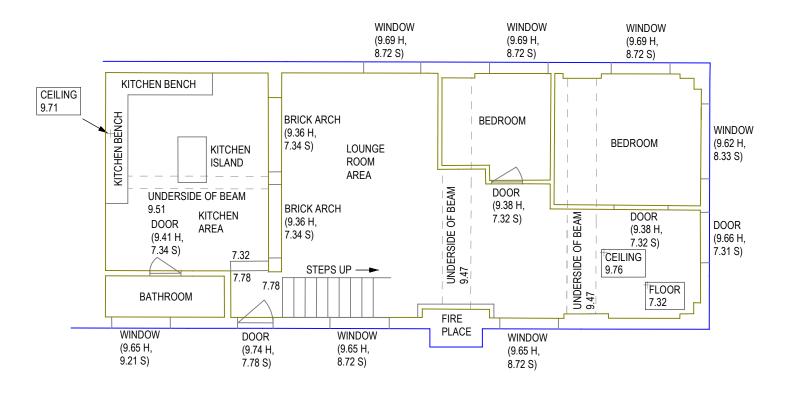

BASEMENT FLOOR LAYOUT -NO.13 CUMBERLAND AVE, COLLAROY OVER LOT 19 OF SEC 1 IN DP 10649. AT NO.13 CUMBERLAND AVE,

OF BASEMENT LEVEL

PROJECT: PLAN SHOWING INTERNAL SURVEY

COLLAROY

**CLIENT:** STEPHANIE GRAHAM