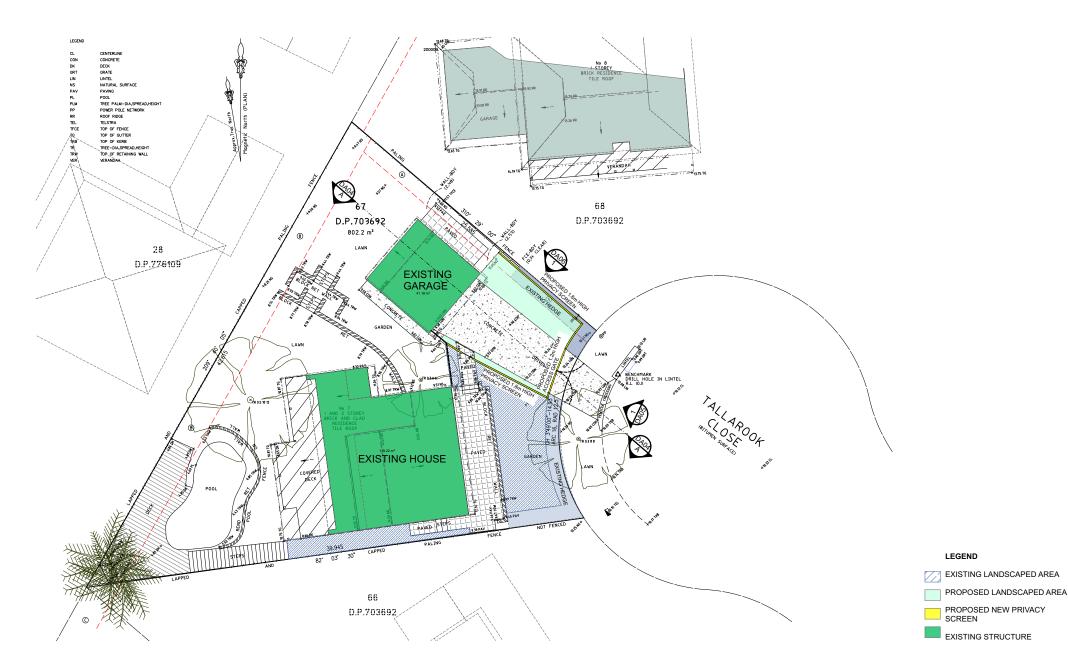

| ARCHITECT                                                                          | NOTES                                                                                                                                                                                                                                                                                                                                                                                                                                                                              | REV DATE | DESCRIPTION | PROJECT DETAILS                                            | DRAWING TITLE :                      | REVISION NO. |                      |
|------------------------------------------------------------------------------------|------------------------------------------------------------------------------------------------------------------------------------------------------------------------------------------------------------------------------------------------------------------------------------------------------------------------------------------------------------------------------------------------------------------------------------------------------------------------------------|----------|-------------|------------------------------------------------------------|--------------------------------------|--------------|----------------------|
| ARCHISOUL                                                                          | COPYRIGHT - ARCHISOULARCHITECTS PTY LTD<br>COPYRIGHT - ARCHITECTS ACT - 2003 NSW                                                                                                                                                                                                                                                                                                                                                                                                   |          |             | Plot Date: 7/4/20                                          | NOTIFICATION PLAN (SITE)             | 01           |                      |
| UNIT 23/28-34 ROSEBERRY STREET<br>BALGOWLAH NSW AUSTRALIA 2093<br>Ph: 02 9976 5449 | DO NOT SCALE FROM DRAWINGS. THE BUILDER SHALL CHECK AND<br>VERIFY ALL DIMENSIONS AND LEVELS ON STREPRIOR TO<br>MANUFACTURE & INSTALLATION. ALL EPRORS AND OMISSIONS TO<br>IN CONJUNCTION WITH THE REFERRACE WATER SPECIFICATION ON<br>IN CONJUNCTION WITH THE REFERRACE WATER SPECIFICATION ON |          |             | Project Status DEVELOPMENT APPLICATION Client: L. CHANDLER | PROJECT NAME :<br>7 TALLAROOK CLOSE. | DRAWING NO.  |                      |
| www.archisoul.com.au                                                               | SCHEDULES & REQUIRED SHOP DRAWINGS ALL WORK IN<br>ACCORDANCE WITH RELEVANT AUSTRALIAN STANDARDS.                                                                                                                                                                                                                                                                                                                                                                                   |          |             | Project: 2005                                              | MONA VALE                            | N-01         | SCALE:<br>1:300 @ A4 |