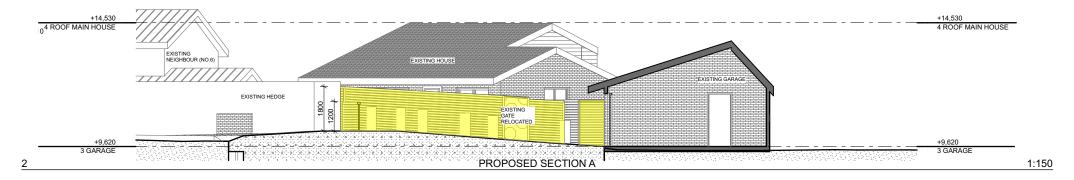

| ARCHITECT                                                                                                  | NOTES                                                                                                                                                                    | REV DATE | DESCRIPTION | PROJECT DETAILS                                                                        | DRAWING TITLE :                                 | REVISION NO. |                      |
|------------------------------------------------------------------------------------------------------------|--------------------------------------------------------------------------------------------------------------------------------------------------------------------------|----------|-------------|----------------------------------------------------------------------------------------|-------------------------------------------------|--------------|----------------------|
| ARCHISOUL                                                                                                  | COPYRIGHT - ARCHISOUL ARCHITECTS PTY LTD<br>COPYRIGHT - ARCHITECTS ACT - 2003 NSW<br>DO NOT SCALE FROM DRAWINGS. THE BUILDER SHALL CHECK AND                             |          |             | Drawn   Checked DH - JG<br>Plot Date: 7/4/20<br>Project Status DEVELOPMENT APPLICATION | NOTIFICATION PLAN<br>SECTIONS AND<br>FLEVATIONS | 01           |                      |
| UNIT 23/28-34 ROSEBERRY STREET<br>BALGOWLAH NSW AUSTRALIA 2093<br>Ph: 02 9976 5449<br>www.archisoul.com.au | VERIFY ALL DIMENSIONS AND LEVELS ON SITE PRIOR TO<br>MANUFACTURE & INSTALLATION. ALL ERRORS AND OMISSIONS TO<br>BE CONFIRMED WITH THE ARCHITECT. DRAWINGS ARE TO BE READ |          |             | Project Status DEVELOPMENT APPLICATION<br>Client: L. CHANDLER<br>Project: 2005         | 7 TALLAROOK CLOSE,<br>MONA VALE                 | DRAWING NO.  | SCALE:<br>1:150 @ A4 |