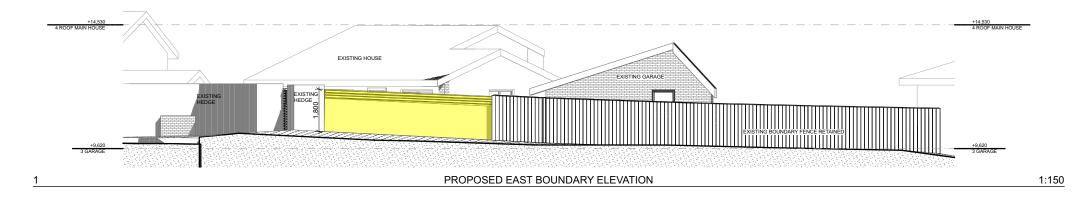

| ARCHITECT                                                                                                  | NOTES                                                                                                                                                                    | REV DATE | DESCRIPTION | PROJECT DETAILS                                                                        | DRAWING TITLE :                                 | REVISION NO. |                      |
|------------------------------------------------------------------------------------------------------------|--------------------------------------------------------------------------------------------------------------------------------------------------------------------------|----------|-------------|----------------------------------------------------------------------------------------|-------------------------------------------------|--------------|----------------------|
| ARCHISOUL                                                                                                  | COPYRIGHT - ARCHISOUL ARCHITECTS PTY LTD<br>COPYRIGHT - ARCHITECTS ACT - 2003 NSW<br>DO NOT SCALE FROM DRAWINGS. THE BUILDER SHALL CHECK AND                             |          |             | Drawn   Checked DH - JG<br>Plot Date: 7/4/20<br>Project Status DEVELOPMENT APPLICATION | NOTIFICATION PLAN<br>SECTIONS AND<br>FLEVATIONS | 01           |                      |
| UNIT 23/28-34 ROSEBERRY STREET<br>BALGOWLAH NSW AUSTRALIA 2093<br>Ph: 02 9976 5449<br>www.archisoul.com.au | VERIFY ALL DIMENSIONS AND LEVELS ON SITE PRIOR TO<br>MANUFACTURE & INSTALLATION. ALL ERRORS AND OMISSIONS TO<br>BE CONFIRMED WITH THE ARCHITECT. DRAWINGS ARE TO BE READ |          |             | Project Status DEVELOPMENT APPLICATION<br>Client: L. CHANDLER<br>Project: 2005         | 7 TALLAROOK CLOSE,<br>MONA VALE                 | DRAWING NO.  | SCALE:<br>1:150 @ A4 |