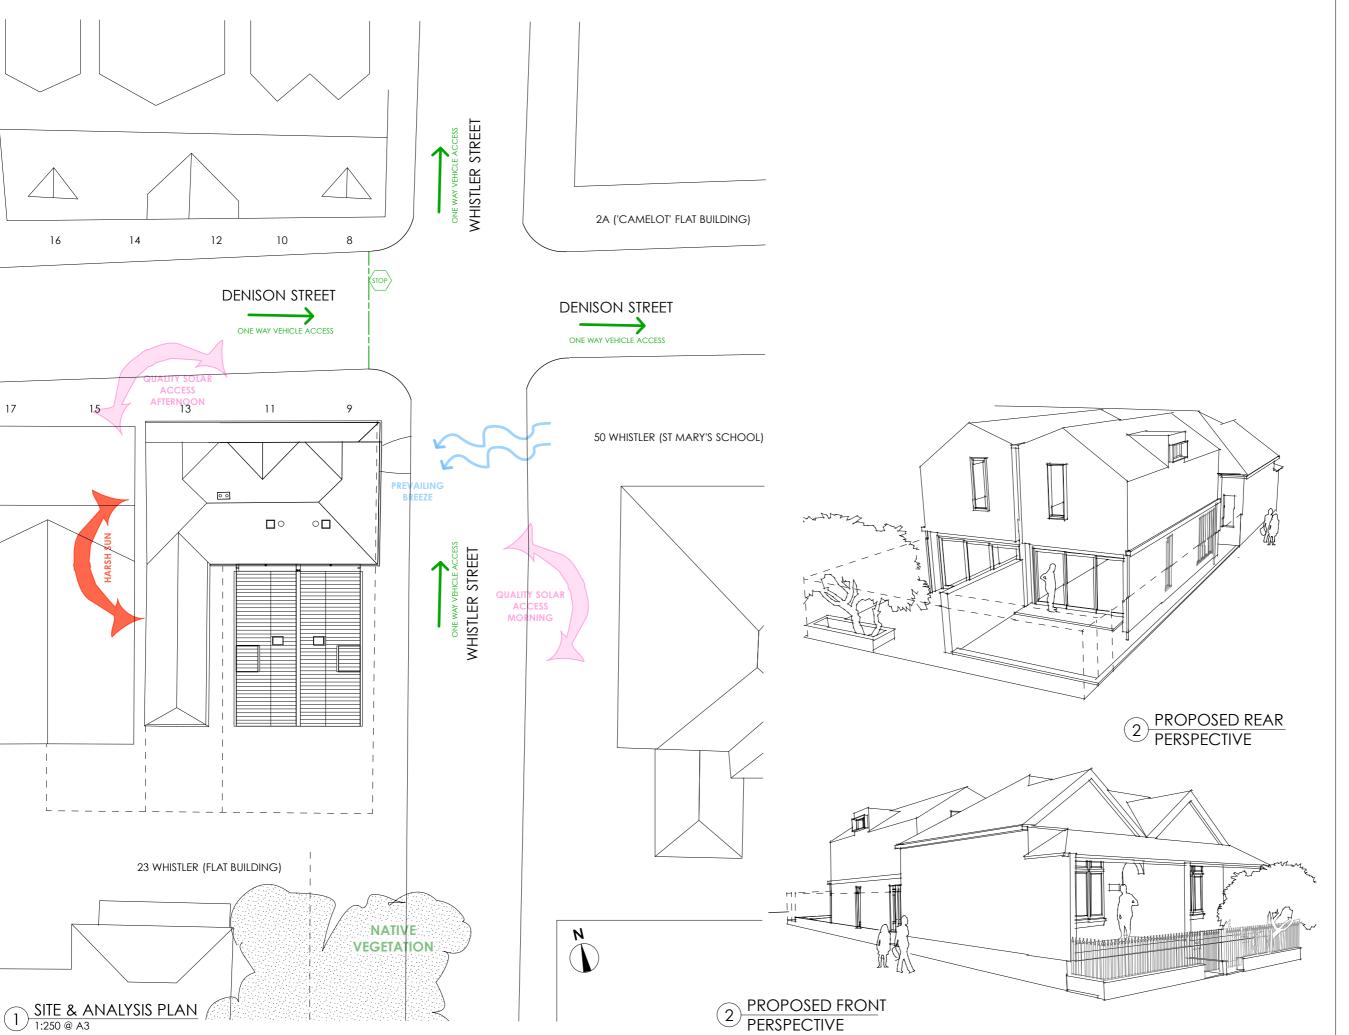

## SITE ANALYSIS PLAN & PERSPECTIVES

| Drawing No. | 06         | Issue<br>B   |
|-------------|------------|--------------|
| Scale       |            | Drawing Size |
| see label   |            | A3           |
| Project No. | Date 01.05 | Drawn By     |