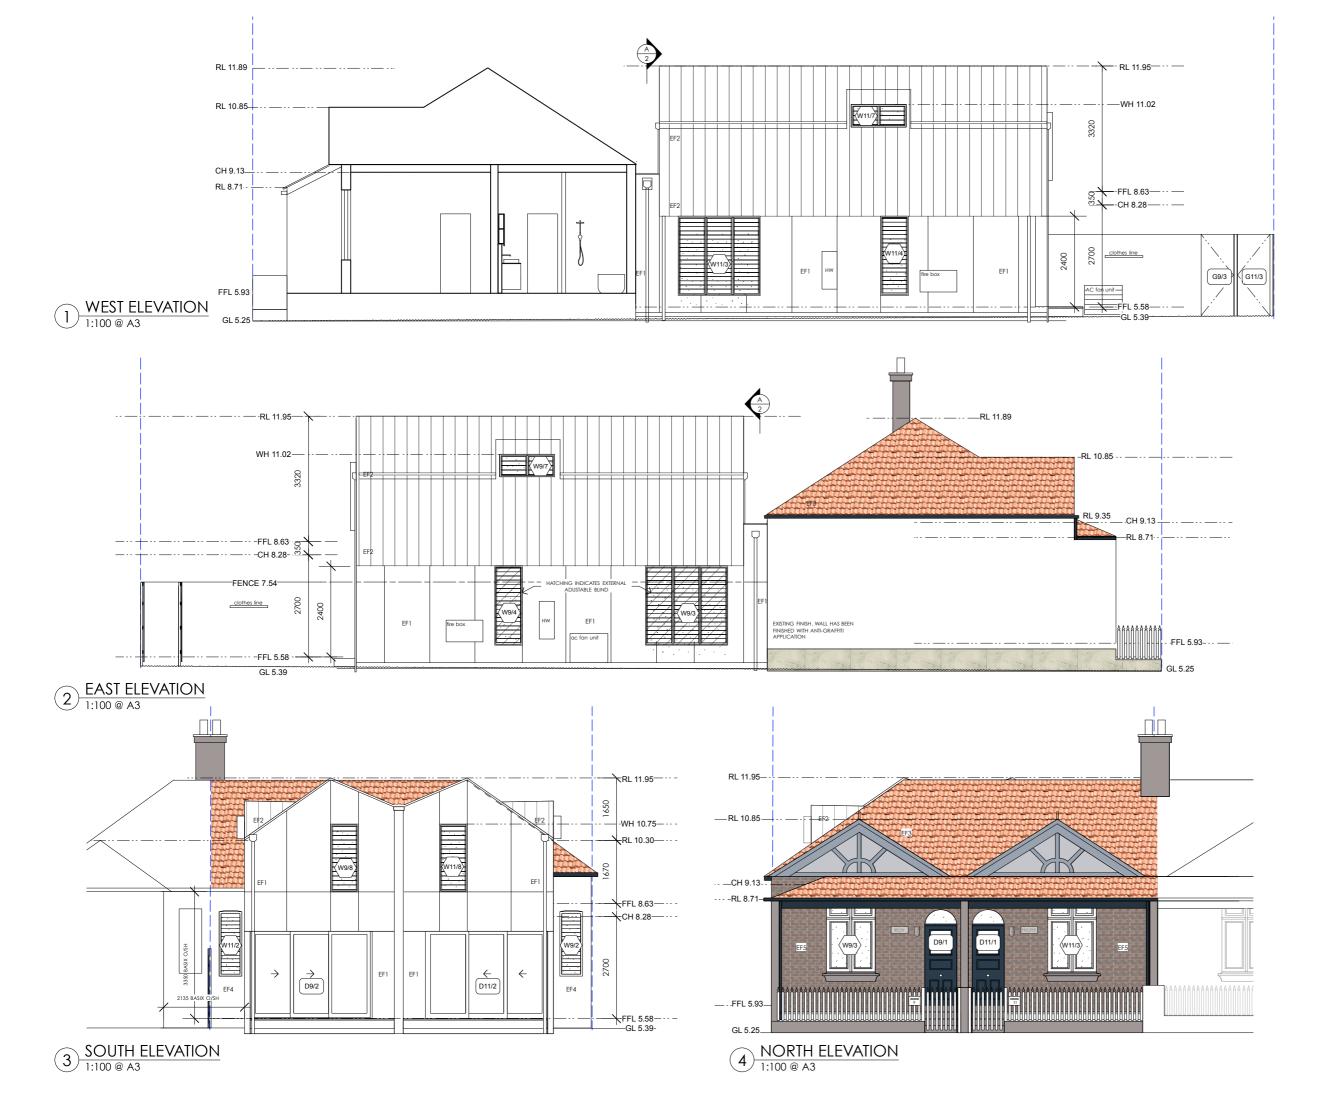

## **ELEVATIONS**

| Drawing No. | 04     | В            |
|-------------|--------|--------------|
| Scale       |        | Drawing Size |
| see label   |        | A3           |
| Project No. | Date   | Drawn By     |
|             | 01.05. | .19          |