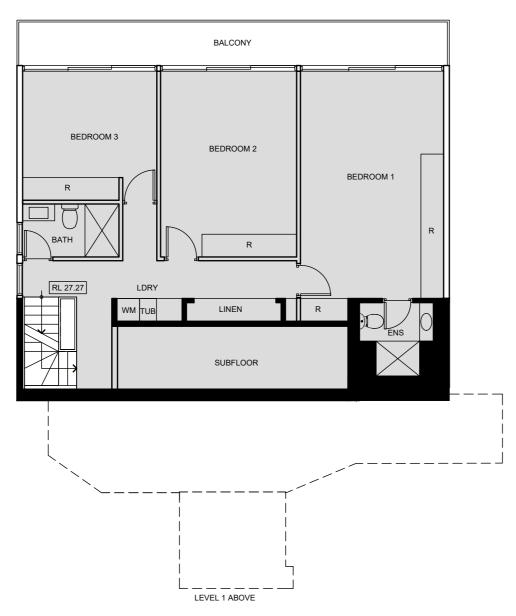

PROPOSED LEVEL 1 FLOOR PLAN

PROPOSED LEVEL 2 FLOOR PLAN

PROPOSED LEVEL 3 FLOOR PLAN

PROJECT:
ALTERATIONS & ADDITIONS DRAWING: FSR CALCULATIONS SHEET No: 06 SCALE: 1:100 @ A2 ADDRESS: 131A SEAFORTH CRESCENT SEAFORTH DATE: JUNE 2024