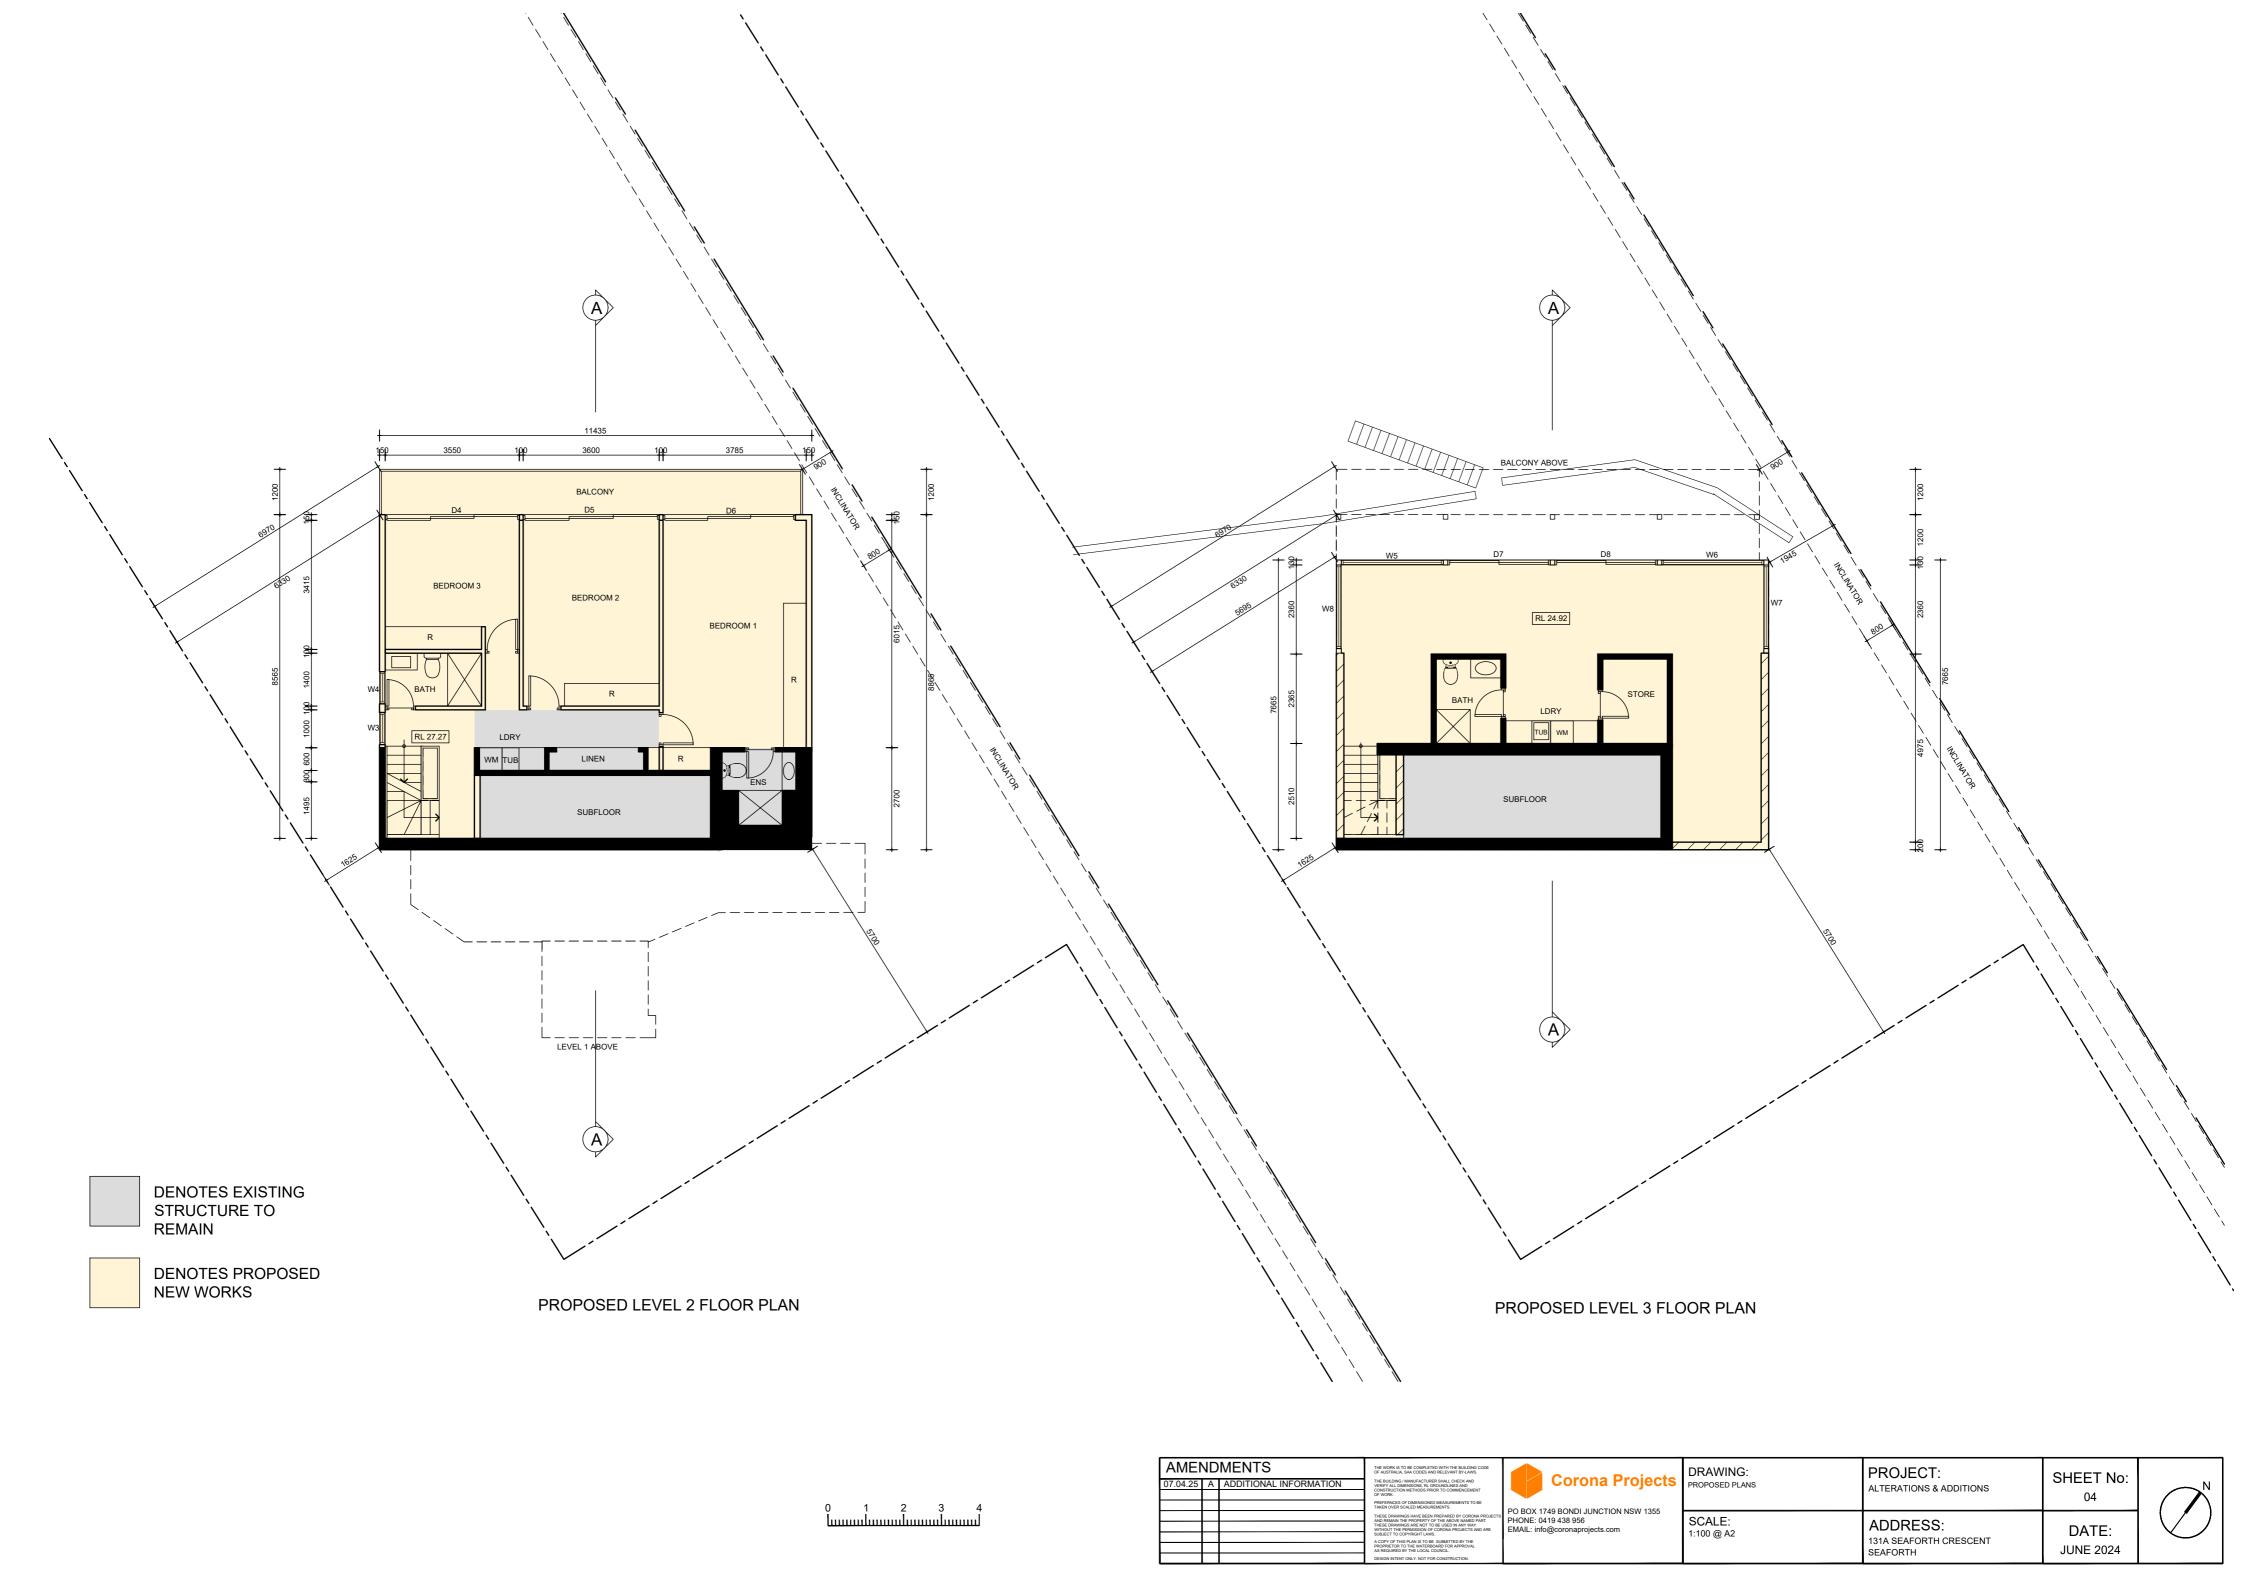

PROPOSED LEVEL 1 FLOOR PLAN

PROPOSED LEVEL 2 FLOOR PLAN

PROPOSED LEVEL 3 FLOOR PLAN

PROJECT:
ALTERATIONS & ADDITIONS DRAWING: FSR CALCULATIONS SHEET No: 06 SCALE: 1:100 @ A2 ADDRESS: 131A SEAFORTH CRESCENT SEAFORTH DATE: JUNE 2024