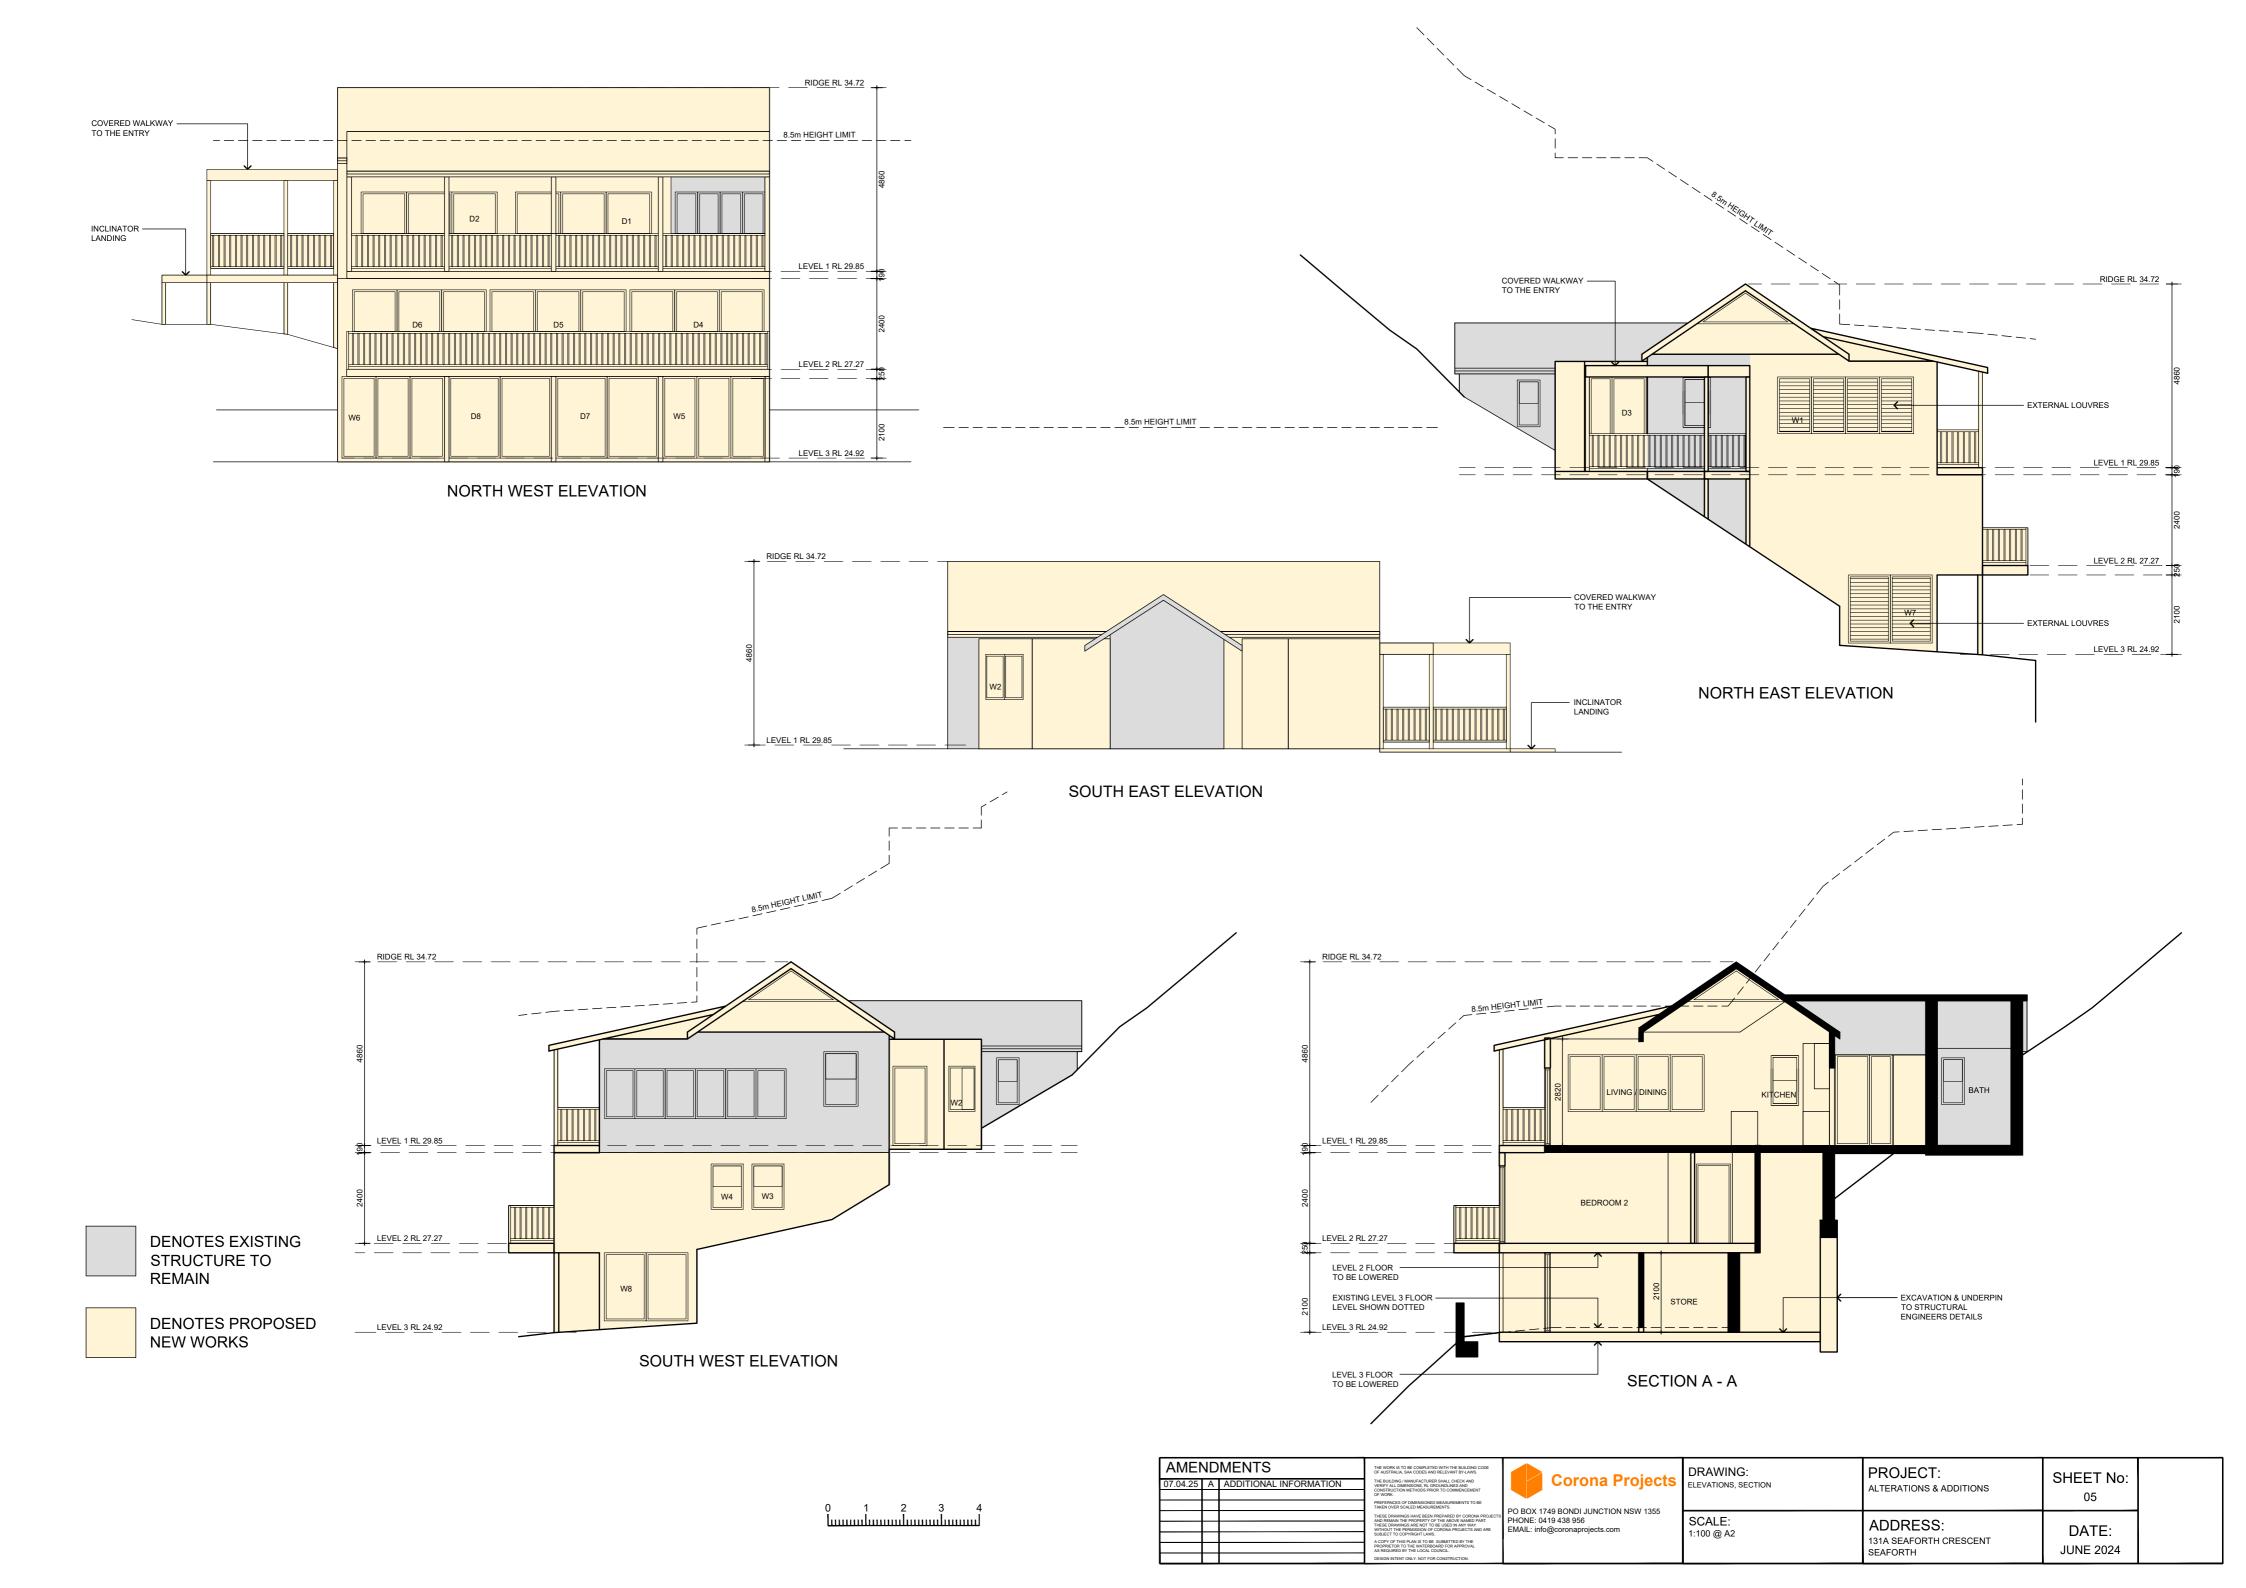

PROPOSED LEVEL 1 FLOOR PLAN

PROPOSED LEVEL 2 FLOOR PLAN

PROPOSED LEVEL 3 FLOOR PLAN

PROJECT:
ALTERATIONS & ADDITIONS DRAWING: FSR CALCULATIONS SHEET No: 06 SCALE: 1:100 @ A2 ADDRESS: 131A SEAFORTH CRESCENT SEAFORTH DATE: JUNE 2024