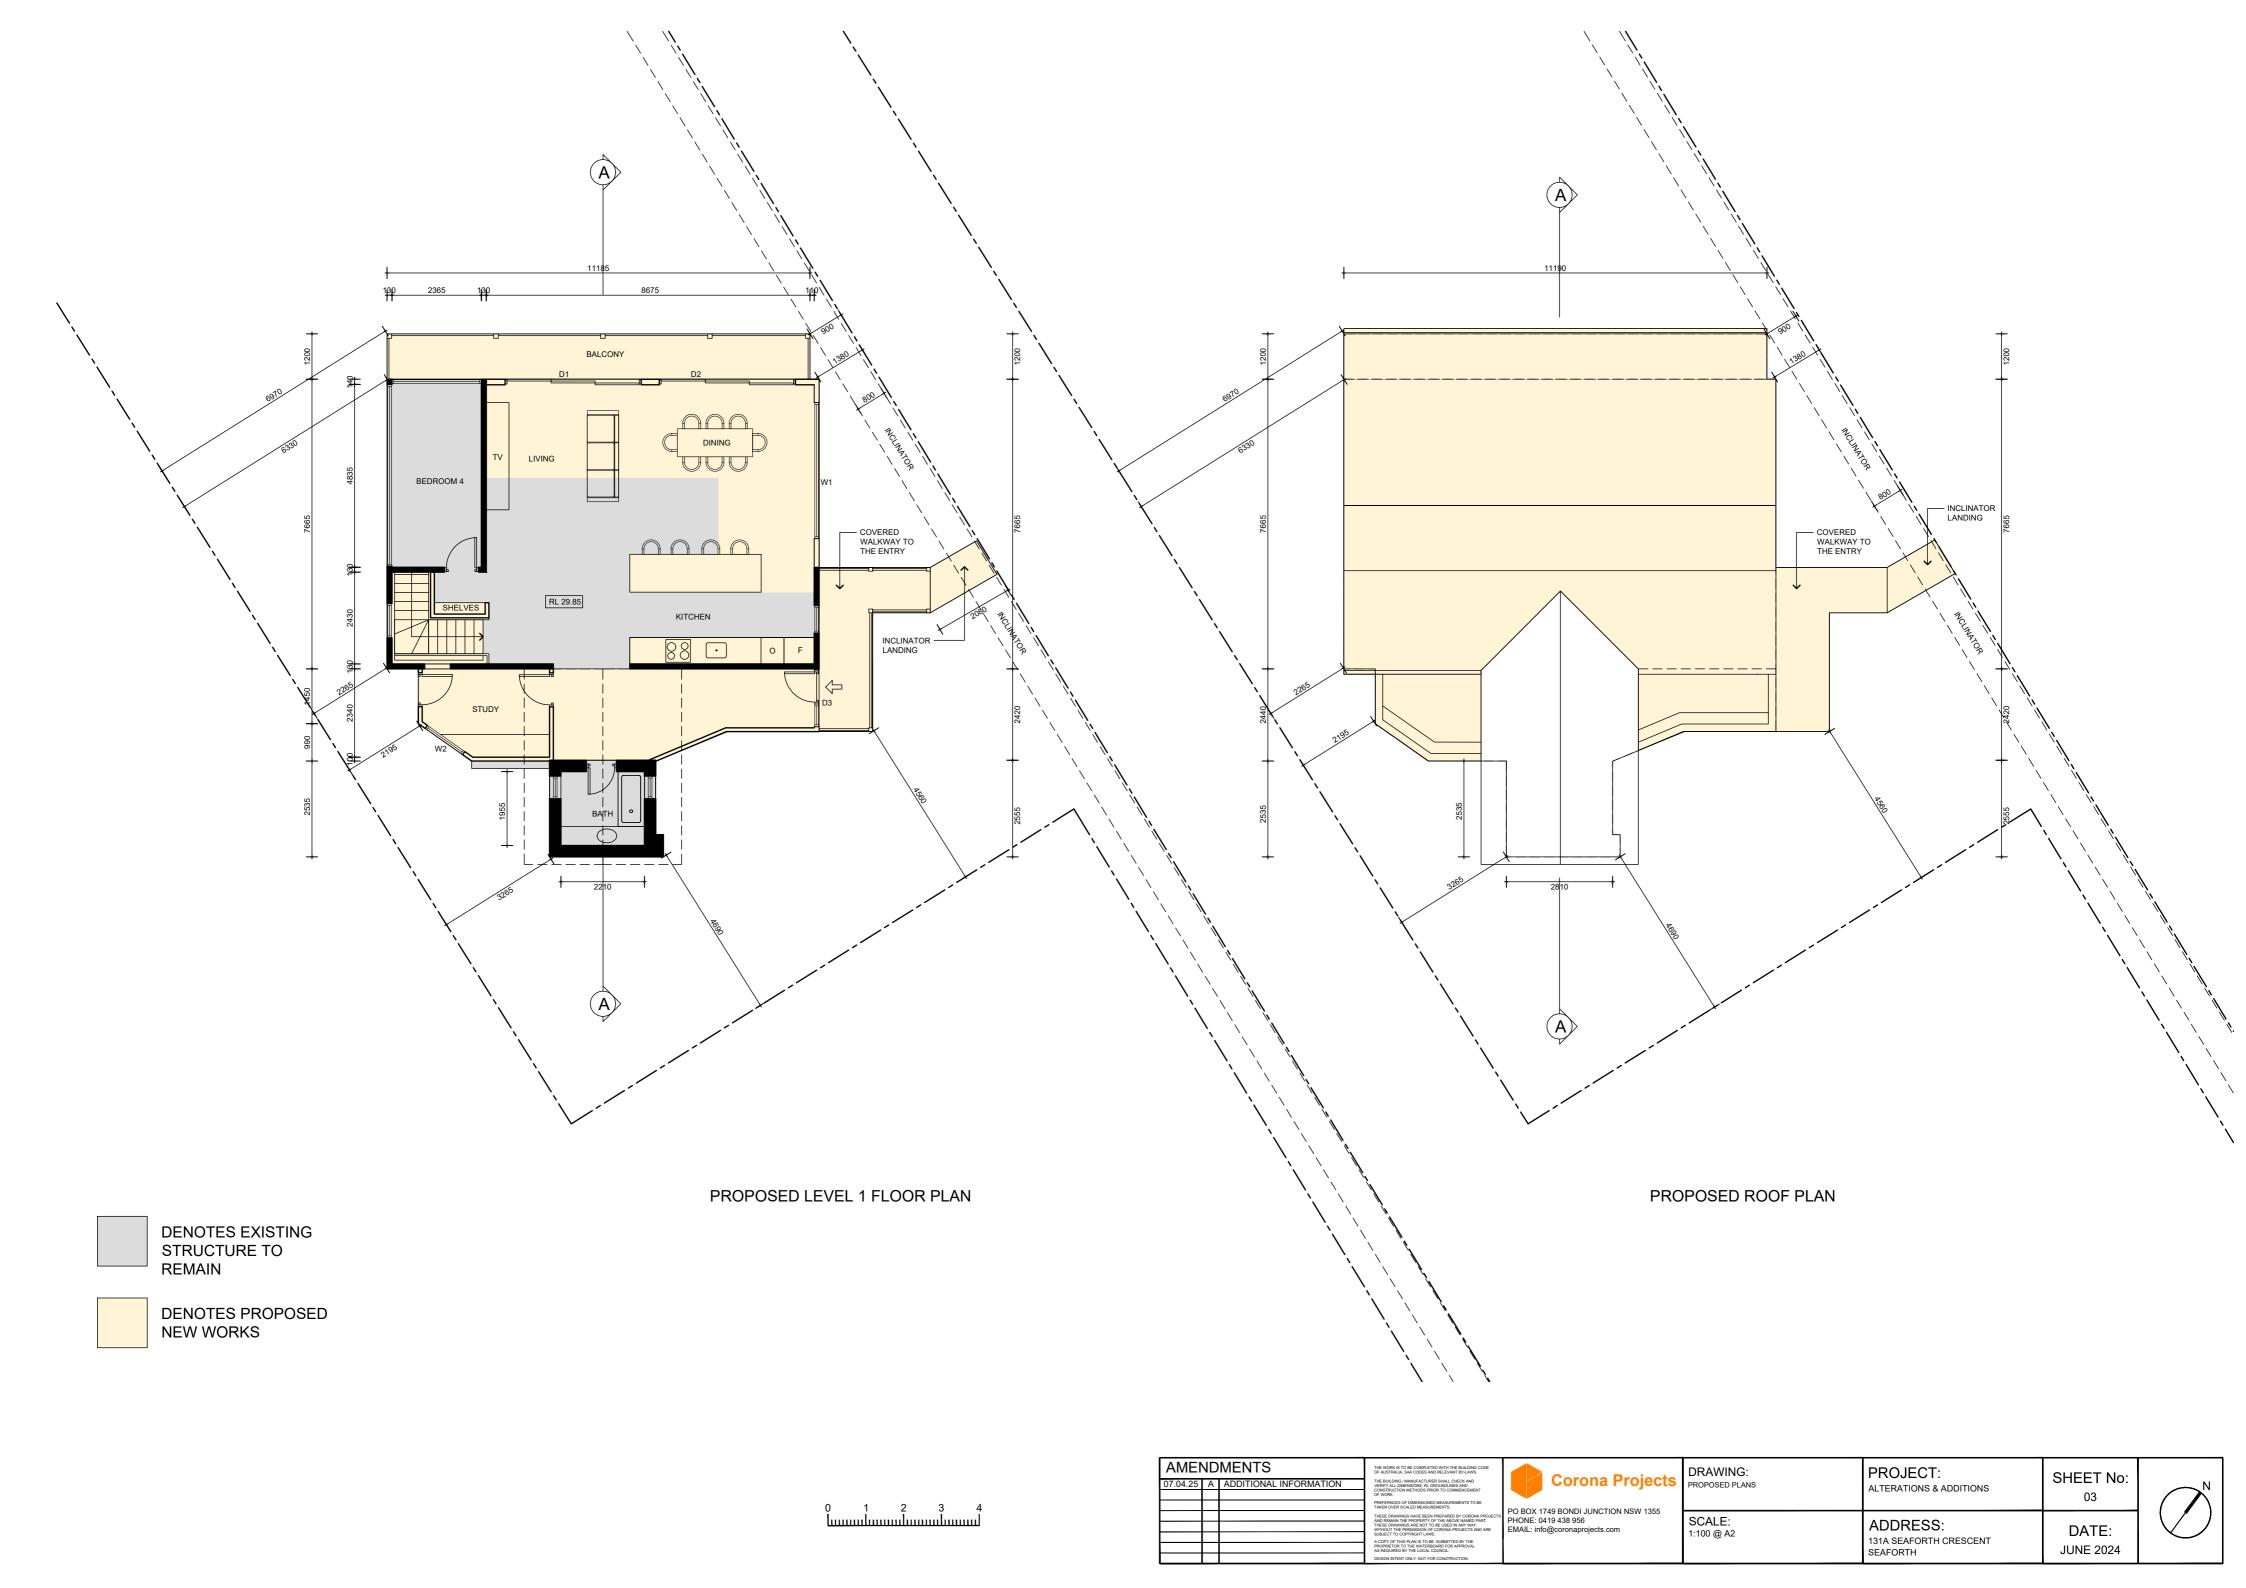

PROPOSED LEVEL 1 FLOOR PLAN

PROPOSED LEVEL 2 FLOOR PLAN

PROPOSED LEVEL 3 FLOOR PLAN

PROJECT:
ALTERATIONS & ADDITIONS DRAWING: FSR CALCULATIONS SHEET No: 06 SCALE: 1:100 @ A2 ADDRESS: 131A SEAFORTH CRESCENT SEAFORTH DATE: JUNE 2024