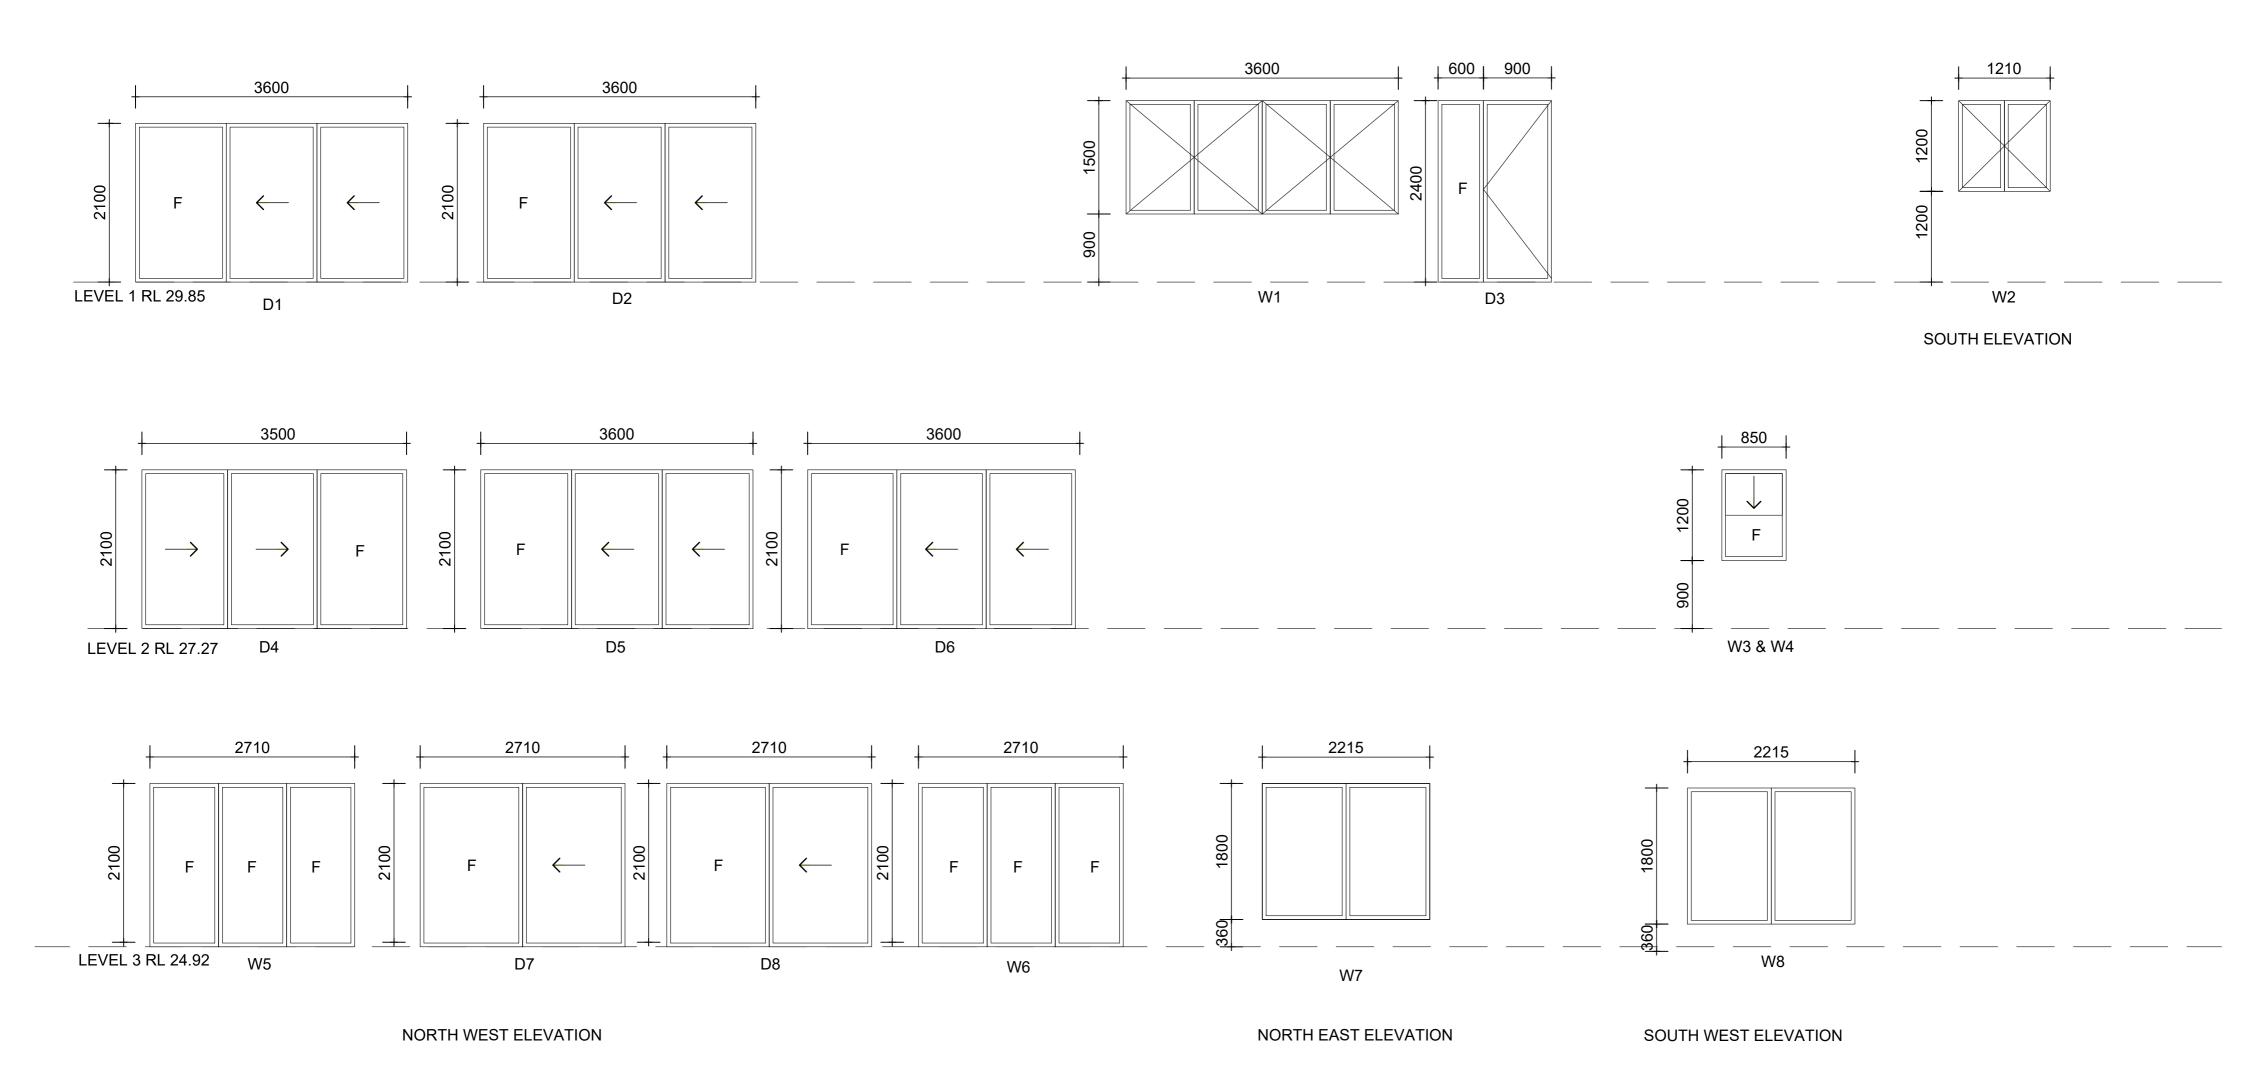

PROPOSED LEVEL 1 FLOOR PLAN

PROPOSED LEVEL 2 FLOOR PLAN

PROPOSED LEVEL 3 FLOOR PLAN

PROJECT:
ALTERATIONS & ADDITIONS DRAWING: FSR CALCULATIONS SHEET No: 06 SCALE: 1:100 @ A2 ADDRESS: 131A SEAFORTH CRESCENT SEAFORTH DATE: JUNE 2024