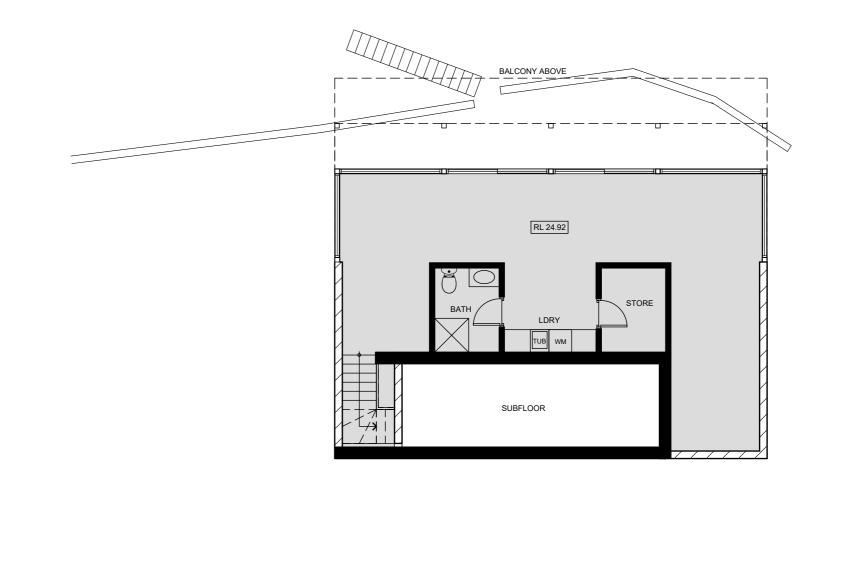

PROPOSED LEVEL 1 FLOOR PLAN

PROPOSED LEVEL 2 FLOOR PLAN

PROPOSED LEVEL 3 FLOOR PLAN

PROJECT:
ALTERATIONS & ADDITIONS DRAWING: FSR CALCULATIONS SHEET No: 06 SCALE: 1:100 @ A2 ADDRESS: 131A SEAFORTH CRESCENT SEAFORTH DATE: JUNE 2024