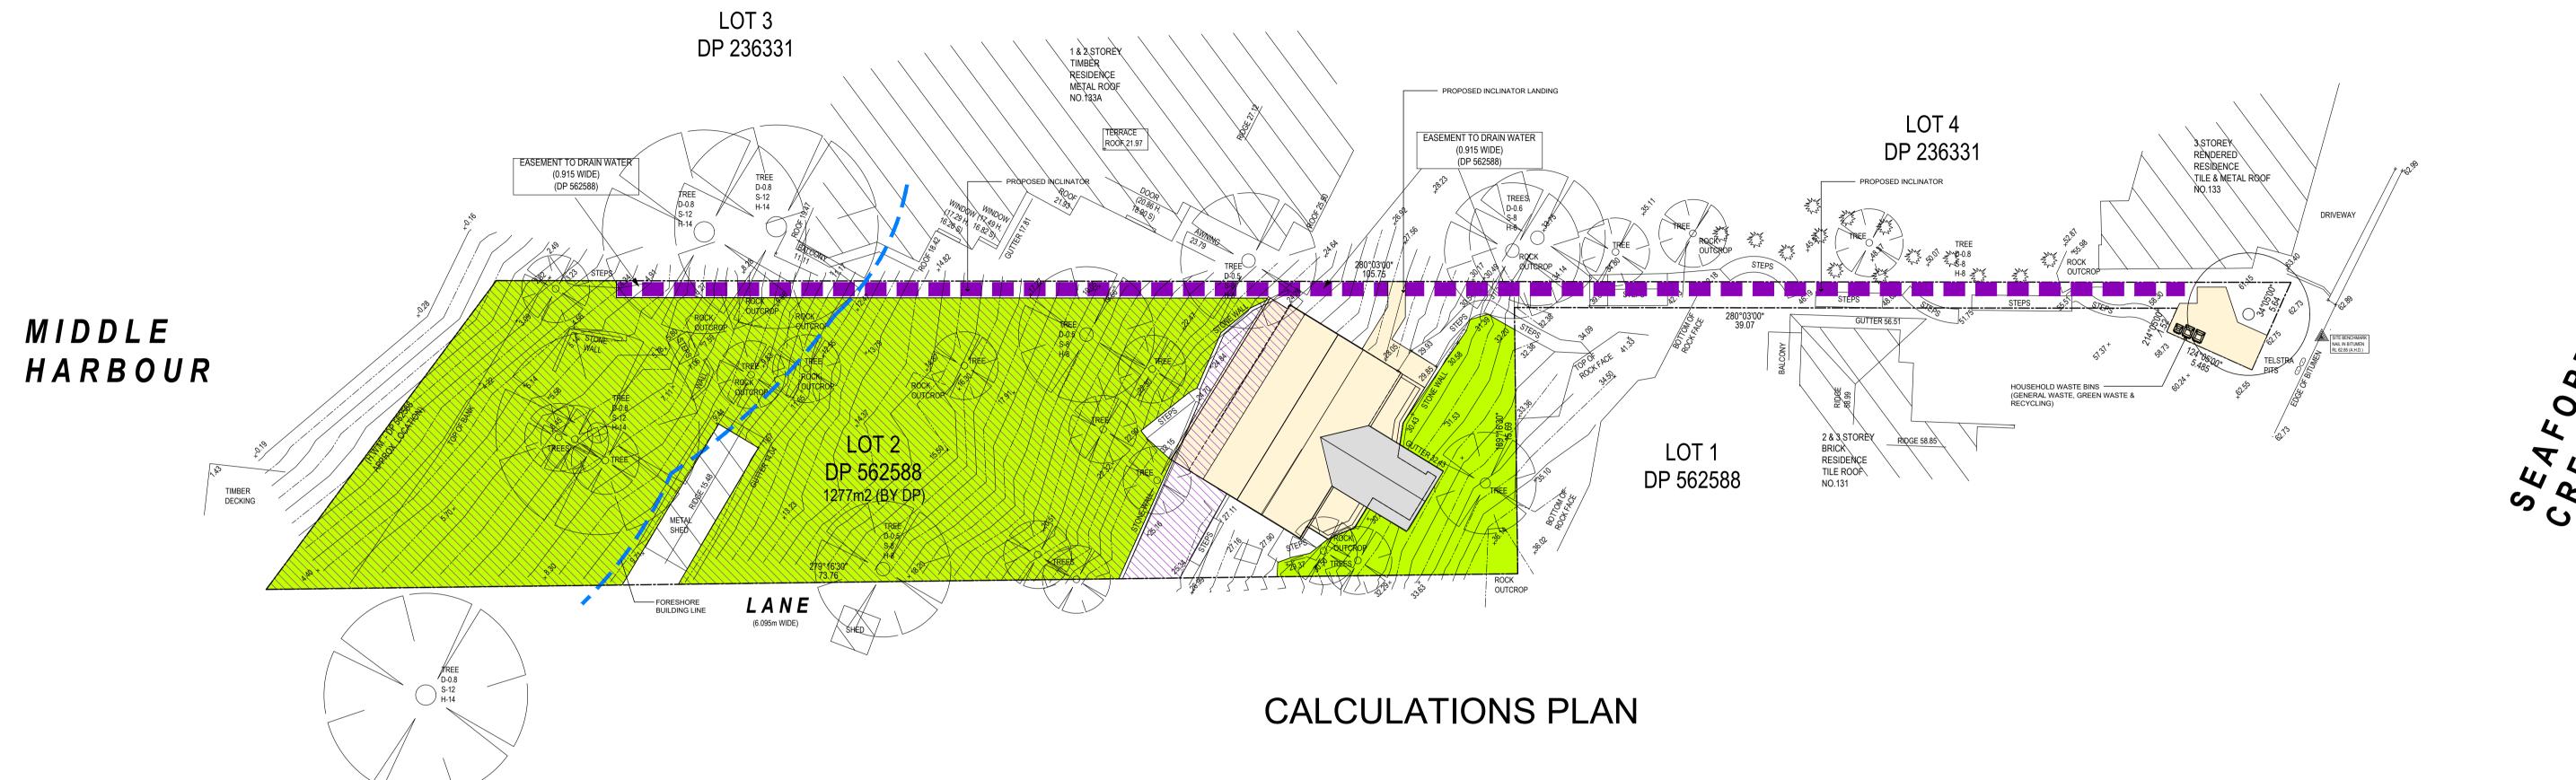

| CALCULATIONS     |             |
|------------------|-------------|
| SITE AREA        | 1277        |
| TOTAL OPEN SPACE | 824 (64.5%) |
| LANDSCAPED AREA  | 869 (68%)   |

|  | OMENTS ADDITIONAL INFORMATION | THE WORK IS TO BE COMPLETED WITH THE BUILDING CODE<br>OF AUSTRALIA, SAA CODES AND RELEVANT BY ALVAYS.<br>THE BUILDING MANUFACTURER SHOUL CHECK AND<br>VERBY ALL DIMENSIONS BE, REQUIRIQUES AND<br>VERBY ALL DIMENSIONS BE, REQUIRIGUES AND<br>OF WORK.  PREFENCES OF DIMENSIONED MEASUREMENTS TO BE<br>TAKEN OVER SEALD MEASUREMENTS.                                                                                                                                                                                                                                                                                                                                                                                                                                                                                                                                                                                                                                                                                                                                                                                                                                                                                                                                                                                                                                                                                                                                                                                                                                                                                                                                                                                                                                                                                                                                                                                                                                                                                                                                                                                          | DO BOY     | •            | DRAWING:<br>OPEN SPACE AND LANDSCAPED AREA<br>CALCULATIONS PLAN                           | PROJECT:<br>ALTERATIONS & ADDITIONS | SHEET No:<br>08                          |                    |     |
|--|-------------------------------|--------------------------------------------------------------------------------------------------------------------------------------------------------------------------------------------------------------------------------------------------------------------------------------------------------------------------------------------------------------------------------------------------------------------------------------------------------------------------------------------------------------------------------------------------------------------------------------------------------------------------------------------------------------------------------------------------------------------------------------------------------------------------------------------------------------------------------------------------------------------------------------------------------------------------------------------------------------------------------------------------------------------------------------------------------------------------------------------------------------------------------------------------------------------------------------------------------------------------------------------------------------------------------------------------------------------------------------------------------------------------------------------------------------------------------------------------------------------------------------------------------------------------------------------------------------------------------------------------------------------------------------------------------------------------------------------------------------------------------------------------------------------------------------------------------------------------------------------------------------------------------------------------------------------------------------------------------------------------------------------------------------------------------------------------------------------------------------------------------------------------------|------------|--------------|-------------------------------------------------------------------------------------------|-------------------------------------|------------------------------------------|--------------------|-----|
|  |                               | THESE DRAWNINGS HAVE BEEN PREPARED BY CORONA PROJECTS AND EBBAN PREPARED BY CORONA PROJECTS THE PROJECTING FOR BADOUT SAME USED IN ANY WAY THESE DRAWNINGS ARE NOT TO BE USED IN ANY WAY SUBJECT TO COPPORIT LAWS.  A COPY OF THIS PLAN IS TO BE SUBJECTED BY THE PROPRIETED FOR THE WITE PROPERIETED FOR THE WITE PROPRIETED FOR THE WITE PROSPERIETED FOR WITE PROSPERIED FOR THE WITE PROSPERIED FOR A SPORT WITE PROSPERIED FOR THE WITE PROSPERIE | PHONE: 041 | 0419 438 956 | O BOX 1749 BONDI JUNCTION NSW 1355<br>HONE: 0419 438 956<br>MAIL: info@coronaprojects.com | SCALE:<br>1:200 @ A1                | ADDRESS: 131A SEAFORTH CRESCENT SEAFORTH | DATE:<br>JUNE 2024 | ] ( |