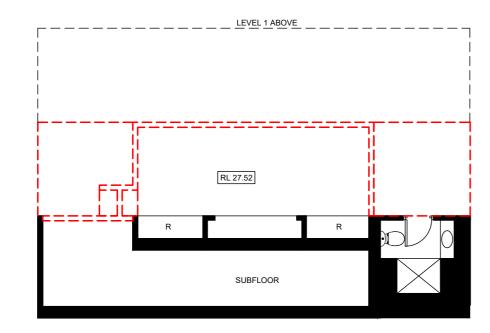

PROPOSED LEVEL 1 FLOOR PLAN

PROPOSED LEVEL 2 FLOOR PLAN

PROPOSED LEVEL 3 FLOOR PLAN

PROJECT:
ALTERATIONS & ADDITIONS DRAWING: FSR CALCULATIONS SHEET No: 06 SCALE: 1:100 @ A2 ADDRESS: 131A SEAFORTH CRESCENT SEAFORTH DATE: JUNE 2024