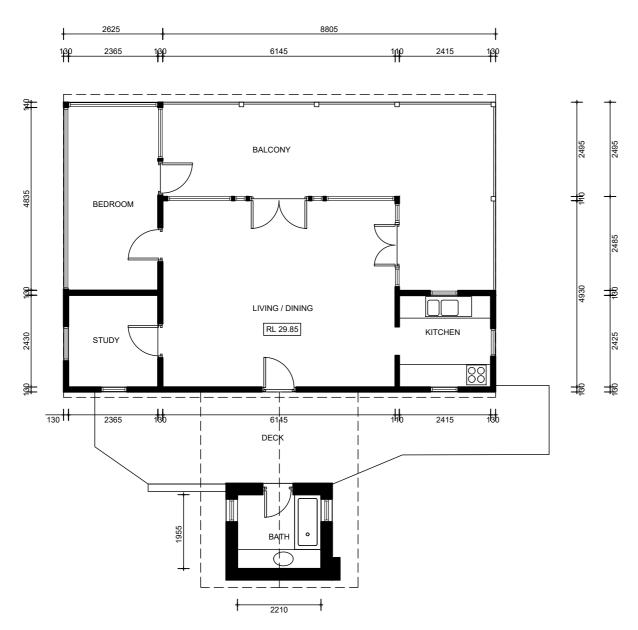

PROPOSED LEVEL 1 FLOOR PLAN

PROPOSED LEVEL 2 FLOOR PLAN

PROPOSED LEVEL 3 FLOOR PLAN

PROJECT:
ALTERATIONS & ADDITIONS DRAWING: FSR CALCULATIONS SHEET No: 06 SCALE: 1:100 @ A2 ADDRESS: 131A SEAFORTH CRESCENT SEAFORTH DATE: JUNE 2024