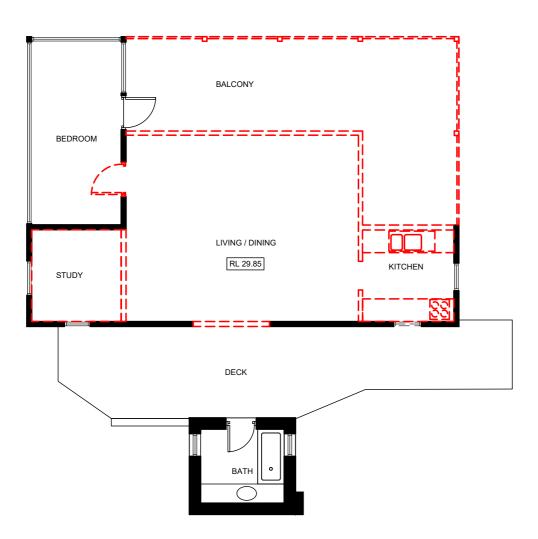

PROPOSED LEVEL 1 FLOOR PLAN

PROPOSED LEVEL 2 FLOOR PLAN

PROPOSED LEVEL 3 FLOOR PLAN

PROJECT:
ALTERATIONS & ADDITIONS DRAWING: FSR CALCULATIONS SHEET No: 06 SCALE: 1:100 @ A2 ADDRESS: 131A SEAFORTH CRESCENT SEAFORTH DATE: JUNE 2024