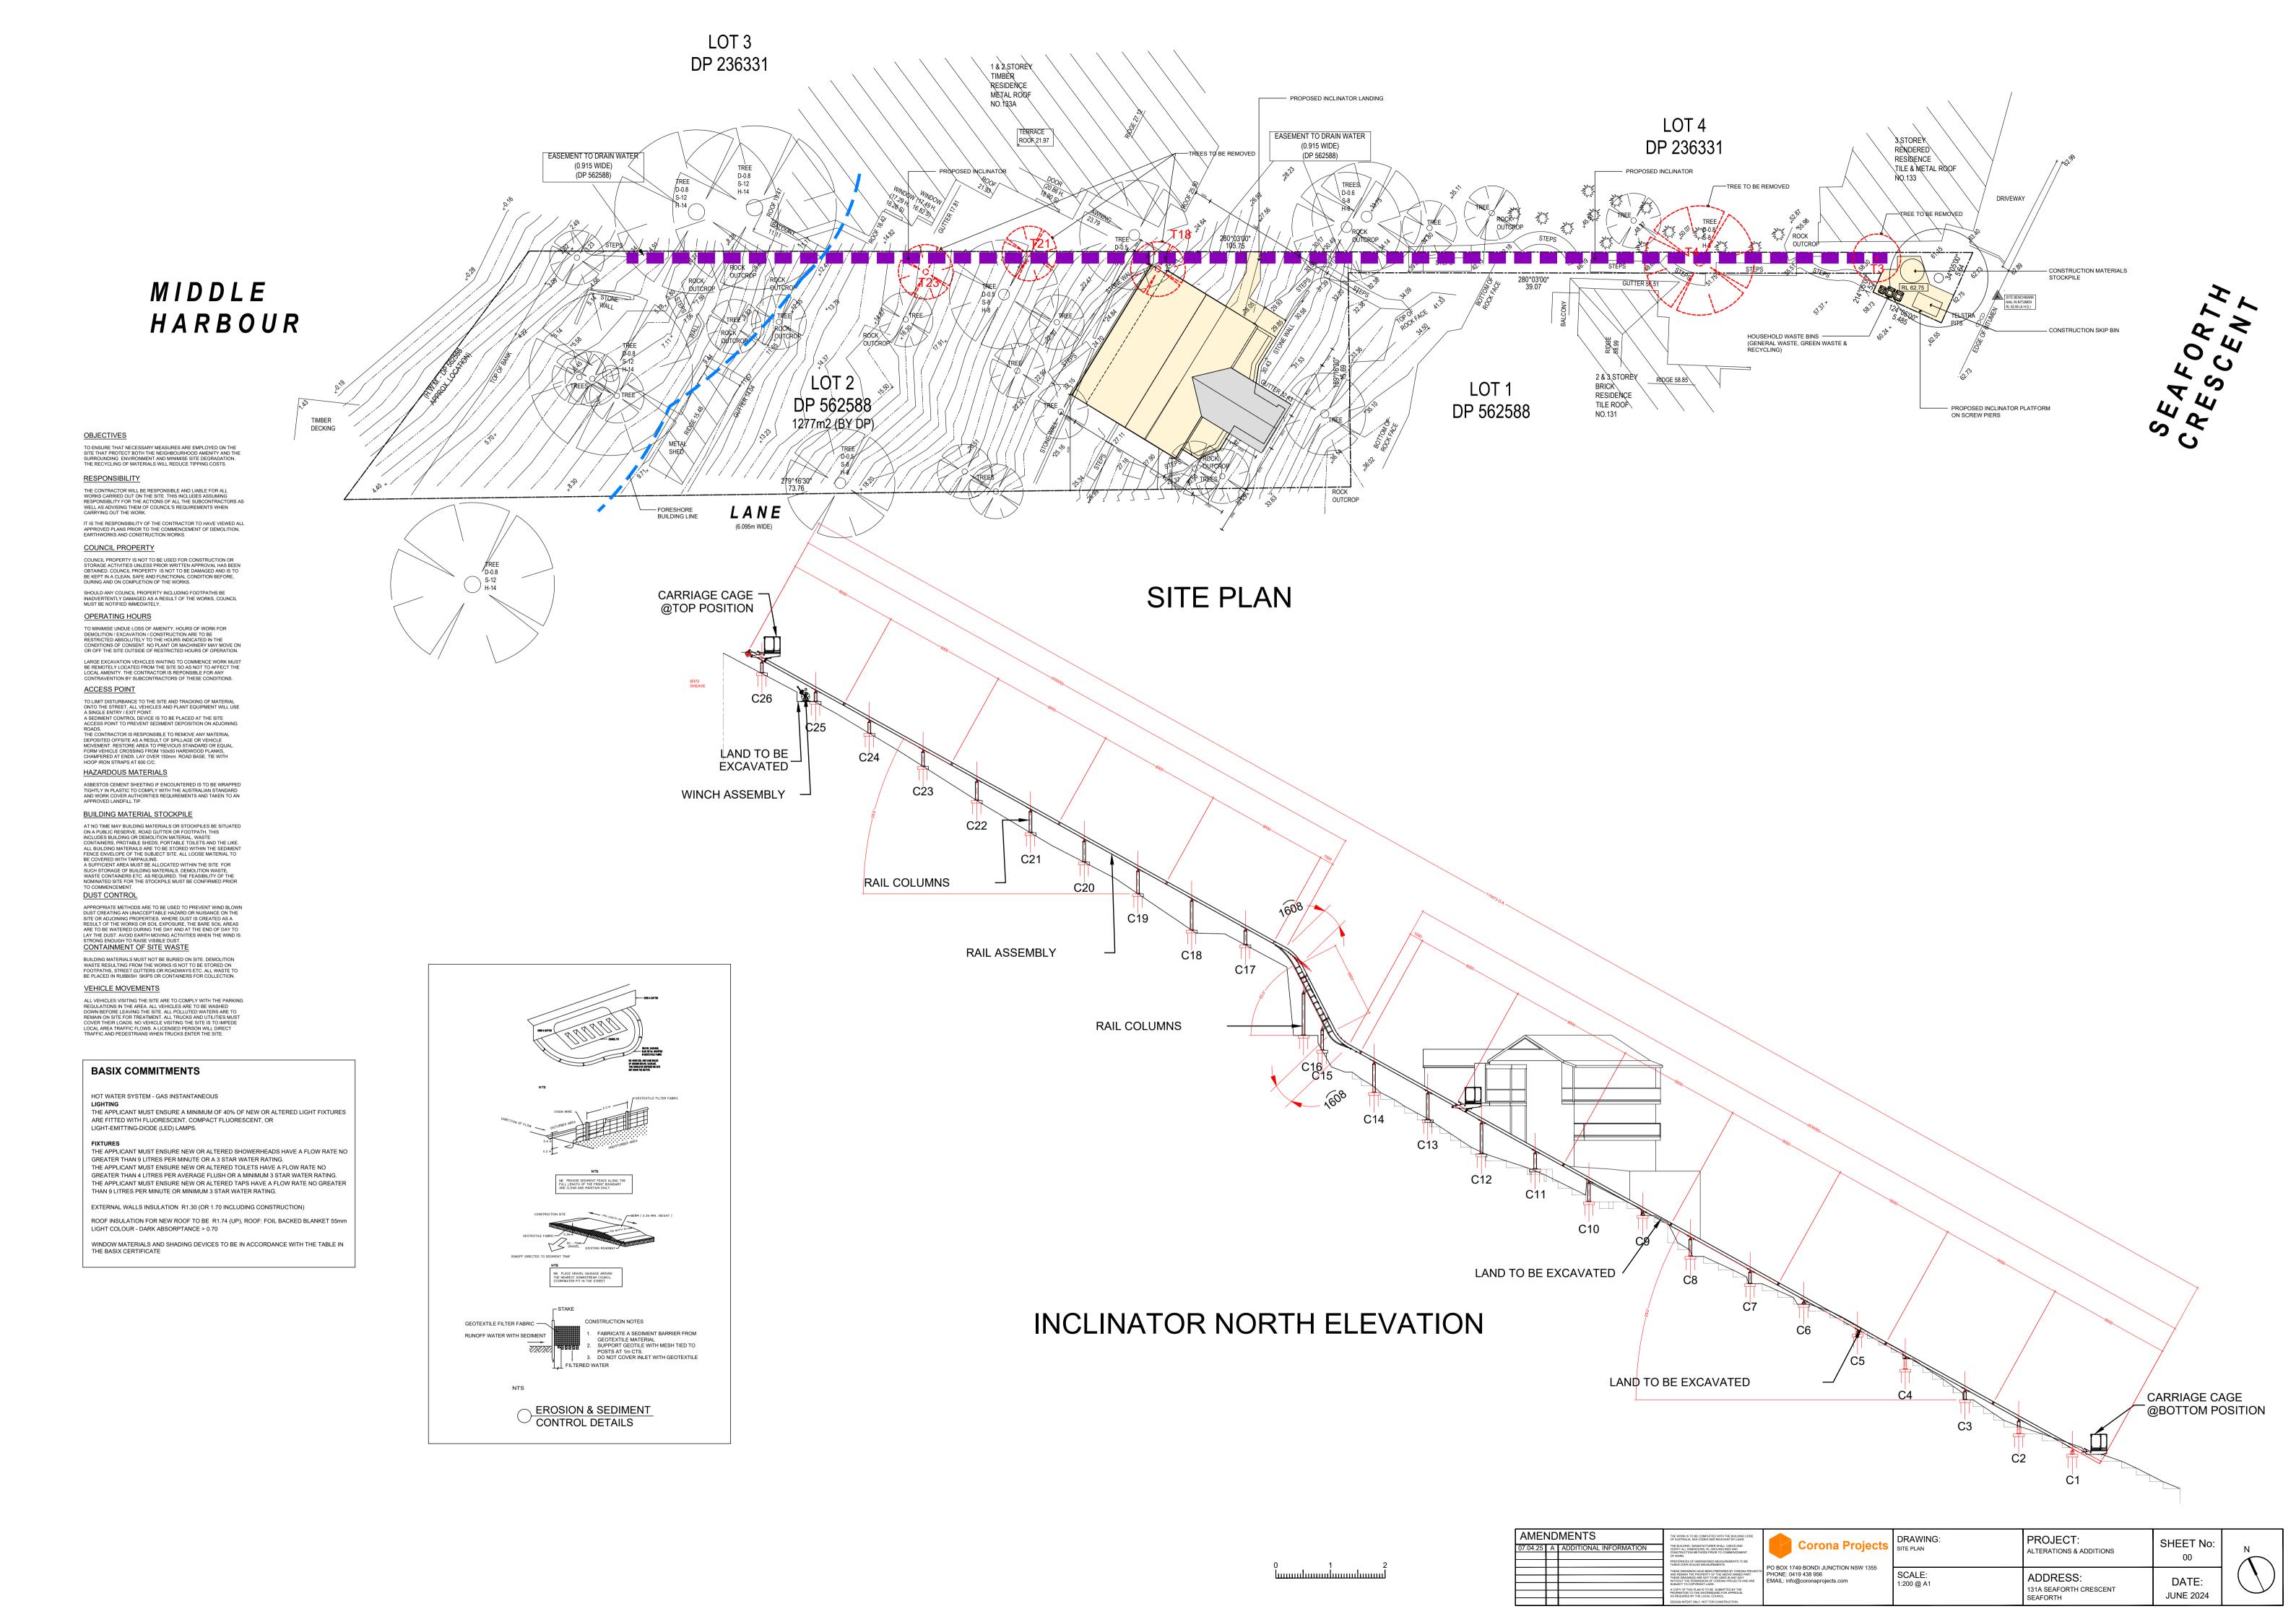

| FSR CALCULATIONS |        |
|------------------|--------|
| SITE AREA        | 1277   |
| LEVEL 1          | 106.5  |
| LEVEL 2          | 89.3   |
| LEVEL 3          | 62.1   |
| TOTAL GFA        | 257.9  |
| FSR              | 0.20:1 |

PROPOSED LEVEL 1 FLOOR PLAN

PROPOSED LEVEL 2 FLOOR PLAN

PROPOSED LEVEL 3 FLOOR PLAN

PROJECT:
ALTERATIONS & ADDITIONS DRAWING: FSR CALCULATIONS SHEET No: 06 SCALE: 1:100 @ A2 ADDRESS: 131A SEAFORTH CRESCENT SEAFORTH DATE: JUNE 2024

| CALCULATIONS     |             |
|------------------|-------------|
| SITE AREA        | 1277        |
| TOTAL OPEN SPACE | 824 (64.5%) |
| LANDSCAPED AREA  | 869 (68%)   |

|  | OMENTS ADDITIONAL INFORMATION | THE WORK IS TO BE COMPLETED WITH THE BUILDING CODE<br>OF AUSTRALIA, SAA CODES AND RELEVANT BY ALVAYS.<br>THE BUILDING MANUFACTURER SHOUL CHECK AND<br>VERBY ALL DIMENSIONS BE, REQUIRIQUES AND<br>VERBY ALL DIMENSIONS BE, REQUIRIGUES AND<br>OF WORK.  PREFENCES OF DIMENSIONED MEASUREMENTS TO BE<br>TAKEN OVER SEALD MEASUREMENTS.                                                                                                                                                                                                                                                                                                                                                                                                                                                                                                                                                                                                                                                                                                                                                                                                                                                                                                                                                                                                                                                                                                                                                                                                                                                                                                                                                                                                                                                                                                                                                                                                                                                                                                                                                                                          | DO BOY     | •            | DRAWING:<br>OPEN SPACE AND LANDSCAPED AREA<br>CALCULATIONS PLAN                           | PROJECT:<br>ALTERATIONS & ADDITIONS | SHEET No:<br>08                          |                    |     |
|--|-------------------------------|--------------------------------------------------------------------------------------------------------------------------------------------------------------------------------------------------------------------------------------------------------------------------------------------------------------------------------------------------------------------------------------------------------------------------------------------------------------------------------------------------------------------------------------------------------------------------------------------------------------------------------------------------------------------------------------------------------------------------------------------------------------------------------------------------------------------------------------------------------------------------------------------------------------------------------------------------------------------------------------------------------------------------------------------------------------------------------------------------------------------------------------------------------------------------------------------------------------------------------------------------------------------------------------------------------------------------------------------------------------------------------------------------------------------------------------------------------------------------------------------------------------------------------------------------------------------------------------------------------------------------------------------------------------------------------------------------------------------------------------------------------------------------------------------------------------------------------------------------------------------------------------------------------------------------------------------------------------------------------------------------------------------------------------------------------------------------------------------------------------------------------|------------|--------------|-------------------------------------------------------------------------------------------|-------------------------------------|------------------------------------------|--------------------|-----|
|  |                               | THESE DRAWNINGS HAVE BEEN PREPARED BY CORONA PROJECTS AND EBBAN PREPARED BY CORONA PROJECTS THE PROJECTING FOR BADOUT SAME USED IN ANY WAY THESE DRAWNINGS ARE NOT TO BE USED IN ANY WAY SUBJECT TO COPPORIT LAWS.  A COPY OF THIS PLAN IS TO BE SUBJECTED BY THE PROPRIETED FOR THE WITE PROPERIETED FOR THE WITE PROPRIETED FOR THE WITE PROSPERIETED FOR WITE PROSPERIED FOR THE WITE PROSPERIED FOR A SPORT WITE PROSPERIED FOR THE WITE PROSPERIE | PHONE: 041 | 0419 438 956 | O BOX 1749 BONDI JUNCTION NSW 1355<br>HONE: 0419 438 956<br>MAIL: info@coronaprojects.com | SCALE:<br>1:200 @ A1                | ADDRESS: 131A SEAFORTH CRESCENT SEAFORTH | DATE:<br>JUNE 2024 | ] ( |