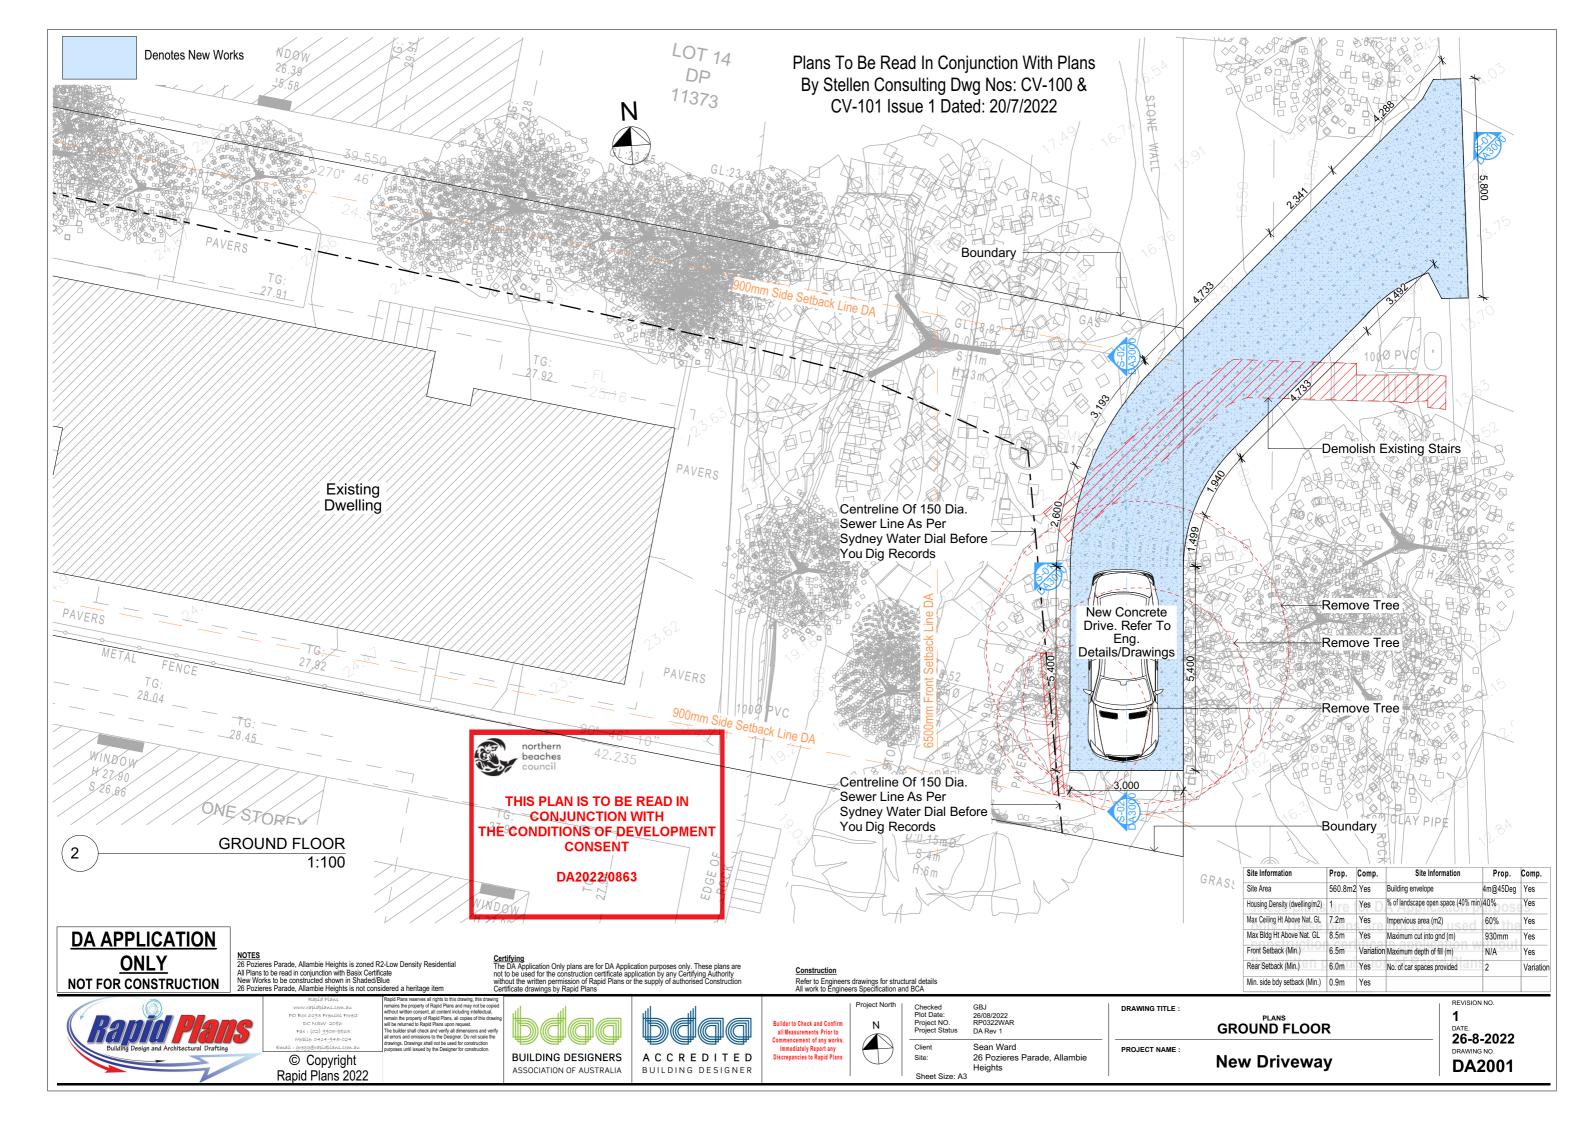

## DRIVEWAY DESIGN

DA2022/0863

## DRAWING INDEX:

CV-100 DRIVBEWAY PLAN

CV-101 DRIVEWAY LONGITUDINAL SECTIONS

CV-102 DETAILS

2

GROUND FLOOR 1:100

© Copyright

Rapid Plans 2022

GBJ 26/08/2022 RP0322WAR DA Rev 1 Sean Ward 26 Pozieres Parade, Allambie

Heights

PRO

Ground Floor Engineering

PROJECT NAME:

REVISION NO.

1
DATE.
26-8-2022
DRAWING NO.

New Driveway