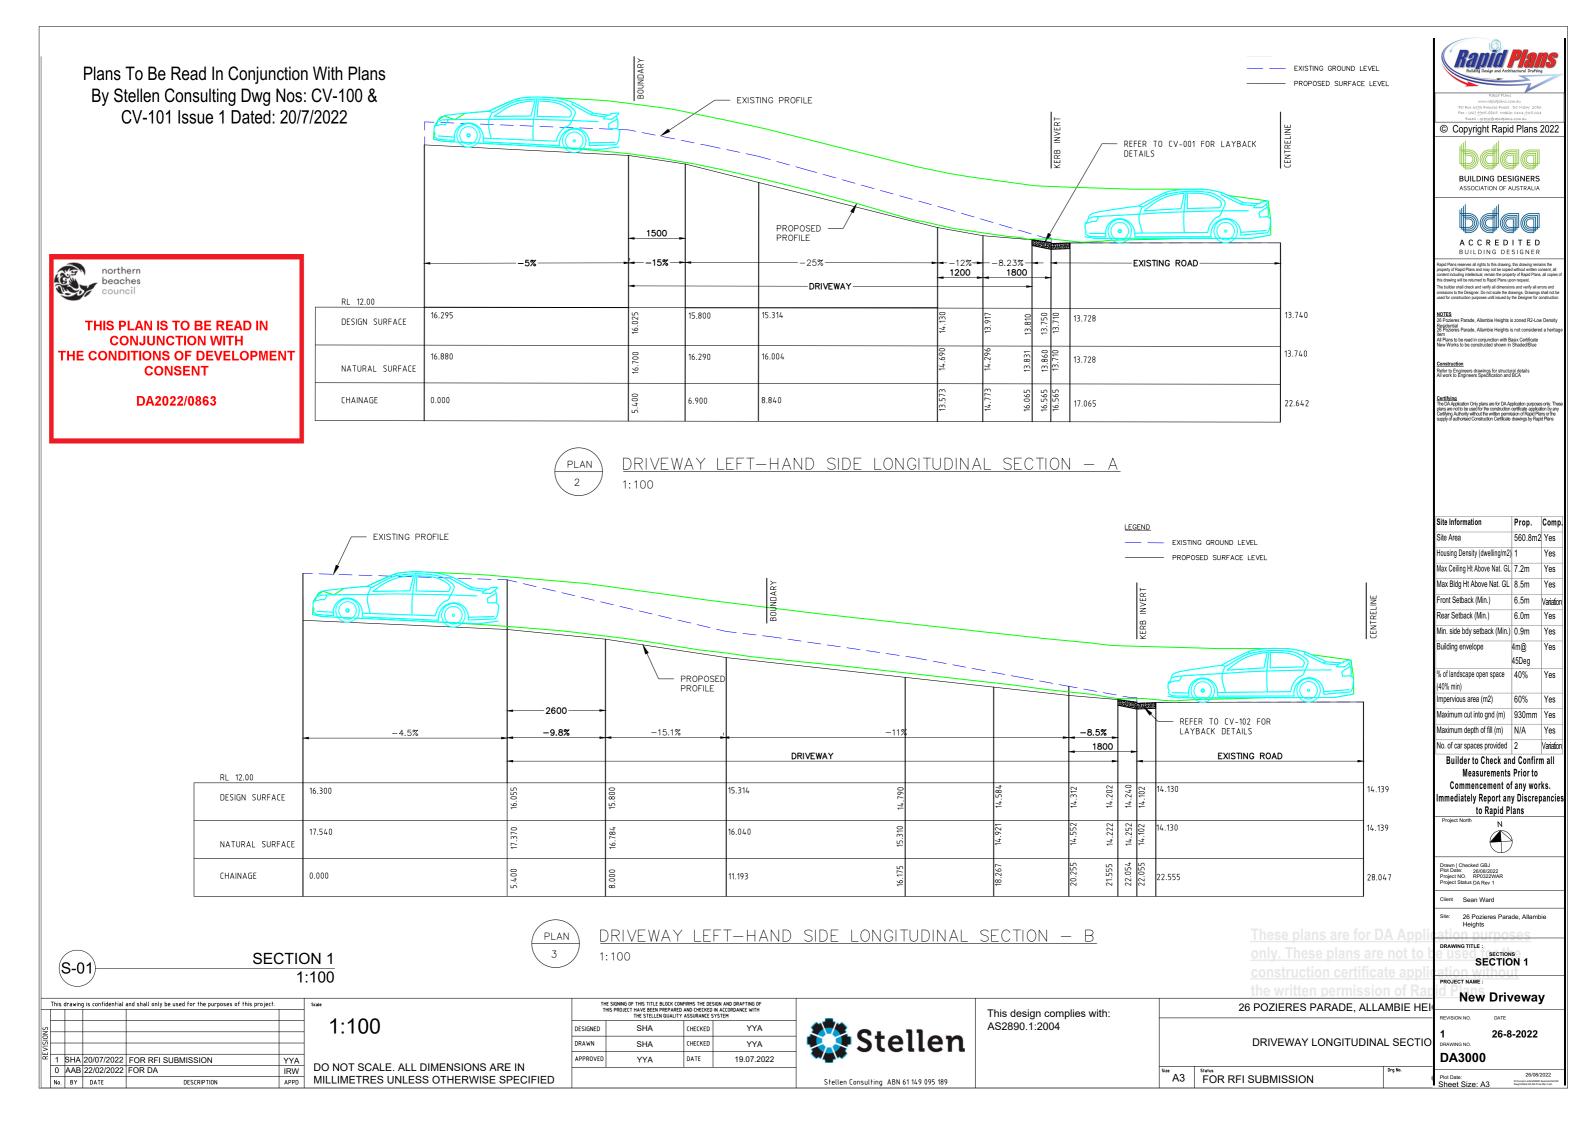

## DRIVEWAY DESIGN

DA2022/0863

## **GENERAL NOTES:**

- ALL DIMENSIONS TO BE CONFIRMED ON SITE PRIOR TO CONSTRUCTION.
- ARCHITECTURAL PLANS BY BLACKWOOD RAPID PLANS DATED (MARCH 2022), AND SURVEY BY PINNACLE LAND SURVEYORS DATED (24/05/2021).
- 3. LOCATION OF ALL SERVICES MUST BE CONFIRMED ON SITE PRIOR TO COMMENCEMENT OF EXCAVATION WORKS.
- 4. ALL INVERT LEVELS PROVIDED ON THIS DRAWING ARE
  REDUCED TO AHD AND BASED ON INTERPOLATED
  SURFACE LEVELS AND SYSTEM REQUIREMENTS.
- 5. TRENCHES AND SERVICE SEPARATIONS IN

  ACCORDANCE WITH AS/NZS 5601, AS/NZS 3500, AND

  AS/CA S009.

## DRAWING INDEX:

CV-100 DRIVBEWAY PLAN

CV-101 DRIVEWAY LONGITUDINAL SECTIONS

CV-102 DETAILS

2

GROUND FLOOR 1:100

© Copyright

Rapid Plans 2022