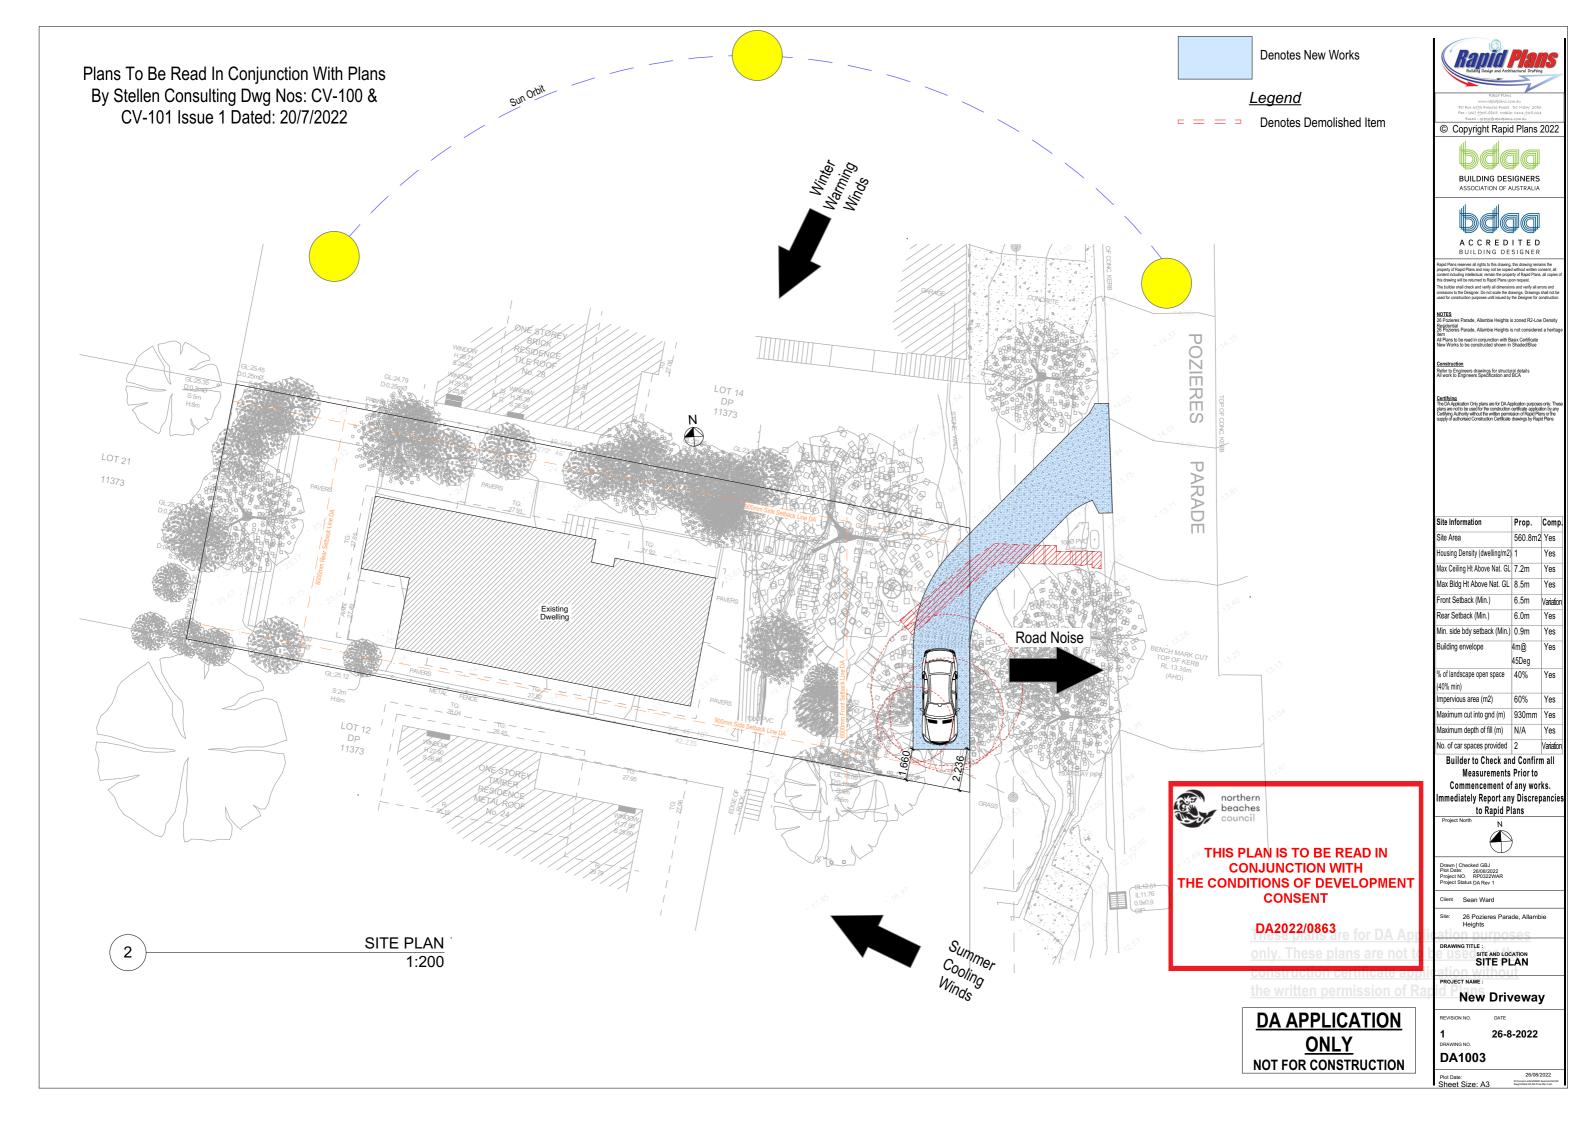

All Plans to be read in conjunction with Basix Certificate New Works to be constructed shown in Shaded/Blue

Construction
Refer to Engineers drawings for structural details
All work to Engineers Specification and BCA

## 26 PUZIEKES PAKADE, ALLAMBIE HEIGHIS

## DRIVEWAY DESIGN

DA2022/0863