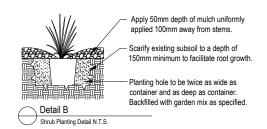

## **ELIMINATE WEEDS**

Remove all existing weeds by hand, wiping or spraying with a glyphosate based herbicide. Weed control shall never be performed by mechanical cultivation or by scraping. Herbicide spraying is to be used to eliminate all existing weeds 30 days prior to planting.

## **EXCAVATION & SUB SOIL PREPARATION**

Excavate garden beds to the depth required and rip or scarify base & sides of pit to a minimum depth of 150mm.

## Quality system: AS 4454

All planting area impacted by building works to receive 50-75mm of garden Mulch, Hort-Bark, ANL p: 02 9450 1444 or approved alternative. Keep mulch 100mm away from plant stem & form a well to stop excessive water runoff. Finish flush with adjacent surfaces.