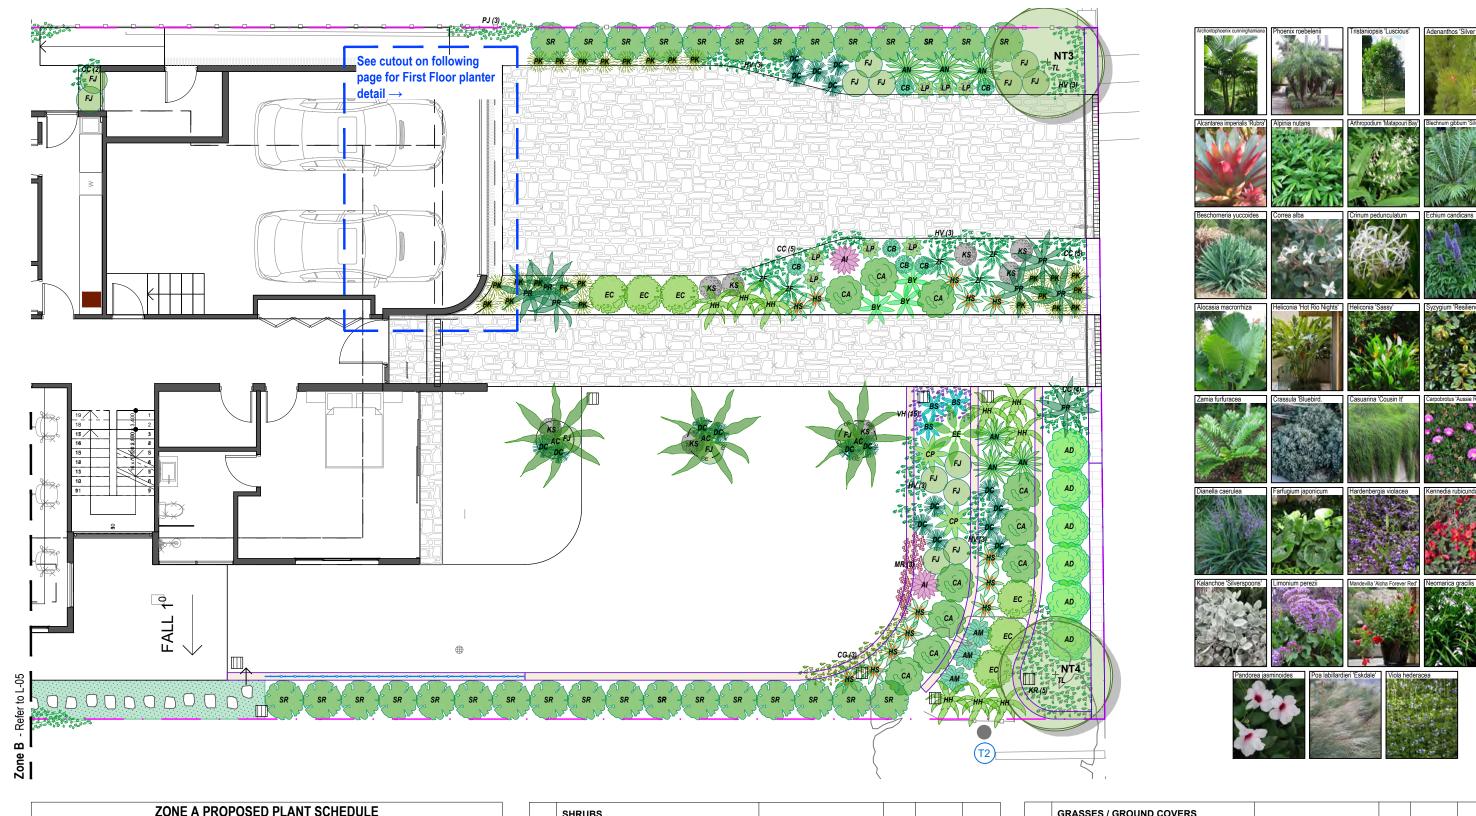

|                              | ZONE A PROPOSE                                                                           | D PLANT SCHEDULE                                       |             |                  |                         |
|------------------------------|------------------------------------------------------------------------------------------|--------------------------------------------------------|-------------|------------------|-------------------------|
| KEY                          | BOTANICAL NAME                                                                           | COMMON NAME                                            | QTY         | MATURE<br>HEIGHT | POT<br>SIZE             |
| AC*<br>PR<br>TL <sup>#</sup> | TREES ARCHONTOPHOENIX CUNNINGHAMIANA PHOENIX ROEBELENII TRISTANIOPSIS LAURINA 'LUSCIOUS' | BANGALOW PALM<br>PYGMY DATE PALM<br>LUSCIOUS WATER GUM | 3<br>7<br>2 | 8m<br>3m<br>8m   | 45Ltr<br>45ltr<br>45ltr |

<sup>\*</sup> Denotes species selected from Trees Near Me NSW Sydney Coastal Sandstone Foreshores Forest and their cultivars.

|     |                                     |                       |    |        | T     |
|-----|-------------------------------------|-----------------------|----|--------|-------|
|     | SHRUBS                              |                       |    |        |       |
| AD  | ADENANTHOS 'SILVER STREAK'          | WOOLLY BUSH           | 6  | 2m     | 140mm |
| Al  | ALCANTAREA IMPERIALIS 'SILVER PLUM' | SILVER PLUM BROMELIAD | 2  | 1.5m   | 300mm |
| AM  | ARTHROPODIUM 'MATAPOURI BAY'        | RENGA RENGA LILY      | 3  | 0.9m   | 200mm |
| AN  | ALPINIA NUTANS                      | NATIVE CARDAMON       | 6  | 1.2m   | 200mm |
| BS* | BLECHNUM GIBBUM 'SILVER LADY'       | SILVER LADY FERN      | 3  | 1m     | 200mm |
| BY  | BESCHORNERIA YUCCOIDES              | MEXICAN LILY          | 3  | 1m     | 200mm |
| CA* | CORREA ALBA                         | WHITE CORREA          | 10 | 1.5m   | 200mm |
| CP* | CRINUM PEDUNCULATUM                 | RIVER LILY            | 2  | 1m     | 200mm |
| EC  | ECHIUM CANDICANS                    | PRIDE OF MADEIRA      | 6  | 2m     | 200mm |
| EE  | ALOCASIA MACRORRHIZOS               | GIANT TARO            | 1  | 2-2.5m | 200mm |
| HH  | HELICONIA 'HOT RIO NIGHTS'          | HOT RIO NIGHTS        | 9  | 3m     | 200mm |
| HS  | HELICONIA PSITTACORUM 'SASSY'       | SASSY HELICONIA       | 13 | 1m     | 200mm |
| SR* | SYZYGIUM AUSTRALE 'RESILIENCE'      | RESILIENCE            | 32 | 3m     | 300mm |
| ZF  | ZAMIA FURFURACEA                    | CARDBOARD PLANT       | 5  | 1m     | 200mm |
|     |                                     |                       |    |        | 1     |

|     | GRASSES / GROUND COVERS      |                      |    |      |       |
|-----|------------------------------|----------------------|----|------|-------|
| CB  | CRASSULA 'BLUE BIRD'         | BLUE BIRD JADE PLANT | 6  | 0.7m | 200mm |
| CC* | CASUARINA GLAUCA 'COUSIN IT' | COUSIN IT            | 16 | 0.5m | 140mm |
| CG* | CARPOBROTUS 'AUSSIE RAMBLER' | PIG FACE             | 3  | 0.2m | 140mm |
| DC* | DIANELLA CAERULEA            | BLUE FLAX LILY       | 18 | 0.6m | 140mm |
| FJ  | FARFUGIUM JAPONICUM          | TRACTOR SEAT PLANT   | 16 | 0.6m | 200mm |
| HV* | HARDENBERGIA VIOLACEA        | PURPLE CORAL PEA     | 15 | 0.2m | 140mm |
| KR  | KENNEDIA RUBICUNDA           | RUNNING POSTMAN      | 5  | -    | 140mm |
| KS  | KALANCHOE 'SILVER SPOONS'    | SILVER SPOONS        | 8  | 0.6m | 140mm |
| LP  | LIMONIUM PEREZII             | STATICE              | 7  | 0.5m | 140mm |
| MR  | MANDEVILLA 'ALOHA RED'       | DEEP RED MANDEVILLA  | 3  | 0.6  | 200mm |
| NG  | NEOMARICA GRACILIS           | WALKING IRIS         | 22 | 0.6m | 140mm |
| PJ* | PANDOREA JASMINOIDES         | BOWER VINE           | 3  | -    | 200mm |
| PK* | POA LABILLARDIERI 'ESKDALE'  | ESKDALE              | 24 | 0.7m | 140mm |
| VH* | VIOLA HEDERACEA              | NATIVE VIOLET        | 15 | 0.1m | tubes |

CLONTARF

| Drawing Title: | Zone A - Pla   | anting Plar |
|----------------|----------------|-------------|
| Drawn by:      | Project Number | Scale:      |

Ben Danks

| A DI-           | than Diam   | Rev:            | Date:      | Issue:            | Chec              |    |
|-----------------|-------------|-----------------|------------|-------------------|-------------------|----|
| one A - Pla     | anting Plan | Α               | 25/02/2025 | Preliminary Issue | BF                |    |
|                 |             |                 |            | 26/03/2025        | Preliminary Issue | BF |
| Project Number: | Scale:      | Sheet Number:   |            |                   | ,                 |    |
| 251290          | 1:100 @ A3  | D A3 L-03 of 12 |            | 16/04/2025        | Preliminary Issue | BF |
| 201230          | 1.100 @ 7.0 | L 00 01 12      | D          | 14/05/2025        | DA Issue          | BF |