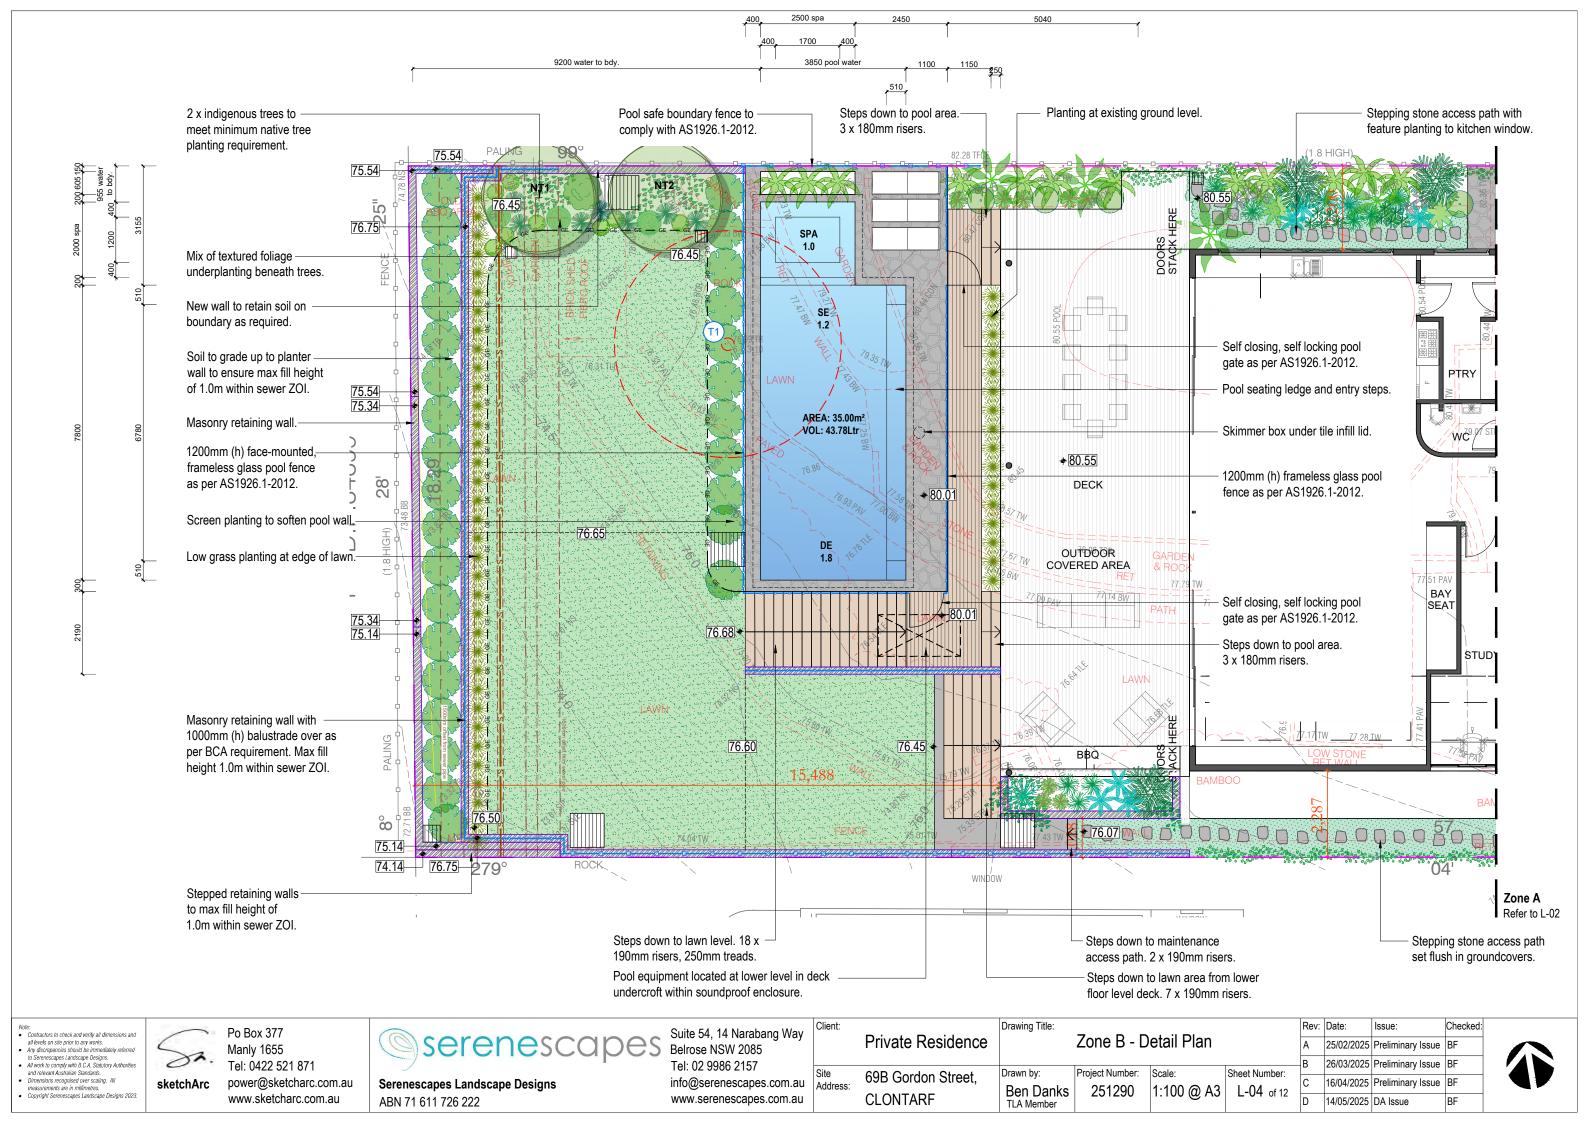

Drawing Title: Private Residence Drawn by: 69B Gordon Street. **CLONTARF** 

Issue: Zone A - Detail Plan 25/02/2025 Preliminary Issue BF 26/03/2025 Preliminary Issue BF Project Number: Sheet Number: 16/04/2025 Preliminary Issue BF Ben Danks 251290 1:100 @ A3 | L-02 of 12 14/05/2025 DA Issue TLA Member