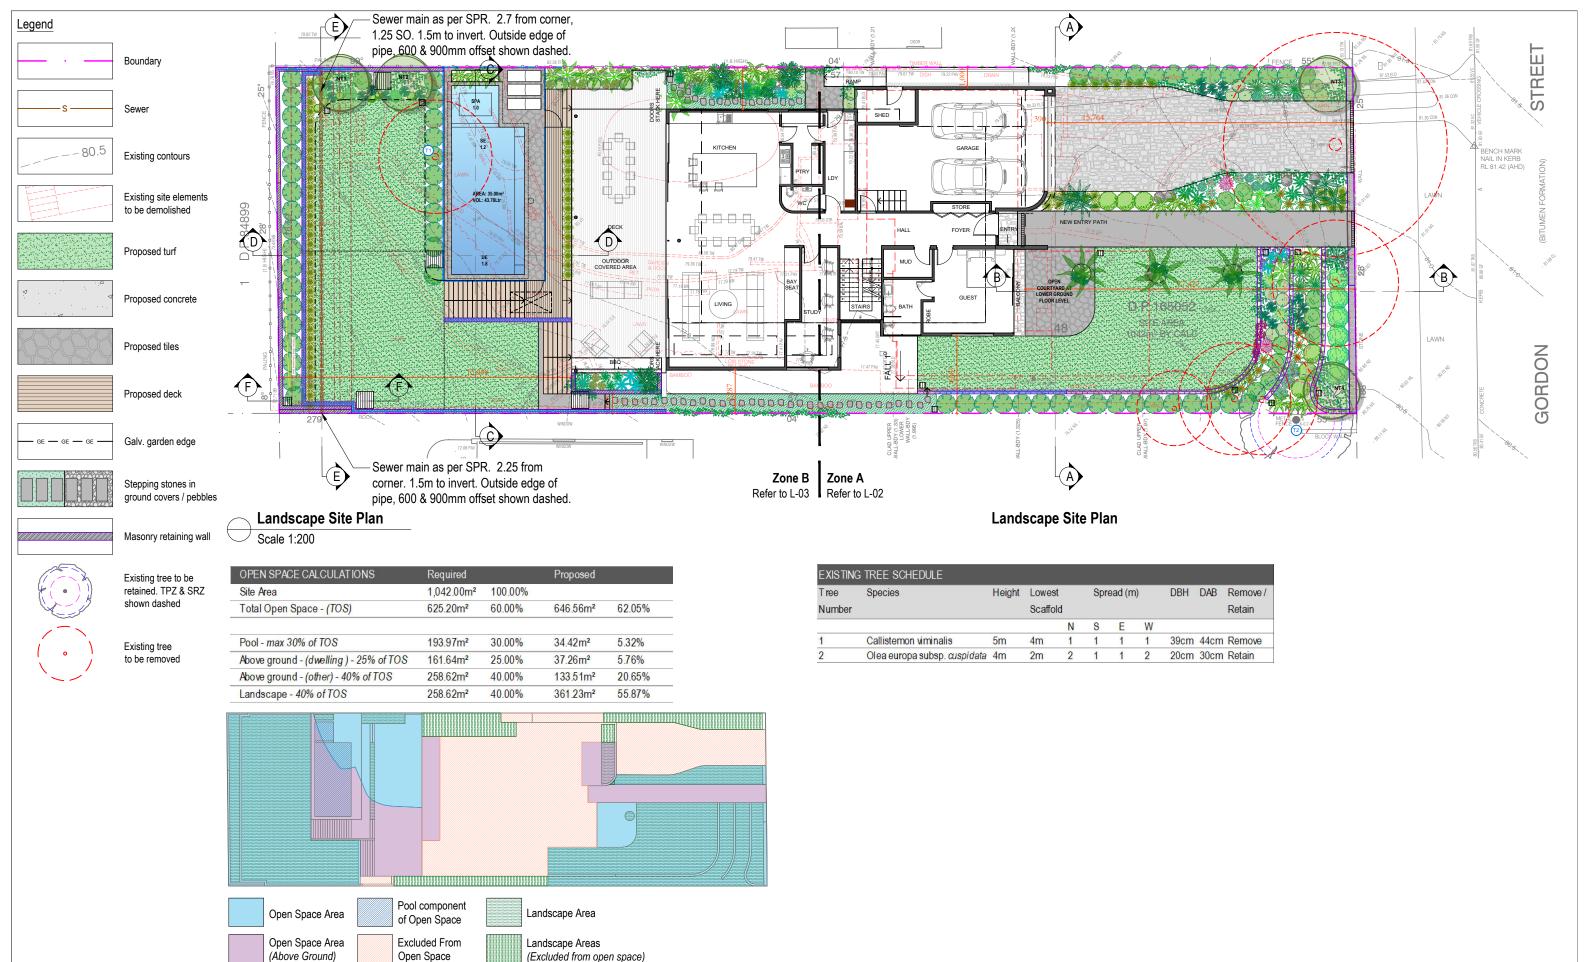

sketchArc

Po Box 377 Manly 1655 Tel: 0422 521 871 power@sketcharc.com.au www.sketcharc.com.au

Scale 1:400

**Open Space Calculations** 

| Client:  |                    |            |                 |               |               | Rev: | Date:      | Issue:            | Checked: | _ |
|----------|--------------------|------------|-----------------|---------------|---------------|------|------------|-------------------|----------|---|
|          | Private Residence  |            | Landscape       | Site Plan     |               | Α    | 25/02/2025 | Preliminary Issue | BF       |   |
|          |                    |            |                 | 1             |               | В    | 26/03/2025 | Preliminary Issue | BF       |   |
| Site     | 69B Gordon Street, | Drawn by:  | Project Number: | Scale:        | Sheet Number: |      |            |                   |          |   |
| Address: | •                  | Ben Danks  | 251290          | As shown @A3  | L-01 of 12    | С    | 16/04/2025 | Preliminary Issue | RF       |   |
|          | CLONTARF           | TLA Member | 201230          | AS SHOWII WAS | L-010112      | D    | 14/05/2025 | DA Issue          | BF       |   |