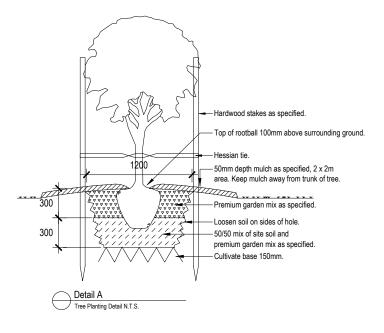

#### **PLANTING**

Health & Vigour: Supply plants with foliage size, texture & colour consistent with that shown in healthy specimens of the species. Crowns must contain no epicormic shoots or dieback.

Balance of Crown: Supply plants with max, variation in crown bulk on opposite sides of stem axis, +/- 20% All plants supplied should be consistent with the guidelines provided in AS2303-2015 Tree stock for landscape use.

## **STAKING**

Install 2 x 1800mm 40x40 hardwood timber stakes with hessian ties to all trees. Provide appropriate support considering exposure to prevailing winds. Stakes and hessian ties to be removed as soon as the tree is self supporting.

## Quality system: AS 4454

All planting area impacted by building works to receive 50-75mm of garden Mulch, Hort-Bark, ANL p: 02 9450 1444 or approved alternative. Keep mulch 100mm away from plant stem & form a well to stop excessive water runoff. Finish flush with adjacent surfaces.