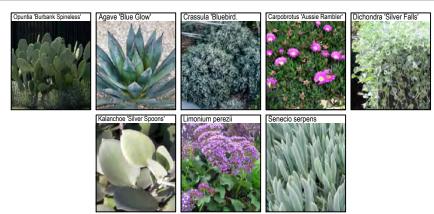

|     | GRASSES / GROUND COVERS      |                      |    |      |       |
|-----|------------------------------|----------------------|----|------|-------|
| CB  | CRASSULA 'BLUE BIRD'         | BLUE BIRD JADE PLANT | 6  | 0.7m | 200mm |
| CC* | CASUARINA GLAUCA 'COUSIN IT' | COUSIN IT            | 16 | 0.5m | 140mm |
| CG* | CARPOBROTUS 'AUSSIE RAMBLER' | PIG FACE             | 3  | 0.2m | 140mm |
| DC* | DIANELLA CAERULEA            | BLUE FLAX LILY       | 18 | 0.6m | 140mm |
| FJ  | FARFUGIUM JAPONICUM          | TRACTOR SEAT PLANT   | 16 | 0.6m | 200mm |
| HV* | HARDENBERGIA VIOLACEA        | PURPLE CORAL PEA     | 15 | 0.2m | 140mm |
| KR  | KENNEDIA RUBICUNDA           | RUNNING POSTMAN      | 5  | -    | 140mm |
| KS  | KALANCHOE 'SILVER SPOONS'    | SILVER SPOONS        | 8  | 0.6m | 140mm |
| LP  | LIMONIUM PEREZII             | STATICE              | 7  | 0.5m | 140mm |
| MR  | MANDEVILLA 'ALOHA RED'       | DEEP RED MANDEVILLA  | 3  | 0.6  | 200mm |
| NG  | NEOMARICA GRACILIS           | WALKING IRIS         | 22 | 0.6m | 140mm |
| PJ* | PANDOREA JASMINOIDES         | BOWER VINE           | 3  | -    | 200mm |
| PK* | POA LABILLARDIERI 'ESKDALE'  | ESKDALE              | 24 | 0.7m | 140mm |
| VH* | VIOLA HEDERACEA              | NATIVE VIOLET        | 15 | 0.1m | tubes |