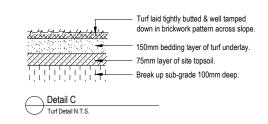

#### TURFING

New turf- Sir Walter Soft Leafed Buffalo.

Excavate / grade all areas to be turfed to 120mm below finished levels. Ensure that all surface runoff is directed away from buildings. Ensure that no pooling or ponding will occur. Further rip the sub-grade to 150mm. Install 100mm of imported turf underlay. Rolls to be closely butted and laid in a brickwork pattern. Fill any small gaps with topsoil and water thoroughly.