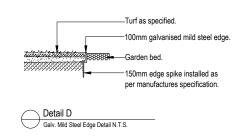

#### ALUMINIUM GARDEN EDGING

Supply and install Link Edge 75mm as per Landscape Plan. Compact and level the base in the required area as indicated on Landscape Plan. Half hammer spikes into pre-punched holes (approx. 4 spikes every 3m length) starting from the first hole in the end of the Link Edge. Use spike washers supplied by manufacturer.Half hammer subsequent spikes in pivotal areas along the length. (Especially at points where a curve is required). Connect lengths together by using fish-plate connectors supplied by manufacturer. Check position of Link Edge is correct before hammering spikes firmly into ground.