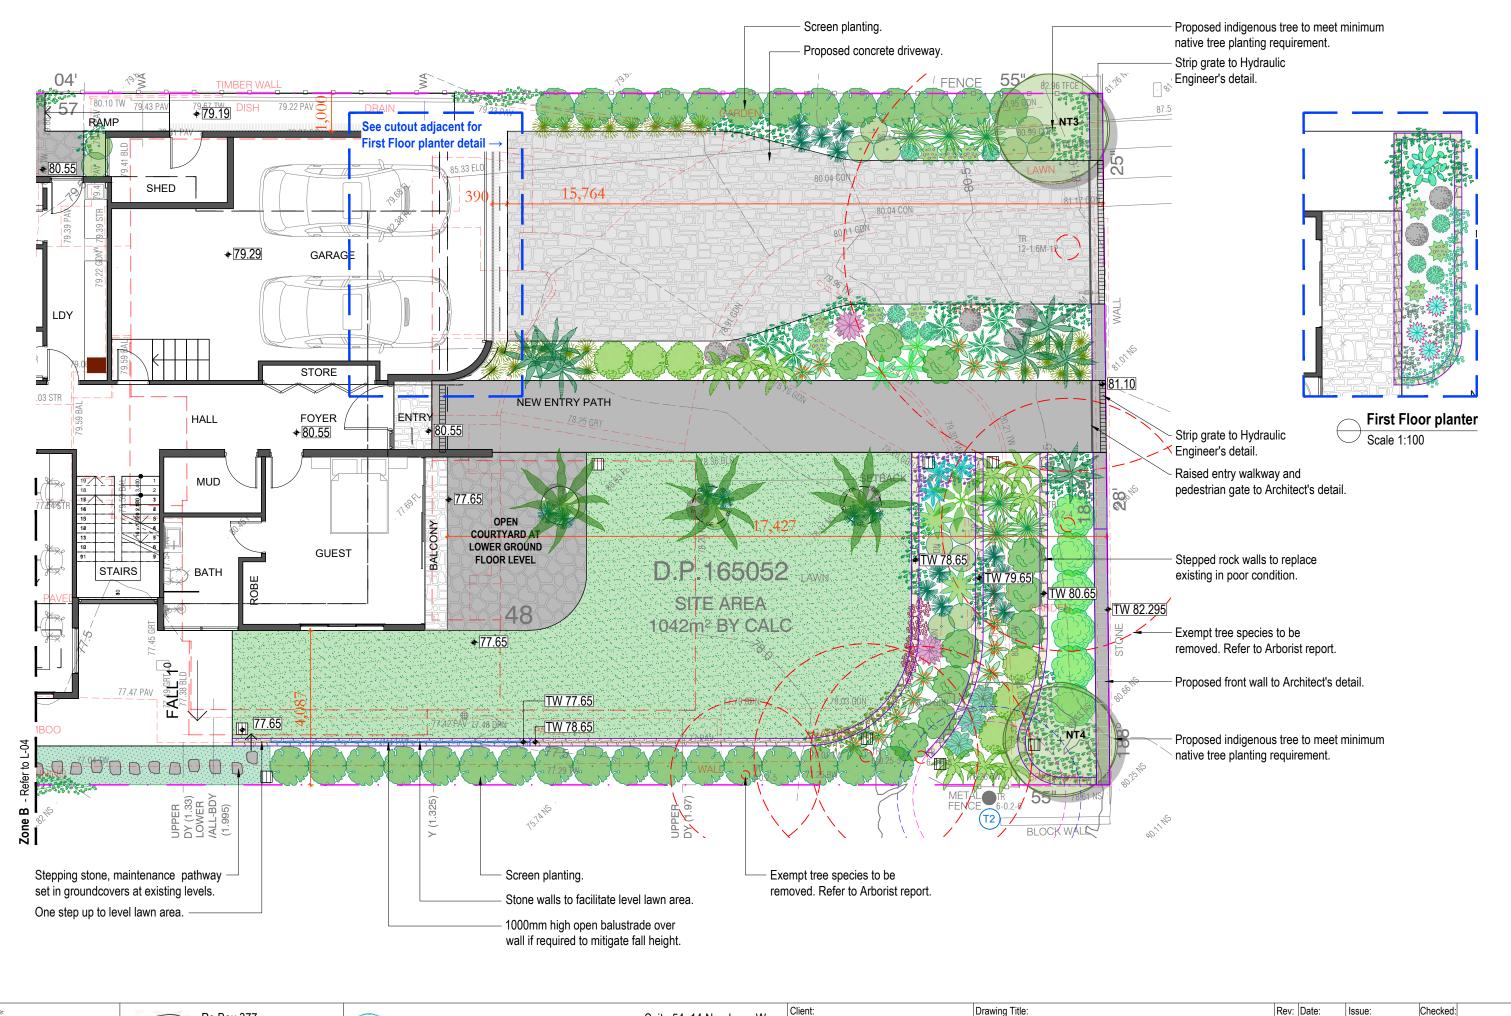

Drawing Title: Private Residence Drawn by: 69B Gordon Street. **CLONTARF** 

Issue: Zone A - Detail Plan 25/02/2025 Preliminary Issue BF 26/03/2025 Preliminary Issue BF Project Number: Sheet Number: 16/04/2025 Preliminary Issue BF Ben Danks 251290 1:100 @ A3 | L-02 of 12 14/05/2025 DA Issue TLA Member