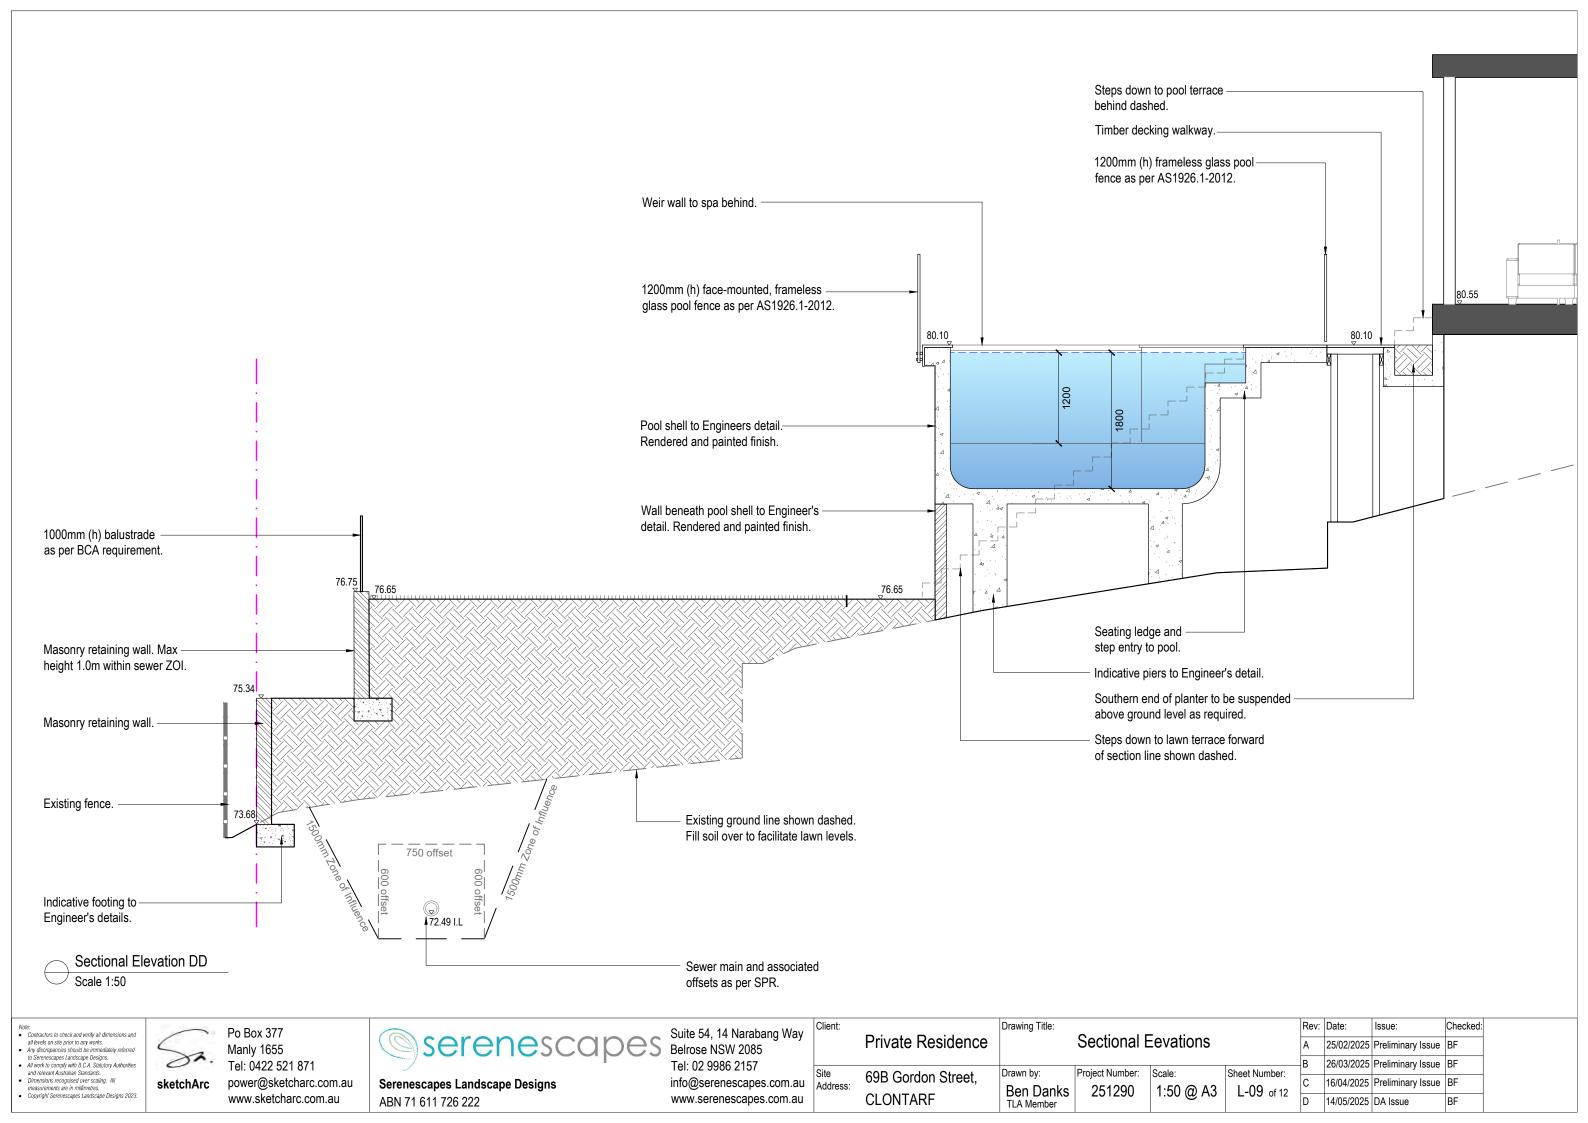

Note:

Contractors to check and verify all dimensions and all levels on site prior to any works.

Any discrepancies should be immediately referred to Serenescapes Landscape Designs.

All work to comply with B.C.A. Statutory Authorities and relevant Australian Standards.

Dimensions recognised over scaling. All measurements are in millimetres.

Copyright Serenescapes Landscape Designs 2023.

sketchArc

Po Box 377 Manly 1655 Tel: 0422 521 871 power@sketcharc.com.au

www.sketcharc.com.au

serenescapes

Tel: 02 9986 2157 Serenescapes Landscape Designs ABN 71 611 726 222

Suite 54, 14 Narabang Way Belrose NSW 2085 I el: 02 9986 2157 info@serenescapes.com.au www.serenescapes.com.au

| lient:        |                    | Drawing Title:       | 0 1' /                 | Rev:             | Date:                       | Issue: | Checked:   |                   |    |   |
|---------------|--------------------|----------------------|------------------------|------------------|-----------------------------|--------|------------|-------------------|----|---|
|               | Private Residence  |                      | Section - (SEWER)      |                  |                             |        | 25/02/2025 | Preliminary Issue | BF |   |
|               |                    |                      |                        | <u>.</u>         | I                           | В      | 26/03/2025 | Preliminary Issue | BF | ı |
| te<br>ddress: | OSB GOIDON Street, | Drawn by:  Ben Danks | Project Number: 251290 | Scale: 1:50 @ A3 | Sheet Number:<br>L-10 of 12 | С      | 16/04/2025 | Preliminary Issue | BF |   |
|               | CLONTARF           | TLA Member           | 201230                 | 1.50 @ 7.0       | L-10 0112                   | D      | 14/05/2025 | DA Issue          | BF | L |