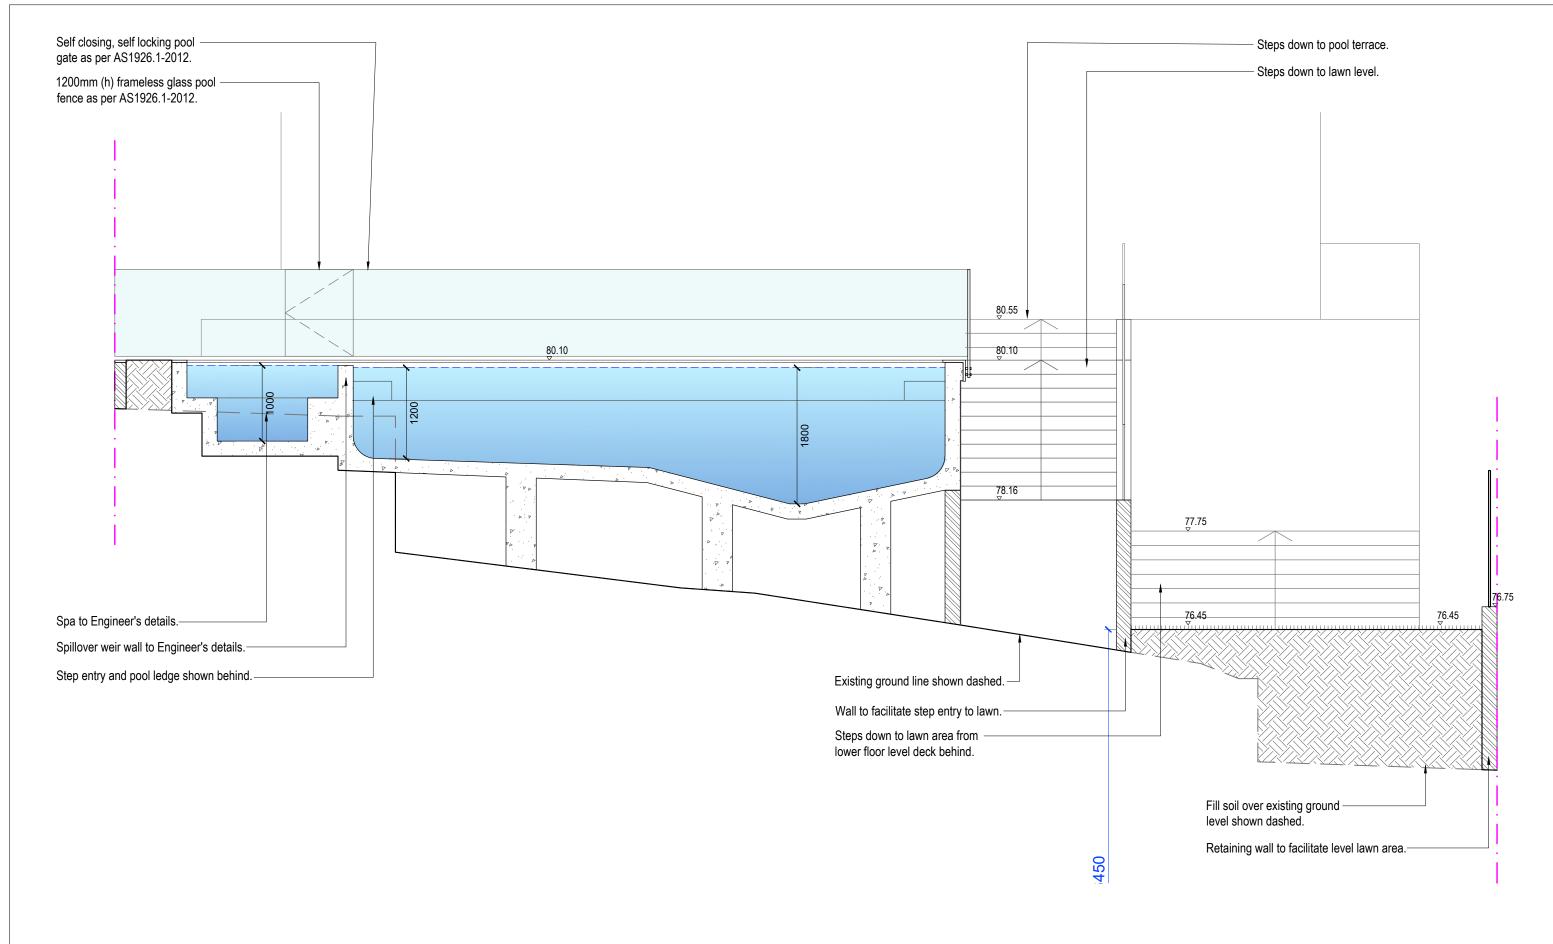

Sectional Elevation CC Scale 1:50

Note:

Contractors to check and verify all dimensions and all levels on site prior to any works.

Any discrepancies should be immediately referred to Serenescapes Landscape Designs.

All work to comply with B.C.A. Statutory Authorities and relevant Australian Standards.

Dimensions recognised over scaling. All measurements are in millimetres.

Copyright Serenescapes Landscape Designs 2023.

Po Box 377 Manly 1655 Tel: 0422 521 871 **sketchArc** power@sketcharc.com.au www.sketcharc.com.au

# Serenescopes Suite 54, 14 Narabang Way Belrose NSW 2085

Serenescapes Landscape Designs ABN 71 611 726 222

Tel: 02 9986 2157 info@serenescapes.com.au www.serenescapes.com.au

| Client:  |                    | Drawing Title:      |                 |            |               | Rev: | Date:      | Issue:             | Checked: |
|----------|--------------------|---------------------|-----------------|------------|---------------|------|------------|--------------------|----------|
|          | Private Residence  | Sectional Eevations |                 |            |               |      | 25/02/2025 | Preliminary Issue  | BF       |
|          |                    |                     | 1               |            | 1             | В    | 26/03/2025 | Preliminary Issue  | BF       |
| Site     | 69B Gordon Street, | Drawn by:           | Project Number: | Scale:     | Sheet Number: | _    | 16/04/2025 | Preliminary Issue  | DE       |
| Address: | ,                  | Ben Danks           | 251290          | 1:50 @ A3  | L-08 of 12    | C    | 10/04/2023 | i reliminary issue | ы        |
|          | CLONTARF           | TLA Member          | 201200          | 1.00 @ 7.0 | L 00 01 12    | D    | 14/05/2025 | DA Issue           | BF       |