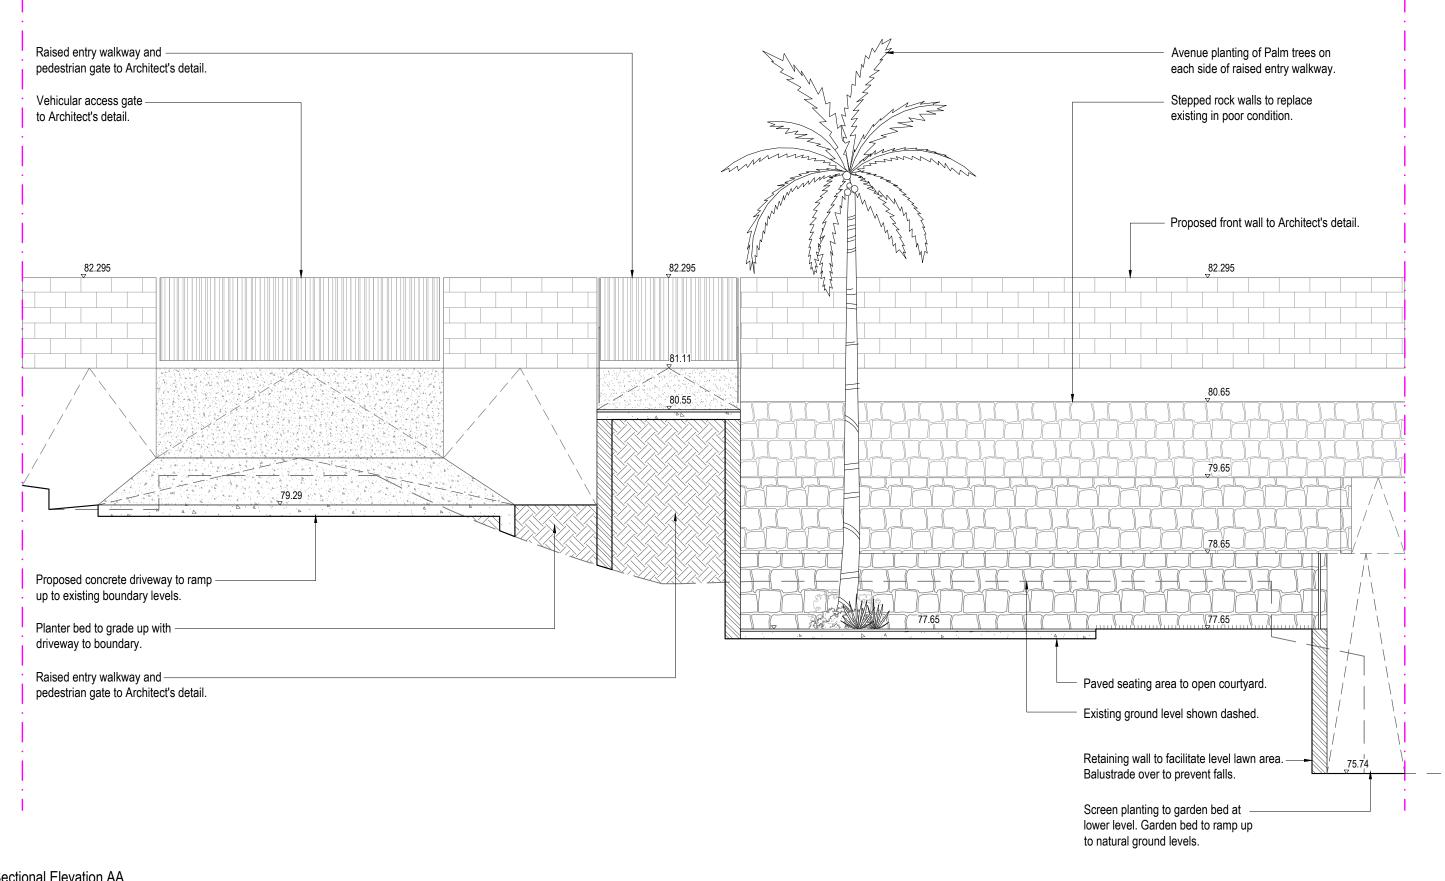

Sectional Elevation AA Scale 1:50

Note:

Contractors to check and verify all dimensions and all levels on site prior to any works.

Any discrepancies should be immediately referred to Serenescapes Landscape Designs.