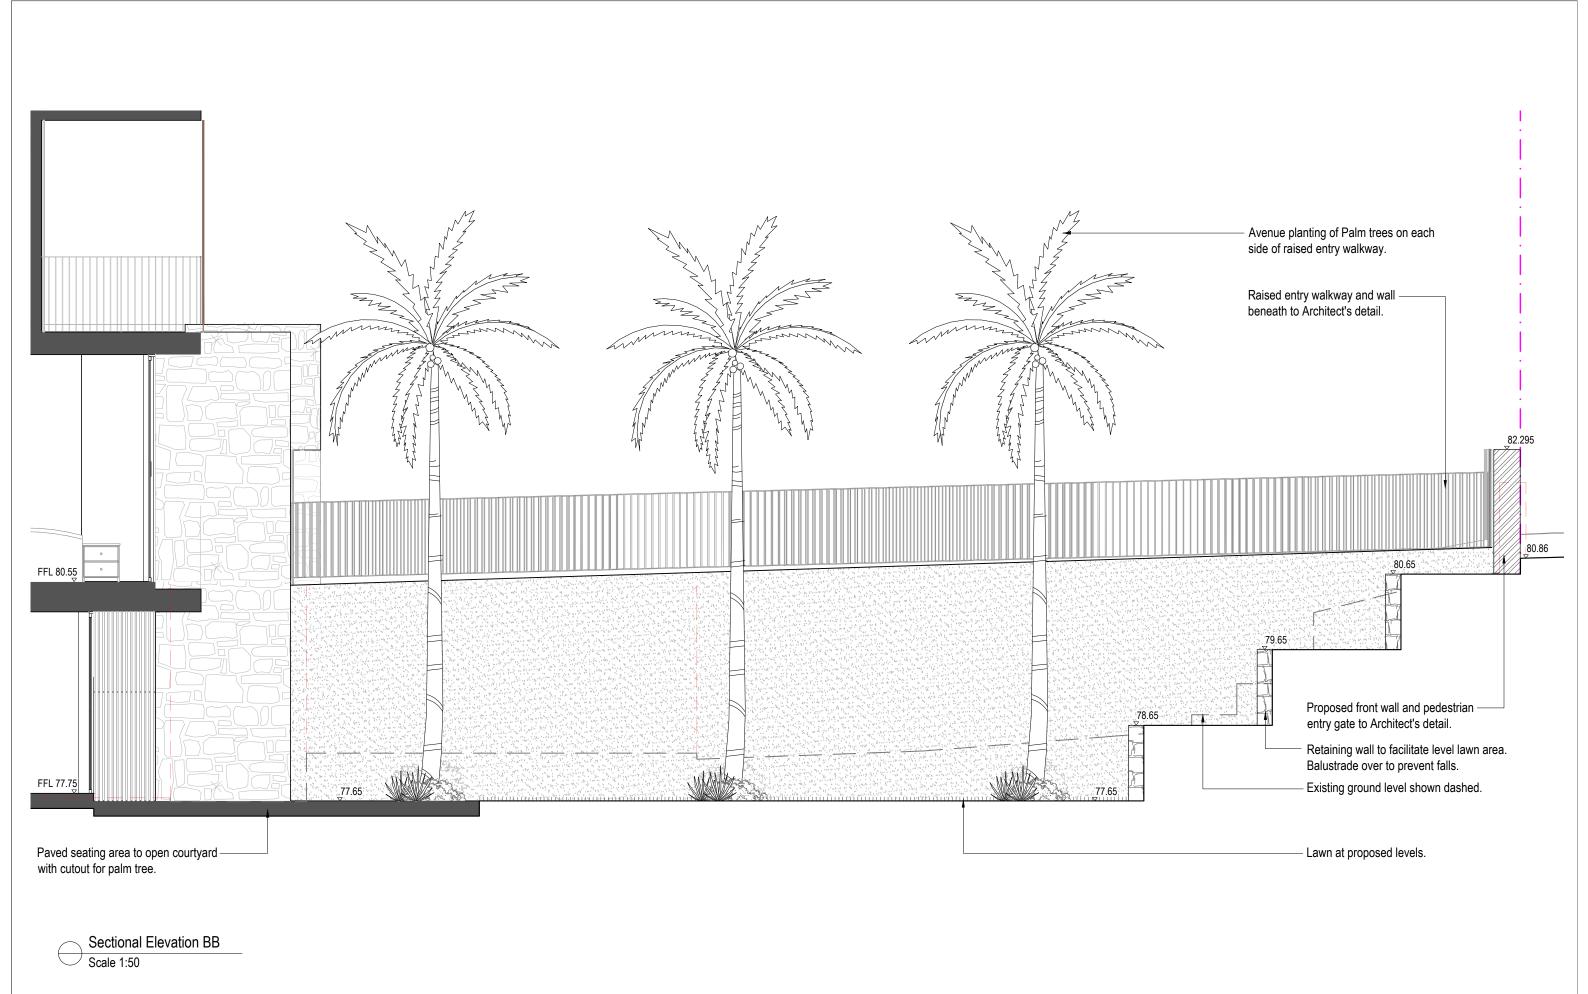

Sectional Elevation AA Scale 1:50

Note:

Contractors to check and verify all dimensions and all levels on site prior to any works.

Any discrepancies should be immediately referred to Serenescapes Landscape Designs.

All work to comply with B CA. Statuny Authorities and relevant Australian Standards. anu rerevant Australian Standards.
 Dimensions recognised over scaling. All measurements are in millimetres.
 Copyright Serenescapes Landscape Designs 2023.

sketchArc

Po Box 377 Manly 1655 Tel: 0422 521 871 power@sketcharc.com.au www.sketcharc.com.au

serenescapes

Serenescapes Landscape Designs ABN 71 611 726 222

Suite 54, 14 Narabang Way Belrose NSW 2085 Tel: 02 9986 2157 info@serenescapes.com.au Site Address: www.serenescapes.com.au

Private Residence 69B Gordon Street, CLONTARF

Drawing Title: **Sectional Elevations** Project Number: Drawn by: Ben Danks 251290

TLA Member

25/02/2025 Preliminary Issue BF 26/03/2025 Preliminary Issue BF Sheet Number: 16/04/2025 Preliminary Issue BF 1:50 @ A3 | L-06 of 12 14/05/2025 DA Issue