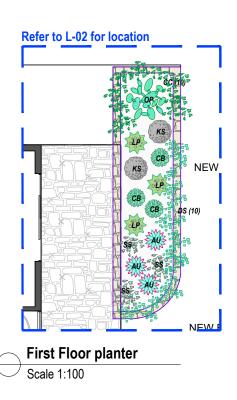

| Chec              |    |
|-----------------|-------------|-----------------|------------|-------------------|-------------------|----|
| one A - Pla     | anting Plan | Α               | 25/02/2025 | Preliminary Issue | BF                |    |
|                 |             |                 |            | 26/03/2025        | Preliminary Issue | BF |
| Project Number: | Scale:      | Sheet Number:   |            |                   | ,                 |    |
| 251290          | 1:100 @ A3  | D A3 L-03 of 12 |            | 16/04/2025        | Preliminary Issue | BF |
| 201230          | 1.100 @ 7.0 | L 00 01 12      | D          | 14/05/2025        | DA Issue          | BF |



<sup>\*</sup> Denotes species selected from Manly DCP - Schedule 4 - Part B - Native Tree Selection









- Note:

  Contractors to check and verify all dimensions and all levels on sile prior to any works.

  Any discrepancies should be immediately referred to Serenescapes Landscape Designs:
  All work to comply with B.C. Statutory Authorities and relevant Australian Standards.

  Dimensions recognised over scaling. All measurements are in millimetres.

  Copyright Serenescapes Landscape Designs 2023.



Po Box 377 Manly 1655 Tel: 0422 521 871 power@sketcharc.com.au www.sketcharc.com.au



Serenescapes Landscape Designs ABN 71 611 726 222

Suite 54, 14 Narabang Way Belrose NSW 2085 Tel: 02 9986 2157 info@serenescapes.com.au Site www.serenescapes.com.au

| ient:   | D: ( D ::          | Drawing Title:       | Dlanting        | Rev:        | Date:         | Issue: | Chec       |