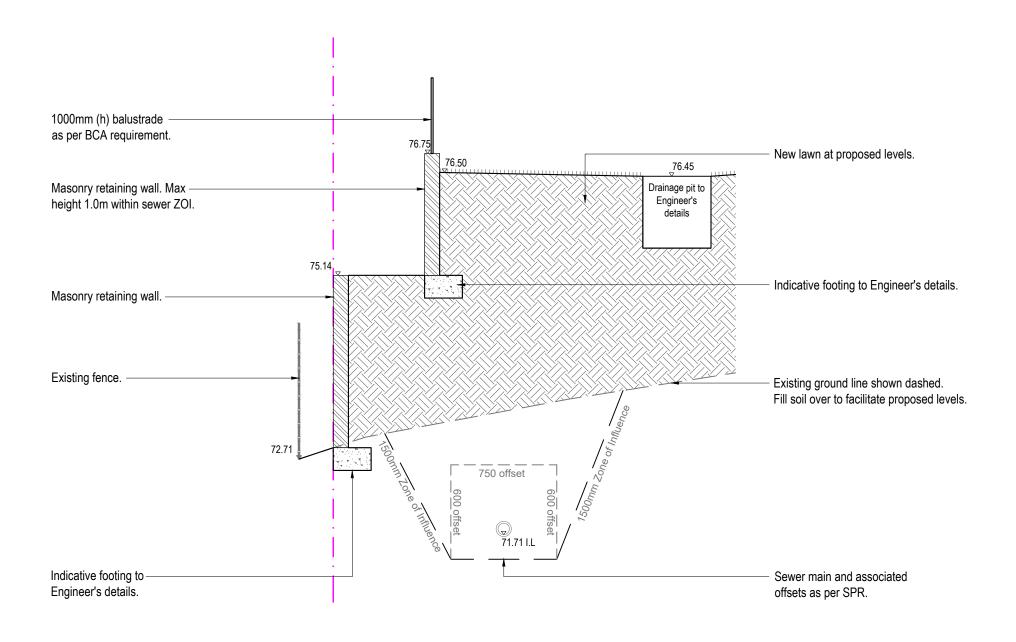

## **RETAINING WALLS & PLANTER BOXES**

All retaining walls & planter boxes to be constructed to Engineer's details. Ensure all internal surfaces are waterproofed. Geotextile wrapped ag. drainage line backfilled with aggregate is to be installed behind all retaining walls & connected to stormwater in accordance with Sydney Water regulations. All planter boxes are to have Atlantis drainage cell (or approved alternative) installed & connected to stormwater in accordance with Sydney Water regulations.