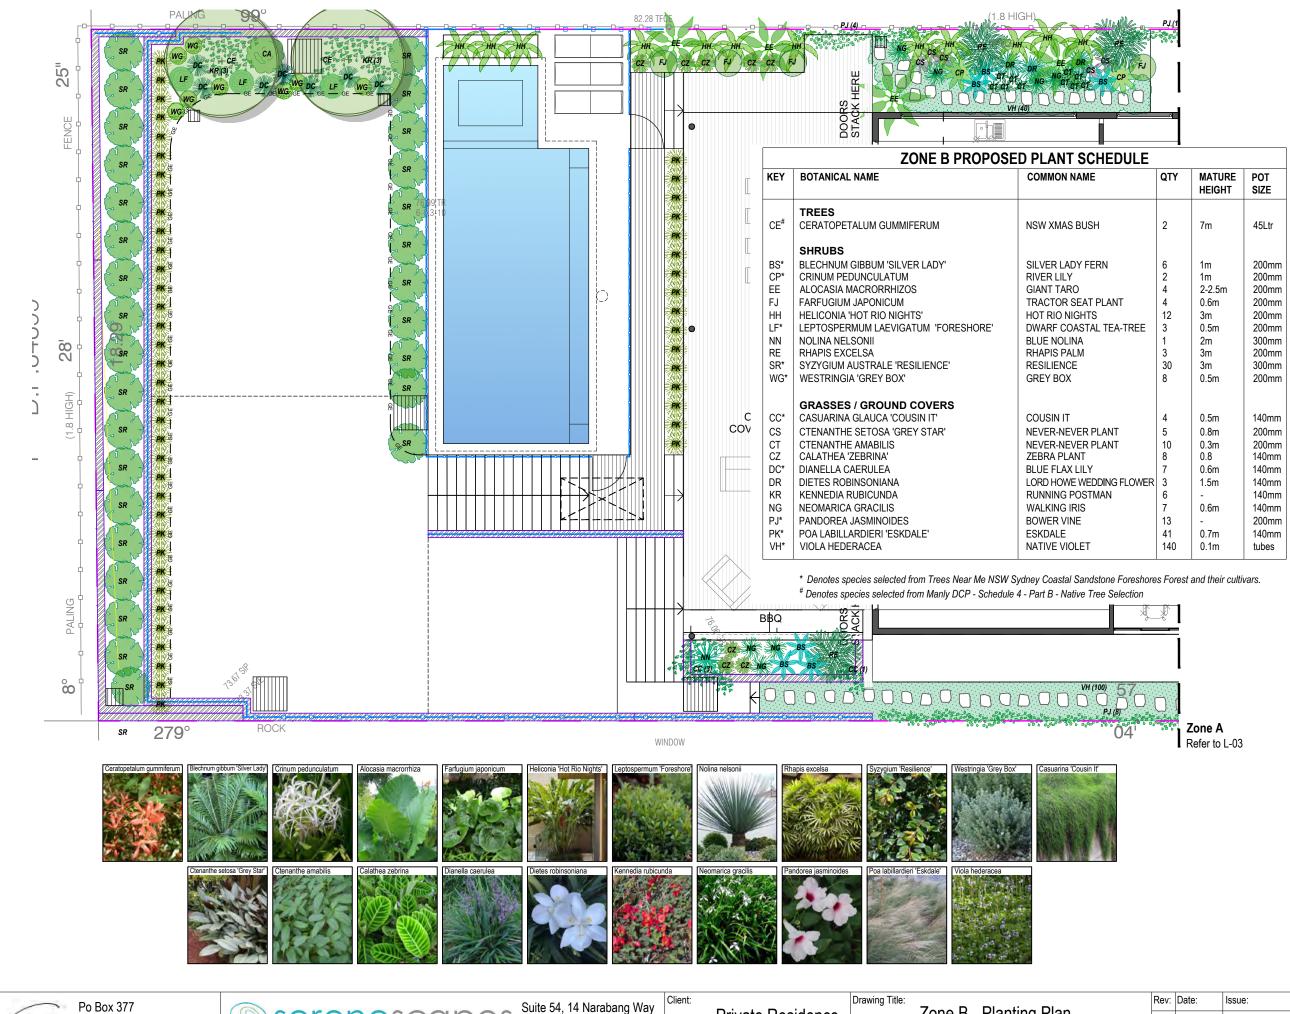

Private Residence 69B Gordon Street, **CLONTARF** 

Checked: Zone B - Planting Plan 25/02/2025 Preliminary Issue BF 26/03/2025 Preliminary Issue BF Project Number: Drawn by: Sheet Number: 16/04/2025 Preliminary Issue BF Ben Danks 251290 1:100 @ A3 | L-05 of 12 14/05/2025 DA Issue TLA Member