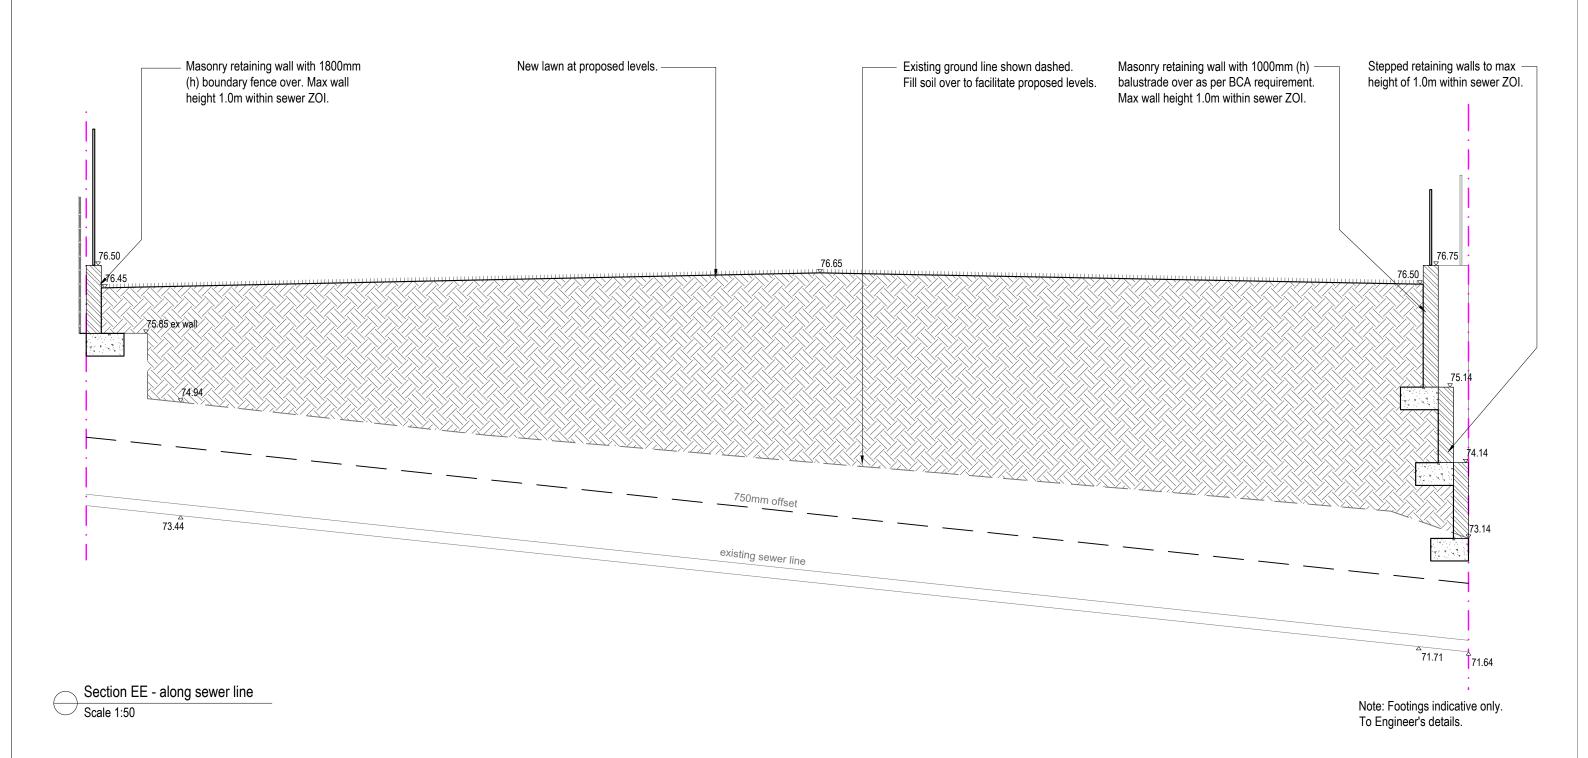

Section FF - through sewer line Scale 1:50

Note:

Contractors to check and verify all dimensions and all levels on site prior to any works.

Any discrepancies should be immediately referred to Serenescapes Landscape Designs.

All work to comply with B.C. Statutory Authorities and relevant Australian Standards.

Dimensions recognised over scaling. All measurements are in millimetres.

Copyright Serenescapes Landscape Designs 2023.

sketchArc

Po Box 377 Manly 1655 Tel: 0422 521 871 power@sketcharc.com.au www.sketcharc.com.au

Serenescapes Landscape Designs ABN 71 611 726 222

Suite 54, 14 Narabang Way Belrose NSW 2085 Tel: 02 9986 2157 info@serenescapes.com.au Site Address: www.serenescapes.com.au

Drawing Title: Rev: Date: Issue: Checked: Section - (SEWER) Private Residence 25/02/2025 Preliminary Issue BF 26/03/2025 Preliminary Issue BF Project Number: Sheet Number: Drawn by: 69B Gordon Street, 16/04/2025 Preliminary Issue BF 1:50 @ A3 | L-11 of 12 Ben Danks 251290 CLONTARF 14/05/2025 DA Issue TLA Member