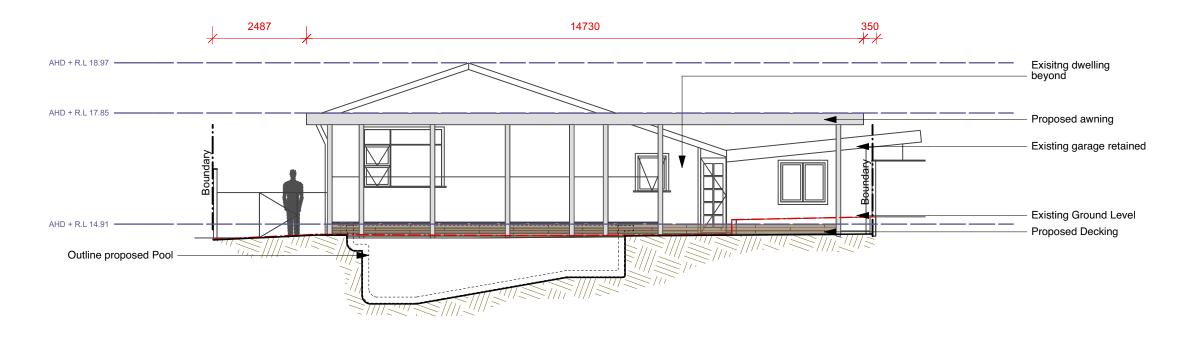

## For Development Application Only

1 EAST ELEVATION A-A Scale: 1:100

2 WEST ELEVATION B-B Scale: 1:100

## For Development Application Only

|     |                                   | ١   | Notes:                                                                                                                                                                                  |                | Drawing:                       |                                              | Status             |                    | Project No.       |
|-----|-----------------------------------|-----|-----------------------------------------------------------------------------------------------------------------------------------------------------------------------------------------|----------------|--------------------------------|----------------------------------------------|--------------------|--------------------|-------------------|
|     |                                   |     | All dimensions and levels shall be verified by Contractor                                                                                                                               |                | ELEVATIONS                     |                                              |                    |                    | TREVITT           |
|     |                                   | - 1 | All dimensions and levels shall be verified by Contractor<br>on site prior to commencement of work                                                                                      |                | Address:                       |                                              |                    |                    | INEVIII           |
|     |                                   |     | Do not scale from drawings.                                                                                                                                                             |                | LOT 3,19 STODDART PL , DEE WHY |                                              | SCALE - 1:100 @ A3 |                    |                   |
|     |                                   |     | If in doubt contact Landscape Architect.      This design is convirint and shall not be copied utilised.                                                                                |                | Project:                       | Cant Constitution                            |                    |                    | Drawing No. Rev # |
|     |                                   |     | <ol> <li>This design is copyright and shall not be copied, utilised<br/>or reproduced in any way without prior written permission of<br/>Grant Clement Landscape Architects.</li> </ol> |                | TREVITT RESIDENCE              | Grant Clement                                | Drawn By   GC      | Dwg Date: 30.01.18 | DA 105 B          |
| В   | 15/5/19 DA Submission             | 3C  | 5. This plan has been prepared for Development application                                                                                                                              | 0 1 1 2 3 4 5M |                                | Landscape Architect & Pool Designers         | Checked By   JS    | Plot Date:         |                   |
| Α   | 3/4/19 Client - Preliminary Issue | 3C  | All Building Works shall be installed to Structural Engineers                                                                                                                           |                | Client:                        | 153 McCarrs Creek Pd. Church Point NSW 2105  | CAD File Name      | i                  | OF 8              |
| No. | Date REVISION                     | Ву  | detail                                                                                                                                                                                  |                | MR S & MRS A TREVITT           | T: 0451 545 769 E: grant.clement@outlook.com | CAD I lie Italiie  | · ·                |                   |