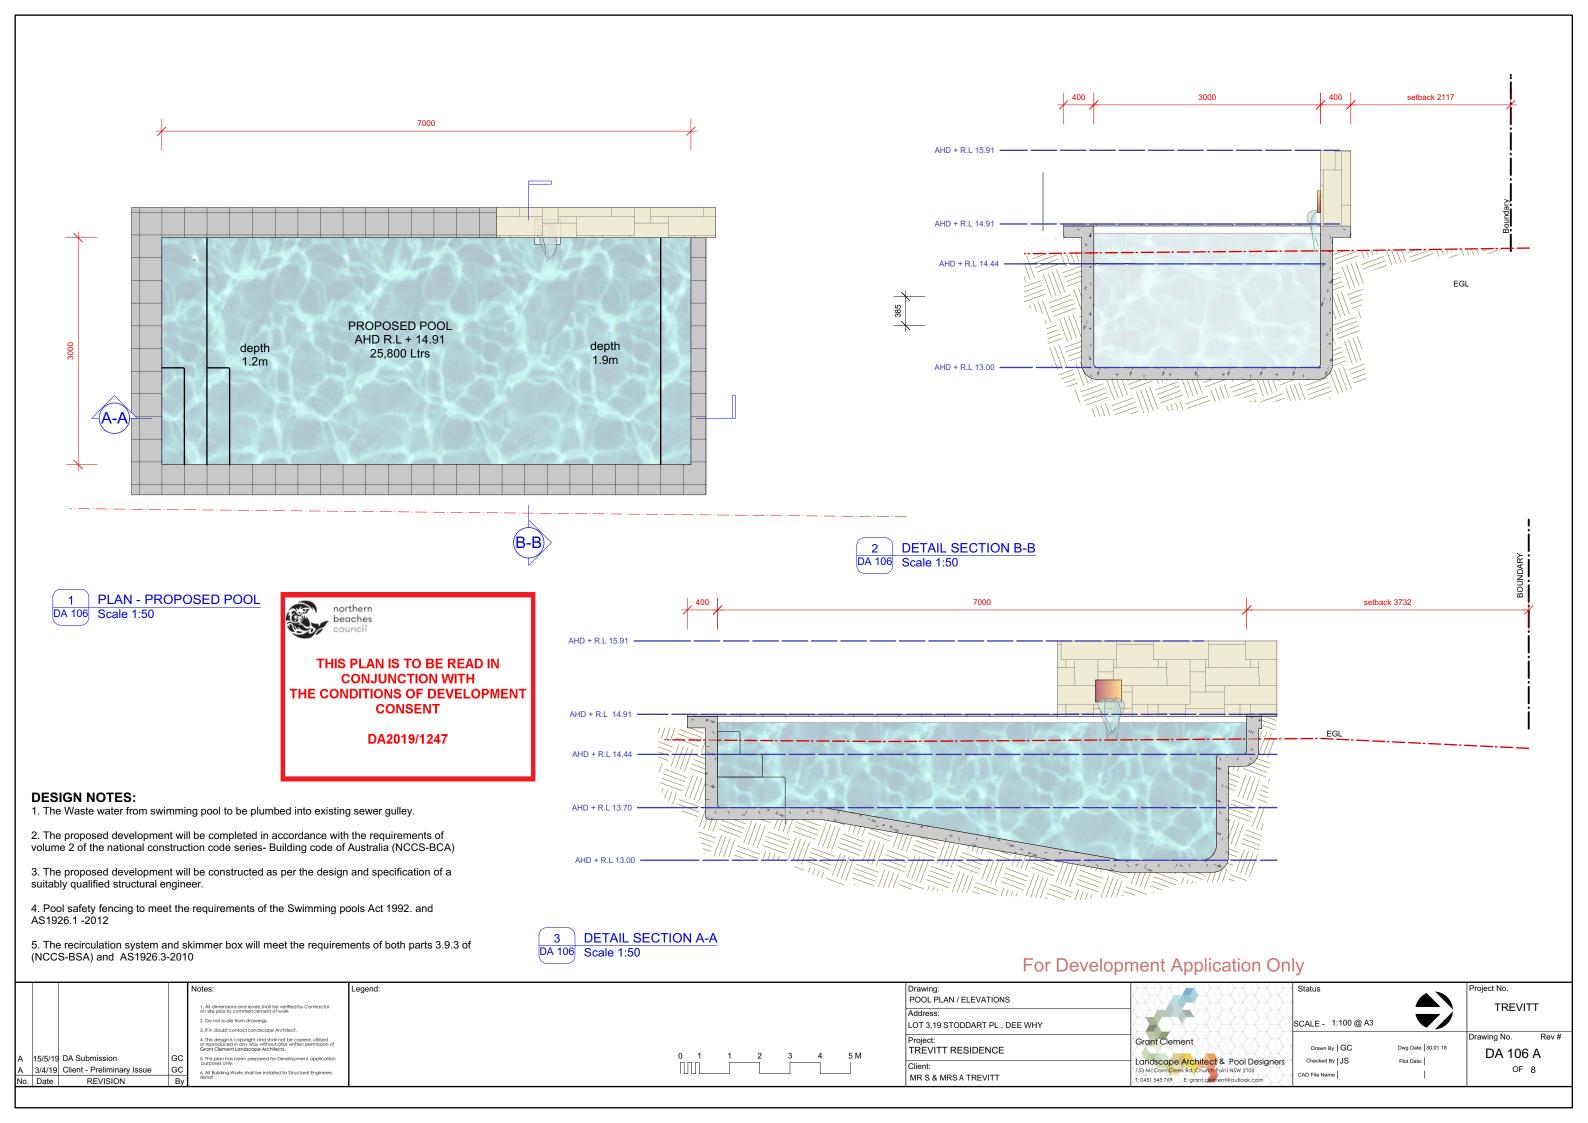

## For Development Application Only

|                                                                                                                                                    |                                                                                                                                                                              |                                                |                                                                                                                                                            | <b>,</b>              |                                                   |
|----------------------------------------------------------------------------------------------------------------------------------------------------|------------------------------------------------------------------------------------------------------------------------------------------------------------------------------|------------------------------------------------|------------------------------------------------------------------------------------------------------------------------------------------------------------|-----------------------|---------------------------------------------------|
|                                                                                                                                                    | Notes:                                                                                                                                                                       | Legend:                                        | Drawing:<br>SITE PLAN                                                                                                                                      | Status                | Project No.                                       |
|                                                                                                                                                    | All dimensions and levels shall be verified by Contractor on site prior to commencement of work     Do not scale from drawings.     If in doubt contact Landscape Architect. | CADASTRAL BOUNDARY  LANDSCAPE AREA (DEEP SOIL) | Address:<br>LOT 3,19 STODDART PL , DEE WHY                                                                                                                 | SCALE - 1:100 @ A3    | TREVITT                                           |
| 45/5/49 DA Outurississ                                                                                                                             | This design is copyright and shall not be copied, utilised or reproduced in any way without prior written permission of Grant Clement Landscape Architects.                  | PROPOSED MARD LANDSCAPE '  PRIVATE OPEN SPACE  | Project: TREVITT RESIDENCE Grant Clement                                                                                                                   | Drawn By   GC         | Drawing No. Rev #  Dwg Date:   30.01.18  DA 101 A |
| 15/5/19         DA Submission         GC           3/4/19         Client - Preliminary Issue         GC           Date         REVISION         By | This plan has been prepared for Development application purposes only.      All Building Works shall be installed to Structural Engineers detail.                            |                                                | Landscape Architect &   Landscape Architect & F     153 McCans Greek Rd, Churdin Point K   MR S & MRS A TREVITT     1.5045 1545 769     2. grant.claiment@ | SW 2105 CAD File Name | Plot Date:   OF 8                                 |