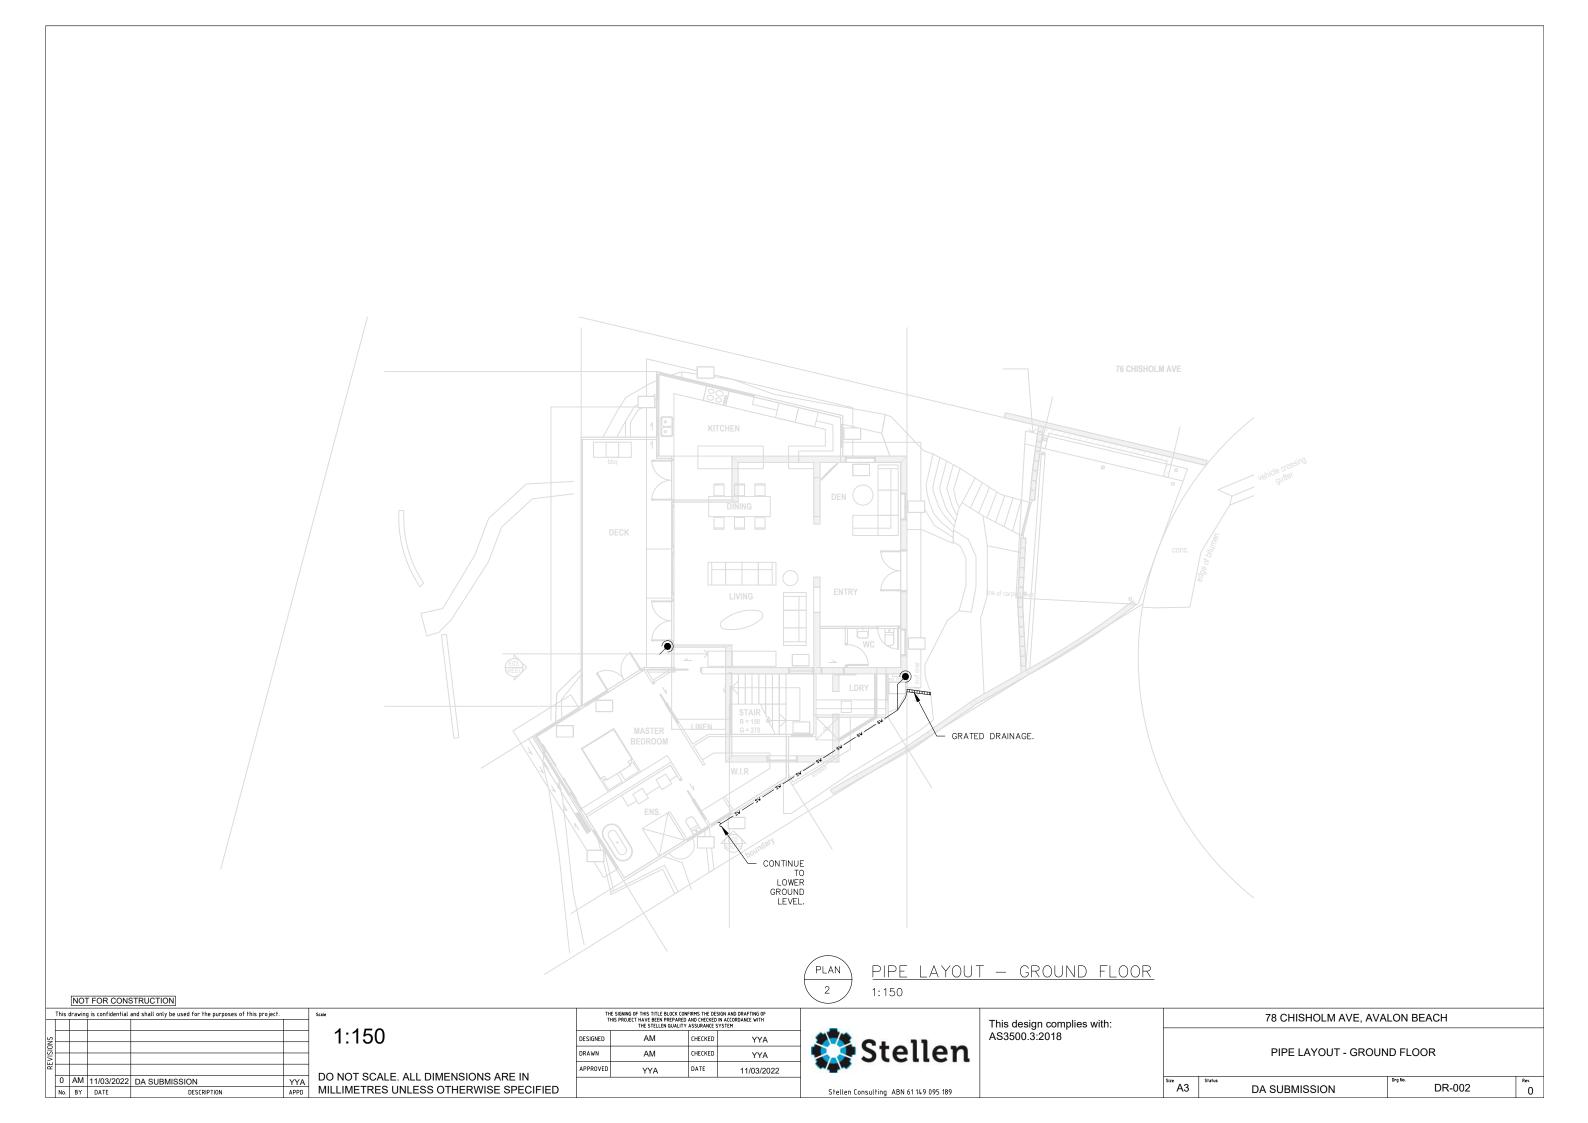

# 78 CHISHOLM AVE, AVALON BEACH STORMWATER MANAGEMENT PLAN

## DRAWING INDEX:

DR-000 LEGEND

DR-001 PIPE LAYOUT - LOWER GROUND FLOOR

DR-002 PIPE LAYOUT - GROUND FLOOR

DR-003 ROOF LAYOUT

DR-004 DETAILS