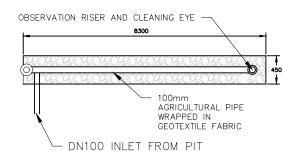

TYPICAL LEVEL SPREADER DETAIL ELEVATION NOT TO SCALE

## NOTES:

- 1. THE BASE OF THE BED MUST BE LEVEL TO ENSURE EVEN DISTRIBUTION OF STORMWATER. IT MUST ALSO BE SCARIFIED TO OVERCOME ANY SMEARING DURING EXCAVATION. BASE LEVELS SHOULD BE CHECKED WITH A DUMPY / LASER LEVEL.
- 2. ABSORPTION/DISPERSION TRENCH TO BE CONSTRUCTED PARALLEL TO THE NATURAL CONTOURS.