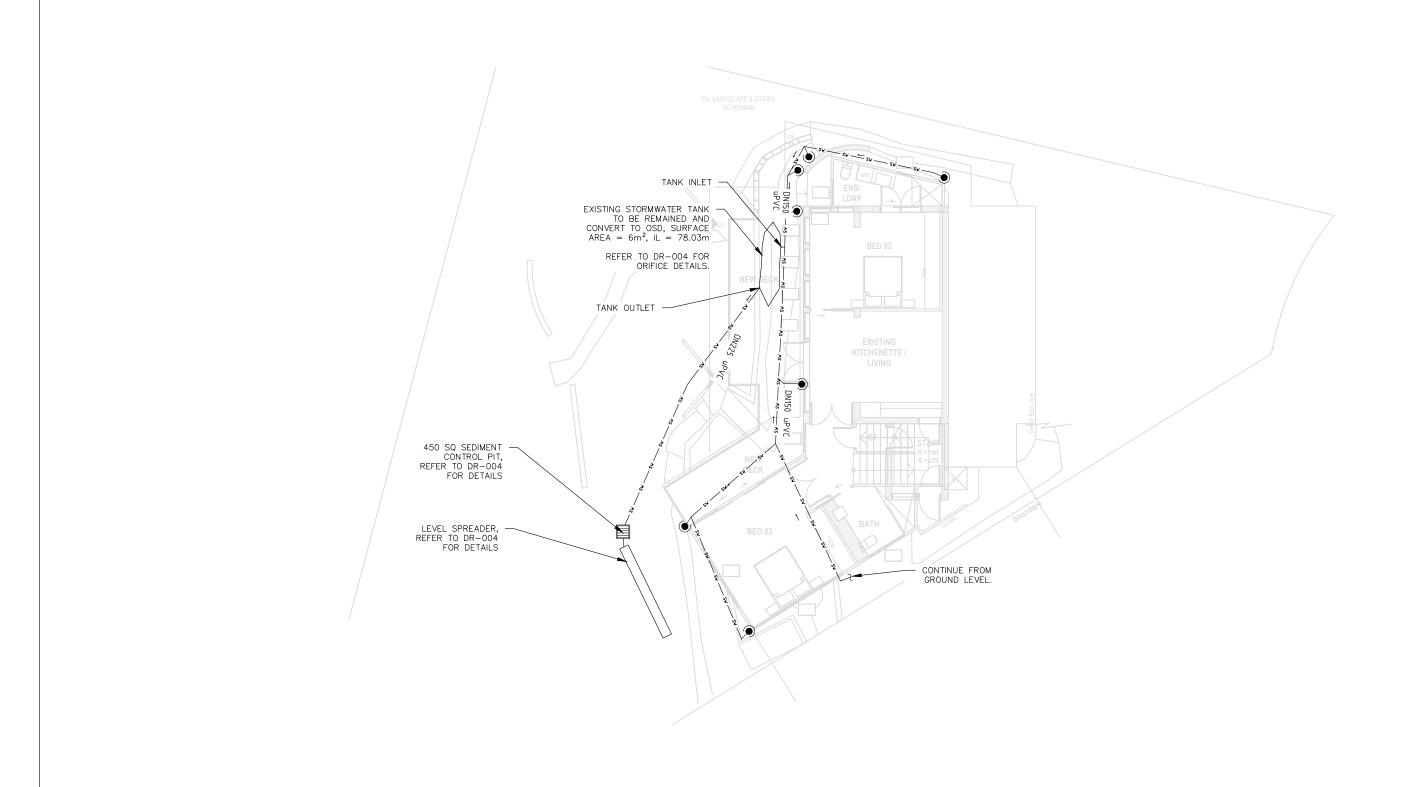

| AM  | CHECKED | YYA        |  |  |
| APPROVED                                                                                                                                                                      | YYA | DATE    | 11/03/2022 |  |  |



Stellen Consulting ABN 61 149 095 189

This design complies with: AS3500.3:2018

|             |        | 78 CHISHOLM AVE, AVA | ALON BEA | <b>CH</b> |      |
|-------------|--------|----------------------|----------|-----------|------|
|             |        | LEGEND               |          |           |      |
| \$ize<br>A3 | Status | DA SUBMISSION        | Prg ND.  | DR-000    | Rev. |





# PIPE LAYOUT-LOWER GROUND FLOOR 1:150

# NOT FOR CONSTRUCTION

| This drawing is confidential and shall only be used for the purposes of this pro |     |    |            |               |      |  |  |  |  |
|----------------------------------------------------------------------------------|-----|----|------------|---------------|------|--|--|--|--|
|                                                                                  |     |    |            |               |      |  |  |  |  |
| ş                                                                                |     |    |            |               |      |  |  |  |  |
| REVISIONS                                                                        |     |    |            |               |      |  |  |  |  |
| E.