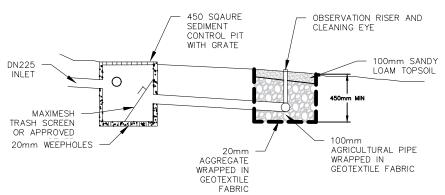

## NOTES:

- 1. THE BASE OF THE BED MUST BE LEVEL TO ENSURE EVEN DISTRIBUTION OF STORMWATER. IT MUST ALSO BE SCARIFIED TO OVERCOME ANY SMEARING DURING EXCAVATION. BASE LEVELS SHOULD BE CHECKED WITH A DUMPY / LASER LEVEL.
- 2. ABSORPTION/DISPERSION TRENCH TO BE CONSTRUCTED PARALLEL TO THE NATURAL CONTOURS.