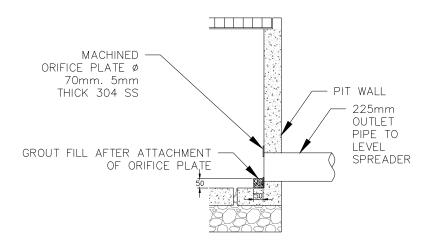

ORIFICE PLATE DETAILS

NOT TO SCALE

## NOTES:

1. ORIFICE PLATE DIAMETER TO BE 180mm

TYPICAL LEVEL SPREADER DETAIL PLAN VIEW

NOT TO SCALE