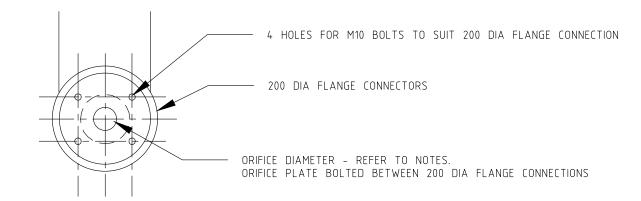

ORIFICE PLATE DETAILS

NOT TO SCALE

## NOTES:

1. ORIFICE PLATE DIAMETER TO BE 180mm

TYPICAL LEVEL SPREADER DETAIL PLAN VIEW

NOT TO SCALE