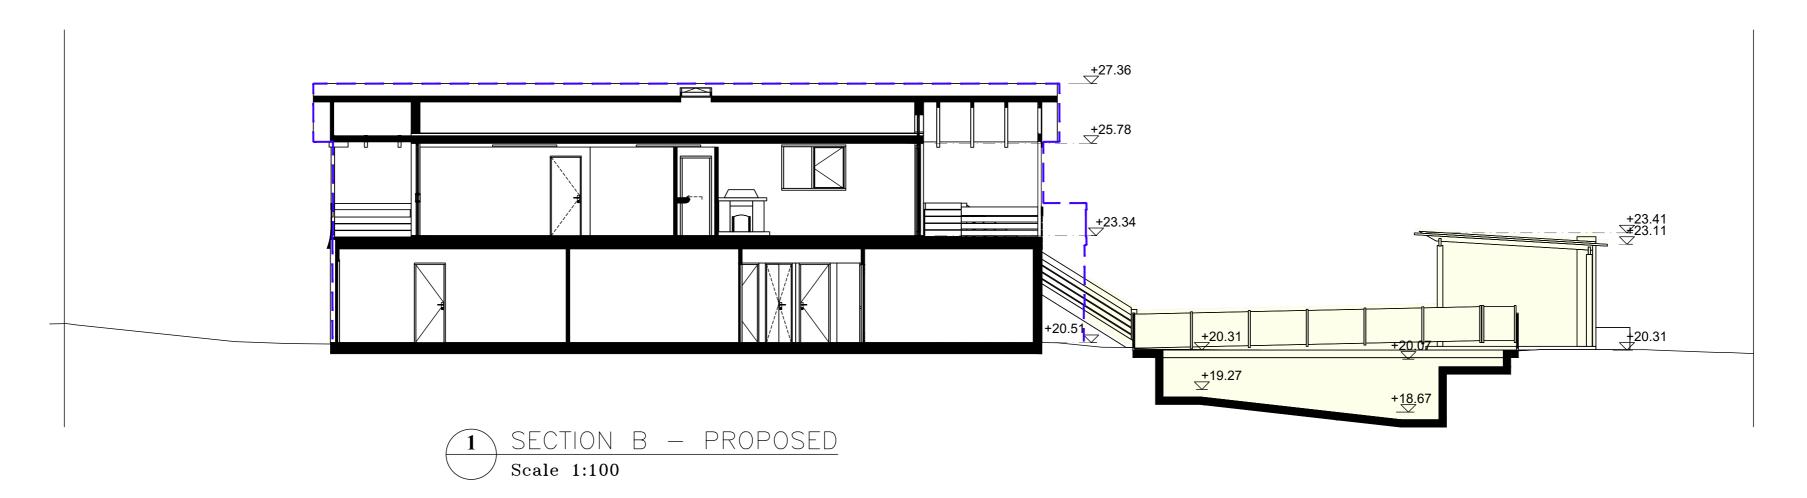

|                    | • |
| 1:200    |                    |   |
|          |                    |   |
| DP N     | o. 325780          |   |
| LOT      | No. A              |   |
|          |                    |   |
|          |                    |   |
|          |                    |   |
|          |                    | + |
|          |                    | _ |
|          |                    |   |
|          |                    |   |
| Α        | ISSUED FOR DA      | X |
| No.      | Revision/Issue     |   |





THIS PLAN IS TO BE READ IN CONJUNCTION WITH THE CONDITIONS OF DEVELOPMENT CONSENT

DA2021/0005









DRAFTING HELP

ARCHITECTURAL DRAFTING & DESIGN SERVICES

5/470 Sydney Rd

Balgowlah 2093 NSW

www.draftinghelp.com.au

02 87763474



1 SECTION B - EXISTING
Scale 1:100



ARCHITECTURAL DRAFTING
3D VISUALISATION
DEVELOPMENT APPLICATION
ASSISTANCE
COUNCIL COMPLIANT PLANS EXISTING BUILDING OUTLINE PROPOSED WORK General Notes cottage **17** 23/11/2020 Scale DP No. 325780 LOT No. A ISSUED FOR DA XXXX Date



Project Name and Address

MARIE McLEOD

14 MARINE PARADE

AVALON BEACH

NSW 2107

NOTE:
THIS DRAWING IS PROVIDED FOR INFORMATIONAL PURPOSES ONLY. IF USED FOR CONSTRUCTION. THE CONTRACTOR ASSUMES ALL RESPONSIBILITY FOR LOCAL CODE COMPLIANCE. ALL DRAWINGS, PLANS, SKETCHES ETC. ARE PROVIDED TO OUR CLIENTS BASED UPON INFORMATION PROVIDED BY THE CLIENT AND DRAWN IN ACCORDANCE WITH COMMON BUILDING PRACTICES AND LOCAL CODES. NONE OF THE EMPLOYEES OF DRAFTING HELP ARE REGISTERED ARCHITECTS, ENGINEERS OR LAND SURVEYORS. ALL DIMENSIONS AND SPECIFICATIONS SHOULD BE V