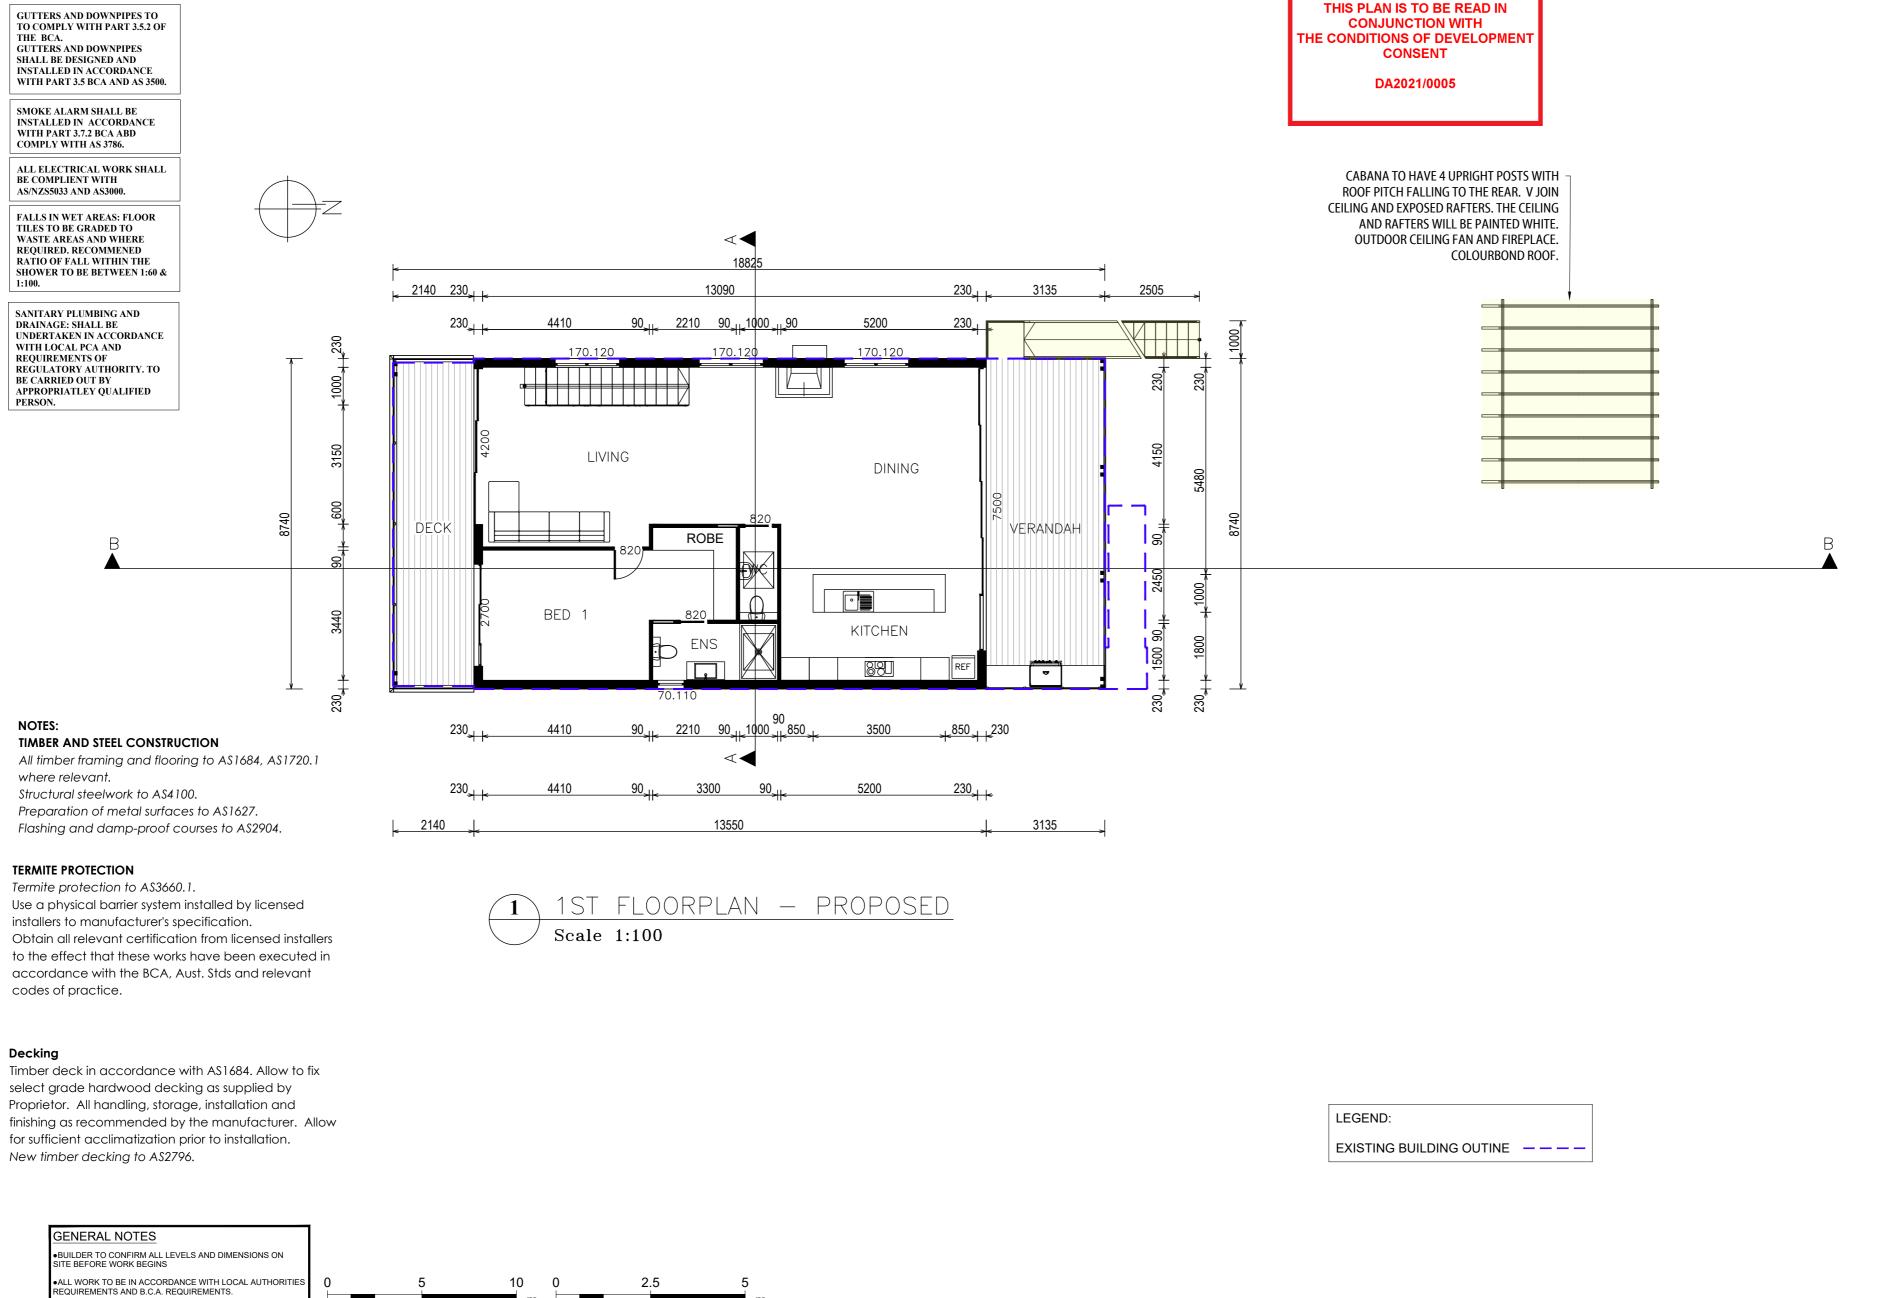

R3. SARKING TO COMPLY AND BE FIXED IN ACCORDANCE WITH AS/NZS 4200.1 & AS/NZS4200.2.

R4. WEATHERPROOFINGS AND FLASHINGS SHALL COMPLY WITH AS 2904, AS 1804 AND AS 3700.

THIS PLAN IS TO BE READ IN **CONJUNCTION WITH** THE CONDITIONS OF DEVELOPMENT CONSENT

DA2021/0005

GENERAL NOTES

•BUILDER TO CONFIRM ALL LEVELS AND DIMENSIONS ON SITE BEFORE WORK BEGINS

•ALL WORK TO BE IN ACCORDANCE WITH LOCAL AUTHORITIES EQUIREMENTS AND B.C.A. REQUIREMENTS.

•CONNECT DP'S TO EXISTING STORMWATER SYSTEM.

LEGEND:

EXISTING BUILDING OUTINE ----

THIS PLAN IS TO BE READ IN **CONJUNCTION WITH** THE CONDITIONS OF DEVELOPMENT CONSENT DA2021/0005

BEARERS AND JOISTS: SPAN AND SPACING OF BEARERS AND JOISTS IS TO CONFORM TO AS1684 SERIES OF STANDARDS IN CONJUCTION WITH SUP; PORTING SUPPLEMENTS RELEVANT TOT HE APPLCABLE WIND CLASSIFICATION AND STRESS.