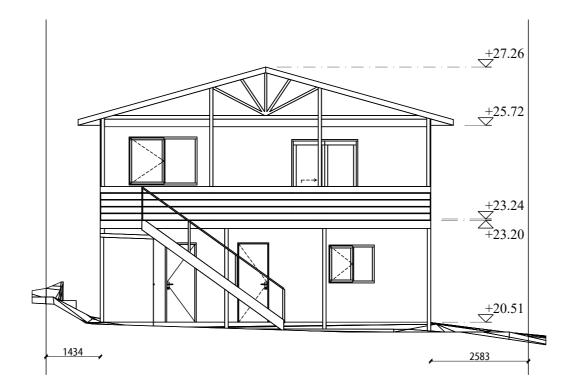

**WALL RENDER: WHITE DUCK** 

EXTERNAL TRIMS, EAVES ETC.

**COLOURBOND ROOF SHALE GREY** 

THIS PLAN IS TO BE READ IN **CONJUNCTION WITH** THE CONDITIONS OF DEVELOPMENT

CONSENT

DA2021/0005

STONE CLAD WALLS - NATURAL **STONE ASHLAR** 

**SCYON LINEA WEATHERBOARD WALLS** 

**EXTERIOR TILING AND POOL SURROUNDS: NATURAL STONE TRAVERTINE - CREAM** 

FRONT DOOR COLOUR - VAUCLUSE

**ARCHITRAVES** 

NOTE:
THIS DRAWING IS PROVIDED FOR INFORMATIONAL PURPOSES ONLY. IF USED FOR CONSTRUCTION. THE CONTRACTOR ASSUMES ALL RESPONSIBILITY FOR LOCAL CODE COMPLIANCE. ALL DRAWINGS, PLANS, SKETCHES ETC. ARE PROVIDED TO OUR CLIENTS BASED UPON INFORMATION PROVIDED BY THE CLIENT AND DRAWN IN ACCORDANCE WITH COMMON BUILDING PRACTICES AND LOCAL CODES. NONE OF THE EMPLOYEES OF DRAFTING HELP ARE REGISTERED ARCHITECTS, ENGINEERS OR LAND SURVEYORS. ALL DIMENSIONS AND SPECIFICATIONS SHOULD BE VERIFIED BY CLIENT AND/OR CONTRACTOR BEFORE ACTUAL CONSTRUCTION BEGINS. IF DIMENSIONS AND SPECIFICATIONS ARE NOT VERIFIED BY CLIENT AND/OR CONTRACTOR BEFORE ACTUAL CONSTRUCTION BEGINS DRAFTING HELP WILL BE HELD HARMLESS. DRAFTINGHELP ASSUMES NO LIABILITY FOR CHANGES AND/OR REVISIONS MADE TO PLANS BY CLIENT AND/OR CONTRACTOR.