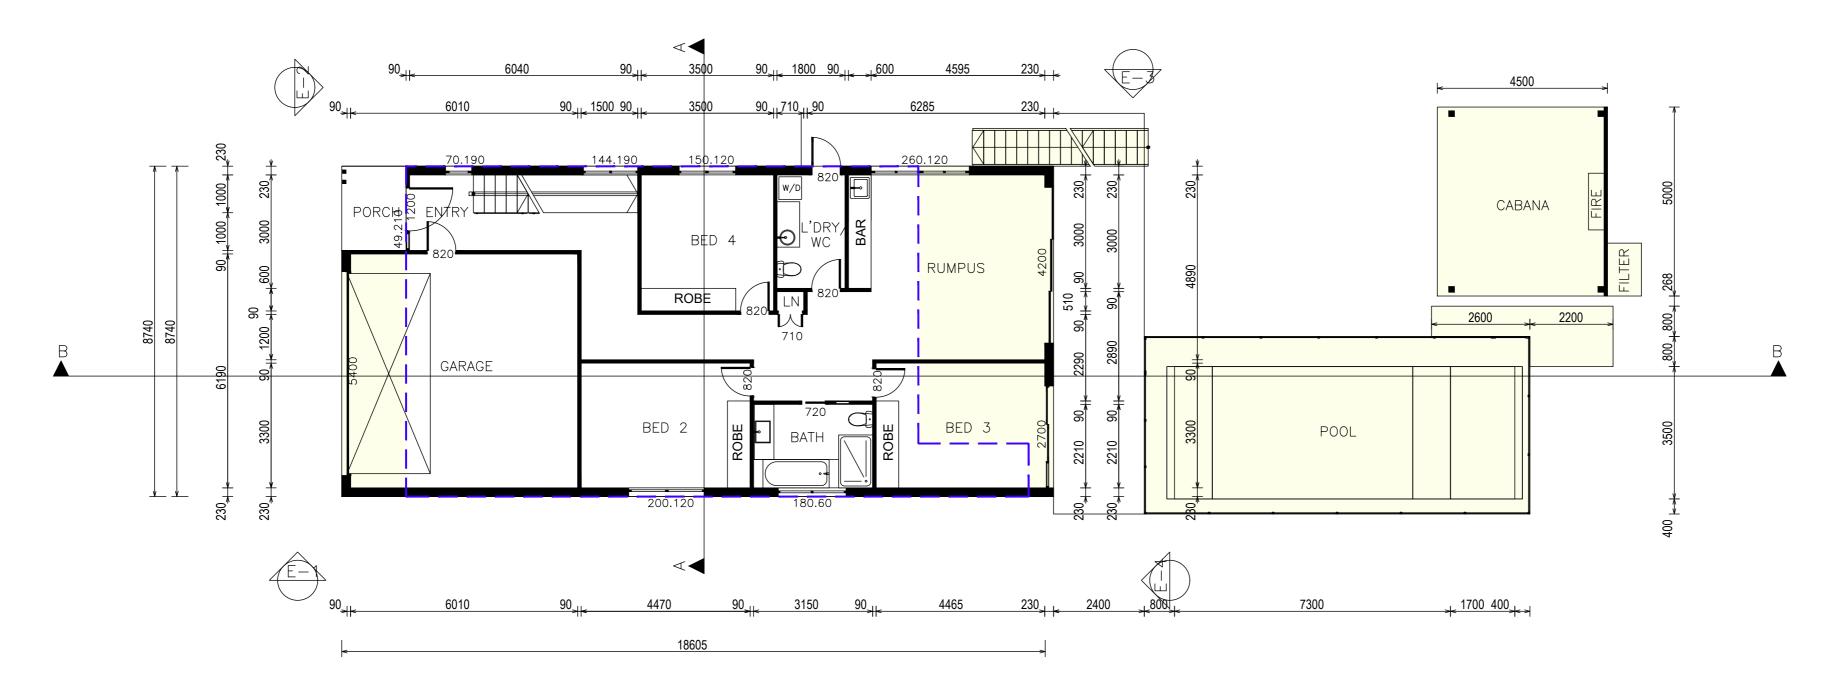

LEGEND:

EXISTING BUILDING OUTINE ----

GROUND FLOORPLAN - PROPOSED Scale 1:100

GENERAL NOTES •BUILDER TO CONFIRM ALL LEVELS AND DIMENSIONS ON SITE BEFORE WORK BEGINS •ALL WORK TO BE IN ACCORDANCE WITH LOCAL AUTHORITIES REQUIREMENTS AND B.C.A. REQUIREMENTS. •CONNECT DP'S TO EXISTING STORMWATER SYSTEM. ALL STRUCTURAL DETAILS TO ENGINEERS SPECIFICATIONS 1:200 1:100