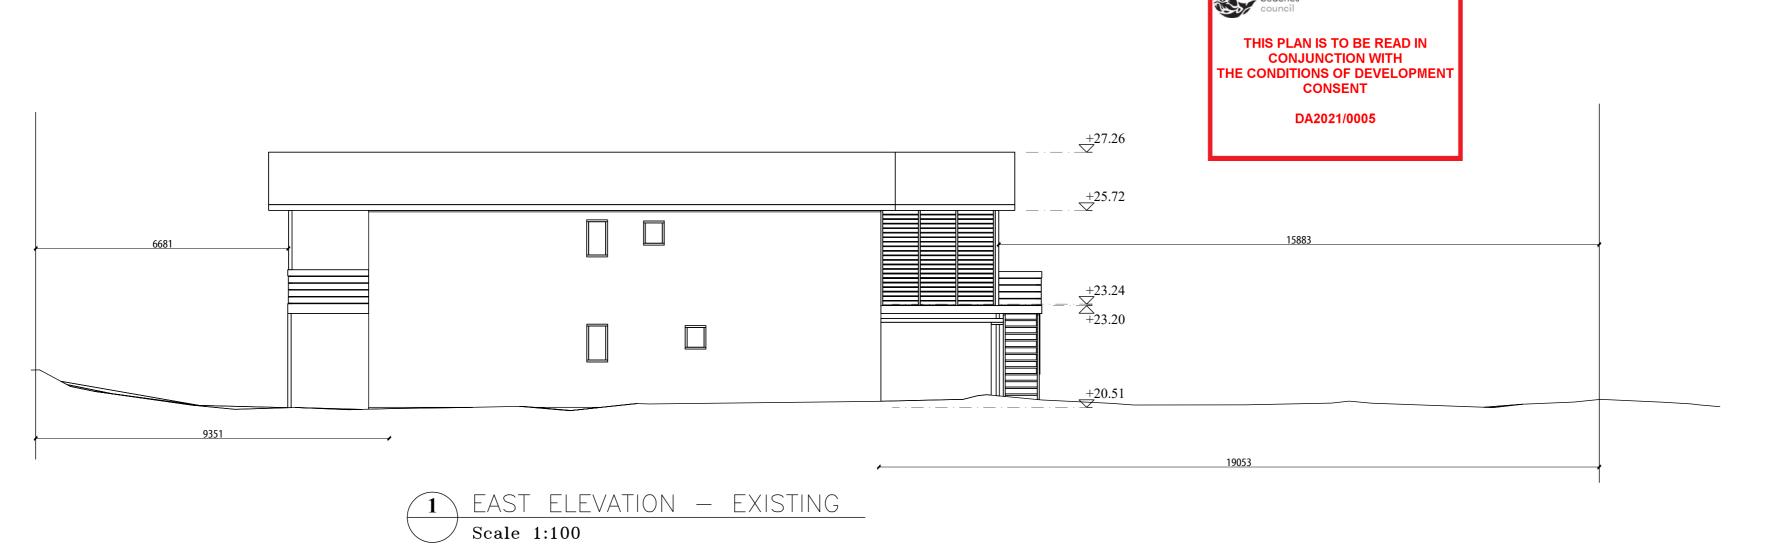

R3. SARKING TO COMPLY AND BE FIXED IN ACCORDANCE WITH AS/NZS 4200.1 & AS/NZS4200.2.

R4. WEATHERPROOFINGS AND FLASHINGS SHALL COMPLY WITH AS 2904, AS 1804 AND AS 3700.

THIS PLAN IS TO BE READ IN **CONJUNCTION WITH** THE CONDITIONS OF DEVELOPMENT CONSENT

THIS PLAN IS TO BE READ IN CONJUNCTION WITH THE CONDITIONS OF DEVELOPMENT CONSENT

DA2021/0005

DRAFTING HELP

ARCHITECTURAL DRAFTING & DESIGN SERVICES

5/470 Sydney Rd

Balgowlah 2093 NSW

www.draftinghelp.com.au

02 87763474

1 SECTION B - EXISTING
Scale 1:100

ARCHITECTURAL DRAFTING
3D VISUALISATION
DEVELOPMENT APPLICATION
ASSISTANCE
COUNCIL COMPLIANT PLANS EXISTING BUILDING OUTLINE PROPOSED WORK General Notes cottage **17** 23/11/2020 Scale DP No. 325780 LOT No. A ISSUED FOR DA XXXX Date