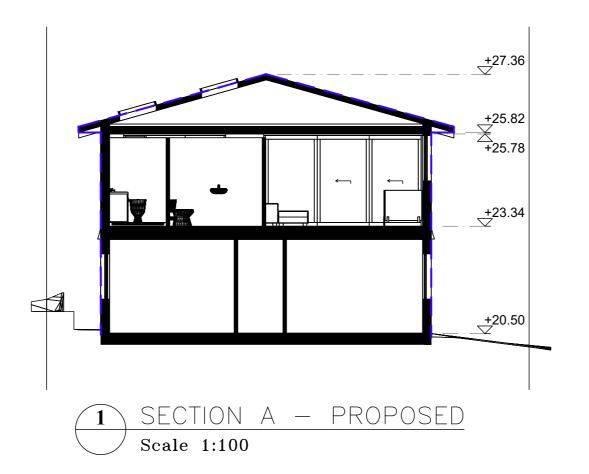

LEGEND:

EXISTING BUILDING OUTINE ----

+27.26

ARCHITECTURAL DRAFTING 3D VISUALISATION
DEVELOPMENT APPLICATION
ASSISTANCE COUNCIL COMPLIANT PLANS EXISTING BUILDING OUTLINE **General Notes** proudly bear 🐒 cottage DP No. 325780 LOT No. A