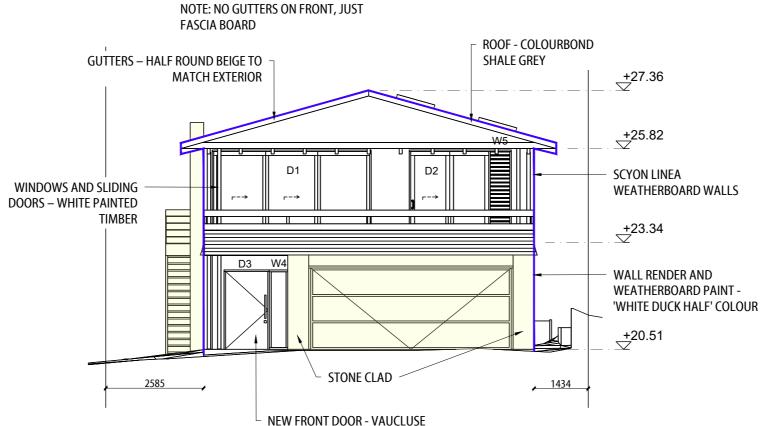

**WALL RENDER: WHITE DUCK** 

EXTERNAL TRIMS, EAVES ETC.

**COLOURBOND ROOF SHALE GREY** 

THIS PLAN IS TO BE READ IN **CONJUNCTION WITH** THE CONDITIONS OF DEVELOPMENT

CONSENT

DA2021/0005

STONE CLAD WALLS - NATURAL **STONE ASHLAR** 

**SCYON LINEA WEATHERBOARD WALLS** 

**EXTERIOR TILING AND POOL SURROUNDS: NATURAL STONE TRAVERTINE - CREAM** 

FRONT DOOR COLOUR - VAUCLUSE

**ARCHITRAVES** 

NOTE:
THIS DRAWING IS PROVIDED FOR INFORMATIONAL PURPOSES ONLY. IF USED FOR CONSTRUCTION. THE CONTRACTOR ASSUMES ALL RESPONSIBILITY FOR LOCAL CODE COMPLIANCE. ALL DRAWINGS, PLANS, SKETCHES ETC. ARE PROVIDED TO OUR CLIENTS BASED UPON INFORMATION PROVIDED BY THE CLIENT AND DRAWN IN ACCORDANCE WITH COMMON BUILDING PRACTICES AND LOCAL CODES. NONE OF THE EMPLOYEES OF DRAFTING HELP ARE REGISTERED ARCHITECTS, ENGINEERS OR LAND SURVEYORS. ALL DIMENSIONS AND SPECIFICATIONS SHOULD BE VERIFIED BY CLIENT AND/OR CONTRACTOR BEFORE ACTUAL CONSTRUCTION BEGINS. IF DIMENSIONS AND SPECIFICATIONS ARE NOT VERIFIED BY CLIENT AND/OR CONTRACTOR BEFORE ACTUAL CONSTRUCTION BEGINS DRAFTING HELP WILL BE HELD HARMLESS. DRAFTINGHELP ASSUMES NO LIABILITY FOR CHANGES AND/OR REVISIONS MADE TO PLANS BY CLIENT AND/OR CONTRACTOR.