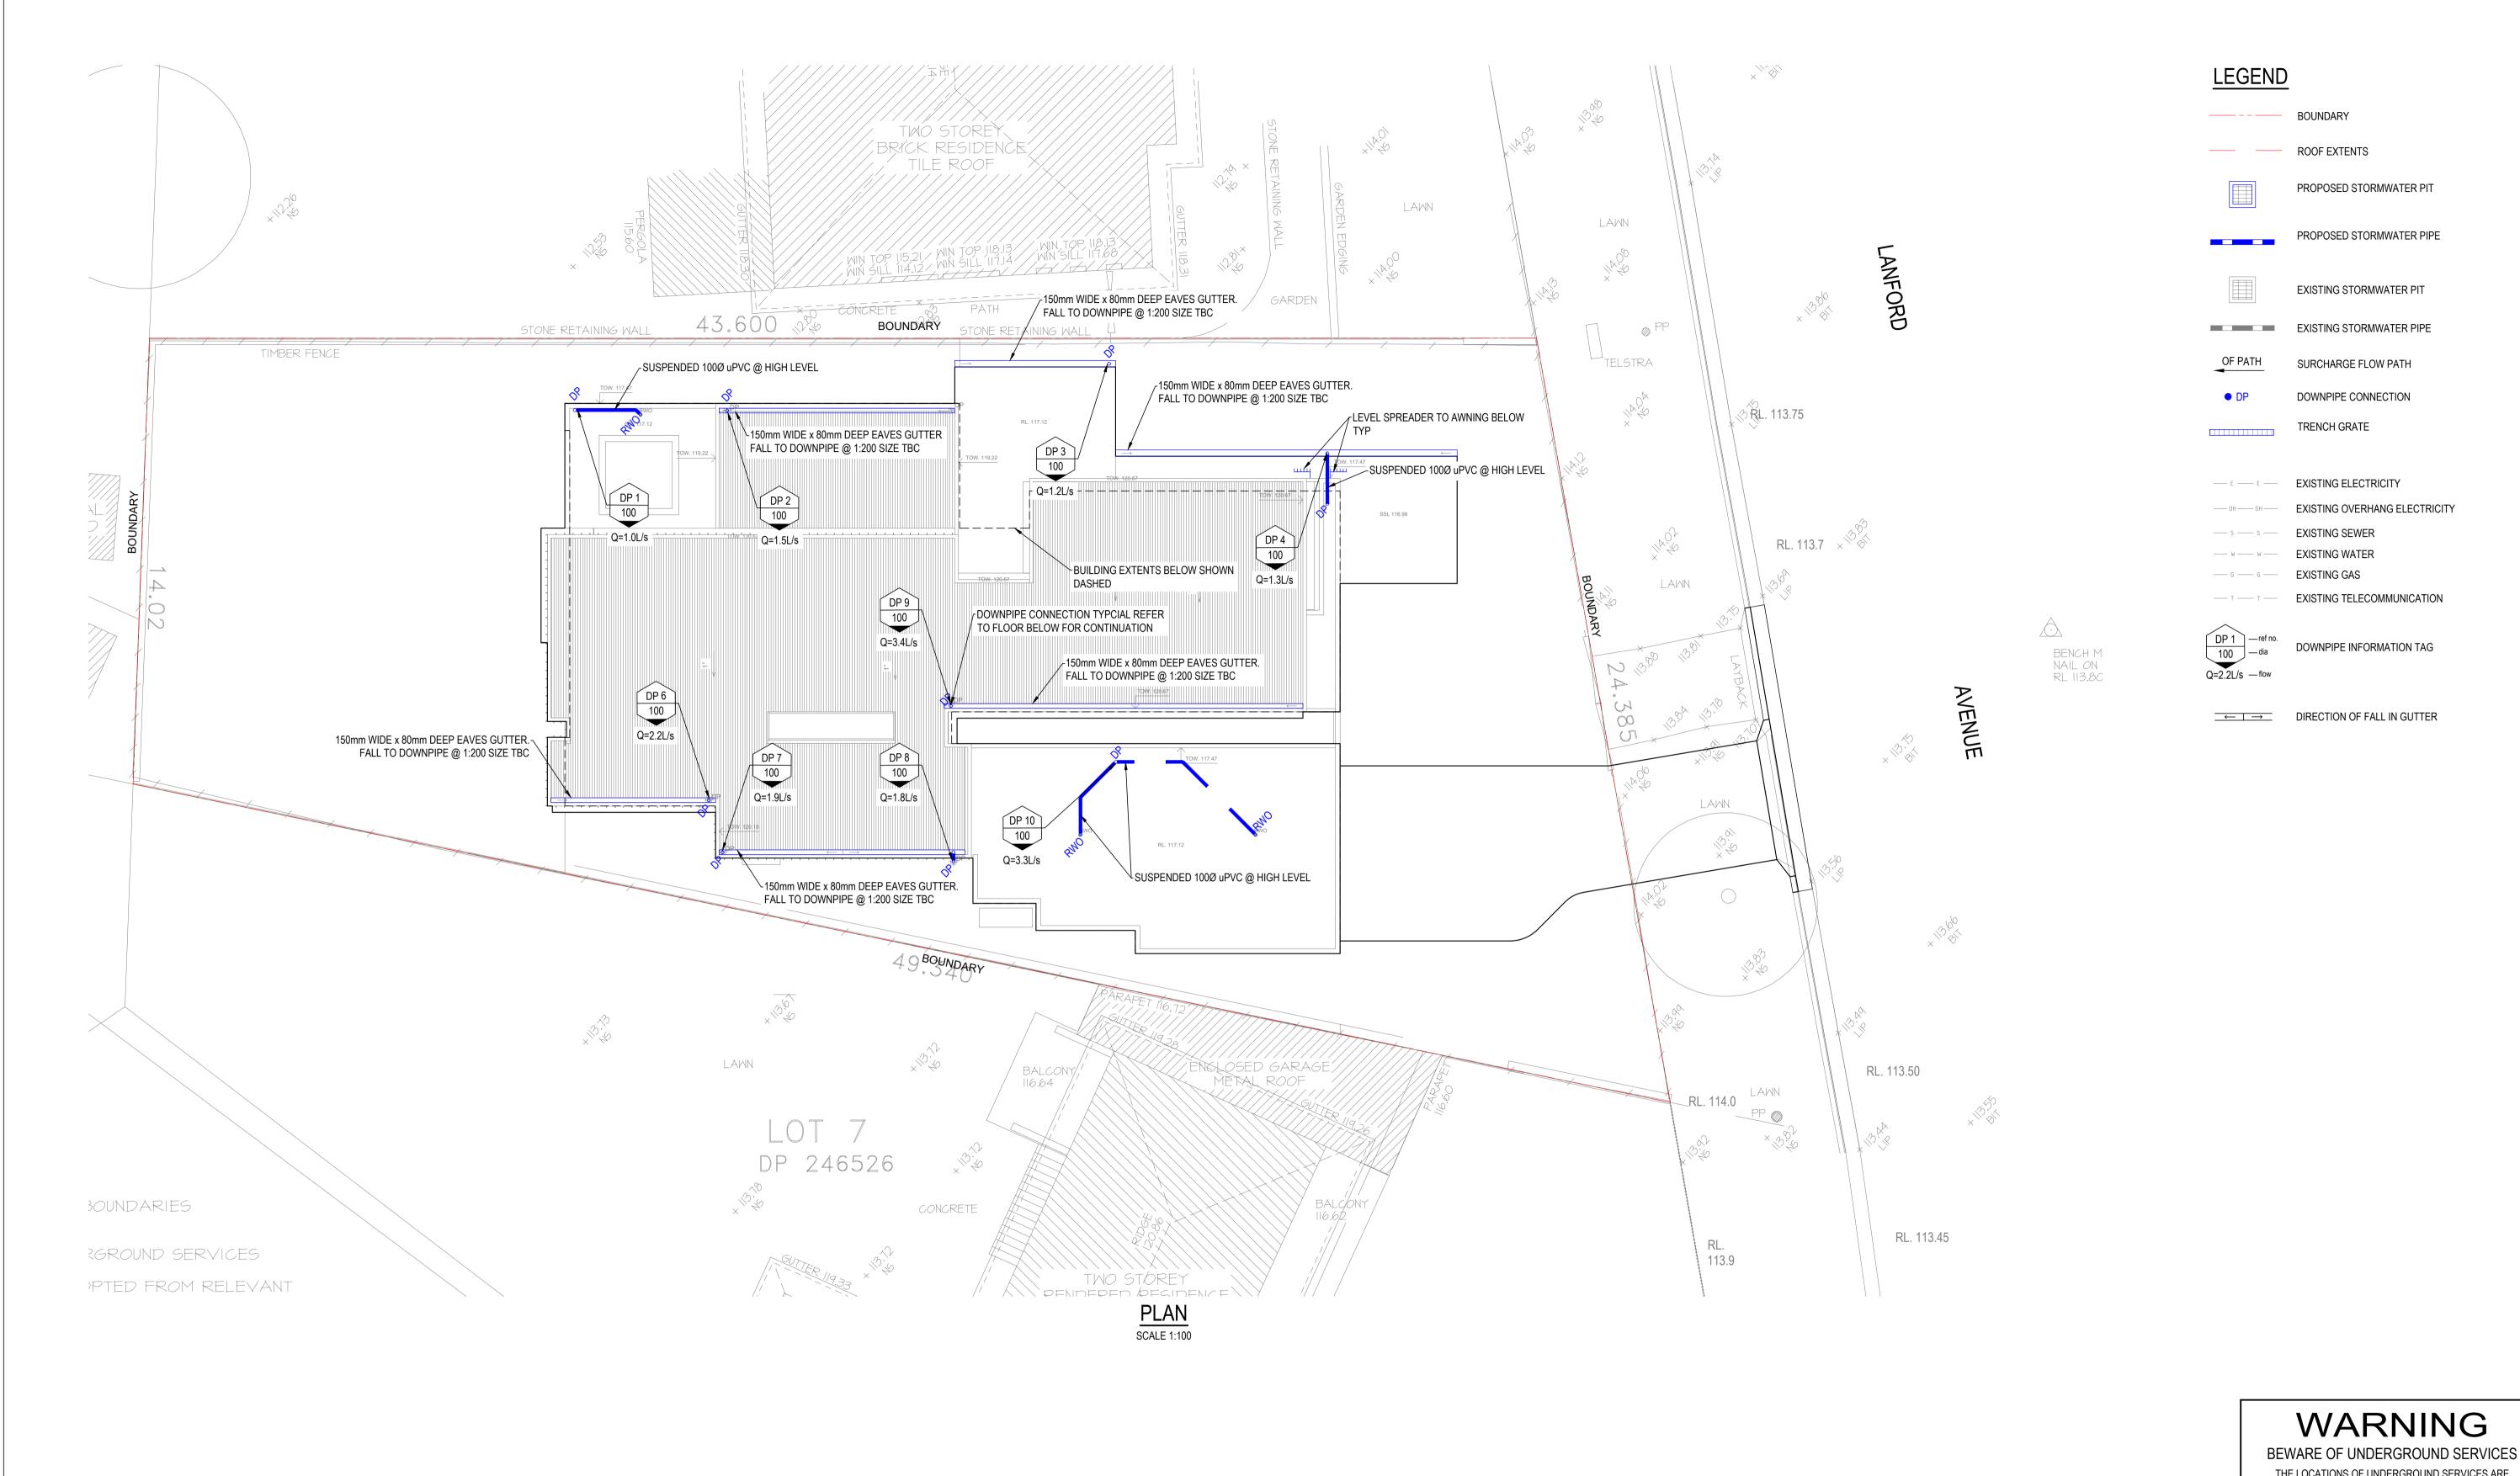

| CLIENT             | RESIDENTIAL REDEVELOPMENT                        |
|--------------------|--------------------------------------------------|
|                    | 1 LANDFORD AVENUE<br>KILLARNEY HEIGHTS, NSW 2087 |
| TESSERARCH PTY LTD | DRAINAGE LAYOUT                                  |

31 WOODSTOCK ROAD, CARLINGFORD, NSW 2118

| RESIDENTIAL REDEVELOPI  1 LANDFORD AVENUE | MENT              | APPROVAL ISSUE  NOT TO BE USED FOR CONSTRUCTION |           |               |  |
|-------------------------------------------|-------------------|-------------------------------------------------|-----------|---------------|--|
| KILLARNEY HEIGHTS, NSW 2087               | PROJECT LEADER AW | DESIGNER<br>YK                                  | SIGNATURE |               |  |
| DRAINAGE LAYOUT                           | DRAFTSPERSON YK   | AS SHOWN                                        | OCT 2022  | SHEET SIZE A1 |  |
| ROOF                                      | JOB No.<br>SY2120 | SY212054                                        |           | REVISION      |  |