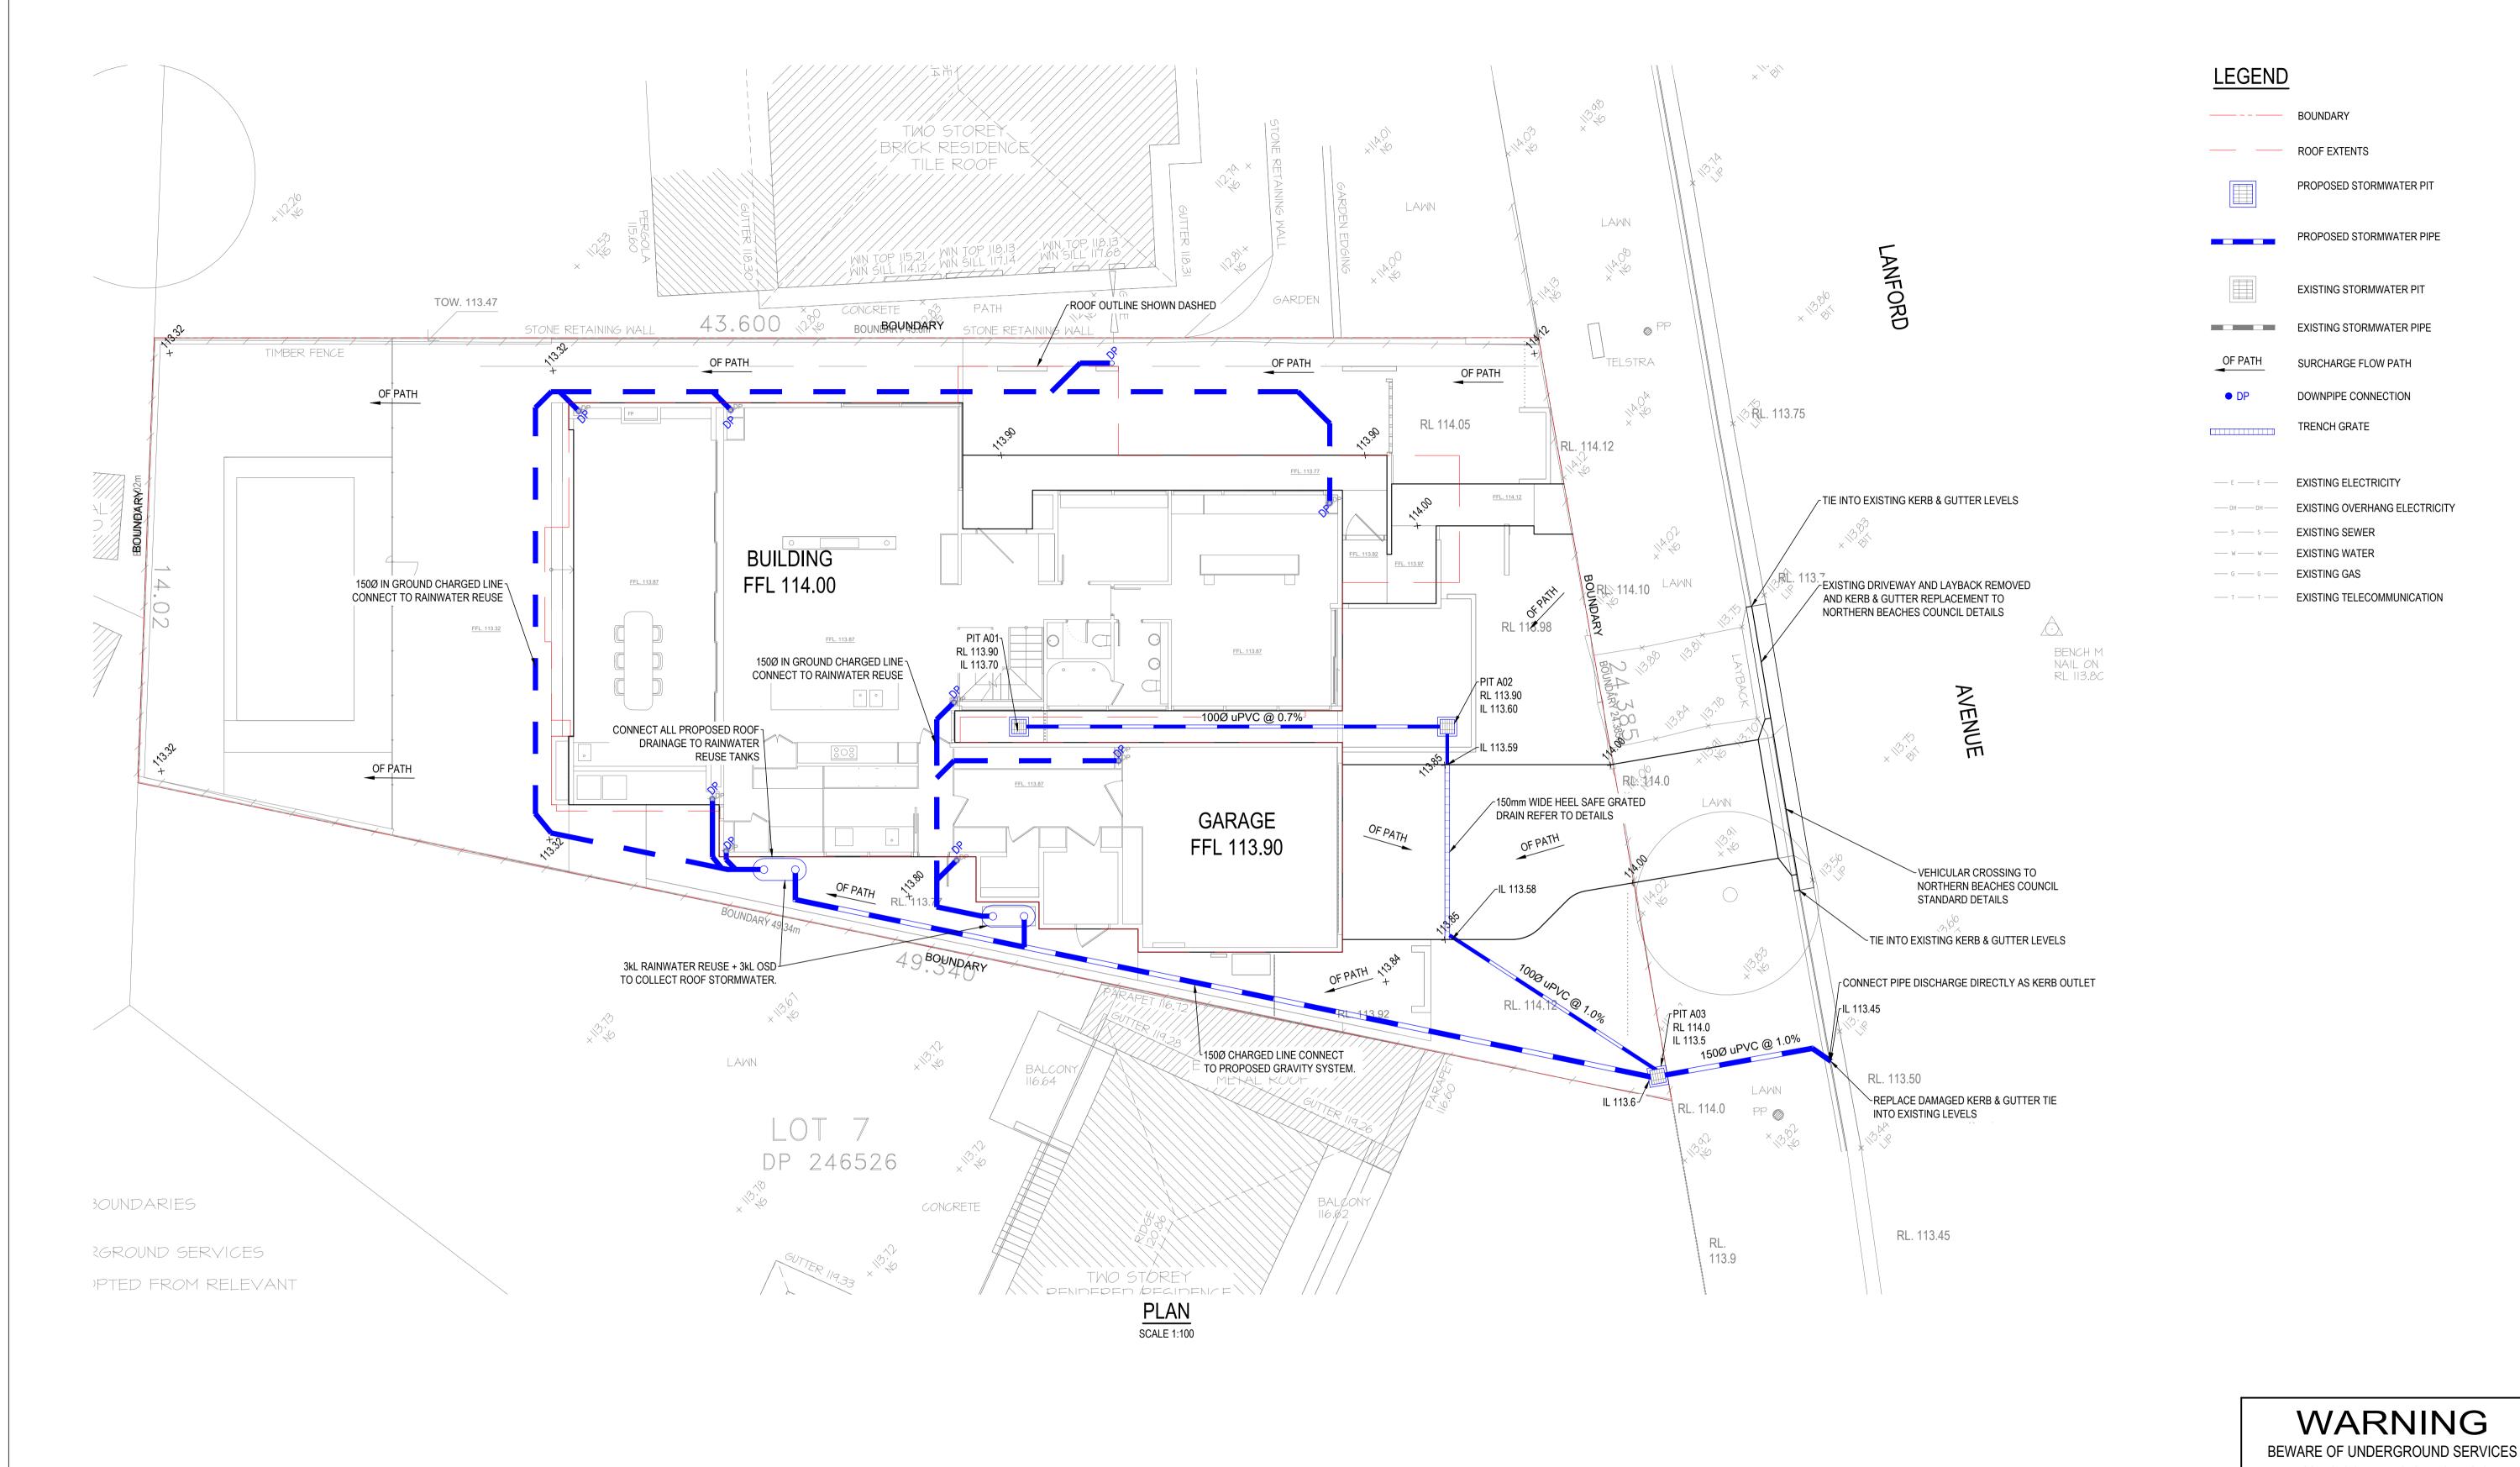

BEWARE OF UNDERGROUND SERVICES

THE LOCATIONS OF UNDERGROUND SERVICES ARE
APPROXIMATE ONLY AND THEIR EXACT POSITION
SHOULD BE PROVEN ON SITE. NO GUARANTEE IS
GIVEN THAT ALL EXISTING SERVICES ARE SHOWN.

| CLIENT             | PROJECT TITLE  RESIDENTIAL REDEVELOPMENT         |  |
|--------------------|--------------------------------------------------|--|
|                    | 1 LANDFORD AVENUE<br>KILLARNEY HEIGHTS, NSW 2087 |  |
| TESSERARCH PTY LTD | DRAINAGE LAYOUT                                  |  |

**GROUND LEVEL** 

31 WOODSTOCK ROAD, CARLINGFORD, NSW 2118

| APPROVAL ISSUE  NOT TO BE USED FOR CONSTRUCTION |                |             |                  |  |
|-------------------------------------------------|----------------|-------------|------------------|--|
| PROJECT LEADER  AW                              | DESIGNER<br>YK | SIGNATURE   |                  |  |
| DRAFTSPERSON<br>YK                              | AS SHOWN       | OCT 2022    | SHEET SIZE<br>A1 |  |
| JOB No. SY212054                                |                | DRAWING No. | REVISION         |  |