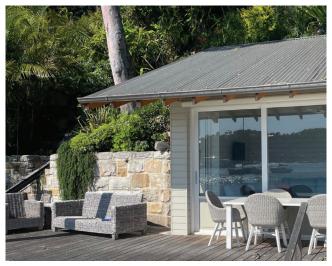

## **Kimmorley House**

The selected external finishes have been informed by the existing boatshed on the waterfront. Warm earthy tones married with natural materials and white highlights. A stylistic blend of maritime and australian coastal cottage.

The Boatshed by Stephen Crosby