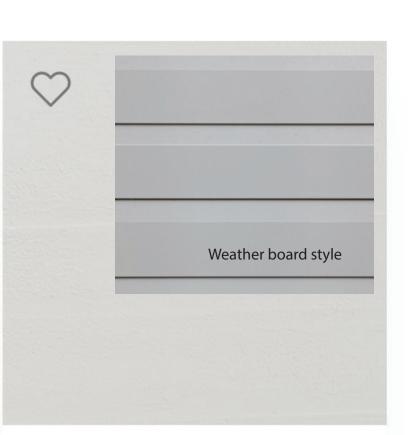

## **Kimmorley House**

The selected external finishes have been informed by the existing boatshed on the waterfront. Warm earthy tones married with natural materials and white highlights. A stylistic blend of maritime and australian coastal cottage.



The Boatshed by Stephen Crosby







## Mountain Ash

Cladding

## **Roof Sheeting**



ARCLAB PTY LTD A.C.N. 143472762 PO Box 1239 Newport Beach NSW 2106 Australia Telephone +61 416 886 537 arc@arclab email: www.arclab.com.au

Sheet Title SCHEDULE OF EX FINISHES

**Project Address 4 PRINCE ALFRED** NEWPORT

**Terrace Floor** 

| XTERNAL  | Client<br>BRETT & CAROLINE<br>KIMMORLEY           | All works to be in accordance with Australian<br>Standards, The Building Code of Australia, other<br>relevant codes, and with Manufacturers'<br>recomendations and instructions. Do not scale from<br>drawings.<br>Verify all dimensions on site prior to construction.<br>The drawing is copywright and may not be used<br>without written consent from ARCLAB PTY LTD. | Drawn | Scale | Sheet | Date     | Job |
|----------|----------------------