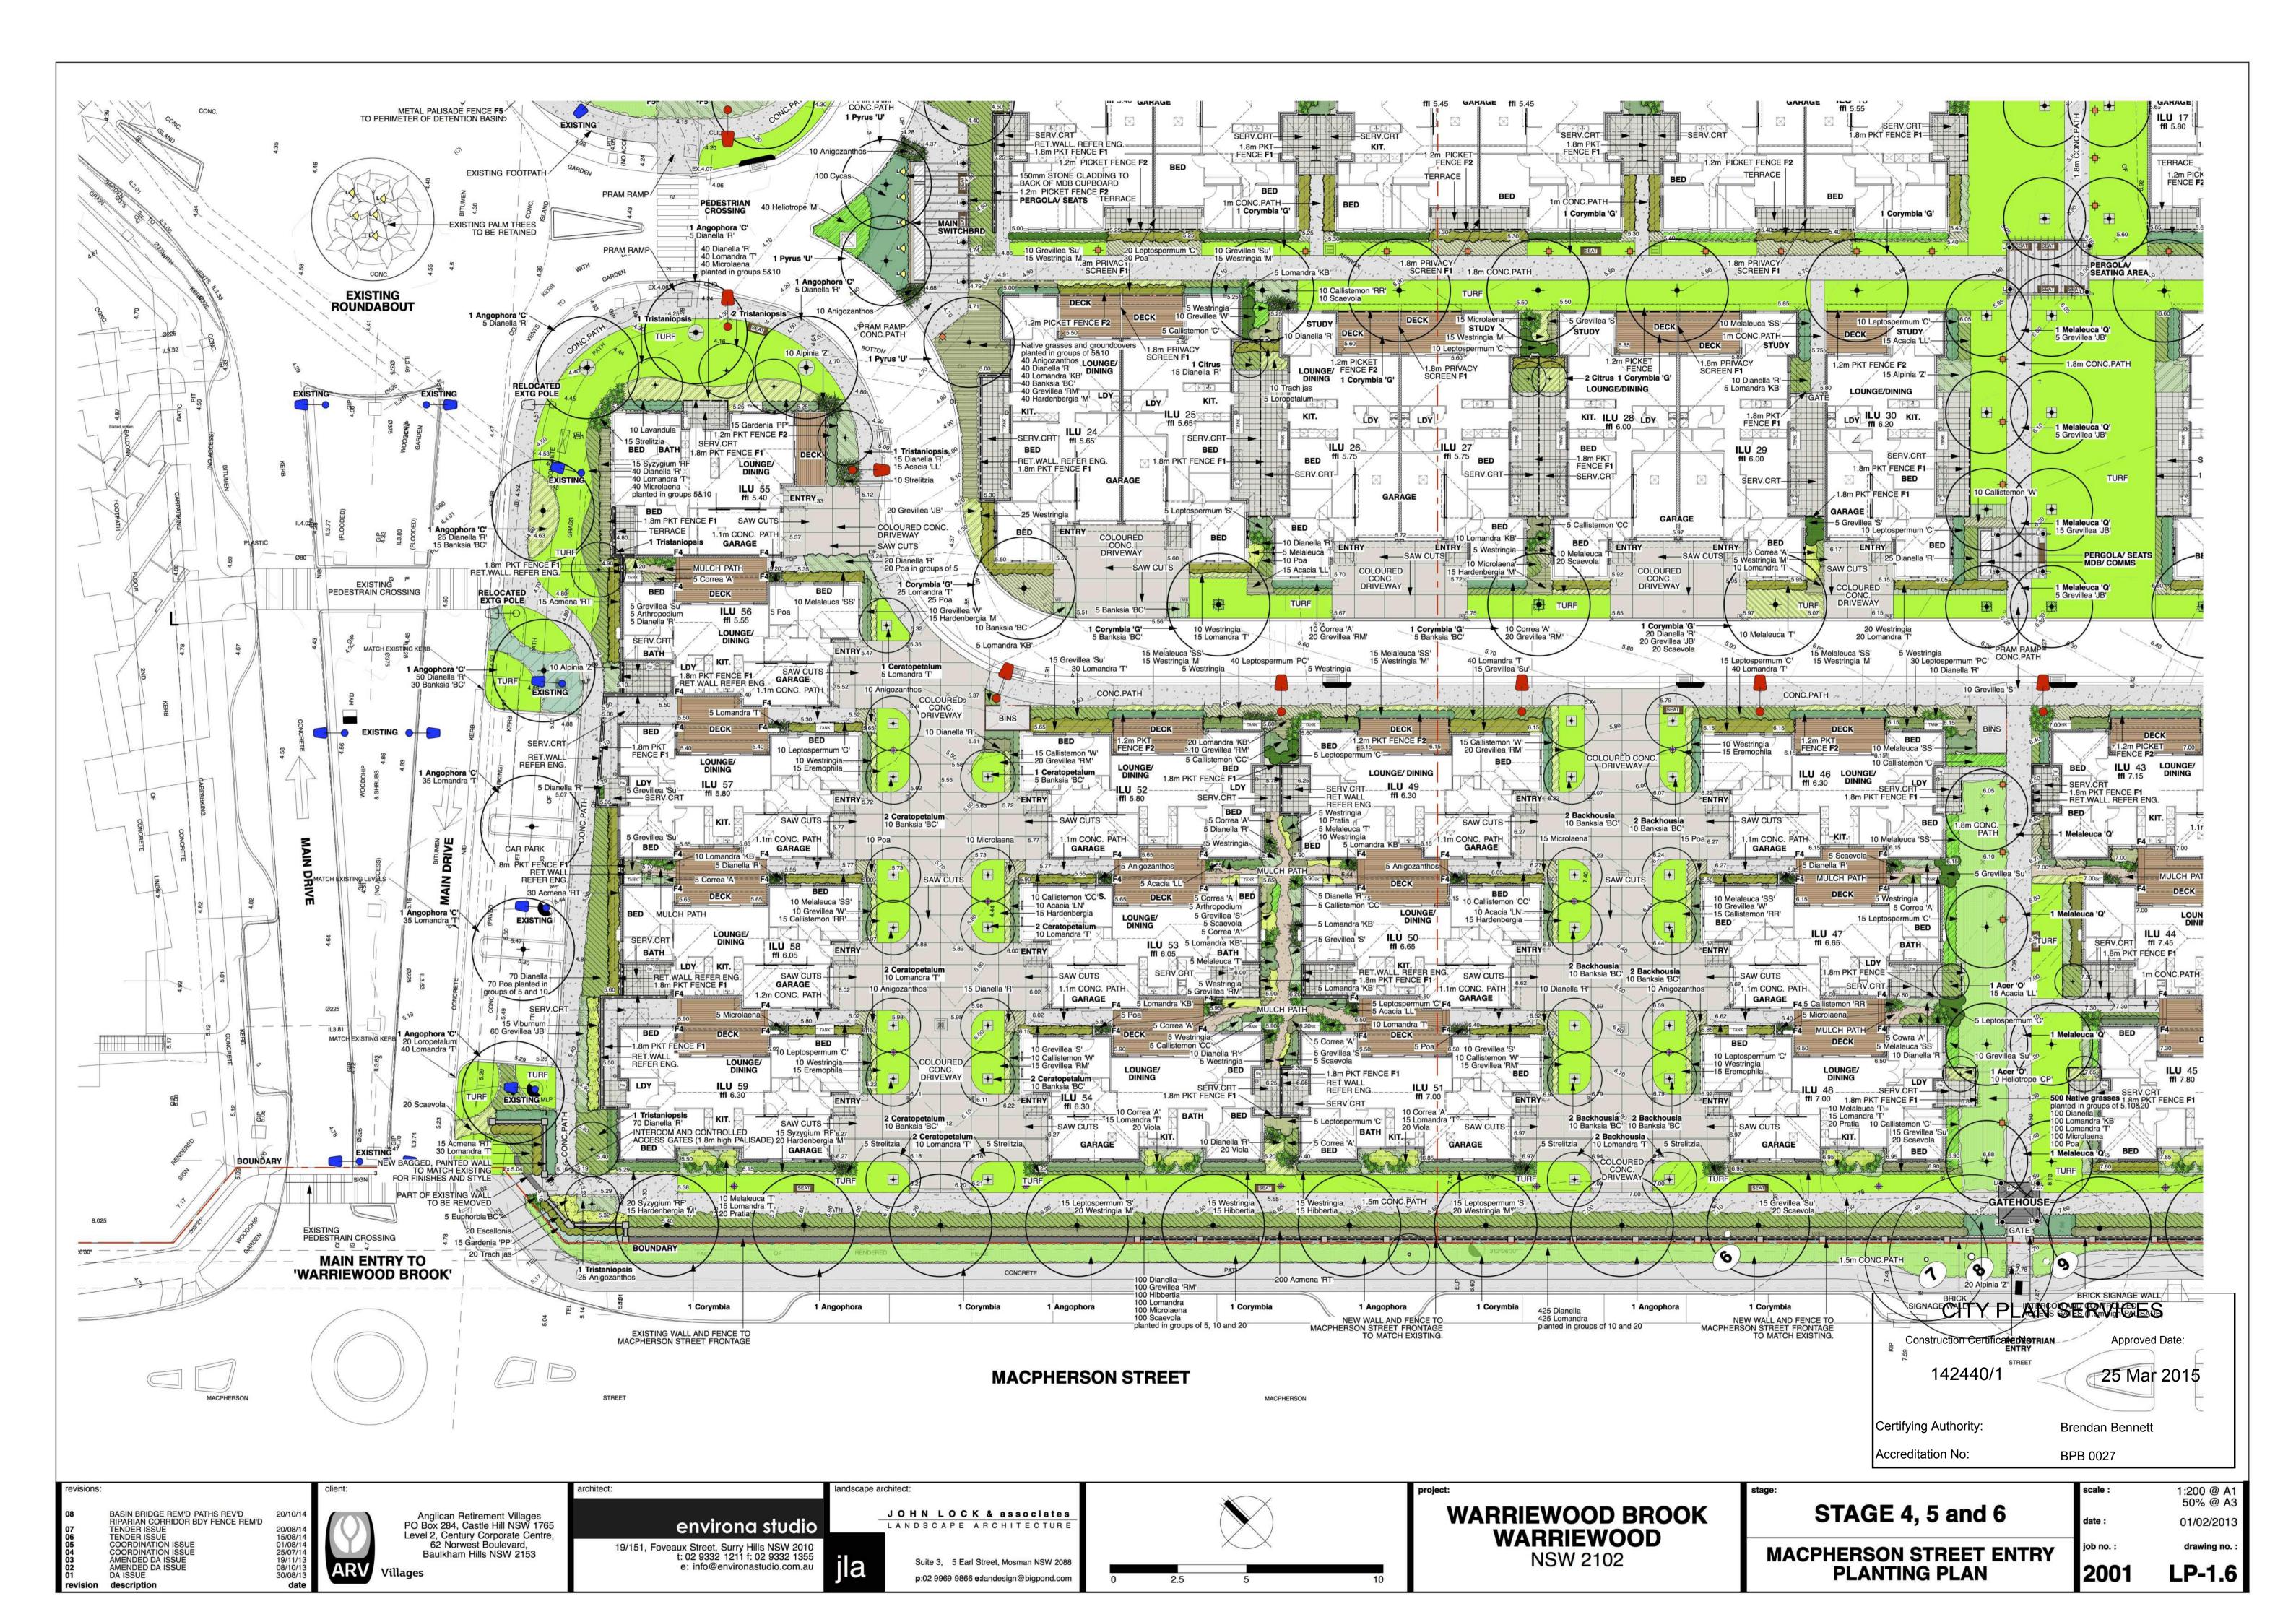

#### 1. Endorsed Architectural plans prepared by Environa Studio

| Plan Title                          | Drawing No | Revision | Date     |
|-------------------------------------|------------|----------|----------|
| Setout Plan Stage 4,5               | 001        | E        | 29/10/14 |
| Site Plan                           | 002        | E        | 29/10/14 |
| Site Plan Stage 4,5                 | 003        | E        | 29/10/14 |
| Construction Management Plan        | 004        | E        | 29/10/14 |
| Stage 4                             |            |          |          |
| Construction Management Plan        | 005        | E        | 29/10/14 |
| Stage 5                             |            |          |          |
| Materials/Finishes Schedule         | 006        | E        | 29/10/14 |
| ILU Type A                          | A101       | Е        | 29/10/14 |
| Roof Plan - Type A                  | A102       | E        | 29/10/14 |
| Elevations - Type A                 | A103       | E        | 29/10/14 |
| Sections Window Schedule - ILU      | A104       | Е        | 29/10/14 |
| Type A                              |            |          |          |
| Electrical - ILU Type A             | A105       | E        | 29/10/14 |
| Joinery + Wet Areas - ILU Type A    | A106       | E        | 29/10/14 |
| Joinery + Wet Areas 2 - ILU Type A  | A107       | E        | 29/10/14 |
| Plan - ILU Type B                   | B101       | Е        | 29/10/14 |
| Roof Plan - Type B                  | B102       | Е        | 29/10/14 |
| Elevations - Type B                 | B103       | E        | 29/10/14 |
| Sections Window Schedule - ILU      | B104       | Е        | 29/10/14 |
| Type B                              |            |          |          |
| Electrical Plan                     | B105       | E        | 29/10/14 |
| Joinery - Wet Areas - ILU Type B    | B106       | E        | 29/10/14 |
| Joinery + Wet Areas 2 - ILU Type B  | B107       | E        | 29/10/14 |
| Plan - ILU Type C                   | C101       | G        | 09/03/15 |
| Roof Plan - Type C                  | C102       | E        | 29/10/14 |
| Elevations - Type C                 | C103       | Е        | 29/10/14 |
| Sections Window Schedule - ILU      | C104       | E        | 29/10/14 |
| Type C                              |            |          |          |
| Electrical - ILU Type C             | C105       | E        | 29/10/14 |
| Joinery + Wet Areas - ILU Type C    | C106       | E        | 29/10/14 |
| Joinery + Wet Areas 2 - ILU Type C  | C107       | E        | 29/10/14 |
| Plan - ILU Type Ca - accessible     | Ca101      | G        | 09/03/15 |
| Roof Plan                           | Ca102      | E        | 29/10/14 |
| Elevations - Type Ca                | Ca103      | E        | 29/10/14 |
| Sections Window Schedule - ILU      | Ca104      | E        | 29/10/14 |
| Type C Accessable                   |            |          |          |
| Electrical - ILU Type Ca            | Ca105      | E        | 29/10/14 |
| Joinery + Wet Areas - ILU Type Ca   | Ca106      | E        | 29/10/14 |
| Joinery + Wet Areas 2 - ILU Type Ca | Ca107      | E        | 29/10/14 |
| Plan - ILU Type D                   | D101       | G        | 09/03/15 |
| Roof Plan - Type D                  | D102       | E        | 29/10/14 |
| Elevations - Type D                 | D103       | E        | 29/10/14 |
| Sections Window Schedule - ILU      | D104       | E        | 29/10/14 |
| Type D                              |            |          |          |
| Electrical - ILU Type D             | D105       | E        | 29/10/14 |
| Joinery + Wet Areas - ILU Type D    | D106       | E        | 29/10/14 |
| Joinery + Wet Areas - ILU Type D    | D107       | E        | 29/10/14 |
| Plan - ILU Type D1                  | D1 101     | G        | 09/03/15 |