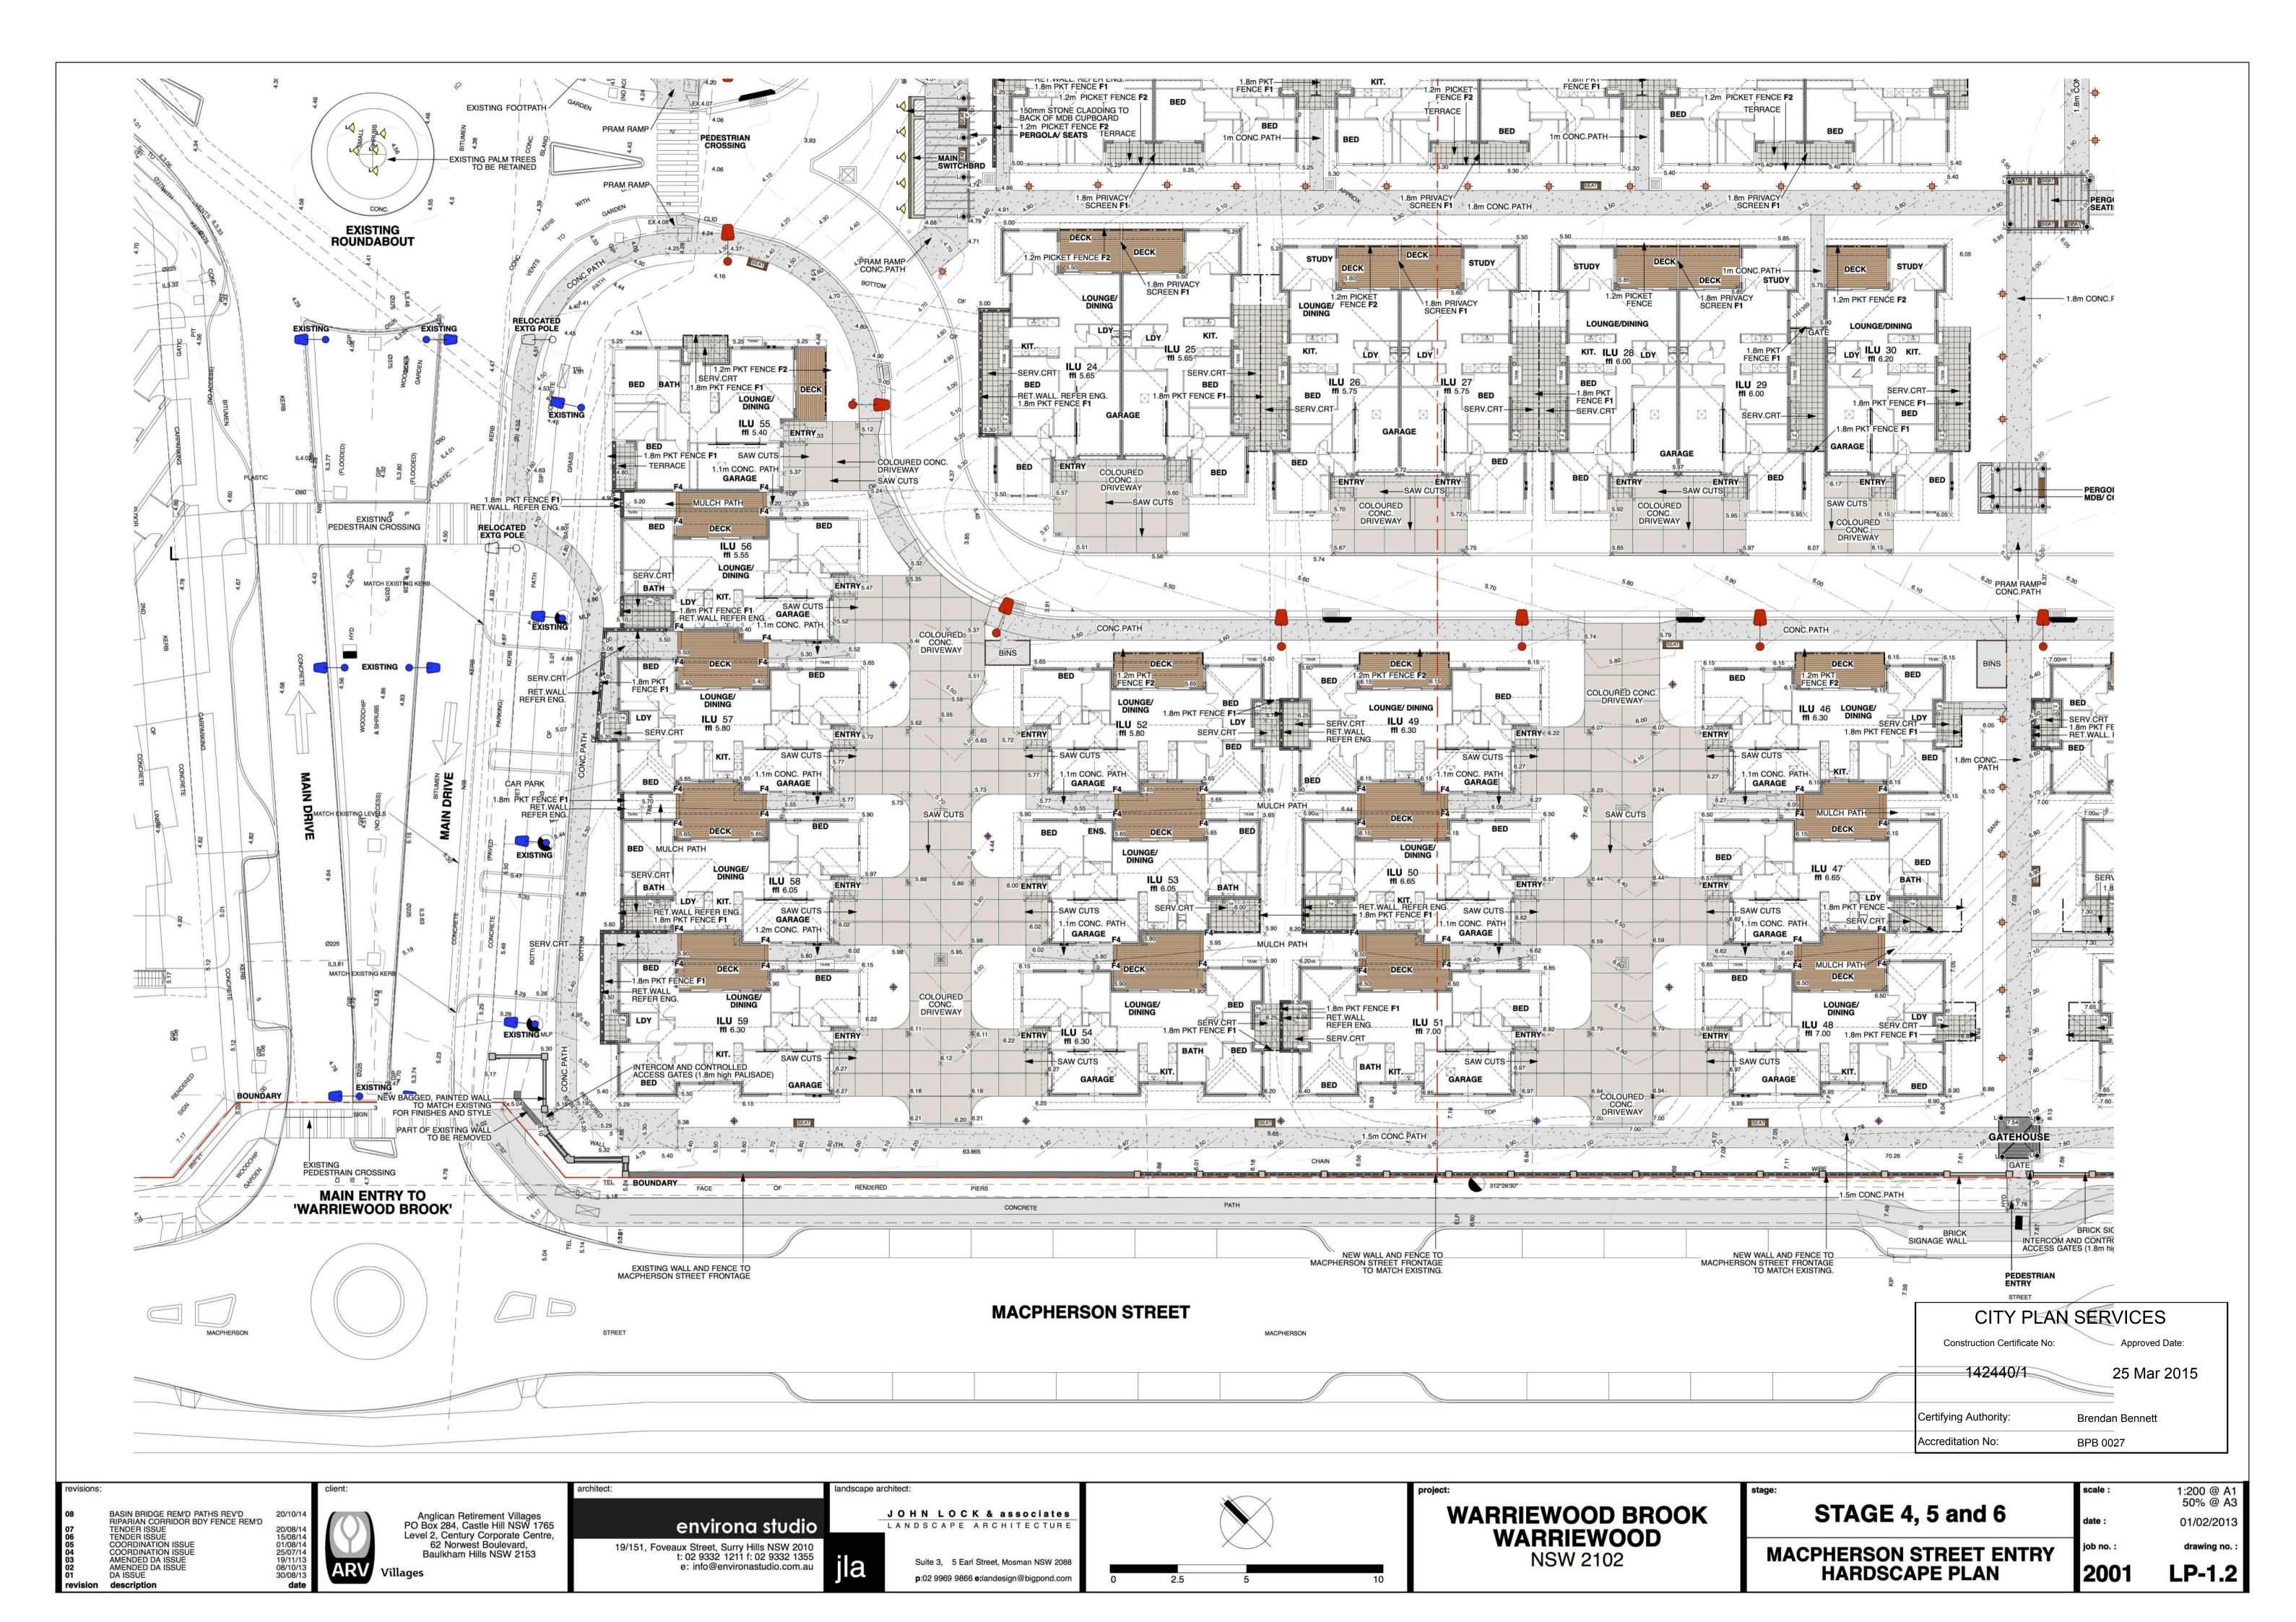

#### 1. Endorsed Architectural plans prepared by Environa Studio

| Plan Title                          | Drawing No | Revision | Date     |
|-------------------------------------|------------|----------|----------|
| Setout Plan Stage 4,5               | 001        | E        | 29/10/14 |
| Site Plan                           | 002        | E        | 29/10/14 |
| Site Plan Stage 4,5                 | 003        | E        | 29/10/14 |
| Construction Management Plan        | 004        | E        | 29/10/14 |
| Stage 4                             |            |          |          |
| Construction Management Plan        | 005        | E        | 29/10/14 |
| Stage 5                             |            |          |          |
| Materials/Finishes Schedule         | 006        | E        | 29/10/14 |
| ILU Type A                          | A101       | Е        | 29/10/14 |
| Roof Plan - Type A                  | A102       | E        | 29/10/14 |
| Elevations - Type A                 | A103       | E        | 29/10/14 |
| Sections Window Schedule - ILU      | A104       | Е        | 29/10/14 |
| Type A                              |            |          |          |
| Electrical - ILU Type A             | A105       | E        | 29/10/14 |
| Joinery + Wet Areas - ILU Type A    | A106       | E        | 29/10/14 |
| Joinery + Wet Areas 2 - ILU Type A  | A107       | E        | 29/10/14 |
| Plan - ILU Type B                   | B101       | Е        | 29/10/14 |
| Roof Plan - Type B                  | B102       | Е        | 29/10/14 |
| Elevations - Type B                 | B103       | E        | 29/10/14 |
| Sections Window Schedule - ILU      | B104       | Е        | 29/10/14 |
| Type B                              |            |          |          |
| Electrical Plan                     | B105       | E        | 29/10/14 |
| Joinery - Wet Areas - ILU Type B    | B106       | E        | 29/10/14 |
| Joinery + Wet Areas 2 - ILU Type B  | B107       | E        | 29/10/14 |
| Plan - ILU Type C                   | C101       | G        | 09/03/15 |
| Roof Plan - Type C                  | C102       | E        | 29/10/14 |
| Elevations - Type C                 | C103       | Е        | 29/10/14 |
| Sections Window Schedule - ILU      | C104       | E        | 29/10/14 |
| Type C                              |            |          |          |
| Electrical - ILU Type C             | C105       | E        | 29/10/14 |
| Joinery + Wet Areas - ILU Type C    | C106       | E        | 29/10/14 |
| Joinery + Wet Areas 2 - ILU Type C  | C107       | E        | 29/10/14 |
| Plan - ILU Type Ca - accessible     | Ca101      | G        | 09/03/15 |
| Roof Plan                           | Ca102      | E        | 29/10/14 |
| Elevations - Type Ca                | Ca103      | E        | 29/10/14 |
| Sections Window Schedule - ILU      | Ca104      | E        | 29/10/14 |
| Type C Accessable                   |            |          |          |
| Electrical - ILU Type Ca            | Ca105      | E        | 29/10/14 |
| Joinery + Wet Areas - ILU Type Ca   | Ca106      | E        | 29/10/14 |
| Joinery + Wet Areas 2 - ILU Type Ca | Ca107      | E        | 29/10/14 |
| Plan - ILU Type D                   | D101       | G        | 09/03/15 |
| Roof Plan - Type D                  | D102       | E        | 29/10/14 |
| Elevations - Type D                 | D103       | E        | 29/10/14 |
| Sections Window Schedule - ILU      | D104       | E        | 29/10/14 |
| Type D                              |            |          |          |
| Electrical - ILU Type D             | D105       | E        | 29/10/14 |
| Joinery + Wet Areas - ILU Type D    | D106       | E        | 29/10/14 |
| Joinery + Wet Areas - ILU Type D    | D107       | E        | 29/10/14 |
| Plan - ILU Type D1                  | D1 101     | G        | 09/03/15 |