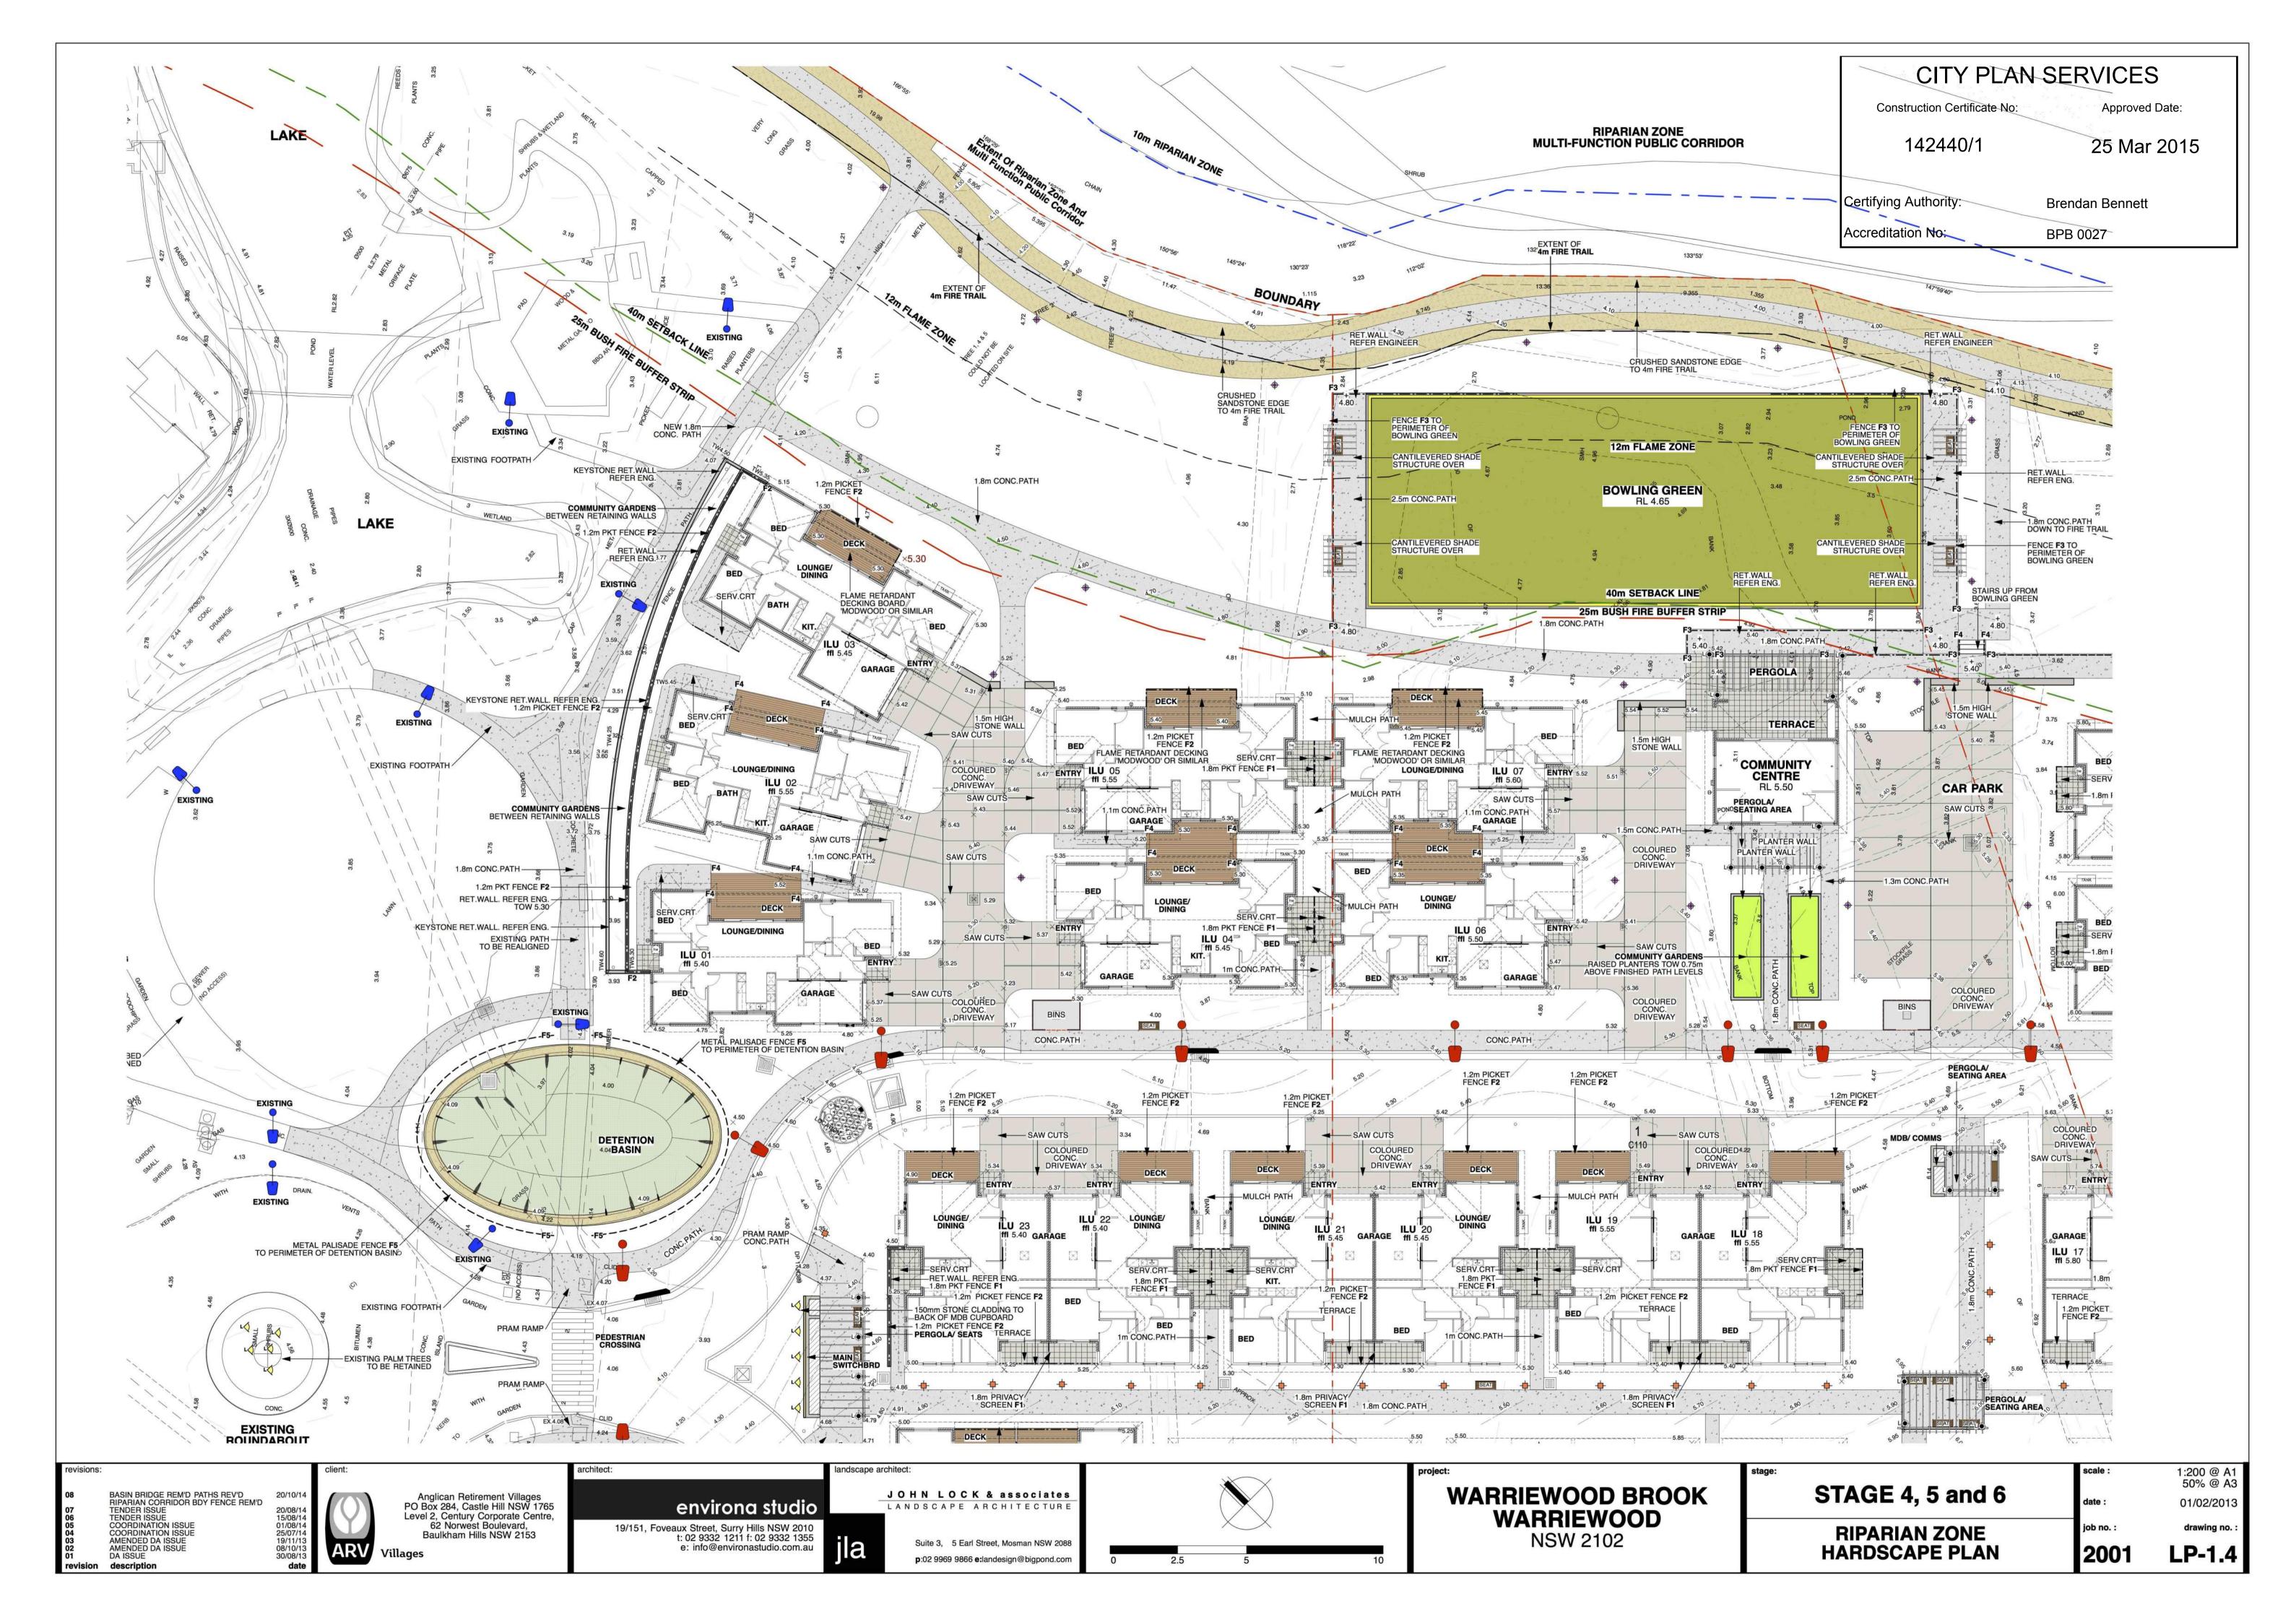

#### 1. Endorsed Architectural plans prepared by Environa Studio

| Plan Title                          | Drawing No | Revision | Date     |
|-------------------------------------|------------|----------|----------|
| Setout Plan Stage 4,5               | 001        | E        | 29/10/14 |
| Site Plan                           | 002        | E        | 29/10/14 |
| Site Plan Stage 4,5                 | 003        | E        | 29/10/14 |
| Construction Management Plan        | 004        | E        | 29/10/14 |
| Stage 4                             |            |          |          |
| Construction Management Plan        | 005        | E        | 29/10/14 |
| Stage 5                             |            |          |          |
| Materials/Finishes Schedule         | 006        | E        | 29/10/14 |
| ILU Type A                          | A101       | Е        | 29/10/14 |
| Roof Plan - Type A                  | A102       | E        | 29/10/14 |
| Elevations - Type A                 | A103       | E        | 29/10/14 |
| Sections Window Schedule - ILU      | A104       | Е        | 29/10/14 |
| Type A                              |            |          |          |
| Electrical - ILU Type A             | A105       | E        | 29/10/14 |
| Joinery + Wet Areas - ILU Type A    | A106       | E        | 29/10/14 |
| Joinery + Wet Areas 2 - ILU Type A  | A107       | E        | 29/10/14 |
| Plan - ILU Type B                   | B101       | Е        | 29/10/14 |
| Roof Plan - Type B                  | B102       | Е        | 29/10/14 |
| Elevations - Type B                 | B103       | E        | 29/10/14 |
| Sections Window Schedule - ILU      | B104       | Е        | 29/10/14 |
| Type B                              |            |          |          |
| Electrical Plan                     | B105       | E        | 29/10/14 |
| Joinery - Wet Areas - ILU Type B    | B106       | E        | 29/10/14 |
| Joinery + Wet Areas 2 - ILU Type B  | B107       | E        | 29/10/14 |
| Plan - ILU Type C                   | C101       | G        | 09/03/15 |
| Roof Plan - Type C                  | C102       | E        | 29/10/14 |
| Elevations - Type C                 | C103       | Е        | 29/10/14 |
| Sections Window Schedule - ILU      | C104       | E        | 29/10/14 |
| Type C                              |            |          |          |
| Electrical - ILU Type C             | C105       | E        | 29/10/14 |
| Joinery + Wet Areas - ILU Type C    | C106       | E        | 29/10/14 |
| Joinery + Wet Areas 2 - ILU Type C  | C107       | E        | 29/10/14 |
| Plan - ILU Type Ca - accessible     | Ca101      | G        | 09/03/15 |
| Roof Plan                           | Ca102      | E        | 29/10/14 |
| Elevations - Type Ca                | Ca103      | E        | 29/10/14 |
| Sections Window Schedule - ILU      | Ca104      | E        | 29/10/14 |
| Type C Accessable                   |            |          |          |
| Electrical - ILU Type Ca            | Ca105      | E        | 29/10/14 |
| Joinery + Wet Areas - ILU Type Ca   | Ca106      | E        | 29/10/14 |
| Joinery + Wet Areas 2 - ILU Type Ca | Ca107      | E        | 29/10/14 |
| Plan - ILU Type D                   | D101       | G        | 09/03/15 |
| Roof Plan - Type D                  | D102       | E        | 29/10/14 |
| Elevations - Type D                 | D103       | E        | 29/10/14 |
| Sections Window Schedule - ILU      | D104       | E        | 29/10/14 |
| Type D                              |            |          |          |
| Electrical - ILU Type D             | D105       | E        | 29/10/14 |
| Joinery + Wet Areas - ILU Type D    | D106       | E        | 29/10/14 |
| Joinery + Wet Areas - ILU Type D    | D107       | E        | 29/10/14 |
| Plan - ILU Type D1                  | D1 101     | G        | 09/03/15 |