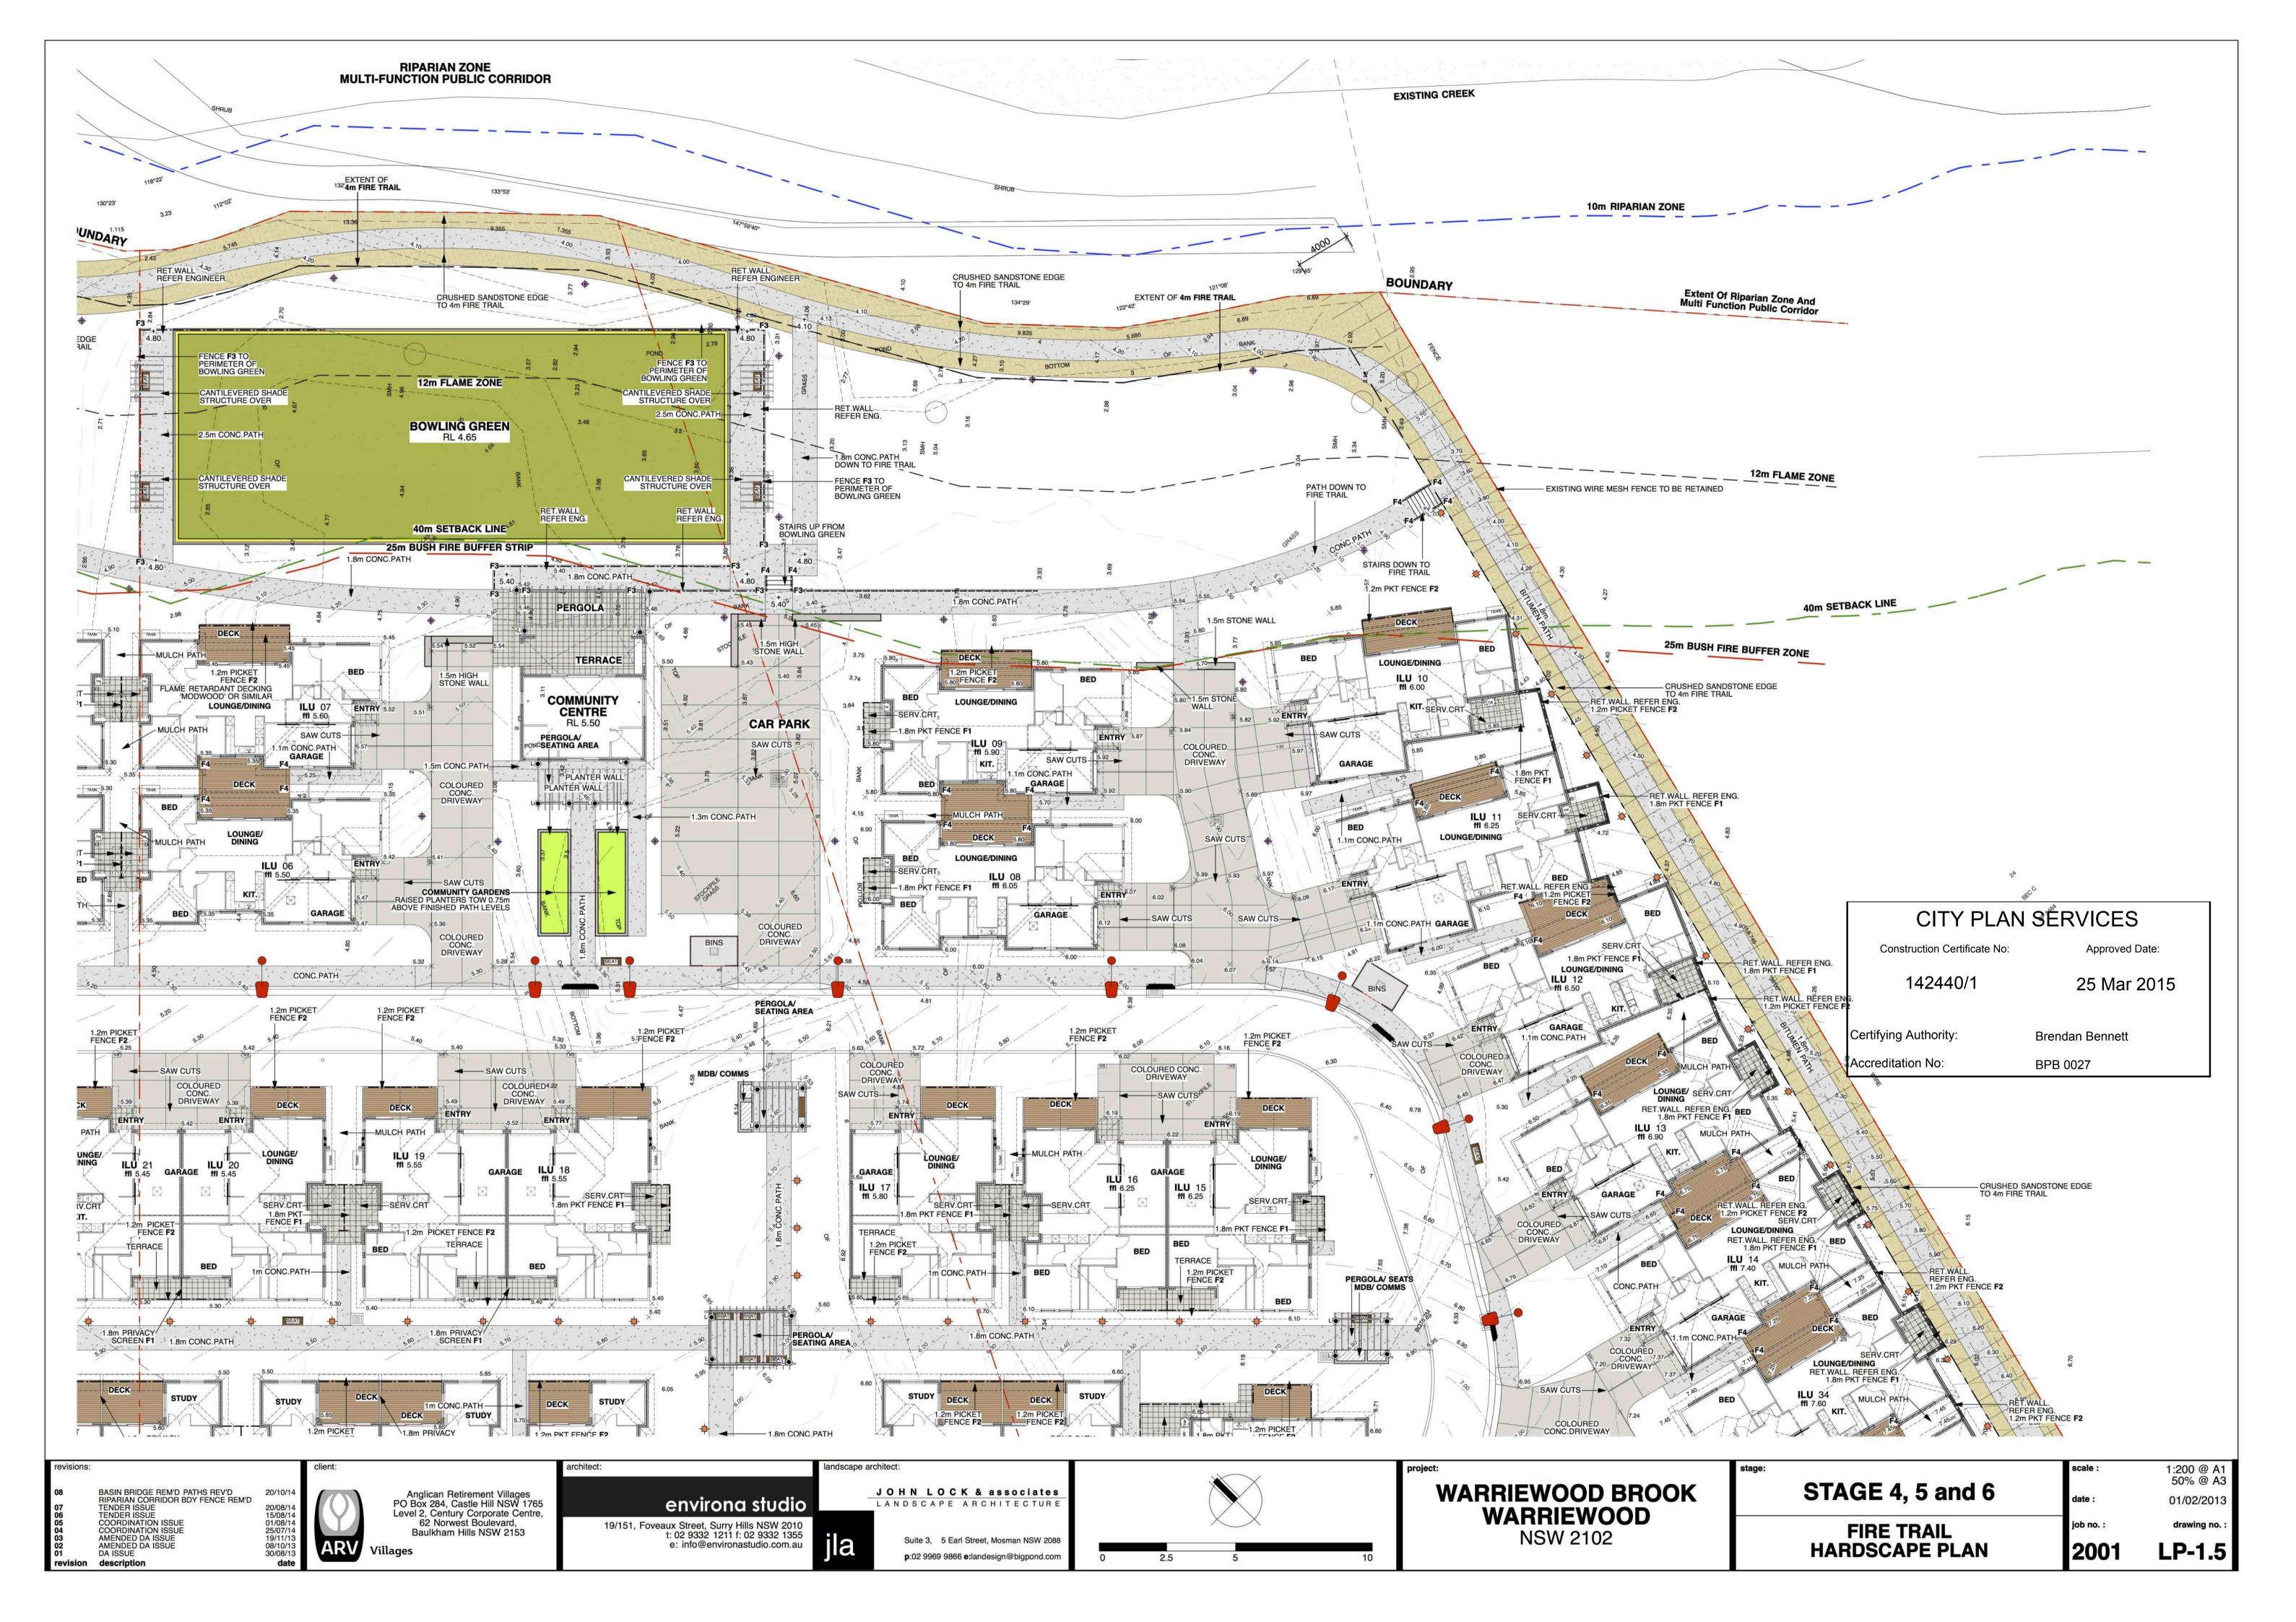

#### 1. Endorsed Architectural plans prepared by Environa Studio

| Plan Title                          | Drawing No | Revision | Date     |
|-------------------------------------|------------|----------|----------|
| Setout Plan Stage 4,5               | 001        | E        | 29/10/14 |
| Site Plan                           | 002        | E        | 29/10/14 |
| Site Plan Stage 4,5                 | 003        | E        | 29/10/14 |
| Construction Management Plan        | 004        | E        | 29/10/14 |
| Stage 4                             |            |          |          |
| Construction Management Plan        | 005        | E        | 29/10/14 |
| Stage 5                             |            |          |          |
| Materials/Finishes Schedule         | 006        | E        | 29/10/14 |
| ILU Type A                          | A101       | Е        | 29/10/14 |
| Roof Plan - Type A                  | A102       | E        | 29/10/14 |
| Elevations - Type A                 | A103       | E        | 29/10/14 |
| Sections Window Schedule - ILU      | A104       | Е        | 29/10/14 |
| Type A                              |            |          |          |
| Electrical - ILU Type A             | A105       | E        | 29/10/14 |
| Joinery + Wet Areas - ILU Type A    | A106       | E        | 29/10/14 |
| Joinery + Wet Areas 2 - ILU Type A  | A107       | E        | 29/10/14 |
| Plan - ILU Type B                   | B101       | Е        | 29/10/14 |
| Roof Plan - Type B                  | B102       | Е        | 29/10/14 |
| Elevations - Type B                 | B103       | E        | 29/10/14 |
| Sections Window Schedule - ILU      | B104       | Е        | 29/10/14 |
| Type B                              |            |          |          |
| Electrical Plan                     | B105       | E        | 29/10/14 |
| Joinery - Wet Areas - ILU Type B    | B106       | E        | 29/10/14 |
| Joinery + Wet Areas 2 - ILU Type B  | B107       | E        | 29/10/14 |
| Plan - ILU Type C                   | C101       | G        | 09/03/15 |
| Roof Plan - Type C                  | C102       | E        | 29/10/14 |
| Elevations - Type C                 | C103       | Е        | 29/10/14 |
| Sections Window Schedule - ILU      | C104       | E        | 29/10/14 |
| Type C                              |            |          |          |
| Electrical - ILU Type C             | C105       | E        | 29/10/14 |
| Joinery + Wet Areas - ILU Type C    | C106       | E        | 29/10/14 |
| Joinery + Wet Areas 2 - ILU Type C  | C107       | E        | 29/10/14 |
| Plan - ILU Type Ca - accessible     | Ca101      | G        | 09/03/15 |
| Roof Plan                           | Ca102      | E        | 29/10/14 |
| Elevations - Type Ca                | Ca103      | E        | 29/10/14 |
| Sections Window Schedule - ILU      | Ca104      | E        | 29/10/14 |
| Type C Accessable                   |            |          |          |
| Electrical - ILU Type Ca            | Ca105      | E        | 29/10/14 |
| Joinery + Wet Areas - ILU Type Ca   | Ca106      | E        | 29/10/14 |
| Joinery + Wet Areas 2 - ILU Type Ca | Ca107      | E        | 29/10/14 |
| Plan - ILU Type D                   | D101       | G        | 09/03/15 |
| Roof Plan - Type D                  | D102       | E        | 29/10/14 |
| Elevations - Type D                 | D103       | E        | 29/10/14 |
| Sections Window Schedule - ILU      | D104       | E        | 29/10/14 |
| Type D                              |            |          |          |
| Electrical - ILU Type D             | D105       | E        | 29/10/14 |
| Joinery + Wet Areas - ILU Type D    | D106       | E        | 29/10/14 |
| Joinery + Wet Areas - ILU Type D    | D107       | E        | 29/10/14 |
| Plan - ILU Type D1                  | D1 101     | G        | 09/03/15 |