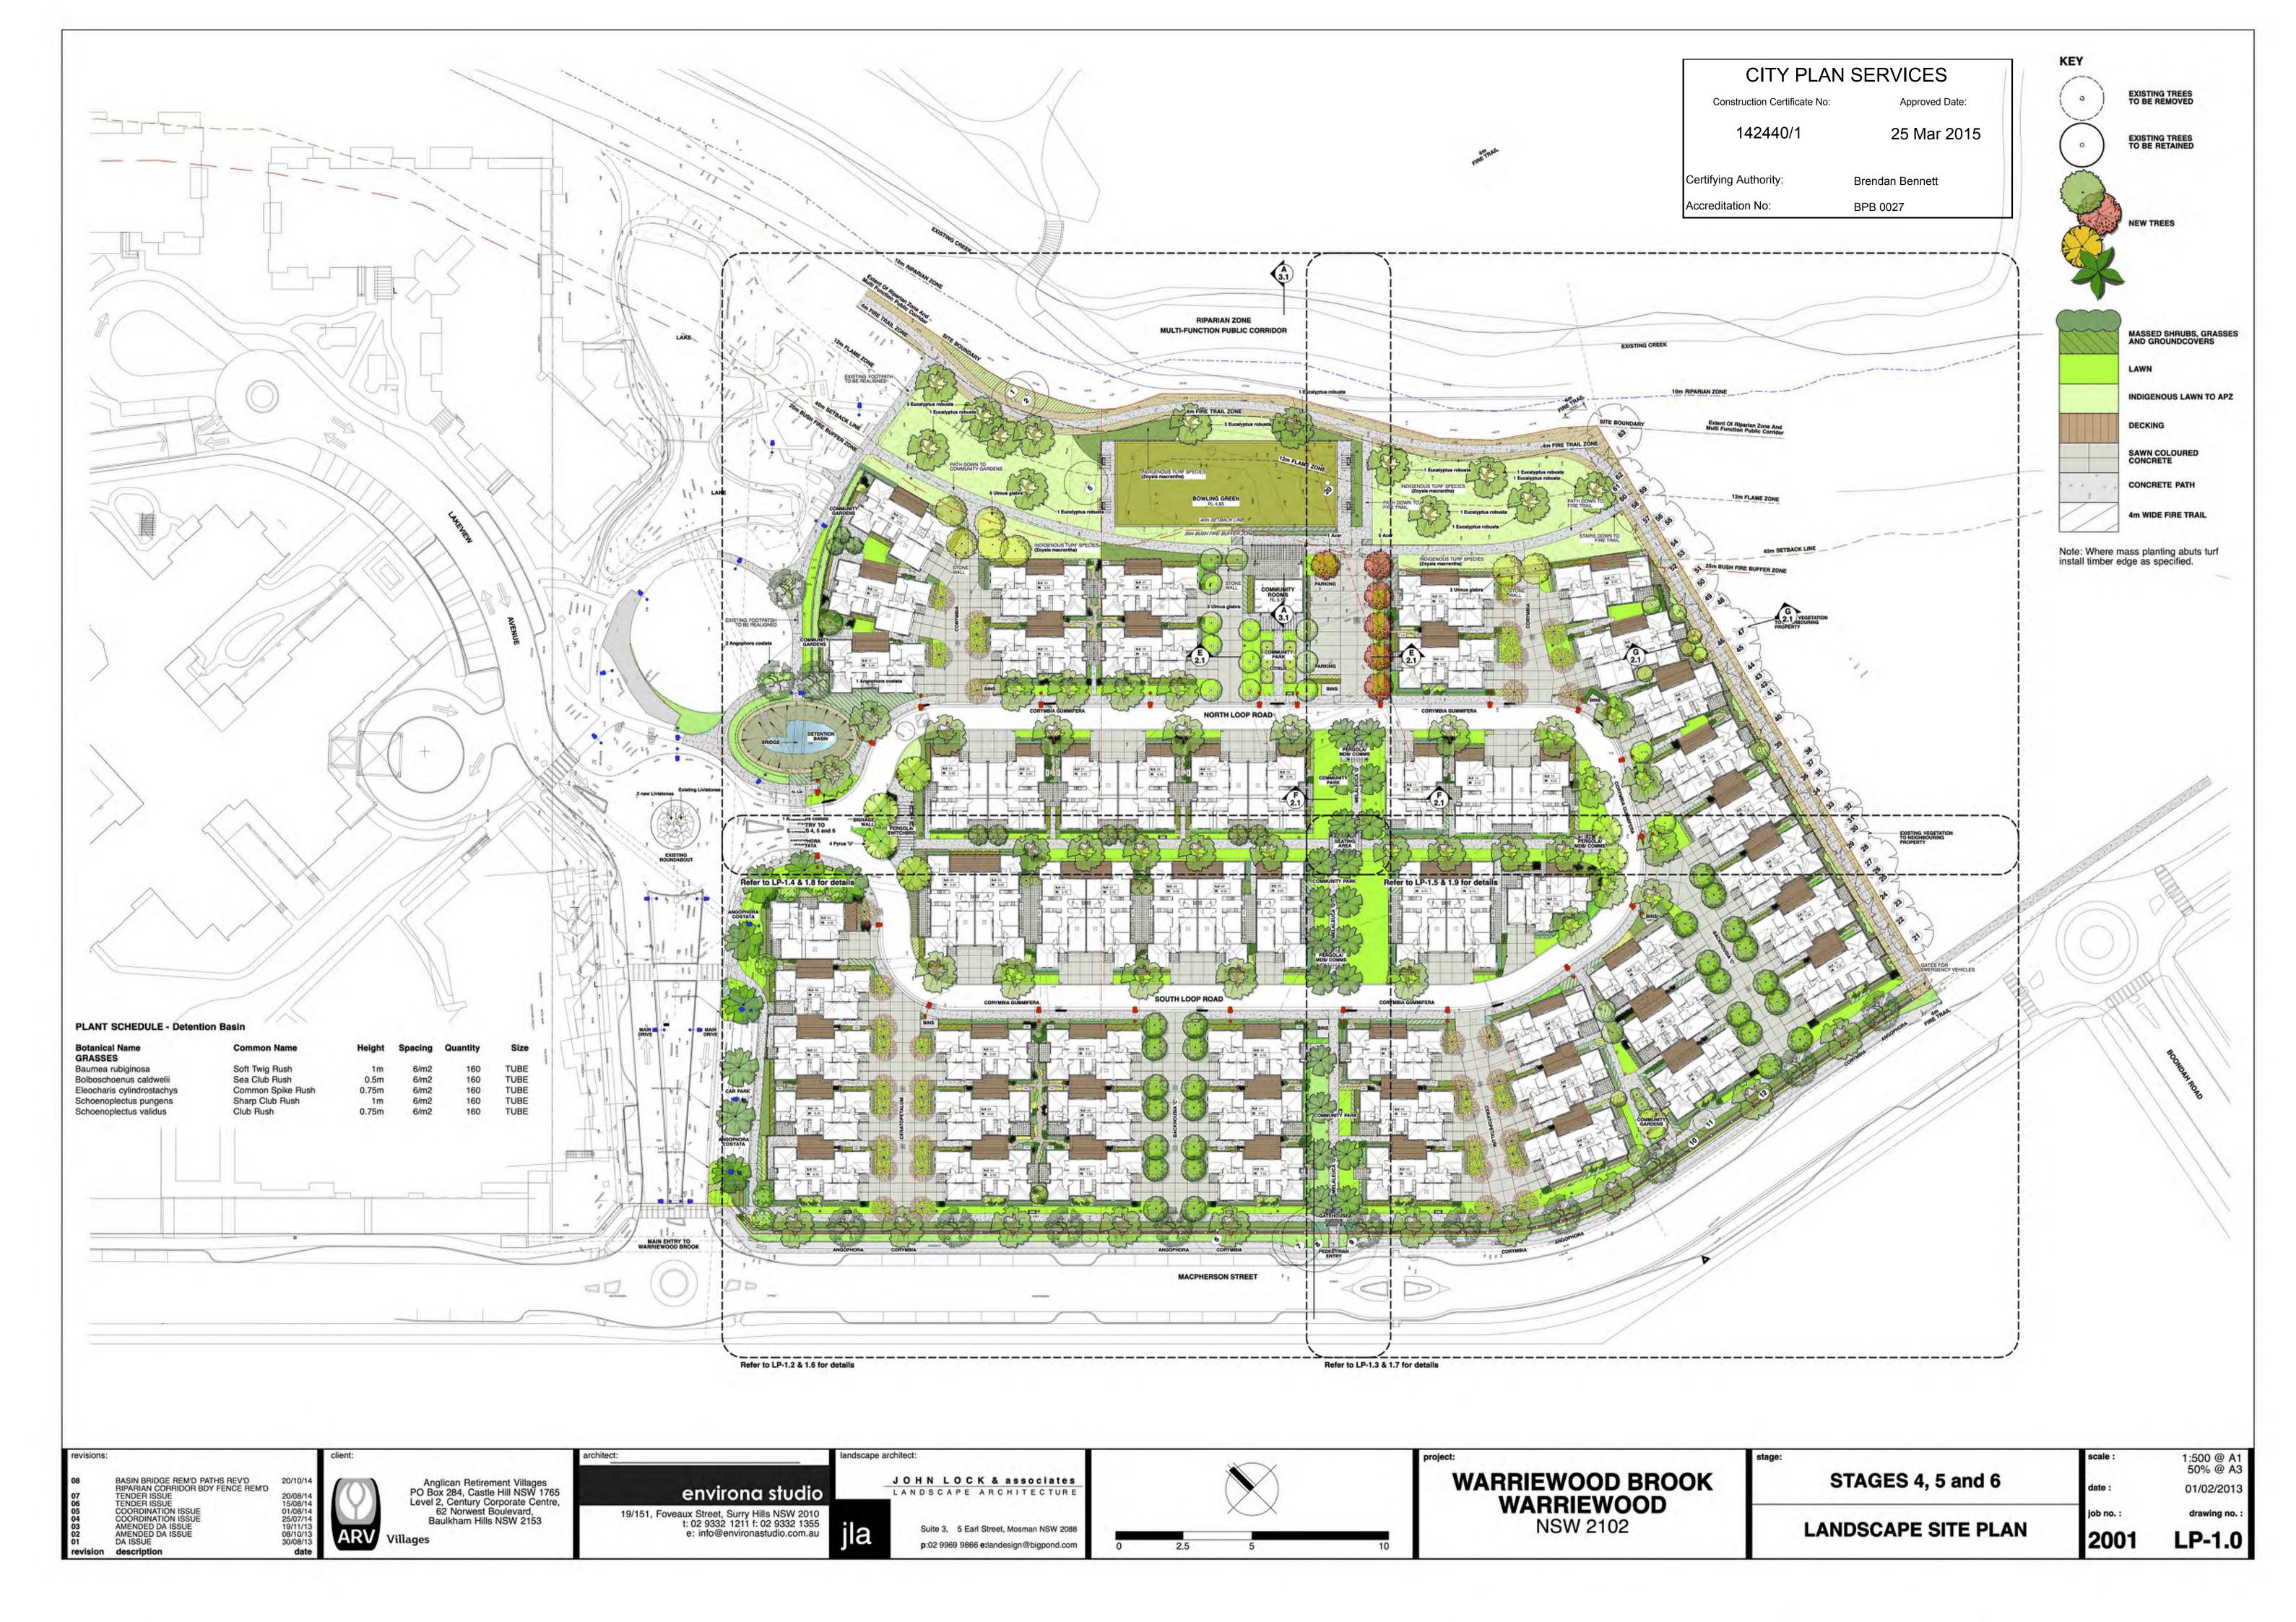

#### 1. Endorsed Architectural plans prepared by Environa Studio

| Plan Title                          | Drawing No | Revision | Date     |
|-------------------------------------|------------|----------|----------|
| Setout Plan Stage 4,5               | 001        | E        | 29/10/14 |
| Site Plan                           | 002        | E        | 29/10/14 |
| Site Plan Stage 4,5                 | 003        | E        | 29/10/14 |
| Construction Management Plan        | 004        | E        | 29/10/14 |
| Stage 4                             |            |          |          |
| Construction Management Plan        | 005        | E        | 29/10/14 |
| Stage 5                             |            |          |          |
| Materials/Finishes Schedule         | 006        | E        | 29/10/14 |
| ILU Type A                          | A101       | Е        | 29/10/14 |
| Roof Plan - Type A                  | A102       | E        | 29/10/14 |
| Elevations - Type A                 | A103       | E        | 29/10/14 |
| Sections Window Schedule - ILU      | A104       | Е        | 29/10/14 |
| Type A                              |            |          |          |
| Electrical - ILU Type A             | A105       | E        | 29/10/14 |
| Joinery + Wet Areas - ILU Type A    | A106       | E        | 29/10/14 |
| Joinery + Wet Areas 2 - ILU Type A  | A107       | E        | 29/10/14 |
| Plan - ILU Type B                   | B101       | Е        | 29/10/14 |
| Roof Plan - Type B                  | B102       | Е        | 29/10/14 |
| Elevations - Type B                 | B103       | E        | 29/10/14 |
| Sections Window Schedule - ILU      | B104       | Е        | 29/10/14 |
| Type B                              |            |          |          |
| Electrical Plan                     | B105       | E        | 29/10/14 |
| Joinery - Wet Areas - ILU Type B    | B106       | E        | 29/10/14 |
| Joinery + Wet Areas 2 - ILU Type B  | B107       | E        | 29/10/14 |
| Plan - ILU Type C                   | C101       | G        | 09/03/15 |
| Roof Plan - Type C                  | C102       | E        | 29/10/14 |
| Elevations - Type C                 | C103       | Е        | 29/10/14 |
| Sections Window Schedule - ILU      | C104       | E        | 29/10/14 |
| Type C                              |            |          |          |
| Electrical - ILU Type C             | C105       | E        | 29/10/14 |
| Joinery + Wet Areas - ILU Type C    | C106       | E        | 29/10/14 |
| Joinery + Wet Areas 2 - ILU Type C  | C107       | E        | 29/10/14 |
| Plan - ILU Type Ca - accessible     | Ca101      | G        | 09/03/15 |
| Roof Plan                           | Ca102      | E        | 29/10/14 |
| Elevations - Type Ca                | Ca103      | E        | 29/10/14 |
| Sections Window Schedule - ILU      | Ca104      | E        | 29/10/14 |
| Type C Accessable                   |            |          |          |
| Electrical - ILU Type Ca            | Ca105      | E        | 29/10/14 |
| Joinery + Wet Areas - ILU Type Ca   | Ca106      | E        | 29/10/14 |
| Joinery + Wet Areas 2 - ILU Type Ca | Ca107      | E        | 29/10/14 |
| Plan - ILU Type D                   | D101       | G        | 09/03/15 |
| Roof Plan - Type D                  | D102       | E        | 29/10/14 |
| Elevations - Type D                 | D103       | E        | 29/10/14 |
| Sections Window Schedule - ILU      | D104       | E        | 29/10/14 |
| Type D                              |            |          |          |
| Electrical - ILU Type D             | D105       | E        | 29/10/14 |
| Joinery + Wet Areas - ILU Type D    | D106       | E        | 29/10/14 |
| Joinery + Wet Areas - ILU Type D    | D107       | E        | 29/10/14 |
| Plan - ILU Type D1                  | D1 101     | G        | 09/03/15 |