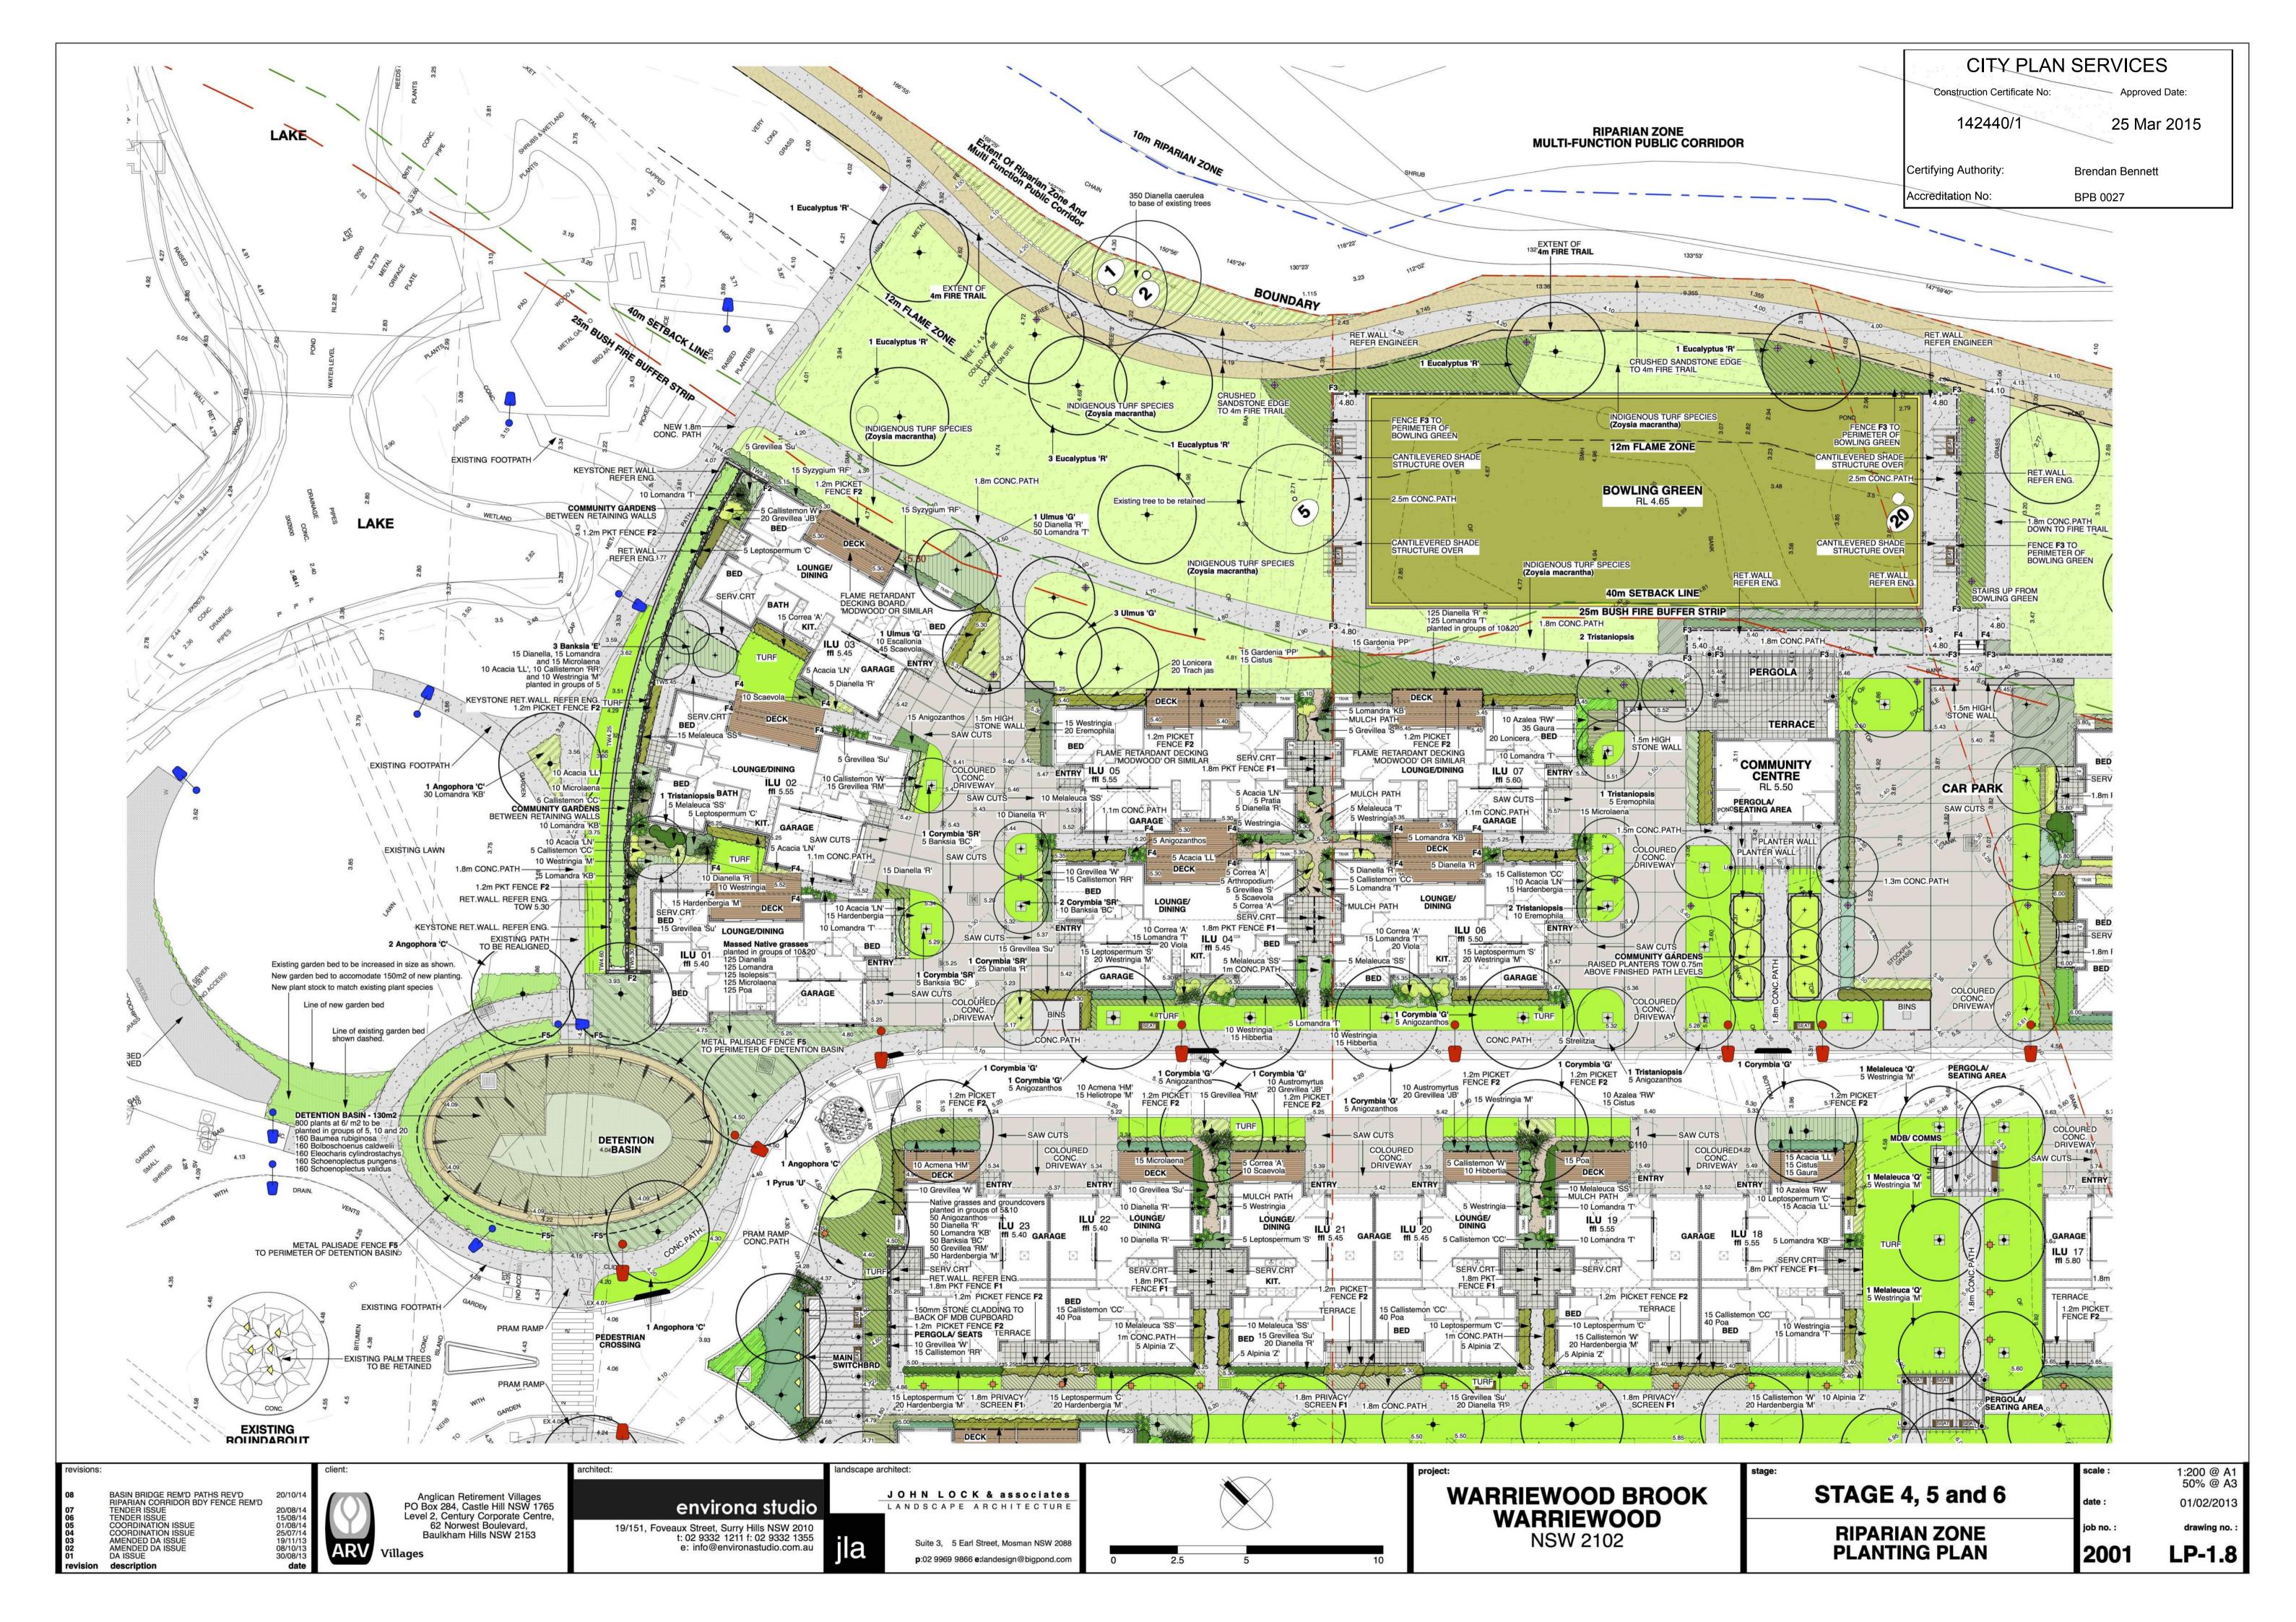

#### 1. Endorsed Architectural plans prepared by Environa Studio

| Plan Title                          | Drawing No | Revision | Date     |
|-------------------------------------|------------|----------|----------|
| Setout Plan Stage 4,5               | 001        | E        | 29/10/14 |
| Site Plan                           | 002        | E        | 29/10/14 |
| Site Plan Stage 4,5                 | 003        | E        | 29/10/14 |
| Construction Management Plan        | 004        | E        | 29/10/14 |
| Stage 4                             |            |          |          |
| Construction Management Plan        | 005        | E        | 29/10/14 |
| Stage 5                             |            |          |          |
| Materials/Finishes Schedule         | 006        | E        | 29/10/14 |
| ILU Type A                          | A101       | Е        | 29/10/14 |
| Roof Plan - Type A                  | A102       | E        | 29/10/14 |
| Elevations - Type A                 | A103       | E        | 29/10/14 |
| Sections Window Schedule - ILU      | A104       | Е        | 29/10/14 |
| Type A                              |            |          |          |
| Electrical - ILU Type A             | A105       | E        | 29/10/14 |
| Joinery + Wet Areas - ILU Type A    | A106       | E        | 29/10/14 |
| Joinery + Wet Areas 2 - ILU Type A  | A107       | E        | 29/10/14 |
| Plan - ILU Type B                   | B101       | Е        | 29/10/14 |
| Roof Plan - Type B                  | B102       | Е        | 29/10/14 |
| Elevations - Type B                 | B103       | E        | 29/10/14 |
| Sections Window Schedule - ILU      | B104       | Е        | 29/10/14 |
| Type B                              |            |          |          |
| Electrical Plan                     | B105       | E        | 29/10/14 |
| Joinery - Wet Areas - ILU Type B    | B106       | E        | 29/10/14 |
| Joinery + Wet Areas 2 - ILU Type B  | B107       | E        | 29/10/14 |
| Plan - ILU Type C                   | C101       | G        | 09/03/15 |
| Roof Plan - Type C                  | C102       | E        | 29/10/14 |
| Elevations - Type C                 | C103       | Е        | 29/10/14 |
| Sections Window Schedule - ILU      | C104       | E        | 29/10/14 |
| Type C                              |            |          |          |
| Electrical - ILU Type C             | C105       | E        | 29/10/14 |
| Joinery + Wet Areas - ILU Type C    | C106       | E        | 29/10/14 |
| Joinery + Wet Areas 2 - ILU Type C  | C107       | E        | 29/10/14 |
| Plan - ILU Type Ca - accessible     | Ca101      | G        | 09/03/15 |
| Roof Plan                           | Ca102      | E        | 29/10/14 |
| Elevations - Type Ca                | Ca103      | E        | 29/10/14 |
| Sections Window Schedule - ILU      | Ca104      | E        | 29/10/14 |
| Type C Accessable                   |            |          |          |
| Electrical - ILU Type Ca            | Ca105      | E        | 29/10/14 |
| Joinery + Wet Areas - ILU Type Ca   | Ca106      | E        | 29/10/14 |
| Joinery + Wet Areas 2 - ILU Type Ca | Ca107      | E        | 29/10/14 |
| Plan - ILU Type D                   | D101       | G        | 09/03/15 |
| Roof Plan - Type D                  | D102       | E        | 29/10/14 |
| Elevations - Type D                 | D103       | E        | 29/10/14 |
| Sections Window Schedule - ILU      | D104       | E        | 29/10/14 |
| Type D                              |            |          |          |
| Electrical - ILU Type D             | D105       | E        | 29/10/14 |
| Joinery + Wet Areas - ILU Type D    | D106       | E        | 29/10/14 |
| Joinery + Wet Areas - ILU Type D    | D107       | E        | 29/10/14 |
| Plan - ILU Type D1                  | D1 101     | G        | 09/03/15 |