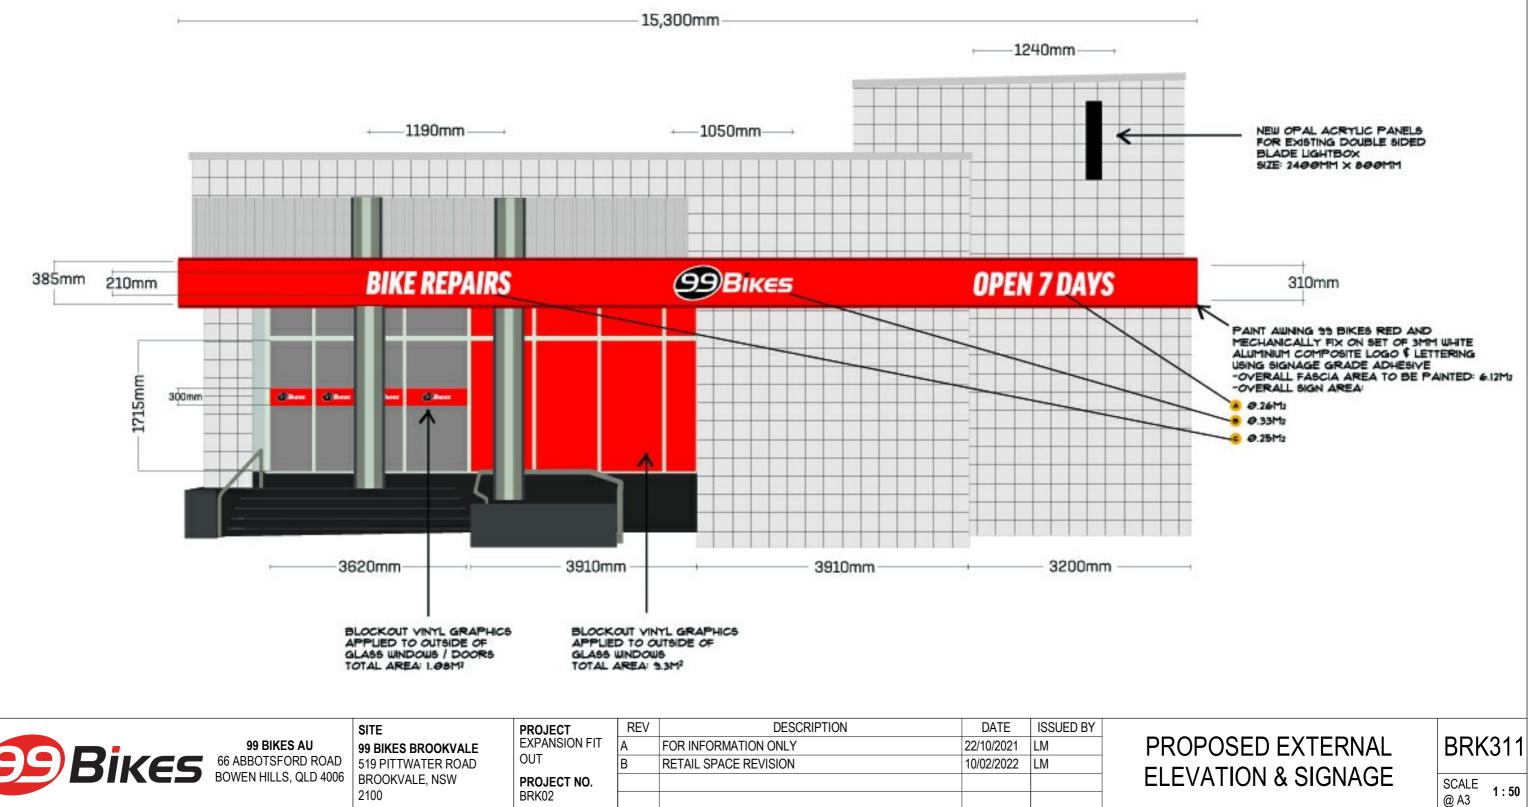

### PROPOSED SIGNAGE FOR 99 BIKES BROOKVALE 521 PITTWATER ROAD, BROOKVALE ELEVATION: FRONT TOTAL AREA OF SIGNAGE: 15.06M<sup>2</sup>

1/02/2022 2:00:59 PM

| 99 BIKES AU<br>66 ABBOTSFORD ROAD<br>BOWEN HILLS, QLD 400 |                    | SITE<br>99 BIKES BROOKVALE | PROJECT<br>EXPANSION FIT<br>OUT<br>PROJECT NO.<br>BRK02 | REV | DESCRIPTION           | DATE       | ISSUED BY |
|-----------------------------------------------------------|--------------------|----------------------------|---------------------------------------------------------|-----|-----------------------|------------|-----------|
|                                                           | 99 BIKES AU        |                            |                                                         | A   | FOR INFORMATION ONLY  | 22/10/2021 | LM        |
|                                                           | 66 ABBOTSFORD ROAD | 519 PITTWATER ROAD         |                                                         | В   | RETAIL SPACE REVISION | 10/02/2022 | LM        |
|                                                           | ,                  | 6 BROOKVALE, NSW<br>2100   |                                                         |     |                       |            |           |
|                                                           |                    |                            |                                                         |     |                       |            |           |