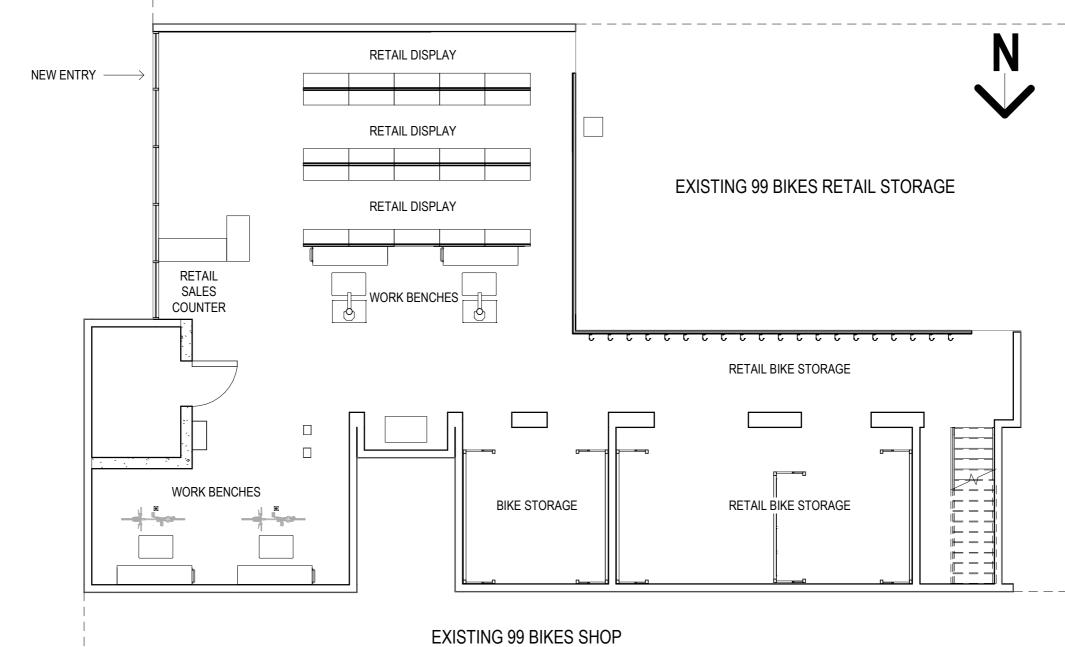

# 99 BIKES BROOKVALE

## **519 PITTWATER ROAD BROOKVALE, NSW 2100**

# **EXPANSION FIT OUT & NEW SIGNAGE**

TITLE SHEET

**BRK101** SCALE

@ A3



 99 BIKES AU
 SITE
 PROJECT
 REV
 DESCRIPTION
 DATE
 ISSUED BY

 99 BIKES AU
 66 ABBOTSFORD ROAD
 99 BIKES BROOKVALE
 519 PITTWATER ROAD
 PROJECT
 EXPANSION FIT
 A
 FOR INFORMATION ONLY
 22/10/2021
 LM

 B
 RETAIL SPACE REVISION
 10/02/2022
 LM

 PROJECT NO.
 BK02
 BK02
 I
 I
 I



## SITE PLAN



0/02/2022 2:00:58 PM



| 99 BIKES AU<br>66 ABBOTSFORD ROAD<br>BOWEN HILLS, QLD 4006 | SITE<br>99 BIKES BROOKVALE<br>519 PITTWATER ROAD<br>BROOKVALE, NSW<br>2100 | PROJECT<br>EXPANSION FIT<br>OUT<br>PROJECT NO.<br>BRK02 | REV<br>A<br>B | DESCRIPTION<br>FOR INFORMATION ONLY<br>RETAIL SPACE REVISION | DATE<br>22/10/2021<br>10/02/2022 | ISSUED BY<br>LM<br>LM | Ρ |
|------------------------------------------------------------|----------------------------------------------------------------------------|---------------------------------------------------------|---------------|--------------------------------------------------------------|----------------------------------|-----------------------|---|
|------------------------------------------------------------|--------------------------------------------------------