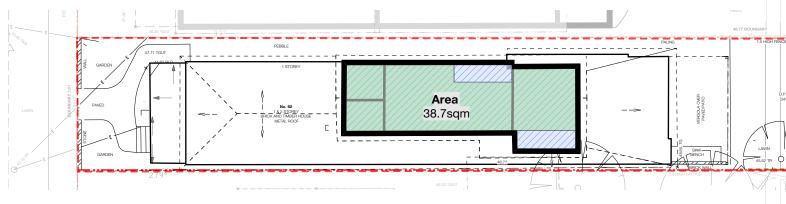

## PROPOSED FLOOR

| FSR 0:6 = MAXIMUM             | 205.08m2 |
|-------------------------------|----------|
| TOTAL                         | 217.7m2  |
| EXISTING GRANNY FLAT LEVEL 1  | 32m2     |
| PROPOSED LEVEL 1 (ADDITIONAL) | 22m2     |
| EXISTING LEVEL 1              | 38.7m2   |
| EXISTING GROUND FLOOR         | 125.0m2  |
| TOTAL                         | 195.7 m2 |
| GRANNY FLAT LEVEL 1           | 32m2     |
| EXISTING LEVEL 1              | 38.7m2   |
| EXISTING GF 1                 | 125.0m2  |
|                               |          |

NOTE: EXISITNG SITE AREA: 341.81 FLOOR SPACE RATIO REQUIRMENT 0.6:1

EXISTING FSR 0.571 (189.9M2) - COMPLIES PROPOSED FRS 0.63:1 (217.7M2) - DOES NOT COMPLY

EX AND PROP PRIVATE OPEN SPACE

32m2

| ail - | alice.e.o | utcliffe@gmail.com |
|-------|-----------|--------------------|
|-------|-----------|--------------------|