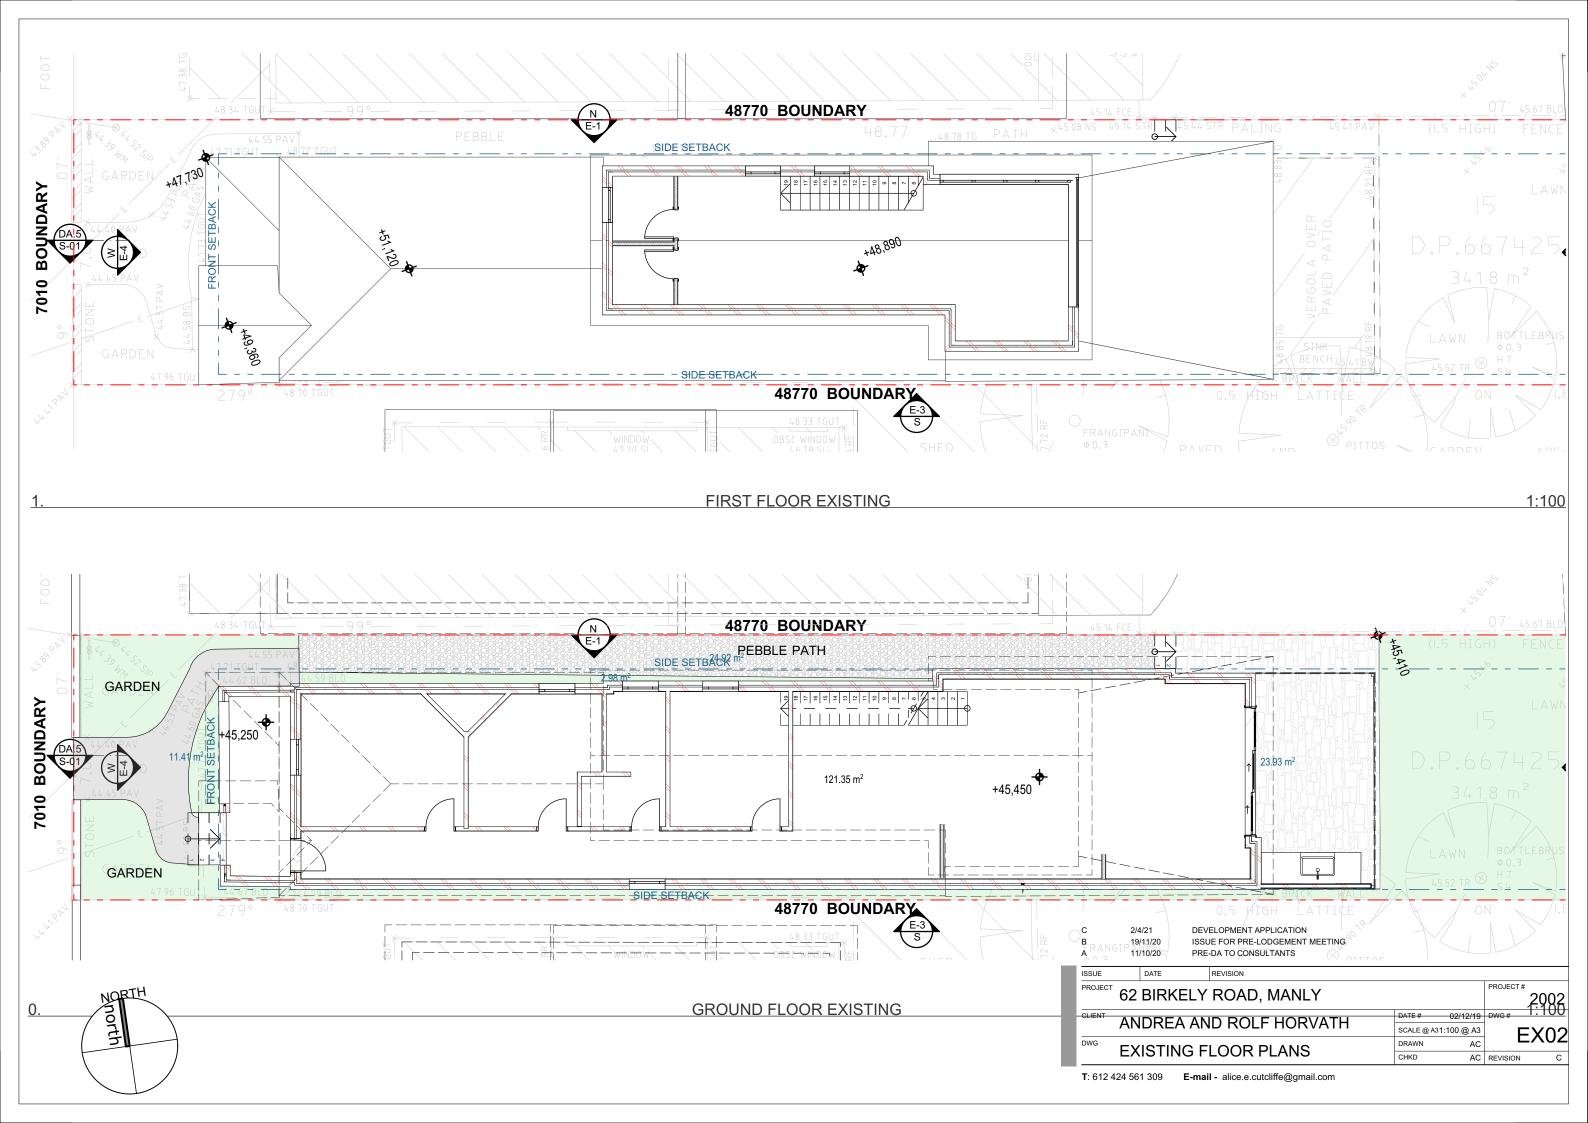

| 600   | 800              |
| 2.04 | ashless Sliding Windo | 1300   | 1800  | 800              |

0/20 PRE-DA TO CONSULTANTS

|                  | REVISION    |        |          |                |   |
|------------------|-------------|--------|----------|----------------|---|
| Y                | ROAD, MANLY |        |          | PROJECT # 2002 | 2 |
| <u> </u>         |             | DATE # | 02/12/19 | DWG #          |   |
| AND ROLF HORVATH | SCALE @ A3  | NTS    | DA1      | 2              |   |
|                  |             | DRAWN  | AC       |                | J |
| NDOW SCHEDULE    | CHKD        | AC     | REVISION | A              |   |
|                  |             |        |          |                |   |

T: 612 424 561 309 E-mail - alice.e.cutcliffe@gmail.com