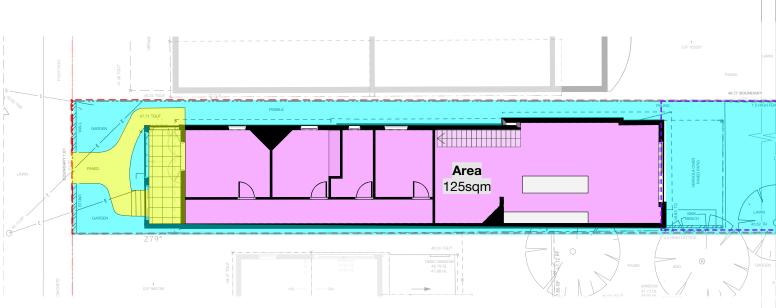

## PROPOSED FLOOR

| FSR 0:6 = MAXIMUM             | 205.08m2 |
|-------------------------------|----------|
| TOTAL                         | 217.7m2  |
| EXISTING GRANNY FLAT LEVEL 1  | 32m2     |
| PROPOSED LEVEL 1 (ADDITIONAL) | 22m2     |
| EXISTING LEVEL 1              | 38.7m2   |
| EXISTING GROUND FLOOR         | 125.0m2  |
| TOTAL                         | 195.7 m2 |
| GRANNY FLAT LEVEL 1           | 32m2     |
| EXISTING LEVEL 1              | 38.7m2   |
| EXISTING GF 1                 | 125.0m2  |
|                               |          |

NOTE: EXISITNG SITE AREA: 341.81 FLOOR SPACE RATIO REQUIRMENT 0.6:1

EXISTING FSR 0.571 (189.9M2) - COMPLIES PROPOSED FRS 0.63:1 (217.7M2) - DOES NOT COMPLY

EX AND PROP PRIVATE OPEN SPACE

32m2

| ail - | alice.e.o | utcliffe@gmail.com |
|-------|-----------|--------------------|
|-------|-----------|--------------------|