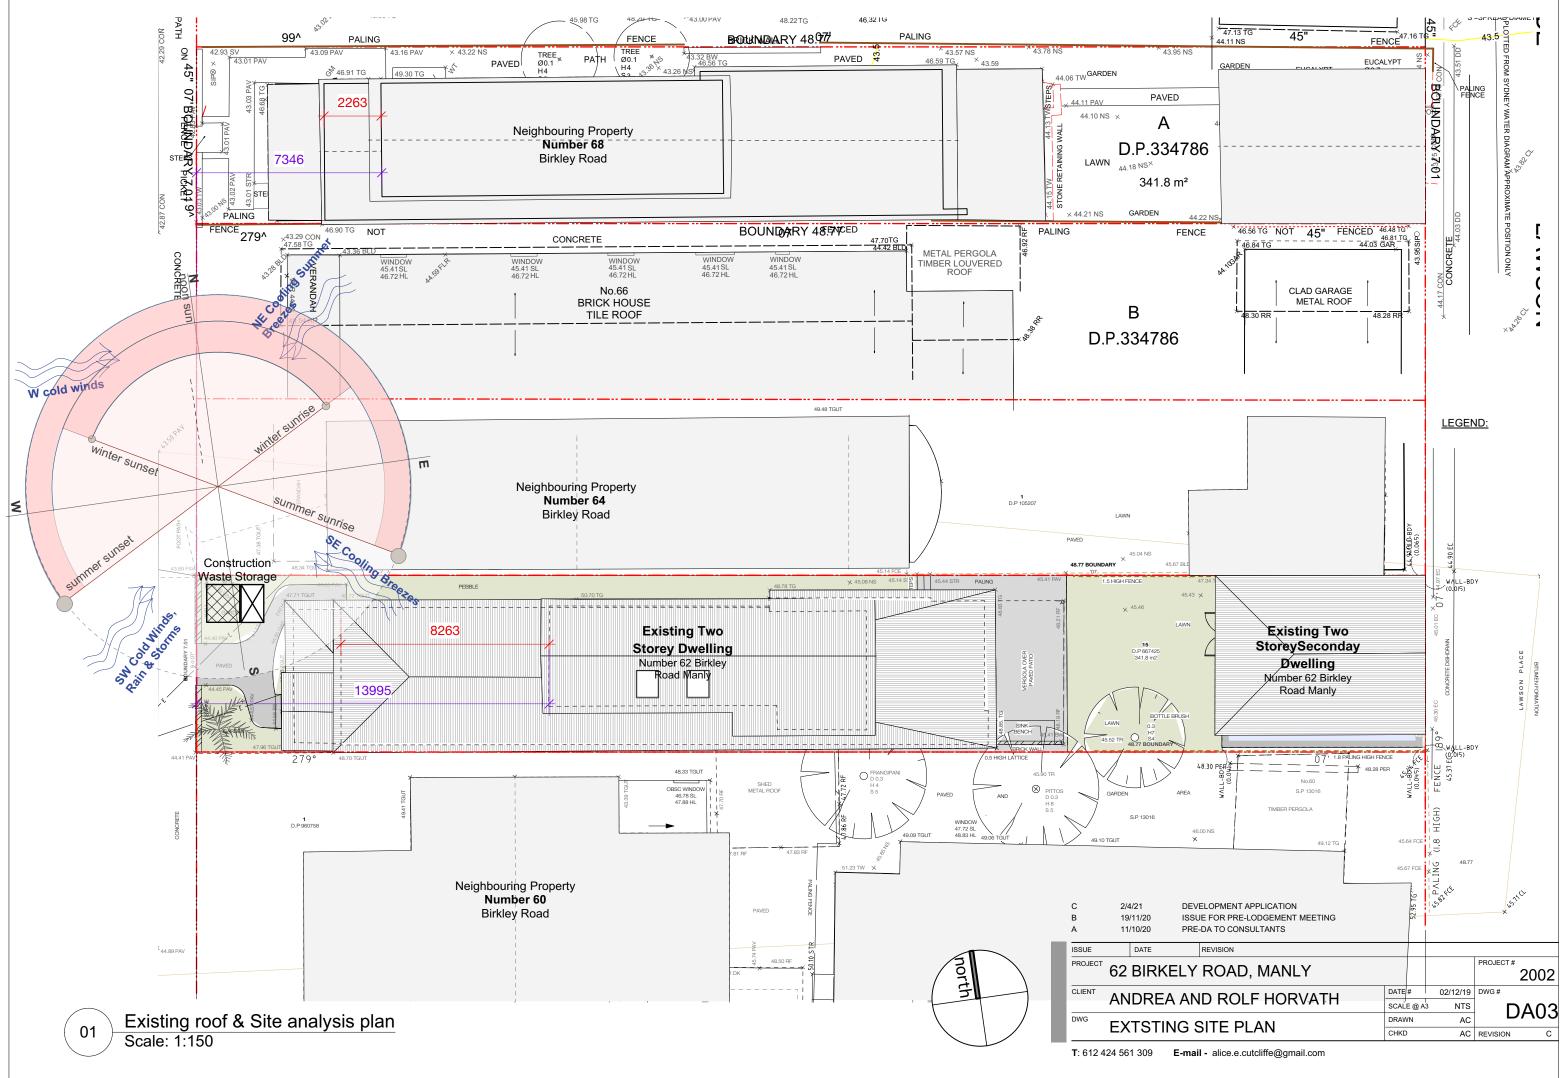

# 62 Birkley Road, Manly

Project Summary - Alterations and Attic additions

Address: 62 BIRKLEY ROAD 2095 Council: Northern Beaches Council Title: Lot 15 DP 667425 Lot Size: 341.81m<sup>2</sup>