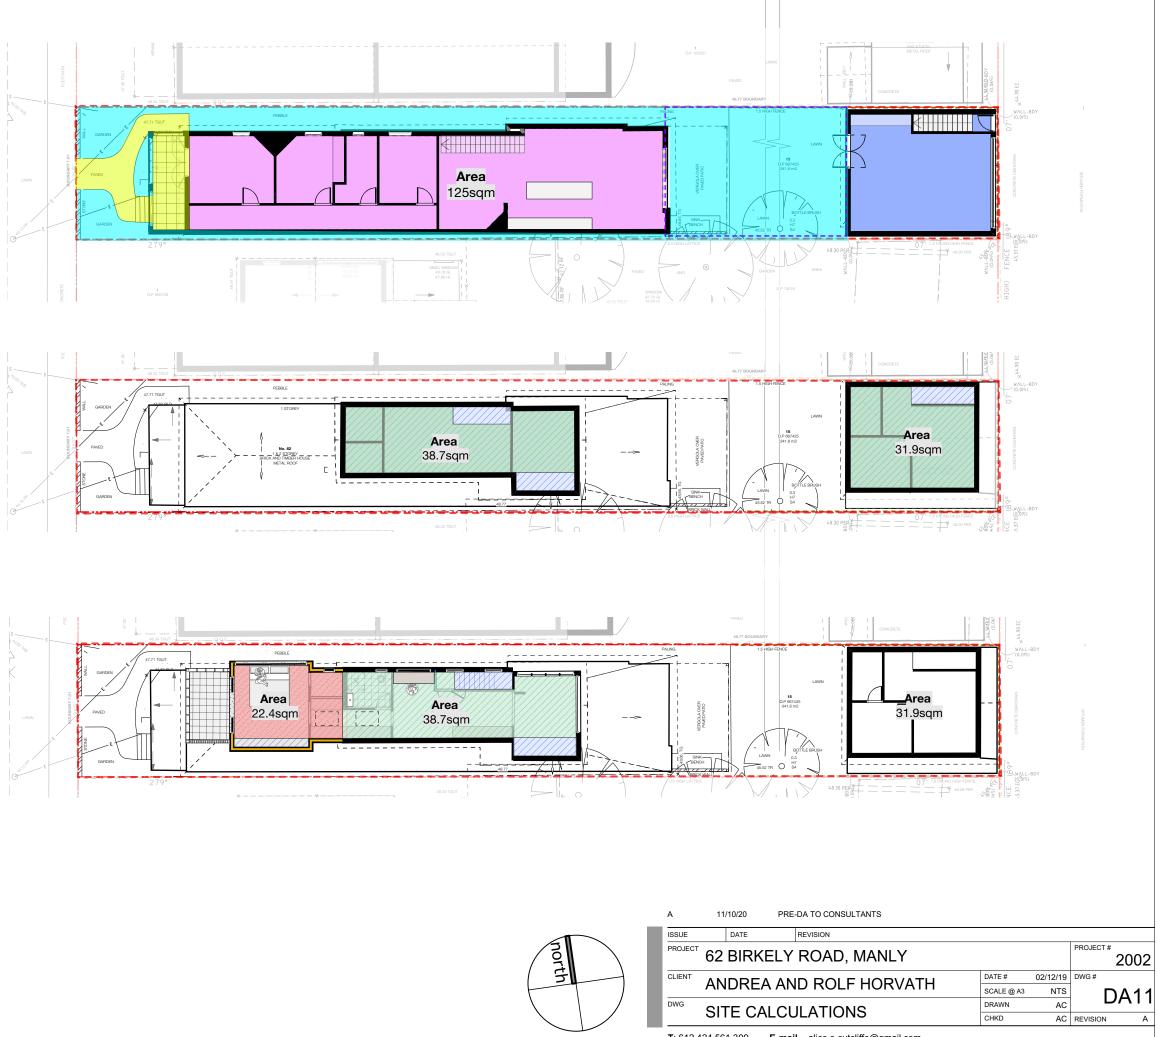

## PROPOSED FLOOR

| FSR 0:6 = MAXIMUM             | 205.08m2 |
|-------------------------------|----------|
| TOTAL                         | 217.7m2  |
| EXISTING GRANNY FLAT LEVEL 1  | 32m2     |
| PROPOSED LEVEL 1 (ADDITIONAL) | 22m2     |
| EXISTING LEVEL 1              | 38.7m2   |
| EXISTING GROUND FLOOR         | 125.0m2  |
| TOTAL                         | 195.7 m2 |
| GRANNY FLAT LEVEL 1           | 32m2     |
| EXISTING LEVEL 1              | 38.7m2   |
| EXISTING GF 1                 | 125.0m2  |
|                               |          |

NOTE: EXISITNG SITE AREA: 341.81 FLOOR SPACE RATIO REQUIRMENT 0.6:1

EXISTING FSR 0.571 (189.9M2) - COMPLIES PROPOSED FRS 0.63:1 (217.7M2) - DOES NOT COMPLY

EX AND PROP PRIVATE OPEN SPACE

32m2

| ail - | alice.e.o | utcliffe@gmail.com |
|-------|-----------|--------------------|
|-------|-----------|--------------------|