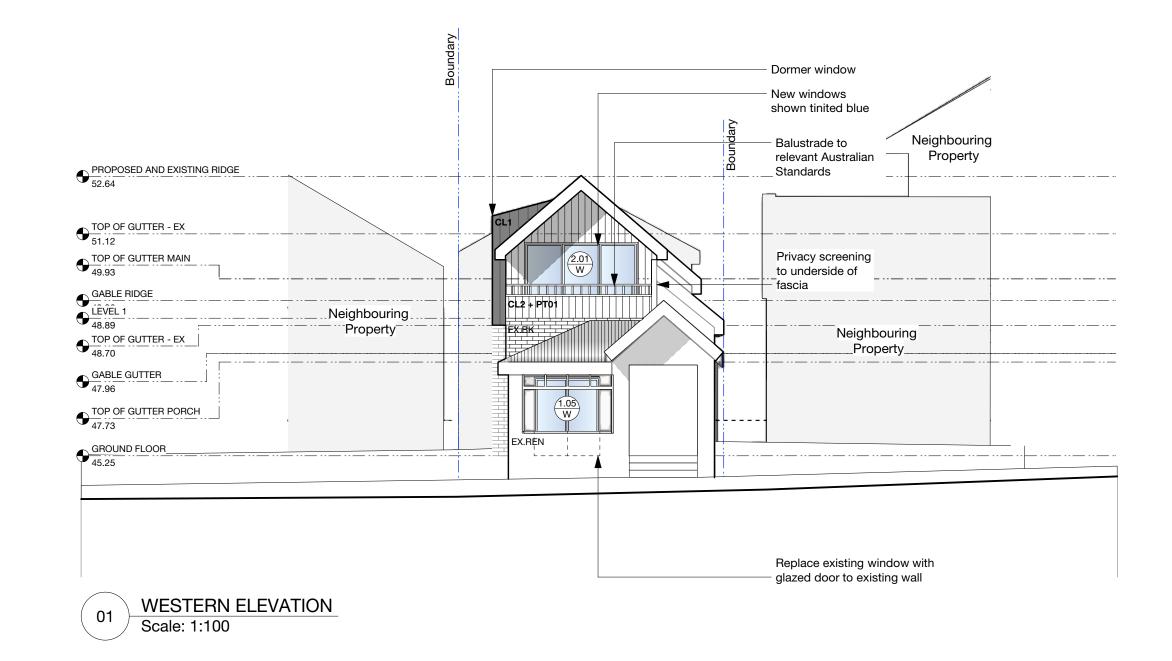

| nail - | alice.e.cutcliffe@gmail.com |
|--------|-----------------------------|
| iun -  | anoc.c.cutonne@gman.com     |

| MANLY         PROJECT # 2002           AND ROLF HORVATH         DATE # 02/12/19<br>SCALE @ A31:100 @ A3         DWG # DA06           ED WEST ELEVATION         DRAWN AC         DA06 |                  |          |            |
|--------------------------------------------------------------------------------------------------------------------------------------------------------------------------------------|------------------|----------|------------|
| AND ROLF HORVATH SCALE @ A31:100 @ A3<br>D WEST ELEVATION AC DA06                                                                                                                    | Y ROAD, MANLY    |          |            |
|                                                                                                                                                                                      | AND ROLF HORVATH |          |            |
| CHKD AC REVISION C                                                                                                                                                                   |                  | DRAWN AC | DAUO       |
|                                                                                                                                                                                      |                  | СНКД АС  | REVISION C |