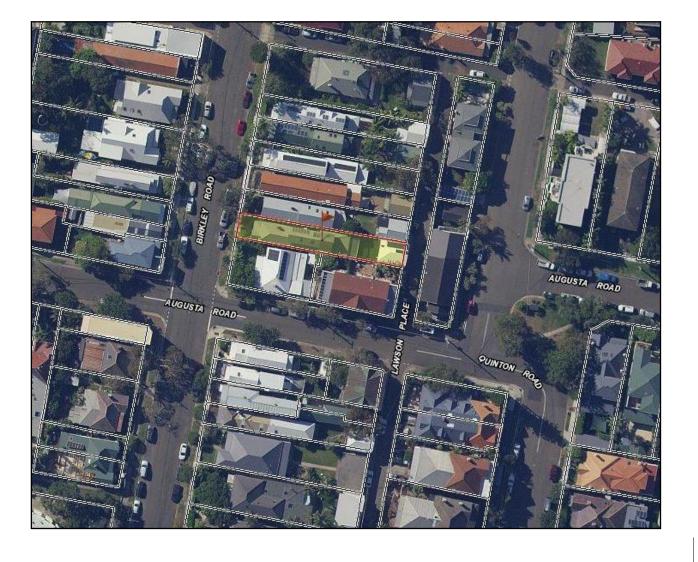

# 62 Birkley Road, Manly

Project Summary - Alterations and Attic additions

Address: 62 BIRKLEY ROAD 2095 Council: Northern Beaches Council Title: Lot 15 DP 667425 Lot Size: 341.81m<sup>2</sup>