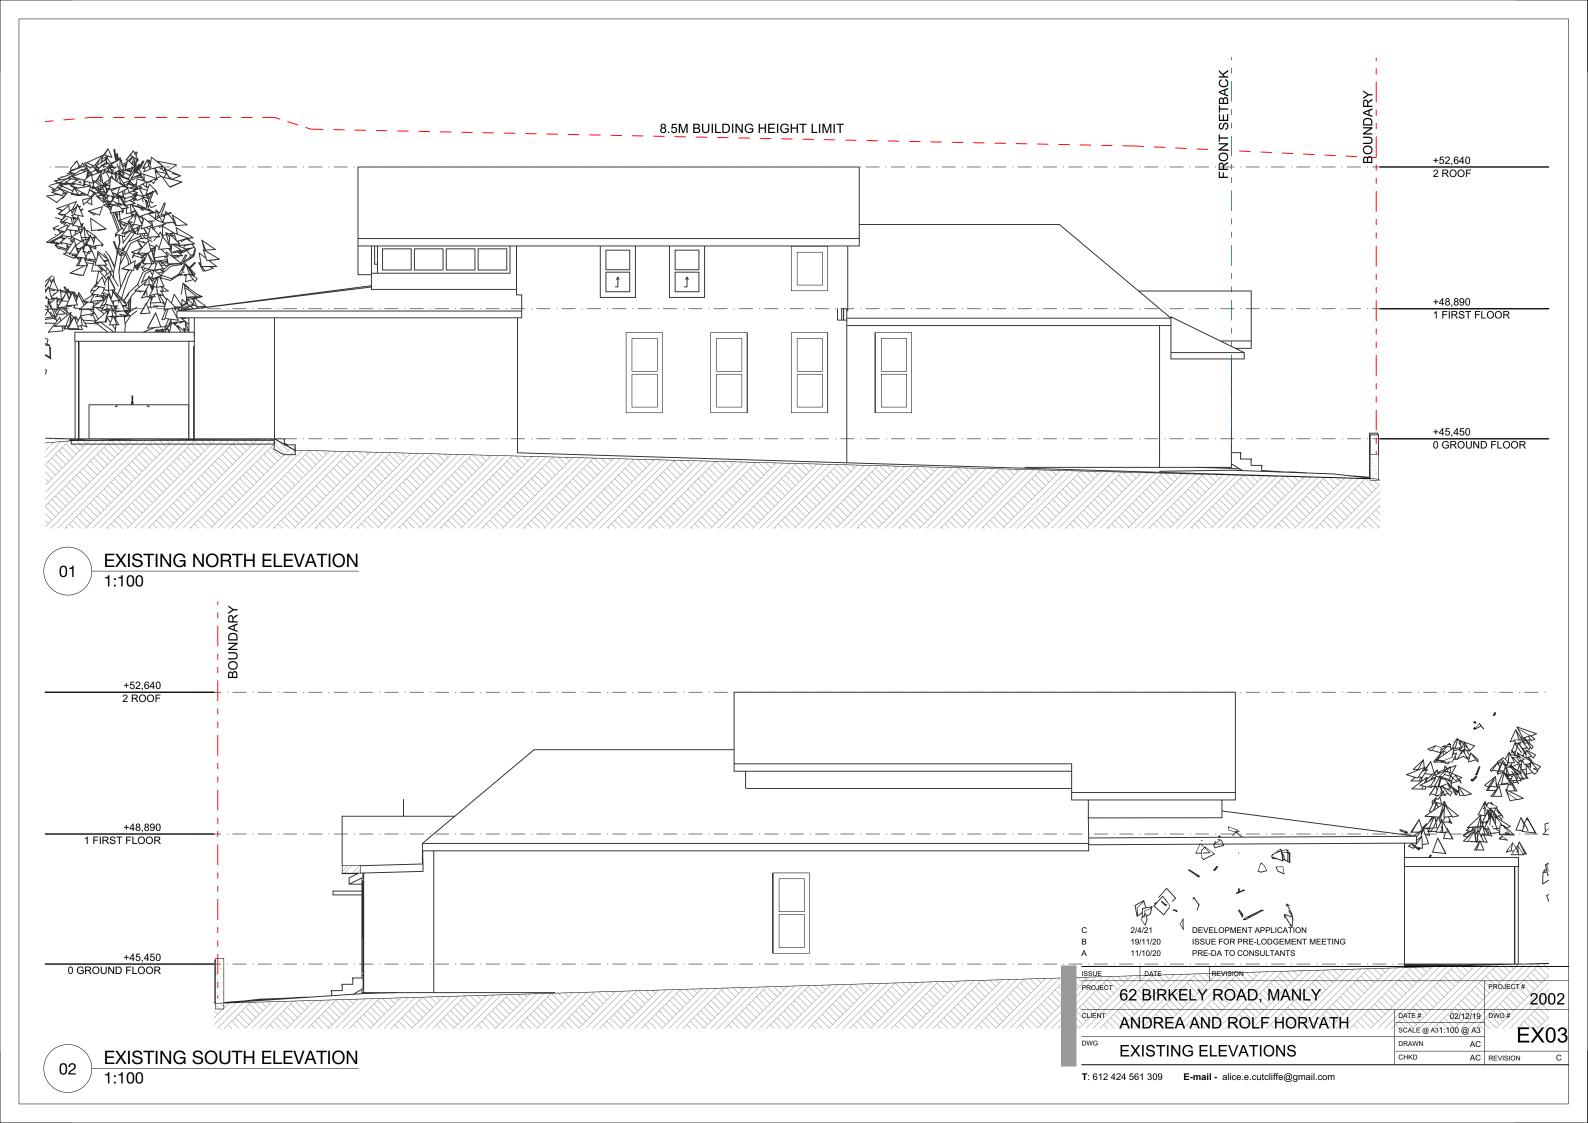

| 600   | 800              |
| 2.04 | ashless Sliding Windo | 1300   | 1800  | 800              |

0/20 PRE-DA TO CONSULTANTS

|                  | REVISION    |        |          |                |   |
|------------------|-------------|--------|----------|----------------|---|
| Y                | ROAD, MANLY |        |          | PROJECT # 2002 | 2 |
| <u> </u>         |             | DATE # | 02/12/19 | DWG #          |   |
| AND ROLF HORVATH | SCALE @ A3  | NTS    | DA1      | 2              |   |
|                  |             | DRAWN  | AC       |                | J |
| NDOW SCHEDULE    | CHKD        | AC     | REVISION | A              |   |
|                  |             |        |          |                |   |

T: 612 424 561 309 E-mail - alice.e.cutcliffe@gmail.com