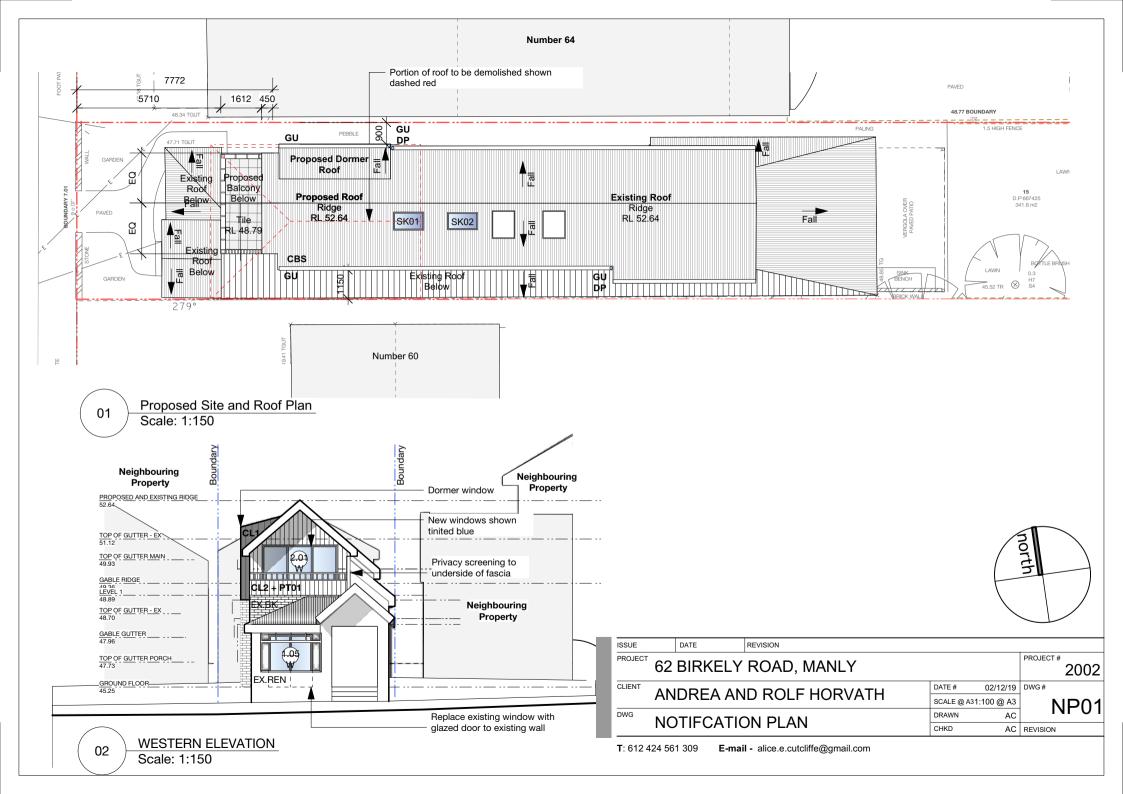

| 600   | 800              |
| 2.04 | ashless Sliding Windo | 1300   | 1800  | 800              |

0/20 PRE-DA TO CONSULTANTS

|                  | REVISION    |        |          |                |   |
|------------------|-------------|--------|----------|----------------|---|
| Y                | ROAD, MANLY |        |          | PROJECT # 2002 | 2 |
| <u> </u>         |             | DATE # | 02/12/19 | DWG #          |   |
| AND ROLF HORVATH | SCALE @ A3  | NTS    | DA1      | 2              |   |
|                  |             | DRAWN  | AC       |                | J |
| NDOW SCHEDULE    | CHKD        | AC     | REVISION | A              |   |
|                  |             |        |          |                |   |

T: 612 424 561 309 E-mail - alice.e.cutcliffe@gmail.com