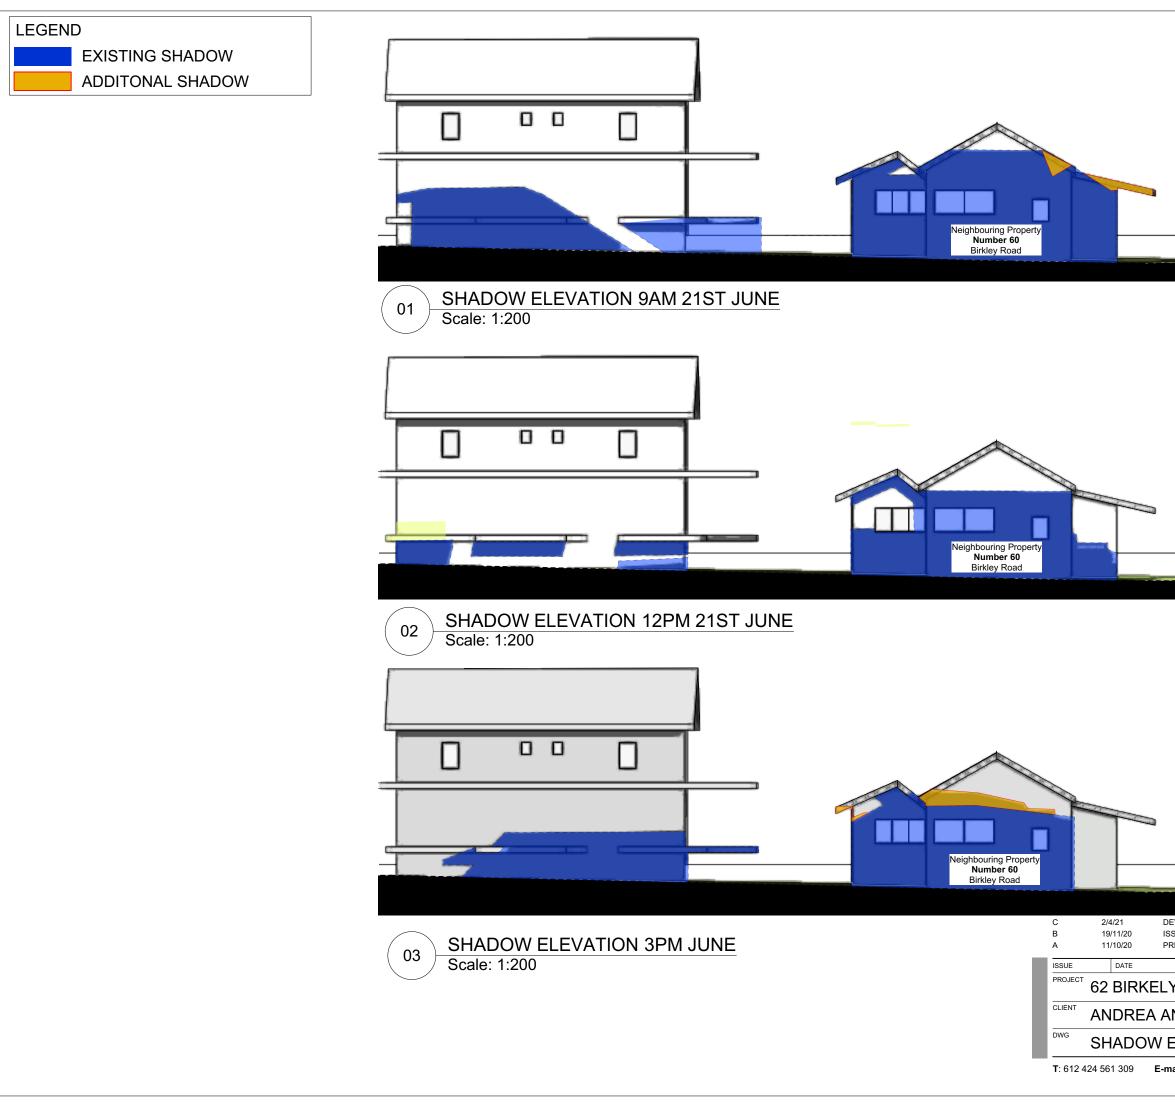

| Y ROAD, MANLY   |                     | PROJECT # 2002 |
|-----------------|---------------------|----------------|
| ND ROLF HORVATH | DATE # 02/12/1      | DWG #          |
|                 | SCALE @ A3 1:200 @A | <b>DA09</b>    |
| DIAGRAMS        | DRAWN A             |                |
| DIAGRANIS       | СНКД А              | C REVISION C   |
|                 |                     |                |

REVISION

DEVELOPMENT APPLICATION ISSUE FOR PRE-LODGEMENT MEETING PRE-DA TO CONSULTANTS

LEGEND

EXISTING SHADOW

ADDITONAL SHADOW

| ail - alice.e.cutclif | ife@gmail.com |
|-----------------------|---------------|
|-----------------------|---------------|

| Y ROAD, MANLY   |                  |        | PROJECT # | )2     |
|-----------------|------------------|--------|-----------|--------|
|                 | DATE # 02/       | /12/19 | DWG #     | _      |
| ND ROLF HORVATH | SCALE @ A3 1:100 | @A3    | DA1       | $\cap$ |
| ELEVATIONS      | DRAWN            | AC     | DAI       | U      |
|                 | CHKD             | AC     | REVISION  | С      |
|                 |                  |        |           |        |