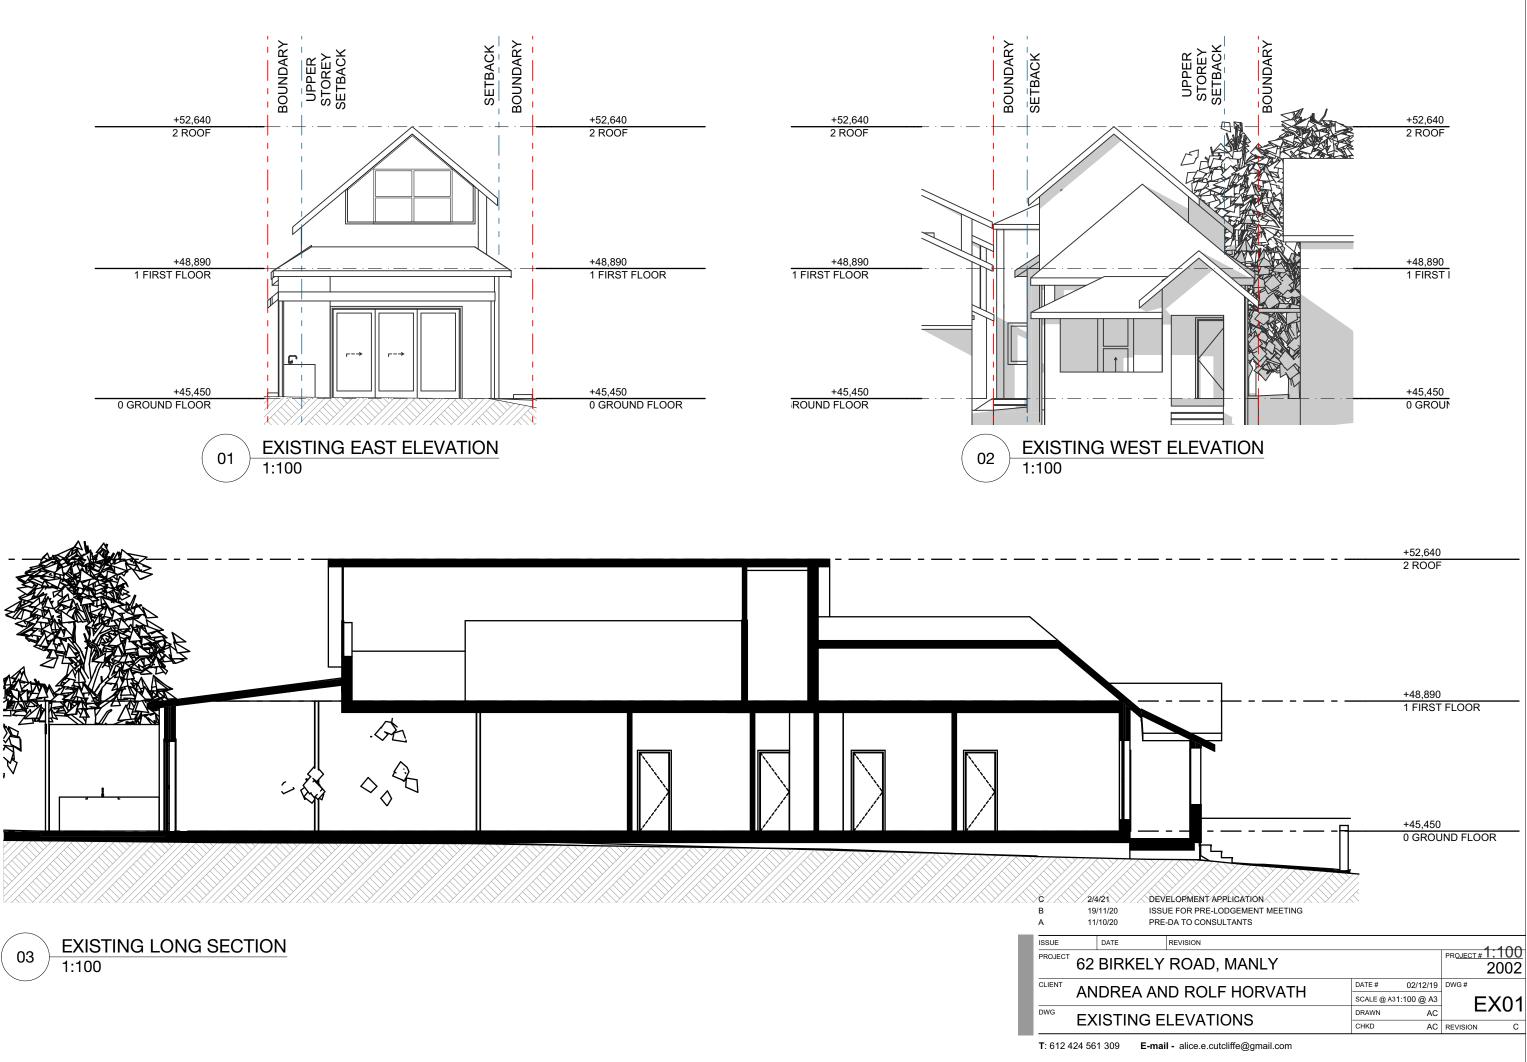

| 600   | 800              |
| 2.04 | ashless Sliding Windo | 1300   | 1800  | 800              |

0/20 PRE-DA TO CONSULTANTS

|                  | REVISION    |        |          |                |   |
|------------------|-------------|--------|----------|----------------|---|
| Y                | ROAD, MANLY |        |          | PROJECT # 2002 | 2 |
| <u> </u>         |             | DATE # | 02/12/19 | DWG #          |   |
| AND ROLF HORVATH | SCALE @ A3  | NTS    | DA1      | 2              |   |
|                  |             | DRAWN  | AC       |                | J |
| NDOW SCHEDULE    | CHKD        | AC     | REVISION | A              |   |
|                  |             |        |          |                |   |

T: 612 424 561 309 E-mail - alice.e.cutcliffe@gmail.com