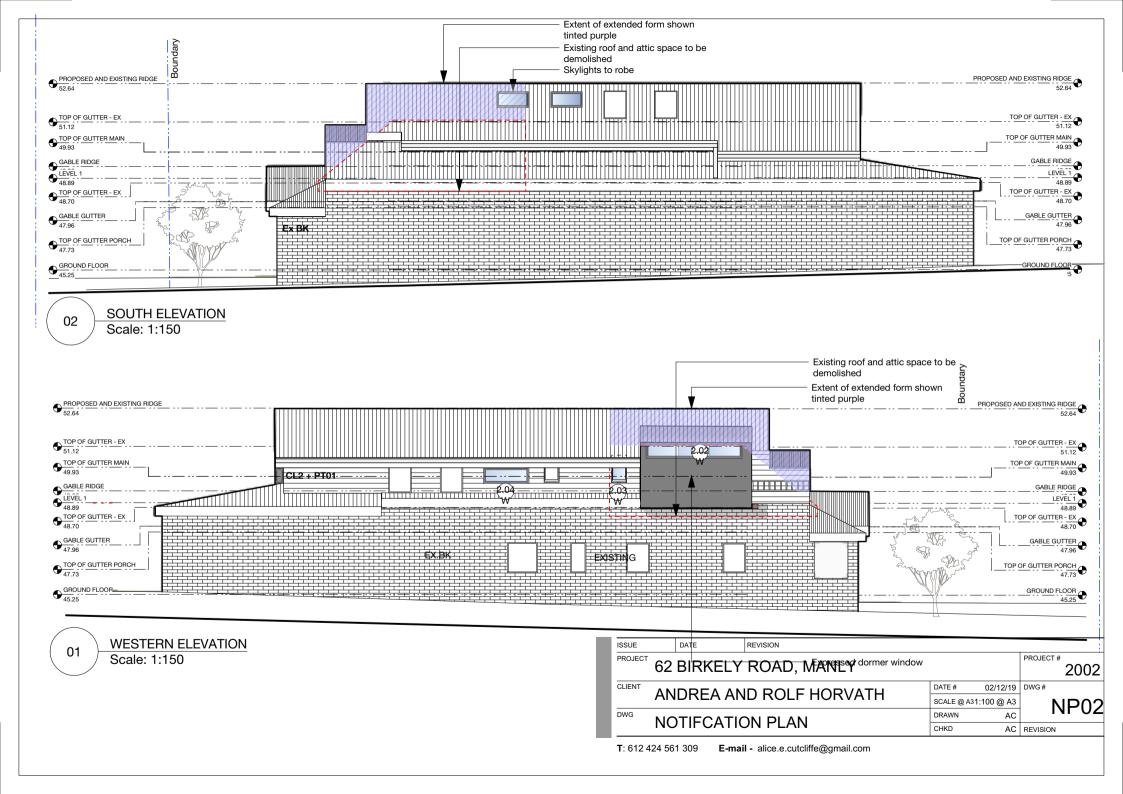

600   | 800              |
| 2.04 | ashless Sliding Windo | 1300   | 1800  | 800              |

0/20 PRE-DA TO CONSULTANTS

|                  | REVISION    |        |          |                |   |
|------------------|-------------|--------|----------|----------------|---|
| Y                | ROAD, MANLY |        |          | PROJECT # 2002 | 2 |
| <u> </u>         |             | DATE # | 02/12/19 | DWG #          |   |
| AND ROLF HORVATH | SCALE @ A3  | NTS    | DA1      | 2              |   |
|                  |             | DRAWN  | AC       |                | J |
| NDOW SCHEDULE    | CHKD        | AC     | REVISION | A              |   |
|                  |             |        |          |                |   |

T: 612 424 561 309 E-mail - alice.e.cutcliffe@gmail.com