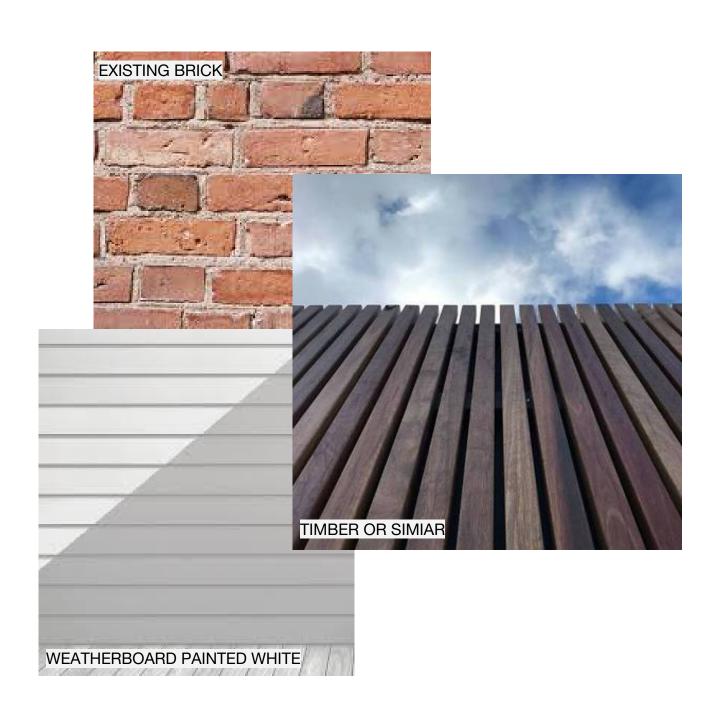

| CODE | MATERIAL           |
|------|--------------------|
| CL1  | Weatherboard       |
| CL2  | Timber Batten      |
| PT01 | Dulux White        |
| PT02 | Charcol or Natural |
| вк   | Brick              |
| EX   | Existing           |
| REN  | Render             |
| CBS  | Colorbond Sheeting |
| DP   | Downpipe           |
| GU   | Gutter             |

|                  | REVISION       |        |            |                |    |
|------------------|----------------|--------|------------|----------------|----|
| Y                | ROAD, MANLY    |        |            | PROJECT # 2002 |    |
| N                | D ROLF HORVATH | DATE # | 02/12/19   | DWG #          | 1  |
| IND ROLF HORVATH | SCALE @ A3     | NTS    | DA12       | ,              |    |
|                  |                | DRAWN  | AC         |                | •  |
| AND FINISHES     | СНКД           | AC     | REVISION B |                |    |
|                  |                |        |            |                | п. |