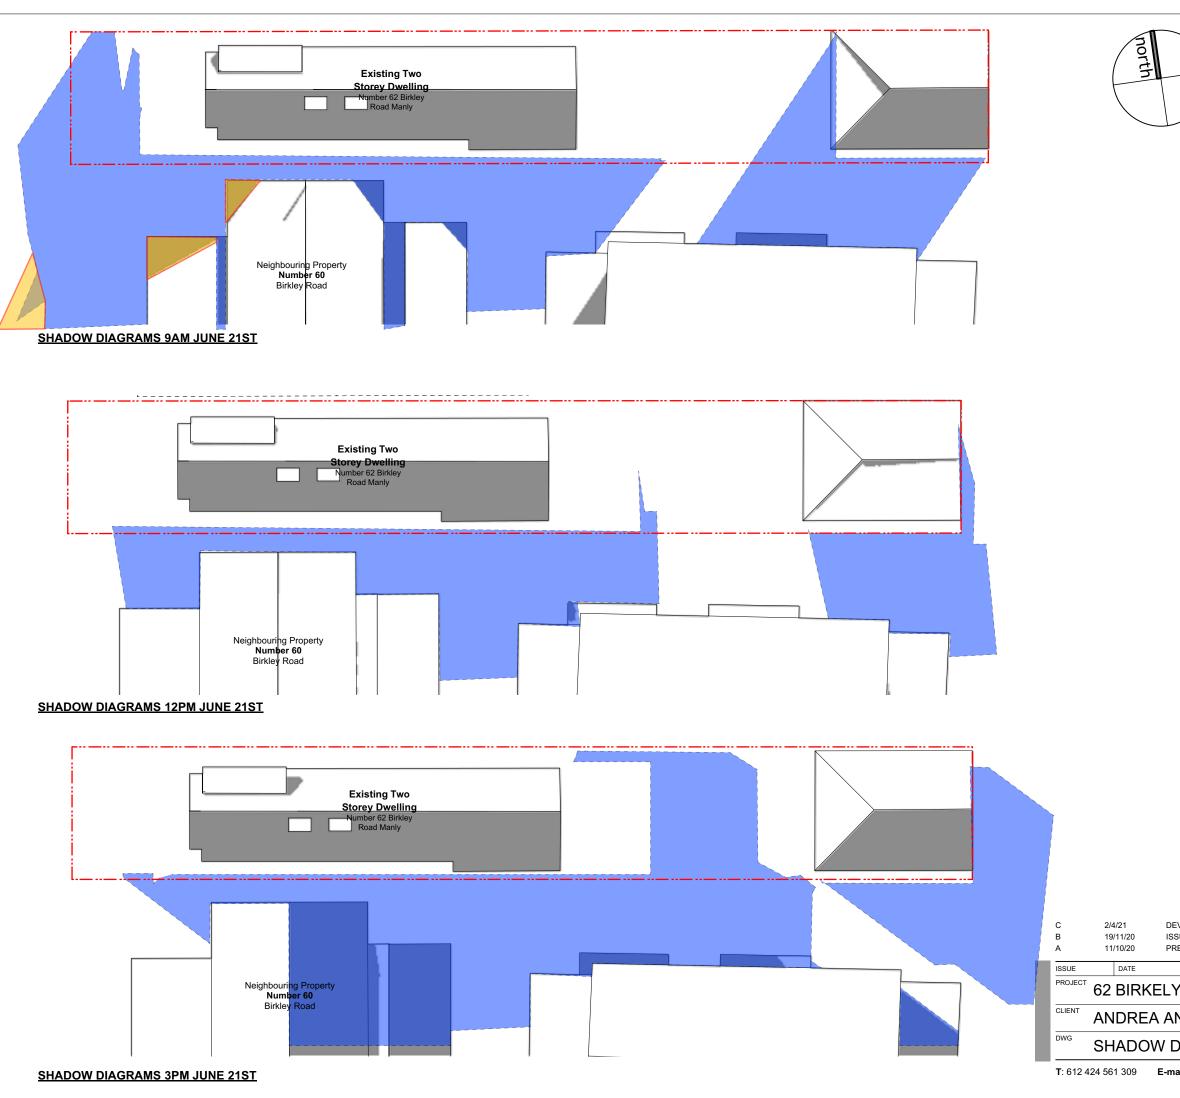

| Y ROAD, MANLY   |                     | PROJECT # 2002 |
|-----------------|---------------------|----------------|
| ND ROLF HORVATH | DATE # 02/12/1      | DWG #          |
|                 | SCALE @ A3 1:200 @A | <b>DA09</b>    |
| DIAGRAMS        | DRAWN A             |                |
| DIAGRANIS       | СНКД А              | C REVISION C   |
|                 |                     |                |

REVISION

DEVELOPMENT APPLICATION ISSUE FOR PRE-LODGEMENT MEETING PRE-DA TO CONSULTANTS

LEGEND

EXISTING SHADOW

ADDITONAL SHADOW

| ail - alice.e.cutclif | ife@gmail.com |
|-----------------------|---------------|
|-----------------------|---------------|