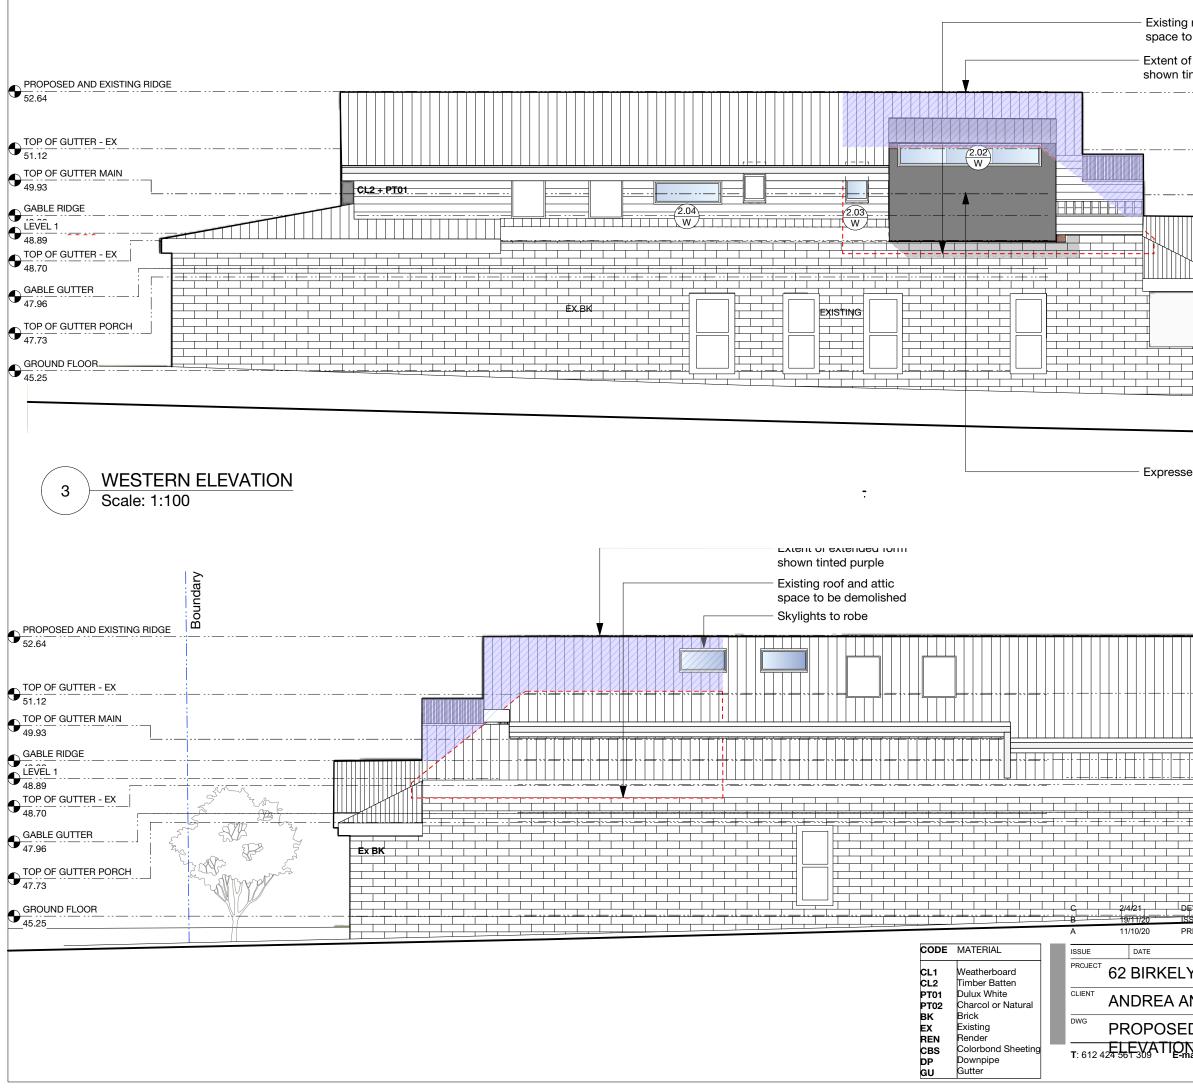

| CODE | MATERIAL           |
|------|--------------------|
| CL1  | Weatherboard       |
| CL2  | Timber Batten      |
| PT01 | Dulux White        |
| PT02 | Charcol or Natural |
| вк   | Brick              |
| EX   | Existing           |
| REN  | Render             |
| CBS  | Colorbond Sheeting |
| DP   | Downpipe           |
| GU   | Gutter             |

| nail - | alice.e.cutcliffe@gmail.com |
|--------|-----------------------------|
| iun -  | anoc.c.cutonne@gman.com     |

| MANLY         PROJECT # 2002           AND ROLF HORVATH         DATE # 02/12/19<br>SCALE @ A31:100 @ A3         DWG # DA06           ED WEST ELEVATION         DRAWN AC         DA06 |                  |          |            |
|--------------------------------------------------------------------------------------------------------------------------------------------------------------------------------------|------------------|----------|------------|
| AND ROLF HORVATH SCALE @ A31:100 @ A3<br>D WEST ELEVATION AC DA06                                                                                                                    | Y ROAD, MANLY    |          |            |
|                                                                                                                                                                                      | AND ROLF HORVATH |          |            |
| CHKD AC REVISION C                                                                                                                                                                   |                  | DRAWN AC | DAUO       |
|                                                                                                                                                                                      |                  | СНКД АС  | REVISION C |