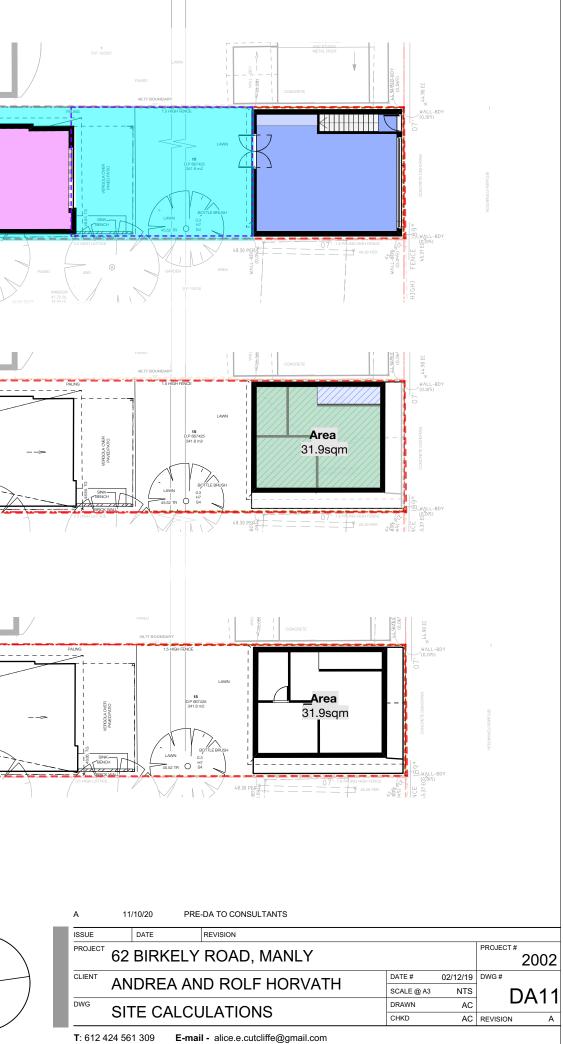

## PROPOSED FLOOR

| FSR 0:6 = MAXIMUM             | 205.08m2 |
|-------------------------------|----------|
| TOTAL                         | 217.7m2  |
| EXISTING GRANNY FLAT LEVEL 1  | 32m2     |
| PROPOSED LEVEL 1 (ADDITIONAL) | 22m2     |
| EXISTING LEVEL 1              | 38.7m2   |
| EXISTING GROUND FLOOR         | 125.0m2  |
| TOTAL                         | 195.7 m2 |
| GRANNY FLAT LEVEL 1           | 32m2     |
| EXISTING LEVEL 1              | 38.7m2   |
| EXISTING GF 1                 | 125.0m2  |
|                               |          |

NOTE: EXISITNG SITE AREA: 341.81 FLOOR SPACE RATIO REQUIRMENT 0.6:1

EXISTING FSR 0.571 (189.9M2) - COMPLIES PROPOSED FRS 0.63:1 (217.7M2) - DOES NOT COMPLY

EX AND PROP PRIVATE OPEN SPACE

32m2

| ail - | alice.e.o | utcliffe@gmail.com |
|-------|-----------|--------------------|
|-------|-----------|--------------------|