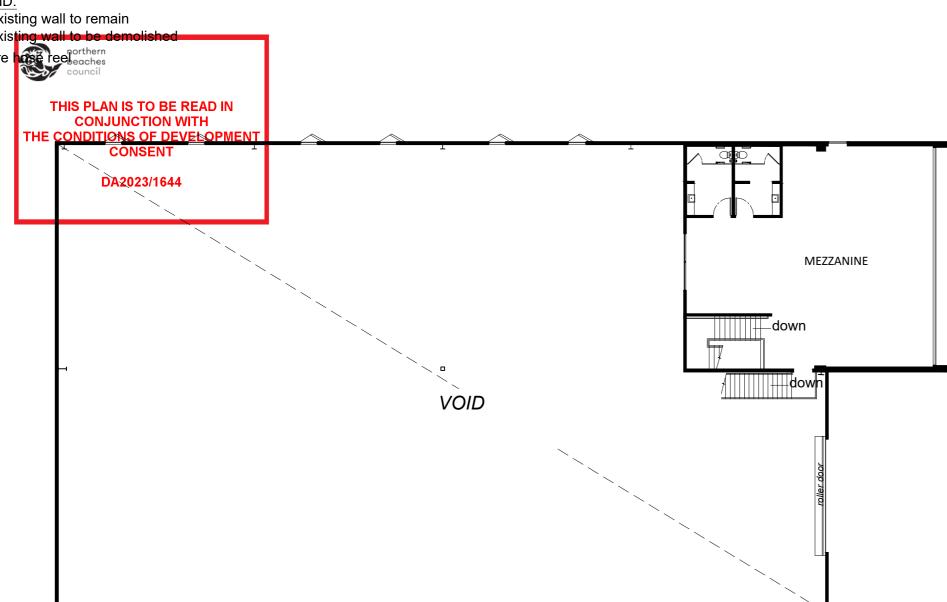

### PROPOSED TENANCY PLAN - MEZZANINE FLOOR

08.11.2023 Revise Issue to Council

03.11.2023 Issue for Development Approval 08.11.2023 Revise Issue to Council

**Proposed Tenancy Plan - Mezzanine AF Cromer NSW** Warehouse 9, 4-8 Inman Rd, Cromer NSW Floor

**AF Cromer NSW** Warehouse 9, 4-8 Inman Rd, Cromer NSW

A2 DA03.02 a SCALE: 1:100 @ A2