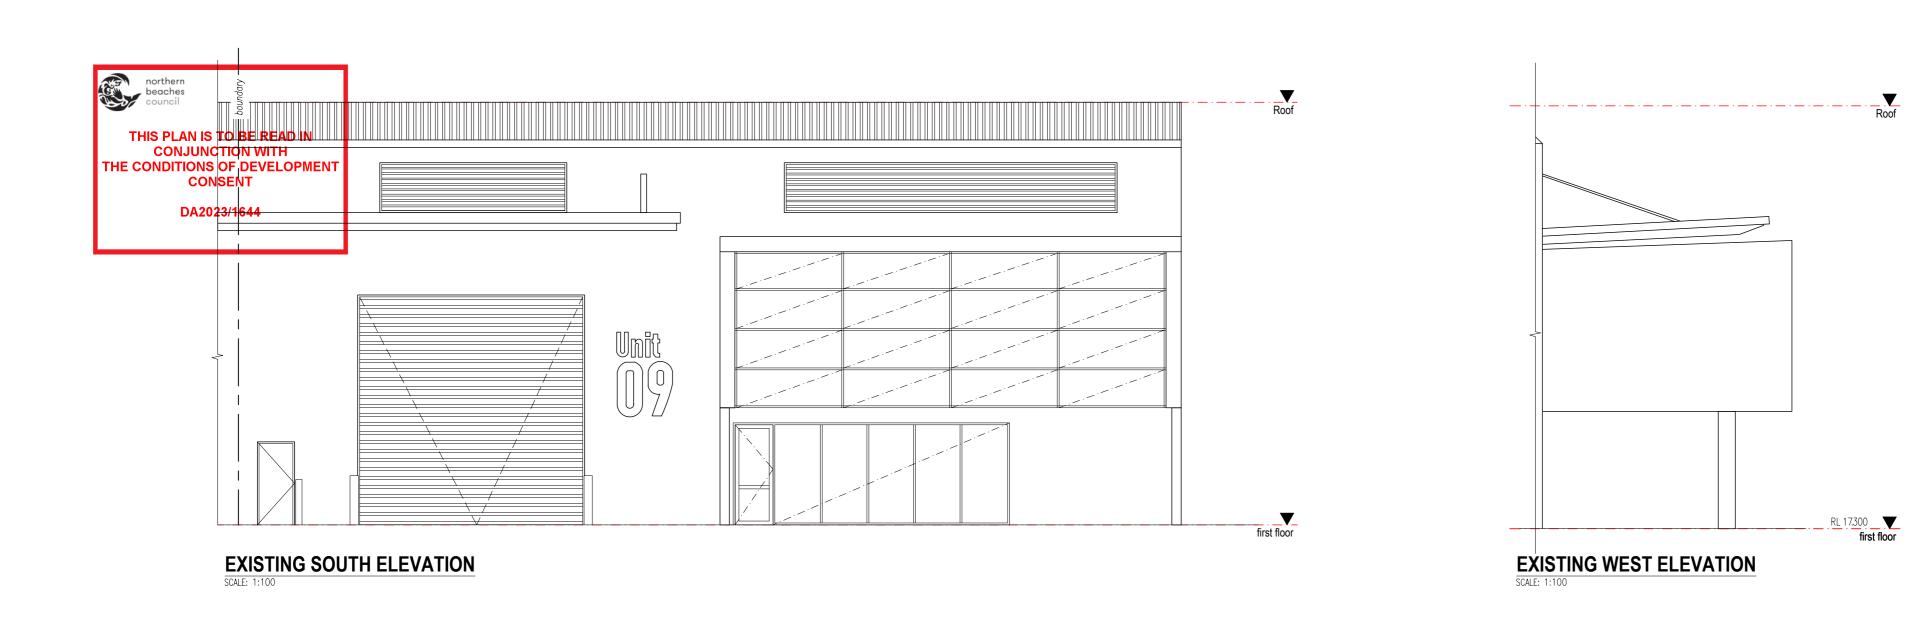

# **EXISTING EAST ELEVATION**

03.11.2023 Issue for Development Approval 08.11.2023 Revise Issue to Council

08.11.2023 Revise Issue to Council

**Existing Elevations AF Cromer NSW** Warehouse 9, 4-8 Inman Rd, Cromer NSW

**AF Cromer NSW** Warehouse 9, 4-8 Inman Rd, Cromer NSW

A2 DA04.01 a SCALE: 1:100 @ A2