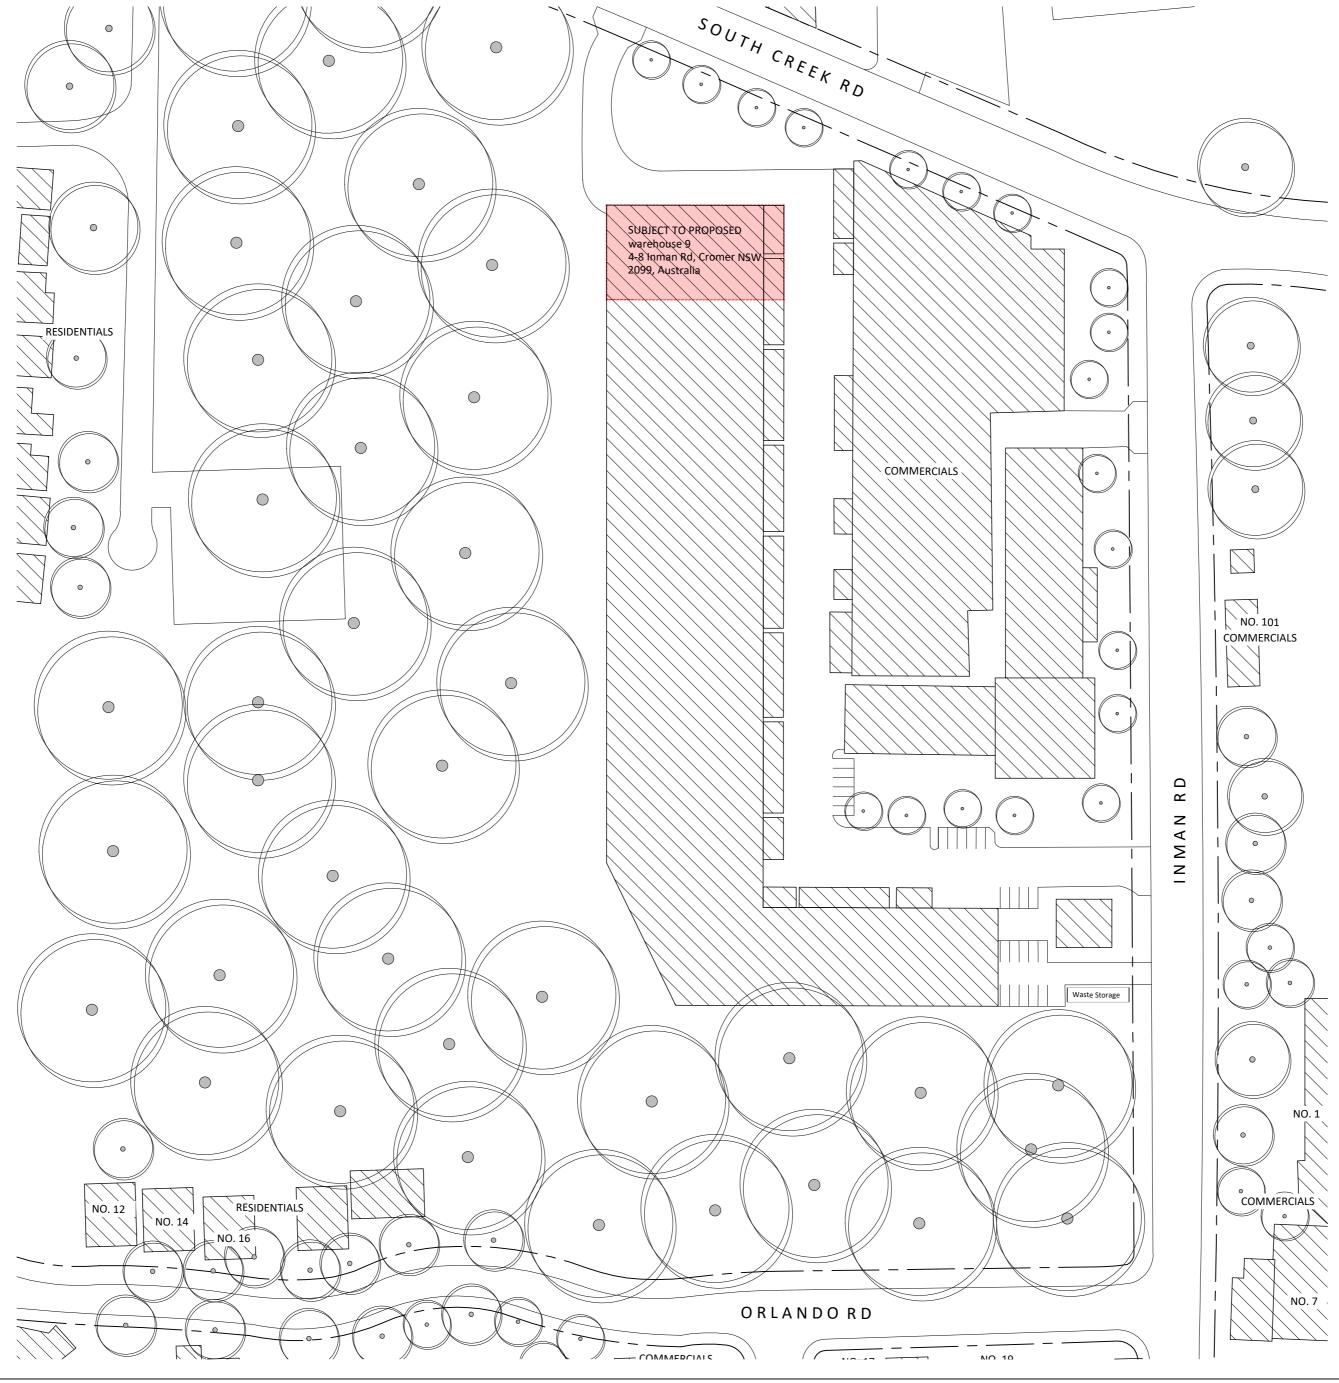

#### PROJECT: **AF Cromer NSW**

Warehouse 9, 4-8 Inman Rd, Cromer NSW

Site Plan

SCALE: 1:1000 @ A2

A2 DA01.01 a

AF Cromer NSW Warehouse 9, 4-8 Inman Rd, Cromer NSW

DRAWN: Furqon S

03.11.2023 Issue for Development Approval 08.11.2023 Revise Issue to Council 08.11.2023 Revise Issue to Council

**AF Cromer NSW** Warehouse 9, 4-8 Inman Rd, Cromer NSW **AF Cromer NSW** 

Site Analysis SCALE: 1:200 @ A2 A2 DA05.01 a DRAWN: Furqon S