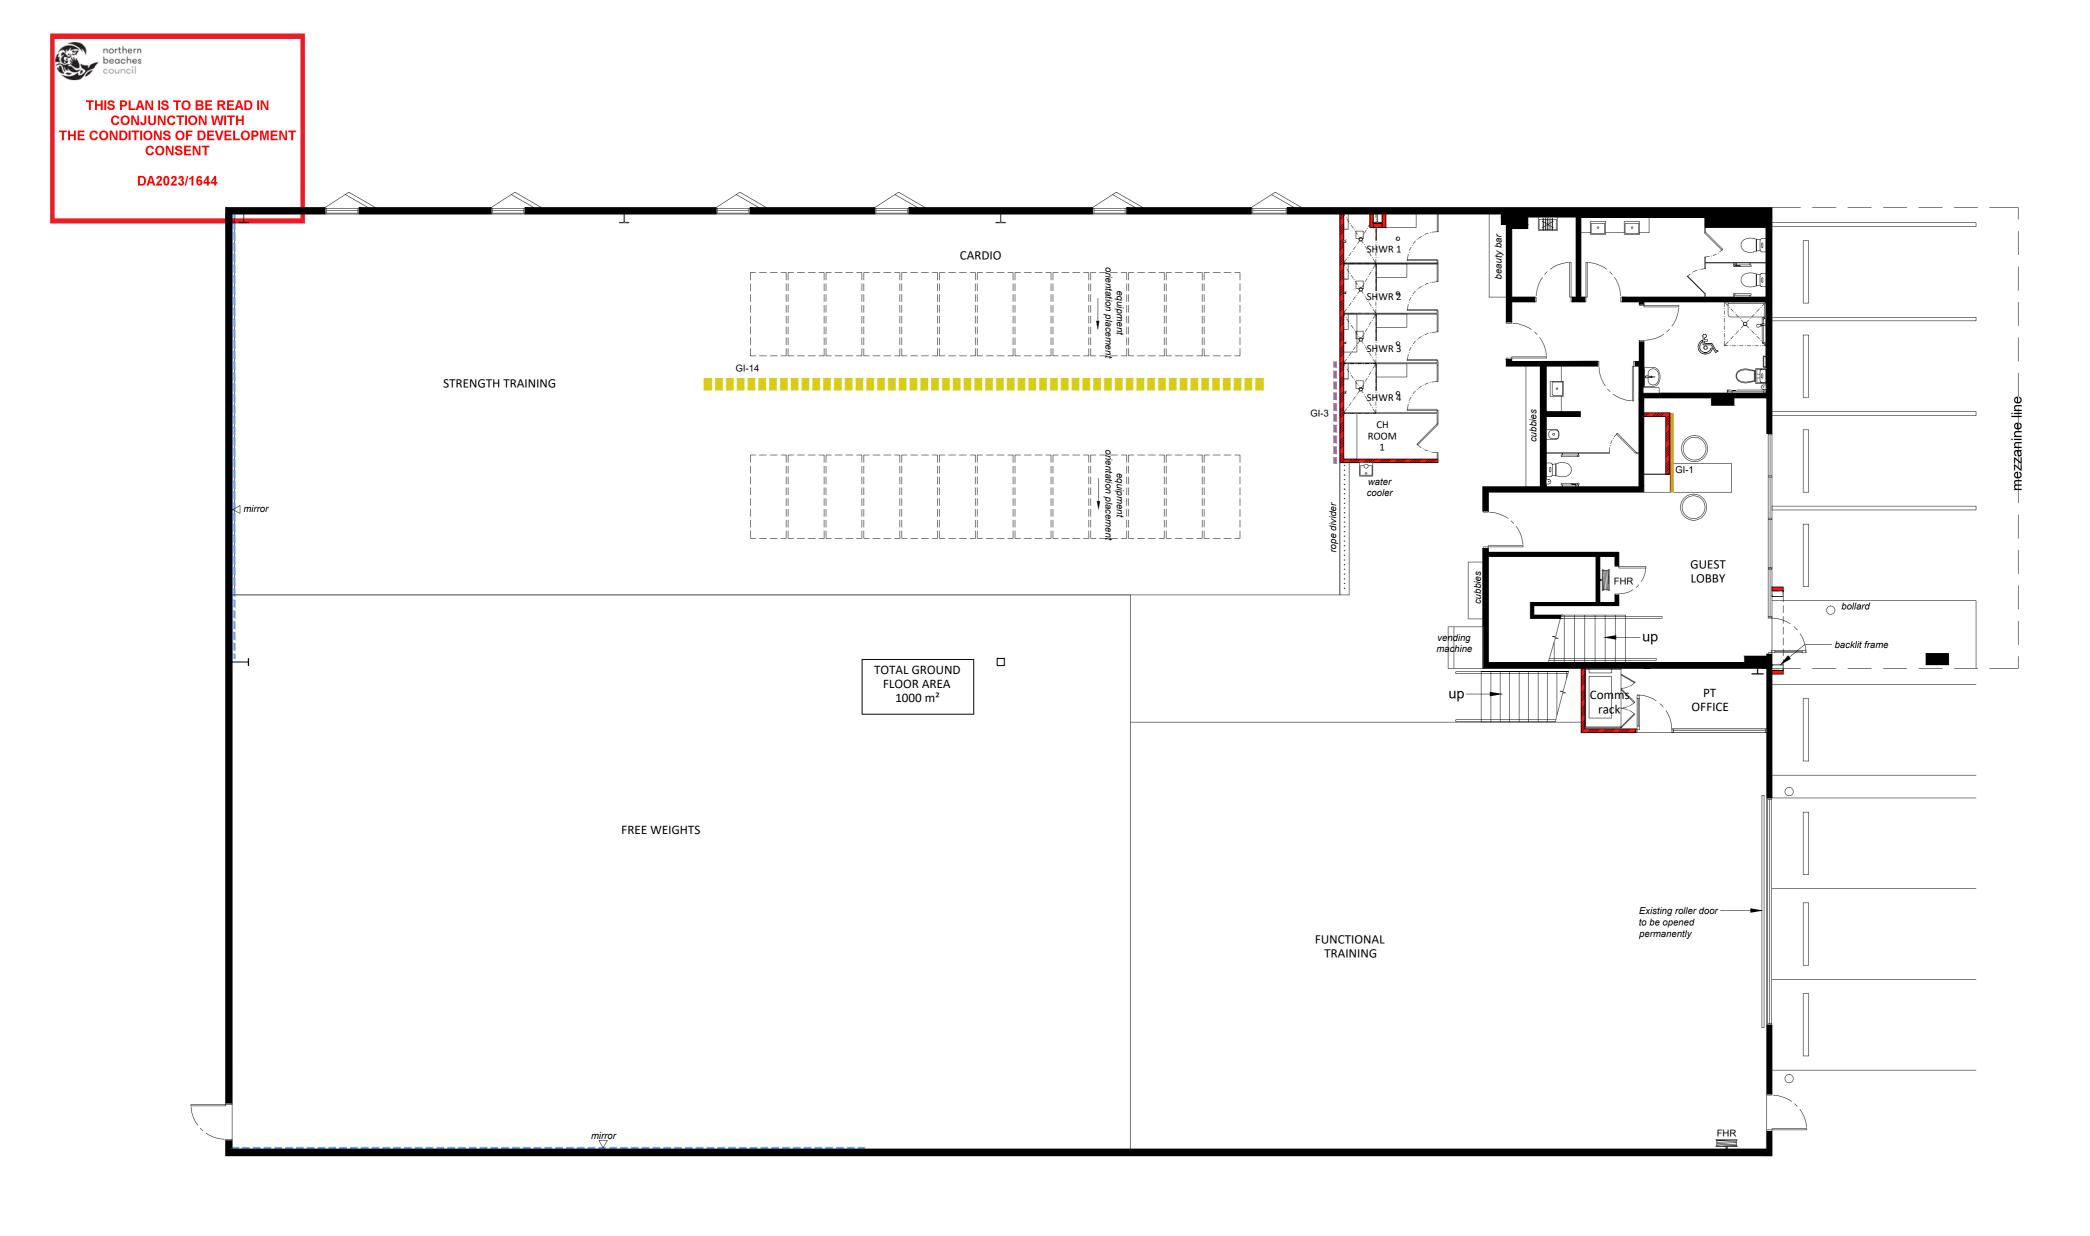

# PROPOSED TENANCY PLAN - GROUND FLOOR

ISSUE DATE 03.11.2023 Issue for Development Approval

08.11.2023 Revise Issue to Council 08.11.2023 Revise Issue to Council

| PROJECT:                              | SHEET TITLE:                   |
|---------------------------------------|--------------------------------|
| AF Cromer NSW                         | Proposed Tenancy Plan - Ground |
| Warehouse 9, 4-8 Inman Rd, Cromer NSW | Floor                          |

CLIENT: **AF Cromer NSW** Warehouse 9, 4-8 Inman Rd, Cromer NSW SCALE: 1:100 @ A2 DRAWN: Furqon S

A2 DA03.01 a