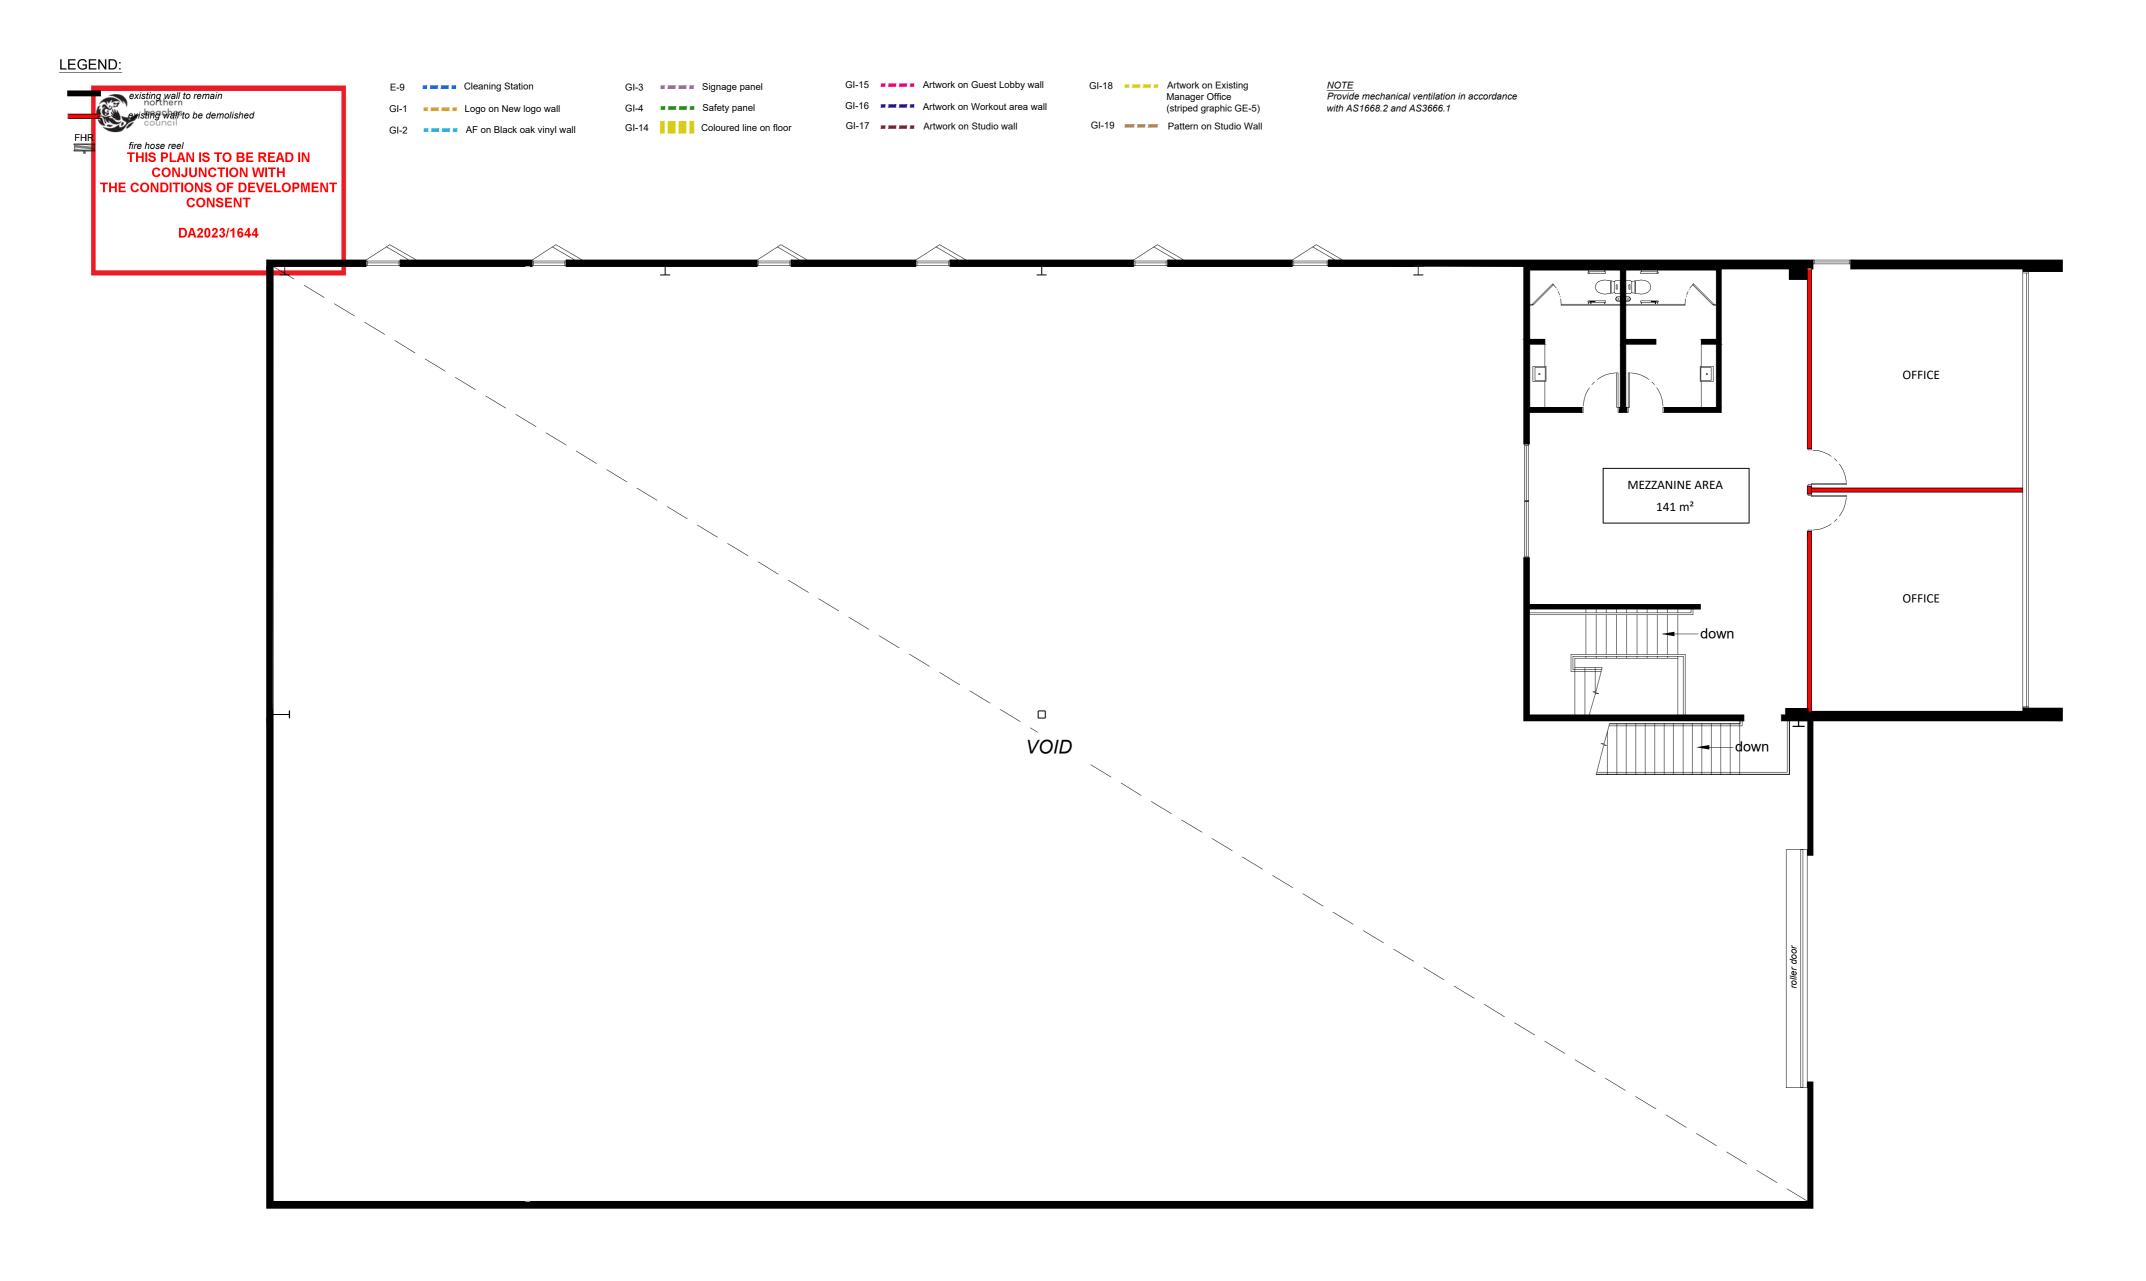

### PROPOSED TENANCY PLAN - MEZZANINE FLOOR

08.11.2023 Revise Issue to Council

03.11.2023 Issue for Development Approval 08.11.2023 Revise Issue to Council

**Proposed Tenancy Plan - Mezzanine AF Cromer NSW** Warehouse 9, 4-8 Inman Rd, Cromer NSW Floor

**AF Cromer NSW** Warehouse 9, 4-8 Inman Rd, Cromer NSW

A2 DA03.02 a SCALE: 1:100 @ A2