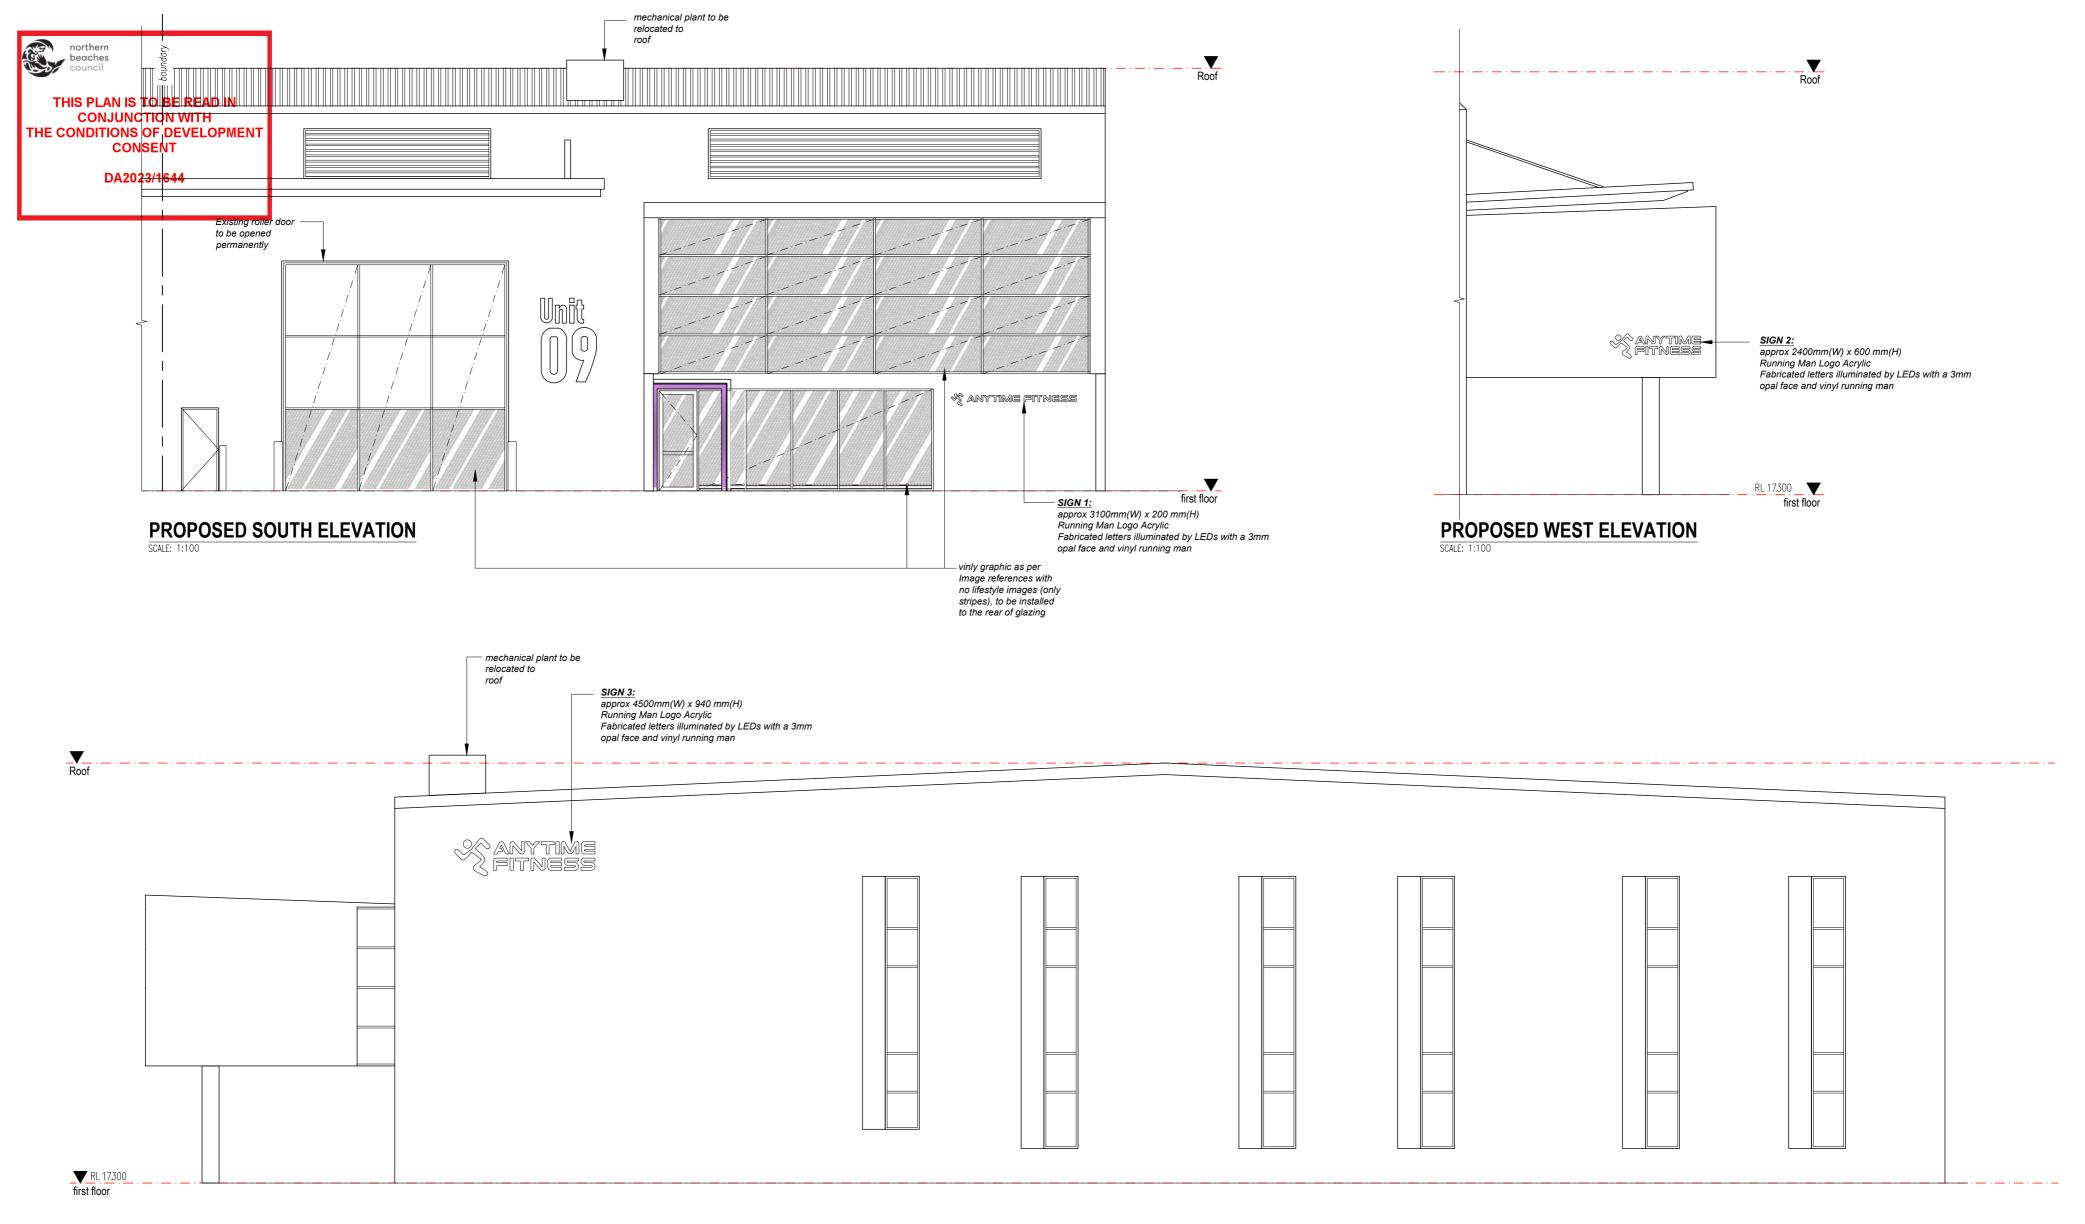

## PROPOSED EAST ELEVATION

DESIGNS CONTAINED IN THESE DRAWINGS
AND SPECIFICATIONS ARE THE PROPERTY OF
ARCHISPECTRUM AND ARE SUBJECT TO
COPYRIGHT LAWS. THEY MUST NOT BE
REPRODUCED IN WHOLE OR PART, OR USED

03.11.2023 Issue for Development Approval 08.11.2023 Revise Issue to Council 08.11.2023 Revise Issue to Council

**AF Cromer NSW** Warehouse 9, 4-8 Inman Rd, Cromer NSW

**Proposed Elevations** 

**AF Cromer NSW** Warehouse 9, 4-8 Inman Rd, Cromer NSW SCALE: 1:100 @ A2

A2 DA04.02 a

existing wall to remain

**MEZZANINE DEMOLITION PLAN** 