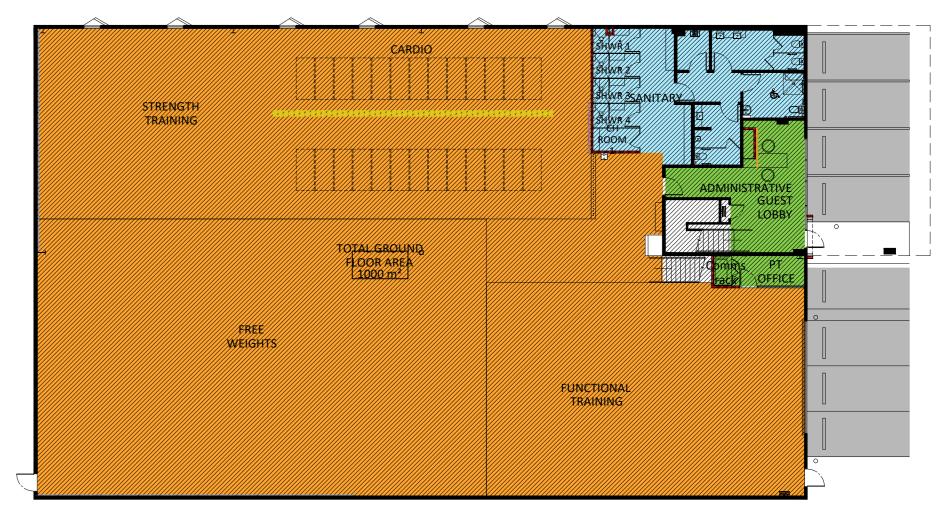

### **GROUND FLOOR AREA STUDY**

Warehouse 9, 4-8 Inman Rd, Cromer NSW

DESIGNS CONTAINED IN THESE DRAWINGS
AND SPECIFICATIONS ARE THE PROPERTY OF
ARCHISPECTRUM AND ARE SUBJECT TO
COPYRIGHT LAWS. THEY MUST NOT BE
REPRODUCED IN WHOLE OR PART, OR USED
IN ANY OTHER WAY WITHOUT WRITTEN
CONSENT.
DO NOT SCALE DIMENSIONS. ALL DIMENSIONS
SHOULD BE VERIFIED ON SITE BEFORE
COMMENCEMENT OF ANY WORKS. IN CASE OF
ANY DISCREPANCIES, IT SHOULD BE VERIFIED
BEFORE CONTINUING FURTHER WORKS.