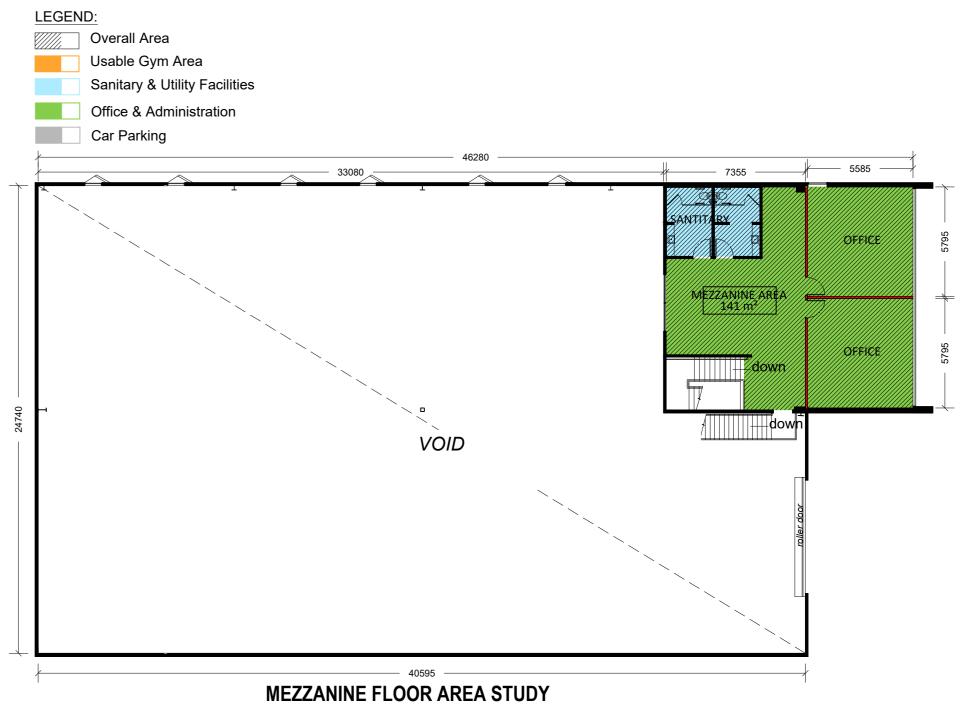

### PROPOSED TENANCY PLAN - MEZZANINE FLOOR

08.11.2023 Revise Issue to Council

03.11.2023 Issue for Development Approval 08.11.2023 Revise Issue to Council

**Proposed Tenancy Plan - Mezzanine AF Cromer NSW** Warehouse 9, 4-8 Inman Rd, Cromer NSW Floor

**AF Cromer NSW** Warehouse 9, 4-8 Inman Rd, Cromer NSW

A2 DA03.02 a SCALE: 1:100 @ A2