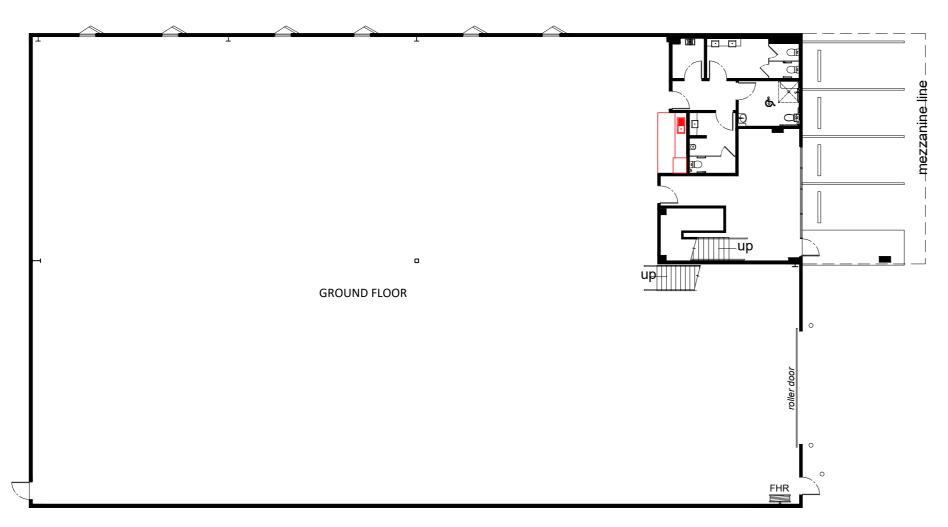

# PROPOSED TENANCY PLAN - GROUND FLOOR

ISSUE DATE 03.11.2023 Issue for Development Approval

08.11.2023 Revise Issue to Council 08.11.2023 Revise Issue to Council

| PROJECT:                              | SHEET TITLE:                   |
|---------------------------------------|--------------------------------|
| AF Cromer NSW                         | Proposed Tenancy Plan - Ground |
| Warehouse 9, 4-8 Inman Rd, Cromer NSW | Floor                          |

CLIENT: **AF Cromer NSW** Warehouse 9, 4-8 Inman Rd, Cromer NSW SCALE: 1:100 @ A2 DRAWN: Furqon S

A2 DA03.01 a