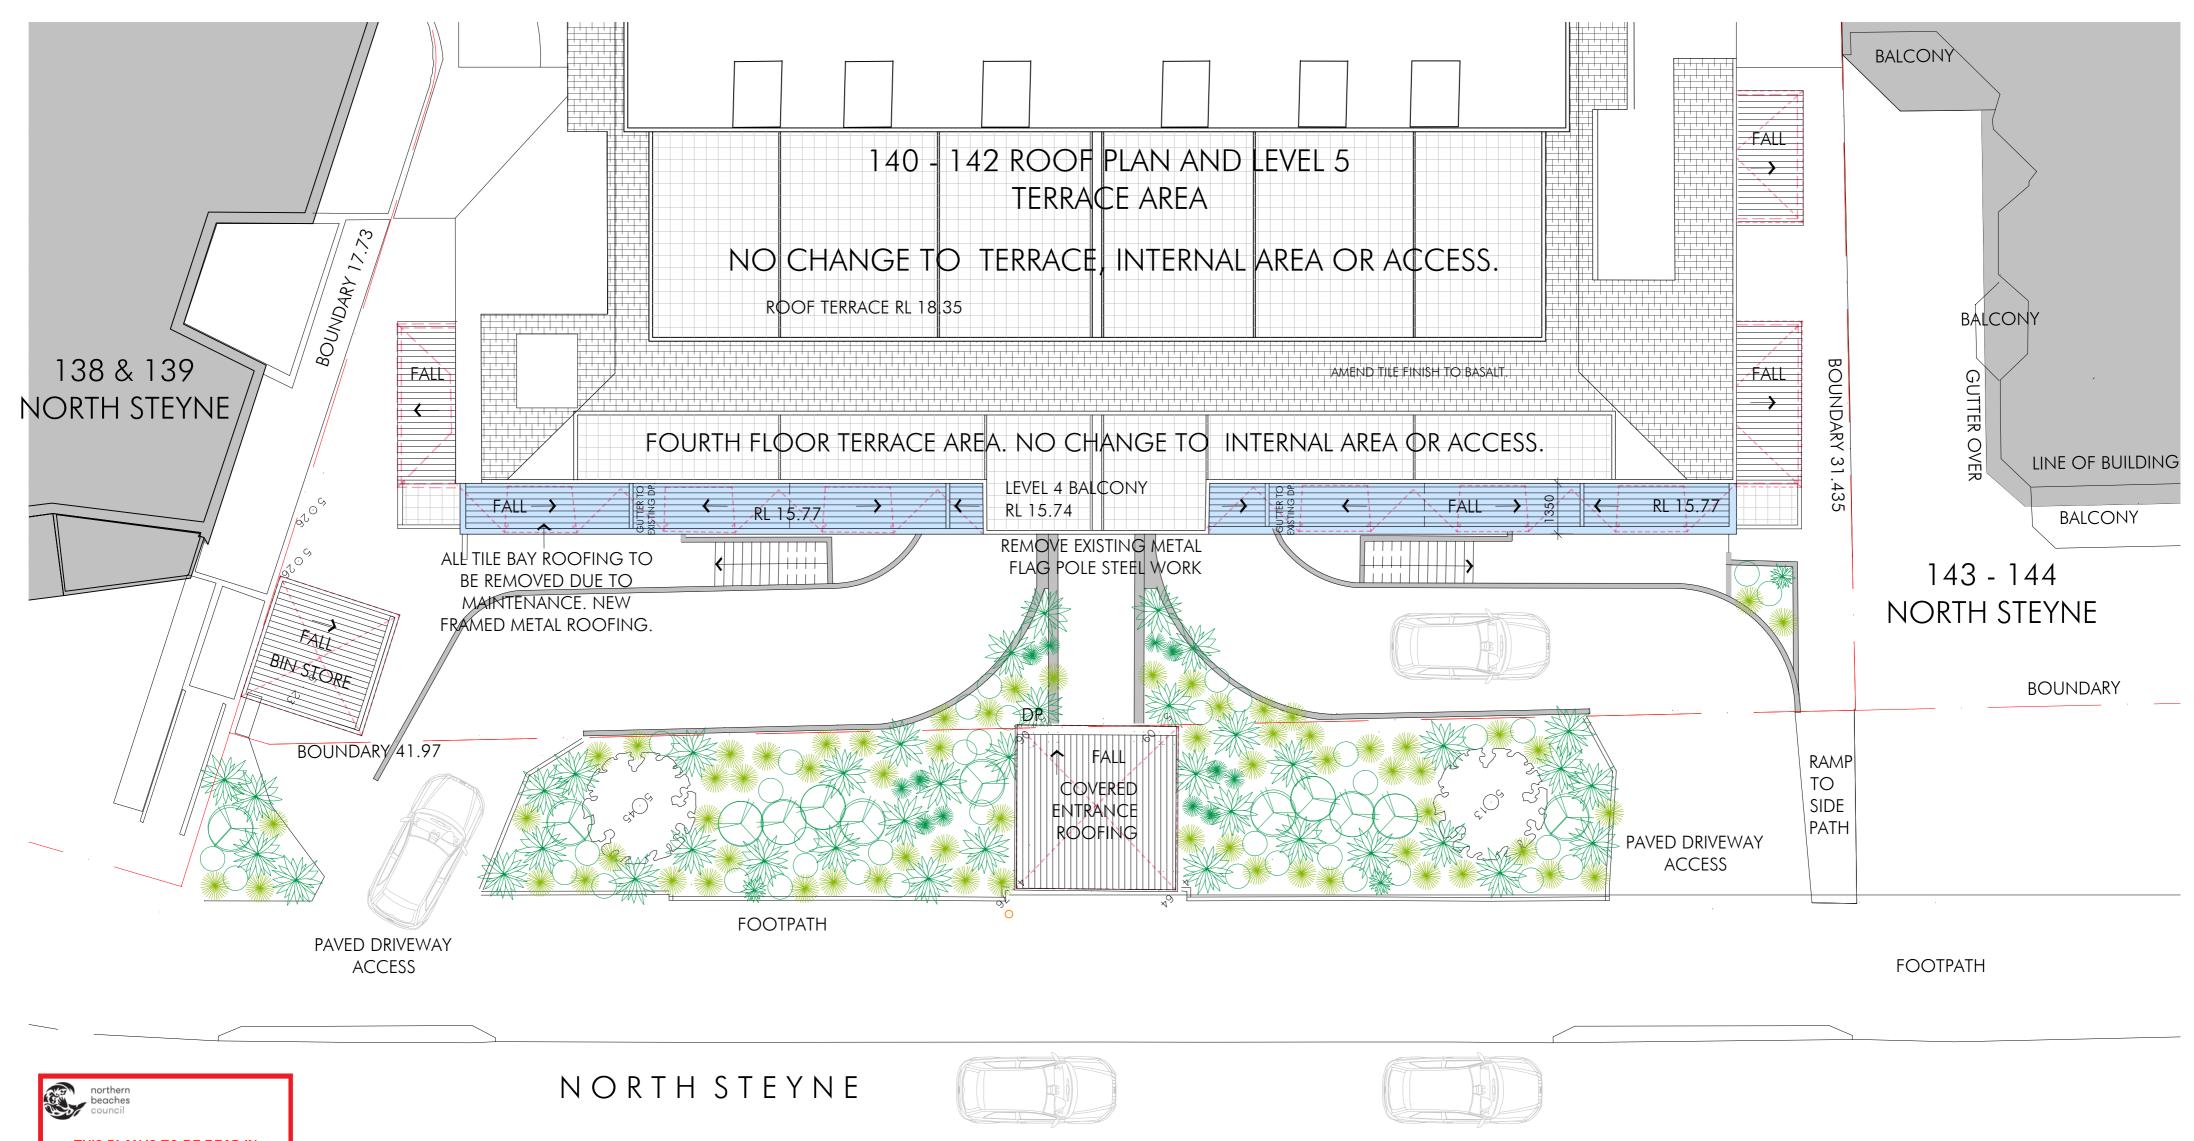

subject to receipt of valid survey to date. Drawings may not be reproduced

without permission from Design Vines.

purposes only and is not to be used fo

SP 44636 PROPOSED ROOF & LEVEL 5 TERRACE

Existing structure to be demolished

Shaded area indicating

Existing wall to be retained

proposed extension

140-142 NORTH STEYNE **MANLY 2095 E**VEREST 10092 DA24

**DesignVines** mitchbye@designvines.com www.designvines.com Mitchell Bye Nominated Architect No.9822