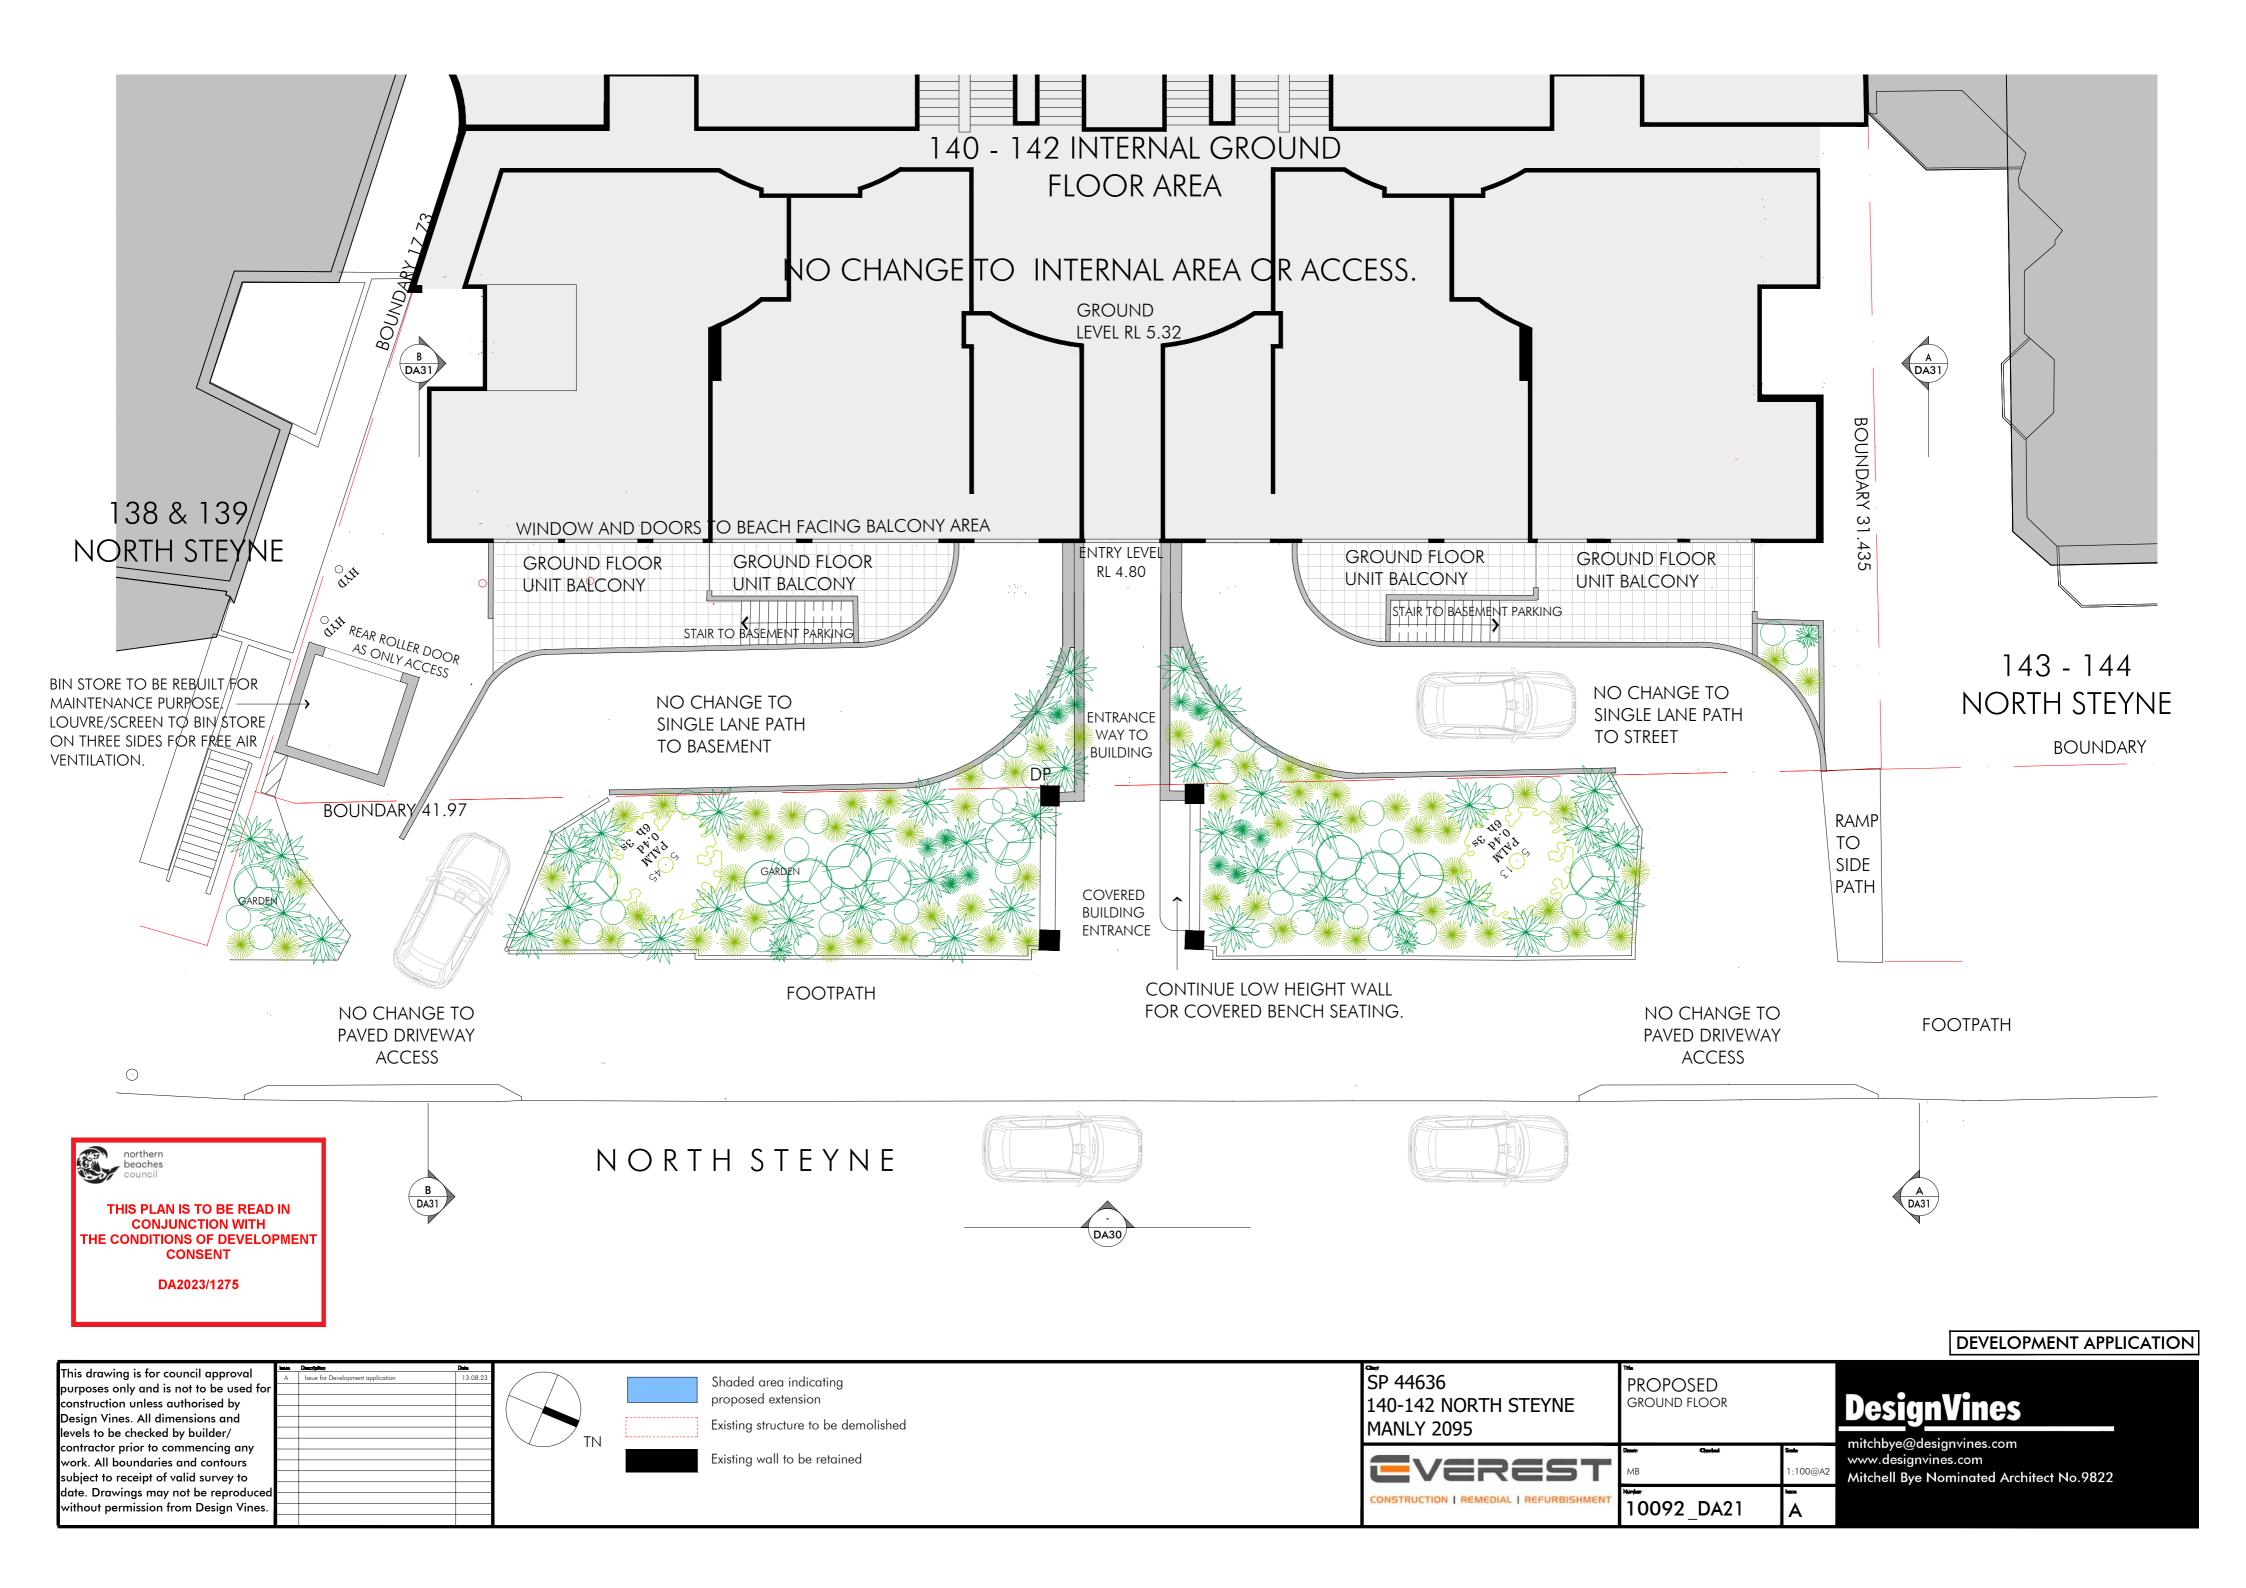

This drawing is for council approval

construction unless authorised by Design Vines. All dimensions and

levels to be checked by builder/

contractor prior to commencing any

work. All boundaries and contours

subject to receipt of valid survey to date. Drawings may not be reproduced

without permission from Design Vines.

purposes only and is not to be used fo

SP 44636 PROPOSED ROOF & LEVEL 5 TERRACE

Existing structure to be demolished

Shaded area indicating

Existing wall to be retained

proposed extension

140-142 NORTH STEYNE **MANLY 2095 E**VEREST 10092 DA24

**DesignVines** mitchbye@designvines.com www.designvines.com Mitchell Bye Nominated Architect No.9822