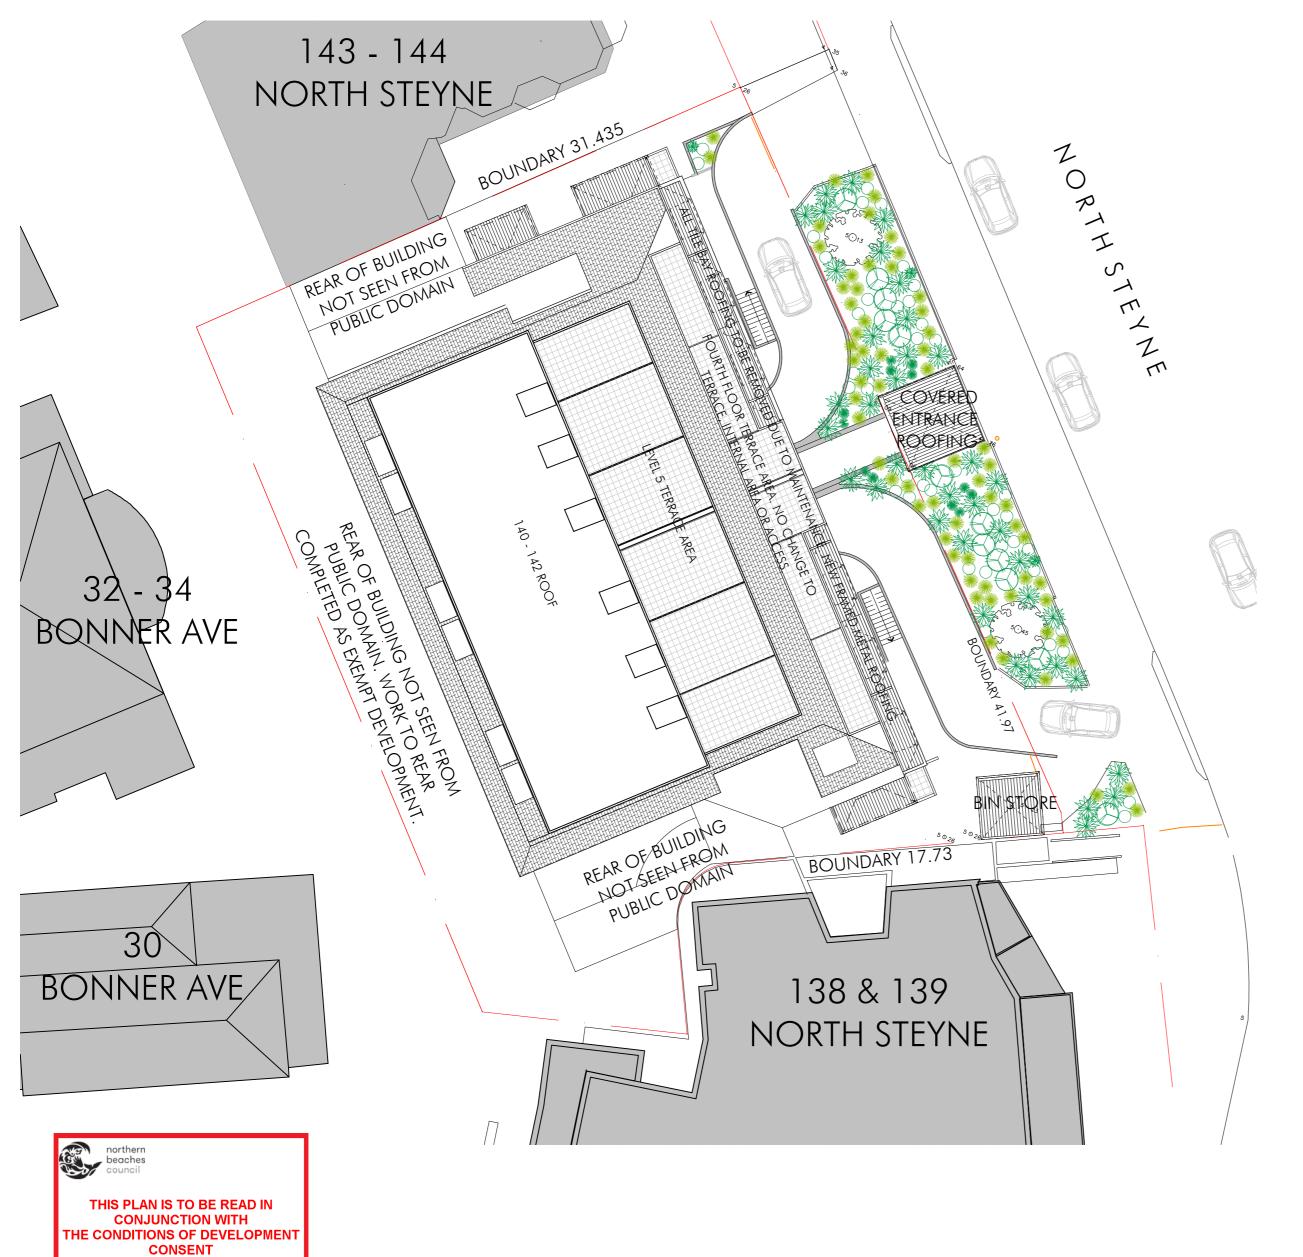

|                                                                                                                                                                                       |                                    |  |                                                |                         | DEVELOPMENT APPLICATION                               |
|---------------------------------------------------------------------------------------------------------------------------------------------------------------------------------------|------------------------------------|--|------------------------------------------------|-------------------------|-------------------------------------------------------|
| purposes only and is not to be used for construction unless authorised by Design Vines. All dimensions and levels to be checked by builder/                                           | r Development application 13.08.23 |  | FP 44636<br>40-142 NORTH STEYNE<br>1ANLY 2095  | SITE PLAN               | DesignVines mitchbye@designvines.com                  |
| contractor prior to commencing any work. All boundaries and contours subject to receipt of valid survey to date. Drawings may not be reproduced without permission from Design Vines. |                                    |  | EVEREST ONSTRUCTION   REMEDIAL   REFURBISHMENT | MB  Narrier  10092_DA02 | 1:200@A2  Mitchell Bye Nominated Architect No.9822  A |