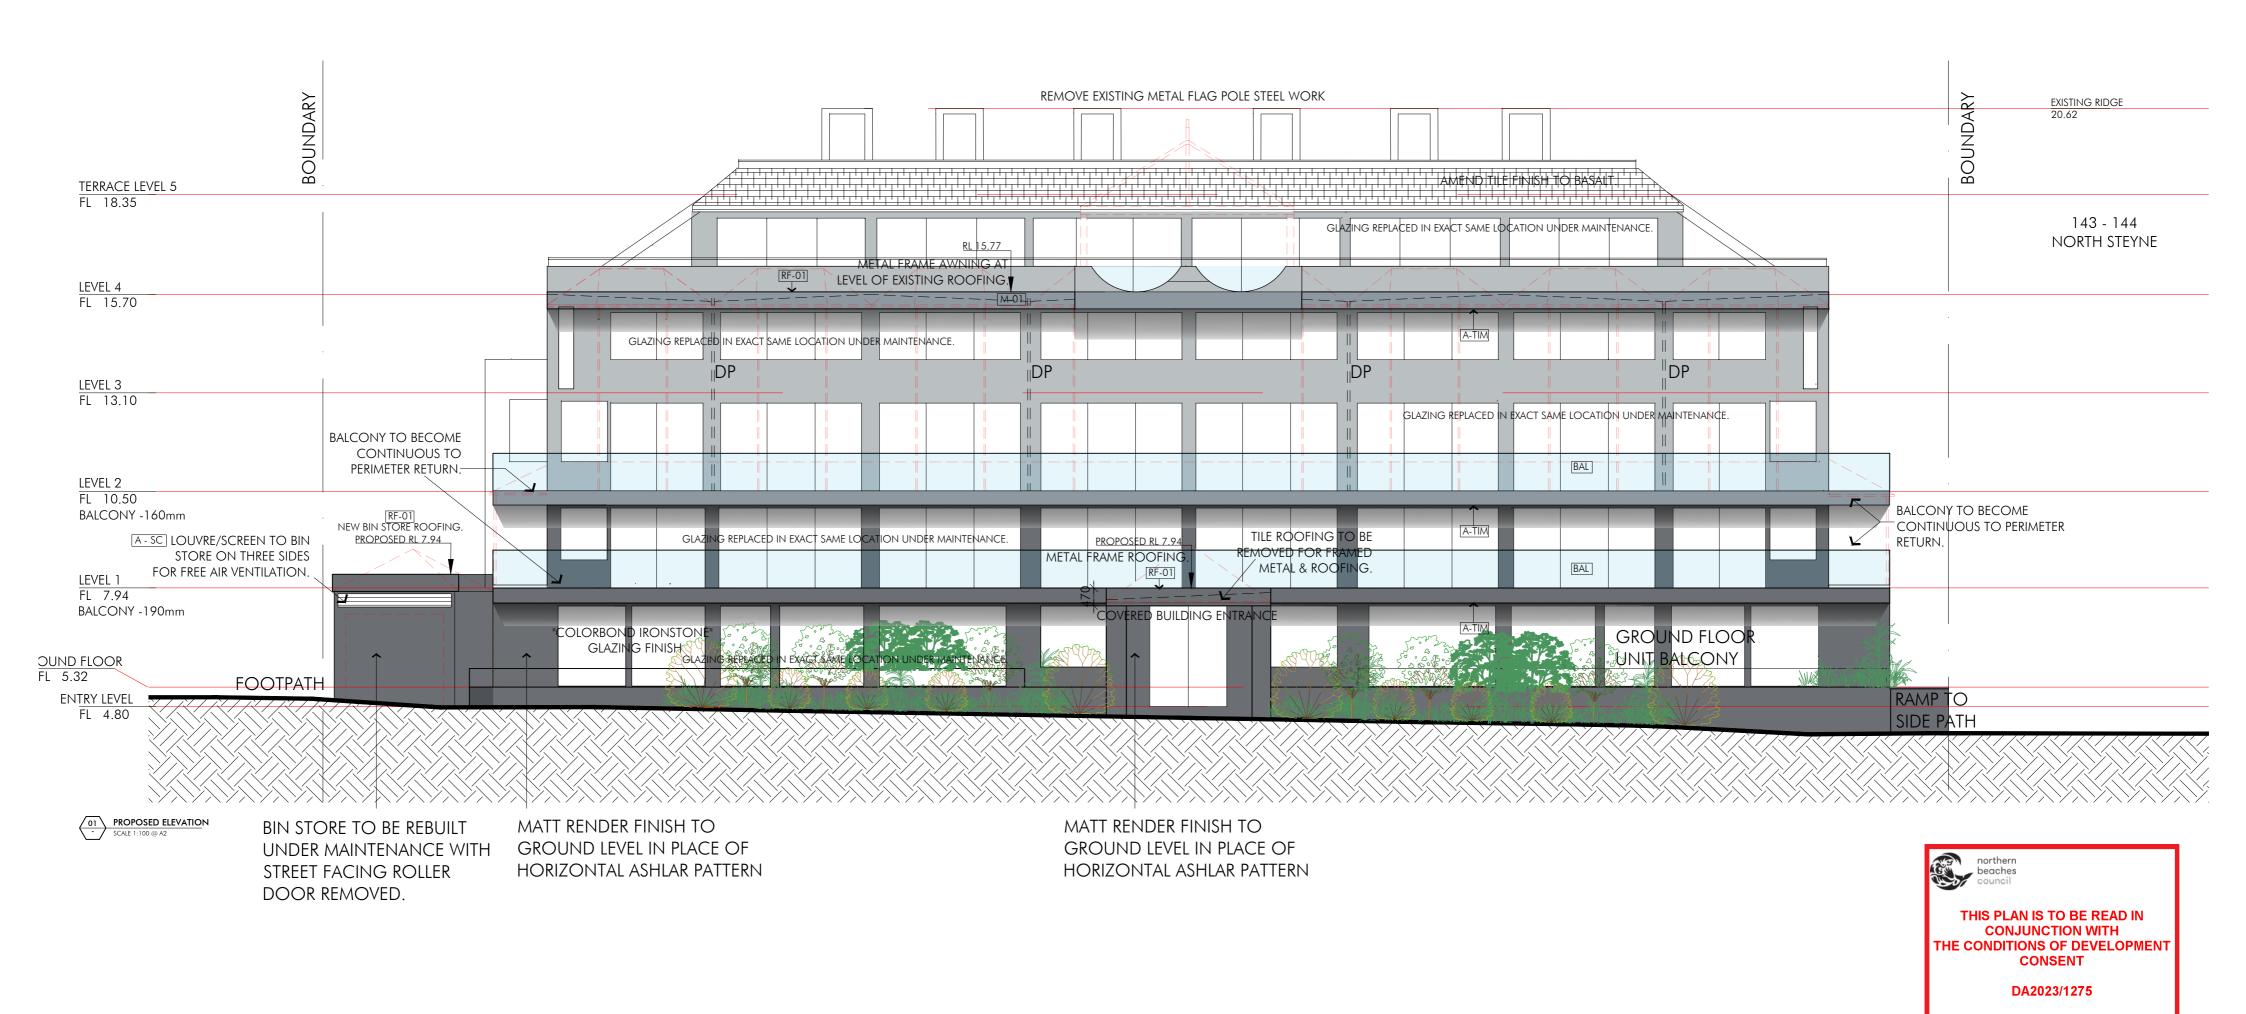

DEVELOPMENT APPLICATION SP 44636 This drawing is for council approval PROPOSED FACADE Existing structure to be demolished ourposes only and is not to be used for **DesignVines** 140-142 NORTH STEYNE construction unless authorised by A- GL. GLAZING REPLACED IN EXACT SAME Design Vines. All dimensions and MANLY 2095 LOCATION UNDER MAINTENANCE. levels to be checked by builder/ mitchbye@designvines.com www.designvines.com contractor prior to commencing any **E**VEREST work. All boundaries and contours Mitchell Bye Nominated Architect No.9822 subject to receipt of valid survey to date. Drawings may not be reproduced CONSTRUCTION | REMEDIAL | REFURBISH 10092 DA30 vithout permission from Design Vines.

## EXTERNAL FINISHES ISSUED FOR DEVELOPMENT APPLICATION

| RF - 01     | Roof sheeting. Paint finish to existing terracotta roofing. | Colorbond steel: Basalt                                                                       | BASALT⊚   |
|-------------|-------------------------------------------------------------|-----------------------------------------------------------------------------------------------|-----------|
| FAS - 01    | Aluminium flashing to entrance cover and bin store          | Finish to match corresponding paint colour                                                    |           |
| M-01        | Metal awning                                                | Aerobus Dulux or similar                                                                      | Aerobus   |
| A- GL       | Aluminium glazing frame                                     | Finish to match corresponding paint colour                                                    |           |
| A - TIM     | Underside of Awning and slab edge lining                    |                                                                                               |           |
| A - SC      | Screening to bin store for ventilation                      | Finish to match corresponding paint colour                                                    |           |
| PRI         | Privacy screening                                           | Maintain existing anodised finish or match corresponding wall paint finish                    |           |
| DP          | Down pipe                                                   | Finish to match corresponding paint colour                                                    |           |
| BAL         | Glass Balcony Balustrade                                    |                                                                                               |           |
| PAINT FINIS | SHES                                                        |                                                                                               |           |
| EX-PT-01    | External façade finish                                      | Wall Finish - Grey pail Dulux or similar Glazing frame to match paint finish.                 | Grey Pail |
| EX-PT-02    | External façade finish                                      | Wall Finish - Aerobus Dulux or similar                                                        | Aerobus   |
| EX-PT-03    | External façade finish                                      | Wall Finish - Ironstone Dulux or similar match Glazing frame Ironstone to match paint finish. | IRONSTONE |