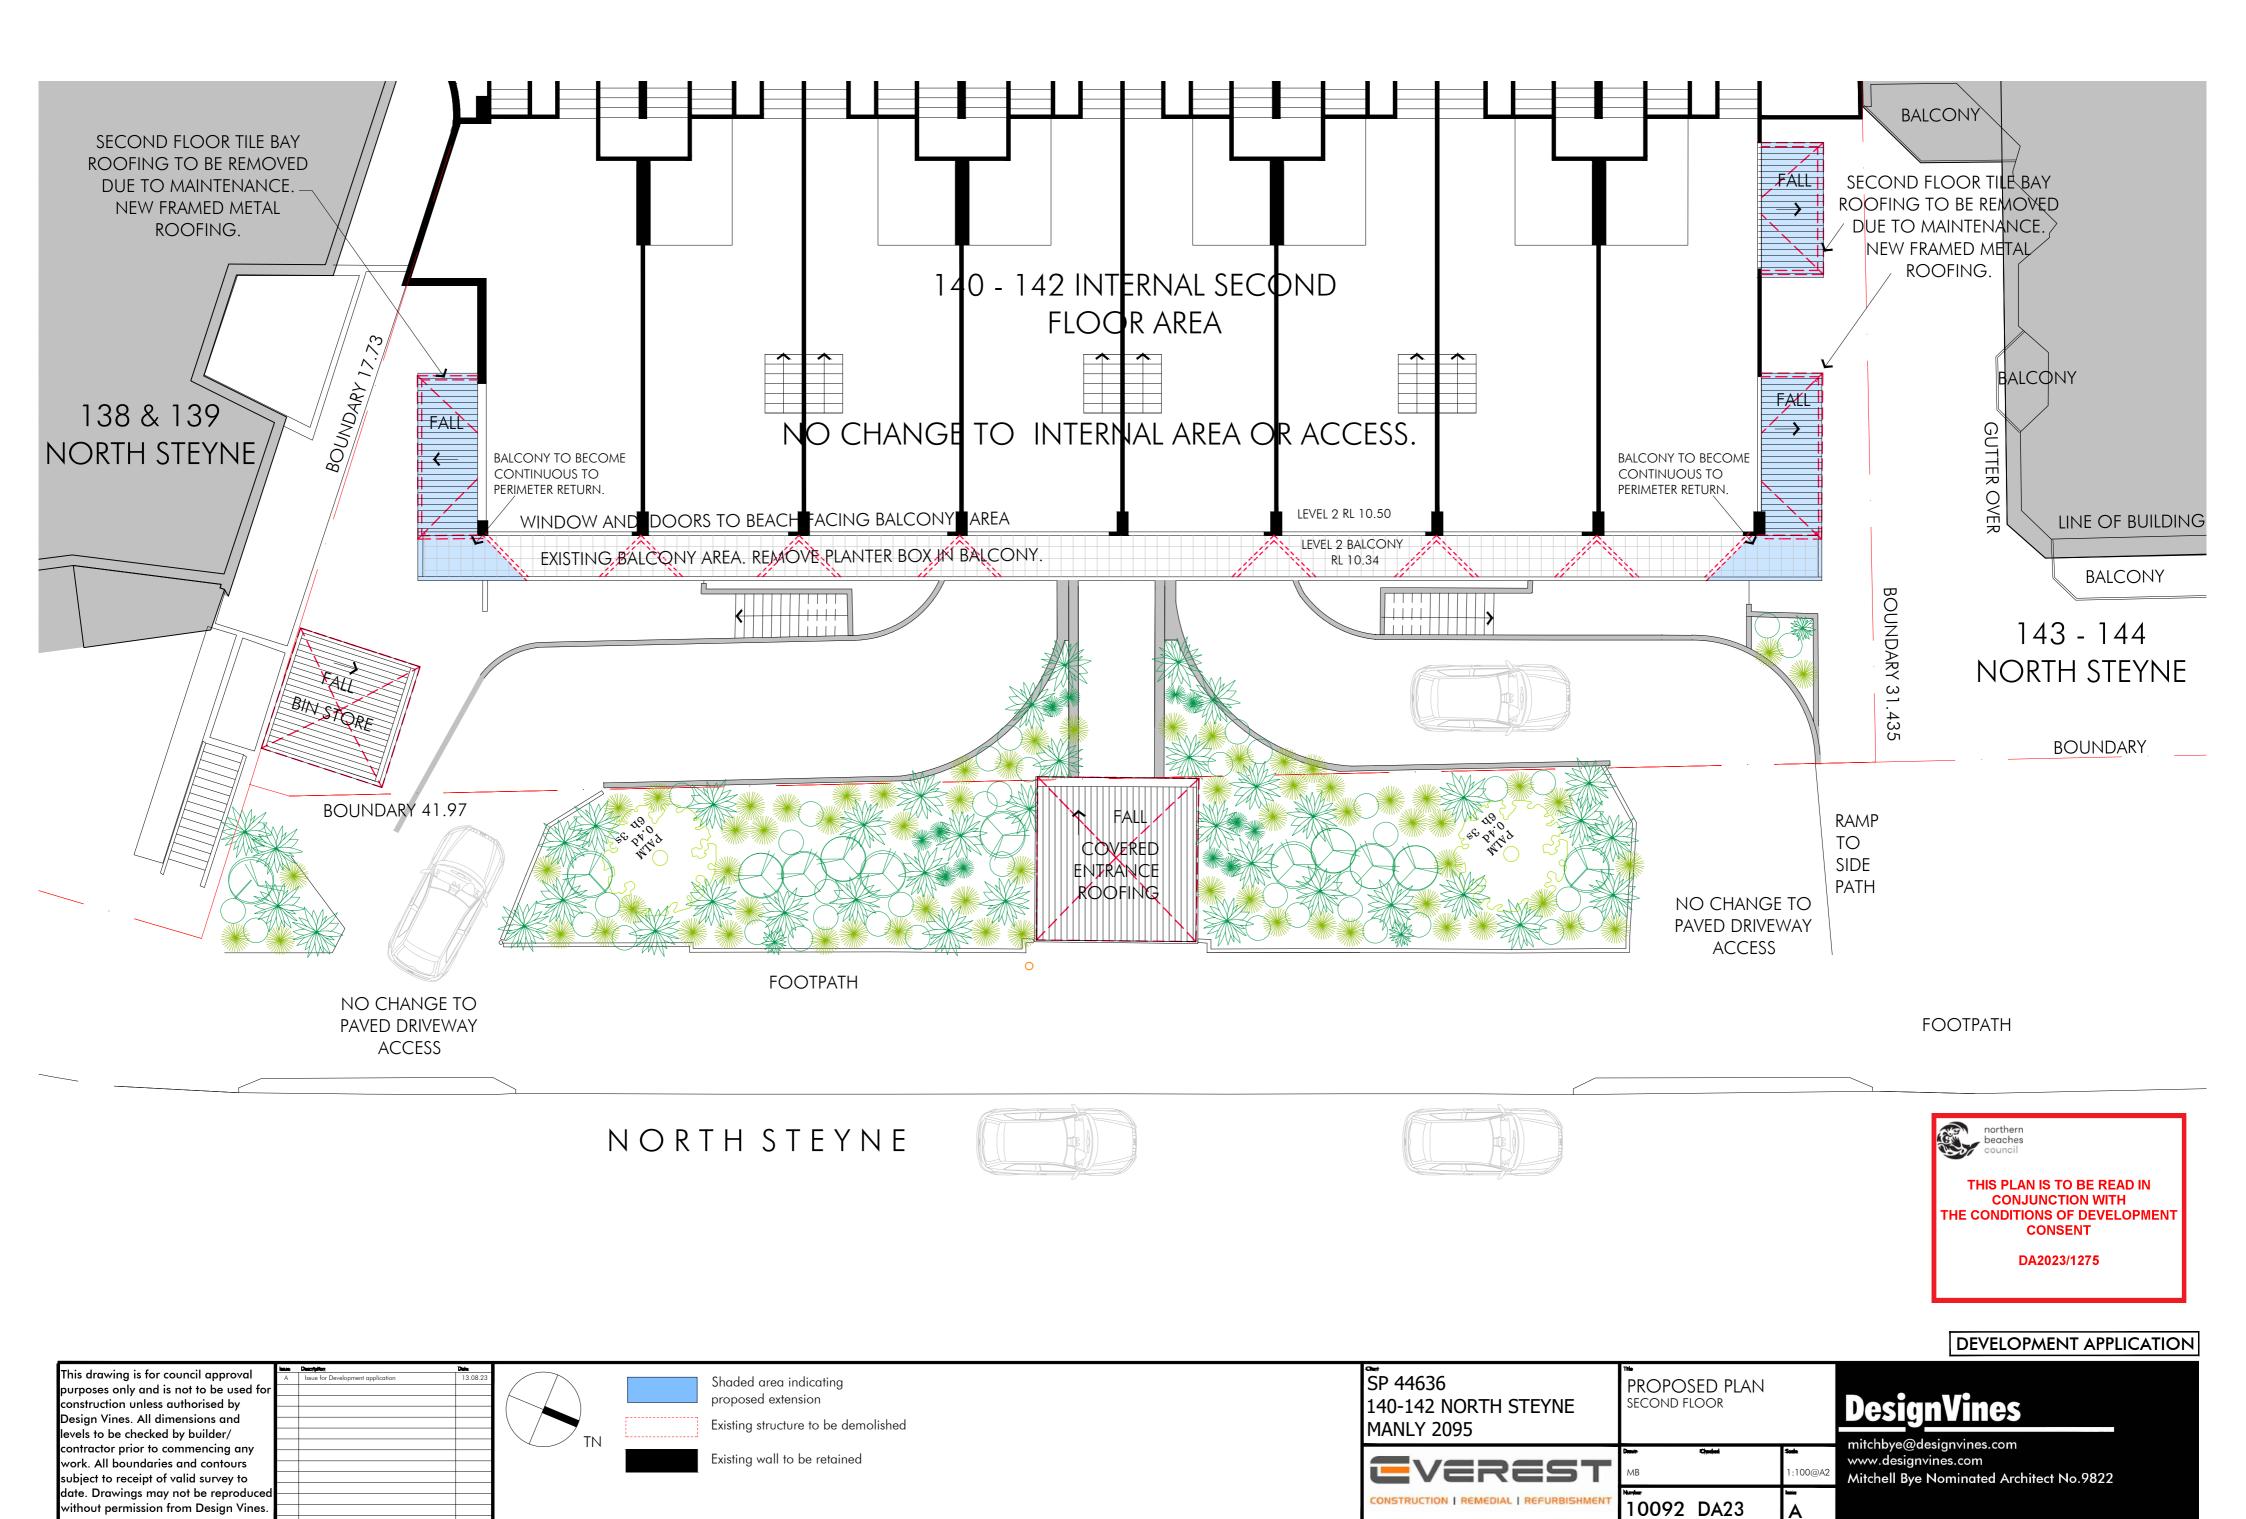

-----------------------|-------------------------------------------------------|
| purposes only and is not to be used for construction unless authorised by Design Vines. All dimensions and levels to be checked by builder/                                           | r Development application 13.08.23 |  | FP 44636<br>40-142 NORTH STEYNE<br>1ANLY 2095  | SITE PLAN               | DesignVines mitchbye@designvines.com                  |
| contractor prior to commencing any work. All boundaries and contours subject to receipt of valid survey to date. Drawings may not be reproduced without permission from Design Vines. |                                    |  | EVEREST ONSTRUCTION   REMEDIAL   REFURBISHMENT | MB  Narrier  10092_DA02 | 1:200@A2  Mitchell Bye Nominated Architect No.9822  A |











This drawing is for council approval

construction unless authorised by Design Vines. All dimensions and

levels to be checked by builder/

contractor prior to commencing any

work. All boundaries and contours

subject to receipt of valid survey to date. Drawings may not be reproduced

without permission from Design Vines.

purposes only and is not to be used fo

SP 44636 PROPOSED ROOF & LEVEL 5 TERRACE

Existing structure to be demolished

Shaded area indicating

Existing wall to be retained

proposed extension

140-142 NORTH STEYNE **MANLY 2095 E**VEREST 10092 DA24

**DesignVines** mitchbye@designvines.com www.designvines.com Mitchell Bye Nominated Architect No.9822

DEVELOPMENT APPLICATION



## FINISHES LEGEND

EX-PT-01

WALL FINISH - GREY PAIL DULUX OR SIMILAR GLAZING FRAME TO M