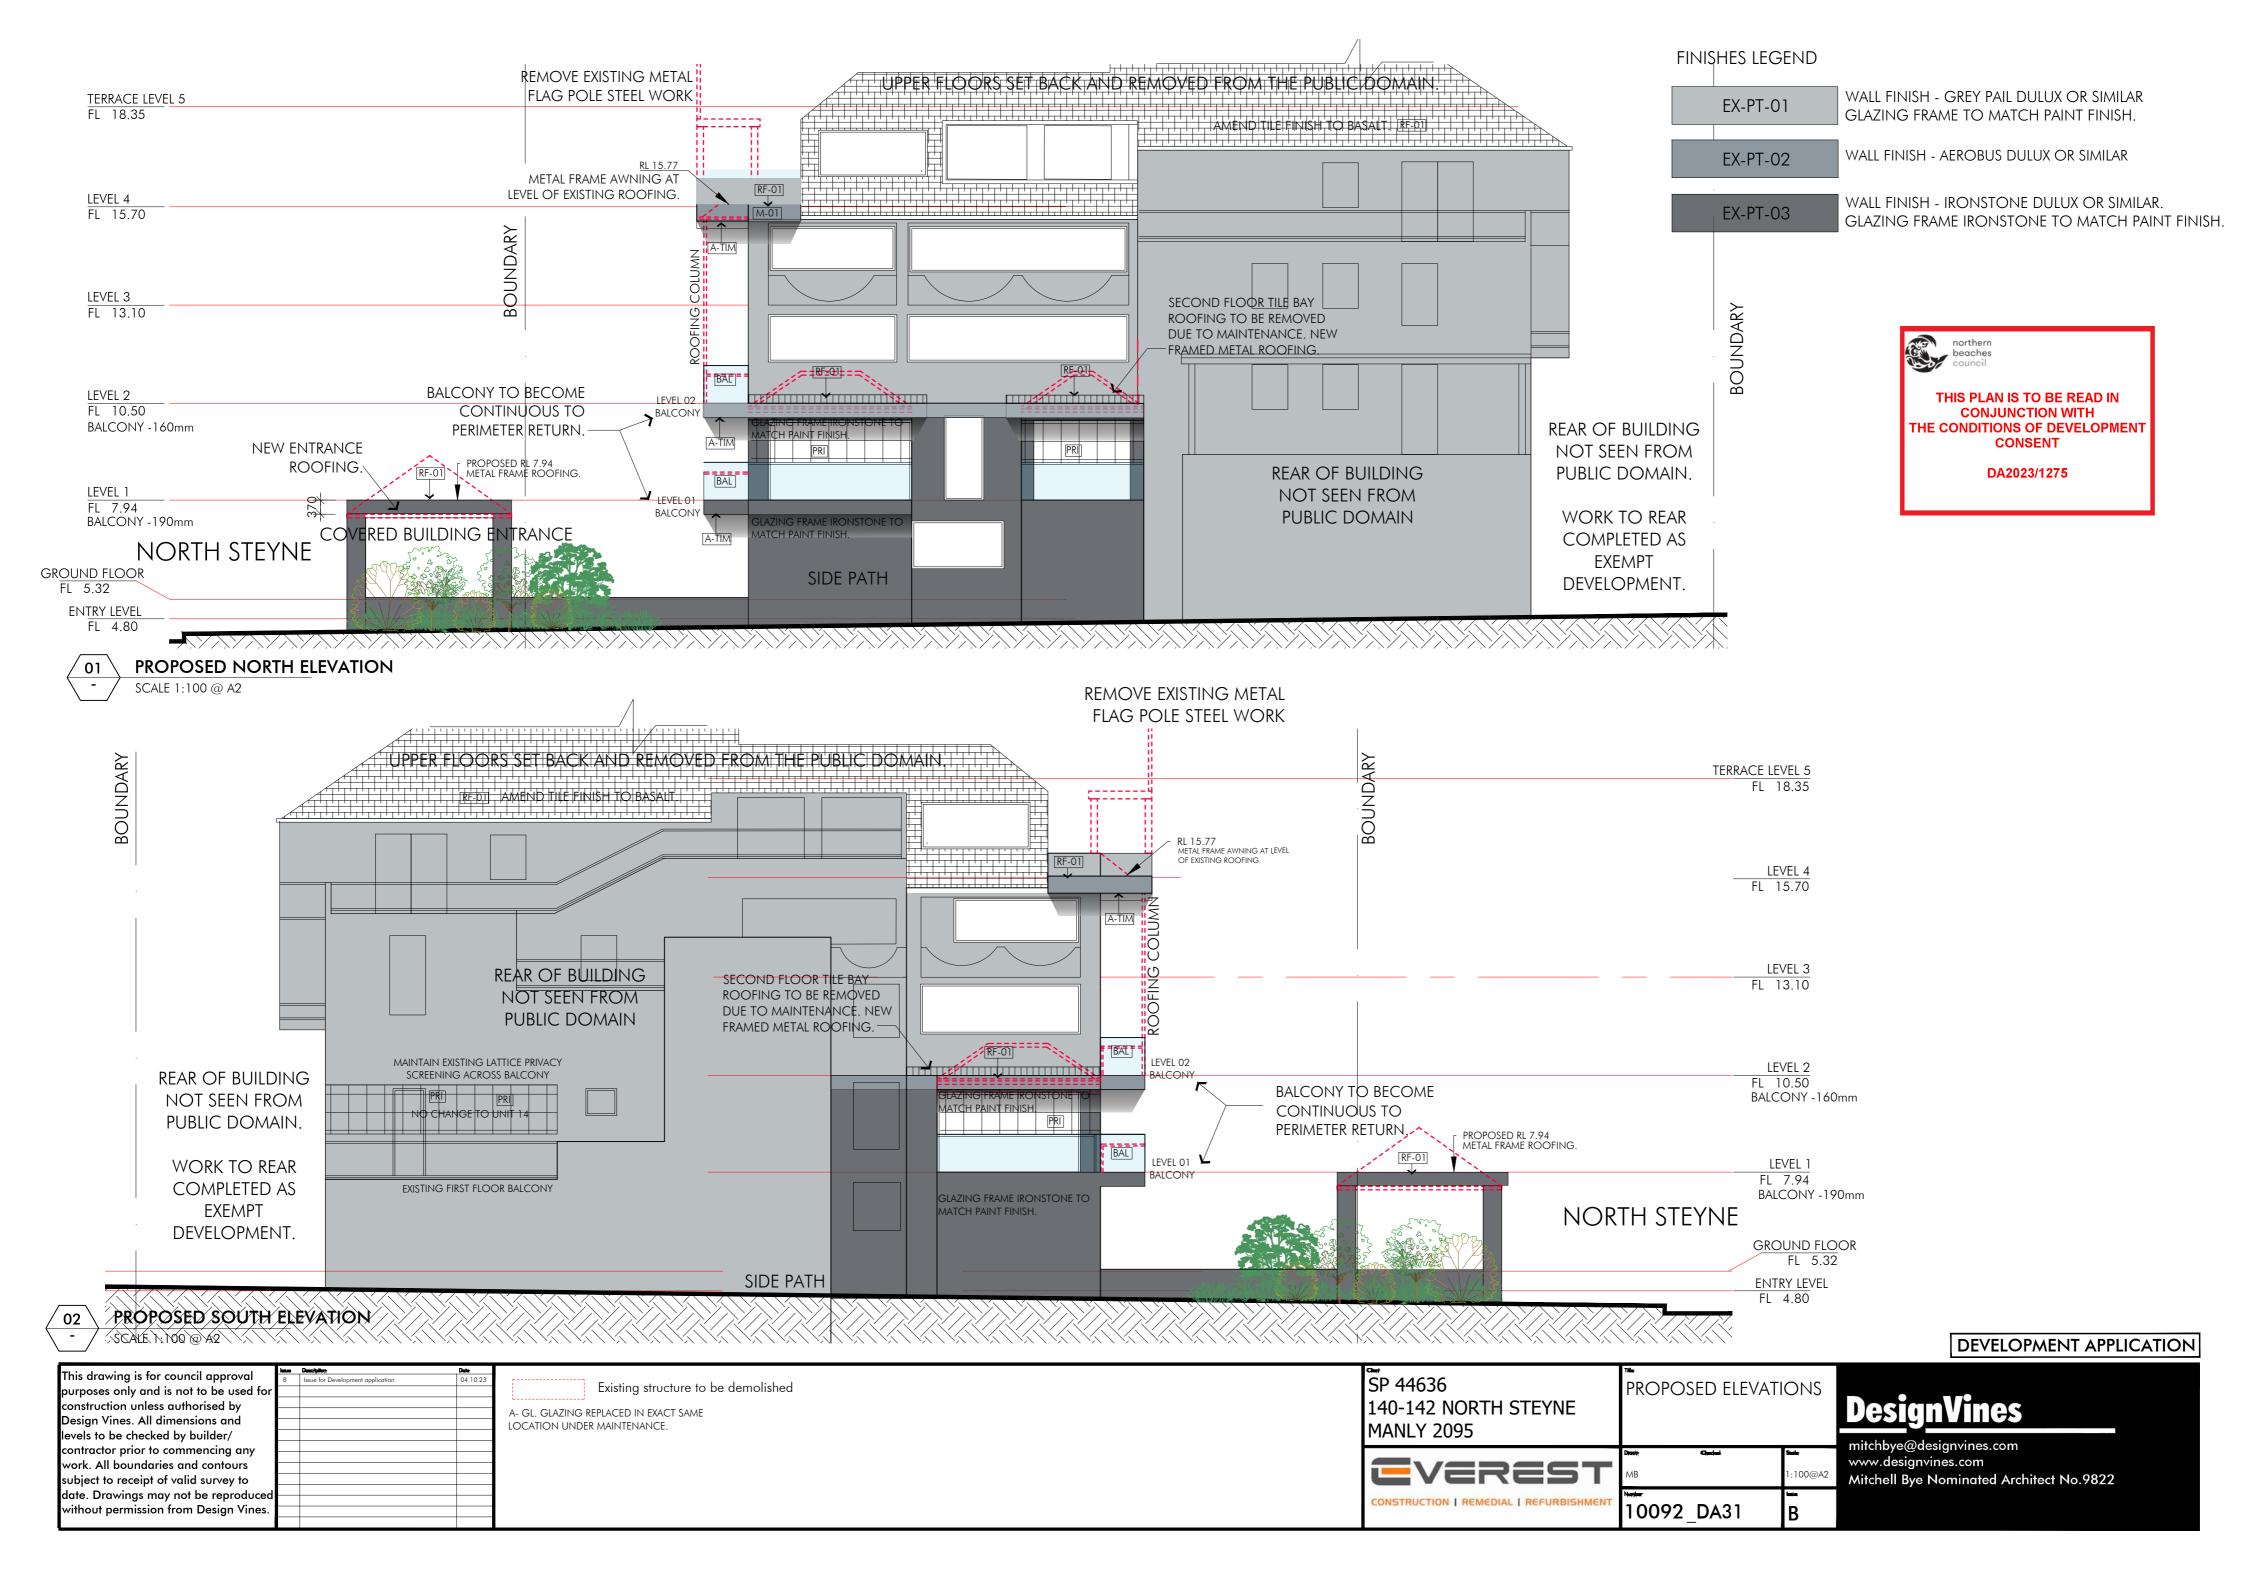

## FINISHES LEGEND

EX-PT-01

WALL FINISH - GREY PAIL DULUX OR SIMILAR GLAZING FRAME TO MATCH PAINT FINISH.

EX-PT-02

WALL FINISH - AEROBUS DULUX OR SIMILAR

WALL FINISH - IRONSTONE DULUX OR SIMILAR.

GLAZING FRAME IRONSTONE TO MATCH PAINT FINISH.

## EXTERNAL FINISHES ISSUED FOR DEVELOPMENT APPLICATION

| RF - 01     | Roof sheeting. Paint finish to existing terracotta roofing. | Colorbond steel: Basalt                                                                       | BASALT⊚   |
|-------------|-------------------------------------------------------------|-----------------------------------------------------------------------------------------------|-----------|
| FAS - 01    | Aluminium flashing to entrance cover and bin store          | Finish to match corresponding paint colour                                                    |           |
| M-01        | Metal awning                                                | Aerobus Dulux or similar                                                                      | Aerobus   |
| A- GL       | Aluminium glazing frame                                     | Finish to match corresponding paint colour                                                    |           |
| A - TIM     | Underside of Awning and slab edge lining                    |                                                                                               |           |
| A - SC      | Screening to bin store for ventilation                      | Finish to match corresponding paint colour                                                    |           |
| PRI         | Privacy screening                                           | Maintain existing anodised finish or match corresponding wall paint finish                    |           |
| DP          | Down pipe                                                   | Finish to match corresponding paint colour                                                    |           |
| BAL         | Glass Balcony Balustrade                                    |                                                                                               |           |
| PAINT FINIS | SHES                                                        |                                                                                               |           |
| EX-PT-01    | External façade finish                                      | Wall Finish - Grey pail Dulux or similar Glazing frame to match paint finish.                 | Grey Pail |
| EX-PT-02    | External façade finish                                      | Wall Finish - Aerobus Dulux or similar                                                        | Aerobus   |
| EX-PT-03    | External façade finish                                      | Wall Finish - Ironstone Dulux or similar match Glazing frame Ironstone to match paint finish. | IRONSTONE |