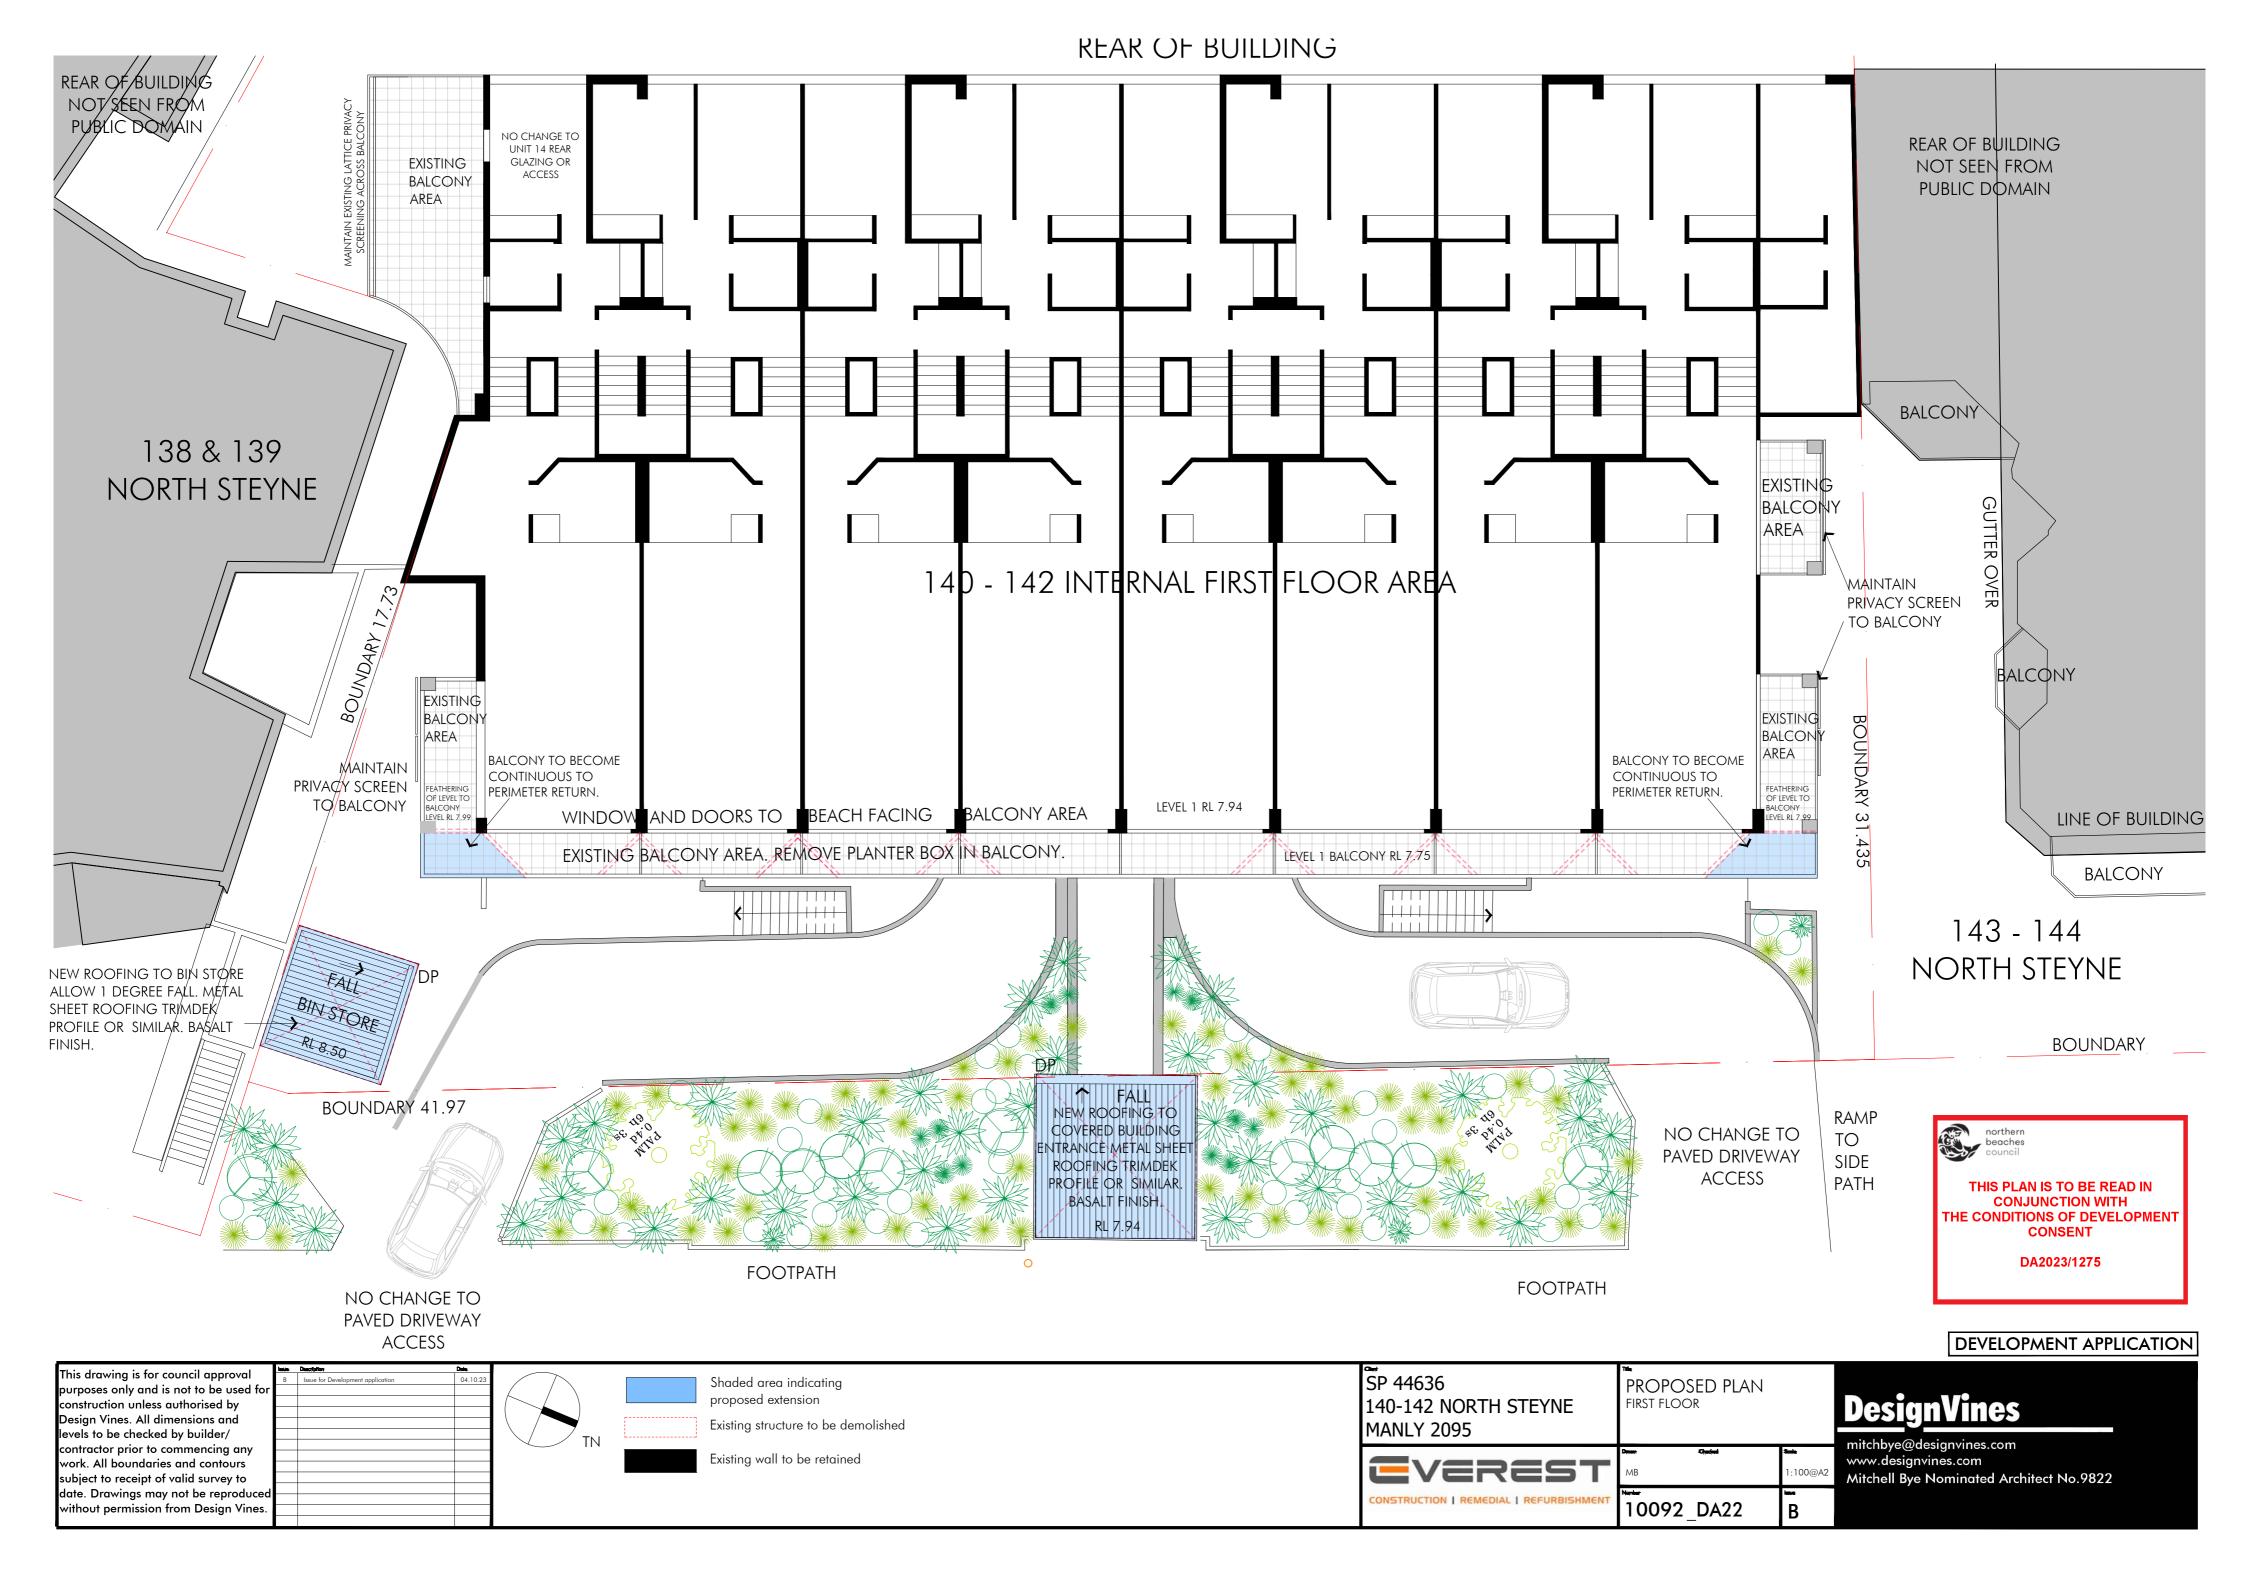

-------------------------|-------------------------------------------------------|
| purposes only and is not to be used for construction unless authorised by Design Vines. All dimensions and levels to be checked by builder/                                           | r Development application 13.08.23 |  | FP 44636<br>40-142 NORTH STEYNE<br>1ANLY 2095  | SITE PLAN               | DesignVines mitchbye@designvines.com                  |
| contractor prior to commencing any work. All boundaries and contours subject to receipt of valid survey to date. Drawings may not be reproduced without permission from Design Vines. |                                    |  | EVEREST ONSTRUCTION   REMEDIAL   REFURBISHMENT | MB  Narrier  10092_DA02 | 1:200@A2  Mitchell Bye Nominated Architect No.9822  A |











This drawing is for council approval

construction unless authorised by Design Vines. All dimensions and

levels to be checked by builder/

contractor prior to commencing any

work. All boundaries and contours

subject to receipt of valid survey to date. Drawings may not be reproduced

without permission from Design Vines.

purposes only and is not to be used fo

SP 44636 PROPOSED ROOF & LEVEL 5 TERRACE

Existing structure to be demolished

Shaded area indicating

Existing wall to be retained

proposed extension

140-142 NORTH STEYNE **MANLY 2095 E**VEREST 10092 DA24

**DesignVines** mitchbye@designvines.com www.designvines.com Mitchell Bye Nominated Architect No.9822

DEVELOPMENT APPLICATION



## FINISHES LEGEND

EX-PT-01

WALL FINISH - GREY PAIL DULUX OR SIMILAR GLAZING FRAME TO