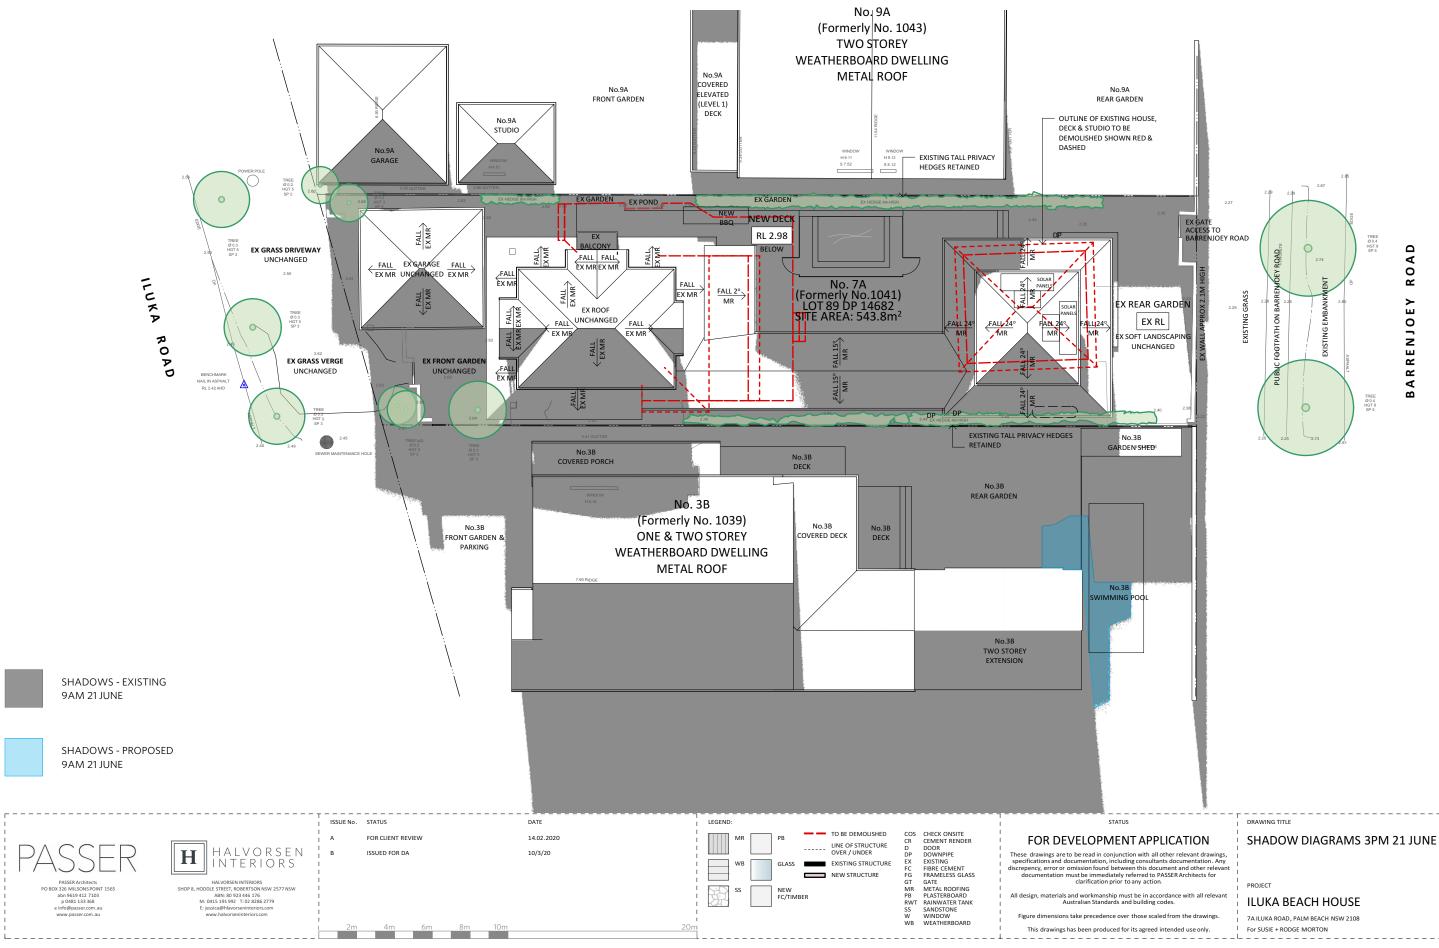

## RE: CERTIFICATION OF SHADOW DIAGRAMS at 7A Iluka Road, Palm Beach NSW 2108 (Formerly 1041 Barrenjoey Road).

# Development Application for single storey Alterations + Additions to the rear of an existing detached two storey dwelling including new swimming pool

I hereby certify that the shadow diagrams submitted with the proposal at the above mentioned address, are:

- Drawn in accordance with the survey prepared by Registered surveyor Redwing Surveys, which is submitted with this application
- Drawn to true north
- Drawn to indicate shadows cast by the proposal at 9am, noon and 3pm, 21 June
- Drawn to indicate the shadow cast by existing buildings and structures on the site and the surrounding area