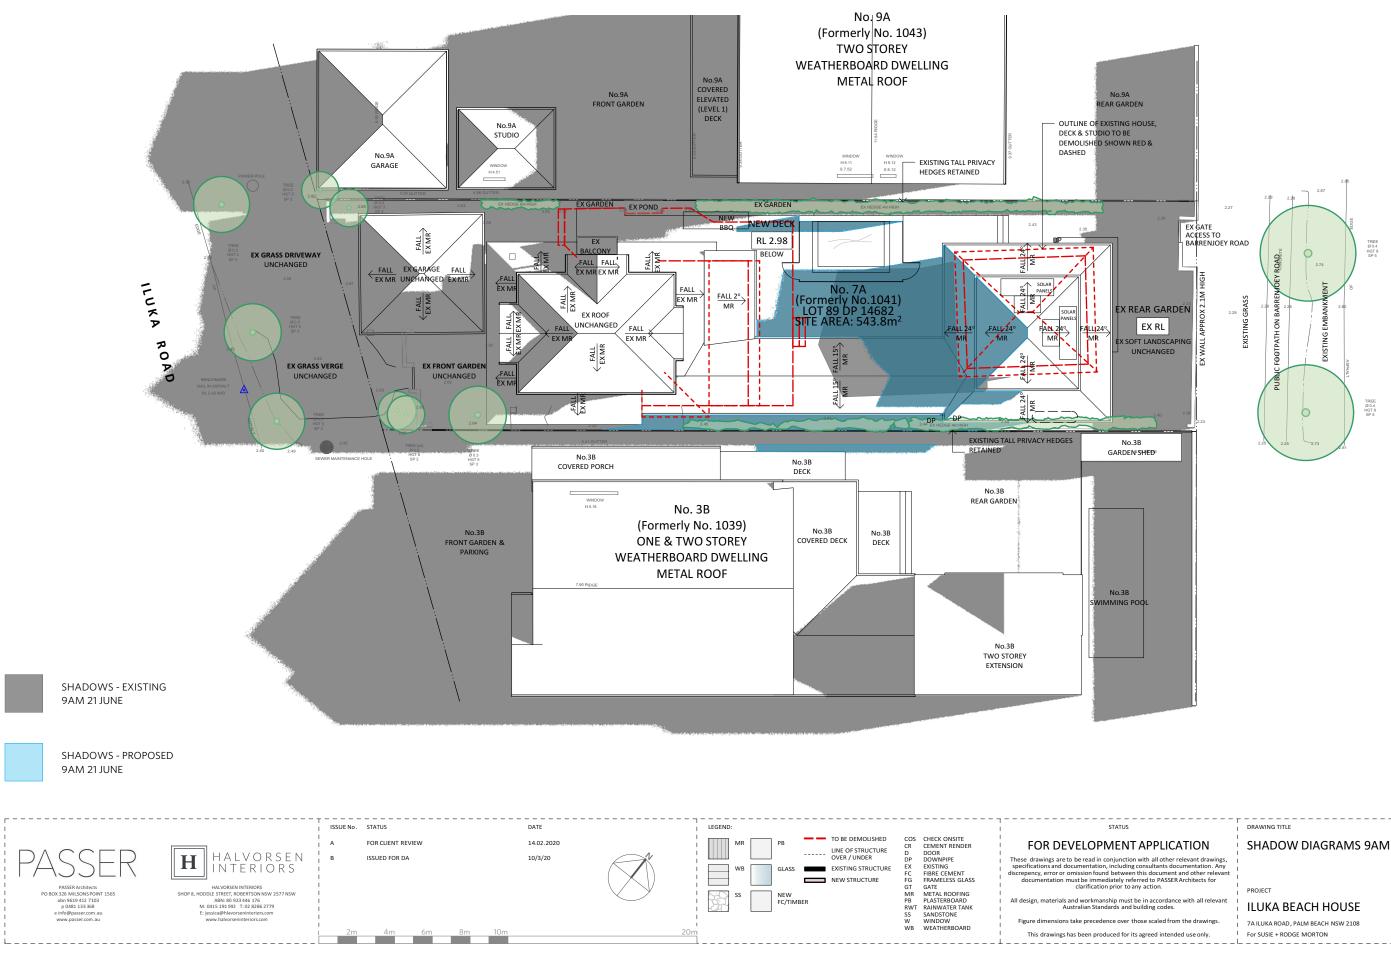

## RE: CERTIFICATION OF SHADOW DIAGRAMS at 7A Iluka Road, Palm Beach NSW 2108 (Formerly 1041 Barrenjoey Road).

- Drawn in accordance with the survey prepared by Registered surveyor Redwing Surveys, which is submitted with this application
- Drawn to true north
- Drawn to indicate shadows cast by the proposal at 9am, noon and 3pm, 21 June
- Drawn to indicate the shadow cast by existing buildings and structures on the site and the surrounding area

## DRAWING No: SHADOW DIAGRAMS 9AM 21 JUNE **DA14** В ISSUE: PROJECT: 1915 SCALE: 1:200 DATE: FEB 2020

ROAD

Е

ENJOE

2

۲

ΒA

|                                             | DRAWING TITLE<br>SHADOW DIAGRAMS 12PM 21<br>JUNE | DRAWING NO: |          |
|---------------------------------------------|--------------------------------------------------|-------------|----------|
| TION<br>levant drawings,<br>umentation. Any |                                                  |             |          |
| nd other relevant<br>rchitects for          | PROJECT                                          | ISSUE:      | В        |
| with all relevant                           | ILUKA BEACH HOUSE                                | PROJECT:    | 1915     |
| he drawings.                                | 7A ILUKA ROAD, PALM BEACH NSW 2108               | SCALE:      | 1:200    |
| use only.                                   | For SUSIE + RODGE MORTON                         | DATE:       | FEB 2020 |