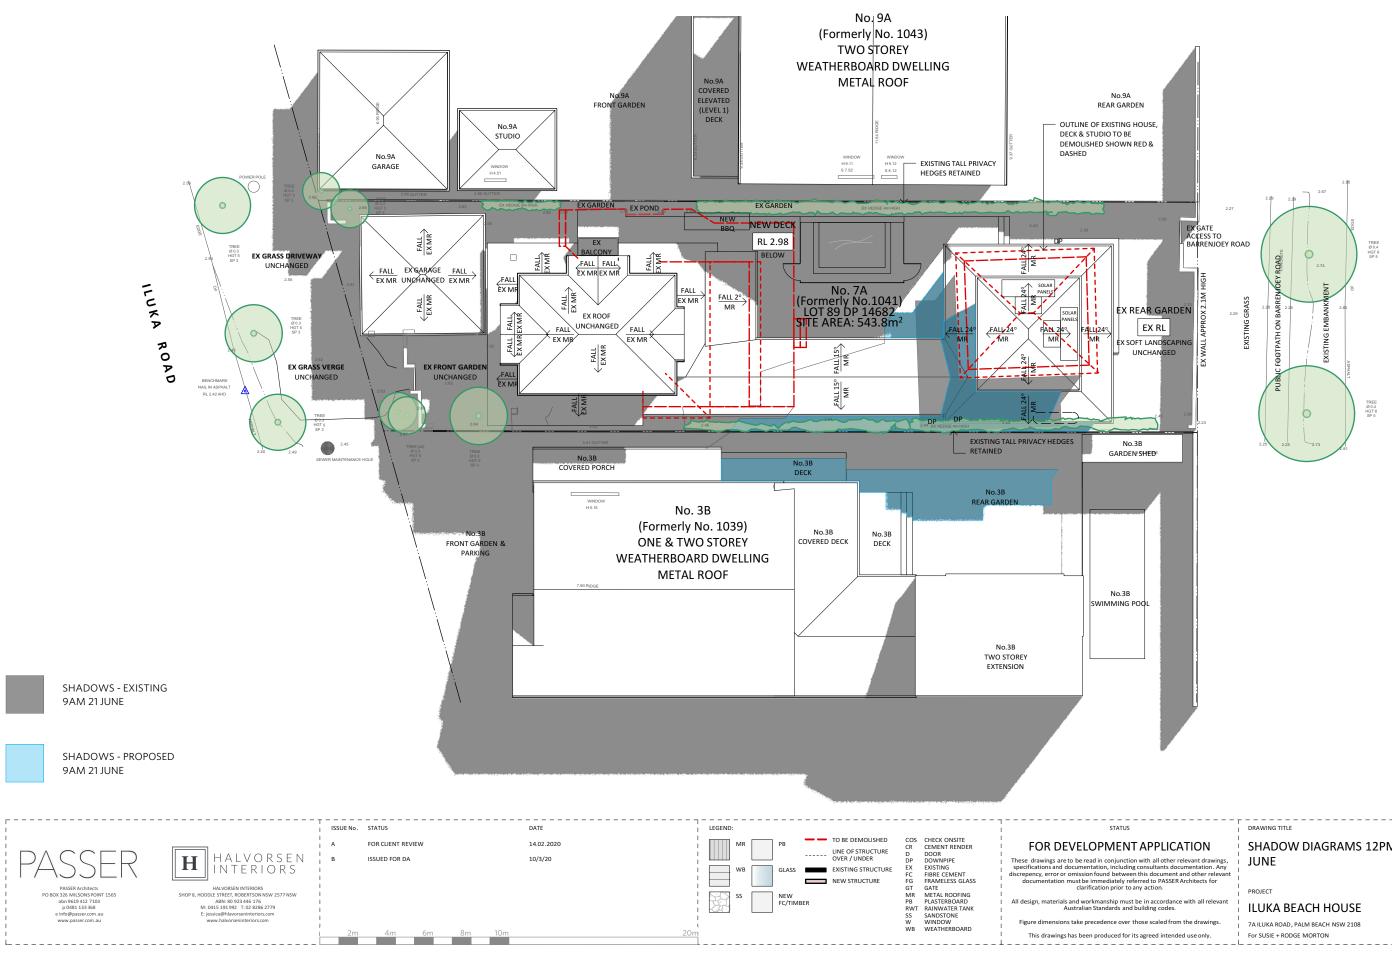

## RE: CERTIFICATION OF SHADOW DIAGRAMS at 7A Iluka Road, Palm Beach NSW 2108 (Formerly 1041 Barrenjoey Road).

- Drawn in accordance with the survey prepared by Registered surveyor Redwing Surveys, which is submitted with this application
- Drawn to true north
- Drawn to indicate shadows cast by the proposal at 9am, noon and 3pm, 21 June
- Drawn to indicate the shadow cast by existing buildings and structures on the site and the surrounding area