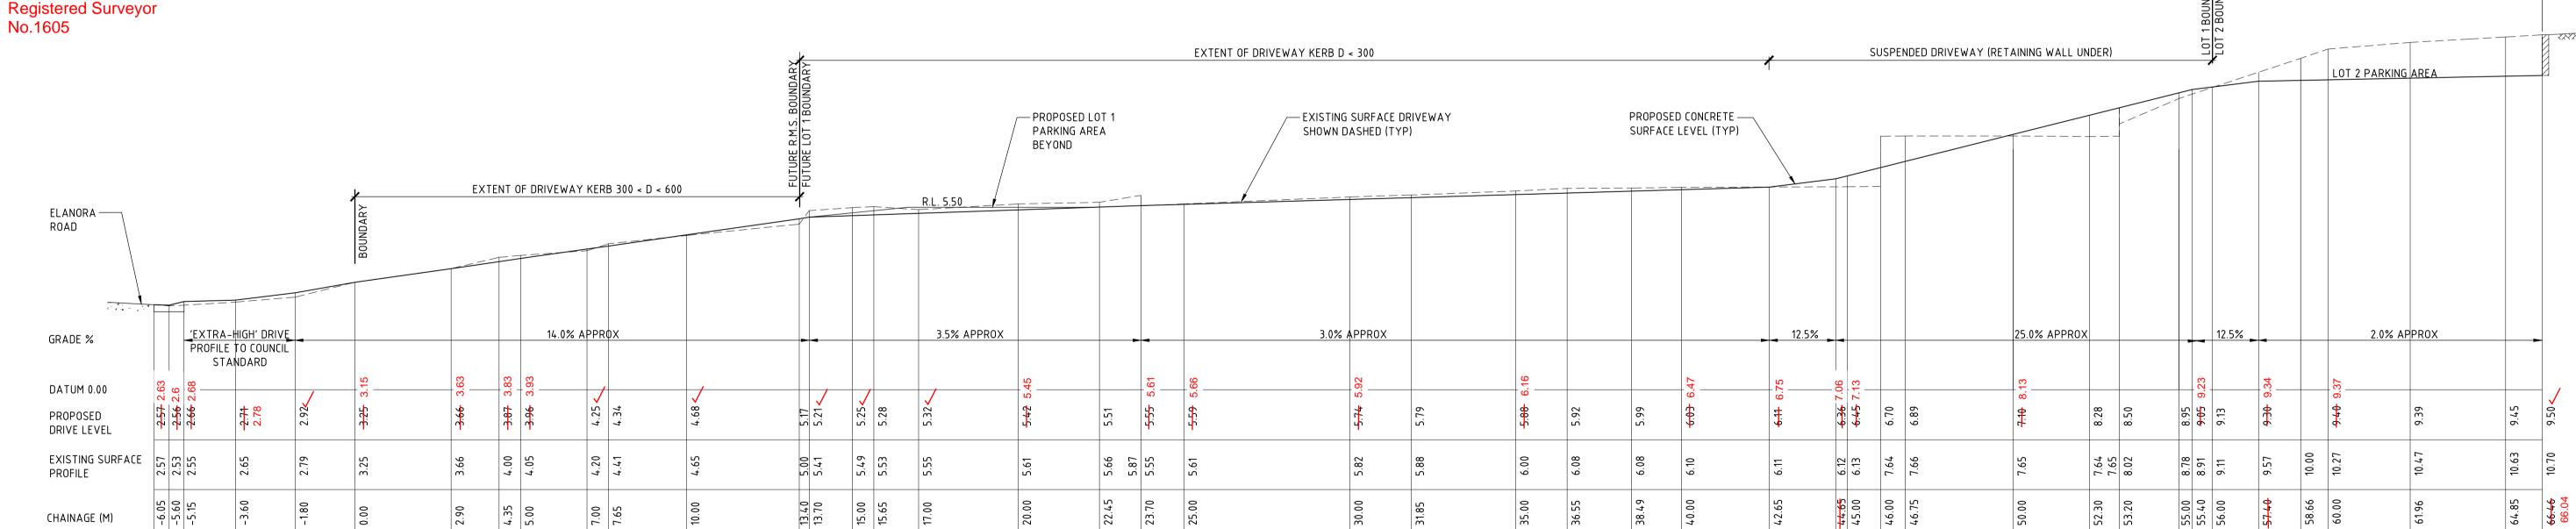

THIS PLAN TO BE READ IN CONJUNCTION WITH Mod2018/0003

RETAINING WALL ABOVE DRIVE

NORTHERN BEACHES COUNCIL

Registered Surveyor

DRIVEWAY LONG-SECTION SCALE 1:100 NATURAL

ALL WORKS WITHIN THE EXISTING ROAD RESERVE ARE EXCLUDED FROM THIS APPROVAL