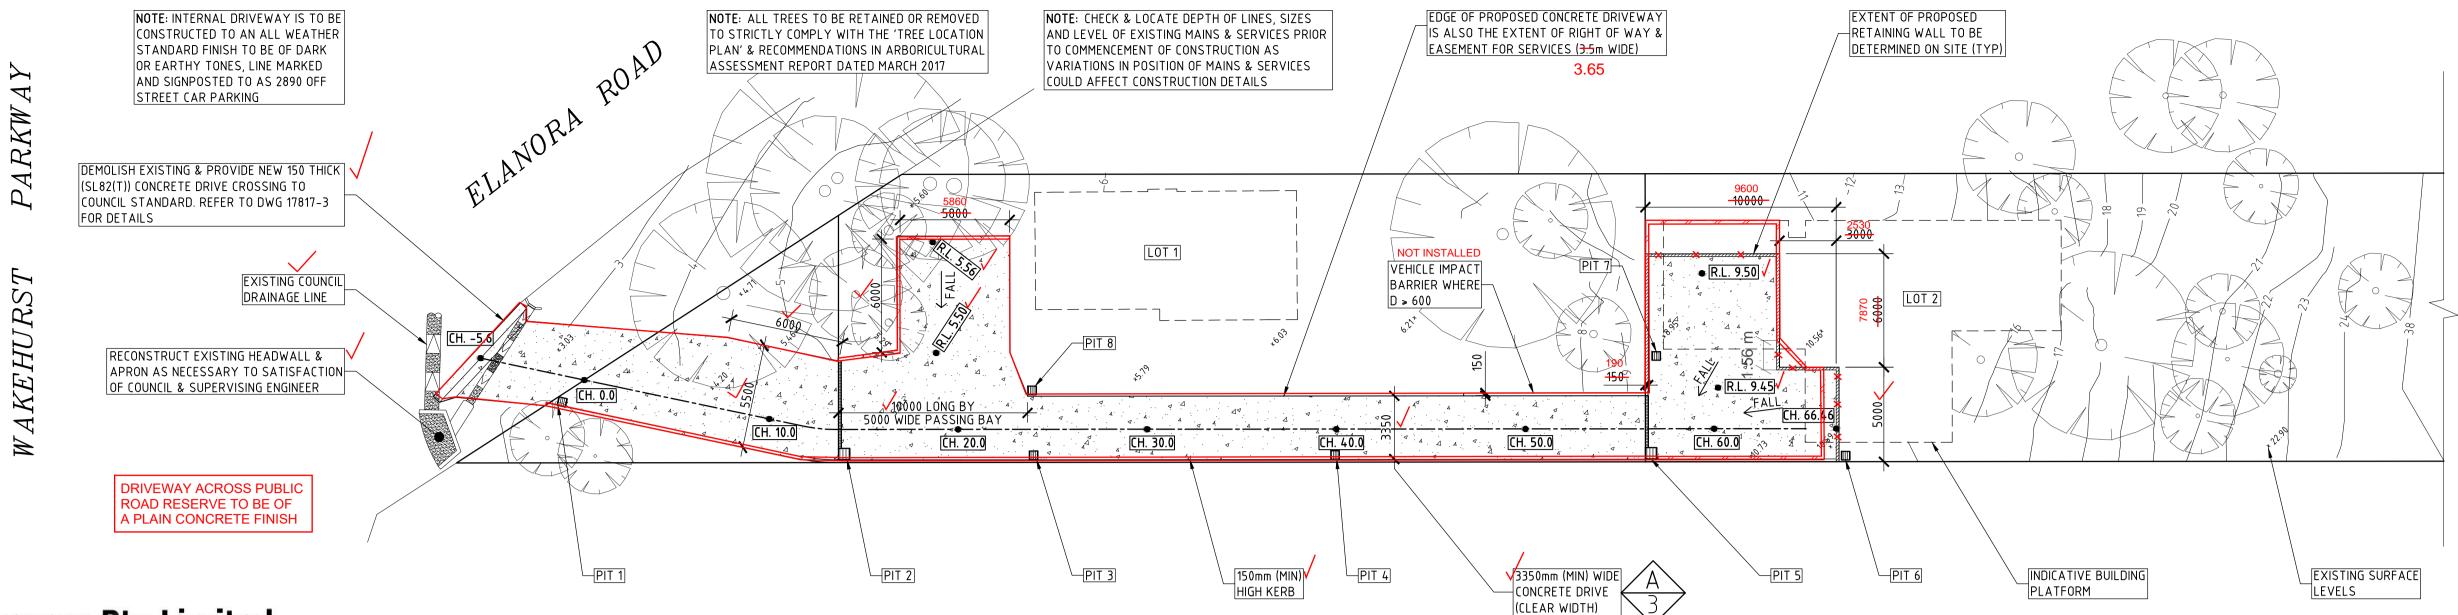

## SUBDIVISION DRIVEWAY PLAN

SCALE 1:200

NOTE: 1. FOR DRAINAGE DETAILS REFER TO INTER-ALLOTMENT DRAINAGE PLAN DWG 17817-2 2. ALL SERVICES TO BE INSTALLED IN ACCORDANCE WITH THE UTILITY PROVIDERS (SYDNEY WATER, JEMENA, AUSGRID, TELSTRA) RECOMMENDATIONS FOR UNDERGROUND UTILITIES & TO BE PLACED WITHIN THE SERVICES CORRIDOR SHOWN ON DRIVEWAY & DRAINAGE DETAILS DWG 17817-3

THIS PLAN TO BE READ IN CONJUNCTION WITH Mod2018/0003

RETAINING WALL ABOVE DRIVE

NORTHERN BEACHES COUNCIL

Registered Surveyor

DRIVEWAY LONG-SECTION SCALE 1:100 NATURAL

ALL WORKS WITHIN THE EXISTING ROAD RESERVE ARE EXCLUDED FROM THIS APPROVAL