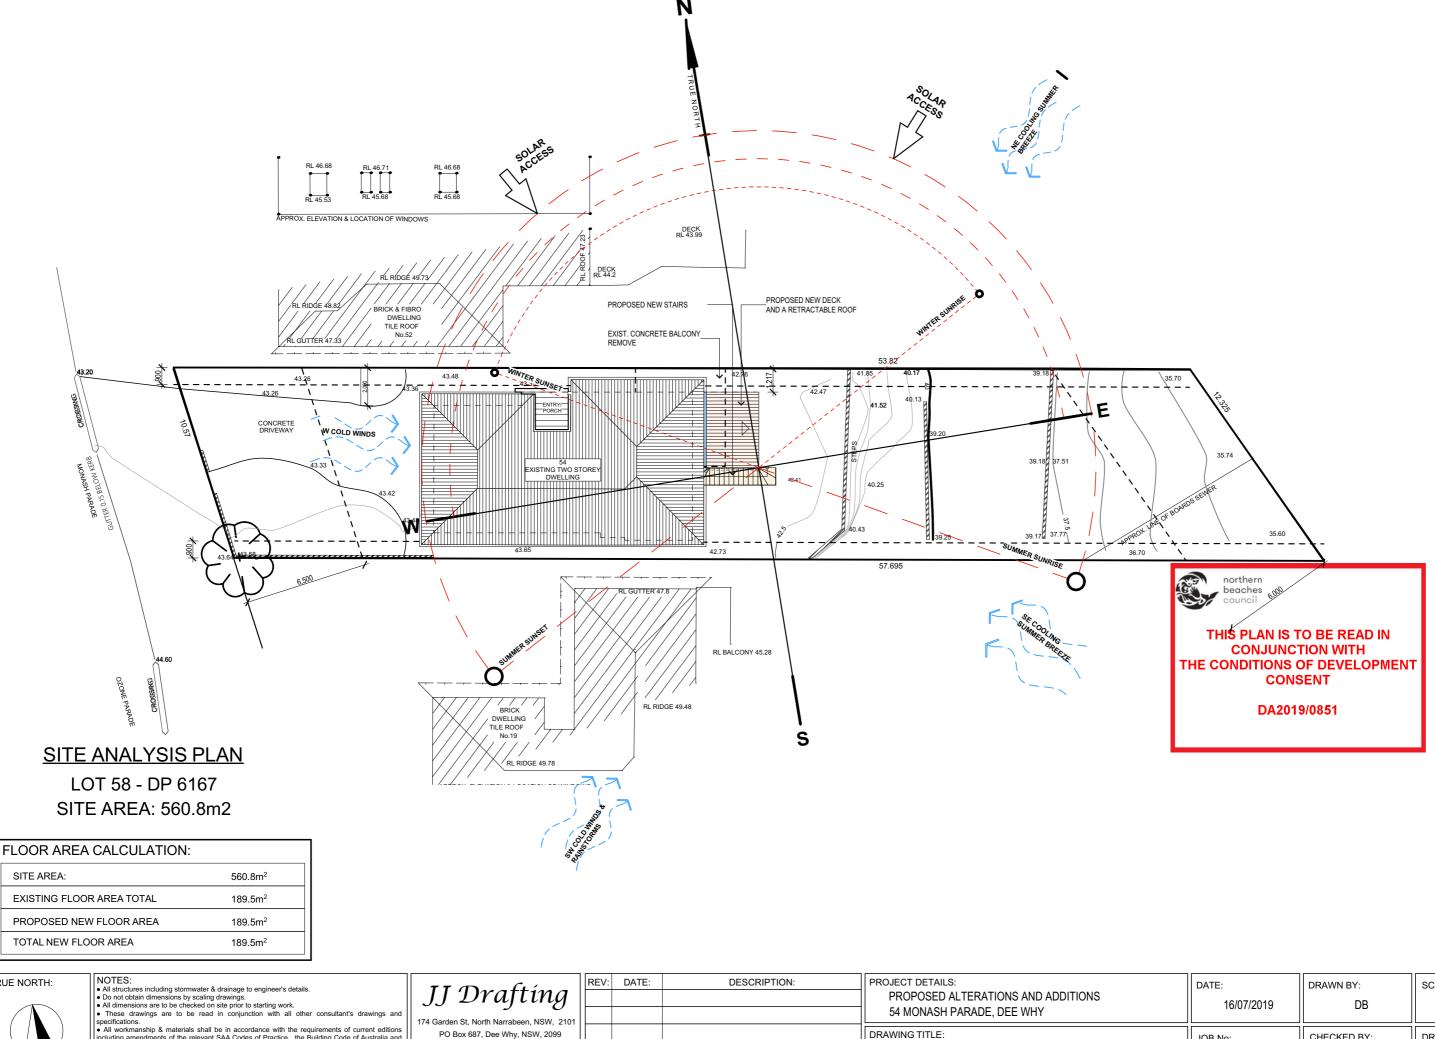

TRUE NORTH:

All workmanship & materials shall be in accordance with the requirements of current editions including amendments of the relevant SAA Codes of Practice, the Building Code of Australia and local council requirements.
 New materials are to be used throughout unless otherwise noted.
 Concrete footings, slab, structural beams or any other structural members are to be designed by a practicing engineer.

## JJ Drafting

174 Garden St, North Narrabeen, NSW, 2101 PO Box 687, Dee Why, NSW, 2099 Mob. 0414 717 541 Email. jjdraft@tpg.com.au www.jjdrafting.com.au

| REV: | DATE: | DESCRIPTION: | PROJECT DETAILS: PROPOSED ALTERATIONS AND ADDITIONS 54 MONASH PARADE, DEE WHY | DATE: 16/07/2019 | DRAWN BY:   | SCALE:<br>1:200 @ A3 |
|------|-------|--------------|-------------------------------------------------------------------------------|------------------|-------------|----------------------|
|      |       |              | DRAWING TITLE: SITE ANALYSIS PLAN                                             | JOB No: 716/19   | CHECKED BY: | DRAWING No: DA.01    |