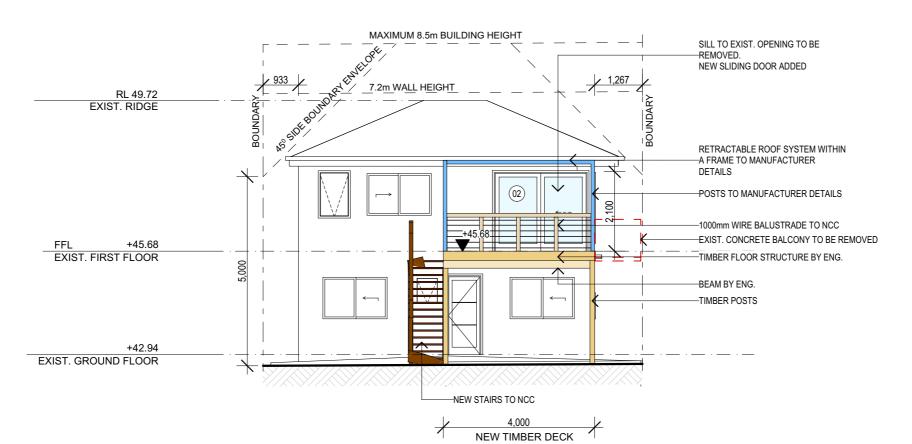

northern beaches THIS PLAN IS TO BE READ IN **CONJUNCTION WITH** THE CONDITIONS OF DEVELOPMENT CONSENT DA2019/0851

SCALE:

DRAWING No:

1:100 @ A3

DA.05

## **EAST ELEVATION**

**NORTH ELEVATION** 

| TRUE NORTH: | NOTE |
|-------------|------|

- NOTES:

  All structures including stormwater & drainage to engineer's details.

  Do not obtain dimensions by scaling drawings.

  All dimensions are to be checked on site prior to starting work.

  These drawings are to be read in conjunction with all other consultant's drawings and
- specifications.

   All workmanship & materials shall be in accordance with the requirements of current editions

All workmanship & materials shall be in accordance with the requirements of current editions including amendments of the relevant SAA Codes of Practice, the Building Code of Australia and local council requirements.
 New materials are to be used throughout unless otherwise noted.
 Concrete footings, slab, structural beams or any other structural members are to be designed by a practicing engineer.

## JJ Drafting

| 2                                       |
|-----------------------------------------|
| 74 Garden St, North Narrabeen, NSW, 210 |
| PO Box 687, Dee Why, NSW, 2099          |
| Mob. 0414 717 541                       |
| Email. jjdraft@tpg.com.au               |
|                                         |

|     | REV: | DATE: | DESCRIPTION: | PROJE |
|-----|------|-------|--------------|-------|
| 1   |      |       |              | PF    |
| l   |      |       |              | 54    |
| 101 |      |       |              |       |
|     |      |       |              | DRAW  |
|     |      |       |              | l No  |

| ROJECT DETAILS: PROPOSED ALTERATIONS AND ADDITIONS 54 MONASH PARADE, DEE WHY | DATE: 16/07/2019 | DRAWN BY:   |
|------------------------------------------------------------------------------|------------------|-------------|
| RAWING TITLE:                                                                | JOB No:          | CHECKED BY: |
| NORTH & EAST ELEVATION                                                       | 716/19           | JJ          |