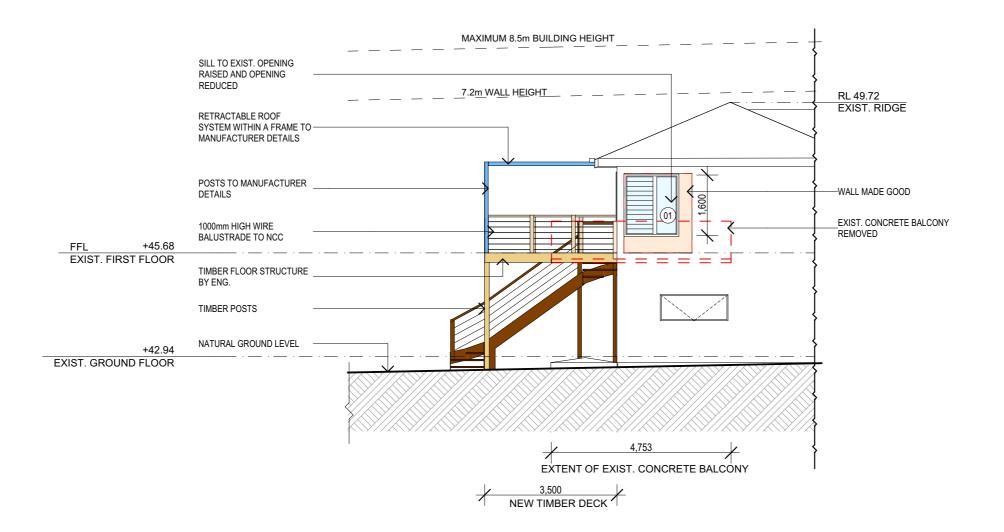

northern beaches THIS PLAN IS TO BE READ IN **CONJUNCTION WITH** THE CONDITIONS OF DEVELOPMENT CONSENT DA2019/0851

SCALE:

DRAWING No:

1:100 @ A3

DA.05

## **EAST ELEVATION**

**NORTH ELEVATION** 

| TRUE NORTH: | NOTE |
|-------------|------|

- NOTES:

  All structures including stormwater & drainage to engineer's details.

  Do not obtain dimensions by scaling drawings.

  All dimensions are to be checked on site prior to starting work.

  These drawings are to be read in conjunction with all other consultant's drawings and
- specifications.

   All workmanship & materials shall be in accordance with the requirements of current editions

All workmanship & materials shall be in accordance with the requirements of current editions including amendments of the relevant SAA Codes of Practice, the Building Code of Australia and local council requirements.
 New materials are to be used throughout unless otherwise noted.
 Concrete footings, slab, structural beams or any other structural members are to be designed by a practicing engineer.

## JJ Drafting

| 2                                       |
|-----------------------------------------|
| 74 Garden St, North Narrabeen, NSW, 210 |
| PO Box 687, Dee Why, NSW, 2099          |
| Mob. 0414 717 541                       |
| Email. jjdraft@tpg.com.au               |
|                                         |

|     | REV: | DATE: | DESCRIPTION: | PROJE |
|-----|------|-------|--------------|-------|
| 1   |      |       |              | PF    |
| l   |      |       |              | 54    |
| 101 |      |       |              |       |
|     |      |       |              | DRAW  |
|     |      |       |              | l No  |

| ROJECT DETAILS: PROPOSED ALTERATIONS AND ADDITIONS 54 MONASH PARADE, DEE WHY | DATE: 16/07/2019 | DRAWN BY:   |
|------------------------------------------------------------------------------|------------------|-------------|
| RAWING TITLE:                                                                | JOB No:          | CHECKED BY: |
| NORTH & EAST ELEVATION                                                       | 716/19           | JJ          |