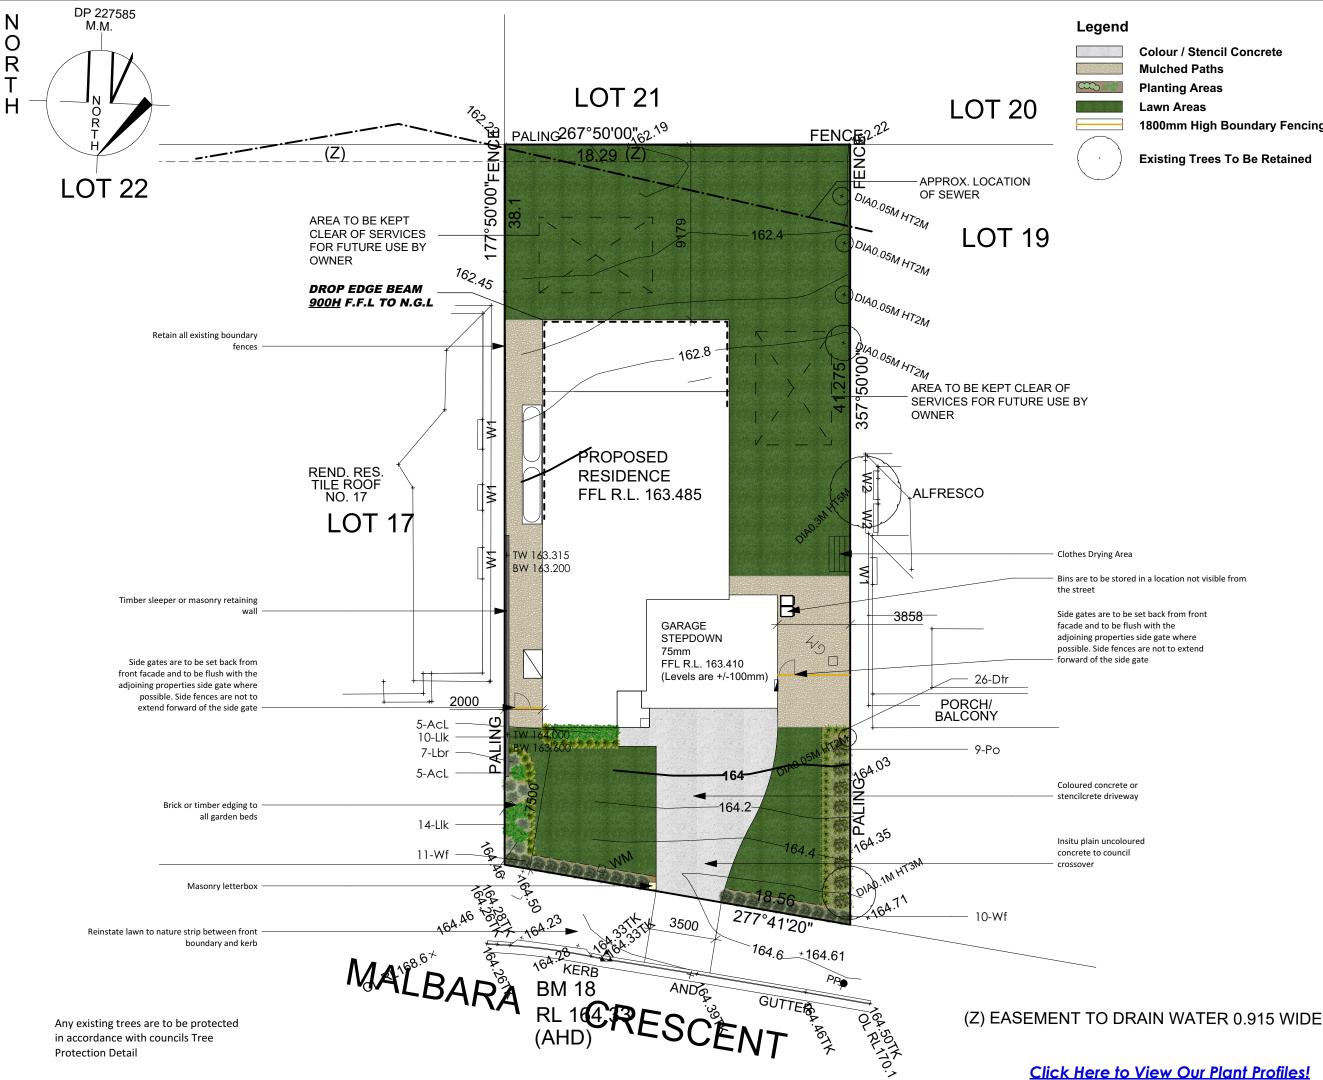

# **Revision Schedule** By: Date: **Colour / Stencil Concrete** Issue: Description: JST 17/04/19 Submission Plan А JST 18/04/19 В Client: Mulch **1800mm High Boundary Fencing Existing Trees To Be Retained** Drafted: Scale: 1:200 JS Sheet: Reference: 1 of 4 LP 01 Designed by: Julian Saw **Diploma of Horticulture** (Landscape Design) General Notes: 1. See Architects drawings for site levels, setbacks and extent of cut and fill. 2. This plan shall be read in conjunction with the Hydrauli Engineers drawings 3. All relevant australian standards are to be adhered to. 4. Any structural items are to be installed as per the manufacturer/engineers specifications. 5. This plan is indicative only and not for construction purpose SITE CALCULATIONS LOT AREA 725 sq m LANDSCAPED AREA TOTAL 449.3 sq m 61.971% **Click Here to View Our Plant Profiles!** Mr Coelho Dos Santos & Client: **Mrs Garrick** Client Signatures: 1. 2. Job No. 190146 Drawing: Landscape Plan Address: Lot 18, No. 19 Malbara Cres **Frenchs Forest** Council: Northern Beaches **DappleDesigns**

#### SITE CALCULATIONS

| LOT AREA | 725 sq m |
|----------|----------|
|          |          |

LANDSCAPED AREA TOTAL 449.3 sq m

61.971%