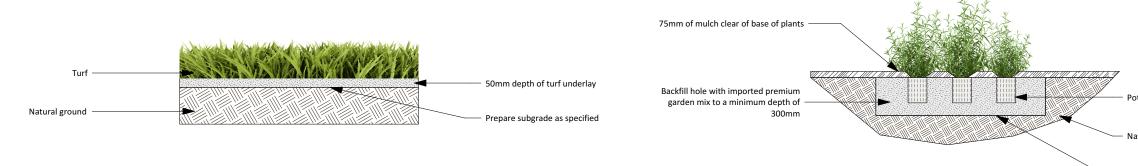

#### LAWN AREA PREPERATION

EXCAVATE LAWN AREAS TO A DEPTH OF 100MM BELOW REQUIRED FINISHED LEVELS. DO NOT EXCAVATE WITHIN WITHIN TREE PROTECTION ZONES WHERE APPLICABLE OR WITHIN 1500MM OF THE TRUNK OF ANY EXISTING TREES TO BE RETAINED. ENSURE THAT ALL SURFACE WATER IS DIRECTED TOWARD ANY DRAINAGE PITS, KERBS AND AWAY FROM ANY BUILDINGS. SUBGRADE IS TO BE RIPPED TO A DEPTH OF 150MM AND A 50MM DEEP LAYER OF TURF UNDERLAY INSTALLED ON TOP. LAWNS SHOULD HAVE AN EVEN GRADE SO THAT NO PONDING OR POOLING OCCURS. 'SIR LAUNCHER' FERTILISER OR EQUIVELANT SHOULD BE SPREAD OVER LAWN AREAS PRIOR TO LAYING TURF. LAY 'SIR WALTER BUFFALO' TURF ROLLS CLOSELY BUTTED ENSURING NO GAPS BETWEEN ARE PRESENT. ROLL AND WATER THOROUGHLY AFTER LAYING.

# DETAILS

1. TURF ROLLS ARE TO BE IN GOOD HEALTH, FREE FROM PESTS AND DISEASES AND WITHOUT HOLES

2. APPLY WATER SAVING CRYSTALS TO THE GROUND PRIOR TO LAYING

3. BUT ROLLS CLOSELY TOGETHER TO AVOID GAPS AND DIEBACK

4. WATER THROUROUGHLY AFTER PLANTING AND REGULARLY UNTIL ESTABLISHED

TURF LAYING DETAIL

SCALE 1:20

# DETAILS

SPECIMENS ARE TO BE IN GOOD HEALTH AND FREE FROM PESTS AND DISEASES
GENTLY LOOSEN ROOTS IF REQUIRED, PRIOR TO PLANTING
WATER THROUROUGHLY AFTER PLANTING

4. REFER TO PLAN FOR QUANTITIES AND SPACING

SHRUB & GROUNDCOVER PLANTING DETAIL

SCALE 1:30

|                             | Revision Schedule                                           |                                                                        |                     |              |          |  |  |
|-----------------------------|-------------------------------------------------------------|------------------------------------------------------------------------|---------------------|--------------|----------|--|--|
|                             | Issue: Description                                          |                                                                        | on:                 | By:          | Date:    |  |  |
|                             | А                                                           | Submission Plan                                                        |                     | JST          | 17/04/19 |  |  |
|                             | В                                                           | Client: Mulo                                                           | ch                  | JST          | 18/04/19 |  |  |
|                             |                                                             |                                                                        |                     |              |          |  |  |
|                             |                                                             |                                                                        |                     |              |          |  |  |
|                             |                                                             |                                                                        |                     | Scale: 1:200 |          |  |  |
|                             | JS                                                          |                                                                        |                     |              |          |  |  |
|                             | Sheet: Referen                                              |                                                                        |                     | rence        | 2:       |  |  |
|                             | 4                                                           | LP 01                                                                  |                     |              |          |  |  |
|                             | Design                                                      | ed by:                                                                 |                     |              |          |  |  |
|                             | Julian Saw<br>Diploma of Horticulture<br>(Landscape Design) |                                                                        |                     |              |          |  |  |
| t size as specified         | setbacks and<br>2. This plan<br>Engineers di                | tects drawings for s<br>d extent of cut and<br>shall be read in con    | fill.<br>junction v | with the H   |          |  |  |
| ot size as specified        | manufactur                                                  | tural items are to be<br>er/engineers specifi<br>is indicative only an | ications.           | -            |          |  |  |
| atural ground               |                                                             | CULATIONS                                                              |                     |              |          |  |  |
| epare subgrade as specified | LOT AREA                                                    |                                                                        | 725 sq              | m            |          |  |  |
| epare subgrade as specified | LANDSCAP                                                    | ED AREA TOTAL                                                          | 449.3 s             | q m          | 61.971%  |  |  |
|                             |                                                             |                                                                        |                     |              |          |  |  |
|                             |                                                             | ere to View (                                                          |                     |              |          |  |  |
|                             | Client: Mr Coelho Dos Santos &<br>Mrs Garrick               |                                                                        |                     |              |          |  |  |
|                             | Client Signatures:                                          |                                                                        |                     |              |          |  |  |
|                             | 1.                                                          |                                                                        |                     |              |          |  |  |
|                             | 2.                                                          |                                                                        |                     |              |          |  |  |
|                             | Job No. <b>190146</b>                                       |                                                                        |                     |              |          |  |  |
|                             | Drawing: Planting Details                                   |                                                                        |                     |              |          |  |  |
|                             | Address: Lot 18, No. 19 Malbara Cres<br>Frenchs Forest      |                                                                        |                     |              |          |  |  |
|                             | Counc                                                       | <sup>il:</sup> North                                                   | ern E               | Beach        | nes      |  |  |
|                             | DappleDesígns                                               |                                                                        |                     |              |          |  |  |
|                             | Ph: 0437 043 112<br>www.dappledesigns.com.au                |                                                                        |                     |              |          |  |  |