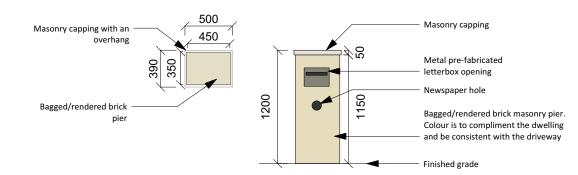

TOP VIEW

FRONT VIEW

DETAILS

1. COLOUR CHOSEN IS TO COMPLIMENT THE DWELLING

2. ENSURE THAT NO CEMENT OR RENDER IS LEFT ON THE BRICKWORK OR LETTERBOX OPENING

3. BRICK PIER IS TO LEVEL AND STRAIGHT

LETTERBOX DETAIL

SCALE 1:40