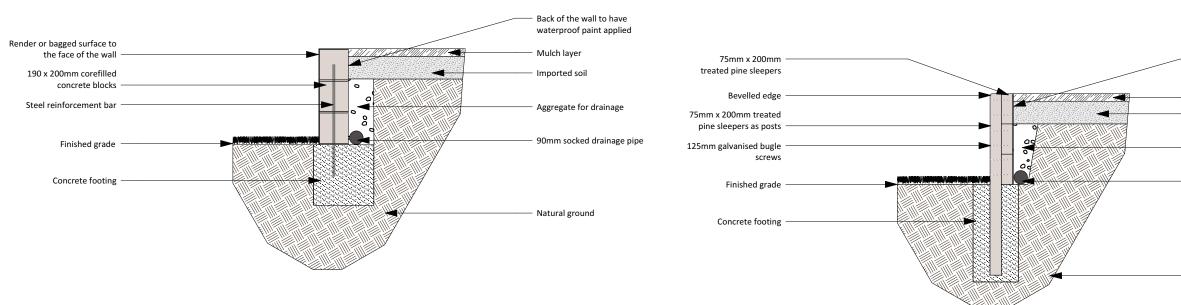

#### RETAINING WALLS

REFER TO MANUFACTURERS INSTRUCTIONS FOR CONSTRUCTION OF RETAINING WALLS. DETAILS ON THIS PLAN ARE A GUIDE ONLY.

## DETAILS

- 1. ENSURE THAT THERE IS ADEQUATE DRAINAGE BEHIND THE WALL
- 2. WALL IS TO BE STAIGHT
- 3. REFER TO PLAN FOR HEIGHTS
- 4. REFER TO ENGINEERS PLANS FOR WALLS OVER EXEMPT & COMPLYING DEVELOPMENT HEIGHTS

## DETAILS

- 1. ENSURE THAT THERE IS ADEQUATE DRAINAGE BEHIND THE WALL
- 2. WALL IS TO BE STAIGHT OR SLIGHTLY SLANTED TOWARDS THE SOIL BEING RETAINED
- 3. TIMBER IS TO BE FREE OF CRACKS AND KNOTS
- 4. REFER TO PLAN FOR HEIGHTS
- 5. REFER TO ENGINEERS PLANS FOR WALLS OVER EXEMPT & COMPLYING DEVLOPMENT

| $\overline{}$ | RENDERED/BAGGED RETAINING WALL DETAIL |            | TREATED TIMBER RETAINING WALL DETAIL |  |
|---------------|---------------------------------------|------------|--------------------------------------|--|
| $\sum$        | SCALE 1:25                            | $\bigcirc$ | SCALE 1:25                           |  |
|               |                                       |            |                                      |  |