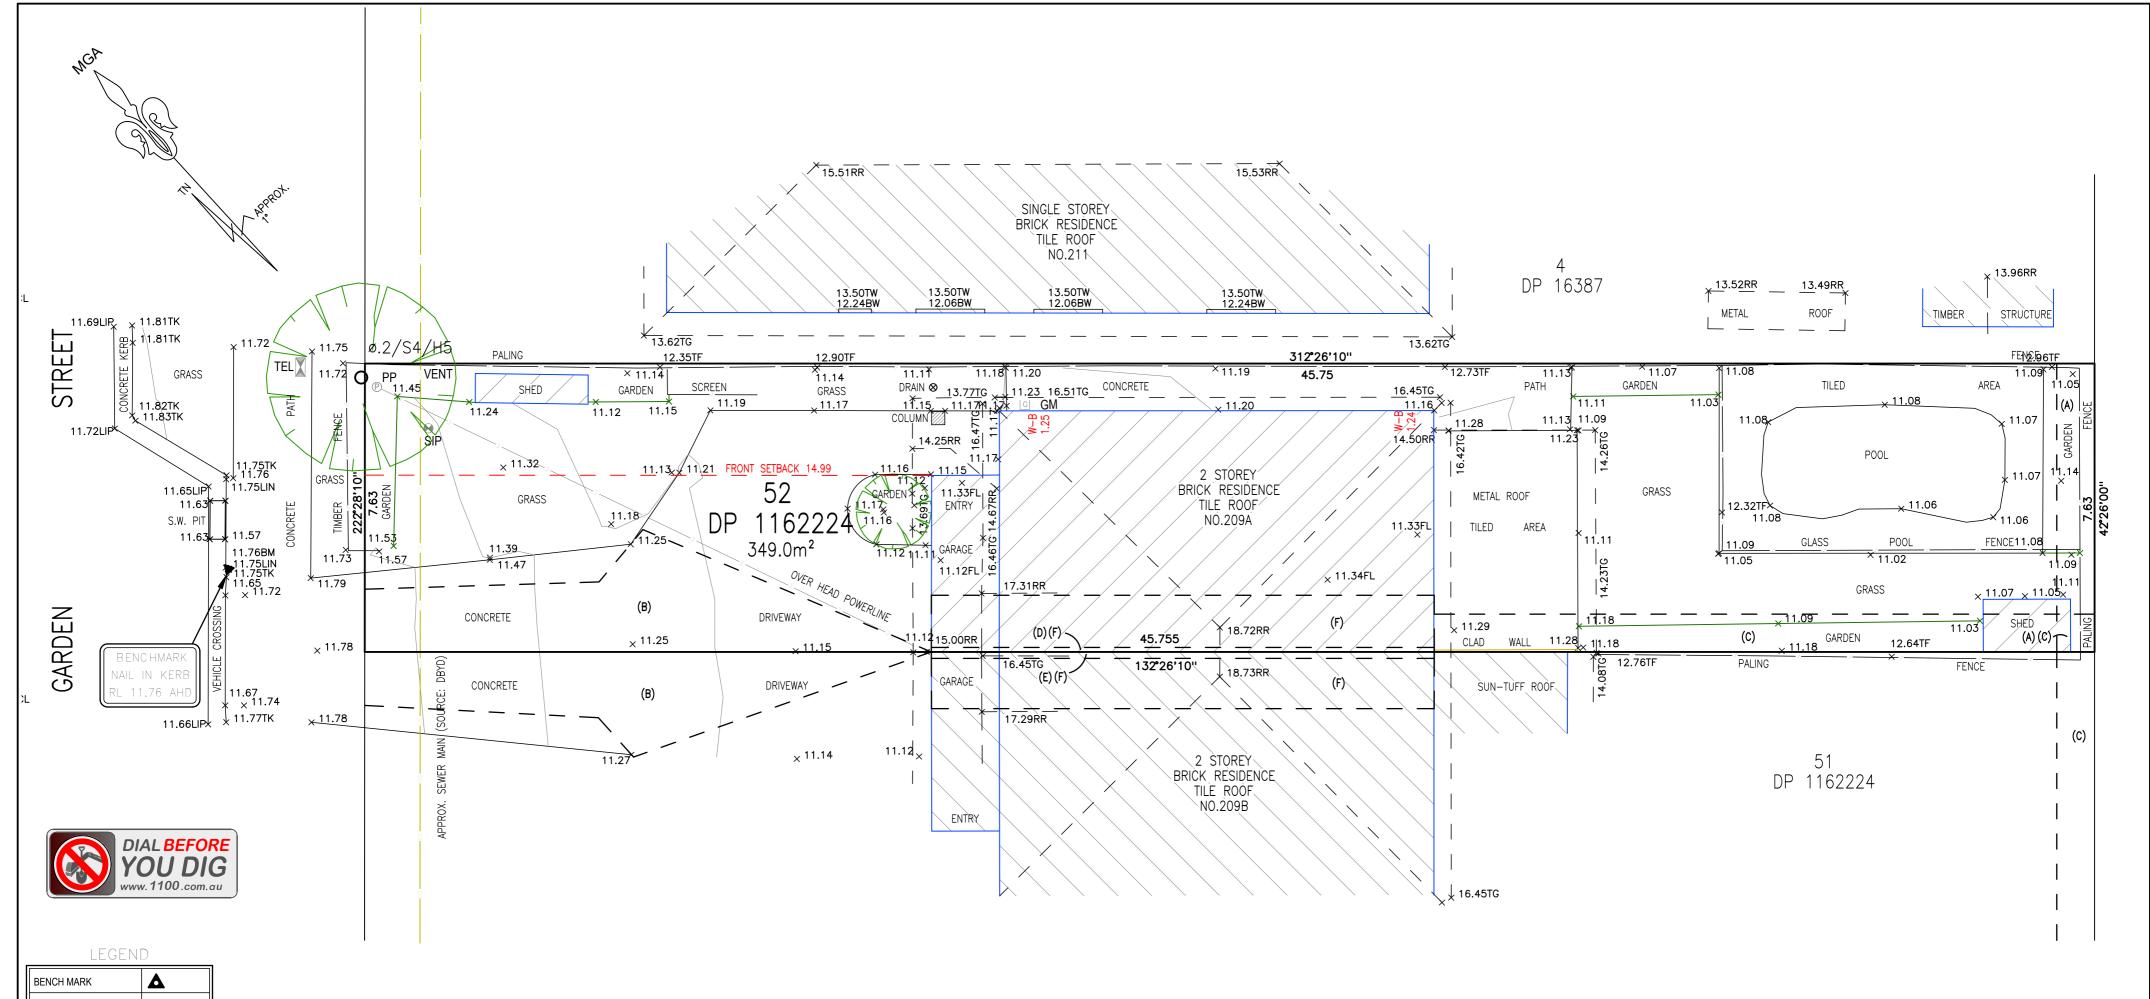

TELSTRA PIT TEL ELECTRIC LIGHT POLE -⇔ LP POWER POLE P PP Q SP SIGN POST SEWER INSPECTION PIT ♣ SIP SEWER VENT MH MANHOLE S SMH SEWER MANHOLE STOP VALVE **SV** WATER HYDRANT ■ HYD WATER METER √ WM GAS METER □ GM

STATE SURVEY MARK

SSM

## <u>LEGEND</u>

TW - TOP OF WINDOW
BW - BOTTOM OF WINDOW
TG - TOP OF GUTTER
RR - ROOF RIDGE
FL - FLOOR LEVEL
TF - TOP OF FENCE
Ø.4/S10/H16 - TREE DIAMETER/SPREAD/HEIGHT

## NOTE:

BOUNDARIES HAVE BEEN DETERMINED BY SURVEY ON 27/02/2024.

PRIOR TO ANY CONSTRUCTION WORK, SURVEY MARKS SHOULD BE PLACED TO DEFINE THE PROPERTY BOUNDARIES

SERVICES SHOWN ARE INDICATIVE ONLY. POSITIONS ARE BASED ON SURFACE INDICATOR(S) LOCATED DURING FIELD SURVEY. CONFIRMATION OF THE EXACT POSITION SHOULD BE MADE PRIOR TO ANY EXCAVATION WORK. OTHER SERVICES MAY EXIST WHICH ARE NOT SHOWN.

LEVELS ARE BASED ON AUSTRALIAN HEIGHT DATUM (AHD) USING PM 6871 WITH RL 11.042 (AHD).

RIDGE & GUTTER HEIGHTS HAVE BEEN OBTAINED BY INDIRECT METHOD AND ARE ACCURATE TO ± 0.05m.

CONTOURS SHOWN DEPICT THE TOPOGRAPHY. EXCEPT AT SPOT LEVELS SHOWN THEY DO NOT REPRESENT THE EXACT LEVEL AT ANY PARTICULAR POINT. THE SPOT LEVELS ARE TRUE FOR THEIR POSITION, AND ARE INTENDED TO BE USEFUL TO REPRESENT THE GENERAL TERRAIN. CARE SHOULD BE TAKEN IF EXTRAPOLATING.

## TREE DIMENSIONS ARE APPROXIMATE ONLY.

NOTATIONS ON THE TITLE TO THE LAND.

(A) EXISTING EASEMENT TO DRAIN WATER 1 WIDE (DP 649552)

(B) RIGHT OF CARRIAGEWAY VARIABLE WIDTH (DP 1162224)

(C) EASEMENT TO DRAIN WATER 1 WIDE (DP1162224)

(D) EASEMENT FOR SUPPORT 0.12 WIDE (DP1162224)

(E) EASEMENT FOR SUPPORT 0.17 WIDE (DP1162224)

(F) EASEMENT FOR SUPPLY OF TELEVISION RECEPTION 1.5 WIDE (DP1162224)

BAR SCALE
PLOTTED SCALE 1:100 (A2 SIZE SHEET)

| `                  | REVISION No. | REVISION DATE: | COMMENT: | PLAN SHOWING DETAIL & LEVELS | JOB No.:                       | 240095  | LGA: NORTHERN BEACHES |                      |
|--------------------|--------------|----------------|----------|------------------------------|--------------------------------|---------|-----------------------|----------------------|
| ING                |              |                |          |                              | OVER LOT 52 IN DP1162224       | PLAN No | .: 240095-1           | DATUM: AHD           |
| N<br>TOTAL<br>S AN |              |                |          | CLIENT:                      | BETTSWHITE HOME DESIGN         | DATE:   | 27/02/2024            | SCALE: 1:100@A2      |
|                    |              |                |          | PROJECT:                     | WARRIEWOOD                     | DRAWN:  | DF                    | CONT. INTERVAL: 0.2m |
| ,,,,,<br>,         |              |                |          | ADDRESS:                     | 209A GARDEN STREET, WARRIEWOOD | CHK:    | AP                    | SHEET 1 OF 1         |