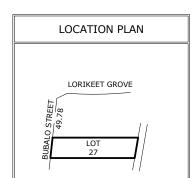

SITE ADDRESS: LOT 27, DP UNREG **BUBALO STREET** WARRIEWOOD

|                                | HOUSE TYPE               | DRAWN BY         | DATE DRAWN: |          | APPROVED FOR CONSTRUCTION |
|--------------------------------|--------------------------|------------------|-------------|----------|---------------------------|
|                                | MODEL: ELLERSTON 26 MKII | MTT              | 19.11.19    | MTT      | CONSTRUCTION              |
|                                | FACADE: CLASSIC          |                  |             |          |                           |
|                                | TYPE: SINGLE GARAGE      | COUNCIL AREA:    |             | SCALE:   |                           |
|                                | SPECIFICATION: LUX       | NORTHERN BEACHES |             | 1:200    |                           |
| DRAWING TITLE: STORMWATER PLAN |                          | JOB No:          |             | DRWG No: | ISSUE:                    |
|                                |                          | A009172          |             | 11       | В                         |
|                                |                          |                  |             |          |                           |