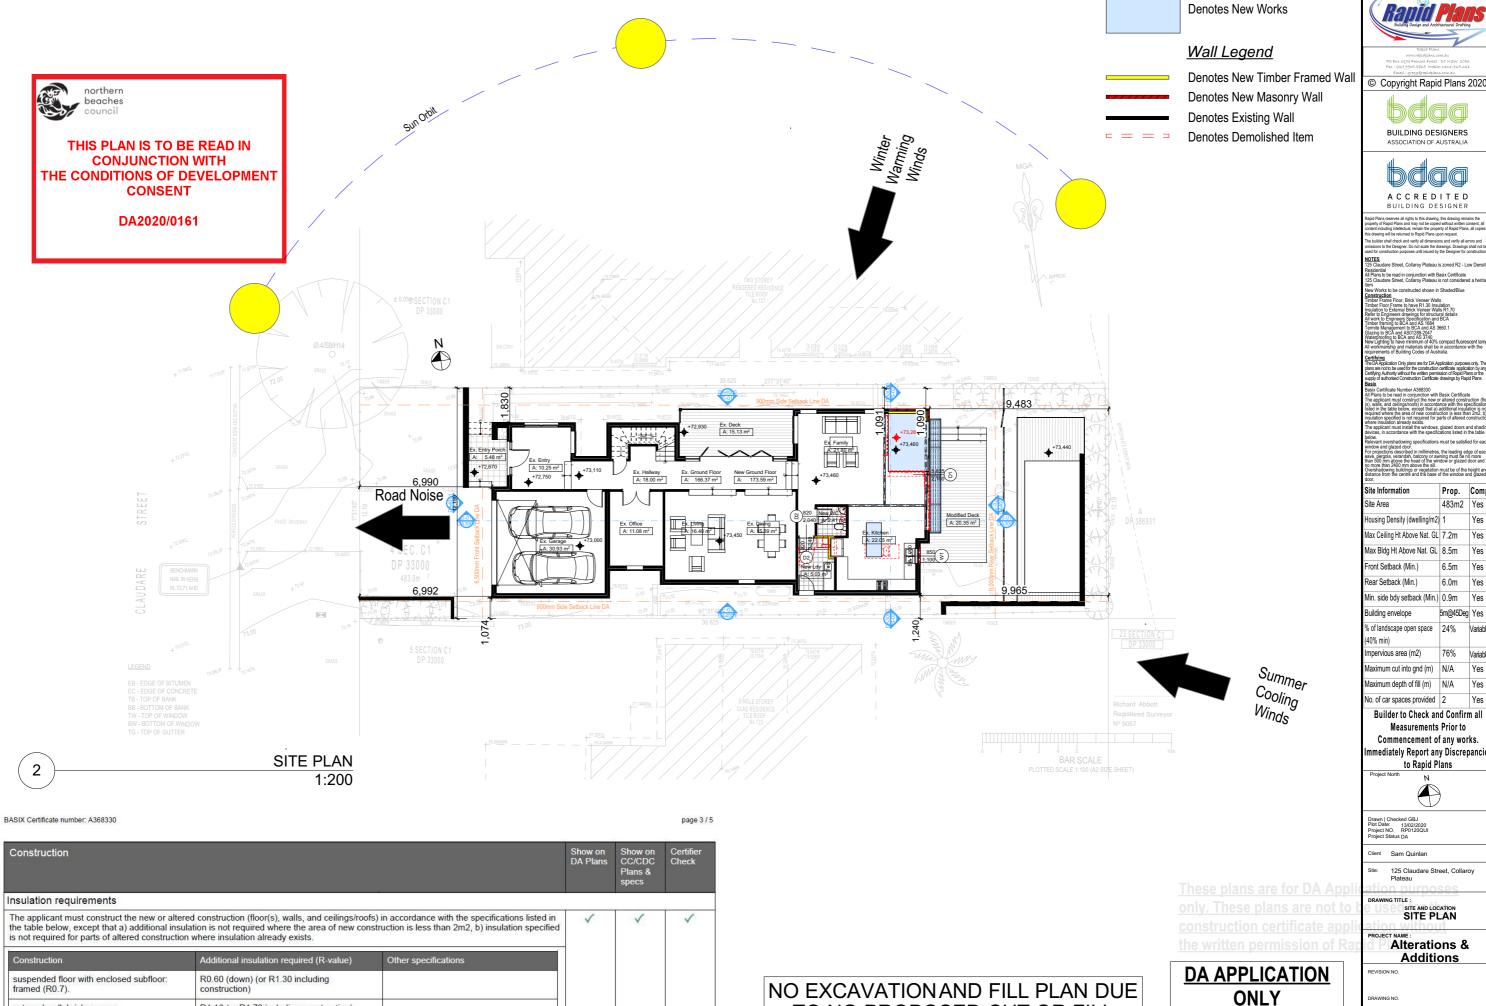

TO NO PROPOSED CUT OR FILL

R1.16 (or R1.70 including construction)

external wall: brick veneer

| Site Information                       | Prop.    | Comp.    |
|----------------------------------------|----------|----------|
| Site Area                              | 483m2    | Yes      |
| Housing Density (dwelling/m2)          | 1        | Yes      |
| Max Ceiling Ht Above Nat. GL           | 7.2m     | Yes      |
| Max Bldg Ht Above Nat. GL              | 8.5m     | Yes      |
| Front Setback (Min.)                   | 6.5m     | Yes      |
| Rear Setback (Min.)                    | 6.0m     | Yes      |
| Min. side bdy setback (Min.)           | 0.9m     | Yes      |
| Building envelope                      | 5m@45Deg | Yes      |
| % of landscape open space<br>(40% min) | 24%      | Variable |
| Impervious area (m2)                   | 76%      | Variable |
| Maximum cut into gnd (m)               | N/A      | Yes      |
| Maximum depth of fill (m)              | N/A      | Yes      |
| No. of car spaces provided             | 2        | Yes      |

Builder to Check and Confirm all Measurements Prior to Commencement of any works. nmediately Report any Discrepanci

SITE PLAN

Alterations & **Additions** 

**DA1003** 

NOT FOR CONSTRUCTION

Denotes New Works

## Wall Legend

**Denotes New Timber Framed Wall** Denotes New Masonry Wall **Denotes Existing Wall** Denotes Demolished Item

© Copyright Rapid Plans 2020

Site Information 483m2 Yes ousing Density (dwelling/m2) 1 Max Ceiling Ht Above Nat. GL 7.2m Max Bldg Ht Above Nat. GL 8.5m ront Setback (Min.) 6.5m Yes Yes Rear Setback (Min.) 6.0m Min. side bdy setback (Min.) 0.9m Yes Building envelope 5m@45Deg Yes 6 of landscape open space 24% (40% min) pervious area (m2) 76% aximum cut into gnd (m) N/A No. of car spaces provided 2