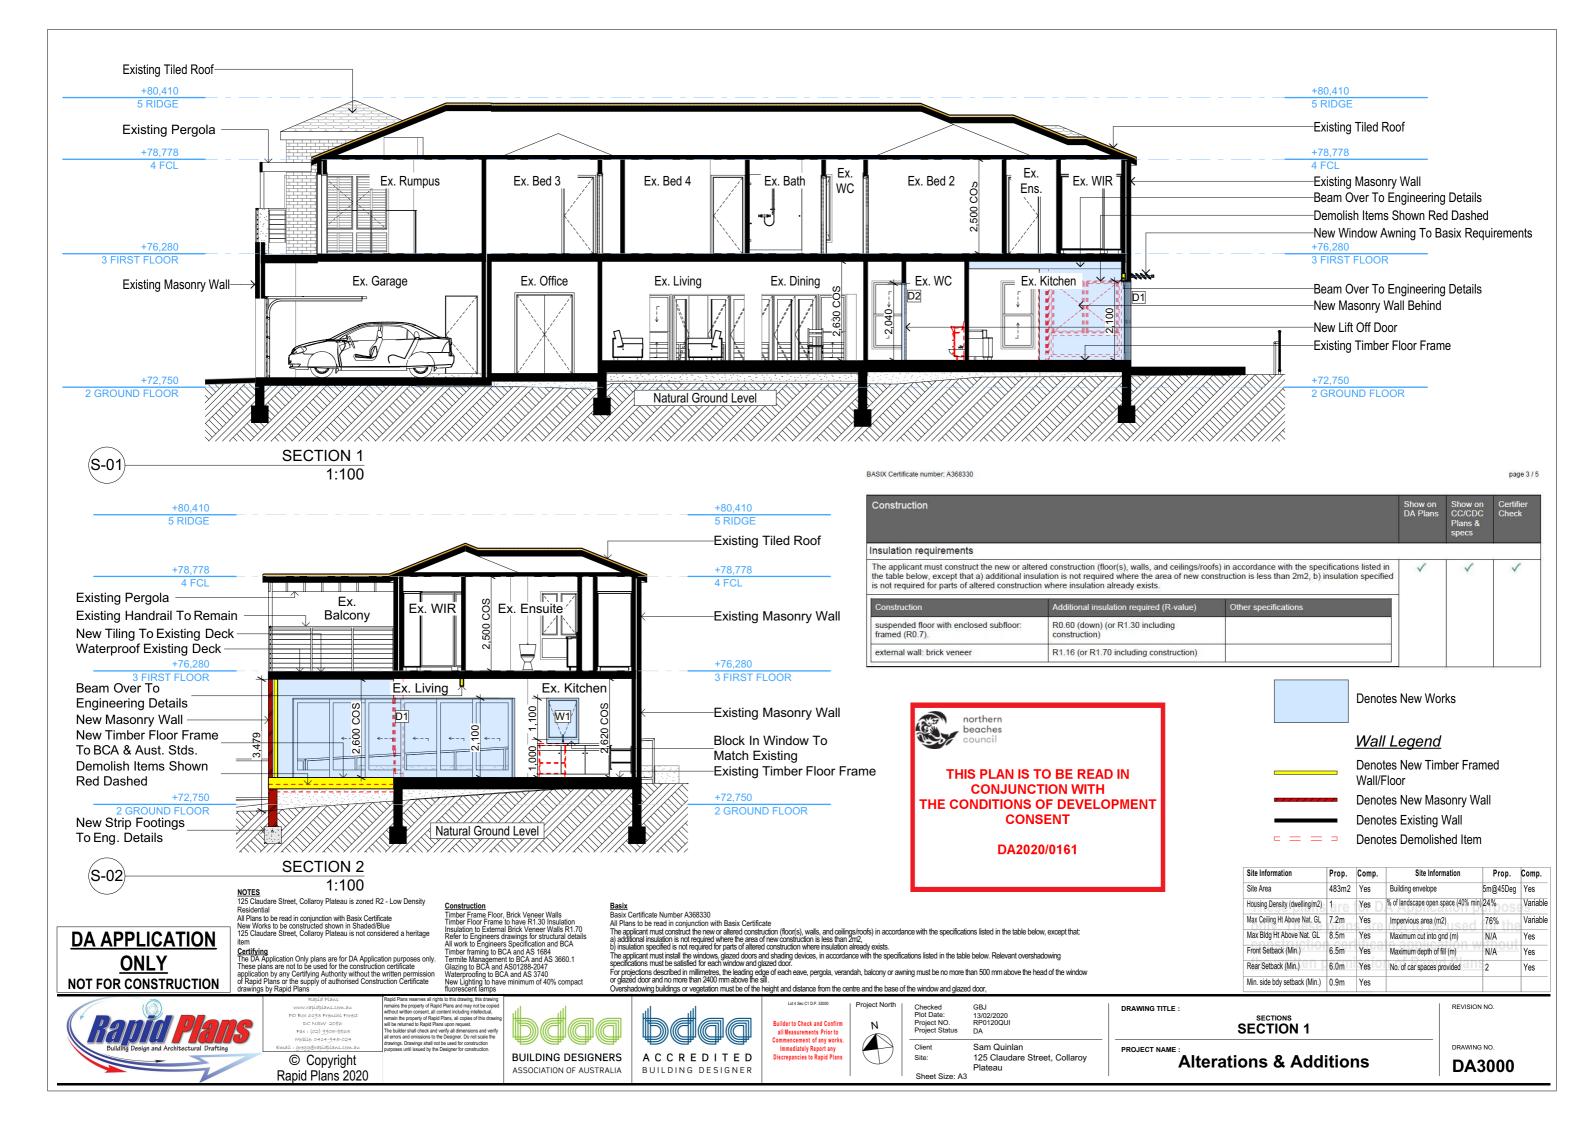

TO NO PROPOSED CUT OR FILL

R1.16 (or R1.70 including construction)

external wall: brick veneer

| Site Information                       | Prop.    | Comp.    |
|----------------------------------------|----------|----------|
| Site Area                              | 483m2    | Yes      |
| Housing Density (dwelling/m2)          | 1        | Yes      |
| Max Ceiling Ht Above Nat. GL           | 7.2m     | Yes      |
| Max Bldg Ht Above Nat. GL              | 8.5m     | Yes      |
| Front Setback (Min.)                   | 6.5m     | Yes      |
| Rear Setback (Min.)                    | 6.0m     | Yes      |
| Min. side bdy setback (Min.)           | 0.9m     | Yes      |
| Building envelope                      | 5m@45Deg | Yes      |
| % of landscape open space<br>(40% min) | 24%      | Variable |
| Impervious area (m2)                   | 76%      | Variable |
| Maximum cut into gnd (m)               | N/A      | Yes      |
| Maximum depth of fill (m)              | N/A      | Yes      |
| No. of car spaces provided             | 2        | Yes      |

## Wall Legend

**Denotes New Timber Framed Wall** Denotes New Masonry Wall **Denotes Existing Wall** Denotes Demolished Item

© Copyright Rapid Plans 2020

Site Information 483m2 Yes ousing Density (dwelling/m2) 1 Max Ceiling Ht Above Nat. GL 7.2m Max Bldg Ht Above Nat. GL 8.5m ront Setback (Min.) 6.5m Yes Yes Rear Setback (Min.) 6.0m Min. side bdy setback (Min.) 0.9m Yes Building envelope 5m@45Deg Yes 6 of landscape open space 24% (40% min) pervious area (m2) 76% aximum cut into gnd (m) N/A No. of car spaces provided 2