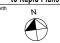

TO NO PROPOSED CUT OR FILL

R1.16 (or R1.70 including construction)

external wall: brick veneer

| Site Information                       | Prop.    | Comp.    |
|----------------------------------------|----------|----------|
| Site Area                              | 483m2    | Yes      |
| Housing Density (dwelling/m2)          | 1        | Yes      |
| Max Ceiling Ht Above Nat. GL           | 7.2m     | Yes      |
| Max Bldg Ht Above Nat. GL              | 8.5m     | Yes      |
| Front Setback (Min.)                   | 6.5m     | Yes      |
| Rear Setback (Min.)                    | 6.0m     | Yes      |
| Min. side bdy setback (Min.)           | 0.9m     | Yes      |
| Building envelope                      | 5m@45Deg | Yes      |
| % of landscape open space<br>(40% min) | 24%      | Variable |
| Impervious area (m2)                   | 76%      | Variable |
| Maximum cut into gnd (m)               | N/A      | Yes      |
| Maximum depth of fill (m)              | N/A      | Yes      |
| No. of car spaces provided             | 2        | Yes      |

## Wall Legend

**Denotes New Timber Framed Wall** Denotes New Masonry Wall **Denotes Existing Wall** Denotes Demolished Item

© Copyright Rapid Plans 2020

Site Information 483m2 Yes ousing Density (dwelling/m2) 1 Max Ceiling Ht Above Nat. GL 7.2m Max Bldg Ht Above Nat. GL 8.5m ront Setback (Min.) 6.5m Yes Yes Rear Setback (Min.) 6.0m Min. side bdy setback (Min.) 0.9m Yes Building envelope 5m@45Deg Yes 6 of landscape open space 24% (40% min) pervious area (m2) 76% aximum cut into gnd (m) N/A No. of car spaces provided 2