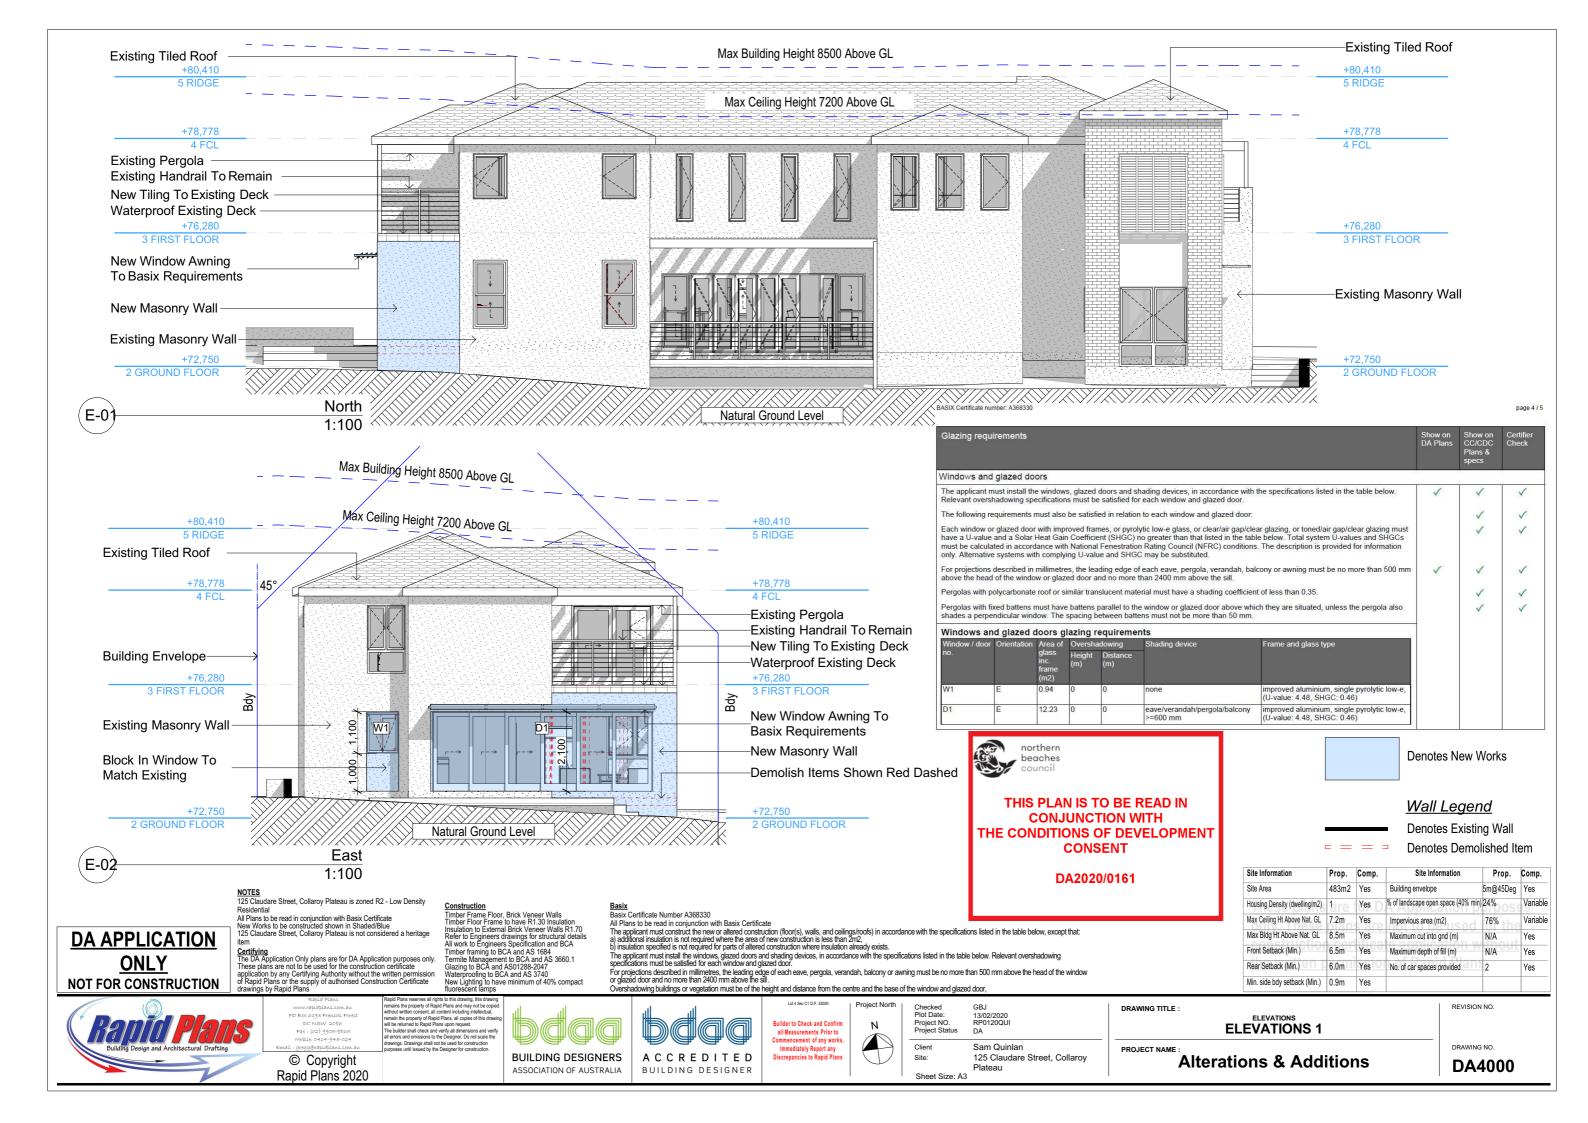

TO NO PROPOSED CUT OR FILL

R1.16 (or R1.70 including construction)

external wall: brick veneer

| Site Information                       | Prop.    | Comp.    |
|----------------------------------------|----------|----------|
| Site Area                              | 483m2    | Yes      |
| Housing Density (dwelling/m2)          | 1        | Yes      |
| Max Ceiling Ht Above Nat. GL           | 7.2m     | Yes      |
| Max Bldg Ht Above Nat. GL              | 8.5m     | Yes      |
| Front Setback (Min.)                   | 6.5m     | Yes      |
| Rear Setback (Min.)                    | 6.0m     | Yes      |
| Min. side bdy setback (Min.)           | 0.9m     | Yes      |
| Building envelope                      | 5m@45Deg | Yes      |
| % of landscape open space<br>(40% min) | 24%      | Variable |
| Impervious area (m2)                   | 76%      | Variable |
| Maximum cut into gnd (m)               | N/A      | Yes      |
| Maximum depth of fill (m)              | N/A      | Yes      |
| No. of car spaces provided             | 2        | Yes      |

## Wall Legend

**Denotes New Timber Framed Wall** Denotes New Masonry Wall **Denotes Existing Wall** Denotes Demolished Item

© Copyright Rapid Plans 2020

Site Information 483m2 Yes ousing Density (dwelling/m2) 1 Max Ceiling Ht Above Nat. GL 7.2m Max Bldg Ht Above Nat. GL 8.5m ront Setback (Min.) 6.5m Yes Yes Rear Setback (Min.) 6.0m Min. side bdy setback (Min.) 0.9m Yes Building envelope 5m@45Deg Yes 6 of landscape open space 24% (40% min) pervious area (m2) 76% aximum cut into gnd (m) N/A No. of car spaces provided 2