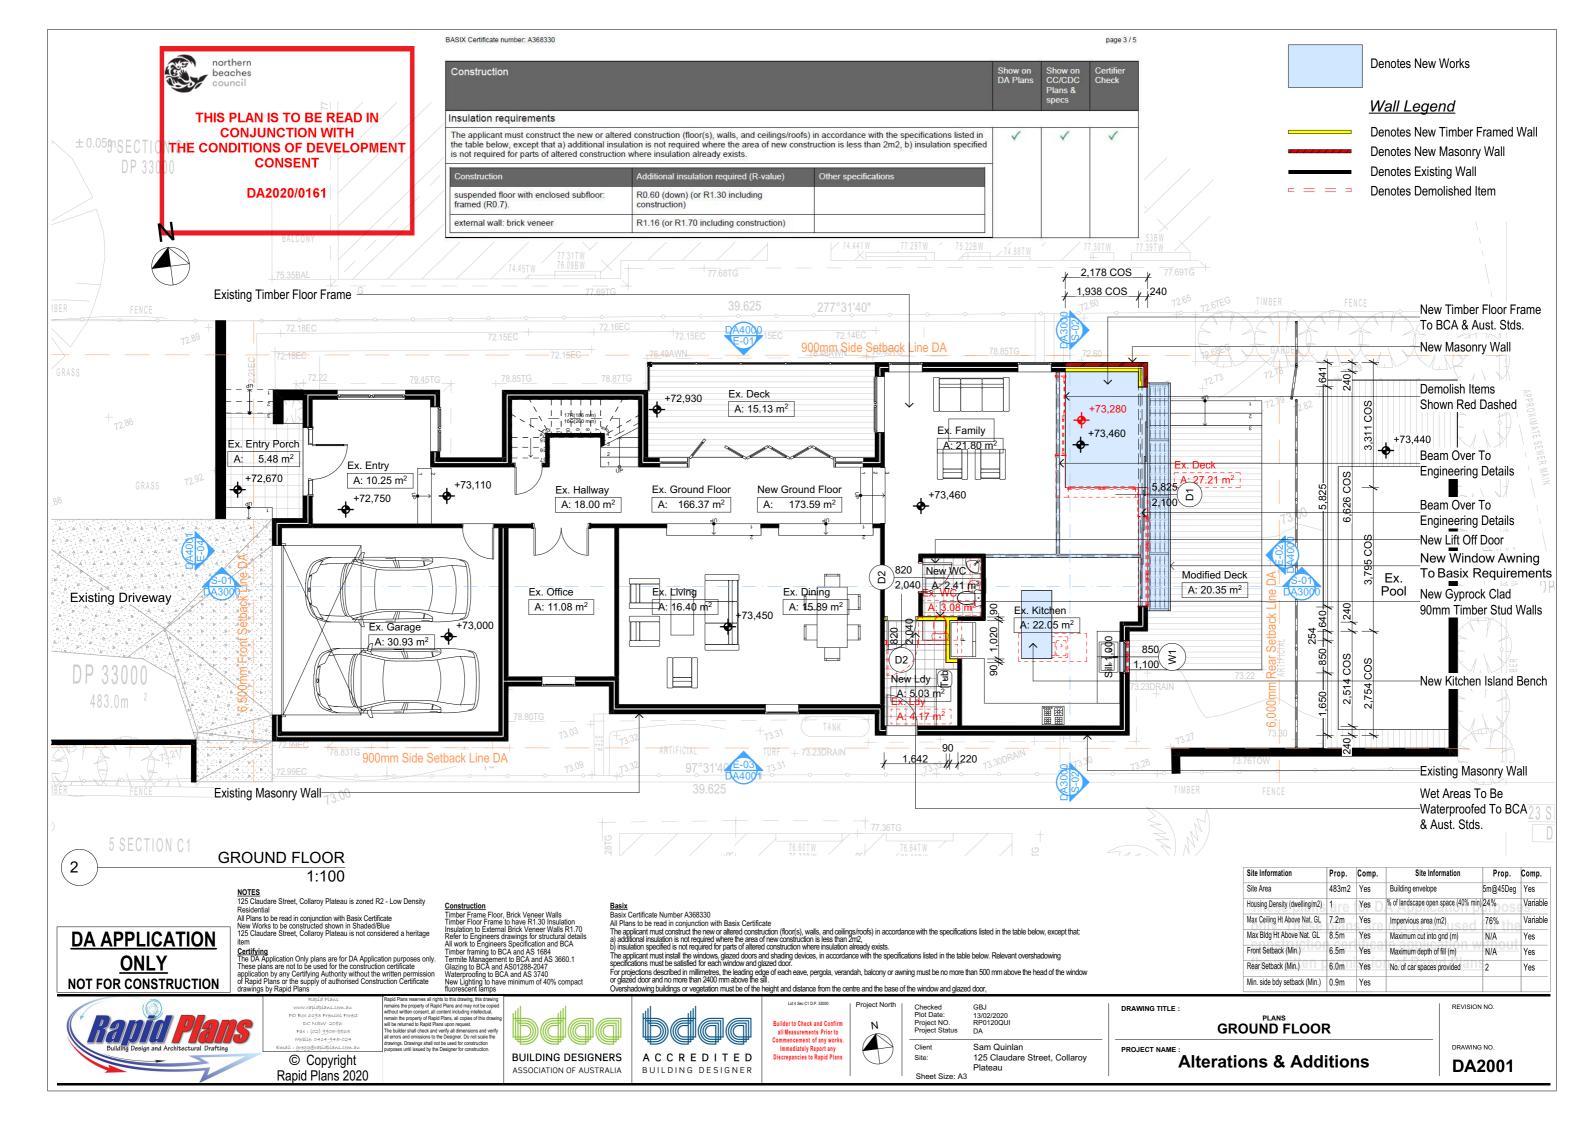

TO NO PROPOSED CUT OR FILL

R1.16 (or R1.70 including construction)

external wall: brick veneer

| Site Information                       | Prop.    | Comp.    |
|----------------------------------------|----------|----------|
| Site Area                              | 483m2    | Yes      |
| Housing Density (dwelling/m2)          | 1        | Yes      |
| Max Ceiling Ht Above Nat. GL           | 7.2m     | Yes      |
| Max Bldg Ht Above Nat. GL              | 8.5m     | Yes      |
| Front Setback (Min.)                   | 6.5m     | Yes      |
| Rear Setback (Min.)                    | 6.0m     | Yes      |
| Min. side bdy setback (Min.)           | 0.9m     | Yes      |
| Building envelope                      | 5m@45Deg | Yes      |
| % of landscape open space<br>(40% min) | 24%      | Variable |
| Impervious area (m2)                   | 76%      | Variable |
| Maximum cut into gnd (m)               | N/A      | Yes      |
| Maximum depth of fill (m)              | N/A      | Yes      |
| No. of car spaces provided             | 2        | Yes      |

## Wall Legend

**Denotes New Timber Framed Wall** Denotes New Masonry Wall **Denotes Existing Wall** Denotes Demolished Item

© Copyright Rapid Plans 2020

Site Information 483m2 Yes ousing Density (dwelling/m2) 1 Max Ceiling Ht Above Nat. GL 7.2m Max Bldg Ht Above Nat. GL 8.5m ront Setback (Min.) 6.5m Yes Yes Rear Setback (Min.) 6.0m Min. side bdy setback (Min.) 0.9m Yes Building envelope 5m@45Deg Yes 6 of landscape open space 24% (40% min) pervious area (m2) 76% aximum cut into gnd (m) N/A No. of car spaces provided 2