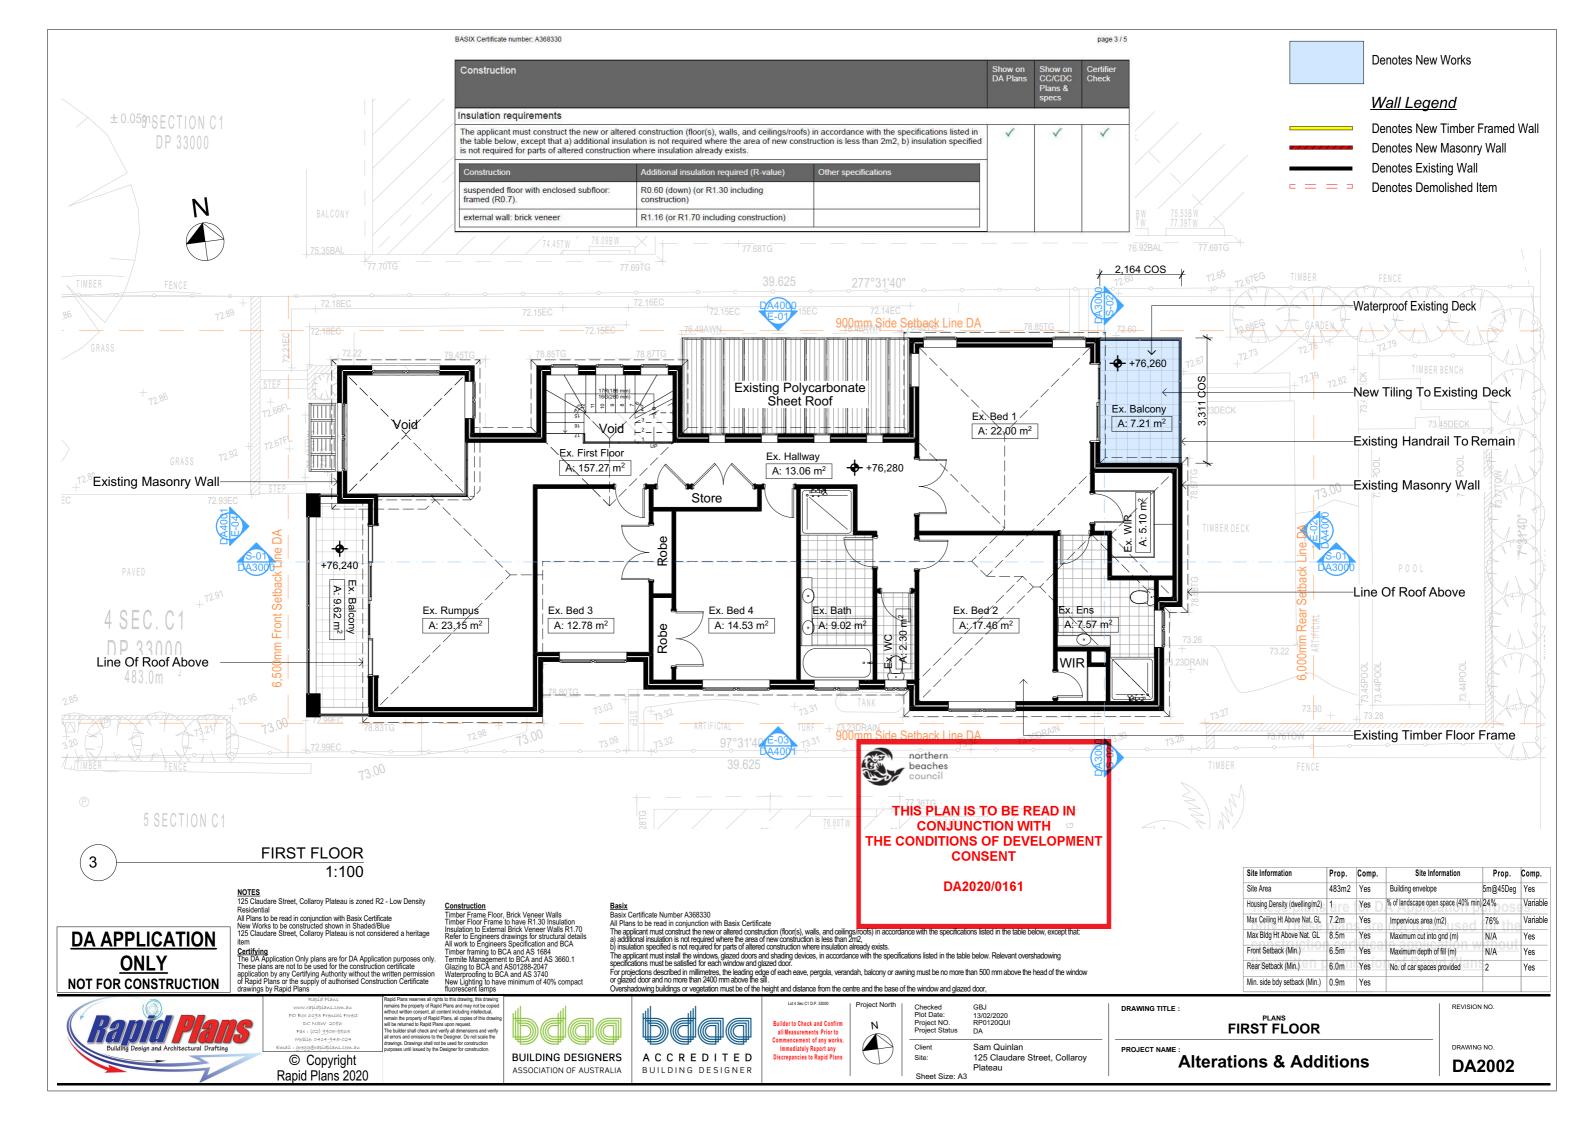

TO NO PROPOSED CUT OR FILL

R1.16 (or R1.70 including construction)

external wall: brick veneer

| Site Information                       | Prop.    | Comp.    |
|----------------------------------------|----------|----------|
| Site Area                              | 483m2    | Yes      |
| Housing Density (dwelling/m2)          | 1        | Yes      |
| Max Ceiling Ht Above Nat. GL           | 7.2m     | Yes      |
| Max Bldg Ht Above Nat. GL              | 8.5m     | Yes      |
| Front Setback (Min.)                   | 6.5m     | Yes      |
| Rear Setback (Min.)                    | 6.0m     | Yes      |
| Min. side bdy setback (Min.)           | 0.9m     | Yes      |
| Building envelope                      | 5m@45Deg | Yes      |
| % of landscape open space<br>(40% min) | 24%      | Variable |
| Impervious area (m2)                   | 76%      | Variable |
| Maximum cut into gnd (m)               | N/A      | Yes      |
| Maximum depth of fill (m)              | N/A      | Yes      |
| No. of car spaces provided             | 2        | Yes      |

## Wall Legend

**Denotes New Timber Framed Wall** Denotes New Masonry Wall **Denotes Existing Wall** Denotes Demolished Item

© Copyright Rapid Plans 2020

Site Information 483m2 Yes ousing Density (dwelling/m2) 1 Max Ceiling Ht Above Nat. GL 7.2m Max Bldg Ht Above Nat. GL 8.5m ront Setback (Min.) 6.5m Yes Yes Rear Setback (Min.) 6.0m Min. side bdy setback (Min.) 0.9m Yes Building envelope 5m@45Deg Yes 6 of landscape open space 24% (40% min) pervious area (m2) 76% aximum cut into gnd (m) N/A No. of car spaces provided 2