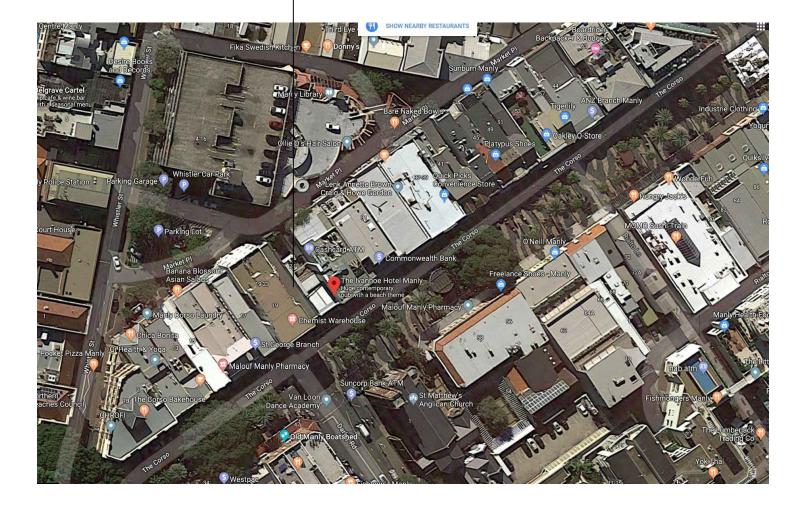

PLICATION**

## **IVANHOE HOTEL**

NO 23 THE CORSO, MANLY, NSW 2095

Project Number: 552

#### DRAWINGS

DA 000 Cover Page

DA 00 1 01 GROUND FLOOR - EXISTING / DEMOLITION PLAN (CONTEXT 1:200) DA 01 1 01a LEVEL ONE - EXISTING / DEMOLITION PLAN (CONTEXT 1:200)

DA 00 1 01a GROUND FLOOR - EXISTING / DEMOLITION PLAN DA 00 1 02 GROUND FLOOR - PROPOSED PLAN

DA 01 1 01 LEVEL ONE - EXISTING / DEMOLITION PLAN (CONTEXT 1:200) DA 01 1 02 LEVEL ONE - PROPOSED PLAN

DA 02 1 01 ROOF - EXISTING / DEMOLITION PLAN DA 02 102 ROOF - PROPOSED PLAN

DA 00 2 01ELEVATION (SOUTH-EASTERN: THE CORSO) - EXISTINGDA 00 2 02ELEVATION (SOUTH-EASTERN: THE CORSO) - PROPOSEDDA 00 2 03ELEVATION (NORTH-WESTERN: MARKET PL) - EXISTINGDA 00 2 04ELEVATION (NORTH-WESTERN: MARKET PL) - PROPOSED

 NO 23 THE CORSO MANLY NSW 2095



| OPYRIGHT                                                                                                                                                                                                                                                                                                                                                                                                                       |                                       |                  |
|-------------------------------------------------------------------------------------------------------------------------------------------------------------------------------------------------------------------------------------------------------------------------------------------------------------------------------