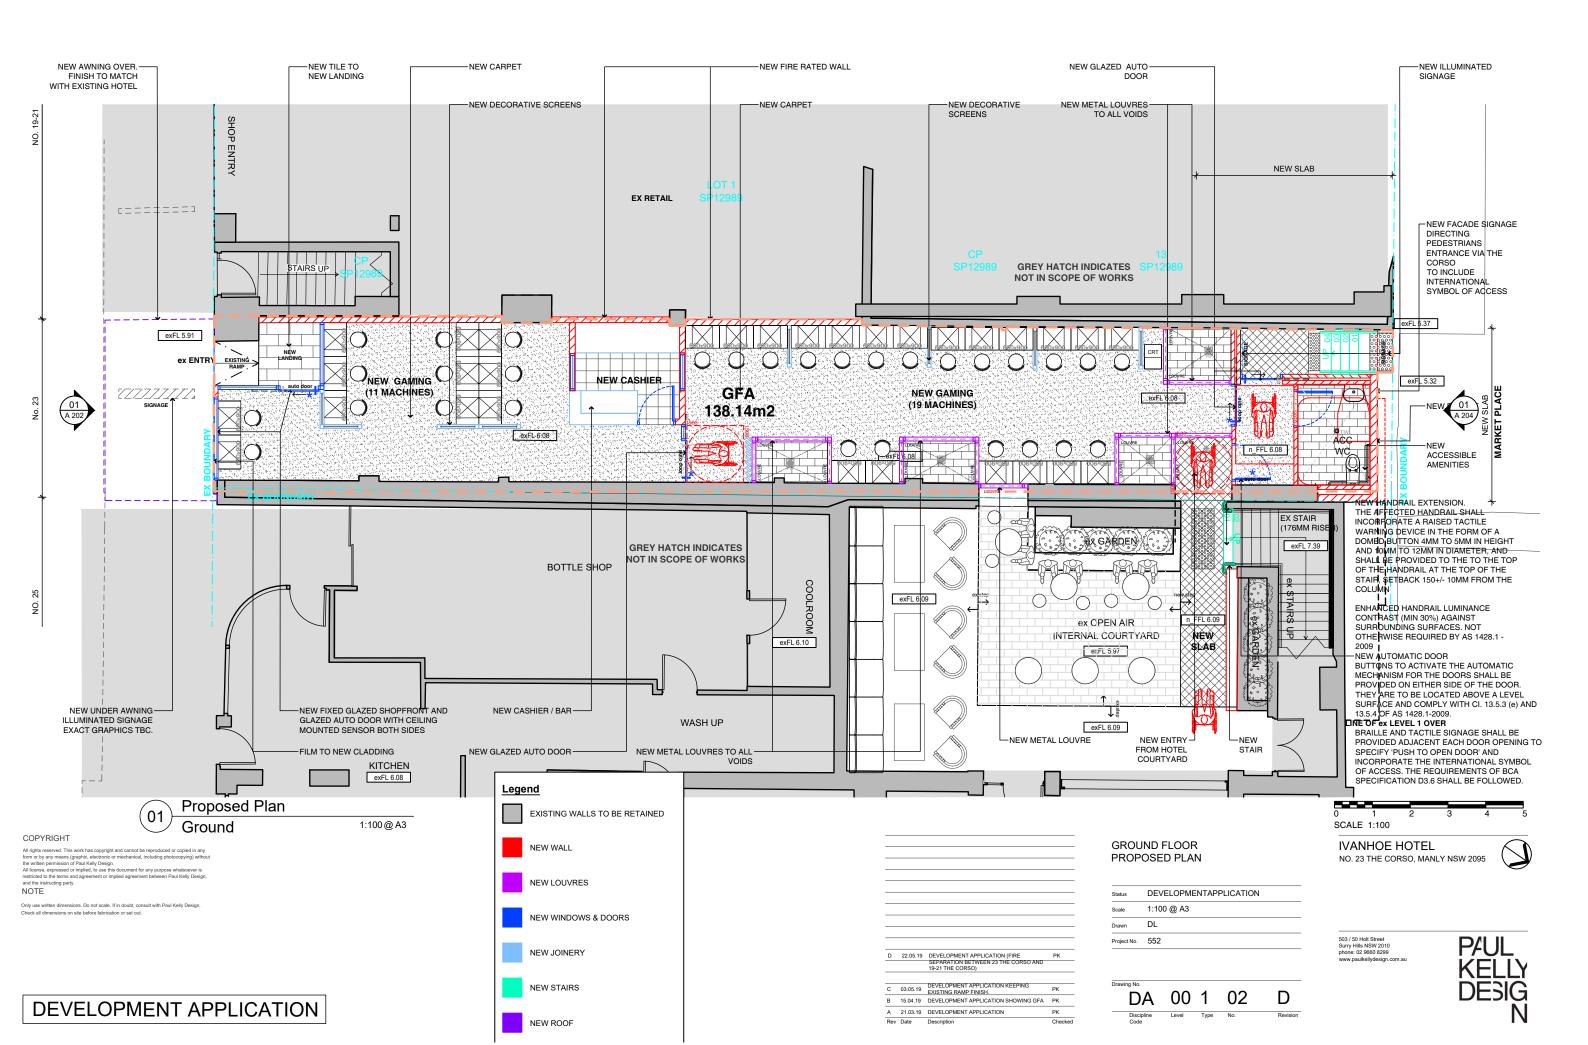

DA 01 1 01 LEVEL ONE - EXISTING / DEMOLITION PLAN (CONTEXT 1:200) DA 01 1 02 LEVEL ONE - PROPOSED PLAN

DA 02 1 01 ROOF - EXISTING / DEMOLITION PLAN DA 02 102 ROOF - PROPOSED PLAN

DA 00 2 01ELEVATION (SOUTH-EASTERN: THE CORSO) - EXISTINGDA 00 2 02ELEVATION (SOUTH-EASTERN: THE CORSO) - PROPOSEDDA 00 2 03ELEVATION (NORTH-WESTERN: MARKET PL) - EXISTINGDA 00 2 04ELEVATION (NORTH-WESTERN: MARKET PL) - PROPOSED