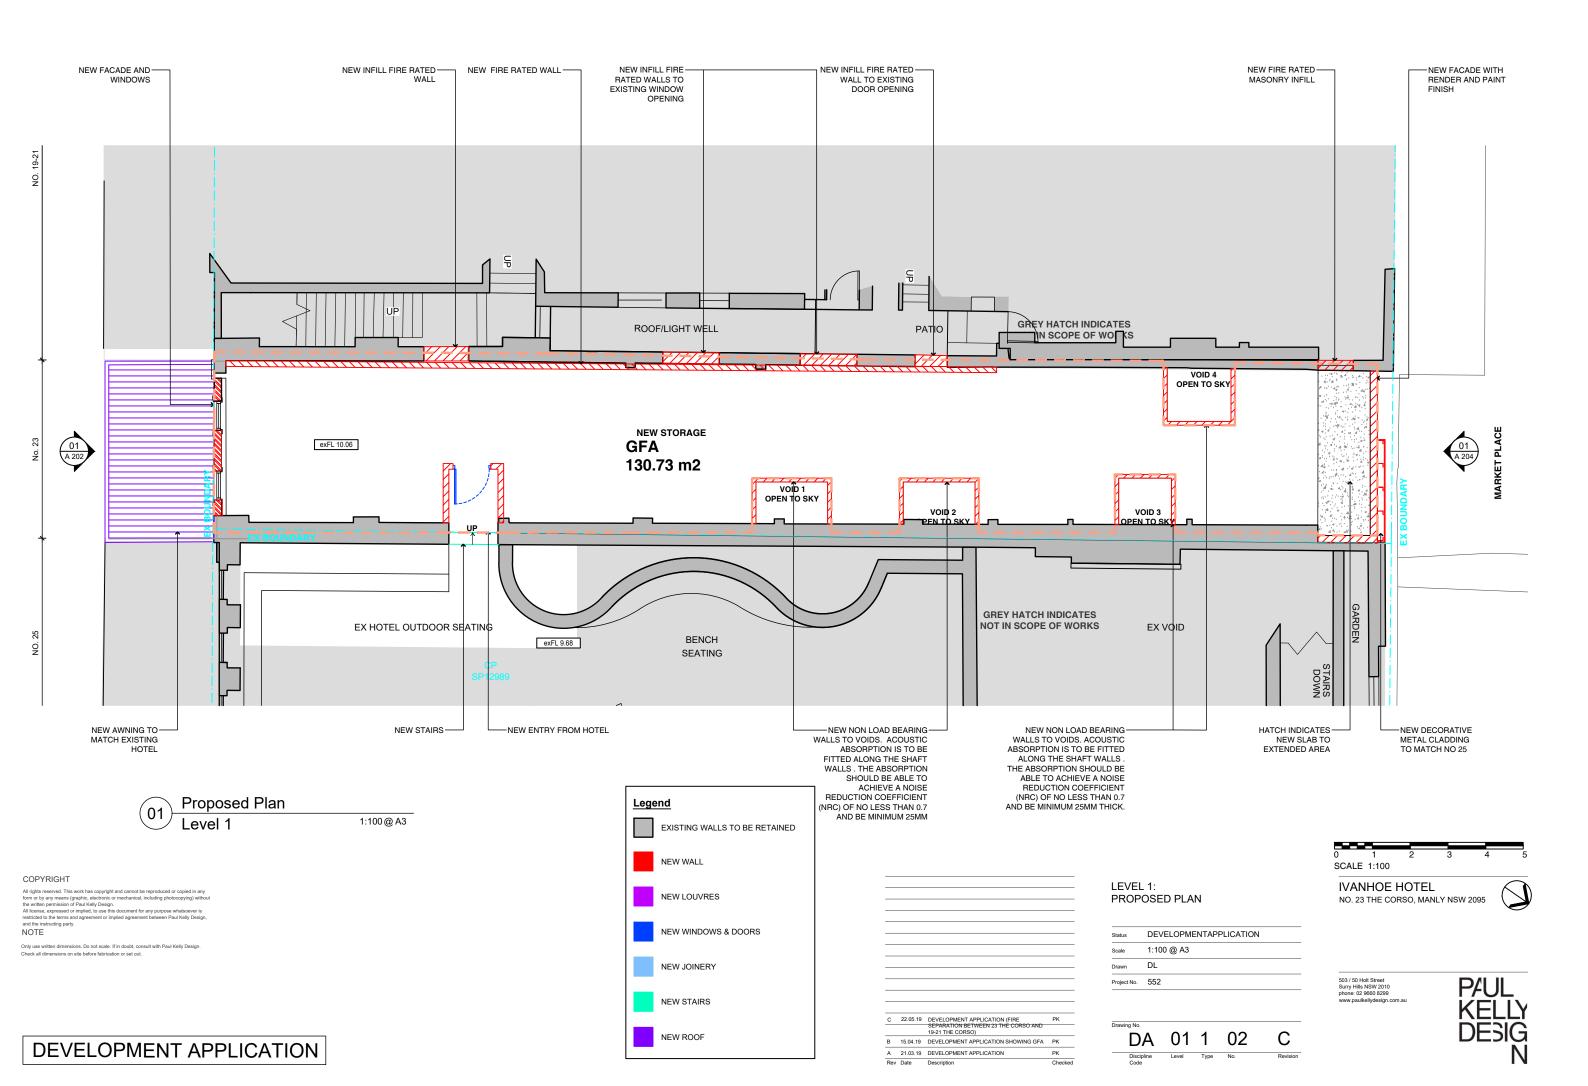

DA 01 1 01 LEVEL ONE - EXISTING / DEMOLITION PLAN (CONTEXT 1:200) DA 01 1 02 LEVEL ONE - PROPOSED PLAN

DA 02 1 01 ROOF - EXISTING / DEMOLITION PLAN DA 02 102 ROOF - PROPOSED PLAN

DA 00 2 01ELEVATION (SOUTH-EASTERN: THE CORSO) - EXISTINGDA 00 2 02ELEVATION (SOUTH-EASTERN: THE CORSO) - PROPOSEDDA 00 2 03ELEVATION (NORTH-WESTERN: MARKET PL) - EXISTINGDA 00 2 04ELEVATION (NORTH-WESTERN: MARKET PL) - PROPOSED

DEVELOPMENT APPLICATION

DL

Project No. 552

1:200 @ A3

LEVEL 1:

Status

Scale

Drawn