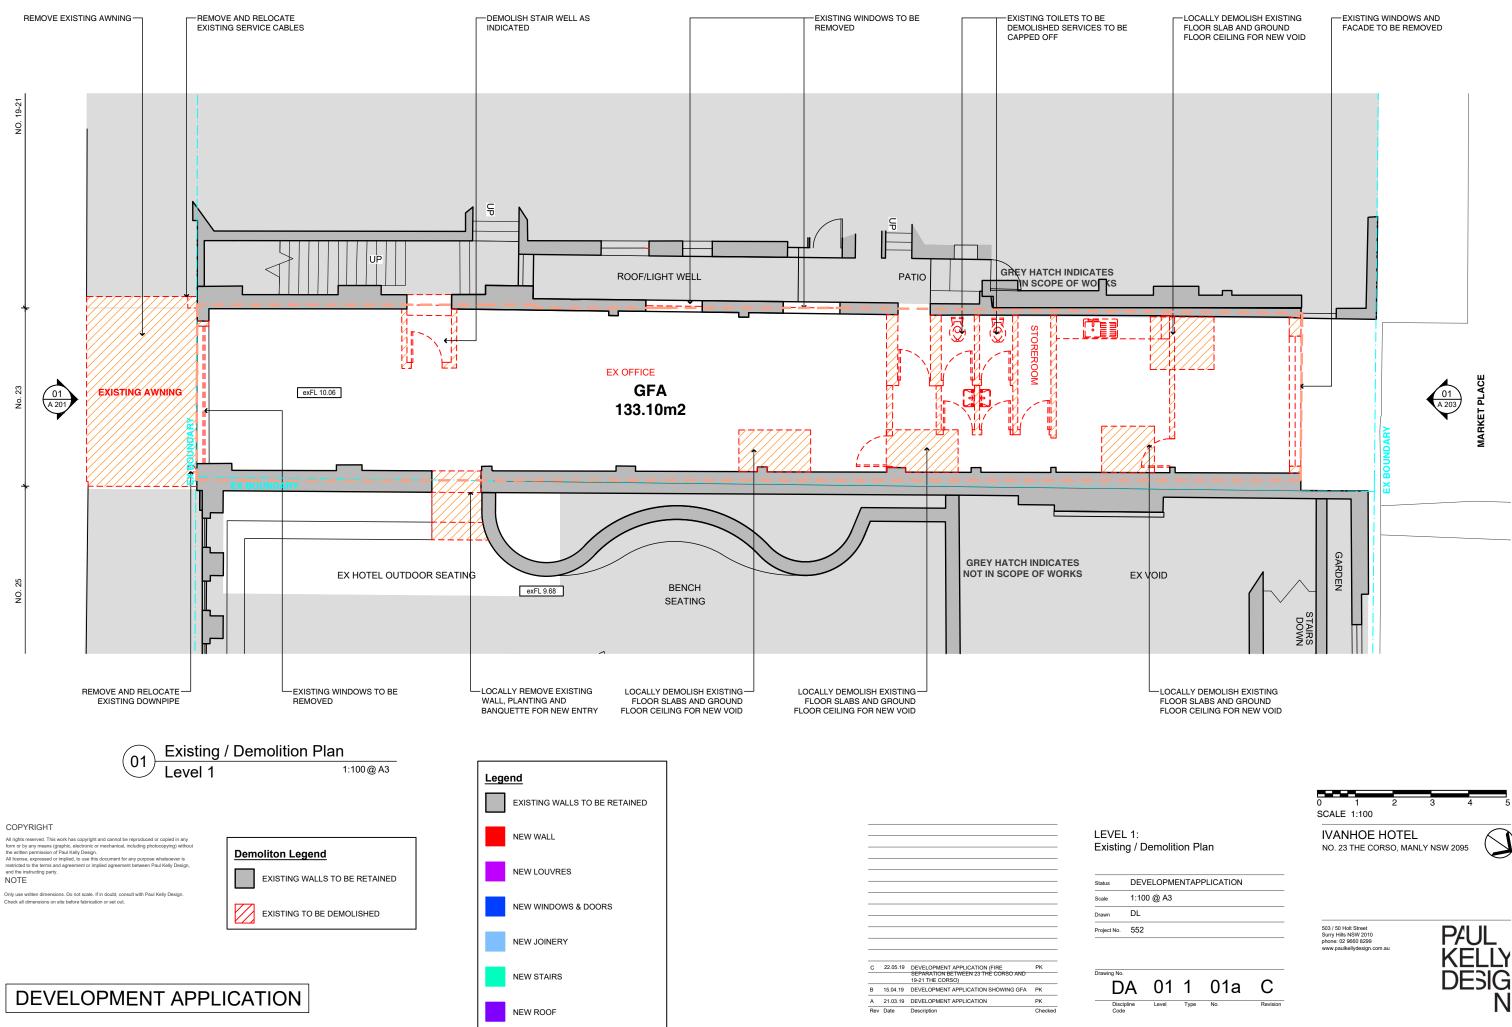

DA 01 1 01 LEVEL ONE - EXISTING / DEMOLITION PLAN (CONTEXT 1:200) DA 01 1 02 LEVEL ONE - PROPOSED PLAN

DA 02 1 01 ROOF - EXISTING / DEMOLITION PLAN DA 02 102 ROOF - PROPOSED PLAN

DA 00 2 01ELEVATION (SOUTH-EASTERN: THE CORSO) - EXISTINGDA 00 2 02ELEVATION (SOUTH-EASTERN: THE CORSO) - PROPOSEDDA 00 2 03ELEVATION (NORTH-WESTERN: MARKET PL) - EXISTINGDA 00 2 04ELEVATION (NORTH-WESTERN: MARKET PL) - PROPOSED