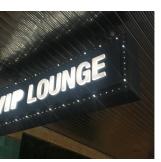

#### 'Players Lounge' Wall Mounted Lightbox 1125x350mm Lightbox with push through LED dimensional letters

and LED chaser light border, mounted to wall above rear entry.

# PLAYERS LOUNGE

Reference: Push through LED letters with chaser light border

Reproduction of the whole or part of this document