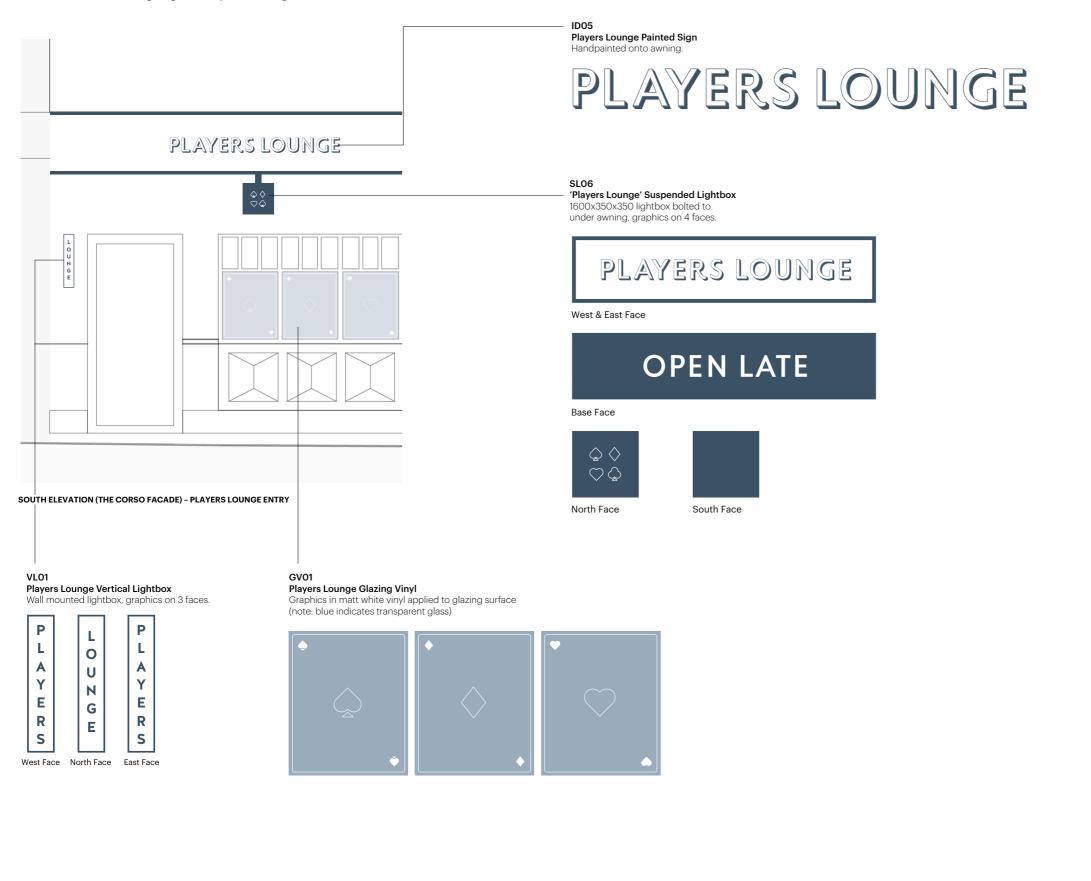

#### Ivanhoe Hotel Players Lounge The Corso & Market Place Facades (not to scale)

PL01

| <br> | PLAYERS LOUNGE |
|------|----------------|
|      |                |
|      |                |
|      |                |

NORTH ELEVATION (MARKET PLACE FACADE) - PLAYERS LOUNGE ENTRY

#### 'Players Lounge' Wall Mounted Lightbox 1125x350mm Lightbox with push through LED dimensional letters

and LED chaser light border, mounted to wall above rear entry.

# PLAYERS LOUNGE

Reference: Push through LED letters with chaser light border

Reproduction of the whole or part of this document