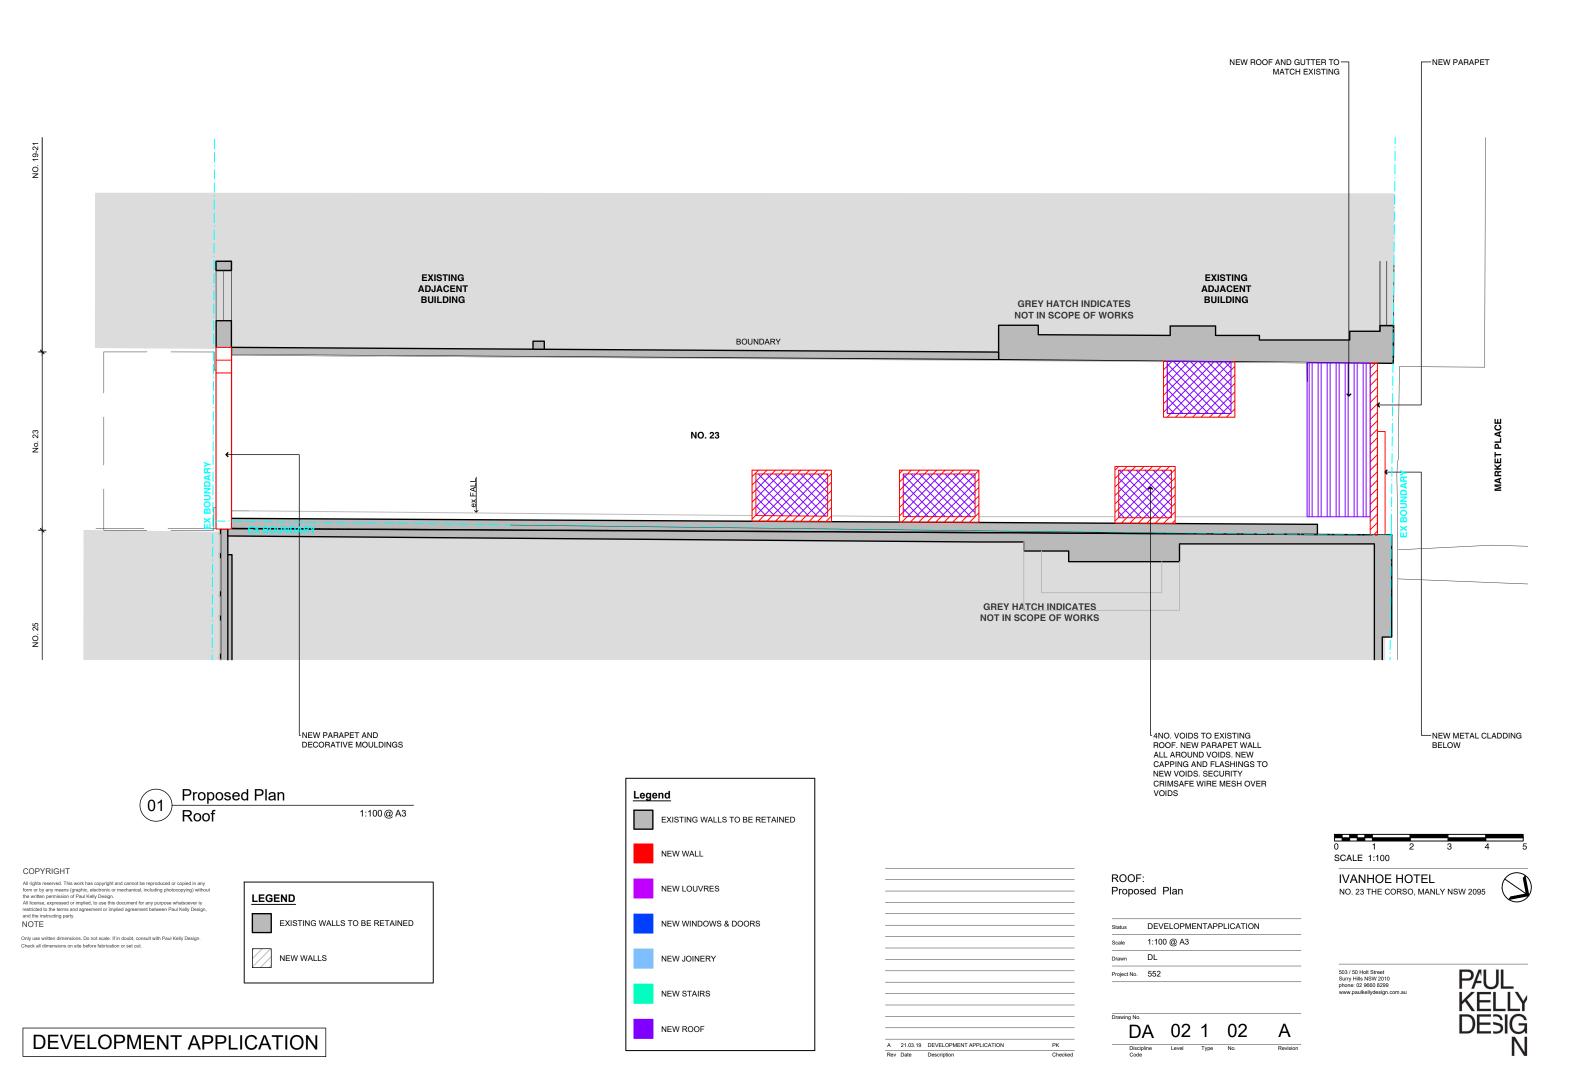

DA 01 1 01 LEVEL ONE - EXISTING / DEMOLITION PLAN (CONTEXT 1:200) DA 01 1 02 LEVEL ONE - PROPOSED PLAN

DA 02 1 01 ROOF - EXISTING / DEMOLITION PLAN DA 02 102 ROOF - PROPOSED PLAN

DA 00 2 01ELEVATION (SOUTH-EASTERN: THE CORSO) - EXISTINGDA 00 2 02ELEVATION (SOUTH-EASTERN: THE CORSO) - PROPOSEDDA 00 2 03ELEVATION (NORTH-WESTERN: MARKET PL) - EXISTINGDA 00 2 04ELEVATION (NORTH-WESTERN: MARKET PL) - PROPOSED