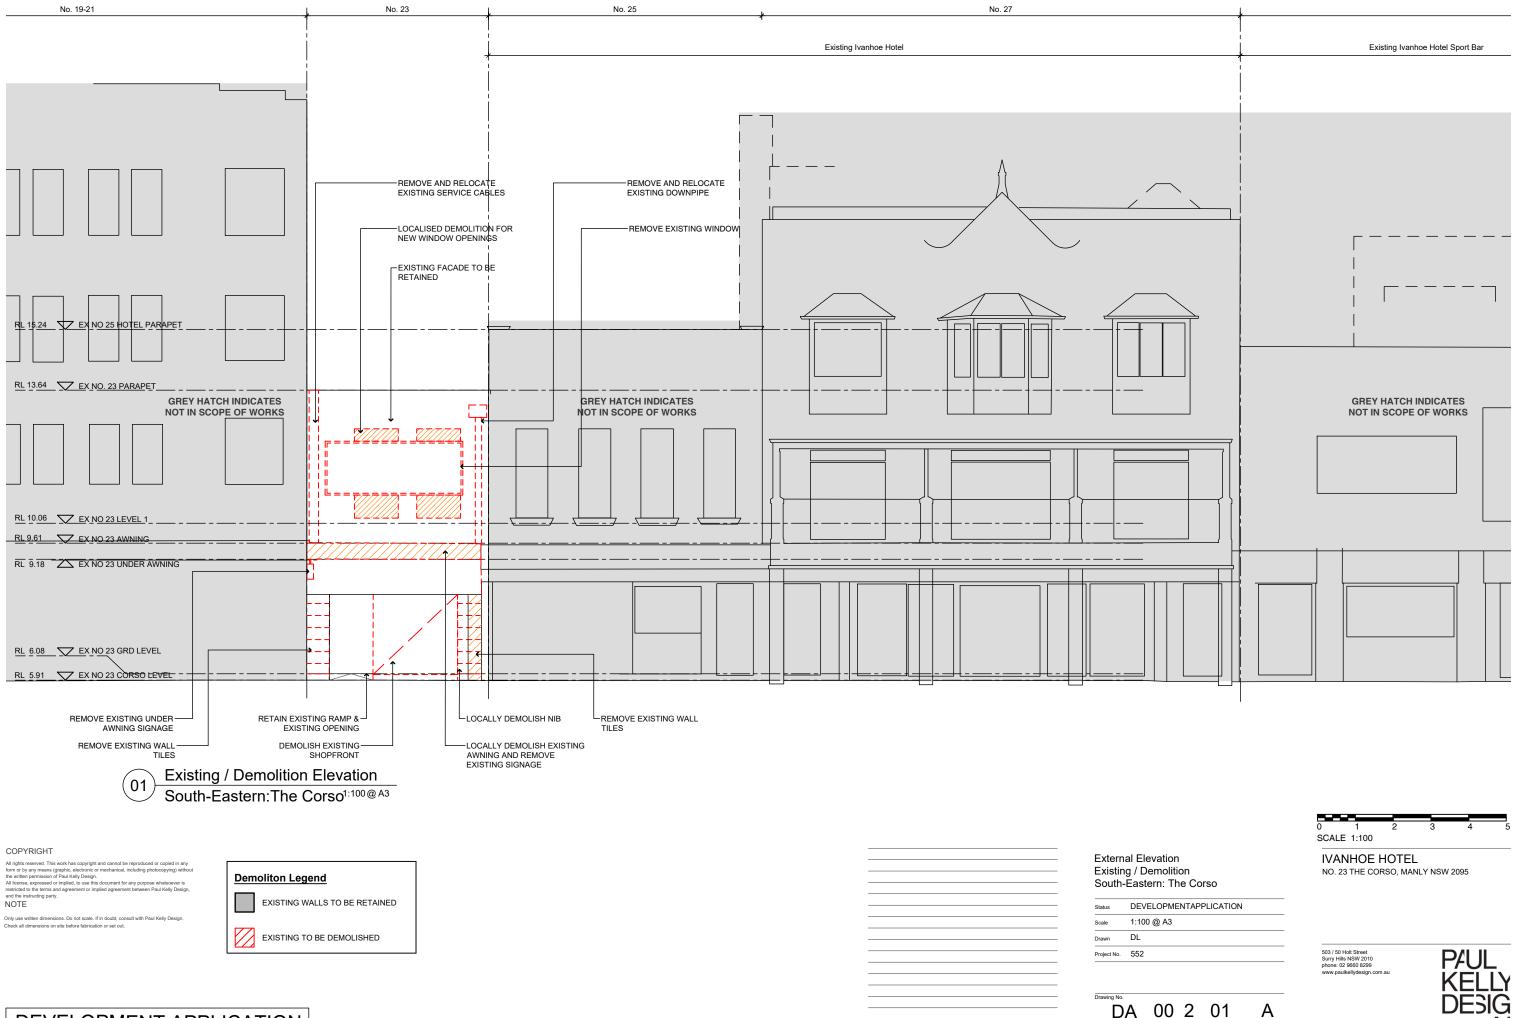

DA 01 1 01 LEVEL ONE - EXISTING / DEMOLITION PLAN (CONTEXT 1:200) DA 01 1 02 LEVEL ONE - PROPOSED PLAN

DA 02 1 01 ROOF - EXISTING / DEMOLITION PLAN DA 02 102 ROOF - PROPOSED PLAN

DA 00 2 01ELEVATION (SOUTH-EASTERN: THE CORSO) - EXISTINGDA 00 2 02ELEVATION (SOUTH-EASTERN: THE CORSO) - PROPOSEDDA 00 2 03ELEVATION (NORTH-WESTERN: MARKET PL) - EXISTINGDA 00 2 04ELEVATION (NORTH-WESTERN: MARKET PL) - PROPOSED