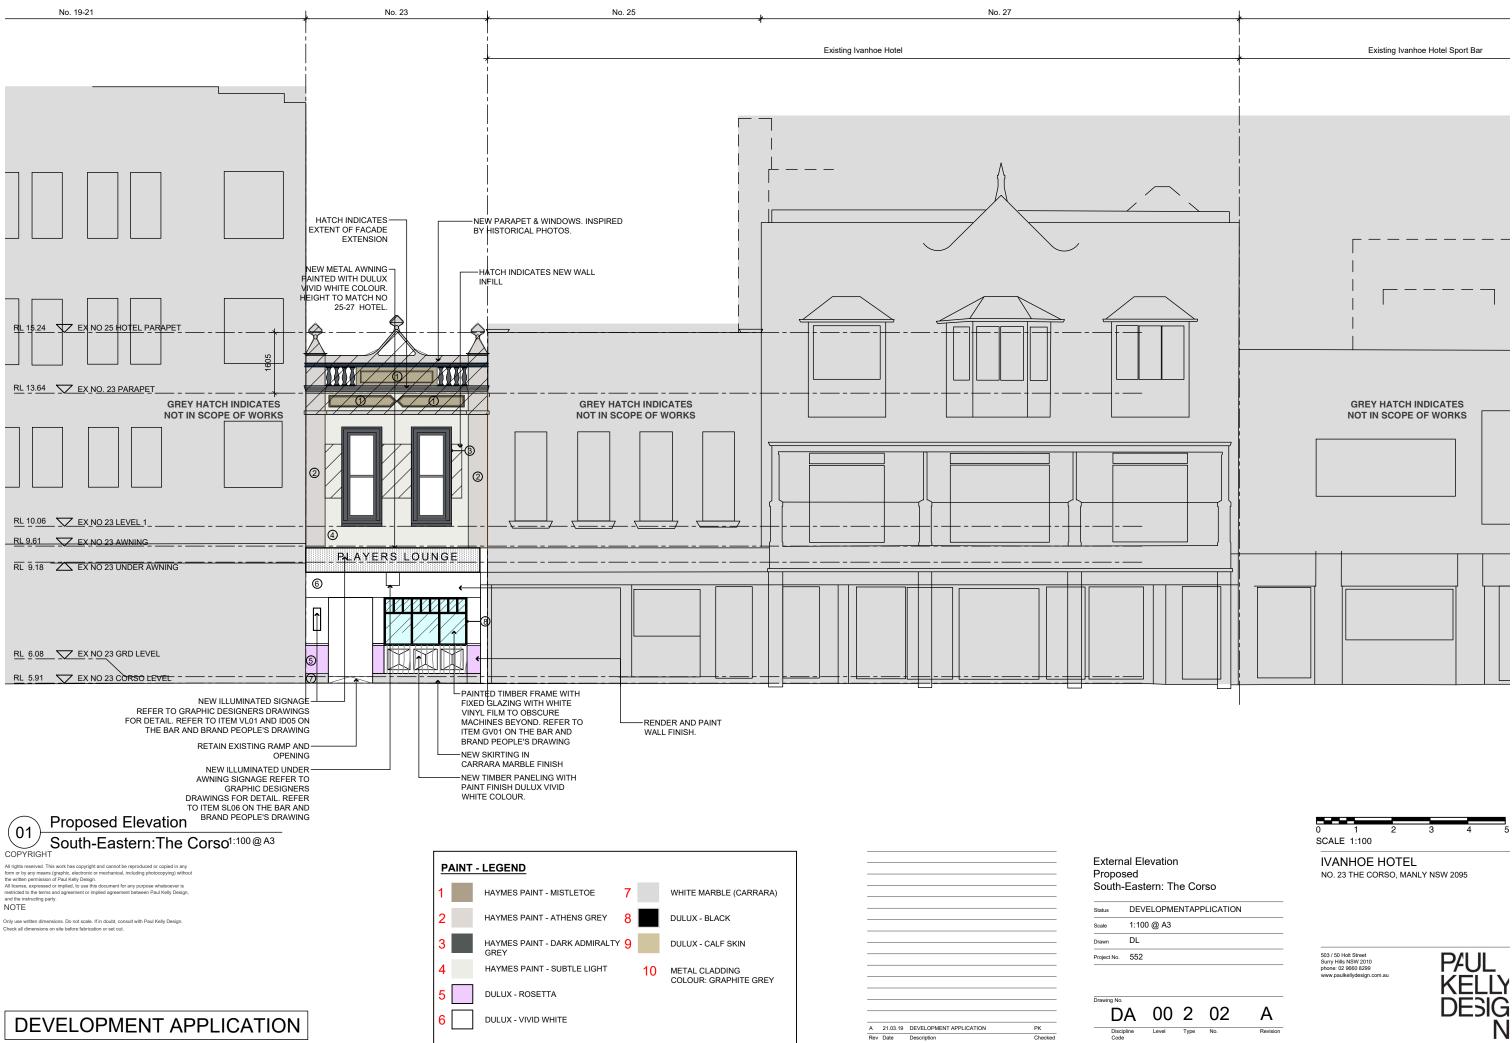

DA 01 1 01 LEVEL ONE - EXISTING / DEMOLITION PLAN (CONTEXT 1:200) DA 01 1 02 LEVEL ONE - PROPOSED PLAN

DA 02 1 01 ROOF - EXISTING / DEMOLITION PLAN DA 02 102 ROOF - PROPOSED PLAN

DA 00 2 01ELEVATION (SOUTH-EASTERN: THE CORSO) - EXISTINGDA 00 2 02ELEVATION (SOUTH-EASTERN: THE CORSO) - PROPOSEDDA 00 2 03ELEVATION (NORTH-WESTERN: MARKET PL) - EXISTINGDA 00 2 04ELEVATION (NORTH-WESTERN: MARKET PL) - PROPOSED