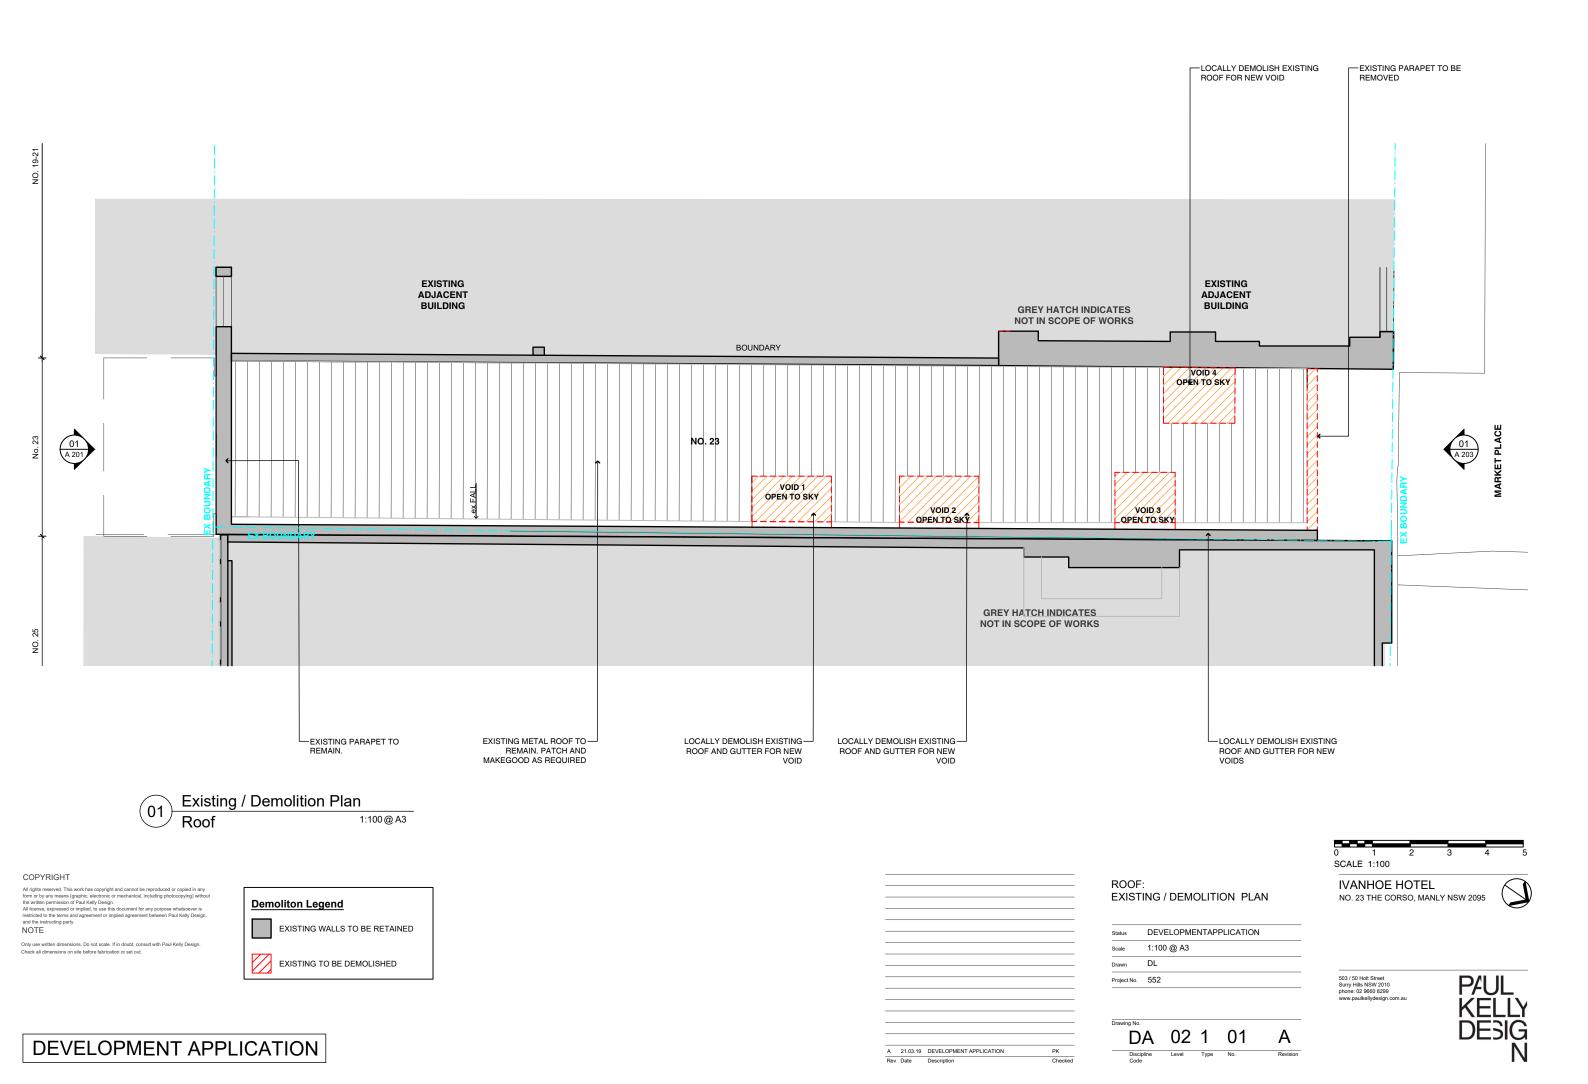

DA 01 1 01 LEVEL ONE - EXISTING / DEMOLITION PLAN (CONTEXT 1:200) DA 01 1 02 LEVEL ONE - PROPOSED PLAN

DA 02 1 01 ROOF - EXISTING / DEMOLITION PLAN DA 02 102 ROOF - PROPOSED PLAN

DA 00 2 01ELEVATION (SOUTH-EASTERN: THE CORSO) - EXISTINGDA 00 2 02ELEVATION (SOUTH-EASTERN: THE CORSO) - PROPOSEDDA 00 2 03ELEVATION (NORTH-WESTERN: MARKET PL) - EXISTINGDA 00 2 04ELEVATION (NORTH-WESTERN: MARKET PL) - PROPOSED