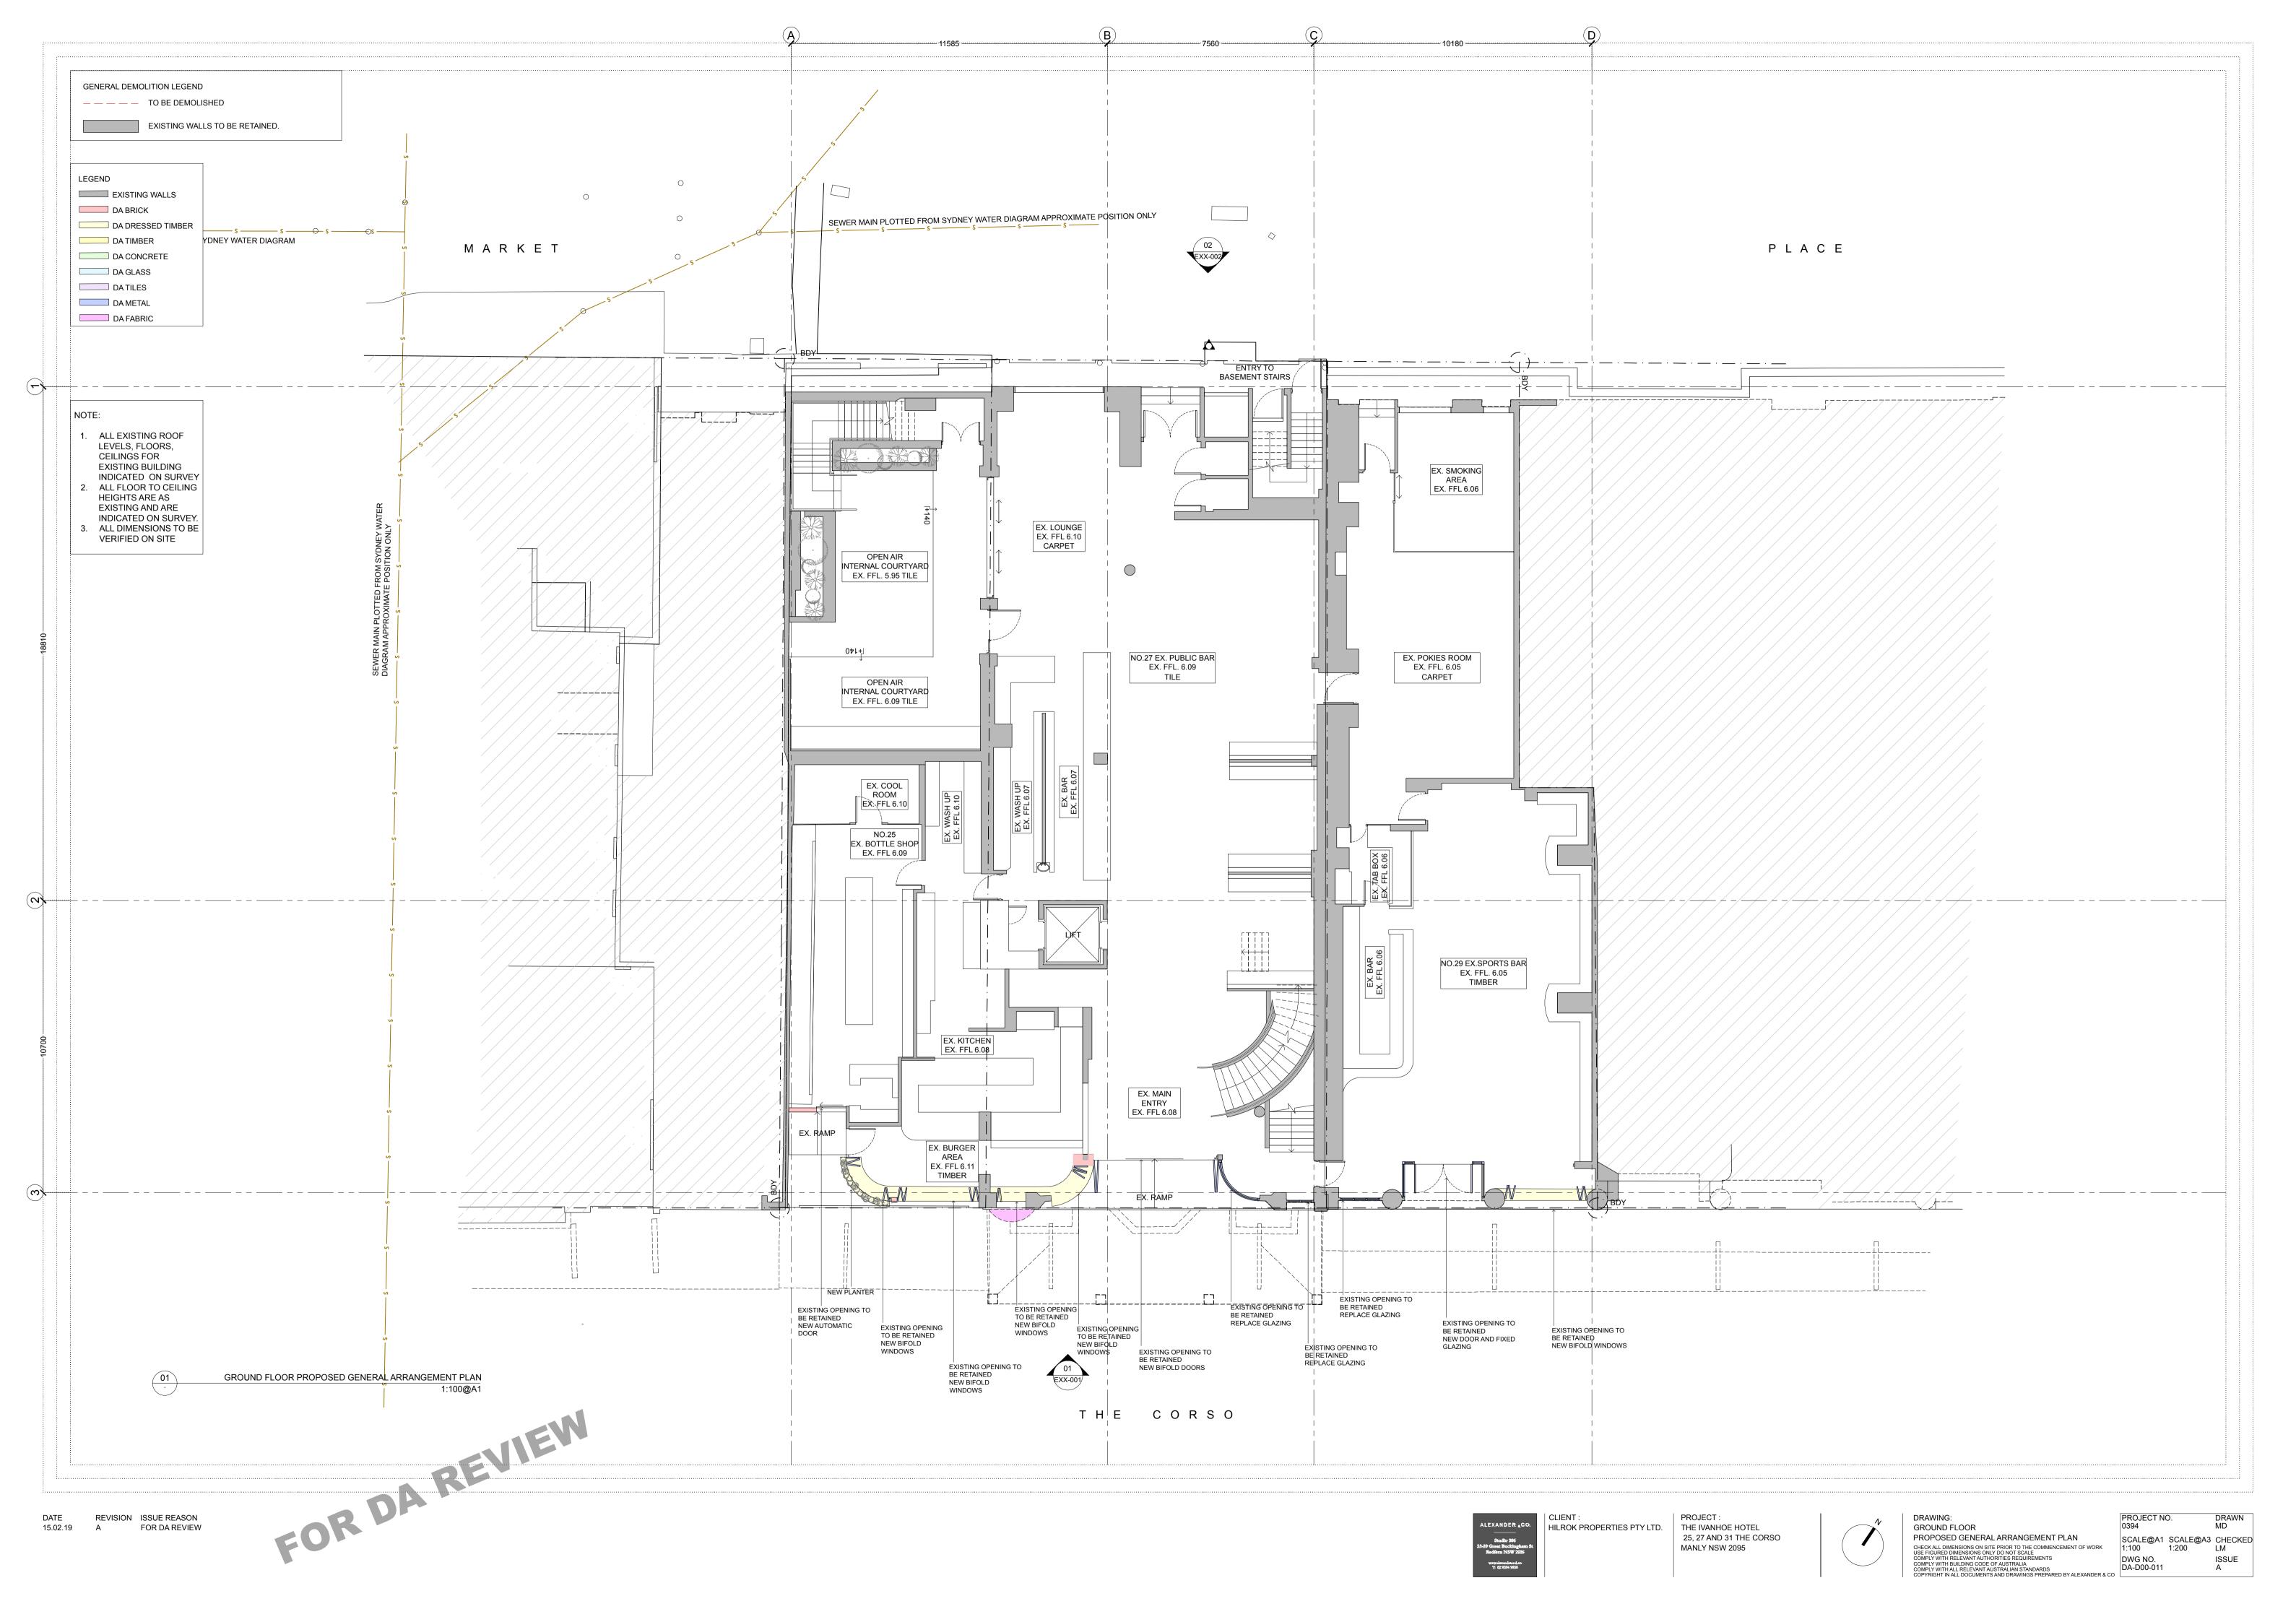

LEGEND EXISTING WALLS DA BRICK DA DRESSED TIMBER DA TIMBER DA CONCRETE DA GLASS DA TILES DA METAL DA FABRIC ALL EXISTING ROOF LEVELS, FLOORS, **CEILINGS FOR** EXISTING BUILDING INDICATED ON SURVEY 2. ALL FLOOR TO CEILING

**HEIGHTS ARE AS** EXISTING AND ARE INDICATED ON SURVEY.

3. ALL DIMENSIONS TO BE **VERIFIED ON SITE** 

DA BRICK DA DRESSED TIMBER DA TIMBER DA CONCRETE DA GLASS DA TILES DA METAL DA FABRIC ALL EXISTING ROOF LEVELS, FLOORS, CEILINGS FOR **EXISTING BUILDING** INDICATED ON SURVEY