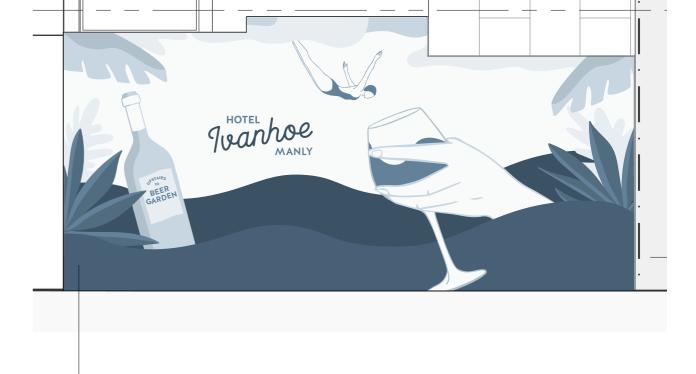

DWG NO. DA-EXX-002

EXISTING WALLS

CODE:TMB 02

(II) PAINT - DULUX BALTIC

CODE: PAF 01

Market Place Wall Mural
Hand painted to wall surface.

Mural artwork detail