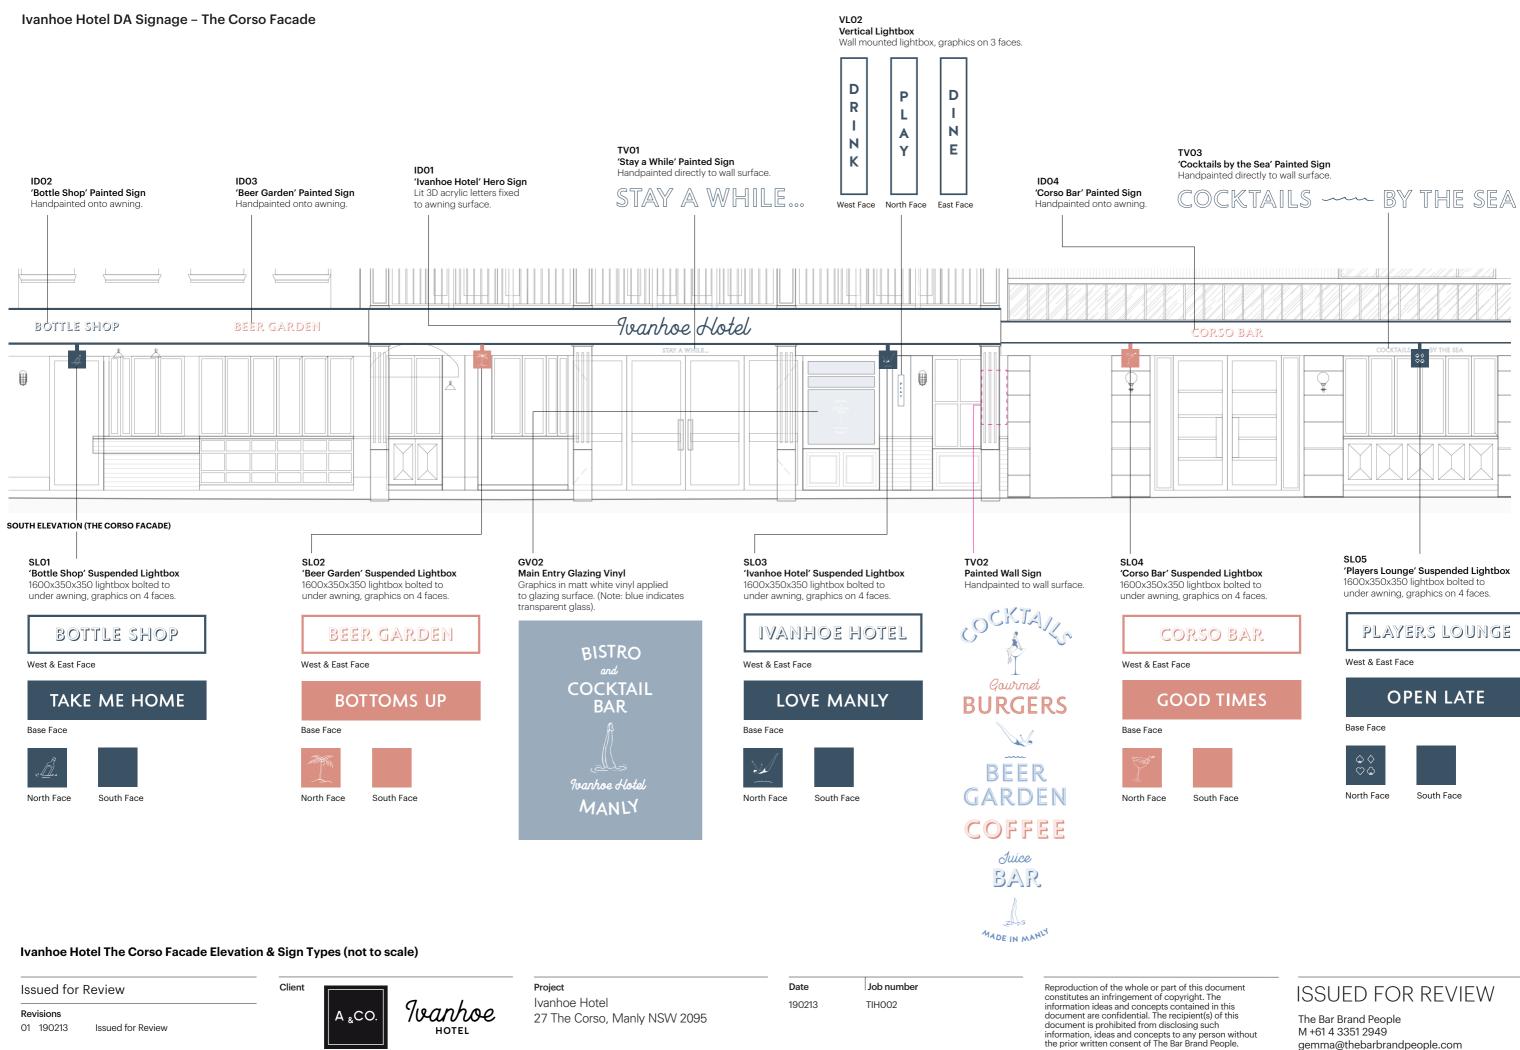

## Ivanhoe Hotel Market Place Facade Elevation & Sign Types (not to scale)

Client

Issued for Review

Revisions
01 190213 Issued for Review

A &CO. Wanhoe HOTEL

Project Ivanhoe Hotel 27 The Corso, Manly NSW 2095 Date Job number 190213 TIH002 Reproduction of the whole or part of this document constitutes an infringement of copyright. The information ideas and concepts contained in this document are confidential. The recipient(s) of this document is prohibited from disclosing such information, ideas and concepts to any person without the prior written consent of The Bar Brand People.