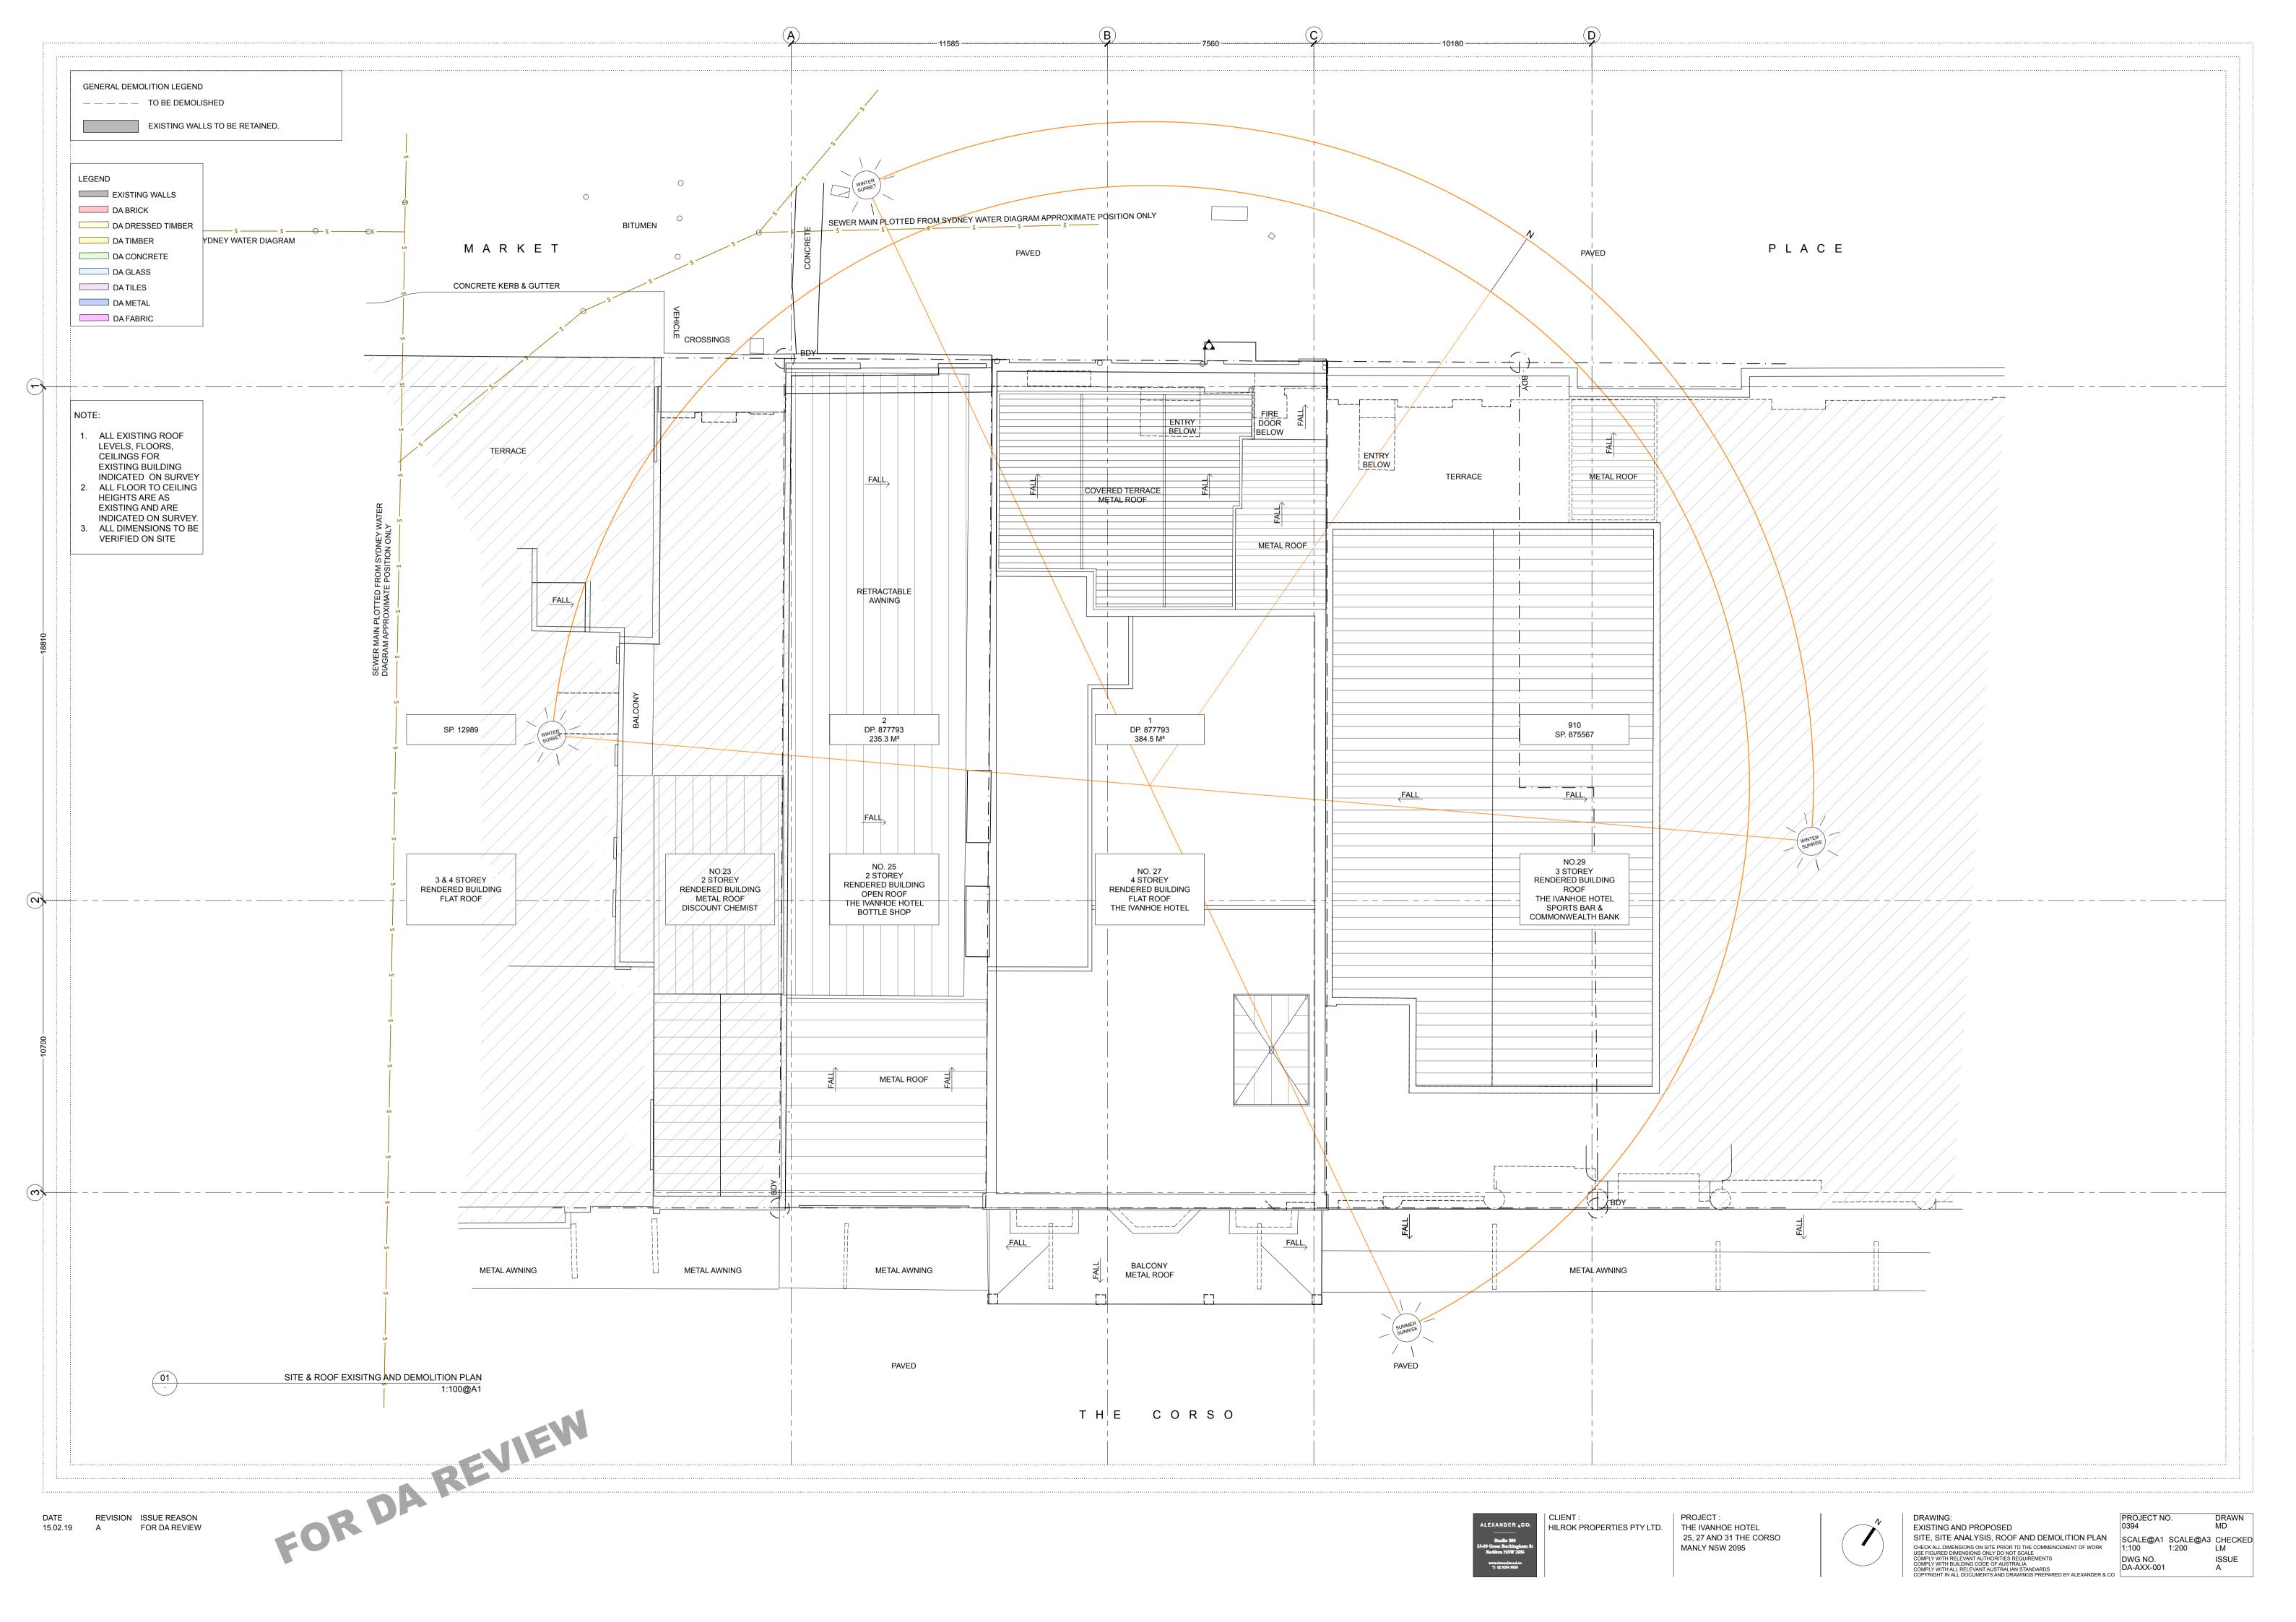

LEGEND EXISTING WALLS DA BRICK DA DRESSED TIMBER DA TIMBER DA CONCRETE DA GLASS DA TILES DA METAL DA FABRIC ALL EXISTING ROOF LEVELS, FLOORS, **CEILINGS FOR** EXISTING BUILDING INDICATED ON SURVEY 2. ALL FLOOR TO CEILING

**HEIGHTS ARE AS** EXISTING AND ARE INDICATED ON SURVEY.

3. ALL DIMENSIONS TO BE **VERIFIED ON SITE** 

DA BRICK DA DRESSED TIMBER DA TIMBER DA CONCRETE DA GLASS DA TILES DA METAL DA FABRIC ALL EXISTING ROOF LEVELS, FLOORS, CEILINGS FOR **EXISTING BUILDING** INDICATED ON SURVEY