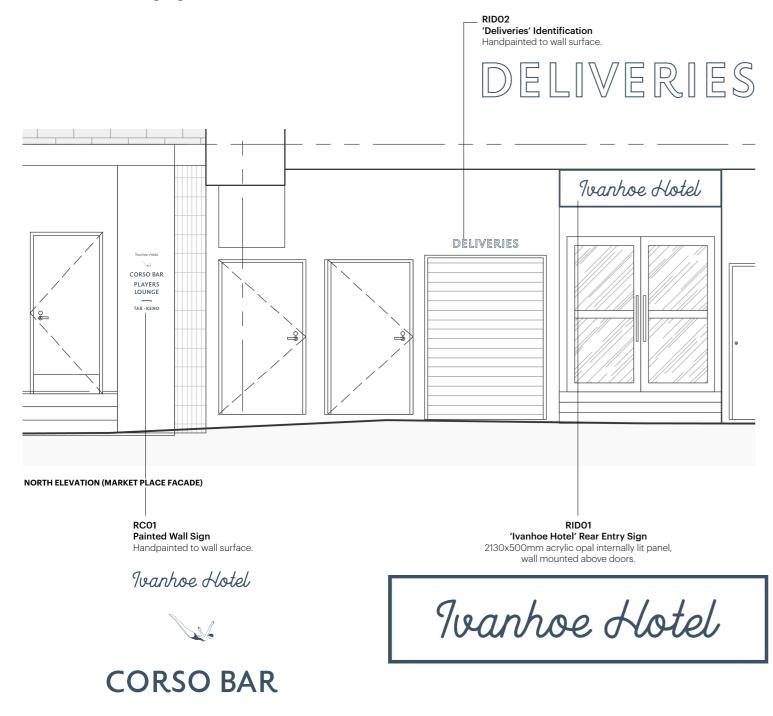

## TAB · KENO

**PLAYERS** 

LOUNGE

## Ivanhoe Hotel Market Place Facade Elevation & Sign Types (not to scale)

Client

Issued for Review

Revisions
01 190213 Issued for Review

A &CO. Wanhoe HOTEL

Project Ivanhoe Hotel 27 The Corso, Manly NSW 2095 Date Job number 190213 TIH002 Reproduction of the whole or part of this document constitutes an infringement of copyright. The information ideas and concepts contained in this document are confidential. The recipient(s) of this document is prohibited from disclosing such information, ideas and concepts to any person without the prior written consent of The Bar Brand People.