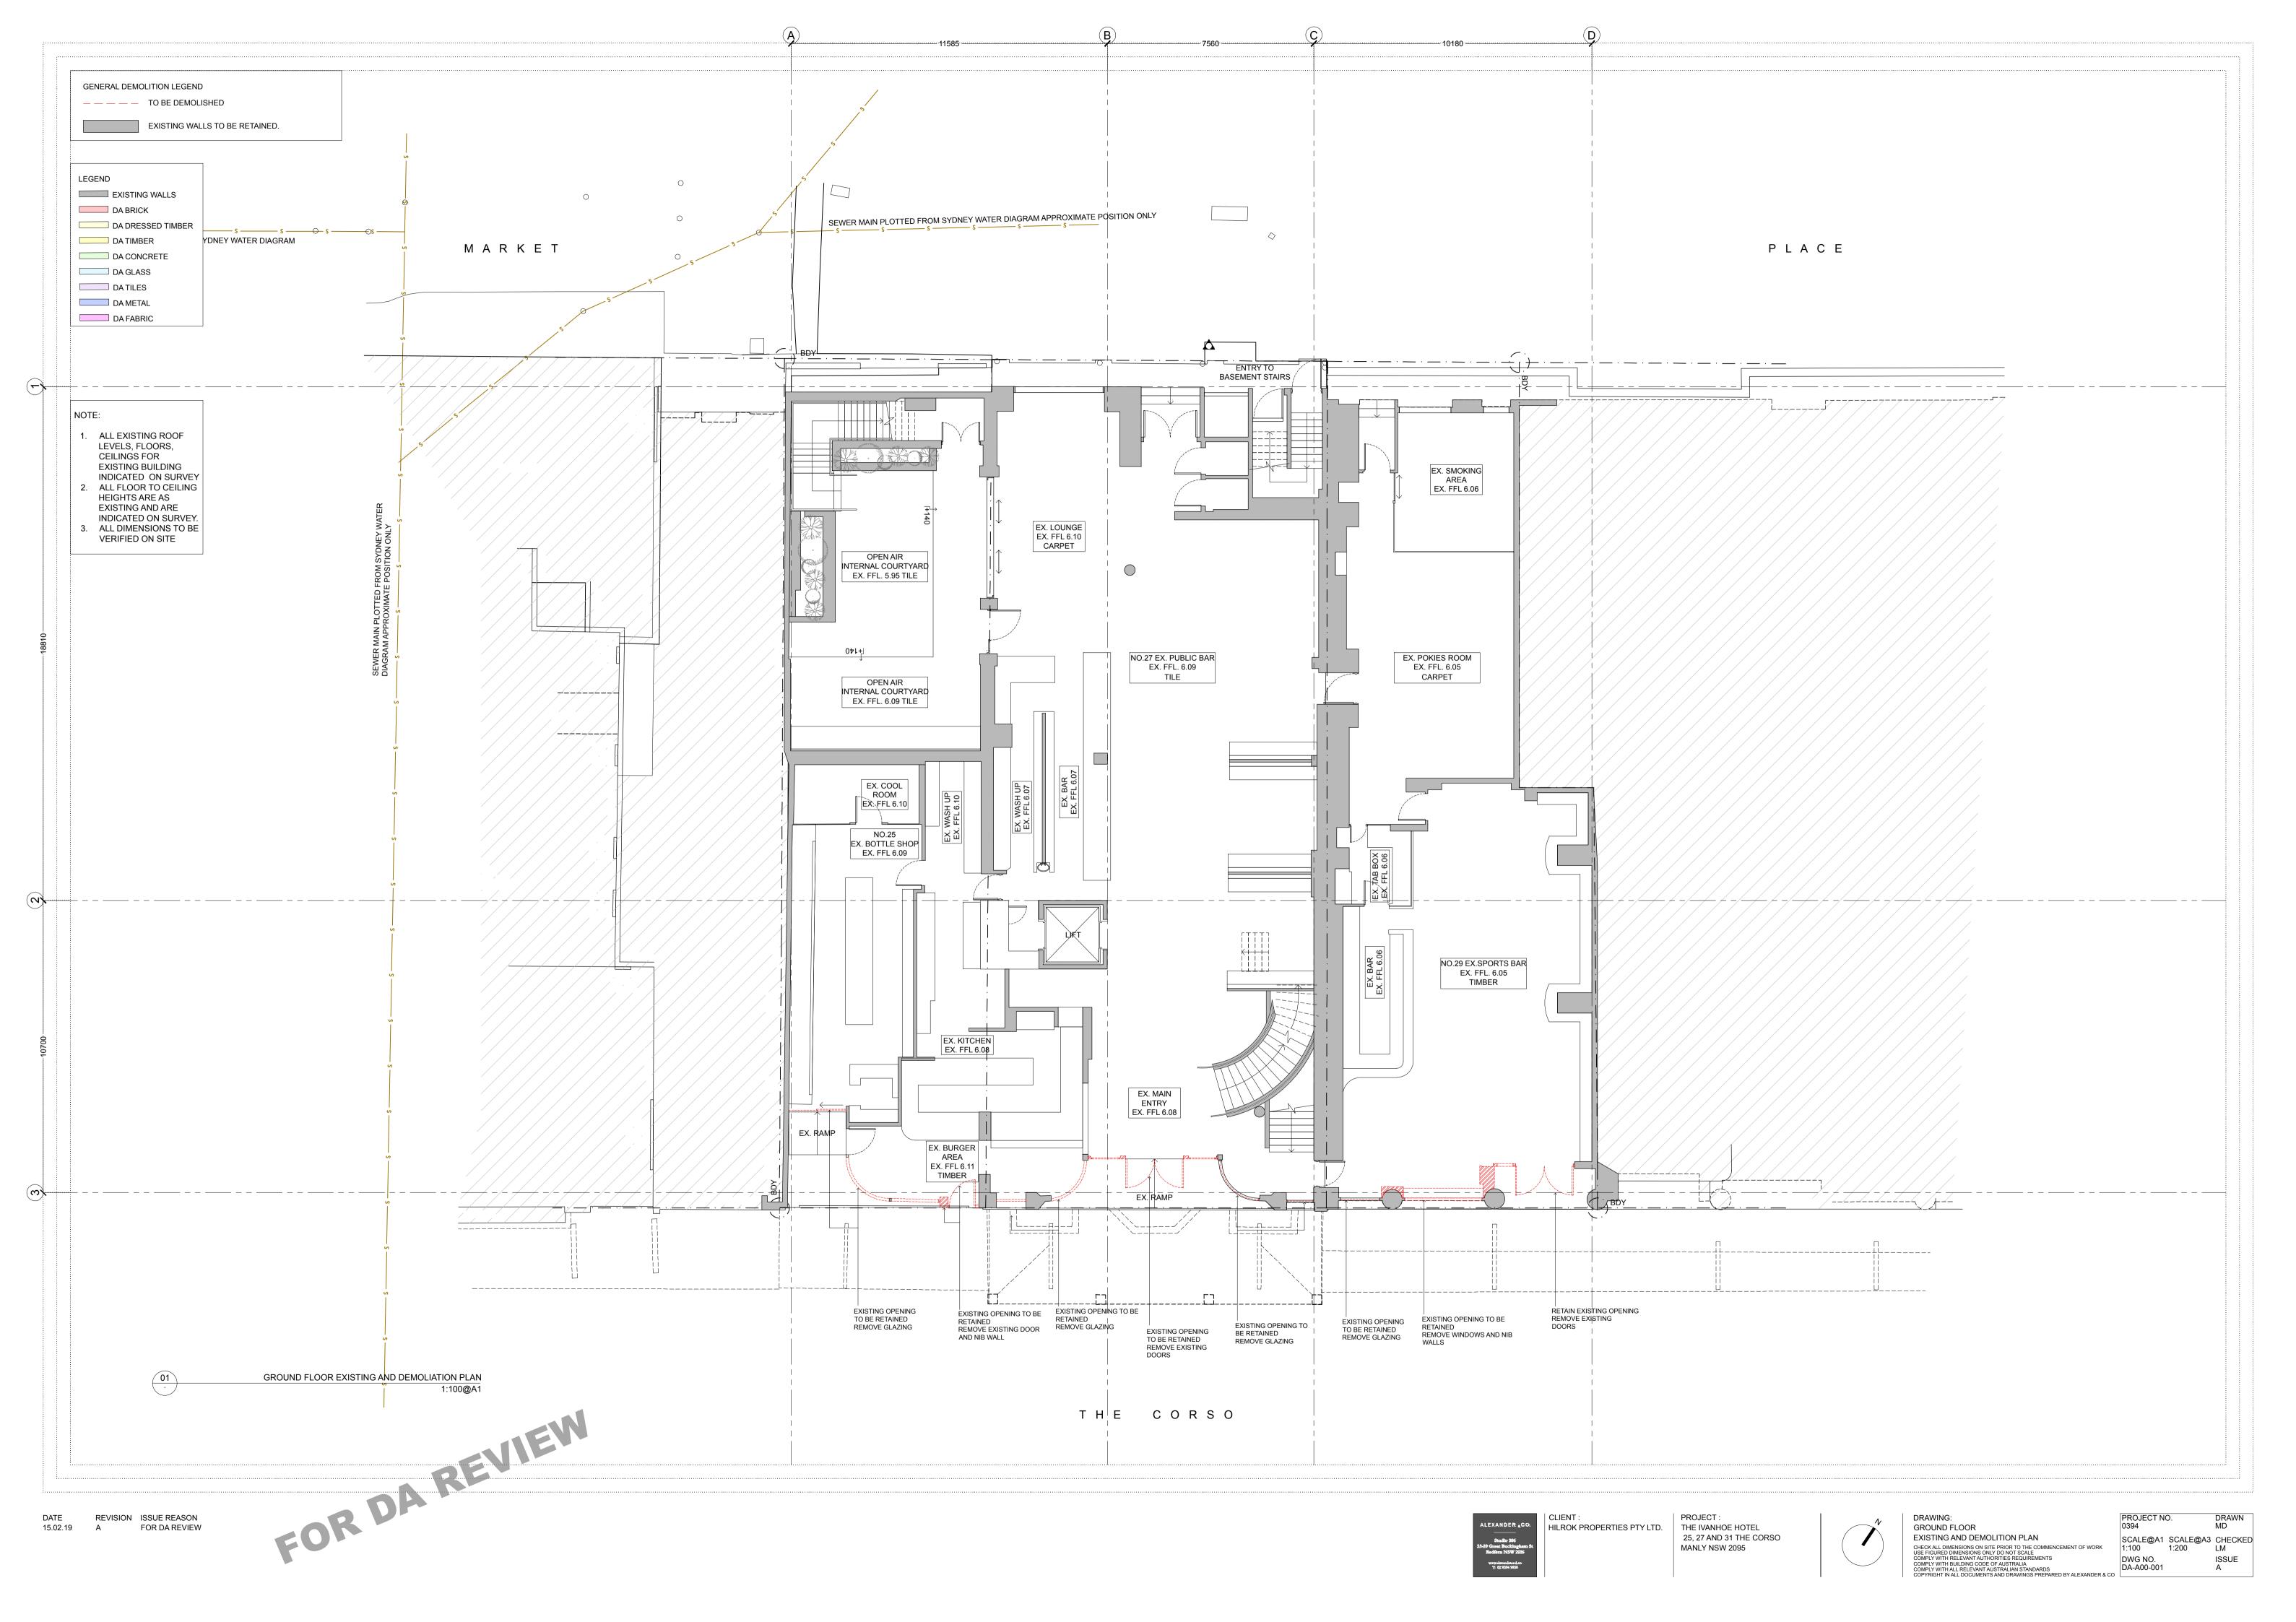

LEGEND EXISTING WALLS DA BRICK DA DRESSED TIMBER DA TIMBER DA CONCRETE DA GLASS DA TILES DA METAL DA FABRIC ALL EXISTING ROOF LEVELS, FLOORS, **CEILINGS FOR** EXISTING BUILDING INDICATED ON SURVEY 2. ALL FLOOR TO CEILING

**HEIGHTS ARE AS** EXISTING AND ARE INDICATED ON SURVEY.

3. ALL DIMENSIONS TO BE **VERIFIED ON SITE** 

DA BRICK DA DRESSED TIMBER DA TIMBER DA CONCRETE DA GLASS DA TILES DA METAL DA FABRIC ALL EXISTING ROOF LEVELS, FLOORS, CEILINGS FOR **EXISTING BUILDING** INDICATED ON SURVEY