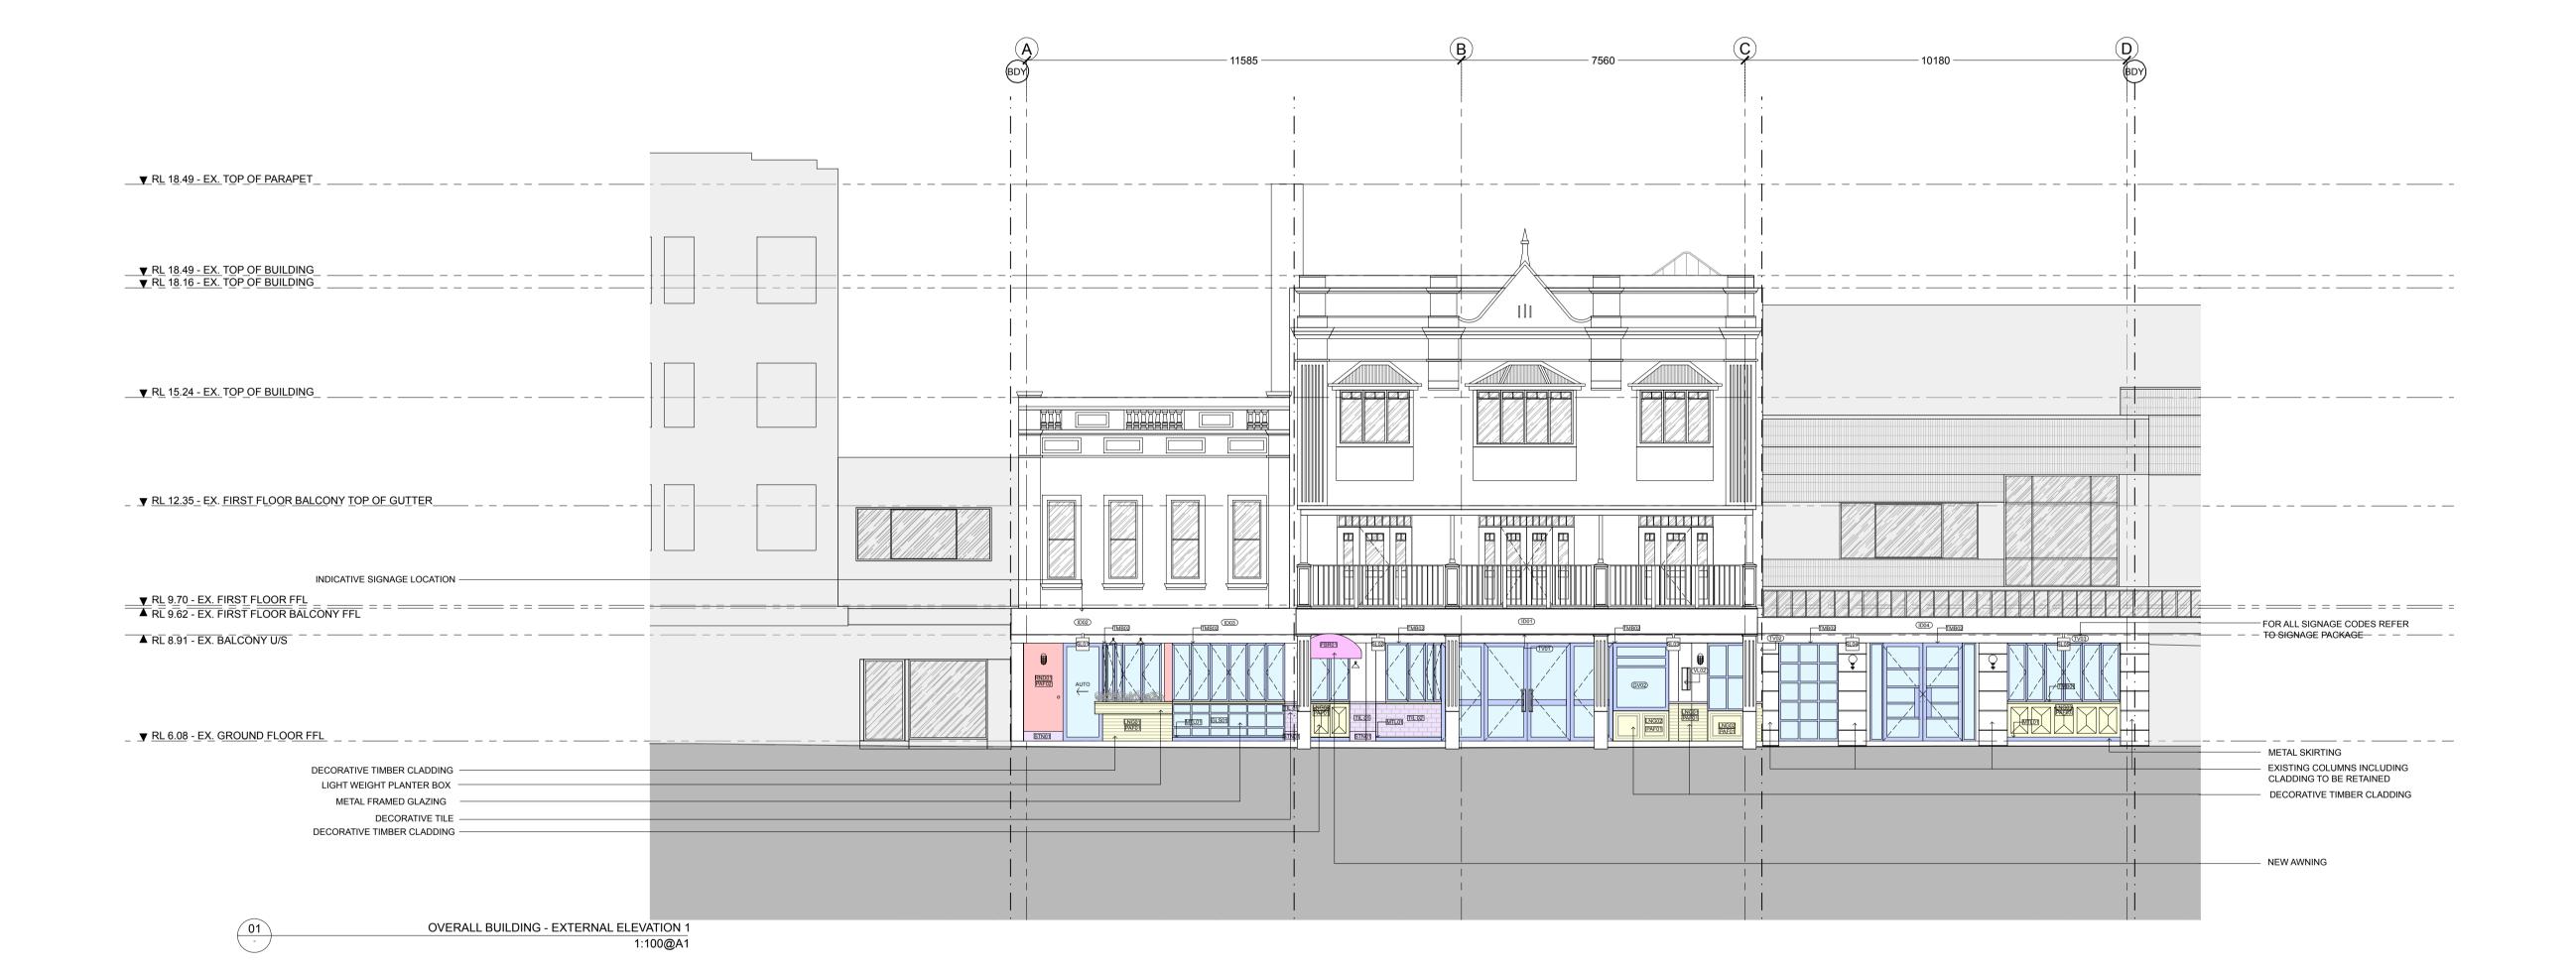

2. ALL FLOOR TO CEILING HEIGHTS ARE AS EXISTING AND ARE
INDICATED ON SURVEY.
3. ALL DIMENSIONS TO BE **VERIFIED ON SITE** \_\_\_\_\_\_ ▼ RL 13.22 - EX. TOP OF BUILDING — — — — — — — — RL 9.34 - EX. Ū/S FOR ALL SIGNAGE CODES REFER
 TO SIGNAGE PACKAGE OVERALL BUILDING - EXTERNAL ELEVATION 2 DATE REVISION ISSUE REASON 15.02.19 A FOR DA REVIEW | CLIENT : PROJECT : HILROK PROPERTIES PTY LTD. THE IVANHOE HOTEL DRAWING: OVERALL BUILDING PROJECT NO. 0394

LEGEND

25, 27 AND 31 THE CORSO

MANLY NSW 2095

PROPOSED NORTH ELEVATION - MARKET PLACE

CHECK ALL DIMENSIONS ON SITE PRIOR TO THE COMMENCEMENT OF WORK USE FIGURED DIMENSIONS ONLY DO NOT SCALE COMPLY WITH RELEVANT AUTHORITIES REQUIREMENTS COMPLY WITH BUILDING CODE OF AUSTRALIA COMPLY WITH ALL RELEVANT AUSTRALIAN STANDARDS COPYRIGHT IN ALL DOCUMENTS AND DRAWINGS PREPARED BY ALEXANDER & CO

DWG NO. DA-EXX-002

EXISTING WALLS

CODE:TMB 02

(II) PAINT - DULUX BALTIC

CODE: PAF 01

Market Place Wall Mural
Hand painted to wall surface.

Mural artwork detail