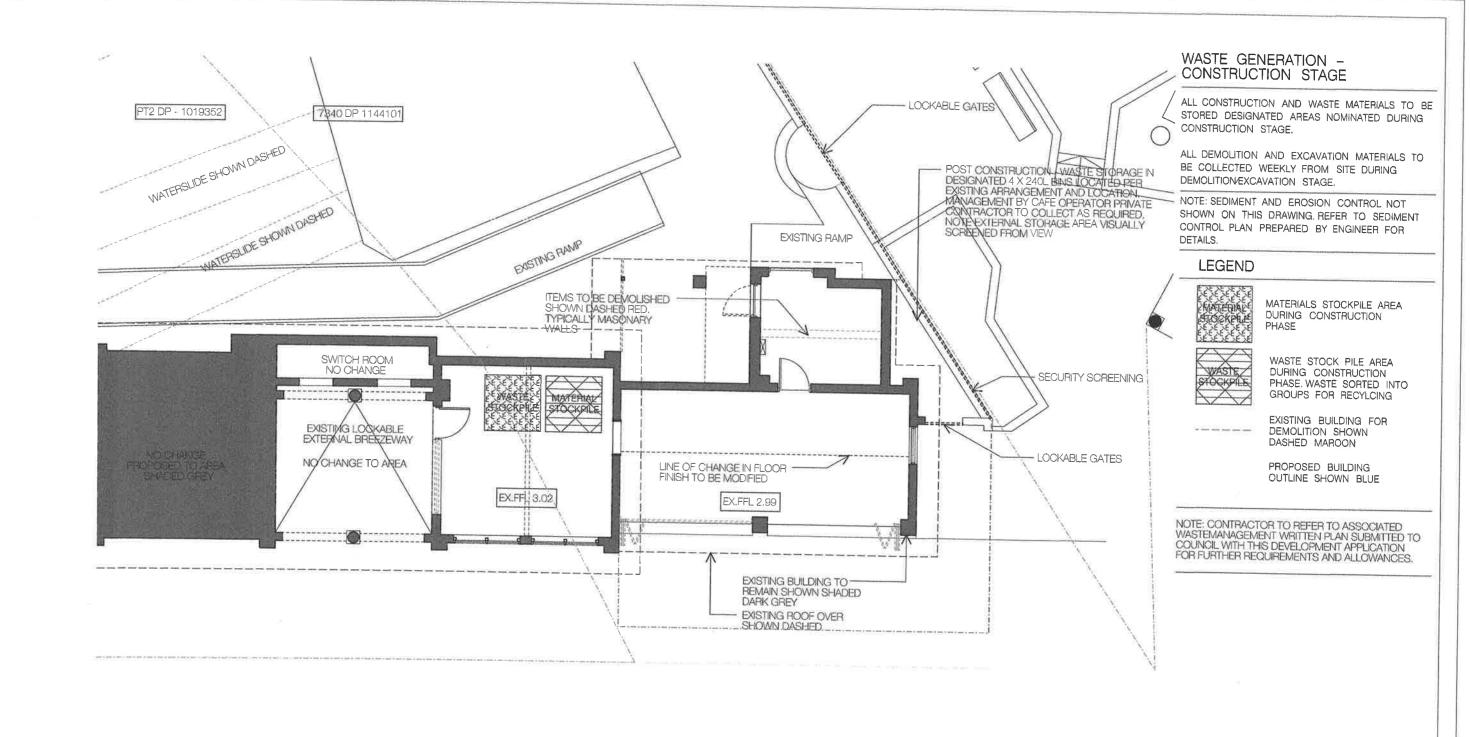

S SUBJECT SITE



MEW LOOKING SOUTH/EAST TOWARDS SUBJECT SITE



MEW LOOKING EAST TOWARDS SUBJECT SITE



contact@designconsultant.com.au TEL: +61 (0)425 724 176 GPO Box 110 Manly New South Wales Australla 1655 ABN 6215216559 WWW.DESIGNCONSULTANT.COM.AU



E: richard@richcarrarchitects.com.au

issue date description

This document is the property of Rich Carr Architects Pty Ltd. This drawing shall only be used for the purpose for which it was commissioned. Unauthorised use of this drawing is prohibited.

**ANALYSIS** scale: 1:500 @A3 drawing issue: А

Note: Do not scale from drawings. Figured dimensions shall take precedence overscaled dimensions. Any discrepancy shall be reported to the Architect for clarification prior to the commencement of any work.



## FAIRLIGHT WALK

















FAIRLIGHT WALK



## THE DESIGN CONSULTANT

contact@designconsultant.com.au TEL: +61 (0)425 724 176 GPO Box 110 Manly New South Wales Australia 1655 ABN 6215216559 WWW.DESIGNCONSULTANT.COM.AU



T: 0430 936 919 ARB: 9697 E: richard@richcarrarchitects.com.au

| project:<br>MANLY SLIDERZ                                                                                                              | client<br>M & T O'SULLIVAN                            |
|----------------------------------------------------------------------------------------------------------------------------------------|-------------------------------------------------------|
| A 02.08.19 DA ISSUE A issue date description                                                                                           |