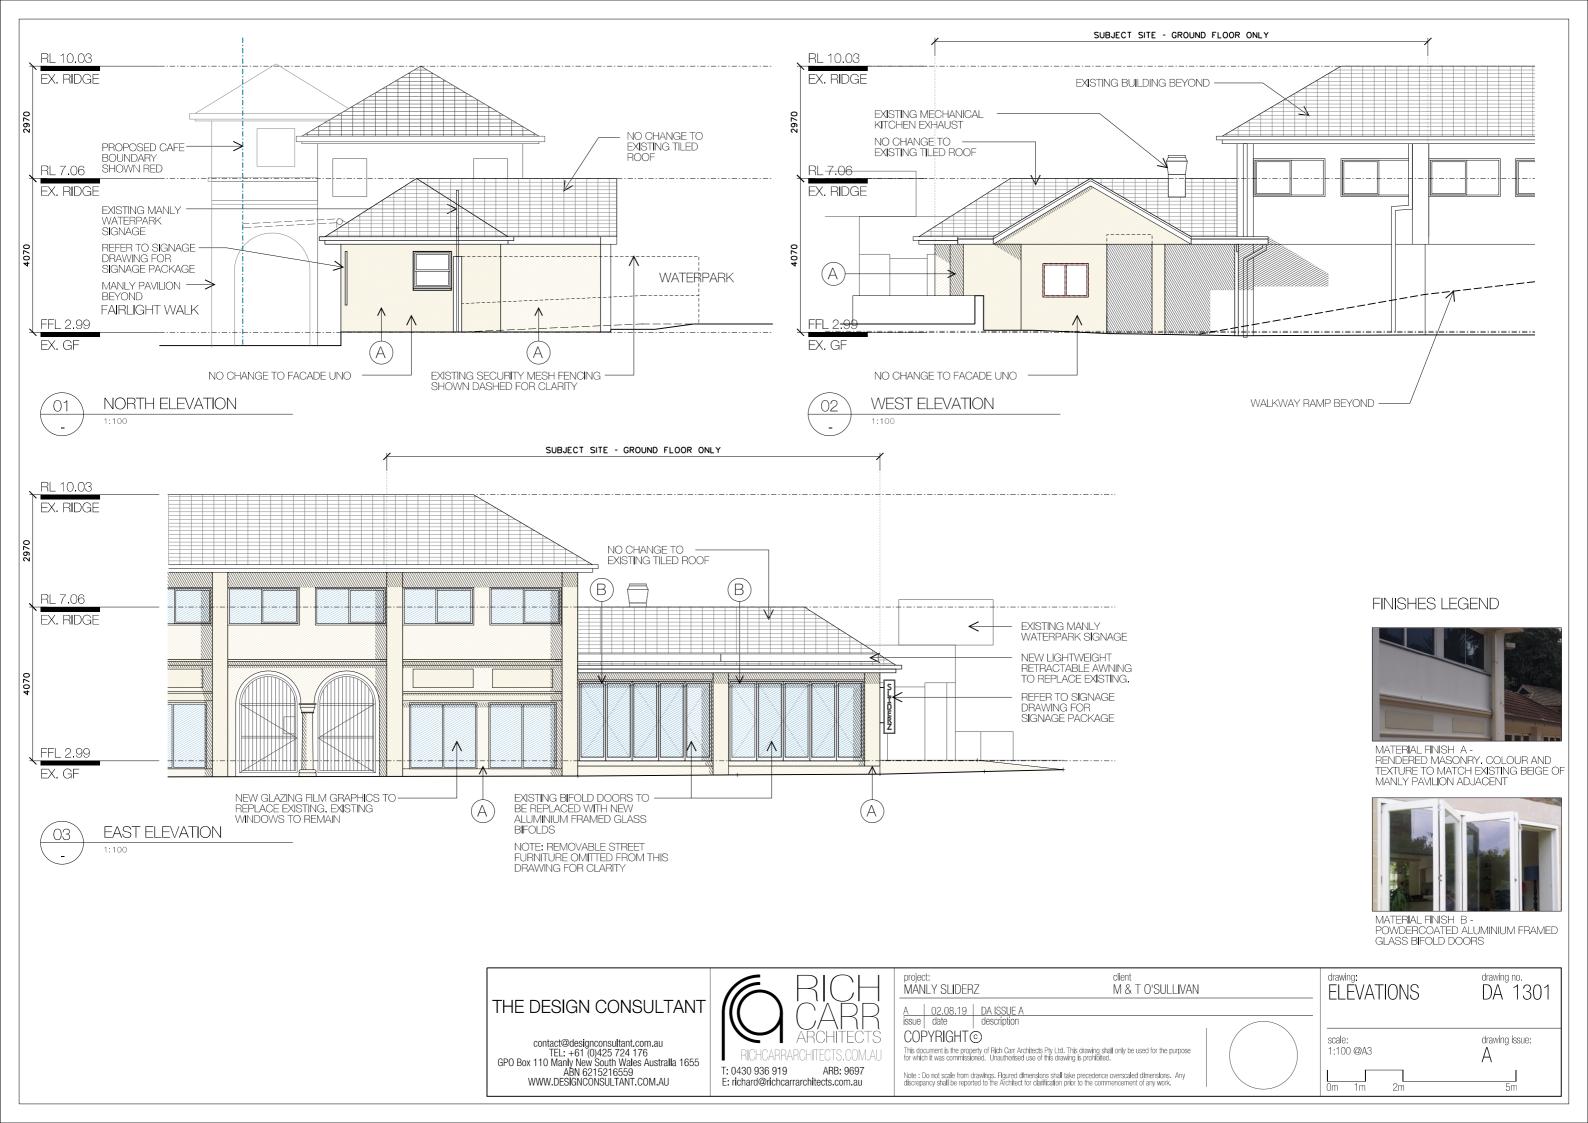

client M & T O'SULL**I**VAN MANLY SLIDERZ A 02.08.19 DA ISSUE A issue date description COPYRIGHT® This document is the property of Rich Carr Architects Pty Ltd. This drawing shall only be used for the purpose for which it was commissioned. Unauthorised use of this drawing is prohibited.

| project:<br>MANLY SLIDERZ                                                                                                              | client<br>M & T O'SULLIVAN                            |
|----------------------------------------------------------------------------------------------------------------------------------------|-------------------------------------------------------|
| A 02.08.19 DA ISSUE A issue date description                                                                                           |                                                       |
| COPYRIGHT © "is document is the property of Rich Carr Architects Pay Ltd. for which it was commissioned. Urauthorised use of this prev | This drawing shall only be used for the purpose NORTH |