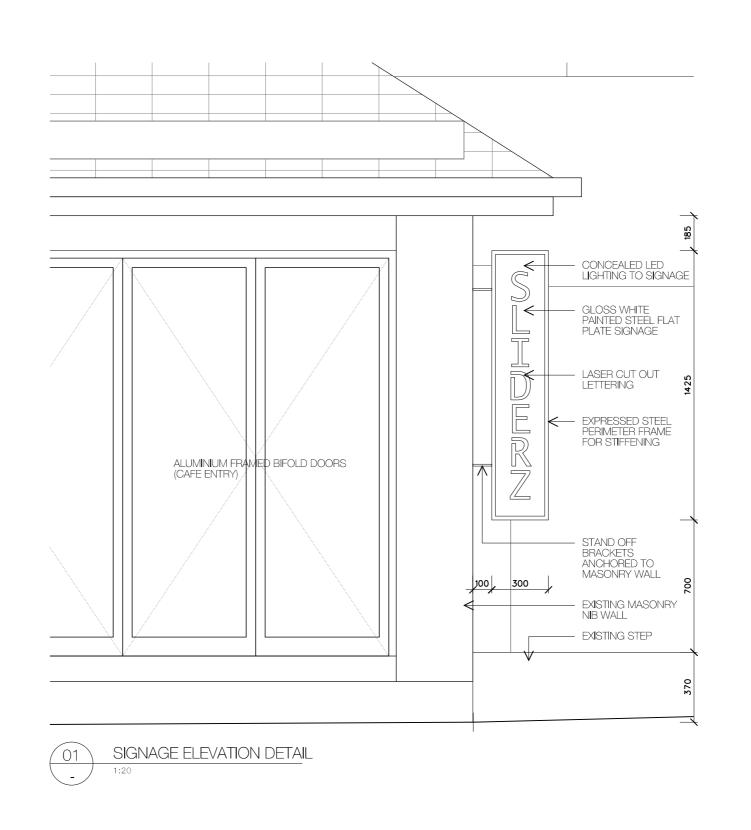

client M & T O'SULL**I**VAN MANLY SLIDERZ A 02.08.19 DA ISSUE A issue date description COPYRIGHT® This document is the property of Rich Carr Architects Pty Ltd. This drawing shall only be used for the purpose for which it was commissioned. Unauthorised use of this drawing is prohibited.

| project:<br>MANLY SLIDERZ                                                                                                              | client<br>M & T O'SULLIVAN                            |
|----------------------------------------------------------------------------------------------------------------------------------------|-------------------------------------------------------|
| A 02.08.19 DA ISSUE A issue date description                                                                                           |                                                       |
| COPYRIGHT © "is document is the property of Rich Carr Architects Pay Ltd. for which it was commissioned. Urauthorised use of this prev | This drawing shall only be used for the purpose NORTH |