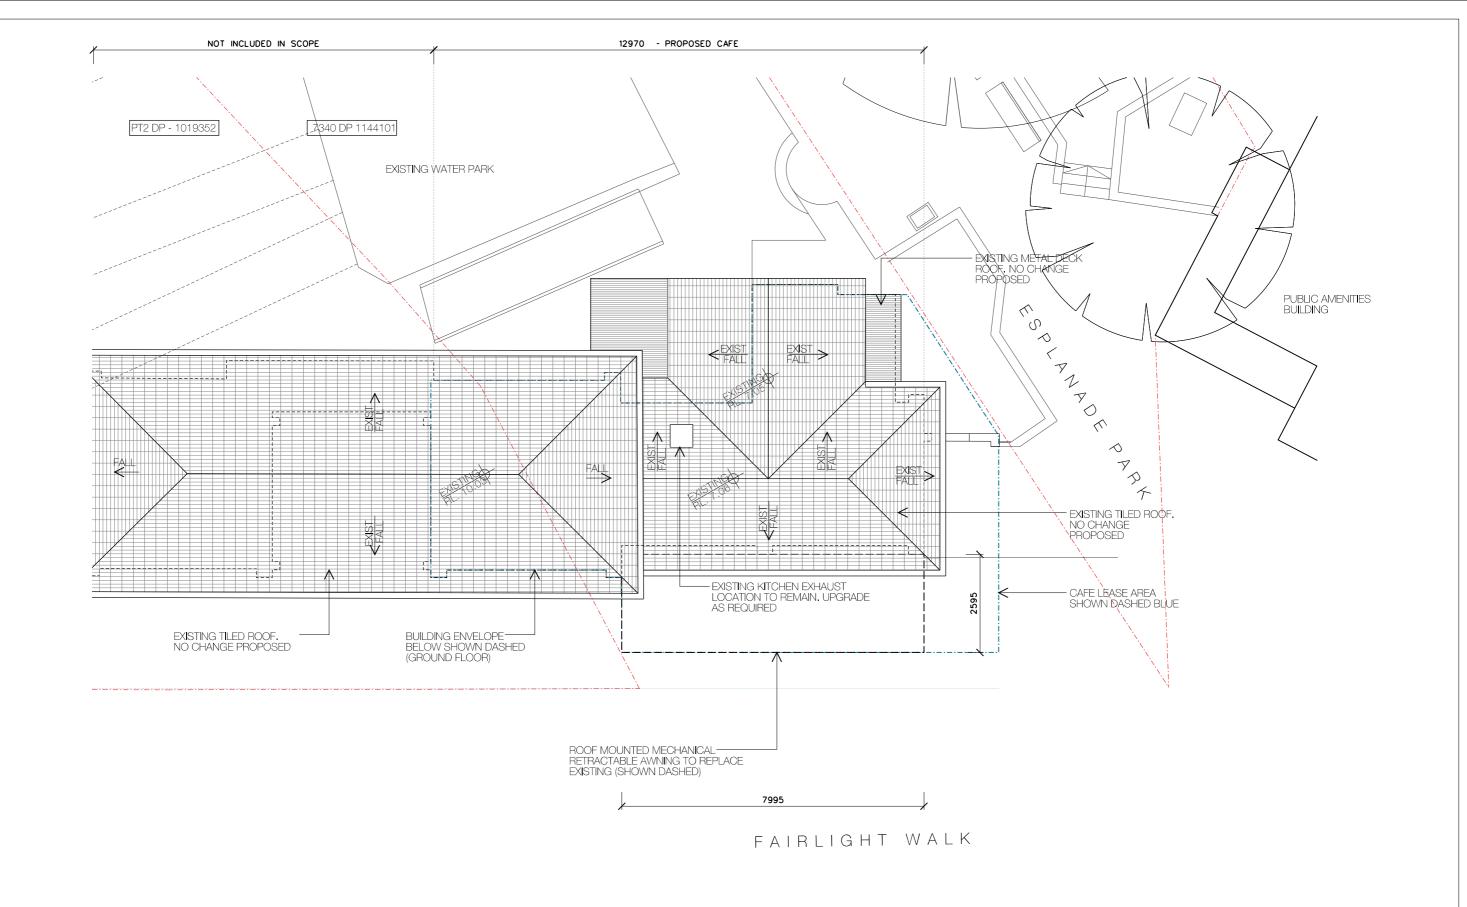

EST TOWARDS SUBJECT SITE



MEW LOOKING SOUTH/EAST TOWARDS SUBJECT SITE



MEW LOOKING EAST TOWARDS SUBJECT SITE



contact@designconsultant.com.au TEL: +61 (0)425 724 176 GPO Box 110 Manly New South Wales Australla 1655 ABN 6215216559 WWW.DESIGNCONSULTANT.COM.AU



E: richard@richcarrarchitects.com.au

issue date description

This document is the property of Rich Carr Architects Pty Ltd. This drawing shall only be used for the purpose for which it was commissioned. Unauthorised use of this drawing is prohibited.

**ANALYSIS** scale: 1:500 @A3 drawing issue: А

Note: Do not scale from drawings. Figured dimensions shall take precedence overscaled dimensions. Any discrepancy shall be reported to the Architect for clarification prior to the commencement of any work.



## FAIRLIGHT WALK

















FAIRLIGHT WALK



## THE DESIGN CONSULTANT

contact@designconsultant.com.au TEL: +61 (0)425 724 176 GPO Box 110 Manly New South Wales Australia 1655 ABN 6215216559 WWW.DESIGNCONSULTANT.COM.AU



T: 0430 936 919 ARB: 9697 E: richard@richcarrarchitects.com.au

| project:<br>MANLY SLIDERZ                                                                                                              | client<br>M & T O'SULLIVAN                            |
|----------------------------------------------------------------------------------------------------------------------------------------|-------------------------------------------------------|
| A 02.08.19 DA ISSUE A issue date description                                                                                           |