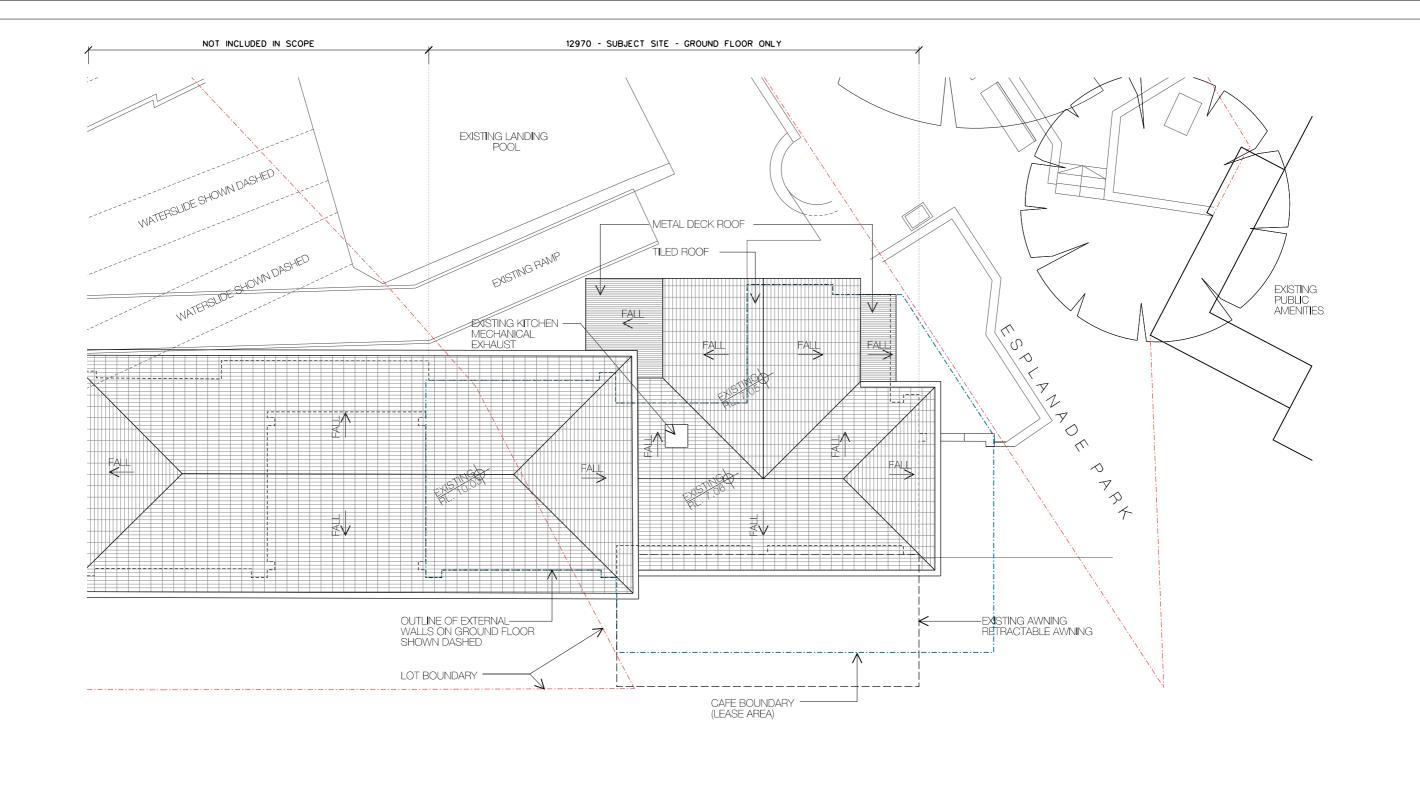

## DEVELOPMENT APPLICATION ISSUE A - AUGUST 2019 SLIDERZ CAFE

| DRAWING<br>NUMBER      | ISSUE  | DESCRIPTION                    |
|------------------------|--------|--------------------------------|
| DA - 1001              | А      | COVER SHEET & NOTES            |
| DA - 1051              | Α      | SITE PLAN/ANALYSIS             |
| DA - 1052              | Α      | EXISTING FLOOR PLAN            |
| DA - 1053              | А      | EXISTING ROOF PLAN             |
| DA - 1054              | А      | EXISTING ELEVATION             |
| DA - 1101<br>DA - 1102 | A<br>A | GROUND FLOOR PLAN<br>ROOF PLAN |
| DA - 1201              | А      | SECTION SHEET                  |
| DA - 1301              | А      | ELEVATION SHEET                |
| DA - 1501              | А      | SIGNAGE DETAILS                |
| DA - 1801              | А      | WASTE MANAGEMENT PLAN          |