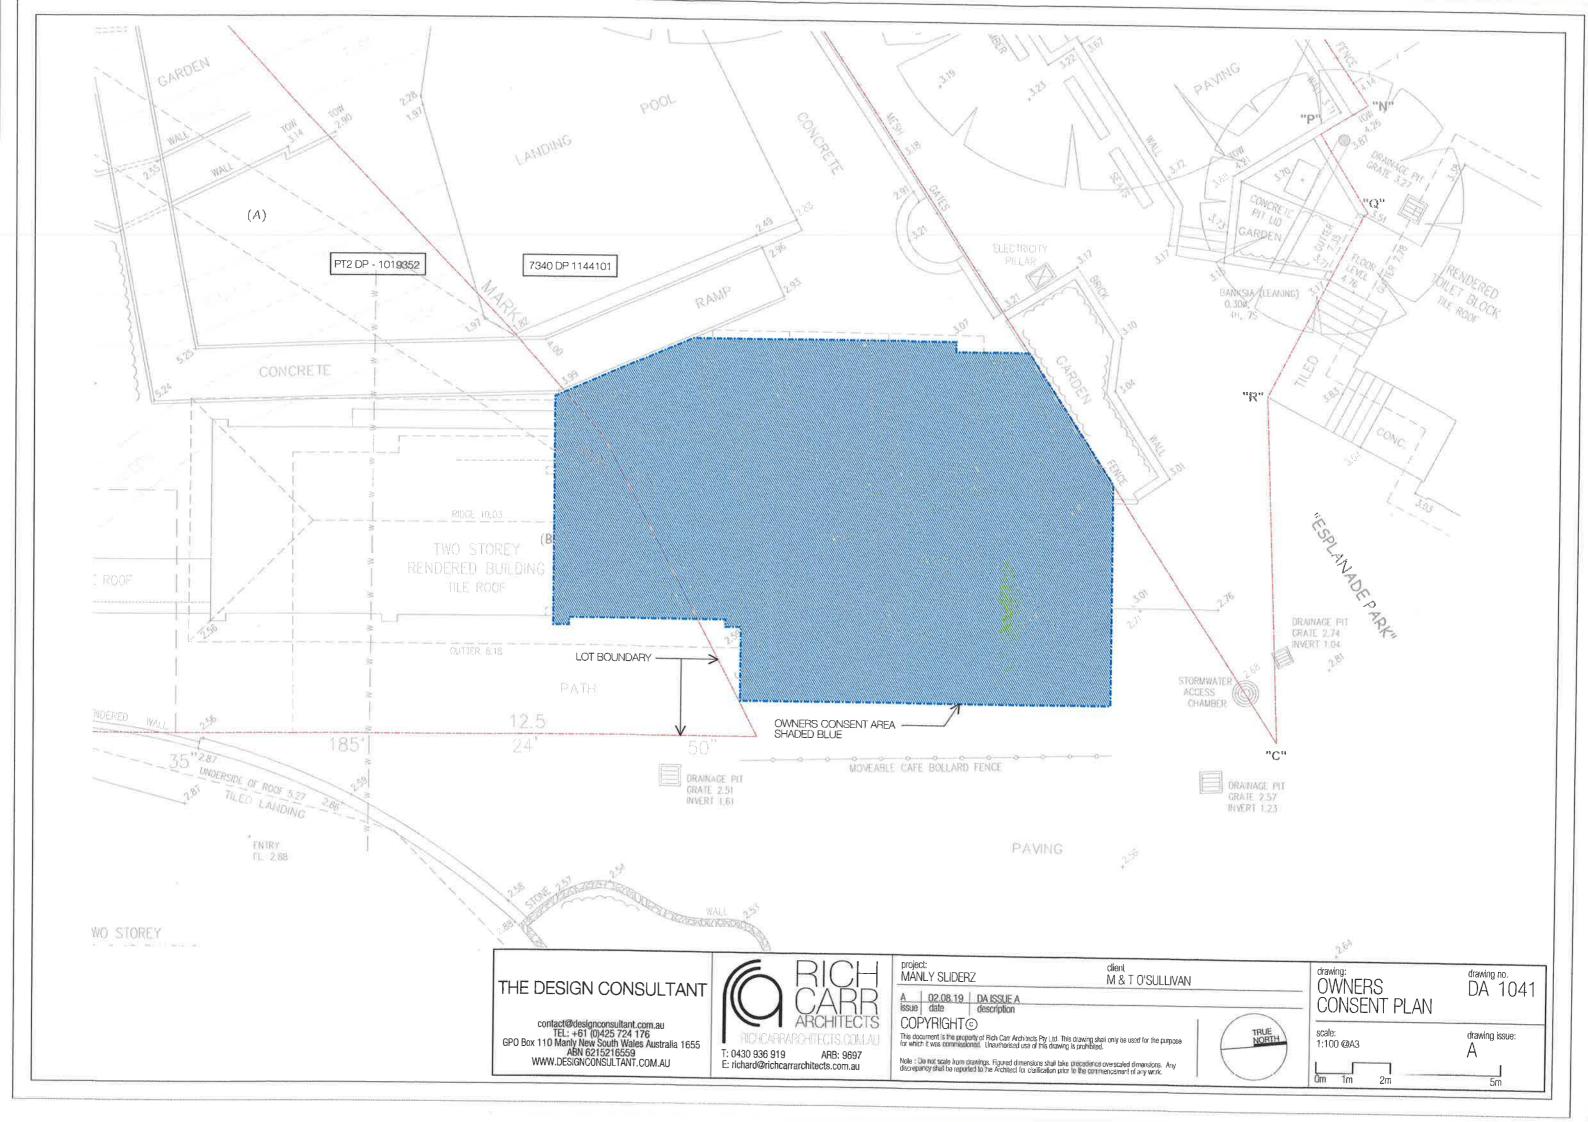

| project:<br>MANLY SLIDERZ                                                                                                              | client<br>M & T O'SULLIVAN                            |
|----------------------------------------------------------------------------------------------------------------------------------------|-------------------------------------------------------|
| A 02.08.19 DA ISSUE A issue date description                                                                                           |                                                       |
| COPYRIGHT © "is document is the property of Rich Carr Architects Pay Ltd. for which it was commissioned. Urauthorised use of this prev | This drawing shall only be used for the purpose NORTH |

Note: Do not scale from drawings. Figured dimensions shall take precisions eleveracied dimensions. Any discrepancy shall be reported to the Architect for clarification prior to the commercial ment of any work.