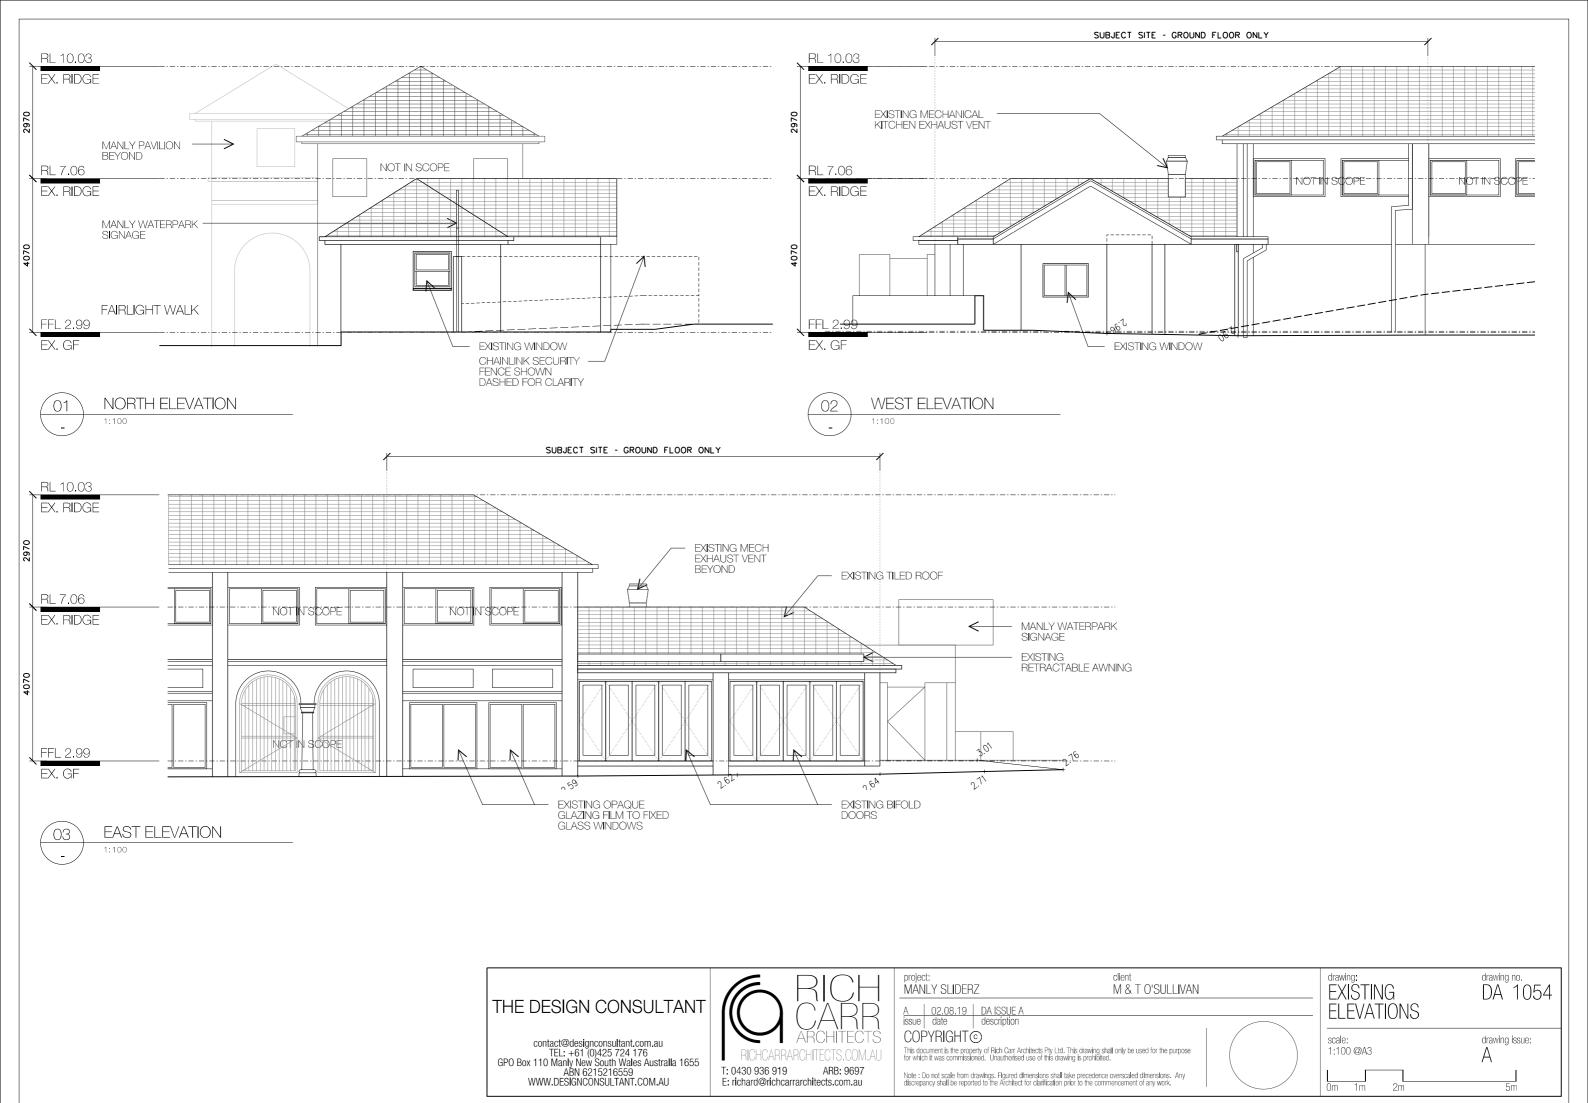

/WEST TOWARDS SUBJECT SITE



MEW LOOKING SOUTH/EAST TOWARDS SUBJECT SITE



MEW LOOKING EAST TOWARDS SUBJECT SITE



contact@designconsultant.com.au TEL: +61 (0)425 724 176 GPO Box 110 Manly New South Wales Australla 1655 ABN 6215216559 WWW.DESIGNCONSULTANT.COM.AU



E: richard@richcarrarchitects.com.au

issue date description

This document is the property of Rich Carr Architects Pty Ltd. This drawing shall only be used for the purpose for which it was commissioned. Unauthorised use of this drawing is prohibited.

**ANALYSIS** scale: 1:500 @A3 drawing issue: А

Note: Do not scale from drawings. Figured dimensions shall take precedence overscaled dimensions. Any discrepancy shall be reported to the Architect for clarification prior to the commencement of any work.



## FAIRLIGHT WALK

















FAIRLIGHT WALK



## THE DESIGN CONSULTANT

contact@designconsultant.com.au TEL: +61 (0)425 724 176 GPO Box 110 Manly New South Wales Australia 1655 ABN 6215216559 WWW.DESIGNCONSULTANT.COM.AU



T: 0430 936 919 ARB: 9697 E: richard@richcarrarchitects.com.au

| project:<br>MANLY SLIDERZ                                                                                                              | client<br>M & T O'SULLIVAN                            |
|----------------------------------------------------------------------------------------------------------------------------------------|-------------------------------------------------------|
| A 02.08.19 DA ISSUE A issue date description