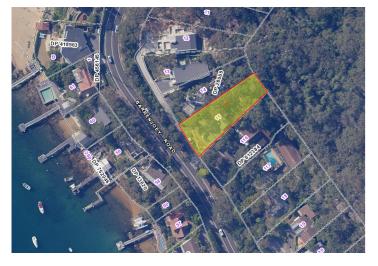

## **AREA CALCULATION**

| SITE AREA:                    | 1018.50 SQM |
|-------------------------------|-------------|
| EXISTING GARAGE FLOOR AREA:   | 32.85 SQM   |
| EXISTING GROUND FLOOR AREA:   | 91.04 SQM   |
| EXISTING FIRST FLOOR AREA:    | 73.50 SQM   |
| PROPOSED TO FIRST FLOOR AREA: | 12.08 SQM   |
| TOTAL GFA:                    | 176.62 SQM  |
| PROPOSED F.S.R:               | 0.17/1      |
| LANDSCAPE AREA:               | 615.87 SQM  |