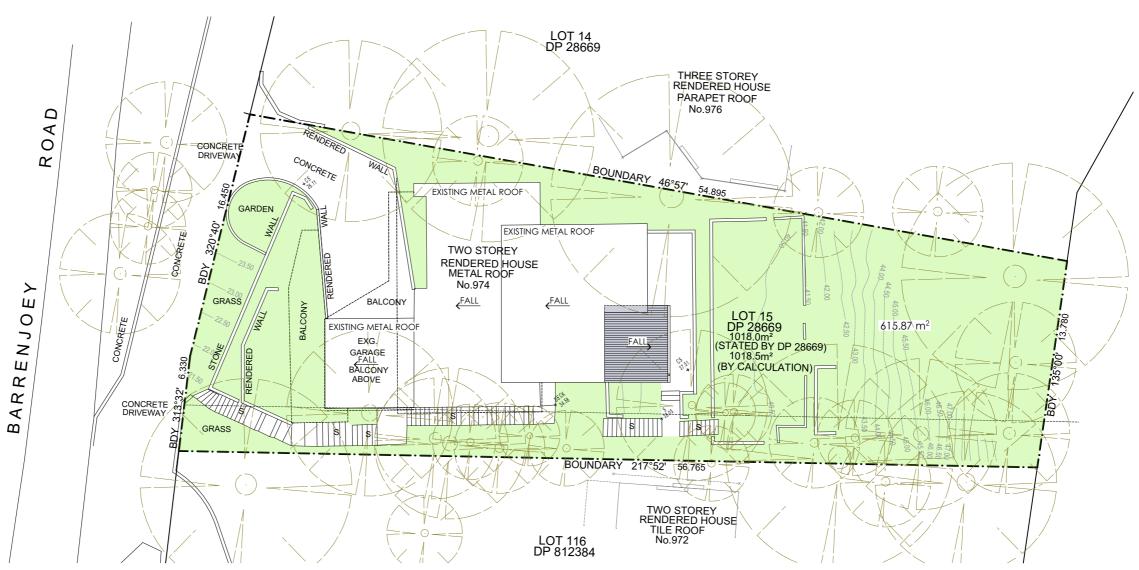

## **AREA CALCULATION**

| SITE AREA:                    | 1018.50 SQM |
|-------------------------------|-------------|
| EXISTING GARAGE FLOOR AREA:   | 32.85 SQM   |
| EXISTING GROUND FLOOR AREA:   | 91.04 SQM   |
| EXISTING FIRST FLOOR AREA:    | 73.50 SQM   |
| PROPOSED TO FIRST FLOOR AREA: | 12.08 SQM   |
| TOTAL GFA:                    | 176.62 SQM  |
| PROPOSED F.S.R:               | 0.17/1      |
| LANDSCAPE AREA:               | 615.87 SQM  |

## SITE PLAN AND ROOF PLAN 1:250