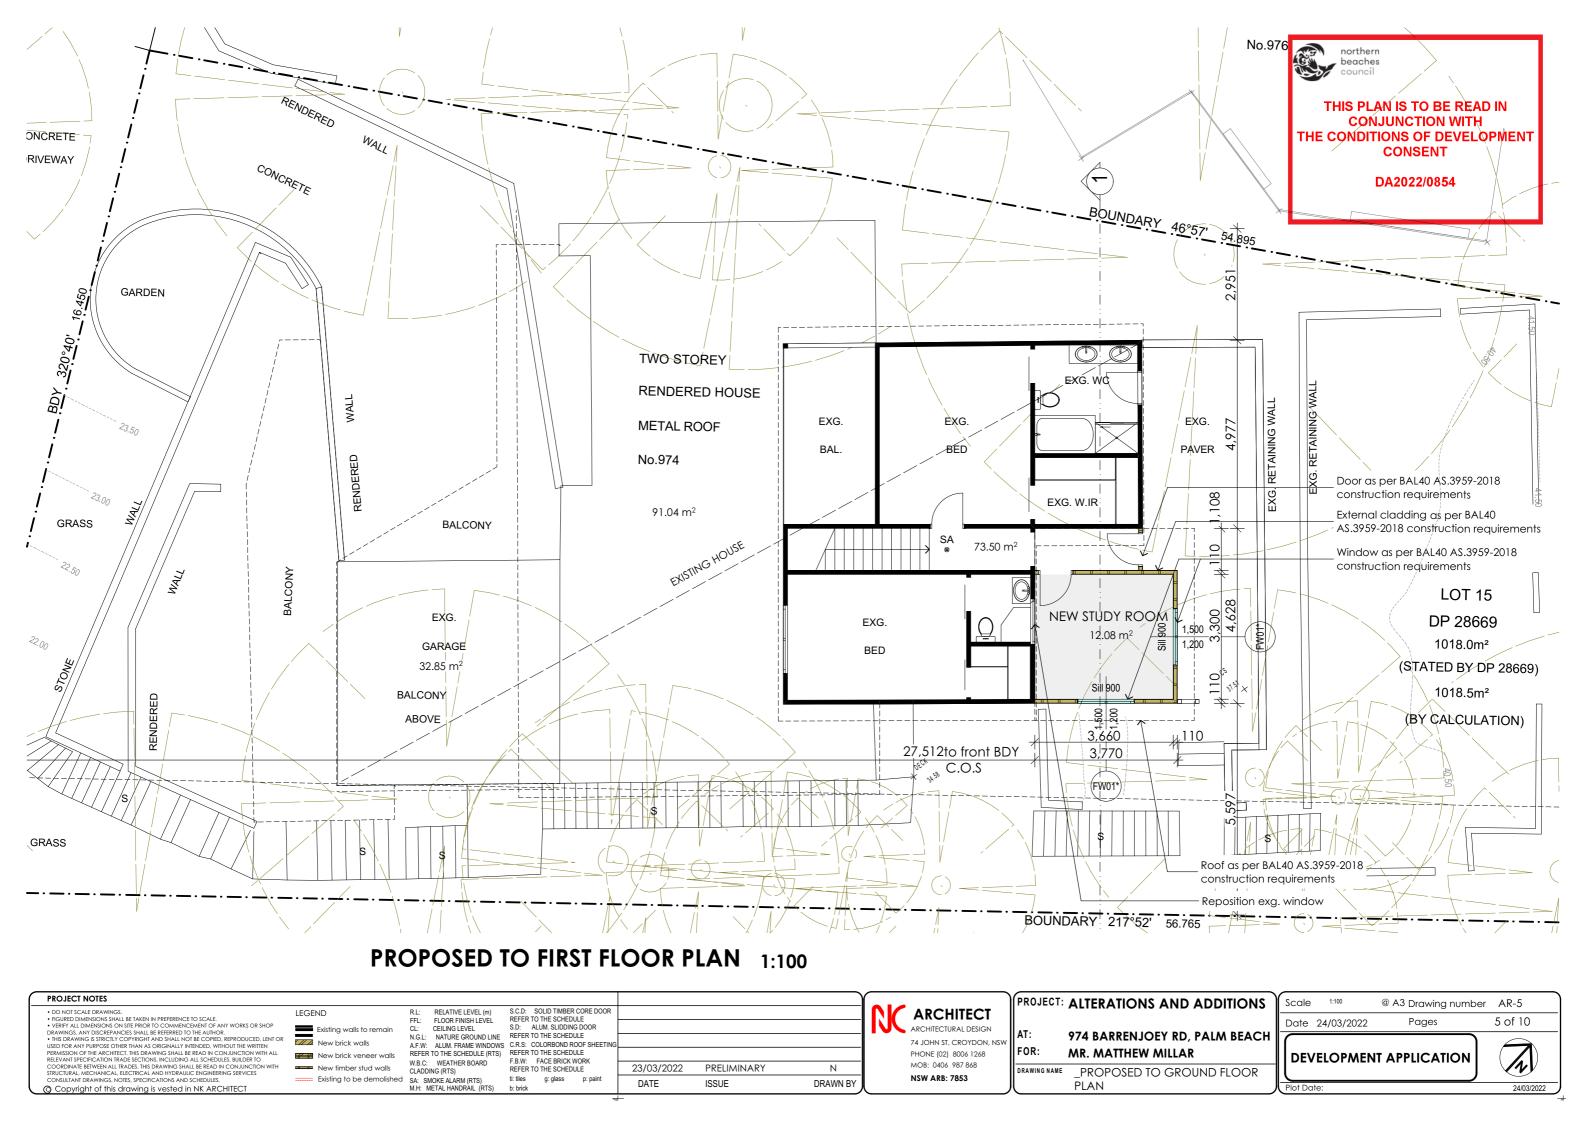

## **AREA CALCULATION**

| SITE AREA:                    | 1018.50 SQM |
|-------------------------------|-------------|
| EXISTING GARAGE FLOOR AREA:   | 32.85 SQM   |
| EXISTING GROUND FLOOR AREA:   | 91.04 SQM   |
| EXISTING FIRST FLOOR AREA:    | 73.50 SQM   |
| PROPOSED TO FIRST FLOOR AREA: | 12.08 SQM   |
| TOTAL GFA:                    | 176.62 SQM  |
| PROPOSED F.S.R:               | 0.17/1      |
| LANDSCAPE AREA:               | 615.87 SQM  |

THIS PLAN IS TO BE READ IN
CONJUNCTION WITH
THE CONDITIONS OF DEVELOPMENT
CONSENT

DA2022/0854

974 BARRENJOEY RD PALM BEACH