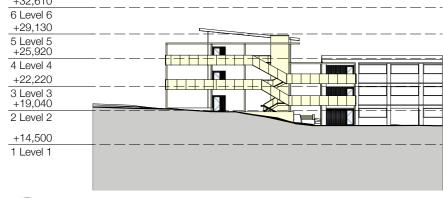

**Section 3 Notification** 

1:500

LEGEND NEESON MURCUTT ARCHITECTS PTY LTD L2 9 ROSLYN ST POTTS POINT 2011 T. 8297 3590 F. 8297 3510 NOMINATED ARCHITECT: RACHEL NEESON No. 6692 The Pittwater House Schools 31/10/1 DA Issue FIXED GLASS
FRIDGE
FLOOR WASTE
GLAZED BRICK
GLAZED BRICK
GLAZED BRICK
GLAZED BRICK
SCREEN
JOINERY UNIT
EXTERNAL LOUVRES - RETRACTABLE
ENTERY MAT
METAL CLADDING
METAL ROOFING
PERFORATED METAL
RUBBER FLOORING ALUMINIUM DOOR
ALUMINIUM WINDOW
BOX GUTTER
BRICK
STEEL BALUSTRADE
BLOCKWORK
EXISTING FLOORING
CONCRETE
CARPET
CERAMIC TILE
DOWNPIPE
EXISTING RAINWATER OUTLET STEEL COLUMN TIMBER DOOR JOINERY TIMBER WINDOW JOINERY 70 South Creek Rd, Collaroy NSW 2097 - COMPLY WITH RELEVANT AUTHORITIES REQUIREMENTS EXISTING ELEMENTS TO BE RETAINED - COMPLY WITH THE BUILDING CODE OF AUSTRALIA The Pittwater House Schools - COMPLY WITH ALL RELEVANT AUSTRALIAN STANDARDS - DIMENSIONS IN MILLIMETRES EXISTING ELEMENTS TO BE DEMOLISHED. - USE FIGURES DIMENSIONS ONLY PROPOSED NEW WORKS - DO NOT SCALE DA 12.2 01 NOTIFICATION PLAN DA 1:500 @A3 11/5/20 - IF DISCREPANCY EXISTS NOTIFY ARCHITECT - COS - CONFIRM ON SITE DRAWN BY KH CHECKED BY KH