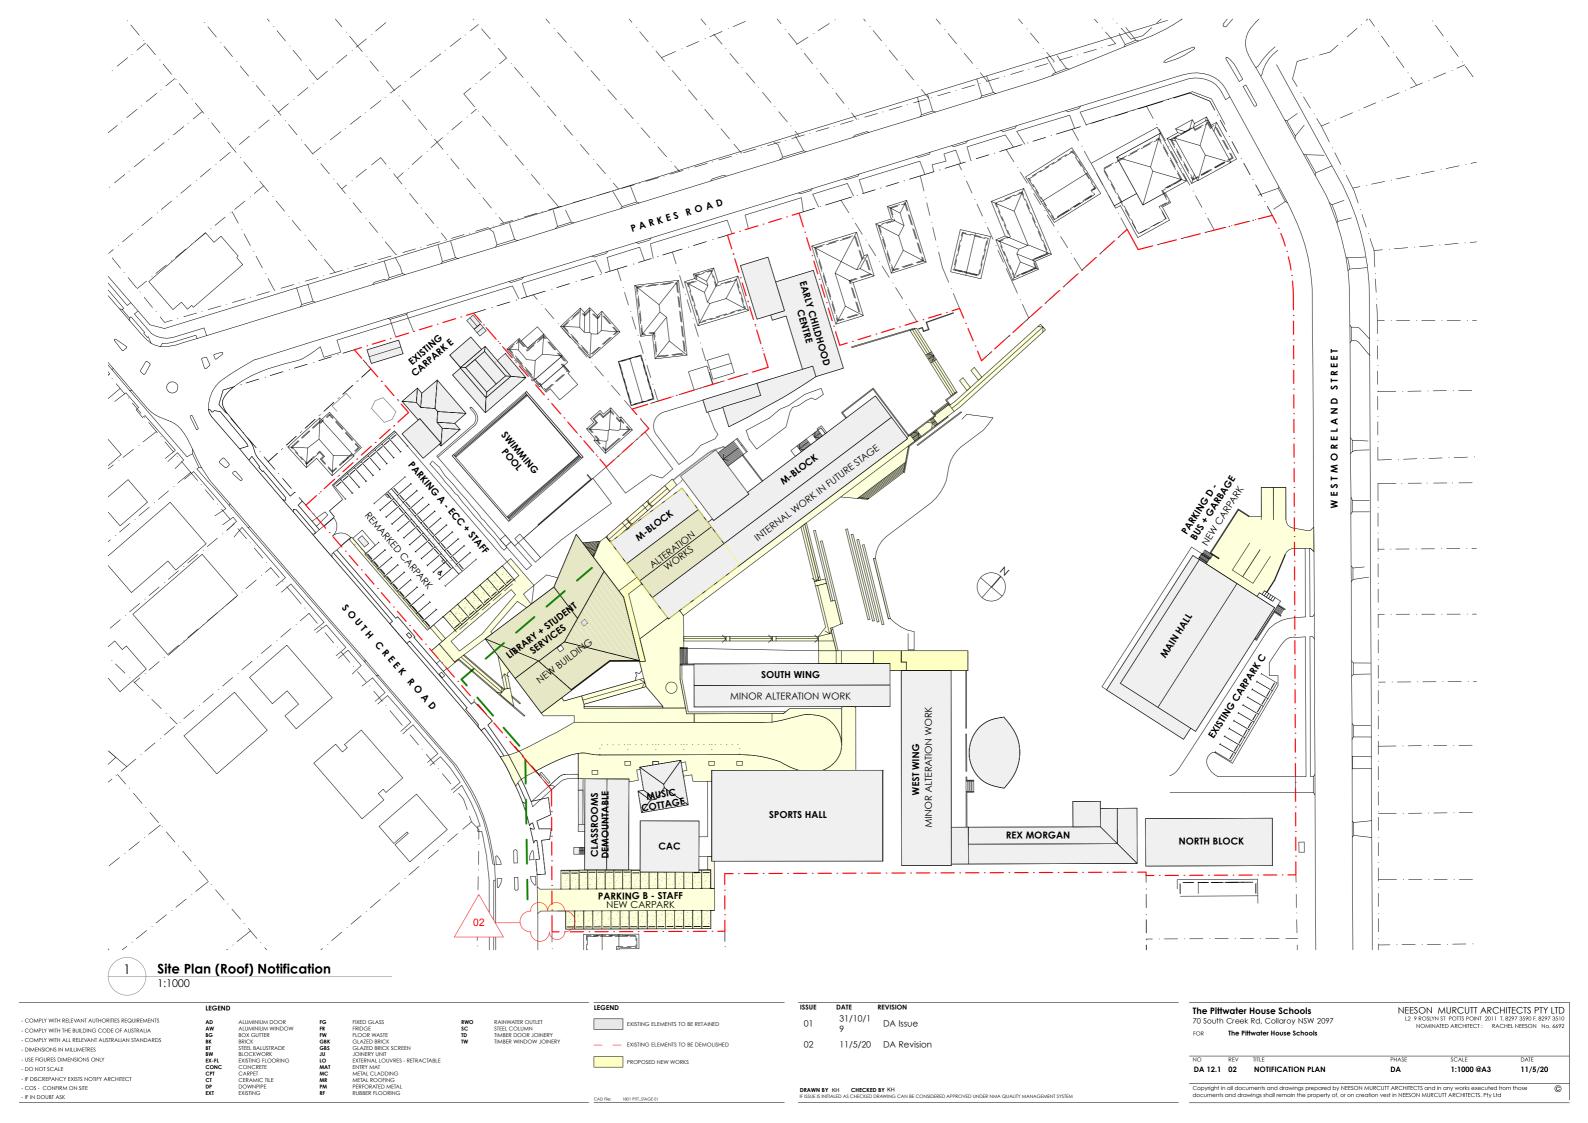

**Section 3 Notification** 

1:500

LEGEND NEESON MURCUTT ARCHITECTS PTY LTD L2 9 ROSLYN ST POTTS POINT 2011 T. 8297 3590 F. 8297 3510 NOMINATED ARCHITECT: RACHEL NEESON No. 6692 The Pittwater House Schools 31/10/1 DA Issue FIXED GLASS
FRIDGE
FLOOR WASTE
GLAZED BRICK
GLAZED BRICK
GLAZED BRICK
GLAZED BRICK
SCREEN
JOINERY UNIT
EXTERNAL LOUVRES - RETRACTABLE
ENTERY MAT
METAL CLADDING
METAL ROOFING
PERFORATED METAL
RUBBER FLOORING ALUMINIUM DOOR
ALUMINIUM WINDOW
BOX GUTTER
BRICK
STEEL BALUSTRADE
BLOCKWORK
EXISTING FLOORING
CONCRETE
CARPET
CERAMIC TILE
DOWNPIPE
EXISTING RAINWATER OUTLET STEEL COLUMN TIMBER DOOR JOINERY TIMBER WINDOW JOINERY 70 South Creek Rd, Collaroy NSW 2097 - COMPLY WITH RELEVANT AUTHORITIES REQUIREMENTS EXISTING ELEMENTS TO BE RETAINED - COMPLY WITH THE BUILDING CODE OF AUSTRALIA The Pittwater House Schools - COMPLY WITH ALL RELEVANT AUSTRALIAN STANDARDS - DIMENSIONS IN MILLIMETRES EXISTING ELEMENTS TO BE DEMOLISHED. - USE FIGURES DIMENSIONS ONLY PROPOSED NEW WORKS - DO NOT SCALE DA 12.2 01 NOTIFICATION PLAN DA 1:500 @A3 11/5/20 - IF DISCREPANCY EXISTS NOTIFY ARCHITECT - COS - CONFIRM ON SITE DRAWN BY KH CHECKED BY KH