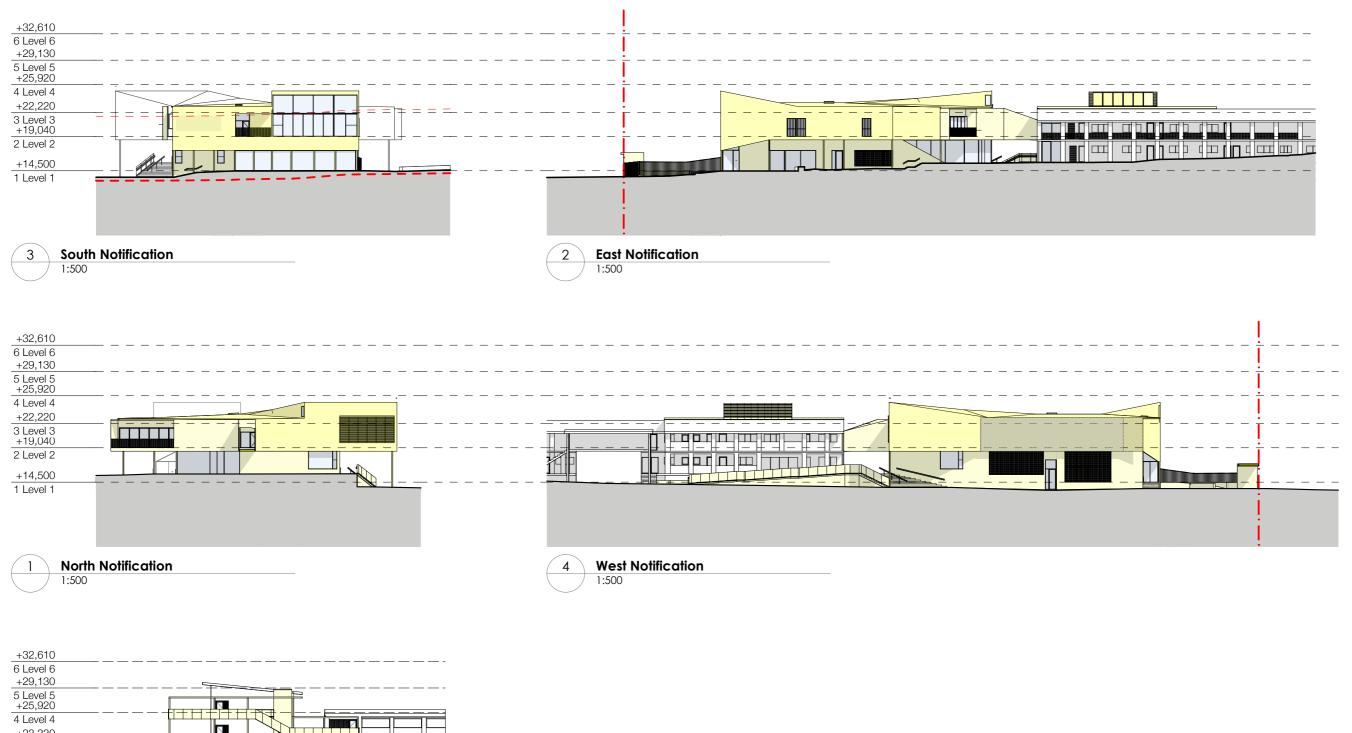

**Section 3 Notification** 

1:500

LEGEND NEESON MURCUTT ARCHITECTS PTY LTD L2 9 ROSLYN ST POTTS POINT 2011 T. 8297 3590 F. 8297 3510 NOMINATED ARCHITECT: RACHEL NEESON No. 6692 The Pittwater House Schools 31/10/1 DA Issue FIXED GLASS
FRIDGE
FLOOR WASTE
GLAZED BRICK
GLAZED BRICK
GLAZED BRICK
GLAZED BRICK
SCREEN
JOINERY UNIT
EXTERNAL LOUVRES - RETRACTABLE
ENTERY MAT
METAL CLADDING
METAL ROOFING
PERFORATED METAL
RUBBER FLOORING ALUMINIUM DOOR
ALUMINIUM WINDOW
BOX GUTTER
BRICK
STEEL BALUSTRADE
BLOCKWORK
EXISTING FLOORING
CONCRETE
CARPET
CERAMIC TILE
DOWNPIPE
EXISTING RAINWATER OUTLET STEEL COLUMN TIMBER DOOR JOINERY TIMBER WINDOW JOINERY 70 South Creek Rd, Collaroy NSW 2097 - COMPLY WITH RELEVANT AUTHORITIES REQUIREMENTS EXISTING ELEMENTS TO BE RETAINED - COMPLY WITH THE BUILDING CODE OF AUSTRALIA The Pittwater House Schools - COMPLY WITH ALL RELEVANT AUSTRALIAN STANDARDS - DIMENSIONS IN MILLIMETRES EXISTING ELEMENTS TO BE DEMOLISHED. - USE FIGURES DIMENSIONS ONLY PROPOSED NEW WORKS - DO NOT SCALE DA 12.2 01 NOTIFICATION PLAN DA 1:500 @A3 11/5/20 - IF DISCREPANCY EXISTS NOTIFY ARCHITECT - COS - CONFIRM ON SITE DRAWN BY KH CHECKED BY KH