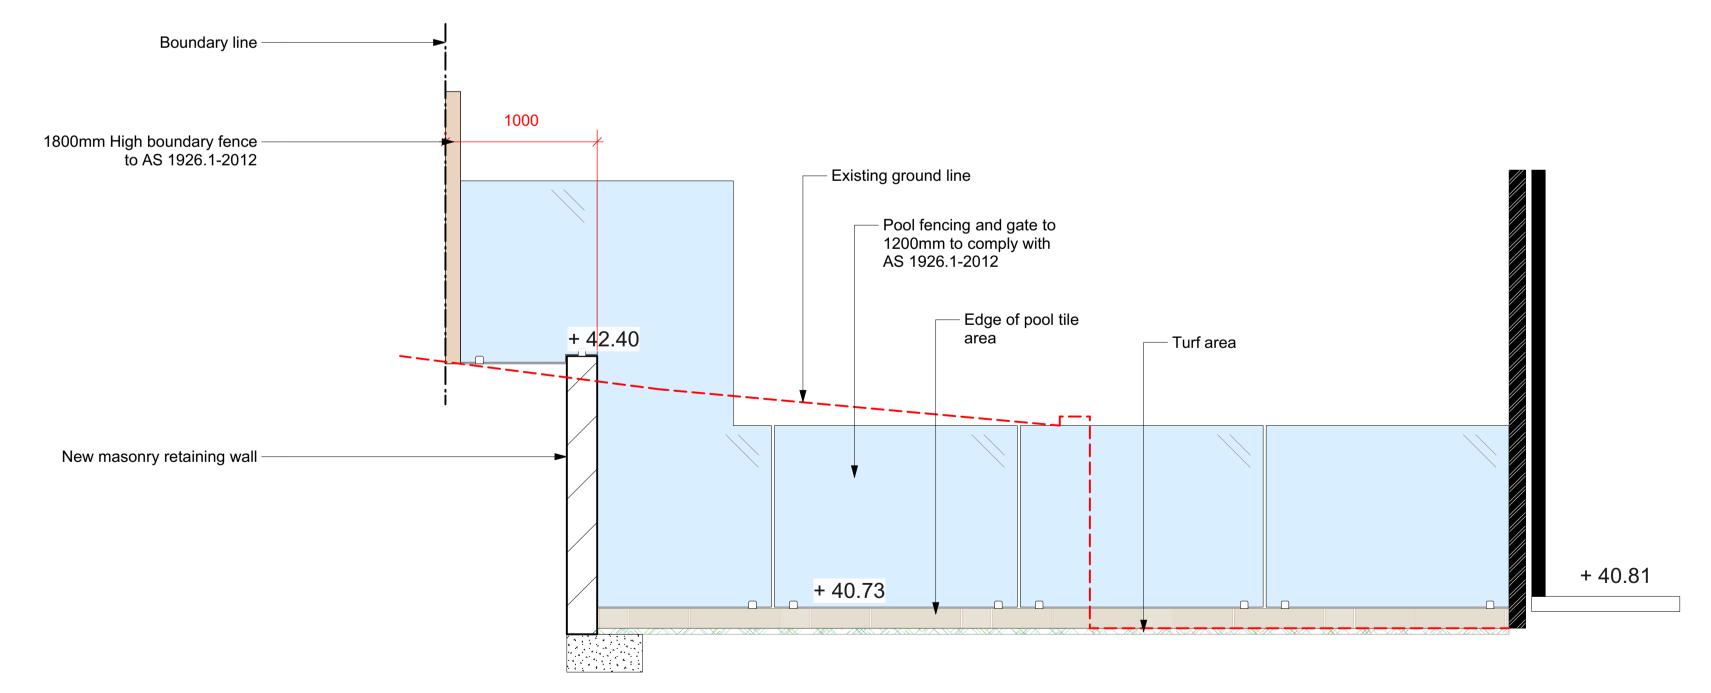

Section AA 1:25@A1 1:50@A3. Do not scale off plan

Section BB 1:25@A1 1:50@A3. Do not scale off plan

THIS PLAN IS TO BE READ IN **CONJUNCTION WITH** THE CONDITIONS OF DEVELOPMENT CONSENT DA2021/1243

>Do not scale off plan. >Contractors to check all measurements onsite before quoting or commencing work.
>If abnormalities arrise, contact the Landscape Architect. >This design is copyright and is not to be reproduced in anyway without writen consent of Jamie King Landscape Architect.
>POOL TO BE INSTALLED TO MEET THE REQURIEMENTS OF AS1839:2021. POOL LEVEL SHOWN IS INDICATVE ONLY AND TO BE CONFIRMED ONSITE BY BUILDER TO

Issue B DRAFT issue for review. 20/06/21 29/05/21 **ENSURE COMPLIANCE WITH AS1839:2021** PROJECT # 21097 DATE# See above DWG# SCALE @ A1 See Plan DRAWN SA Sht-104 JK REVISION

Section CC 1:25@A1 1:50@A3. Do not scale off plan