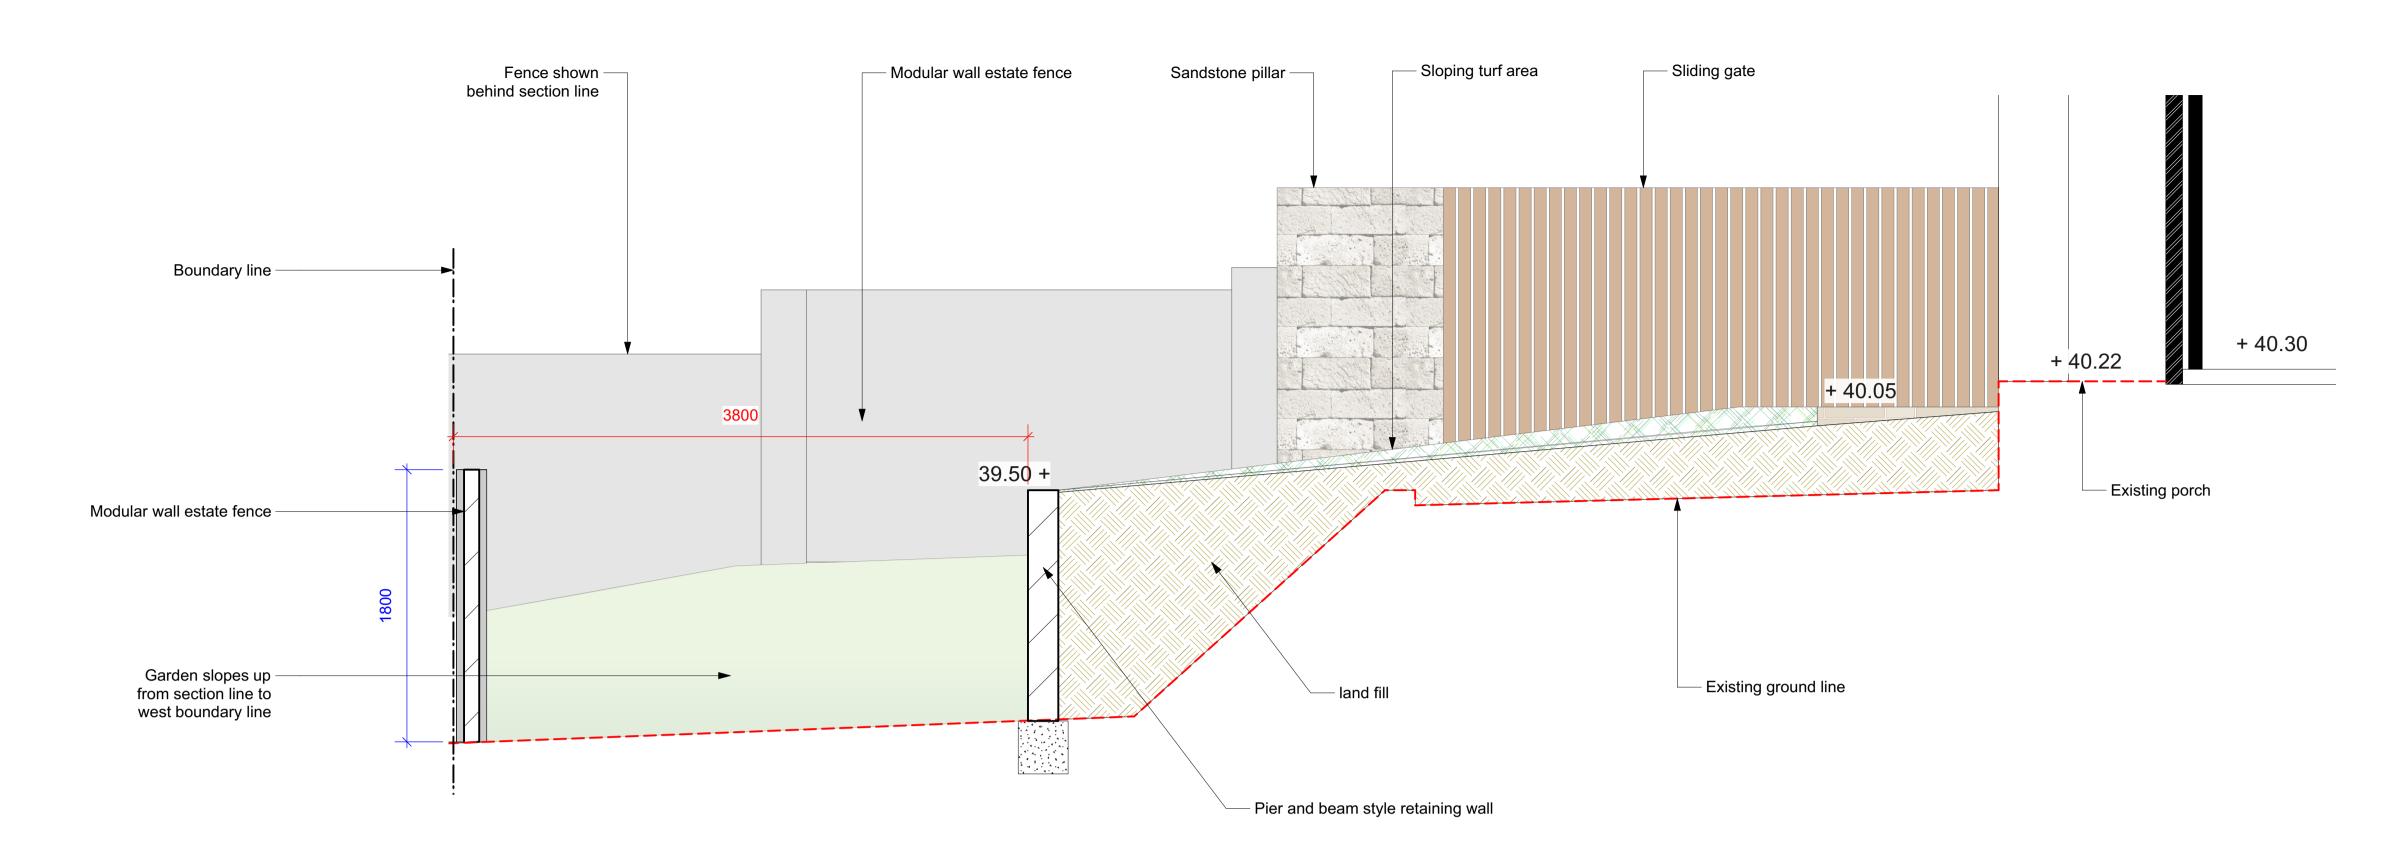

Section AA 1:25@A1 1:50@A3. Do not scale off plan

Section BB 1:25@A1 1:50@A3. Do not scale off plan

THIS PLAN IS TO BE READ IN **CONJUNCTION WITH** THE CONDITIONS OF DEVELOPMENT CONSENT DA2021/1243

>Do not scale off plan. >Contractors to check all measurements onsite before quoting or commencing work.
>If abnormalities arrise, contact the Landscape Architect. >This design is copyright and is not to be reproduced in anyway without writen consent of Jamie King Landscape Architect.
>POOL TO BE INSTALLED TO MEET THE REQURIEMENTS OF AS1839:2021. POOL LEVEL SHOWN IS INDICATVE ONLY AND TO BE CONFIRMED ONSITE BY BUILDER TO

Issue B DRAFT issue for review. 20/06/21 29/05/21 **ENSURE COMPLIANCE WITH AS1839:2021** PROJECT # 21097 DATE# See above DWG# SCALE @ A1 See Plan DRAWN SA Sht-104 JK REVISION

Section CC 1:25@A1 1:50@A3. Do not scale off plan