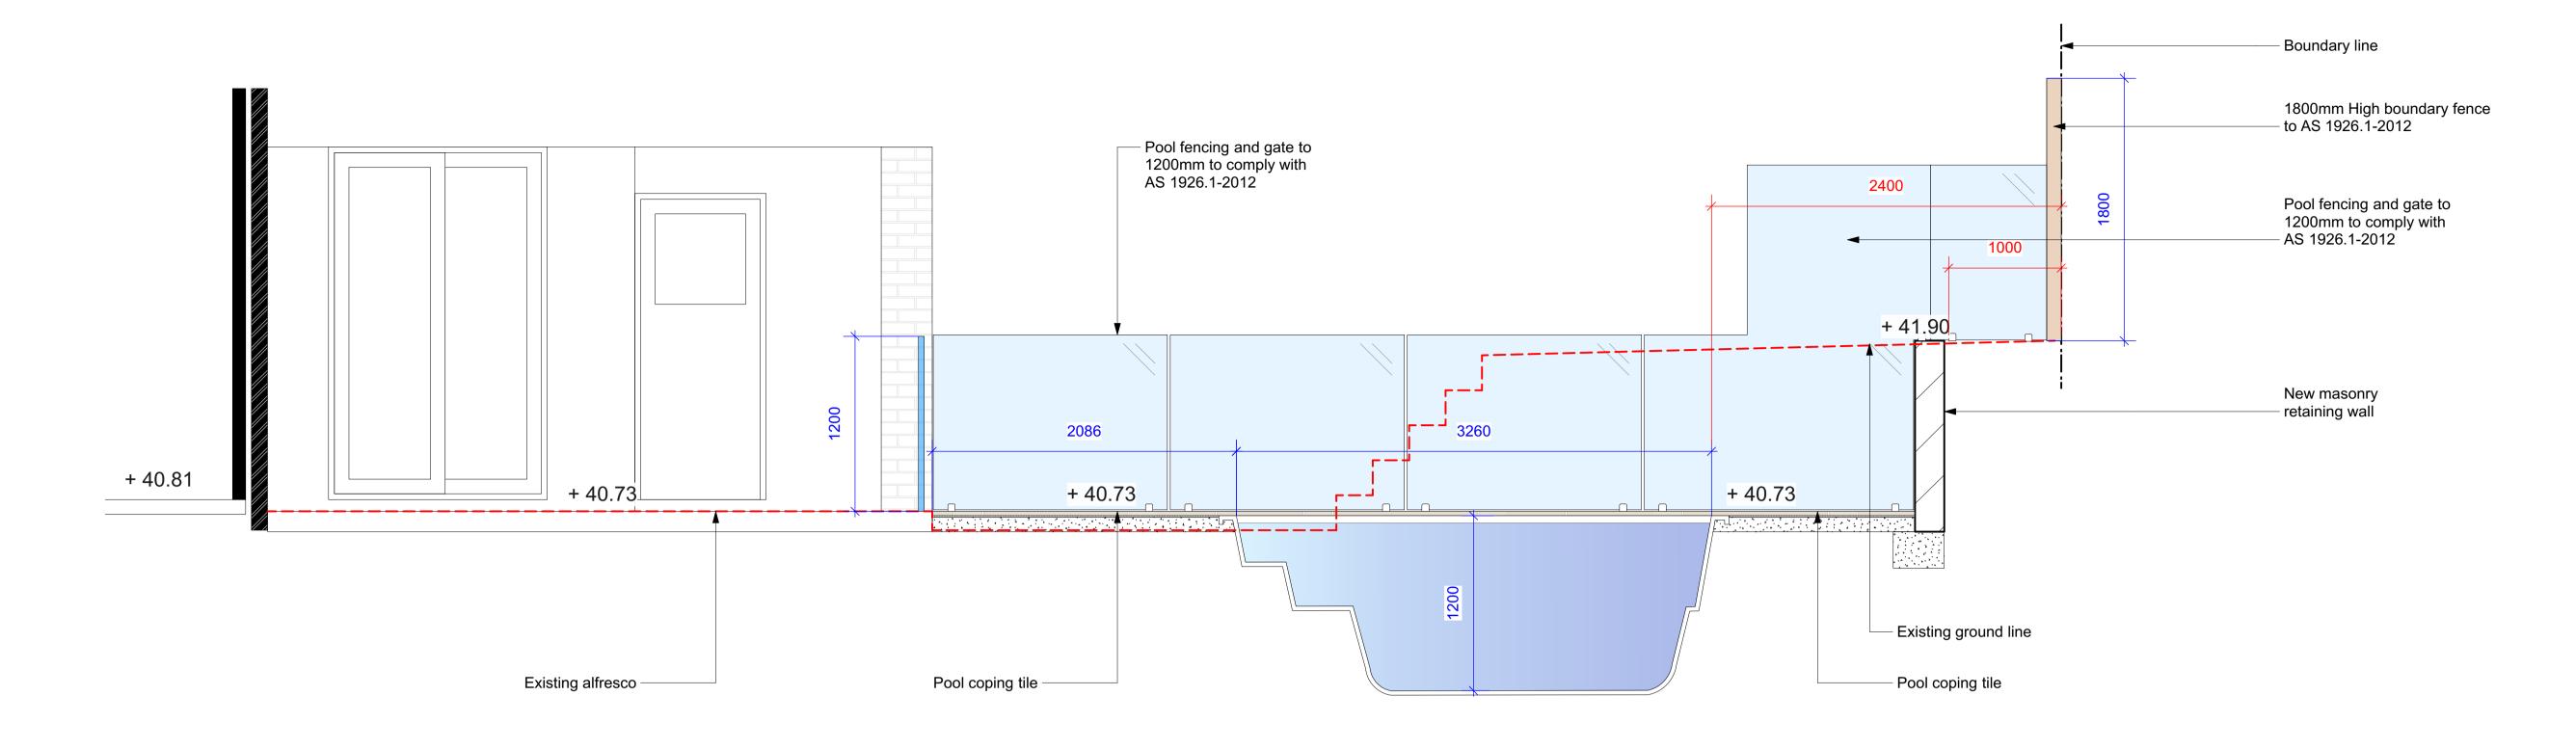

Section AA 1:25@A1 1:50@A3. Do not scale off plan

Section BB 1:25@A1 1:50@A3. Do not scale off plan

THIS PLAN IS TO BE READ IN **CONJUNCTION WITH** THE CONDITIONS OF DEVELOPMENT CONSENT DA2021/1243

>Do not scale off plan. >Contractors to check all measurements onsite before quoting or commencing work.
>If abnormalities arrise, contact the Landscape Architect. >This design is copyright and is not to be reproduced in anyway without writen consent of Jamie King Landscape Architect.
>POOL TO BE INSTALLED TO MEET THE REQURIEMENTS OF AS1839:2021. POOL LEVEL SHOWN IS INDICATVE ONLY AND TO BE CONFIRMED ONSITE BY BUILDER TO

Issue B DRAFT issue for review. 20/06/21 29/05/21 **ENSURE COMPLIANCE WITH AS1839:2021** PROJECT # 21097 DATE# See above DWG# SCALE @ A1 See Plan DRAWN SA Sht-104 JK REVISION

Section CC 1:25@A1 1:50@A3. Do not scale off plan