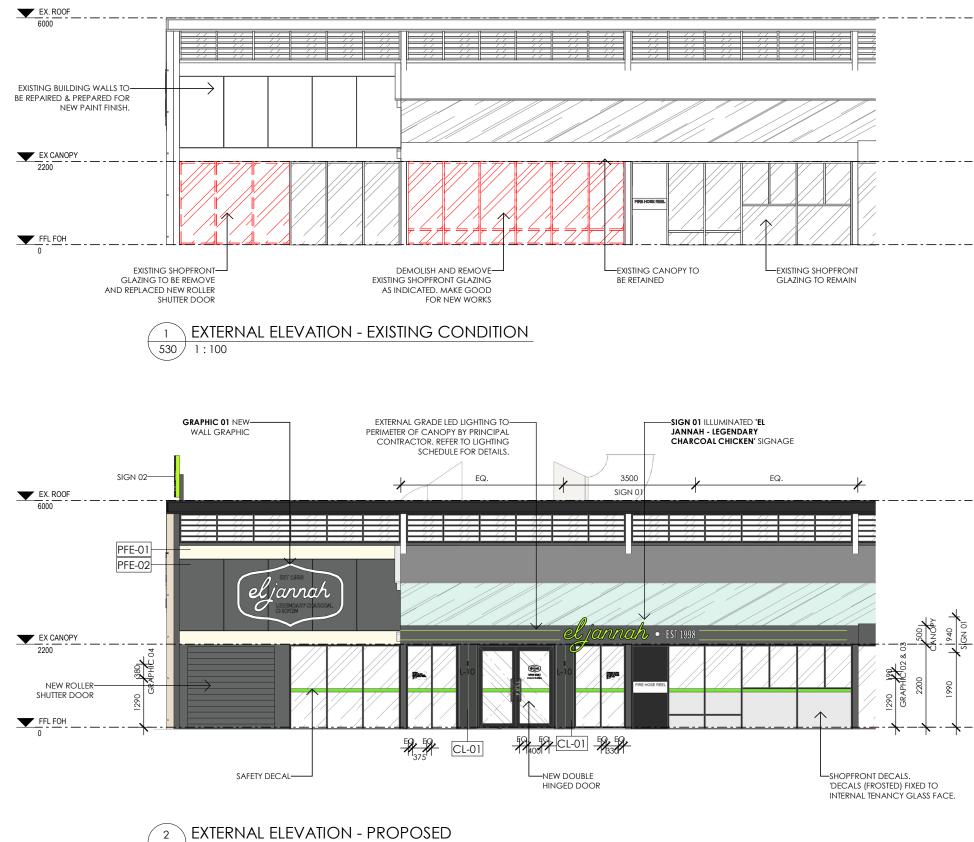

#### EXTERNAL ELEVATION - EXISTING CONDITION 1 532 1:100

| Rev Description Date                  | STATUS: DEVELOPMENT APPLICATION                                                                                                     |                                                                                                                                                                                                                                                                                                                                                                                                                                                                                                                                                                                                                                                                                                                                                                                                                                                                                                                                                                                                                                                                                                                                                                                                                                                                                                                                                                                                                                                                                                                                                                                                                                                                                                                                                                                                                                                                                                                                                                                                                                                                                                                                | TITLE:  | ELEVATIONS - EXTERNAL                                                    |             | DRAWN:      | DATE:       |
|---------------------------------------|-------------------------------------------------------------------------------------------------------------------------------------|--------------------------------------------------------------------------------------------------------------------------------------------------------------------------------------------------------------------------------------------------------------------------------------------------------------------------------------------------------------------------------------------------------------------------------------------------------------------------------------------------------------------------------------------------------------------------------------------------------------------------------------------------------------------------------------------------------------------------------------------------------------------------------------------------------------------------------------------------------------------------------------------------------------------------------------------------------------------------------------------------------------------------------------------------------------------------------------------------------------------------------------------------------------------------------------------------------------------------------------------------------------------------------------------------------------------------------------------------------------------------------------------------------------------------------------------------------------------------------------------------------------------------------------------------------------------------------------------------------------------------------------------------------------------------------------------------------------------------------------------------------------------------------------------------------------------------------------------------------------------------------------------------------------------------------------------------------------------------------------------------------------------------------------------------------------------------------------------------------------------------------|---------|--------------------------------------------------------------------------|-------------|-------------|-------------|
| DA1 DEVELOPMENT APPLICATION 19/07/202 |                                                                                                                                     | Level 1, 51-57 Buckhurst Street, South Melbourne, VIC 3205<br>■ (03) 9417 4272 ⊠ info@zonedesign.com.au                                                                                                                                                                                                                                                                                                                                                                                                                                                                                                                                                                                                                                                                                                                                                                                                                                                                                                                                                                                                                                                                                                                                                                                                                                                                                                                                                                                                                                                                                                                                                                                                                                                                                                                                                                                                                                                                                                                                                                                                                        |         | ELE VAIIONS - EXIERINAL                                                  |             | RT          | 12/08/2024  |
| DA2 DEVELOPMENT APPLICATION 23/07/202 | Drawings are copyright under the Copyright Act 1968. All rights reserved.                                                           | ■ (03) 7417 4272 🗠 into@zonedesign.com.du                                                                                                                                                                                                                                                                                                                                                                                                                                                                                                                                                                                                                                                                                                                                                                                                                                                                                                                                                                                                                                                                                                                                                                                                                                                                                                                                                                                                                                                                                                                                                                                                                                                                                                                                                                                                                                                                                                                                                                                                                                                                                      |         | EL JANNAH - WARRINGAH MALL                                               |             | CHECKED:    | SCALE @ A3: |
| DA3 DEVELOPMENT APPLICATION 06/08/202 | Design. All dimensions must be verified on site before commencing any                                                               |                                                                                                                                                                                                                                                                                                                                                                                                                                                                                                                                                                                                                                                                                                                                                                                                                                                                                                                                                                                                                                                                                                                                                                                                                                                                                                                                                                                                                                                                                                                                                                                                                                                                                                                                                                                                                                                                                                                                                                                                                                                                                                                                |         | EL JANNAH - WARKINGAH MALL<br>SHOP 2006/8, CROSS ST, BROOKVALE, NSW 2100 |             | MD          | AS SHOWN    |
| DA4 DEVELOPMENT APPLICATION 12/08/202 | in preference to scaled dimensions. Any discrepancies to be brought to                                                              | andwings, rigured alimensions must be used a standard of the s |         | SHOP 2006/6, CROSS SI, BROOKVALE, NSW 2100                               |             |             |             |
|                                       | the immediate attention of Zone Design. Perspective images presented are artist's impression only and should not be taken as a true | COMMERCIAL INTERIOR DESIGNERS RETAIL + HOSPITALITY + OFFICE ABN 79 121 083 305                                                                                                                                                                                                                                                                                                                                                                                                                                                                                                                                                                                                                                                                                                                                                                                                                                                                                                                                                                                                                                                                                                                                                                                                                                                                                                                                                                                                                                                                                                                                                                                                                                                                                                                                                                                                                                                                                                                                                                                                                                                 | CLIENT: | EL JANNAH                                                                | PROJECT NO: | DRAWING NO: | REVISION :  |
|                                       | representation of the final constructed space.                                                                                      |                                                                                                                                                                                                                                                                                                                                                                                                                                                                                                                                                                                                                                                                                                                                                                                                                                                                                                                                                                                                                                                                                                                                                                                                                                                                                                                                                                                                                                                                                                                                                                                                                                                                                                                                                                                                                                                                                                                                                                                                                                                                                                                                |         |                                                                          | 24149       | 532         | DA4         |