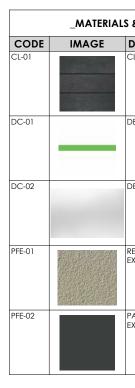

| & FINISHES SC                     | CHEDULE - EXTERNAL                                                                                                                                      |
|-----------------------------------|---------------------------------------------------------------------------------------------------------------------------------------------------------|
| DESCRIPTION                       | DETAILS                                                                                                                                                 |
| CLADDING                          | MANUFACTURER: Millboard<br>SERIES: Envello® Shadow Line<br>COLOUR: Burnt Cedar<br>SIZE: 200 x 3600 x 18mm (Supplier to<br>Confirm)                      |
| DECAL                             | PRODUCT: Visual Decal Strip 90mm H.<br>FIXING: Adhered to internal glazing side in<br>accordance with AS1428.1<br>COLOUR: R92 G191 B26,/ C60 M0 Y100 K0 |
| DECAL                             | PRODUCT: Frosted vinyl.<br>FIXING: Adhered to internal glazing side in<br>accordance with AS1428.1                                                      |
| RENDER FINISH -<br>EXTERNAL WALLS | MANUFACTURER: ROCKCOTE<br>SERIES: Rockote 'Santini' Heavy<br>Hand-crafted Bagged Render Finish.<br>COLOUR: Dulux "Heifer"                               |
| PAINT FINISH -<br>EXTERNAL WALLS  | MANUFACTURER: Dulux<br>SERIES: Dulux Weathershield Low Sheen<br>COLOUR: Monument<br>FINISH: Low Sheen                                                   |