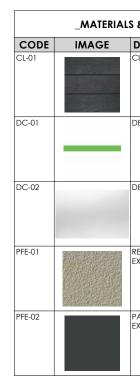

| & FINISHES SC                     | CHEDULE - EXTERNAL                                                                                                                                      |
|-----------------------------------|---------------------------------------------------------------------------------------------------------------------------------------------------------|
| DESCRIPTION                       | DETAILS                                                                                                                                                 |
| CLADDING                          | MANUFACTURER: Millboard<br>SERIES: Envello® Shadow Line<br>COLOUR: Burnt Cedar<br>SIZE: 200 x 3600 x 18mm (Supplier to<br>Confirm)                      |
| DECAL                             | PRODUCT: Visual Decal Strip 90mm H.<br>FIXING: Adhered to internal glazing side in<br>accordance with AS1428.1<br>COLOUR: R92 G191 B26,/ C60 M0 Y100 K0 |
| DECAL                             | PRODUCT: Frosted vinyl.<br>FIXING: Adhered to internal glazing side in<br>accordance with AS1428.1                                                      |
| RENDER FINISH -<br>EXTERNAL WALLS | MANUFACTURER: ROCKCOTE<br>SERIES: Rockote 'Santini' Heavy<br>Hand-crafted Bagged Render Finish.<br>COLOUR: Dulux "Heifer"                               |
| PAINT FINISH -<br>EXTERNAL WALLS  | MANUFACTURER: Dulux<br>SERIES: Dulux Weathershield Low Sheen<br>COLOUR: Monument<br>FINISH: Low Sheen                                                   |