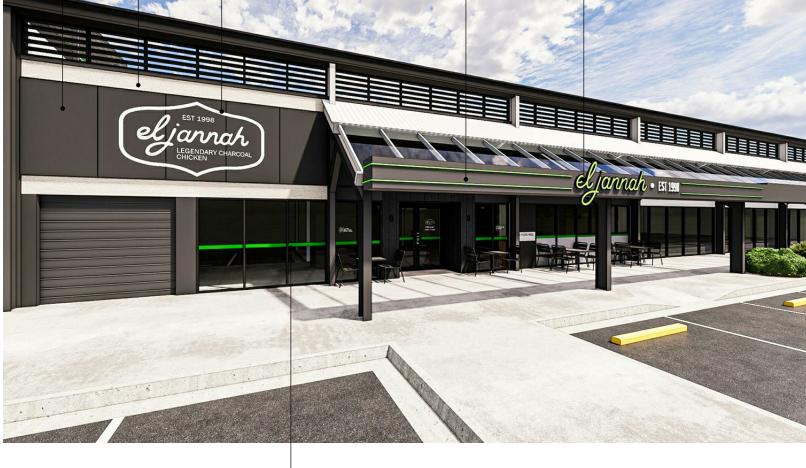

### NOTE: PRINCIPAL CONTRACTOR / ELECTRICAL CONSULTANT TO SOURCE POWER REQUIREMENTS FOR ALL SIGNAGE AND DRIVE THRU EQUIPMENT.

| EXTERNAL SIGNAGE & EQUIPMENT SCHEDULE |                  |                  |                                        |                                                                                                                                                                               |              |  |  |  |  |  |
|---------------------------------------|------------------|------------------|----------------------------------------|-------------------------------------------------------------------------------------------------------------------------------------------------------------------------------|--------------|--|--|--|--|--|
| CODE                                  | EXISTING<br>QTY. | PROPOSED<br>QTY. | DIMENSION                              | SPECIFICATION                                                                                                                                                                 | ILLUMINATE   |  |  |  |  |  |
| SIGN 01                               | 0                | 1                | <b>PROPOSED:</b> 940mm H. x 3500mm L.  | 'ILLUMINATED 'EL JANNAH' LETTERING IN GREEN. BLACK<br>ALUMINIUM EDGING. ILLUMINATED 'EST 1998' IN WHITE<br>ACRYLIC.                                                           | V50 04/7     |  |  |  |  |  |
| SIGN 02                               | 0                | 1                | <b>PROPOSED:</b> 1100mm H. x 4800mm L. | 'ILLUMINATED 'EL JANNAH' LETTERING IN GREEN. BLACK<br>ALUMINIUM EDGING. ILLUMINATED 'EST 1998' IN WHITE<br>ACRYLIC. CHARCOAL TIMBER LOOK BACKING WITH<br>GREEN ACRYLIC EDGING | - YES - 24/7 |  |  |  |  |  |
| GRAPHIC 01                            | 0                | 1                | <b>PROPOSED:</b> 1700mm H. x 2815mm L. | HAND PAINTED SIGNAGE OVER FLAT WALL PAINT.<br>SIGNAGE DESIGN AND APPLICATION TO BE SUPPLIED<br>& COORDINATED BY PRINCIPAL CONTRACTOR                                          |              |  |  |  |  |  |
| GRAPHIC 02                            | 0                | 1                | <b>PROPOSED:</b> 190mm H. x 375mm L.   | PERSONALITY WINDOW DECAL; SOLID CUT<br>VINYL STICKER IN WHITE AND EJ GREEN COLOUR (RGB:<br>092,191,026)                                                                       |              |  |  |  |  |  |
| GRAPHIC 03                            | 0                | 1                | PROPOSED: 190mm H. x 330mm L.          | PERSONALITY WINDOW DECAL; REVERSE SOLID CUT<br>VINYL STICKER IN WHITE AND EJ GREEN COLOUR (RGB:<br>092,191,026)                                                               | NO           |  |  |  |  |  |
| GRAPHIC 04                            | 0                | 1                | PROPOSED: 380mm H. x 400mm L.          | TRADING HOUR DECAL; SOLID CUT<br>VINYL STICKER IN WHITE COLOUR                                                                                                                |              |  |  |  |  |  |
| GRAPHIC 05                            | 0                | 1                | PROPOSED: 370mm H. x 85mm L.           | FLAT VINYL 'PULL' SIGN TO ENTRY DOOR; SOLID CUT<br>VINYL STICKER IN EJ GREEN COLOUR (RGB: 092,191,026)                                                                        |              |  |  |  |  |  |

#### NOTE: PRINCIPAL CONTRACTOR / ELECTRICAL CONSULTANT TO SOURCE POWER REQUIREMENTS FOR ALL SIGNAGE AND DRIVE THRU EQUIPMENT.

| EXTERNAL SIGNAGE & EQUIPMENT SCHEDULE |                  |                  |                                        |                                                                                                                                                                               |              |  |  |  |  |
|---------------------------------------|------------------|------------------|----------------------------------------|-------------------------------------------------------------------------------------------------------------------------------------------------------------------------------|--------------|--|--|--|--|
| CODE                                  | EXISTING<br>QTY. | PROPOSED<br>QTY. | DIMENSION                              | SPECIFICATION                                                                                                                                                                 | ILLUMINATEI  |  |  |  |  |
| SIGN 01                               | 0                | 1                | <b>PROPOSED:</b> 940mm H. x 3500mm L.  | 'ILLUMINATED 'EL JANNAH' LETTERING IN GREEN. BLACK<br>ALUMINIUM EDGING. ILLUMINATED 'EST 1998' IN WHITE<br>ACRYLIC.                                                           | VE0.04/7     |  |  |  |  |
| SIGN 02                               | 0                | 1                | <b>PROPOSED:</b> 1100mm H. x 4800mm L. | 'ILLUMINATED 'EL JANNAH' LETTERING IN GREEN. BLACK<br>ALUMINIUM EDGING, ILLUMINATED 'EST 1998' IN WHITE<br>ACRYLIC. CHARCOAL TIMBER LOOK BACKING WITH<br>GREEN ACRYLIC EDGING | - YES - 24/7 |  |  |  |  |
| GRAPHIC 01                            | 0                | 1                | <b>PROPOSED:</b> 1700mm H. x 2815mm L. | HAND PAINTED SIGNAGE OVER FLAT WALL PAINT.<br>SIGNAGE DESIGN AND APPLICATION TO BE SUPPLIED<br>& COORDINATED BY PRINCIPAL CONTRACTOR                                          |              |  |  |  |  |
| GRAPHIC 02                            | 0                | 1                | <b>PROPOSED:</b> 190mm H. x 375mm L.   | PERSONALITY WINDOW DECAL; SOLID CUT<br>VINYL STICKER IN WHITE AND EJ GREEN COLOUR (RGB:<br>092,191,026)                                                                       |              |  |  |  |  |
| GRAPHIC 03                            | 0                | 1                | PROPOSED: 190mm H. x 330mm L.          | PERSONALITY WINDOW DECAL; REVERSE SOLID CUT<br>VINYL STICKER IN WHITE AND EJ GREEN COLOUR (RGB:<br>092,191,026)                                                               | NO           |  |  |  |  |
| GRAPHIC 04                            | 0                | 1                | PROPOSED: 380mm H. x 400mm L.          | TRADING HOUR DECAL; SOLID CUT<br>VINYL STICKER IN WHITE COLOUR                                                                                                                |              |  |  |  |  |
| GRAPHIC 05                            | 0                | 1                | PROPOSED: 370mm H. x 85mm L.           | FLAT VINYL 'PULL' SIGN TO ENTRY DOOR; SOLID CUT<br>VINYL STICKER IN EJ GREEN COLOUR (RGB: 092,191,026)                                                                        |              |  |  |  |  |