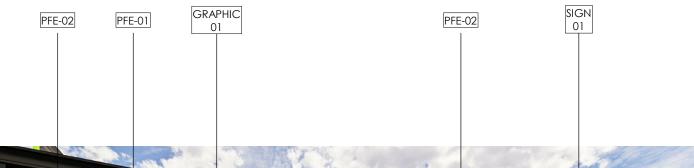

### NOTE: PRINCIPAL CONTRACTOR / ELECTRICAL CONSULTANT TO SOURCE POWER REQUIREMENTS FOR ALL SIGNAGE AND DRIVE THRU EQUIPMENT.

| EXTERNAL SIGNAGE & EQUIPMENT SCHEDULE |                  |                  |                                        |                                                                                                                                                                               |              |  |  |  |  |  |
|---------------------------------------|------------------|------------------|----------------------------------------|-------------------------------------------------------------------------------------------------------------------------------------------------------------------------------|--------------|--|--|--|--|--|
| CODE                                  | EXISTING<br>QTY. | PROPOSED<br>QTY. | DIMENSION                              | SPECIFICATION                                                                                                                                                                 | ILLUMINATE   |  |  |  |  |  |
| SIGN 01                               | 0                | 1                | <b>PROPOSED:</b> 940mm H. x 3500mm L.  | 'ILLUMINATED 'EL JANNAH' LETTERING IN GREEN. BLACK<br>ALUMINIUM EDGING. ILLUMINATED 'EST 1998' IN WHITE<br>ACRYLIC.                                                           | V50 04/7     |  |  |  |  |  |
| SIGN 02                               | 0                | 1                | <b>PROPOSED:</b> 1100mm H. x 4800mm L. | 'ILLUMINATED 'EL JANNAH' LETTERING IN GREEN. BLACK<br>ALUMINIUM EDGING. ILLUMINATED 'EST 1998' IN WHITE<br>ACRYLIC. CHARCOAL TIMBER LOOK BACKING WITH<br>GREEN ACRYLIC EDGING | - YES - 24/7 |  |  |  |  |  |
| GRAPHIC 01                            | 0                | 1                | <b>PROPOSED:</b> 1700mm H. x 2815mm L. | HAND PAINTED SIGNAGE OVER FLAT WALL PAINT.<br>SIGNAGE DESIGN AND APPLICATION TO BE SUPPLIED<br>& COORDINATED BY PRINCIPAL CONTRACTOR                                          |              |  |  |  |  |  |
| GRAPHIC 02                            | 0                | 1                | <b>PROPOSED:</b> 190mm H. x 375mm L.   | PERSONALITY WINDOW DECAL; SOLID CUT<br>VINYL STICKER IN WHITE AND EJ GREEN COLOUR (RGB:<br>092,191,026)                                                                       |              |  |  |  |  |  |
| GRAPHIC 03                            | 0                | 1                | PROPOSED: 190mm H. x 330mm L.          | PERSONALITY WINDOW DECAL; REVERSE SOLID CUT<br>VINYL STICKER IN WHITE AND EJ GREEN COLOUR (RGB:<br>092,191,026)                                                               | NO           |  |  |  |  |  |
| GRAPHIC 04                            | 0                | 1                | PROPOSED: 380mm H. x 400mm L.          | TRADING HOUR DECAL; SOLID CUT<br>VINYL STICKER IN WHITE COLOUR                                                                                                                |              |  |  |  |  |  |
| GRAPHIC 05                            | 0                | 1                | PROPOSED: 370mm H. x 85mm L.           | FLAT VINYL 'PULL' SIGN TO ENTRY DOOR; SOLID CUT<br>VINYL STICKER IN EJ GREEN COLOUR (RGB: 092,191,026)                                                                        |              |  |  |  |  |  |

#### NOTE: PRINCIPAL CONTRACTOR / ELECTRICAL CONSULTANT TO SOURCE POWER REQUIREMENTS FOR ALL SIGNAGE AND DRIVE THRU EQUIPMENT.

| EXTERNAL SIGNAGE & EQUIPMENT SCHEDULE |                  |                  |                                        |                                                                                                                                                                               |              |  |  |  |  |
|---------------------------------------|------------------|------------------|----------------------------------------|-------------------------------------------------------------------------------------------------------------------------------------------------------------------------------|--------------|--|--|--|--|
| CODE                                  | EXISTING<br>QTY. | PROPOSED<br>QTY. | DIMENSION                              | SPECIFICATION                                                                                                                                                                 | ILLUMINATEI  |  |  |  |  |
| SIGN 01                               | 0                | 1                | <b>PROPOSED:</b> 940mm H. x 3500mm L.  | 'ILLUMINATED 'EL JANNAH' LETTERING IN GREEN. BLACK<br>ALUMINIUM EDGING. ILLUMINATED 'EST 1998' IN WHITE<br>ACRYLIC.                                                           | VE0.04/7     |  |  |  |  |
| SIGN 02                               | 0                | 1                | <b>PROPOSED:</b> 1100mm H. x 4800mm L. | 'ILLUMINATED 'EL JANNAH' LETTERING IN GREEN. BLACK<br>ALUMINIUM EDGING, ILLUMINATED 'EST 1998' IN WHITE<br>ACRYLIC. CHARCOAL TIMBER LOOK BACKING WITH<br>GREEN ACRYLIC EDGING | - YES - 24/7 |  |  |  |  |
| GRAPHIC 01                            | 0                | 1                | <b>PROPOSED:</b> 1700mm H. x 2815mm L. | HAND PAINTED SIGNAGE OVER FLAT WALL PAINT.<br>SIGNAGE DESIGN AND APPLICATION TO BE SUPPLIED<br>& COORDINATED BY PRINCIPAL CONTRACTOR                                          |              |  |  |  |  |
| GRAPHIC 02                            | 0                | 1                | <b>PROPOSED:</b> 190mm H. x 375mm L.   | PERSONALITY WINDOW DECAL; SOLID CUT<br>VINYL STICKER IN WHITE AND EJ GREEN COLOUR (RGB:<br>092,191,026)                                                                       |              |  |  |  |  |
| GRAPHIC 03                            | 0                | 1                | PROPOSED: 190mm H. x 330mm L.          | PERSONALITY WINDOW DECAL; REVERSE SOLID CUT<br>VINYL STICKER IN WHITE AND EJ GREEN COLOUR (RGB:<br>092,191,026)                                                               | NO           |  |  |  |  |
| GRAPHIC 04                            | 0                | 1                | PROPOSED: 380mm H. x 400mm L.          | TRADING HOUR DECAL; SOLID CUT<br>VINYL STICKER IN WHITE COLOUR                                                                                                                |              |  |  |  |  |
| GRAPHIC 05                            | 0                | 1                | PROPOSED: 370mm H. x 85mm L.           | FLAT VINYL 'PULL' SIGN TO ENTRY DOOR; SOLID CUT<br>VINYL STICKER IN EJ GREEN COLOUR (RGB: 092,191,026)                                                                        |              |  |  |  |  |