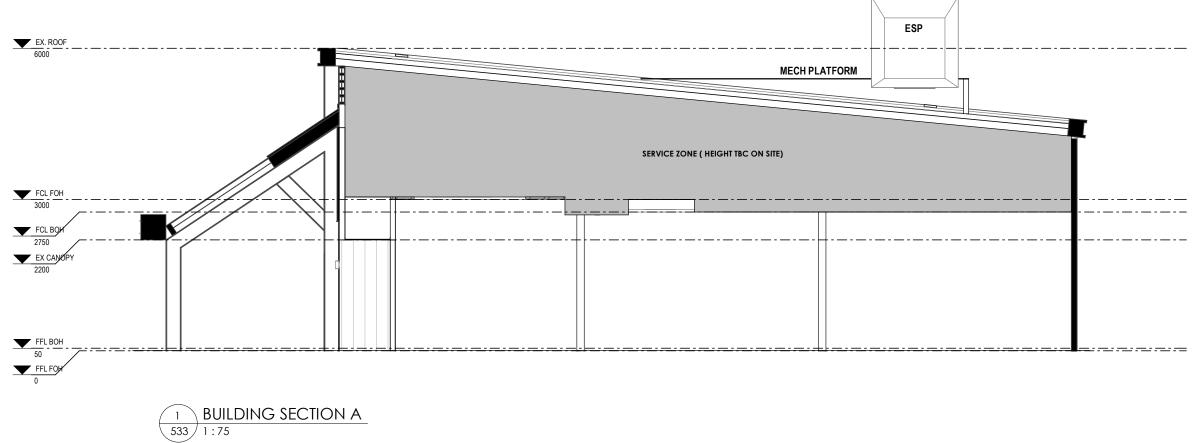

\_\_\_\_

| Rev Description Date                 | STATUS: DEVELOPMENT APPLICATION                                                                                  |                                                                                                             | TITLE: SECTIONS - BUILDING DETAILS         |             | DRAWN:      | DATE:       |
|--------------------------------------|------------------------------------------------------------------------------------------------------------------|-------------------------------------------------------------------------------------------------------------|--------------------------------------------|-------------|-------------|-------------|
| DA1 DEVELOPMENT APPLICATION 19/07/20 | GENERAL NOTE:                                                                                                    | Level 1, 51-57 Buckhurst Street, South Melbourne, VIC 3205<br>■ (03) 9417 4272 	imes info@zonedesign.com.au |                                            |             | RT          | 12/08/2024  |
| DA2 DEVELOPMENT APPLICATION 23/07/20 | 4 Drawings are copyright under the Copyright Act 1968. All rights reserved.                                      |                                                                                                             |                                            |             | CHECKED:    | SCALE @ A3: |
| DA3 DEVELOPMENT APPLICATION 06/08/20 | Design. All dimensions must be verified on site before commencing any                                            | www.zonedesign.com.du                                                                                       |                                            |             |             |             |
| DA4 DEVELOPMENT APPLICATION 12/08/20 | 4 work or producing any shop drawings. Figured dimensions must be used                                           |                                                                                                             | SHOP 2006/8, CROSS ST, BROOKVALE, NSW 2100 |             | MD          | AS SHOWN    |
|                                      | the immediate attention of Zone Design. Perspective images presented                                             |                                                                                                             | CLIENT: EL JANNAH                          | PROJECT NO: | DRAWING NO: | REVISION :  |
|                                      | are artist's impression only and should not be taken as a true<br>representation of the final constructed space. | COMMERCIAL INTERIOR DESIGNERS RETAIL + HOSPITALITY + OFFICE ABN 79 121 083 305                              |                                            | 24149       | 533         | DA4         |