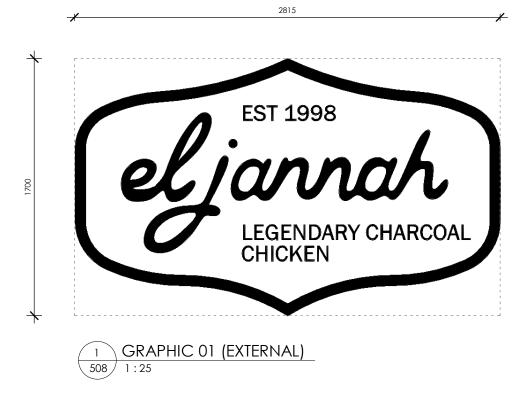

### NOTE: PRINCIPAL CONTRACTOR / ELECTRICAL CONSULTANT TO SOURCE POWER REQUIREMENTS FOR ALL SIGNAGE AND DRIVE THRU EQUIPMENT.

| EXTERNAL SIGNAGE & EQUIPMENT SCHEDULE |                  |                  |                                        |                                                                                                                                                                               |              |  |  |  |  |  |
|---------------------------------------|------------------|------------------|----------------------------------------|-------------------------------------------------------------------------------------------------------------------------------------------------------------------------------|--------------|--|--|--|--|--|
| CODE                                  | EXISTING<br>QTY. | PROPOSED<br>QTY. | DIMENSION                              | SPECIFICATION                                                                                                                                                                 | ILLUMINATE   |  |  |  |  |  |
| SIGN 01                               | 0                | 1                | <b>PROPOSED:</b> 940mm H. x 3500mm L.  | 'ILLUMINATED 'EL JANNAH' LETTERING IN GREEN. BLACK<br>ALUMINIUM EDGING. ILLUMINATED 'EST 1998' IN WHITE<br>ACRYLIC.                                                           | V50 04/7     |  |  |  |  |  |
| SIGN 02                               | 0                | 1                | <b>PROPOSED:</b> 1100mm H. x 4800mm L. | 'ILLUMINATED 'EL JANNAH' LETTERING IN GREEN. BLACK<br>ALUMINIUM EDGING. ILLUMINATED 'EST 1998' IN WHITE<br>ACRYLIC. CHARCOAL TIMBER LOOK BACKING WITH<br>GREEN ACRYLIC EDGING | - YES - 24/7 |  |  |  |  |  |
| GRAPHIC 01                            | 0                | 1                | <b>PROPOSED:</b> 1700mm H. x 2815mm L. | HAND PAINTED SIGNAGE OVER FLAT WALL PAINT.<br>SIGNAGE DESIGN AND APPLICATION TO BE SUPPLIED<br>& COORDINATED BY PRINCIPAL CONTRACTOR                                          |              |  |  |  |  |  |
| GRAPHIC 02                            | 0                | 1                | <b>PROPOSED:</b> 190mm H. x 375mm L.   | PERSONALITY WINDOW DECAL; SOLID CUT<br>VINYL STICKER IN WHITE AND EJ GREEN COLOUR (RGB:<br>092,191,026)                                                                       |              |  |  |  |  |  |
| GRAPHIC 03                            | 0                | 1                | PROPOSED: 190mm H. x 330mm L.          | PERSONALITY WINDOW DECAL; REVERSE SOLID CUT<br>VINYL STICKER IN WHITE AND EJ GREEN COLOUR (RGB:<br>092,191,026)                                                               | NO           |  |  |  |  |  |
| GRAPHIC 04                            | 0                | 1                | PROPOSED: 380mm H. x 400mm L.          | TRADING HOUR DECAL; SOLID CUT<br>VINYL STICKER IN WHITE COLOUR                                                                                                                |              |  |  |  |  |  |
| GRAPHIC 05                            | 0                | 1                | PROPOSED: 370mm H. x 85mm L.           | FLAT VINYL 'PULL' SIGN TO ENTRY DOOR; SOLID CUT<br>VINYL STICKER IN EJ GREEN COLOUR (RGB: 092,191,026)                                                                        |              |  |  |  |  |  |

#### NOTE: PRINCIPAL CONTRACTOR / ELECTRICAL CONSULTANT TO SOURCE POWER REQUIREMENTS FOR ALL SIGNAGE AND DRIVE THRU EQUIPMENT.

| EXTERNAL SIGNAGE & EQUIPMENT SCHEDULE |                  |                  |                                        |                                                                                                                                                                               |              |  |  |  |  |
|---------------------------------------|------------------|------------------|----------------------------------------|-------------------------------------------------------------------------------------------------------------------------------------------------------------------------------|--------------|--|--|--|--|
| CODE                                  | EXISTING<br>QTY. | PROPOSED<br>QTY. | DIMENSION                              | SPECIFICATION                                                                                                                                                                 | ILLUMINATEI  |  |  |  |  |
| SIGN 01                               | 0                | 1                | <b>PROPOSED:</b> 940mm H. x 3500mm L.  | 'ILLUMINATED 'EL JANNAH' LETTERING IN GREEN. BLACK<br>ALUMINIUM EDGING. ILLUMINATED 'EST 1998' IN WHITE<br>ACRYLIC.                                                           | VE0.04/7     |  |  |  |  |
| SIGN 02                               | 0                | 1                | <b>PROPOSED:</b> 1100mm H. x 4800mm L. | 'ILLUMINATED 'EL JANNAH' LETTERING IN GREEN. BLACK<br>ALUMINIUM EDGING, ILLUMINATED 'EST 1998' IN WHITE<br>ACRYLIC. CHARCOAL TIMBER LOOK BACKING WITH<br>GREEN ACRYLIC EDGING | - YES - 24/7 |  |  |  |  |
| GRAPHIC 01                            | 0                | 1                | <b>PROPOSED:</b> 1700mm H. x 2815mm L. | HAND PAINTED SIGNAGE OVER FLAT WALL PAINT.<br>SIGNAGE DESIGN AND APPLICATION TO BE SUPPLIED<br>& COORDINATED BY PRINCIPAL CONTRACTOR                                          |              |  |  |  |  |
| GRAPHIC 02                            | 0                | 1                | <b>PROPOSED:</b> 190mm H. x 375mm L.   | PERSONALITY WINDOW DECAL; SOLID CUT<br>VINYL STICKER IN WHITE AND EJ GREEN COLOUR (RGB:<br>092,191,026)                                                                       |              |  |  |  |  |
| GRAPHIC 03                            | 0                | 1                | PROPOSED: 190mm H. x 330mm L.          | PERSONALITY WINDOW DECAL; REVERSE SOLID CUT<br>VINYL STICKER IN WHITE AND EJ GREEN COLOUR (RGB:<br>092,191,026)                                                               | NO           |  |  |  |  |
| GRAPHIC 04                            | 0                | 1                | PROPOSED: 380mm H. x 400mm L.          | TRADING HOUR DECAL; SOLID CUT<br>VINYL STICKER IN WHITE COLOUR                                                                                                                |              |  |  |  |  |
| GRAPHIC 05                            | 0                | 1                | PROPOSED: 370mm H. x 85mm L.           | FLAT VINYL 'PULL' SIGN TO ENTRY DOOR; SOLID CUT<br>VINYL STICKER IN EJ GREEN COLOUR (RGB: 092,191,026)                                                                        |              |  |  |  |  |