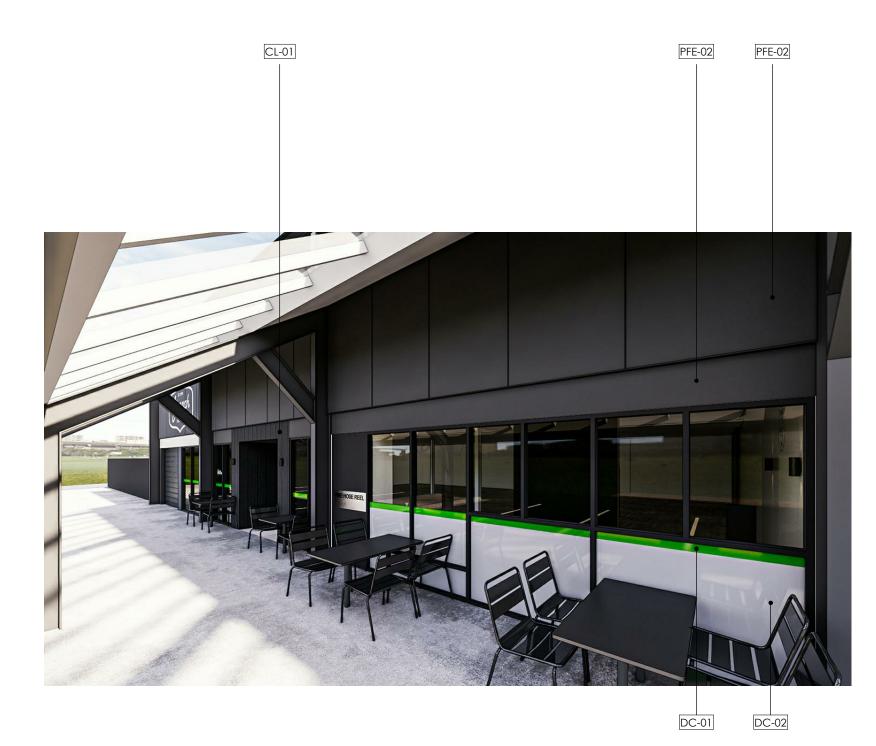

| & FINISHES SC                     | CHEDULE - EXTERNAL                                                                                                                                      |
|-----------------------------------|---------------------------------------------------------------------------------------------------------------------------------------------------------|
| DESCRIPTION                       | DETAILS                                                                                                                                                 |
| CLADDING                          | MANUFACTURER: Millboard<br>SERIES: Envello® Shadow Line<br>COLOUR: Burnt Cedar<br>SIZE: 200 x 3600 x 18mm (Supplier to<br>Confirm)                      |
| DECAL                             | PRODUCT: Visual Decal Strip 90mm H.<br>FIXING: Adhered to internal glazing side in<br>accordance with AS1428.1<br>COLOUR: R92 G191 B26,/ C60 M0 Y100 K0 |
| DECAL                             | PRODUCT: Frosted vinyl.<br>FIXING: Adhered to internal glazing side in<br>accordance with AS1428.1                                                      |
| RENDER FINISH -<br>EXTERNAL WALLS | MANUFACTURER: ROCKCOTE<br>SERIES: Rockote 'Santini' Heavy<br>Hand-crafted Bagged Render Finish.<br>COLOUR: Dulux "Heifer"                               |
| PAINT FINISH -<br>EXTERNAL WALLS  | MANUFACTURER: Dulux<br>SERIES: Dulux Weathershield Low Sheen<br>COLOUR: Monument<br>FINISH: Low Sheen                                                   |