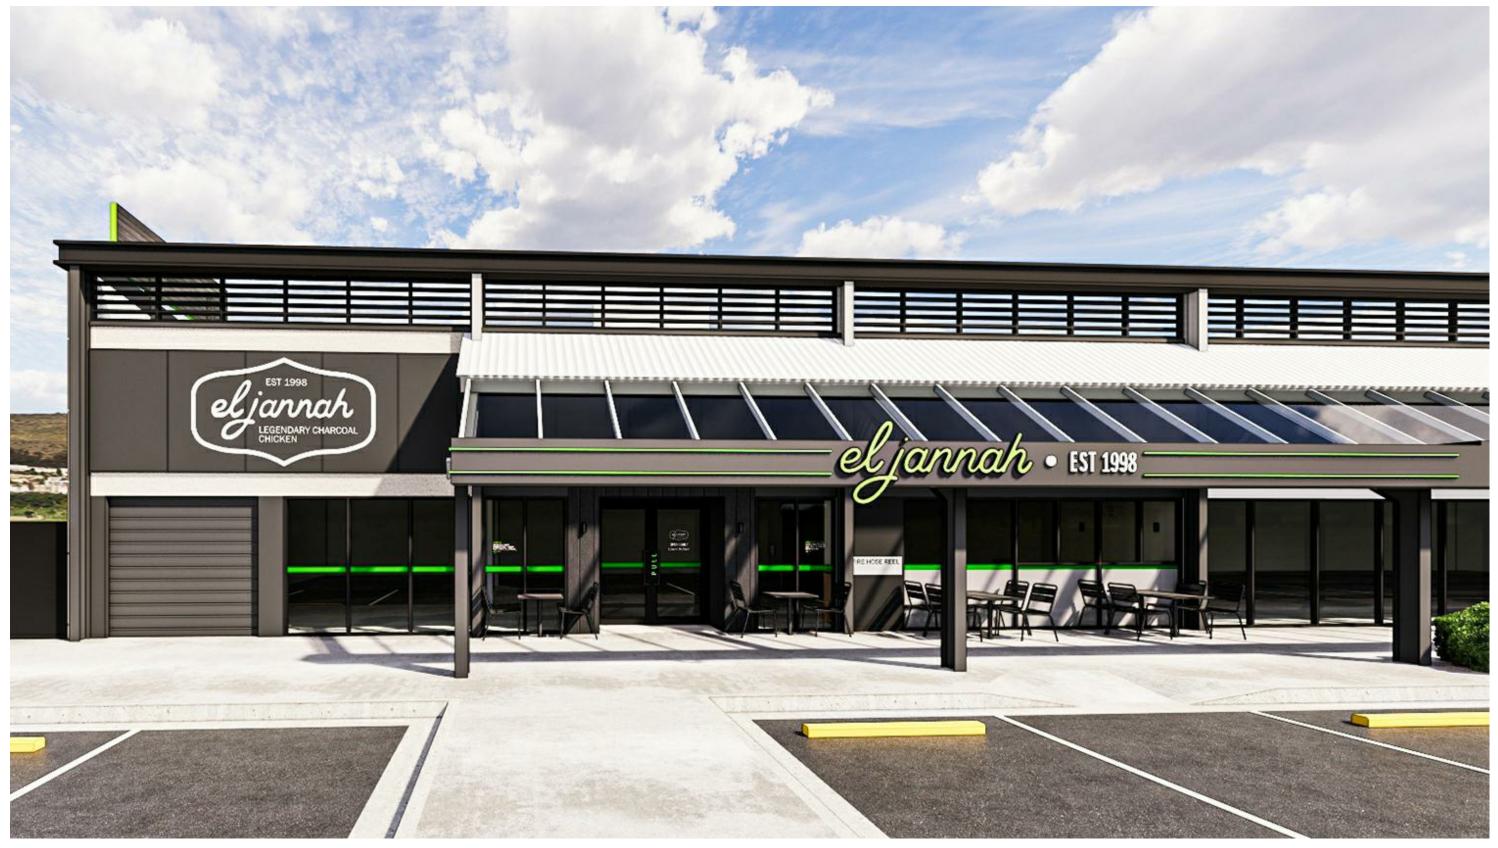

| Rev | Description             | Date       | STATUS: DEVELOPMENT APPLICATION                                                                                                                    |                                                                                                                                                                                | TITLE:   | 3D VIEWS - EXTERNAL       |
|-----|-------------------------|------------|----------------------------------------------------------------------------------------------------------------------------------------------------|--------------------------------------------------------------------------------------------------------------------------------------------------------------------------------|----------|---------------------------|
| DA1 | DEVELOPMENT APPLICATION | 19/07/2024 | GENERAL NOTE:                                                                                                                                      | Level 1, 51-57 Buckhurst Street, South Melbourne, VIC 3205                                                                                                                     |          | 3D VIEWS - EXTERINA       |
| DA2 | DEVELOPMENT APPLICATION | 23/07/2024 | Drawings are copyright under the Copyright Act 1968. All rights reserved.                                                                          | <sup>■</sup> (03) 9417 4272 <sup>∞</sup> info@zonedesign.com.au <sup>∞</sup> unany zonedesign.com.au <sup>∞</sup> unany zonedesign.com.au <sup>∞</sup> unany zonedesign.com.au |          |                           |
| DA3 | DEVELOPMENT APPLICATION | 06/08/2024 | No drawings are to be reproduced without written consent from Zone<br>Design. All dimensions must be verified on site before commencing any        | www.zonedesign.com.au                                                                                                                                                          | PROJECT: |                           |
| DA4 | DEVELOPMENT APPLICATION | 12/08/2024 | work or producing any shop drawings. Figured dimensions must be used                                                                               |                                                                                                                                                                                |          | SHOP 2006/8, CROSS ST, BR |
|     |                         |            | In preference to scaled dimensions. Any discrepancies to be brought to the immediate attention of Zone Design. <b>Perspective images presented</b> | ZUNCUCJIGI                                                                                                                                                                     | CLIENT:  | EL JANNAH                 |
|     |                         |            | are artist's impression only and should not be taken as a true<br>representation of the final constructed space.                                   | COMMERCIAL INTERIOR DESIGNERS RETAIL + HOSPITALITY + OFFICE ABN 79 121 083 305                                                                                                 |          |                           |

|                                | PROJECT NO: 24149 | DRAWING NO: <b>501</b> | REVISION :<br>DA4       |
|--------------------------------|-------------------|------------------------|-------------------------|
| NGAH MALL<br>OOKVALE, NSW 2100 |                   | CHECKED:<br>MD         | scale @ a3:<br>AS SHOWN |
| L                              |                   | drawn:<br>RT           | date:<br>12/08/2024     |