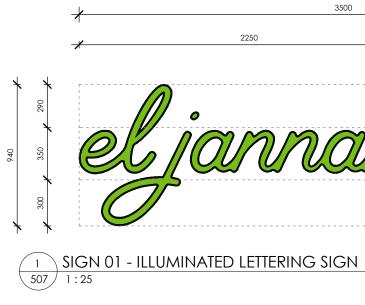

### NOTE: PRINCIPAL CONTRACTOR / ELECTRICAL CONSULTANT TO SOURCE POWER REQUIREMENTS FOR ALL SIGNAGE AND DRIVE THRU EQUIPMENT.

| EXTERNAL SIGNAGE & EQUIPMENT SCHEDULE |                  |                  |                                        |                                                                                                                                                                               |              |  |  |  |  |  |
|---------------------------------------|------------------|------------------|----------------------------------------|-------------------------------------------------------------------------------------------------------------------------------------------------------------------------------|--------------|--|--|--|--|--|
| CODE                                  | EXISTING<br>QTY. | PROPOSED<br>QTY. | DIMENSION                              | SPECIFICATION                                                                                                                                                                 | ILLUMINATE   |  |  |  |  |  |
| SIGN 01                               | 0                | 1                | <b>PROPOSED:</b> 940mm H. x 3500mm L.  | 'ILLUMINATED 'EL JANNAH' LETTERING IN GREEN. BLACK<br>ALUMINIUM EDGING. ILLUMINATED 'EST 1998' IN WHITE<br>ACRYLIC.                                                           | V50 04/7     |  |  |  |  |  |
| SIGN 02                               | 0                | 1                | <b>PROPOSED:</b> 1100mm H. x 4800mm L. | 'ILLUMINATED 'EL JANNAH' LETTERING IN GREEN. BLACK<br>ALUMINIUM EDGING. ILLUMINATED 'EST 1998' IN WHITE<br>ACRYLIC. CHARCOAL TIMBER LOOK BACKING WITH<br>GREEN ACRYLIC EDGING | - YES - 24/7 |  |  |  |  |  |
| GRAPHIC 01                            | 0                | 1                | <b>PROPOSED:</b> 1700mm H. x 2815mm L. | HAND PAINTED SIGNAGE OVER FLAT WALL PAINT.<br>SIGNAGE DESIGN AND APPLICATION TO BE SUPPLIED<br>& COORDINATED BY PRINCIPAL CONTRACTOR                                          |              |  |  |  |  |  |
| GRAPHIC 02                            | 0                | 1                | <b>PROPOSED:</b> 190mm H. x 375mm L.   | PERSONALITY WINDOW DECAL; SOLID CUT<br>VINYL STICKER IN WHITE AND EJ GREEN COLOUR (RGB:<br>092,191,026)                                                                       |              |  |  |  |  |  |
| GRAPHIC 03                            | 0                | 1                | PROPOSED: 190mm H. x 330mm L.          | PERSONALITY WINDOW DECAL; REVERSE SOLID CUT<br>VINYL STICKER IN WHITE AND EJ GREEN COLOUR (RGB:<br>092,191,026)                                                               | NO           |  |  |  |  |  |
| GRAPHIC 04                            | 0                | 1                | PROPOSED: 380mm H. x 400mm L.          | TRADING HOUR DECAL; SOLID CUT<br>VINYL STICKER IN WHITE COLOUR                                                                                                                |              |  |  |  |  |  |
| GRAPHIC 05                            | 0                | 1                | PROPOSED: 370mm H. x 85mm L.           | FLAT VINYL 'PULL' SIGN TO ENTRY DOOR; SOLID CUT<br>VINYL STICKER IN EJ GREEN COLOUR (RGB: 092,191,026)                                                                        |              |  |  |  |  |  |

#### NOTE: PRINCIPAL CONTRACTOR / ELECTRICAL CONSULTANT TO SOURCE POWER REQUIREMENTS FOR ALL SIGNAGE AND DRIVE THRU EQUIPMENT.

| EXTERNAL SIGNAGE & EQUIPMENT SCHEDULE |                  |                  |                                        |                                                                                                                                                                               |              |  |  |  |  |
|---------------------------------------|------------------|------------------|----------------------------------------|-------------------------------------------------------------------------------------------------------------------------------------------------------------------------------|--------------|--|--|--|--|
| CODE                                  | EXISTING<br>QTY. | PROPOSED<br>QTY. | DIMENSION                              | SPECIFICATION                                                                                                                                                                 | ILLUMINATEI  |  |  |  |  |
| SIGN 01                               | 0                | 1                | <b>PROPOSED:</b> 940mm H. x 3500mm L.  | 'ILLUMINATED 'EL JANNAH' LETTERING IN GREEN. BLACK<br>ALUMINIUM EDGING. ILLUMINATED 'EST 1998' IN WHITE<br>ACRYLIC.                                                           | VE0.04/7     |  |  |  |  |
| SIGN 02                               | 0                | 1                | <b>PROPOSED:</b> 1100mm H. x 4800mm L. | 'ILLUMINATED 'EL JANNAH' LETTERING IN GREEN. BLACK<br>ALUMINIUM EDGING, ILLUMINATED 'EST 1998' IN WHITE<br>ACRYLIC. CHARCOAL TIMBER LOOK BACKING WITH<br>GREEN ACRYLIC EDGING | - YES - 24/7 |  |  |  |  |
| GRAPHIC 01                            | 0                | 1                | <b>PROPOSED:</b> 1700mm H. x 2815mm L. | HAND PAINTED SIGNAGE OVER FLAT WALL PAINT.<br>SIGNAGE DESIGN AND APPLICATION TO BE SUPPLIED<br>& COORDINATED BY PRINCIPAL CONTRACTOR                                          |              |  |  |  |  |
| GRAPHIC 02                            | 0                | 1                | <b>PROPOSED:</b> 190mm H. x 375mm L.   | PERSONALITY WINDOW DECAL; SOLID CUT<br>VINYL STICKER IN WHITE AND EJ GREEN COLOUR (RGB:<br>092,191,026)                                                                       |              |  |  |  |  |
| GRAPHIC 03                            | 0                | 1                | PROPOSED: 190mm H. x 330mm L.          | PERSONALITY WINDOW DECAL; REVERSE SOLID CUT<br>VINYL STICKER IN WHITE AND EJ GREEN COLOUR (RGB:<br>092,191,026)                                                               | NO           |  |  |  |  |
| GRAPHIC 04                            | 0                | 1                | PROPOSED: 380mm H. x 400mm L.          | TRADING HOUR DECAL; SOLID CUT<br>VINYL STICKER IN WHITE COLOUR                                                                                                                |              |  |  |  |  |
| GRAPHIC 05                            | 0                | 1                | PROPOSED: 370mm H. x 85mm L.           | FLAT VINYL 'PULL' SIGN TO ENTRY DOOR; SOLID CUT<br>VINYL STICKER IN EJ GREEN COLOUR (RGB: 092,191,026)                                                                        |              |  |  |  |  |