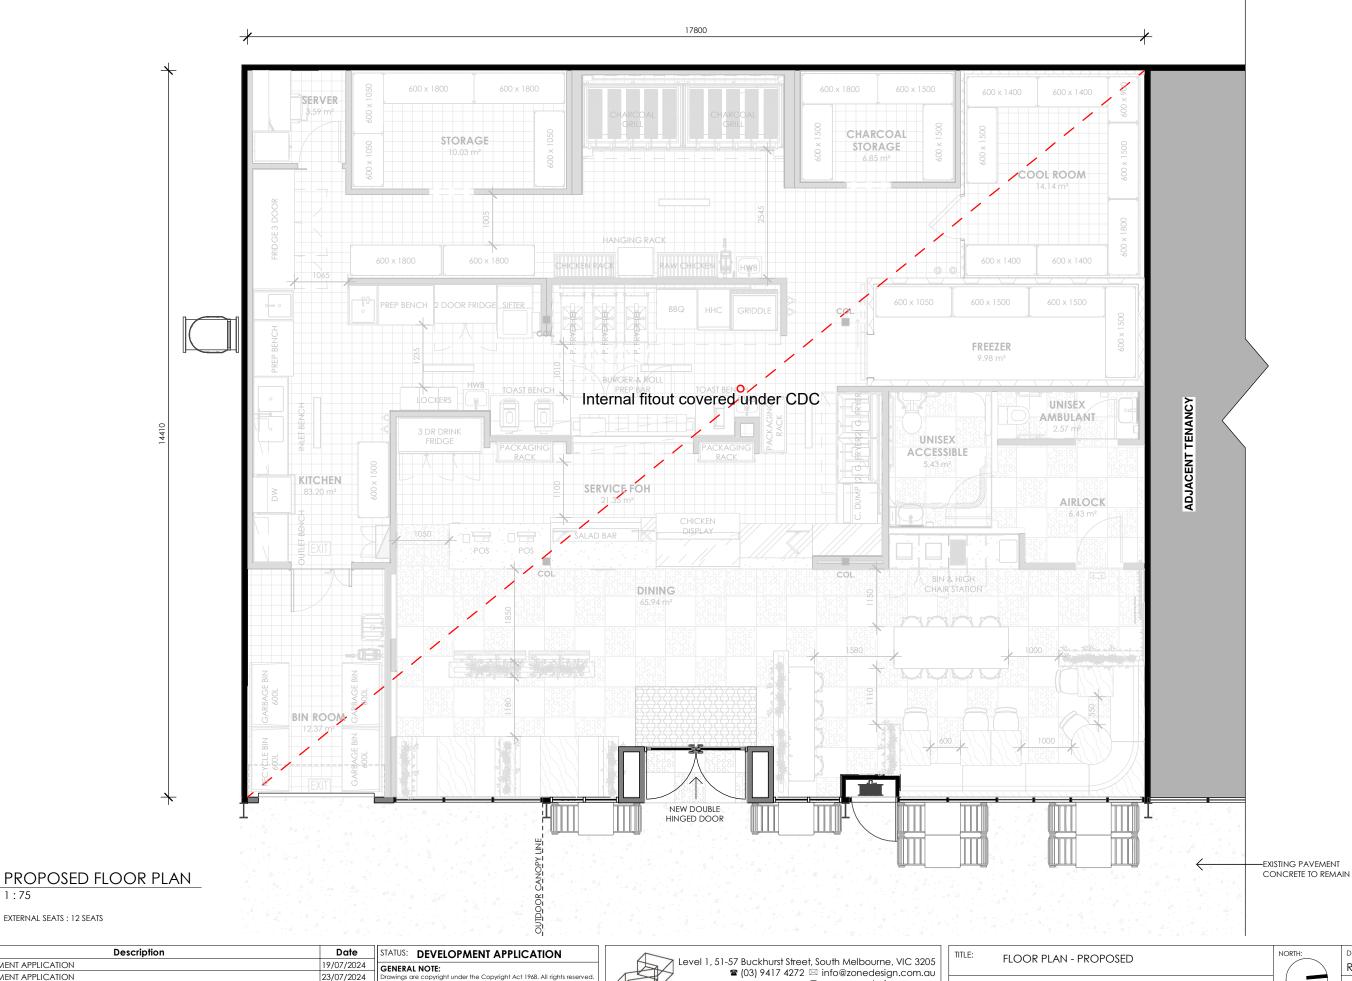

| Rev | Description             | Date       |
|-----|-------------------------|------------|
| DA1 | DEVELOPMENT APPLICATION | 19/07/2024 |
| DA2 | DEVELOPMENT APPLICATION | 23/07/2024 |
| DA3 | DEVELOPMENT APPLICATION | 06/08/2024 |
| DA4 | DEVELOPMENT APPLICATION | 12/08/2024 |
|     |                         |            |

521

1:75

EXTERNAL SEATS : 12 SEATS

Drawings are copyright under the Copyright Act 1968. All rights reserved No drawings are to be reproduced without written consent from Zone Design. All dimensions must be verified on site before commencing any work or producing any shop drawings. Figured dimensions must be used in preference to scaled dimensions. Any discrepancies to be brought to the immediate attention of Zone Design. Perspective images presented are artist's impression only and should not be taken as a true representation of the final constructed space.

| DRAWN:      | DATE:       |
|-------------|-------------|
| RT          | 12/08/2024  |
| CHECKED:    | SCALE @ A3: |
| MD          | AS SHOWN    |
| DRAWING NO: | REVISION :  |
| 521         | DA4         |