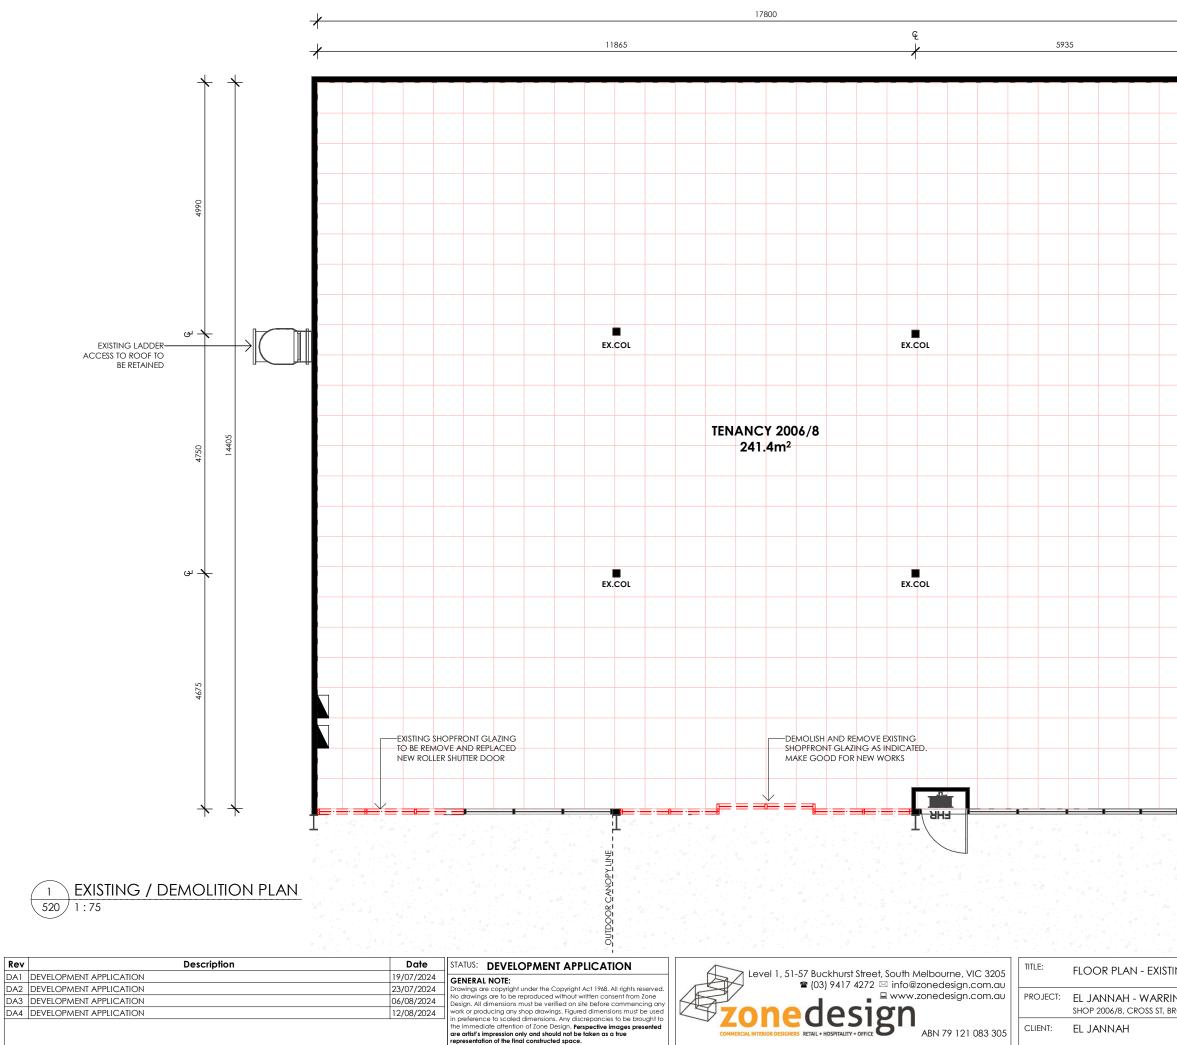

Rev

|                    | C | ISTING PAVEMENT<br>DNCRETE TO REMA | drawn:<br>RT      | DATE:<br>12/08/2024     |
|--------------------|---|------------------------------------|-------------------|-------------------------|
|                    |   |                                    | CHECKED:<br>MD    | scale @ a3:<br>AS SHOWN |
| COOKVALE, NSW 2100 |   | PROJECT NO:                        | MD<br>DRAWING NO: | AS SHOWN<br>REVISION :  |
|                    |   | 24149                              | 520               | DA4                     |