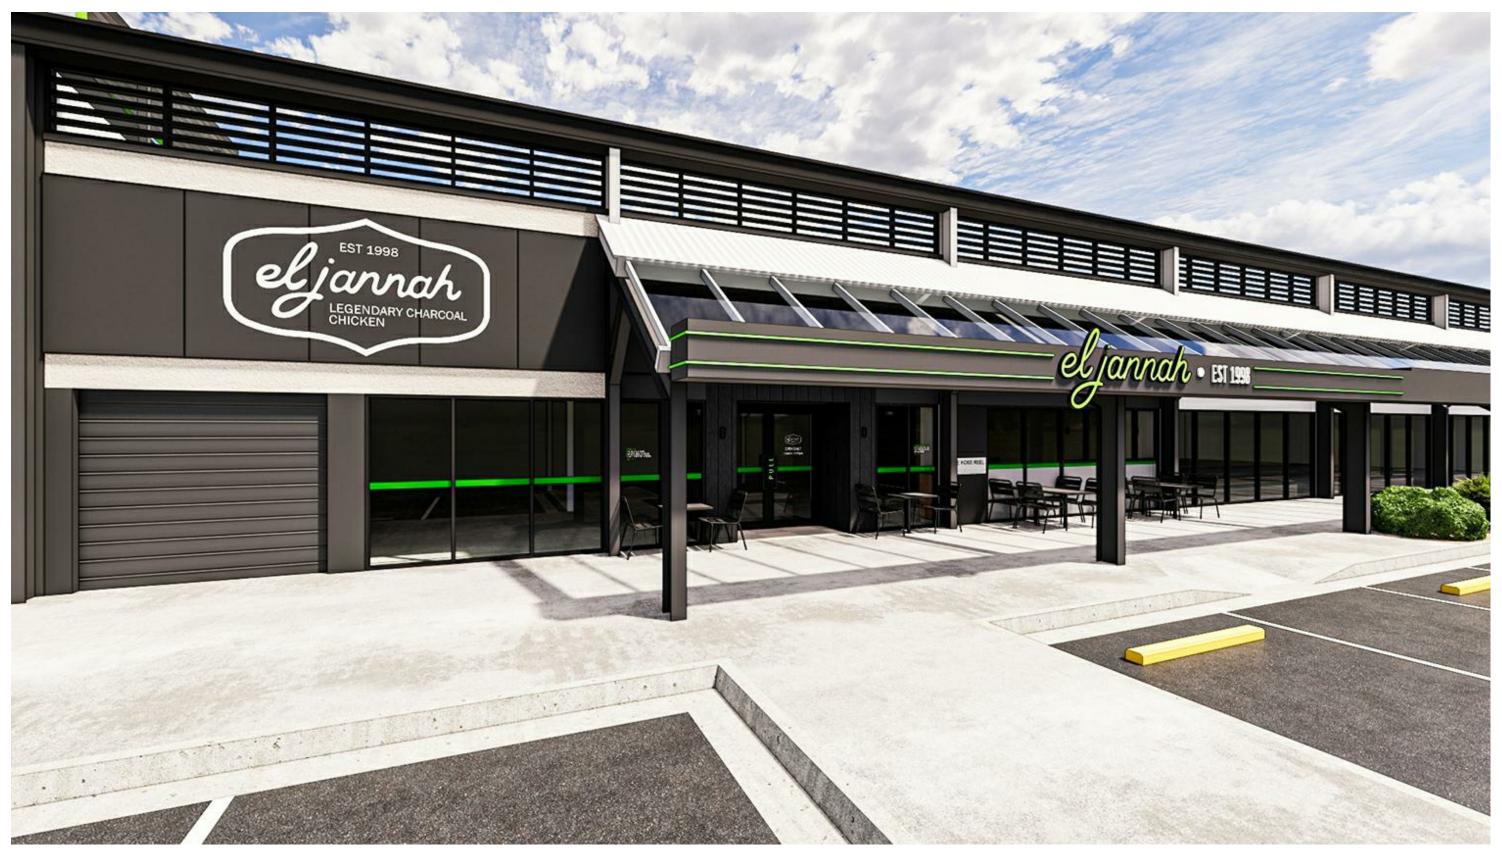

| Rev | Description             | Date       | STATUS: DEVELOPMENT APPLICATION                                                                                                                | $\frown$                                                                       | TITLE:   | 3D VIEWS - EXTERNAL        |
|-----|-------------------------|------------|------------------------------------------------------------------------------------------------------------------------------------------------|--------------------------------------------------------------------------------|----------|----------------------------|
| DA1 | DEVELOPMENT APPLICATION | 19/07/2024 | GENERAL NOTE:                                                                                                                                  | Level 1, 51-57 Buckhurst Street, South Melbourne, VIC 3205                     |          | 3D VIEWS - EXTERINAL       |
| DA2 | DEVELOPMENT APPLICATION | 23/07/2024 | Drawings are copyright under the Copyright Act 1968. All rights reserved.                                                                      |                                                                                |          |                            |
| DA3 | DEVELOPMENT APPLICATION | 06/08/2024 | No drawings are to be reproduced without written consent from Zone<br>Design. All dimensions must be verified on site before commencing any    |                                                                                | PROJECT: |                            |
| DA4 | DEVELOPMENT APPLICATION | 12/08/2024 | work or producing any shop drawings. Figured dimensions must be used<br>in preference to scaled dimensions. Any discrepancies to be brought to |                                                                                |          | SHOP 2006/8, CROSS ST, BRC |
|     |                         |            | the immediate attention of Zone Design. Perspective images presented                                                                           |                                                                                | CLIENT:  | EL JANNAH                  |
|     |                         |            | are artist's impression only and should not be taken as a true representation of the final constructed space.                                  | COMMERCIAL INTERIOR DESIGNERS RETAIL + HOSPITALITY + OFFICE ABN 79 121 083 305 |          |                            |

|                                | PROJECT NO: 24149 | DRAWING NO: <b>503</b> | REVISION :<br>DA4       |
|--------------------------------|-------------------|------------------------|-------------------------|
| NGAH MALL<br>OOKVALE, NSW 2100 |                   | CHECKED:<br>MD         | scale @ a3:<br>AS SHOWN |
| L                              |                   | drawn:<br>RT           | date:<br>12/08/2024     |