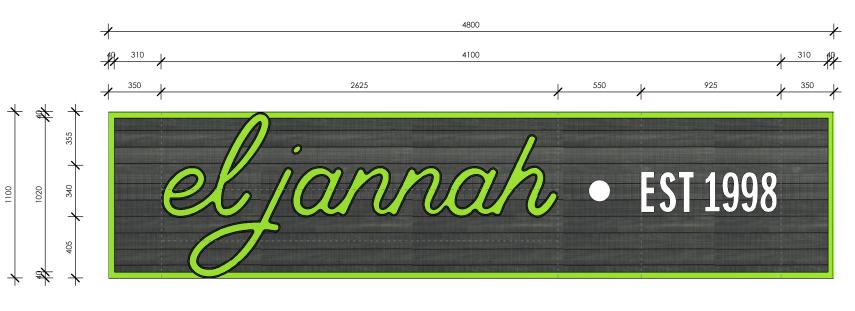

### NOTE: PRINCIPAL CONTRACTOR / ELECTRICAL CONSULTANT TO SOURCE POWER REQUIREMENTS FOR ALL SIGNAGE AND DRIVE THRU EQUIPMENT.

| EXTERNAL SIGNAGE & EQUIPMENT SCHEDULE |                  |                  |                                        |                                                                                                                                                                               |              |  |  |  |  |  |
|---------------------------------------|------------------|------------------|----------------------------------------|-------------------------------------------------------------------------------------------------------------------------------------------------------------------------------|--------------|--|--|--|--|--|
| CODE                                  | EXISTING<br>QTY. | PROPOSED<br>QTY. | DIMENSION                              | SPECIFICATION                                                                                                                                                                 | ILLUMINATE   |  |  |  |  |  |
| SIGN 01                               | 0                | 1                | <b>PROPOSED:</b> 940mm H. x 3500mm L.  | 'ILLUMINATED 'EL JANNAH' LETTERING IN GREEN. BLACK<br>ALUMINIUM EDGING. ILLUMINATED 'EST 1998' IN WHITE<br>ACRYLIC.                                                           | V50 04/7     |  |  |  |  |  |
| SIGN 02                               | 0                | 1                | <b>PROPOSED:</b> 1100mm H. x 4800mm L. | 'ILLUMINATED 'EL JANNAH' LETTERING IN GREEN. BLACK<br>ALUMINIUM EDGING. ILLUMINATED 'EST 1998' IN WHITE<br>ACRYLIC. CHARCOAL TIMBER LOOK BACKING WITH<br>GREEN ACRYLIC EDGING | - YES - 24/7 |  |  |  |  |  |
| GRAPHIC 01                            | 0                | 1                | <b>PROPOSED:</b> 1700mm H. x 2815mm L. | HAND PAINTED SIGNAGE OVER FLAT WALL PAINT.<br>SIGNAGE DESIGN AND APPLICATION TO BE SUPPLIED<br>& COORDINATED BY PRINCIPAL CONTRACTOR                                          |              |  |  |  |  |  |
| GRAPHIC 02                            | 0                | 1                | <b>PROPOSED:</b> 190mm H. x 375mm L.   | PERSONALITY WINDOW DECAL; SOLID CUT<br>VINYL STICKER IN WHITE AND EJ GREEN COLOUR (RGB:<br>092,191,026)                                                                       |              |  |  |  |  |  |
| GRAPHIC 03                            | 0                | 1                | PROPOSED: 190mm H. x 330mm L.          | PERSONALITY WINDOW DECAL; REVERSE SOLID CUT<br>VINYL STICKER IN WHITE AND EJ GREEN COLOUR (RGB:<br>092,191,026)                                                               | NO           |  |  |  |  |  |
| GRAPHIC 04                            | 0                | 1                | PROPOSED: 380mm H. x 400mm L.          | TRADING HOUR DECAL; SOLID CUT<br>VINYL STICKER IN WHITE COLOUR                                                                                                                |              |  |  |  |  |  |
| GRAPHIC 05                            | 0                | 1                | PROPOSED: 370mm H. x 85mm L.           | FLAT VINYL 'PULL' SIGN TO ENTRY DOOR; SOLID CUT<br>VINYL STICKER IN EJ GREEN COLOUR (RGB: 092,191,026)                                                                        |              |  |  |  |  |  |

#### NOTE: PRINCIPAL CONTRACTOR / ELECTRICAL CONSULTANT TO SOURCE POWER REQUIREMENTS FOR ALL SIGNAGE AND DRIVE THRU EQUIPMENT.

| EXTERNAL SIGNAGE & EQUIPMENT SCHEDULE |                  |                  |                                        |                                                                                                                                                                               |              |  |  |  |  |
|---------------------------------------|------------------|------------------|----------------------------------------|-------------------------------------------------------------------------------------------------------------------------------------------------------------------------------|--------------|--|--|--|--|
| CODE                                  | EXISTING<br>QTY. | PROPOSED<br>QTY. | DIMENSION                              | SPECIFICATION                                                                                                                                                                 | ILLUMINATEI  |  |  |  |  |
| SIGN 01                               | 0                | 1                | <b>PROPOSED:</b> 940mm H. x 3500mm L.  | 'ILLUMINATED 'EL JANNAH' LETTERING IN GREEN. BLACK<br>ALUMINIUM EDGING. ILLUMINATED 'EST 1998' IN WHITE<br>ACRYLIC.                                                           | VE0.04/7     |  |  |  |  |
| SIGN 02                               | 0                | 1                | <b>PROPOSED:</b> 1100mm H. x 4800mm L. | 'ILLUMINATED 'EL JANNAH' LETTERING IN GREEN. BLACK<br>ALUMINIUM EDGING, ILLUMINATED 'EST 1998' IN WHITE<br>ACRYLIC. CHARCOAL TIMBER LOOK BACKING WITH<br>GREEN ACRYLIC EDGING | - YES - 24/7 |  |  |  |  |
| GRAPHIC 01                            | 0                | 1                | <b>PROPOSED:</b> 1700mm H. x 2815mm L. | HAND PAINTED SIGNAGE OVER FLAT WALL PAINT.<br>SIGNAGE DESIGN AND APPLICATION TO BE SUPPLIED<br>& COORDINATED BY PRINCIPAL CONTRACTOR                                          |              |  |  |  |  |
| GRAPHIC 02                            | 0                | 1                | <b>PROPOSED:</b> 190mm H. x 375mm L.   | PERSONALITY WINDOW DECAL; SOLID CUT<br>VINYL STICKER IN WHITE AND EJ GREEN COLOUR (RGB:<br>092,191,026)                                                                       |              |  |  |  |  |
| GRAPHIC 03                            | 0                | 1                | PROPOSED: 190mm H. x 330mm L.          | PERSONALITY WINDOW DECAL; REVERSE SOLID CUT<br>VINYL STICKER IN WHITE AND EJ GREEN COLOUR (RGB:<br>092,191,026)                                                               | NO           |  |  |  |  |
| GRAPHIC 04                            | 0                | 1                | PROPOSED: 380mm H. x 400mm L.          | TRADING HOUR DECAL; SOLID CUT<br>VINYL STICKER IN WHITE COLOUR                                                                                                                |              |  |  |  |  |
| GRAPHIC 05                            | 0                | 1                | PROPOSED: 370mm H. x 85mm L.           | FLAT VINYL 'PULL' SIGN TO ENTRY DOOR; SOLID CUT<br>VINYL STICKER IN EJ GREEN COLOUR (RGB: 092,191,026)                                                                        |              |  |  |  |  |