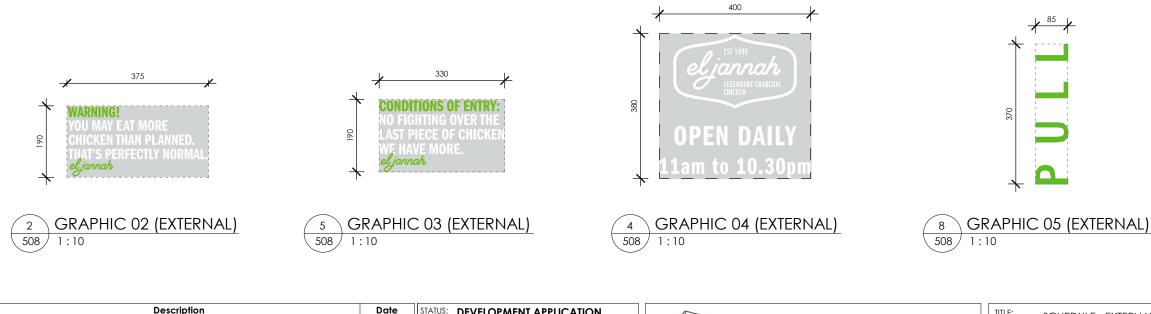

### NOTE: PRINCIPAL CONTRACTOR / ELECTRICAL CONSULTANT TO SOURCE POWER REQUIREMENTS FOR ALL SIGNAGE AND DRIVE THRU EQUIPMENT.

| EXTERNAL SIGNAGE & EQUIPMENT SCHEDULE |                  |                  |                                        |                                                                                                                                                                               |              |  |  |  |  |  |
|---------------------------------------|------------------|------------------|----------------------------------------|-------------------------------------------------------------------------------------------------------------------------------------------------------------------------------|--------------|--|--|--|--|--|
| CODE                                  | EXISTING<br>QTY. | PROPOSED<br>QTY. | DIMENSION                              | SPECIFICATION                                                                                                                                                                 | ILLUMINATE   |  |  |  |  |  |
| SIGN 01                               | 0                | 1                | <b>PROPOSED:</b> 940mm H. x 3500mm L.  | 'ILLUMINATED 'EL JANNAH' LETTERING IN GREEN. BLACK<br>ALUMINIUM EDGING. ILLUMINATED 'EST 1998' IN WHITE<br>ACRYLIC.                                                           | V50 04/7     |  |  |  |  |  |
| SIGN 02                               | 0                | 1                | <b>PROPOSED:</b> 1100mm H. x 4800mm L. | 'ILLUMINATED 'EL JANNAH' LETTERING IN GREEN. BLACK<br>ALUMINIUM EDGING. ILLUMINATED 'EST 1998' IN WHITE<br>ACRYLIC. CHARCOAL TIMBER LOOK BACKING WITH<br>GREEN ACRYLIC EDGING | - YES - 24/7 |  |  |  |  |  |
| GRAPHIC 01                            | 0                | 1                | <b>PROPOSED:</b> 1700mm H. x 2815mm L. | HAND PAINTED SIGNAGE OVER FLAT WALL PAINT.<br>SIGNAGE DESIGN AND APPLICATION TO BE SUPPLIED<br>& COORDINATED BY PRINCIPAL CONTRACTOR                                          |              |  |  |  |  |  |
| GRAPHIC 02                            | 0                | 1                | <b>PROPOSED:</b> 190mm H. x 375mm L.   | PERSONALITY WINDOW DECAL; SOLID CUT<br>VINYL STICKER IN WHITE AND EJ GREEN COLOUR (RGB:<br>092,191,026)                                                                       |              |  |  |  |  |  |
| GRAPHIC 03                            | 0                | 1                | PROPOSED: 190mm H. x 330mm L.          | PERSONALITY WINDOW DECAL; REVERSE SOLID CUT<br>VINYL STICKER IN WHITE AND EJ GREEN COLOUR (RGB:<br>092,191,026)                                                               | NO           |  |  |  |  |  |
| GRAPHIC 04                            | 0                | 1                | PROPOSED: 380mm H. x 400mm L.          | TRADING HOUR DECAL; SOLID CUT<br>VINYL STICKER IN WHITE COLOUR                                                                                                                |              |  |  |  |  |  |
| GRAPHIC 05                            | 0                | 1                | PROPOSED: 370mm H. x 85mm L.           | FLAT VINYL 'PULL' SIGN TO ENTRY DOOR; SOLID CUT<br>VINYL STICKER IN EJ GREEN COLOUR (RGB: 092,191,026)                                                                        |              |  |  |  |  |  |

#### NOTE: PRINCIPAL CONTRACTOR / ELECTRICAL CONSULTANT TO SOURCE POWER REQUIREMENTS FOR ALL SIGNAGE AND DRIVE THRU EQUIPMENT.

| EXTERNAL SIGNAGE & EQUIPMENT SCHEDULE |                  |                  |                                        |                                                                                                                                                                               |              |  |  |  |  |
|---------------------------------------|------------------|------------------|----------------------------------------|-------------------------------------------------------------------------------------------------------------------------------------------------------------------------------|--------------|--|--|--|--|
| CODE                                  | EXISTING<br>QTY. | PROPOSED<br>QTY. | DIMENSION                              | SPECIFICATION                                                                                                                                                                 | ILLUMINATEI  |  |  |  |  |
| SIGN 01                               | 0                | 1                | <b>PROPOSED:</b> 940mm H. x 3500mm L.  | 'ILLUMINATED 'EL JANNAH' LETTERING IN GREEN. BLACK<br>ALUMINIUM EDGING. ILLUMINATED 'EST 1998' IN WHITE<br>ACRYLIC.                                                           | VE0.04/7     |  |  |  |  |
| SIGN 02                               | 0                | 1                | <b>PROPOSED:</b> 1100mm H. x 4800mm L. | 'ILLUMINATED 'EL JANNAH' LETTERING IN GREEN. BLACK<br>ALUMINIUM EDGING, ILLUMINATED 'EST 1998' IN WHITE<br>ACRYLIC. CHARCOAL TIMBER LOOK BACKING WITH<br>GREEN ACRYLIC EDGING | - YES - 24/7 |  |  |  |  |
| GRAPHIC 01                            | 0                | 1                | <b>PROPOSED:</b> 1700mm H. x 2815mm L. | HAND PAINTED SIGNAGE OVER FLAT WALL PAINT.<br>SIGNAGE DESIGN AND APPLICATION TO BE SUPPLIED<br>& COORDINATED BY PRINCIPAL CONTRACTOR                                          |              |  |  |  |  |
| GRAPHIC 02                            | 0                | 1                | <b>PROPOSED:</b> 190mm H. x 375mm L.   | PERSONALITY WINDOW DECAL; SOLID CUT<br>VINYL STICKER IN WHITE AND EJ GREEN COLOUR (RGB:<br>092,191,026)                                                                       |              |  |  |  |  |
| GRAPHIC 03                            | 0                | 1                | PROPOSED: 190mm H. x 330mm L.          | PERSONALITY WINDOW DECAL; REVERSE SOLID CUT<br>VINYL STICKER IN WHITE AND EJ GREEN COLOUR (RGB:<br>092,191,026)                                                               | NO           |  |  |  |  |
| GRAPHIC 04                            | 0                | 1                | PROPOSED: 380mm H. x 400mm L.          | TRADING HOUR DECAL; SOLID CUT<br>VINYL STICKER IN WHITE COLOUR                                                                                                                |              |  |  |  |  |
| GRAPHIC 05                            | 0                | 1                | PROPOSED: 370mm H. x 85mm L.           | FLAT VINYL 'PULL' SIGN TO ENTRY DOOR; SOLID CUT<br>VINYL STICKER IN EJ GREEN COLOUR (RGB: 092,191,026)                                                                        |              |  |  |  |  |