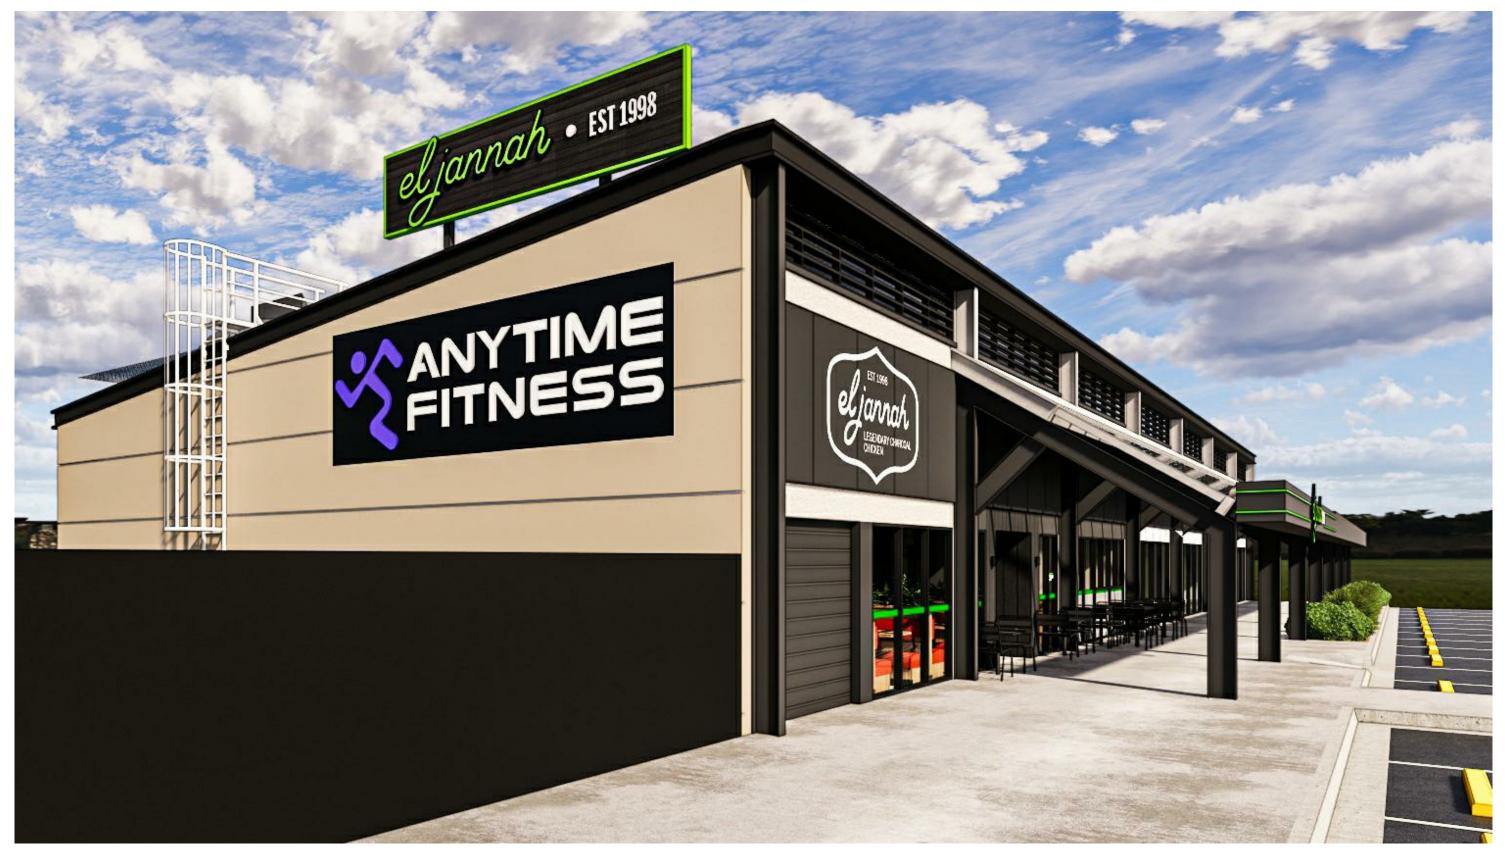

| Rev | Description             | Date       | STATUS: DEVELOPMENT APPLICATION                                                                                                                    | $\wedge$                                                                       | TITLE:   | 3D VIEWS - EXTERNAL       |
|-----|-------------------------|------------|----------------------------------------------------------------------------------------------------------------------------------------------------|--------------------------------------------------------------------------------|----------|---------------------------|
| DA1 | DEVELOPMENT APPLICATION | 19/07/2024 | GENERAL NOTE:                                                                                                                                      | Level 1, 51-57 Buckhurst Street, South Melbourne, VIC 3205                     |          | 3D VIEVV3 - EXTERINAL     |
| DA2 | DEVELOPMENT APPLICATION | 23/07/2024 | Drawings are copyright under the Copyright Act 1968. All rights reserved.                                                                          | <sup> </sup>                                                                   | DDO IFOT |                           |
| DA3 | DEVELOPMENT APPLICATION | 06/08/2024 | No drawings are to be reproduced without written consent from Zone<br>Design. All dimensions must be verified on site before commencing any        | www.zonedesign.com.au                                                          | PROJECT: | EL JANNAH - WARRIN        |
| DA4 | DEVELOPMENT APPLICATION | 12/08/2024 | work or producing any shop drawings. Figured dimensions must be used                                                                               |                                                                                |          | SHOP 2006/8, CROSS ST, BR |
|     |                         |            | in preference to scaled dimensions. Any discrepancies to be brought to the immediate attention of Zone Design. <b>Perspective images presented</b> |                                                                                | CLIENT:  | EL JANNAH                 |
|     |                         |            | are artist's impression only and should not be taken as a true representation of the final constructed space.                                      | COMMERCIAL INTERIOR DESIGNERS RETAIL + HOSPITALITY + OFFICE ABN 79 121 083 305 | CL.LINI. |                           |

|                                | PROJECT NO: 24149 | DRAWING NO: <b>502</b> | REVISION :<br>DA4       |
|--------------------------------|-------------------|------------------------|-------------------------|
| NGAH MALL<br>OOKVALE, NSW 2100 |                   | CHECKED:<br>MD         | scale @ a3:<br>AS SHOWN |
| L                              |                   | drawn:<br>RT           | date:<br>12/08/2024     |