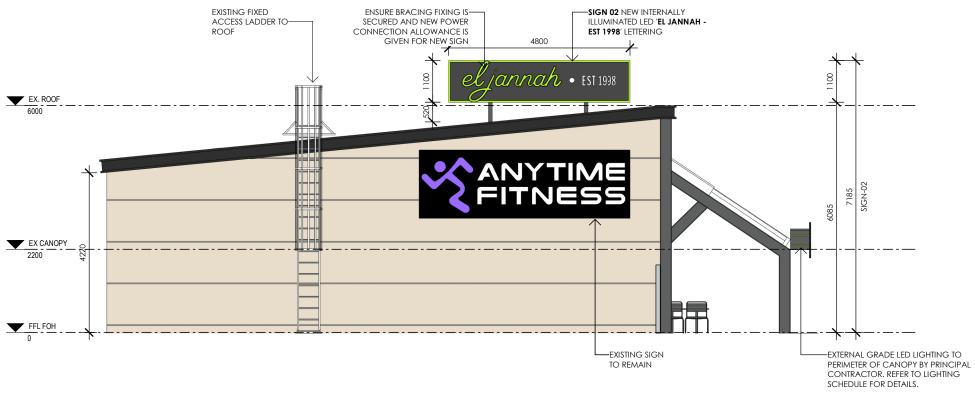

### NOTE: PRINCIPAL CONTRACTOR / ELECTRICAL CONSULTANT TO SOURCE POWER REQUIREMENTS FOR ALL SIGNAGE AND DRIVE THRU EQUIPMENT.

| EXTERNAL SIGNAGE & EQUIPMENT SCHEDULE |                  |                  |                                        |                                                                                                                                                                               |              |  |  |  |  |  |
|---------------------------------------|------------------|------------------|----------------------------------------|-------------------------------------------------------------------------------------------------------------------------------------------------------------------------------|--------------|--|--|--|--|--|
| CODE                                  | EXISTING<br>QTY. | PROPOSED<br>QTY. | DIMENSION                              | SPECIFICATION                                                                                                                                                                 | ILLUMINATE   |  |  |  |  |  |
| SIGN 01                               | 0                | 1                | <b>PROPOSED:</b> 940mm H. x 3500mm L.  | 'ILLUMINATED 'EL JANNAH' LETTERING IN GREEN. BLACK<br>ALUMINIUM EDGING. ILLUMINATED 'EST 1998' IN WHITE<br>ACRYLIC.                                                           | V50 04/7     |  |  |  |  |  |
| SIGN 02                               | 0                | 1                | <b>PROPOSED:</b> 1100mm H. x 4800mm L. | 'ILLUMINATED 'EL JANNAH' LETTERING IN GREEN. BLACK<br>ALUMINIUM EDGING. ILLUMINATED 'EST 1998' IN WHITE<br>ACRYLIC. CHARCOAL TIMBER LOOK BACKING WITH<br>GREEN ACRYLIC EDGING | - YES - 24/7 |  |  |  |  |  |
| GRAPHIC 01                            | 0                | 1                | <b>PROPOSED:</b> 1700mm H. x 2815mm L. | HAND PAINTED SIGNAGE OVER FLAT WALL PAINT.<br>SIGNAGE DESIGN AND APPLICATION TO BE SUPPLIED<br>& COORDINATED BY PRINCIPAL CONTRACTOR                                          |              |  |  |  |  |  |
| GRAPHIC 02                            | 0                | 1                | <b>PROPOSED:</b> 190mm H. x 375mm L.   | PERSONALITY WINDOW DECAL; SOLID CUT<br>VINYL STICKER IN WHITE AND EJ GREEN COLOUR (RGB:<br>092,191,026)                                                                       |              |  |  |  |  |  |
| GRAPHIC 03                            | 0                | 1                | PROPOSED: 190mm H. x 330mm L.          | PERSONALITY WINDOW DECAL; REVERSE SOLID CUT<br>VINYL STICKER IN WHITE AND EJ GREEN COLOUR (RGB:<br>092,191,026)                                                               | NO           |  |  |  |  |  |
| GRAPHIC 04                            | 0                | 1                | PROPOSED: 380mm H. x 400mm L.          | TRADING HOUR DECAL; SOLID CUT<br>VINYL STICKER IN WHITE COLOUR                                                                                                                |              |  |  |  |  |  |
| GRAPHIC 05                            | 0                | 1                | PROPOSED: 370mm H. x 85mm L.           | FLAT VINYL 'PULL' SIGN TO ENTRY DOOR; SOLID CUT<br>VINYL STICKER IN EJ GREEN COLOUR (RGB: 092,191,026)                                                                        |              |  |  |  |  |  |

#### NOTE: PRINCIPAL CONTRACTOR / ELECTRICAL CONSULTANT TO SOURCE POWER REQUIREMENTS FOR ALL SIGNAGE AND DRIVE THRU EQUIPMENT.

| EXTERNAL SIGNAGE & EQUIPMENT SCHEDULE |                  |                  |                                        |                                                                                                                                                                               |              |  |  |  |  |
|---------------------------------------|------------------|------------------|----------------------------------------|-------------------------------------------------------------------------------------------------------------------------------------------------------------------------------|--------------|--|--|--|--|
| CODE                                  | EXISTING<br>QTY. | PROPOSED<br>QTY. | DIMENSION                              | SPECIFICATION                                                                                                                                                                 | ILLUMINATEI  |  |  |  |  |
| SIGN 01                               | 0                | 1                | <b>PROPOSED:</b> 940mm H. x 3500mm L.  | 'ILLUMINATED 'EL JANNAH' LETTERING IN GREEN. BLACK<br>ALUMINIUM EDGING. ILLUMINATED 'EST 1998' IN WHITE<br>ACRYLIC.                                                           | VE0.04/7     |  |  |  |  |
| SIGN 02                               | 0                | 1                | <b>PROPOSED:</b> 1100mm H. x 4800mm L. | 'ILLUMINATED 'EL JANNAH' LETTERING IN GREEN. BLACK<br>ALUMINIUM EDGING, ILLUMINATED 'EST 1998' IN WHITE<br>ACRYLIC. CHARCOAL TIMBER LOOK BACKING WITH<br>GREEN ACRYLIC EDGING | - YES - 24/7 |  |  |  |  |
| GRAPHIC 01                            | 0                | 1                | <b>PROPOSED:</b> 1700mm H. x 2815mm L. | HAND PAINTED SIGNAGE OVER FLAT WALL PAINT.<br>SIGNAGE DESIGN AND APPLICATION TO BE SUPPLIED<br>& COORDINATED BY PRINCIPAL CONTRACTOR                                          |              |  |  |  |  |
| GRAPHIC 02                            | 0                | 1                | <b>PROPOSED:</b> 190mm H. x 375mm L.   | PERSONALITY WINDOW DECAL; SOLID CUT<br>VINYL STICKER IN WHITE AND EJ GREEN COLOUR (RGB:<br>092,191,026)                                                                       |              |  |  |  |  |
| GRAPHIC 03                            | 0                | 1                | PROPOSED: 190mm H. x 330mm L.          | PERSONALITY WINDOW DECAL; REVERSE SOLID CUT<br>VINYL STICKER IN WHITE AND EJ GREEN COLOUR (RGB:<br>092,191,026)                                                               | NO           |  |  |  |  |
| GRAPHIC 04                            | 0                | 1                | PROPOSED: 380mm H. x 400mm L.          | TRADING HOUR DECAL; SOLID CUT<br>VINYL STICKER IN WHITE COLOUR                                                                                                                |              |  |  |  |  |
| GRAPHIC 05                            | 0                | 1                | PROPOSED: 370mm H. x 85mm L.           | FLAT VINYL 'PULL' SIGN TO ENTRY DOOR; SOLID CUT<br>VINYL STICKER IN EJ GREEN COLOUR (RGB: 092,191,026)                                                                        |              |  |  |  |  |