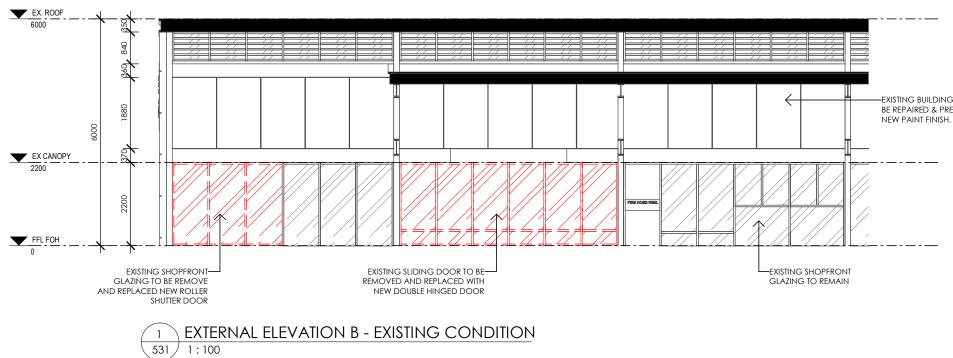

| Rev | Description                                     | Date                     | STATUS: DEVELOPMENT APPLICATION                                                                                                                                                                                         |                                                                                                      | TITLE:   | ELEVATIONS - EXTERNAL                      |             | DRAWN:      | DATE:       |
|-----|-------------------------------------------------|--------------------------|-------------------------------------------------------------------------------------------------------------------------------------------------------------------------------------------------------------------------|------------------------------------------------------------------------------------------------------|----------|--------------------------------------------|-------------|-------------|-------------|
|     | DEVELOPMENT APPLICATION                         | 19/07/2024               | GENERAL NOTE:                                                                                                                                                                                                           | Level 1, 51-57 Buckhurst Street, South Melbourne, VIC 3205                                           |          |                                            |             | RT          | 12/08/2024  |
|     | DEVELOPMENT APPLICATION DEVELOPMENT APPLICATION | 23/07/2024<br>06/08/2024 | Drawings are copyright under the Copyright Act 1968. All rights reserved.<br>No drawings are to be reproduced without written consent from Zone                                                                         | <ul> <li> <sup>2</sup> (03) 9417 4272 ⊠ info@zonedesign.com.au         <ul> <li></li></ul></li></ul> | PROJECT: | EL JANNAH - WARRINGAH MALL                 |             | CHECKED:    | SCALE @ A3: |
|     | DEVELOPMENT APPLICATION                         | 12/08/2024               | Design. All dimensions must be verified on site before commencing any<br>work or producing any shop drawings. Figured dimensions must be used<br>in preference to colled dimensions, any discrepancies to be brought to | <b>70nedesign</b>                                                                                    |          | SHOP 2006/8, CROSS ST, BROOKVALE, NSW 2100 |             | MD          | AS SHOWN    |
|     |                                                 |                          | the immediate attention of Zone Design. Perspective images presented<br>are artist's impression only and should not be taken as a true                                                                                  | COMMERCIAL INTERIOR DESIGNERS RETAIL + HOSPITALITY + OFFICE ABIN 79 121 083 305                      | CLIENT:  | EL JANNAH                                  | PROJECT NO: | DRAWING NO: | REVISION :  |
|     |                                                 |                          | representation of the final constructed space.                                                                                                                                                                          |                                                                                                      |          |                                            | 24149       | 531         | DA4         |

-EXISTING BUILDING WALLS TO BE REPAIRED & PREPARED FOR