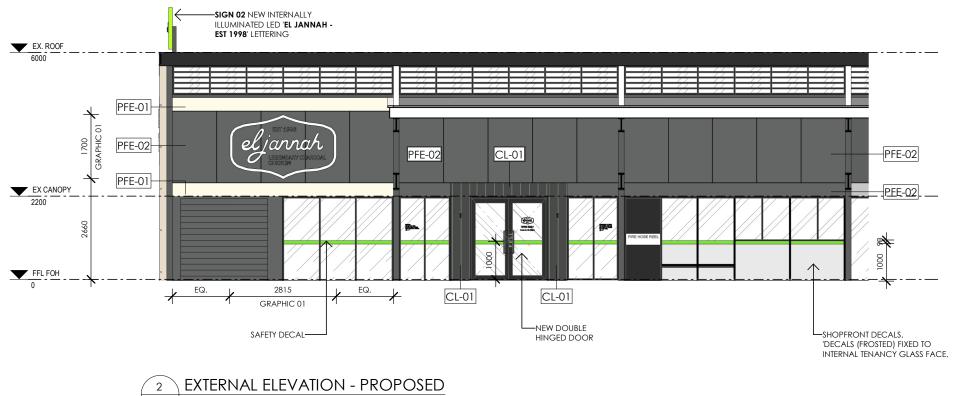

### NOTE: PRINCIPAL CONTRACTOR / ELECTRICAL CONSULTANT TO SOURCE POWER REQUIREMENTS FOR ALL SIGNAGE AND DRIVE THRU EQUIPMENT.

| EXTERNAL SIGNAGE & EQUIPMENT SCHEDULE |                  |                  |                                        |                                                                                                                                                                               |              |  |  |  |  |  |
|---------------------------------------|------------------|------------------|----------------------------------------|-------------------------------------------------------------------------------------------------------------------------------------------------------------------------------|--------------|--|--|--|--|--|
| CODE                                  | EXISTING<br>QTY. | PROPOSED<br>QTY. | DIMENSION                              | SPECIFICATION                                                                                                                                                                 | ILLUMINATE   |  |  |  |  |  |
| SIGN 01                               | 0                | 1                | <b>PROPOSED:</b> 940mm H. x 3500mm L.  | 'ILLUMINATED 'EL JANNAH' LETTERING IN GREEN. BLACK<br>ALUMINIUM EDGING. ILLUMINATED 'EST 1998' IN WHITE<br>ACRYLIC.                                                           | V50 04/7     |  |  |  |  |  |
| SIGN 02                               | 0                | 1                | <b>PROPOSED:</b> 1100mm H. x 4800mm L. | 'ILLUMINATED 'EL JANNAH' LETTERING IN GREEN. BLACK<br>ALUMINIUM EDGING. ILLUMINATED 'EST 1998' IN WHITE<br>ACRYLIC. CHARCOAL TIMBER LOOK BACKING WITH<br>GREEN ACRYLIC EDGING | - YES - 24/7 |  |  |  |  |  |
| GRAPHIC 01                            | 0                | 1                | <b>PROPOSED:</b> 1700mm H. x 2815mm L. | HAND PAINTED SIGNAGE OVER FLAT WALL PAINT.<br>SIGNAGE DESIGN AND APPLICATION TO BE SUPPLIED<br>& COORDINATED BY PRINCIPAL CONTRACTOR                                          |              |  |  |  |  |  |
| GRAPHIC 02                            | 0                | 1                | <b>PROPOSED:</b> 190mm H. x 375mm L.   | PERSONALITY WINDOW DECAL; SOLID CUT<br>VINYL STICKER IN WHITE AND EJ GREEN COLOUR (RGB:<br>092,191,026)                                                                       |              |  |  |  |  |  |
| GRAPHIC 03                            | 0                | 1                | PROPOSED: 190mm H. x 330mm L.          | PERSONALITY WINDOW DECAL; REVERSE SOLID CUT<br>VINYL STICKER IN WHITE AND EJ GREEN COLOUR (RGB:<br>092,191,026)                                                               | NO           |  |  |  |  |  |
| GRAPHIC 04                            | 0                | 1                | PROPOSED: 380mm H. x 400mm L.          | TRADING HOUR DECAL; SOLID CUT<br>VINYL STICKER IN WHITE COLOUR                                                                                                                |              |  |  |  |  |  |
| GRAPHIC 05                            | 0                | 1                | PROPOSED: 370mm H. x 85mm L.           | FLAT VINYL 'PULL' SIGN TO ENTRY DOOR; SOLID CUT<br>VINYL STICKER IN EJ GREEN COLOUR (RGB: 092,191,026)                                                                        |              |  |  |  |  |  |

#### NOTE: PRINCIPAL CONTRACTOR / ELECTRICAL CONSULTANT TO SOURCE POWER REQUIREMENTS FOR ALL SIGNAGE AND DRIVE THRU EQUIPMENT.

| EXTERNAL SIGNAGE & EQUIPMENT SCHEDULE |                  |                  |                                        |                                                                                                                                                                               |              |  |  |  |  |
|---------------------------------------|------------------|------------------|----------------------------------------|-------------------------------------------------------------------------------------------------------------------------------------------------------------------------------|--------------|--|--|--|--|
| CODE                                  | EXISTING<br>QTY. | PROPOSED<br>QTY. | DIMENSION                              | SPECIFICATION                                                                                                                                                                 | ILLUMINATEI  |  |  |  |  |
| SIGN 01                               | 0                | 1                | <b>PROPOSED:</b> 940mm H. x 3500mm L.  | 'ILLUMINATED 'EL JANNAH' LETTERING IN GREEN. BLACK<br>ALUMINIUM EDGING. ILLUMINATED 'EST 1998' IN WHITE<br>ACRYLIC.                                                           | VE0.04/7     |  |  |  |  |
| SIGN 02                               | 0                | 1                | <b>PROPOSED:</b> 1100mm H. x 4800mm L. | 'ILLUMINATED 'EL JANNAH' LETTERING IN GREEN. BLACK<br>ALUMINIUM EDGING, ILLUMINATED 'EST 1998' IN WHITE<br>ACRYLIC. CHARCOAL TIMBER LOOK BACKING WITH<br>GREEN ACRYLIC EDGING | - YES - 24/7 |  |  |  |  |
| GRAPHIC 01                            | 0                | 1                | <b>PROPOSED:</b> 1700mm H. x 2815mm L. | HAND PAINTED SIGNAGE OVER FLAT WALL PAINT.<br>SIGNAGE DESIGN AND APPLICATION TO BE SUPPLIED<br>& COORDINATED BY PRINCIPAL CONTRACTOR                                          |              |  |  |  |  |
| GRAPHIC 02                            | 0                | 1                | <b>PROPOSED:</b> 190mm H. x 375mm L.   | PERSONALITY WINDOW DECAL; SOLID CUT<br>VINYL STICKER IN WHITE AND EJ GREEN COLOUR (RGB:<br>092,191,026)                                                                       |              |  |  |  |  |
| GRAPHIC 03                            | 0                | 1                | PROPOSED: 190mm H. x 330mm L.          | PERSONALITY WINDOW DECAL; REVERSE SOLID CUT<br>VINYL STICKER IN WHITE AND EJ GREEN COLOUR (RGB:<br>092,191,026)                                                               | NO           |  |  |  |  |
| GRAPHIC 04                            | 0                | 1                | PROPOSED: 380mm H. x 400mm L.          | TRADING HOUR DECAL; SOLID CUT<br>VINYL STICKER IN WHITE COLOUR                                                                                                                |              |  |  |  |  |
| GRAPHIC 05                            | 0                | 1                | PROPOSED: 370mm H. x 85mm L.           | FLAT VINYL 'PULL' SIGN TO ENTRY DOOR; SOLID CUT<br>VINYL STICKER IN EJ GREEN COLOUR (RGB: 092,191,026)                                                                        |              |  |  |  |  |