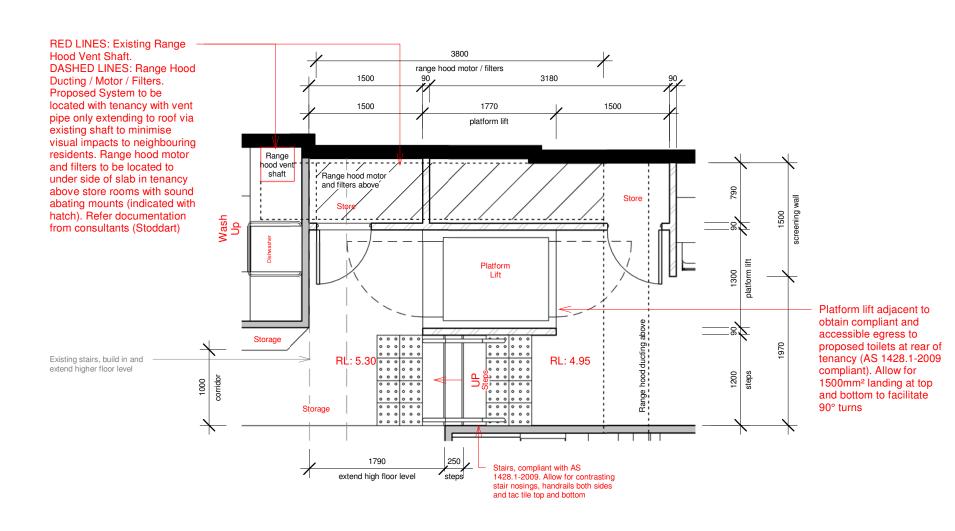

mobile: 0456 NEXFIT (0456 639 348)

email: jd@nexfit.com.au

web: www.nexfit.com.au

Dwg no:

Callout Plan - Proposed Accessible Egress

THIS PLAN IS TO BE READ IN
CONJUNCTION WITH
THE CONDITIONS OF DEVELOPMENT
CONSENT

# **Callout Plan - Proposed Accessible Egress**

1:50

All Drawings to be read in conjunction with Legend

Client: CGMB CO PTY LTD Drawn by: JT Issue: DA

Project: New Fitout Designed by: JK Date: 08-09-21

Address: Shop 1, 43-45 North