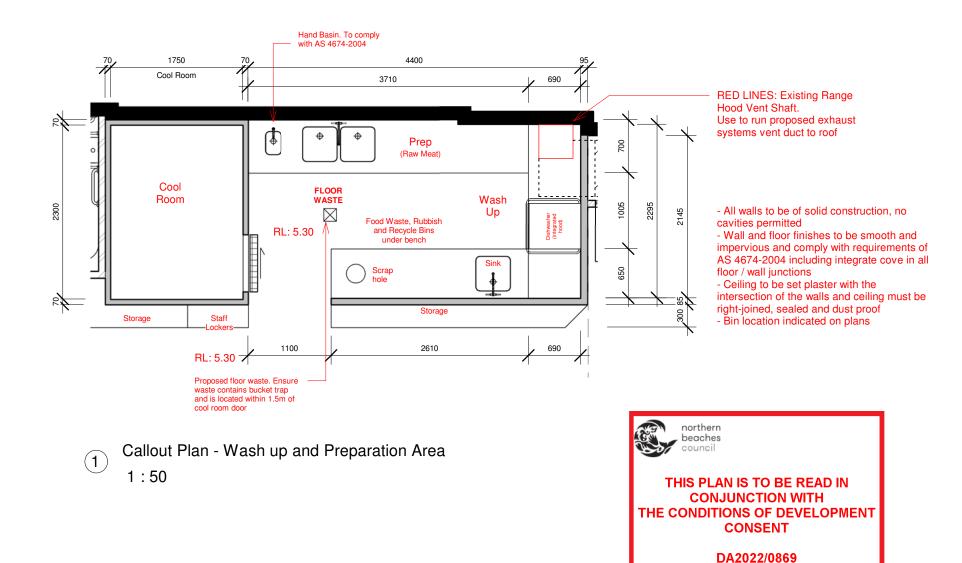

# Callout Plan - Wash up and Preparation Area

All Drawings to be read in conjunction with Legend

Client: CGMB CO PTY LTD Drawn by: JT Issue: DA

Project: New Fitout Designed by: JK Date: 09-09-21

Address: Shop 1, 43-45 North