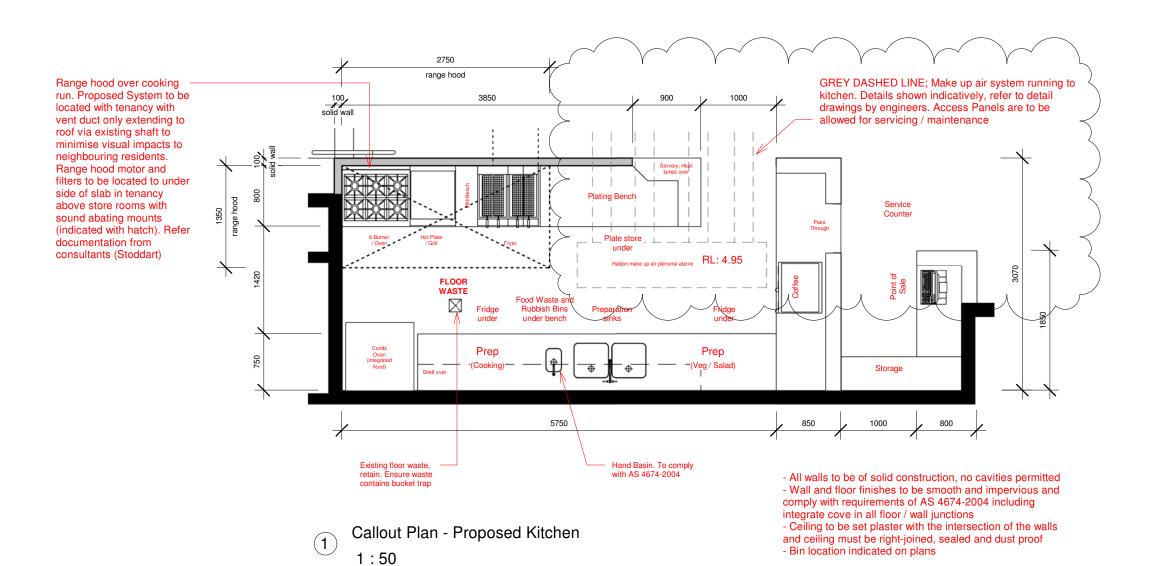

# **Callout Plan - Proposed Kitchen**

All Drawings to be read in conjunction with Legend

Client: CGMB CO PTY LTD Drawn by: JT Issue: DA

Project: New Fitout Designed by: JK Date: 16-06-22

Scale:

1:50

Address: Shop 1, 43-45 North Steyne, Manly NSW 2095