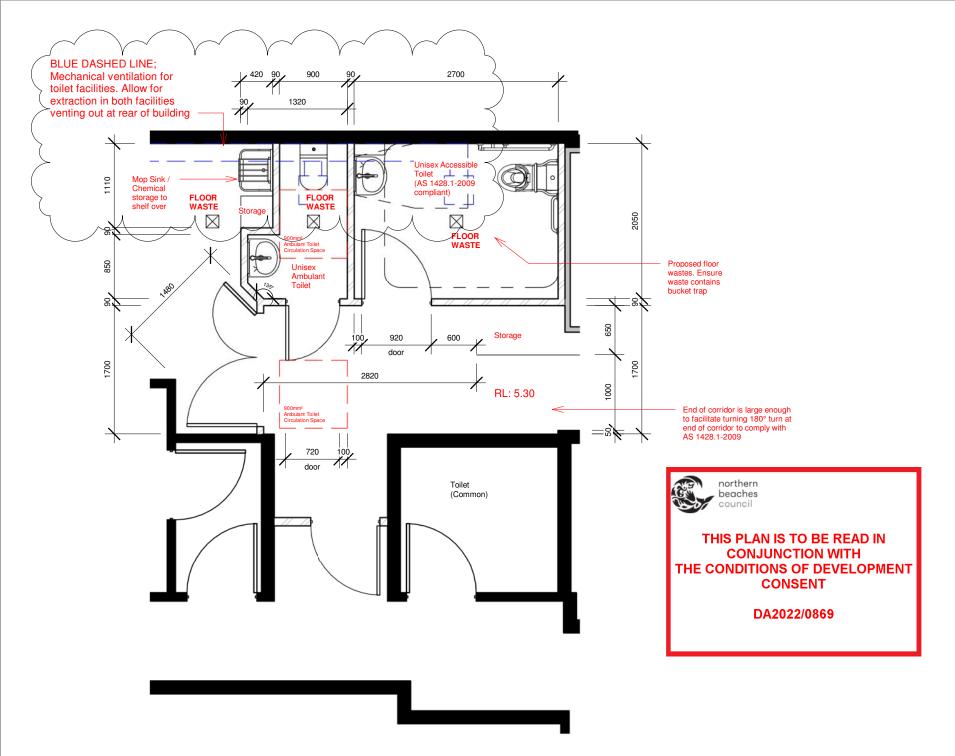

mobile: 0456 NEXFIT (0456 639 348)

email: jd@nexfit.com.au

web: www.nexfit.com.au

Dwg no:

Callout Plan - Proposed Toilet Facilities

1:50

- CONFIRM ALL DIMENSIONS ONSITE

- CONFIRM POSTS AND LOCATIONS ONSITE

- CONFIRM CEILING ONSITE

- CONFIRM LIGHTING AND LOCATIONS ONSITE

# **Callout Plan - Proposed Toilet Facilities**

All Drawings to be read in conjunction with Legend

Client: CGMB CO PTY LTD Drawn by: JT Issue: DA

Project: New Fitout Designed by: JK Date: 16-06-22

Address: Shop 1, 43-45 North

Steyne, Manly NSW 2095 Lot 1, SP 69948 Designed by: JK Date: 16-0 Scale: 1:50 Sheet: A3 Note: All measurements are to be confirmed on site before fabrication or construction works commence & any discrepancies reported back to the designers for clarification. The drawings referred to in this document have been produced to illustrate design intent. All shop drawings to be submitted to the designers for approval prior to manufacture or construction. © Designs and Information contained in this set of drawings and related documents are the copyright of NEXFIT

mobile: 0456 NEXFIT (0456 639 348)

email: jd@nexfit.com.au

web: www.nexfit.com.au

Dwg no: