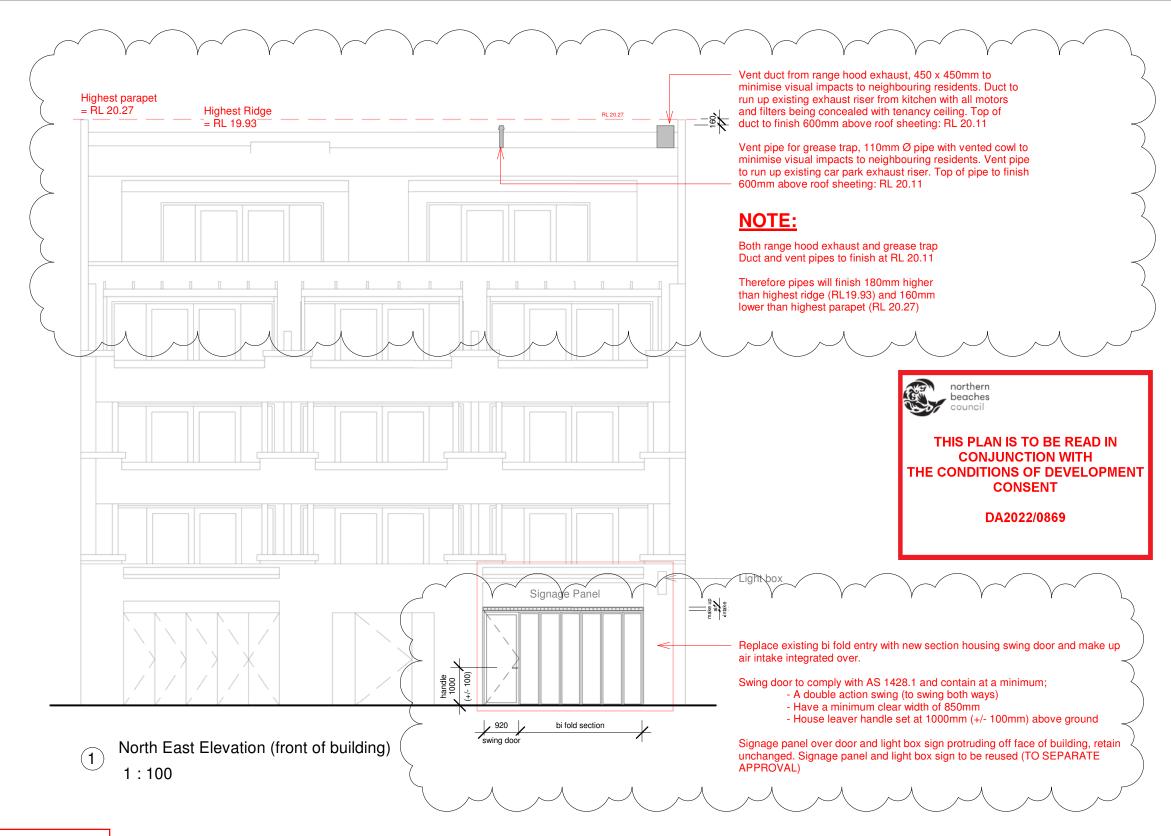

Dwg no:

mobile: 0456 NEXFIT (0456 639 348) email: jd@nexfit.com.au web: www.nexfit.com.au **B-3.1** 

Vent duct from range hood exhaust, 450 x 450mm to minimise visual impacts to neighbouring residents. Duct to run up existing exhaust riser Highest Ridge = RL 19.93 from kitchen with all motors and filters being concealed with tenancy ceiling. Top of duct to finish 600mm above roof sheeting: RL 20.11 Parapet: RL 19.49 Parapet: RL 19.83 Parapet: RL 19.03 Parapet: RL 20.26 VOID Exhaust vent Sewer vent Vent pipe for grease trap, 110mm Ø pipe with vented cowl to minimise visual impacts to neighbouring residents. Vent pipe to run up existing car park exhaust riser. Top of pipe to finish 600mm above roof sheeting: RL 20.11 — FALL FALL VOID A/C units Balcony Concrete Slab: RL 19.67 VOID Balcony Shop 2 Exhaust riser Parapet: RL 20.27 Parapet: RL 19.79 Parapet: RL 19.01 Parapet: RL 19.49

#### **NOTE:**

Both range hood exhaust and grease trap Duct and vent pipes to finish at RL 20.11

Therefore pipes will finish 180mm higher than highest ridge (RL19.93) and 160mm lower than highest parapet (RL 20.27)

## **North East Elevation (front of building)**

All Drawings to be read in conjunction with Legend

Client: CGMB CO PTY LTD Drawn by: JT Issue: DA

Project: New Fitout Designed by: JK Date: 18-10-22

Address: Shop 1, 43-45 North

Steyne, Manly NSW 2095 Lot 1, SP 69948 Designed by: JK Date: 18-1
Scale: 1:100 Sheet: A3

Note: All measurements are to be confirmed on site before fabrication or construction works commence & any discrepancies reported back to the designers for clarification. The drawings referred to in this document have been produced to illustrate design intent. All shop drawings to be submitted to the designers for approval prior to manufacture or construction. © Designs and Information contained in this set of drawings and related documents are the copyright of NEXFIT

mobile: 0456 NEXFIT (0456 639 348)

email: jd@nexfit.com.au

web: www.nexfit.com.au

Dwg no:

**C-1.1** 

northern beaches council

THIS PLAN IS TO BE READ IN
CONJUNCTION WITH
THE CONDITIONS OF DEVELOPMENT
CONSENT