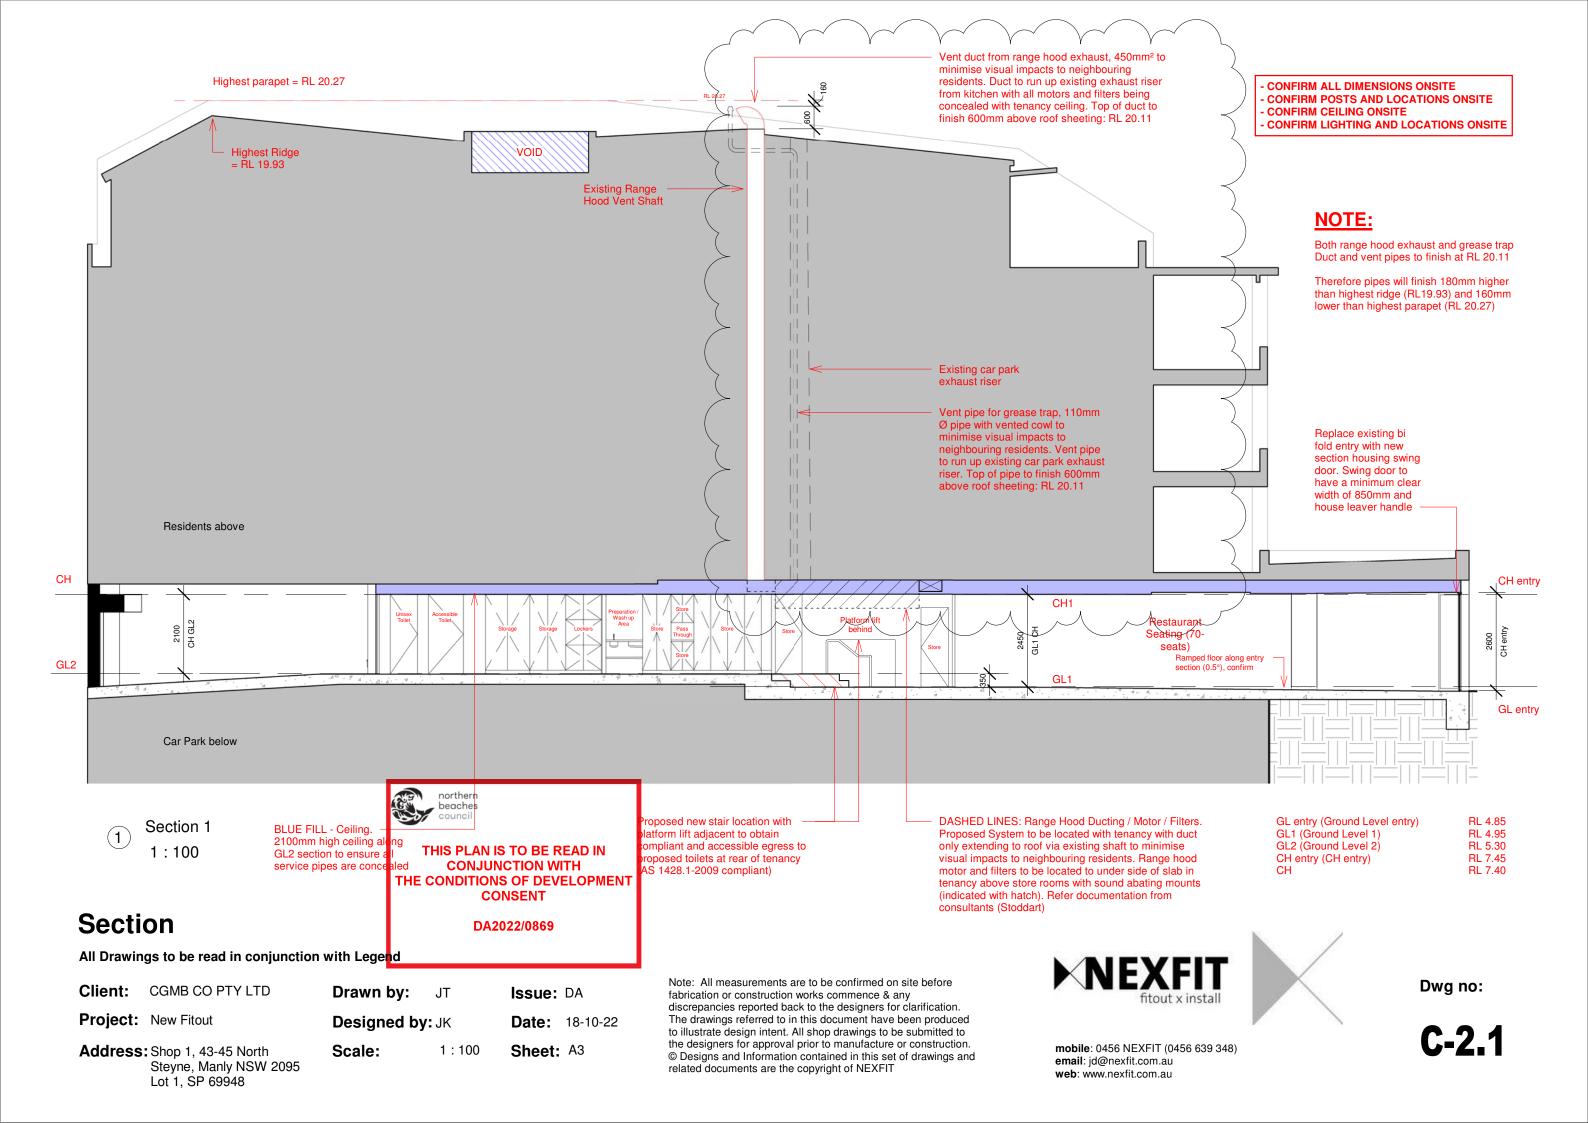

THIS PLAN IS TO BE READ IN
CONJUNCTION WITH
THE CONDITIONS OF DEVELOPMENT
CONSENT

DA2022/0869

- CONFIRM ALL DIMENSIONS ONSITE
- CONFIRM POSTS AND LOCATIONS ONSITE
- CONFIRM CEILING ONSITE
- CONFIRM LIGHTING AND LOCATIONS ONSITE

#### **NOTE:**

Both range hood exhaust and grease trap Duct and vent pipes to finish at RL 20.11

Therefore pipes will finish 180mm higher than highest ridge (RL19.93) and 160mm lower than highest parapet (RL 20.27)

THIS PLAN IS TO BE READ IN **CONJUNCTION WITH** THE CONDITIONS OF DEVELOPMENT CONSENT

DA2022/0869

#### Plan - Roof

All Drawings to be read in conjunction with Legend

Client: CGMB CO PTY LTD Drawn by: JT Issue: DA

Project: New Fitout **Designed by:** JK **Date:** 18-10-22

Scale:

Address: Shop 1, 43-45 North Steyne, Manly NSW 2095

Lot 1, SP 69948

Highest parapet = RL 20.27

1:100

Sheet: A3

Note: All measurements are to be confirmed on site before fabrication or construction works commence & any discrepancies reported back to the designers for clarification. The drawings referred to in this document have been produced to illustrate design intent. All shop drawings to be submitted to the designers for approval prior to manufacture or construction. © Designs and Information contained in this set of drawings and related documents are the copyright of NEXFIT

mobile: 0456 NEXFIT (0456 639 348)

email: jd@nexfit.com.au

web: www.nexfit.com.au

Dwg no:

**CONFIRM ALL DIMENSIONS ONSITE** 

**CONFIRM POSTS AND LOCATIONS ONSITE** 

**CONFIRM CEILING ONSITE** 

- CONFIRM LIGHTING AND LOCATIONS ONSITE