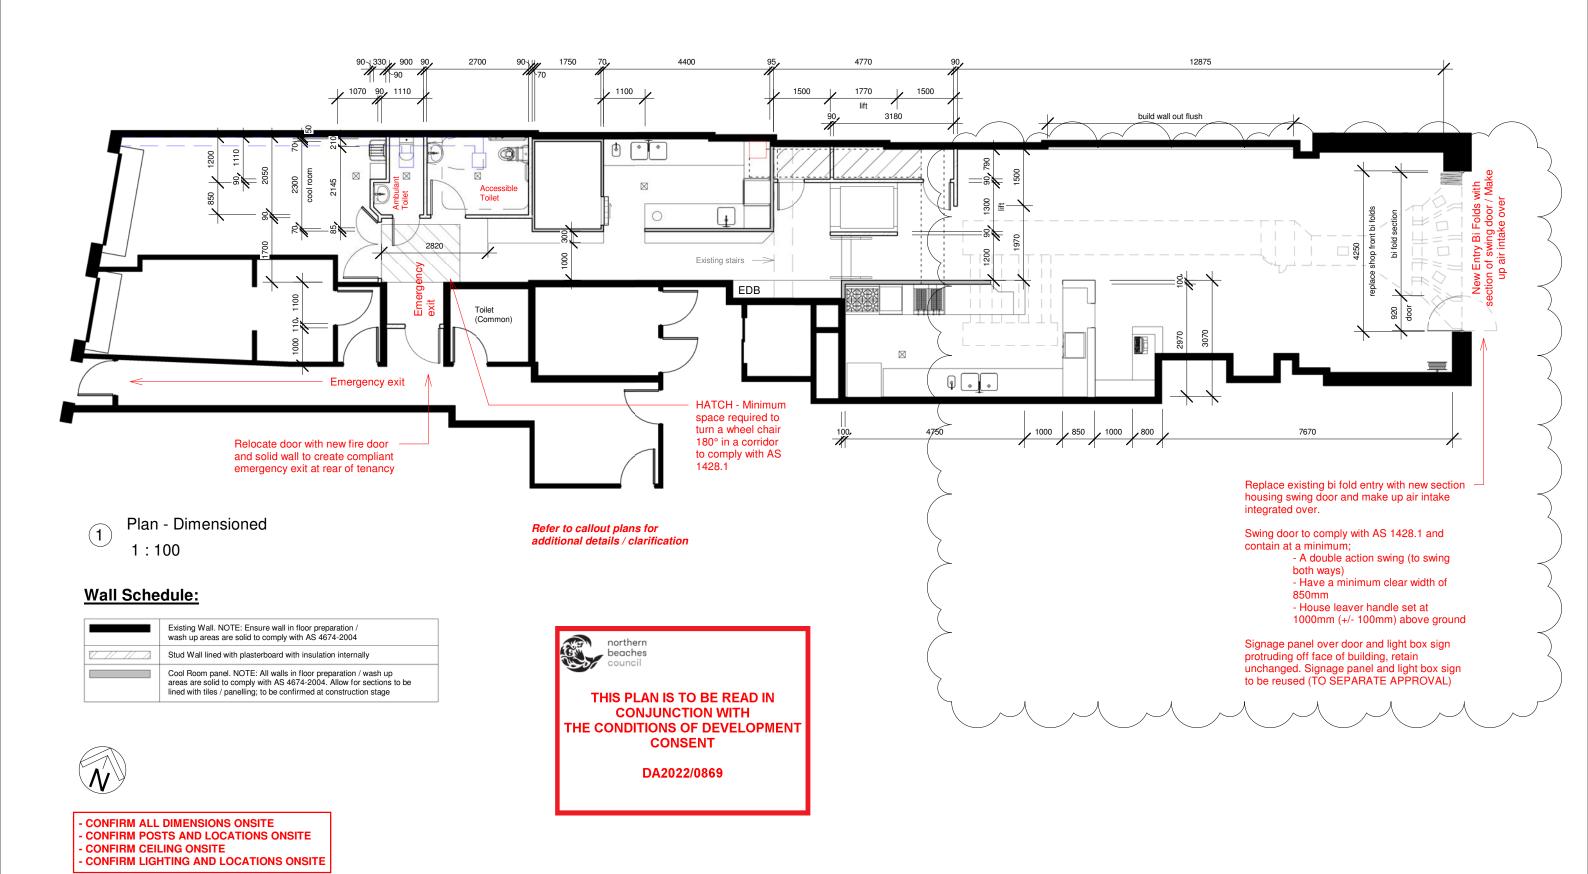

# Plan and Shop Front Elevation - Dimensioned

All Drawings to be read in conjunction with Legend

Client: CGMB CO PTY LTD Drawn by: JT Issue: DA

Project: New Fitout Designed by: JK Date: 16-06-22

Address: Shop 1, 43-45 North

Steyne, Manly NSW 2095 Lot 1, SP 69948 
 Designed by: JK
 Date: 16-06

 Scale: 1:100
 Sheet: A3

Note: All measurements are to be confirmed on site before fabrication or construction works commence & any discrepancies reported back to the designers for clarification. The drawings referred to in this document have been produced to illustrate design intent. All shop drawings to be submitted to the designers for approval prior to manufacture or construction. © Designs and Information contained in this set of drawings and related documents are the copyright of NEXFIT

Dwg no:

mobile: 0456 NEXFIT (0456 639 348) email: jd@nexfit.com.au web: www.nexfit.com.au **B-3.1** 

Vent duct from range hood exhaust, 450 x 450mm to minimise visual impacts to neighbouring residents. Duct to run up existing exhaust riser Highest Ridge = RL 19.93 from kitchen with all motors and filters being concealed with tenancy ceiling. Top of duct to finish 600mm above roof sheeting: RL 20.11 Parapet: RL 19.49 Parapet: RL 19.83 Parapet: RL 19.03 Parapet: RL 20.26 VOID Exhaust vent Sewer vent Vent pipe for grease trap, 110mm Ø pipe with vented cowl to minimise visual impacts to neighbouring residents. Vent pipe to run up existing car park exhaust riser. Top of pipe to finish 600mm above roof sheeting: RL 20.11 — FALL FALL VOID A/C units Balcony Concrete Slab: RL 19.67 VOID Balcony Shop 2 Exhaust riser Parapet: RL 20.27 Parapet: RL 19.79 Parapet: RL 19.01 Parapet: RL 19.49