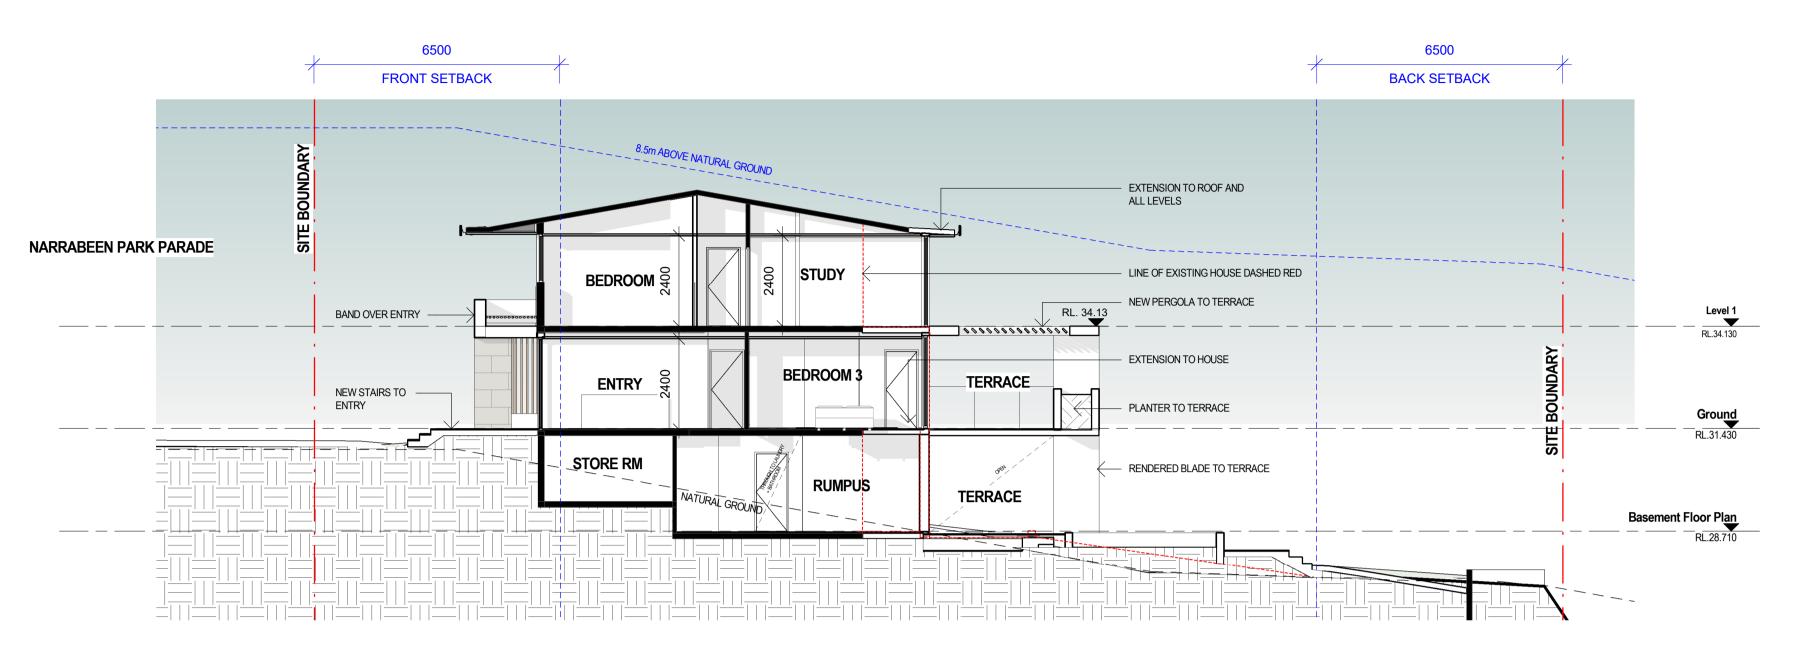

SHORT SECTION 1

SHORT SECTION 2

**LONG SECTION 2** 

| A<br>B<br>C                              | 28/10/22<br>09/01/23<br>23/05/23                                                           | ISSUE F<br>ISSUE F<br>COUNCI                                             | OR DE                         | VELO                   | ATION<br>PMENT         | APPLICATION  AREA | N       |
|------------------------------------------|--------------------------------------------------------------------------------------------|--------------------------------------------------------------------------|-------------------------------|------------------------|------------------------|-------------------|---------|
|                                          |                                                                                            |                                                                          |                               |                        |                        |                   |         |
|                                          |                                                                                            |                                                                          |                               |                        |                        |                   |         |
|                                          |                                                                                            |                                                                          |                               |                        |                        |                   |         |
|                                          | ) E M                                                                                      | OLI                                                                      | ITI                           | 0                      | N                      | LEG               | ΕN      |
|                                          |                                                                                            | Р                                                                        | ROPC                          | DSEC                   | )                      |                   |         |
| Z                                        | <b>Z</b> / <b>Z</b>                                                                        | Е                                                                        | XISTI                         | NG -                   | ГО ВЕ                  | DEMOLISI          | HED     |
|                                          |                                                                                            | E                                                                        | XISTI                         | NG -                   | TO BI                  | E RETAINE         | D       |
|                                          |                                                                                            |                                                                          |                               |                        |                        |                   |         |
|                                          |                                                                                            |                                                                          |                               |                        |                        |                   |         |
|                                          |                                                                                            |                                                                          |                               |                        |                        |                   |         |
|                                          |                                                                                            |                                                                          |                               |                        |                        |                   |         |
|                                          |                                                                                            |                                                                          |                               |                        |                        |                   |         |
|                                          |                                                                                            |                                                                          |                               |                        |                        |                   |         |
|                                          |                                                                                            |                                                                          |                               |                        |                        |                   |         |
|                                          |                                                                                            |                                                                          |                               |                        |                        |                   |         |
|                                          |                                                                                            |                                                                          |                               |                        |                        |                   |         |
|                                          |                                                                                            |                                                                          |                               |                        |                        |                   |         |
|                                          |                                                                                            |                                                                          |                               |                        |                        |                   |         |
|                                          |                                                                                            |                                                                          |                               |                        |                        |                   |         |
|                                          |                                                                                            |                                                                          |                               |                        |                        |                   |         |
|                                          |                                                                                            |                                                                          |                               |                        |                        |                   |         |
|                                          |                                                                                            |                                                                          |                               |                        |                        |                   |         |
|                                          |                                                                                            |                                                                          |                               |                        |                        |                   |         |
|                                          |                                                                                            |                                                                          |                               |                        |                        |                   |         |
|                                          |                                                                                            |                                                                          |                               |                        |                        |                   |         |
| CLIE                                     | PAUL S                                                                                     | SINANA                                                                   |                               | IS                     |                        |                   |         |
| 1                                        | AUL C                                                                                      | JIIVIIV                                                                  |                               |                        |                        |                   |         |
| PRO                                      | JECT:                                                                                      |                                                                          |                               |                        |                        |                   |         |
|                                          |                                                                                            | RAE                                                                      | BEE                           | N F                    | PAR                    | K PAR             | ADE     |
|                                          |                                                                                            |                                                                          |                               |                        |                        |                   |         |
|                                          | HITECT:                                                                                    |                                                                          |                               |                        |                        | _                 |         |
| _                                        | ID\                                                                                        |                                                                          |                               |                        |                        | S<br>TUF          |         |
|                                          |                                                                                            |                                                                          |                               |                        |                        | RS                |         |
|                                          |                                                                                            |                                                                          |                               |                        |                        | , 2009 // pi      | h: 041′ |
|                                          | WING TITLE:                                                                                | SED                                                                      | SF                            | СТ                     | ION                    | IS - SH           | EF      |
| . '                                      | .5. 0                                                                                      | - <b>-</b> -                                                             | J_                            | . <b>.</b> . I         | . UI V                 |                   | <b></b> |
| 2. All                                   | e only figured dir<br>discrepancies ar                                                     | nd omissions                                                             |                               |                        |                        | NORTH:            |         |
| Studi<br>3. Ch<br>code:<br>4. Th<br>Copy | os prior to constructs all dimensions and council applies drawing is not right remains the | ruction.<br>ns, Building (<br>provals.<br>for construct<br>property of l | Code of Artion.<br>ID Studios | ustralia,<br>s. Reprod | relevant<br>duction of |                   |         |
| of co<br>NOM<br>9018                     |                                                                                            |                                                                          |                               |                        |                        |                   |         |
| SCAI                                     | E:<br>s indicate                                                                           |                                                                          |                               |                        |                        | Issue D           |         |