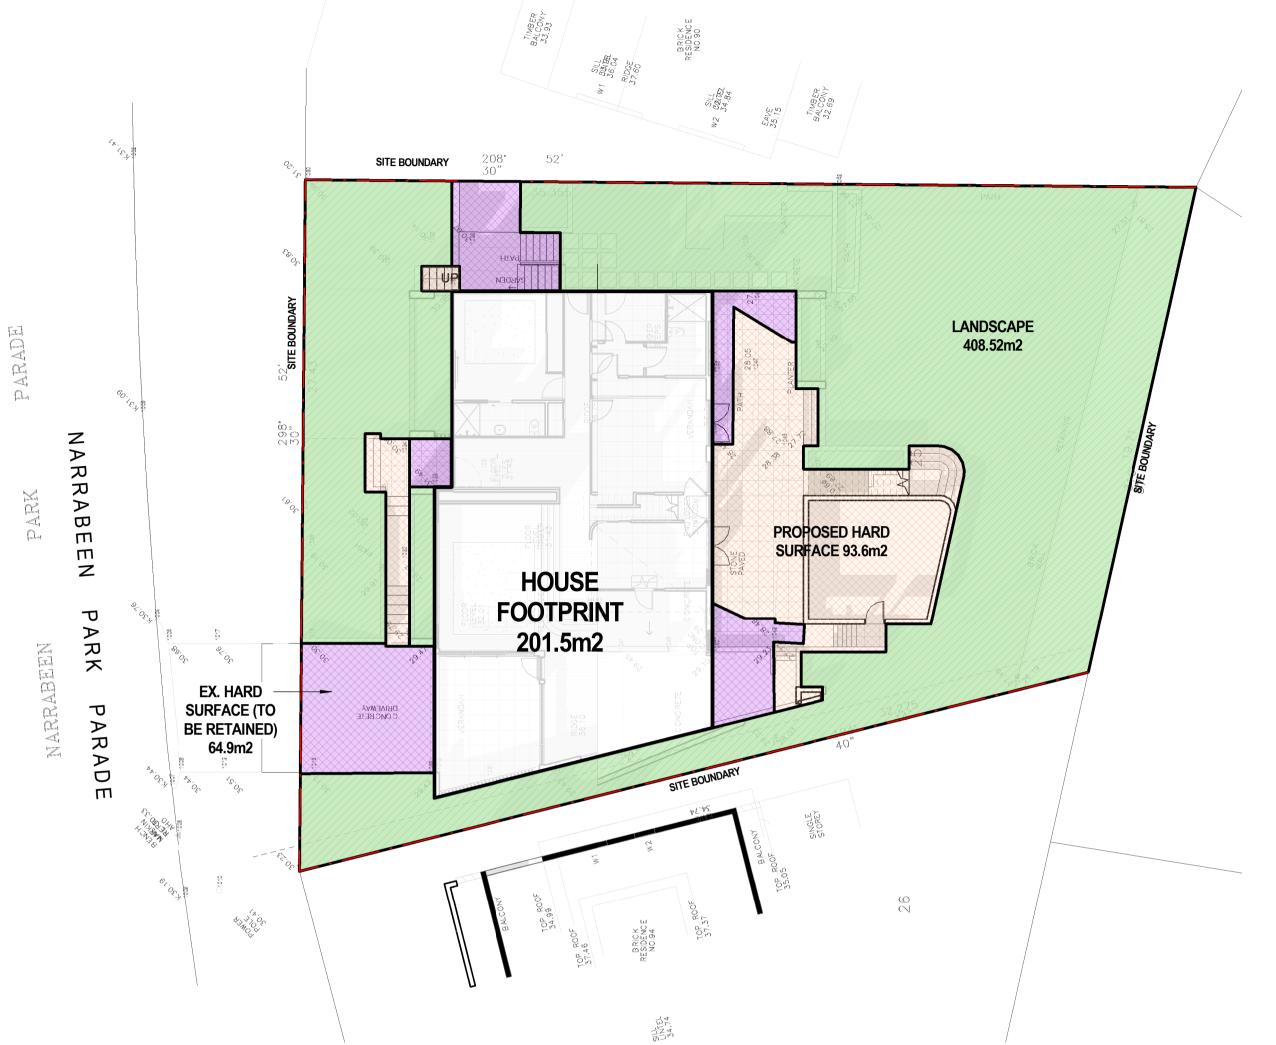

# PROPOSED LANDSCAPE PLAN

# **PROPOSED**

## BREAKDOWN OF PROPOSED LANDSCAPE COVER

| AREA                        | m²      | % OF SITE AREA |  |
|-----------------------------|---------|----------------|--|
| PROPOSED HOUSE FOOTPRINT    | 201.5m2 | 26.2%          |  |
| HARD SURFACE TO BE RETAINED | 64.9m2  | 8.4%           |  |
| PROPOSED HARD SURFACE AREA  | 93.6m2  | 12.2%          |  |
| TOTAL HARD SURFACE          | 158.5m2 | 20.6%          |  |
| PROPOSED LANDSCAPE AREA (%) | 408.7m2 | 53.2%          |  |

**TOTAL SITE AREA 768.7m<sup>2</sup>** 

|   | В | 09/01/23 | ISSUE FOR DEVELOPMENT APPLICATION |
|---|---|----------|-----------------------------------|
|   | С | 11/05/23 | ISSUE FOR COMMENT                 |
|   | D | 23/05/23 | COUNCIL RFI - LANDSCAPE AREA      |
|   |   |          |                                   |
|   |   |          |                                   |
|   |   |          |                                   |
|   |   |          |                                   |
|   |   |          |                                   |
|   |   |          |                                   |
|   |   |          |                                   |
|   |   |          |                                   |
|   |   |          |                                   |
|   |   |          |                                   |
| ſ |   |          |                                   |