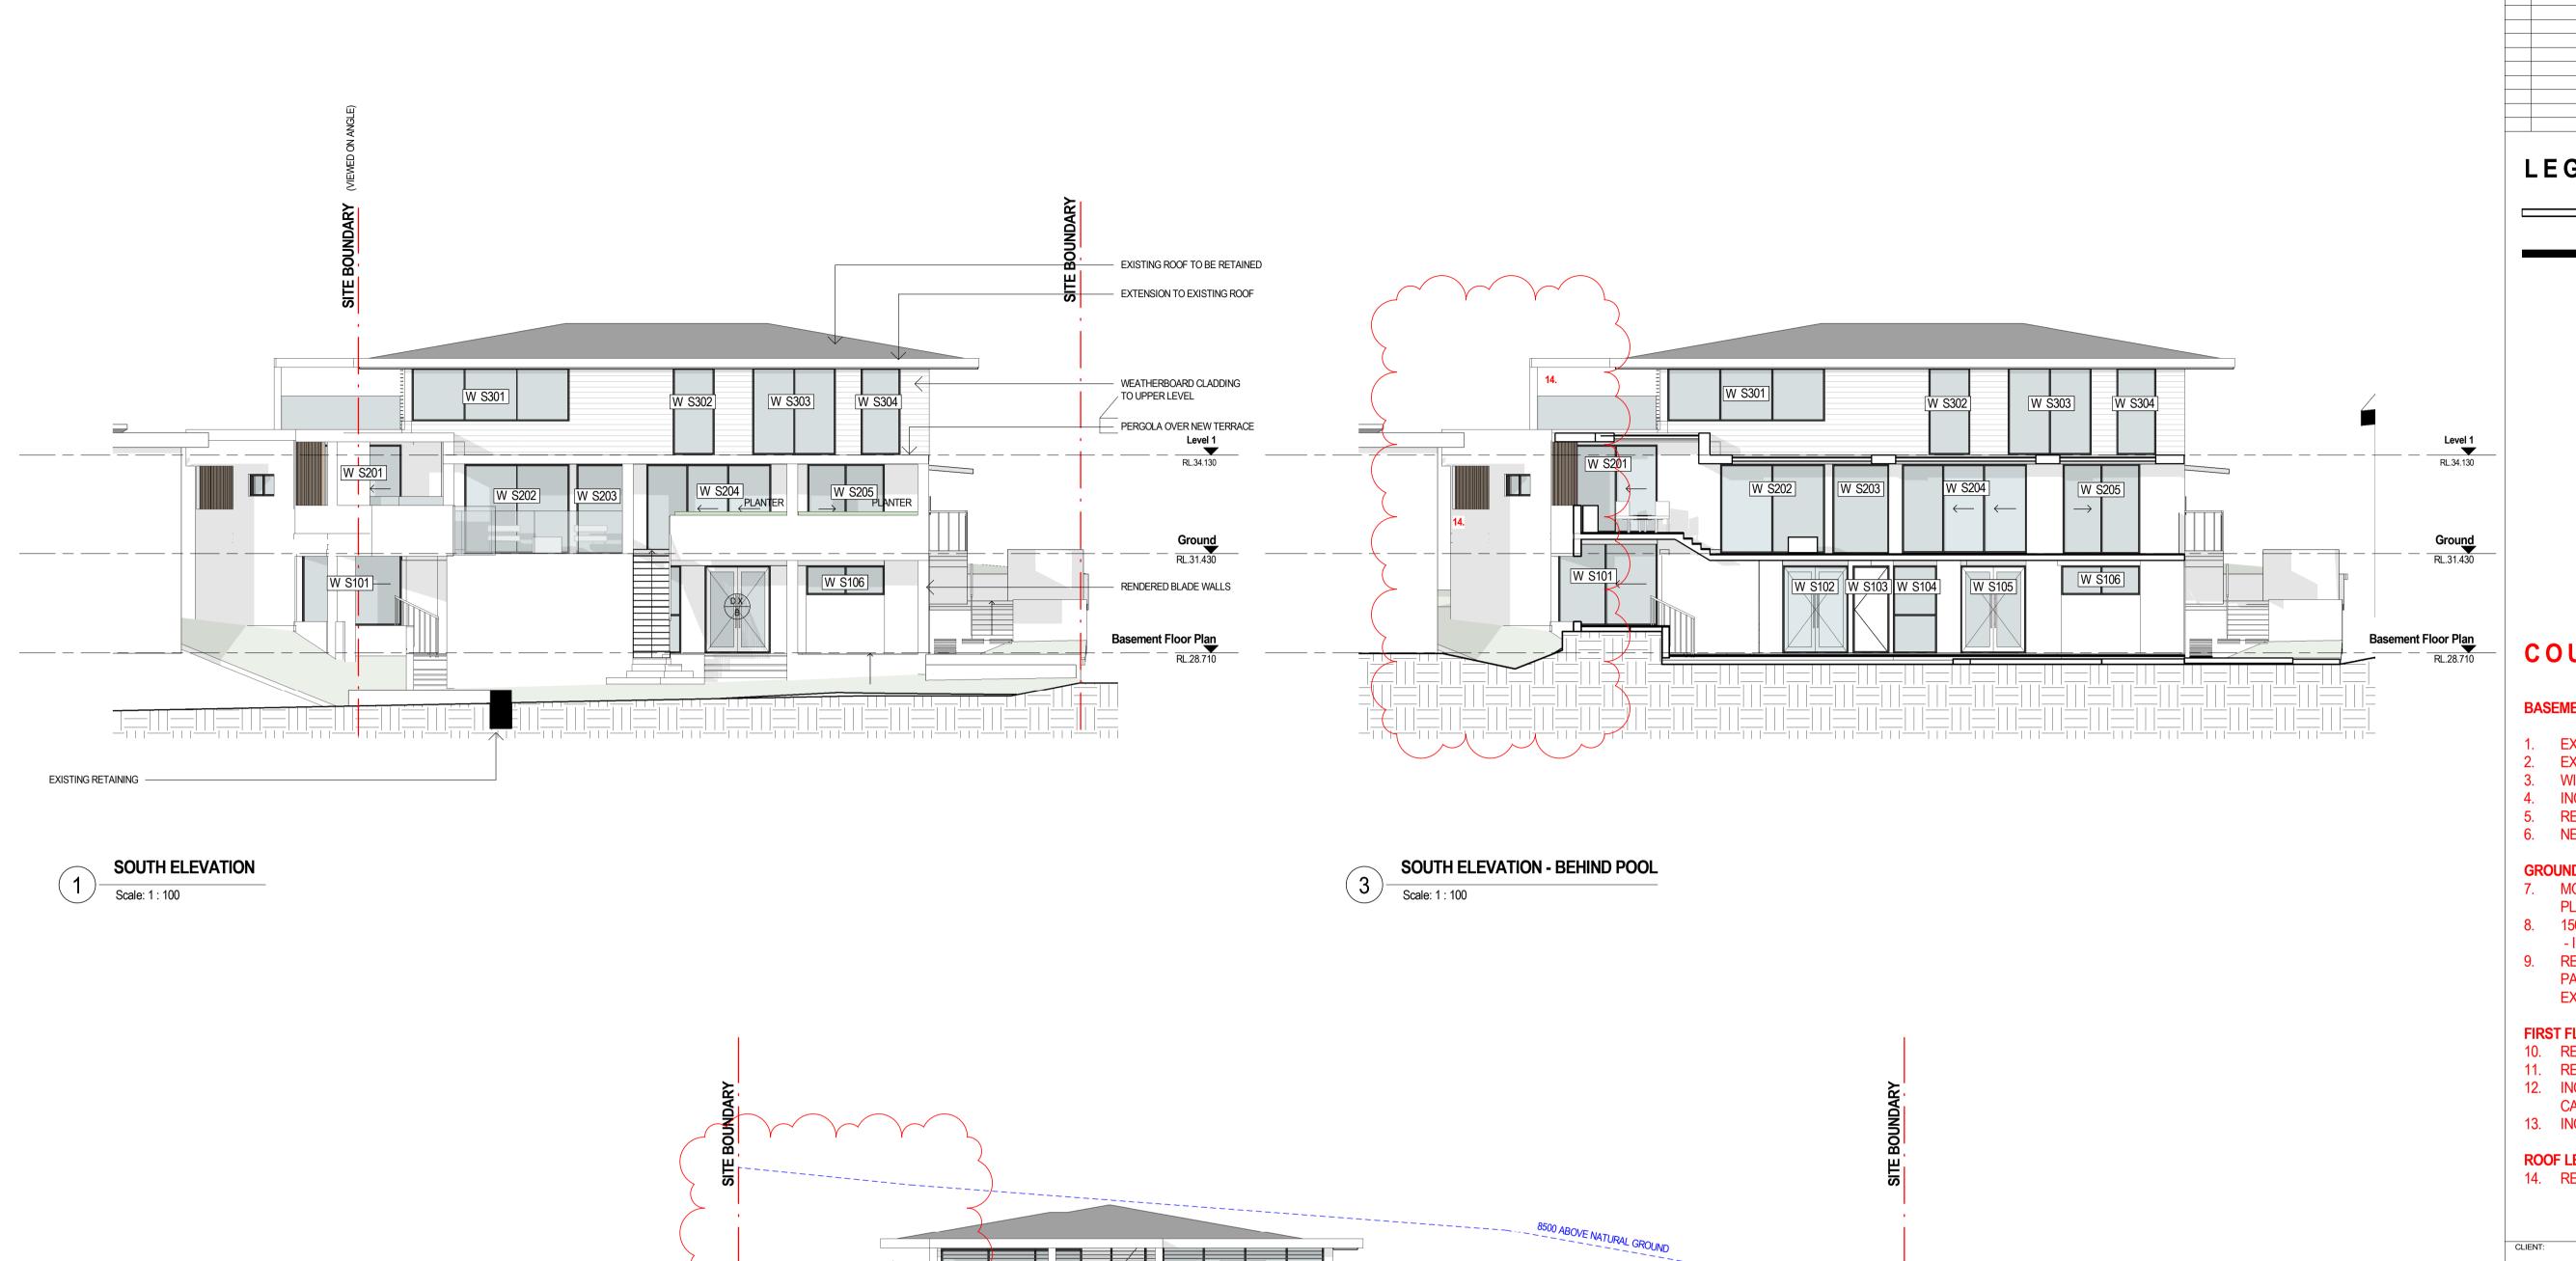

## COUNCIL RFI LIST OF UPDATES

#### **BASEMENT**

- 1. EXISTING LAUNDRY TO BE RETAINED
- EXISTING SHED TO BE RETAINED
- WIDTH OF EXISTING DRIVEWAY TO BE RETAINED
- 4. INCREASED WESTERN SETBACK TO 1500mm 5. REDUCED STAIRS TO LAWN
- 6. NEW PLANTER TO LAWN

#### **GROUND FLOOR**

- 7. MOVED STAIRS TO ENTRY OFF HOUSE ADDED PLANTER
- 8. 1500mm SETBACK FROM WESTERN BOUNDARY - INCREASED PLANTING STRIP
- REDUCED BLADES ALONG NARRABEEN PARK PARADE - PULLED BACK TO BE FLUSH WITH EXISTING HOUSE.

### FIRST FLOOR

- 10. REMOVED TERRACE FROM MASTER
- 11. REMOVED PLANTER OVER ENTRY 12. INCEASED NORTHERN SETBACK BY REDUCING
- CANOPY OVER ENTRY 13. INCREASED WESTERN SETBACK TO 1500mm

#### **ROOF LEVEL**

14. REDUCED PERGOLA OVER TERRACE

PAUL SIMMONS

92 NARRABEEN PARK PARADE