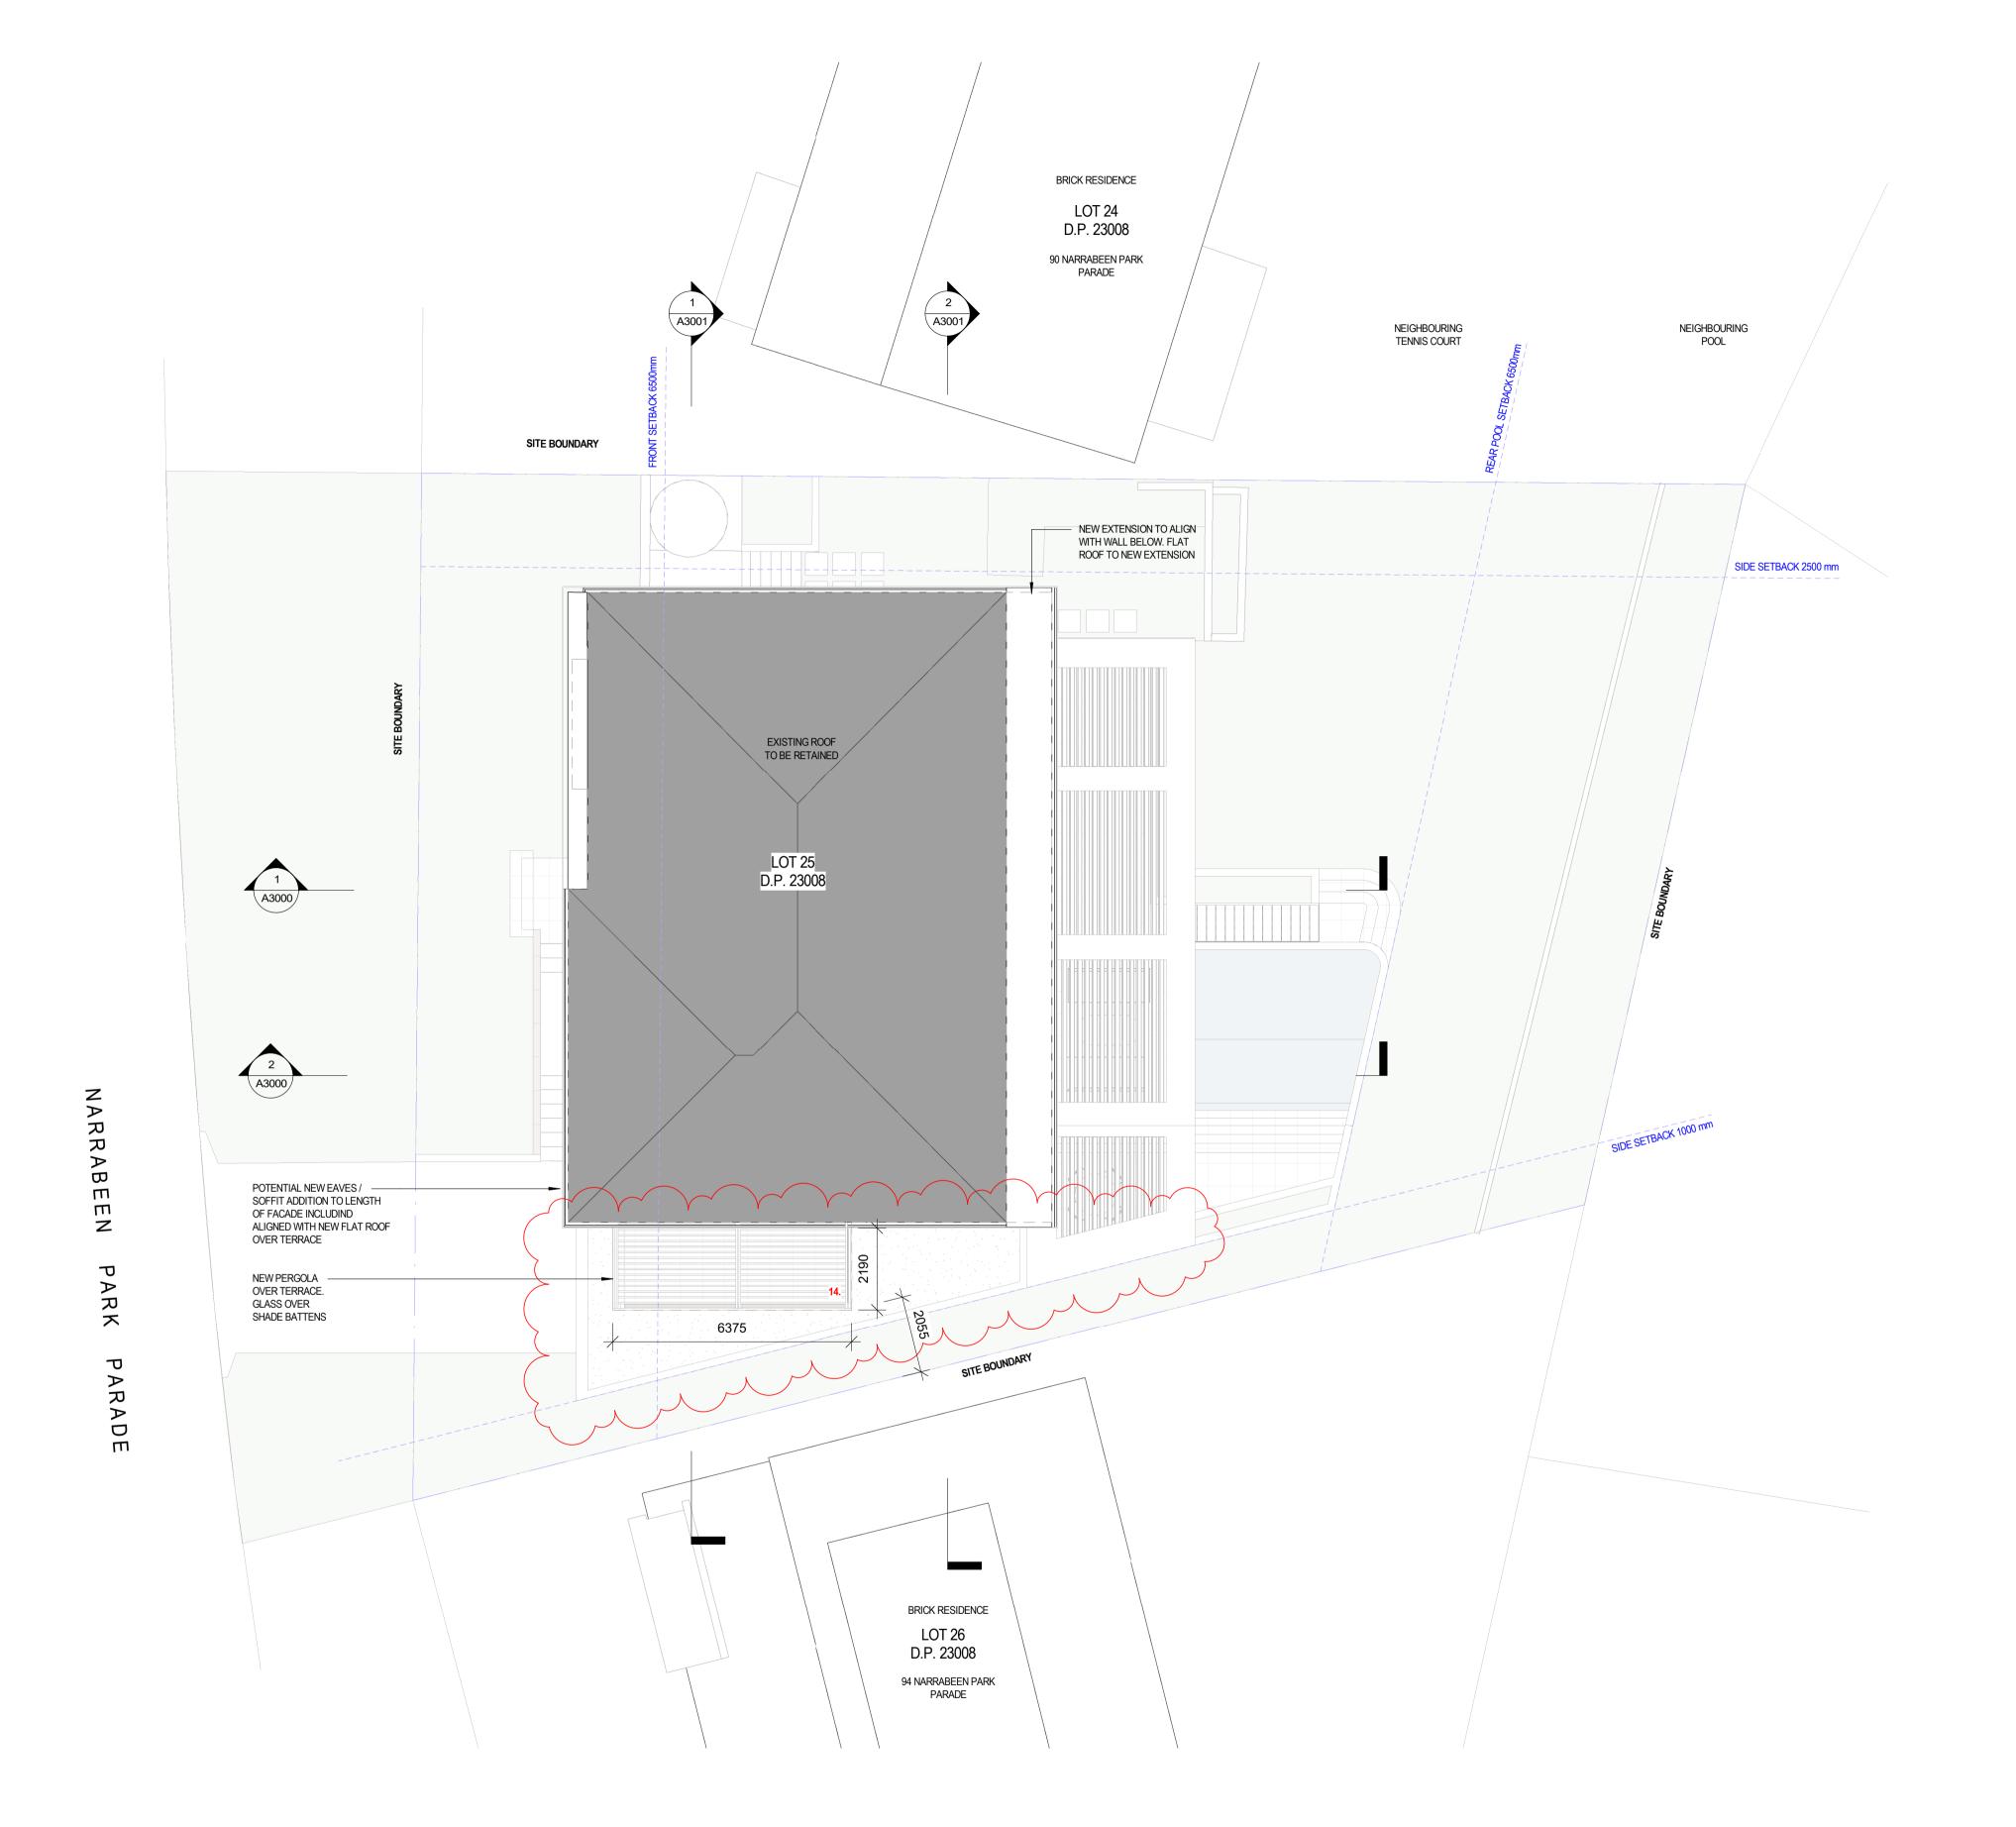

# ID\STUDIOS /ARCHITECTURE + INTERIORS

address: 26 - 32 pirrama road, pyrmont, nsw, 2009 // ph: 0411 695 103

DRAWING TITLE:

SITE PLAN

NOTES:

1. Use only figured dimensions, do not scale drawings.

2. All discrepancies and omissions to be referred to ID Studios prior to construction.

#### **BASEMENT**

- 1. EXISTING LAUNDRY TO BE RETAINED
- EXISTING SHED TO BE RETAINED
- WIDTH OF EXISTING DRIVEWAY TO BE RETAINED
- 4. INCREASED WESTERN SETBACK TO 1500mm 5. REDUCED STAIRS TO LAWN
- 6. NEW PLANTER TO LAWN

#### **GROUND FLOOR**

- 7. MOVED STAIRS TO ENTRY OFF HOUSE ADDED PLANTER
- 8. 1500mm SETBACK FROM WESTERN BOUNDARY - INCREASED PLANTING STRIP
- REDUCED BLADES ALONG NARRABEEN PARK PARADE - PULLED BACK TO BE FLUSH WITH EXISTING HOUSE.

### FIRST FLOOR

- 10. REMOVED TERRACE FROM MASTER
- 11. REMOVED PLANTER OVER ENTRY 12. INCEASED NORTHERN SETBACK BY REDUCING
- CANOPY OVER ENTRY 13. INCREASED WESTERN SETBACK TO 1500mm

#### **ROOF LEVEL**

14. REDUCED PERGOLA OVER TERRACE

PAUL SIMMONS

92 NARRABEEN PARK PARADE