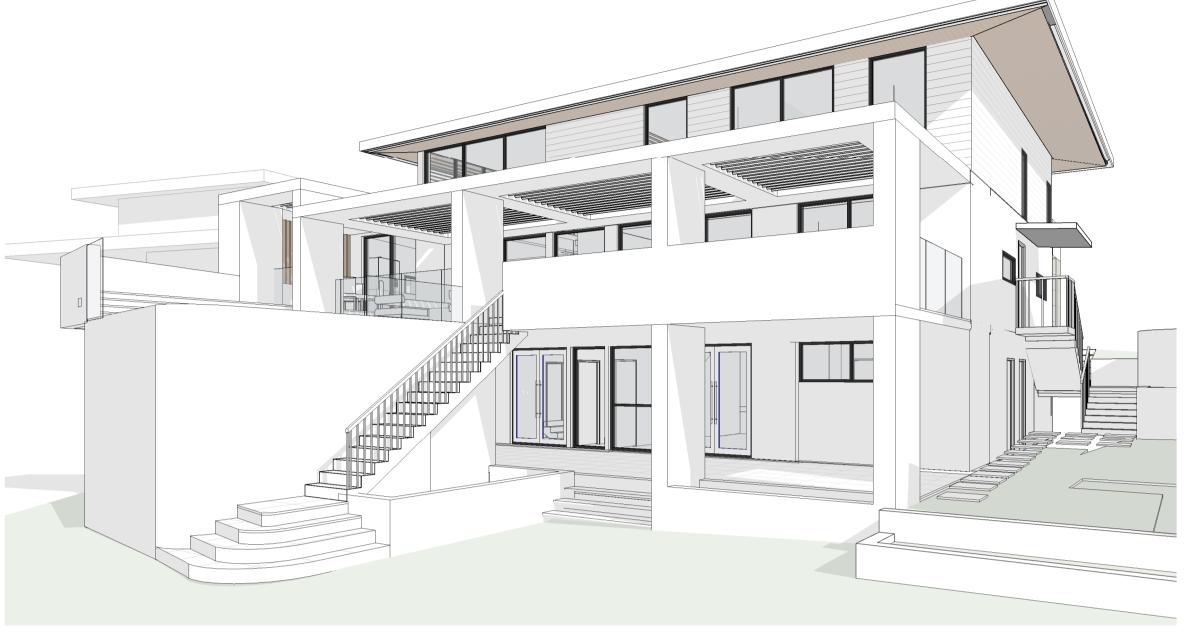

Issue Date

A9000 B

**VIEW FROM STREET** 

**VIEW TO GARAGE** 

**VIEW FROM GARDEN** 

**VIEW TOWARDS POOL** 

PAUL SIMMONS

92 NARRABEEN PARK PARADE

ID\STUDIOS /ARCHITECTURE + INTERIORS

address: 26 - 32 pirrama road, pyrmont, nsw, 2009 // ph: 0411 695 103

DRAWING TITLE:

3D VIEWS

1. Use only figured dimensions, do not scale drawings.
2. All discrepancies and omissions to be referred to ID Studios prior to construction.
3. Check all dimensions, Building Code of Australia, relevant codes and council approvals.
4. This drawing is not for construction.
Copyright remains the property of ID Studios. Reproduction of the whole or part of this document constitutes an infringement of copyright.

NOMINATED ARCHITECT ANDREW OLIVER O'CONNELL: 9018

CHECKED BY: PROJECT NO: 2210 DRAWN BY:

Issue Date A9005 C