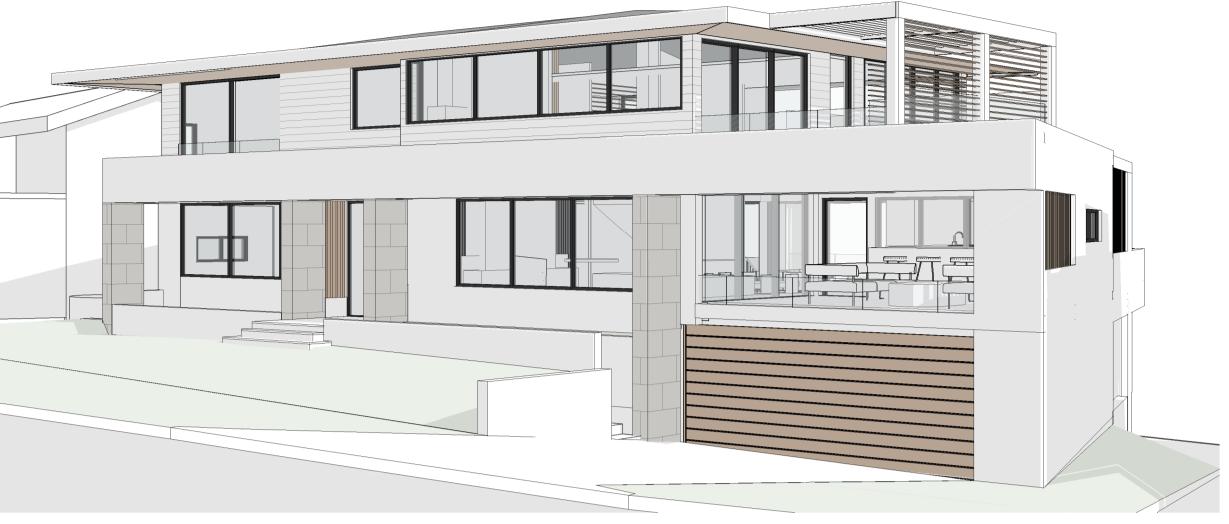

As indicated CHECKED BY: PROJECT NO: 2210 DRAWN BY:

Issue Date A1104 C

NORTH ELEVATION - OPTION STONE CLAD PLANTER AND BLADE WALLS

Scale: 1: 100

+ INTERIORS

PROPOSED ELEVATIONS

1. Use only figured dimensions, do not scale drawings.
2. All discrepancies and omissions to be referred to ID Studios prior to construction.
3. Check all dimensions, Building Code of Australia, relevant codes and council approvals.
4. This drawing is not for construction.
Copyright remains the property of ID Studios. Reproduction of the whole or part of this document constitutes an infringement of copyright.

NOMINATED ARCHITECT ANDREW OLIVER O'CONNELL: 9018

CHECKED BY: PROJECT NO: 2210

DRAWING TITLE:

As indicated

DRAWN BY:

CAD FILE:

address: 26 - 32 pirrama road, pyrmont, nsw, 2009 // ph: 0411 695 103

Issue Date

A2100 C

+ INTERIORS

PROPOSED ELEVATIONS

1. Use only figured dimensions, do not scale drawings.
2. All discrepancies and omissions to be referred to ID Studios prior to construction.
3. Check all dimensions, Building Code of Australia, relevant codes and council approvals.
4. This drawing is not for construction.
Copyright remains the property of ID Studios. Reproduction of the whole or part of this document constitutes an infringement of copyright.

NOMINATED ARCHITECT ANDREW OLIVER O'CONNELL: 9018

CHECKED BY: PROJECT NO: 2210

DRAWING TITLE:

As indicated

DRAWN BY: KL

address: 26 - 32 pirrama road, pyrmont, nsw, 2009 // ph: 0411 695 103

A2101 C

Issue Date