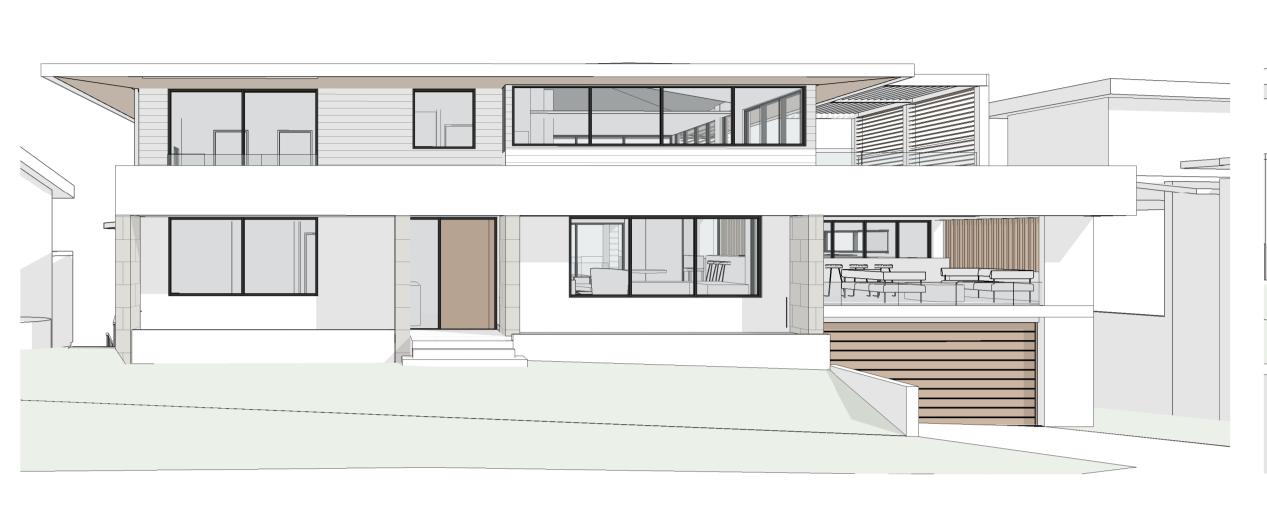

As indicated CHECKED BY: PROJECT NO: 2210 DRAWN BY:

Issue Date A1104 C

NORTH ELEVATION - OPTION STONE CLAD PLANTER AND BLADE WALLS

Scale: 1: 100

+ INTERIORS

PROPOSED ELEVATIONS

1. Use only figured dimensions, do not scale drawings.
2. All discrepancies and omissions to be referred to ID Studios prior to construction.
3. Check all dimensions, Building Code of Australia, relevant codes and council approvals.
4. This drawing is not for construction.
Copyright remains the property of ID Studios. Reproduction of the whole or part of this document constitutes an infringement of copyright.

NOMINATED ARCHITECT ANDREW OLIVER O'CONNELL: 9018

CHECKED BY: PROJECT NO: 2210

DRAWING TITLE:

As indicated

DRAWN BY:

CAD FILE:

address: 26 - 32 pirrama road, pyrmont, nsw, 2009 // ph: 0411 695 103

Issue Date

A2100 C

+ INTERIORS

PROPOSED ELEVATIONS

1. Use only figured dimensions, do not scale drawings.
2. All discrepancies and omissions to be referred to ID Studios prior to construction.
3. Check all dimensions, Building Code of Australia, relevant codes and council approvals.
4. This drawing is not for construction.
Copyright remains the property of ID Studios. Reproduction of the whole or part of this document constitutes an infringement of copyright.

NOMINATED ARCHITECT ANDREW OLIVER O'CONNELL: 9018

CHECKED BY: PROJECT NO: 2210

DRAWING TITLE:

As indicated

DRAWN BY: KL

address: 26 - 32 pirrama road, pyrmont, nsw, 2009 // ph: 0411 695 103

A2101 C

Issue Date