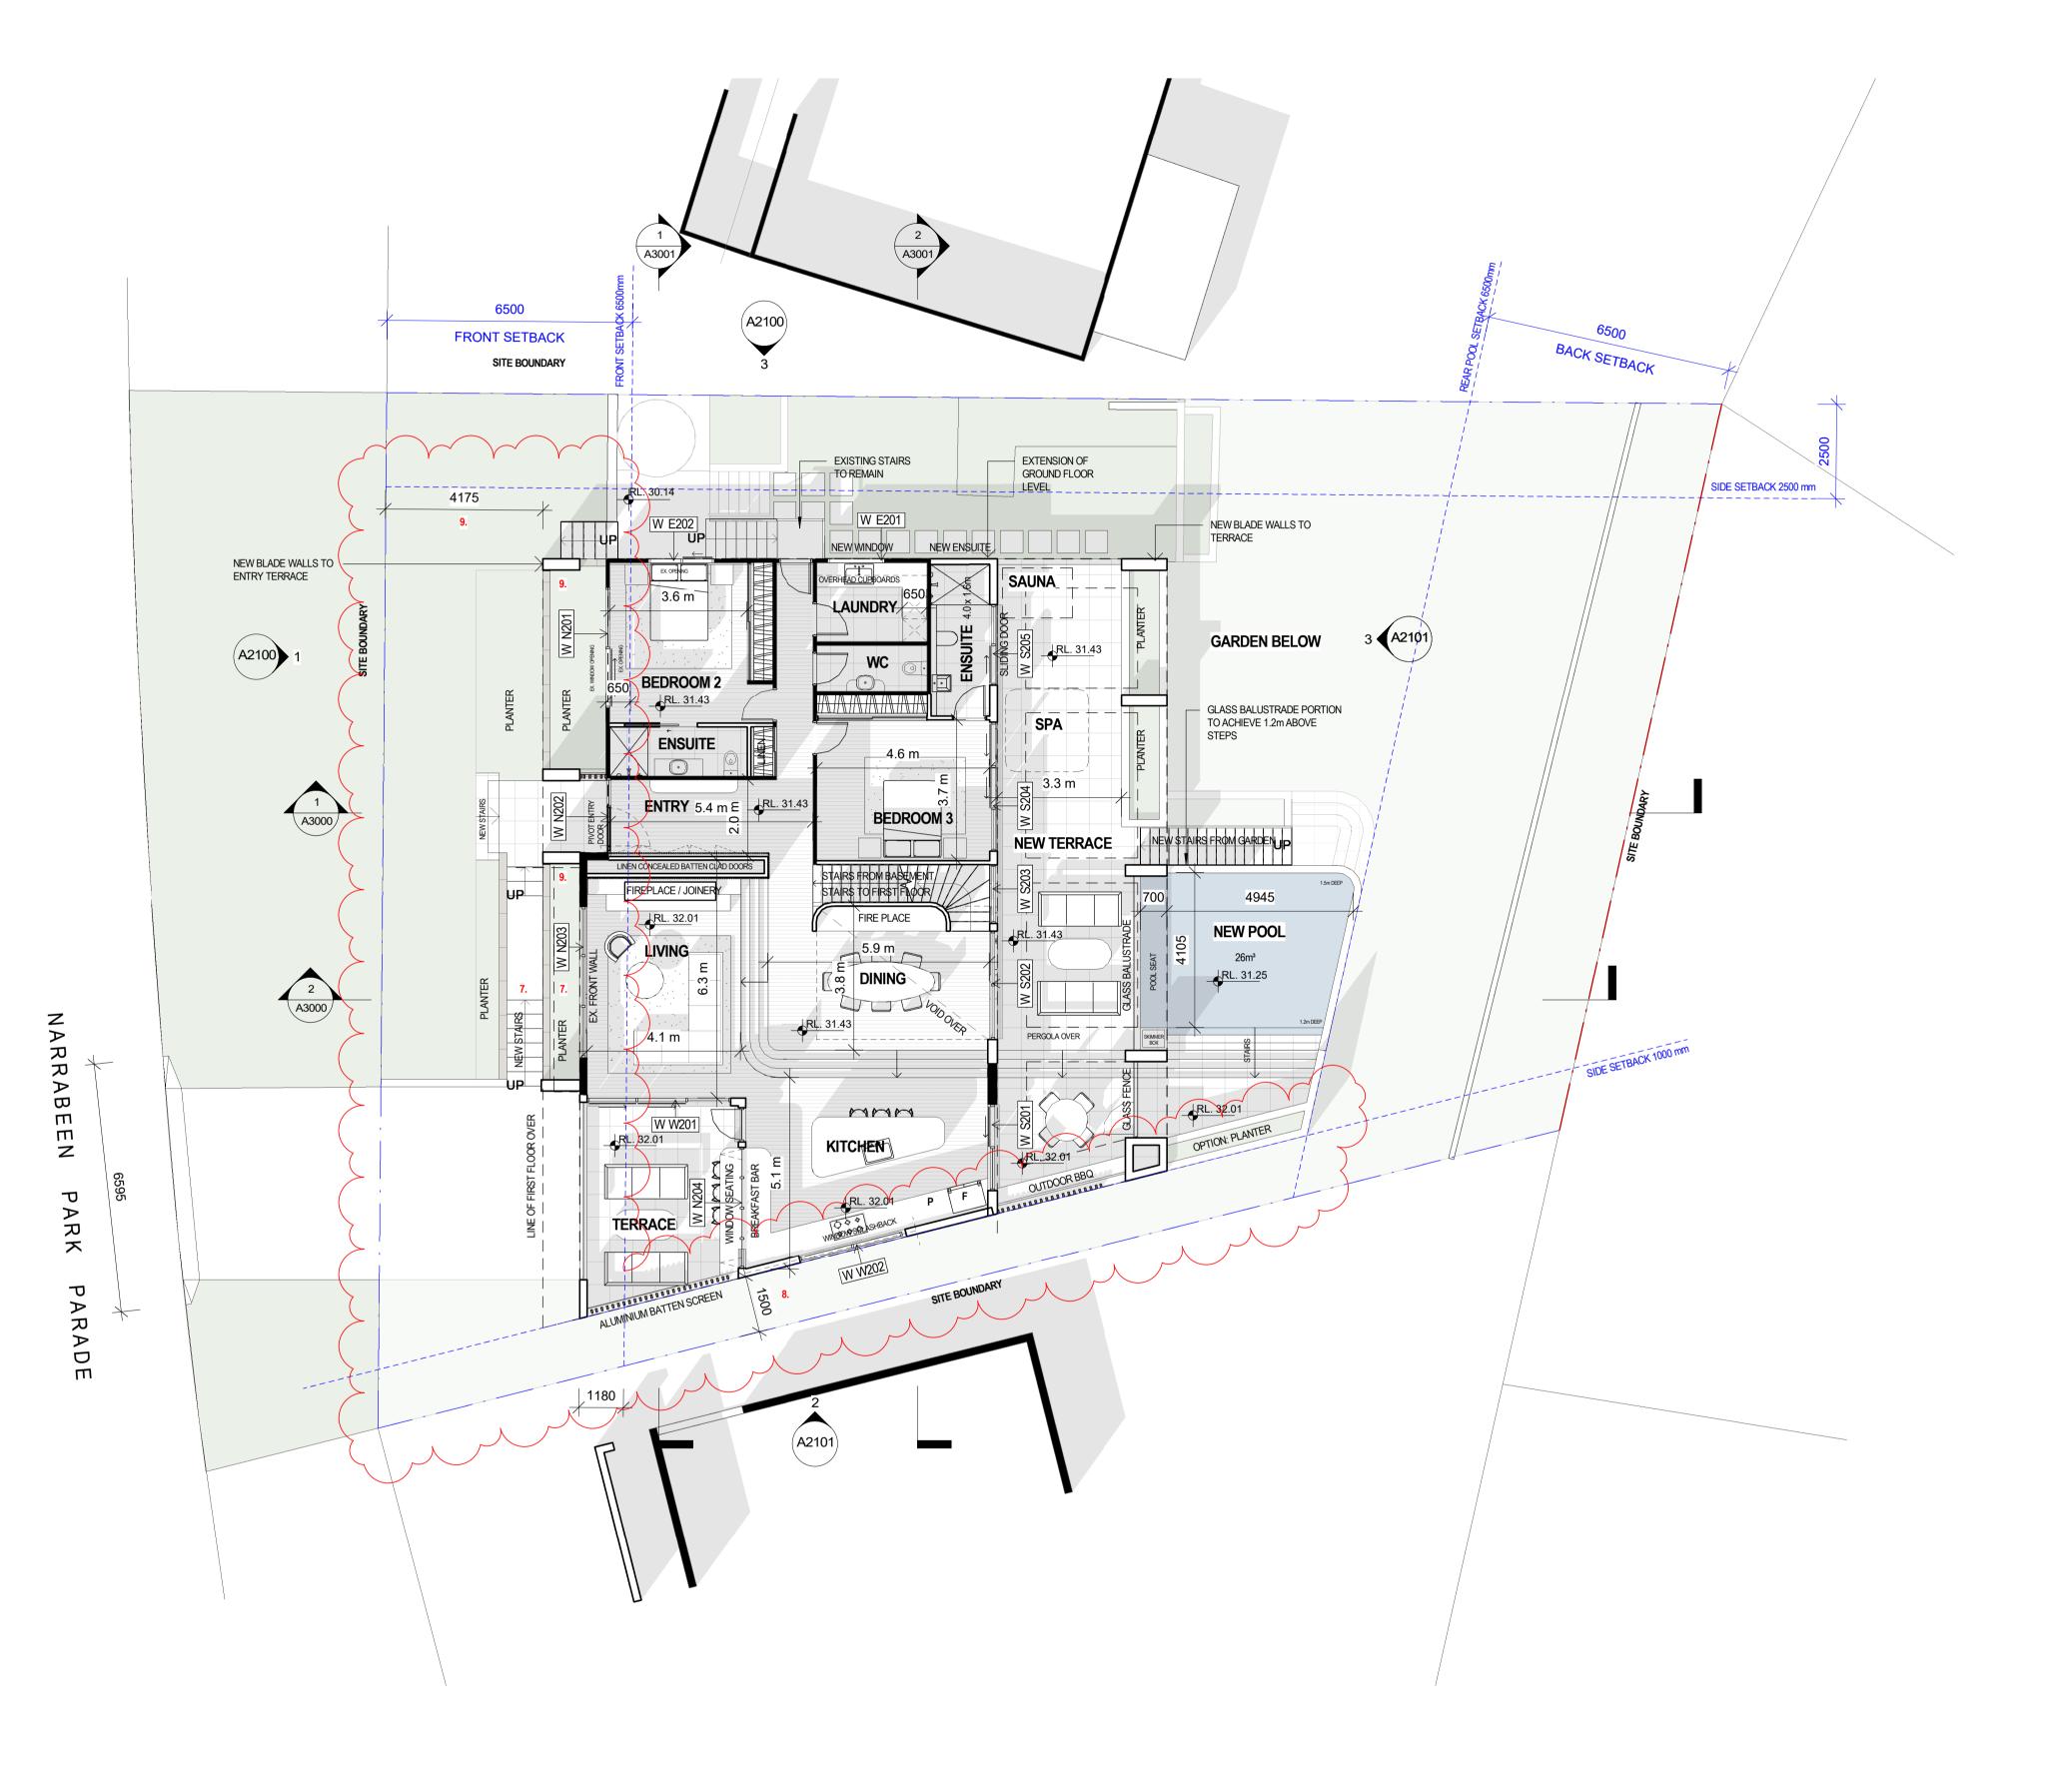

#### **GROUND FLOOR**

- 7. MOVED STAIRS TO ENTRY OFF HOUSE ADDED PLANTER
- 8. 1500mm SETBACK FROM WESTERN BOUNDARY - INCREASED PLANTING STRIP
- REDUCED BLADES ALONG NARRABEEN PARK PARADE - PULLED BACK TO BE FLUSH WITH EXISTING HOUSE.

#### **GROUND FLOOR**

- 7. MOVED STAIRS TO ENTRY OFF HOUSE ADDED PLANTER
- 8. 1500mm SETBACK FROM WESTERN BOUNDARY

- INCREASED PLANTING STRIP

9. REDUCED BLADES ALONG NARRABEEN PARK PARADE - PULLED BACK TO BE FLUSH WITH EXISTING HOUSE.

#### **GROUND FLOOR**

- 7. MOVED STAIRS TO ENTRY OFF HOUSE ADDED
- 8. 1500mm SETBACK FROM WESTERN BOUNDARY - INCREASED PLANTING STRIP
- REDUCED BLADES ALONG NARRABEEN PARK PARADE PULLED BACK TO BE FLUSH WITH EXISTING HOUSE.