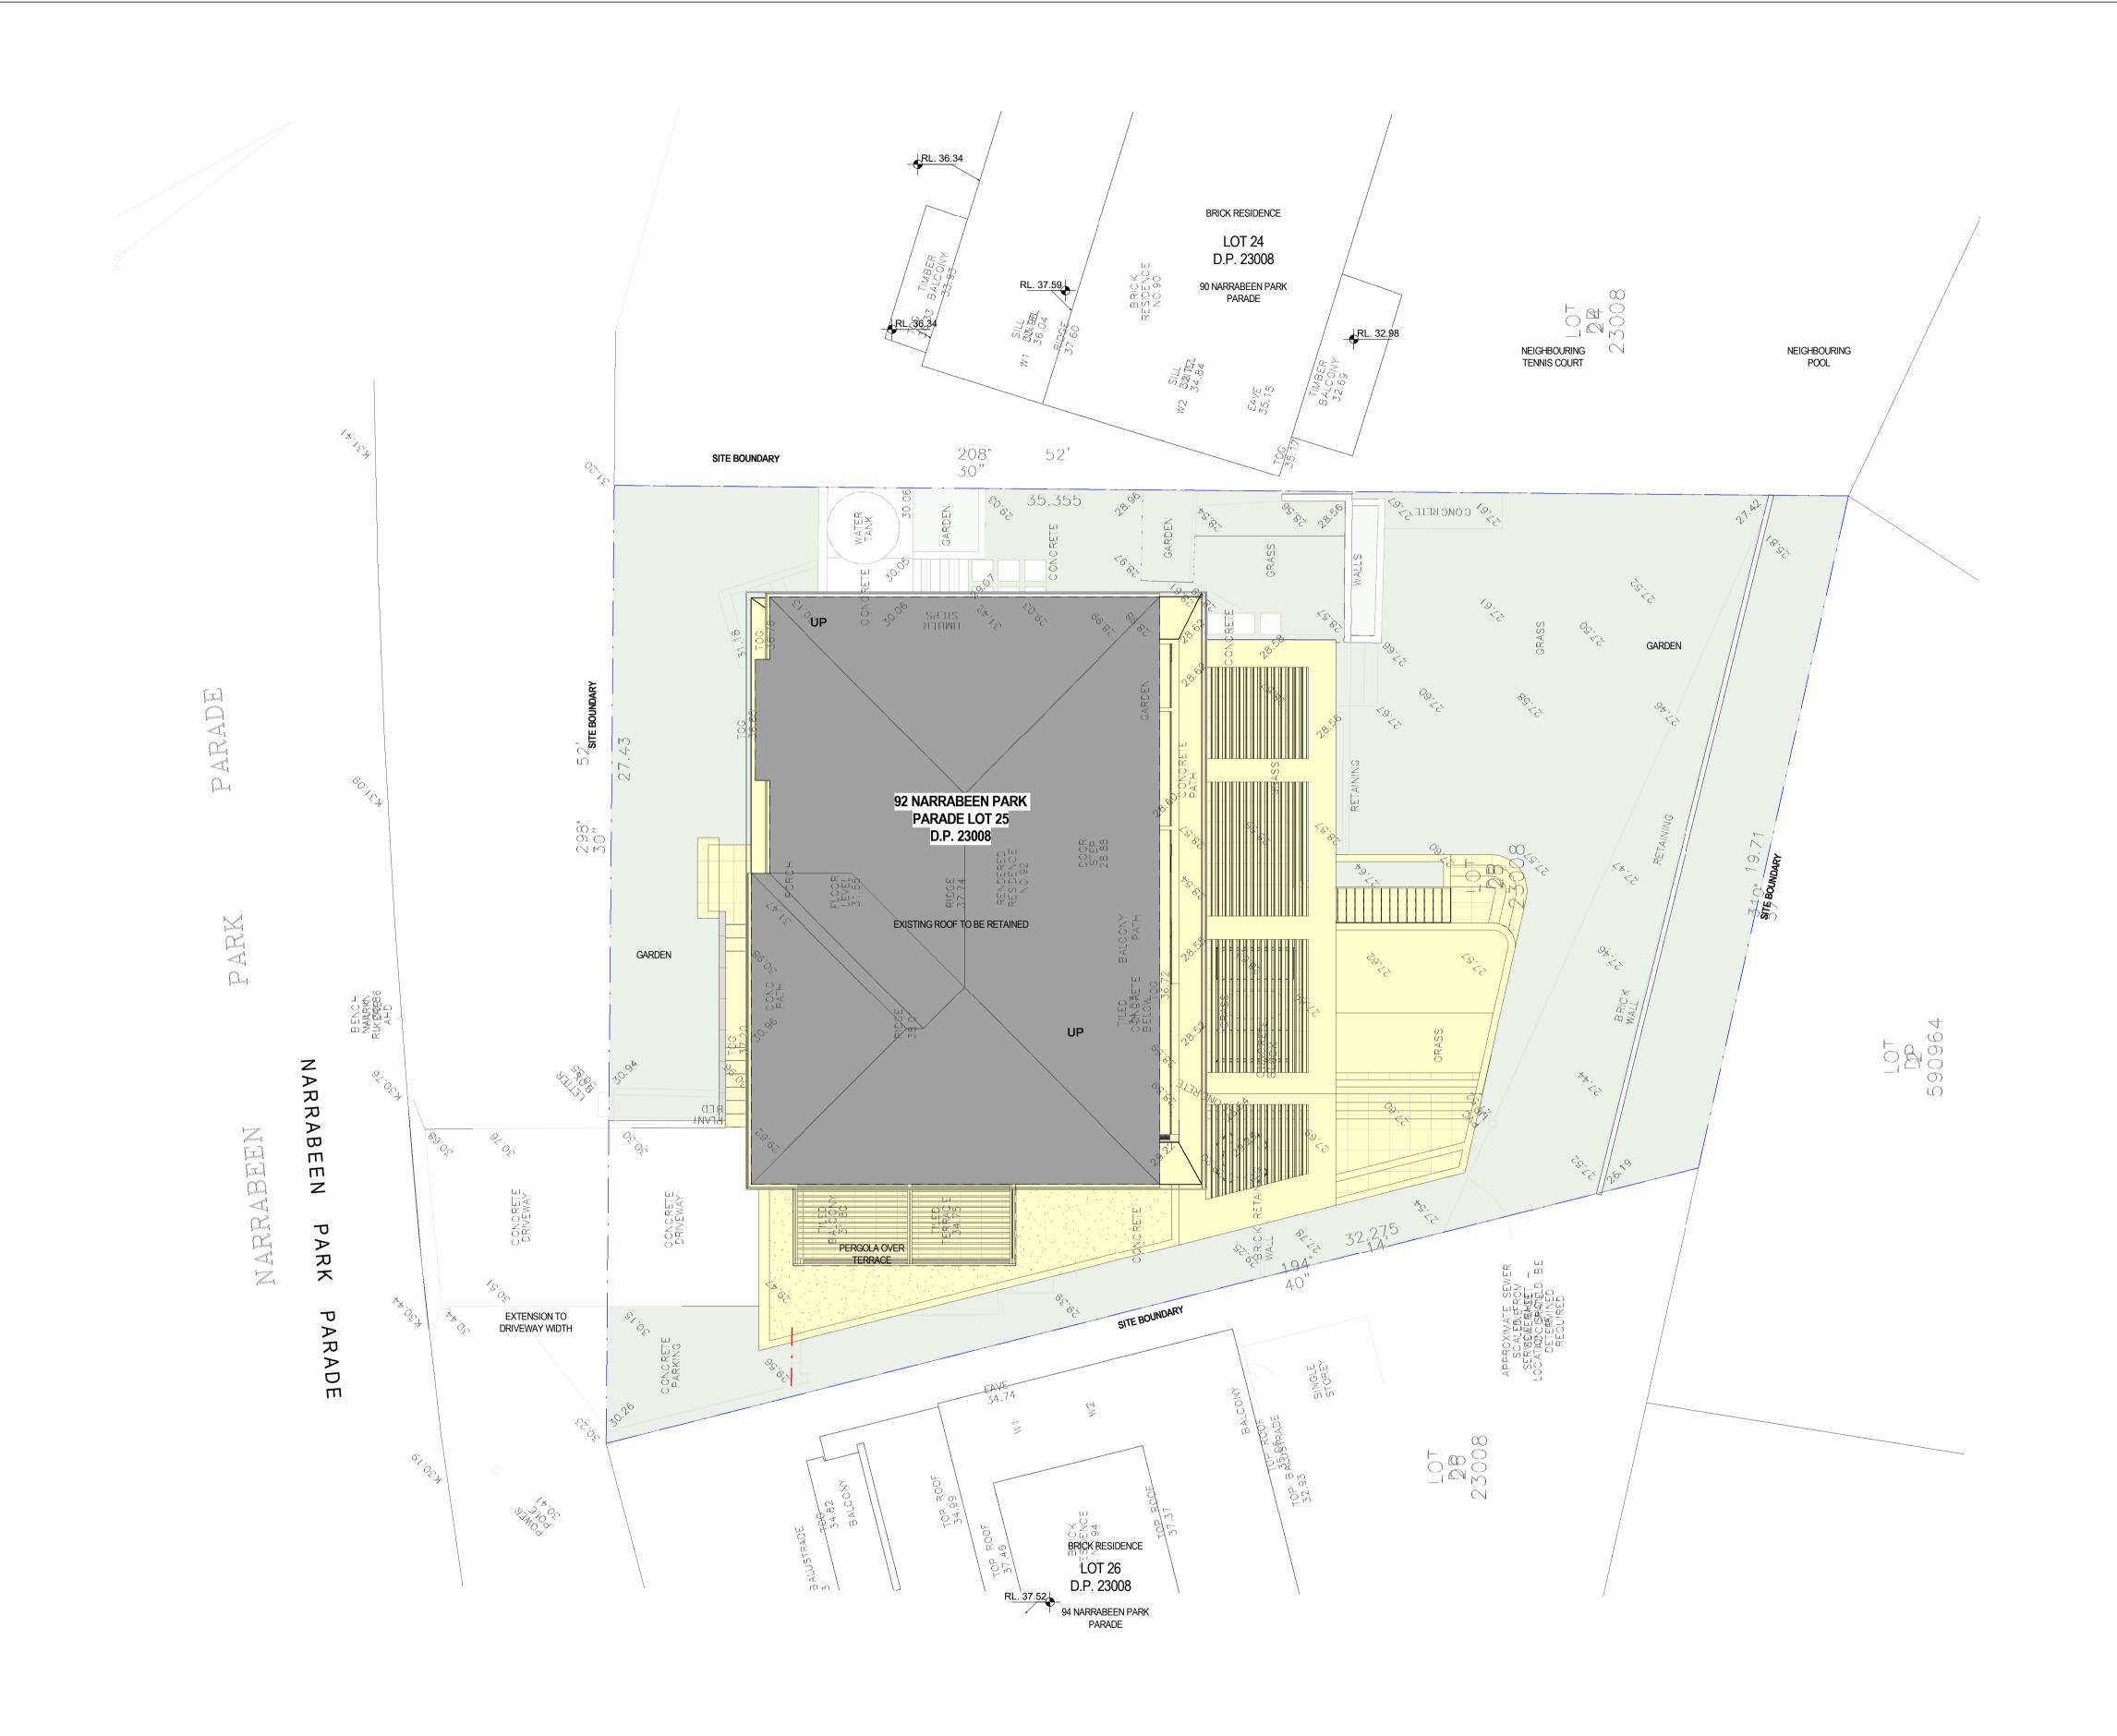

# PLANNING CONTROLS

PROPOSED

EXISTING - TO BE RETAINED

PAUL SIMMONS

92 NARRABEEN PARK PARADE

# ID\STUDIOS /ARCHITECTURE + INTERIORS

address: 26 - 32 pirrama road, pyrmont, nsw, 2009 // ph: 0411 695 103

DRAWING TITLE:

SITE PLAN

NOTES:

1. Use only figured dimensions, do not scale drawings.

2. All discrepancies and omissions to be referred to ID Studios prior to construction.