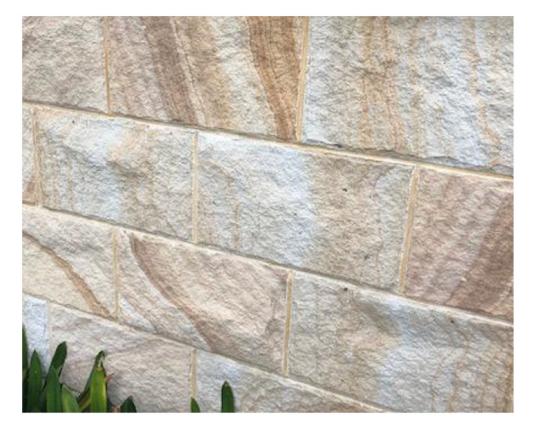

# EXTERNAL FINISHES BOARD

SANDSTONE CLADDING TO BLADE WALLS TEXTURED SANDSTONE OR SIMILAR CLADDING TO BLADE WALLS. TRADITIONAL FORMAT CLADDING

PRIVACY SCREENS TIMBER BATTEN PRIVACY SCREEN

ROOF EXISTING ROOF TO BE RETAINED AND RESPRAYED MEDIUM SOLAR ABSORPTANCE 0.475 - 0.70 COLORBOND DUNE OR SIMILAR