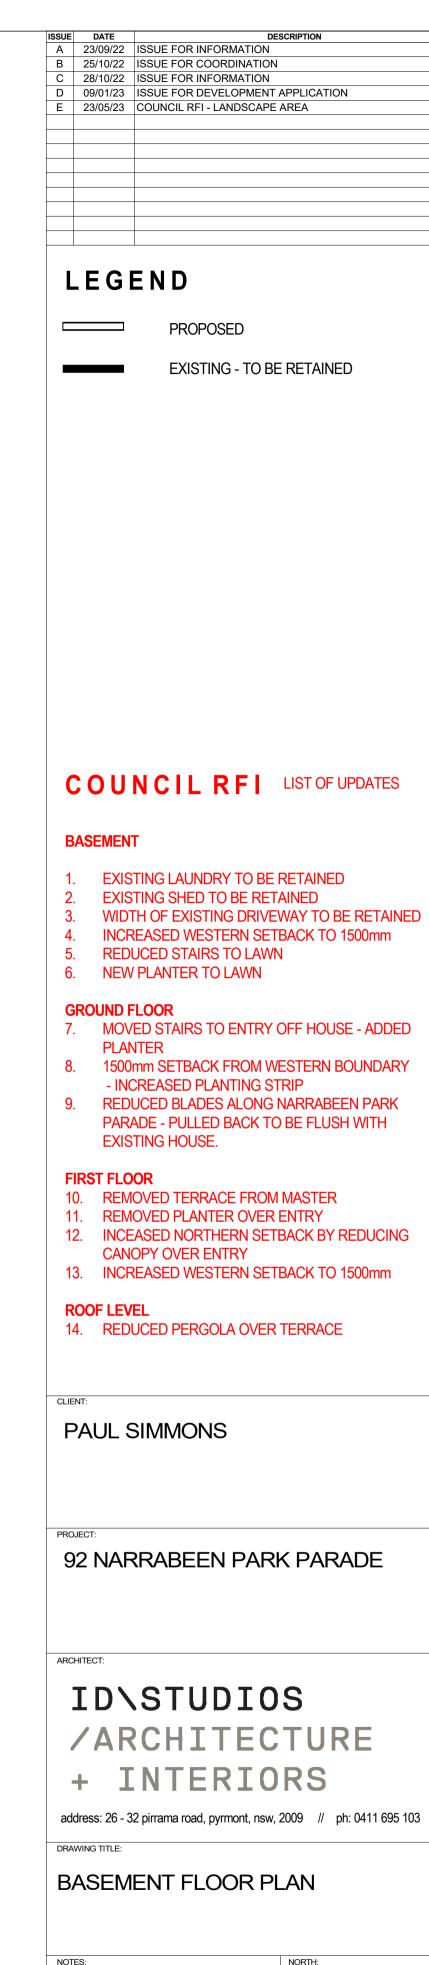

## COUNCIL RFI LIST OF UPDATES

#### **BASEMENT**

- 1. EXISTING LAUNDRY TO BE RETAINED
- EXISTING SHED TO BE RETAINED
- WIDTH OF EXISTING DRIVEWAY TO BE RETAINED
- 4. INCREASED WESTERN SETBACK TO 1500mm 5. REDUCED STAIRS TO LAWN
- 6. NEW PLANTER TO LAWN

#### **GROUND FLOOR**

- 7. MOVED STAIRS TO ENTRY OFF HOUSE ADDED PLANTER
- 8. 1500mm SETBACK FROM WESTERN BOUNDARY - INCREASED PLANTING STRIP
- REDUCED BLADES ALONG NARRABEEN PARK PARADE - PULLED BACK TO BE FLUSH WITH EXISTING HOUSE.

### FIRST FLOOR

- 10. REMOVED TERRACE FROM MASTER
- 11. REMOVED PLANTER OVER ENTRY 12. INCEASED NORTHERN SETBACK BY REDUCING
- CANOPY OVER ENTRY 13. INCREASED WESTERN SETBACK TO 1500mm

#### **ROOF LEVEL**

14. REDUCED PERGOLA OVER TERRACE

PAUL SIMMONS

92 NARRABEEN PARK PARADE