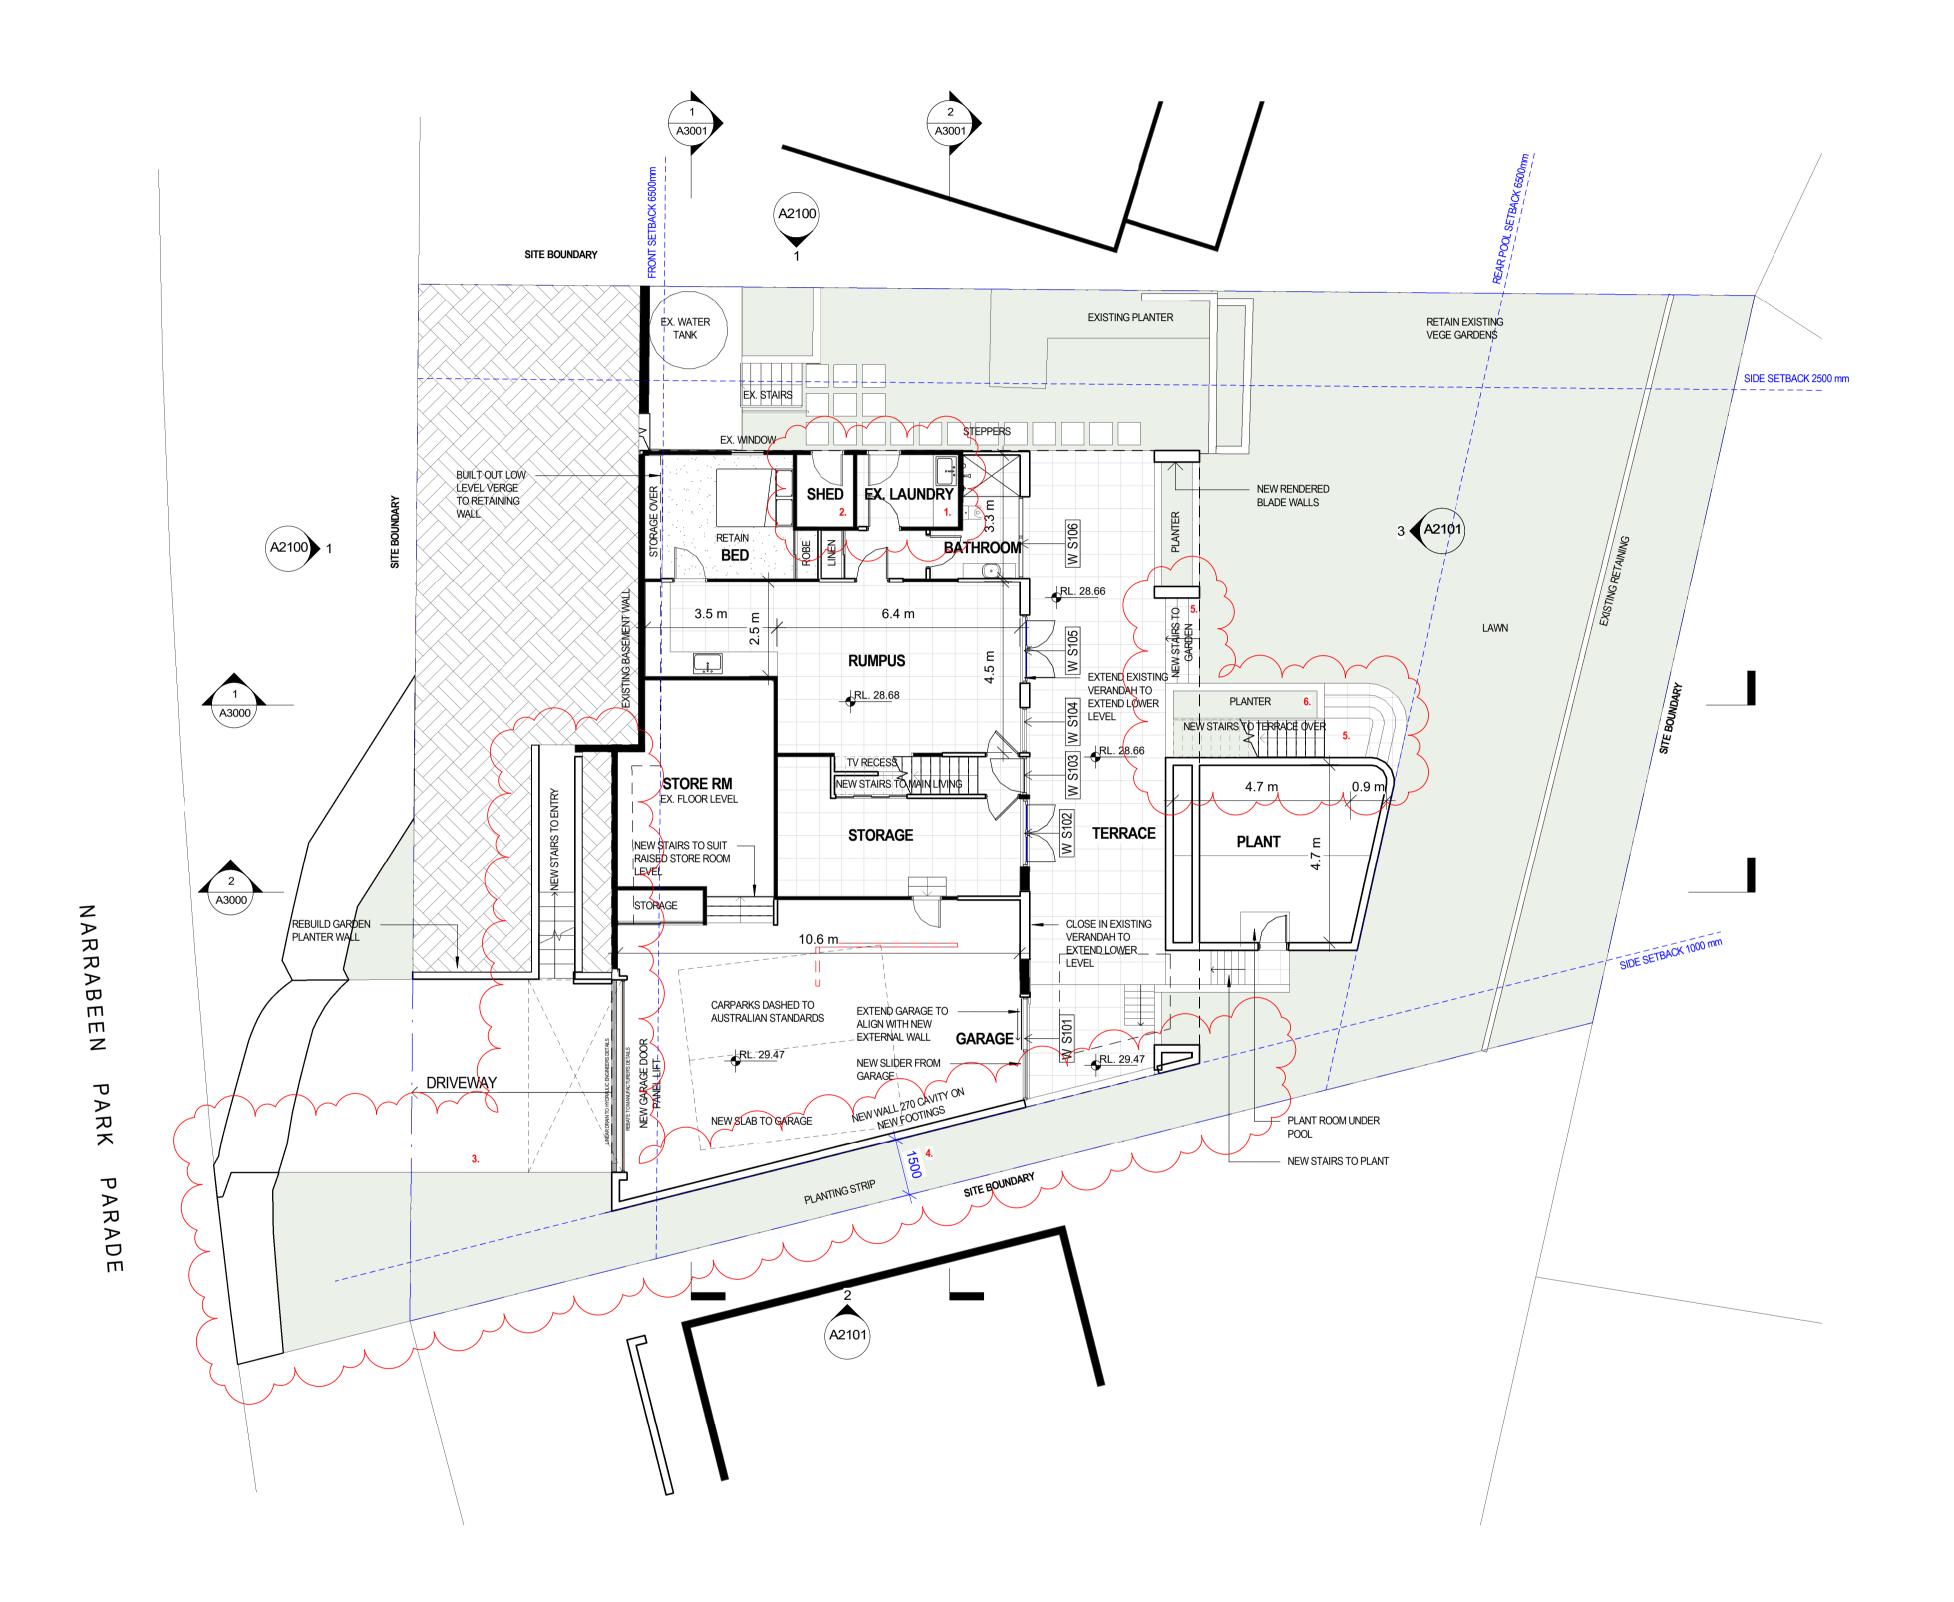

NOMINATED ARCHITECT ANDREW OLIVER O'CONNELL: 9018

Issue Date

SCALE:
As indicated DRAWN BY: CHECKED BY: PROJECT NO: 2210

PROPOSED BASEMENT PLAN

1. Use only figured dimensions, do not scale drawings.
2. All discrepancies and omissions to be referred to ID Studios prior to construction.
3. Check all dimensions, Building Code of Australia, relevant codes and council approvals.
4. This drawing is not for construction.
Copyright remains the property of ID Studios. Reproduction of the whole or part of this document constitutes an infringement of copyright. NOMINATED ARCHITECT ANDREW OLIVER O'CONNELL: 9018

> Issue Date CHECKED BY: PROJECT NO: 2210

As indicated

DRAWN BY: KL

A1100 | E

PROPOSED GROUND FLOOR PLAN

23/09/22 ISSUE FOR INFORMATION 25/10/22 ISSUE FOR COORDINATION
28/10/22 ISSUE FOR INFORMATION 09/01/23 ISSUE FOR DEVELOPMENT APPLICATION 23/05/23 COUNCIL RFI - LANDSCAPE AREA