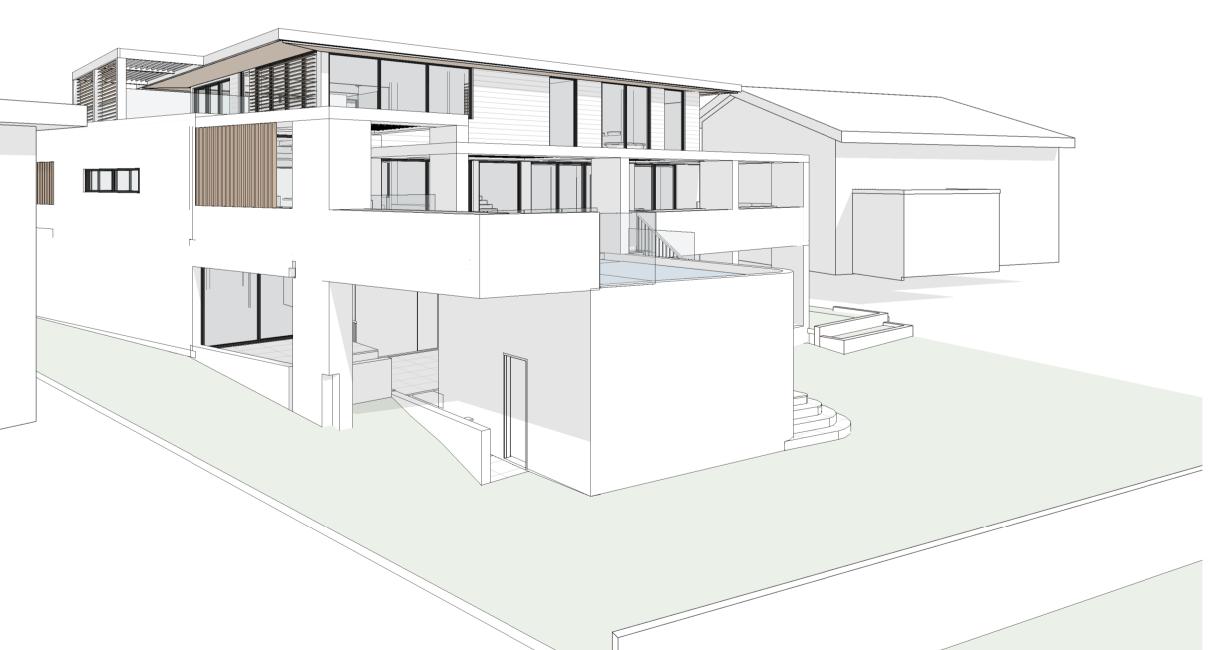

Issue Date

A9000 B

**VIEW FROM STREET** 

**VIEW TO GARAGE** 

**VIEW FROM GARDEN** 

**VIEW TOWARDS POOL** 

PAUL SIMMONS

92 NARRABEEN PARK PARADE

ID\STUDIOS /ARCHITECTURE + INTERIORS

address: 26 - 32 pirrama road, pyrmont, nsw, 2009 // ph: 0411 695 103

DRAWING TITLE:

3D VIEWS

1. Use only figured dimensions, do not scale drawings.
2. All discrepancies and omissions to be referred to ID Studios prior to construction.
3. Check all dimensions, Building Code of Australia, relevant codes and council approvals.
4. This drawing is not for construction.
Copyright remains the property of ID Studios. Reproduction of the whole or part of this document constitutes an infringement of copyright.