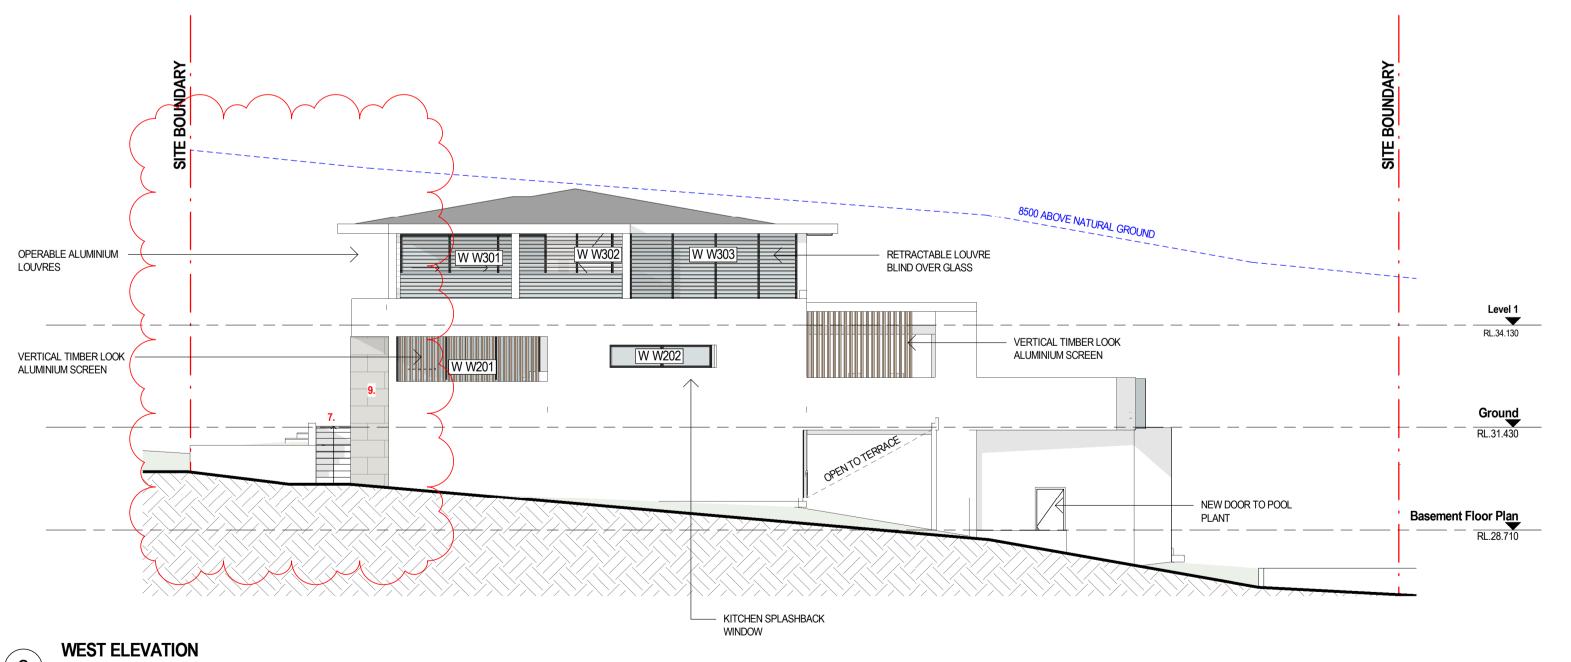

#### **GROUND FLOOR**

- 7. MOVED STAIRS TO ENTRY OFF HOUSE ADDED PLANTER
- 8. 1500mm SETBACK FROM WESTERN BOUNDARY - INCREASED PLANTING STRIP
- REDUCED BLADES ALONG NARRABEEN PARK PARADE - PULLED BACK TO BE FLUSH WITH EXISTING HOUSE.