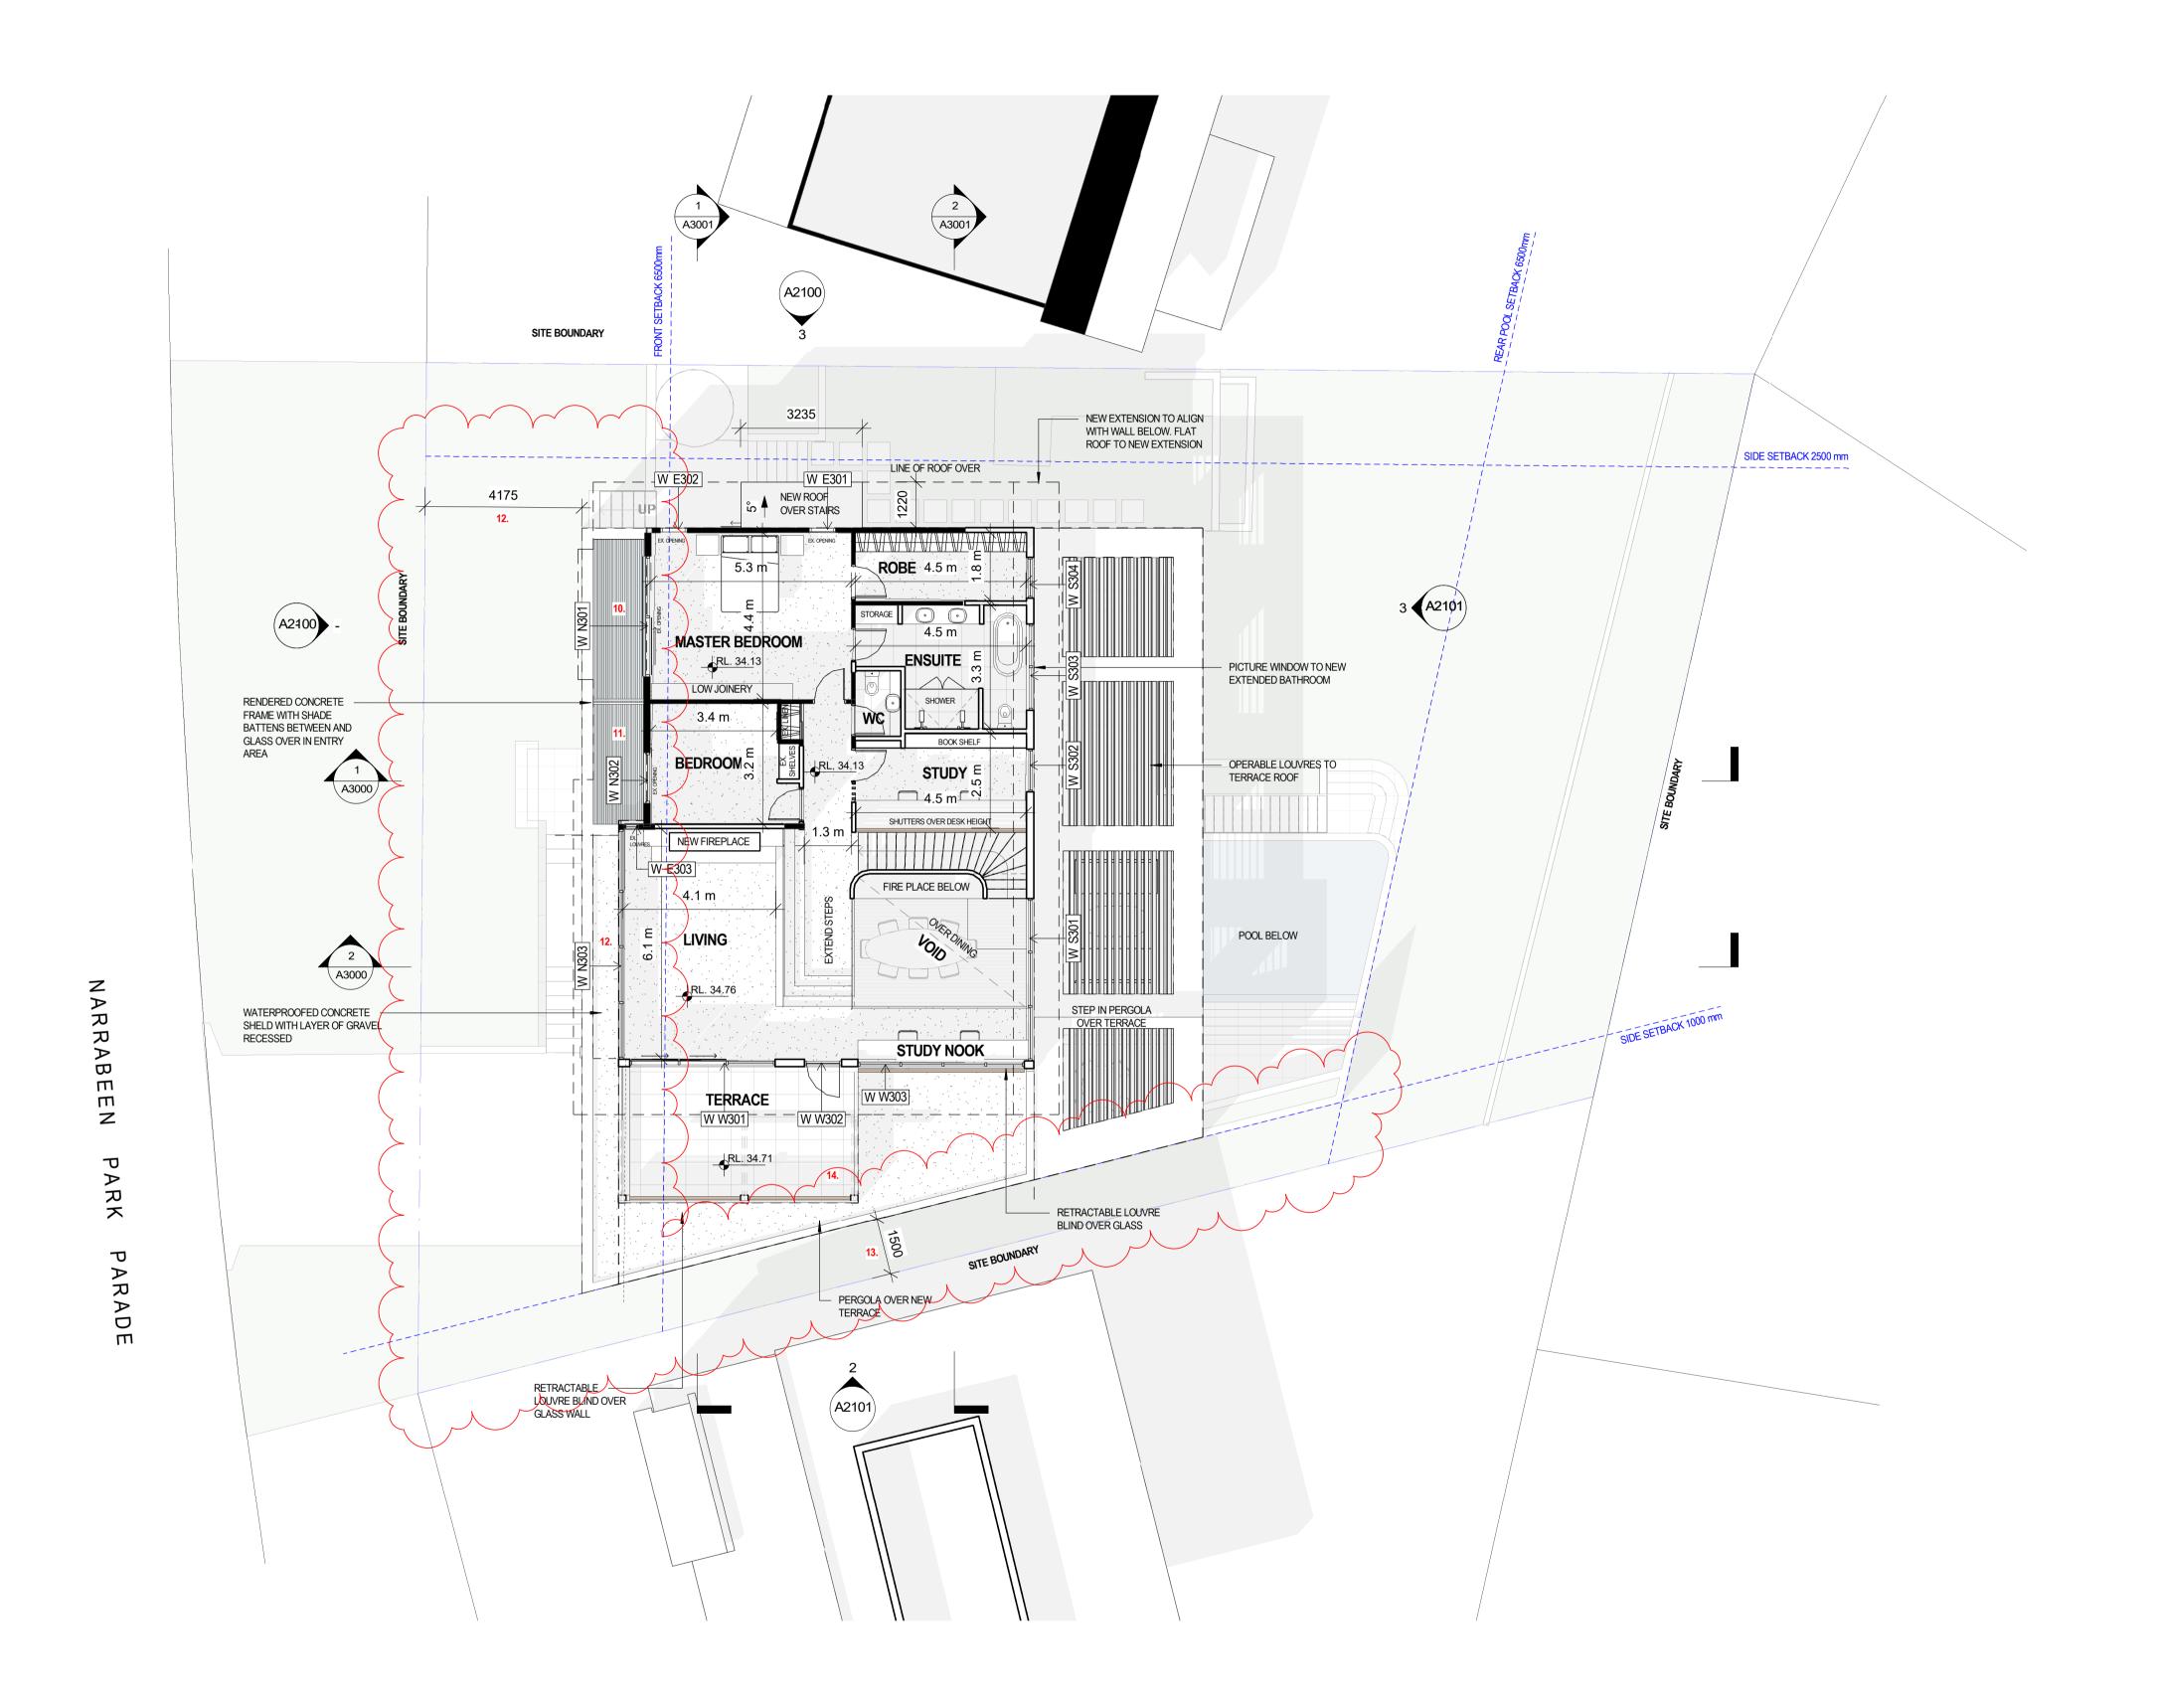

### FIRST FLOOR

- 10. REMOVED TERRACE FROM MASTER
- 11. REMOVED PLANTER OVER ENTRY 12. INCEASED NORTHERN SETBACK BY REDUCING
- CANOPY OVER ENTRY 13. INCREASED WESTERN SETBACK TO 1500mm

## FIRST FLOOR

- 10. REMOVED TERRACE FROM MASTER
- 11. REMOVED PLANTER OVER ENTRY 12. INCEASED NORTHERN SETBACK BY REDUCING
- CANOPY OVER ENTRY 13. INCREASED WESTERN SETBACK TO 1500mm

#### FIRST FLOOR

- 10. REMOVED TERRACE FROM MASTER
- 11. REMOVED PLANTER OVER ENTRY
- 12. INCEASED NORTHERN SETBACK BY REDUCING CANOPY OVER ENTRY
- 13. INCREASED WESTERN SETBACK TO 1500mm

#### FIRST FLOOR

- 10. REMOVED TERRACE FROM MASTER
- 11. REMOVED PLANTER OVER ENTRY 12. INCEASED NORTHERN SETBACK BY REDUCING
- CANOPY OVER ENTRY

# 13. INCREASED WESTERN SETBACK TO 1500mm

**ROOF LEVEL** 14. REDUCED PERGOLA OVER TERRACE

PAUL SIMMONS

92 NARRABEEN PARK PARADE