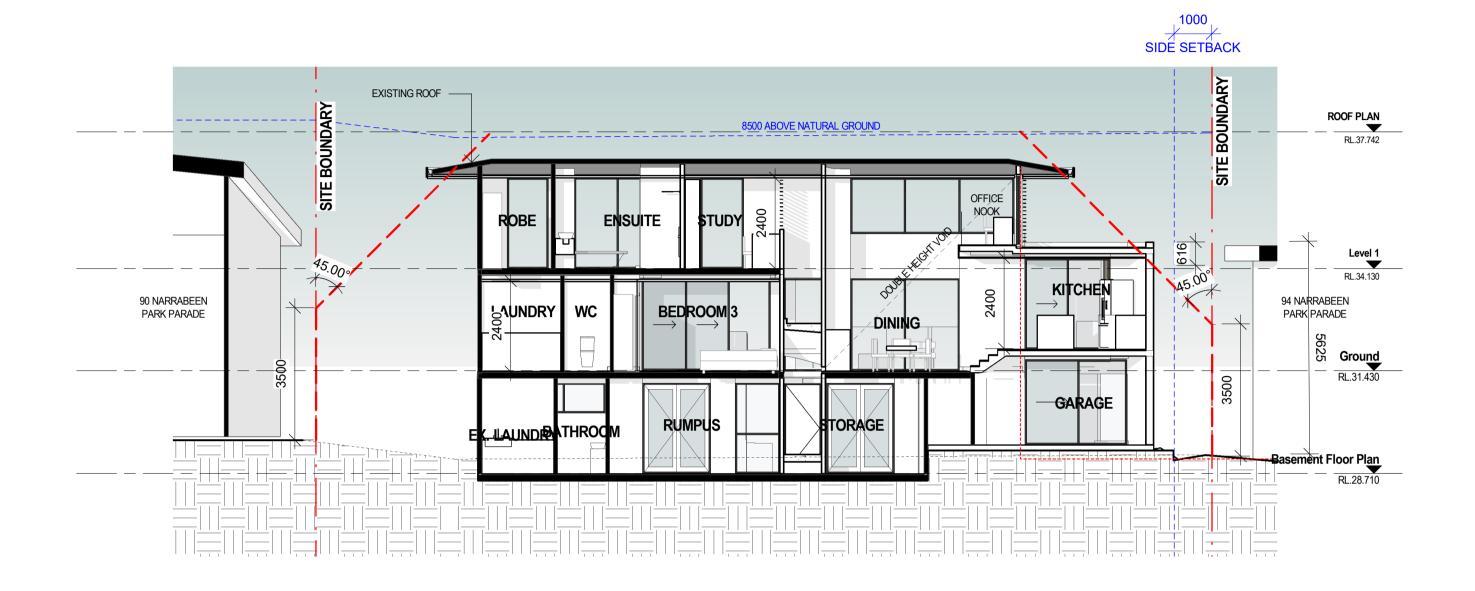

SHORT SECTION 1

SHORT SECTION 2

**LONG SECTION 2** 

| A<br>B<br>C                              | 28/10/22<br>09/01/23<br>23/05/23                                                           | ISSUE F<br>ISSUE F<br>COUNCI                                             | OR DE                         | VELO                   | ATION<br>PMENT         | APPLICATION  AREA | N       |
|------------------------------------------|--------------------------------------------------------------------------------------------|--------------------------------------------------------------------------|-------------------------------|------------------------|------------------------|-------------------|---------|
|                                          |                                                                                            |                                                                          |                               |                        |                        |                   |         |
|                                          |                                                                                            |                                                                          |                               |                        |                        |                   |         |
|                                          |                                                                                            |                                                                          |                               |                        |                        |                   |         |
|                                          | ) E M                                                                                      | OLI                                                                      | ITI                           | 0                      | N                      | LEG               | ΕN      |
|                                          |                                                                                            | Р                                                                        | ROPC                          | DSEC                   | )                      |                   |         |
| Z                                        | <b>Z</b> / <b>Z</b>                                                                        | Е                                                                        | XISTI                         | NG -                   | ГО ВЕ                  | DEMOLISI          | HED     |
|                                          |                                                                                            | E                                                                        | XISTI                         | NG -                   | TO BI                  | E RETAINE         | D       |
|                                          |                                                                                            |                                                                          |                               |                        |                        |                   |         |
|                                          |                                                                                            |                                                                          |                               |                        |                        |                   |         |
|                                          |                                                                                            |                                                                          |                               |                        |                        |                   |         |
|                                          |                                                                                            |                                                                          |                               |                        |                        |                   |         |
|                                          |                                                                                            |                                                                          |                               |                        |                        |                   |         |
|                                          |                                                                                            |                                                                          |                               |                        |                        |                   |         |
|                                          |                                                                                            |                                                                          |                               |                        |                        |                   |         |
|                                          |                                                                                            |                                                                          |                               |                        |                        |                   |         |
|                                          |                                                                                            |                                                                          |                               |                        |                        |                   |         |
|                                          |                                                                                            |                                                                          |                               |                        |                        |                   |         |
|                                          |                                                                                            |                                                                          |                               |                        |                        |                   |         |
|                                          |                                                                                            |                                                                          |                               |                        |                        |                   |         |
|                                          |                                                                                            |                                                                          |                               |                        |                        |                   |         |
|                                          |                                                                                            |                                                                          |                               |                        |                        |                   |         |
|                                          |                                                                                            |                                                                          |                               |                        |                        |                   |         |
|                                          |                                                                                            |                                                                          |                               |                        |                        |                   |         |
|                                          |                                                                                            |                                                                          |                               |                        |                        |                   |         |
|                                          |                                                                                            |                                                                          |                               |                        |                        |                   |         |
| CLIE                                     | PAUL S                                                                                     | SINANA                                                                   |                               | IS                     |                        |                   |         |
| 1                                        | AUL C                                                                                      | JIIVIIV                                                                  |                               |                        |                        |                   |         |
| PRO                                      | JECT:                                                                                      |                                                                          |                               |                        |                        |                   |         |
|                                          |                                                                                            | RAE                                                                      | BEE                           | N F                    | PAR                    | K PAR             | ADE     |
|                                          |                                                                                            |                                                                          |                               |                        |                        |                   |         |
|                                          | HITECT:                                                                                    |                                                                          |                               |                        |                        | _                 |         |
| _                                        | ID\                                                                                        |                                                                          |                               |                        |                        | S<br>TUF          |         |
|                                          |                                                                                            |                                                                          |                               |                        |                        | RS                |         |
|                                          |                                                                                            |                                                                          |                               |                        |                        | , 2009 // pi      | h: 041′ |
|                                          | WING TITLE:                                                                                | SED                                                                      | SF                            | СТ                     | ION                    | IS - SH           | EF      |
| . '                                      | .5. 0                                                                                      | - <b>-</b> -                                                             | J_                            | . <b>.</b> . I         | . UI V                 |                   | <b></b> |
| 2. All                                   | e only figured dir<br>discrepancies ar                                                     | nd omissions                                                             |                               |                        |                        | NORTH:            |         |
| Studi<br>3. Ch<br>code:<br>4. Th<br>Copy | os prior to constructs all dimensions and council applies drawing is not right remains the | ruction.<br>ns, Building (<br>provals.<br>for construct<br>property of l | Code of Artion.<br>ID Studios | ustralia,<br>s. Reprod | relevant<br>duction of |                   |         |
| of co<br>NOM<br>9018                     |                                                                                            |                                                                          |                               |                        |                        |                   |         |
| SCAI                                     | E:<br>s indicate                                                                           |                                                                          |                               |                        |                        | Issue D           |         |