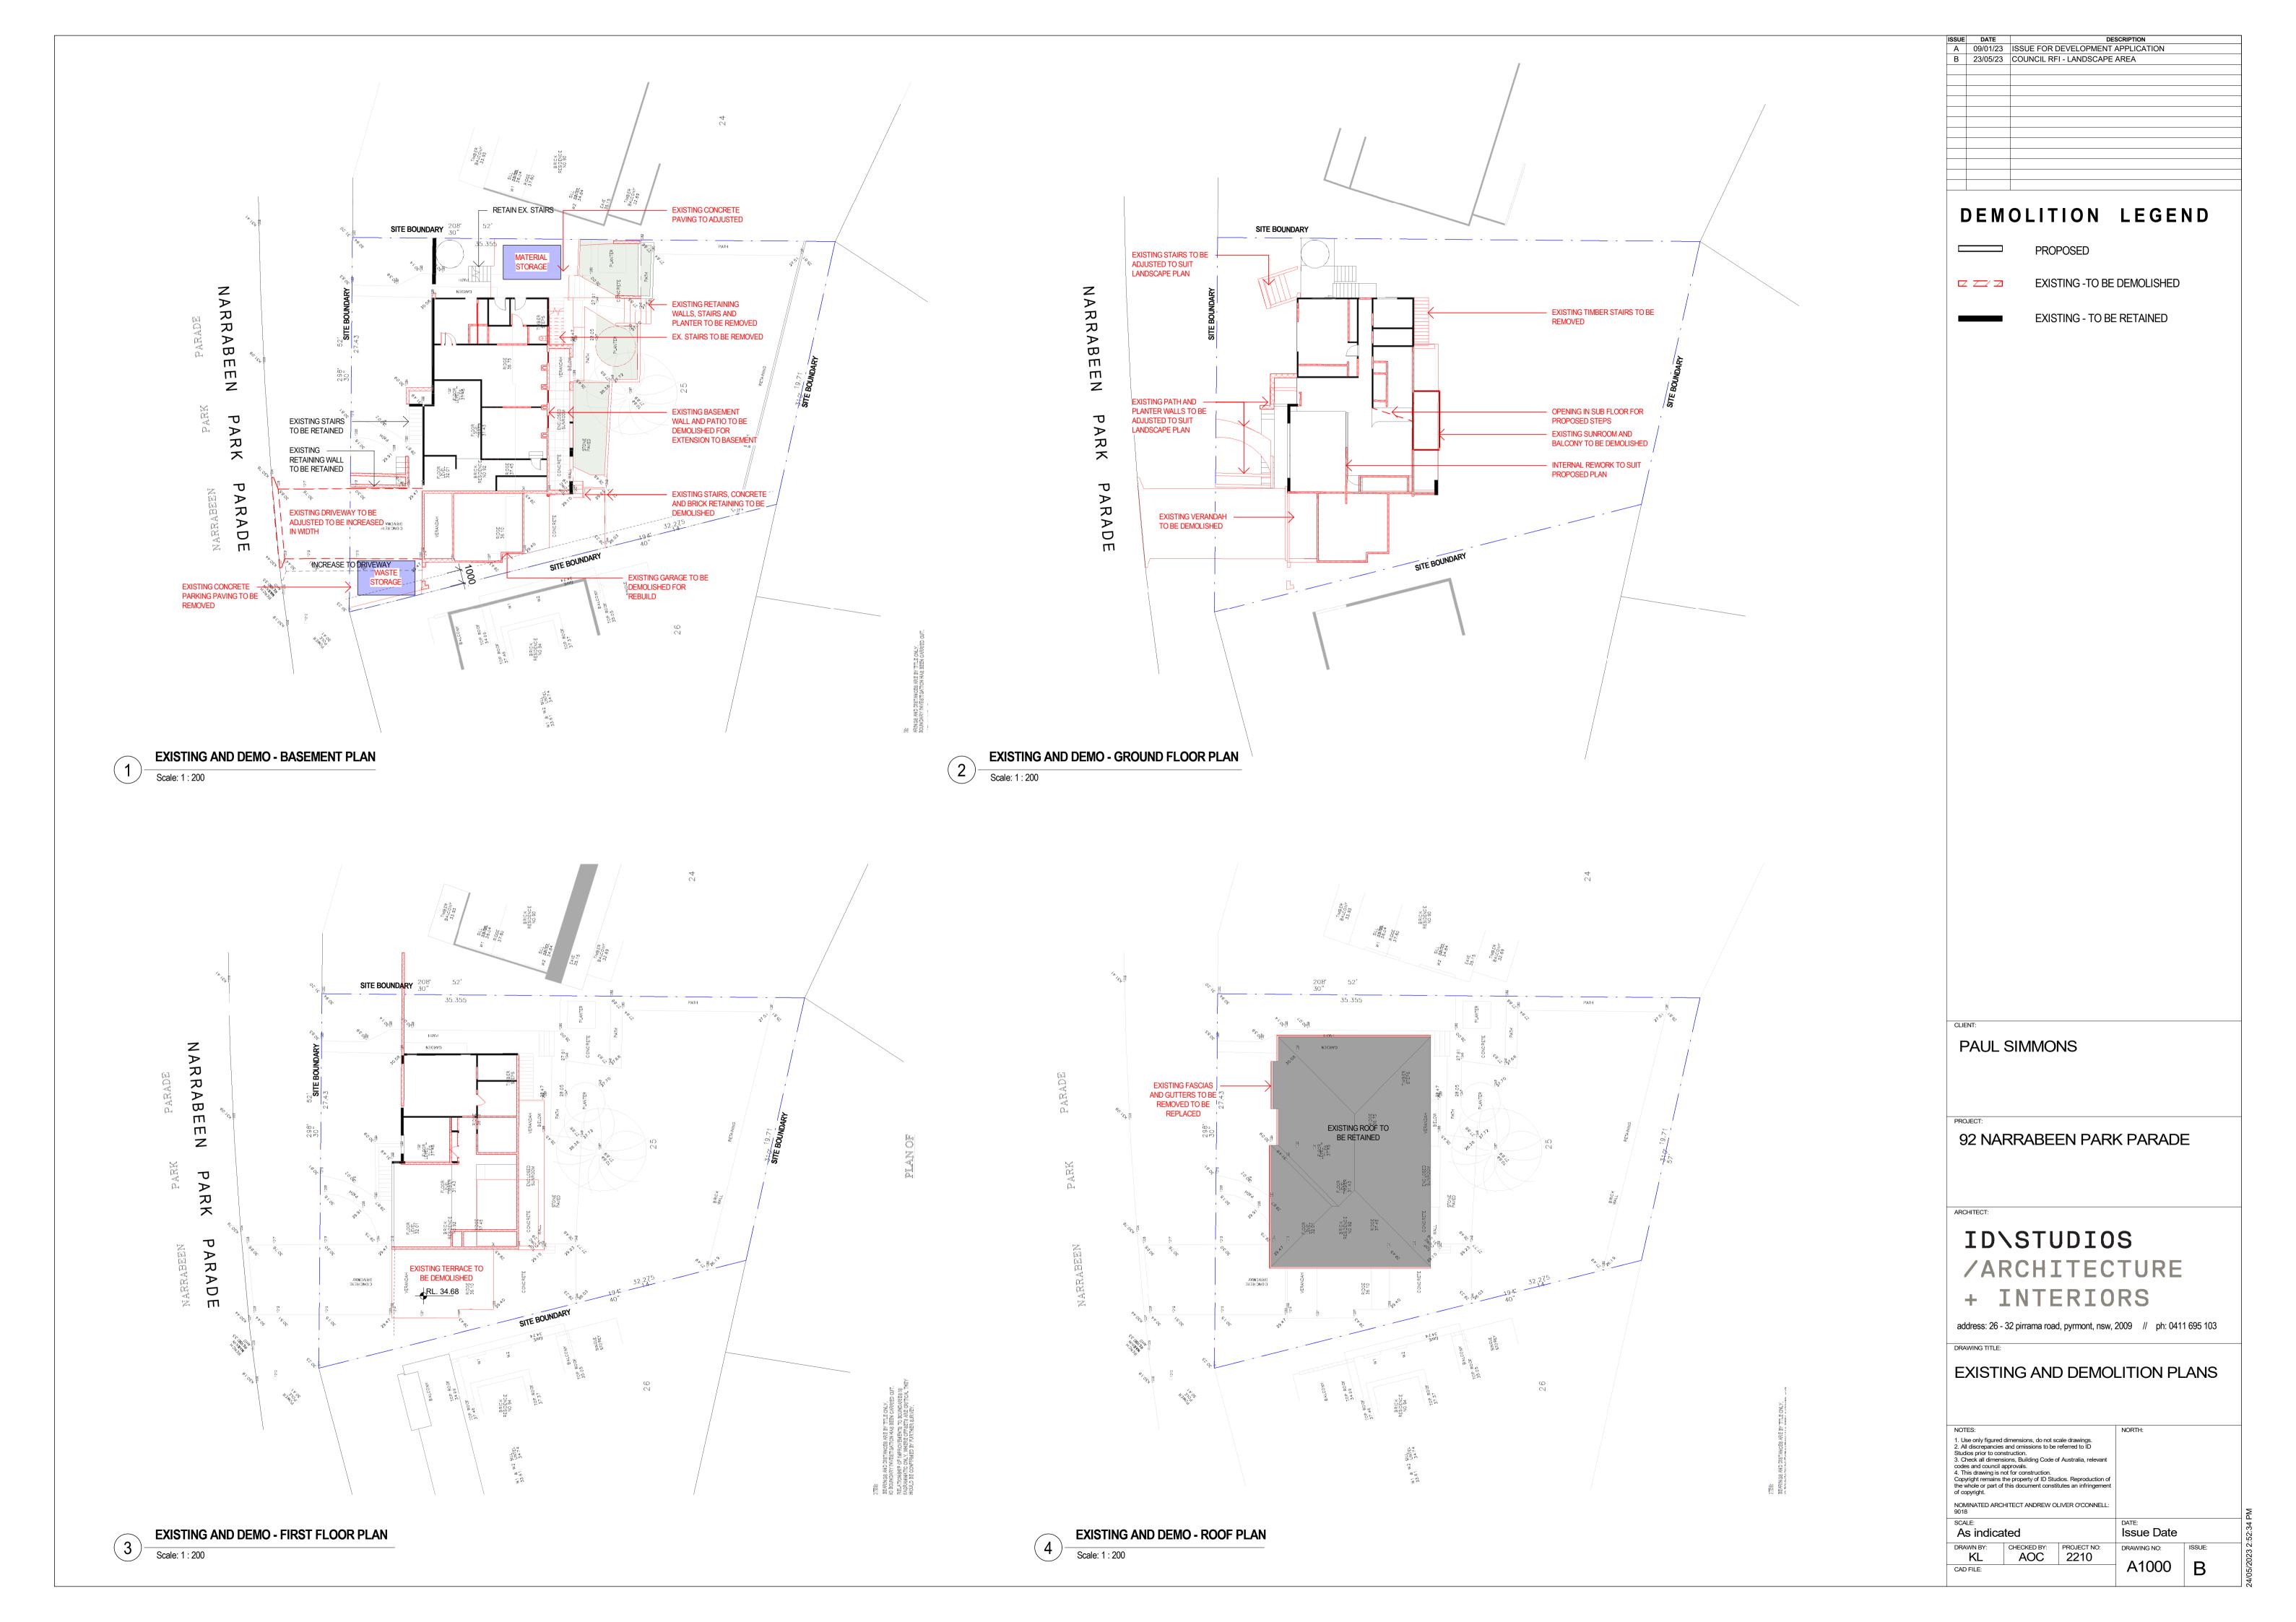

SHORT SECTION 1

SHORT SECTION 2

**LONG SECTION 2** 

| A<br>B<br>C                              | 28/10/22<br>09/01/23<br>23/05/23                                                           | ISSUE F<br>ISSUE F<br>COUNCI                                             | OR DE                         | VELO                   | ATION<br>PMENT         | APPLICATION  AREA | N       |
|------------------------------------------|--------------------------------------------------------------------------------------------|--------------------------------------------------------------------------|-------------------------------|------------------------|------------------------|-------------------|---------|
|                                          |                                                                                            |                                                                          |                               |                        |                        |                   |         |
|                                          |                                                                                            |                                                                          |                               |                        |                        |                   |         |
|                                          |                                                                                            |                                                                          |                               |                        |                        |                   |         |
|                                          | ) E M                                                                                      | OLI                                                                      | ITI                           | 0                      | N                      | LEG               | ΕN      |
|                                          |                                                                                            | Р                                                                        | ROPC                          | DSEC                   | )                      |                   |         |
| Z                                        | <b>Z</b> / <b>Z</b>                                                                        | Е                                                                        | XISTI                         | NG -                   | ГО ВЕ                  | DEMOLISI          | HED     |
|                                          |                                                                                            | E                                                                        | XISTI                         | NG -                   | TO BI                  | E RETAINE         | D       |
|                                          |                                                                                            |                                                                          |                               |                        |                        |                   |         |
|                                          |                                                                                            |                                                                          |                               |                        |                        |                   |         |
|                                          |                                                                                            |                                                                          |                               |                        |                        |                   |         |
|                                          |                                                                                            |                                                                          |                               |                        |                        |                   |         |
|                                          |                                                                                            |                                                                          |                               |                        |                        |                   |         |
|                                          |                                                                                            |                                                                          |                               |                        |                        |                   |         |
|                                          |                                                                                            |                                                                          |                               |                        |                        |                   |         |
|                                          |                                                                                            |                                                                          |                               |                        |                        |                   |         |
|                                          |                                                                                            |                                                                          |                               |                        |                        |                   |         |
|                                          |                                                                                            |                                                                          |                               |                        |                        |                   |         |
|                                          |                                                                                            |                                                                          |                               |                        |                        |                   |         |
|                                          |                                                                                            |                                                                          |                               |                        |                        |                   |         |
|                                          |                                                                                            |                                                                          |                               |                        |                        |                   |         |
|                                          |                                                                                            |                                                                          |                               |                        |                        |                   |         |
|                                          |                                                                                            |                                                                          |                               |                        |                        |                   |         |
|                                          |                                                                                            |                                                                          |                               |                        |                        |                   |         |
|                                          |                                                                                            |                                                                          |                               |                        |                        |                   |         |
|                                          |                                                                                            |                                                                          |                               |                        |                        |                   |         |
| CLIE                                     | PAUL S                                                                                     | SINANA                                                                   |                               | IS                     |                        |                   |         |
| 1                                        | AUL C                                                                                      | JIIVIIV                                                                  |                               |                        |                        |                   |         |
| PRO                                      | JECT:                                                                                      |                                                                          |                               |                        |                        |                   |         |
|                                          |                                                                                            | RAE                                                                      | BEE                           | N F                    | PAR                    | K PAR             | ADE     |
|                                          |                                                                                            |                                                                          |                               |                        |                        |                   |         |
|                                          | HITECT:                                                                                    |                                                                          |                               |                        |                        | _                 |         |
| _                                        | ID\                                                                                        |                                                                          |                               |                        |                        | S<br>TUF          |         |
|                                          |                                                                                            |                                                                          |                               |                        |                        | RS                |         |
|                                          |                                                                                            |                                                                          |                               |                        |                        | , 2009 // pi      | h: 041′ |
|                                          | WING TITLE:                                                                                | SED                                                                      | SF                            | СТ                     | ION                    | IS - SH           | EF      |
| . '                                      | .5. 0                                                                                      | - <b>-</b> -                                                             | J_                            | . <b>.</b> . I         | . UI V                 |                   | <b></b> |
| 2. All                                   | e only figured dir<br>discrepancies ar                                                     | nd omissions                                                             |                               |                        |                        | NORTH:            |         |
| Studi<br>3. Ch<br>code:<br>4. Th<br>Copy | os prior to constructs all dimensions and council applies drawing is not right remains the | ruction.<br>ns, Building (<br>provals.<br>for construct<br>property of l | Code of Artion.<br>ID Studios | ustralia,<br>s. Reprod | relevant<br>duction of |                   |         |
| of co<br>NOM<br>9018                     |                                                                                            |                                                                          |                               |                        |                        |                   |         |
| SCAI                                     | E:<br>s indicate                                                                           |                                                                          |                               |                        |                        | Issue D           |         |

A3001 C

 DRAWN BY:
 CHECKED BY:
 PROJECT NO:

 KL
 AOC
 2210