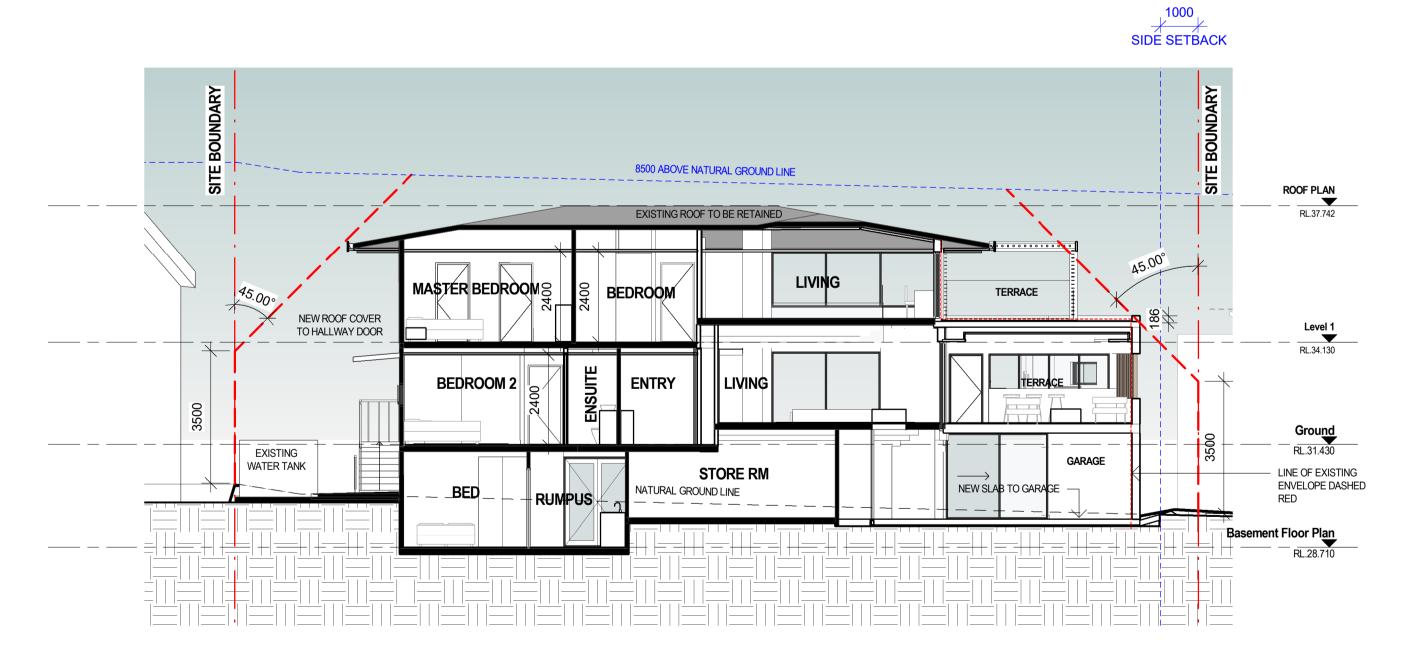

As indicated CHECKED BY: PROJECT NO: 2210 DRAWN BY:

Issue Date A1104 C

NORTH ELEVATION - OPTION STONE CLAD PLANTER AND BLADE WALLS

Scale: 1: 100

+ INTERIORS

PROPOSED ELEVATIONS

1. Use only figured dimensions, do not scale drawings.
2. All discrepancies and omissions to be referred to ID Studios prior to construction.
3. Check all dimensions, Building Code of Australia, relevant codes and council approvals.
4. This drawing is not for construction.
Copyright remains the property of ID Studios. Reproduction of the whole or part of this document constitutes an infringement of copyright.

SHORT SECTION 1

SHORT SECTION 2

**LONG SECTION 2** 

| A<br>B<br>C                              | 28/10/22<br>09/01/23<br>23/05/23                                                           | ISSUE F<br>ISSUE F<br>COUNCI                                             | OR DE                         | VELO                   | ATION<br>PMENT         | APPLICATION  AREA | N       |
|------------------------------------------|--------------------------------------------------------------------------------------------|--------------------------------------------------------------------------|-------------------------------|------------------------|------------------------|-------------------|---------|
|                                          |                                                                                            |                                                                          |                               |                        |                        |                   |         |
|                                          |                                                                                            |                                                                          |                               |                        |                        |                   |         |
|                                          |                                                                                            |                                                                          |                               |                        |                        |                   |         |
|                                          | ) E M                                                                                      | OLI                                                                      | ITI                           | 0                      | N                      | LEG               | ΕN      |
|                                          |                                                                                            | Р                                                                        | ROPC                          | DSEC                   | )                      |                   |         |
| Z                                        | <b>Z</b> / <b>Z</b>                                                                        | Е                                                                        | XISTI                         | NG -                   | ГО ВЕ                  | DEMOLISI          | HED     |
|                                          |                                                                                            | E                                                                        | XISTI                         | NG -                   | TO BI                  | E RETAINE         | D       |
|                                          |                                                                                            |                                                                          |                               |                        |                        |                   |         |
|                                          |                                                                                            |                                                                          |                               |                        |                        |                   |         |
|                                          |                                                                                            |                                                                          |                               |                        |                        |                   |         |
|                                          |                                                                                            |                                                                          |                               |                        |                        |                   |         |
|                                          |                                                                                            |                                                                          |                               |                        |                        |                   |         |
|                                          |                                                                                            |                                                                          |                               |                        |                        |                   |         |
|                                          |                                                                                            |                                                                          |                               |                        |                        |                   |         |
|                                          |                                                                                            |                                                                          |                               |                        |                        |                   |         |
|                                          |                                                                                            |                                                                          |                               |                        |                        |                   |         |
|                                          |                                                                                            |                                                                          |                               |                        |                        |                   |         |
|                                          |                                                                                            |                                                                          |                               |                        |                        |                   |         |
|                                          |                                                                                            |                                                                          |                               |                        |                        |                   |         |
|                                          |                                                                                            |                                                                          |                               |                        |                        |                   |         |
|                                          |                                                                                            |                                                                          |                               |                        |                        |                   |         |
|                                          |                                                                                            |                                                                          |                               |                        |                        |                   |         |
|                                          |                                                                                            |                                                                          |                               |                        |                        |                   |         |
|                                          |                                                                                            |                                                                          |                               |                        |                        |                   |         |
|                                          |                                                                                            |                                                                          |                               |                        |                        |                   |         |
| CLIE                                     | PAUL S                                                                                     | SINANA                                                                   |                               | IS                     |                        |                   |         |
| 1                                        | AUL C                                                                                      | JIIVIIV                                                                  |                               |                        |                        |                   |         |
| PRO                                      | JECT:                                                                                      |                                                                          |                               |                        |                        |                   |         |
|                                          |                                                                                            | RAE                                                                      | BEE                           | N F                    | PAR                    | K PAR             | ADE     |
|                                          |                                                                                            |                                                                          |                               |                        |                        |                   |         |
|                                          | HITECT:                                                                                    |                                                                          |                               |                        |                        | _                 |         |
| _                                        | ID\                                                                                        |                                                                          |                               |                        |                        | S<br>TUF          |         |
|                                          |                                                                                            |                                                                          |                               |                        |                        | RS                |         |
|                                          |                                                                                            |                                                                          |                               |                        |                        | , 2009 // pi      | h: 041′ |
|                                          | WING TITLE:                                                                                | SED                                                                      | SF                            | СТ                     | ION                    | IS - SH           | EF      |
| . '                                      | .5. 0                                                                                      | - <b>-</b> -                                                             | J_                            | . <b>.</b> . I         | . UI V                 |                   | <b></b> |
| 2. All                                   | e only figured dir<br>discrepancies ar                                                     | nd omissions                                                             |                               |                        |                        | NORTH:            |         |
| Studi<br>3. Ch<br>code:<br>4. Th<br>Copy | os prior to constructs all dimensions and council applies drawing is not right remains the | ruction.<br>ns, Building (<br>provals.<br>for construct<br>property of l | Code of Artion.<br>ID Studios | ustralia,<br>s. Reprod | relevant<br>duction of |                   |         |
| of co<br>NOM<br>9018                     |                                                                                            |                                                                          |                               |                        |                        |                   |         |
| SCAI                                     | E:<br>s indicate                                                                           |                                                                          |                               |                        |                        | Issue D           |         |