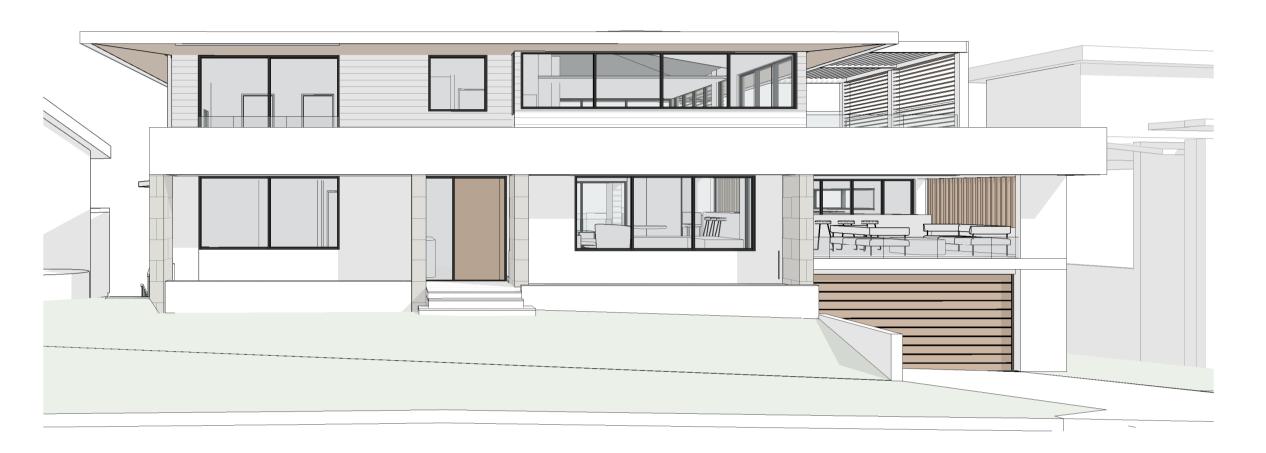

As indicated CHECKED BY: PROJECT NO: 2210 DRAWN BY:

Issue Date A1104 C

NORTH ELEVATION - OPTION STONE CLAD PLANTER AND BLADE WALLS

Scale: 1: 100

+ INTERIORS

PROPOSED ELEVATIONS

1. Use only figured dimensions, do not scale drawings.
2. All discrepancies and omissions to be referred to ID Studios prior to construction.
3. Check all dimensions, Building Code of Australia, relevant codes and council approvals.
4. This drawing is not for construction.
Copyright remains the property of ID Studios. Reproduction of the whole or part of this document constitutes an infringement of copyright.

NOMINATED ARCHITECT ANDREW OLIVER O'CONNELL: 9018

CHECKED BY: PROJECT NO: 2210

DRAWING TITLE:

As indicated

DRAWN BY:

CAD FILE:

address: 26 - 32 pirrama road, pyrmont, nsw, 2009 // ph: 0411 695 103

Issue Date

A2100 C

+ INTERIORS

PROPOSED ELEVATIONS

1. Use only figured dimensions, do not scale drawings.
2. All discrepancies and omissions to be referred to ID Studios prior to construction.
3. Check all dimensions, Building Code of Australia, relevant codes and council approvals.
4. This drawing is not for construction.
Copyright remains the property of ID Studios. Reproduction of the whole or part of this document constitutes an infringement of copyright.

NOMINATED ARCHITECT ANDREW OLIVER O'CONNELL: 9018

CHECKED BY: PROJECT NO: 2210

DRAWING TITLE:

As indicated

DRAWN BY: KL

address: 26 - 32 pirrama road, pyrmont, nsw, 2009 // ph: 0411 695 103

A2101 C

Issue Date