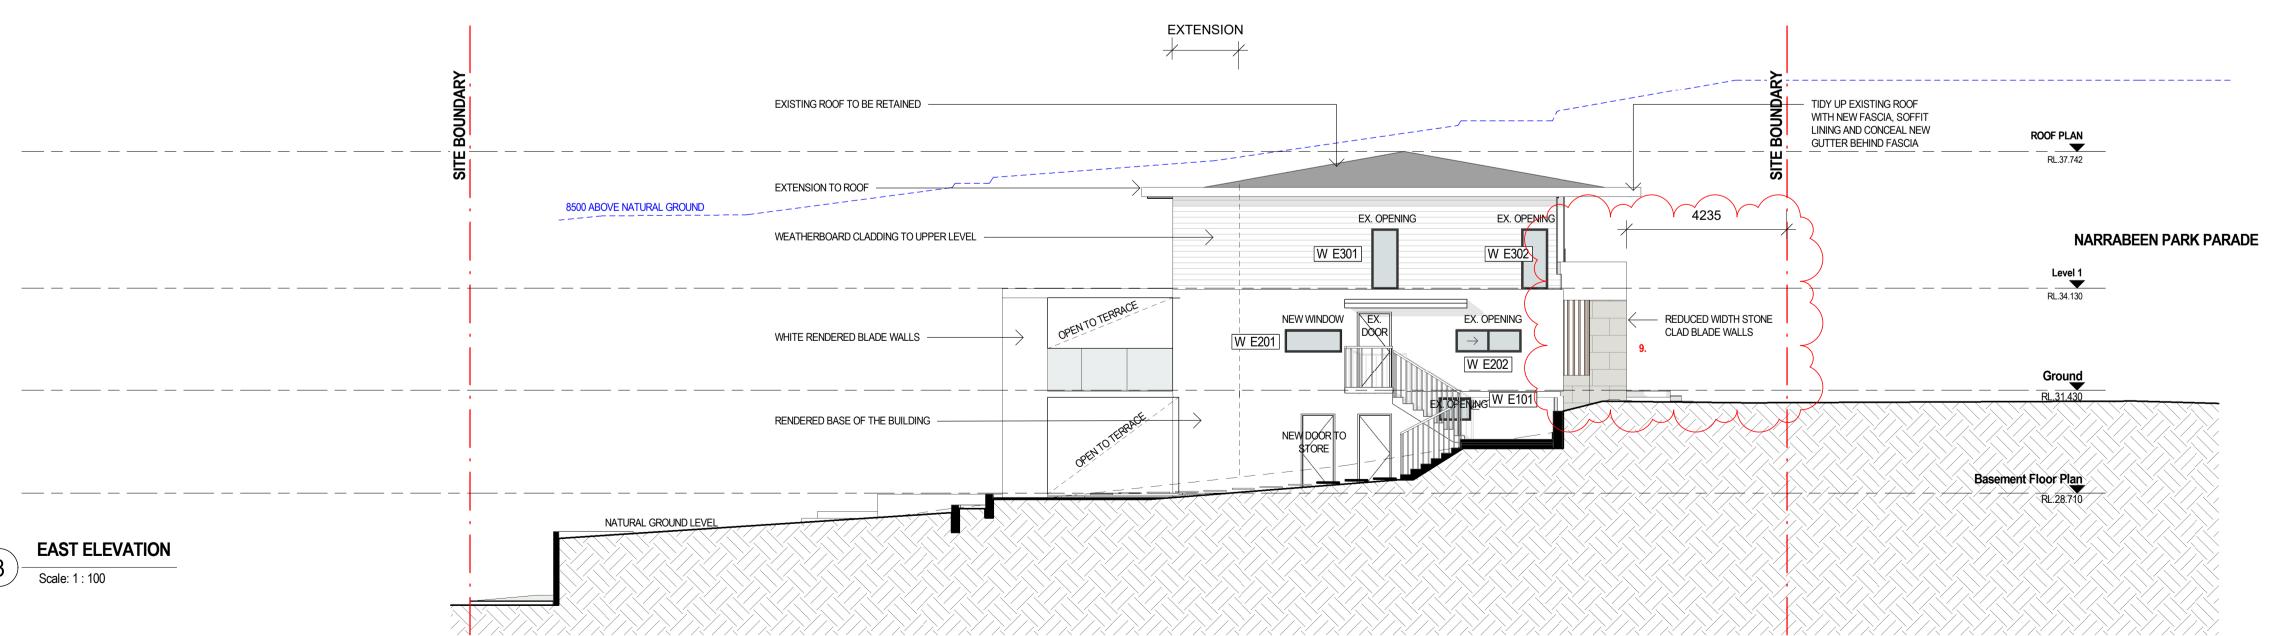

As indicated CHECKED BY: PROJECT NO: 2210 DRAWN BY:

Issue Date A1104 C

NORTH ELEVATION - OPTION STONE CLAD PLANTER AND BLADE WALLS

Scale: 1: 100

+ INTERIORS

PROPOSED ELEVATIONS

1. Use only figured dimensions, do not scale drawings.
2. All discrepancies and omissions to be referred to ID Studios prior to construction.
3. Check all dimensions, Building Code of Australia, relevant codes and council approvals.
4. This drawing is not for construction.
Copyright remains the property of ID Studios. Reproduction of the whole or part of this document constitutes an infringement of copyright.