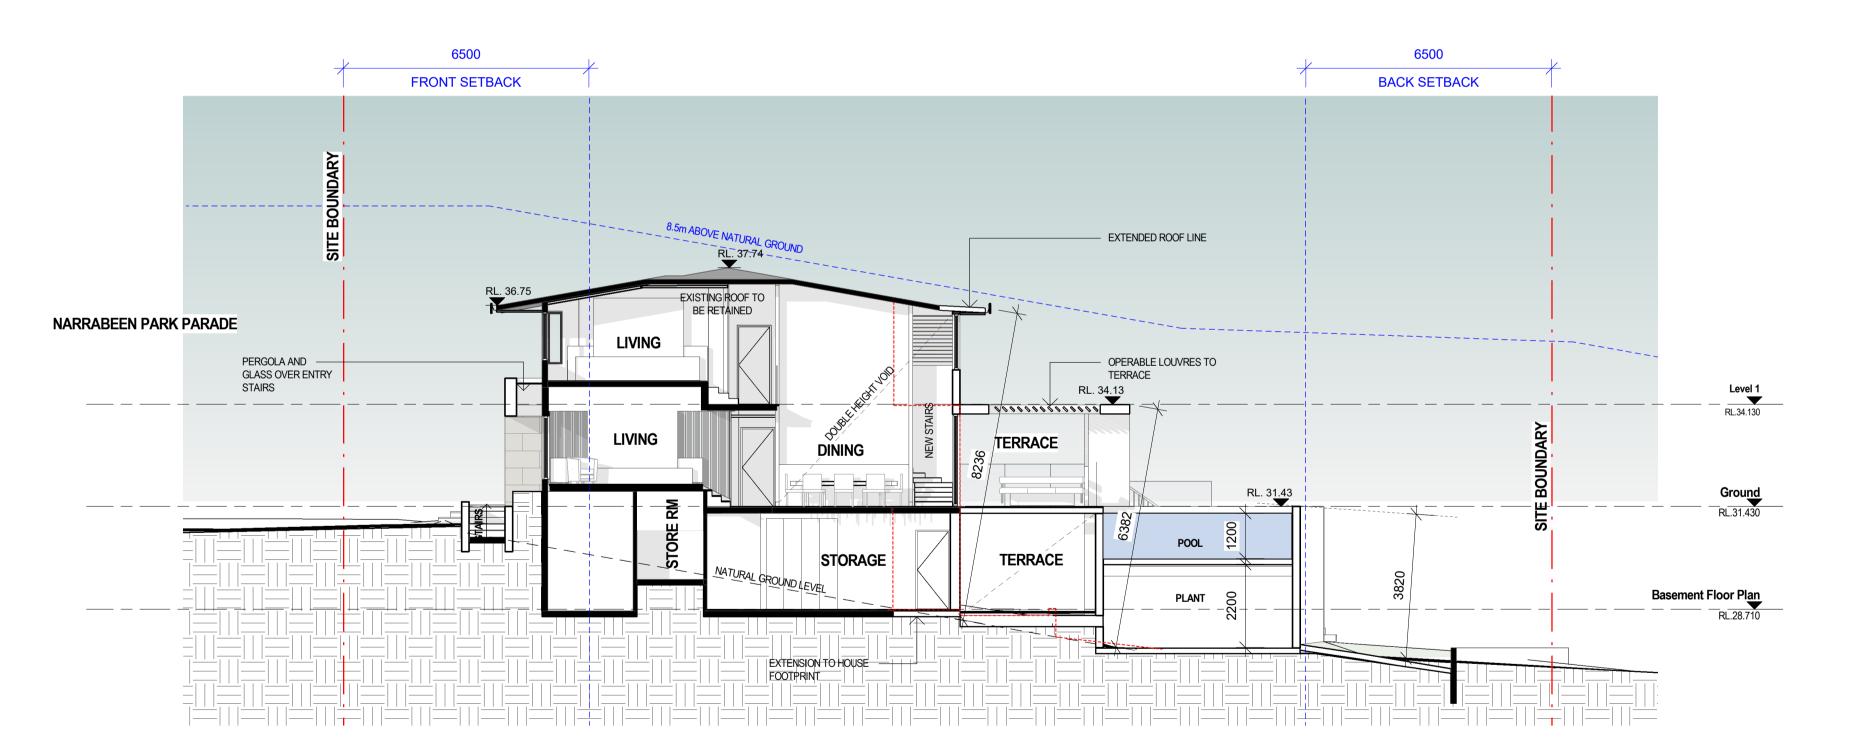

SHORT SECTION 1

SHORT SECTION 2

**LONG SECTION 2** 

| A<br>B<br>C                              | 28/10/22<br>09/01/23<br>23/05/23                                                           | ISSUE F<br>ISSUE F<br>COUNCI                                             | OR DE                         | VELO                   | ATION<br>PMENT         | APPLICATION  AREA | N       |
|------------------------------------------|--------------------------------------------------------------------------------------------|--------------------------------------------------------------------------|-------------------------------|------------------------|------------------------|-------------------|---------|
|                                          |                                                                                            |                                                                          |                               |                        |                        |                   |         |
|                                          |                                                                                            |                                                                          |                               |                        |                        |                   |         |
|                                          |                                                                                            |                                                                          |                               |                        |                        |                   |         |
|                                          | ) E M                                                                                      | OLI                                                                      | ITI                           | 0                      | N                      | LEG               | ΕN      |
|                                          |                                                                                            | Р                                                                        | ROPC                          | DSEC                   | )                      |                   |         |
| Z                                        | <b>Z</b> / <b>Z</b>                                                                        | Е                                                                        | XISTI                         | NG -                   | ГО ВЕ                  | DEMOLISI          | HED     |
|                                          |                                                                                            | E                                                                        | XISTI                         | NG -                   | TO BI                  | E RETAINE         | D       |
|                                          |                                                                                            |                                                                          |                               |                        |                        |                   |         |
|                                          |                                                                                            |                                                                          |                               |                        |                        |                   |         |
|                                          |                                                                                            |                                                                          |                               |                        |                        |                   |         |
|                                          |                                                                                            |                                                                          |                               |                        |                        |                   |         |
|                                          |                                                                                            |                                                                          |                               |                        |                        |                   |         |
|                                          |                                                                                            |                                                                          |                               |                        |                        |                   |         |
|                                          |                                                                                            |                                                                          |                               |                        |                        |                   |         |
|                                          |                                                                                            |                                                                          |                               |                        |                        |                   |         |
|                                          |                                                                                            |                                                                          |                               |                        |                        |                   |         |
|                                          |                                                                                            |                                                                          |                               |                        |                        |                   |         |
|                                          |                                                                                            |                                                                          |                               |                        |                        |                   |         |
|                                          |                                                                                            |                                                                          |                               |                        |                        |                   |         |
|                                          |                                                                                            |                                                                          |                               |                        |                        |                   |         |
|                                          |                                                                                            |                                                                          |                               |                        |                        |                   |         |
|                                          |                                                                                            |                                                                          |                               |                        |                        |                   |         |
|                                          |                                                                                            |                                                                          |                               |                        |                        |                   |         |
|                                          |                                                                                            |                                                                          |                               |                        |                        |                   |         |
|                                          |                                                                                            |                                                                          |                               |                        |                        |                   |         |
| CLIE                                     | PAUL S                                                                                     | SINANA                                                                   |                               | IS                     |                        |                   |         |
| 1                                        | AUL C                                                                                      | JIIVIIV                                                                  |                               |                        |                        |                   |         |
| PRO                                      | JECT:                                                                                      |                                                                          |                               |                        |                        |                   |         |
|                                          |                                                                                            | RAE                                                                      | BEE                           | N F                    | PAR                    | K PAR             | ADE     |
|                                          |                                                                                            |                                                                          |                               |                        |                        |                   |         |
|                                          | HITECT:                                                                                    |                                                                          |                               |                        |                        | _                 |         |
| _                                        | ID\                                                                                        |                                                                          |                               |                        |                        | S<br>TUF          |         |
|                                          |                                                                                            |                                                                          |                               |                        |                        | RS                |         |
|                                          |                                                                                            |                                                                          |                               |                        |                        | , 2009 // pi      | h: 041′ |
|                                          | WING TITLE:                                                                                | SED                                                                      | SF                            | СТ                     | ION                    | IS - SH           | EF      |
| . '                                      | .5. 0                                                                                      | - <b>-</b> -                                                             | J_                            | . <b>.</b> . I         | . UI V                 |                   | <b></b> |
| 2. All                                   | e only figured dir<br>discrepancies ar                                                     | nd omissions                                                             |                               |                        |                        | NORTH:            |         |
| Studi<br>3. Ch<br>code:<br>4. Th<br>Copy | os prior to constructs all dimensions and council applies drawing is not right remains the | ruction.<br>ns, Building (<br>provals.<br>for construct<br>property of l | Code of Artion.<br>ID Studios | ustralia,<br>s. Reprod | relevant<br>duction of |                   |         |
| of co<br>NOM<br>9018                     |                                                                                            |                                                                          |                               |                        |                        |                   |         |
| SCAI                                     | E:<br>s indicate                                                                           |                                                                          |                               |                        |                        | Issue D           |         |