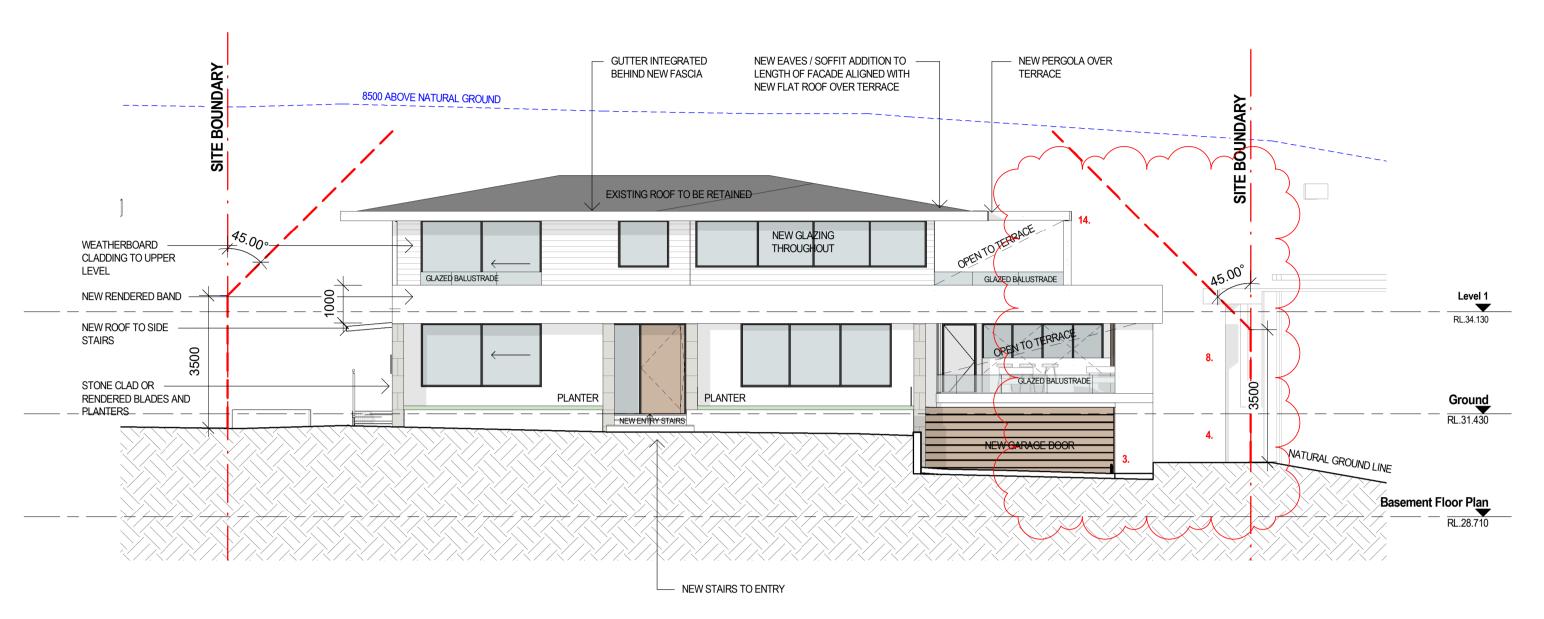

As indicated CHECKED BY: PROJECT NO: 2210 DRAWN BY:

Issue Date A1104 C

NORTH ELEVATION - OPTION STONE CLAD PLANTER AND BLADE WALLS

Scale: 1: 100

+ INTERIORS

PROPOSED ELEVATIONS

1. Use only figured dimensions, do not scale drawings.
2. All discrepancies and omissions to be referred to ID Studios prior to construction.
3. Check all dimensions, Building Code of Australia, relevant codes and council approvals.
4. This drawing is not for construction.
Copyright remains the property of ID Studios. Reproduction of the whole or part of this document constitutes an infringement of copyright.