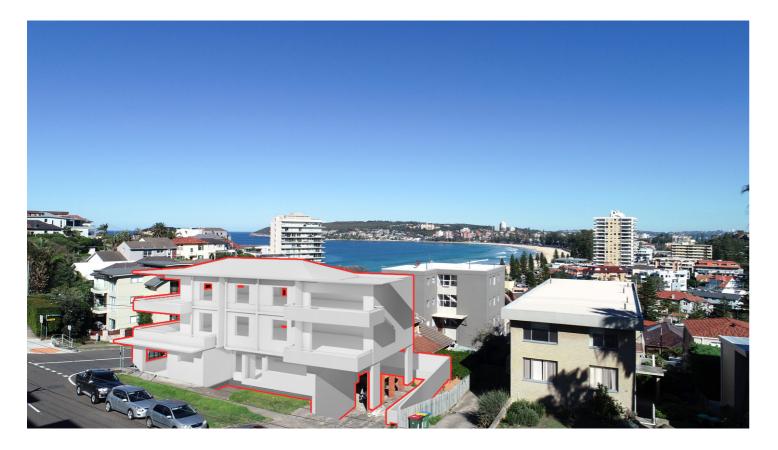

Approved view DA No. 2015/1079 (approved: 05/04/2016)

1

55 Queenscliff Rd.

Camera position

Legend \_

# View Analysis

| Classic plans in collaboration with       | PROPOSED ALTERATIONS & ADDITIONS  | scale - 1:100 @ A3 |
|-------------------------------------------|-----------------------------------|--------------------|
| NEXUS ARCHITECTURE PTY. LTD.              | 68A QUEENSCLIFF ROAD, QUEENSCLIFF | date - 07/02/19    |
| 1 Maxwell Avenue, Maroubra Beach NSW 2035 | LOT A DP 961049                   | DA - issue A       |
| Ph. 9349 3656 or 0425 208 897             | client:                           | dwg. no 040/19     |
| Email: classicplans@optusnet.com.au       | COULITS FAMILY                    | sheet 1/15         |