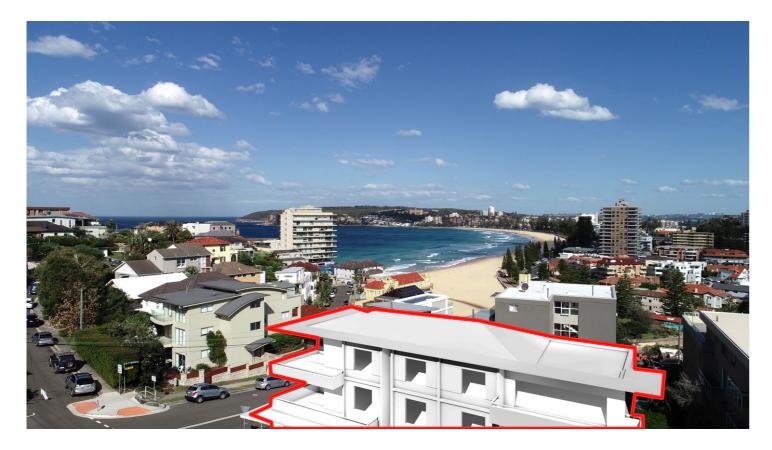

Proposed view

55 Queenscliff Rd.

Camera position

Legend \_\_\_\_\_

## View Analysis

| <b>Classic plans</b> in collaboration with | PROPOSED ALTERATIONS & ADDITIONS  | scale - 1:100 @ A3 |
|--------------------------------------------|-----------------------------------|--------------------|
| <b>NEXUS ARCHITECTURE PTY. LTD.</b>        | 68A QUEENSCLIFF ROAD, QUEENSCLIFF | date - 07/02/19    |
| 1 Maxwell Avenue, Maroubra Beach NSW 2035  | LOT A DP 961049                   | DA - issue A       |
| Ph. 9349 3656 or 0425 208 897              | client:                           | dwg. no 040/19     |
| Email: classicplans@optusnet.com.au        | COULITS FAMILY                    | sheet 3/15         |