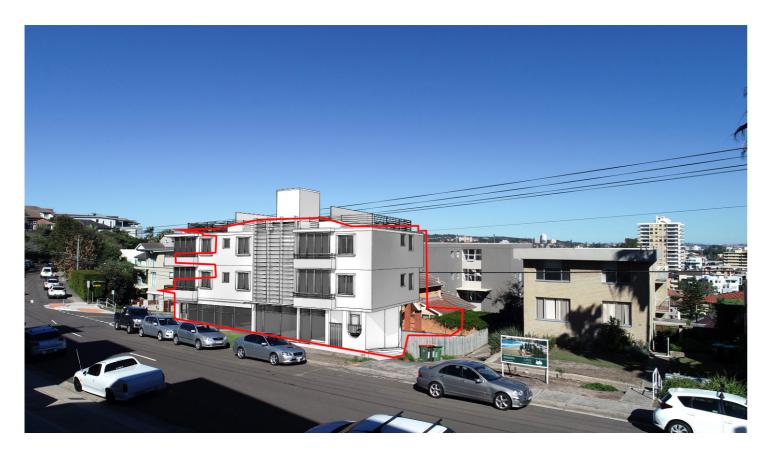

Proposed view

55 Queenscliff Rd.

Camera position

Legend \_\_\_\_\_

## View Analysis

| <b>Classic plans</b> in collaboration with | PROPOSED ALTERATIONS & ADDITIONS  | scale - 1:100 @ A3 |
|--------------------------------------------|-----------------------------------|--------------------|
| <b>NEXUS ARCHITECTURE PTY. LTD.</b>        | 68A QUEENSCLIFF ROAD, QUEENSCLIFF | date - 07/02/19    |
| 1 Maxwell Avenue, Maroubra Beach NSW 2035  | LOT A DP 961049                   | DA - issue A       |
| Ph. 9349 3656 or 0425 208 897              | client:                           | dwg. no 040/19     |
| Email: classicplans@optusnet.com.au        | COULITS FAMILY                    | sheet 3/15         |