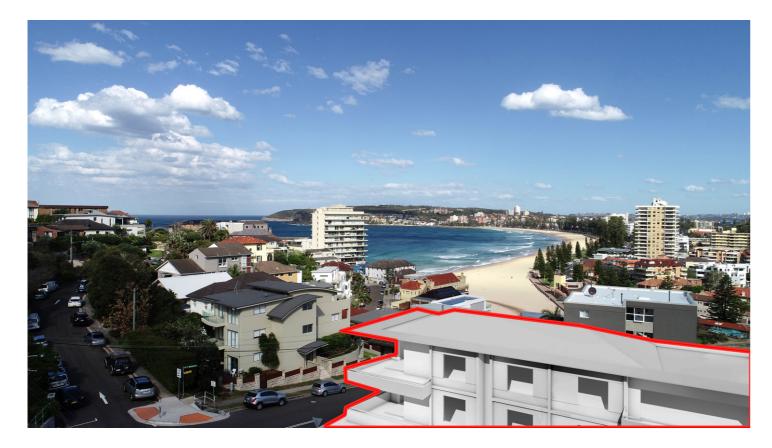

Proposed view

Red line indicates silhouette of approved building under construction

Camera position

Legend \_