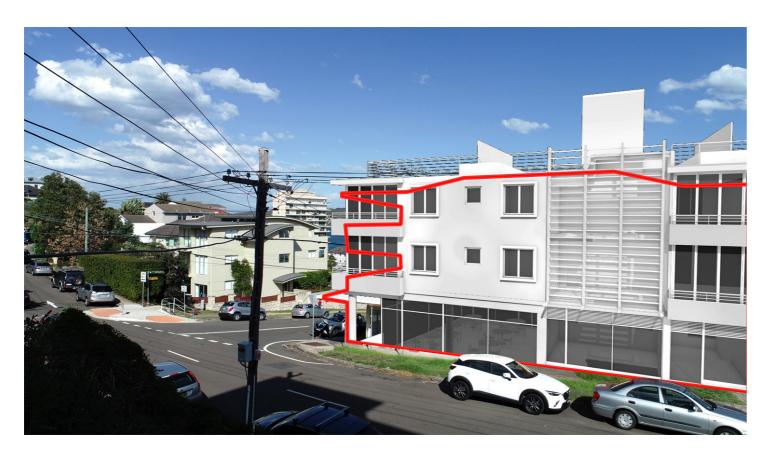

Proposed view

Approved view DA No. 2015/1079 (approved: 05/04/2016)

5

55 Queenscliff Rd.

Camera position

Legend \_\_\_\_

# View Analysis

| <b>Classic plans</b> in collaboration with | PROPOSED ALTERATIONS & ADDITIONS  | scale - 1:100 @ A3 |
|--------------------------------------------|-----------------------------------|--------------------|
| <b>NEXUS ARCHITECTURE PTY. LTD.</b>        | 68A QUEENSCLIFF ROAD, QUEENSCLIFF | date - 07/02/19    |
| 1 Maxwell Avenue, Maroubra Beach NSW 2035  | LOT A DP 961049                   | DA - issue A       |
| Ph. 9349 3656 or 0425 208 897              | client:                           | dwg. no 040/19     |
| Email: classicplans@optusnet.com.au        | COULITS FAMILY                    | sheet 5/15         |