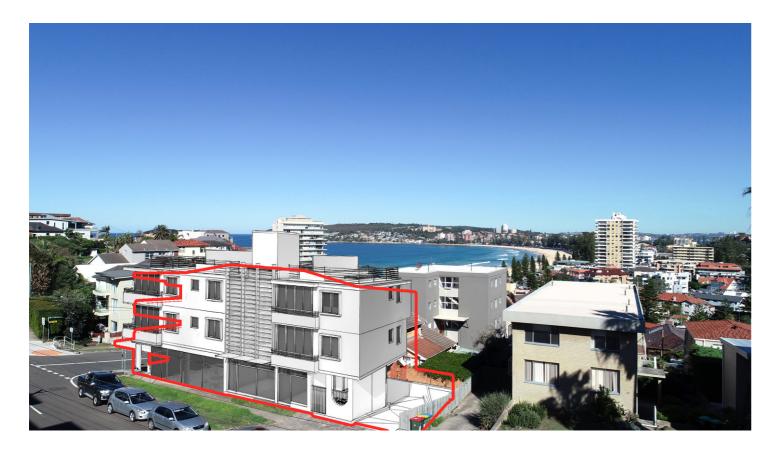

Proposed view

55 Queenscliff Rd.

Camera position

Legend

# View Analysis

| Classic plans in collaboration with<br>NEXUS ARCHITECTURE PTY. LTD.<br>1 Maxwell Avenue, Maroubra Beach NSW 2035 | Project:<br>PROPOSED ALTERATIONS & ADDITIONS<br>68A QUEENSCLIFF ROAD, QUEENSCLIFF<br>LOT A DP 961049 | scale - 1:100 @ A3<br>date - 07/02/19<br>DA - issue A<br>dwg. no 040/19 |
|------------------------------------------------------------------------------------------------------------------|------------------------------------------------------------------------------------------------------|-------------------------------------------------------------------------|
| Ph. 9349 3656 or 0425 208 897<br>Email: classicplans@optusnet.com.au                                             | CIIII COULITS FAMILY                                                                                 | sheet 2/15                                                              |