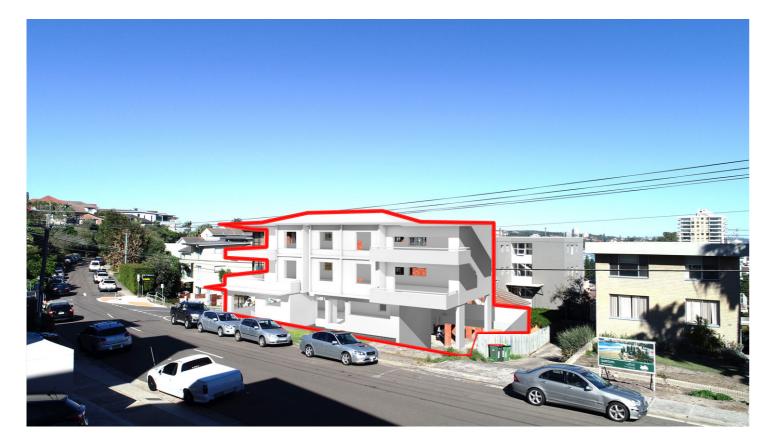

Proposed view

55 Queenscliff Rd.

Camera position

Legend

# View Analysis

| Classic plans in collaboration with<br>NEXUS ARCHITECTURE PTY. LTD.<br>1 Maxwell Avenue, Maroubra Beach NSW 2035 | Project:<br>PROPOSED ALTERATIONS & ADDITIONS<br>68A QUEENSCLIFF ROAD, QUEENSCLIFF<br>LOT A DP 961049 | scale - 1:100 @ A3<br>date - 07/02/19<br>DA - issue A<br>dwg. no 040/19 |
|------------------------------------------------------------------------------------------------------------------|------------------------------------------------------------------------------------------------------|-------------------------------------------------------------------------|
| Ph. 9349 3656 or 0425 208 897<br>Email: classicplans@optusnet.com.au                                             | CIIII COULITS FAMILY                                                                                 | sheet 2/15                                                              |