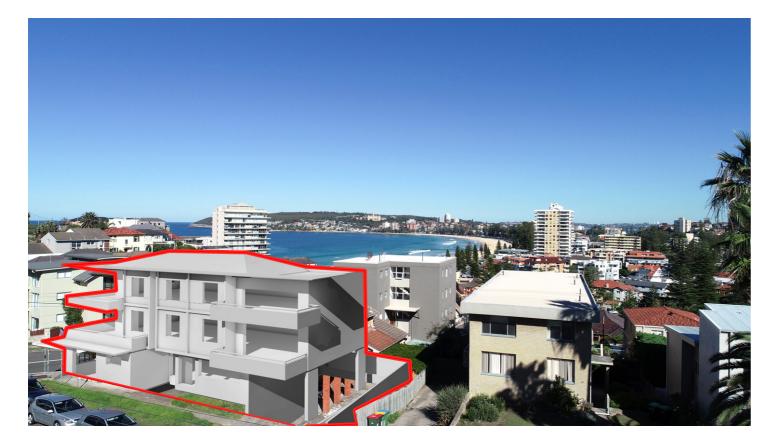

Proposed view

Red line indicates silhouette of approved building under construction

Approved view DA No. 2015/1079 (approved: 05/04/2016)

6

55 Queenscliff Rd.

Camera position

Red line indicates silhouette of approved building under construction

Legend \_\_\_\_

# View Analysis

| Classic plans in collaboration with       | PROPOSED ALTERATIONS & ADDITIONS  | scale - 1:100 @ A3 |
|-------------------------------------------|-----------------------------------|--------------------|
| NEXUS ARCHITECTURE PTY. LTD.              | 68A QUEENSCLIFF ROAD, QUEENSCLIFF | date - 07/02/19    |
| 1 Maxwell Avenue, Maroubra Beach NSW 2035 | LOT A DP 961049                   | DA - issue A       |
| Ph. 9349 3656 or 0425 208 897             | client:                           | dwg. no 040/19     |
| Email: classicplans@optusnet.com.au       | COULITS FAMILY                    | sheet 6/15         |