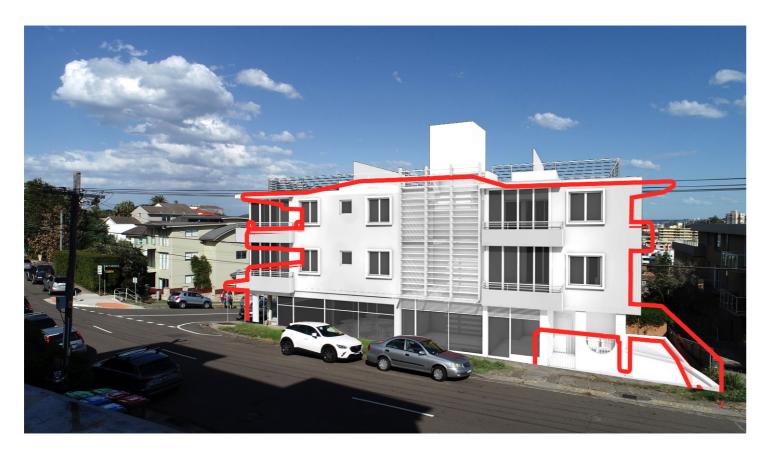

Proposed view

55 Queenscliff Rd.

Camera position

Legend

# View Analysis

| Classic plans in collaboration with<br>NEXUS ARCHITECTURE PTY. LTD.<br>1 Maxwell Avenue, Maroubra Beach NSW 2035 | Project:<br>PROPOSED ALTERATIONS & ADDITIONS<br>68A QUEENSCLIFF ROAD, QUEENSCLIFF<br>LOT A DP 961049 | scale - 1:100 @ A3<br>date - 07/02/19<br>DA - issue A<br>dwg. no 040/19 |
|------------------------------------------------------------------------------------------------------------------|------------------------------------------------------------------------------------------------------|-------------------------------------------------------------------------|
| Ph. 9349 3656 or 0425 208 897<br>Email: classicplans@optusnet.com.au                                             | CIIII COULITS FAMILY                                                                                 | sheet 2/15                                                              |