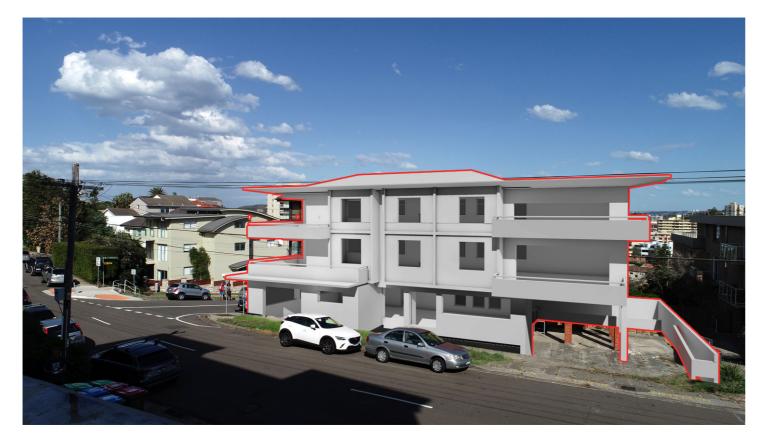

Approved view DA No. 2015/1079 (approved: 05/04/2016)

1

55 Queenscliff Rd.

Camera position

Legend \_

# View Analysis

| Classic plans in collaboration with       | PROPOSED ALTERATIONS & ADDITIONS  | scale - 1:100 @ A3 |
|-------------------------------------------|-----------------------------------|--------------------|
| NEXUS ARCHITECTURE PTY. LTD.              | 68A QUEENSCLIFF ROAD, QUEENSCLIFF | date - 07/02/19    |
| 1 Maxwell Avenue, Maroubra Beach NSW 2035 | LOT A DP 961049                   | DA - issue A       |
| Ph. 9349 3656 or 0425 208 897             | client:                           | dwg. no 040/19     |
| Email: classicplans@optusnet.com.au       | COULITS FAMILY                    | sheet 1/15         |