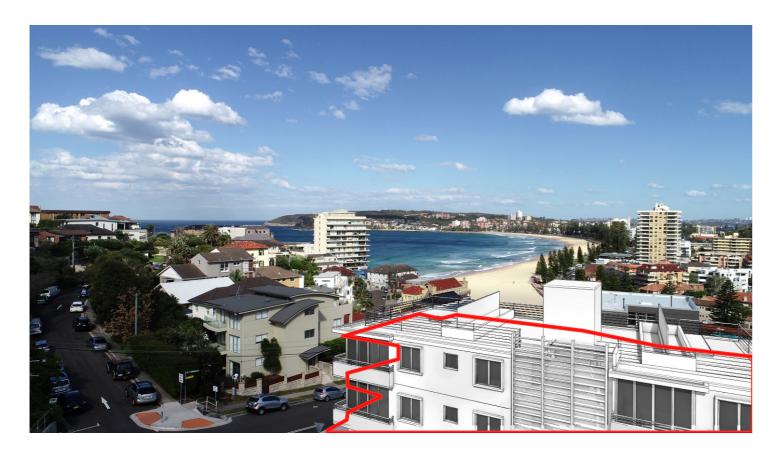

Approved view DA No. 2015/1079 (approved: 05/04/2016)

1

55 Queenscliff Rd.

Camera position

Legend \_

# View Analysis

| Classic plans in collaboration with       | PROPOSED ALTERATIONS & ADDITIONS  | scale - 1:100 @ A3 |
|-------------------------------------------|-----------------------------------|--------------------|
| NEXUS ARCHITECTURE PTY. LTD.              | 68A QUEENSCLIFF ROAD, QUEENSCLIFF | date - 07/02/19    |
| 1 Maxwell Avenue, Maroubra Beach NSW 2035 | LOT A DP 961049                   | DA - issue A       |
| Ph. 9349 3656 or 0425 208 897             | client:                           | dwg. no 040/19     |
| Email: classicplans@optusnet.com.au       | COULITS FAMILY                    | sheet 1/15         |