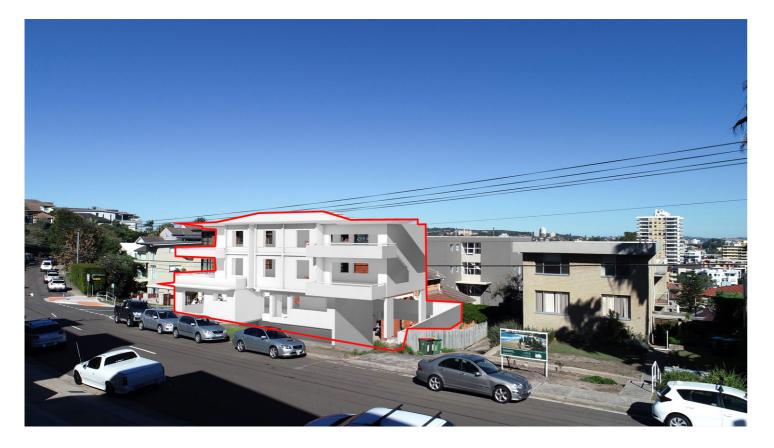

Proposed view

55 Queenscliff Rd.

Camera position

Legend

# View Analysis

| Classic plans in collaboration with<br>NEXUS ARCHITECTURE PTY. LTD.<br>1 Maxwell Avenue, Maroubra Beach NSW 2035 | Project:<br>PROPOSED ALTERATIONS & ADDITIONS<br>68A QUEENSCLIFF ROAD, QUEENSCLIFF<br>LOT A DP 961049 | scale - 1:100 @ A3<br>date - 07/02/19<br>DA - issue A<br>dwg. no 040/19 |
|------------------------------------------------------------------------------------------------------------------|------------------------------------------------------------------------------------------------------|-------------------------------------------------------------------------|
| Ph. 9349 3656 or 0425 208 897<br>Email: classicplans@optusnet.com.au                                             | CIIII COULITS FAMILY                                                                                 | sheet 2/15                                                              |