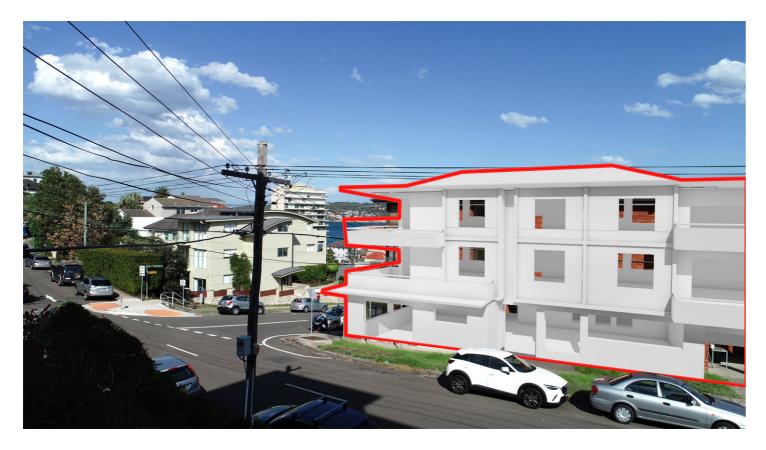

Proposed view

55 Queenscliff Rd.

Camera position

Legend \_\_\_\_\_

## View Analysis

| <b>Classic plans</b> in collaboration with | PROPOSED ALTERATIONS & ADDITIONS  | scale - 1:100 @ A3 |
|--------------------------------------------|-----------------------------------|--------------------|
| <b>NEXUS ARCHITECTURE PTY. LTD.</b>        | 68A QUEENSCLIFF ROAD, QUEENSCLIFF | date - 07/02/19    |
| 1 Maxwell Avenue, Maroubra Beach NSW 2035  | LOT A DP 961049                   | DA - issue A       |
| Ph. 9349 3656 or 0425 208 897              | client:                           | dwg. no 040/19     |
| Email: classicplans@optusnet.com.au        | COULITS FAMILY                    | sheet 3/15         |