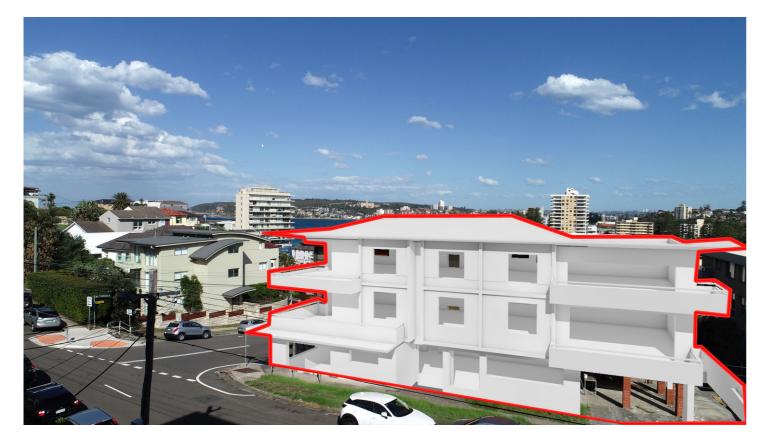

Proposed view

55 Queenscliff Rd.

Camera position

Legend

# View Analysis

| Classic plans in collaboration with<br>NEXUS ARCHITECTURE PTY. LTD.<br>1 Maxwell Avenue, Maroubra Beach NSW 2035 | Project:<br>PROPOSED ALTERATIONS & ADDITIONS<br>68A QUEENSCLIFF ROAD, QUEENSCLIFF<br>LOT A DP 961049 | scale - 1:100 @ A3<br>date - 07/02/19<br>DA - issue A<br>dwg. no 040/19 |
|------------------------------------------------------------------------------------------------------------------|------------------------------------------------------------------------------------------------------|-------------------------------------------------------------------------|
| Ph. 9349 3656 or 0425 208 897<br>Email: classicplans@optusnet.com.au                                             | CIIII COULITS FAMILY                                                                                 | sheet 2/15                                                              |