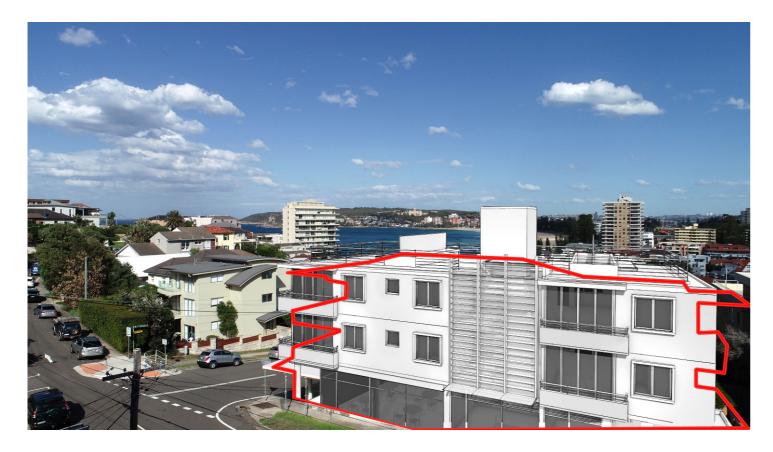

Proposed view

Approved view DA No. 2015/1079 (approved: 05/04/2016)

5

55 Queenscliff Rd.

Camera position

Legend \_\_\_\_

# View Analysis

| <b>Classic plans</b> in collaboration with | PROPOSED ALTERATIONS & ADDITIONS  | scale - 1:100 @ A3 |
|--------------------------------------------|-----------------------------------|--------------------|
| <b>NEXUS ARCHITECTURE PTY. LTD.</b>        | 68A QUEENSCLIFF ROAD, QUEENSCLIFF | date - 07/02/19    |
| 1 Maxwell Avenue, Maroubra Beach NSW 2035  | LOT A DP 961049                   | DA - issue A       |
| Ph. 9349 3656 or 0425 208 897              | client:                           | dwg. no 040/19     |
| Email: classicplans@optusnet.com.au        | COULITS FAMILY                    | sheet 5/15         |