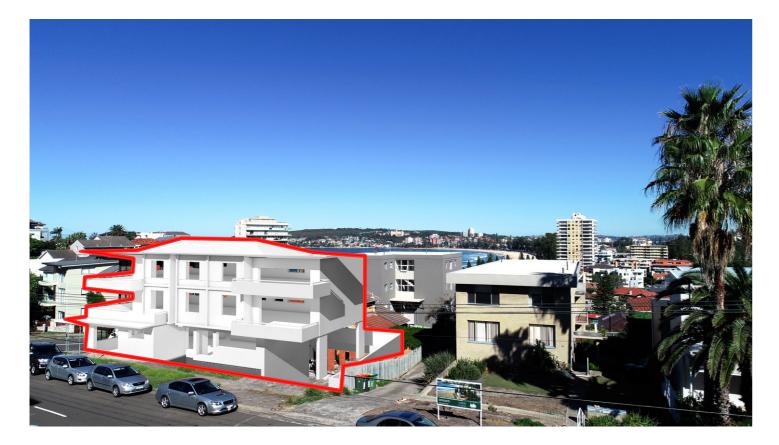

Approved view DA No. 2015/1079 (approved: 05/04/2016)

1

55 Queenscliff Rd.

Camera position

Legend \_