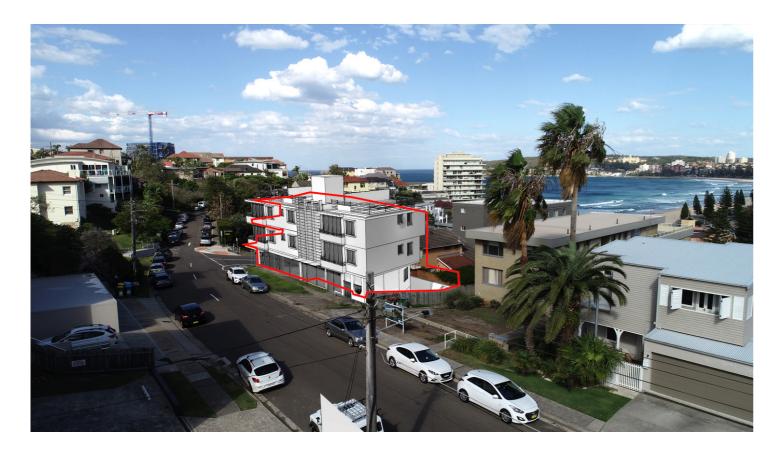

Approved view DA No. 2015/1079 (approved: 05/04/2016)

1

55 Queenscliff Rd.

Camera position

Legend \_

# View Analysis

| Classic plans in collaboration with       | PROPOSED ALTERATIONS & ADDITIONS  | scale - 1:100 @ A3 |
|-------------------------------------------|-----------------------------------|--------------------|
| NEXUS ARCHITECTURE PTY. LTD.              | 68A QUEENSCLIFF ROAD, QUEENSCLIFF | date - 07/02/19    |
| 1 Maxwell Avenue, Maroubra Beach NSW 2035 | LOT A DP 961049                   | DA - issue A       |
| Ph. 9349 3656 or 0425 208 897             | client:                           | dwg. no 040/19     |
| Email: classicplans@optusnet.com.au       | COULITS FAMILY                    | sheet 1/15         |