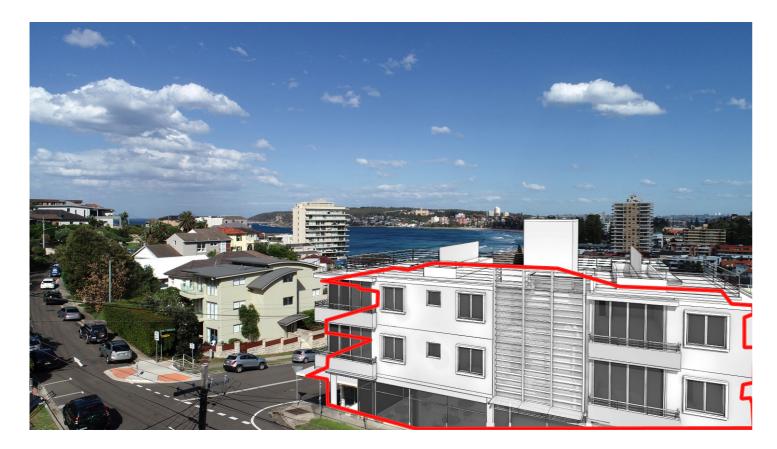

Proposed view

55 Queenscliff Rd.

Camera position

Legend

# View Analysis

| Classic plans in collaboration with<br>NEXUS ARCHITECTURE PTY. LTD.<br>1 Maxwell Avenue, Maroubra Beach NSW 2035 | Project:<br>PROPOSED ALTERATIONS & ADDITIONS<br>68A QUEENSCLIFF ROAD, QUEENSCLIFF<br>LOT A DP 961049 | scale - 1:100 @ A3<br>date - 07/02/19<br>DA - issue A<br>dwg. no 040/19 |
|------------------------------------------------------------------------------------------------------------------|------------------------------------------------------------------------------------------------------|-------------------------------------------------------------------------|
| Ph. 9349 3656 or 0425 208 897<br>Email: classicplans@optusnet.com.au                                             | CIIII COULITS FAMILY                                                                                 | sheet 2/15                                                              |