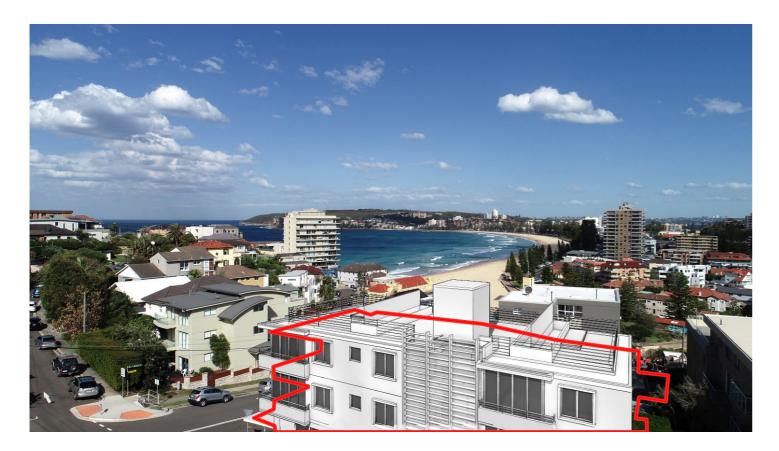

Proposed view

Red line indicates silhouette of approved building under construction

Approved view DA No. 2015/1079 (approved: 05/04/2016)

6

55 Queenscliff Rd.

Camera position

Red line indicates silhouette of approved building under construction

Legend \_\_\_\_