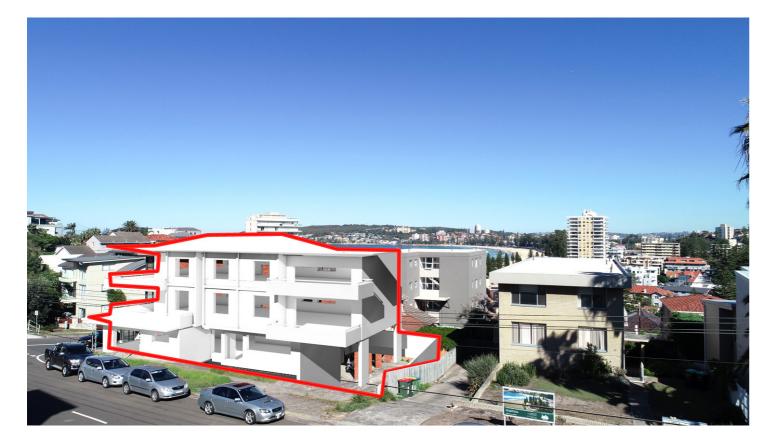

Proposed view

55 Queenscliff Rd.

Camera position

Legend

# View Analysis

| Classic plans in collaboration with<br>NEXUS ARCHITECTURE PTY. LTD.<br>1 Maxwell Avenue, Maroubra Beach NSW 2035 | Project:<br>PROPOSED ALTERATIONS & ADDITIONS<br>68A QUEENSCLIFF ROAD, QUEENSCLIFF<br>LOT A DP 961049 | scale - 1:100 @ A3<br>date - 07/02/19<br>DA - issue A<br>dwg. no 040/19 |
|------------------------------------------------------------------------------------------------------------------|------------------------------------------------------------------------------------------------------|-------------------------------------------------------------------------|
| Ph. 9349 3656 or 0425 208 897<br>Email: classicplans@optusnet.com.au                                             | CIIII COULITS FAMILY                                                                                 | sheet 2/15                                                              |