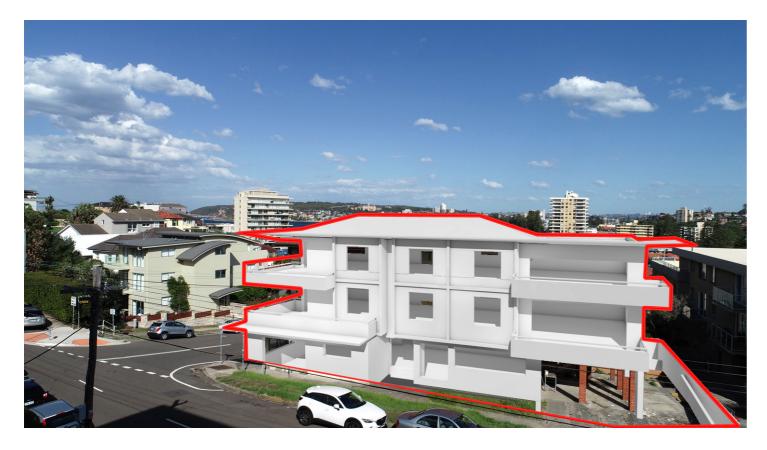

Proposed view

Red line indicates silhouette of approved building under construction

Approved view DA No. 2015/1079 (approved: 05/04/2016)

6

55 Queenscliff Rd.

Camera position

Red line indicates silhouette of approved building under construction

Legend \_\_\_\_

# View Analysis

| Classic plans in collaboration with       | PROPOSED ALTERATIONS & ADDITIONS  | scale - 1:100 @ A3 |
|-------------------------------------------|-----------------------------------|--------------------|
| NEXUS ARCHITECTURE PTY. LTD.              | 68A QUEENSCLIFF ROAD, QUEENSCLIFF | date - 07/02/19    |
| 1 Maxwell Avenue, Maroubra Beach NSW 2035 | LOT A DP 961049                   | DA - issue A       |
| Ph. 9349 3656 or 0425 208 897             | client:                           | dwg. no 040/19     |
| Email: classicplans@optusnet.com.au       | COULITS FAMILY                    | sheet 6/15         |