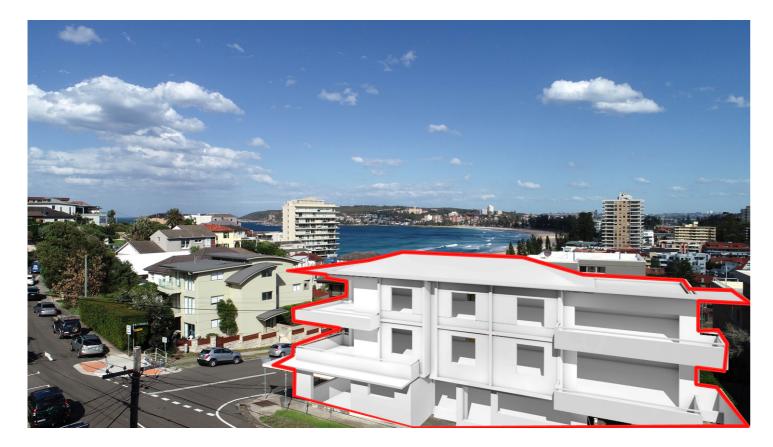

Proposed view

Approved view DA No. 2015/1079 (approved: 05/04/2016)

55 Queenscliff Rd.

Camera position

Legend \_\_\_\_

# View Analysis

| <b>Classic plans</b> in collaboration with | PROPOSED ALTERATIONS & ADDITIONS  | scale - 1:100 @ A3 |
|--------------------------------------------|-----------------------------------|--------------------|
| <b>NEXUS ARCHITECTURE PTY. LTD.</b>        | 68A QUEENSCLIFF ROAD, QUEENSCLIFF | date - 07/02/19    |
| 1 Maxwell Avenue, Maroubra Beach NSW 2035  | LOT A DP 961049                   | DA - issue A       |
| Ph. 9349 3656 or 0425 208 897              | client:                           | dwg. no 040/19     |
| Email: classicplans@optusnet.com.au        | COULITS FAMILY                    | sheet 4/15         |