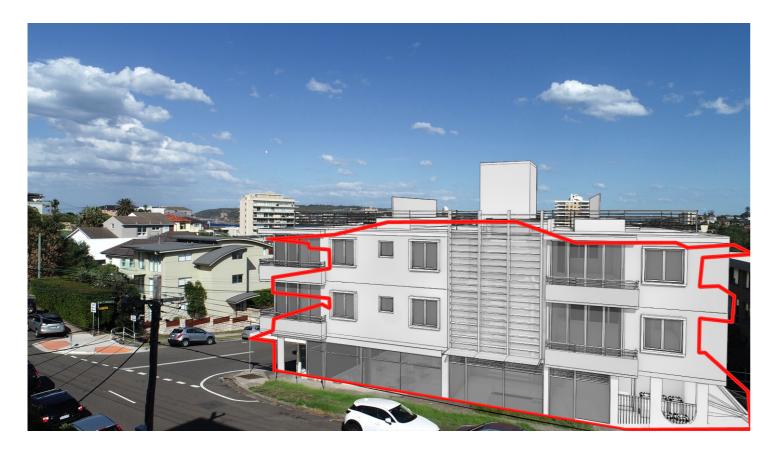

Proposed view

55 Queenscliff Rd.

Camera position

Legend \_\_\_\_\_

## View Analysis

| <b>Classic plans</b> in collaboration with | PROPOSED ALTERATIONS & ADDITIONS  | scale - 1:100 @ A3 |
|--------------------------------------------|-----------------------------------|--------------------|
| <b>NEXUS ARCHITECTURE PTY. LTD.</b>        | 68A QUEENSCLIFF ROAD, QUEENSCLIFF | date - 07/02/19    |
| 1 Maxwell Avenue, Maroubra Beach NSW 2035  | LOT A DP 961049                   | DA - issue A       |
| Ph. 9349 3656 or 0425 208 897              | client:                           | dwg. no 040/19     |
| Email: classicplans@optusnet.com.au        | COULITS FAMILY                    | sheet 3/15         |