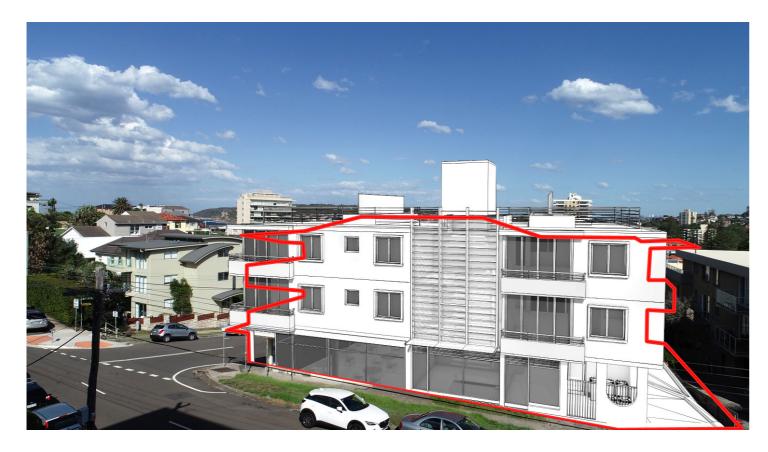

Approved view DA No. 2015/1079 (approved: 05/04/2016)

1

55 Queenscliff Rd.

Camera position

Legend \_

# View Analysis

| Classic plans in collaboration with       | PROPOSED ALTERATIONS & ADDITIONS  | scale - 1:100 @ A3 |
|-------------------------------------------|-----------------------------------|--------------------|
| NEXUS ARCHITECTURE PTY. LTD.              | 68A QUEENSCLIFF ROAD, QUEENSCLIFF | date - 07/02/19    |
| 1 Maxwell Avenue, Maroubra Beach NSW 2035 | LOT A DP 961049                   | DA - issue A       |
| Ph. 9349 3656 or 0425 208 897             | client:                           | dwg. no 040/19     |
| Email: classicplans@optusnet.com.au       | COULITS FAMILY                    | sheet 1/15         |