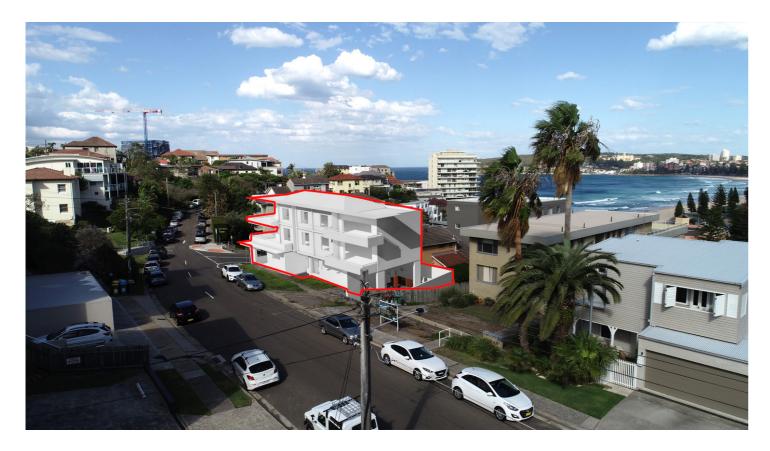

Proposed view

Red line indicates silhouette of approved building under construction

Approved view DA No. 2015/1079 (approved: 05/04/2016)

6

55 Queenscliff Rd.

Camera position

Red line indicates silhouette of approved building under construction

Legend \_\_\_\_

# View Analysis

| Classic plans in collaboration with       | PROPOSED ALTERATIONS & ADDITIONS  | scale - 1:100 @ A3 |
|-------------------------------------------|-----------------------------------|--------------------|
| NEXUS ARCHITECTURE PTY. LTD.              | 68A QUEENSCLIFF ROAD, QUEENSCLIFF | date - 07/02/19    |
| 1 Maxwell Avenue, Maroubra Beach NSW 2035 | LOT A DP 961049                   | DA - issue A       |
| Ph. 9349 3656 or 0425 208 897             | client:                           | dwg. no 040/19     |
| Email: classicplans@optusnet.com.au       | COULITS FAMILY                    | sheet 6/15         |