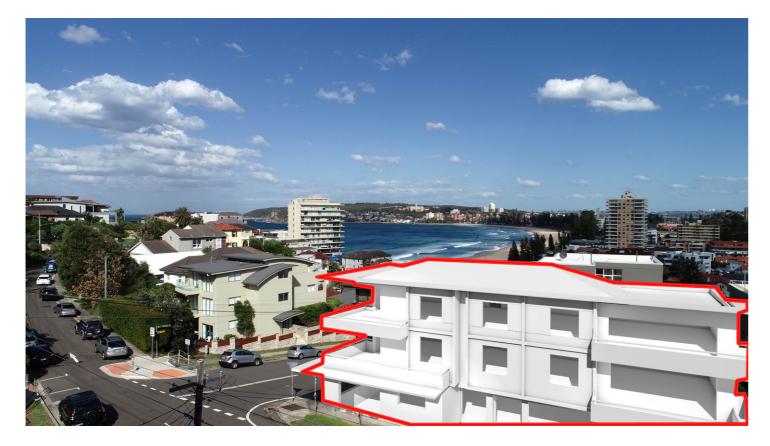

Approved view DA No. 2015/1079 (approved: 05/04/2016)

1

55 Queenscliff Rd.

Camera position

Legend \_

# View Analysis

| Classic plans in collaboration with       | PROPOSED ALTERATIONS & ADDITIONS  | scale - 1:100 @ A3 |
|-------------------------------------------|-----------------------------------|--------------------|
| NEXUS ARCHITECTURE PTY. LTD.              | 68A QUEENSCLIFF ROAD, QUEENSCLIFF | date - 07/02/19    |
| 1 Maxwell Avenue, Maroubra Beach NSW 2035 | LOT A DP 961049                   | DA - issue A       |
| Ph. 9349 3656 or 0425 208 897             | client:                           | dwg. no 040/19     |
| Email: classicplans@optusnet.com.au       | COULITS FAMILY                    | sheet 1/15         |