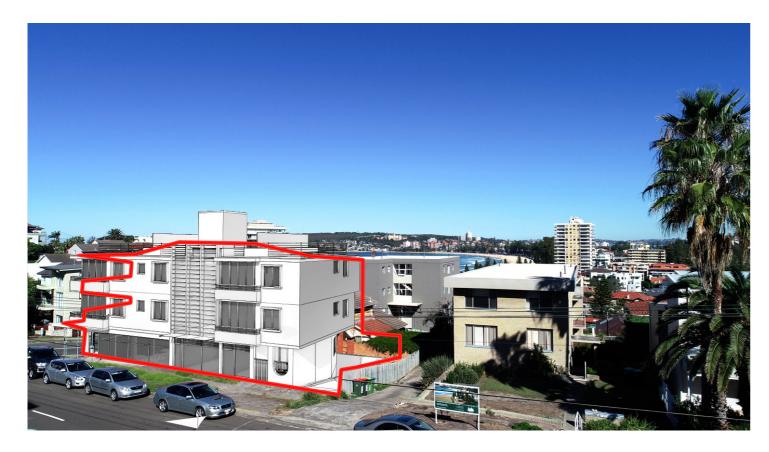

DA No. 2015/1079 (approved: 05/04/2016)





Camera position



Legend \_\_\_\_\_

# View Analysis

| <b>Classic plans</b> in collaboration with | PROPOSED ALTERATIONS & ADDITIONS  | scale - 1:100 @ A3 |
|--------------------------------------------|-----------------------------------|--------------------|
| <b>NEXUS ARCHITECTURE PTY. LTD.</b>        | 68A QUEENSCLIFF ROAD, QUEENSCLIFF | date - 07/02/19    |
| 1 Maxwell Avenue, Maroubra Beach NSW 2035  | LOT A DP 961049                   | DA - issue A       |
| Ph. 9349 3656 or 0425 208 897              | client:                           | dwg. no 040/19     |
| Email: classicplans@optusnet.com.au        | COULITS FAMILY                    | sheet 11/15        |

Proposed view





Approved view DA No. 2015/1079 (approved: 05/04/2016)





Camera position



Legend \_\_\_\_

# View Analysis

| <b>Classic plans</b> in collaboration with | PROPOSED ALTERATIONS & ADDITIONS  | scale - 1:100 @ A3 |
|--------------------------------------------|-----------------------------------|--------------------|
| <b>NEXUS ARCHITECTURE PTY. LTD.</b>        | 68A QUEENSCLIFF ROAD, QUEENSCLIFF | date - 07/02/19    |
| 1 Maxwell Avenue, Maroubra Beach NSW 2035  | LOT A DP 961049                   | DA - issue A       |
| Ph. 9349 3656 or 0425 208 897              | client:                           | dwg. no 040/19     |
| Email: classicplans@optusnet.com.au        | COULITS FAMILY                    | sheet 12/15        |

Proposed view









53 Queenscliff Rd.

Camera position



Legend

## View Analysis

| Classic plans in collaborati