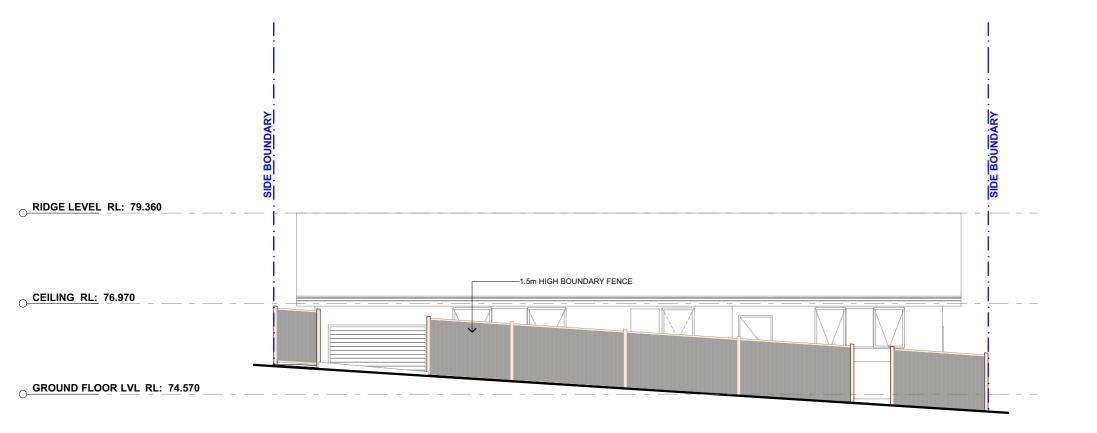

# **BOUNDARY FENCE ELEVATION (PRIMARY ROAD))**

1

1:100

### THIS PLAN IS TO BE READ IN **CONJUNCTION WITH** THE CONDITIONS OF DEVELOPMENT CONSENT

DA2021/0978

NOTE : REFER TO COVER PAGE TABLE FOR MINIMUM BUSHFIRE REQUIREMENTS

DRAWING NAME BOUNDARY FENCE ELEVATION