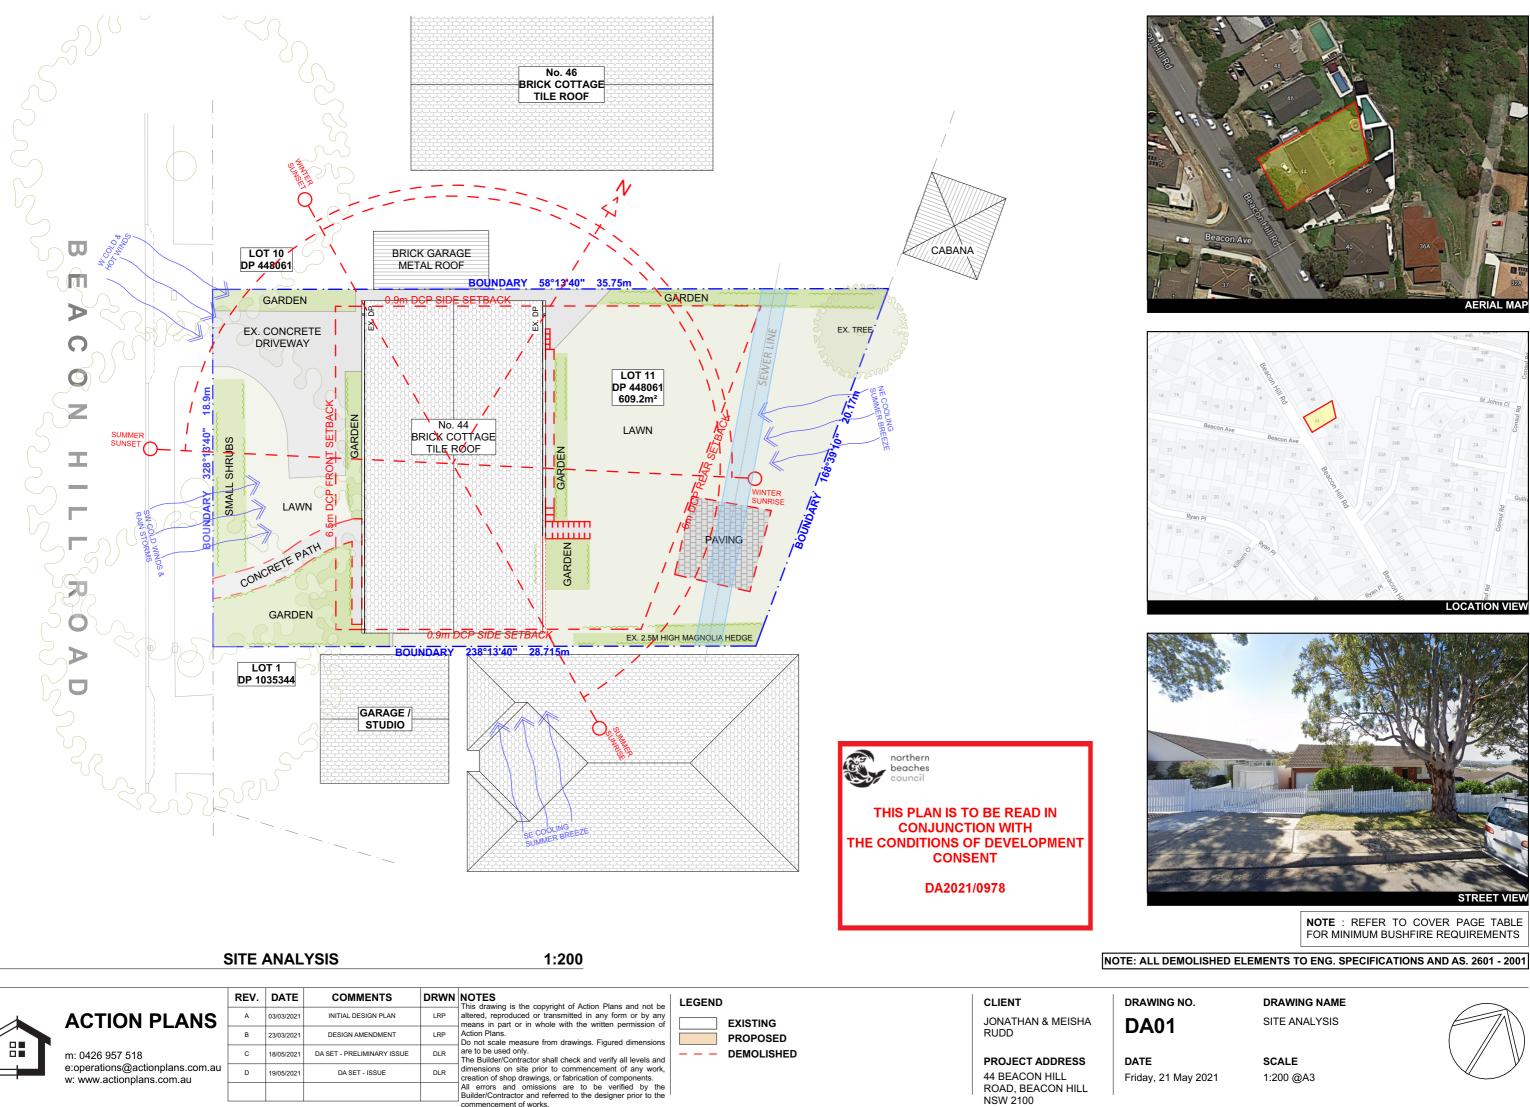

# SITE / ROOF / SEDIMENT EROSION / WASTE MANAGEMENT / STORMWATER CONCEPT PLAN 1:200

1

|  |                                                                                                 |      |            |                            | I   |                                                                                                                                              |                               |            |
|--|-------------------------------------------------------------------------------------------------|------|------------|----------------------------|-----|----------------------------------------------------------------------------------------------------------------------------------------------|-------------------------------|------------|
|  | ACTION PLANS<br>m: 0426 957 518<br>e:operations@actionplans.com.au<br>w: www.actionplans.com.au | REV. | DATE       | COMMENTS                   |     | NOTES<br>This drawing is the copyright of Action Plans and not be                                                                            | CLIENT                        | DRAWING    |
|  |                                                                                                 | A    | 03/03/2021 | INITIAL DESIGN PLAN        | LRP | altered, reproduced or transmitted in any form or by any<br>means in part or in whole with the written permission of EXISTING                | JONATHAN & MEISHA             | DA02       |
|  |                                                                                                 | в    | 23/03/2021 | DESIGN AMENDMENT           | LRP | Action Plans. Do not scale measure from drawings. Figured dimensions PROPOSED PROPOSED                                                       | RUDD                          |            |
|  |                                                                                                 | с    | 18/05/2021 | DA SET - PRELIMINARY ISSUE | DLR | are to be used only.<br>The Builder/Contractor shall check and verify all levels and                                                         | PROJECT ADDRESS               | DATE       |
|  |                                                                                                 | D    | 19/05/2021 | DA SET - ISSUE             |     | dimensions on site prior to commencement of any work,<br>creation of shop drawings, or fabrication of components.                            | 44 BEACON HILL                | Friday, 21 |
|  |                                                                                                 |      |            |                            |     | All errors and omissions are to be verified by the<br>Builder/Contractor and referred to the designer prior to the<br>commencement of works. | ROAD, BEACON HILL<br>NSW 2100 |            |

|                                                                                         | <b>1</b>                                                                                                                                                                                                                                                                                                                                                                                                                                                                                                                                                                                                                                                                                                                                       |  |  |  |  |  |  |  |
|-----------------------------------------------------------------------------------------|------------------------------------------------------------------------------------------------------------------------------------------------------------------------------------------------------------------------------------------------------------------------------------------------------------------------------------------------------------------------------------------------------------------------------------------------------------------------------------------------------------------------------------------------------------------------------------------------------------------------------------------------------------------------------------------------------------------------------------------------|--|--|--|--|--|--|--|
| POSTS DRIVEN<br>0.6m INTO<br>GROUND +<br>TEEL MESH<br>QUIRED)<br>NDISTURBED +<br>AREA + | NOTES REGARDING BOUNDARY<br>THE INFORMATION SHOWN ON THIS PLAN IS FOR<br>DESIGN PURPOSES ONLY. THE POSITION OF<br>BOUNDARY LINES HAVE BEEN ESTABLISHED BY A<br>SURVEY TO MEET THE IDENTIFICATION<br>REQUIREMENTS FOR COUNCIL AND NOT FOR<br>REGISTRATION WITH THE LAND REGISTRATION<br>SERVICES NSW NOR MAY THIS PLAN BE USED FOR<br>ANY OTHER PURPOSE. SUBSEQUENT REGISTERED<br>OR OTHER SURVEYS MAY AFFECT THE DEFINED<br>BOUNDARY POSITIONS IN THIS AREA. ANY<br>DIFFERENCES OF THIS PLAN. THIS PLAN IS FOR THE<br>ABOVE STATED PURPOSES ONLY. RESTRICTIONS ON<br>THE TITLE HAVE NOT BEEN INVESTIGATED. IF<br>FURTHER DEVELOPMENT IS CONTEMPLATED OR<br>CONSTRUCTION INTENDED THEN IT IS IMPORTANT<br>THAT A SURVEY SET OUT IS CARRIED OUT. |  |  |  |  |  |  |  |
| DIN                                                                                     | DUST CONTROL :<br>TO REDUCE DUST GENERATED BY WIND ACTION, THE<br>REMOVAL OF THE TOP SOIL IS TO BE MINIMISED. TO<br>PREVENT DUST GENERATION, WATERING DOWN OF<br>THE SITE, ESPECIALLY DURING THE MOVEMENT OF<br>MACHINERY IS REQUIRED. WHERE EXCAVATING INTO<br>ROCK, KEEP THE SURFACE MOIST TO MINIMISE DUST.<br>CONSTRUCT A GRAVEL ENTRY/EXIT POINT USING BLUE<br>METAL AND RESTRICT ALL VEHICLE MOVEMENTS<br>WITHIN THE SITE TO A MINIMUM. ENSURE WIND<br>BREAKS, SUCH AS EXISTING FENCES ARE MAINTAINED<br>DURING THE CONSTRUCTION PHASE UNTIL NEW<br>LANDSCAPING IS PROVIDED OR REINSTATED.<br>PREVENT DUST BY COVERING STOCKPILES                                                                                                        |  |  |  |  |  |  |  |
| <b>DPMENT</b>                                                                           | SEDIMENT NOTE :<br>1. ALL EROSION AND SEDIMENT CONTROL MEASURES<br>TO BE INSPECTED AND MAINTAINED DAILY BY THE SITE<br>MANAGER.<br>2. MINIMISE DISTURBED AREAS, REMOVE EXCESS SOIL<br>FROM EXCAVATEDAREA AS SOON AS POSSIBLE.<br>3. ALL MATERIAL STOCKPILE TO BE CLEAR FROM<br>DRAINS, GUTTERS AND FOOTPATHS, OR WITHIN<br>SEDIMENT FENCE AREA.<br>4. DRAINAGE TO BE CONNECTED TO STORMWATER AS<br>SOON AS POSSIBLE. IF STORED ON SITE, IT MUST BE<br>FILTERED BEFORE RELEASING INTO STORMWATER<br>SYSTEM OR WATERWAYS.<br>5. ROADS AND FOOTPATHS TO BE SWEPT DAILY.                                                                                                                                                                           |  |  |  |  |  |  |  |
| d together)<br>le boards strapped over<br>nor aggregate                                 | <b>STOCKPILES :</b><br>ALL STOCKPILES ARE TO BE KEPT ON-SITE WHERE<br>POSSIBLE. ANY MATERIALS PLACED ON THE<br>FOOTPATHS OR NATURE STRIPS REQUIRE COUNCIL'S<br>PERMISSION.<br>ALL STOCKPILES ARE TO BE PLACED AWAY FROM THE<br>DRAINAGE LINES AND STREET GUTTERS. IT IS BEST<br>TO LOCATE THESE ON THE HIGHEST PART OF THE<br>SITE IF POSSIBLE. PLACE WATERPROOF COVERING<br>OVER STOCKPILES.<br>IF REQUIRED PROVIDE DIVERSION DRAIN & BANK<br>AROUND STOCKPILES.                                                                                                                                                                                                                                                                              |  |  |  |  |  |  |  |
| mulch                                                                                   | GUTTER PROTECTION :<br>PROVIDE PROTECTION TO DOWNHILL GRATE IN<br>GUTTER BY MEANS OF SAND BAGS OR BLUE METAL<br>WRAPPED IN GEOTEXTILE FABRIC. WHEN SOIL OR<br>SAND BUILDS UP AROUND THIS SEDIMENT BARRIER,<br>THE MATERIAL SHOULD BE RELOCATED BACK TO THE<br>SITE FOR DISPOSAL.                                                                                                                                                                                                                                                                                                                                                                                                                                                               |  |  |  |  |  |  |  |
|                                                                                         | NOTE: ALL PROPOSED STORMWATER<br>TO CONNECT WITH EXISTING<br>NOTE : REFER TO COVER PAGE TABLE<br>FOR MINIMUM BUSHFIRE REQUIREMENTS                                                                                                                                                                                                                                                                                                                                                                                                                                                                                                                                                                                                             |  |  |  |  |  |  |  |
|                                                                                         |                                                                                                                                                                                                                                                                                                                                                                                                                                                                                                                                                                                                                                                                                                                                                |  |  |  |  |  |  |  |