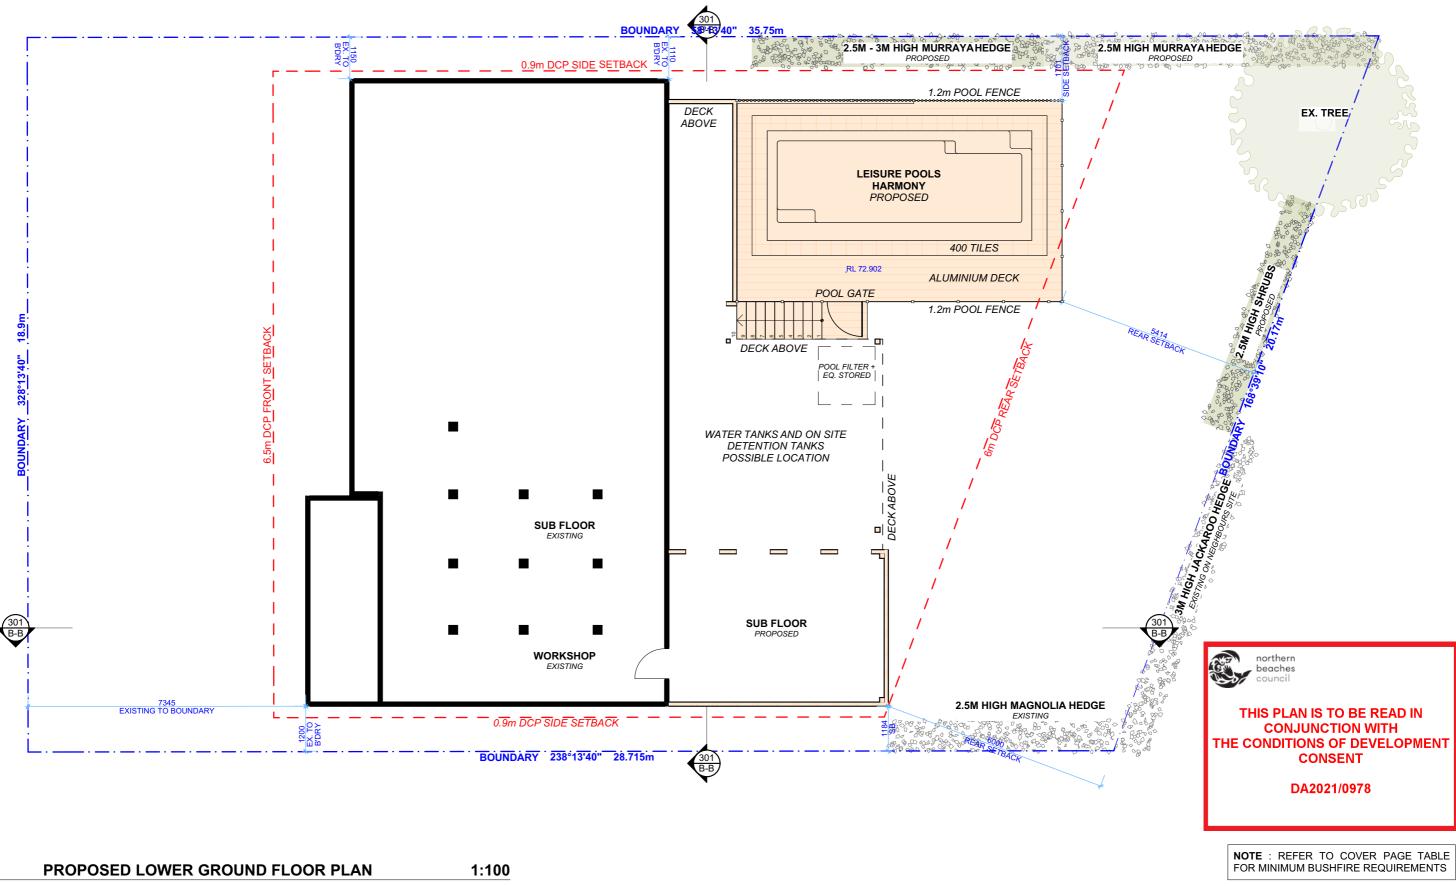

# DRAWING NAME

PROPOPSED LOWER GROUND FLOOR PLAN

21 May 2021

PROJECT ADDRESS 44 BEACON HILL ROAD, BEACON HILL NSW 2100

JONATHAN & MEISHA

RUDD

**DA06** 

DATE