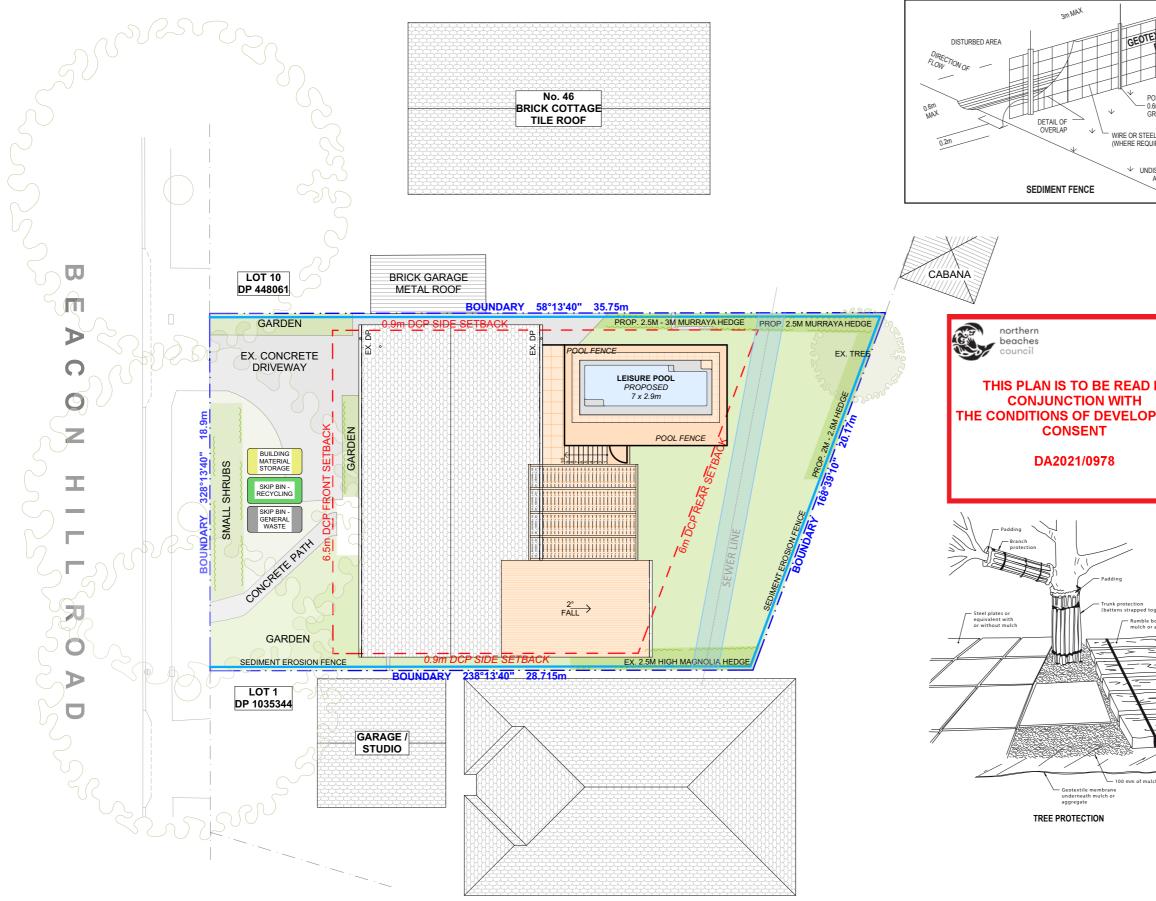

# SITE / ROOF / SEDIMENT EROSION / WASTE MANAGEMENT / STORMWATER CONCEPT PLAN 1:200

1

|  |                                                                                                 |      |            |                            | I   |                                                                                                                                              |                               |            |
|--|-------------------------------------------------------------------------------------------------|------|------------|----------------------------|-----|----------------------------------------------------------------------------------------------------------------------------------------------|-------------------------------|------------|
|  | ACTION PLANS<br>m: 0426 957 518<br>e:operations@actionplans.com.au<br>w: www.actionplans.com.au | REV. | DATE       | COMMENTS                   |     | NOTES<br>This drawing is the copyright of Action Plans and not be                                                                            | CLIENT                        | DRAWING    |
|  |                                                                                                 | A    | 03/03/2021 | INITIAL DESIGN PLAN        | LRP | altered, reproduced or transmitted in any form or by any<br>means in part or in whole with the written permission of EXISTING                | JONATHAN & MEISHA             | DA02       |
|  |                                                                                                 | в    | 23/03/2021 | DESIGN AMENDMENT           | LRP | Action Plans. Do not scale measure from drawings. Figured dimensions PROPOSED PROPOSED                                                       | RUDD                          |            |
|  |                                                                                                 | с    | 18/05/2021 | DA SET - PRELIMINARY ISSUE | DLR | are to be used only.<br>The Builder/Contractor shall check and verify all levels and                                                         | PROJECT ADDRESS               | DATE       |
|  |                                                                                                 | D    | 19/05/2021 | DA SET - ISSUE             |     | dimensions on site prior to commencement of any work,<br>creation of shop drawings, or fabrication of components.                            | 44 BEACON HILL                | Friday, 21 |
|  |                                                                                                 |      |            |                            |     | All errors and omissions are to be verified by the<br>Builder/Contractor and referred to the designer prior to the<br>commencement of works. | ROAD, BEACON HILL<br>NSW 2100 |            |

|                                                                                         | <b>1</b>                                                                                                                                                                                                                                                                                                                                                                                                                                                                                                                                                                                                                                                                                                                                       |  |  |  |  |  |  |  |
|-----------------------------------------------------------------------------------------|------------------------------------------------------------------------------------------------------------------------------------------------------------------------------------------------------------------------------------------------------------------------------------------------------------------------------------------------------------------------------------------------------------------------------------------------------------------------------------------------------------------------------------------------------------------------------------------------------------------------------------------------------------------------------------------------------------------------------------------------|--|--|--|--|--|--|--|
| POSTS DRIVEN<br>0.6m INTO<br>GROUND +<br>TEEL MESH<br>QUIRED)<br>NDISTURBED +<br>AREA + | NOTES REGARDING BOUNDARY<br>THE INFORMATION SHOWN ON THIS PLAN IS FOR<br>DESIGN PURPOSES ONLY. THE POSITION OF<br>BOUNDARY LINES HAVE BEEN ESTABLISHED BY A<br>SURVEY TO MEET THE IDENTIFICATION<br>REQUIREMENTS FOR COUNCIL AND NOT FOR<br>REGISTRATION WITH THE LAND REGISTRATION<br>SERVICES NSW NOR MAY THIS PLAN BE USED FOR<br>ANY OTHER PURPOSE. SUBSEQUENT REGISTERED<br>OR OTHER SURVEYS MAY AFFECT THE DEFINED<br>BOUNDARY POSITIONS IN THIS AREA. ANY<br>DIFFERENCES OF THIS PLAN. THIS PLAN IS FOR THE<br>ABOVE STATED PURPOSES ONLY. RESTRICTIONS ON<br>THE TITLE HAVE NOT BEEN INVESTIGATED. IF<br>FURTHER DEVELOPMENT IS CONTEMPLATED OR<br>CONSTRUCTION INTENDED THEN IT IS IMPORTANT<br>THAT A SURVEY SET OUT IS CARRIED OUT. |  |  |  |  |  |  |  |
| DIN                                                                                     | DUST CONTROL :<br>TO REDUCE DUST GENERATED BY WIND ACTION, THE<br>REMOVAL OF THE TOP SOIL IS TO BE MINIMISED. TO<br>PREVENT DUST GENERATION, WATERING DOWN OF<br>THE SITE, ESPECIALLY DURING THE MOVEMENT OF<br>MACHINERY IS REQUIRED. WHERE EXCAVATING INTO<br>ROCK, KEEP THE SURFACE MOIST TO MINIMISE DUST.<br>CONSTRUCT A GRAVEL ENTRY/EXIT POINT USING BLUE<br>METAL AND RESTRICT ALL VEHICLE MOVEMENTS<br>WITHIN THE SITE TO A MINIMUM. ENSURE WIND<br>BREAKS, SUCH AS EXISTING FENCES ARE MAINTAINED<br>DURING THE CONSTRUCTION PHASE UNTIL NEW<br>LANDSCAPING IS PROVIDED OR REINSTATED.<br>PREVENT DUST BY COVERING STOCKPILES                                                                                                        |  |  |  |  |  |  |  |
| <b>DPMENT</b>                                                                           | SEDIMENT NOTE :<br>1. ALL EROSION AND SEDIMENT CONTROL MEASURES<br>TO BE INSPECTED AND MAINTAINED DAILY BY THE SITE<br>MANAGER.<br>2. MINIMISE DISTURBED AREAS, REMOVE EXCESS SOIL<br>FROM EXCAVATEDAREA AS SOON AS POSSIBLE.<br>3. ALL MATERIAL STOCKPILE TO BE CLEAR FROM<br>DRAINS, GUTTERS AND FOOTPATHS, OR WITHIN<br>SEDIMENT FENCE AREA.<br>4. DRAINAGE TO BE CONNECTED TO STORMWATER AS<br>SOON AS POSSIBLE. IF STORED ON SITE, IT MUST BE<br>FILTERED BEFORE RELEASING INTO STORMWATER<br>SYSTEM OR WATERWAYS.<br>5. ROADS AND FOOTPATHS TO BE SWEPT DAILY.                                                                                                                                                                           |  |  |  |  |  |  |  |
| d together)<br>le boards strapped over<br>nor aggregate                                 | <b>STOCKPILES :</b><br>ALL STOCKPILES ARE TO BE KEPT ON-SITE WHERE<br>POSSIBLE. ANY MATERIALS PLACED ON THE<br>FOOTPATHS OR NATURE STRIPS REQUIRE COUNCIL'S<br>PERMISSION.<br>ALL STOCKPILES ARE TO BE PLACED AWAY FROM THE<br>DRAINAGE LINES AND STREET GUTTERS. IT IS BEST<br>TO LOCATE THESE ON THE HIGHEST PART OF THE<br>SITE IF POSSIBLE. PLACE WATERPROOF COVERING<br>OVER STOCKPILES.<br>IF REQUIRED PROVIDE DIVERSION DRAIN & BANK<br>AROUND STOCKPILES.                                                                                                                                                                                                                                                                              |  |  |  |  |  |  |  |
| mulch                                                                                   | GUTTER PROTECTION :<br>PROVIDE PROTECTION TO DOWNHILL GRATE IN<br>GUTTER BY MEANS OF SAND BAGS OR BLUE METAL<br>WRAPPED IN GEOTEXTILE FABRIC. WHEN SOIL OR<br>SAND BUILDS UP AROUND THIS SEDIMENT BARRIER,<br>THE MATERIAL SHOULD BE RELOCATED BACK TO THE<br>SITE FOR DISPOSAL.                                                                                                                                                                                                                                                                                                                                                                                                                                                               |  |  |  |  |  |  |  |
|                                                                                         | NOTE: ALL PROPOSED STORMWATER<br>TO CONNECT WITH EXISTING<br>NOTE : REFER TO COVER PAGE TABLE<br>FOR MINIMUM BUSHFIRE REQUIREMENTS                                                                                                                                                                                                                                                                                                                                                                                                                                                                                                                                                                                                             |  |  |  |  |  |  |  |
|                                                                                         |                                                                                                                                                                                                                                                                                                                                                                                                                                                                                                                                                                                                                                                                                                                                                |  |  |  |  |  |  |  |