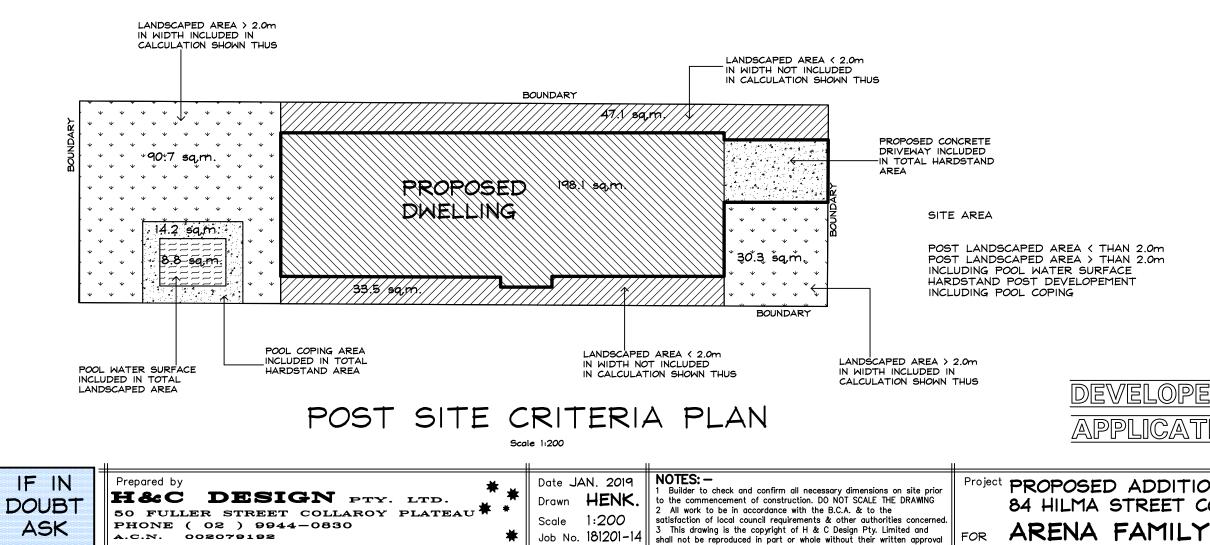

### ADDITIONS & ATERAIONS STREET COLLAROY PLATEAU FAMILY

DEVELOPEMENT APPLICATION ISSUE

SOLAR ROSE 21 st. JUNE

SITE AREA

EXISTING LANDSCAPED AREA < THAN EXISTING LANDSCAPED AREA ( THAN EXISTING LANDSCAPED AREA ) THAN EXISTING HARDSTAND AREA EXISTING ROOF AREA

# Project PROPOSED ADDITIONS & ATERAIONS 84 HILMA STREET COLLAROY PLATEAU

DEVELOPEMENT APPLICATION ISSUE

| HAN  | 2.0m |  |
|------|------|--|
| HAN  | 2.0m |  |
| ACE  |      |  |
| 1EN7 | -    |  |
|      |      |  |

|                  | = | 422.7          | sq,        | m.       | BY CALC. |
|------------------|---|----------------|------------|----------|----------|
| N 2.0m<br>N 2.0m | = | 123.9<br>255.4 | sq,<br>sq, | m.<br>m. | (29.3 %) |

= 417.3 sq, m. BY TITLE