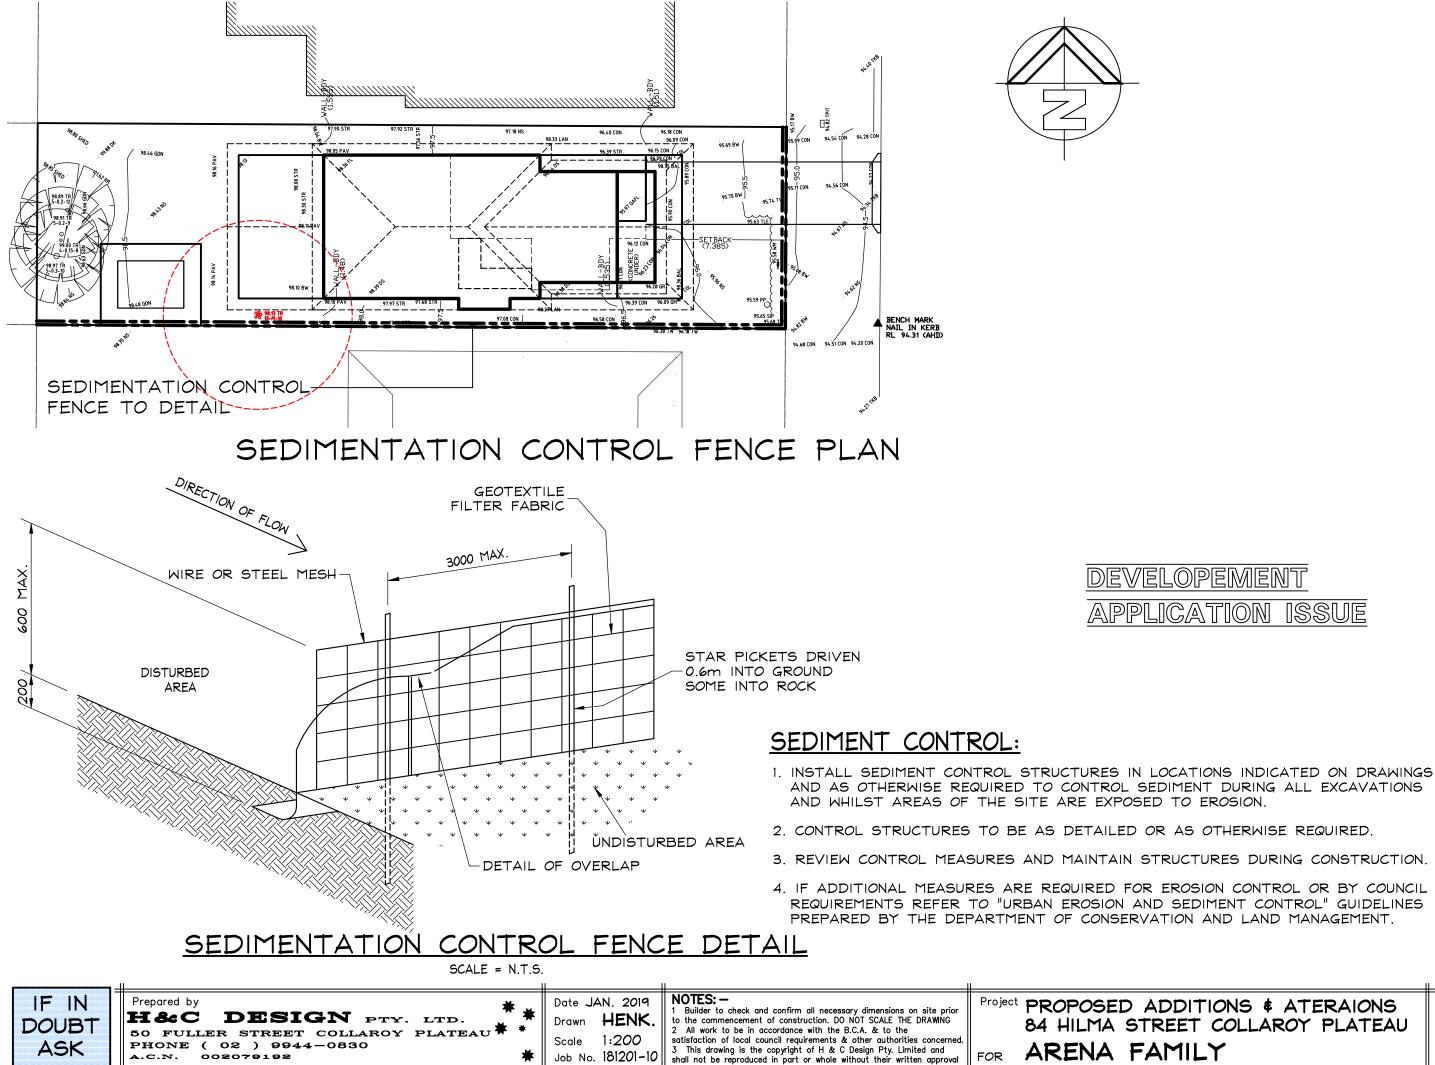

| IN I | Prepared by                              |    | Date JAN. 2019 | NOTES: —<br>1 Builder to check and confirm all necessary dimensions on site prior                                                    | Project | PROPOSE  |
|------|------------------------------------------|----|----------------|--------------------------------------------------------------------------------------------------------------------------------------|---------|----------|
| JBT  | H&C DESIGN PTY. LTD.                     | .₩ |                | to the commencement of construction. DO NOT SCALE THE DRAWING                                                                        |         | 84 HILMA |
|      | 50 FULLER STREET COLLAROY PLATEAU        | ₹  |                | 2 All work to be in accordance with the B.C.A. & to the<br>satisfaction of local council requirements & other authorities concerned. |         |          |
| SK   | PHONE (02) 9944-0830<br>A.C.N. 002079192 | *  |                | 3 This drawing is the convright of H & C Design Bty Limited and                                                                      | FOR     | ARENA    |
|      |                                          |    |                |                                                                                                                                      |         |          |