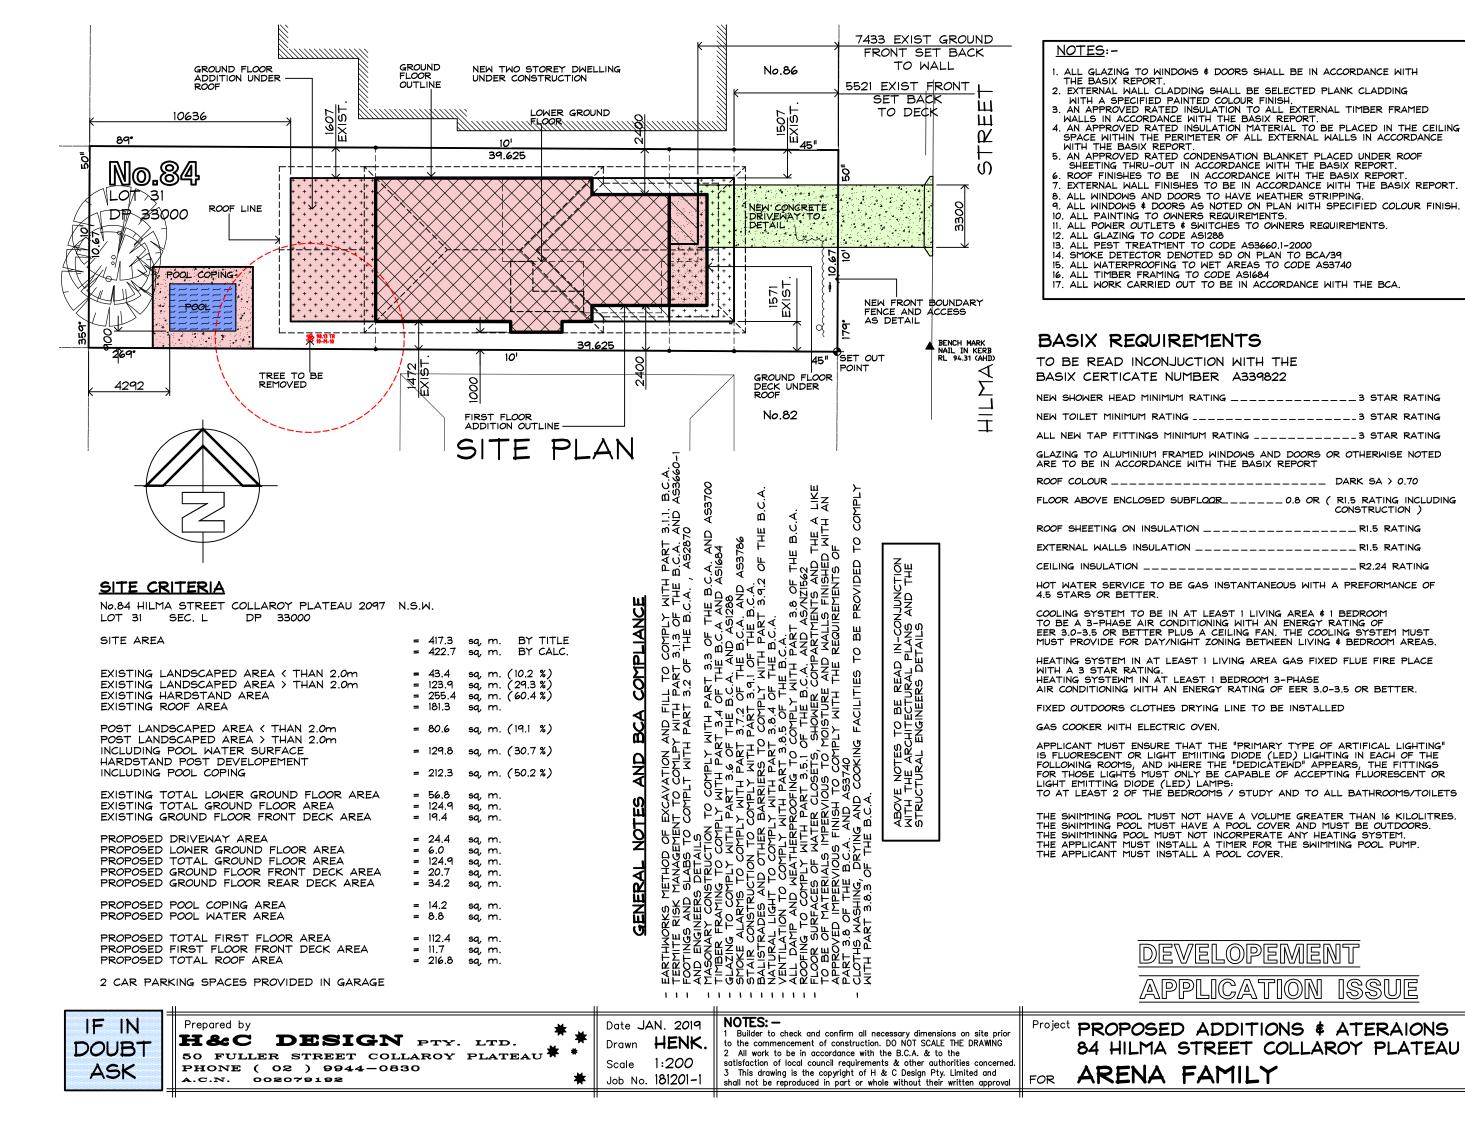

### ADDITIONS & ATERAIONS STREET COLLAROY PLATEAU FAMILY

DEVELOPEMENT APPLICATION ISSUE

SOLAR ROSE 21 st. JUNE

SITE AREA

EXISTING LANDSCAPED AREA < THAN EXISTING LANDSCAPED AREA ( THAN EXISTING LANDSCAPED AREA ) THAN EXISTING HARDSTAND AREA EXISTING ROOF AREA

# Project PROPOSED ADDITIONS & ATERAIONS 84 HILMA STREET COLLAROY PLATEAU

DEVELOPEMENT APPLICATION ISSUE

| HAN  | 2.0m |  |
|------|------|--|
| HAN  | 2.0m |  |
| ACE  |      |  |
| 1EN7 | -    |  |
|      |      |  |

| = | 417.3<br>422.7 | sq,<br>sq, | m.<br>m. |       | TITLE<br>CALC. |
|---|----------------|------------|----------|-------|----------------|
| = | 80.6           | sq,        | m.       | (19.1 | %)             |
| = | 129.8          | sq,        | m.       | (30.7 | %)             |
| = | 212.3          | sq,        | m.       | (50.2 | %)             |

|                  | = | 422.7          | sq,        | m.       | BY CALC. |
|------------------|---|----------------|------------|----------|----------|
| N 2.0m<br>N 2.0m | = | 123.9<br>255.4 | sq,<br>sq, | m.<br>m. | (29.3 %) |

= 417.3 sq, m. BY TITLE