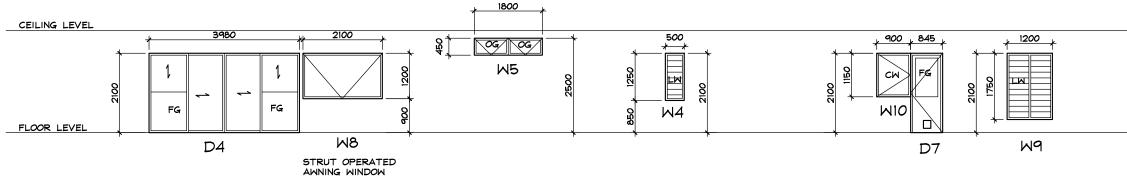

# WINDOW & DOOR SCHEDULE

NOTE -- DIMENSIONS SHOWN ARE STUD OPENING SIZE & VIEWED FROM THE OUTSIDE SIZES TO BE VERIFIED PRIOR TO ORDER AND SUPPLIED WITH FLYSCREENS EXCEPT UNDERCOVER PATIO ALL GLAZING TO WINDOWS AND DOORS TO BE IN ACCORDANCE WITH THE BASIX REPORT. ALL WINDOWS AND DOORS TO BE ALUMINUM FRAMED EXCEPT DOOR D2.