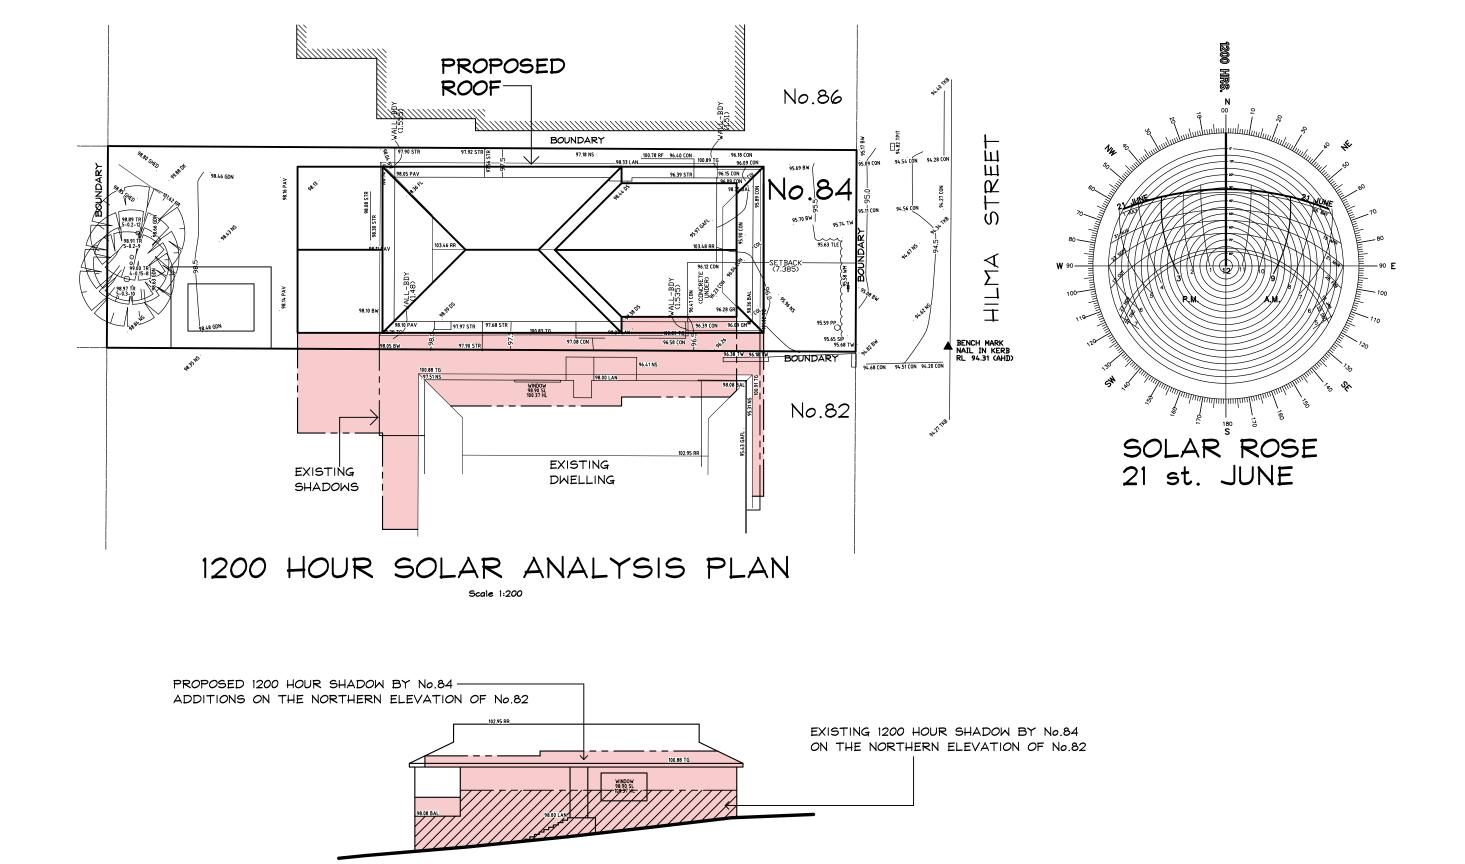

### D ADDITIONS & ATERAIONS STREET COLLAROY PLATEAU FAMILY

APPLICATION ISSUE

DEVELOPEMENT

PROPOSED 1200 HOUR SHADOW BY No.84 ADDITIONS ON THE NORTHERN ELEVATION OF No.82

| IF IN<br>DOUBT | Prepared by<br>H&C DESIGN PTY. LTD.                                         | NOTES: —<br>1 Builder to check and confirm all necessary dimensions on site prior<br>to the commencement of construction. DO NOT SCALE THE DRAWING<br>2 All work to be in accordance with the B.C.A. & to the                                                                 | Project PROPOSED /<br>84 HILMA ST |
|----------------|-----------------------------------------------------------------------------|-------------------------------------------------------------------------------------------------------------------------------------------------------------------------------------------------------------------------------------------------------------------------------|-----------------------------------|
| ASK            | 50 FULLER STREET COLLAROY PLATEAU   PHONE (02) 9944-0830   A.C.N. 002079192 | 2 All work to be in accordance with the B.C.A. & to the satisfaction of local council requirements & other authorities concerned.<br>3 This drawing is the copyright of H & C Design Pty. Limited and shall not be reproduced in part or whole without their written approval |                                   |
|                |                                                                             |                                                                                                                                                                                                                                                                               |                                   |