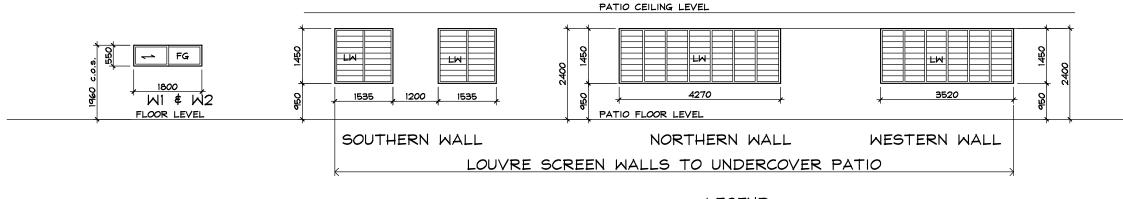

# WINDOW & DOOR SCHEDULE

NOTE -- DIMENSIONS SHOWN ARE STUD OPENING SIZE & VIEWED FROM THE OUTSIDE SIZES TO BE VERIFIED PRIOR TO ORDER AND SUPPLIED WITH FLYSCREENS EXCEPT UNDERCOVER PATIO ALL GLAZING TO WINDOWS AND DOORS TO BE IN ACCORDANCE WITH THE BASIX REPORT. ALL WINDOWS AND DOORS TO BE ALUMINUM FRAMED EXCEPT DOOR D2.