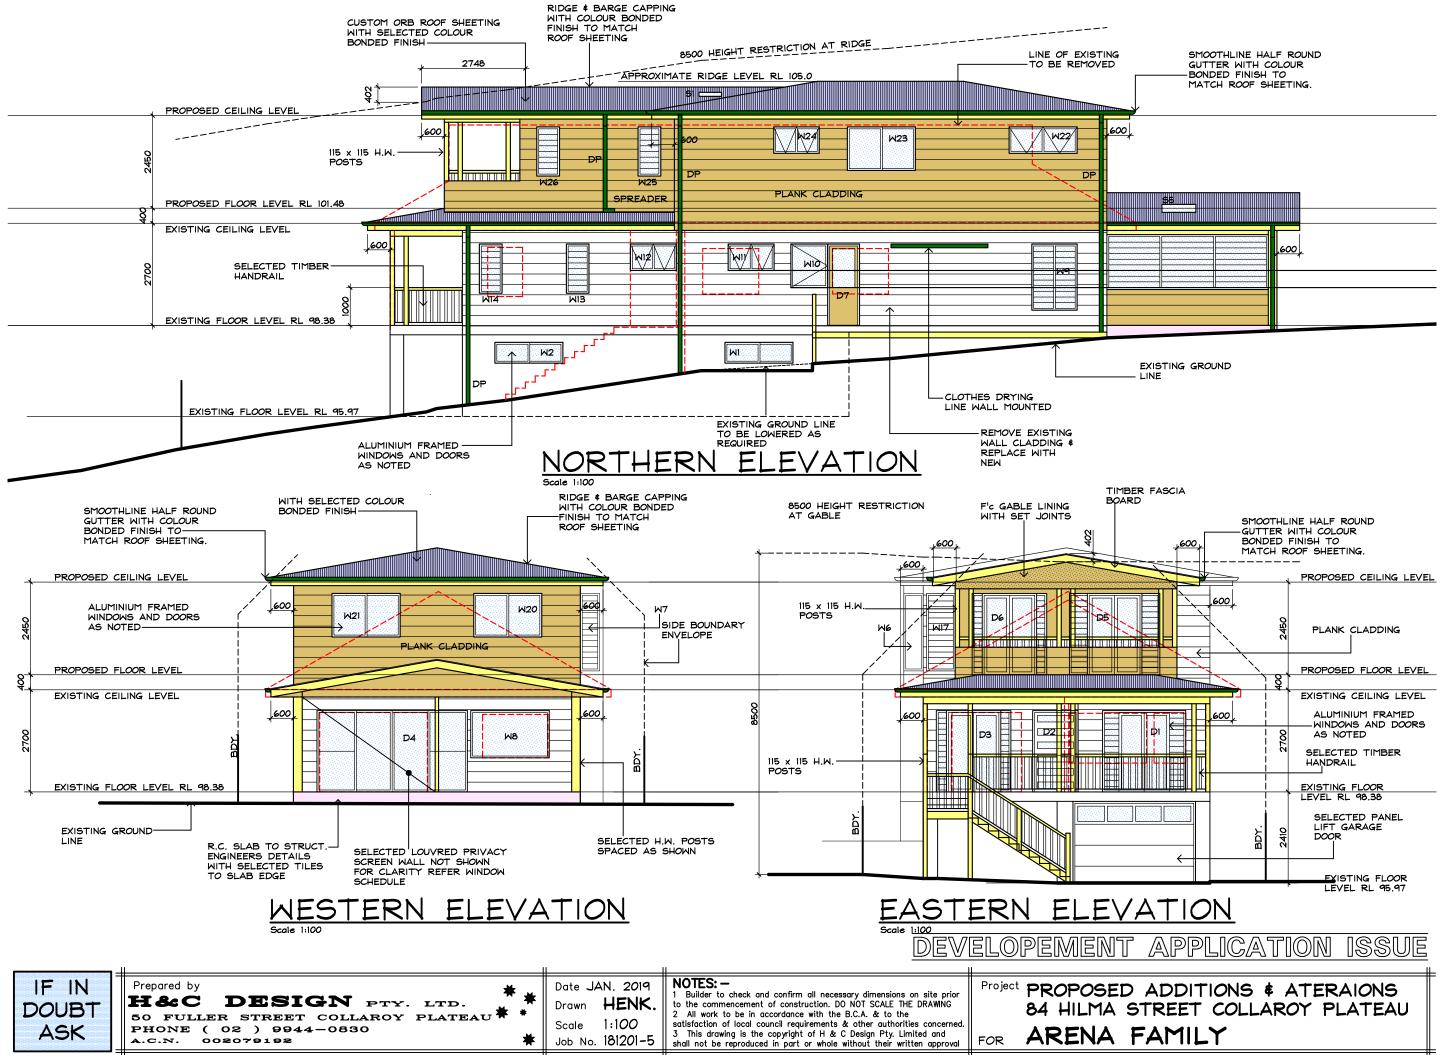

# STREET COLLAROY PLATEAU FAMILY

LEGEND LOUVRED WINDOW CASEMENT WINDOW LW. CM. FG. FROSTED GLASS OG..... TG..... . TOUGHENED FIXED GLASS 

# WINDOW & DOOR SCHEDULE

NOTE -- DIMENSIONS SHOWN ARE STUD OPENING SIZE & VIEWED FROM THE OUTSIDE SIZES TO BE VERIFIED PRIOR TO ORDER AND SUPPLIED WITH FLYSCREENS EXCEPT UNDERCOVER PATIO ALL GLAZING TO WINDOWS AND DOORS TO BE IN ACCORDANCE WITH THE BASIX REPORT. ALL WINDOWS AND DOORS TO BE ALUMINUM FRAMED EXCEPT DOOR D2.