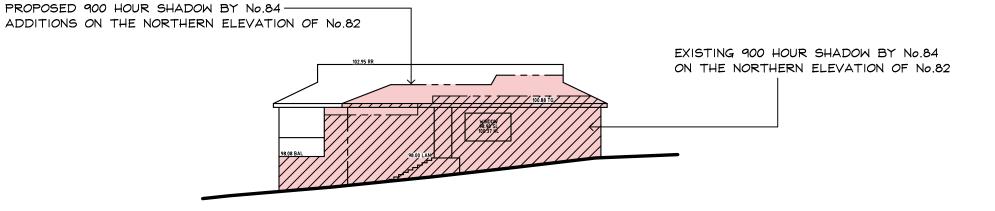

--------------|
|                       |                                                                                                                             |                                                                          |                                                                                                                                                                                                                                                                                                                                                                                                                                           |                                               |

PROPOSED 900 HOUR SHADOW BY No.84 ADDITIONS ON THE NORTHERN ELEVATION OF No.82





### D ADDITIONS & ATERAIONS STREET COLLAROY PLATEAU FAMILY

APPLICATION ISSUE

DEVELOPEMENT





PROPOSED 1200 HOUR SHADOW BY No.84 ADDITIONS ON THE NORTHERN ELEVATION OF No.82





| IF IN<br>DOUBT | Prepared by<br>H&C DESIGN PTY. LTD.                                         | NOTES: —<br>1 Builder to check and confirm all necessary dimensions on site prior<br>to the commencement of construction. DO NOT SCALE THE DRAWING<br>2 All work to be in accordance with the B.C.A. & to the                                                                 | Project PROPOSED /<br>84 HILMA ST |
|----------------|-----------------------------------------------------------------------------|-----------------------------------------------------------------------------------------------------------------