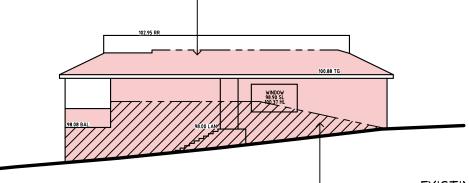

# STREET COLLAROY PLATEAU FAMILY

LEGEND LOUVRED WINDOW CASEMENT WINDOW LW. CM. FG. FROSTED GLASS OG..... TG..... . TOUGHENED FIXED GLASS 

# WINDOW & DOOR SCHEDULE

NOTE -- DIMENSIONS SHOWN ARE STUD OPENING SIZE & VIEWED FROM THE OUTSIDE SIZES TO BE VERIFIED PRIOR TO ORDER AND SUPPLIED WITH FLYSCREENS EXCEPT UNDERCOVER PATIO ALL GLAZING TO WINDOWS AND DOORS TO BE IN ACCORDANCE WITH THE BASIX REPORT. ALL WINDOWS AND DOORS TO BE ALUMINUM FRAMED EXCEPT DOOR D2.