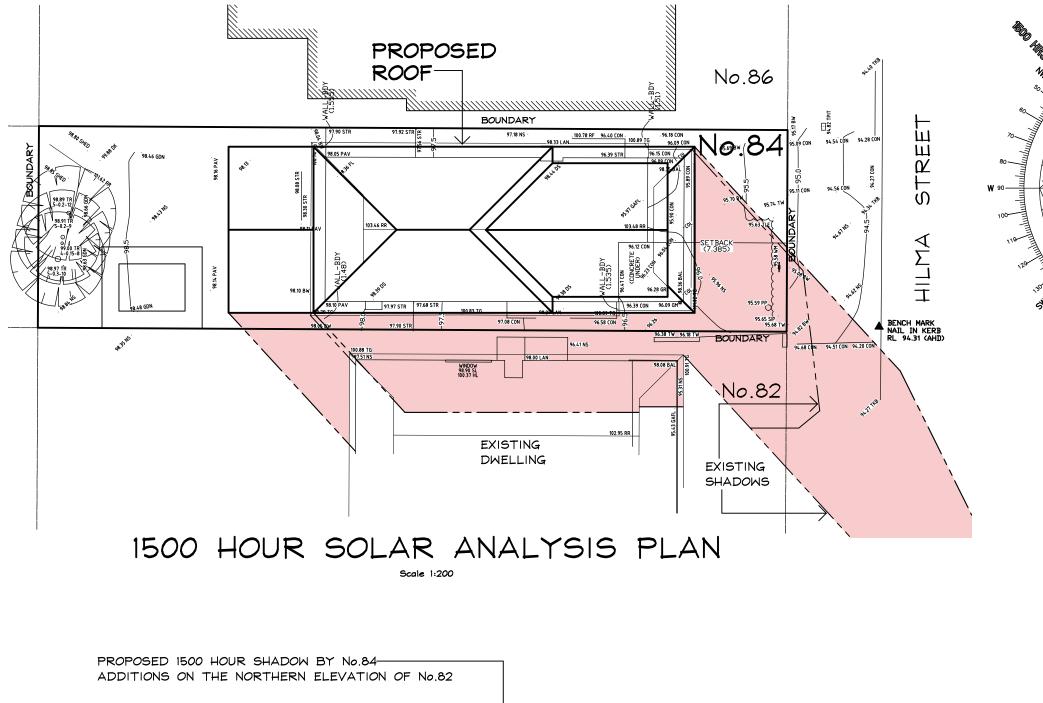

### ADDITIONS & ATERAIONS STREET COLLAROY PLATEAU FAMILY

APPLICATION ISSUE

DEVELOPEMENT

EXISTING 1500 HOUR SHADOW BY No.84 ON THE NORTHERN ELEVATION OF No.82

PROPOSED 1500 HOUR SHADOW BY No.84 ADDITIONS ON THE NORTHERN ELEVATION OF No.82