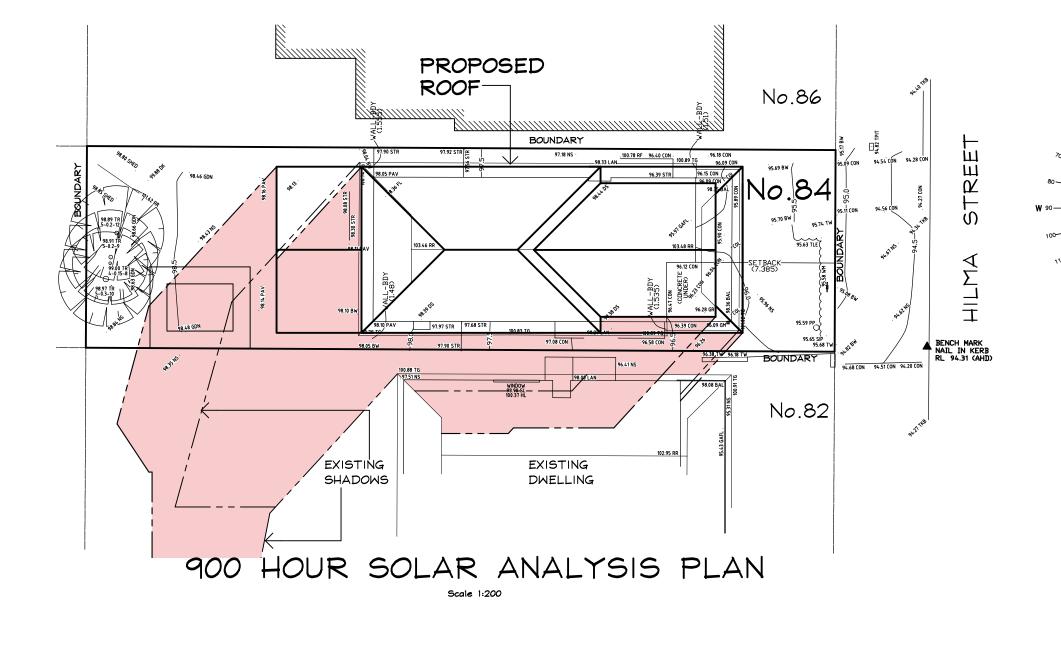

### ADDITIONS & ATERAIONS STREET COLLAROY PLATEAU FAMILY

DEVELOPEMENT APPLICATION ISSUE

SOLAR ROSE 21 st. JUNE

SITE AREA

EXISTING LANDSCAPED AREA < THAN EXISTING LANDSCAPED AREA ( THAN EXISTING LANDSCAPED AREA ) THAN EXISTING HARDSTAND AREA EXISTING ROOF AREA