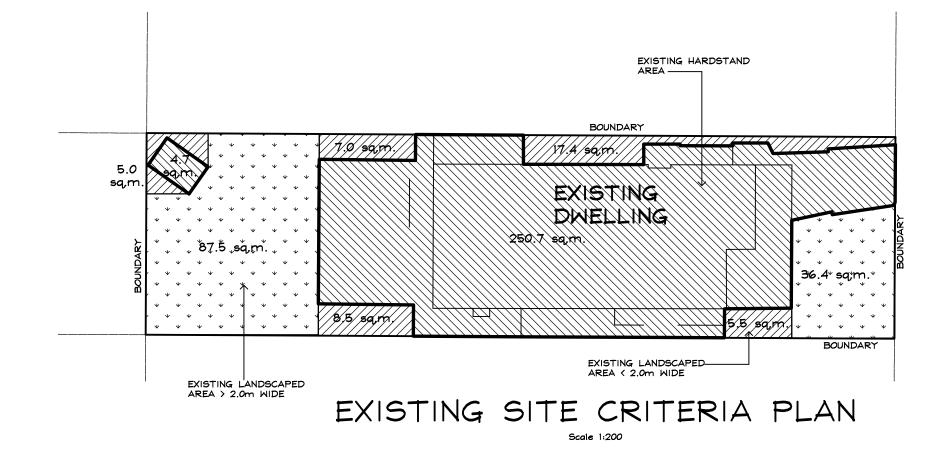

### ADDITIONS & ATERAIONS STREET COLLAROY PLATEAU FAMILY

DEVELOPEMENT APPLICATION ISSUE

SOLAR ROSE 21 st. JUNE

SITE AREA

EXISTING LANDSCAPED AREA < THAN EXISTING LANDSCAPED AREA ( THAN EXISTING LANDSCAPED AREA ) THAN EXISTING HARDSTAND AREA EXISTING ROOF AREA

# Project PROPOSED ADDITIONS & ATERAIONS 84 HILMA STREET COLLAROY PLATEAU

DEVELOPEMENT APPLICATION ISSUE

| HAN  | 2.0m |  |
|------|------|--|
| HAN  | 2.0m |  |
| ACE  |      |  |
| 1EN7 | -    |  |
|      |      |  |

| = | 417.3<br>422.7 | sq,<br>sq, | m.<br>m. |       | TITLE<br>CALC. |
|---|----------------|------------|----------|-------|----------------|
| = | 80.6           | sq,        | m.       | (19.1 | %)             |
| = | 129.8          | sq,        | m.       | (30.7 | %)             |
| = | 212.3          | sq,        | m.       | (50.2 | %)             |

= 417.3 sq, m. BY TITLE