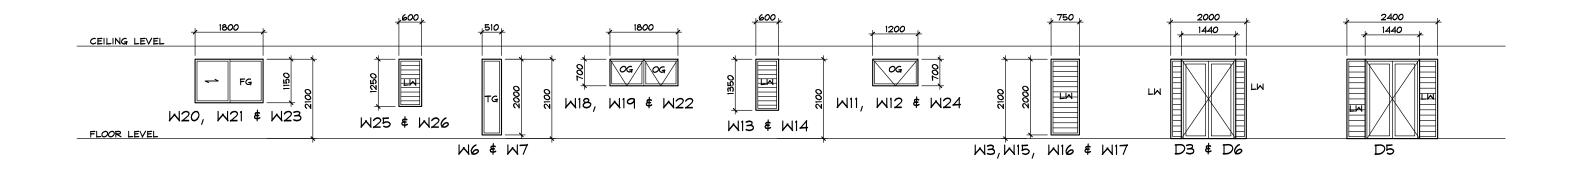

# WINDOW & DOOR SCHEDULE

NOTE -- DIMENSIONS SHOWN ARE STUD OPENING SIZE & VIEWED FROM THE OUTSIDE SIZES TO BE VERIFIED PRIOR TO ORDER AND SUPPLIED WITH FLYSCREENS EXCEPT UNDERCOVER PATIO ALL GLAZING TO WINDOWS AND DOORS TO BE IN ACCORDANCE WITH THE BASIX REPORT. ALL WINDOWS AND DOORS TO BE ALUMINUM FRAMED EXCEPT DOOR D2.