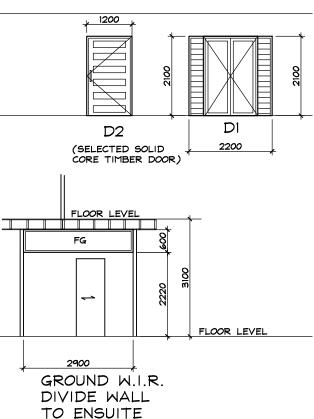

# WINDOW & DOOR SCHEDULE

NOTE -- DIMENSIONS SHOWN ARE STUD OPENING SIZE & VIEWED FROM THE OUTSIDE SIZES TO BE VERIFIED PRIOR TO ORDER AND SUPPLIED WITH FLYSCREENS EXCEPT UNDERCOVER PATIO ALL GLAZING TO WINDOWS AND DOORS TO BE IN ACCORDANCE WITH THE BASIX REPORT. ALL WINDOWS AND DOORS TO BE ALUMINUM FRAMED EXCEPT DOOR D2.