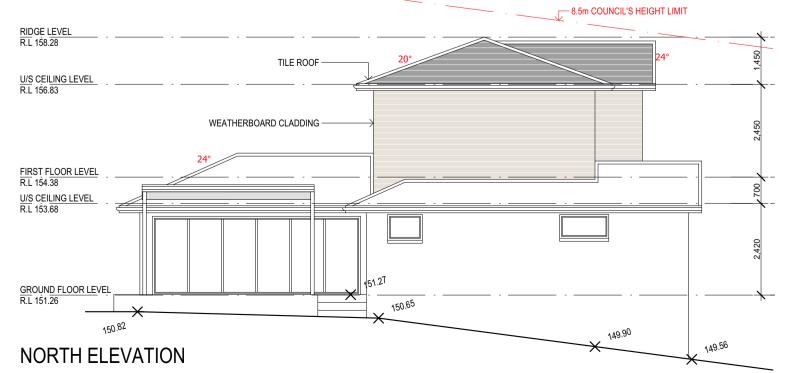

W1

BLOCK UP EXISTING WINDOW AND INSTALL NEW WINDOW

— WEATHERBOARD CLADDING

RIDGE LEVEL R.L 158.28

90mm COVED CORNICES

\_\_10mm PLASTERBOARD TO ALL WALLS AND CEILINGS

PARTICLEBOARD FLOORING\_\_\_\_\_\_\_FIRST FLOOR

**SECTION A-A** 

U/S CEILING LEVEL R.L 156.83

FIRST FLOOR LEVEL R.L 154.38

U/S CEILING LEVEL R.L 153.68

ALUMINIUM WINDOWS WITH ARCHITRAVES

**EAST ELEVATION** 

OPEN SPACE CALCULATIONS SITE AREA 182.4 sqm 329.6 sqm 56% 329.6 sqm 56% 258.6 sqm 44% 258.6 sqm 44% GROSS FLOOR AREA EXIST. IMPERVIOUS AREA PROPOSED IMPERVIOUS AREA EXIST. LANDSCAPED AREA PROPOSED LANDSCAPED AREA NO CHANGE TO EXISTING FOOTPRINT OR LANDSCAPE

| FRAMING NOTES.                          |                                                      |
|-----------------------------------------|------------------------------------------------------|
| ROOF PITCH                              | NEW: 20°, GABLE 24°<br>EXISTING 24°<br>TO BE CHECKED |
| FRAME HEIGHT                            | 2450mm                                               |
| EAVE OVERHANGS                          | 450mm                                                |
| EXTERNAL DOOR AND<br>WINDOW HEAD HEIGHT |                                                      |
|                                         | TO LINE UP                                           |
| INTERNAL DOOR                           | 2110mm                                               |
| B.I.C DOOR                              | 200mm BULK-HEAD                                      |
| DOOR AND WINDOW<br>NIBS                 | 90mm MIN UNLESS<br>OTHERWISE NOTED                   |
| FRAME AND TRUSS<br>CENTRES              | 600mm                                                |
| DOOR STUD<br>OPENINGS                   | 880mm WIDE UNLESS<br>OTHERWISE NOTED                 |