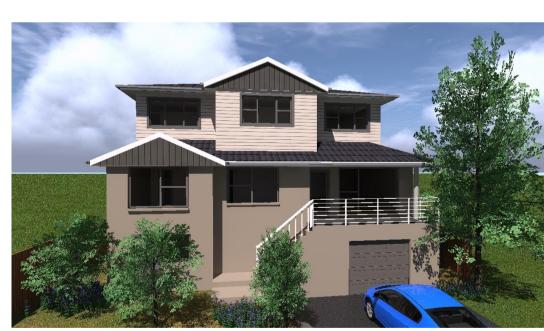

|                                                            | В   | FOR COUN   |                        |          | 29/05/20       |    |
|------------------------------------------------------------|-----|------------|------------------------|----------|----------------|----|
|                                                            | A   | FOR PLAN I |                        |          | 21/05/20       |    |
|                                                            | NO. | REVISION   |                        |          | DATE           | BY |
| PROJECT TITLE.                                             | 9   | SCALE:     | 1:100                  | DATE:    | 21/05/20       |    |
| FIRST FLOOR ADDITION AT                                    |     | DRAWN BY   | : GK                   | CHECH    | <b>(ED:</b> ME | 3  |
| FIRST FLOOR ADDITION AT                                    |     |            |                        |          |                |    |
| FIRST FLOOR ADDITION AT  11 Bimbadeen Cres, Frenchs Forest | 7   | TTLE: PLA  | NS, ELEVA <sup>-</sup> | TIONS AN | D SECTIONS     | 6  |
|                                                            |     | ITLE: PLA  |                        |          | D SECTIONS     | 5  |