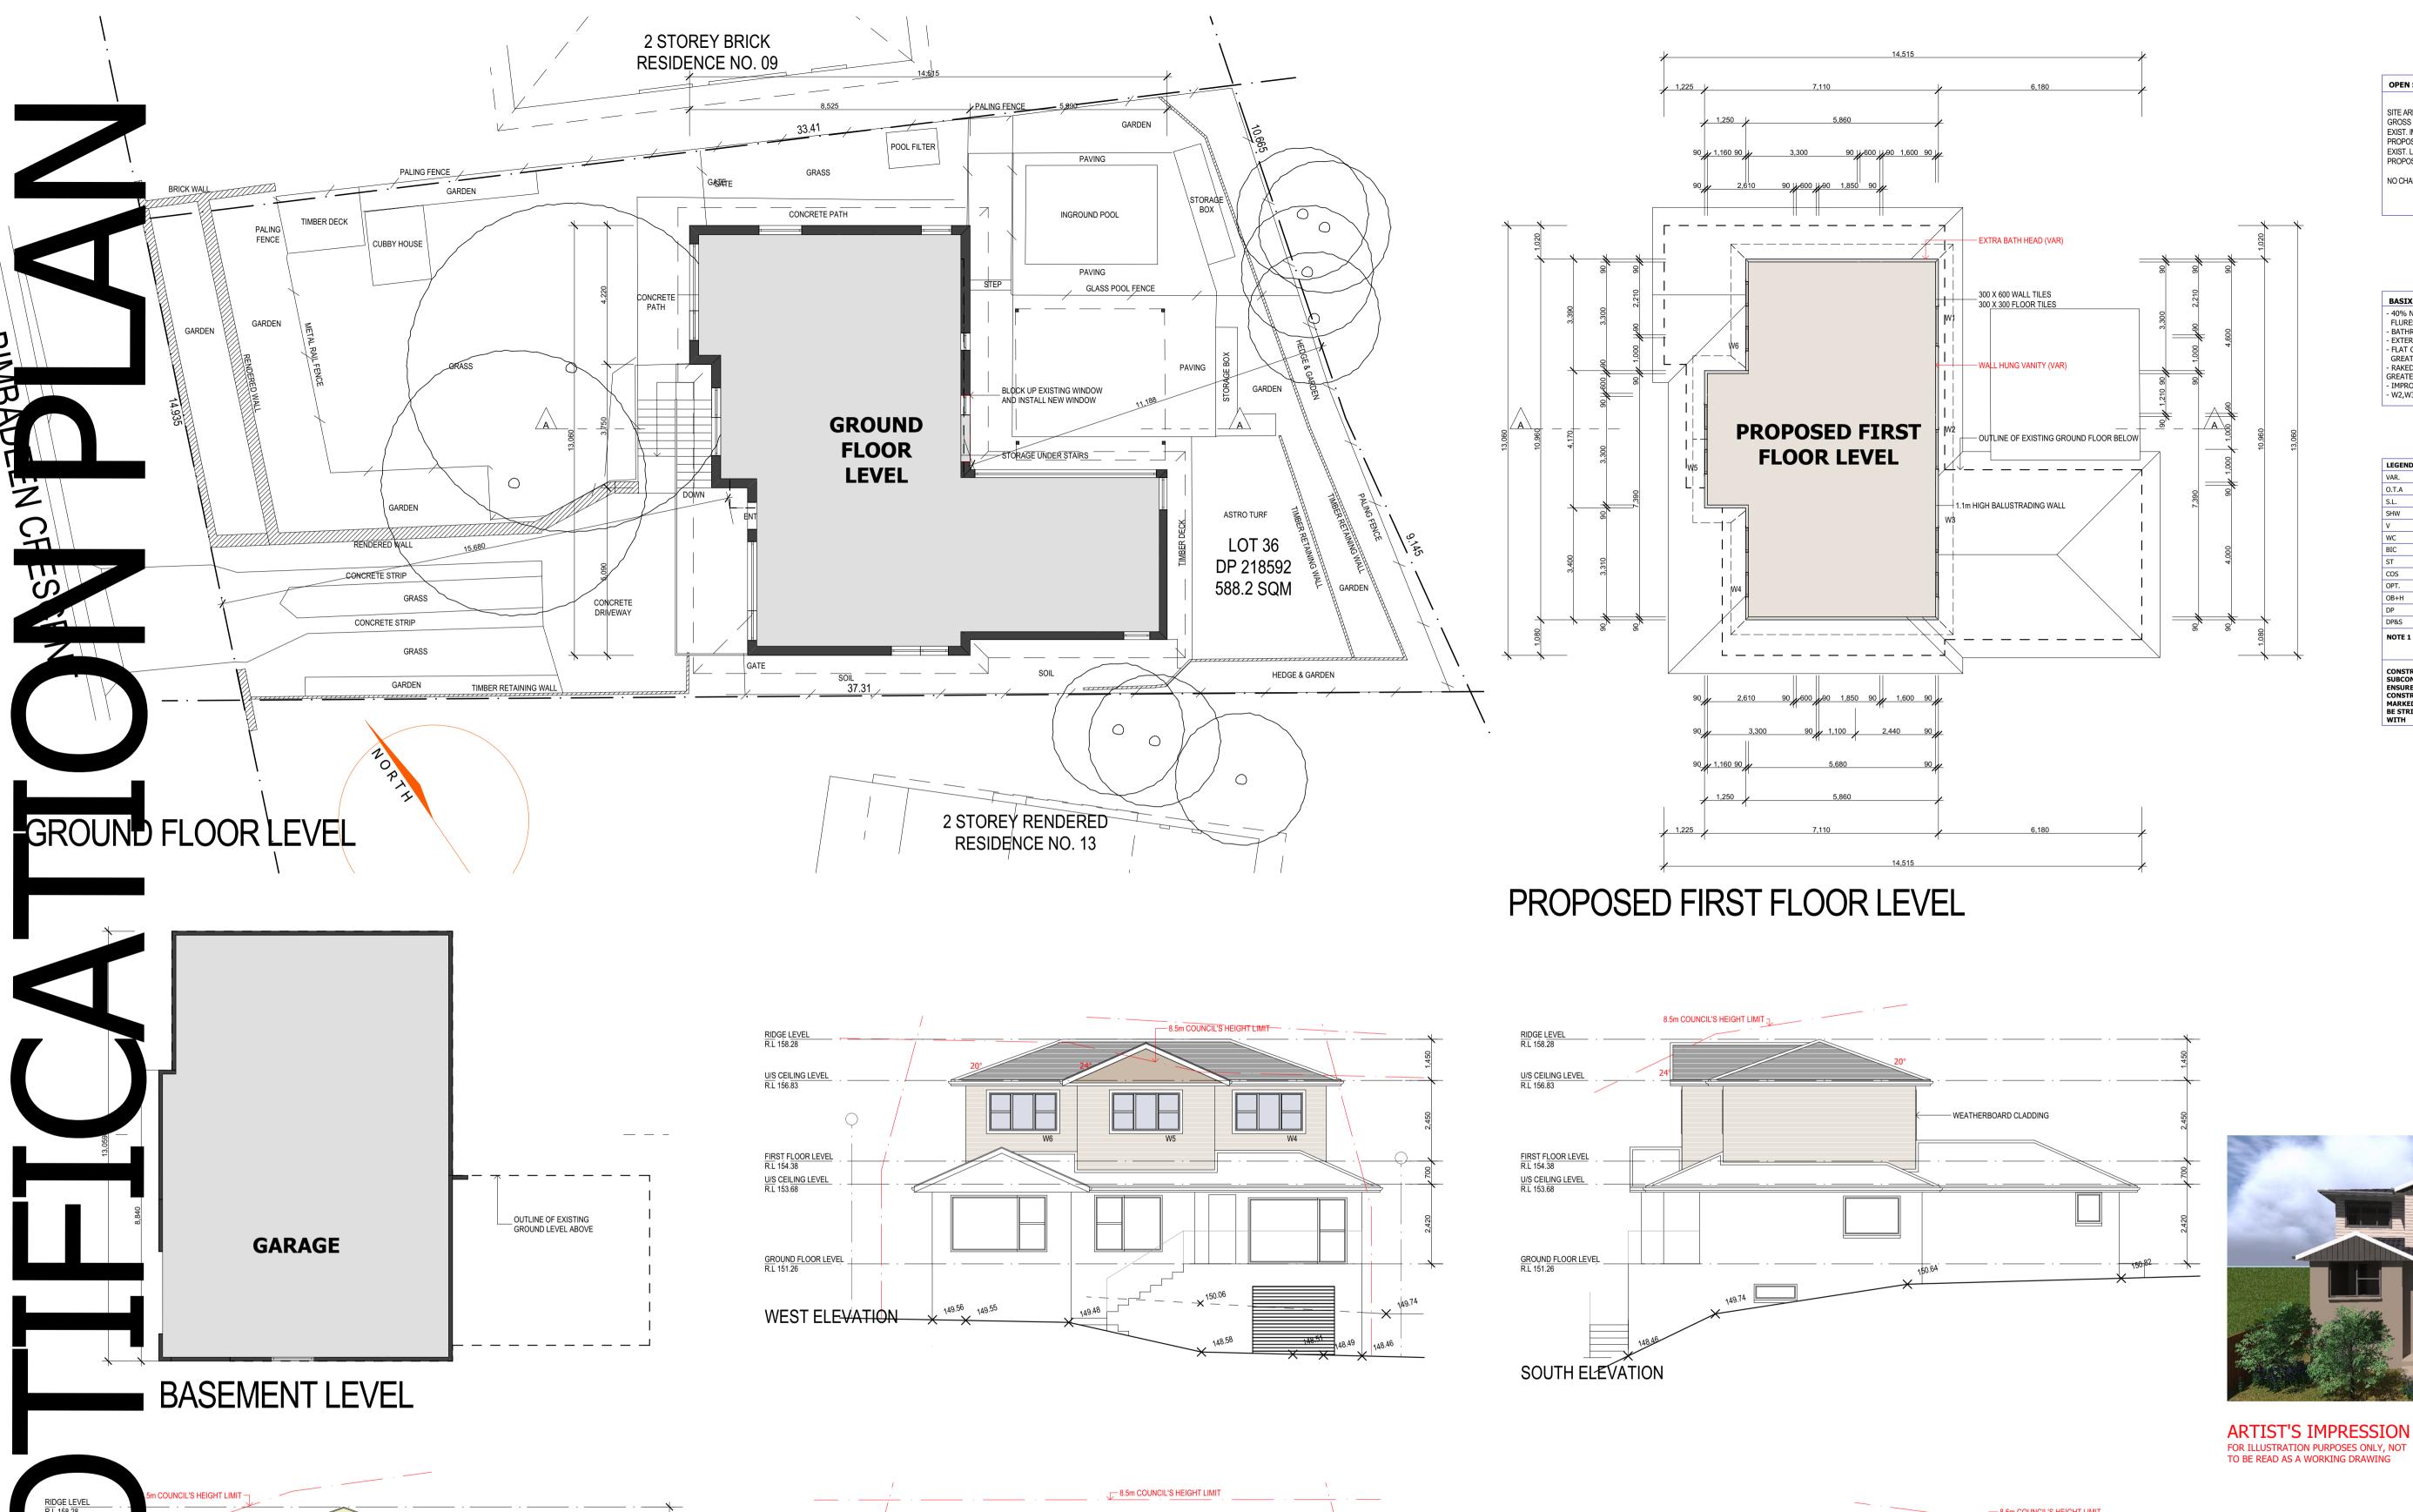

W1

BLOCK UP EXISTING WINDOW AND INSTALL NEW WINDOW

— WEATHERBOARD CLADDING

RIDGE LEVEL R.L 158.28

90mm COVED CORNICES

\_\_10mm PLASTERBOARD TO ALL WALLS AND CEILINGS

PARTICLEBOARD FLOORING\_\_\_\_\_\_\_FIRST FLOOR

**SECTION A-A** 

U/S CEILING LEVEL R.L 156.83

FIRST FLOOR LEVEL R.L 154.38

U/S CEILING LEVEL R.L 153.68

ALUMINIUM WINDOWS WITH ARCHITRAVES

**EAST ELEVATION** 

OPEN SPACE CALCULATIONS SITE AREA 182.4 sqm 329.6 sqm 56% 329.6 sqm 56% 258.6 sqm 44% 258.6 sqm 44% GROSS FLOOR AREA EXIST. IMPERVIOUS AREA PROPOSED IMPERVIOUS AREA EXIST. LANDSCAPED AREA PROPOSED LANDSCAPED AREA NO CHANGE TO EXISTING FOOTPRINT OR LANDSCAPE

> BASIX REQUIREMENTS
>
> - 40% NEW LIGHTING TO BE FLUORESCENT, COMPACT FLURESCENT, OR LED.
>
> - BATHRM FIXTURES TO BE 3 STAR OR GREATER WATER RATING.
>
> - EXTERNAL WALL TO HAVE R1.70 OR GREATER INSULATION
>
> - FLAT CEILING TO HAVE R0.45 FOIL BACKED BLANKET (100mm) OR - RAKED CEILING TO HAVE R0.74 FOIL BACKED BLANKET (100mm) OR - IMPROVED ALUMINIUM WINDOWS
> - W2,W3,W4,W5 and W6 TO HAVE PYRO LOW-E GLASS

| CONSTRUCTION LEVELS<br>SUBCONTRACTOR TO<br>ENSURE THAT ALL<br>CONSTRUCTION LEVELS | SUBCONTRACTOR TO CONFIRM DA<br>LEVELS COMPLIANCE WITH TIM<br>HOOKINS BEFORE FINALISING<br>FLOOR STRUCTURE |  |  |
|-----------------------------------------------------------------------------------|-----------------------------------------------------------------------------------------------------------|--|--|
| NOTE 1                                                                            | ALL DIMENSIONS ARE SUBJECT TO<br>AMENDMENT AFTER A CHECK MEASURE<br>ON SITE.                              |  |  |
| DP&S                                                                              | DOWNPIPE AND SPREADER                                                                                     |  |  |
| DP                                                                                | DOWNPIPE                                                                                                  |  |  |
| OB+H                                                                              | OPEN BALUSTRADE AND HANDRAIL                                                                              |  |  |
| OPT.                                                                              | OPTION                                                                                                    |  |  |
| cos                                                                               | TO BE CHECKED ON SITE                                                                                     |  |  |
| ST                                                                                | STORE                                                                                                     |  |  |
| BIC                                                                               | BUILT IN CUPBOARD                                                                                         |  |  |
| WC                                                                                | TOILET SUITE (WATER CLOSET)                                                                               |  |  |
| V                                                                                 | VANITY UNIT                                                                                               |  |  |
| SHW                                                                               | SHOWER ENCLOSURE                                                                                          |  |  |
| S.L.                                                                              | SKY LIGHT                                                                                                 |  |  |
| O.T.A                                                                             | OWNER TO ADVISE BUILDER                                                                                   |  |  |
| VAR.                                                                              | VARIATION                                                                                                 |  |  |
| <b>LEGEND &amp; GENERAL NOTE</b>                                                  | ES                                                                                                        |  |  |

| FRAMING NOTES.                          |                                                      |
|-----------------------------------------|------------------------------------------------------|
| ROOF PITCH                              | NEW: 20°, GABLE 24°<br>EXISTING 24°<br>TO BE CHECKED |
| FRAME HEIGHT                            | 2450mm                                               |
| EAVE OVERHANGS                          | 450mm                                                |
| EXTERNAL DOOR AND<br>WINDOW HEAD HEIGHT |                                                      |
|                                         | TO LINE UP                                           |
| INTERNAL DOOR                           | 2110mm                                               |
| B.I.C DOOR                              | 200mm BULK-HEAD                                      |
| DOOR AND WINDOW<br>NIBS                 | 90mm MIN UNLESS<br>OTHERWISE NOTED                   |
| FRAME AND TRUSS<br>CENTRES              | 600mm                                                |
| DOOR STUD<br>OPENINGS                   | 880mm WIDE UNLESS<br>OTHERWISE NOTED                 |

|                                                            | В   | FOR COUN   |                        |          | 29/05/20       |    |
|------------------------------------------------------------|-----|------------|------------------------|----------|----------------|----|
|                                                            | A   | FOR PLAN I |                        |          | 21/05/20       |    |
|                                                            | NO. | REVISION   |                        |          | DATE           | BY |
| PROJECT TITLE.                                             | 9   | SCALE:     | 1:100                  | DATE:    | 21/05/20       |    |
| FIRST FLOOR ADDITION AT                                    |     | DRAWN BY   | : GK                   | CHECH    | <b>(ED:</b> ME | 3  |
| FIRST FLOOR ADDITION AT                                    |     |            |                        |          |                |    |
| FIRST FLOOR ADDITION AT  11 Bimbadeen Cres, Frenchs Forest | 7   | TTLE: PLA  | NS, ELEVA <sup>-</sup> | TIONS AN | D SECTIONS     | 6  |
|                                                            |     | ITLE: PLA  |                        |          | D SECTIONS     | 5  |