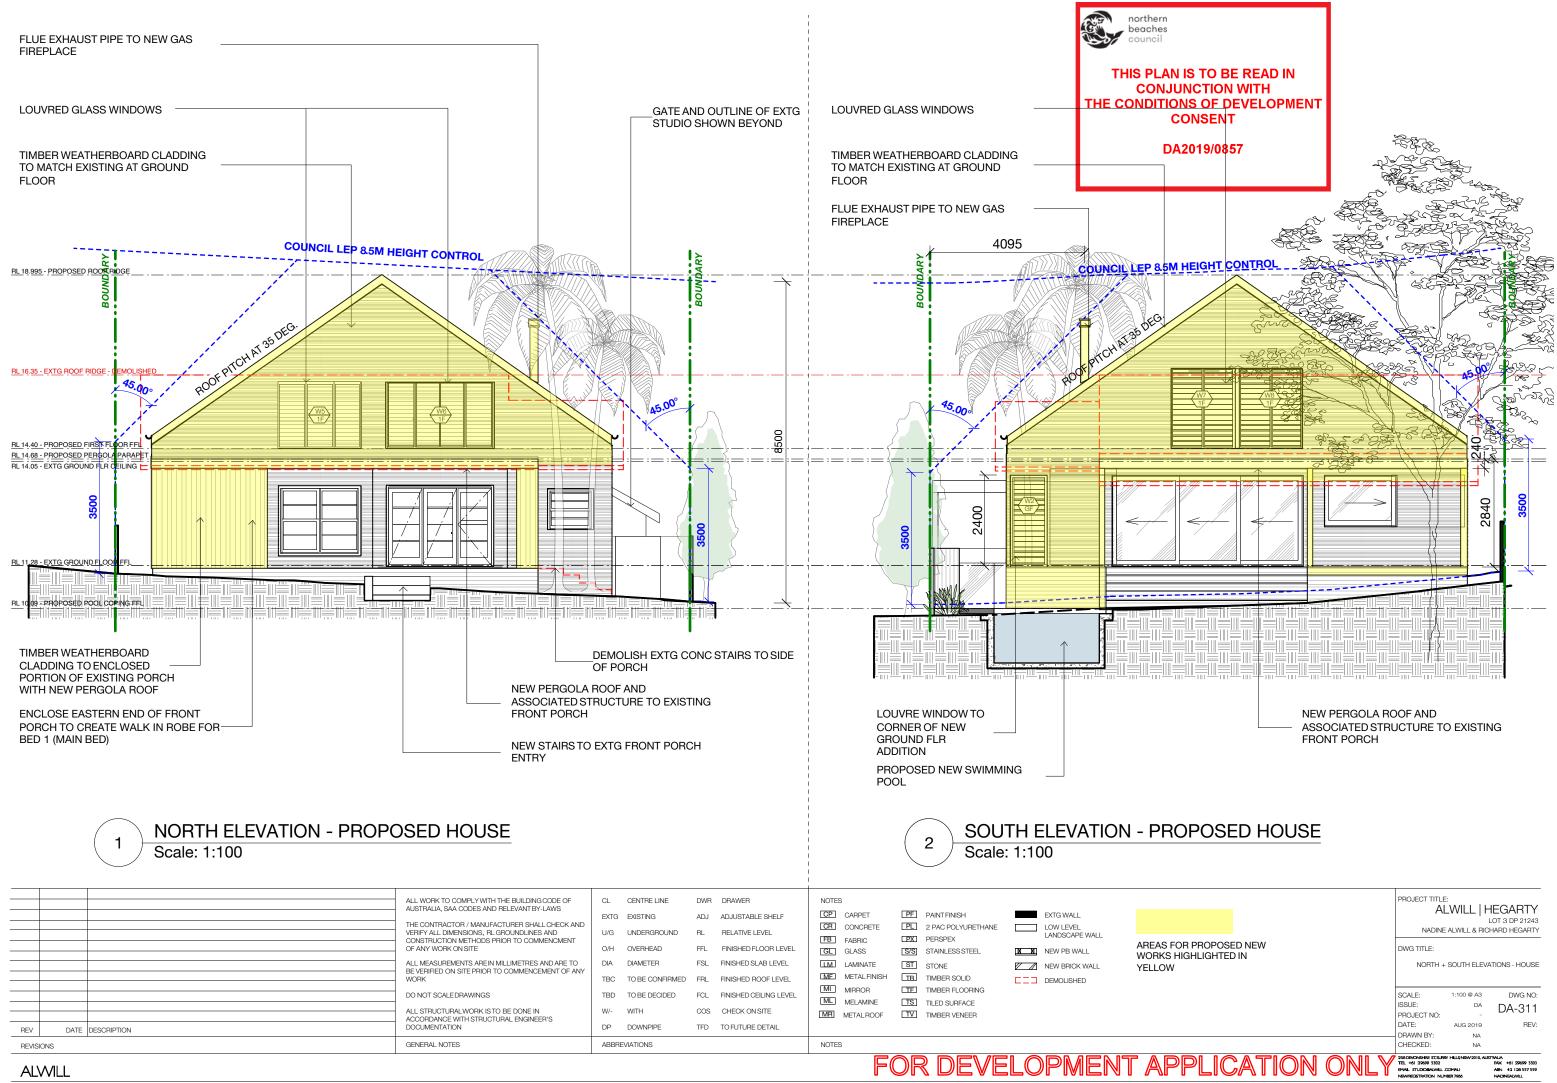

| AUSTRALIA, SAA CODES AND RELEVANT BY-LAWS                                                          | EXTG  | EXISTING        | ADJ | ADJUSTABLE SHELF       | CP CARPET      | PF PAINT FINISH       | EXTG WALL      |                      |
|                      | ALL WORK TO COMPLY WITH THE BUILDING CODE OF                                                       | CL    | CENTRE LINE     | DWR | DRAWER                 | NOTES          |                       |                |                      |
|                      |                                                                                                    |       |                 |     |                        |                |                       |                |                      |



ARCHITECTURE







NOTES

FOR DEVELOPMENT AP

# ALWILL

REVISIONS

GENERAL NOTES

ABBREVIATIONS

| or propose<br>Ighlightee |       |      | DWG TITLE:                                                                               | 1:100 @ A3           | AST ELEVATION                                                        |
|--------------------------|-------|------|------------------------------------------------------------------------------------------|----------------------|----------------------------------------------------------------------|
|                          |       |      | ISSUE:<br>PROJECT NO:                                                                    | DA<br>-              | DA-313                                                               |
|                          |