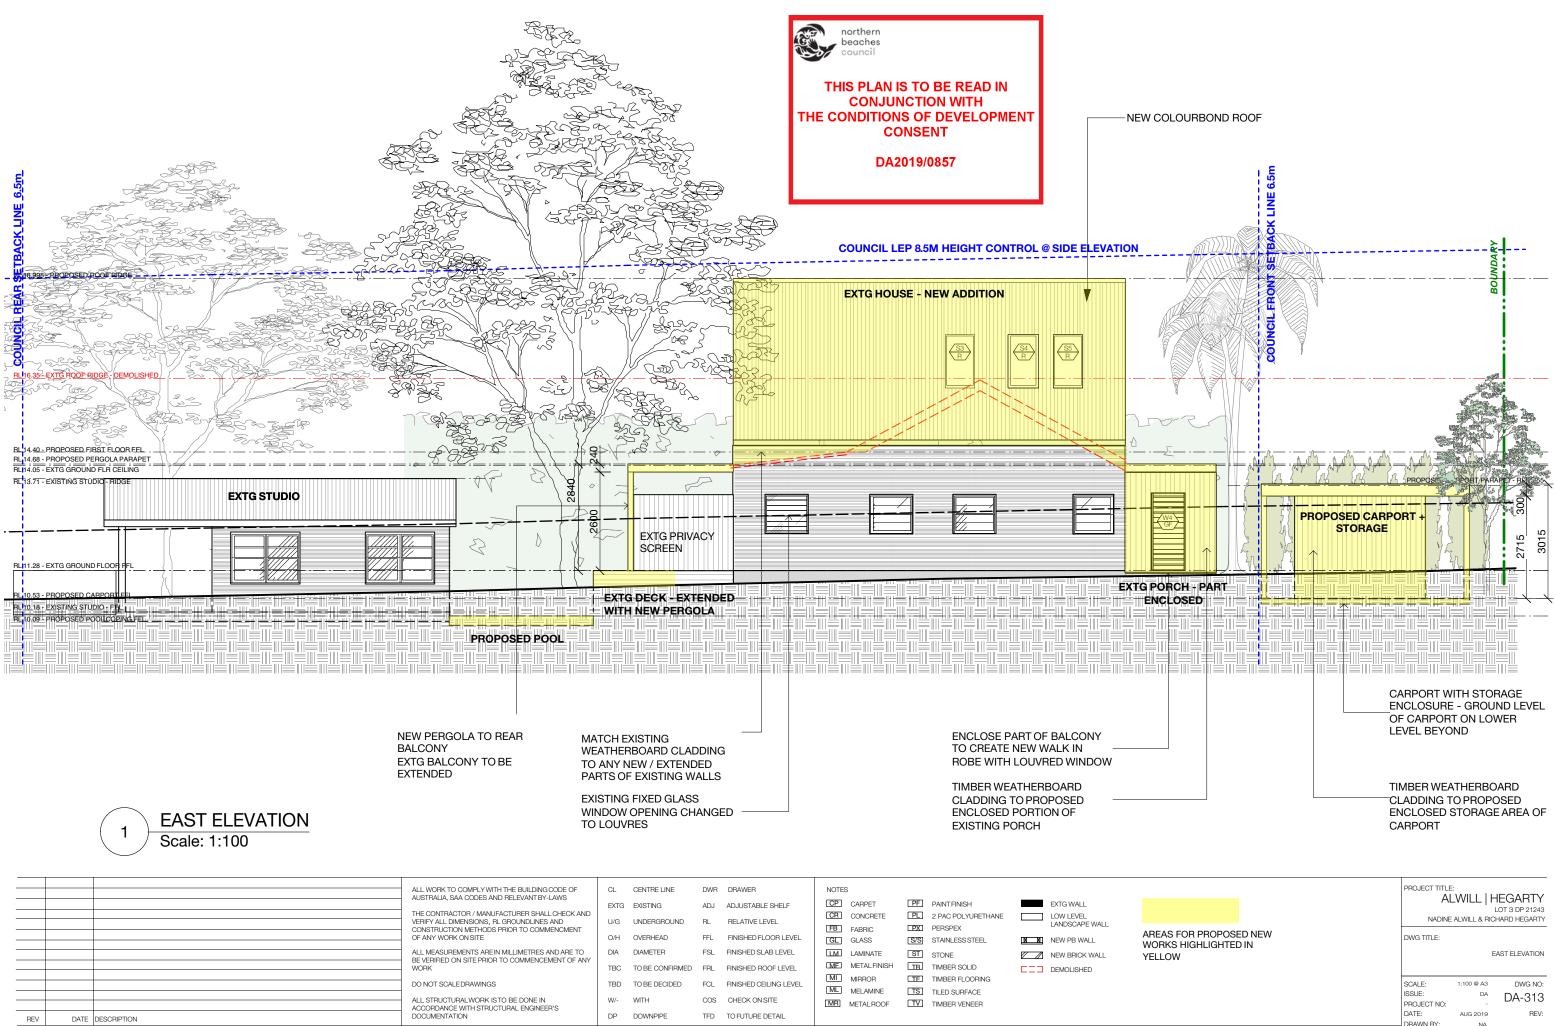

| AUSTRALIA, SAA CODES AND RELEVANT BY-LAWS                                                          | EXTG  | EXISTING        | ADJ | ADJUSTABLE SHELF       | CP CARPET      | PF PAINT FINISH       | EXTG WALL      |                      |
|                      | ALL WORK TO COMPLY WITH THE BUILDING CODE OF                                                       | CL    | CENTRE LINE     | DWR | DRAWER                 | NOTES          |                       |                |                      |
|                      |                                                                                                    |       |                 |     |                        |                |                       |                |                      |



ARCHITECTURE







NOTES

FOR DEVELOPMENT AP

# ALWILL

REVISIONS

GENERAL NOTES

ABBREVIATIONS

| or propose<br>Ighlightee |       |      | DWG TITLE:                                                                               | 1:100 @ A3           | AST ELEVATION                                                        |
|--------------------------|-------|------|------------------------------------------------------------------------------------------|----------------------|----------------------------------------------------------------------|
|                          |       |      | ISSUE:<br>PROJECT NO:                                                                    | DA<br>-              | DA-313                                                               |
|                          |