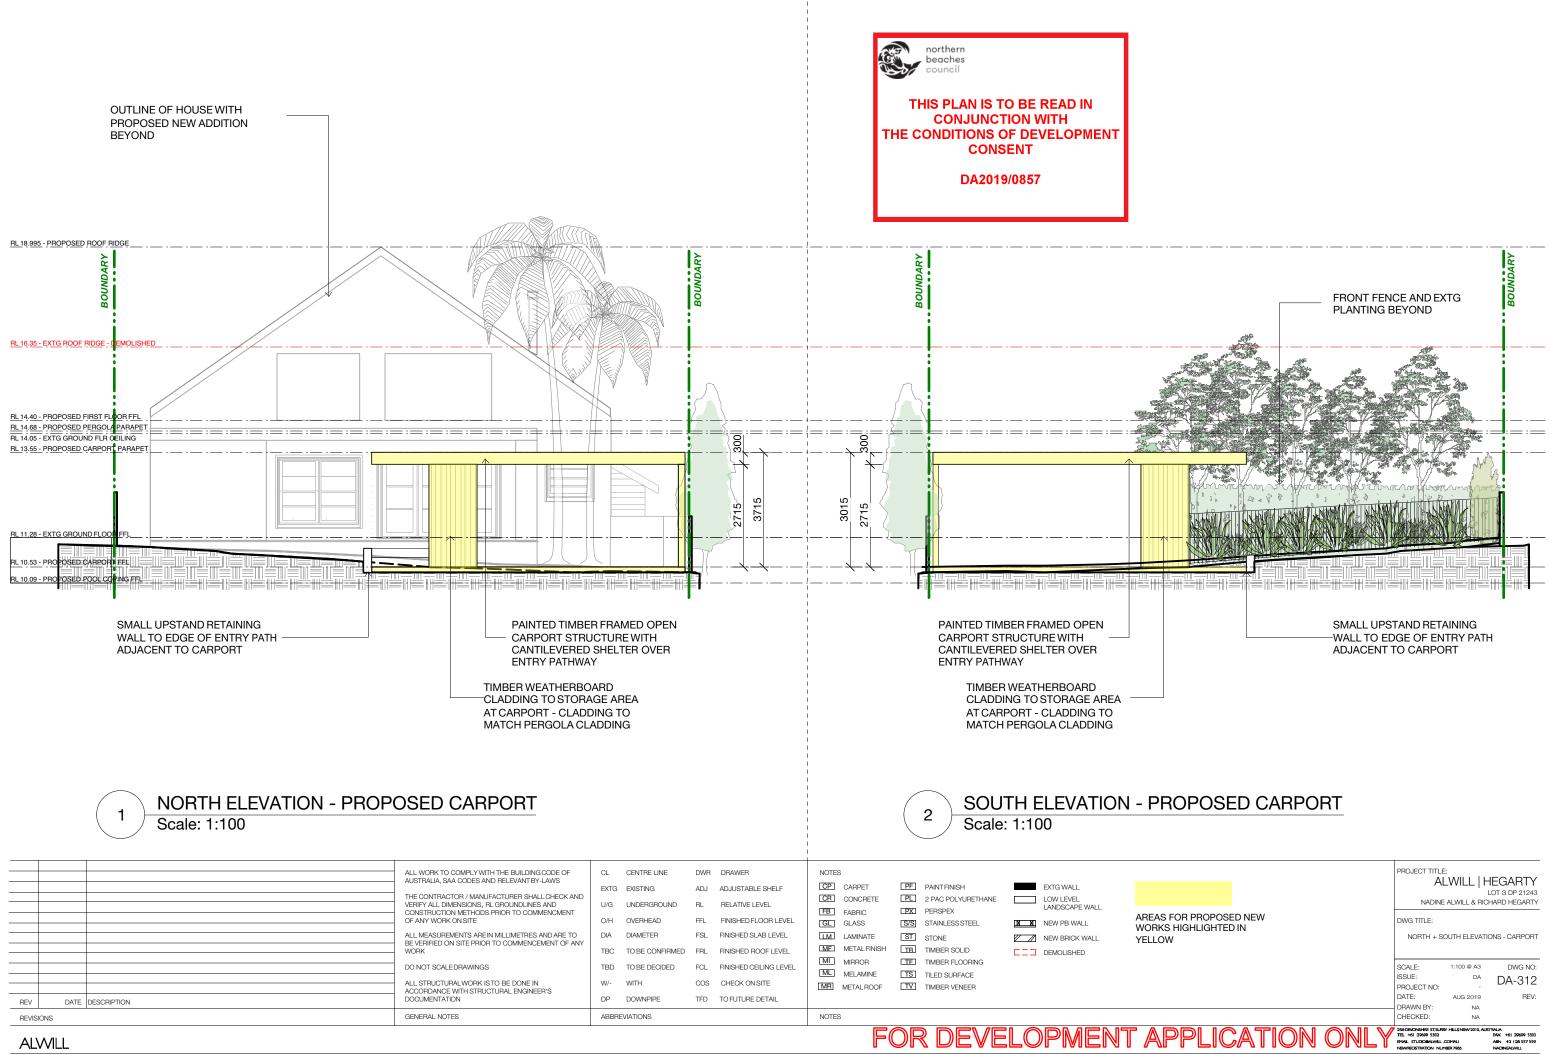

| AUSTRALIA, SAA CODES AND RELEVANT BY-LAWS                                                          | EXTG  | EXISTING        | ADJ | ADJUSTABLE SHELF       | CP CARPET      | PF PAINT FINISH       | EXTG WALL      |                      |
|                      | ALL WORK TO COMPLY WITH THE BUILDING CODE OF                                                       | CL    | CENTRE LINE     | DWR | DRAWER                 | NOTES          |                       |                |                      |
|                      |                                                                                                    |       |                 |     |                        |                |                       |                |                      |



ARCHITECTURE







NOTES

FOR DEVELOPMENT AP

# ALWILL

REVISIONS

GENERAL NOTES

ABBREVIATIONS

| or propose<br>Ighlightee |       |      | DWG TITLE:                                                                               | 1:100 @ A3           | AST ELEVATION                                                        |
|--------------------------|-------|------|------------------------------------------------------------------------------------------|----------------------|----------------------------------------------------------------------|
|                          |       |      | ISSUE:<br>PROJECT NO:                                                                    | DA<br>-              | DA-313                                                               |
|                          |