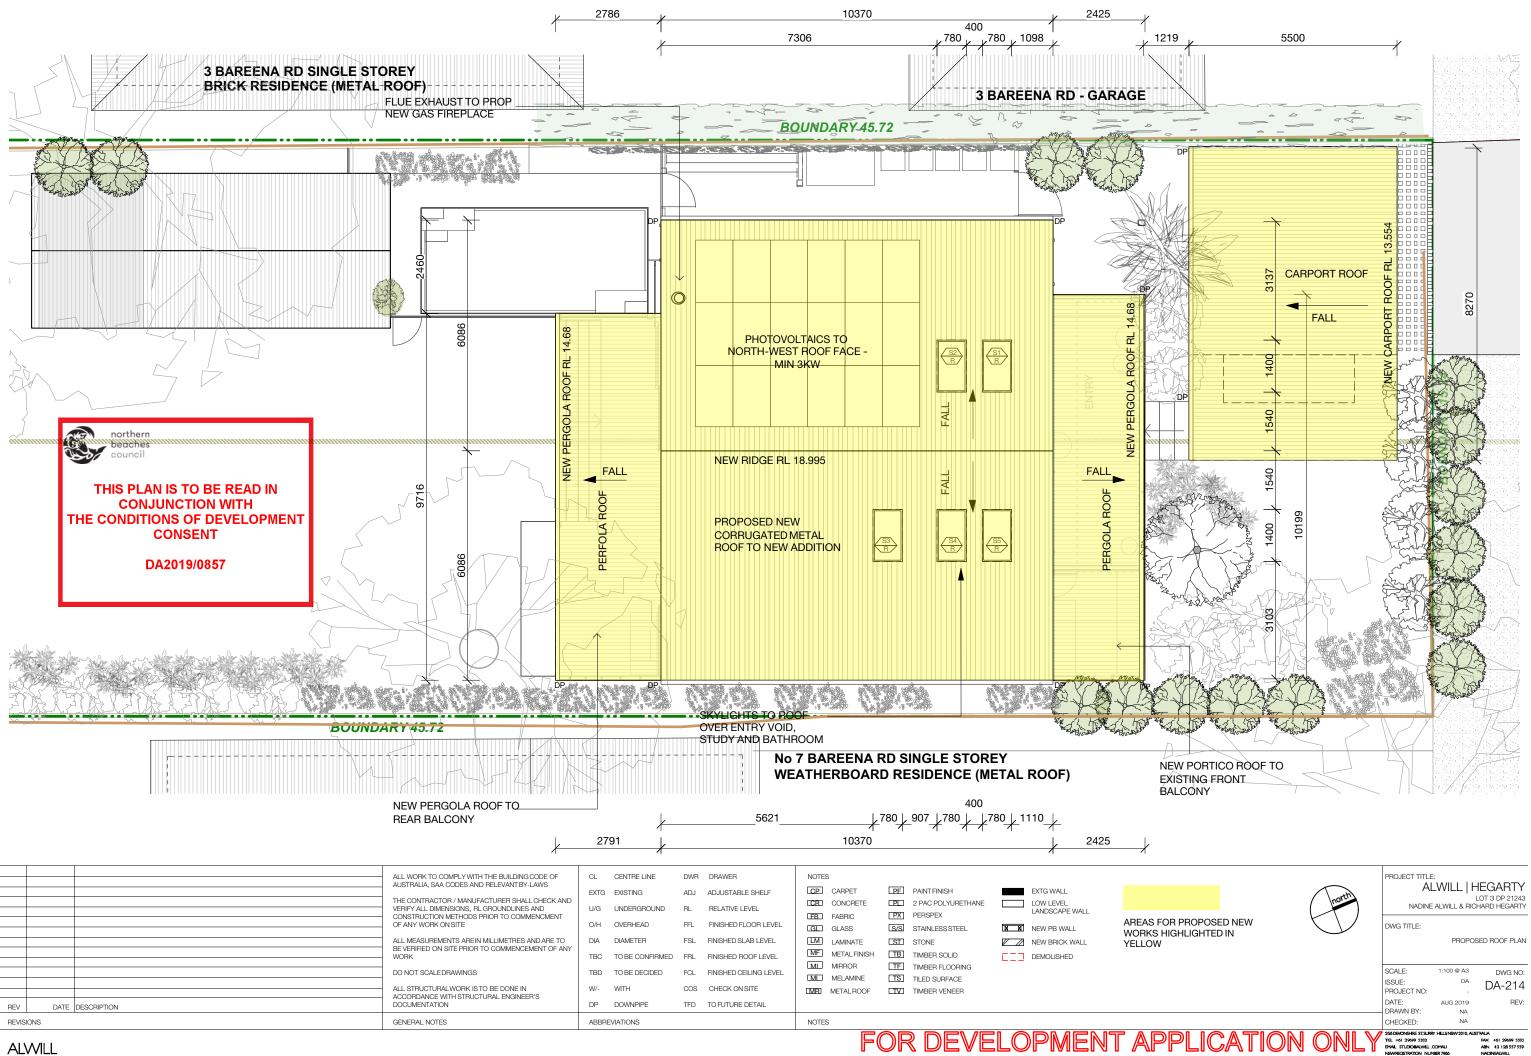

|
|                      | AUSTRALIA, SAA CODES AND RELEVANT BY-LAWS                                                          | EXTG  | EXISTING        | ADJ | ADJUSTABLE SHELF       | CP CARPET      | PF PAINT FINISH       | EXTG WALL      |                      |
|                      | ALL WORK TO COMPLY WITH THE BUILDING CODE OF                                                       | CL    | CENTRE LINE     | DWR | DRAWER                 | NOTES          |                       |                |                      |
|                      |                                                                                                    |       |                 |     |                        |                |                       |                |                      |



ARCHITECTURE







NOTES

FOR DEVELOPMENT AP

# ALWILL

REVISIONS

GENERAL NOTES

ABBREVIATIONS

| or propose<br>Ighlightee |       |      | DWG TITLE:                                                                               | 1:100 @ A3           | AST ELEVATION                                                        |
|--------------------------|-------|------|------------------------------------------------------------------------------------------|----------------------|----------------------------------------------------------------------|
|                          |       |      | ISSUE:<br>PROJECT NO:                                                                    | DA<br>-              | DA-313                                                               |
|