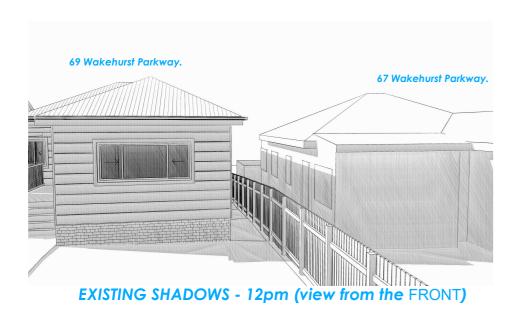

# EXISTING & PROPOSED SHADOWS - MARCH 20 SOUTHERN NEIGHBOUR

**EXISTING SHADOWS - 9am (view from the FRONT)** 

**PROPOSED SHADOWS - 9am (view from the FRONT)** 

**EXISTING SHADOWS - 12pm (view from the FRONT)** 