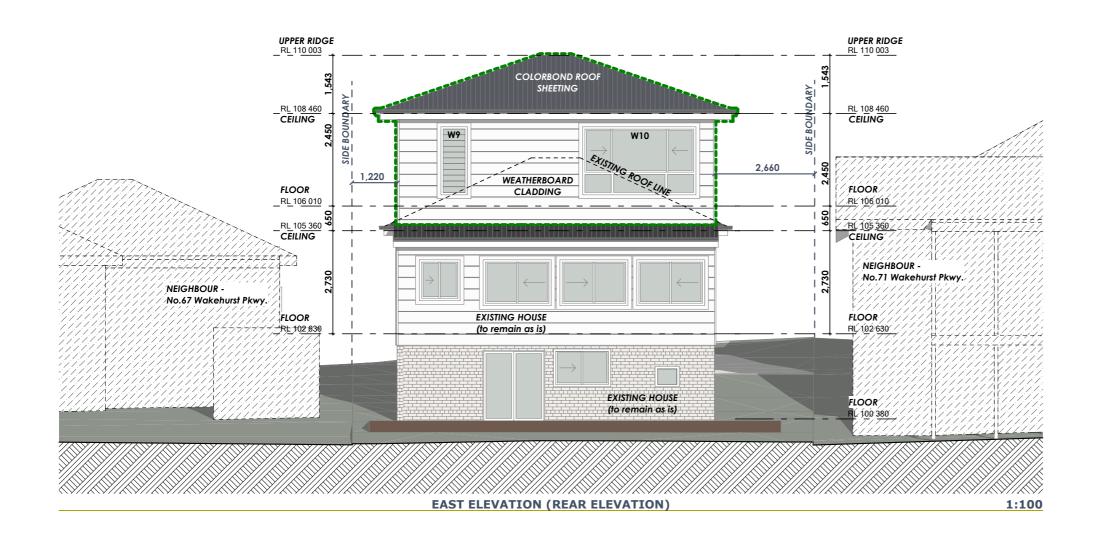

# **ELEVATIONS (EAST & WEST)**

PO BOX 1183 • DEE WHY 2099 TEL: 9938 5611 FAX: 9938 5911

FAX: 9938 5911 ABN 92 003 918 116 • ACN 003 918 116 EMAIL: sales@yourstyle.com.au BUILDER LICENCE • 60007C WEB: www.yourstyle.com.au A DIVISION OF TAG TEAM CONSTRUCTIONS PTY LTD

Date: Wednesday, 21 May 2025

Client Name : **Shannon & Leslie Whelan** 

Client Address 69 WAKEHURST PWY, SEAFORTH 2092

WHE 1124 04 DA Client No.:

All construction work to be performed in accordance with Australian Standards and National Construction Code 2022.

### © Copyright Acknowledgement

We agree and understand these drawings and plans are solely and entirely the interlectual property of Your Style Designer Home Additions and the normal copyright laws apply. License is not granted for the use of these designs or drawings.

Project Number: WHE 1124 04 DA Included Pages: 1-

Signed.. Client's signature

### **Project Acceptance**

We agree to these works in accordance with Your Style's Building Specification & Quote Document and this Design.

Date:Wednesday, 21 May 2025 Your Style Designer Home Additions

Signed... Date: Wednesday, 21 May 2025 Client's signature

Signed.. Date: Wednesday, 21 May 2025 Client's signature

| Drawing Title : | ELEVATIONS                         |               |       |  |
|-----------------|------------------------------------|---------------|-------|--|
| Project Name :  | First Floor Addition               |               |       |  |
| Architect:      | Your Style Designer Home Additions |               |       |  |
| Status :        | DA Stage                           | Scale :       | 1:100 |  |
| Plot Date :     | Wednesday, 21 May 2025             | Demois a No.  | 9     |  |
| File Location:  | WHE 1124 04 DA.pln                 | Drawing No. : |       |  |