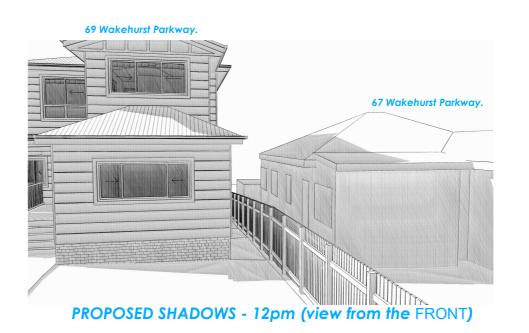

# EXISTING & PROPOSED SHADOWS - MARCH 20 SOUTHERN NEIGHBOUR

**EXISTING SHADOWS - 9am (view from the FRONT)** 

**PROPOSED SHADOWS - 9am (view from the FRONT)** 

**EXISTING SHADOWS - 12pm (view from the FRONT)** 