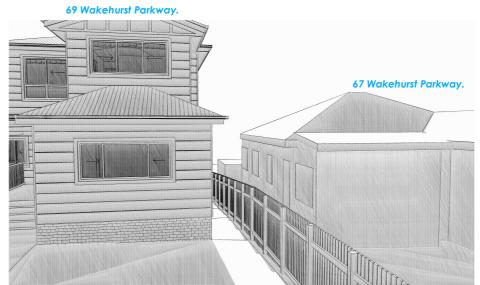

# EXISTING & PROPOSED SHADOWS - MARCH 20 SOUTHERN NEIGHBOUR

**EXISTING SHADOWS - 9am (view from the FRONT)** 

**PROPOSED SHADOWS - 9am (view from the FRONT)** 

**EXISTING SHADOWS - 12pm (view from the FRONT)** 