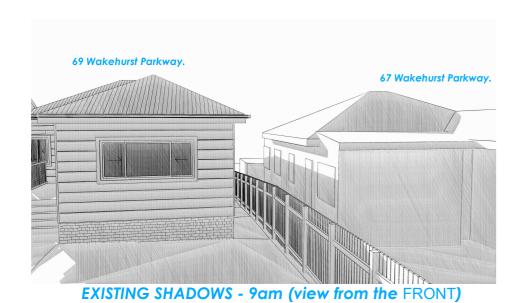

# EXISTING & PROPOSED SHADOWS - MARCH 20 SOUTHERN NEIGHBOUR

**EXISTING SHADOWS - 9am (view from the FRONT)** 

**PROPOSED SHADOWS - 9am (view from the FRONT)** 

**EXISTING SHADOWS - 12pm (view from the FRONT)** 