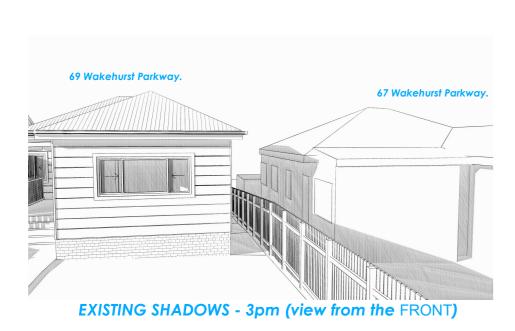

# EXISTING & PROPOSED SHADOWS - MARCH 20 SOUTHERN NEIGHBOUR

**EXISTING SHADOWS - 9am (view from the FRONT)** 

**PROPOSED SHADOWS - 9am (view from the FRONT)** 

**EXISTING SHADOWS - 12pm (view from the FRONT)** 