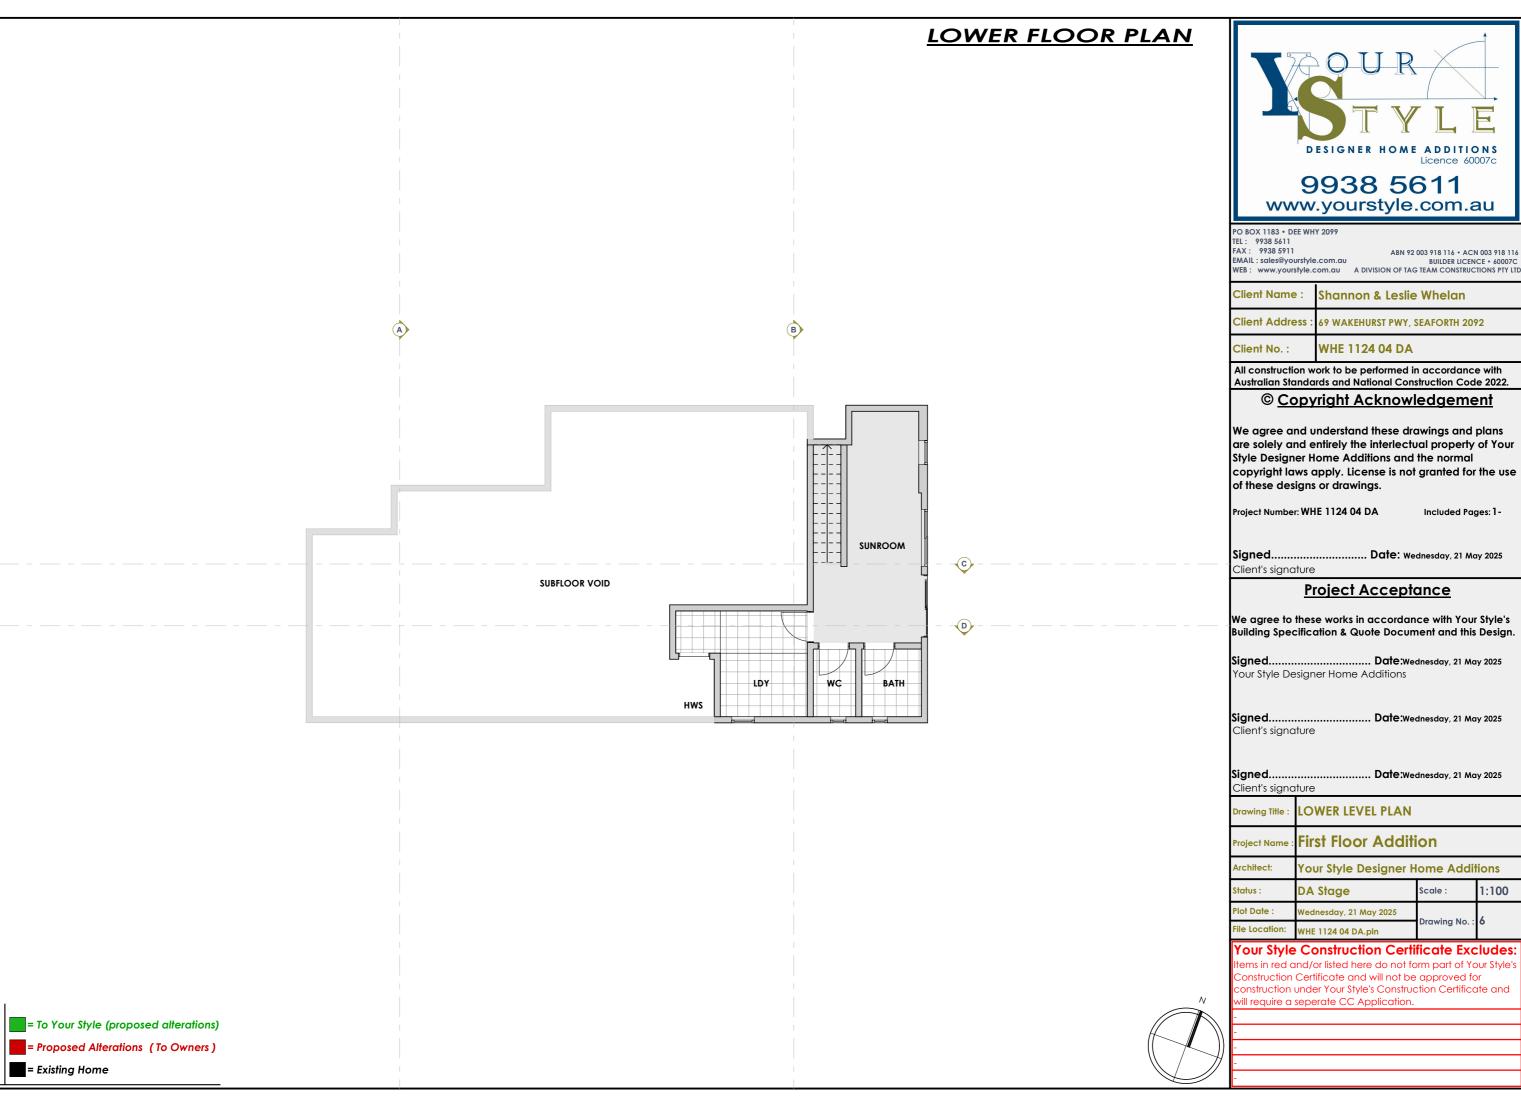

**BOUNDARY DEFINITION** 

& LEVELS

18 DEC 2024

Shannon & Leslie Whelan

69 WAKEHURST PWY, SEAFORTH 2092

All construction work to be performed in accordance with Australian Standards and National Construction Code 2022.

Date:Wednesday, 21 May 2025

|  | Drawing Title : | LOWER LEVEL PLAN                   |               |       |
|--|-----------------|------------------------------------|---------------|-------|
|  | Project Name :  | First Floor Addition               |               |       |
|  | Architect:      | Your Style Designer Home Additions |               |       |
|  | Status :        | DA Stage                           | Scale :       | 1:100 |
|  | Plot Date :     | Wednesday, 21 May 2025             | Demois a No.  | 4     |
|  | File Location:  | WHE 1124 04 DA plp                 | Drawing No. : | 0     |