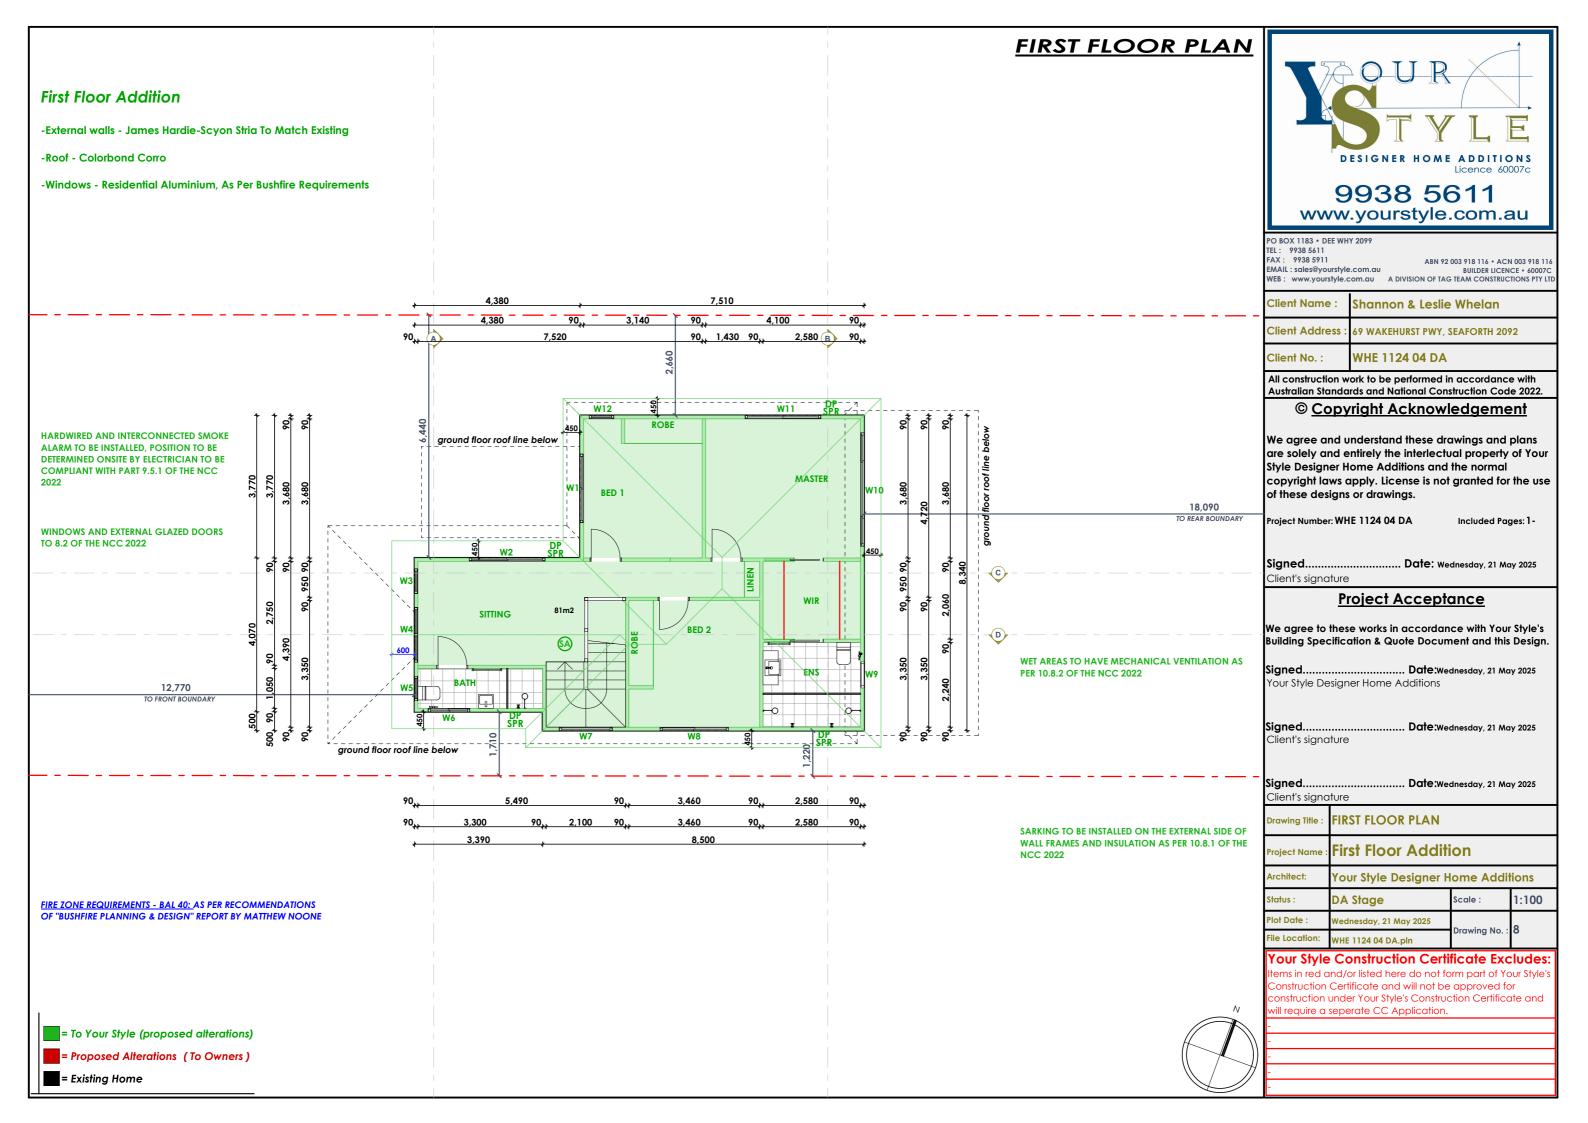

Date: Wednesday, 21 May 2025

Shannon & Leslie Whelan Client Address 69 WAKEHURST PWY, SEAFORTH 2092

WHE 1124 04 DA

All construction work to be performed in accordance with Australian Standards and National Construction Code 2022.

### © Copyright Acknowledgement

We agree and understand these drawings and plans are solely and entirely the interlectual property of Your Style Designer Home Additions and the normal copyright laws apply. License is not granted for the use of these designs or drawings.

Project Number: WHE 1124 04 DA Included Pages: 1-

Signed.. Client's signature

<u>Project Acceptance</u>

We agree to these works in accordance with Your Style's Building Specification & Quote Document and this Design.

... Date:Wednesday, 21 May 2025 Your Style Designer Home Additions

Signed... Date:Wednesday, 21 May 2025 Client's signature

Signed... Date:Wednesday, 21 May 2025 Client's signature

PERSPECTIVES First Floor Addition Project Name Architect: **Your Style Designer Home Additions** DA Stage tatus : Plot Date : Vednesday, 21 May 2025 WHE 1124 04 DA.pln