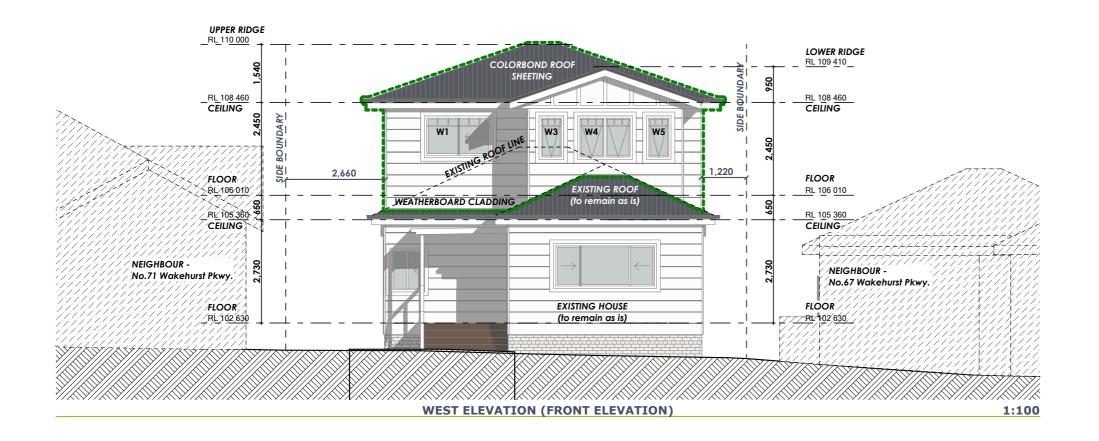

# **ELEVATIONS (EAST & WEST)**

PO BOX 1183 • DEE WHY 2099 TEL: 9938 5611 FAX: 9938 5911

FAX: 9938 5911 ABN 92 003 918 116 • ACN 003 918 116 EMAIL: sales@yourstyle.com.au BUILDER LICENCE • 60007C WEB: www.yourstyle.com.au A DIVISION OF TAG TEAM CONSTRUCTIONS PTY LTD

Date: Wednesday, 21 May 2025

Client Name : **Shannon & Leslie Whelan** 

Client Address 69 WAKEHURST PWY, SEAFORTH 2092

WHE 1124 04 DA Client No.:

All construction work to be performed in accordance with Australian Standards and National Construction Code 2022.

### © Copyright Acknowledgement

We agree and understand these drawings and plans are solely and entirely the interlectual property of Your Style Designer Home Additions and the normal copyright laws apply. License is not granted for the use of these designs or drawings.

Project Number: WHE 1124 04 DA Included Pages: 1-

Signed.. Client's signature

### **Project Acceptance**

We agree to these works in accordance with Your Style's Building Specification & Quote Document and this Design.

Date:Wednesday, 21 May 2025 Your Style Designer Home Additions

Signed... Date: Wednesday, 21 May 2025 Client's signature

Signed.. Date: Wednesday, 21 May 2025 Client's signature

| Drawing Title : | ELEVATIONS                         |               |       |  |
|-----------------|------------------------------------|---------------|-------|--|
| Project Name :  | First Floor Addition               |               |       |  |
| Architect:      | Your Style Designer Home Additions |               |       |  |
| Status :        | DA Stage                           | Scale :       | 1:100 |  |
| Plot Date :     | Wednesday, 21 May 2025             | Demois a No.  | 9     |  |
| File Location:  | WHE 1124 04 DA.pln                 | Drawing No. : |       |  |