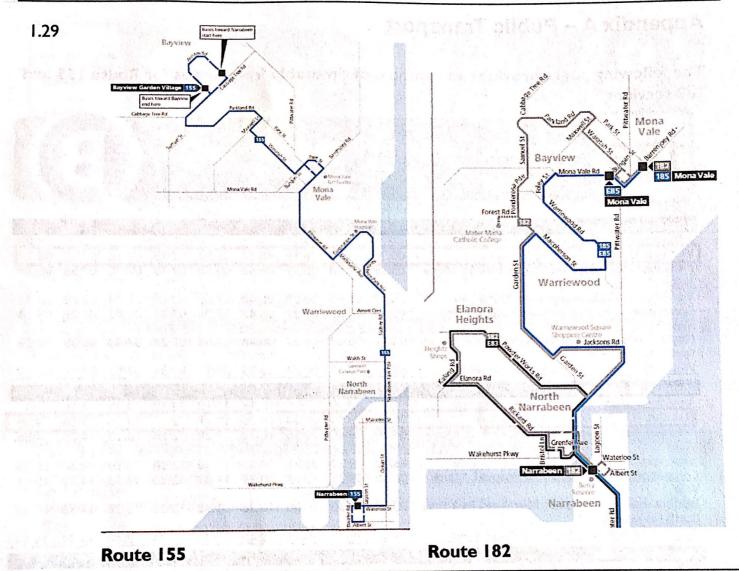

#### The assessment considers;

- The footpath access along Dygal Street and Waratah Street to bus stops on Waratah Street approximately 345 and 377 metres from the subject site which are serviced by routes 182 and 155. These bus stops re noted on the above plan as bus stop 1 and bus stop 2.
- Route destinations for the 155 and 182 bus service including the destination bus stops on Park Street and Barrenjoey Road Mona Vale and footpath access to shops and services in Mona Vale. The assessment also considers other destinations for route 155 at Narrabeen and for route 182 at Warriewood, Narrabeen, North Narrabeen and Elanora Heights.
- Route 155 and 182 bus service frequencies.
- Site inspection of public footpaths and bus stops.

#### 1.27 Route 155 Services - Mona Vale to Narrabeen & Return

- Bus route 155 provides 32 services daily Monday to Friday, which depart from the Waratah Street stop which includes 8.17am, 8.48am, 9.18am, 9.54am, 10.26am, 11.26am.
- Return trips arrive at the site 12.04pm, 13.04m, 14.04pm, 15.04pm, 15.40pm.

Overall, there are 6 services departing the site before noon and 5 return services arriving at the site after noon to comply with clause 26(2)(b) of the SEPP HS.

There are a further 20 services on Saturday and Sunday.