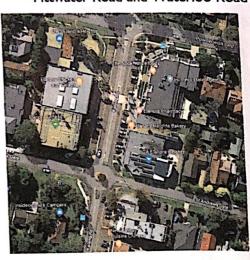

#### The assessment considers;

- The footpath access along Dygal Street and Waratah Street to bus stops on Waratah Street approximately 345 and 377 metres from the subject site which are serviced by routes 182 and 155. These bus stops re noted on the above plan as bus stop 1 and bus stop 2.
- Route destinations for the 155 and 182 bus service including the destination bus stops on Park Street and Barrenjoey Road Mona Vale and footpath access to shops and services in Mona Vale. The assessment also considers other destinations for route 155 at Narrabeen and for route 182 at Warriewood, Narrabeen, North Narrabeen and Elanora Heights.
- Route 155 and 182 bus service frequencies.
- Site inspection of public footpaths and bus stops.

#### 1.3 Distance

With respect to distance, either to public transport or shops and services, the survey plans prepared by DP Surveying dated 20/09/18 and a site inspection confirm that the subject site is located approximately 345 and 377 metres to bus stops I and 2 on Waratah Street whereby the 155 and 182 services travel to Mona Vale, Warriewood, North Narrabeen, Narrabeen and Elanora Heights.

Destination bus stops within the abovementioned shopping centres are less than 400 metres of shops and services which provide a comprehensive range of shops and services to readily satisfy clauses 26 (1), (2) and (5) of the SEPP HS. For example; bus stops 3 and 4 on the above map the bus stops 25 to 350 metres to shops and services within Mona Vale to satisfy clauses 26 (1), (2) and (5) of the SEPP HS.