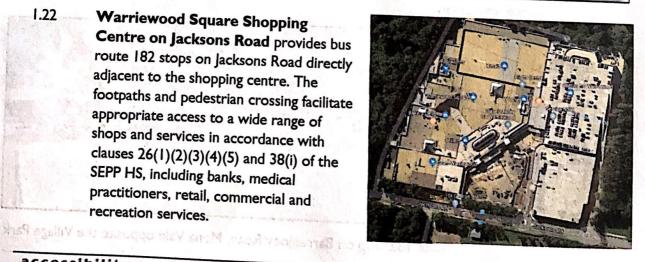

Route 182 stop on Barrenjoey Road, Mona Vale opposite the Village Park

**Warriewood Square Shopping** 1.22 Centre on Jacksons Road provides bus route 182 stops on Jacksons Road directly adjacent to the shopping centre. The footpaths and pedestrian crossing facilitate appropriate access to a wide range of shops and services in accordance with clauses 26(1)(2)(3)(4)(5) and 38(i) of the SEPP HS, including banks, medical practitioners, retail, commercial and recreation services.

accessibility solutions....

1.23

char complies

Jacksons Road bus stops adjoining Warriewood Square