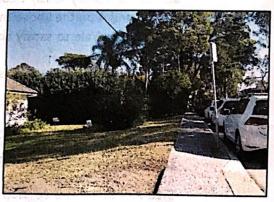

1.7

3 Dygal Street Driveway

DIG BIG Opposite the site there is a kerb ramp that enables access to the existing footpath to Waratah Street.

The layout of the kerb ramp enables people who use a wheelchair to turn 90 degrees to access the footpath and similar when returning to the site. In my opinion the driveway at no 3A Dygal Street, kerb amp opposite and footpath connection provide satisfactory access to satisfy clauses 26 (1), (2) and (5) of the SEPP HS.

In my opinion the driveway at no 3A

Dygal Street, kerb amp opposite and

footpath connection provide satisfactory

access to satisfy clauses 26 (1), (2) and (5)

of the SEPP HS.

of the SEPP HS.

The general slope of Dygal Street varies from 1:20 to 1:37 with two small ramps of less than 1.5 metres which have a slope of not steeper than 1:8.