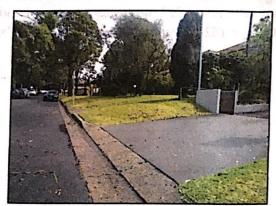

1.9 The general slope of Dygal Street varies from 1:20 to 1:37 with two small ramps of less than 1.5 metres which have a slope of not steeper than 1:8.

There is no evidence of excessive crossfall on the existing footpath which confirms the Dygal Street footpath complies with the gradient requirements of Clauses 26 (3) and (4) of the SEPP HS.

There is no evidence of excessive crossfall on the existing footpath which confirms the Dygal Street footpath complies with the gradient requirements of Clauses 26 (3) and (4) of the SEPP HS.

1.10

From chainage 82.137 at the corner of Waratah Street and Dygal Street the existing footpath to Triglone Lane provides varying slopes complying with clause 26(3) of the SEPP HS except for one short section of 5.87 metres adjacent to No. 44 Waratah Street whereby the footpath has a 1:10 slope for a distance greater than 5.00 metres.

In my opinion the 870mm length variation is indistinguishable on site and readily complies with clause 26(4) of the SEPP HS.

Furthertmore when averaged with the footpath on either side of this section the slope gradient then complies with clause 26(3) of the SEPP HS.