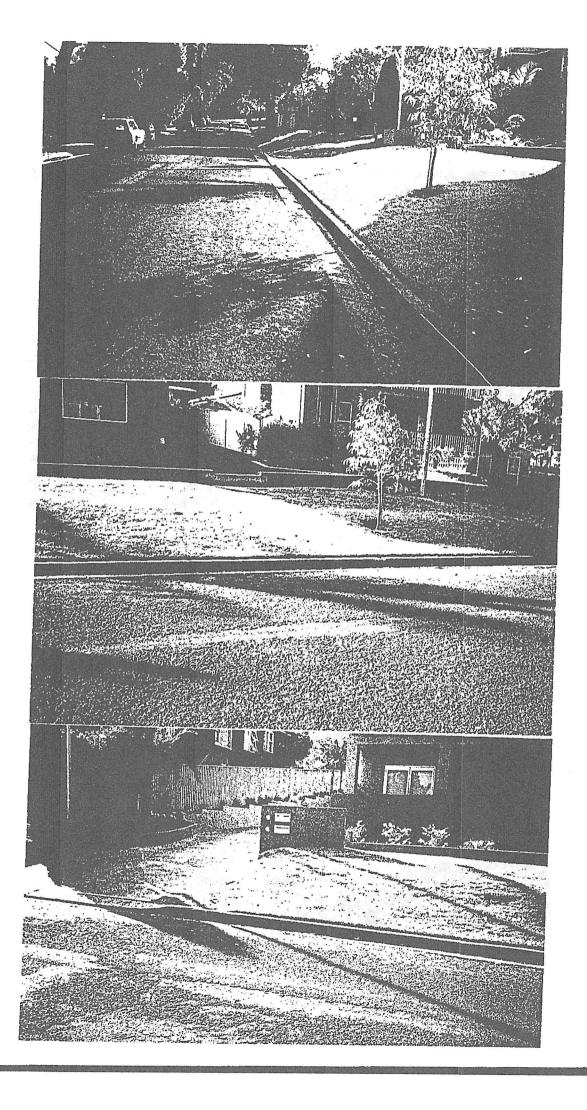

1.5 **Site Access –** The development provides a shared use driveway from the front boundary to the Dygal Street roadway which incorporates a 1:8 kerb layback, 15mm gutter lip and sectional angle to the roadway not exceeding 166 degrees.

While the 15mm gutter lip exceeds the general 5mm rule of clause 7.2 of AS1428.1 my site inspection advises that the difference is negligible and causes no access barrier or hazard.

1.6 The driveway gradients of the subject premises provide variable slope between 1:10 and 1:14 to enter the site which are consistent with the requrements of clause 26 (2) of the SEPP HS.

1.7

3 Dygal Street Driveway

DIG BIG Opposite the site there is a kerb ramp that enables access to the existing footpath to Waratah Street.

The layout of the kerb ramp enables people who use a wheelchair to turn 90 degrees to access the footpath and similar when returning to the site. In my opinion the driveway at no 3A Dygal Street, kerb amp opposite and footpath connection provide satisfactory access to satisfy clauses 26 (1), (2) and (5) of the SEPP HS.

1.9 The general slope of Dygal Street varies from 1:20 to 1:37 with two small ramps of less than 1.5 metres which have a slope of not steeper than 1:8.

There is no evidence of excessive crossfall on the existing footpath which confirms the Dygal Street footpath complies with the gradient requirements of Clauses 26 (3) and (4) of the SEPP HS.