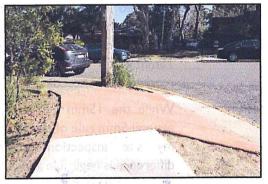

1.5 **Site Access –** The development provides a shared use driveway from the front boundary to the Dygal Street roadway which incorporates a 1:8 kerb layback, 15mm gutter lip and sectional angle to the roadway not exceeding 166 degrees.

While the 15mm gutter lip exceeds the general 5mm rule of clause 7.2 of AS1428.1 my site inspection advises that the difference is negligible and causes no access barrier or hazard.

1.6 The driveway gradients of the subject premises provide variable slope between 1:10 and 1:14 to enter the site which are consistent with the requrements of clause 26 (2) of the SEPP HS.

1.7

3 Dygal Street Driveway

DIG BIG Opposite the site there is a kerb ramp that enables access to the existing footpath to Waratah Street.

The layout of the kerb ramp enables people who use a wheelchair to turn 90 degrees to access the footpath and similar when returning to the site. In my opinion the driveway at no 3A Dygal Street, kerb amp opposite and footpath connection provide satisfactory access to satisfy clauses 26 (1), (2) and (5) of the SEPP HS.