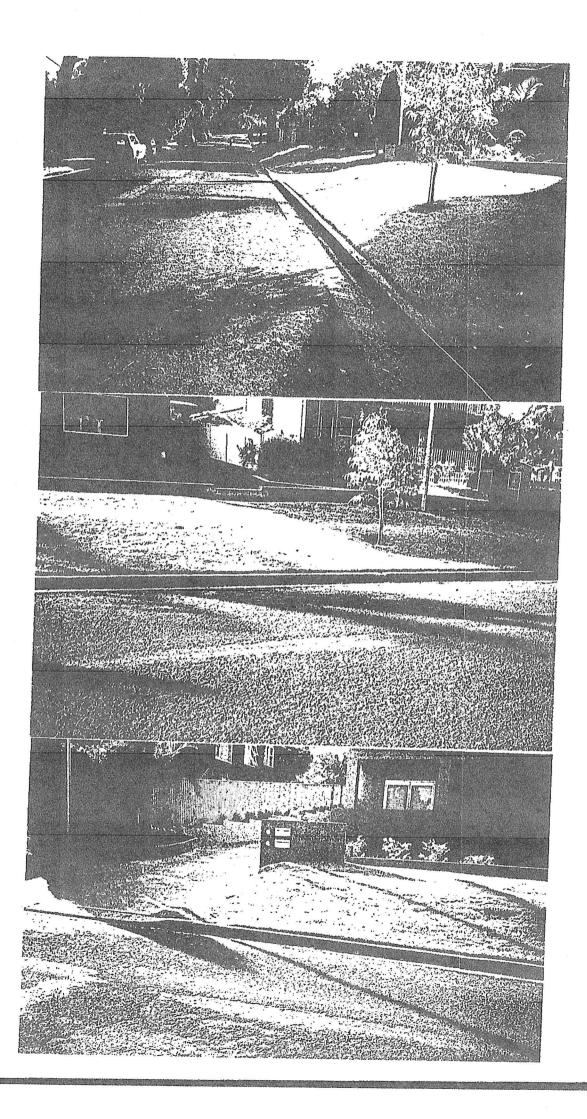

1.5 **Site Access –** The development provides a shared use driveway from the front boundary to the Dygal Street roadway which incorporates a 1:8 kerb layback, 15mm gutter lip and sectional angle to the roadway not exceeding 166 degrees.

While the 15mm gutter lip exceeds the general 5mm rule of clause 7.2 of AS1428.1 my site inspection advises that the difference is negligible and causes no access barrier or hazard.

1.6 The driveway gradients of the subject premises provide variable slope between 1:10 and 1:14 to enter the site which are consistent with the requrements of clause 26 (2) of the SEPP HS.

1.7

3 Dygal Street Driveway

DIG BIG Opposite the site there is a kerb ramp that enables access to the existing footpath to Waratah Street.

The layout of the kerb ramp enables people who use a wheelchair to turn 90 degrees to access the footpath and similar when returning to the site. In my opinion the driveway at no 3A Dygal Street, kerb amp opposite and footpath connection provide satisfactory access to satisfy clauses 26 (1), (2) and (5) of the SEPP HS.