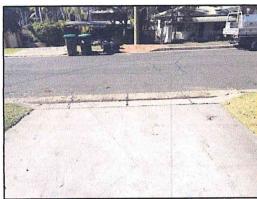

1.5 **Site Access –** The development provides a shared use driveway from the front boundary to the Dygal Street roadway which incorporates a 1:8 kerb layback, 15mm gutter lip and sectional angle to the roadway not exceeding 166 degrees.

While the 15mm gutter lip exceeds the general 5mm rule of clause 7.2 of AS1428.1 my site inspection advises that the difference is negligible and causes no access barrier or hazard.

1.6 The driveway gradients of the subject premises provide variable slope between 1:10 and 1:14 to enter the site which are consistent with the requrements of clause 26 (2) of the SEPP HS.