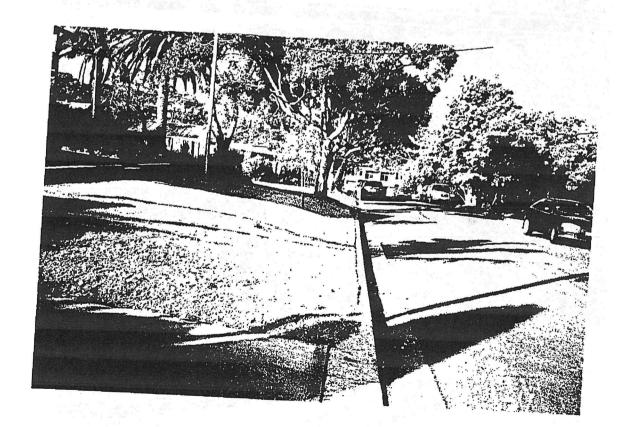

1.5 **Site Access –** The development provides a shared use driveway from the front boundary to the Dygal Street roadway which incorporates a 1:8 kerb layback, 15mm gutter lip and sectional angle to the roadway not exceeding 166 degrees.

While the 15mm gutter lip exceeds the general 5mm rule of clause 7.2 of AS1428.1 my site inspection advises that the difference is negligible and causes no access barrier or hazard.

1.6 The driveway gradients of the subject premises provide variable slope between 1:10 and 1:14 to enter the site which are consistent with the requrements of clause 26 (2) of the SEPP HS.

1.7

3 Dygal Street Driveway

DIG BIG Opposite the site there is a kerb ramp that enables access to the existing footpath to Waratah Street.

The layout of the kerb ramp enables people who use a wheelchair to turn 90 degrees to access the footpath and similar when returning to the site. In my opinion the driveway at no 3A Dygal Street, kerb amp opposite and footpath connection provide satisfactory access to satisfy clauses 26 (1), (2) and (5) of the SEPP HS.