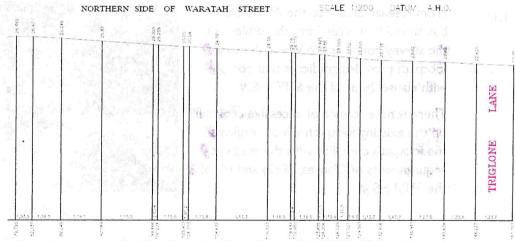

There is no evidence of excessive crossfall on the existing footpaths.

From Triglone Lane to Keenan Street the survey confirms the Waratah Street footpath provides gradients that comply with clause 26(3) of the SEPP HS.

Overall the footpath access complies with clause 26(4) of the SEPP HS.

- 1.13 From Keenan Street to the Akuna Lane bus stop 345 metres from the subject site the survey confirms the Waratah Street footpath provides gradients that comply with clause 26(3) of the SEPP HS.
  - There is no evidence of excessive crossfall on the existing footpath which confirms the footpath complies with the gradient requirements of Clauses 26 (3) and (4) of the SEPP HS.

Bus Stop

- In review of the pedestrian route to the bus stop on the southern side of Waratah Street the survey confirms a raised pedestrian crossing with two kerb ramps consistent with AS1428.1 and no evidence of excessive crossfall on the existing footpath.
  - AREA 25