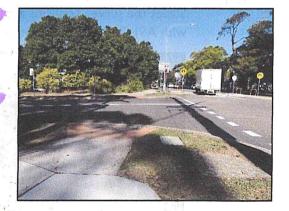

1.7

3 Dygal Street Driveway

DIG BIG Opposite the site there is a kerb ramp that enables access to the existing footpath to Waratah Street.

The layout of the kerb ramp enables people who use a wheelchair to turn 90 degrees to access the footpath and similar when returning to the site. In my opinion the driveway at no 3A Dygal Street, kerb amp opposite and footpath connection provide satisfactory access to satisfy clauses 26 (1), (2) and (5) of the SEPP HS.

D19

Opposite the site there is a kerb ramp that enables access to the existing footpath to Waratah Street.

The layout of the kerb ramp enables people who use a wheelchair to turn 90 degrees to access the footpath and similar when returning to the site.

In my opinion the driveway at no 3A

Dygal Street, kerb amp opposite and

footpath connection provide satisfactory

access to satisfy clauses 26 (1), (2) and (5)

of the SEPP HS.

of the SEPP HS.

The general slope of Dygal Street varies from 1:20 to 1:37 with two small ramps of less than 1.5 metres which have a slope of not steeper than 1:8.