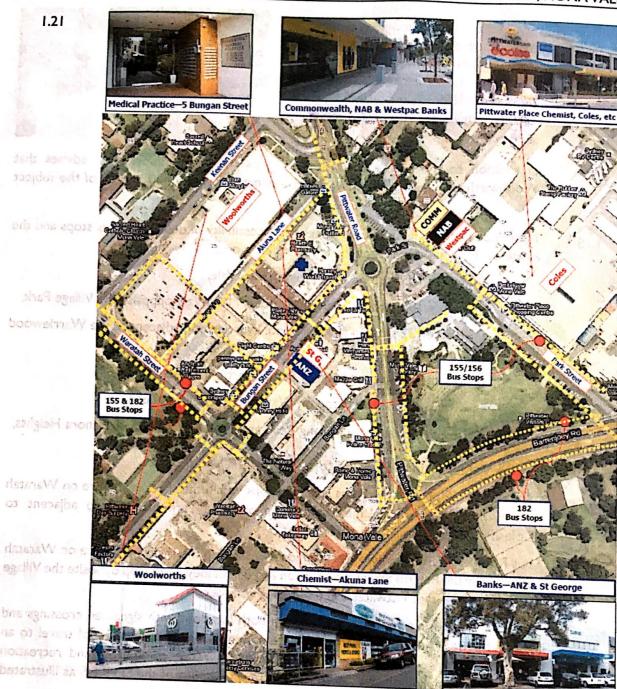

#### The assessment considers;

- The footpath access along Dygal Street and Waratah Street to bus stops on Waratah Street approximately 345 and 377 metres from the subject site which are serviced by routes 182 and 155. These bus stops re noted on the above plan as bus stop 1 and bus stop 2.
- Route destinations for the 155 and 182 bus service including the destination bus stops on Park Street and Barrenjoey Road Mona Vale and footpath access to shops and services in Mona Vale. The assessment also considers other destinations for route 155 at Narrabeen and for route 182 at Warriewood, Narrabeen, North Narrabeen and Elanora Heights.
- Route 155 and 182 bus service frequencies.
- Site inspection of public footpaths and bus stops.

#### 1.19 Mona Vale Destination Bus Stops

Bus Route 155 provides two bus stop locations within the shopping centre on Waratah Street near the Akuna Lane intersection and the Park Street stop adjacent to Coles/Pittwater Place shopping complex.

Bus Route 182 provides two bus stop locations within the shopping centre on Waratah Street near the Bungan Street intersection and Barrenjoey Road stop opposite the Village Park near the Coles/Pittwater Place shopping complex.

There are accessible footpath routes from both locations with signalised crossings and marked pedestrian crossings that facilitate continuous accessible paths of travel to an appropriate range of banks, medical practitioners, retail, commercial and recreation services to comply with clauses 26 (2b)(3)(4)(5) and 38(i) of the SEPP HS as illustrated on the map below.