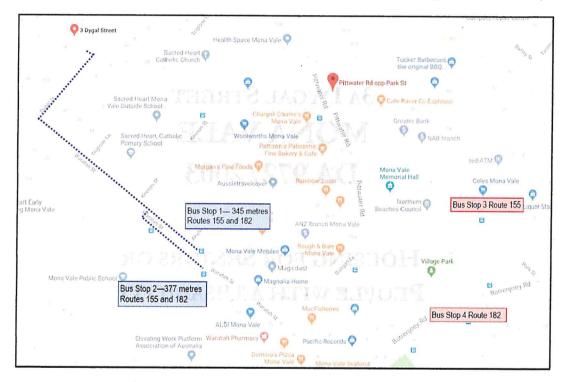

#### The assessment considers;

- The footpath access along Dygal Street and Waratah Street to bus stops on Waratah Street approximately 345 and 377 metres from the subject site which are serviced by routes 182 and 155. These bus stops re noted on the above plan as bus stop 1 and bus stop 2.
- Route destinations for the 155 and 182 bus service including the destination bus stops on Park Street and Barrenjoey Road Mona Vale and footpath access to shops and services in Mona Vale. The assessment also considers other destinations for route 155 at Narrabeen and for route 182 at Warriewood, Narrabeen, North Narrabeen and Elanora Heights.
- Route 155 and 182 bus service frequencies.
- Site inspection of public footpaths and bus stops.

#### 1.3 Distance

With respect to distance, either to public transport or shops and services, the survey plans prepared by DP Surveying dated 20/09/18 and a site inspection confirm that the subject site is located approximately 345 and 377 metres to bus stops I and 2 on Waratah Street whereby the 155 and 182 services travel to Mona Vale, Warriewood, North Narrabeen, Narrabeen and Elanora Heights.

Destination bus stops within the abovementioned shopping centres are less than 400 metres of shops and services which provide a comprehensive range of shops and services to readily satisfy clauses 26 (1), (2) and (5) of the SEPP HS. For example; bus stops 3 and 4 on the above map the bus stops 25 to 350 metres to shops and services within Mona Vale to satisfy clauses 26 (1), (2) and (5) of the SEPP HS.