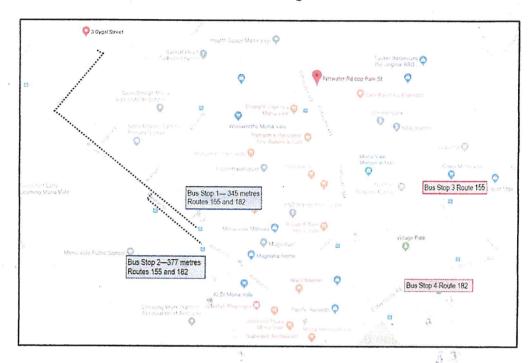

#### The assessment considers;

- The footpath access along Dygal Street and Waratah Street to bus stops on Waratah Street approximately 345 and 377 metres from the subject site which are serviced by routes 182 and 155. These bus stops re noted on the above plan as bus stop 1 and bus stop 2.
- Route destinations for the 155 and 182 bus service including the destination bus stops on Park Street and Barrenjoey Road Mona Vale and footpath access to shops and services in Mona Vale. The assessment also considers other destinations for route 155 at Narrabeen and for route 182 at Warriewood, Narrabeen, North Narrabeen and Elanora Heights.
- Route 155 and 182 bus service frequencies.
- Site inspection of public footpaths and bus stops.

#### 1.3 Distance

With respect to distance, either to public transport or shops and services, the survey plans prepared by DP Surveying dated 20/09/18 and a site inspection confirm that the subject site is located approximately 345 and 377 metres to bus stops I and 2 on Waratah Street whereby the 155 and 182 services travel to Mona Vale, Warriewood, North Narrabeen, Narrabeen and Elanora Heights.

Destination bus stops within the abovementioned shopping centres are less than 400 metres of shops and services which provide a comprehensive range of shops and services to readily satisfy clauses 26 (1), (2) and (5) of the SEPP HS. For example; bus stops 3 and 4 on the above map the bus stops 25 to 350 metres to shops and services within Mona Vale to satisfy clauses 26 (1), (2) and (5) of the SEPP HS.