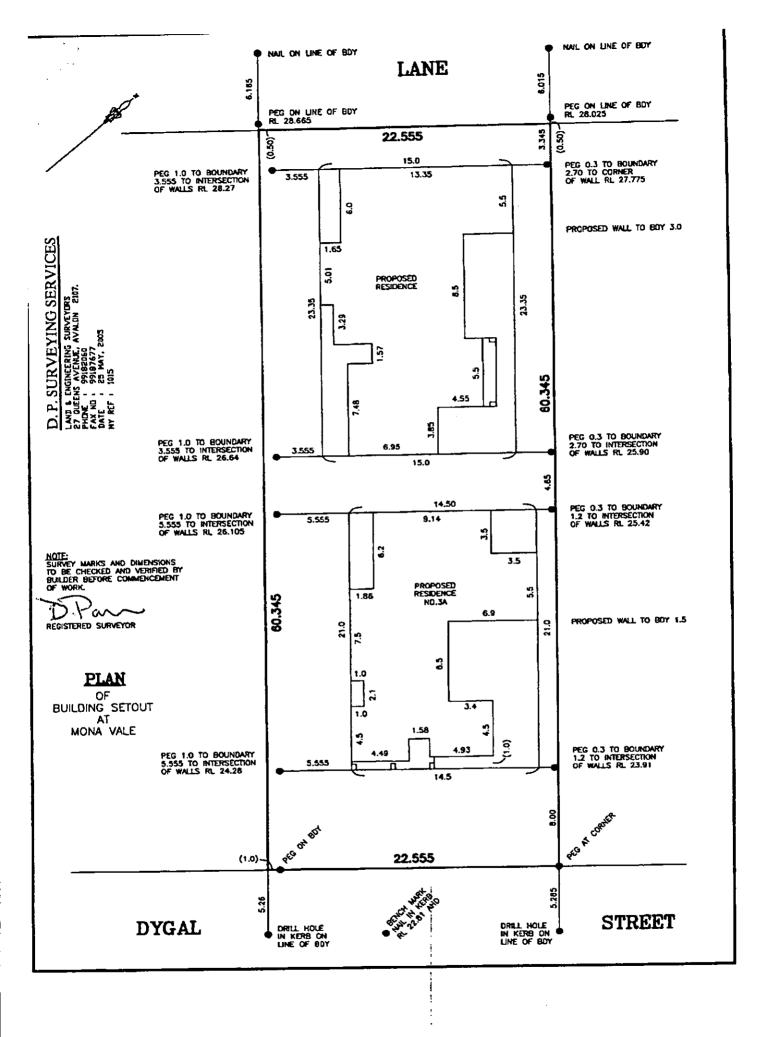

### INFORMATION ATTACHED TO THIS DECISION

| Certificate of Subsequent Floor Levels FL-2, prepared by DP Surveying Services                             | DATE        |
|------------------------------------------------------------------------------------------------------------|-------------|
| Certificate of Roof Ridge Levels RL-1, prepared by DP Surveying Services                                   | 20/12/2005  |
| Certificate of Landscaping LS-1, prepared by Zenscapes Landscape Architects                                | 20/12/2005  |
| Certificate of External Finishes EF-1, prepared by T McLean                                                | 15/02/2006  |
| Certificate of Ground Floor Levels 51 of McLean                                                            | 20/11/2005  |
| Certificate of Ground Floor Levels FL-1, prepared by DP Surveying Services                                 | 20/12/2005  |
| Certificate of Building Setout BS-1, prepared by DP Surveying Services  Sydney Water Services 73.6 - 188   | 25/05/2005  |
| Sydney Water Section 73 Certificate                                                                        | 07/12/2005  |
| Plumbing and Drainage Certificate, prepared by D Woodham                                                   | 01/09/2005  |
| Smoke Alarm Certificates, prepared by Poweraid Pty Ltd                                                     | Undated     |
| Waterproofing Certificates, prepared by Galdar Waterproofing                                               | 19/12/2005  |
| Landscaping Certificate, prepared by Zenscapes Landscape Architecte                                        | <del></del> |
| Deed of Agreement for Coloured Cosmetic Driveway, prepared by District Co.                                 | 15/02/2006  |
| Certificate of Structural Adequacy, prepared by Northern Beaches Consulting Engineers Pty  Ltd             | 16/03/2006  |
| On Site Stormwater Detention System Control                                                                | 30/11/2006  |
| On Site Stormwater Detention System Certificate, prepared by Northern Beaches Consulting Engineers Pty Ltd | 13/11/2006  |
| Stormwater Certificate, prepared by Northern Beaches Consulting Engineers Pty Ltd                          | <del></del> |
| Glazing Certificate, prepared by Central Coast Shopfronts                                                  | 31/01/2005  |
| Water Conservation Devices Certificate, prepared by ADCO Constructions Pty Ltd                             | 10/01/2006  |
| Termite Management Certificate, prepared by ADCO Constructions Pty Ltd                                     | 11/01/2006  |
| Compliance Certificate by ADCO Constructions Pty Ltd                                                       | 13/07/2005  |
| Photos & Statement (Street Trees & Day 10                                                                  | 14/11/2006  |
| Photos & Statement (Street Trees & Road Reserve), prepared by T McLean                                     | 20/11/2006  |
| Certification of Street Trees, prepared by Zenscapes Landscape Architects                                  | 13/03/2006  |
| Access Certification of Completed Works, prepared by ILC Access                                            | 29/11/2006  |
| Occupation Certificate Application Form                                                                    | 15/12/2004  |

#### 1.3 Distance

With respect to distance, either to public transport or shops and services, the survey plans prepared by DP Surveying dated 20/09/18 and a site inspection confirm that the subject site is located approximately 345 and 377 metres to bus stops I and 2 on Waratah Street whereby the 155 and 182 services travel to Mona Vale, Warriewood, North Narrabeen, Narrabeen and Elanora Heights.

#### 1.4 Quality of footpath access to the bus stop

D.26

The **topography** of pedestrian route from the site to the bus stops on Waratah Street near the intersection of Bungan Street has been surveyed and confirms the slope of the footpath and associated kerb ramps comply with the gradient requirements of Clauses 26 (3) and (4) of the SEPP HS.