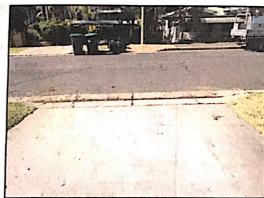

1.5 **Site Access –** The development provides a shared use driveway from the front boundary to the Dygal Street roadway which incorporates a 1:8 kerb layback, 15mm gutter lip and sectional angle to the roadway not exceeding 166 degrees.

While the 15mm gutter lip exceeds the general 5mm rule of clause 7.2 of AS1428.1 my site inspection advises that the difference is negligible and causes no access barrier or hazard.

1.6 The driveway gradients of the subject premises provide variable slope between 1:10 and 1:14 to enter the site which are consistent with the requrements of clause 26 (2) of the SEPP HS.