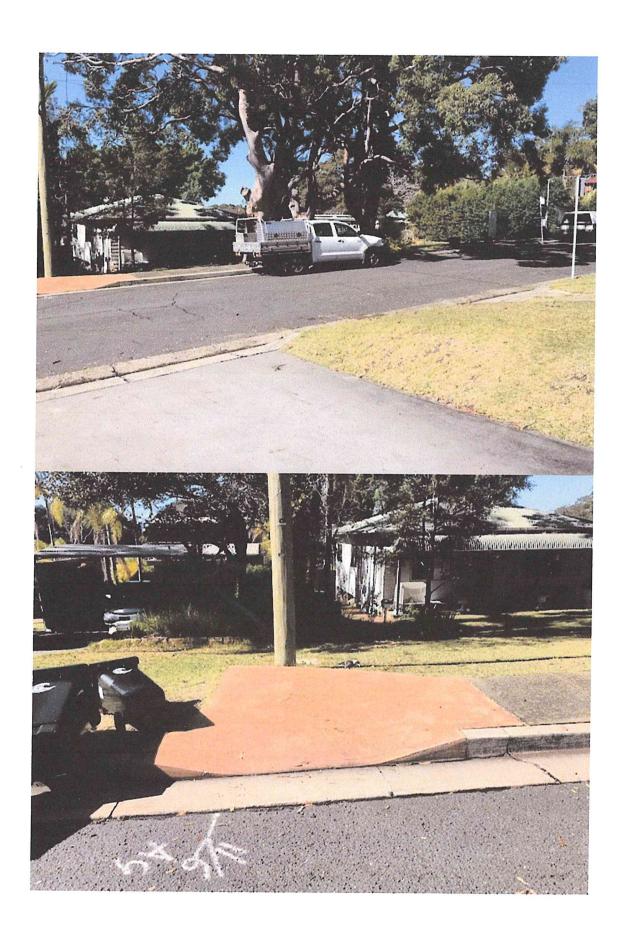

1.5 **Site Access –** The development provides a shared use driveway from the front boundary to the Dygal Street roadway which incorporates a 1:8 kerb layback, 15mm gutter lip and sectional angle to the roadway not exceeding 166 degrees.

While the 15mm gutter lip exceeds the general 5mm rule of clause 7.2 of AS1428.1 my site inspection advises that the difference is negligible and causes no access barrier or hazard.

1.6 The driveway gradients of the subject premises provide variable slope between 1:10 and 1:14 to enter the site which are consistent with the requrements of clause 26 (2) of the SEPP HS.

1.7

3 Dygal Street Driveway

DIG BIG Opposite the site there is a kerb ramp that enables access to the existing footpath to Waratah Street.

The layout of the kerb ramp enables people who use a wheelchair to turn 90 degrees to access the footpath and similar when returning to the site. In my opinion the driveway at no 3A Dygal Street, kerb amp opposite and footpath connection provide satisfactory access to satisfy clauses 26 (1), (2) and (5) of the SEPP HS.

1.9 The general slope of Dygal Street varies from 1:20 to 1:37 with two small ramps of less than 1.5 metres which have a slope of not steeper than 1:8.

There is no evidence of excessive crossfall on the existing footpath which confirms the Dygal Street footpath complies with the gradient requirements of Clauses 26 (3) and (4) of the SEPP HS.