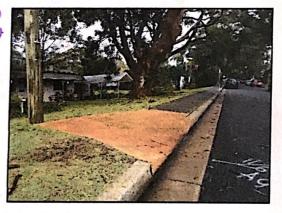

#### 1.4 Quality of footpath access to the bus stop

D.26

The **topography** of pedestrian route from the site to the bus stops on Waratah Street near the intersection of Bungan Street has been surveyed and confirms the slope of the footpath and associated kerb ramps comply with the gradient requirements of Clauses 26 (3) and (4) of the SEPP HS.

1.9 The general slope of Dygal Street varies from 1:20 to 1:37 with two small ramps of less than 1.5 metres which have a slope of not steeper than 1:8.

There is no evidence of excessive crossfall on the existing footpath which confirms the Dygal Street footpath complies with the gradient requirements of Clauses 26 (3) and (4) of the SEPP HS.