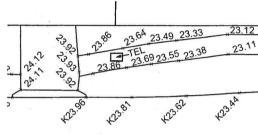

There is no evidence of excessive crossfall on the existing footpath which confirms the Dygal Street footpath complies with the gradient requirements of Clauses 26 (3) and (4) of the SEPP HS.

1.10

From chainage 82.137 at the corner of Waratah Street and Dygal Street the existing footpath to Triglone Lane provides varying slopes complying with clause 26(3) of the SEPP HS except for one short section of 5.87 metres adjacent to No. 44 Waratah Street whereby the footpath has a 1:10 slope for a distance greater than 5.00 metres.

In my opinion the 870mm length variation is indistinguishable on site and readily complies with clause 26(4) of the SEPP HS.

Furthertmore when averaged with the footpath on either side of this section the slope gradient then complies with clause 26(3) of the SEPP HS.