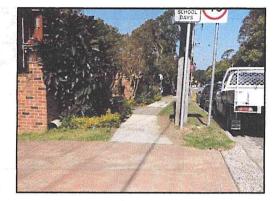

1.7

3 Dygal Street Driveway

DIG BIG Opposite the site there is a kerb ramp that enables access to the existing footpath to Waratah Street.

The layout of the kerb ramp enables people who use a wheelchair to turn 90 degrees to access the footpath and similar when returning to the site. In my opinion the driveway at no 3A Dygal Street, kerb amp opposite and footpath connection provide satisfactory access to satisfy clauses 26 (1), (2) and (5) of the SEPP HS.

In my opinion the driveway at no 3A

Dygal Street, kerb amp opposite and

footpath connection provide satisfactory

access to satisfy clauses 26 (1), (2) and (5)

of the SEPP HS.

of the SEPP HS.

The general slope of Dygal Street varies from 1:20 to 1:37 with two small ramps of less than 1.5 metres which have a slope of not steeper than 1:8.