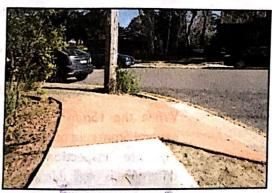

1.5 **Site Access –** The development provides a shared use driveway from the front boundary to the Dygal Street roadway which incorporates a 1:8 kerb layback, 15mm gutter lip and sectional angle to the roadway not exceeding 166 degrees.

While the 15mm gutter lip exceeds the general 5mm rule of clause 7.2 of AS1428.1 my site inspection advises that the difference is negligible and causes no access barrier or hazard.

1.6 The driveway gradients of the subject premises provide variable slope between 1:10 and 1:14 to enter the site which are consistent with the requrements of clause 26 (2) of the SEPP HS.