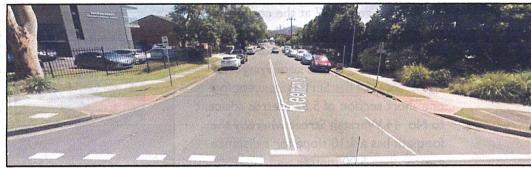

Bus Stop

- In review of the pedestrian route to the bus stop on the southern side of Waratah Street the survey confirms a raised pedestrian crossing with two kerb ramps consistent with AS1428.1 and no evidence of excessive crossfall on the existing footpath.
  - AREA 25

accessibility solutions

1.15

Page 8

1.16 East of the crossing the survey confirms the Waratah Street footpath to the bus stop 377 metres from the subject site provides gradients that comply with clause 26(3) of the SEPP HS and overall is a suitable pathway to satisfy 26(4) of the