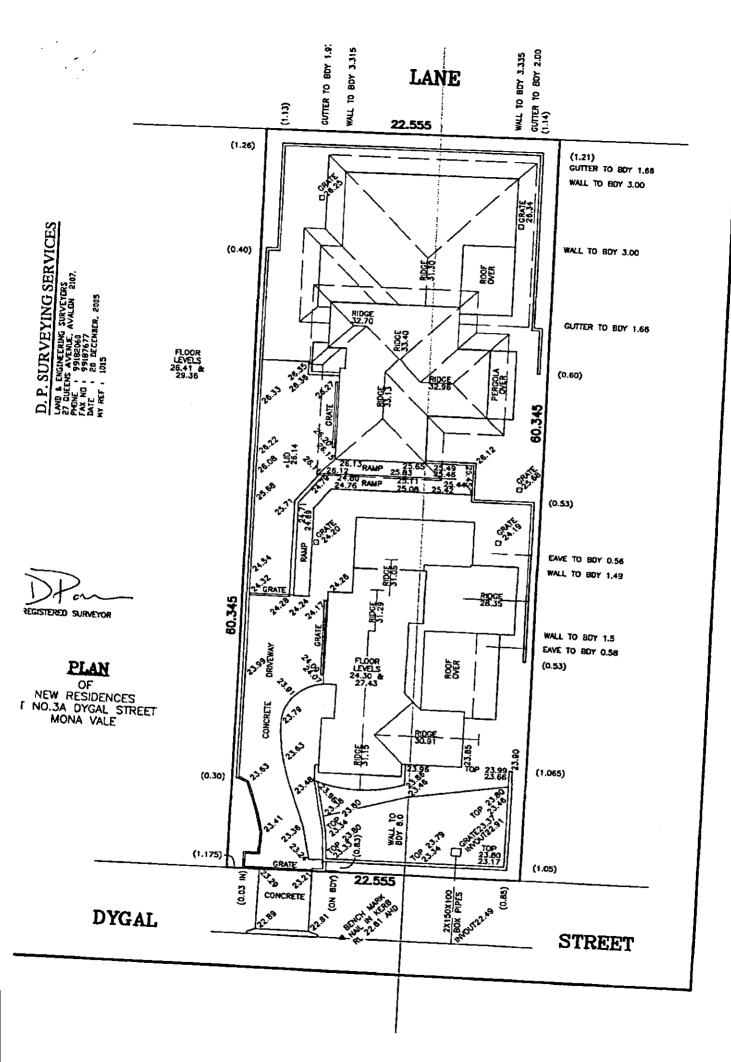

### INFORMATION ATTACHED TO THIS DECISION

| Certificate of Subsequent Floor Levels FL-2, prepared by DP Surveying Services                             | DATE        |
|------------------------------------------------------------------------------------------------------------|-------------|
| Certificate of Roof Ridge Levels RL-1, prepared by DP Surveying Services                                   | 20/12/2005  |
| Certificate of Landscaping LS-1, prepared by Zenscapes Landscape Architects                                | 20/12/2005  |
| Certificate of External Finishes EF-1, prepared by T McLean                                                | 15/02/2006  |
| Certificate of Ground Floor Levels 51 of McLean                                                            | 20/11/2005  |
| Certificate of Ground Floor Levels FL-1, prepared by DP Surveying Services                                 | 20/12/2005  |
| Certificate of Building Setout BS-1, prepared by DP Surveying Services  Sydney Water Services 73.6 - 188   | 25/05/2005  |
| Sydney Water Section 73 Certificate                                                                        | 07/12/2005  |
| Plumbing and Drainage Certificate, prepared by D Woodham                                                   | 01/09/2005  |
| Smoke Alarm Certificates, prepared by Poweraid Pty Ltd                                                     | Undated     |
| Waterproofing Certificates, prepared by Galdar Waterproofing                                               | 19/12/2005  |
| Landscaping Certificate, prepared by Zenscapes Landscape Architecte                                        | <del></del> |
| Deed of Agreement for Coloured Cosmetic Driveway, prepared by District Co.                                 | 15/02/2006  |
| Certificate of Structural Adequacy, prepared by Northern Beaches Consulting Engineers Pty  Ltd             | 16/03/2006  |
| On Site Stormwater Detention System Control                                                                | 30/11/2006  |
| On Site Stormwater Detention System Certificate, prepared by Northern Beaches Consulting Engineers Pty Ltd | 13/11/2006  |
| Stormwater Certificate, prepared by Northern Beaches Consulting Engineers Pty Ltd                          | <del></del> |
| Glazing Certificate, prepared by Central Coast Shopfronts                                                  | 31/01/2005  |
| Water Conservation Devices Certificate, prepared by ADCO Constructions Pty Ltd                             | 10/01/2006  |
| Termite Management Certificate, prepared by ADCO Constructions Pty Ltd                                     | 11/01/2006  |
| Compliance Certificate by ADCO Constructions Pty Ltd                                                       | 13/07/2005  |
| Photos & Statement (Street Trees & Day 10                                                                  | 14/11/2006  |
| Photos & Statement (Street Trees & Road Reserve), prepared by T McLean                                     | 20/11/2006  |
| Certification of Street Trees, prepared by Zenscapes Landscape Architects                                  | 13/03/2006  |
| Access Certification of Completed Works, prepared by ILC Access                                            | 29/11/2006  |
| Occupation Certificate Application Form                                                                    | 15/12/2004  |

#### 1.3 Distance

With respect to distance, either to public transport or shops and services, the survey plans prepared by DP Surveying dated 20/09/18 and a site inspection confirm that the subject site is located approximately 345 and 377 metres to bus stops I and 2 on Waratah Street whereby the 155 and 182 services travel to Mona Vale, Warriewood, North Narrabeen, Narrabeen and Elanora Heights.

#### 1.4 Quality of footpath access to the bus stop

D.26

The **topography** of pedestrian route from the site to the bus stops on Waratah Street near the intersection of Bungan Street has been surveyed and confirms the slope of the footpath and associated kerb ramps comply with the gradient requirements of Clauses 26 (3) and (4) of the SEPP HS.