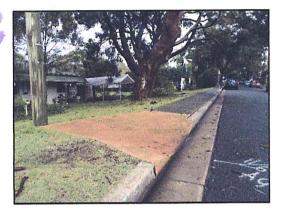

1.7

3 Dygal Street Driveway

DIG BIG Opposite the site there is a kerb ramp that enables access to the existing footpath to Waratah Street.

The layout of the kerb ramp enables people who use a wheelchair to turn 90 degrees to access the footpath and similar when returning to the site. In my opinion the driveway at no 3A Dygal Street, kerb amp opposite and footpath connection provide satisfactory access to satisfy clauses 26 (1), (2) and (5) of the SEPP HS.

1.10

1.6 The driveway gradients of the subject premises provide variable slope between 1:10 and 1:14 to enter the site which are consistent with the requrements of clause 26 (2) of the SEPP HS.

1.7

3 Dygal Street Driveway

D19

Opposite the site there is a kerb ramp that enables access to the existing footpath to Waratah Street.

The layout of the kerb ramp enables people who use a wheelchair to turn 90 degrees to access the footpath and similar when returning to the site.

In my opinion the driveway at no 3A

Dygal Street, kerb amp opposite and

footpath connection provide satisfactory

access to satisfy clauses 26 (1), (2) and (5)

of the SEPP HS.

of the SEPP HS.

The general slope of Dygal Street varies from 1:20 to 1:37 with two small ramps of less than 1.5 metres which have a slope of not steeper than 1:8.