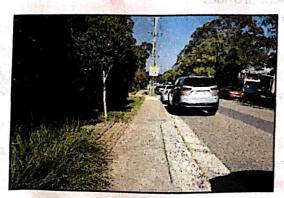

#### 1.4 Quality of footpath access to the bus stop

D.26

The **topography** of pedestrian route from the site to the bus stops on Waratah Street near the intersection of Bungan Street has been surveyed and confirms the slope of the footpath and associated kerb ramps comply with the gradient requirements of Clauses 26 (3) and (4) of the SEPP HS.

1.9 The general slope of Dygal Street varies from 1:20 to 1:37 with two small ramps of less than 1.5 metres which have a slope of not steeper than 1:8.

There is no evidence of excessive crossfall on the existing footpath which confirms the Dygal Street footpath complies with the gradient requirements of Clauses 26 (3) and (4) of the SEPP HS.