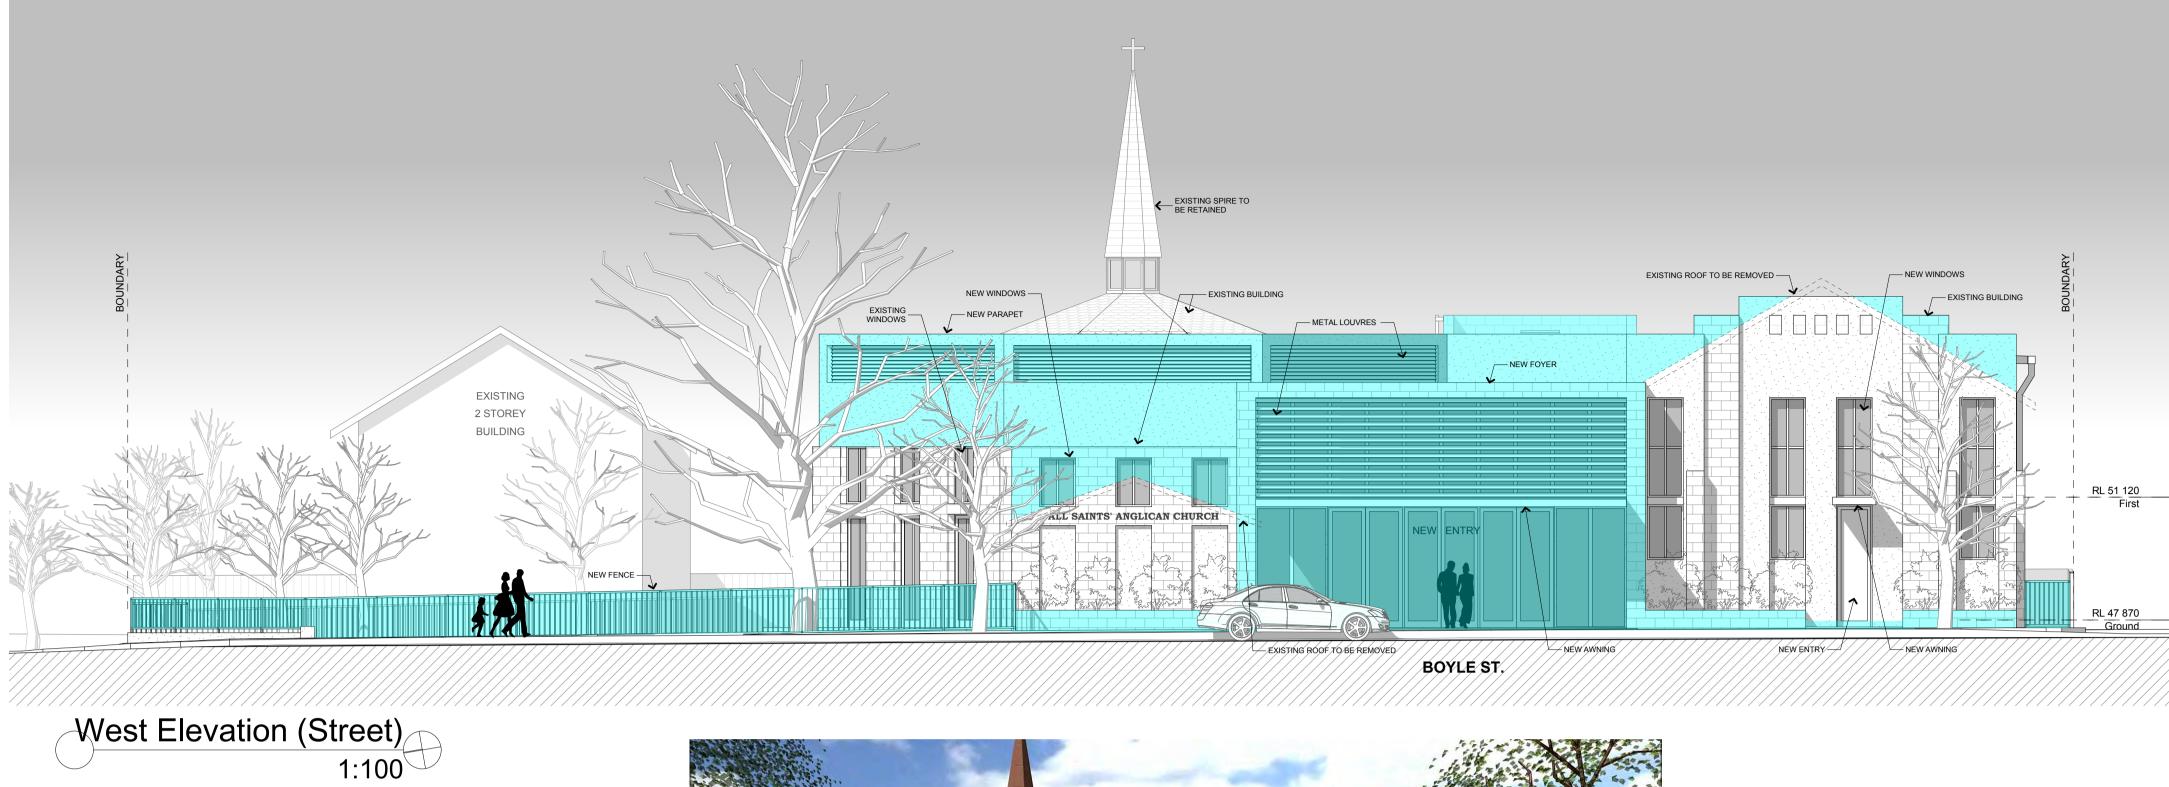

2 3 4 5 6 7 8 9 10 METRES

## EXTERNAL FINISHES KEY

| SANDSTONE CLADDING    |
|-----------------------|
| CEMENT RENDER + PAINT |

| <b>MACKENZIE</b><br>Register                                                                                                                             |                                                                                                                                      |               |  |
|----------------------------------------------------------------------------------------------------------------------------------------------------------|--------------------------------------------------------------------------------------------------------------------------------------|---------------|--|
| Pr<br>www.macken                                                                                                                                         | 4/3 The Postern<br>astlecrag NSW 2068<br>ione: (02) 9967 9966<br>Fax: (02) 9967 9977<br>ziearchitects.com.au<br>ziearchitects.com.au | 7             |  |
| Job:<br>Alterations and add<br><b>All Saints Ang</b><br>Cnr Sydney Road a<br>Street, Balgowlah N                                                         | NCKE                                                                                                                                 |               |  |
| Drawing title:                                                                                                                                           |                                                                                                                                      | 4             |  |
| Elevations:                                                                                                                                              | N                                                                                                                                    |               |  |
| North, west                                                                                                                                              | Π                                                                                                                                    |               |  |
| Project No:                                                                                                                                              | Drawing No.:                                                                                                                         |               |  |
| 10/38                                                                                                                                                    | 201                                                                                                                                  | /             |  |
| North Point                                                                                                                                              | RCHITEC                                                                                                                              |               |  |
| <sup>Scale:</sup><br>1:100 @ A1                                                                                                                          | Date:<br>05/12/2012                                                                                                                  |               |  |
| Drawn:                                                                                                                                                   | Checked By:                                                                                                                          | $\mathcal{O}$ |  |
| CAM                                                                                                                                                      | DM                                                                                                                                   |               |  |
| Plot Date:                                                                                                                                               | 6/12/2012                                                                                                                            |               |  |
| Copyright<br>Mackenzie Architects is the own<br>in these drawings, plans, design<br>must not be used, reproduced o<br>without prior written consent of A | s and specifications. They<br>r copied in whole or part<br>Mackenzie Architects.                                                     |               |  |
| Copyright © Mackenzie Architects. All rights reserved                                                                                                    |                                                                                                                                      |               |  |