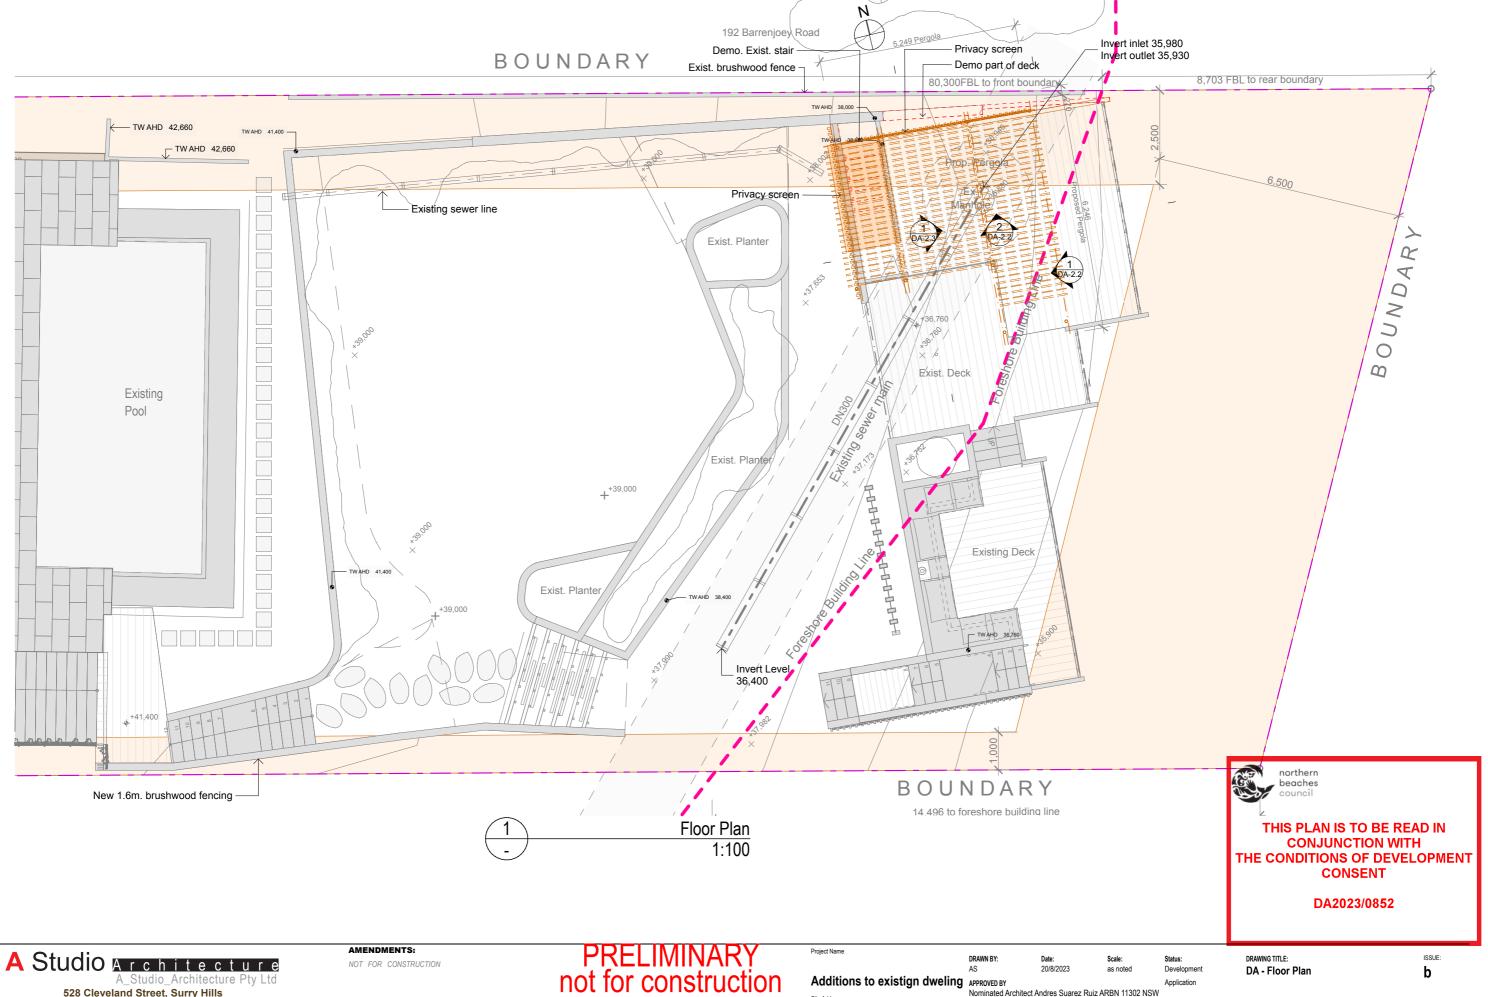

Section 1:100

northern beaches

THIS PLAN IS TO BE READ IN **CONJUNCTION WITH** THE CONDITIONS OF DEVELOPMENT CONSENT

DA2023/0852

Section 1:100

A Studio Architecture

528 Cleveland Street, Surry Hills

NSW 2010 - Australia m. +614 5055 2453 www.AStudioArchitecture.com.au AMENDMENTS: