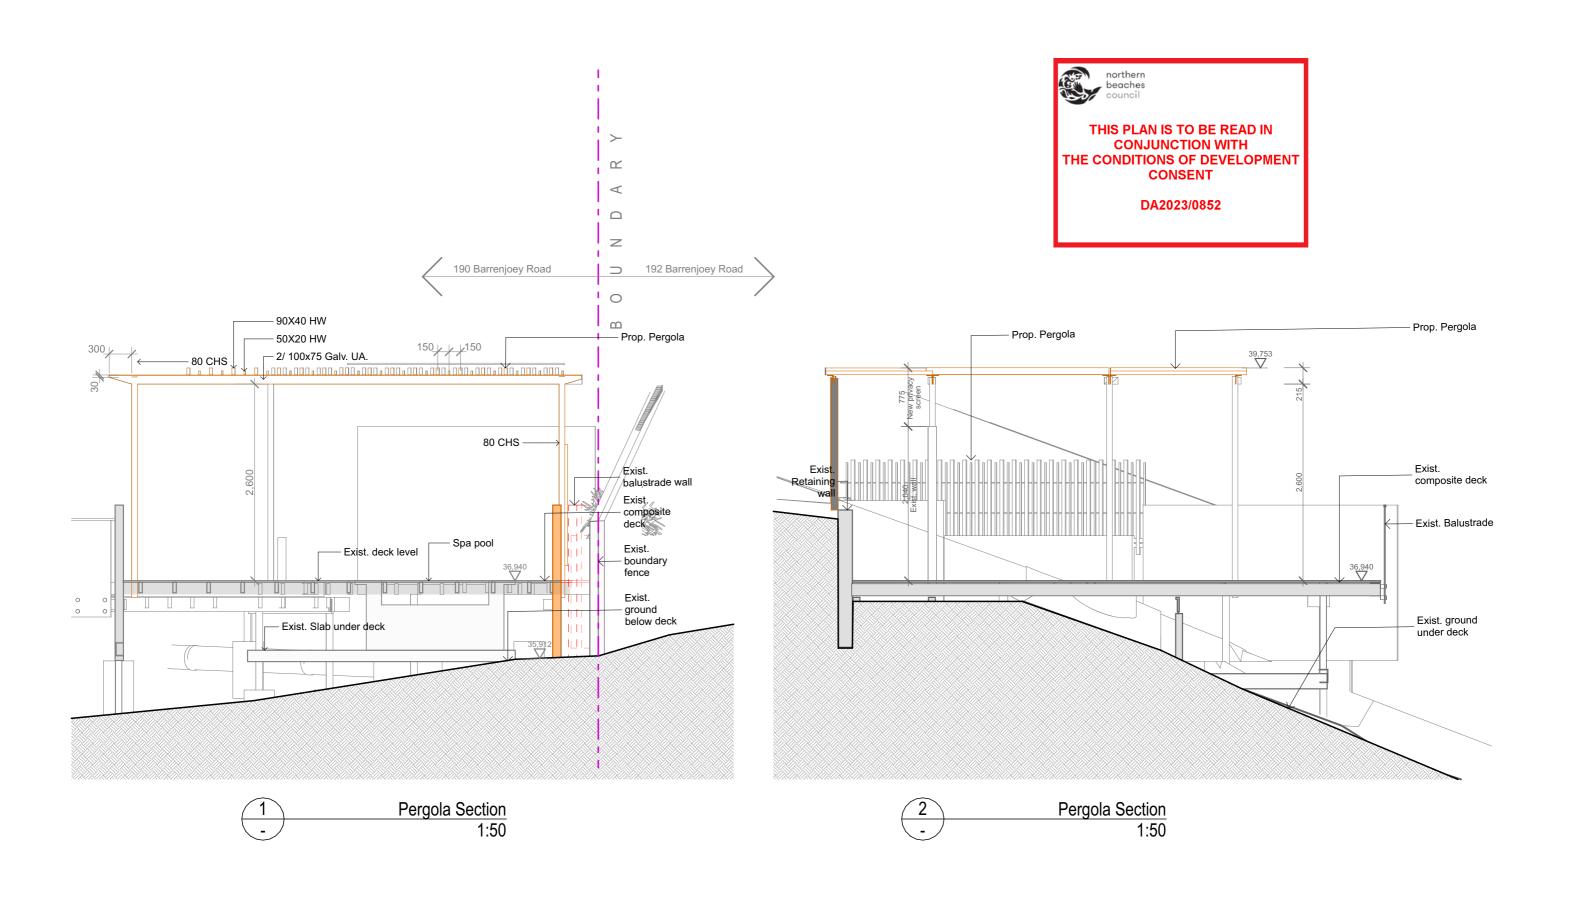

Nominated Architect Andres Suarez Ruiz ARBN 11302 NSW

29/5/2023

DRAWING TITLE: DA - Pergola Sections

ISSUE:

Development

Project No: 2107

**DA-2.2** 

a Issue for DA Amended 29-05/23 P2 Preliminary for DA Amended 22-04/23 P1 Preliminary for DA