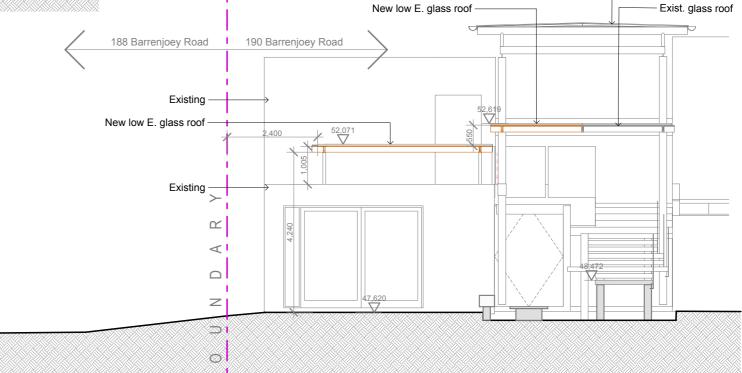

Nominated Architect Andres Suarez Ruiz ARBN 11302 NSW

29/5/2023

DRAWING TITLE: DA - Pergola Sections

ISSUE:

Development

Project No: 2107

**DA-2.2** 

a Issue for DA Amended 29-05/23 P2 Preliminary for DA Amended 22-04/23 P1 Preliminary for DA