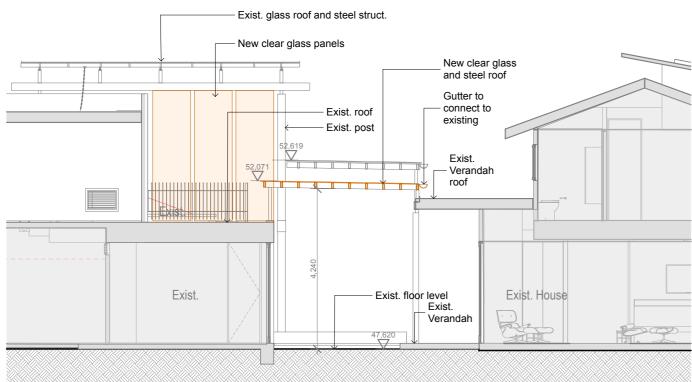

29/5/2023

as noted Development

DRAWING TITLE: DA - Glass roof

sections

Exist. glass roof

Nolumes/My Passport GV Files/A\_Studio\_Architecture/2021\_/21-07\_190 Barrenjoey Road\_Newport/E\_DRAWINGS /E04 DA/ASA\_2107\_230523\_DA\_190BR\_DA\_RavA.pln PLOT: Monday, 29 May 2023 5-42 pm 190 BARRENJOEY ROAD **NEWPORT** The builder will check and verify all dimensions and report all errors and omissions to the Architect. Drawings not to be used for construction purposes until issued marked "For Construction" Do not scale the drawings use figured dimensions. Drawings Copyright 2016 Gordon Valich Architecture PtyLtd. NSW 2106