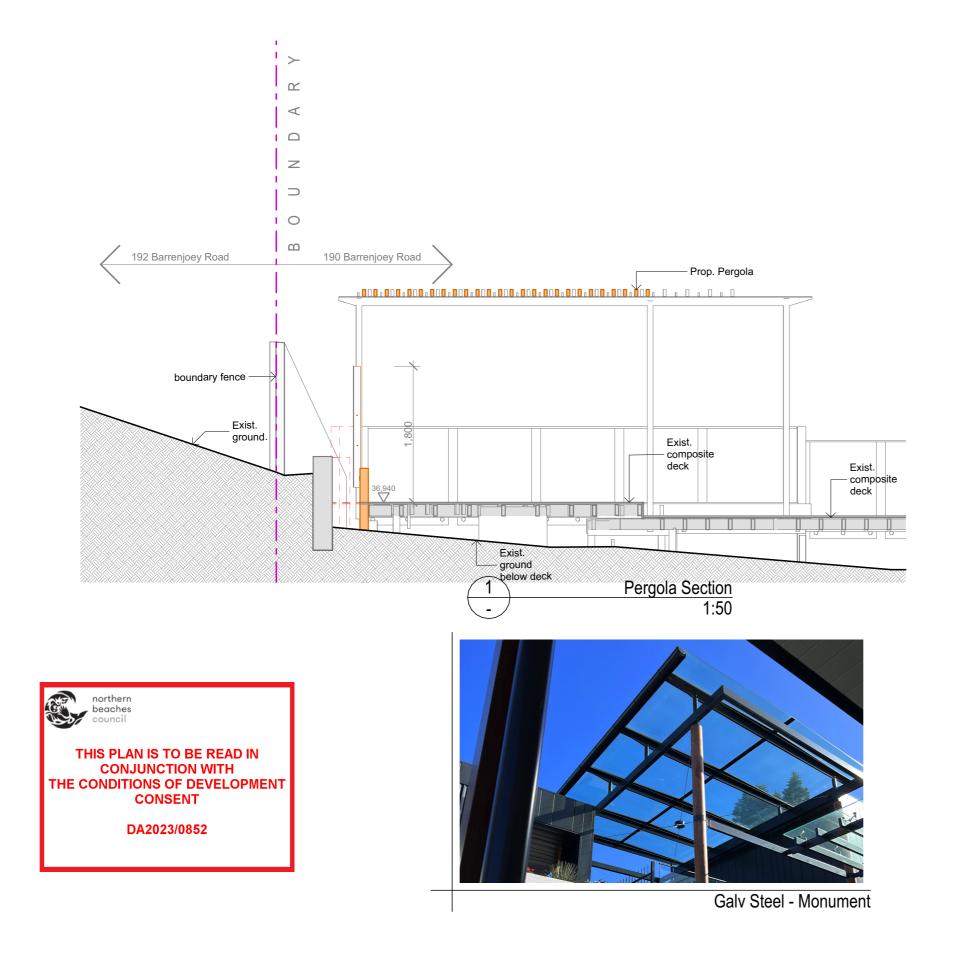

Timber - Palm Beach Black

Galv Steel - Monument

190 BARRENJOEY ROAD **NEWPORT** NSW 2106

29/5/2023

Development

DRAWING TITLE: DA - Pergola Sections Colour Scheme

**DA-2.3** 

ISSUE:

The builder will check and verify all dimensions and report all errors and omissions to the Architect. Drawings not to be used for construction purposes until issued marked "For Construction" Do not scale the drawings use figured dimensions. Drawings Copyright 2016 Gordon Valich Architecture PtyLtd.