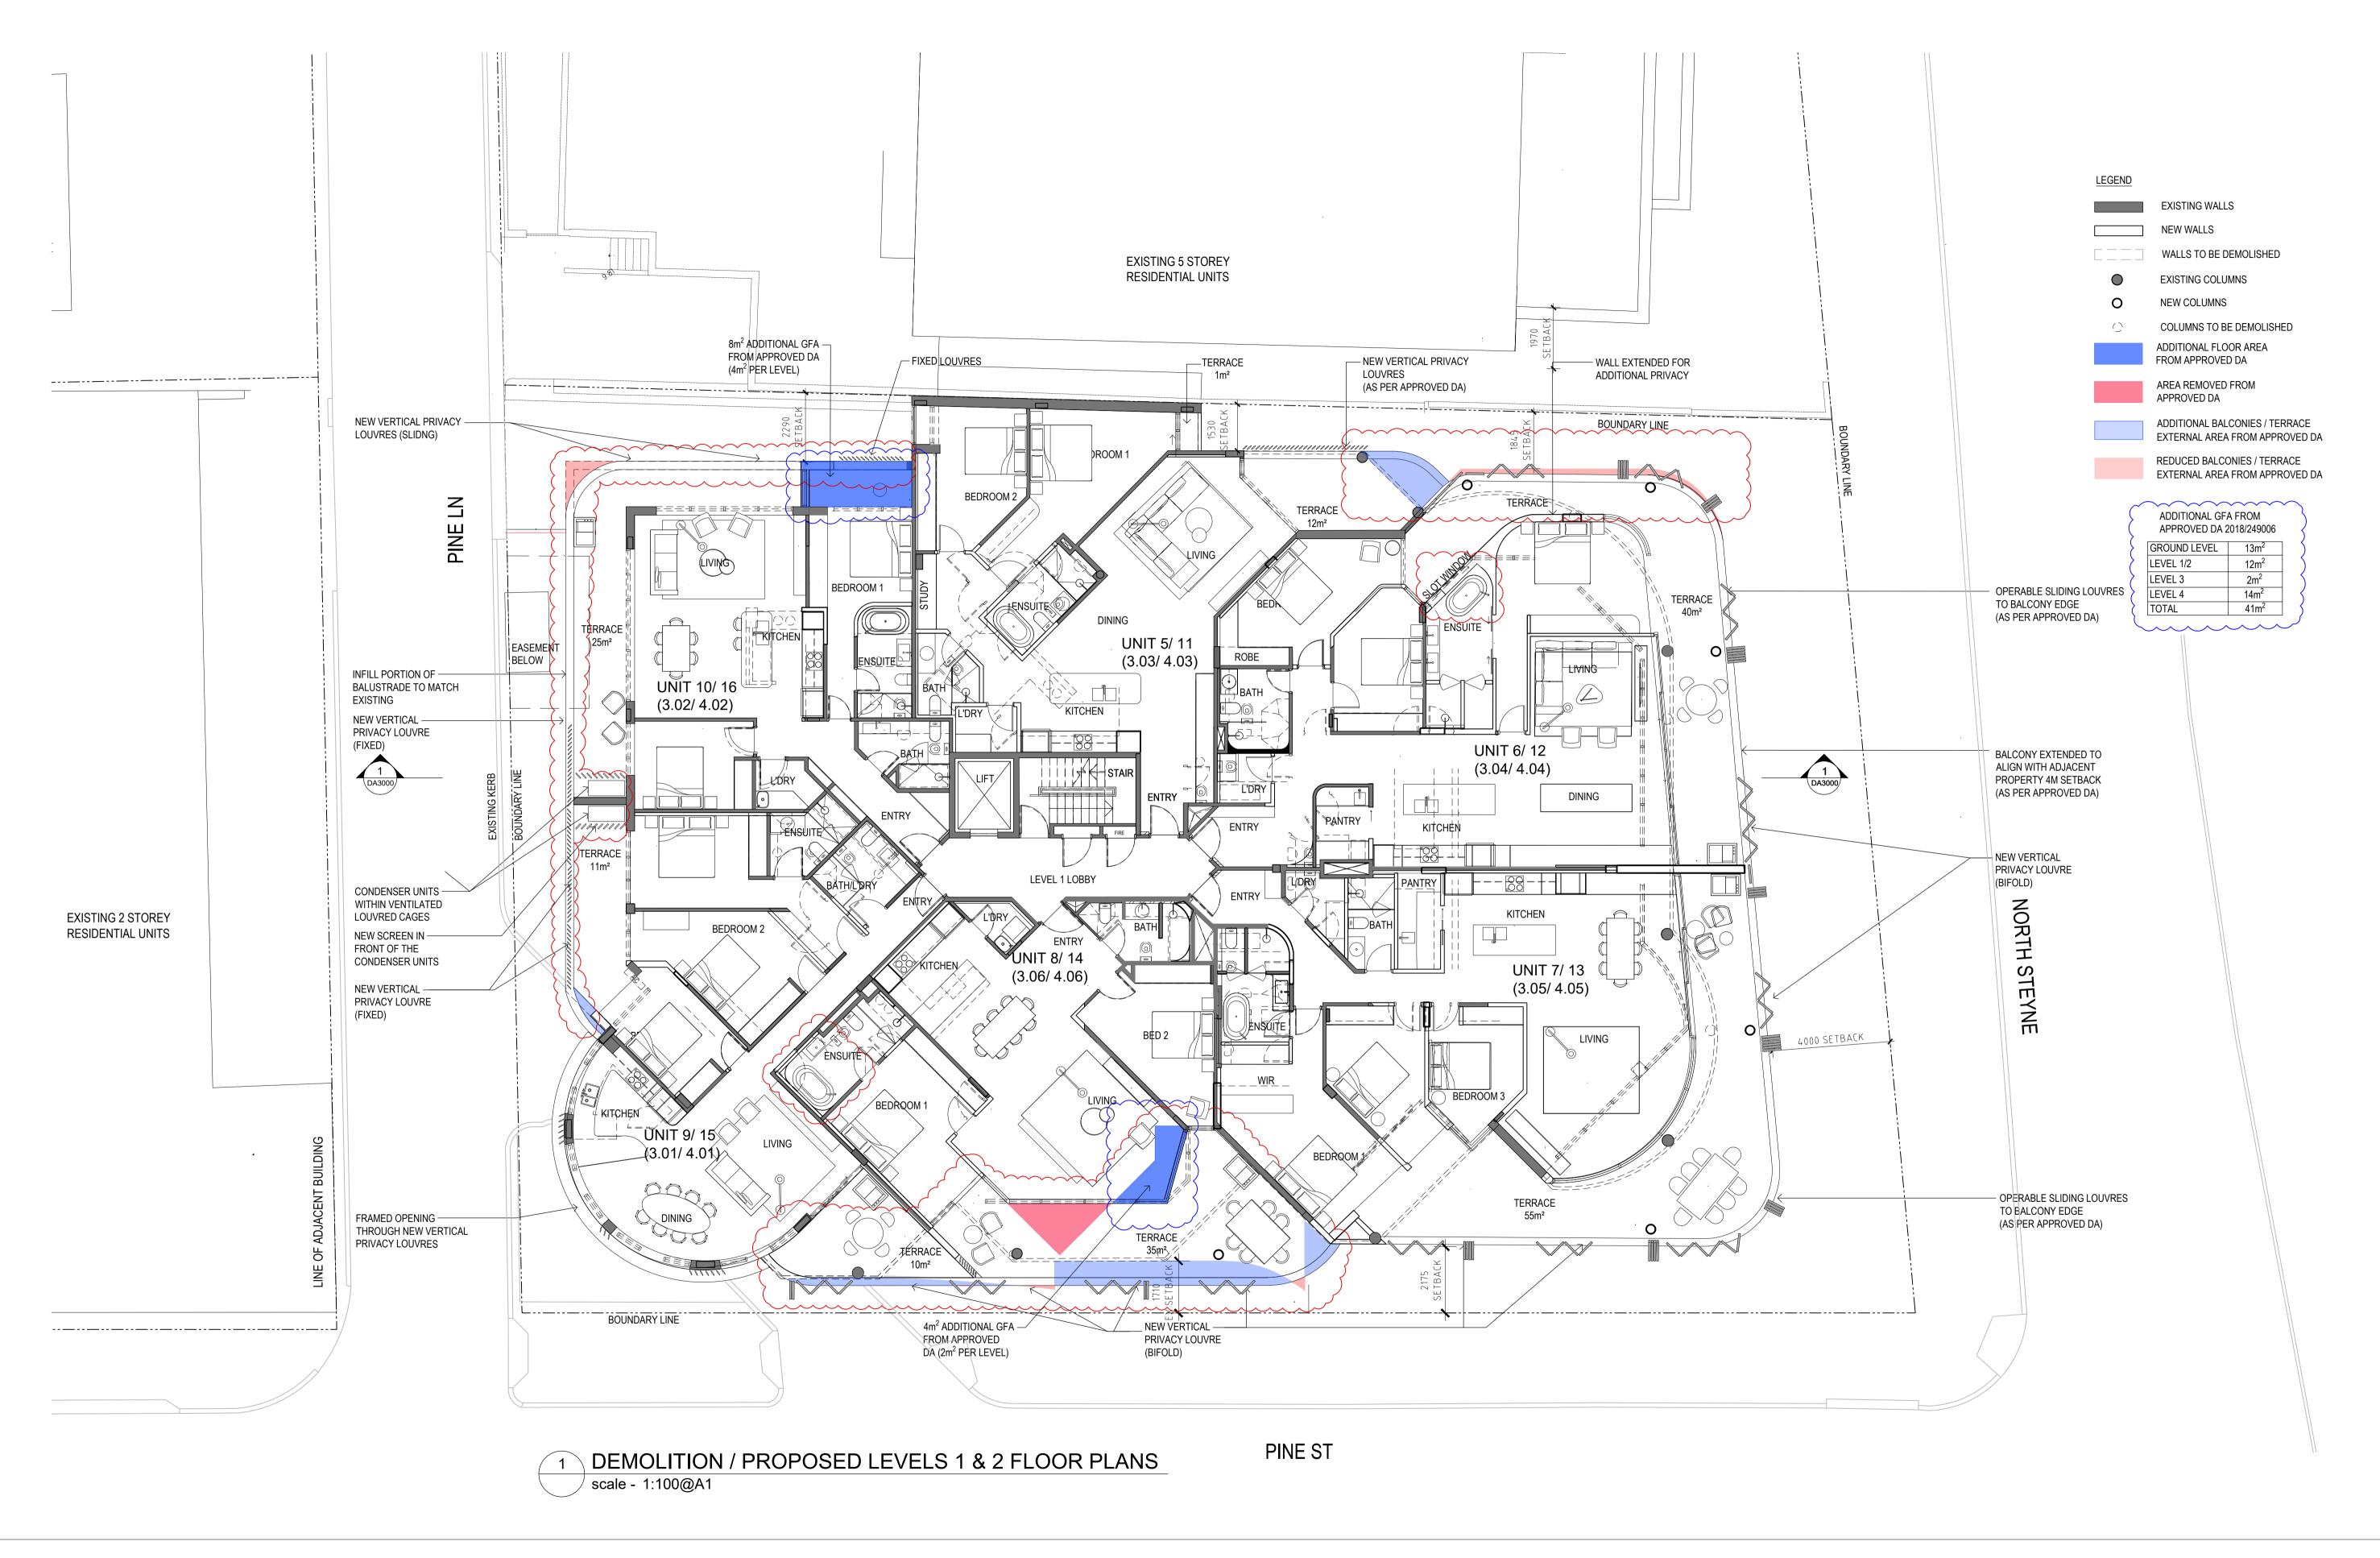

ISS DATE PURPOSE OF ISSUE

A 21.11.17 DEVELOPMENT APPLICATION

B 11.08.21 SECTION 4.55

C 12.01.22 SECTION 4.55 WITH GFA CALCULATIONS

NOTES

- RE CONFIGURATION OF NEW VERTICAL PRIVACY SCREENS ALONG THE BALCONIES • RESHAPED / CURVED THE CORNERS OF THE BALCONIES TO MATCH THE BUILDING SHAPE
- RECONFIGURATION OF SOUTHERN BALCONY AND PRIVACY LOUVERS • RECONFIGURATION OF THE EXTERNAL SOUTHERN WALL IN UNIT 8/14

• EXTENSION OF BALCONY FOR UNIT 5 / 11 AND REDUCTION OF BALCONY FOR UNIT 6 /12

• ADDITIONAL NEW CONDENSER UNITS AND NEW SCREENS IN WESTERN BALCONY FOR UNIT 8,10,14 & 16 • RE LOCATION OF INTERNAL LAUNDRY FOR UNIT 9 / 15 , THE EXCESS AREA ADDED TO UNIT 8/14. • EXTENSION OF NORTHERN EXTERNAL WALL/ WINDOWS IN UNIT 10 / 16