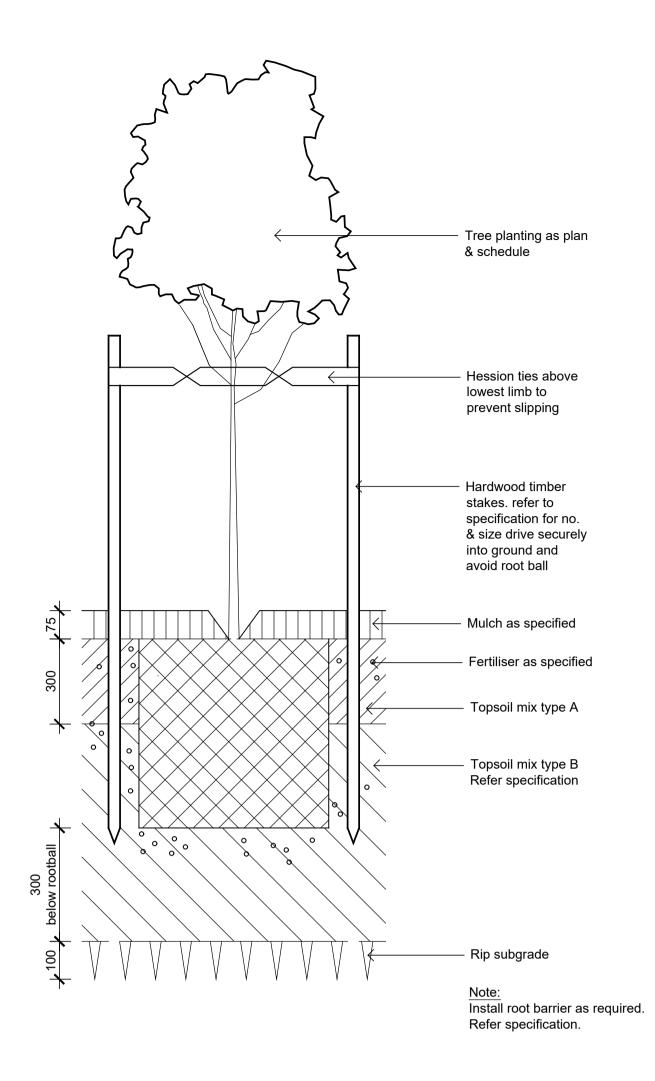

LANDSCAPE SECTION 4.55

Drawing Name

Landscape Character

SS21-4696

102 A

01 Detail 75-200L Tree Planting on Grade 501 1:10

Detail Shrub Accent & Groundcover Planting on Grade

501 1:10