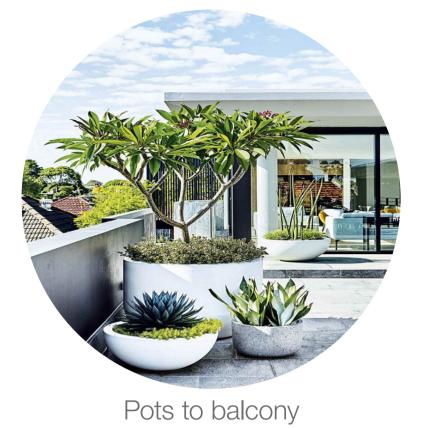

### Legend

Proposed Shrubs and Accents

## Landscape Character

Planting Palette

Correa alba

Leucophyta brownii

Rhagodia spinescens

Westringia fruticosa 'Blue Gem'

Key Plan

A Landscape Section 4.55