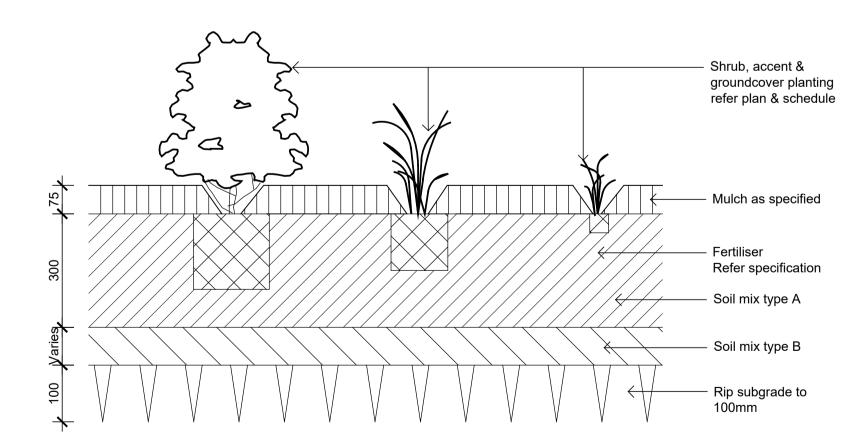

03 Detail Shrub Accent & Groundcover Planting on Structure
501 1:10

Section - Typical Raised Planter Bed on Structure

1:20
Inspection riser pipe

Precast unit pavers on suspended slab

© 2021 Site Image (NSW) Pty Ltd ABN 44 801 262 380 as agent for Site Image NSW Partnership. All rights reserved. This drawing is copyright and shall not be reproduced or copied in any form or by any means (graphic, electronic or mechanical including photocopy) without the written permission of Site Image (NSW) Pty Ltd Any license, expressed or implied, to use this document for any purpose what so ever is restricted to the terms of the written agreement between Site Image (NSW) Pty Ltd and the instructing party.