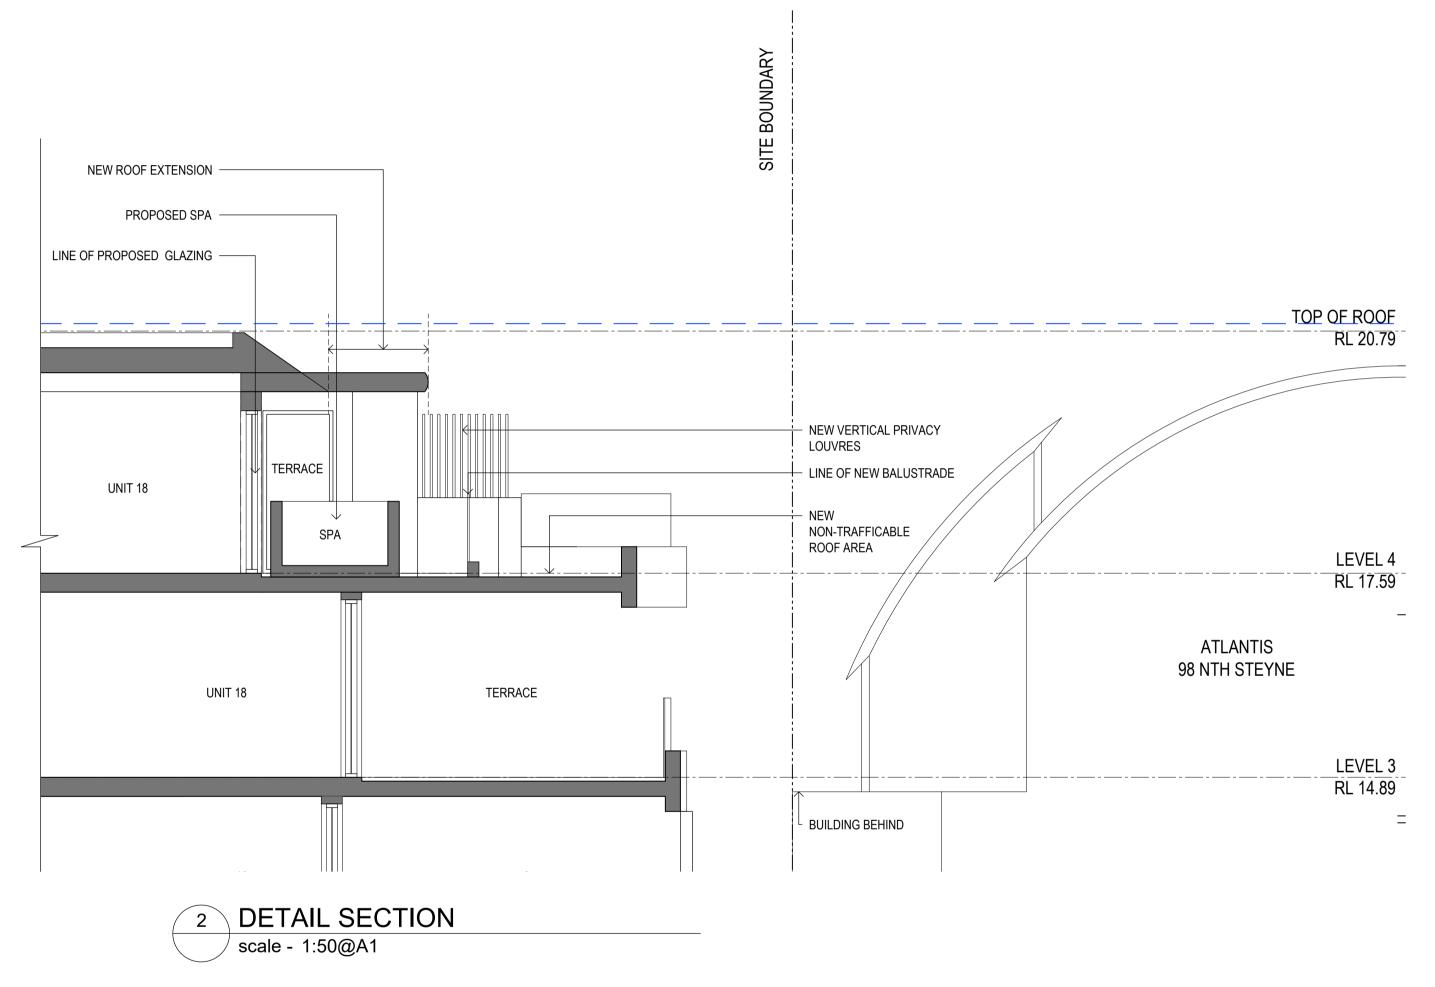

ISS DATE PURPOSE OF ISSUE A 17.01.22 SECTION 4.55

NOTES A3: 1:100 @ A3 A1: 0 0.5 1 1:50 @ A1 2.5

BELLA VISTA APARTMENTS

96 North Steyne Manly

CLIENT **CECIL KOUTSOS** 

**ARCHITECTS** INTERIOR DESIGNERS squillace.com.au

ABN: 34 137 620 538 NOMINATED ARCHITECT Vince Squillace Reg No. 6468 (NSW), 17219 (VIC), 3677 (QLD)

DRAWN BY CHECKED BY

VS

JOB NO.

KOU1610

SCALE DATE 1:50@A1 17.01.22 1:100@A3

DRAWING TITLE

DETAIL SECTION

SQA

SECTION 96

Do not scale drawing. Verify all dimensions on site.
Report any discrepancies in documentation to architect.
This drawing is for the purpose of council approval and as such, is not suitable for construction.