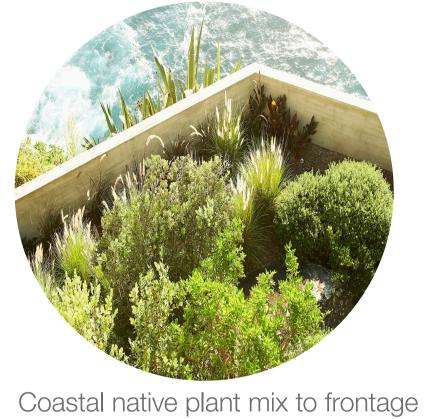

### Legend

Proposed Shrubs and Accents

## Landscape Character

Planting Palette

Correa alba

Leucophyta brownii

Rhagodia spinescens

Westringia fruticosa 'Blue Gem'

Key Plan

A Landscape Section 4.55