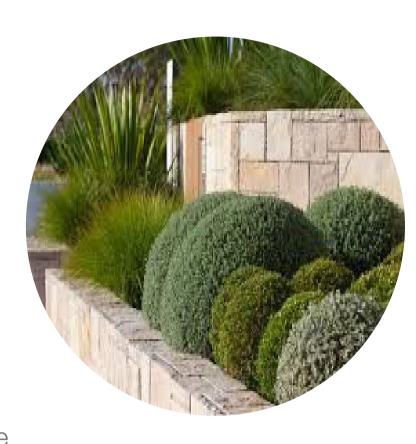

### Legend

Proposed Shrubs and Accents

## Landscape Character

Planting Palette

Correa alba

Leucophyta brownii

Rhagodia spinescens

Westringia fruticosa 'Blue Gem'

Key Plan

A Landscape Section 4.55