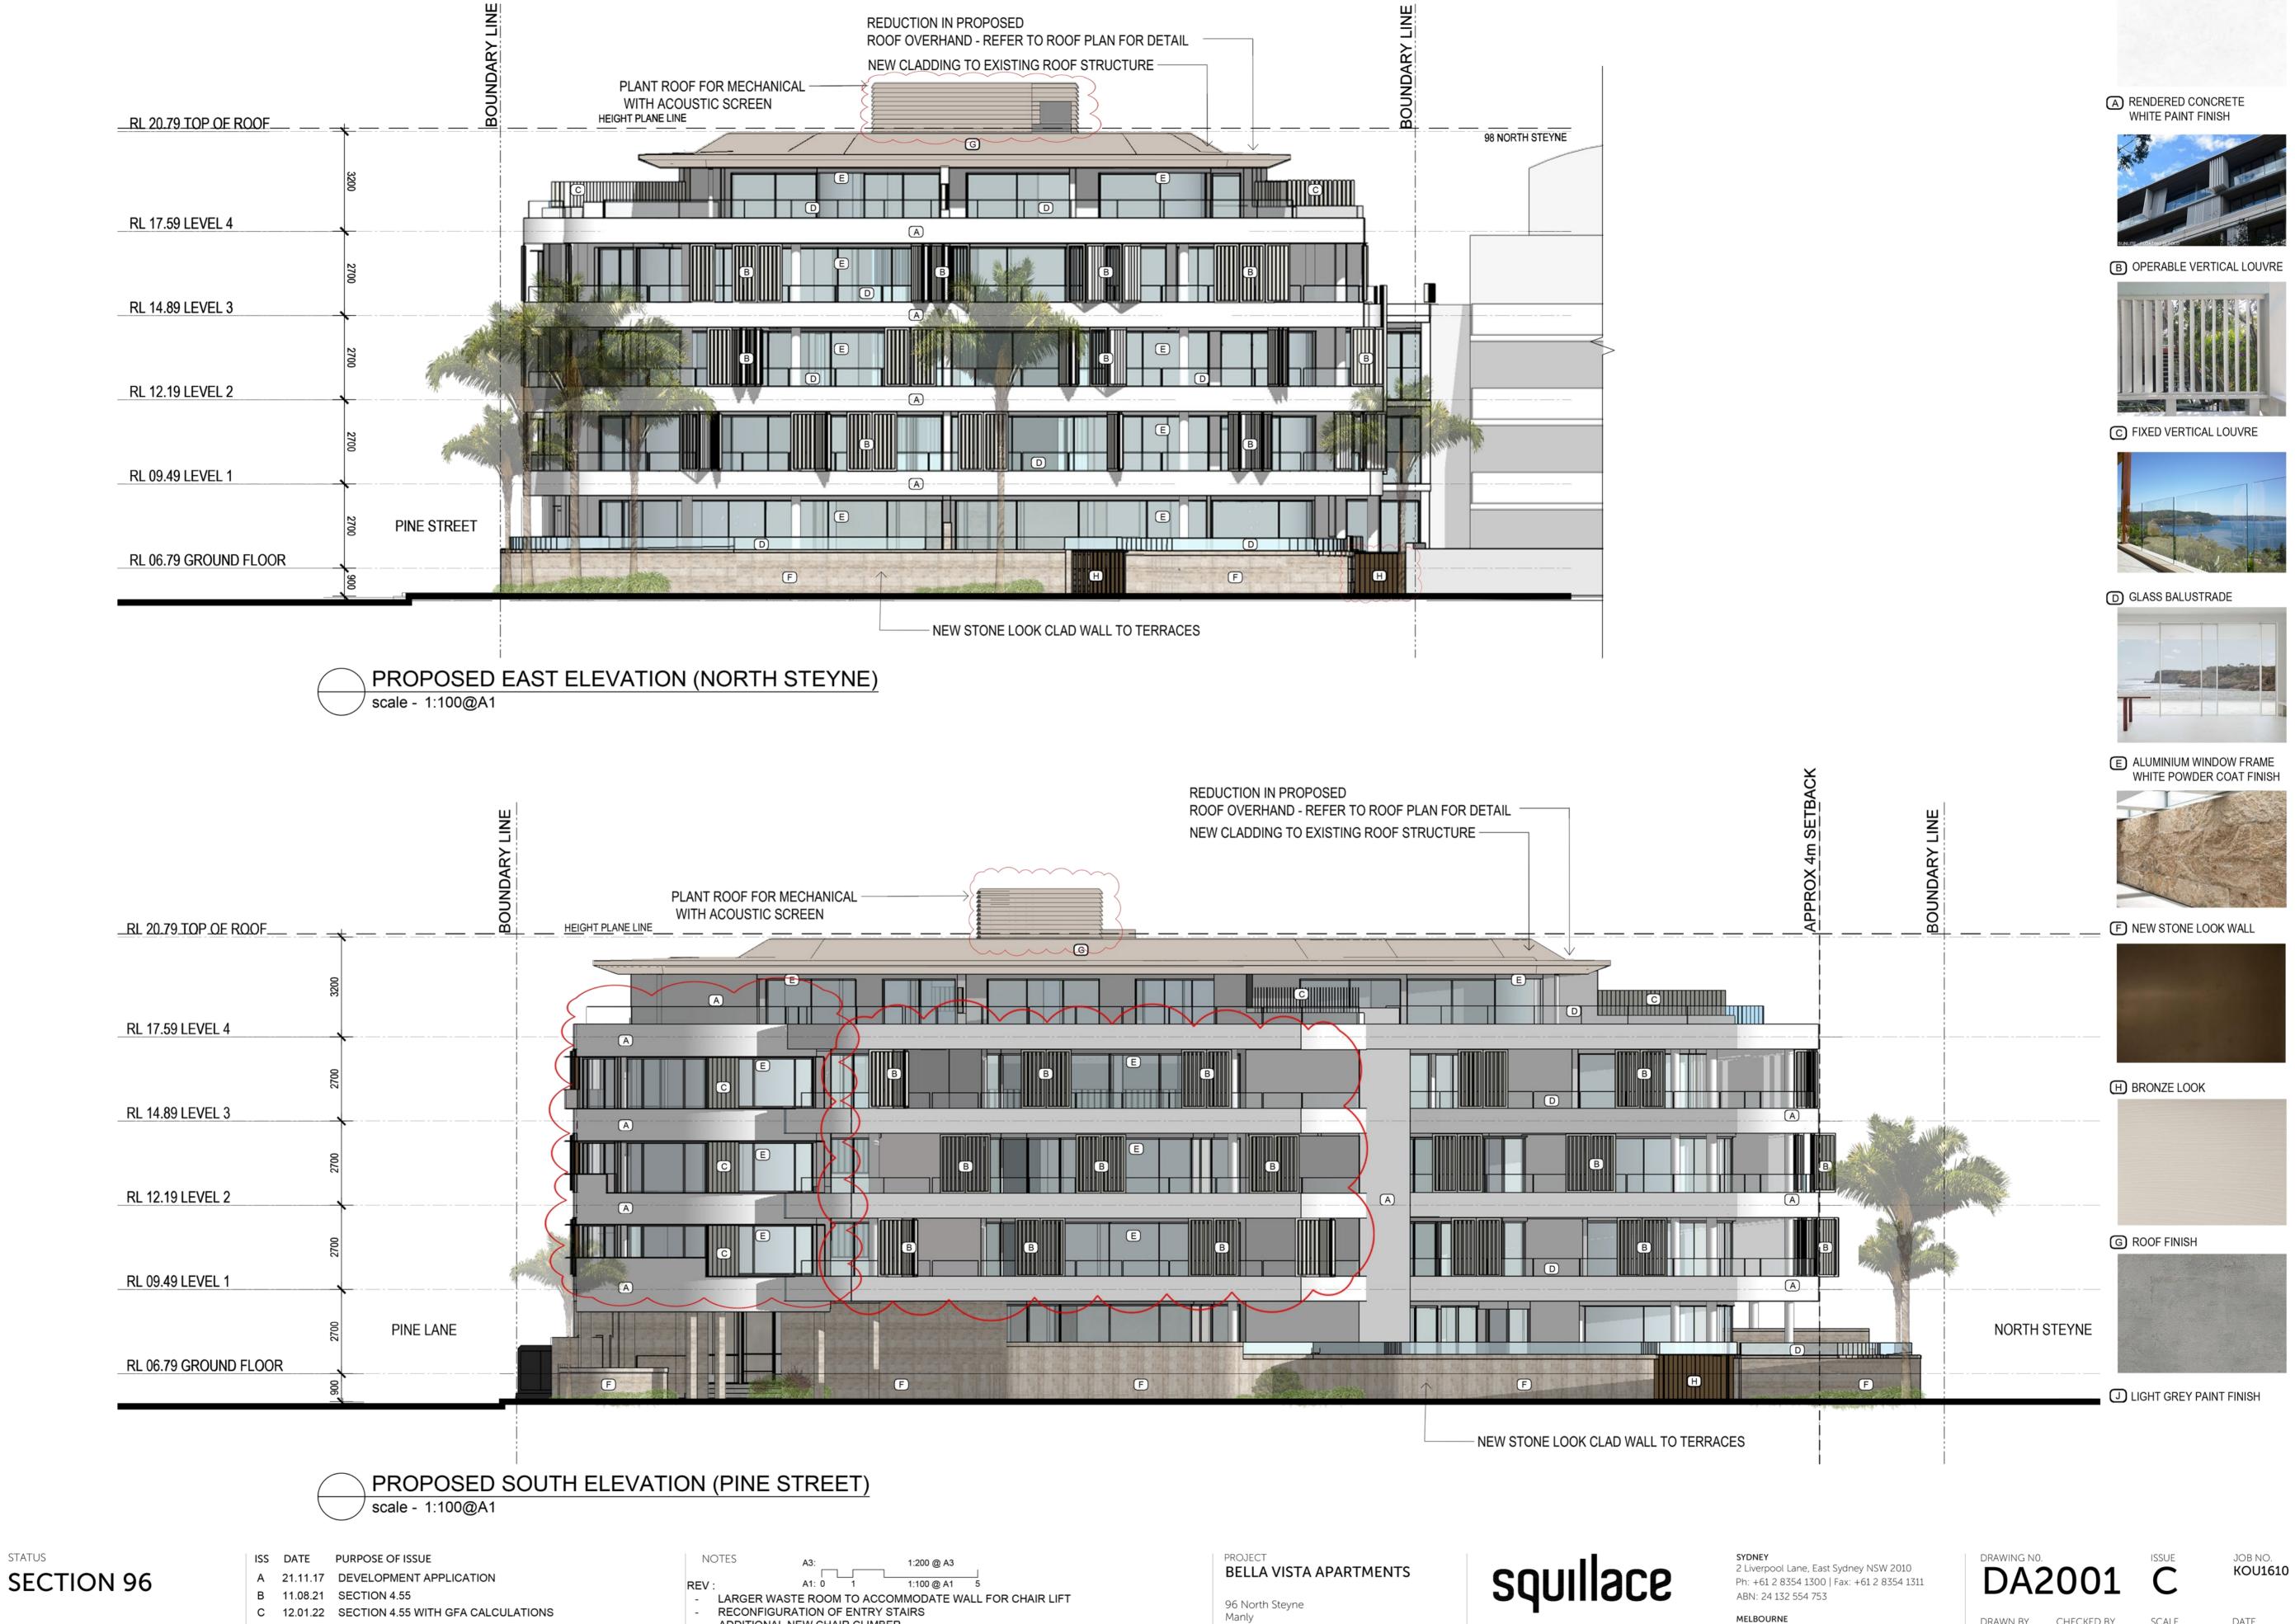

DA3000 BUILDING SECTION AA

DA3005 DETAIL SECTION

DA3006 SECTION THROUGH GROUND SPA

DA5000 EXTERNAL COLOUR SCHEDULE

© This work is copyright. Apart from any use permitted under the copyright act 1968, no part may be reproduced by any process, nor may any other exclusive right be exercised, without the permission of Squillace Architects Pty Ltd, Australia.