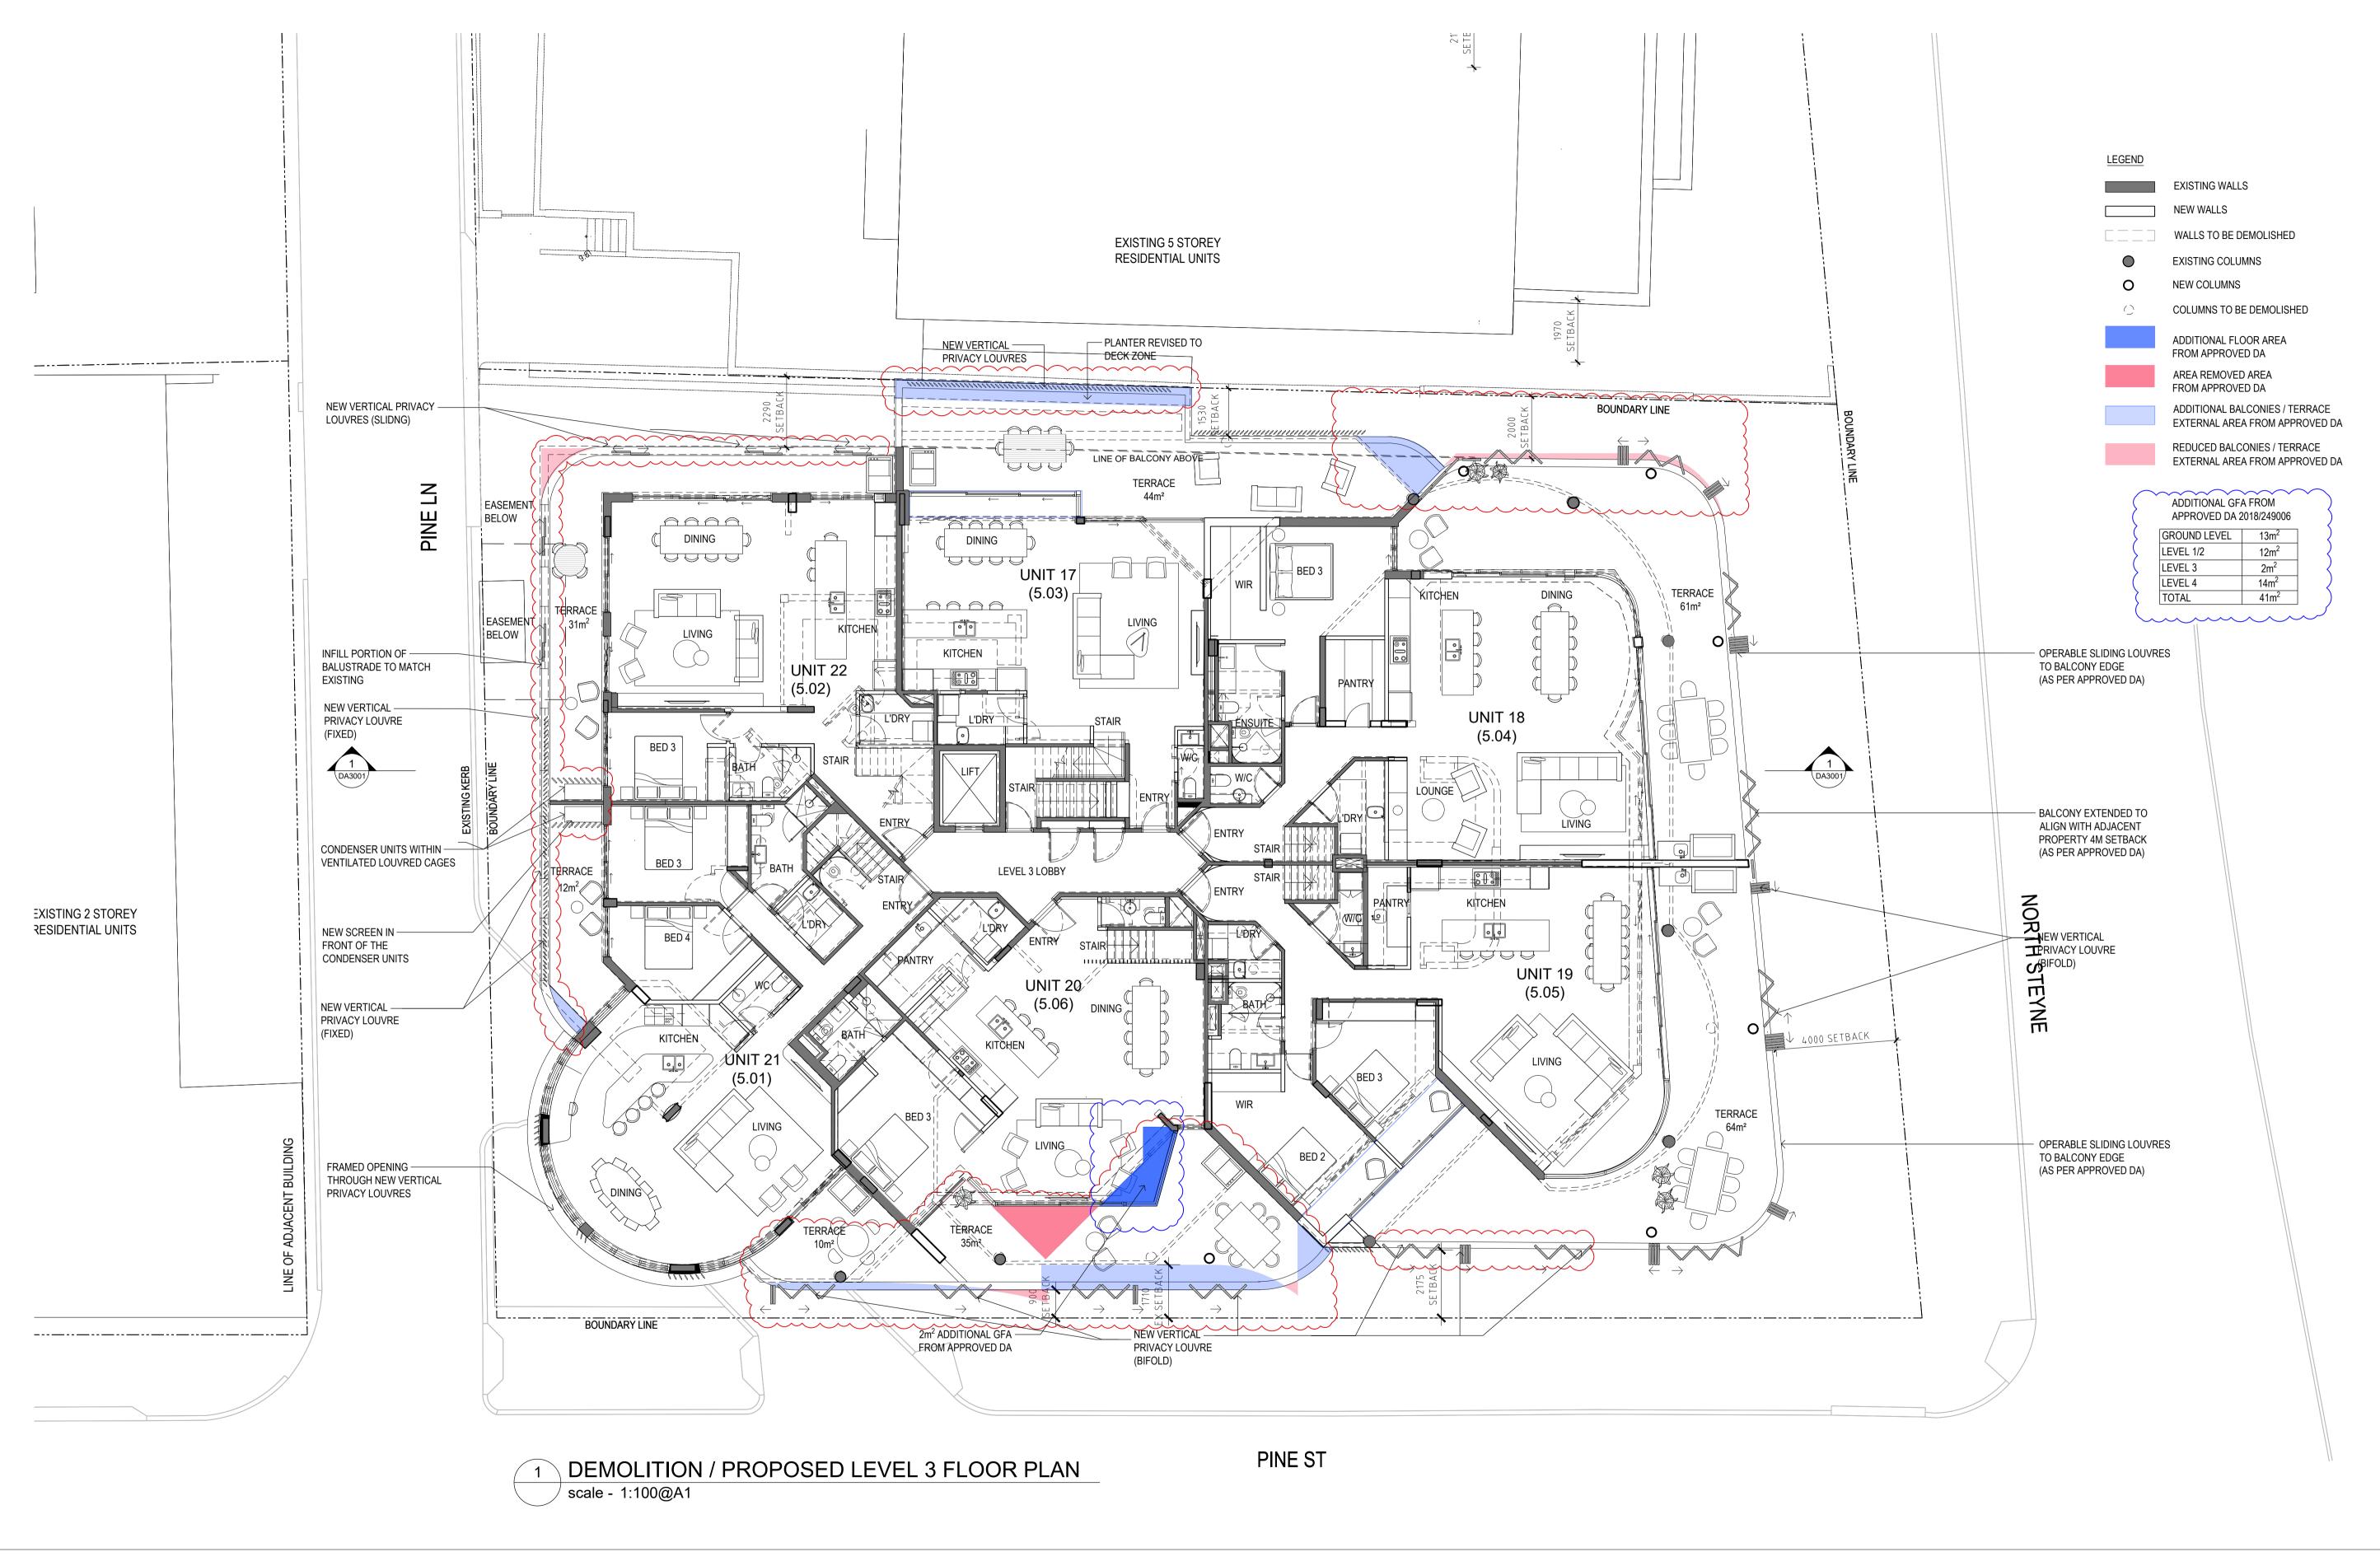

ISS DATE PURPOSE OF ISSUE

A 21.11.17 DEVELOPMENT APPLICATION

B 11.08.21 DEVELOPMENT APPLICATION C 12.01.22 SECTION 4.55 WITH GFA CALCS & AMENDED SPA LOCATIONS NOTES 1:100 @ A1 5

REVISED STAIRS IN UNIT 17 TO ACCOMMODATE ACCESS

ADDITIONAL PRIVACY WALLS IN SOUTHERN TERRACE

- ADDITIONAL NEW SPA FOR UNIT 18, 19, 20, AND 21

STAIR UP TO ROOF LEVEL EXTENSION OF UNIT 22 TO LANE ADDITIONAL AND RELOCATION OF SKYLIGHTS RECONFIGURATION OF SOUTHERN TERRACE