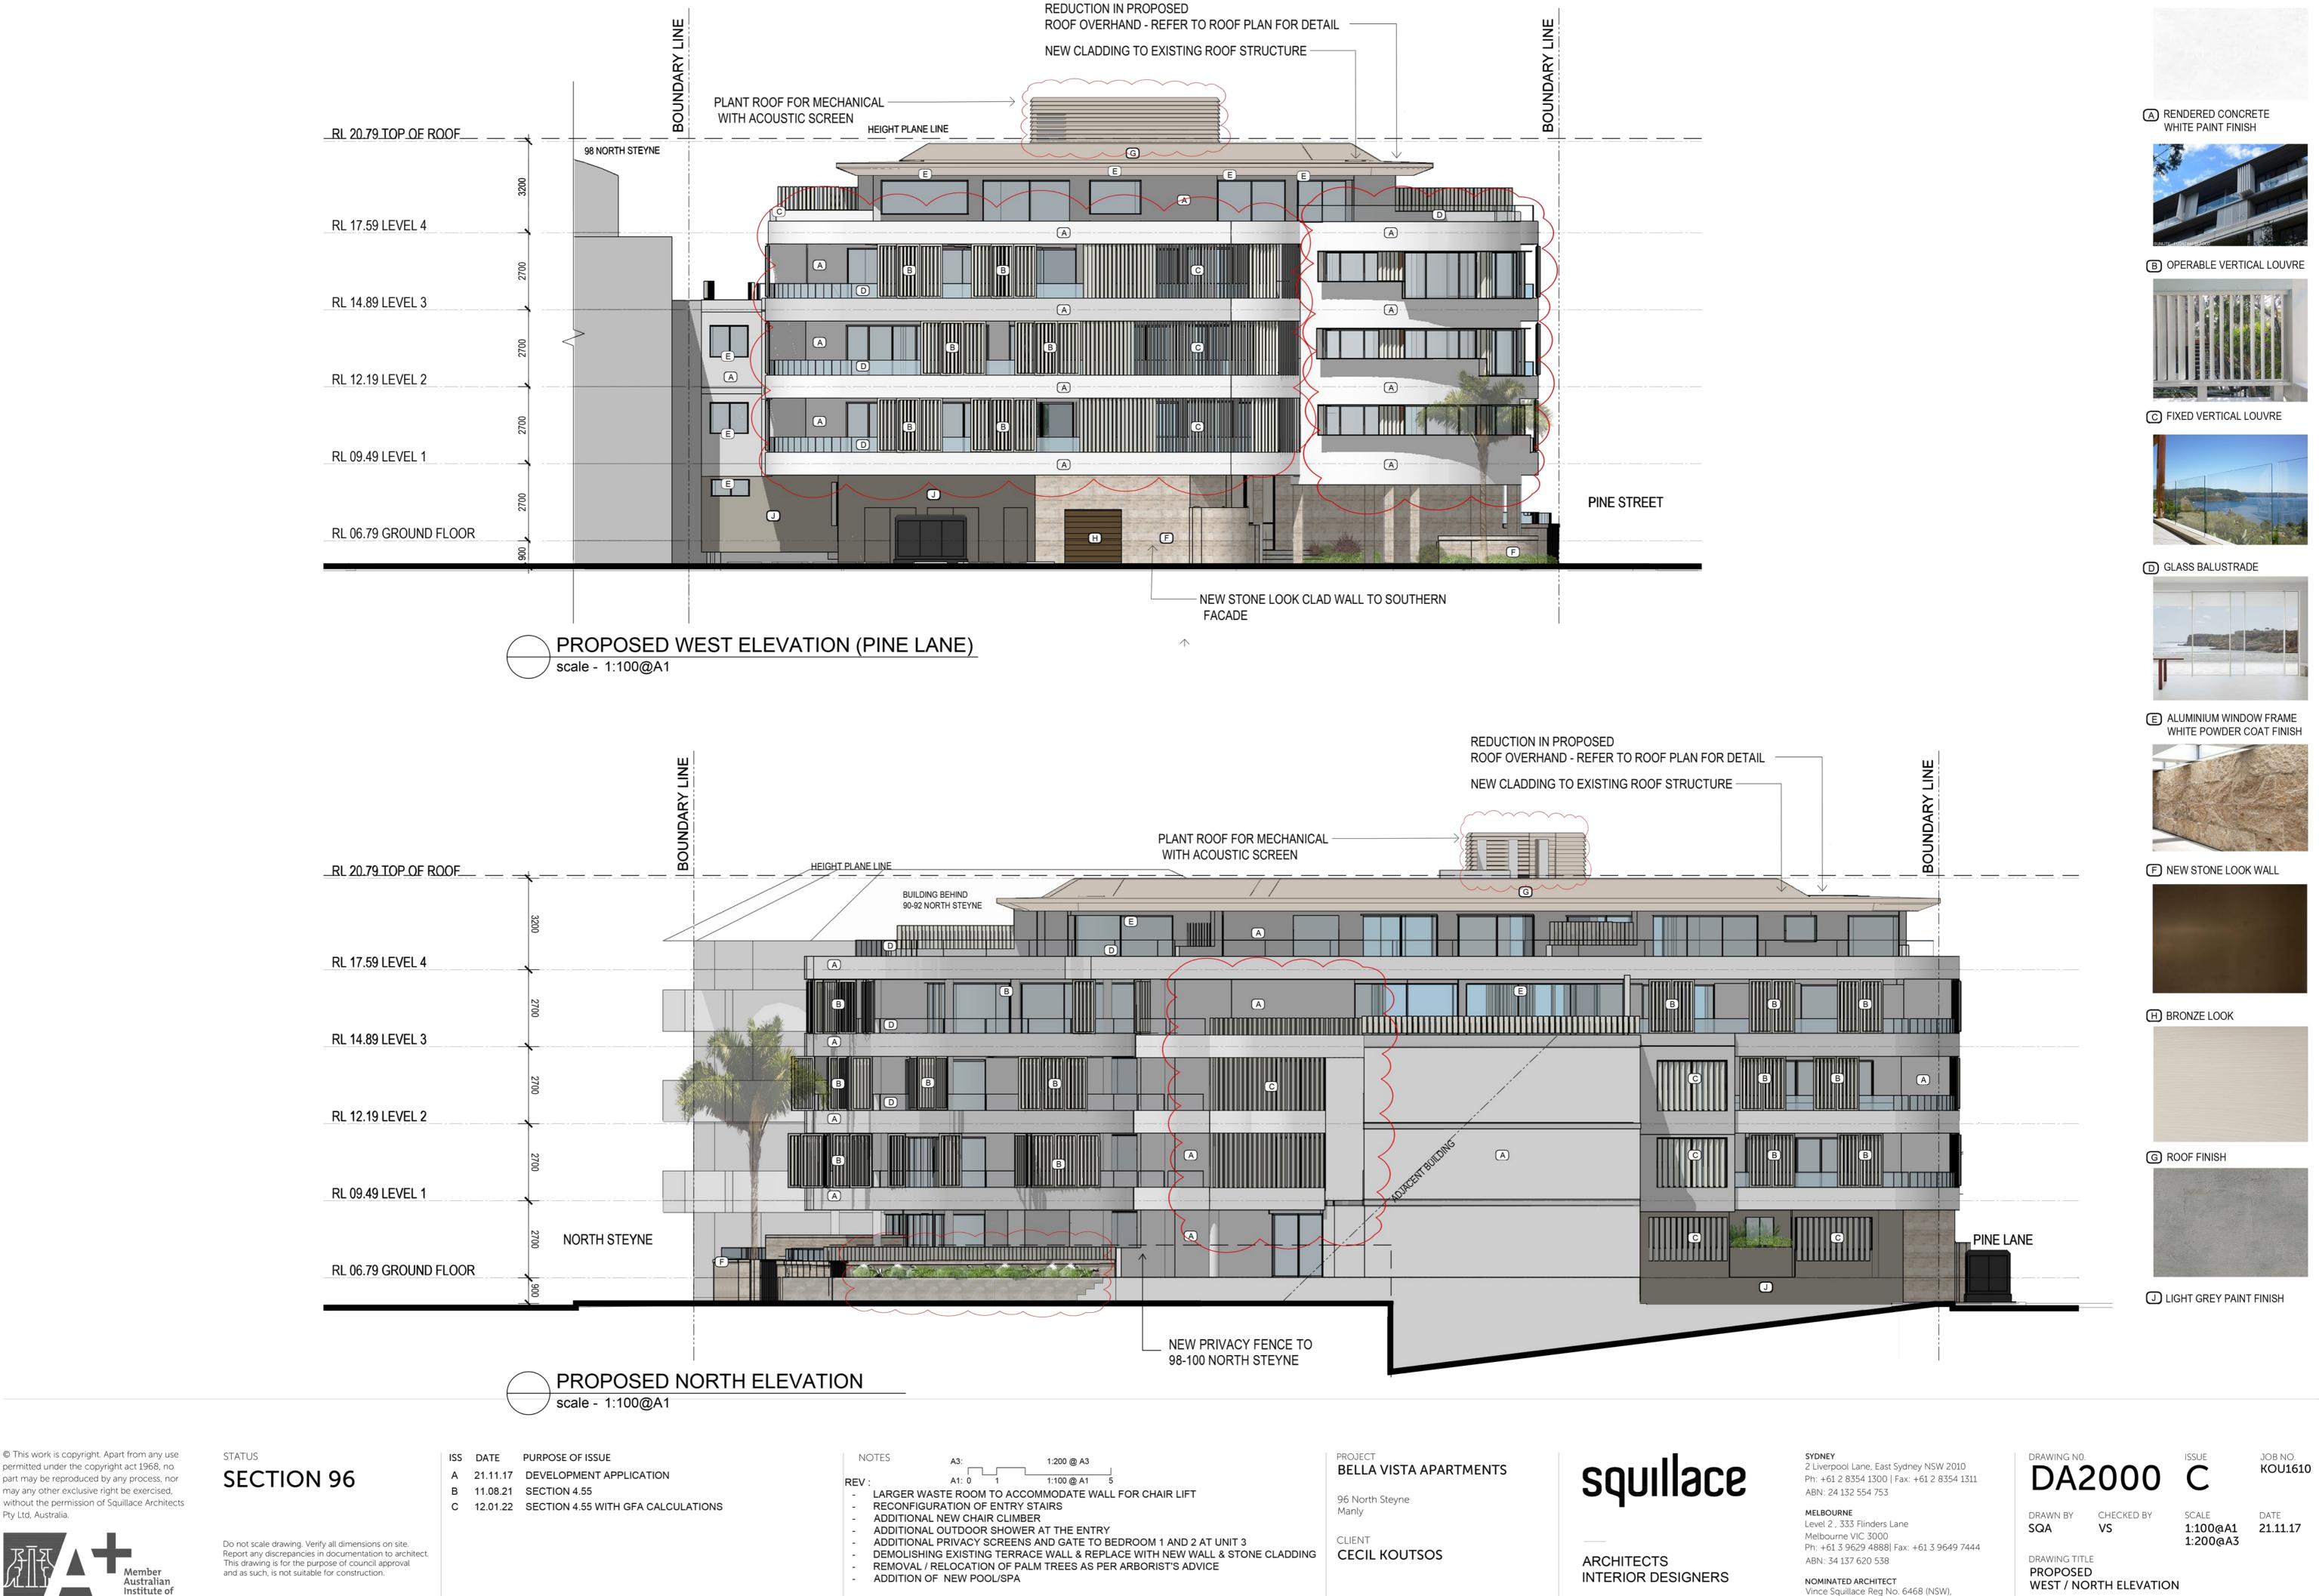

ISS DATE PURPOSE OF ISSUE

A 21.11.17 DEVELOPMENT APPLICATION

B 11.08.21 DEVELOPMENT APPLICATION C 12.01.22 SECTION 4.55 WITH GFA CALCS & AMENDED SPA LOCATIONS NOTES 1:100 @ A1 5

REVISED STAIRS IN UNIT 17 TO ACCOMMODATE ACCESS

ADDITIONAL PRIVACY WALLS IN SOUTHERN TERRACE

- ADDITIONAL NEW SPA FOR UNIT 18, 19, 20, AND 21

STAIR UP TO ROOF LEVEL EXTENSION OF UNIT 22 TO LANE ADDITIONAL AND RELOCATION OF SKYLIGHTS RECONFIGURATION OF SOUTHERN TERRACE

ISS DATE PURPOSE OF ISSUE A 21.11.17 DEVELOPMENT APPLICATION B 11.08.21 SECTION 4.55

- LARGER WASTE ROOM TO ACCOMMODATE WALL FOR CHAIR LIFT RECONFIGURATION OF ENTRY STAIRS ADDITIONAL NEW CHAIR CLIMBER ADDITIONAL OUTDOOR SHOWER AT THE ENTRY ADDITIONAL PRIVACY SCREENS AND GATE TO BEDROOM 1 AND 2 AT UNIT 3 DEMOLISHING EXISTING TERRACE WALL & REPLACE WITH NEW WALL & STONE CLADDING REMOVAL / RELOCATION OF PALM TREES AS PER ARBORIST'S ADVICE ADDITION OF NEW POOL/SPA