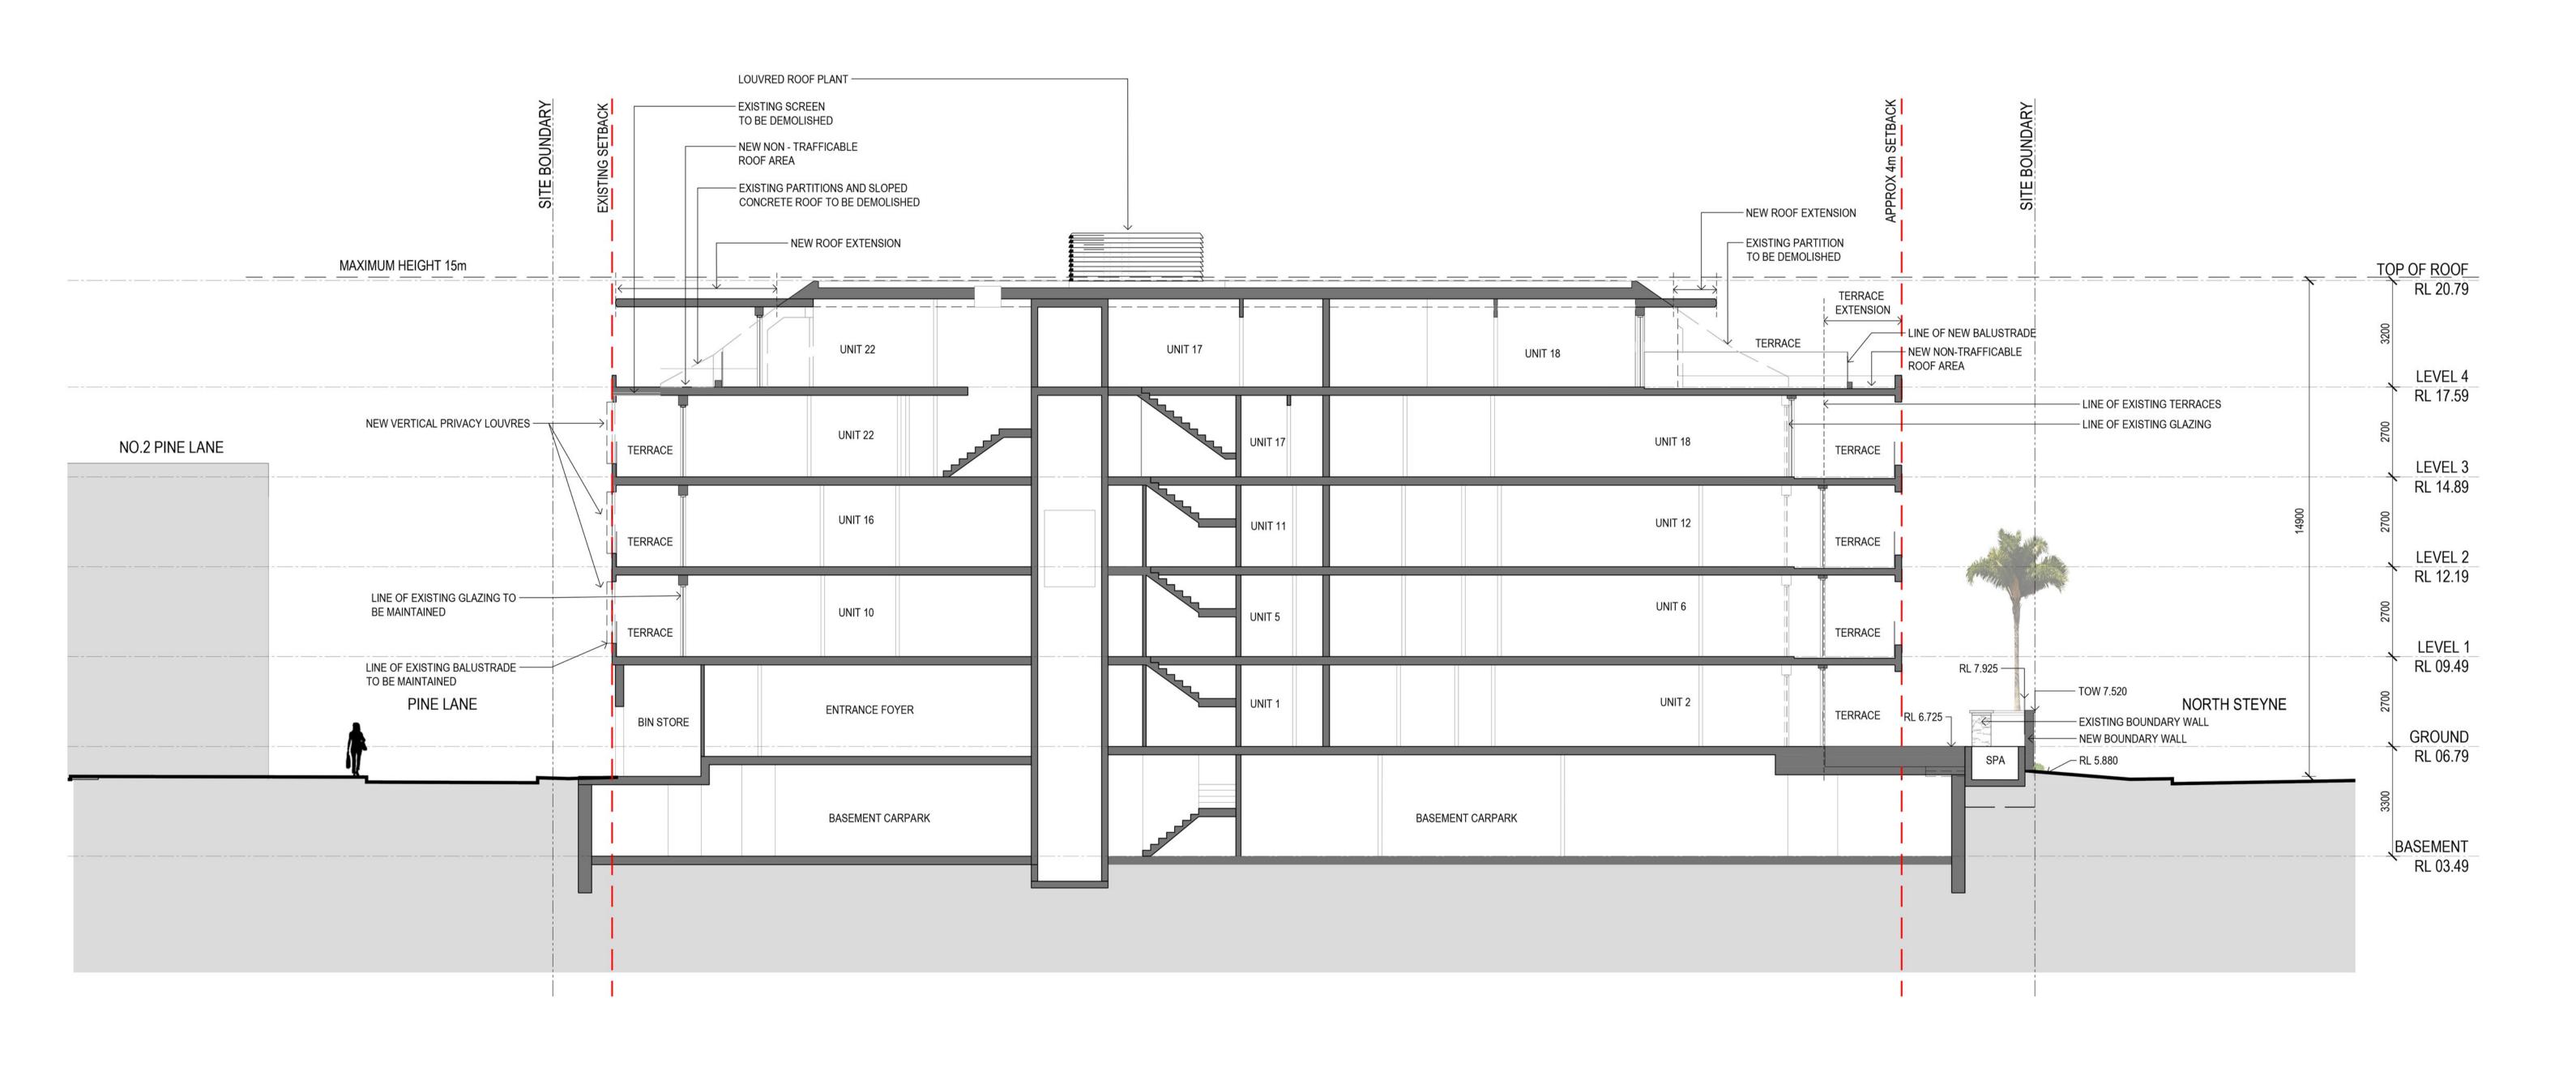

DA3000 BUILDING SECTION AA

DA3005 DETAIL SECTION

DA3006 SECTION THROUGH GROUND SPA

DA5000 EXTERNAL COLOUR SCHEDULE

© This work is copyright. Apart from any use permitted under the copyright act 1968, no part may be reproduced by any process, nor may any other exclusive right be exercised, without the permission of Squillace Architects Pty Ltd, Australia.

ISS DATE PURPOSE OF ISSUE

A 21.11.17 DEVELOPMENT APPLICATION

B 11.08.21 DEVELOPMENT APPLICATION C 12.01.22 SECTION 4.55 WITH GFA CALCS & AMENDED SPA LOCATIONS NOTES 1:100 @ A1 5

REVISED STAIRS IN UNIT 17 TO ACCOMMODATE ACCESS

ADDITIONAL PRIVACY WALLS IN SOUTHERN TERRACE

- ADDITIONAL NEW SPA FOR UNIT 18, 19, 20, AND 21

STAIR UP TO ROOF LEVEL EXTENSION OF UNIT 22 TO LANE ADDITIONAL AND RELOCATION OF SKYLIGHTS RECONFIGURATION OF SOUTHERN TERRACE