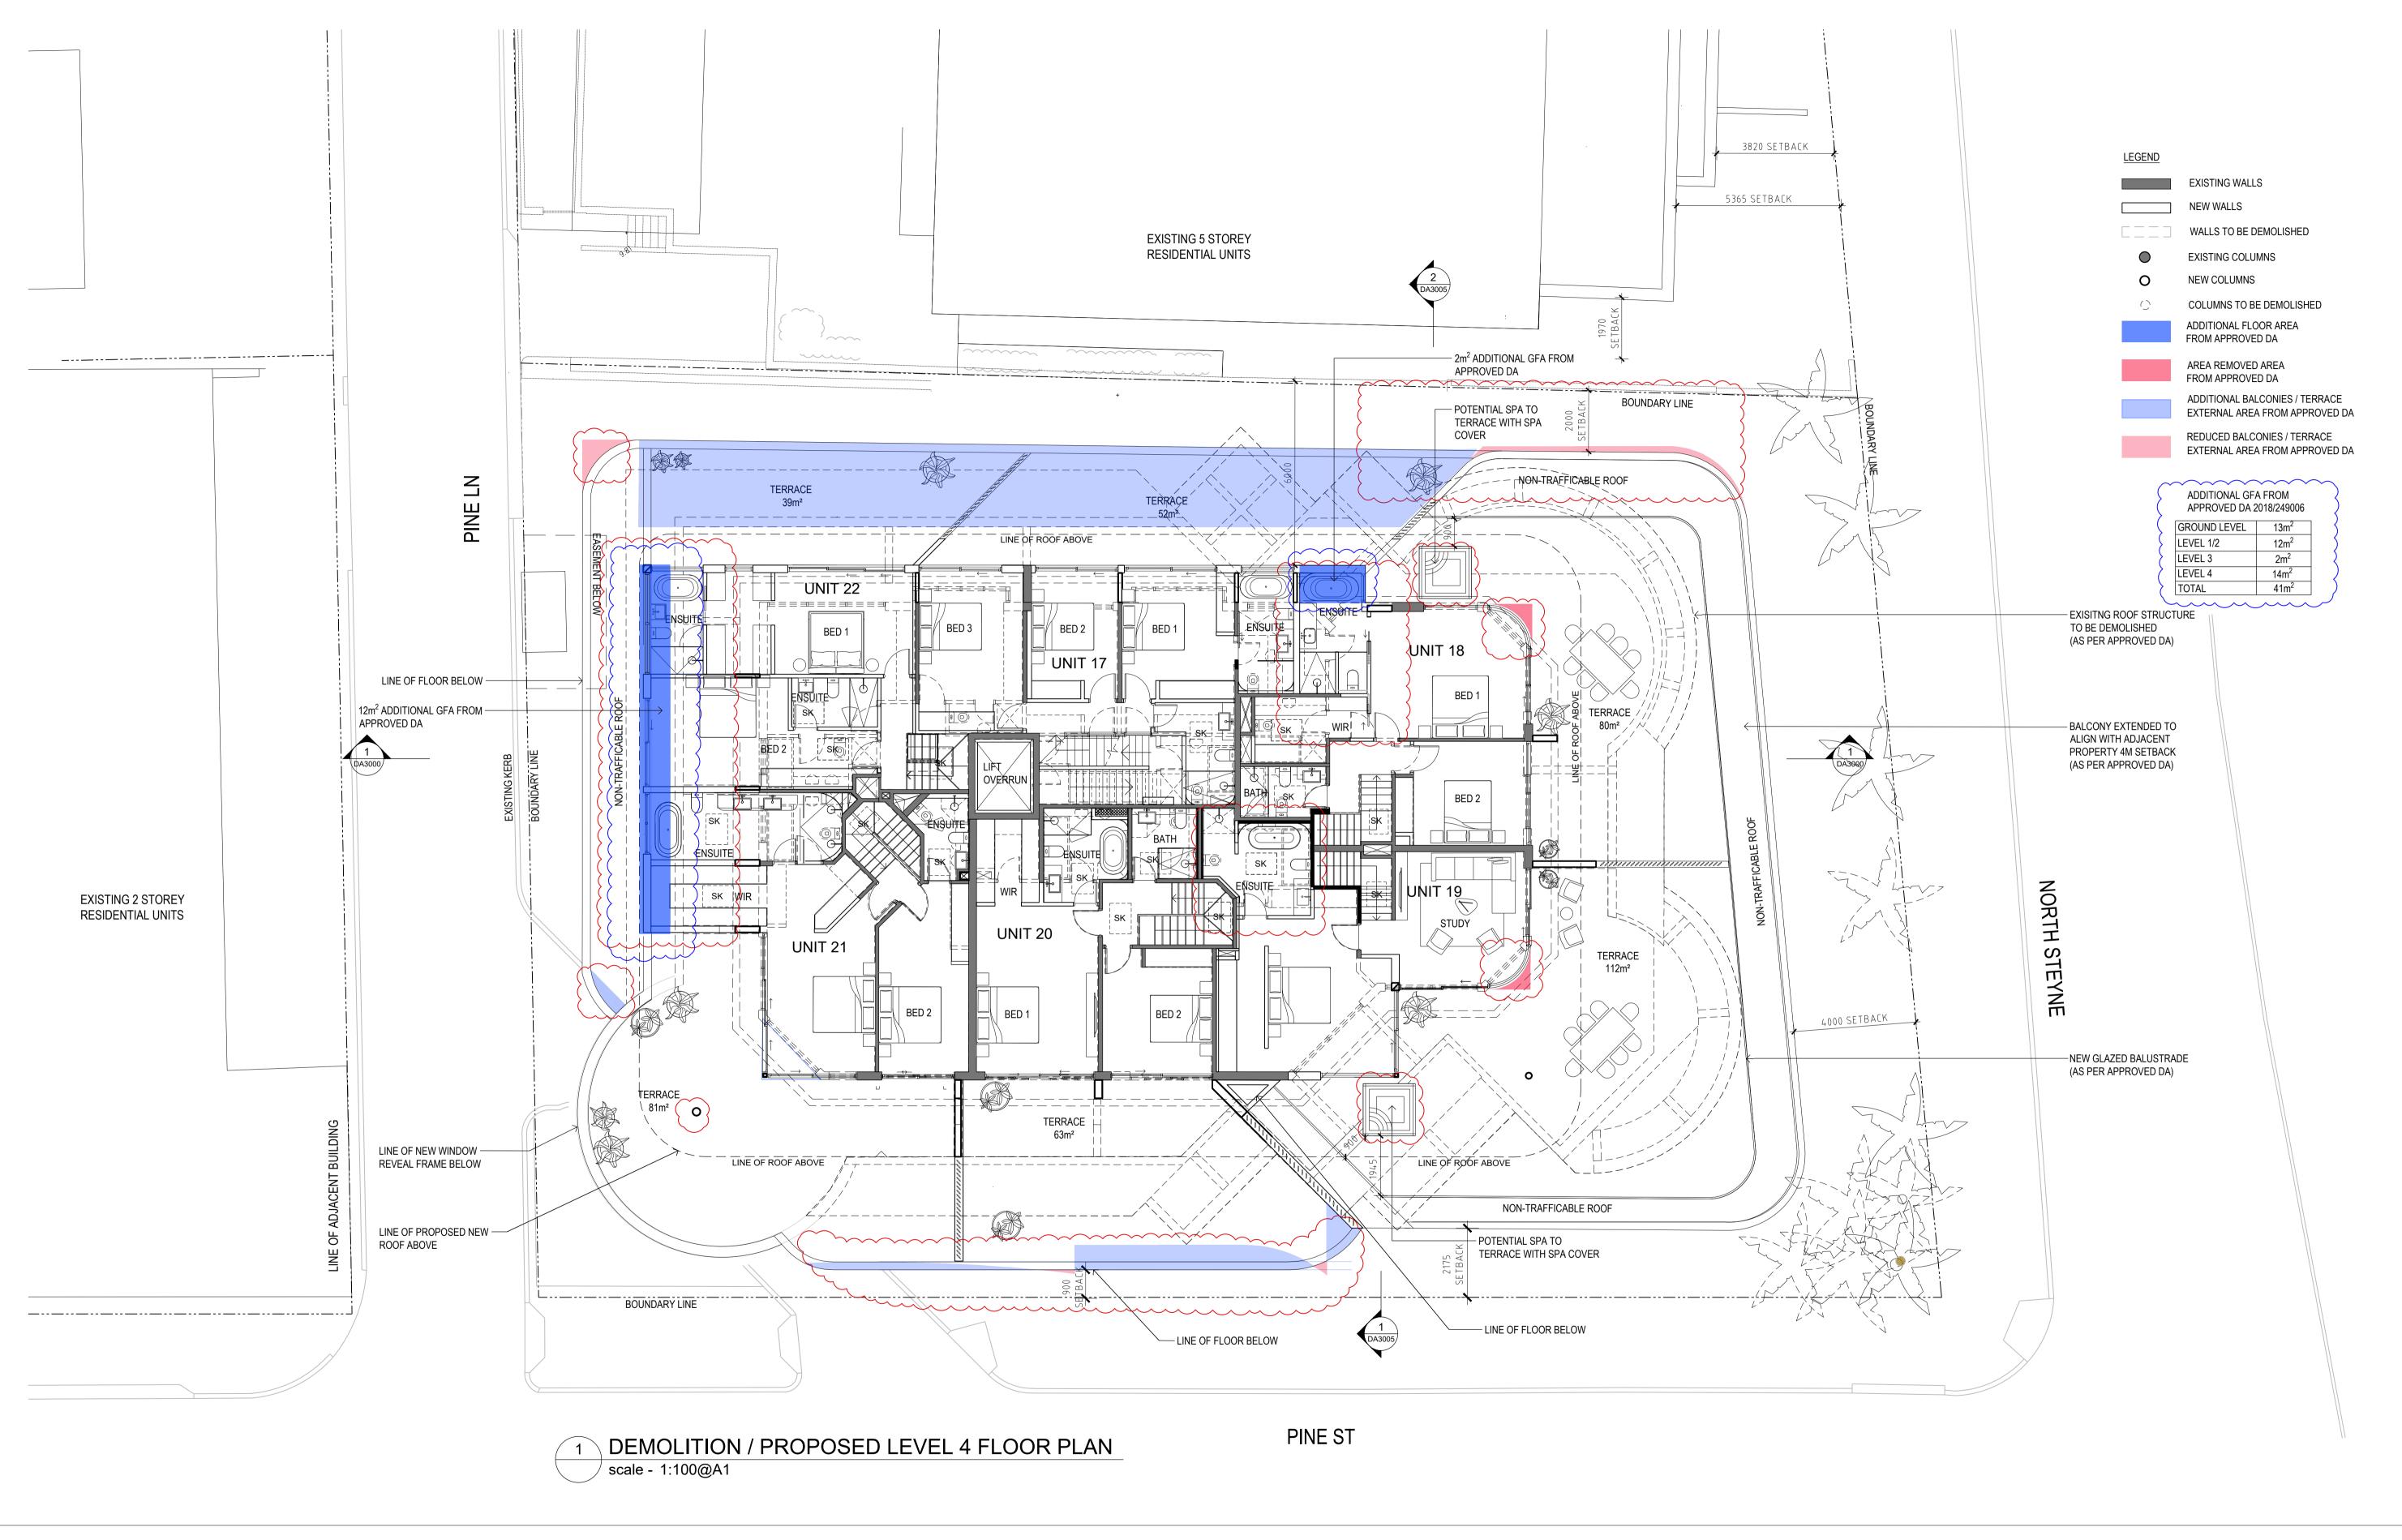

ISS DATE PURPOSE OF ISSUE

A 21.11.17 DEVELOPMENT APPLICATION

B 11.08.21 DEVELOPMENT APPLICATION C 12.01.22 SECTION 4.55 WITH GFA CALCS & AMENDED SPA LOCATIONS NOTES 1:100 @ A1 5

REVISED STAIRS IN UNIT 17 TO ACCOMMODATE ACCESS

ADDITIONAL PRIVACY WALLS IN SOUTHERN TERRACE

- ADDITIONAL NEW SPA FOR UNIT 18, 19, 20, AND 21

STAIR UP TO ROOF LEVEL EXTENSION OF UNIT 22 TO LANE ADDITIONAL AND RELOCATION OF SKYLIGHTS RECONFIGURATION OF SOUTHERN TERRACE

BELLA VISTA APARTMENTS 96 North Steyne

Manly

**CECIL KOUTSOS** 

ARCHITECTS INTERIOR DESIGNERS squillace.com.au

2 Liverpool Lane, East Sydney NSW 2010

Ph: +61 2 8354 1300 | Fax: +61 2 8354 1311 ABN: 24 132 554 753 MELBOURNE Level 2 , 333 Flinders Lane

Melbourne VIC 3000 Ph: +61 3 9629 4888| Fax: +61 3 9649 7444 ABN: 34 137 620 538 NOMINATED ARCHITECT

Vince Squillace Reg No. 6468 (NSW),

17219 (VIC), 3677 (QLD)

SQA

DRAWN BY CHECKED BY

1:100@A1 21.11.17 1:200@A3

DEMOLITION / PROPOSED LEVEL 4 FLOOR PLAN

VS

JOB NO.

SECTION 96

STATUS

Do not scale drawing. Verify all dimensions on site.
Report any discrepancies in documentation to architect.
This drawing is for the purpose of council approval and as such, is not suitable for construction.