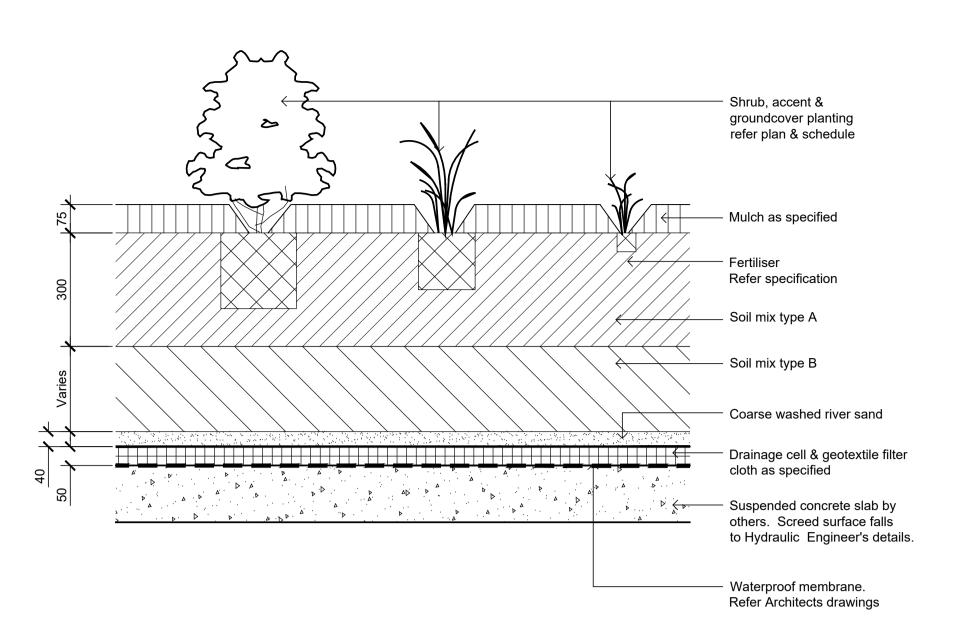

LANDSCAPE SECTION 4.55

Drawing Name

Landscape Character

SS21-4696

102 A

01 Detail 75-200L Tree Planting on Grade 501 1:10

Detail Shrub Accent & Groundcover Planting on Grade

501 1:10