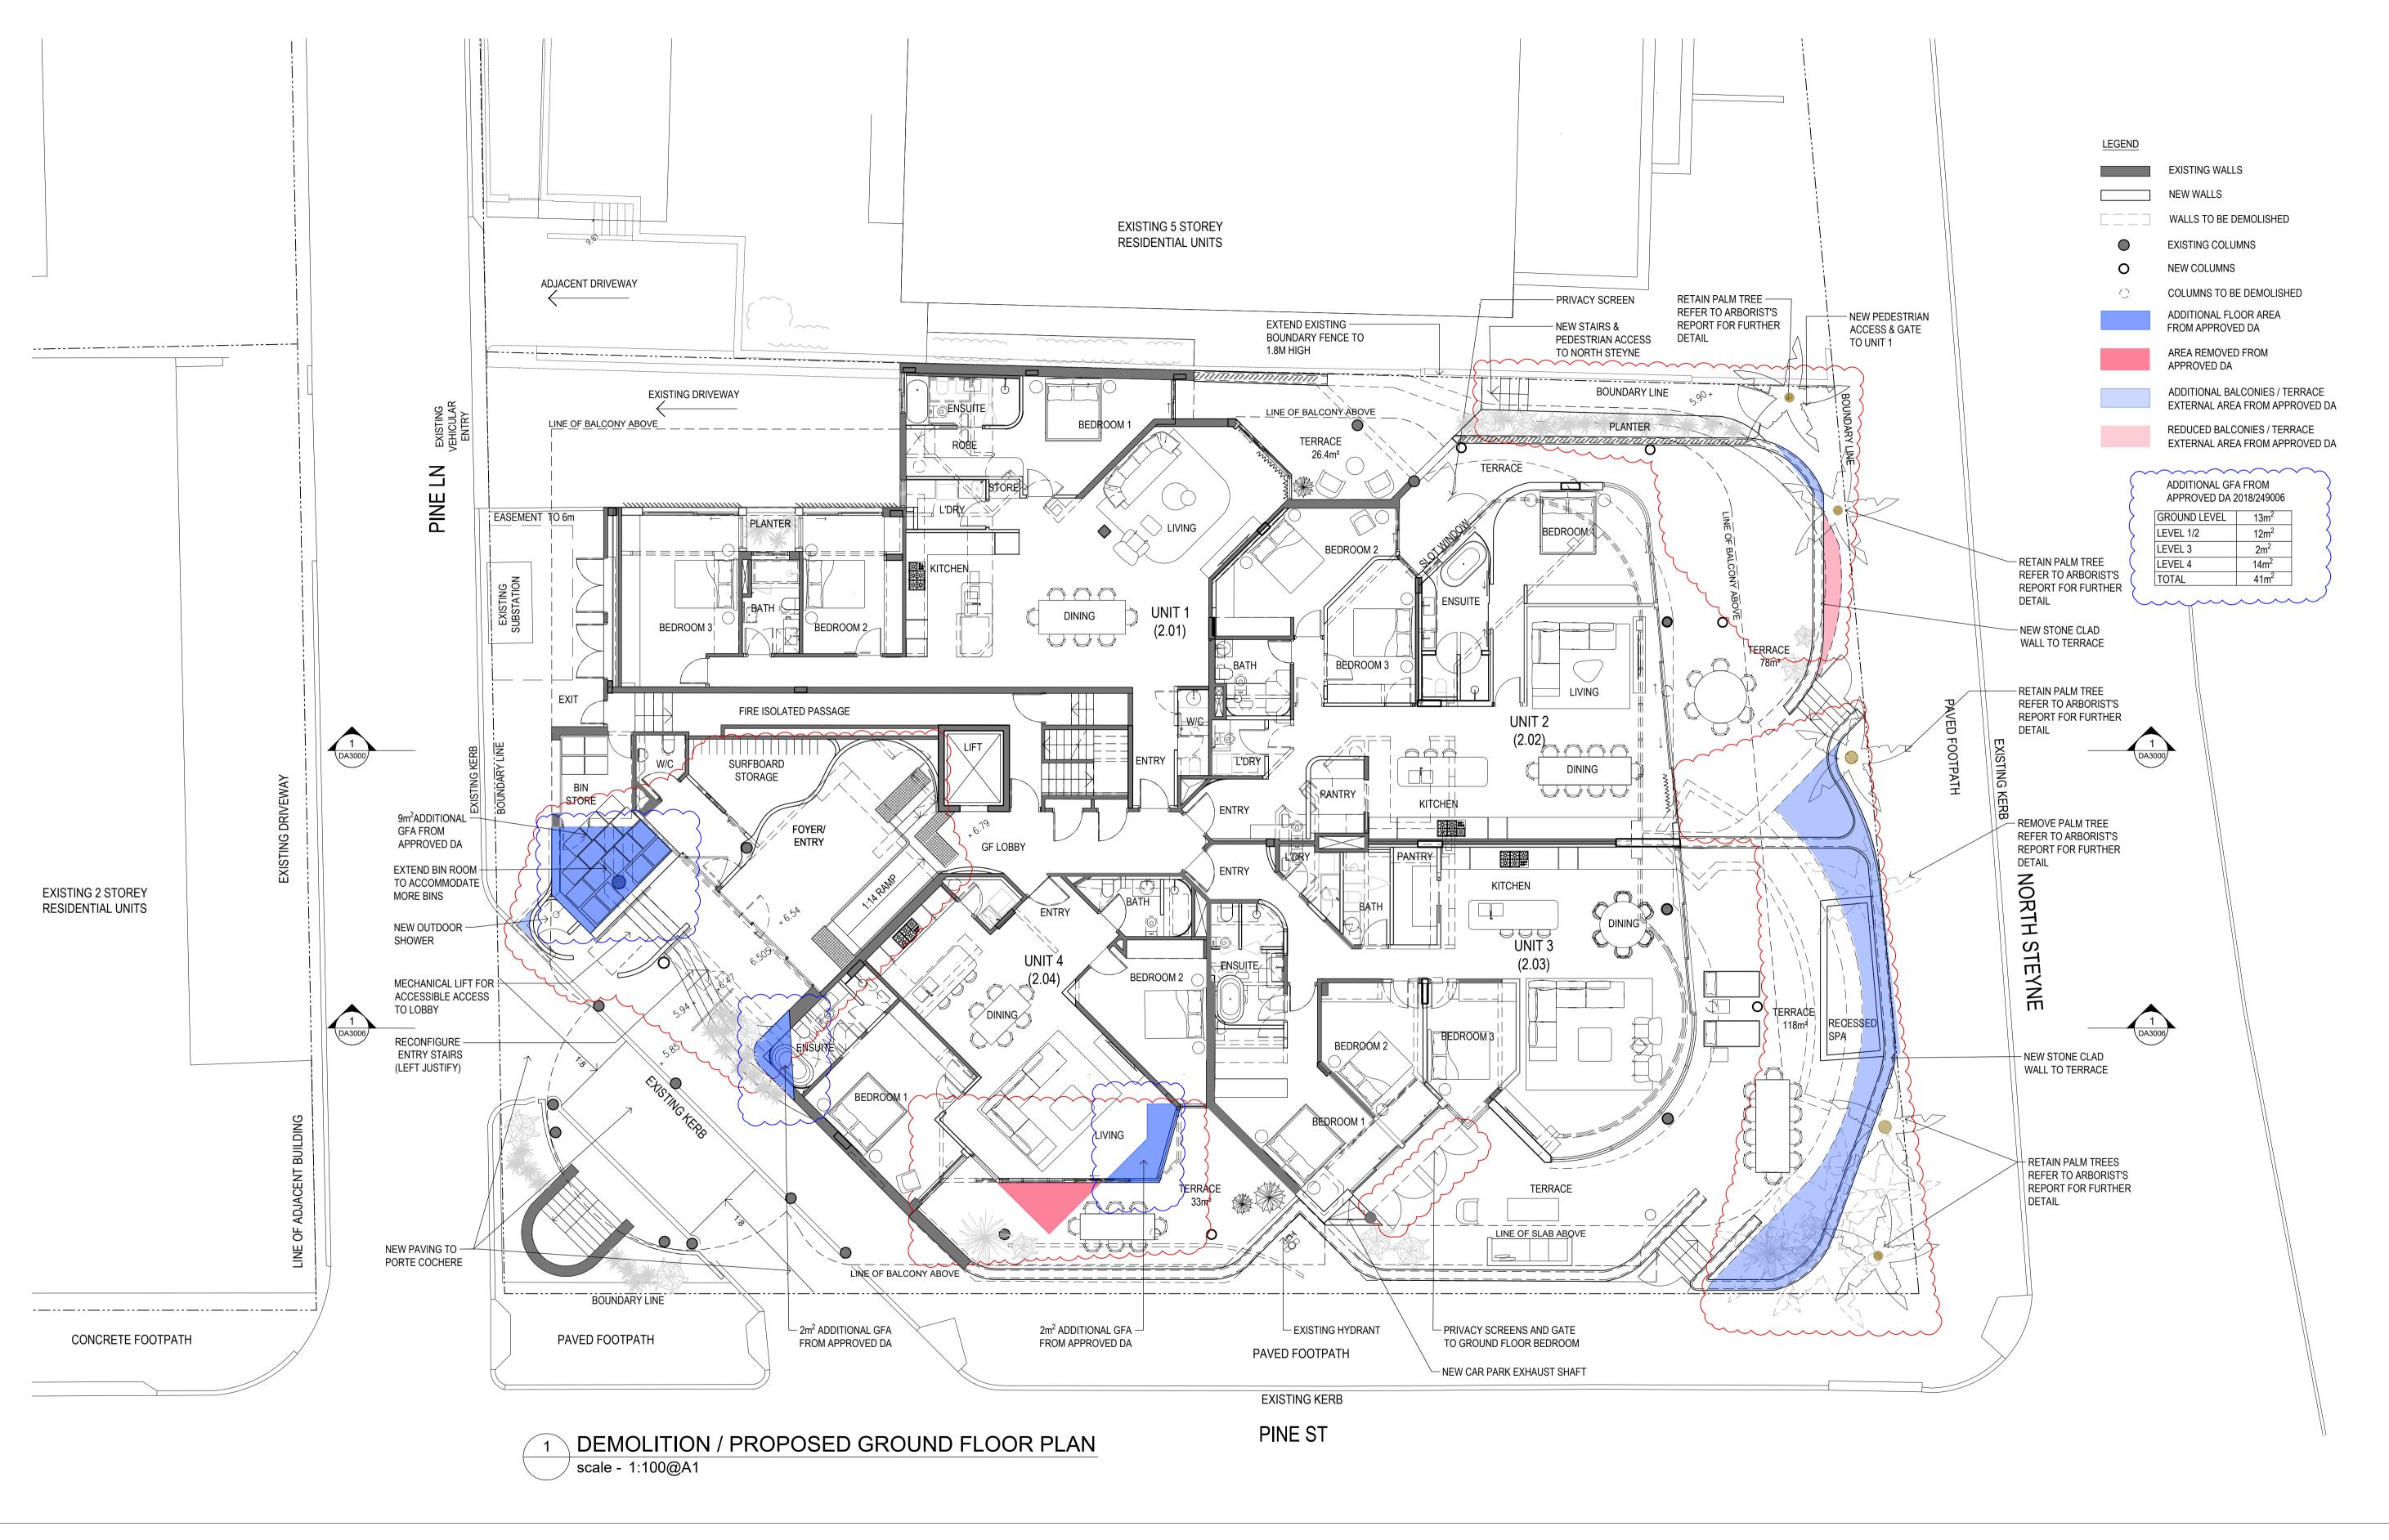

ISS DATE PURPOSE OF ISSUE

A 21.11.17 DEVELOPMENT APPLICATION

B 11.08.21 SECTION 4.55

C 12.01.22 SECTION 4.55 WITH GFA CALCULATIONS

NOTES 1:100 @ A1 5

LARGER WASTE ROOM TO ACCOMMODATE WALL FOR CHAIR LIFT RECONFIGURATION OF ENTRY STAIRS

ADDITIONAL NEW CHAIR CLIMBER ADDITIONAL OUTDOOR SHOWER AT THE ENTRY ADDITIONAL PRIVACY SCREENS AND GATE TO BEDROOM 1 AND 2 AT UNIT 3 DEMOLISHING EXISTING TERRACE WALL & REPLACE WITH NEW WALL & STONE CLADDING | CECIL KOUTSOS REMOVAL / RELOCATION OF PALM TREES AS PER ARBORIST'S ADVICE ADDITION OF NEW POOL/SPA

ISS DATE PURPOSE OF ISSUE A 21.11.17 DEVELOPMENT APPLICATION B 11.08.21 SECTION 4.55

- LARGER WASTE ROOM TO ACCOMMODATE WALL FOR CHAIR LIFT RECONFIGURATION OF ENTRY STAIRS ADDITIONAL NEW CHAIR CLIMBER ADDITIONAL OUTDOOR SHOWER AT THE ENTRY ADDITIONAL PRIVACY SCREENS AND GATE TO BEDROOM 1 AND 2 AT UNIT 3 DEMOLISHING EXISTING TERRACE WALL & REPLACE WITH NEW WALL & STONE CLADDING REMOVAL / RELOCATION OF PALM TREES AS PER ARBORIST'S ADVICE ADDITION OF NEW POOL/SPA

ISS DATE PURPOSE OF ISSUE
A 18.01.22 SECTION 4.55

REV:
A1: 0 1 1:100 @ A1 5

- LARGER WASTE ROOM TO ACCOMMODATE WALL FOR CHAIR LIFT
- RECONFIGURATION OF ENTRY STAIRS
- ADDITIONAL NEW CHAIR CLIMBER
- ADDITIONAL OUTDOOR SHOWER AT THE ENTRY
- ADDITIONAL PRIVACY SCREENS AND GATE TO BEDROOM 1 AND 2 AT UNIT 3
- DEMOLISHING EXISTING TERRACE WALL & REPLACE WITH NEW WALL & STONE CLADDING
- REMOVAL / RELOCATION OF PALM TREES AS PER ARBORIST'S ADVICE
- ADDITION OF NEW POOL/SPA