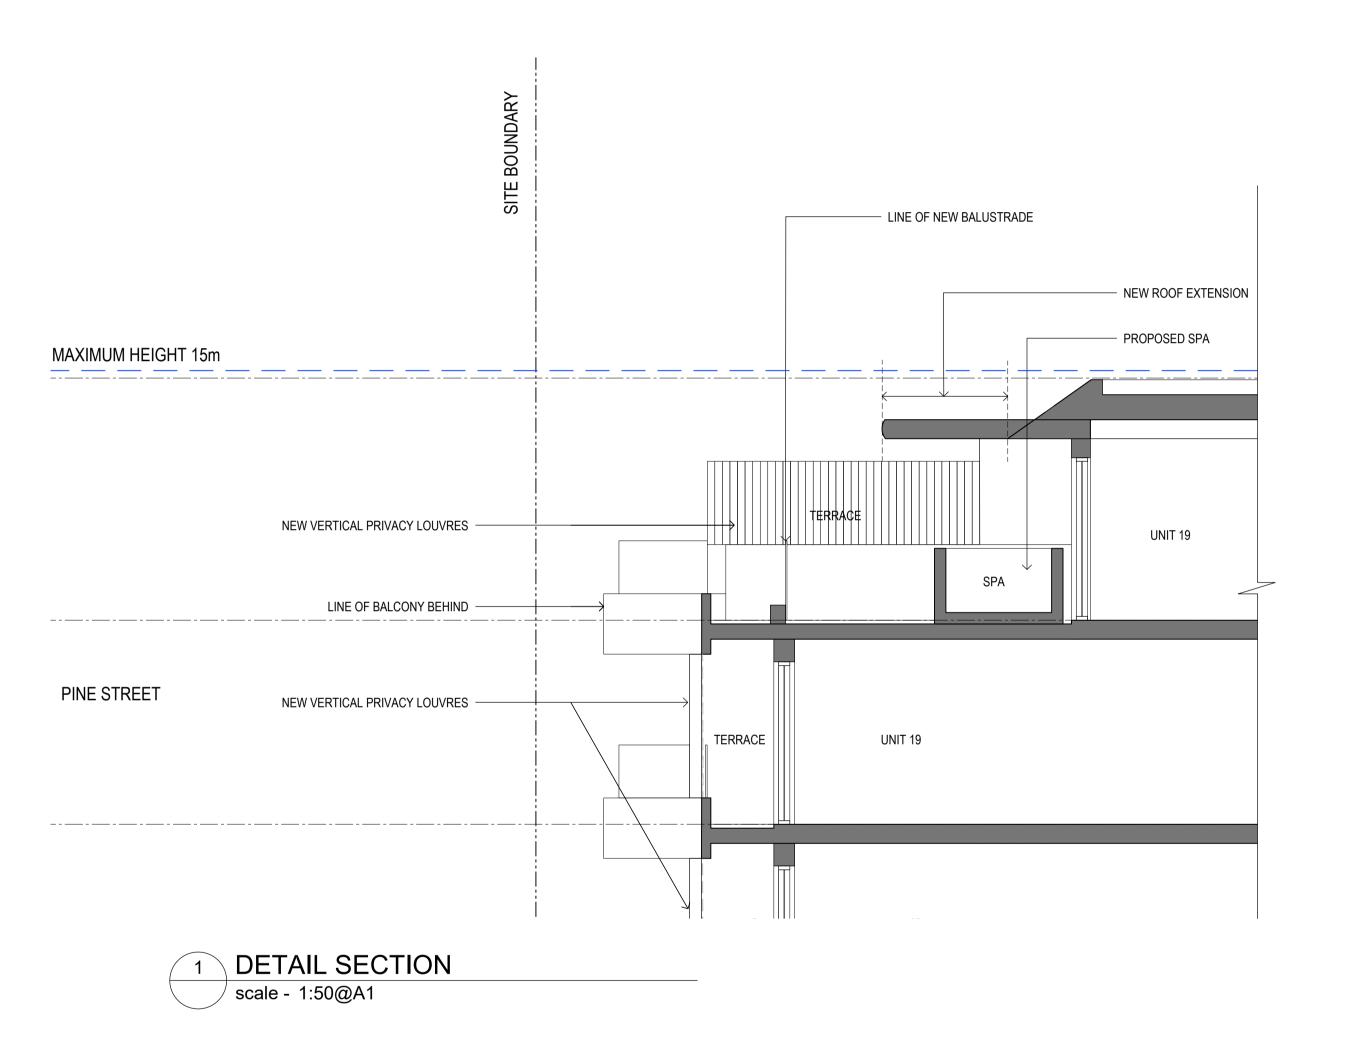

ISS DATE PURPOSE OF ISSUE A 17.01.22 SECTION 4.55

NOTES A3: 1:100 @ A3 A1: 0 0.5 1 1:50 @ A1 2.5

BELLA VISTA APARTMENTS

96 North Steyne Manly

CLIENT **CECIL KOUTSOS** 

**ARCHITECTS** INTERIOR DESIGNERS squillace.com.au

ABN: 34 137 620 538 NOMINATED ARCHITECT Vince Squillace Reg No. 6468 (NSW), 17219 (VIC), 3677 (QLD)

DRAWN BY CHECKED BY

VS

JOB NO.

KOU1610

SCALE DATE 1:50@A1 17.01.22 1:100@A3

DRAWING TITLE

DETAIL SECTION

SQA

SECTION 96

Do not scale drawing. Verify all dimensions on site.
Report any discrepancies in documentation to architect.
This drawing is for the purpose of council approval and as such, is not suitable for construction.