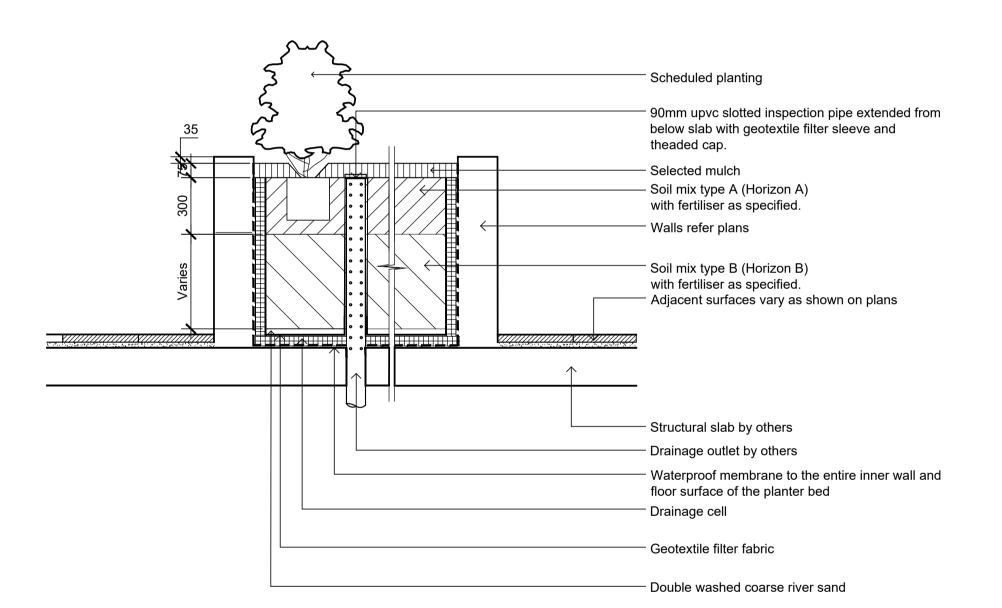

03 Detail Shrub Accent & Groundcover Planting on Structure
501 1:10

Section - Typical Raised Planter Bed on Structure

1:20
Inspection riser pipe

Precast unit pavers on suspended slab

© 2021 Site Image (NSW) Pty Ltd ABN 44 801 262 380 as agent for Site Image NSW Partnership. All rights reserved. This drawing is copyright and shall not be reproduced or copied in any form or by any means (graphic, electronic or mechanical including photocopy) without the written permission of Site Image (NSW) Pty Ltd Any license, expressed or implied, to use this document for any purpose what so ever is restricted to the terms of the written agreement between Site Image (NSW) Pty Ltd and the instructing party.