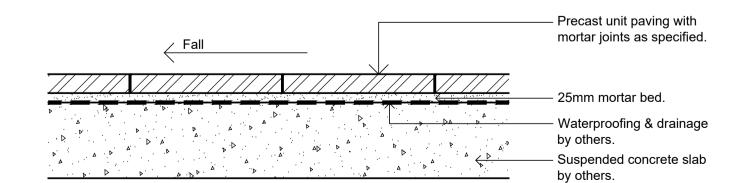

03 Detail Shrub Accent & Groundcover Planting on Structure
501 1:10

Section - Typical Raised Planter Bed on Structure

1:20
Inspection riser pipe

Precast unit pavers on suspended slab

© 2021 Site Image (NSW) Pty Ltd ABN 44 801 262 380 as agent for Site Image NSW Partnership. All rights reserved. This drawing is copyright and shall not be reproduced or copied in any form or by any means (graphic, electronic or mechanical including photocopy) without the written permission of Site Image (NSW) Pty Ltd Any license, expressed or implied, to use this document for any purpose what so ever is restricted to the terms of the written agreement between Site Image (NSW) Pty Ltd and the instructing party.