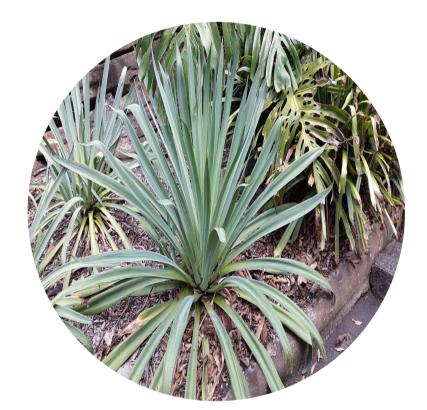

## Landscape Character

Planting Palette

Correa alba

Leucophyta brownii

Rhagodia spinescens

Westringia fruticosa 'Blue Gem'

Key Plan

A Landscape Section 4.55