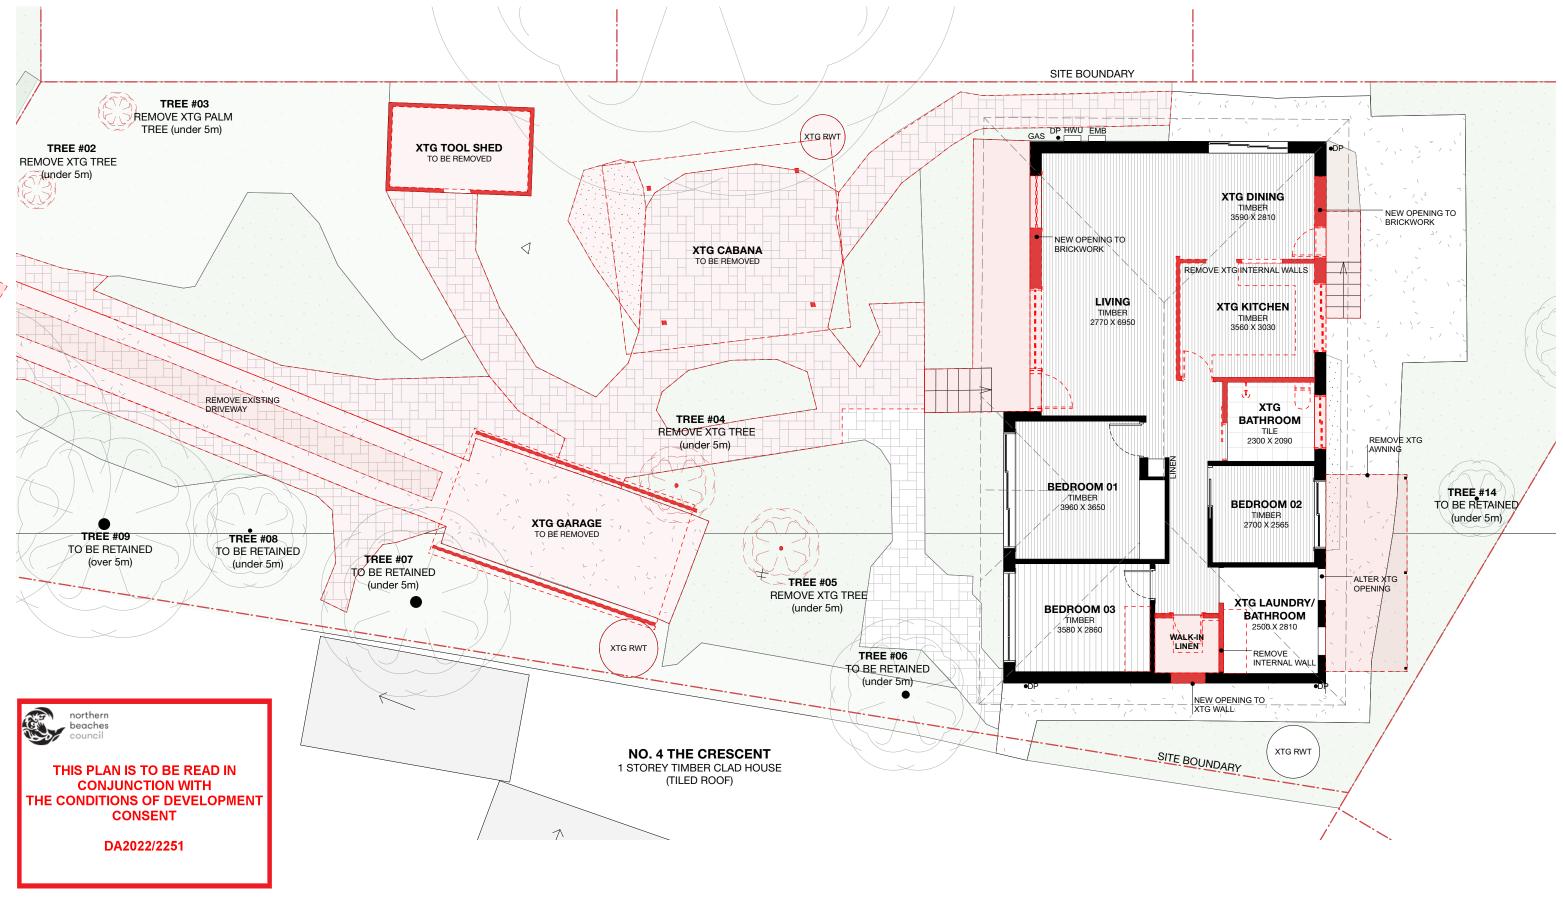

EXISTING + DEMOLISHED | GROUND FLOOR PLAN PROJECT | SCALE @ A3 2 THE CRESCENT, NORTH NARRABEEN 2226 1:100

DATE REVISION

21/12/22

DA 06

|                   | 1 |
|-------------------|---|
|                   |   |
| L - A   1   1   5 |   |
|                   | , |
|                   | E |
|                   | E |
|                   |   |
|                   |   |