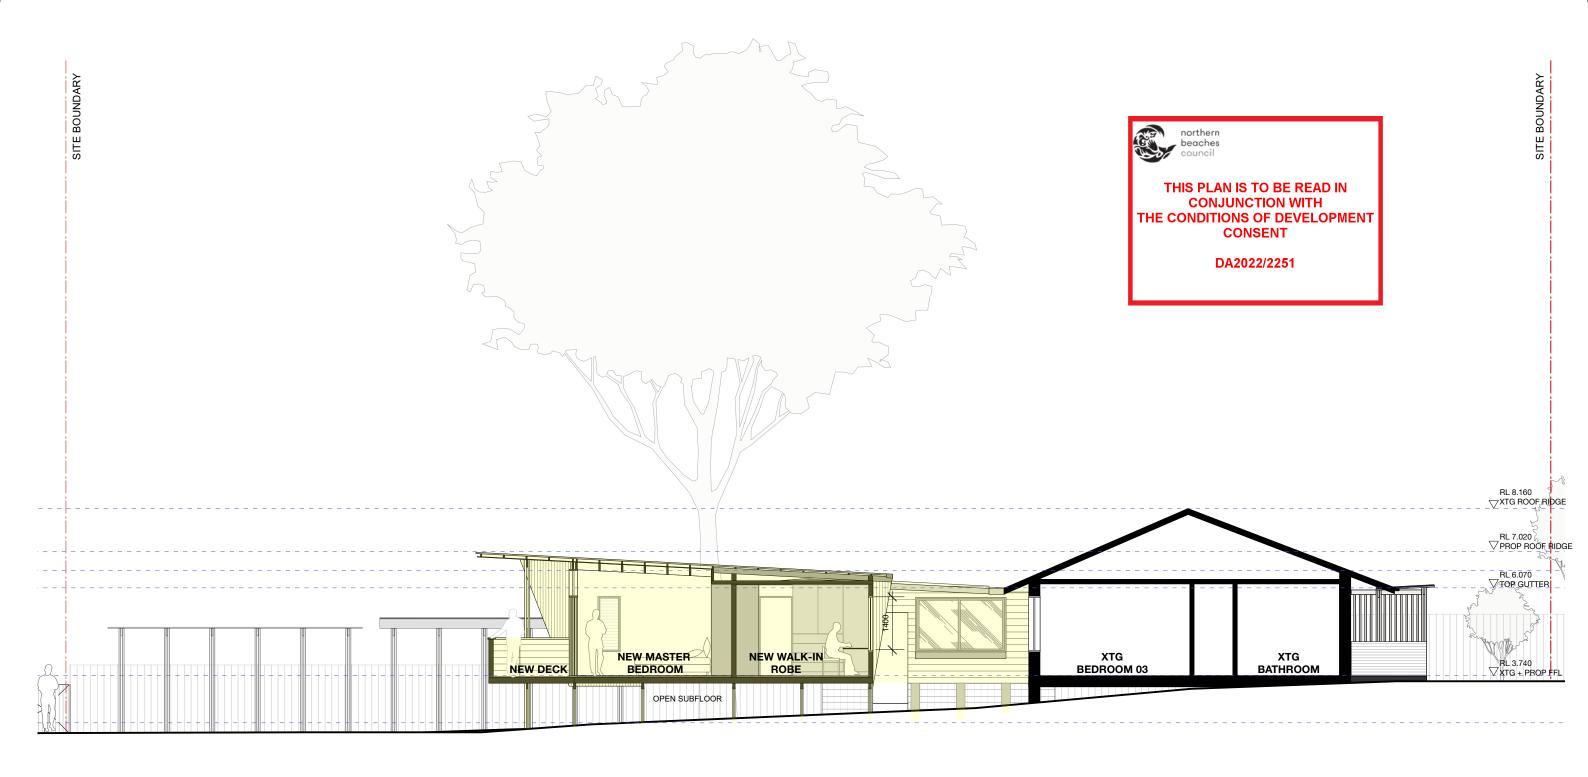

## (1) SECTION A

|   |              | 1F   | FIRST FLOOR                | CPT  | CARPET    | EQ EQUAL        |                | GAS G | SAS METER      | MR METAL F  | ROOFING   | PV PAVER                   | SR SLATE ROOFING      | w v   | WINDOW          |         | ISSUE            | DATE     | REVISION   |                                 |         |            | (     |    |
|---|--------------|------|----------------------------|------|-----------|-----------------|----------------|-------|----------------|-------------|-----------|----------------------------|-----------------------|-------|-----------------|---------|------------------|----------|------------|---------------------------------|---------|------------|-------|----|
|   |              | AC / | AIR-CONDITIONER            | CPD  | CUPBOARD  | ES ENGINEERE    | STONE          | GF G  | ROUND FLOOR    | OV OVEN     |           | PWC POWDERCOAT             | SS STAINLESS STEEL    | WB V  | WEATHERBOARD    |         | IOOOL            | DAIL     | TILVIOIOIV |                                 |         | TITI F     | 1 '   |    |
|   | VCU          | AFFL | ABOVE FINISHED FLOOR LEVEL | СТ   | СООКТОР   | F FRIDGE        |                | H V   | VINDOW HOOD    | PB PLASTER  | RBOARD    | REQ REQUIRED               | ST STEEL              |       | WATER CLOSET    | DEVELOP | MENT APPLICATION | 21/12/22 | Α          |                                 | PROPOSE | SECTION A  | 1 '   | DA |
|   | /\   _     = | AL A | ALUMINIUM                  | DEMO | DEMOLISH  | FB TIMBER FLO   | ORBOARD        | HWU H | IOT WATER UNIT | PF PAINT FI | NISH      | RL REGISTERED LEVEL        | T TILE                | WIR V | WALK IN ROBE    |         |                  |          |            |                                 |         | •          |       |    |
|   |              | BAL  | BALUSTRADE                 | DP   | DOWNPIPE  | FC COMPRESS     | D FIBRE CEMENT | LA L  | AMINATE        | PIT STORMV  | WATER PIT | RWH RAIN WATER HEAD        | TEL TELECOMMUNICATION | WM V  | WASHING MACHINE |         |                  |          |            |                                 |         |            | 1 A ' | 40 |
| 9 |              | вк і | BRICKWORK                  | DR   | DRYER     | FCL FINISHED C  | ILING LEVEL    | LG L  | OWER GROUND    | PROP PROPOS | SED       | RWT RAIN WATER TANK        | TIM TIMBER            | WTM V | WATER METER     |         |                  |          |            | SITE                            | PROJECT | SCALE @ A3 | · '   | 12 |
|   |              | CON  | CONCRETE                   | DWG  | DRAWING   | FFL FINISHED FI | OOR LEVEL      | MC N  | METAL CLADDING | PTY PANTRY  |           | SIP SEWER INSPECTION POINT | TR TILE ROOFING       | XTG E | EXISTING        |         |                  |          |            | 2 THE CRESCENT, NORTH NARRABEEN | 2226    | 1:100      | · '   |    |
|   |              | CI   | CLOTHESI INE               | EMB  | METER BOY | EY EIVED        |                | MI N  | IEI AMINE      | DII DOLVID  | ETHANE    | ek ekvilight               | VD VENT DIDE          |       |                 |         |                  |          |            | , .                             |         |            | 1     |    |