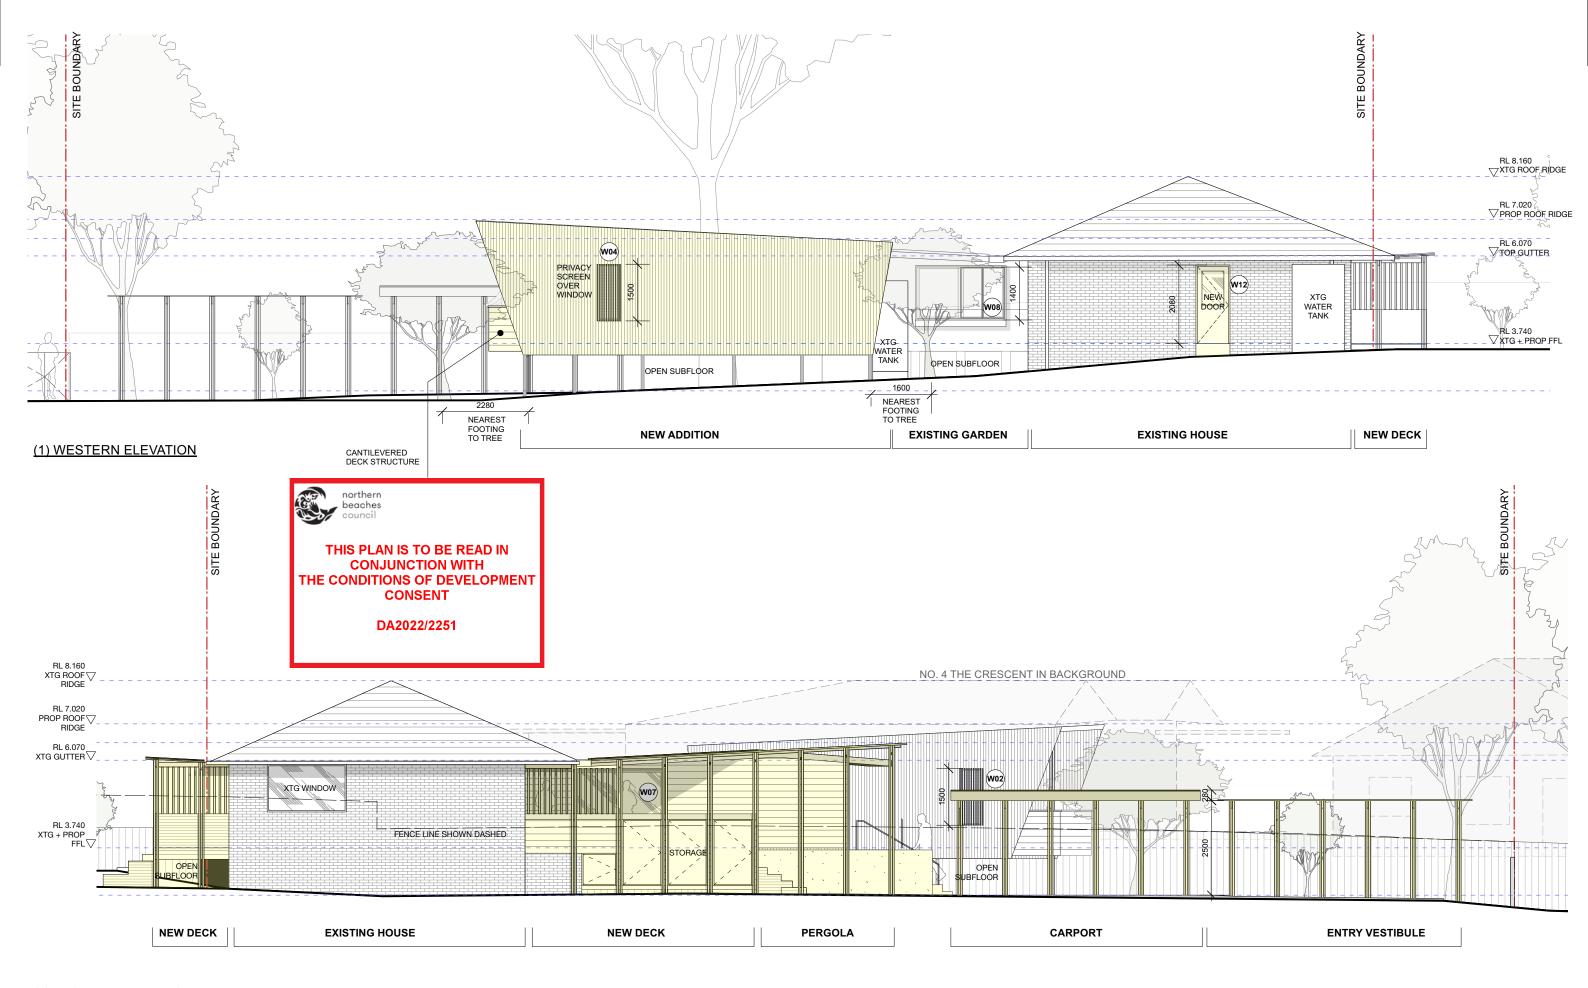

-|
| / \ | DEVELOPMENT APPLICATION | 21/12/22 | Α        |   |
| _ ) |                         |          |          | Г |
| 7   |                         |          |          |   |
| /   |                         |          |          |   |

PROPOSED | SITE ANALYSIS + ROOF PLAN SITE PROJECT SCALE @ A3 2 THE CRESCENT, NORTH NARRABEEN 2226 1:200



| SAGO | DESIGN |
|------|--------|
|------|--------|

CPD CUPBOARD
CT COOKTOP
DEMO DEMOLISH
DP DOWNPIPE
DR DRYER

W WINDOW

WB WEATHERBOARD

WC WATER CLOSET

WIR WALK IN ROBE

WM WASHING MACHIN

WTM WATER METER

XTG EXISTING



| E | north |  |
|---|-------|--|
| E | north |  |

DATE ISSUE REVISION DEVELOPMENT APPLICATION 21/12/22

TITLE PROPOSED | GROUND FLOOR PLAN | OPT1A1 PROJECT | SCALE @ A3 SITE 2 THE CRESCENT, NORTH NARRABEEN 2226 1:100



## (2) EASTERN ELEVATION

|        | 1F FIRST FLOOR AC AIR-CONDITIONER | CPT CARPET    | EQ EQUAL  ES ENGINEEDED STONE                           | GAS GAS METER      | MR METAL ROOFING OV OVEN | PV PAVER PWC POWDERCOAT                 | SR SLATE ROOFING SS STAINLESS STEEL | W WINDOW WB WEATHERBOARD           | ISSUE                   | DATE     | REVISION |                                 | TITLE                 |      |
|--------|-----------------------------------|---------------|---------------------------------------------------------|--------------------|--------------------------|-----------------------------------------|-------------------------------------|------------------------------------|-------------------------|----------|----------|---------------------------------|------