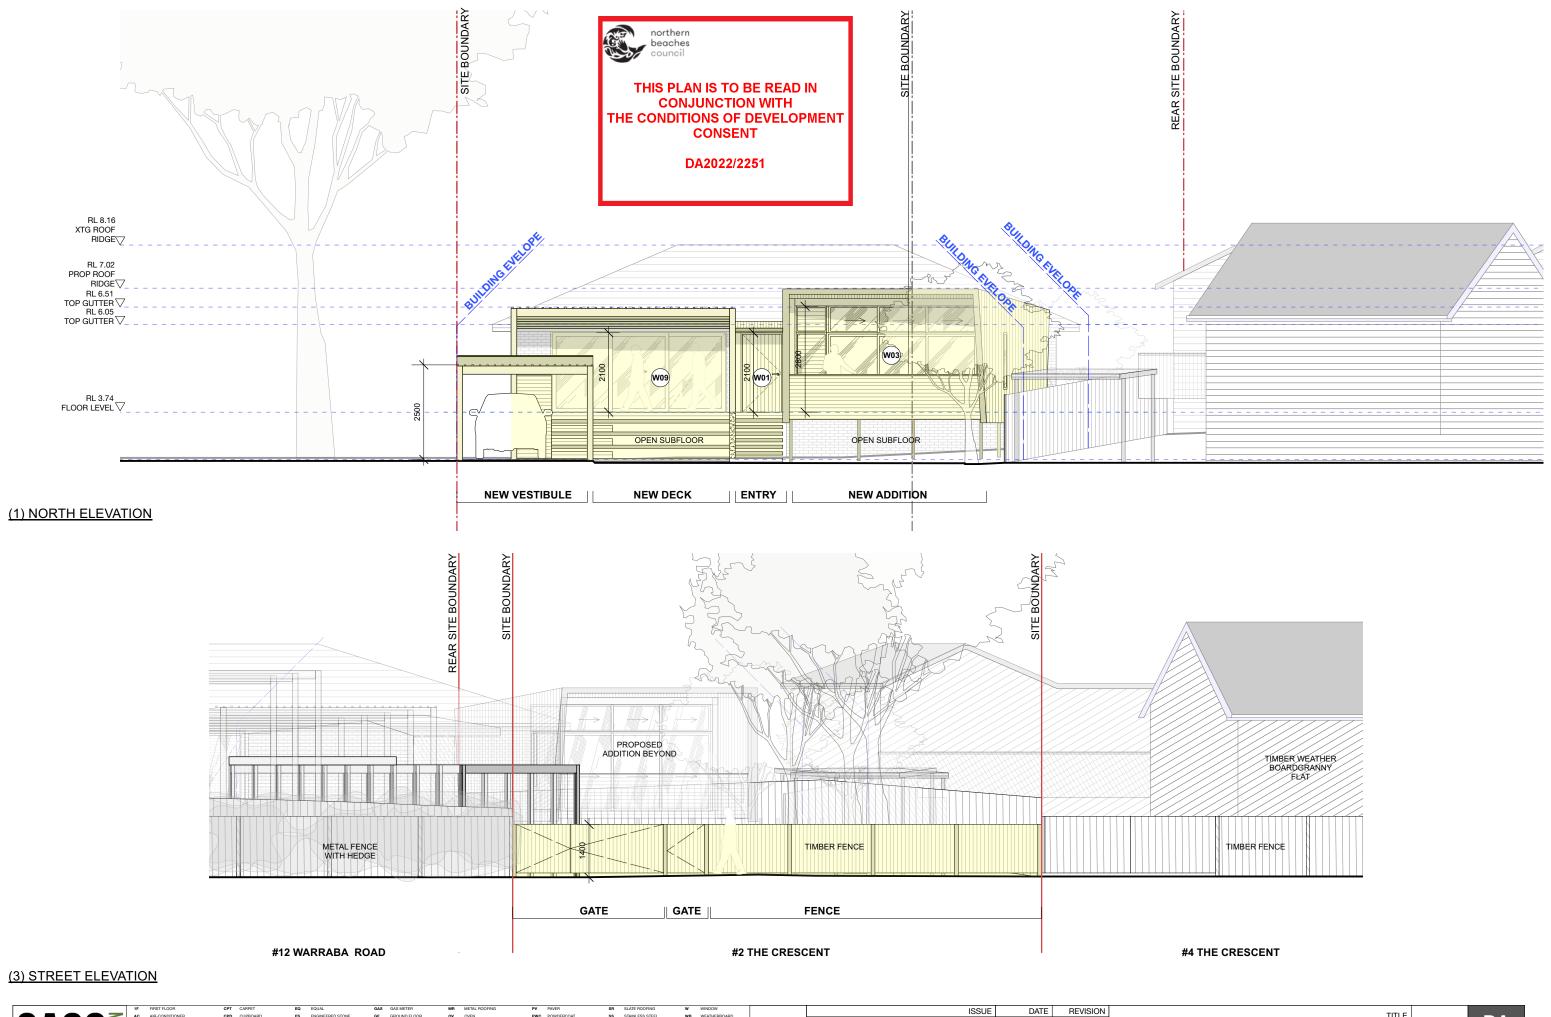

## (2) EASTERN ELEVATION

|        | 1F FIRST FLOOR AC AIR-CONDITIONER | CPT CARPET    | EQ EQUAL  ES ENGINEEDED STONE                           | GAS GAS METER      | MR METAL ROOFING OV OVEN | PV PAVER PWC POWDERCOAT                 | SR SLATE ROOFING SS STAINLESS STEEL | W WINDOW WB WEATHERBOARD           | ISSUE                   | DATE     | REVISION |                                 | TITLE                 |      |
|--------|-----------------------------------|---------------|---------------------------------------------------------|--------------------|--------------------------|-----------------------------------------|-------------------------------------|------------------------------------|-------------------------|----------|----------|---------------------------------|-----------------------|------|
| -CAPN  | AFFL ABOVE FINISHED FLOOR LEVEL   | CT COOKTOP    | F FRIDGE                                                | H WINDOW HOOD      | PB PLASTERBOARD          | REQ REQUIRED                            | ST STEEL                            | WC WATER CLOSET                    | DEVELOPMENT APPLICATION | 21/12/22 | Α        | PROPOSED                        | WEST & EAST ELEVATION | _ DA |
|        | AL ALUMINIUM                      | DEMO DEMOLISH | FB TIMBER FLOORBOARD                                    | HWU HOT WATER UNIT | PF PAINT FINISH          | RL REGISTERED LEVEL                     | T TILE                              | WIR WALK IN ROBE                   |                         |          |          |                                 |                       | ^    |
| JAULI  | BAL BALUSTRADE  BK BRICKWORK      | DR DRYER      | FC COMPRESSED FIBRE CEMEN<br>FCL FINISHED CEILING LEVEL | LG LOWER GROUND    | PROP PROPOSED            | RWH RAIN WATER HEAD RWT RAIN WATER TANK | TIM TIMBER                          | WM WASHING MACHINE WTM WATER METER |                         |          |          | SITE                            | PROJECT   SCALE @ A3  | 09   |
| 011000 | CON CONCRETE                      | DWG DRAWING   | FFL FINISHED FLOOR LEVEL                                | MC METAL CLADDING  | PTY PANTRY               | SIP SEWER INSPECTION POINT              | TR TILE ROOFING                     | XTG EXISTING                       |                         |          |          | 2 THE CRESCENT, NORTH NARRABEEN | 2226 1:100            |      |
|        | CL CLOTHESLINE                    | EMB METER BOX | FX FIXED                                                | ML MELAMINE        | PU POLYURETHANE          | SK SKYLIGHT                             | VP VENT PIPE                        |                                    |                         |          |          | ,                               |                       |      |

## (1) SOUTH (REAR) ELEVATION

|            |                     | 1F FIRST FLOOR                  | CPT CARPET CPD CUPBOARD | EQ  | EQUAL G                   | AS GAS METER  F GROUND FLOOR | MR N  | METAL ROOFING  | PV P/  | VER<br>DWDERCOAT     |       | SLATE ROOFING<br>STAINLESS STEEL | W WINDOW WB WEATHERBOARD |   | ISSUE                   | DATE     | REVISION |                                 |               | TITLE      |
|------------|---------------------|---------------------------------|-------------------------|-----|---------------------------|------------------------------|-------|----------------|--------|----------------------|-------|----------------------------------|--------------------------|---|-------------------------|----------|----------|---------------------------------|---------------|------------|
|            | CAPOS               | AFFL ABOVE FINISHED FLOOR LEVEL | CT COOKTOP              | F   | FRIDGE F                  | WINDOW HOOD                  | PB P  | PLASTERBOARD   | REQ R  |                      | ST S  | STEEL                            | WC WATER CLOSET          |   | DEVELOPMENT APPLICATION | 21/12/22 | Α        | PRO                             | POSED   SOUTH | ELEVATION  |
| \ <b>\</b> | <b>•</b> /•   •   • | AL ALUMINIUM                    | DEMO DEMOLISH           | FB  | TIMBER FLOORBOARD F       | WU HOT WATER UNIT            | PF P  | PAINT FINISH   | RL R   | GISTERED LEVEL       | T 1   |                                  | WIR WALK IN ROBE         |   |                         |          |          |                                 |               |            |
| l _        |                     | BAL BALUSTRADE                  | DP DOWNPIPE             | FC  | COMPRESSED FIBRE CEMENT L | A LAMINATE                   |       | STORMWATER PIT |        | VIN WATER HEAD       | TEL 1 |                                  | WM WASHING MACHINE       |   |                         |          |          | OUTE                            | DDO IFOT      | 00415840   |
|            |                     | BK BRICKWORK                    | DR DRYER                | FCL | FINISHED CEILING LEVEL L  | G LOWER GROUND               |       | PROPOSED       | RWT B  | UN WATER TANK        | TIM 1 |                                  | WTM WATER METER          |   |                         |          |          | SIIE                            | PROJECT       | SCALE @ A3 |
| <b>_</b> _ |                     | CON CONCRETE                    | DWG DRAWING             | FFL | FINISHED FLOOR LEVEL N    | IC METAL CLADDING            | PTY P | PANTRY         | SIP SI | WER INSPECTION POINT |       |                                  | XTG EXISTING             | i |                         |          |          | 2 THE CRESCENT, NORTH NARRABEEN | 2226          | 1:100      |
|            |                     | CL CLOTHESLINE                  | EMB METER BOX           | FX  | FIXED N                   | IL MELAMINE                  | PU P  | POLYURETHANE   | SK S   | CYLIGHT              | VP \  | VENT PIPE                        |                          |   |                         |          |          | ·                               |               |            |