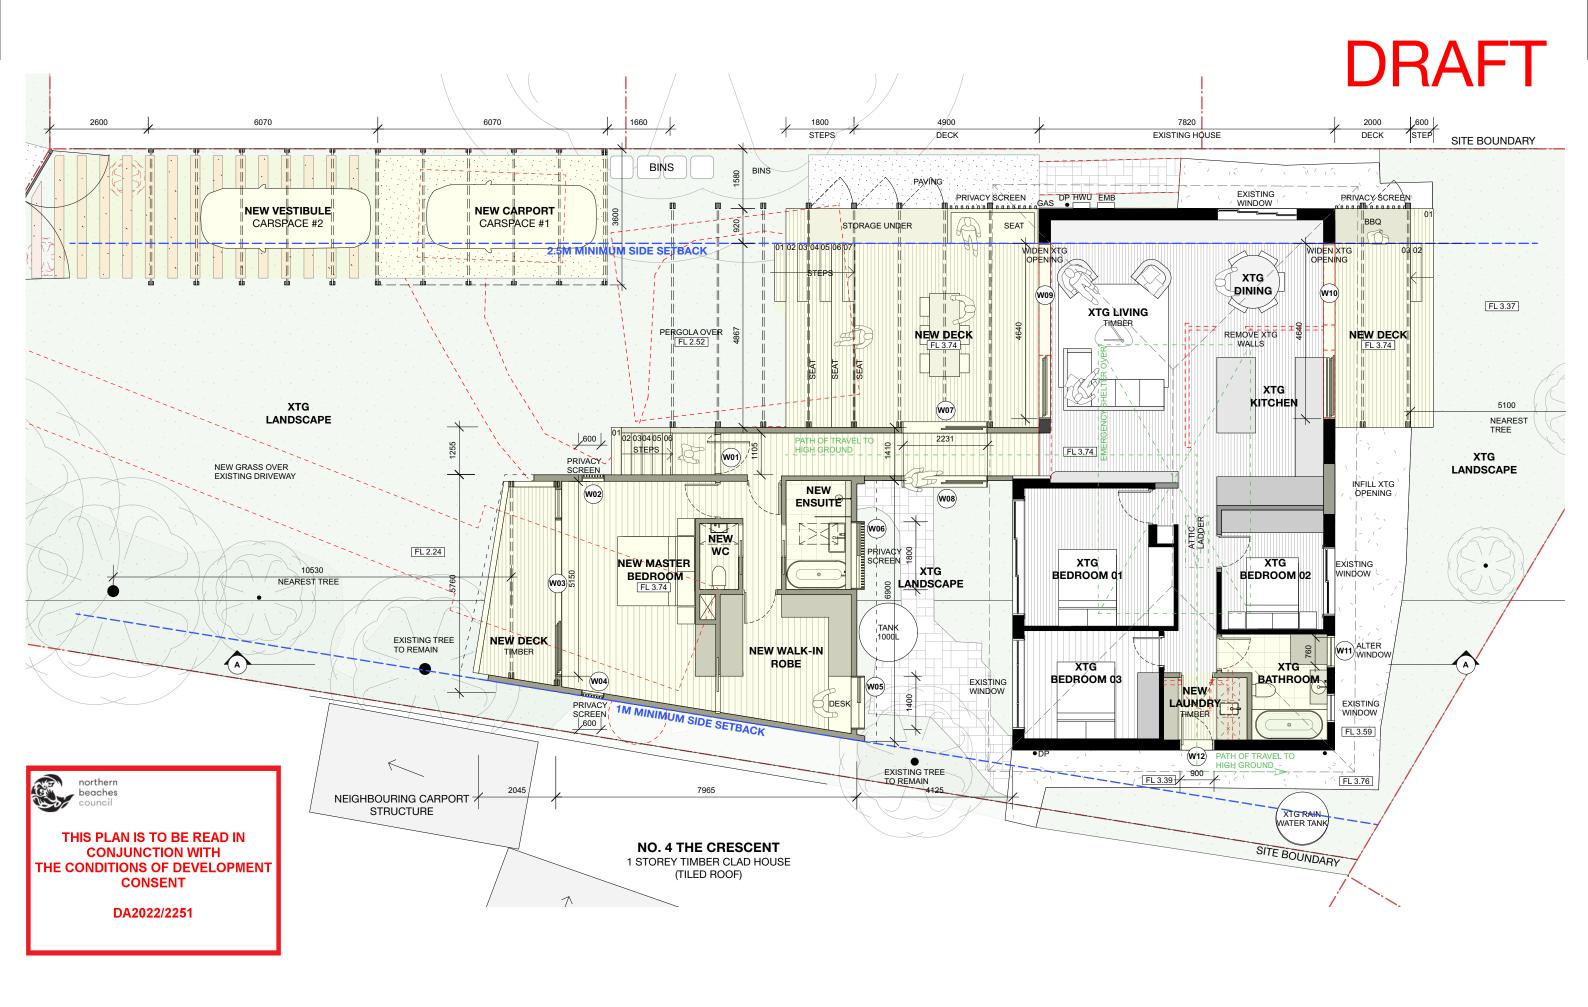

DATE ISSUE REVISION DEVELOPMENT APPLICATION 21/12/22

TITLE PROPOSED | GROUND FLOOR PLAN | OPT1A1 PROJECT | SCALE @ A3 SITE 2 THE CRESCENT, NORTH NARRABEEN 2226 1:100