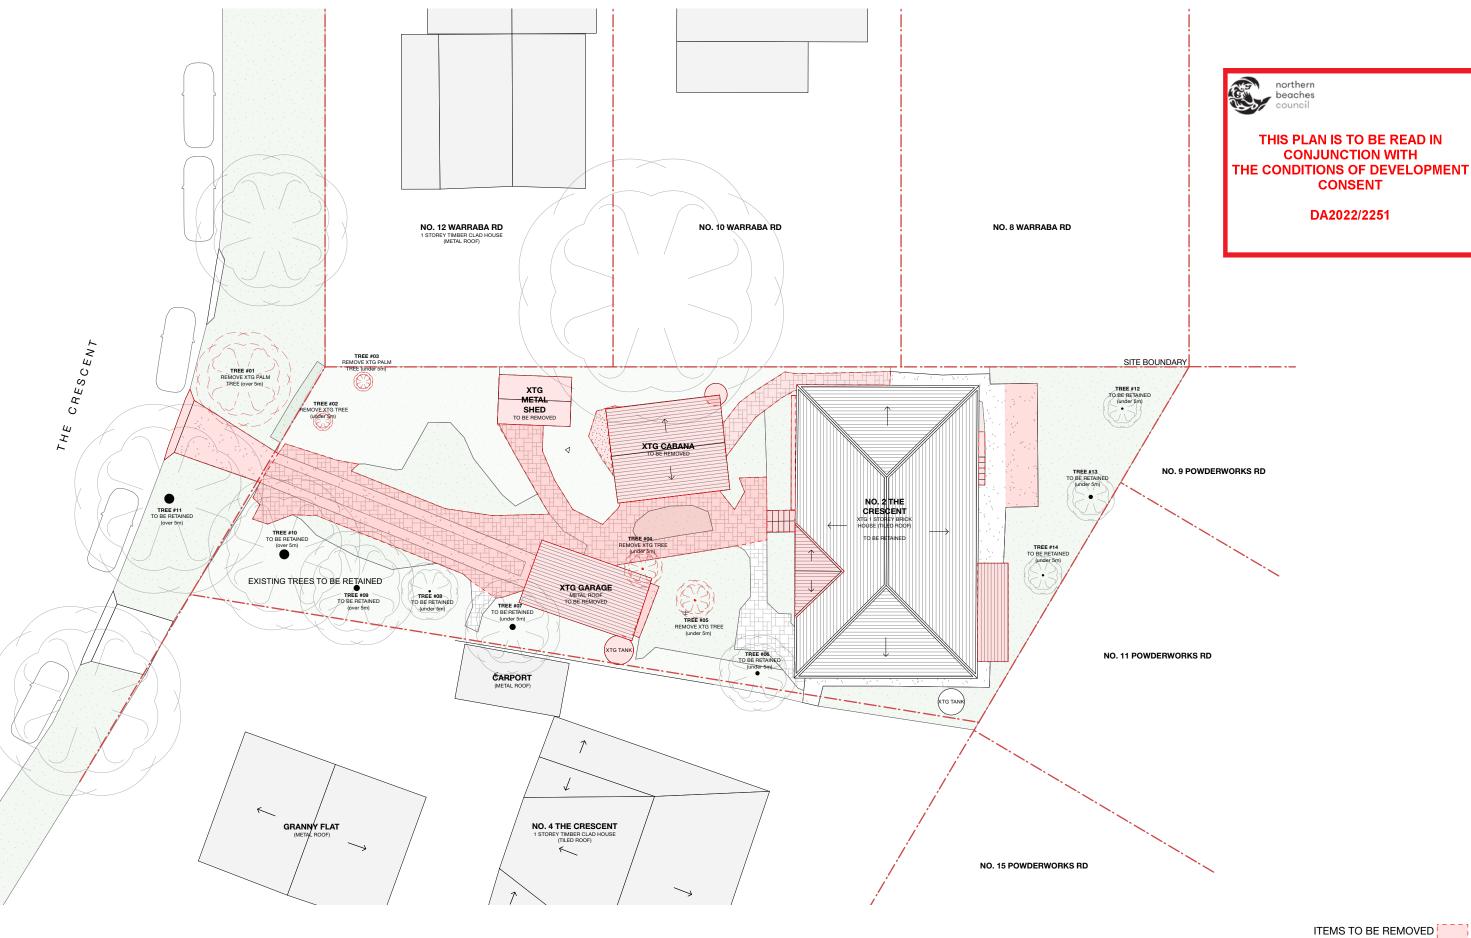

|       | 1F FIRST FLOOR                  | CPT CARPET             | EQ EQUAL                    | GAS GAS METER      | MR METAL ROOFING | PV PAVER                                | SR SLATE ROOFING   | w window                            |          | ✓ ISSUE                 | DATE     | REVISION |                                 |             | TITLE       | ,   | ,       |
|-------|---------------------------------|------------------------|-----------------------------|--------------------|------------------|-----------------------------------------|--------------------|-------------------------------------|----------|-------------------------|----------|----------|---------------------------------|-------------|-------------|-----|---------|
|       | AC AIR-CONDITIONER              | CPD CUPBOARD           | ES ENGINEERED STONE         | GF GROUND FLOOR    | OV OVEN          | PWC POWDERCOAT                          | SS STAINLESS STEEL | WB WEATHERBOARD  WC WATER CLOSET    | /   / \  | DEVELOPMENT APPLICATION | 21/12/22 |          | EVIOTING OUT                    |             |             | ,   | $D^{A}$ |
|       | AFFL ABOVE FINISHED FLOOR LEVEL | CT COOKTOP             | F FRIDGE                    | H WINDOW HOOD      | PB PLASTERBOARD  | REQ REQUIRED                            | ST STEEL           |                                     |          | DEVELOPMENT APPLICATION | 21/12/22 | A        | EXISTING SITE                   | PLAN+ DEMOL | LITION PLAN | _ ' | DA      |
|       | AL ALUMINIUM  RAI BALUSTRADE    | DEMO DEMOLISH DOWNDIDE | FB TIMBER FLOORBOARD        | HWU HOT WATER UNIT | PF PAINT FINISH  | RL REGISTERED LEVEL RWH RAIN WATER HEAD | T TILE             | WIR WALK IN ROBE WM WASHING MACHINE | norti    | _                       |          | ŀ        |                                 |             |             | Δ   |         |
|       | BK BRICKWORK                    | DR DRYFR               | ECI EINISHED CEILING I EVEL | I CA LOWER GROUND  | PROP PROPOSED    | RWT RAIN WATER TANK                     | TIM TIMBER         | WTM WATER METER                     | (\'''\') | 7                       |          |          | SITE                            | PROJECT     | SCALE @ A3  |     | 05      |
| UNUUE | CON CONCRETE                    | DWG DRAWING            | EEL EINISHED ELOOP LEVEL    | MC METAL CLADDING  | PTY PANTRY       | SID SEWED INSPECTION DOINT              | TR THE POOFING     | XTG EXISTING                        |          |                         |          |          | 2 THE CRESCENT NORTH NARRABEEN  | 2226        | 1:200       | ,   | UU      |
|       | CL CLOTHESLINE                  | EMB METER BOX          | FX FIXED                    | ML MELAMINE        | PU POLYURETHANE  | SK SKYLIGHT                             | VP VENT PIPE       | ATG EXISTING                        |          | <b>/</b>                |          |          | 2 THE CHESCENT, NORTH NARRABEEN | 2220        | 1:200       | ,   | )       |
|       |                                 |                        |                             |                    |                  |                                         |                    |                                     |          |                         | •        | •        | <u> </u>                        | •           |             |     |         |