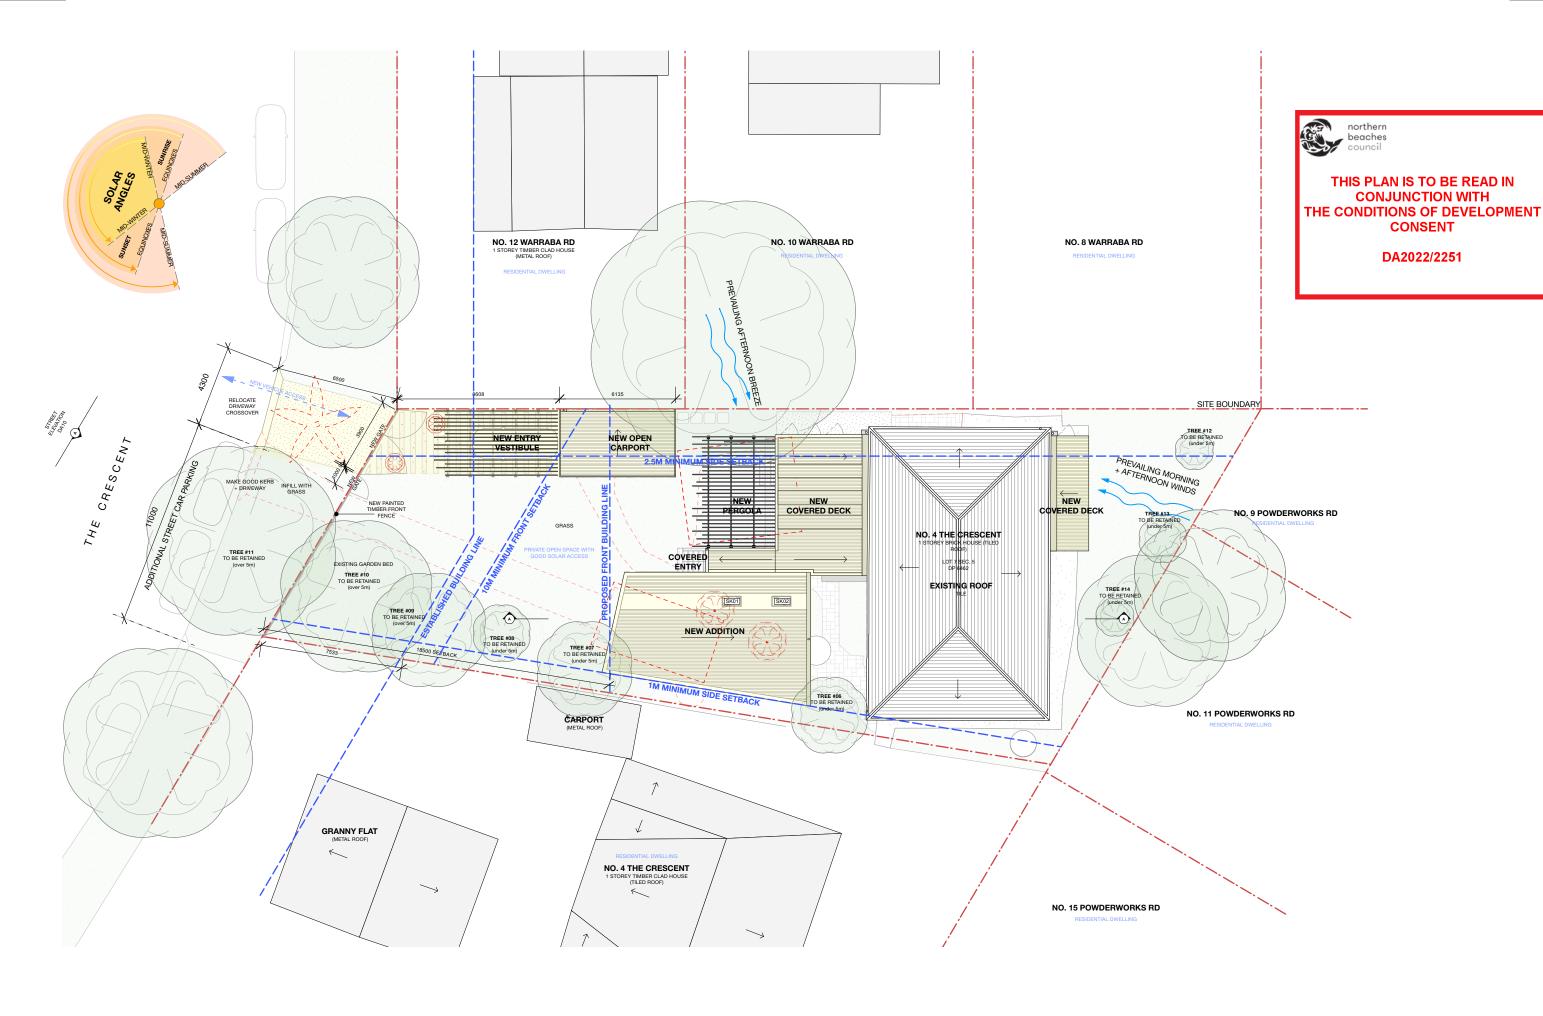

PROPOSED | SITE ANALYSIS + ROOF PLAN SITE PROJECT SCALE @ A3 2 THE CRESCENT, NORTH NARRABEEN 2226 1:200

| SAGO | DESIGN |
|------|--------|
|------|--------|

CPD CUPBOARD
CT COOKTOP
DEMO DEMOLISH
DP DOWNPIPE
DR DRYER