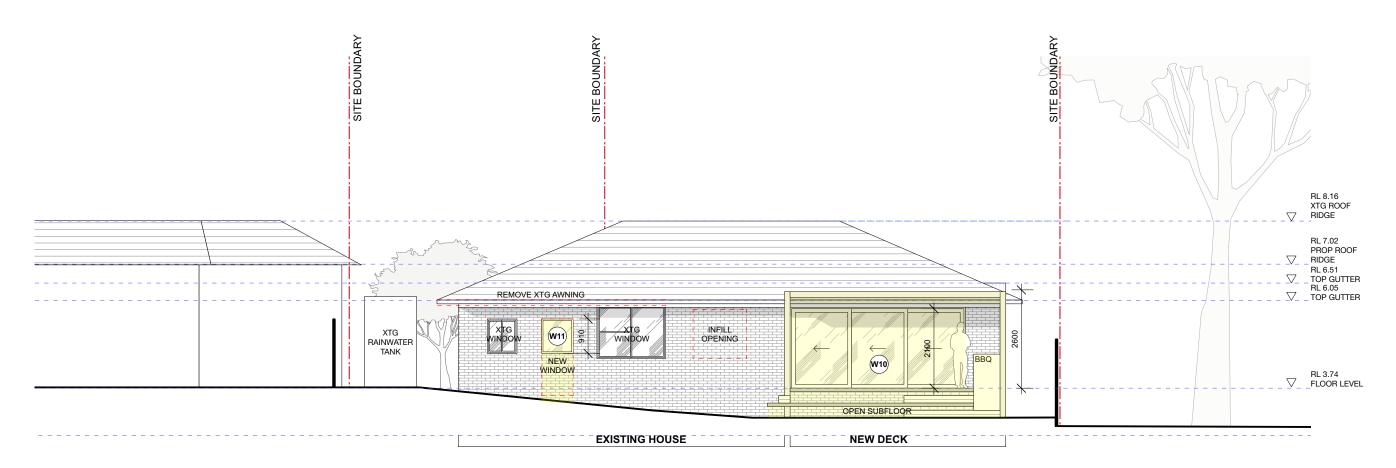

## (1) SOUTH (REAR) ELEVATION

|            |                     | 1F FIRST FLOOR                  | CPT CARPET CPD CUPBOARD | EQ  | EQUAL G                   | AS GAS METER  F GROUND FLOOR | MR N  | METAL ROOFING  | PV P/  | VER<br>DWDERCOAT     |       | SLATE ROOFING<br>STAINLESS STEEL | W WINDOW WB WEATHERBOARD |   | ISSUE                   | DATE     | REVISION |                                 |               | TITLE      |
|------------|---------------------|---------------------------------|-------------------------|-----|---------------------------|------------------------------|-------|----------------|--------|----------------------|-------|----------------------------------|--------------------------|---|-------------------------|----------|----------|---------------------------------|---------------|------------|
|            | CAPOS               | AFFL ABOVE FINISHED FLOOR LEVEL | CT COOKTOP              | F   | FRIDGE F                  | WINDOW HOOD                  | PB P  | PLASTERBOARD   | REQ R  |                      | ST S  | STEEL                            | WC WATER CLOSET          |   | DEVELOPMENT APPLICATION | 21/12/22 | Α        | PRO                             | POSED   SOUTH | ELEVATION  |
| \ <b>\</b> | <b>•</b> /•   •   • | AL ALUMINIUM                    | DEMO DEMOLISH           | FB  | TIMBER FLOORBOARD F       | WU HOT WATER UNIT            | PF P  | PAINT FINISH   | RL R   | GISTERED LEVEL       | T 1   |                                  | WIR WALK IN ROBE         |   |                         |          |          |                                 |               |            |
| l _        |                     | BAL BALUSTRADE                  | DP DOWNPIPE             | FC  | COMPRESSED FIBRE CEMENT L | A LAMINATE                   |       | STORMWATER PIT |        | VIN WATER HEAD       | TEL 1 |                                  | WM WASHING MACHINE       |   |                         |          |          | OUTE                            | DDO IFOT      | 00415840   |
|            |                     | BK BRICKWORK                    | DR DRYER                | FCL | FINISHED CEILING LEVEL L  | G LOWER GROUND               |       | PROPOSED       | RWT B  | UN WATER TANK        | TIM 1 |                                  | WTM WATER METER          |   |                         |          |          | SIIE                            | PROJECT       | SCALE @ A3 |
| <b>_</b> _ |                     | CON CONCRETE                    | DWG DRAWING             | FFL | FINISHED FLOOR LEVEL N    | IC METAL CLADDING            | PTY P | PANTRY         | SIP SI | WER INSPECTION POINT |       |                                  | XTG EXISTING             | i |                         |          |          | 2 THE CRESCENT, NORTH NARRABEEN | 2226          | 1:100      |
|            |                     | CL CLOTHESLINE                  | EMB METER BOX           | FX  | FIXED N                   | IL MELAMINE                  | PU P  | POLYURETHANE   | SK S   | CYLIGHT              | VP \  | VENT PIPE                        |                          |   |                         |          |          | ·                               |               |            |