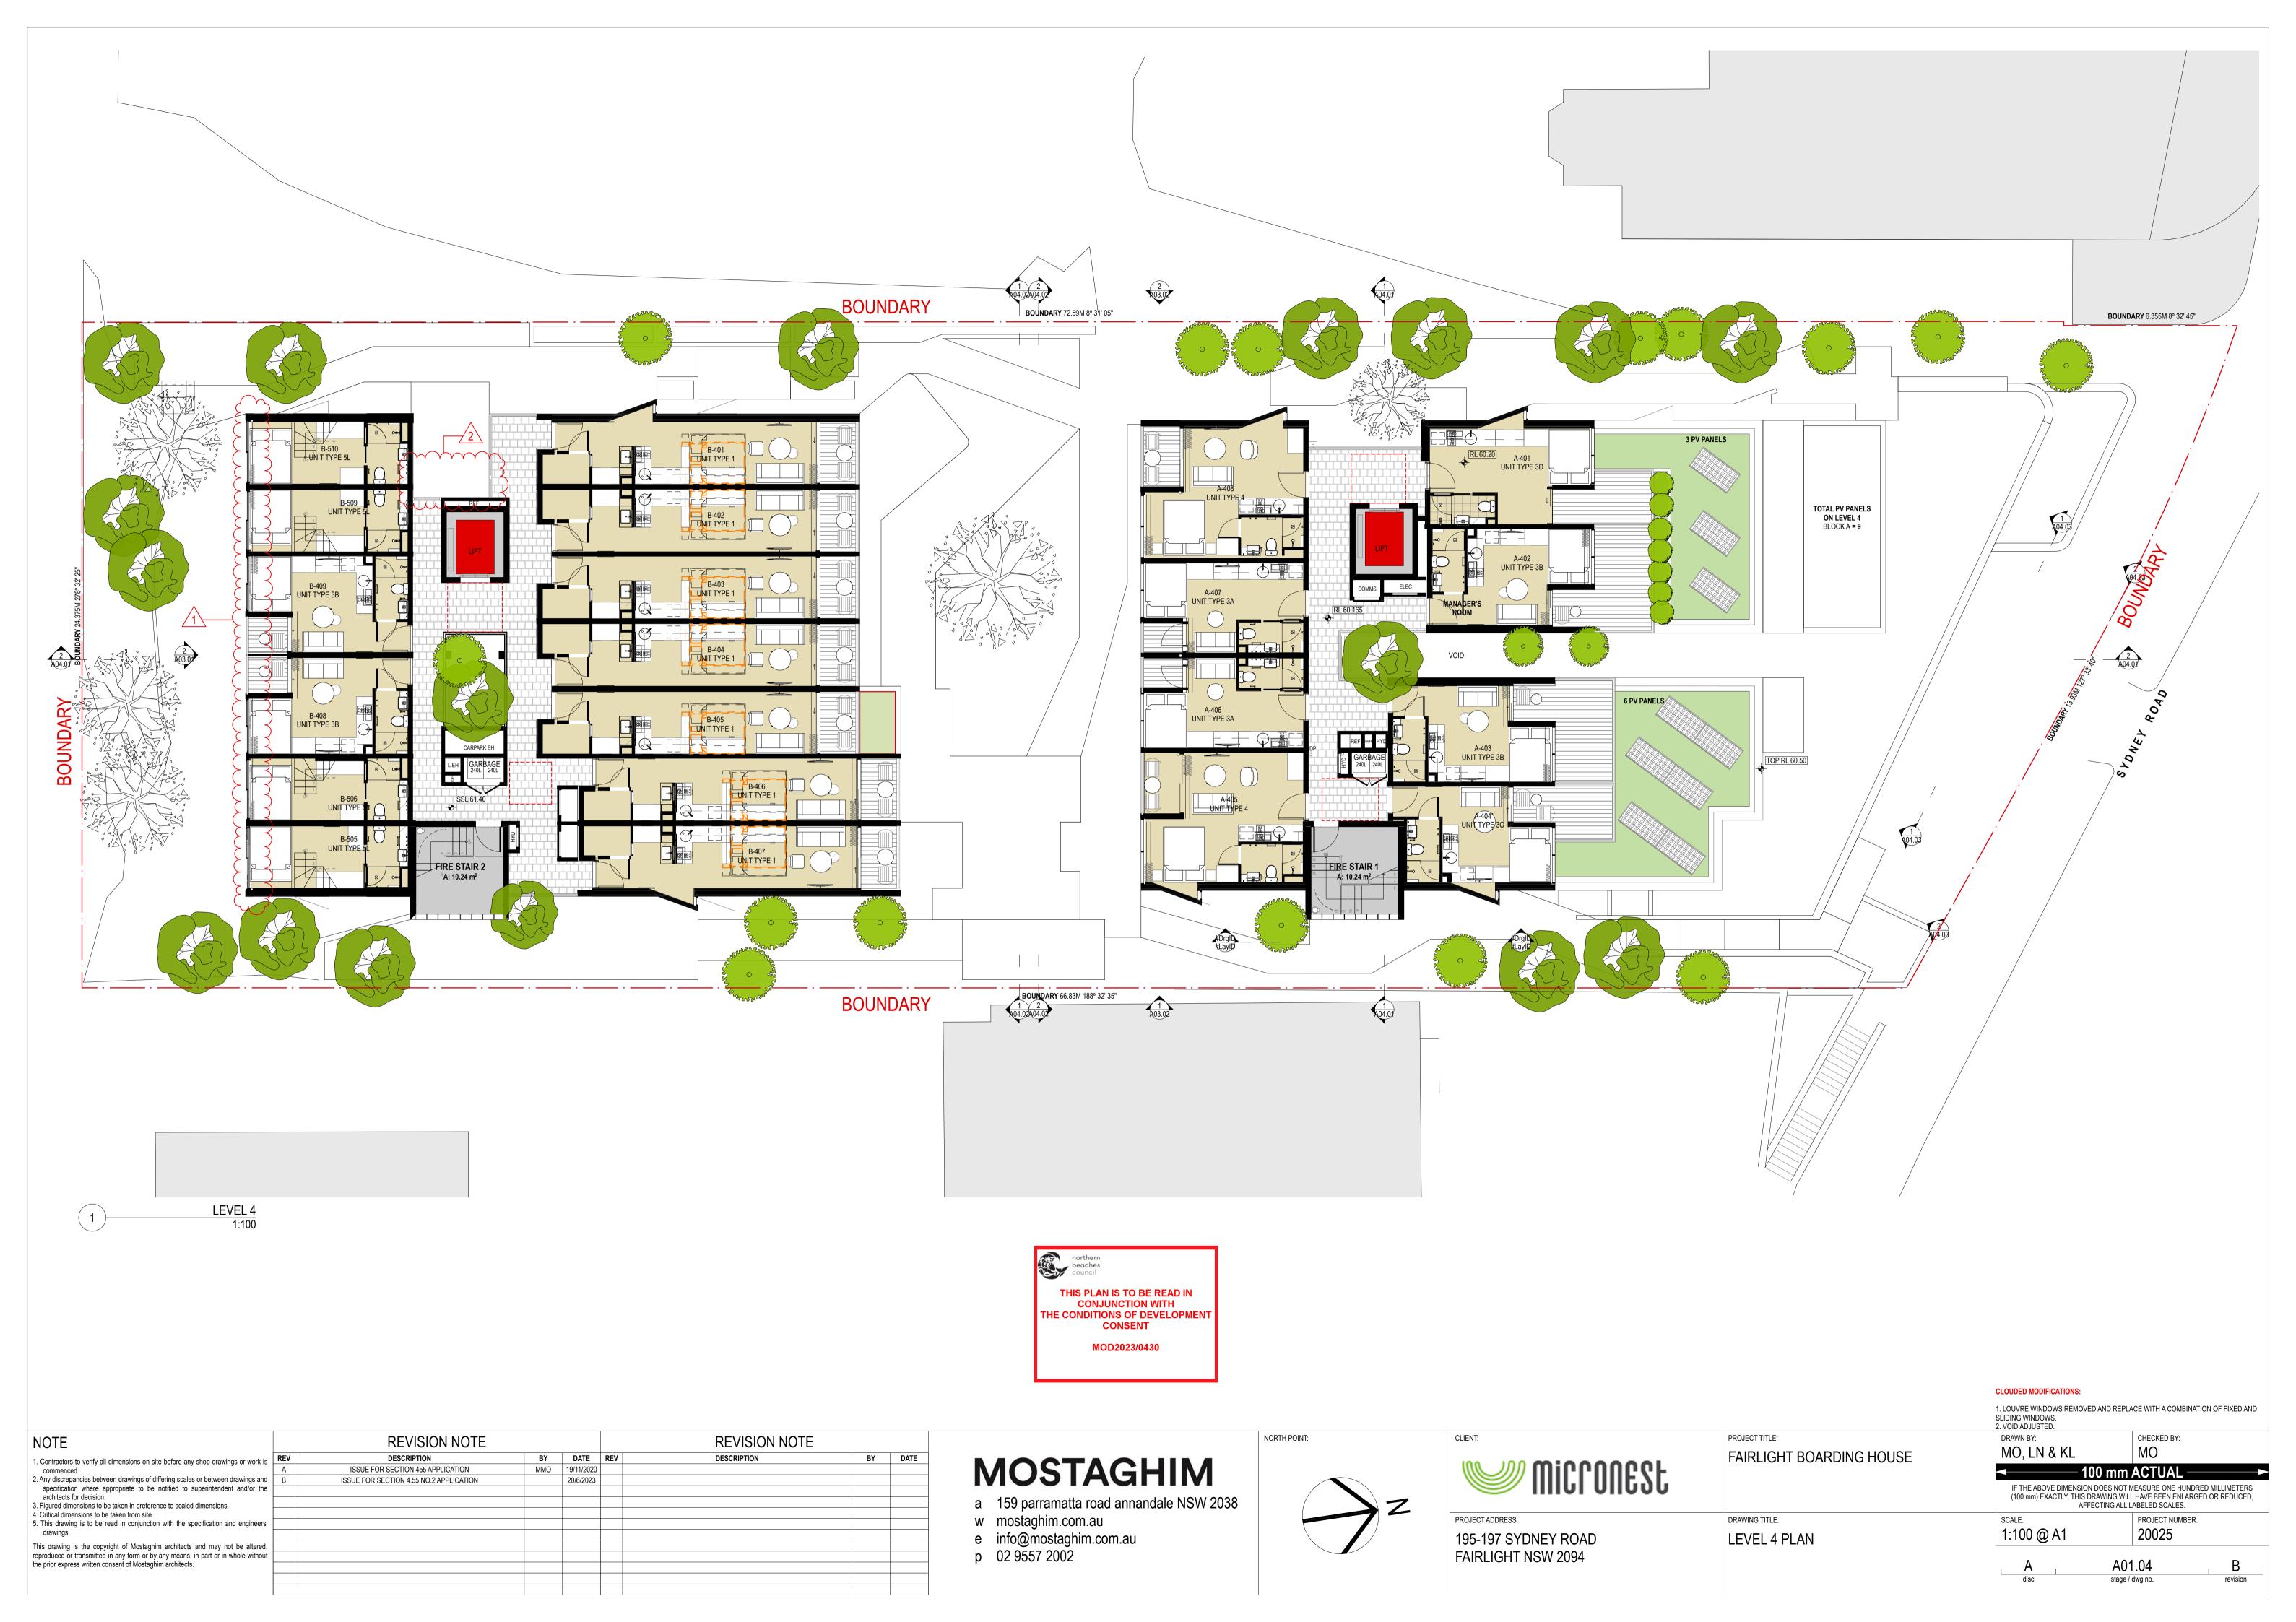

n whole without                   |     |                                            |     |            |     |               |    |      |
| the prior express written consent of Mostaghim architects.                                           |     |                                            |     |            |     |               |    |      |

## **MOSTAGHIM**

- a 159 parramatta road annandale NSW 2038 w mostaghim.com.au e info@mostaghim.com.au p 02 9557 2002



FAIRLIGHT NSW 2094

PROJECT ADDRESS: 195-197 SYDNEY ROAD FAIRLIGHT BOARDING HOUSE

DRAWING TITLE:

LEVEL 3 PLAN

MO, LN & KL IF THE ABOVE DIMENSION DOES NOT MEASURE ONE HUNDRED MILLIMETERS (100 mm) EXACTLY, THIS DRAWING WILL HAVE BEEN ENLARGED OR REDUCED, AFFECTING ALL LABELED SCALES.

PROJECT NUMBER: 1:100 @ A1 20025 A01.03





| NOTE                                                                                                 |     | REVISION NOTE                           |     |            |     | REVISION NOTE |    |          |
|------------------------------------------------------------------------------------------------------|-----|-----------------------------------------|-----|------------|-----|---------------|----|----------|
| Contractors to verify all dimensions on site before any shop drawings or work is                     | REV | DESCRIPTION                             | BY  | DATE       | REV | DESCRIPTION   | BY | DATE     |
| commenced.                                                                                           | Α   | ISSUE FOR SECTION 455 APPLICATION       | MMO | 19/11/2