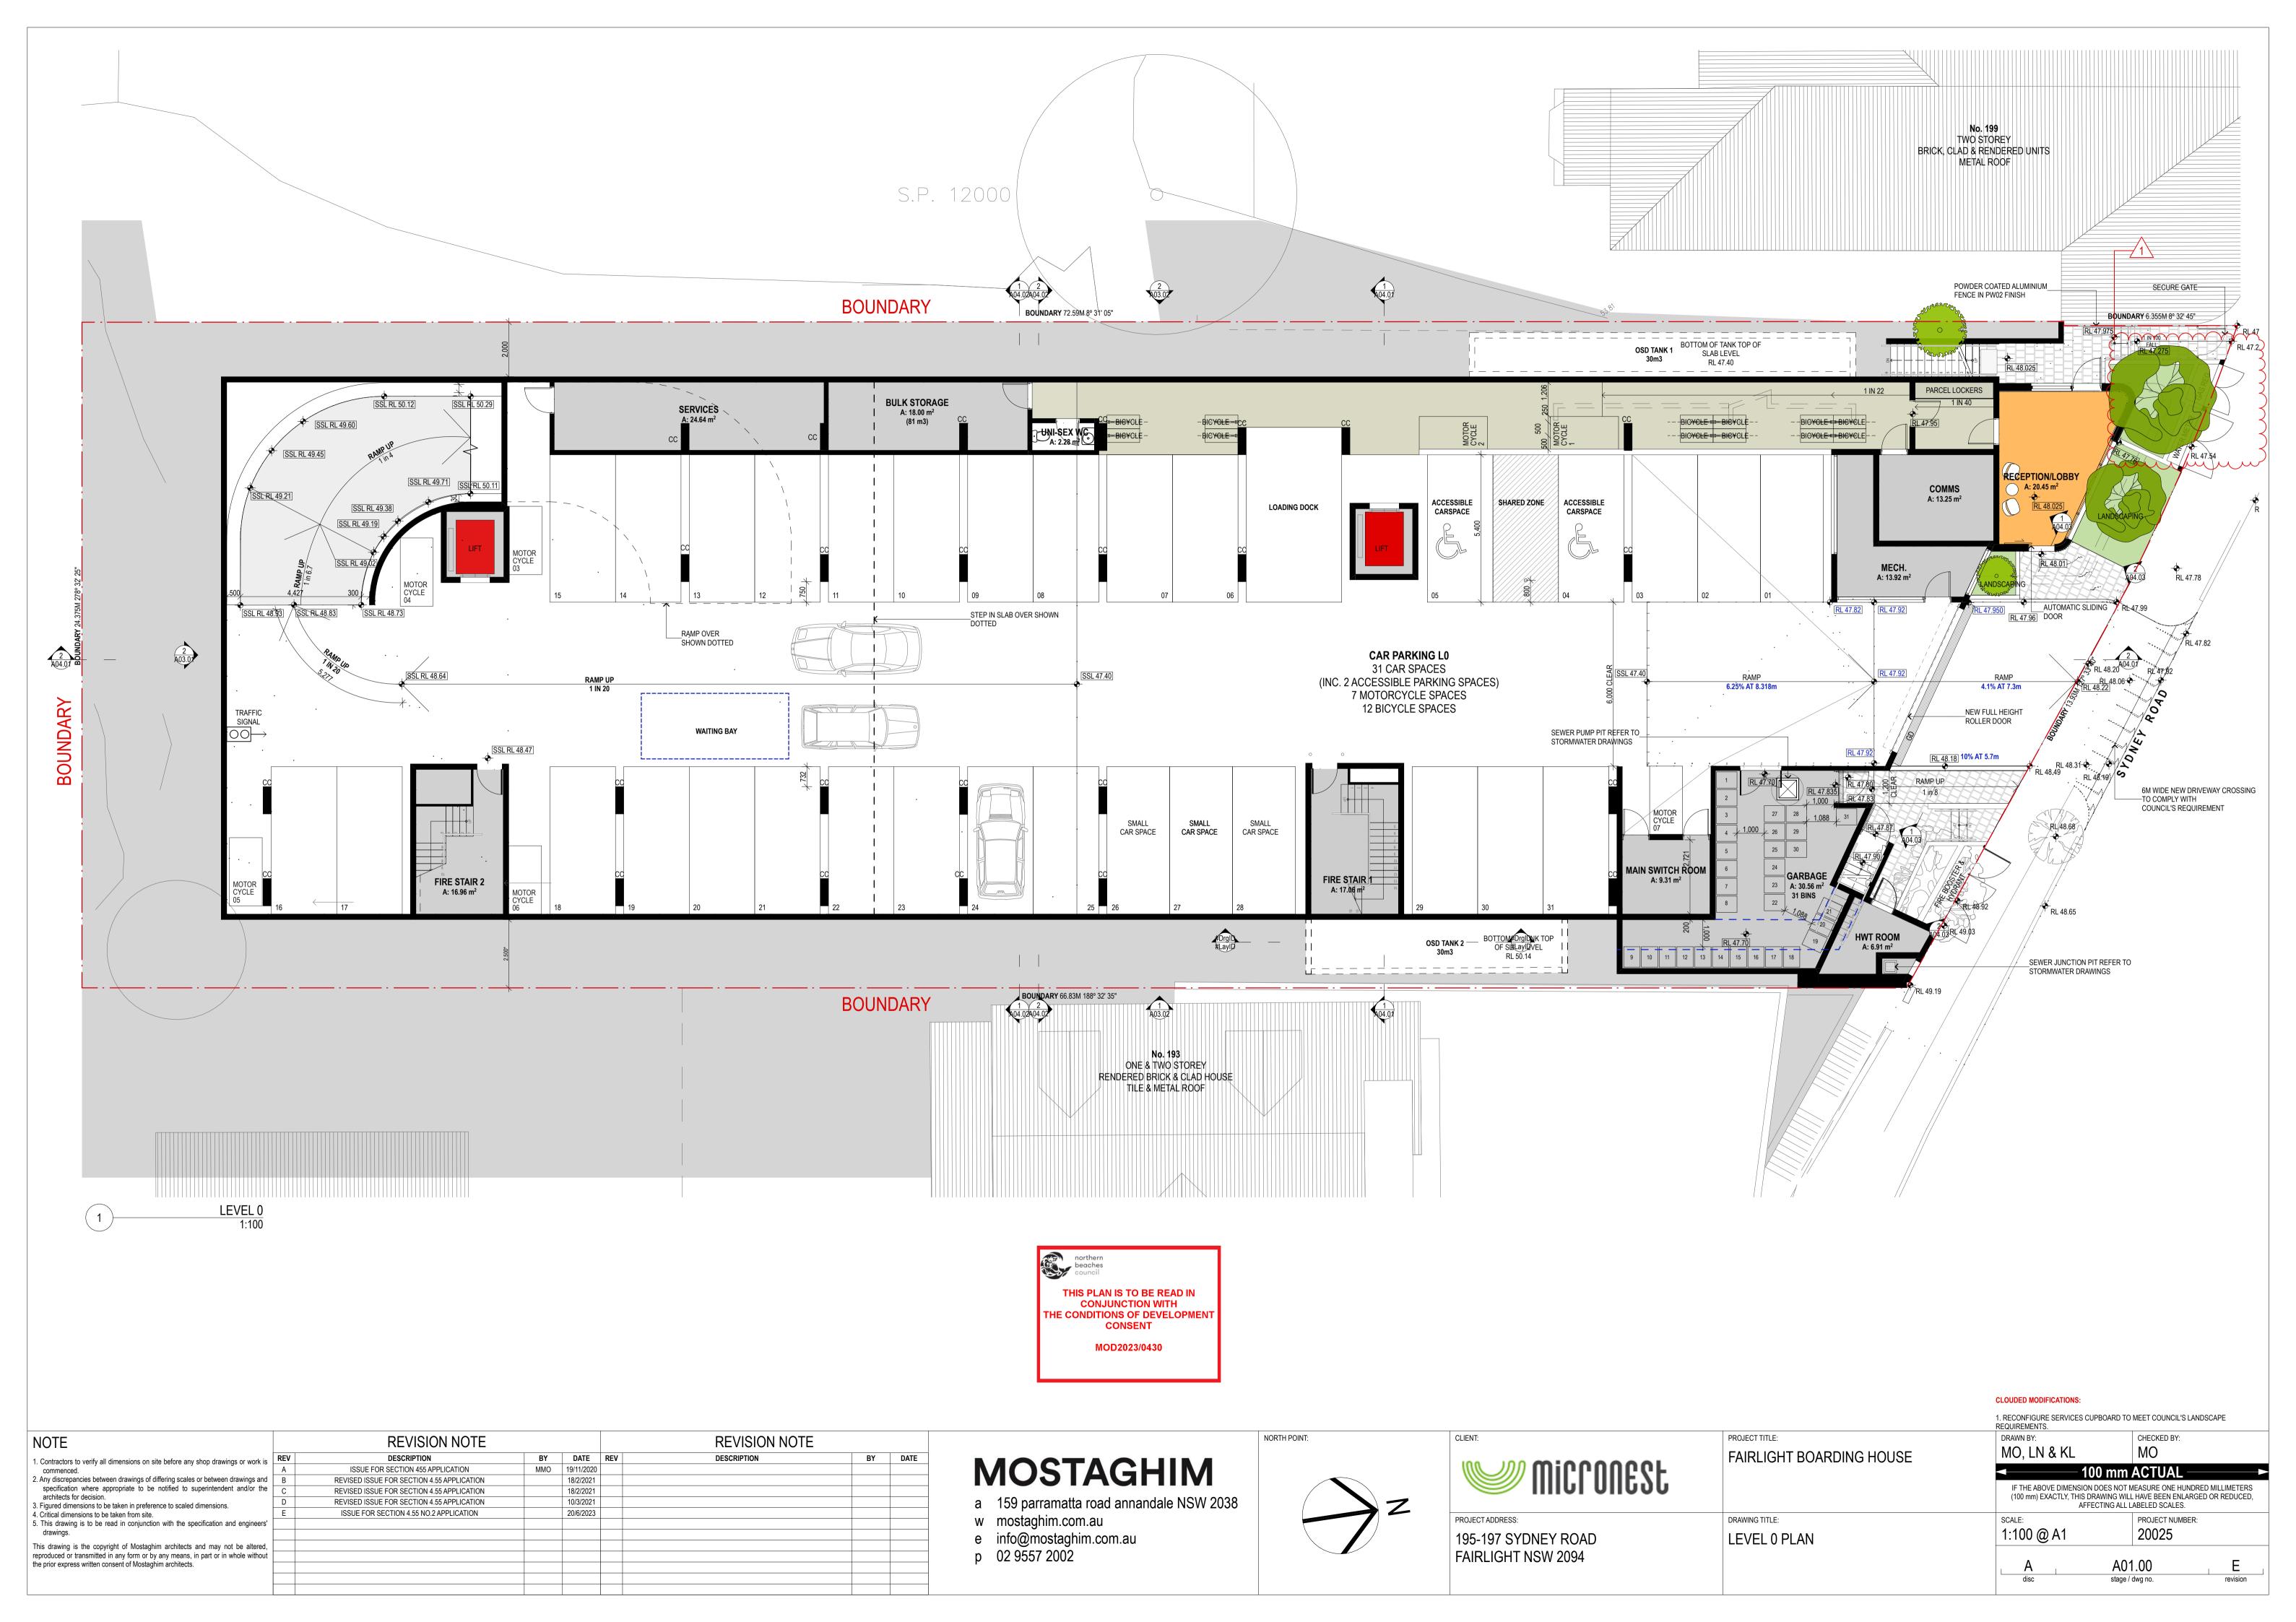

1:100

NORTH POINT:

| DESCRIPTION | BY | DATE |
|-------------|----|------|
|             |    |      |
|             |    |      |
|             |    |      |
|             |    |      |
|             |    |      |
|             |    |      |
|             |    |      |
|             |    |      |
|             |    |      |
|             |    |      |
|             |    |      |
|             |    |      |

### **MOSTAGHIM**

- a 159 parramatta road annandale NSW 2038
- w mostaghim.com.au e info@mostaghim.com.au p 02 9557 2002

PROJECT ADDRESS: 195-197 SYDNEY ROAD FAIRLIGHT NSW 2094

FAIRLIGHT BOARDING HOUSE

DRAWING TITLE: