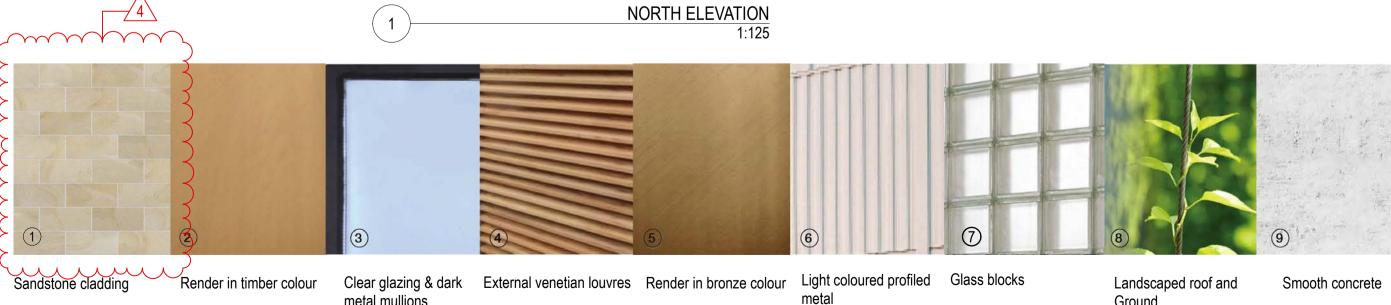

ETERS DUCED, PROJECT NUMBER: 20025 scale: 1:100 @ A1 A01.06 stage / dwg no.

THIS PLAN IS TO BE READ IN CONJUNCTION WITH
THE CONDITIONS OF DEVELOPMENT CONSENT

MOD2023/0430

Sandstone cladding

NOTE **REVISION NOTE REVISION NOTE**  
 BY
 DATE
 REV

metal mullions

# **MOSTAGHIM**

- a 159 parramatta road annandale NSW 2038
- w mostaghim.com.au e info@mostaghim.com.au p 02 9557 2002

Smooth concrete

Landscaped roof and

Ground

NORTH POINT:

PROJECT ADDRESS: 195-197 SYDNEY ROAD