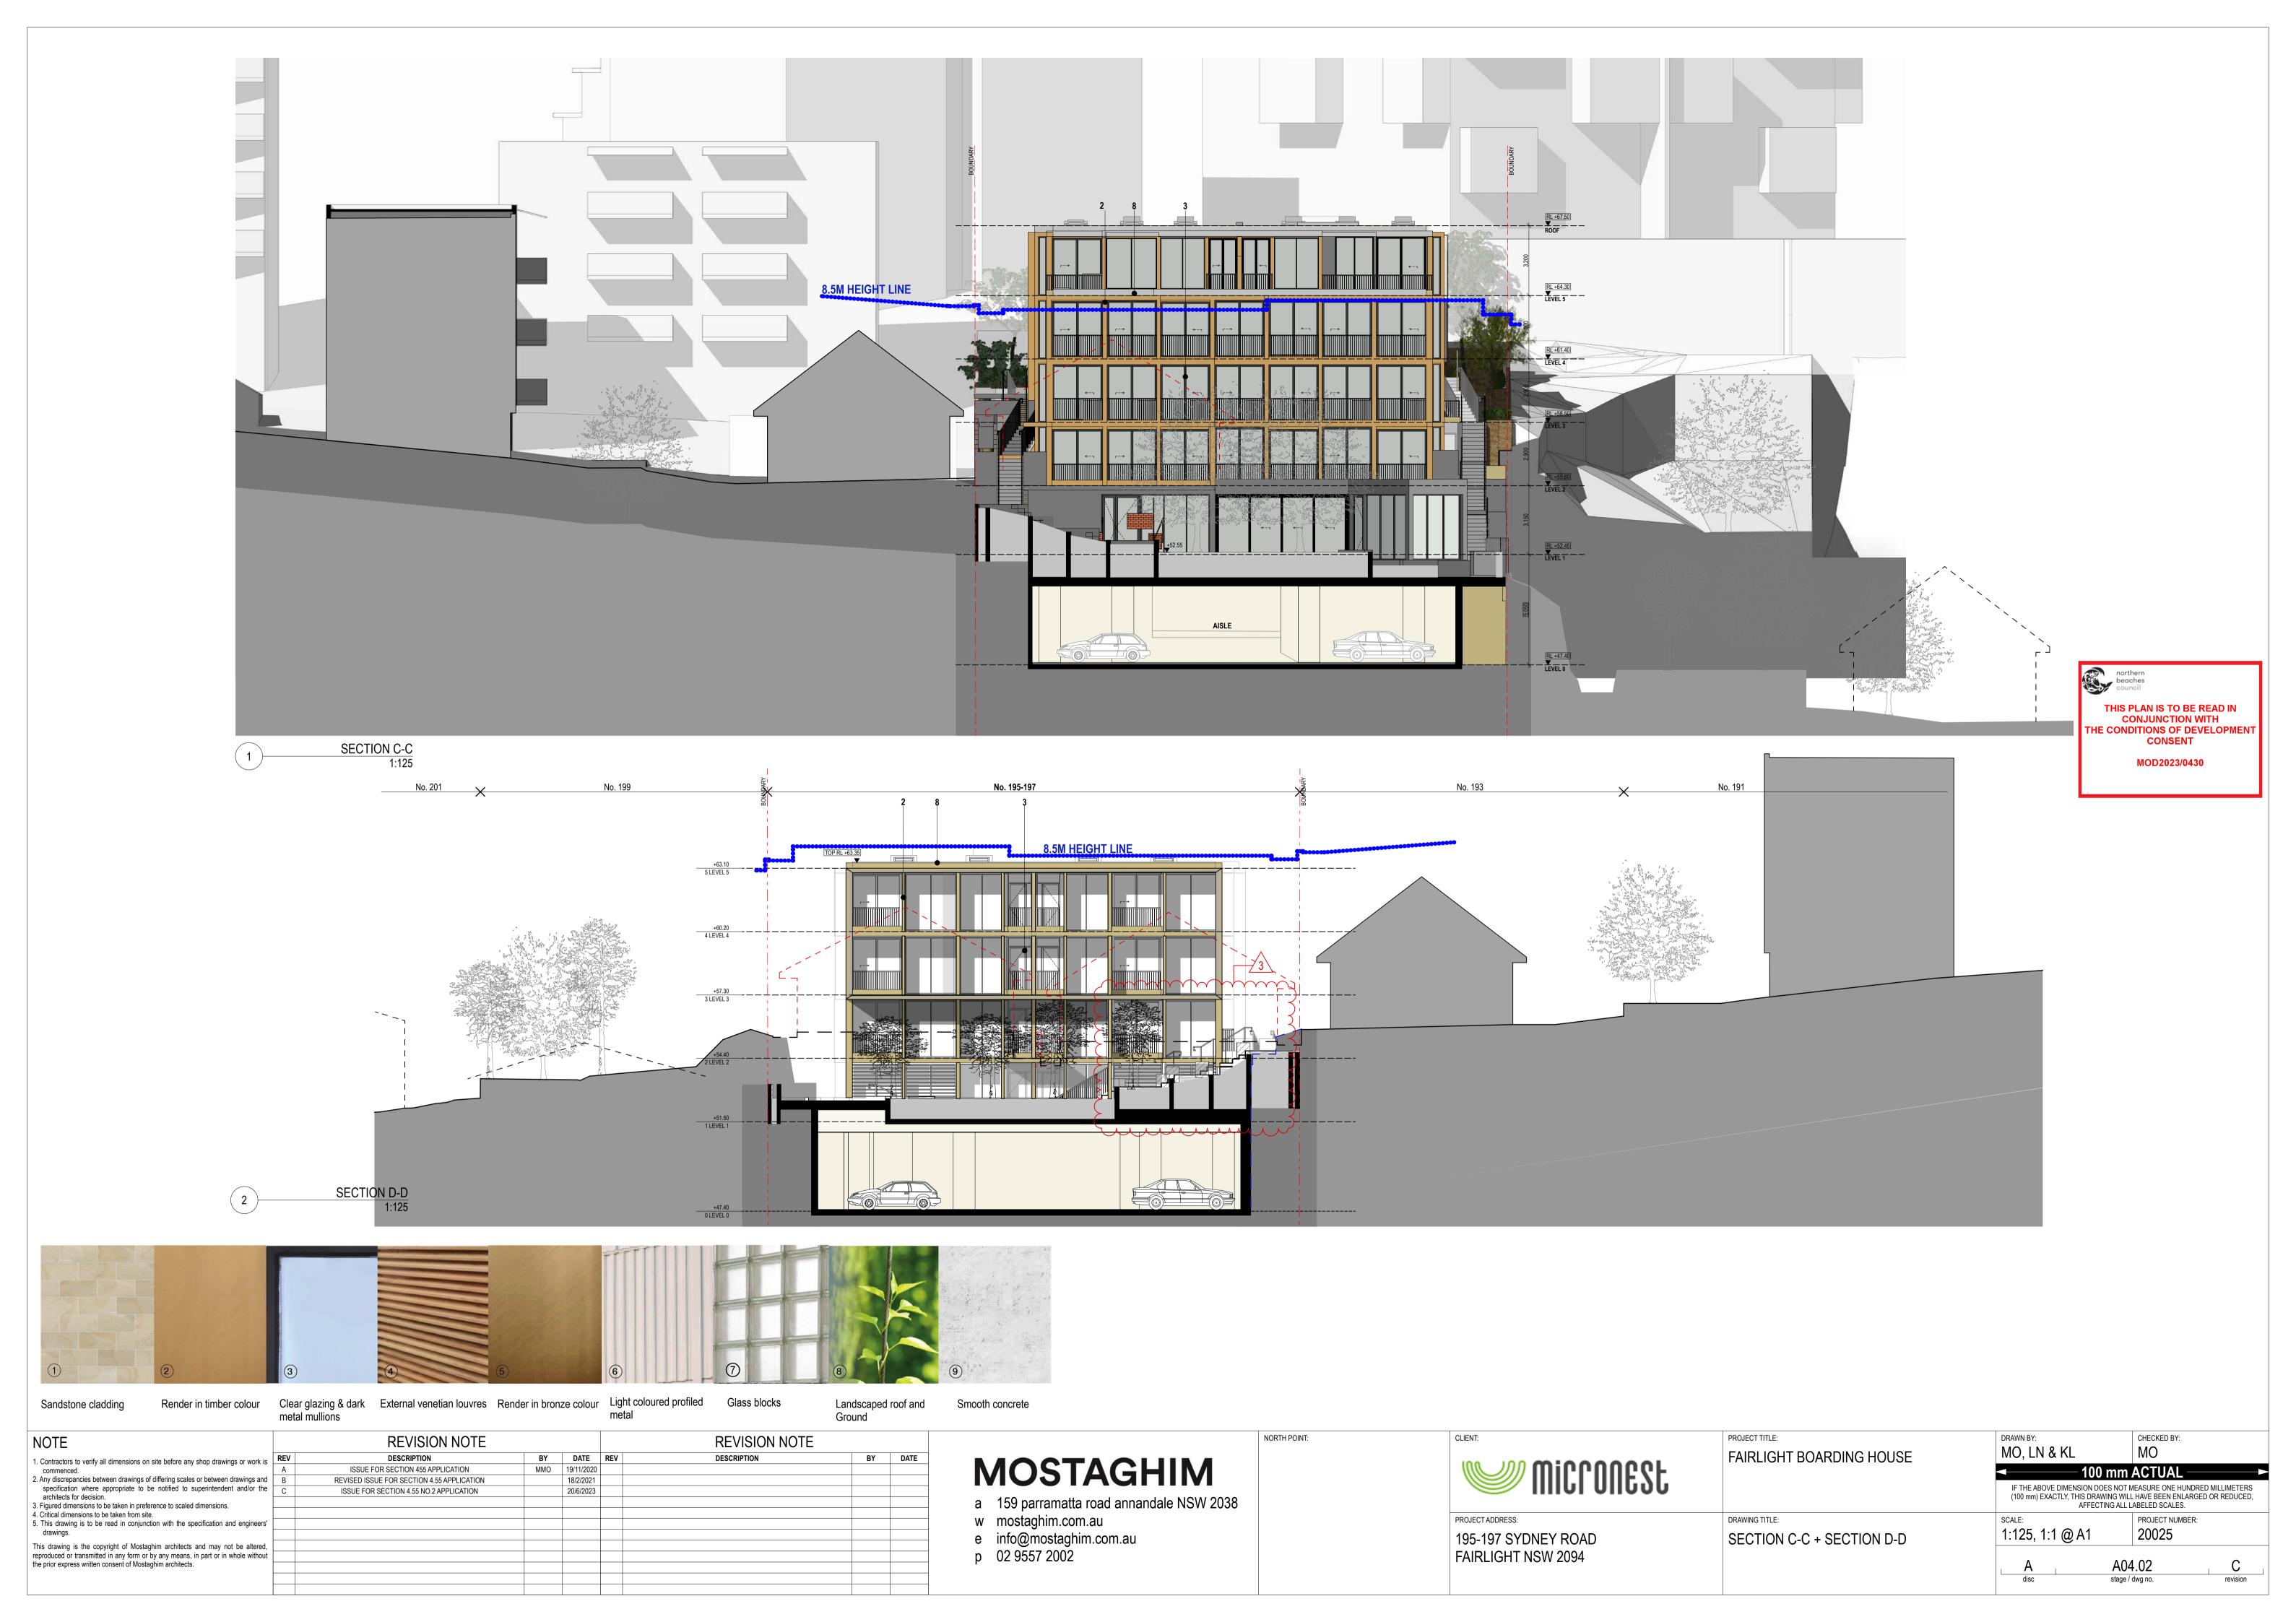

drawing is the copyright of Mostaghim architects and may not be altered, reproduced or transmitted in any form or by any means, in part or in whole without the prior express written consent of Mostaghim architects.

### **MOSTAGHIM**

- a 159 parramatta road annandale NSW 2038
- w mostaghim.com.au
- e info@mostaghim.com.au p 02 9557 2002

PROJECT ADDRESS: 195-197 SYDNEY ROAD

FAIRLIGHT NSW 2094

FAIRLIGHT BOARDING HOUSE

DRAWING TITLE: SECTION A-A + SECTION B-B 1. REVISED EXISTING GROUND LINE TO MATCH APPROVED DA & REVIOUS APPROVED

CHECKED BY: MO, LN & KL MO 100 mm ACTUAL

IF THE ABOVE DIMENSION DOES NOT MEASURE ONE HUNDRED MILLIMETERS (100 mm) EXACTLY, THIS DRAWING WILL HAVE BEEN ENLARGED OR REDUCED, AFFECTING ALL LABELED SCALES. PROJECT NUMBER:

20025 1:125 @ A1 A04.01 stage / dwg no.