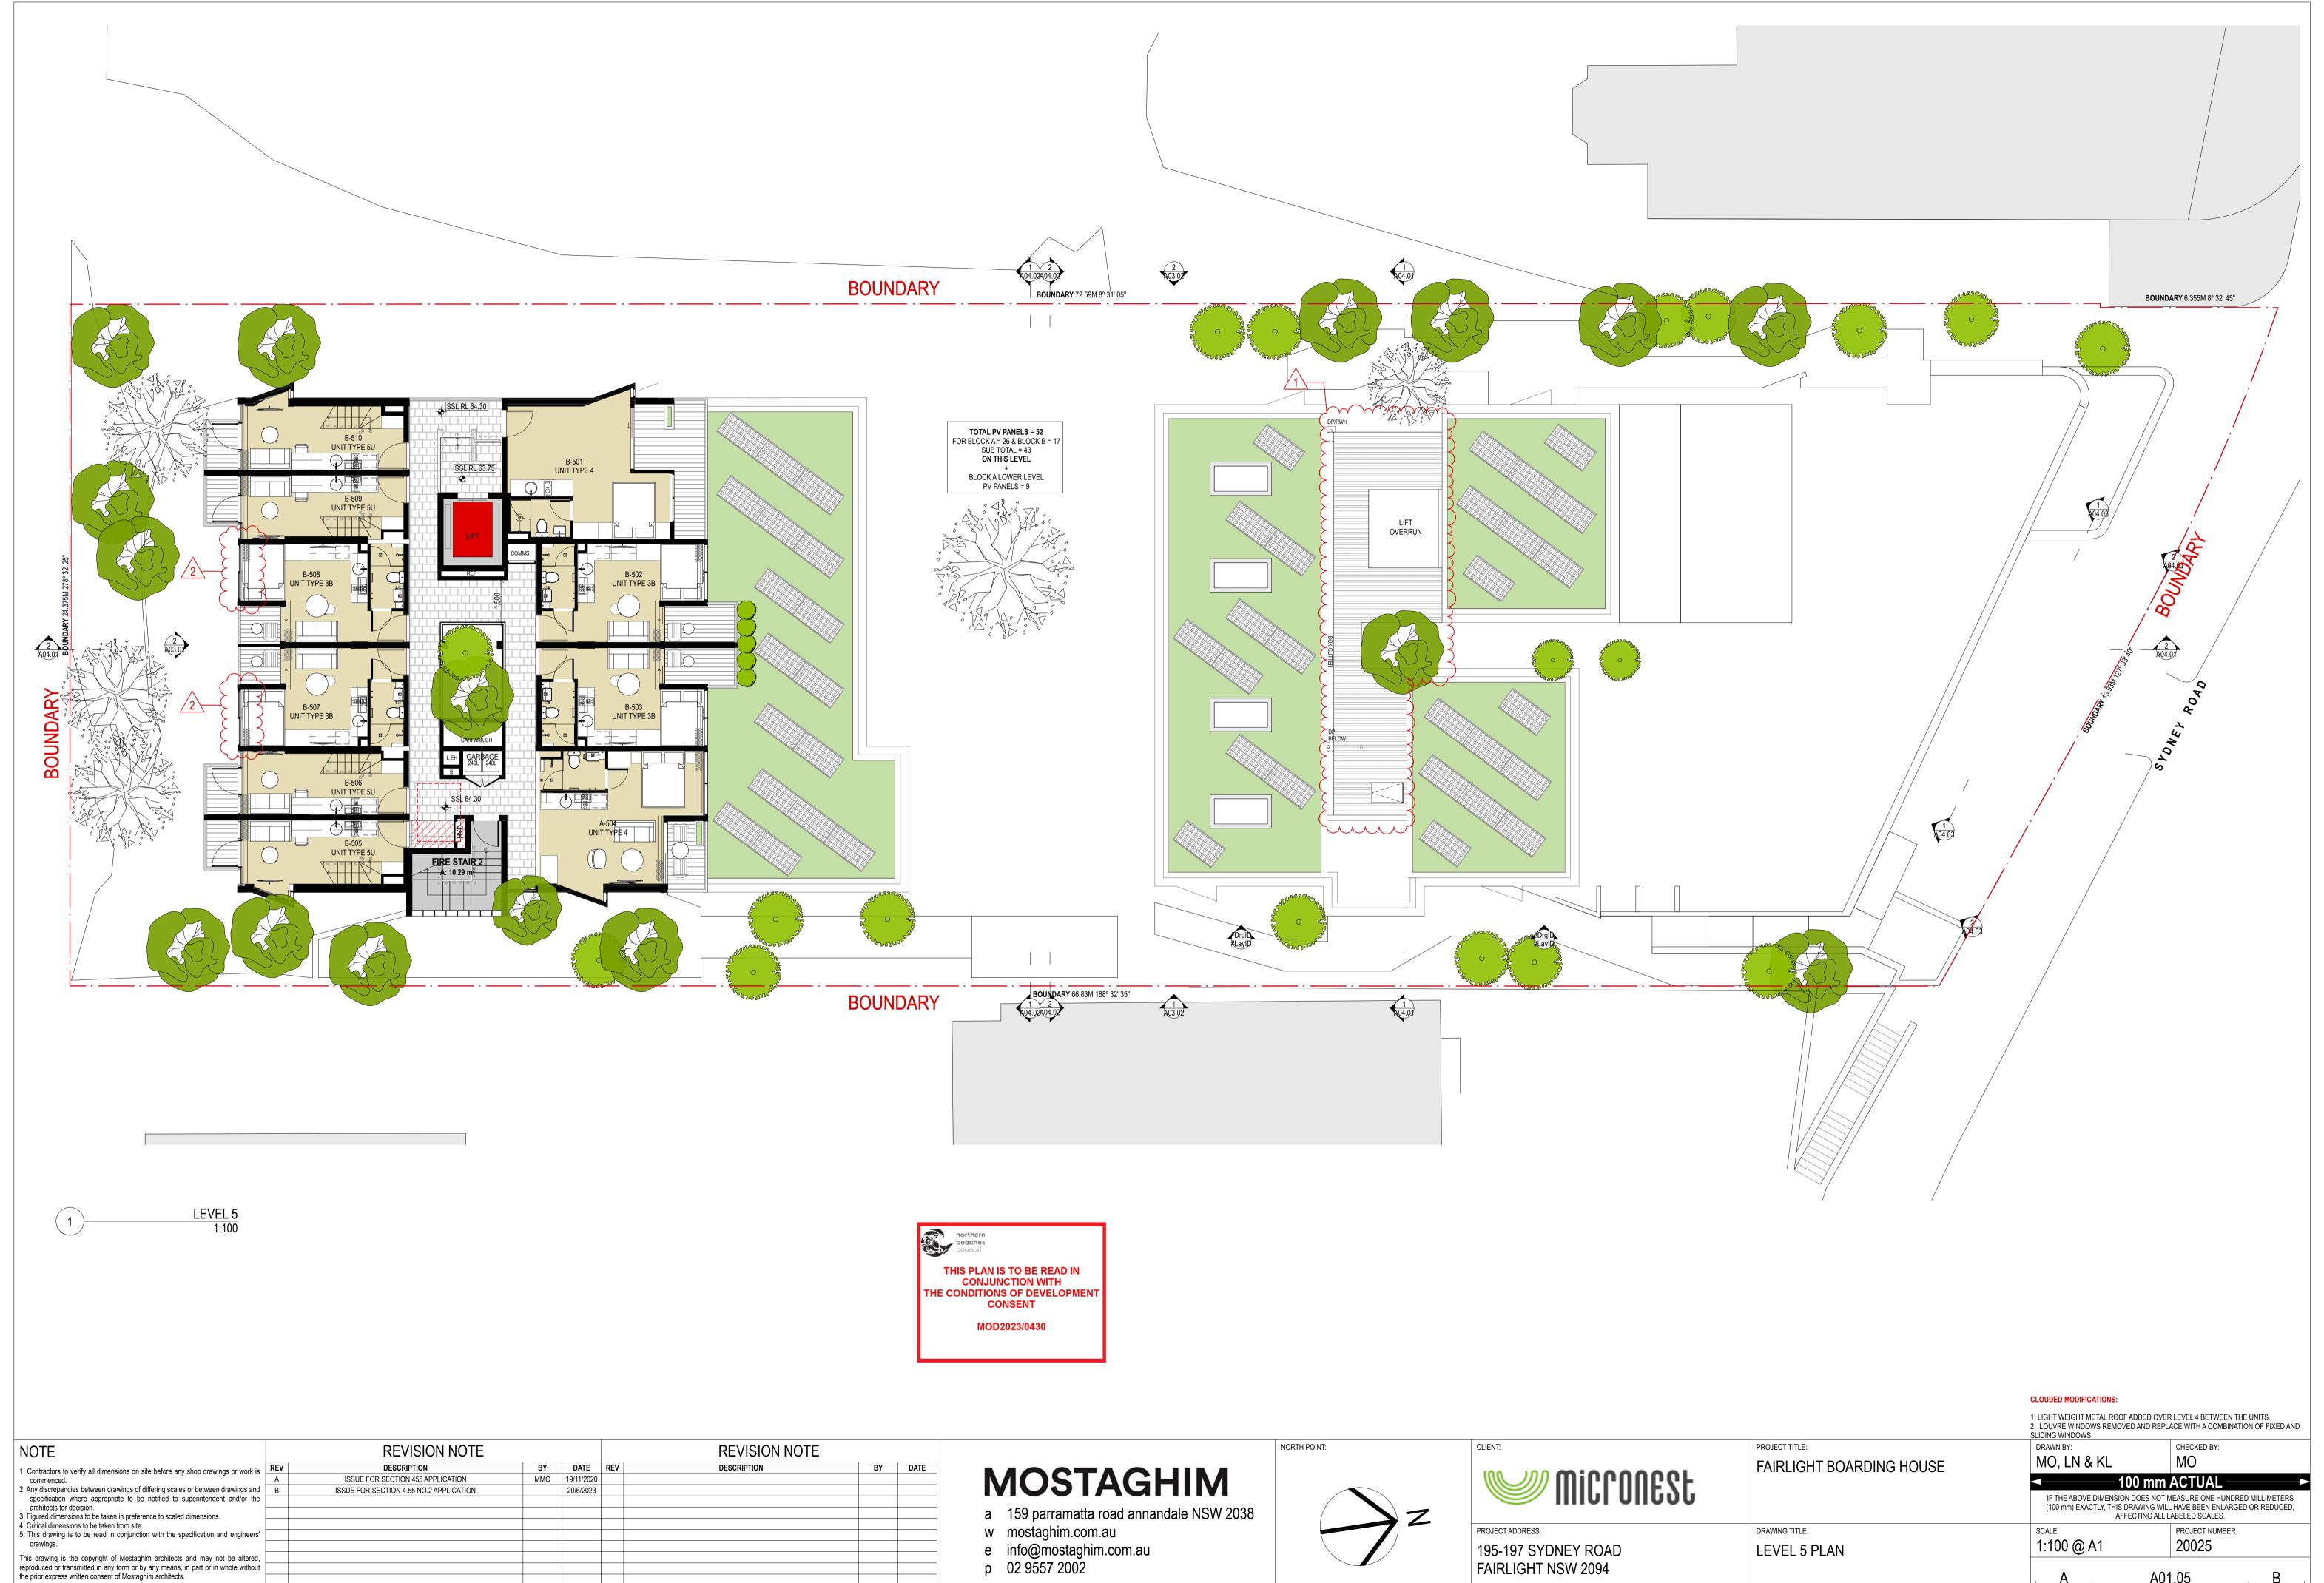

PROJECT ADDRESS: 195-197 SYDNEY ROAD FAIRLIGHT NSW 2094

DRAWING TITLE: LEVEL 5 PLAN

IF THE ABOVE DIMENSION DOES NOT MEASURE ONE HUNDRED MILLIMETERS (100 mm) EXACTLY, THIS DRAWING WILL HAVE BEEN ENLARGED OR REDUCED, AFFECTING ALL LABELED SCALES. PROJECT NUMBER: 1:100 @ A1 20025 A01.05