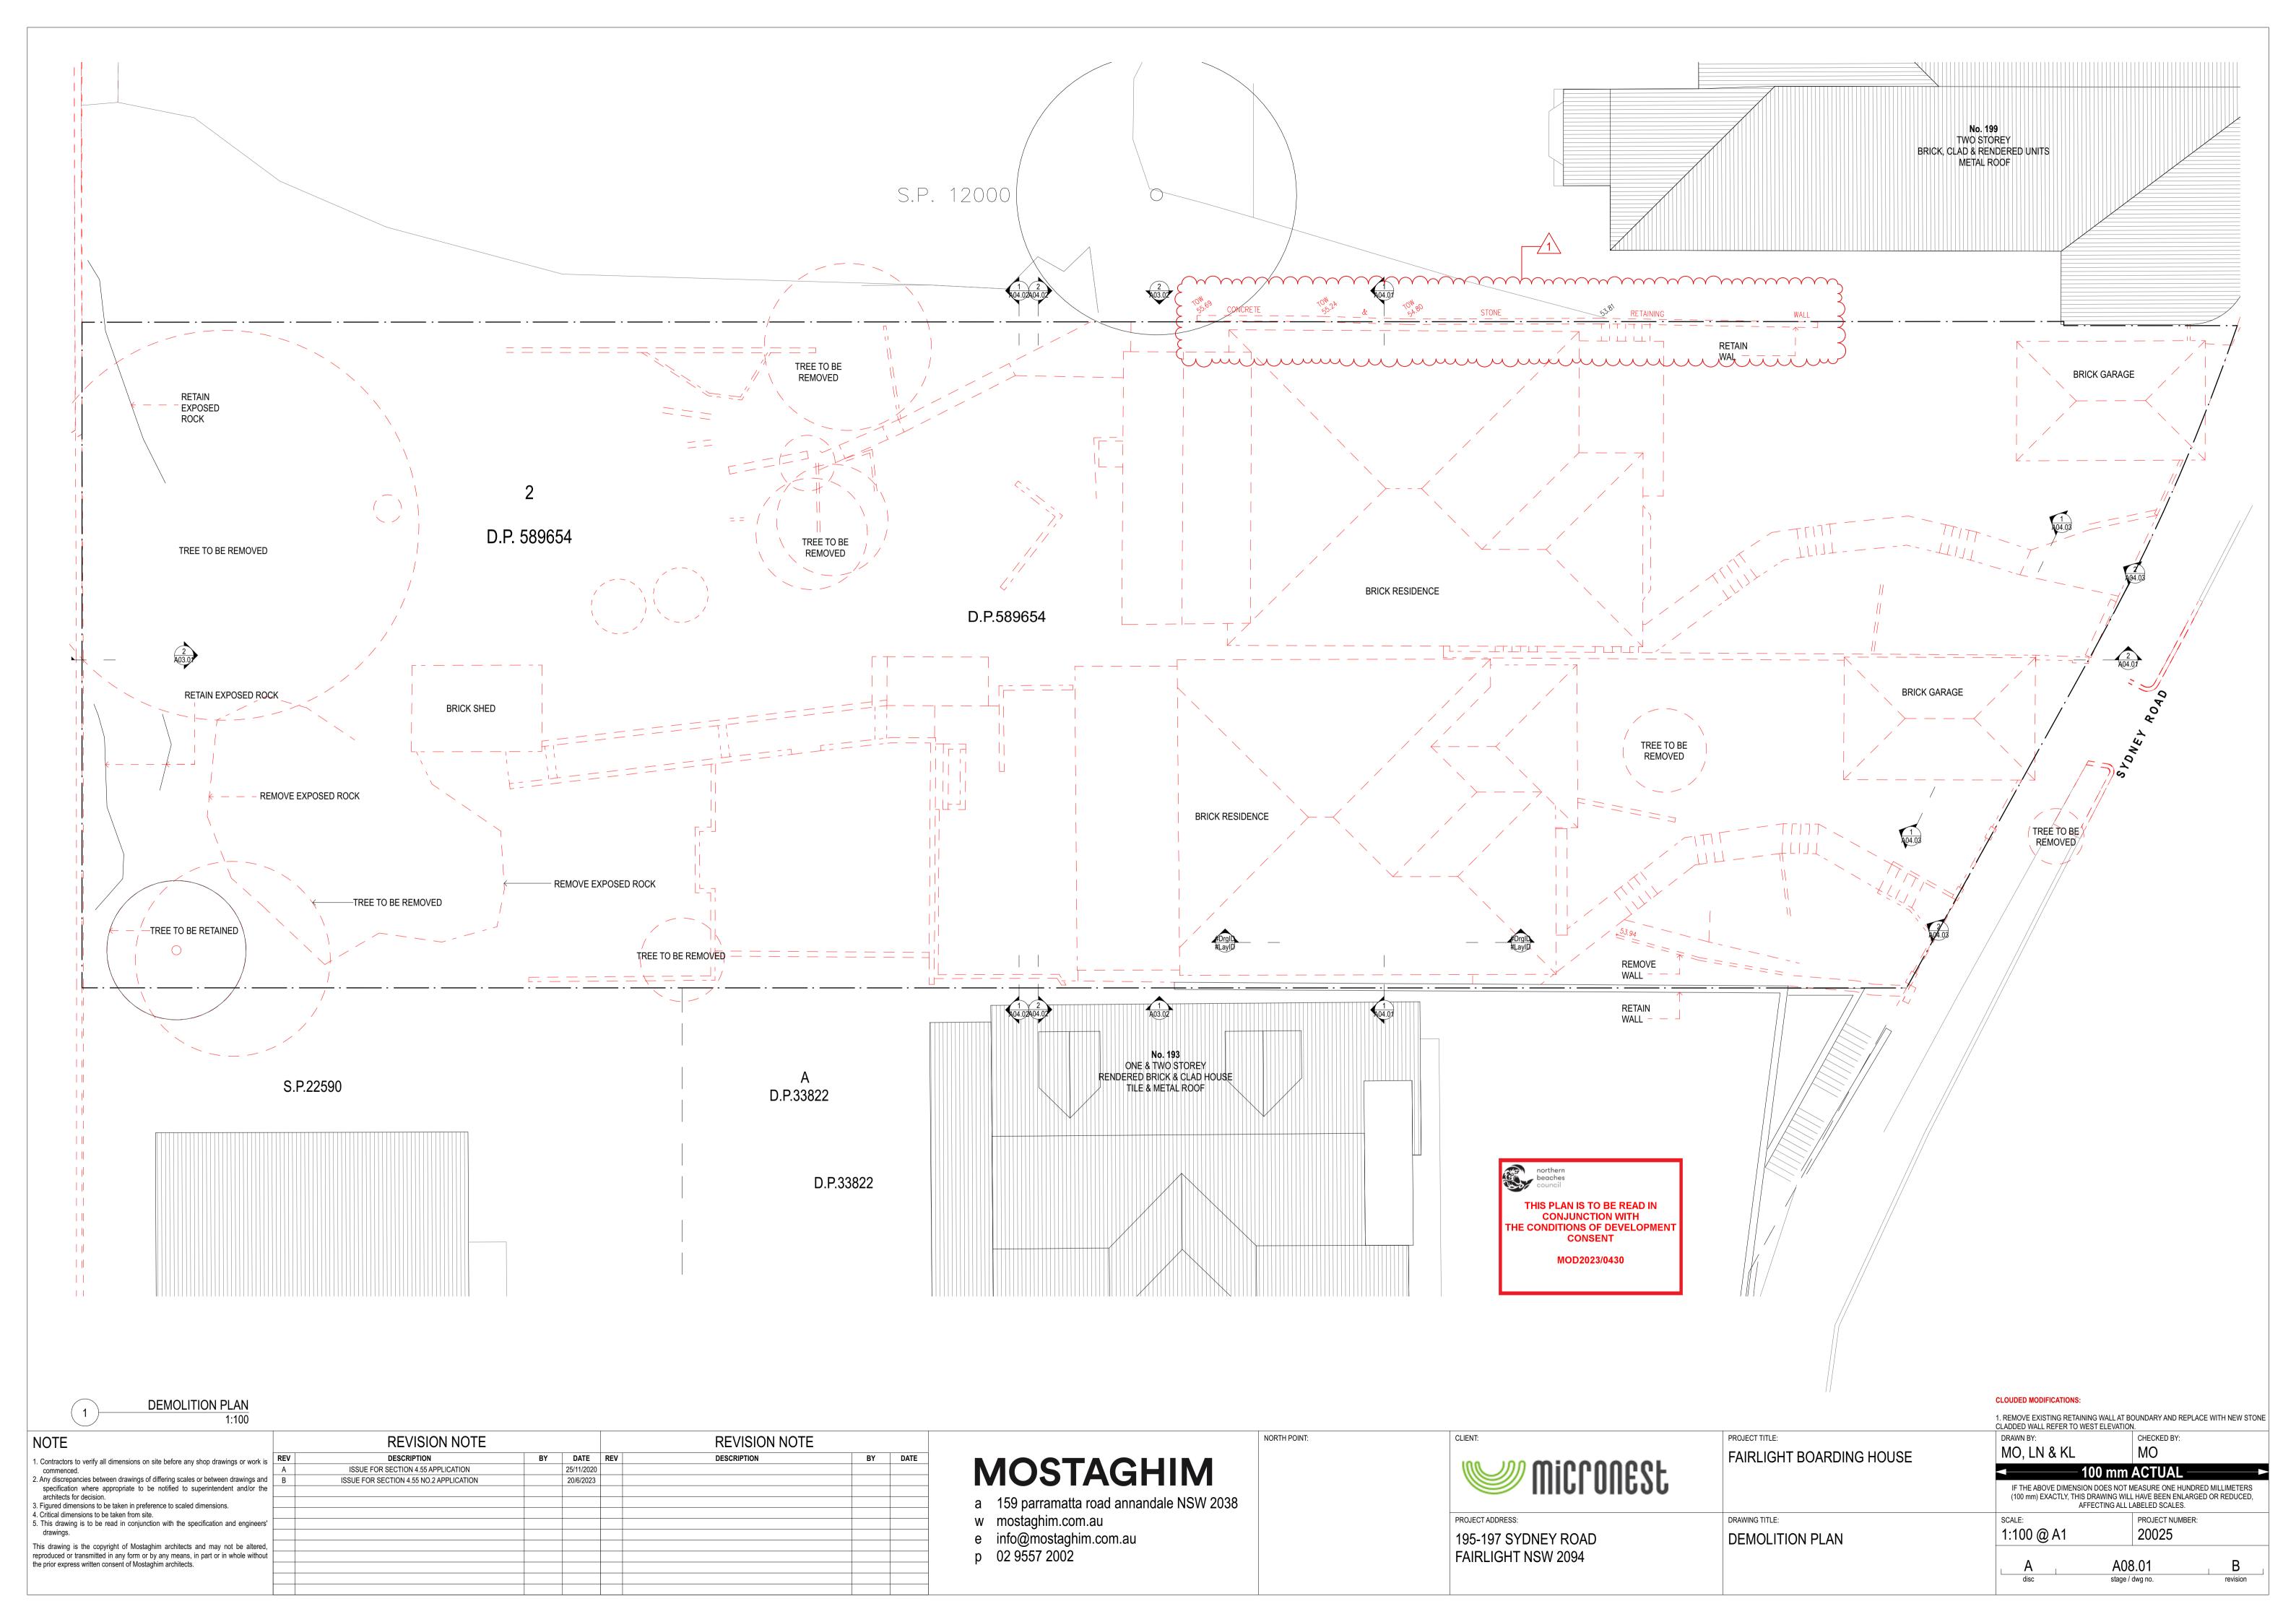

awing is the copyright of Mostaghim architects and may not be altered, reproduced or transmitted in any form or by any means, in part or in whole without the prior express written consent of Mostaghim architects.

### **MOSTAGHIM**

- a 159 parramatta road annandale NSW 2038
- w mostaghim.com.au
- e info@mostaghim.com.au p 02 9557 2002

PROJECT ADDRESS: 195-197 SYDNEY ROAD

FAIRLIGHT NSW 2094

FAIRLIGHT BOARDING HOUSE

DRAWING TITLE: SECTION A-A + SECTION B-B 1. REVISED EXISTING GROUND LINE TO MATCH APPROVED DA & REVIOUS APPROVED

CHECKED BY: MO, LN & KL MO 100 mm ACTUAL

IF THE ABOVE DIMENSION DOES NOT MEASURE ONE HUNDRED MILLIMETERS (100 mm) EXACTLY, THIS DRAWING WILL HAVE BEEN ENLARGED OR REDUCED, AFFECTING ALL LABELED SCALES. PROJECT NUMBER:

20025 1:125 @ A1 A04.01 stage / dwg no.