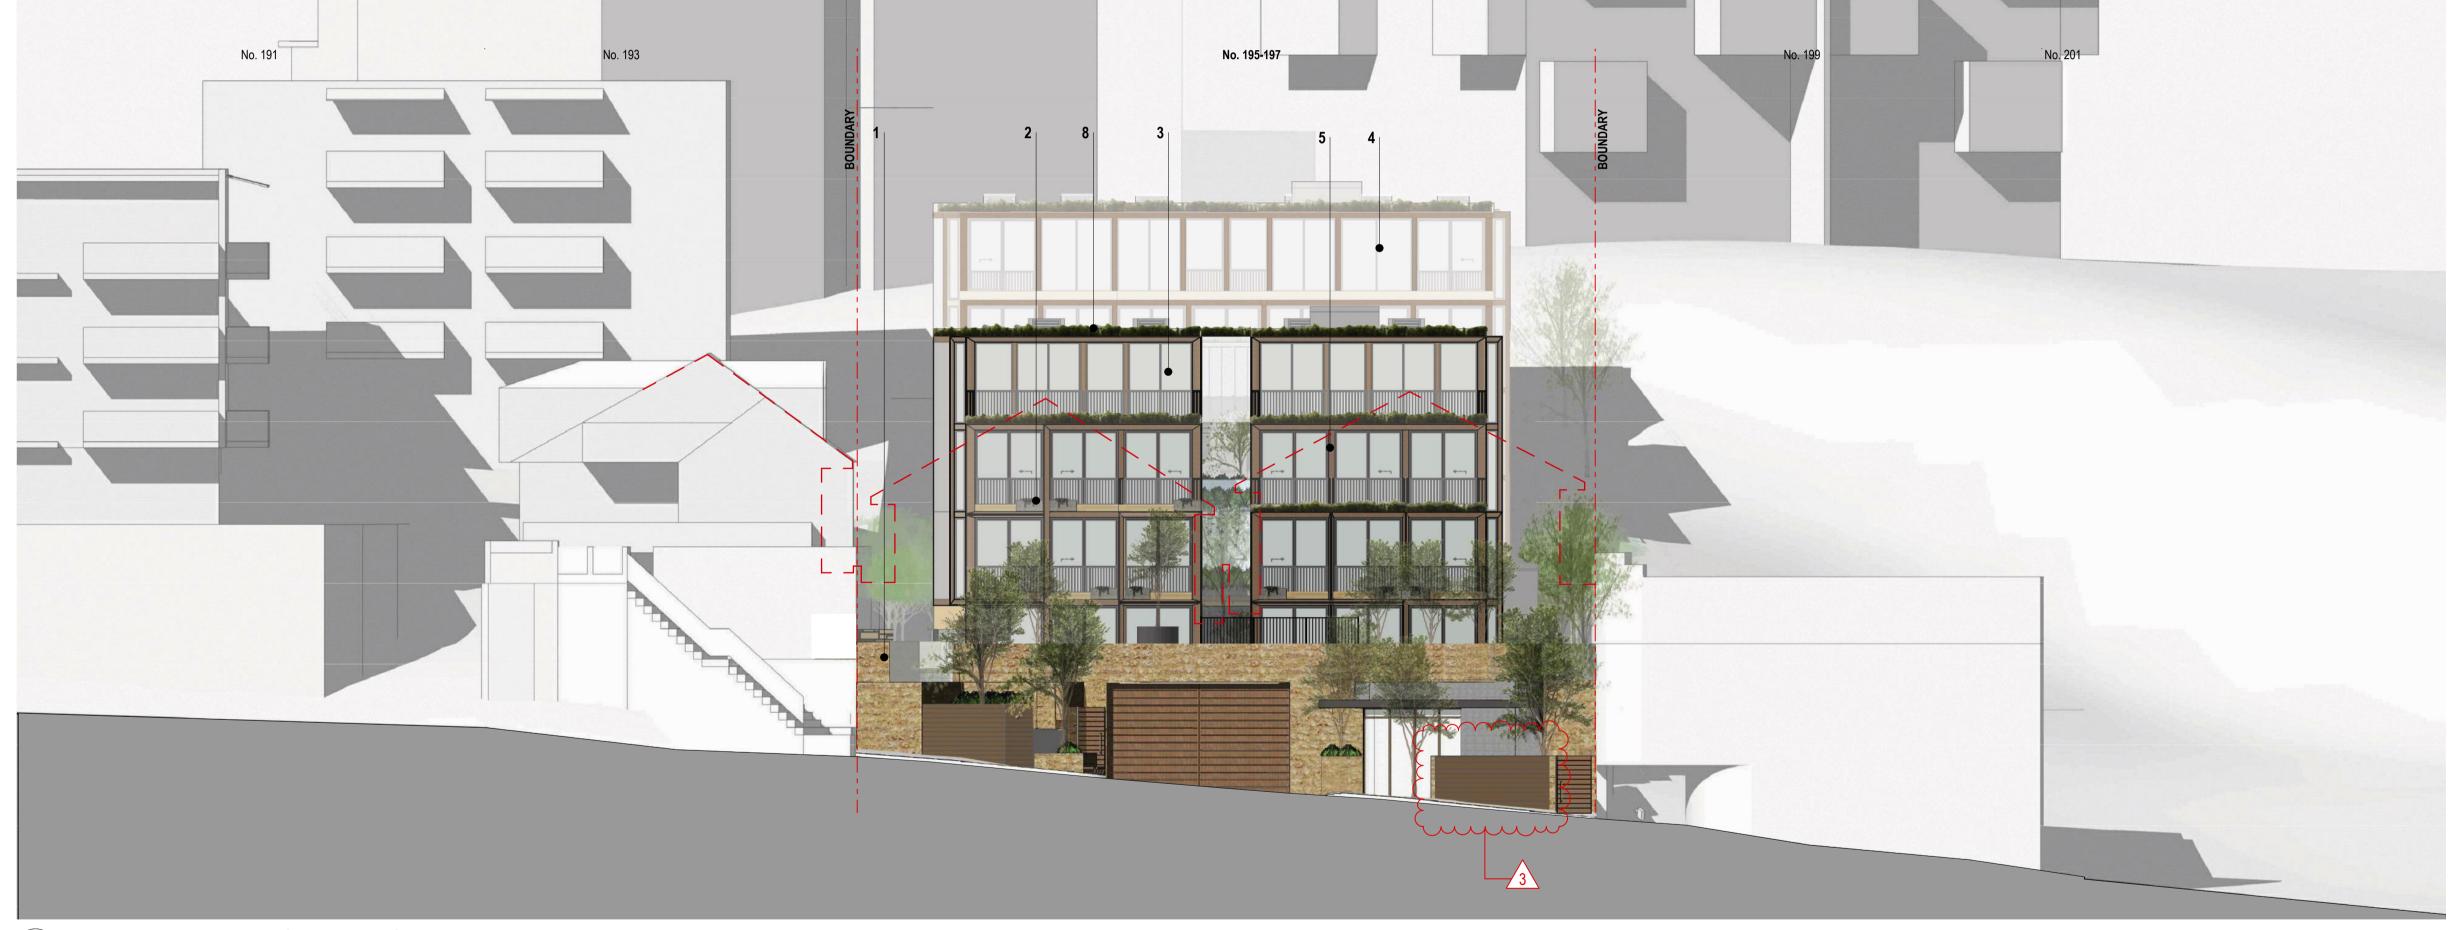

FAIRLIGHT NSW 2094

PROJECT TITLE: FAIRLIGHT BOARDING HOUSE

DRAWING TITLE: ELEVATION NORTH + SOUTH **CLOUDED MODIFICATIONS:** 

LOUVRE WINDOWS AMENDED TO A COMBINATION OF SLIDING AND FIXED WINDOWS.
 REMOVE SMALLER PLANTER IN FRONT OF BALCONIES ON LEVEL 5 ON SOUTHERN ELEVATION.
 SERVICES CUPBOARDS RECONFIGURE TO ALLOW FOR REQUIRED LANDSCAPED