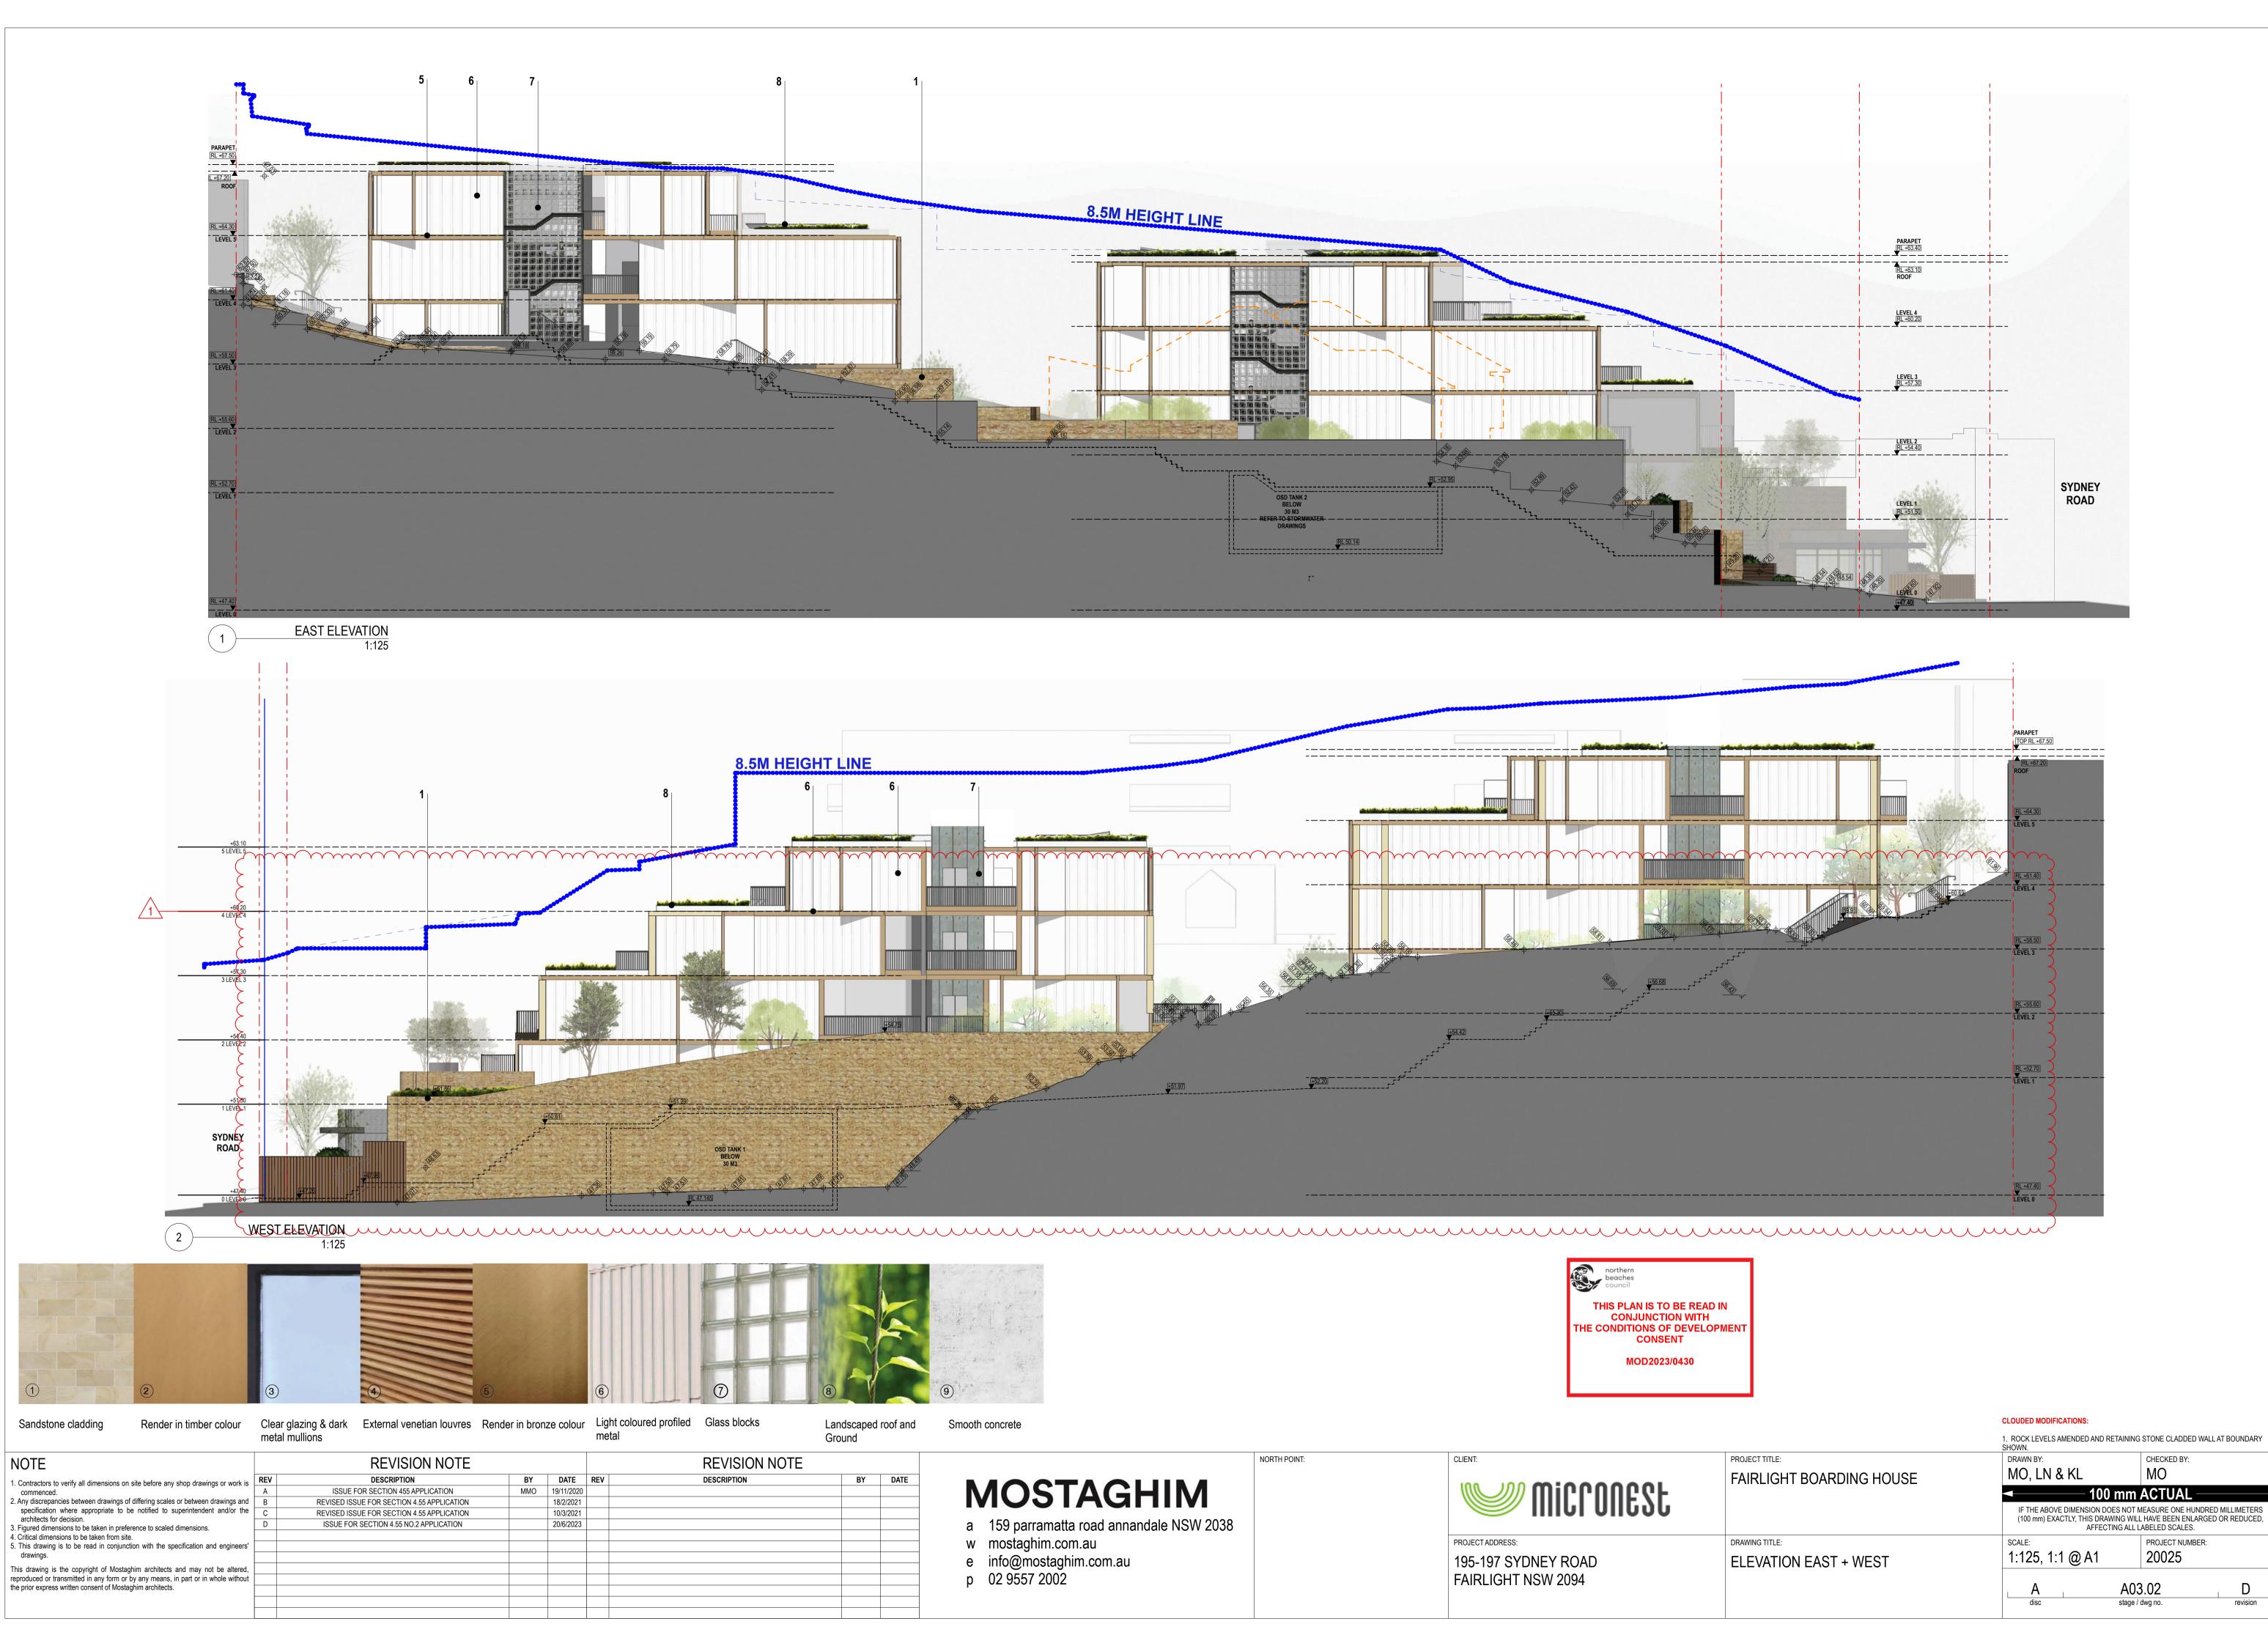

FAIRLIGHT NSW 2094

PROJECT TITLE: FAIRLIGHT BOARDING HOUSE

DRAWING TITLE: ELEVATION NORTH + SOUTH **CLOUDED MODIFICATIONS:** 

LOUVRE WINDOWS AMENDED TO A COMBINATION OF SLIDING AND FIXED WINDOWS.
 REMOVE SMALLER PLANTER IN FRONT OF BALCONIES ON LEVEL 5 ON SOUTHERN ELEVATION.
 SERVICES CUPBOARDS RECONFIGURE TO ALLOW FOR REQUIRED LANDSCAPED