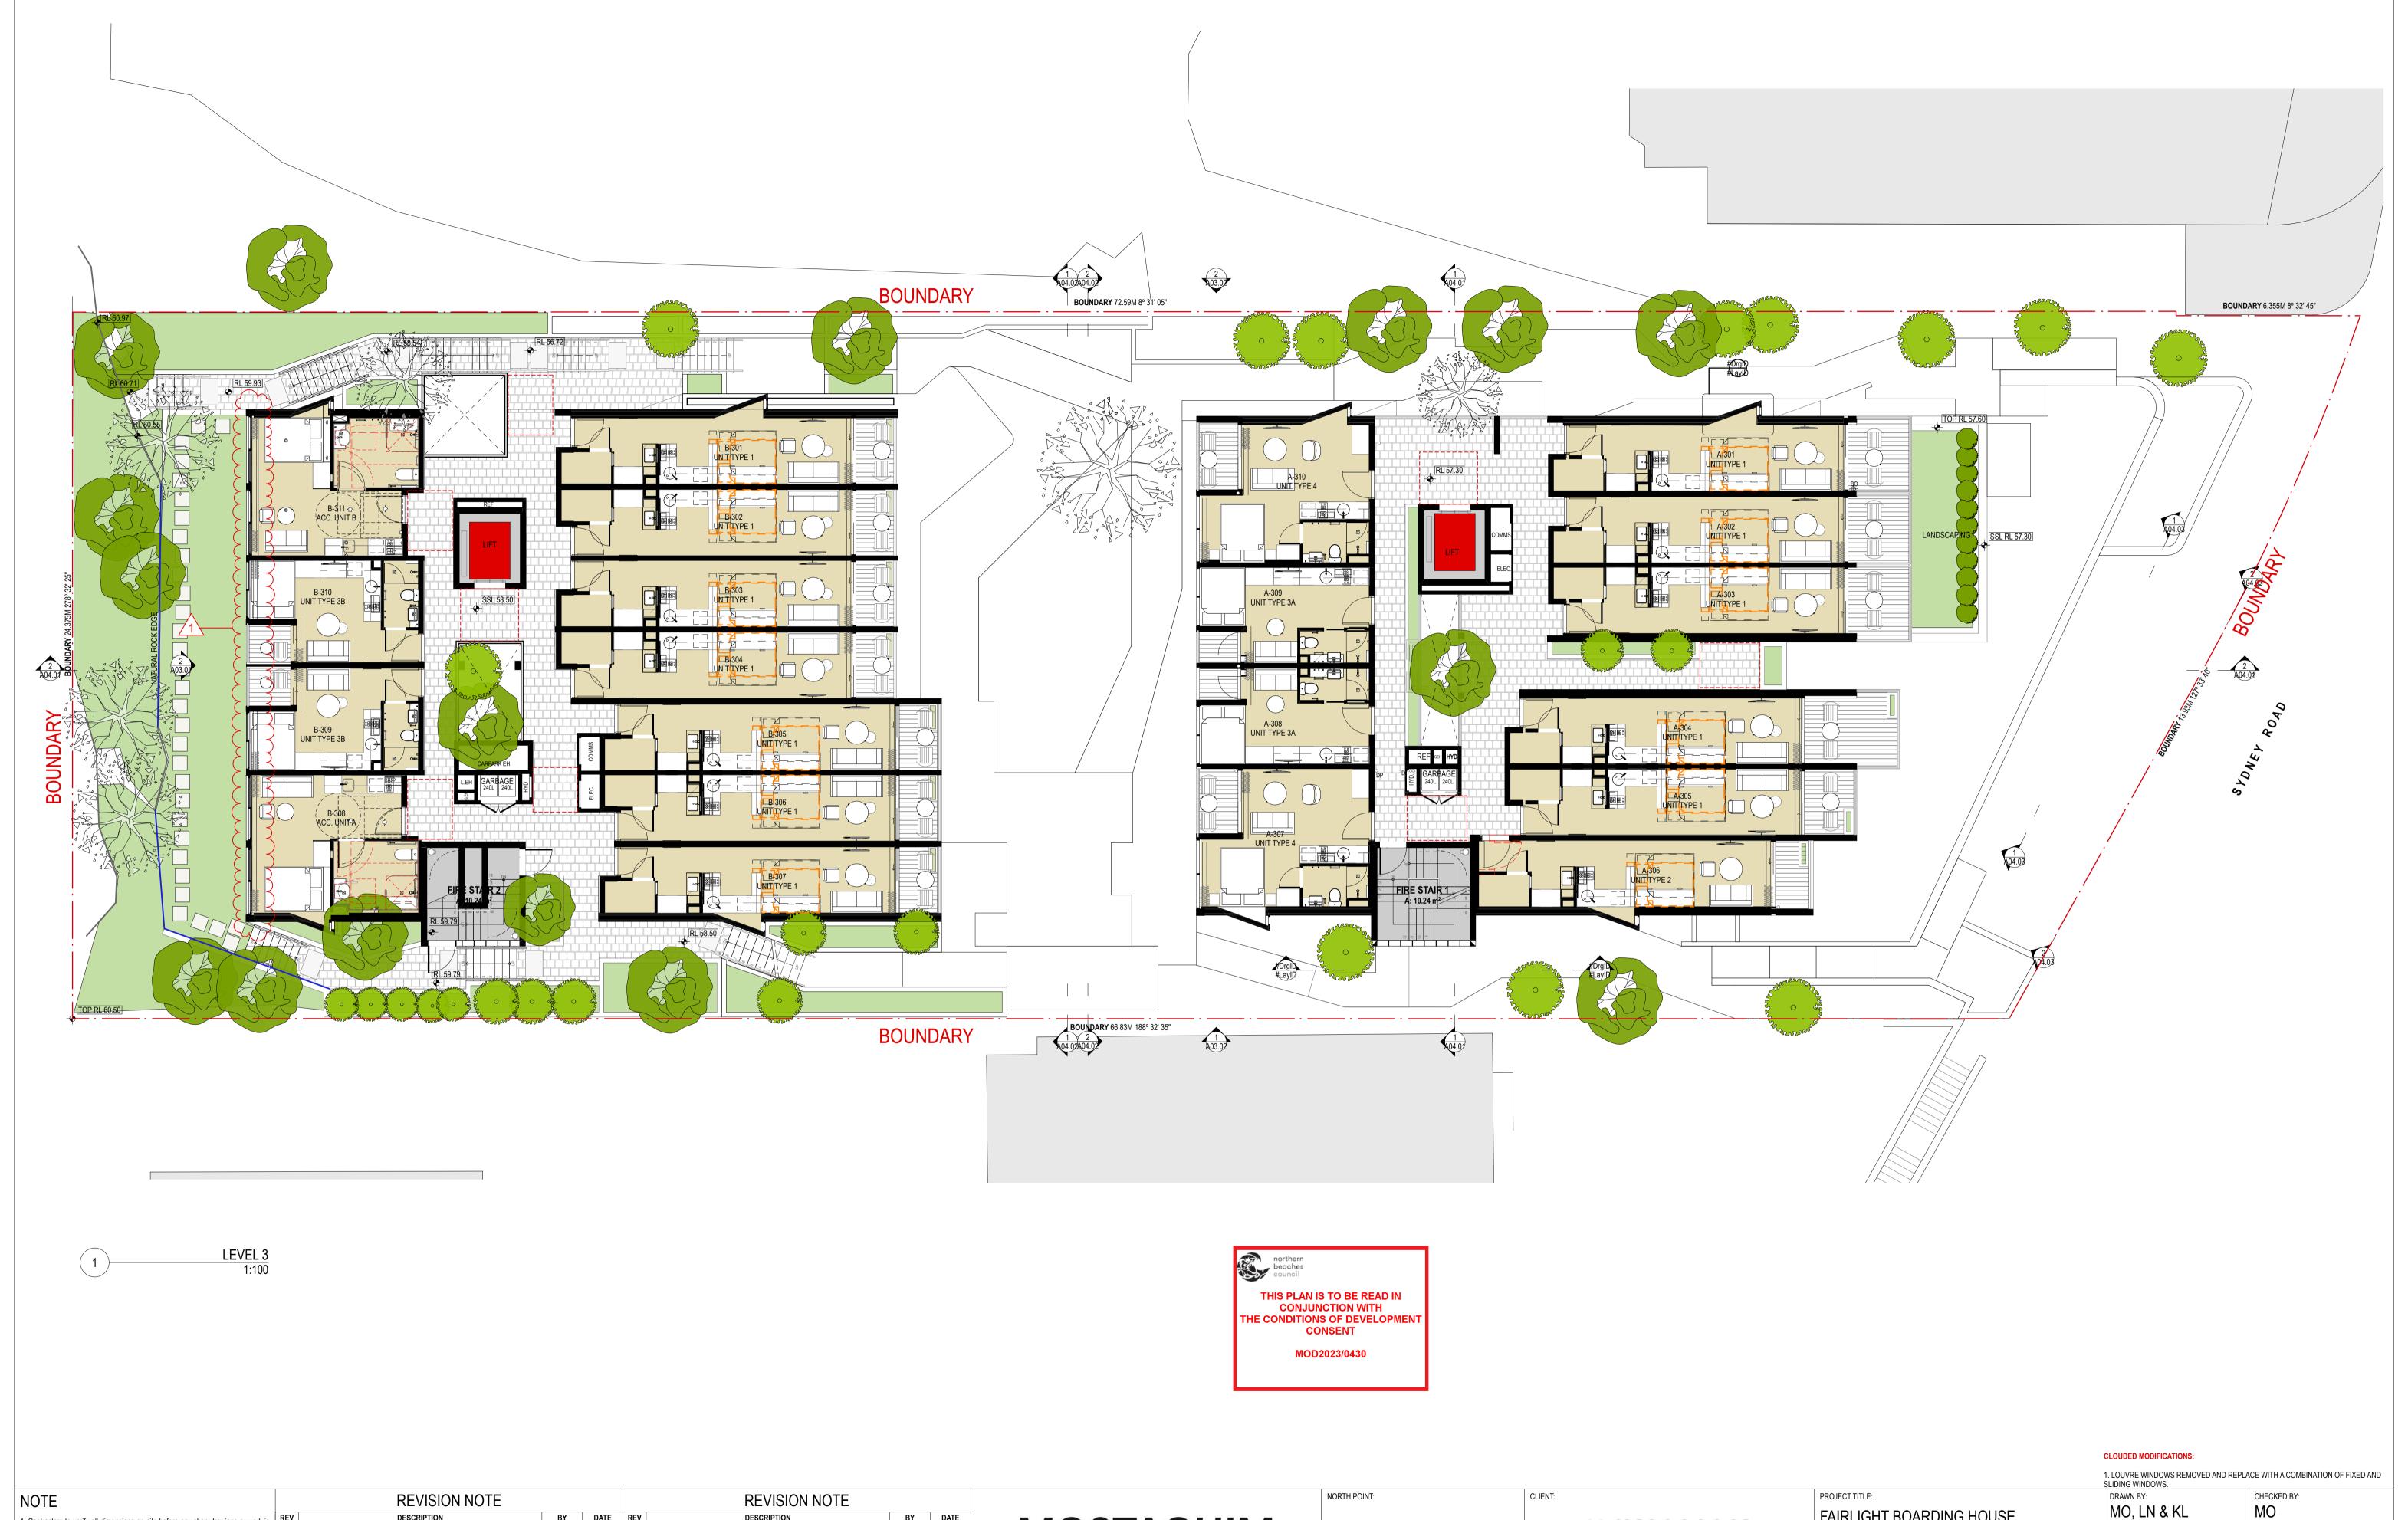

## **MOSTAGHIM**

- a 159 parramatta road annandale NSW 2038 w mostaghim.com.au e info@mostaghim.com.au p 02 9557 2002

FAIRLIGHT NSW 2094

PROJECT ADDRESS: 195-197 SYDNEY ROAD FAIRLIGHT BOARDING HOUSE

DRAWING TITLE:

LEVEL 3 PLAN

MO, LN & KL IF THE ABOVE DIMENSION DOES NOT MEASURE ONE HUNDRED MILLIMETERS (100 mm) EXACTLY, THIS DRAWING WILL HAVE BEEN ENLARGED OR REDUCED, AFFECTING ALL LABELED SCALES.

PROJECT NUMBER: 1:100 @ A1 20025 A01.03

| NOTE                                                                                                 |     | REVISION NOTE                           |     |            |     | REVISION NOTE |    |          |
|------------------------------------------------------------------------------------------------------|-----|-----------------------------------------|-----|------------|-----|---------------|----|----------|
| Contractors to verify all dimensions on site before any shop drawings or work is                     | REV | DESCRIPTION                             | BY  | DATE       | REV | DESCRIPTION   | BY | DATE     |
| commenced.                                                                                           | Α   | ISSUE FOR SECTION 455 APPLICATION       | MMO | 19/11/2020 |     |               |    |          |
| 2. Any discrepancies between drawings of differing scales or between drawings and                    | В   | ISSUE FOR SECTION 4.55 NO.2 APPLICATION |     | 20/6/2023  |     |               |    |          |
| specification where appropriate to be notified to superintendent and/or the architects for decision. |     |                                         |     |            |     |               |    |          |
| 3. Figured dimensions to be taken in preference to scaled dimensions.                                |     |                                         |     |            |     |               |    | <u> </u> |
| Critical dimensions to be taken from site.                                                           |     |                                         |     |            |     |               |    |          |
| 5. This drawing is to be read in conjunction with the specification and engineers'                   |     |                                         |     |            |     |               |    | <u> </u> |
| drawings.                                                                                            |     |                                         |     |            |     |               |    |          |
| This drawing is the copyright of Mostaghim architects and may not be altered,                        |     |                                         |     |            |     |               |    |          |
| reproduced or transmitted in any form or by any means, in part or in whole without                   |     |                                         |     |            |     |               |    |          |
| the prior express written consent of Mostaghim architects.                                           |     |                                         |     |            |     |               |    |          |