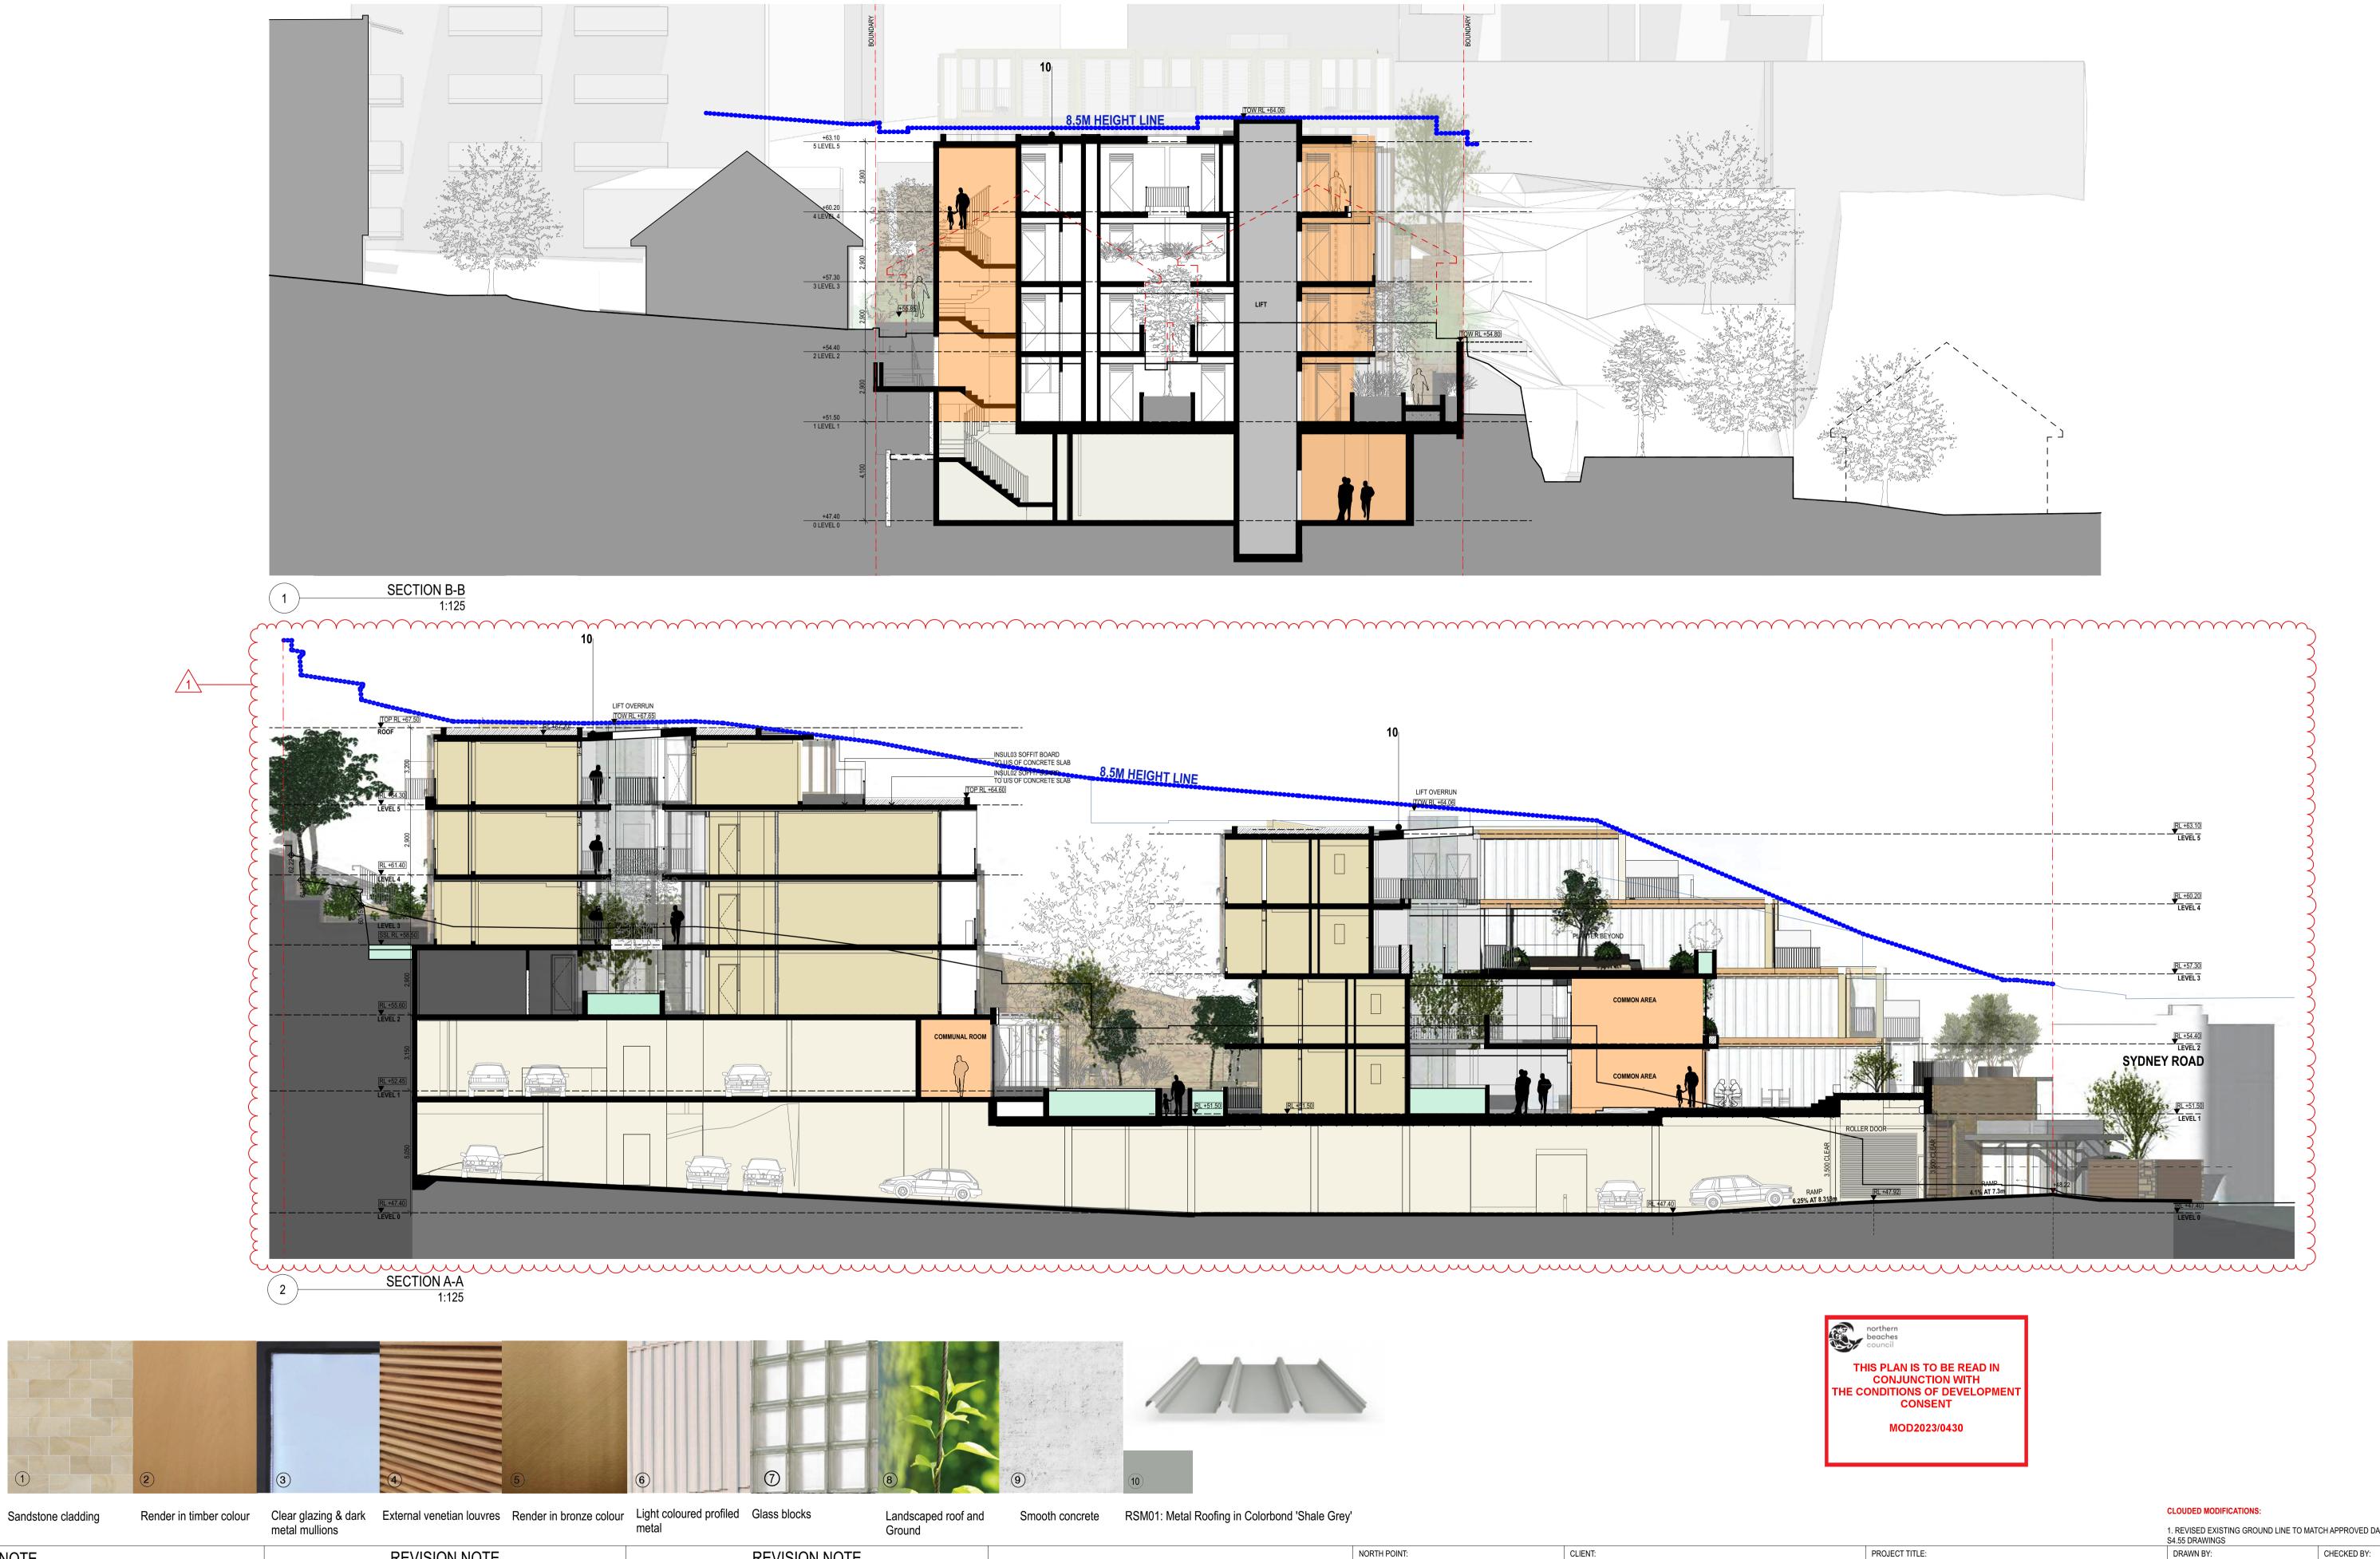

### **MOSTAGHIM**

- a 159 parramatta road annandale NSW 2038
- w mostaghim.com.au
- e info@mostaghim.com.au p 02 9557 2002

PROJECT ADDRESS: 195-197 SYDNEY ROAD

FAIRLIGHT NSW 2094

FAIRLIGHT BOARDING HOUSE

DRAWING TITLE: SECTION A-A + SECTION B-B 1. REVISED EXISTING GROUND LINE TO MATCH APPROVED DA & REVIOUS APPROVED