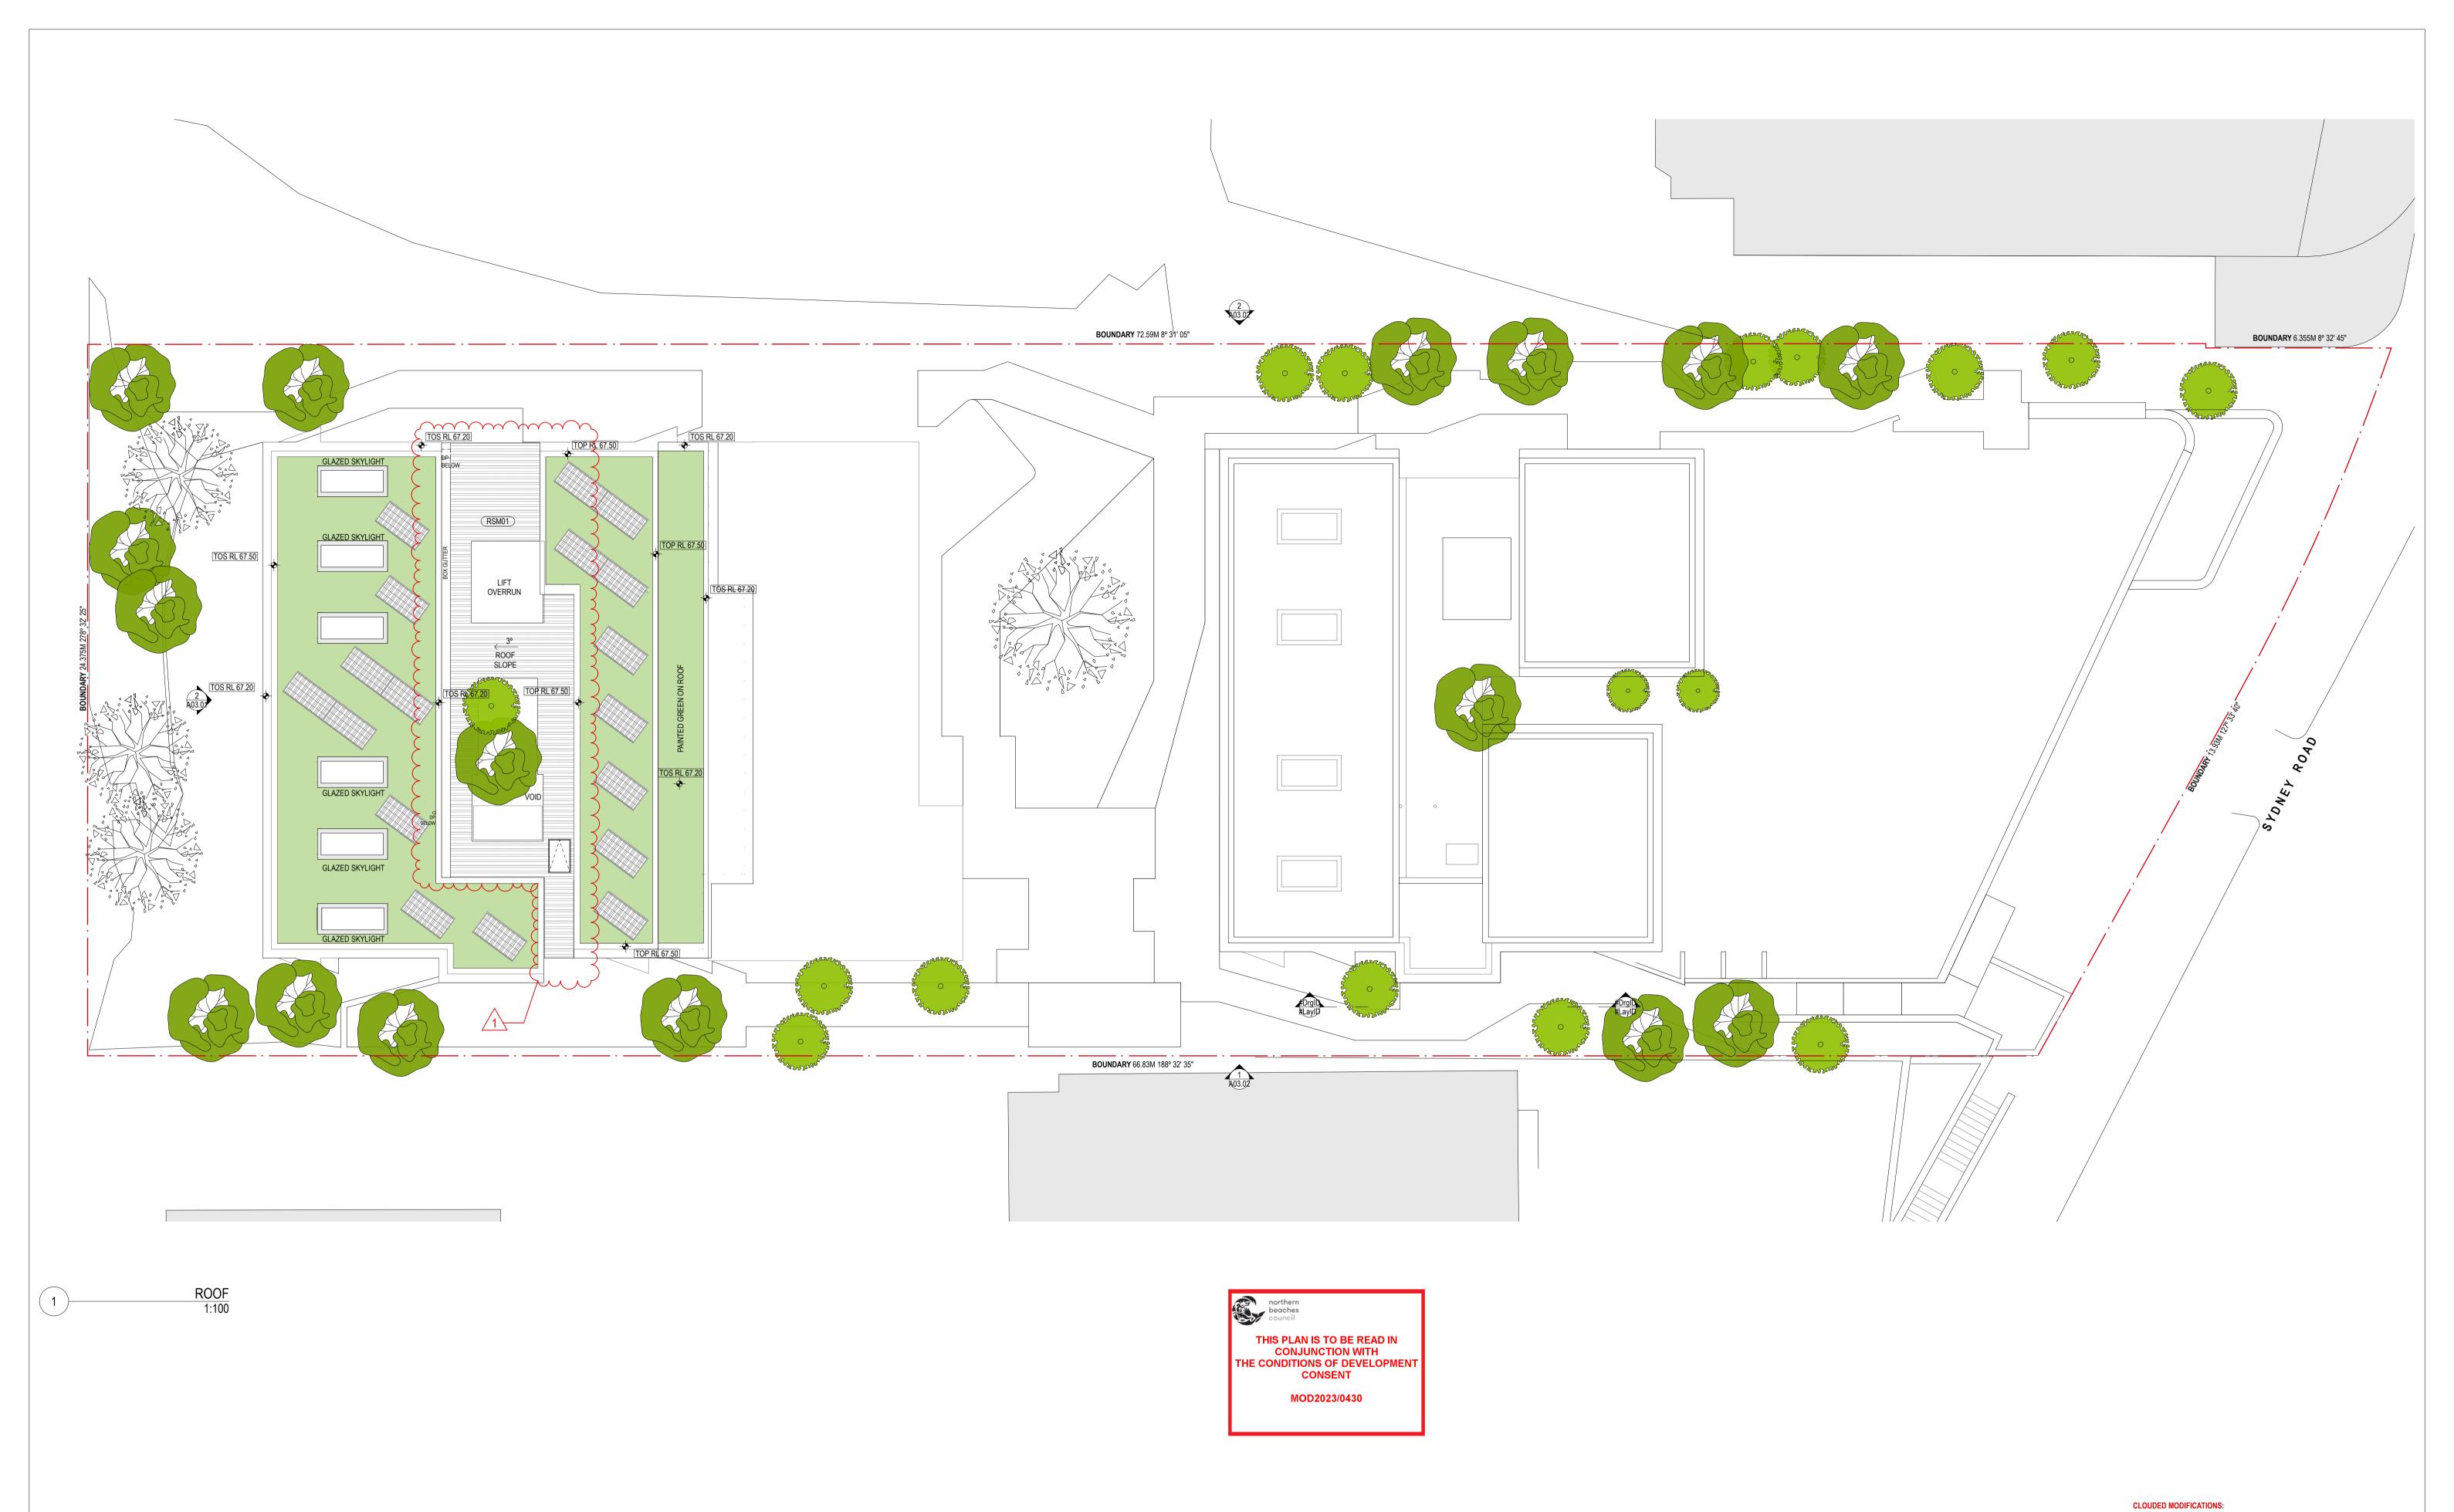

DRAWING TITLE: ROOF PLAN

| 1. LIGHT WEIGHT METAL ROOF ADDED OVER                                                       | R LEVEL 5 BETWEEN THE UNITS. |
|---------------------------------------------------------------------------------------------|------------------------------|
| DRAWN BY:                                                                                   | CHECKED BY:                  |
| MO, LN & KL                                                                                 | MO                           |
| <b>⋖</b> ─── 100 mm .                                                                       | ACTUAL ———                   |
| IF THE ABOVE DIMENSION DOES NOT M<br>(100 mm) EXACTLY, THIS DRAWING WILL<br>AFFECTING ALL L | HAVE BEEN ENLARGED OR REDUC  |
|                                                                                             |                              |