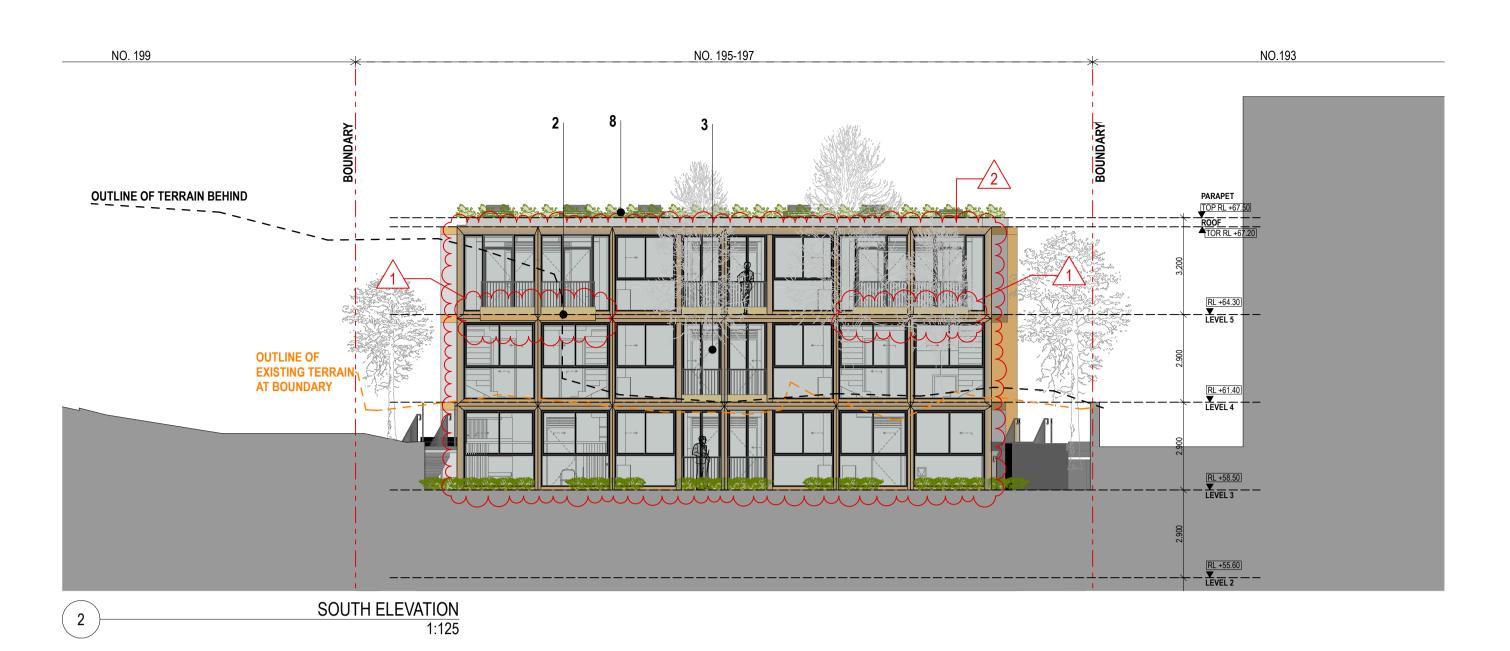

FAIRLIGHT NSW 2094

PROJECT TITLE: FAIRLIGHT BOARDING HOUSE

DRAWING TITLE: ELEVATION NORTH + SOUTH **CLOUDED MODIFICATIONS:** 

LOUVRE WINDOWS AMENDED TO A COMBINATION OF SLIDING AND FIXED WINDOWS.
 REMOVE SMALLER PLANTER IN FRONT OF BALCONIES ON LEVEL 5 ON SOUTHERN ELEVATION.
 SERVICES CUPBOARDS RECONFIGURE TO ALLOW FOR REQUIRED LANDSCAPED