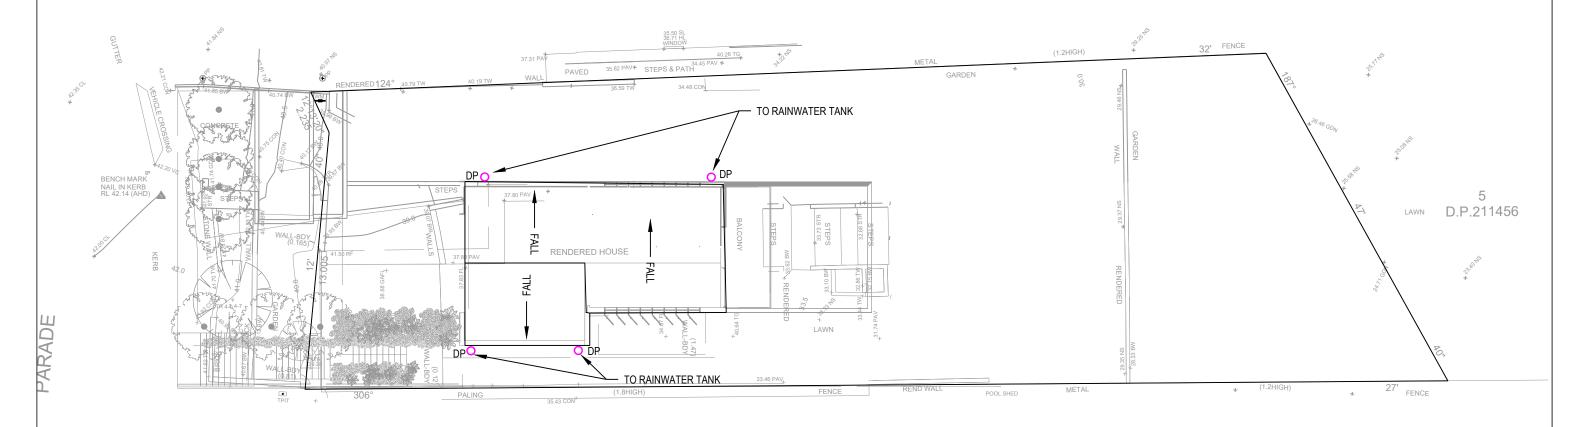

# SEDIMENT AND EROSION CONTROL PLAN STORMWATER SERVICES

Project

121 NARRABEEN PARK PARADE MONA VALE, NSW

| RAWN       | ENGINEER | CHECKED     | SCALE    | 2       |
|------------|----------|-------------|----------|---------|
| MA         | MA       | PC          | 1:200    | SIZE: A |
| ROJECT No. |          | DRAWING No. | REVISION | S       |
| ADC22      | 21205    | SW-200      | Α        | RIGINAL |