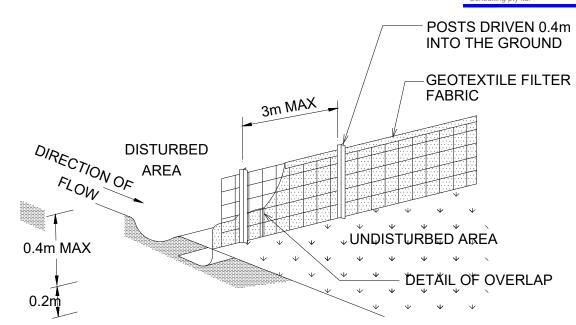

## **ORDER OF CONSTRUCTION:**

REFER TO DETAILED CONSTRUCTION SCHEDULE FOR SPECIFIC DETAILS.

- 1. PROVIDE SILT FENCE AROUND BOUNDARIES AS SHOWN ON THE PLAN. RETURNS TO BE PROVIDED EVERY 20m MAXIMUM.
- 2. CONSTRUCT SILT TRAPS AROUND EXISTING PITS & SEDIMENT TRAP
- PROVIDE DIVERSION BANKS ALONG THE SIDES AS SHOWN ON THE PLAN. BANKS TO SPILL ONTO SCALLOPED SILT FENCING.
- 4. PROVIDE TEMPORARY ENTRY/EXIT AREA AS SHOWN.
- 5. STRIP TOPSOIL FROM IMMEDIATE WORK AREA AND REMOVE SURPLUS AS DIRECTED. STOCKPILE REMAINED ON SITE IN AREA DESIGNATED WITH DIVERSION BANK IN PLACE UPSLOPE AND SILT FENCE IN PLACE DOWNSLOPE.
- 6. CONSTRUCT BULK EARTHWORKS
- 7. CONSTRUCT DRAINAGE & OSD WORKS TO SPECIFICATION.
- 8. DURING CONSTRUCTION OF DRAINAGE PIPELINES TEMPORARY PROTECTION TO BE PROVIDED AROUND PITS & PIPE OPENINGS. ALL SPOIL TO BE STOCKPILED ON HIGH SIDE OF TRENCH PRIOR TO BACKFILLING.
- 9. PROVIDE TURF STRIPS BEHIND ROADS.
- REMOVE SEDIMENT CONTROL MEASURES.