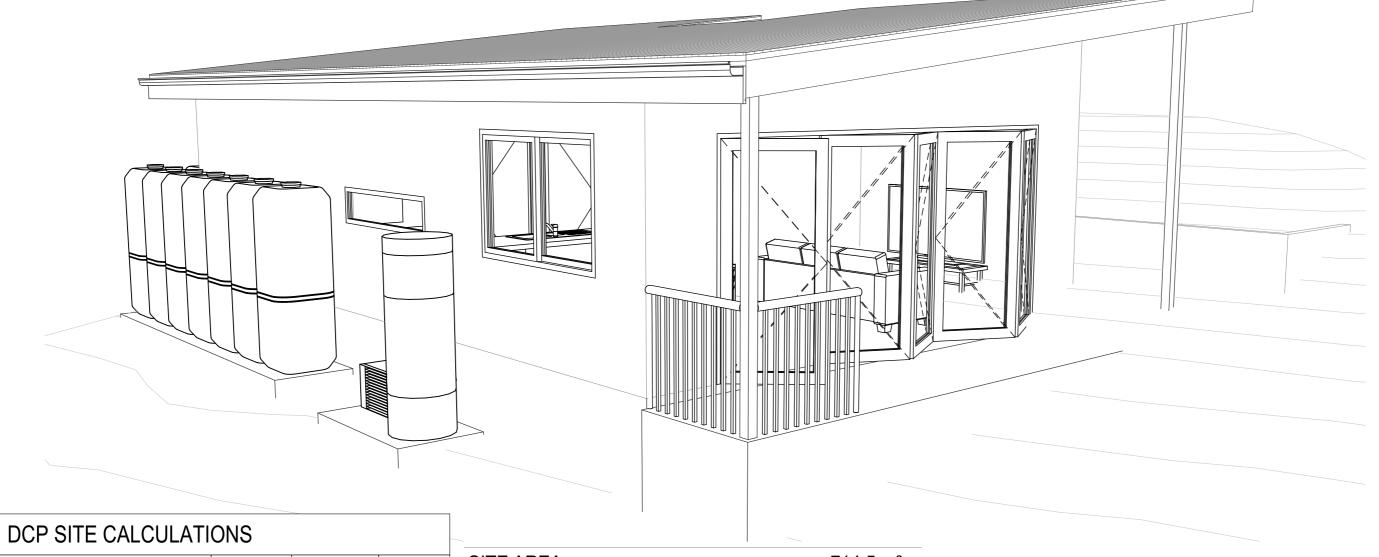

# PROPOSED 2 BEDROOM GRANNY FLAT 25 CARPENTER CRESCENT, WARRIEWOOD

|                                                                          | ALLOWED           | PROVIDED | COMPLY |
|--------------------------------------------------------------------------|-------------------|----------|--------|
| MIN. FRONTAGE                                                            | 10m               | 16.765m  | YES    |
| MAX. BUILDING AREA                                                       | 60sqm             | 60sqm    | YES    |
| MAX. SITE COVERAGE                                                       | 50%               | 35%      | YES    |
| TOTAL FLOOR AREA                                                         | 380sqm            | 209sqm   | YES    |
| BUILDING HEIGHT                                                          | 8.5m              | 3.84m    | YES    |
| FRONT SETBACK<br>(AVERAGE OF ADJOINING HOUSES<br>WHEN FACING THE STREET) | 4.5m              | 25.5m    | YES    |
| SIDE SETBACK<br>(1.5m + 0.25 x H / 3.8m)                                 | 2.5 &<br>1m       | 4.5 & 1m | YES    |
| REAR SETBACK<br>(3m + 3 x H / 3.8m)                                      | 6.5m              | 5.3m     | NO     |
| CORNER SETBACK                                                           | 3m                | N/A      | N/A    |
| LANDSCAPED AREA                                                          | 60% - 6%<br>= 54% | 54%      | YES    |

| SITE AREA            | 714.5 m <sup>2</sup>  |
|----------------------|-----------------------|
| EXISTING CARPORT     | 20.10 m²              |
| EXISTING DWELLING    | 221.00 m <sup>2</sup> |
| EXISTING PORCHS      | 45.70 m²              |
| PROPOSED GRANNY FLAT | 60.00 m <sup>2</sup>  |
| PROPOSED PORCH       | 7.20 m²               |