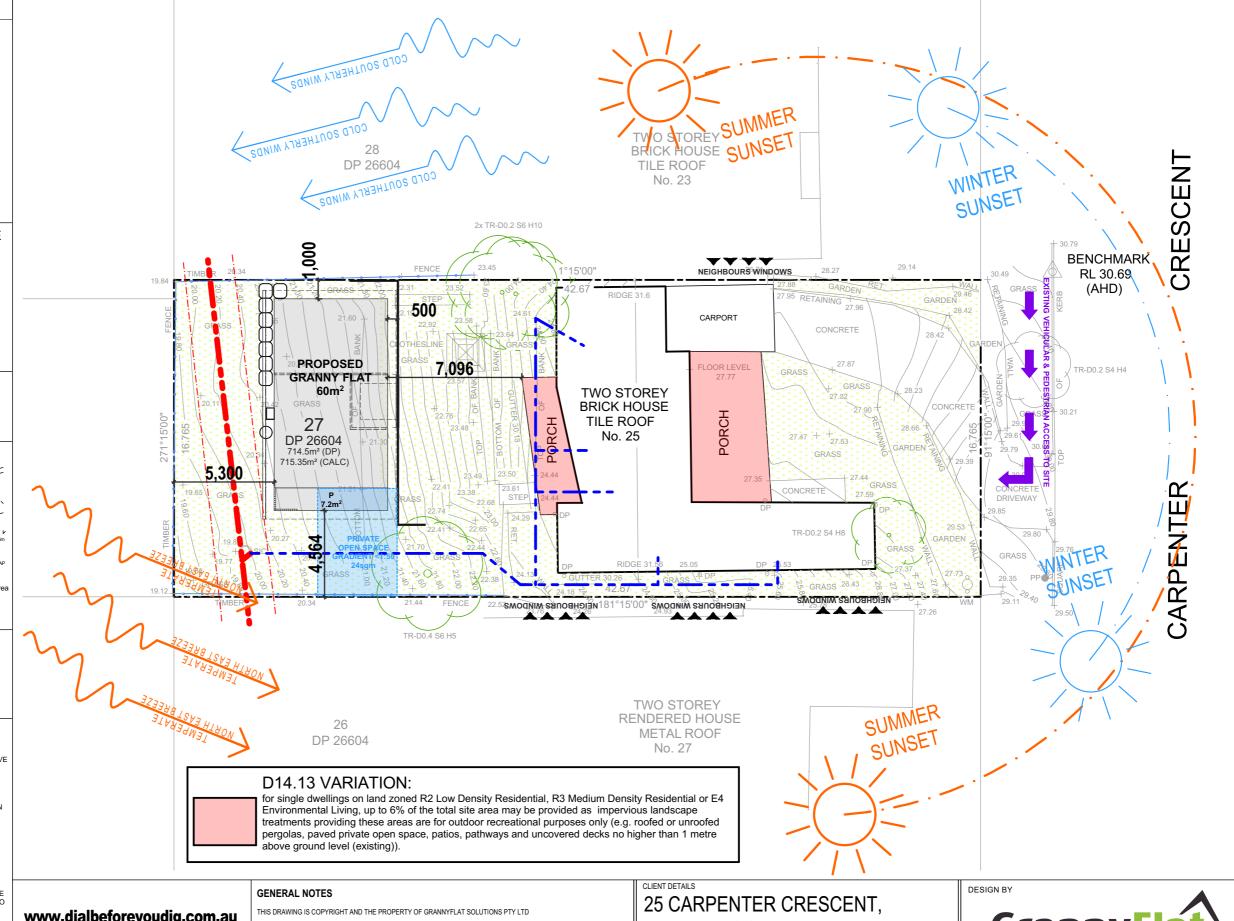

# SITE AREA - 714.5m<sup>2</sup>

BOUNDARY LINE

#### FENCE LOCATION

#### **IMPORTANT SURVEY NOTE:**

PARCEL BOUNDARY DIMENSIONS, BEARINGS AND AREAS HAVE BEEN ADOPTED FROM THE SUBJECT DEPOSITED PLAN AND HAVE NOT BEEN INVESTIGATED. ANY BEARING, DISTANCE, AREA, SETBACK OR OTHER DIMENSION MAY BE SUBJECT TO CHANGE WITH FURTHER INVESTIGATION AND LODGEMENT OF A PLAN AT THE LAND TITLES OFFICE.

THEREFORE, ATTIME OF SITE PEGOUT BEFORE CONSTRUCTION WORKS COMMENCE, THERE MAY BE SOME MINOR DISCREPANCIES WITH THE SETBACKS BETWEEN BUILDINGS AS SHOWN ON THE SITE PLAN.

CONTOURS ARE INDICATIVE OF SURFACE TOPOGRAPHY ONLY. SURVEYED SPOT LEVELS ARE THE ONLY VALUES AT WHICH REDUCED LEVEL CAN BE RELIED UPON. CONTOURS ARE DISPLAYED AT 1 METRE MAJOR AND 0.25 METRE MINOR

SERVICES SHOWN HAVE BEEN DERIVED FROM VISUAL EVIDENCE SERVICES SHOWN HAVE BEEN DERIVED FROM VISUAL EVIDENCE APPARENT AT THE TIME OF SURVEY. IT IS STRONGLY ADVISED TO VISIT 'DIAL BEFORE YOU DIG' PRIOR TO ANY EXCAVATION OR CONSTRUCTION AND VERIFY LOCATIONS WITH A SUITABLY QUALIFIED SERVICE LOCATOR PRIOR TO ANY WORKS OR CRITICAL DESIGN.

IT IS STRONGLY ADVISED TO REVIEW AN UP TO DATE TITLE SEARCH AND GIVE CAREFUL CONSIDERATION TO ALL ITEMS PRIOR TO ANY PLANNING OR CONSTRUCTION.

TREE AND ROOF PROFILE DETAILS ARE APPROXIMATE ONLY.

WHEN BUILDING ON A SITE WITH AN EXISTING INGROUND POOL, GRANNY FLAT SOLUTIONS WILL NOT BE RESPONSIBLE FOR ANY VIBRATION CAUSED TO THE POOL DURING EXCAVATION, PIERING AND CONSTRUCTION, OR TO FUTURE DAMAGE