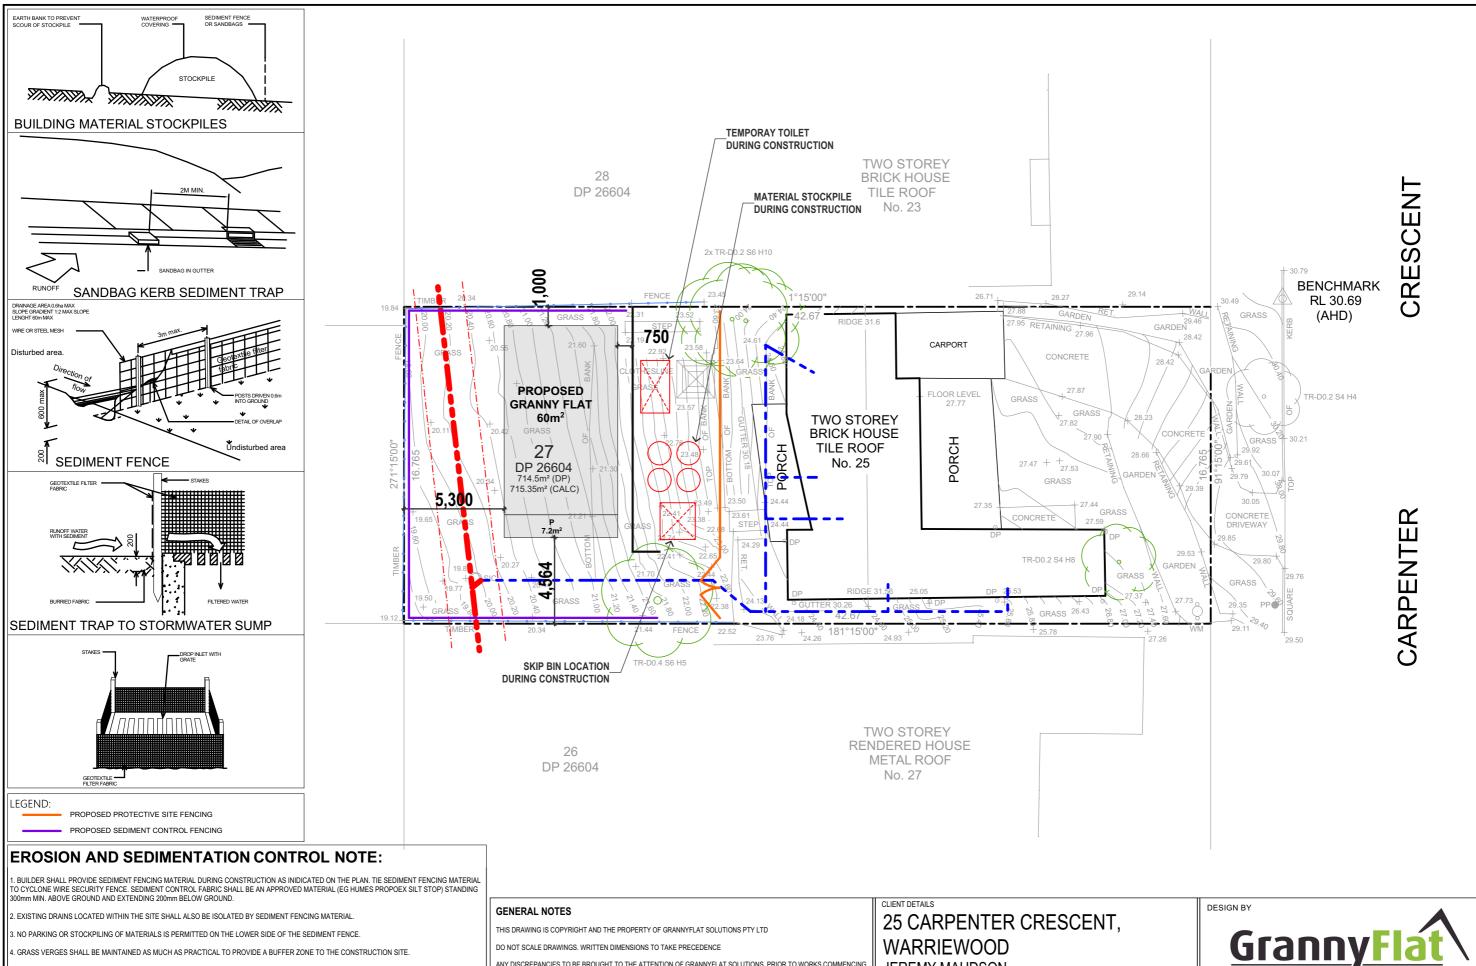

# SITE AREA - 714.5m<sup>2</sup>

BOUNDARY LINE

#### FENCE LOCATION

#### SITE INDUCTION NOTE:

BEFORE ENTERING THE SITE, PLEASE REVIEW AND MAKE YOURSELF FAMILIAR WITH THE EMERGENCY CONTACTS, AND SITE INDUCTION INFORMATION.

IF YOU HAVE ANY TROUBLES LINDERSTANDING THE INSTRUCTIONS, PLEASE CONTACT YOUR SITE SUPERVISOR BEFORE ENTERING THE SITE.

#### **IMPORTANT SURVEY NOTE:**

PARCEL BOUNDARY DIMENSIONS, BEARINGS AND AREAS HAVE BEEN ADOPTED FROM THE SUBJECT DEPOSITED PLAN AND HAVE NOT BEEN INVESTIGATED. ANY BEARING, DISTANCE, AREA, SETBACK OR OTHER DIMENSION MAY BE SUBJECT TO CHANGE WITH FURTHER INVESTIGATION AND LODGEMENT OF A PLAN AT THE LAND TITLES OFFICE.

THEREFORE, ATTIME OF SITE PEGOUT BEFORE CONSTRUCTION WORKS COMMENCE, THERE MAY BE SOME MINOR DISCREPANCIES WITH THE SETBACKS BETWEEN BUILDINGS AS SHOWN ON THE SITE PLAN.

CONTOURS ARE INDICATIVE OF SURFACE TOPOGRAPHY ONLY. SURVEYED SPOT LEVELS ARE THE ONLY VALUES AT WHICH REDUCED LEVEL CAN BE RELIED UPON. CONTOURS ARE DISPLAYED AT 1 METRE MAJOR AND 0.25 METRE MINOR

SERVICES SHOWN HAVE BEEN DERIVED FROM VISUAL EVIDENCE SERVICES SHOWN HAVE BEEN DERIVED FROM VISUAL EVIDENCE APPARENT AT THE TIME OF SURVEY. IT IS STRONGLY ADVISED TO VISIT 'DIAL BEFORE YOU DIG' PRIOR TO ANY EXCAVATION OR CONSTRUCTION AND VERIFY LOCATIONS WITH A SUITABLY QUALIFIED SERVICE LOCATOR PRIOR TO ANY WORKS OR CRITICAL DESIGN.

IT IS STRONGLY ADVISED TO REVIEW AN UP TO DATE TITLE SEARCH AND GIVE CAREFUL CONSIDERATION TO ALL ITEMS PRIOR TO ANY PLANNING OR CONSTRUCTION.

TREE AND ROOF PROFILE DETAILS ARE APPROXIMATE ONLY.

WHEN BUILDING ON A SITE WITH AN EXISTING INGROUND POOL, GRANNY FLAT SOLUTIONS WILL NOT BE RESPONSIBLE FOR ANY VIBRATION CAUSED TO THE POOL DURING EXCAVATION, PIERING AND CONSTRUCTION, OR TO FUTURE DAMAGE