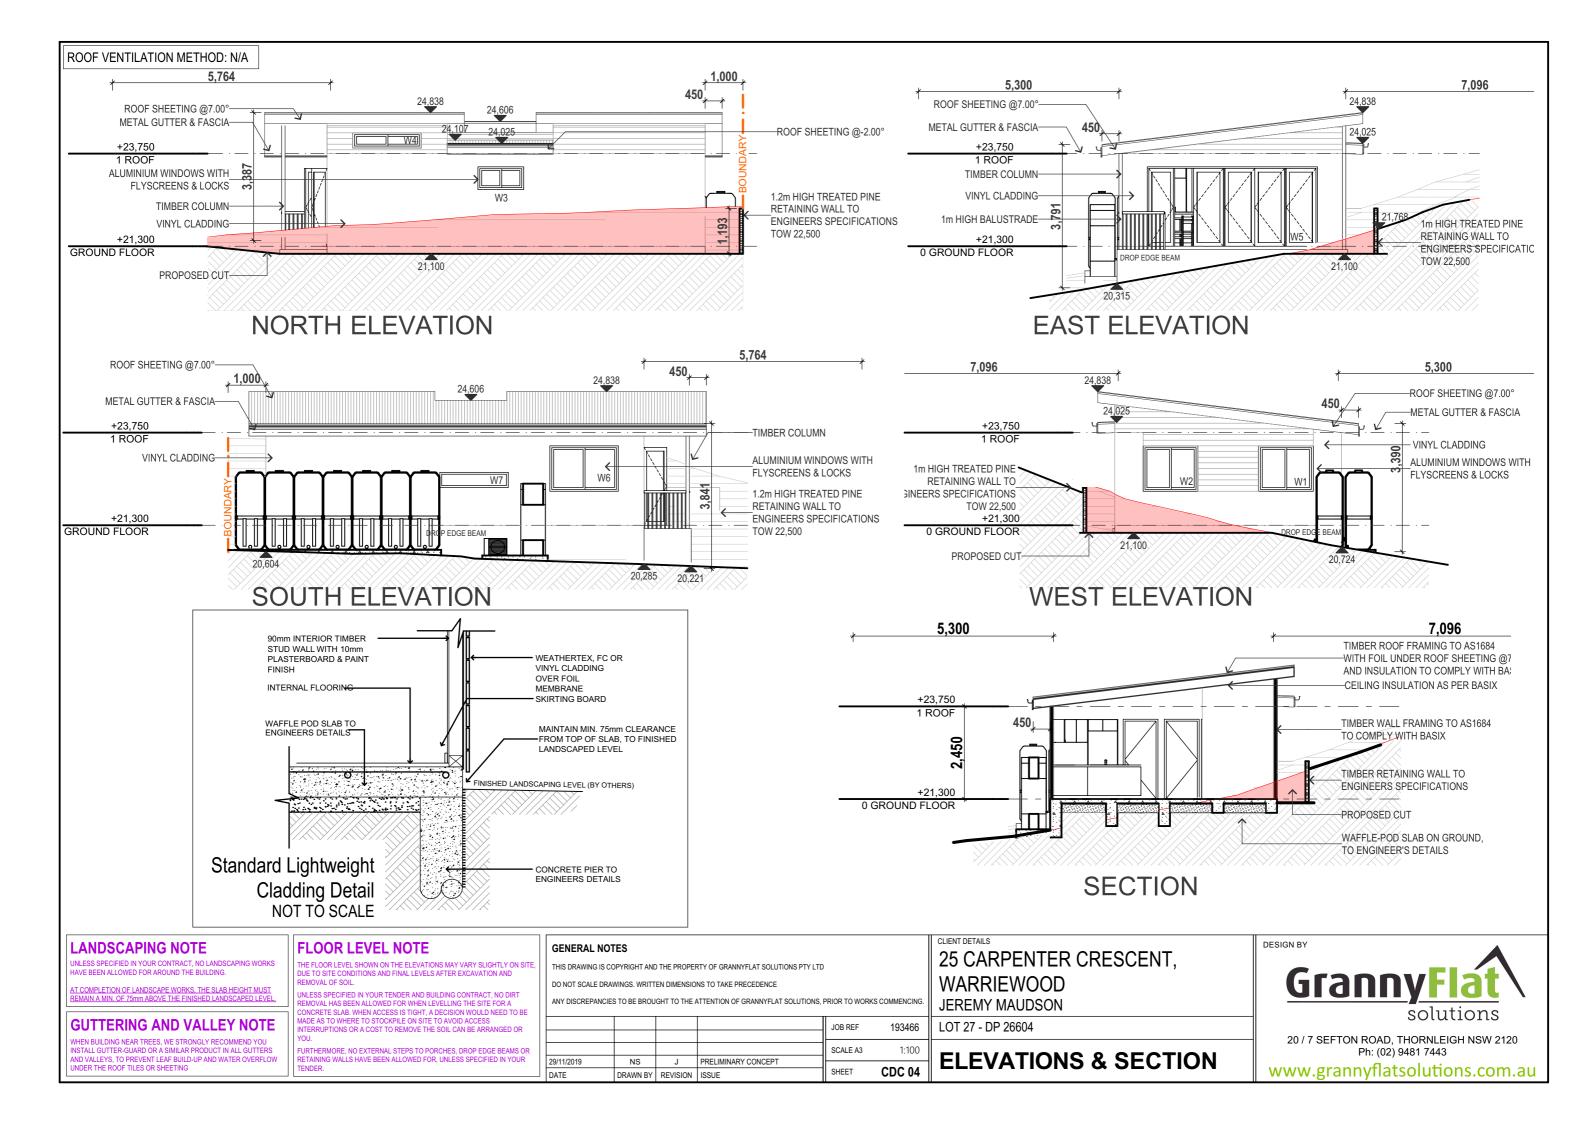

# PROPOSED 2 BEDROOM GRANNY FLAT 25 CARPENTER CRESCENT, WARRIEWOOD

|                                                                          | ALLOWED           | PROVIDED | COMPLY |
|--------------------------------------------------------------------------|-------------------|----------|--------|
| MIN. FRONTAGE                                                            | 10m               | 16.765m  | YES    |
| MAX. BUILDING AREA                                                       | 60sqm             | 60sqm    | YES    |
| MAX. SITE COVERAGE                                                       | 50%               | 35%      | YES    |
| TOTAL FLOOR AREA                                                         | 380sqm            | 209sqm   | YES    |
| BUILDING HEIGHT                                                          | 8.5m              | 3.84m    | YES    |
| FRONT SETBACK<br>(AVERAGE OF ADJOINING HOUSES<br>WHEN FACING THE STREET) | 4.5m              | 25.5m    | YES    |
| SIDE SETBACK<br>(1.5m + 0.25 x H / 3.8m)                                 | 2.5 &<br>1m       | 4.5 & 1m | YES    |
| REAR SETBACK<br>(3m + 3 x H / 3.8m)                                      | 6.5m              | 5.3m     | NO     |
| CORNER SETBACK                                                           | 3m                | N/A      | N/A    |
| LANDSCAPED AREA                                                          | 60% - 6%<br>= 54% | 54%      | YES    |