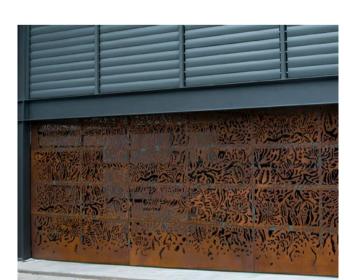

## 02 WEST ELEVATION

NOTE ONLY FOR WESTERN ELEVATION:

EXTERNAL VENETIANS.

ITEM 1: ALL BALCONIES ON THE WESTERN ELEVATION ARE TO HAVE SLIDING SCREENS;

ITEM 2: ALL THE BEDROOM WINDOWS ON THE WESTERN ELEVATION ARE TO HAVE ADJUSTABLE RETRACTABLE

MATERIAL: TIMBER COLOUR: NATURAL



RL 32.50

RL 29.40

FIRST FLOOR RL 26.30

**▼**GROUND FLOOR

RL 23.20

SECOND FLOOR



COLOUR: NATURAL





**GROUND LINE** 















MATERIAL: ALUMINIUM COLOUR: WHITE

(TYPICAL INTERNAL)



KIN MADE

Type:LZ3007











ROOF MONITOR SKYLIGHT MATERIAL: SANDSTONE COLOUR: NATURAL

**LEGEND**:

BAL1 BALUSTRADE - GLASS BAL2 BALUSTRADE - SOLID

**GD** GLASS SLIDING DOOR **GW** GLASS SLIDING WINDOW

SANDSTONE CLADDING

TIMBER CLADDING

**HD** HINGED DOOR

**TF** TIMBER FENCE

FC3 FIBRE CEMENT CLADDING - DULUDX WHITE

EXTERNAL MATERIALS AND COLOUR SCHEDULE

NOTE: **ALL ROOF MONITOR SKYLIGHTS** AND LIFT OVERRUNS ARE UNDER THE 10.5 METERS HEIGHT LIMIT.

SANDSTONE CLADDING

| THIS DRAWING IS OWNED BY, AND REMAINS THE PROPERTY OF, DREW DICKSON ARCHITECTS PTY LIMITED. REPRODUCTION OR USE OF THIS DRAWING WITHOUT THE PERMISSION OF THE ARCHITECT IS  FIGURED DIMENSIONS SHALL BE USED IN PREFERENCE T