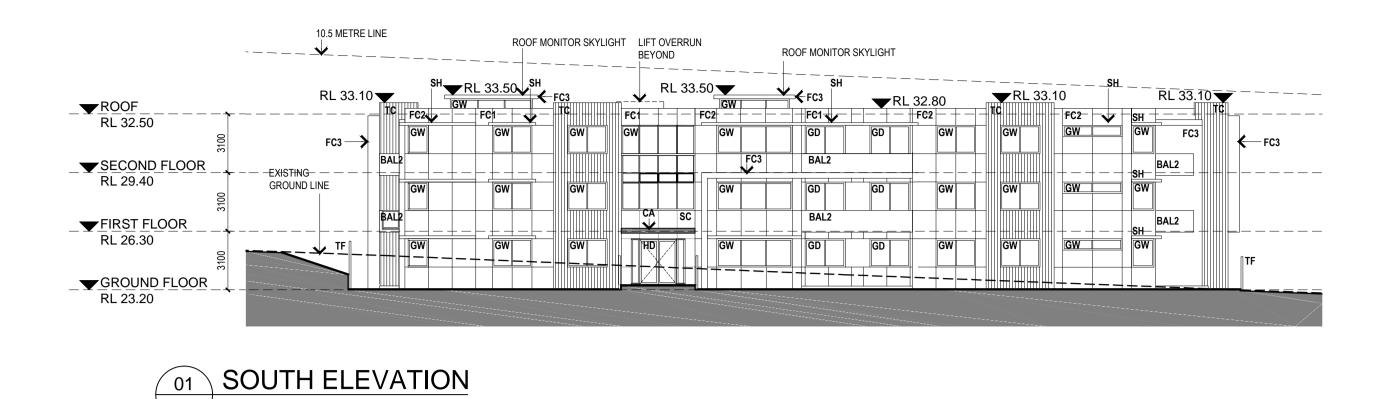

## **LEGEND**:

BAL1 BALUSTRADE - GLASS

BAL2 BALUSTRADE - SOLID

FC1 FIBRE CEMENT CLADDING - DULUX OOLONG

FC2 FIBRE CEMENT CLADDING - DULUX TINKER

FC3 FIBRE CEMENT CLADDING - DULUX WHITE

CA CANOPY

GD GLASS SLIDING DOOR

**GW** GLASS SLIDING WINDOW

HD HINGED DOOR

**SC** SANDSTONE CLADDING

SH SUN SHADING

TC TIMBER CLADDING

**TF** TIMBER FENCE

ALL ROOF MONITOR SKYLIGHTS AND LIFT OVERRUNS ARE UNDER THE 10.5 METERS HEIGHT LIMIT.