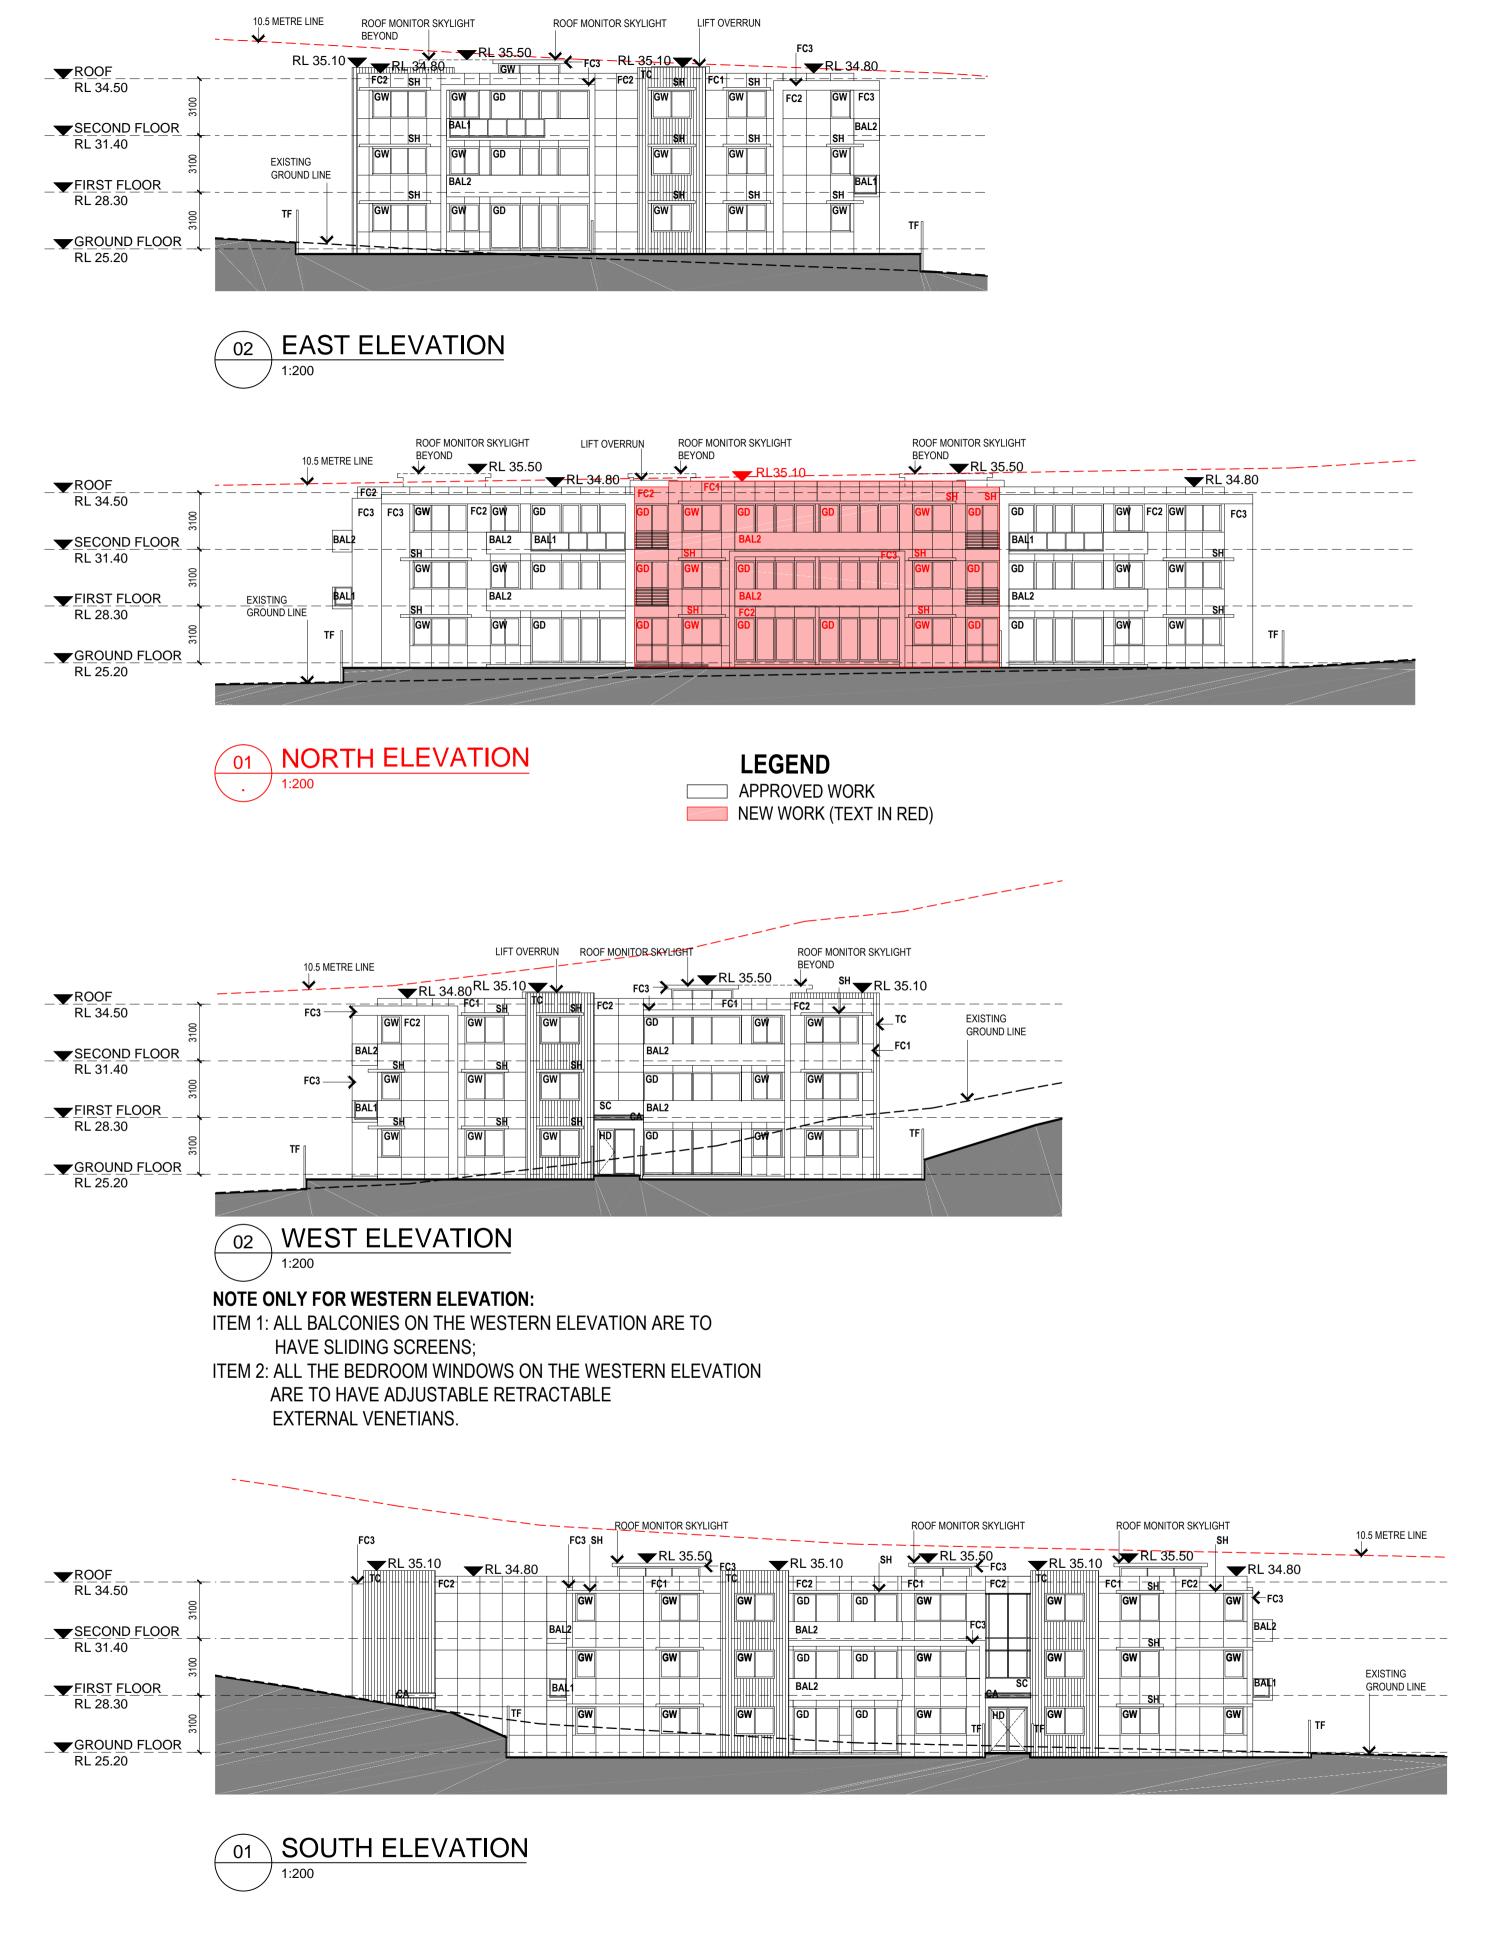

## 02 WEST ELEVATION

NOTE ONLY FOR WESTERN ELEVATION:

EXTERNAL VENETIANS.

ITEM 1: ALL BALCONIES ON THE WESTERN ELEVATION ARE TO HAVE SLIDING SCREENS;

ITEM 2: ALL THE BEDROOM WINDOWS ON THE WESTERN ELEVATION ARE TO HAVE ADJUSTABLE RETRACTABLE

**GROUND LINE** 

MATERIAL: ALUMINIUM COLOUR: WHITE

(TYPICAL INTERNAL)

KIN MADE

Type:LZ3007

ROOF MONITOR SKYLIGHT MATERIAL: SANDSTONE COLOUR: NATURAL

**LEGEND**:

BAL1 BALUSTRADE - GLASS BAL2 BALUSTRADE - SOLID

**GD** GLASS SLIDING DOOR **GW** GLASS SLIDING WINDOW

SANDSTONE CLADDING

TIMBER CLADDING

**HD** HINGED DOOR

**TF** TIMBER FENCE

FC3 FIBRE CEMENT CLADDING - DULUDX WHITE

EXTERNAL MATERIALS AND COLOUR SCHEDULE

## **LEGEND**:

BAL1 BALUSTRADE - GLASS

BAL2 BALUSTRADE - SOLID

FC1 FIBRE CEMENT CLADDING - DULUX OOLONG

FC2 FIBRE CEMENT CLADDING - DULUX TINKER

FC3 FIBRE CEMENT CLADDING - DULUX WHITE

CA CANOPY

GD GLASS SLIDING DOOR

**GW** GLASS SLIDING WINDOW

HD HINGED DOOR

**SC** SANDSTONE CLADDING

SH SUN SHADING

TC TIMBER CLADDING

**TF** TIMBER FENCE

ALL ROOF MONITOR SKYLIGHTS AND LIFT OVERRUNS ARE UNDER THE 10.5 METERS HEIGHT LIMIT.