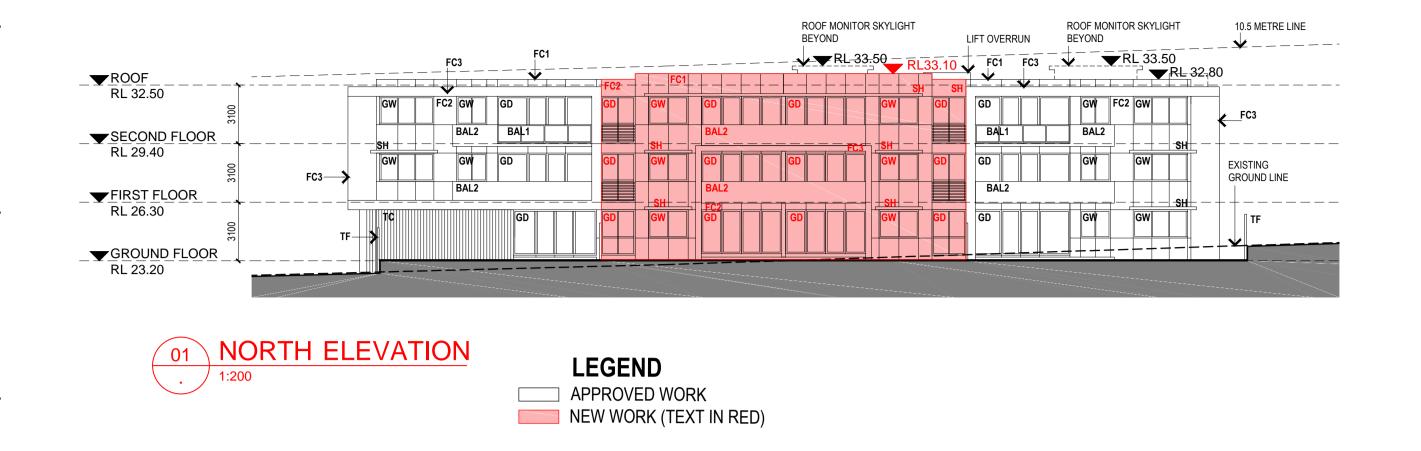

## **LEGEND**:

BAL1 BALUSTRADE - GLASS

BAL2 BALUSTRADE - SOLID

FC1 FIBRE CEMENT CLADDING - DULUX OOLONG

FC2 FIBRE CEMENT CLADDING - DULUX TINKER

FC3 FIBRE CEMENT CLADDING - DULUX WHITE

CA CANOPY

GD GLASS SLIDING DOOR

**GW** GLASS SLIDING WINDOW

HD HINGED DOOR

**SC** SANDSTONE CLADDING

SH SUN SHADING

TC TIMBER CLADDING

**TF** TIMBER FENCE

ALL ROOF MONITOR SKYLIGHTS AND LIFT OVERRUNS ARE UNDER THE 10.5 METERS HEIGHT LIMIT.