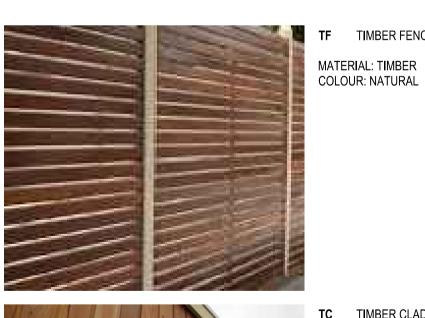

MATERIAL: TIMBER COLOUR: NATURAL

RL 32.50

RL 29.40

FIRST FLOOR RL 26.30

**▼**GROUND FLOOR

RL 23.20

SECOND FLOOR

COLOUR: NATURAL

**GD** GLASS SLIDING DOOR **GW** GLASS SLIDING WINDOW

SANDSTONE CLADDING

TIMBER CLADDING

**HD** HINGED DOOR

**TF** TIMBER FENCE

FC3 FIBRE CEMENT CLADDING - DULUDX WHITE

EXTERNAL MATERIALS AND COLOUR SCHEDULE

**GW** GLASS SLIDING WINDOW

HD HINGED DOOR

**SC** SANDSTONE CLADDING

SH SUN SHADING

TC TIMBER CLADDING

**TF** TIMBER FENCE

ALL ROOF MONITOR SKYLIGHTS AND LIFT OVERRUNS ARE UNDER THE 10.5 METERS HEIGHT LIMIT.