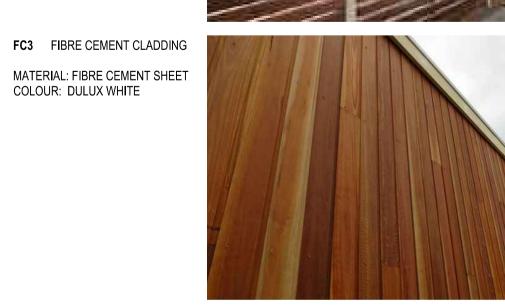

**GD** GLASS SLIDING DOOR **GW** GLASS SLIDING WINDOW

SANDSTONE CLADDING

TIMBER CLADDING

**HD** HINGED DOOR

**TF** TIMBER FENCE

FC3 FIBRE CEMENT CLADDING - DULUDX WHITE

EXTERNAL MATERIALS AND COLOUR SCHEDULE