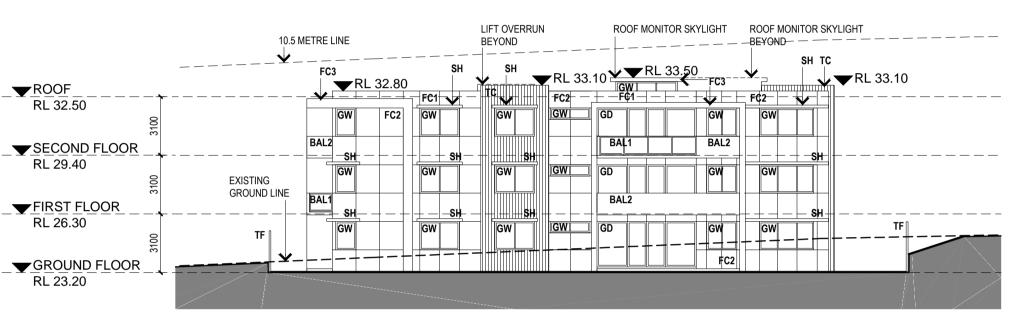

## **LEGEND**:

BAL1 BALUSTRADE - GLASS

BAL2 BALUSTRADE - SOLID

FC1 FIBRE CEMENT CLADDING - DULUX OOLONG

FC2 FIBRE CEMENT CLADDING - DULUX TINKER

FC3 FIBRE CEMENT CLADDING - DULUX WHITE

CA CANOPY

GD GLASS SLIDING DOOR

**GW** GLASS SLIDING WINDOW

HD HINGED DOOR

**SC** SANDSTONE CLADDING

SH SUN SHADING

TC TIMBER CLADDING

**TF** TIMBER FENCE

ALL ROOF MONITOR SKYLIGHTS AND LIFT OVERRUNS ARE UNDER THE 10.5 METERS HEIGHT LIMIT.