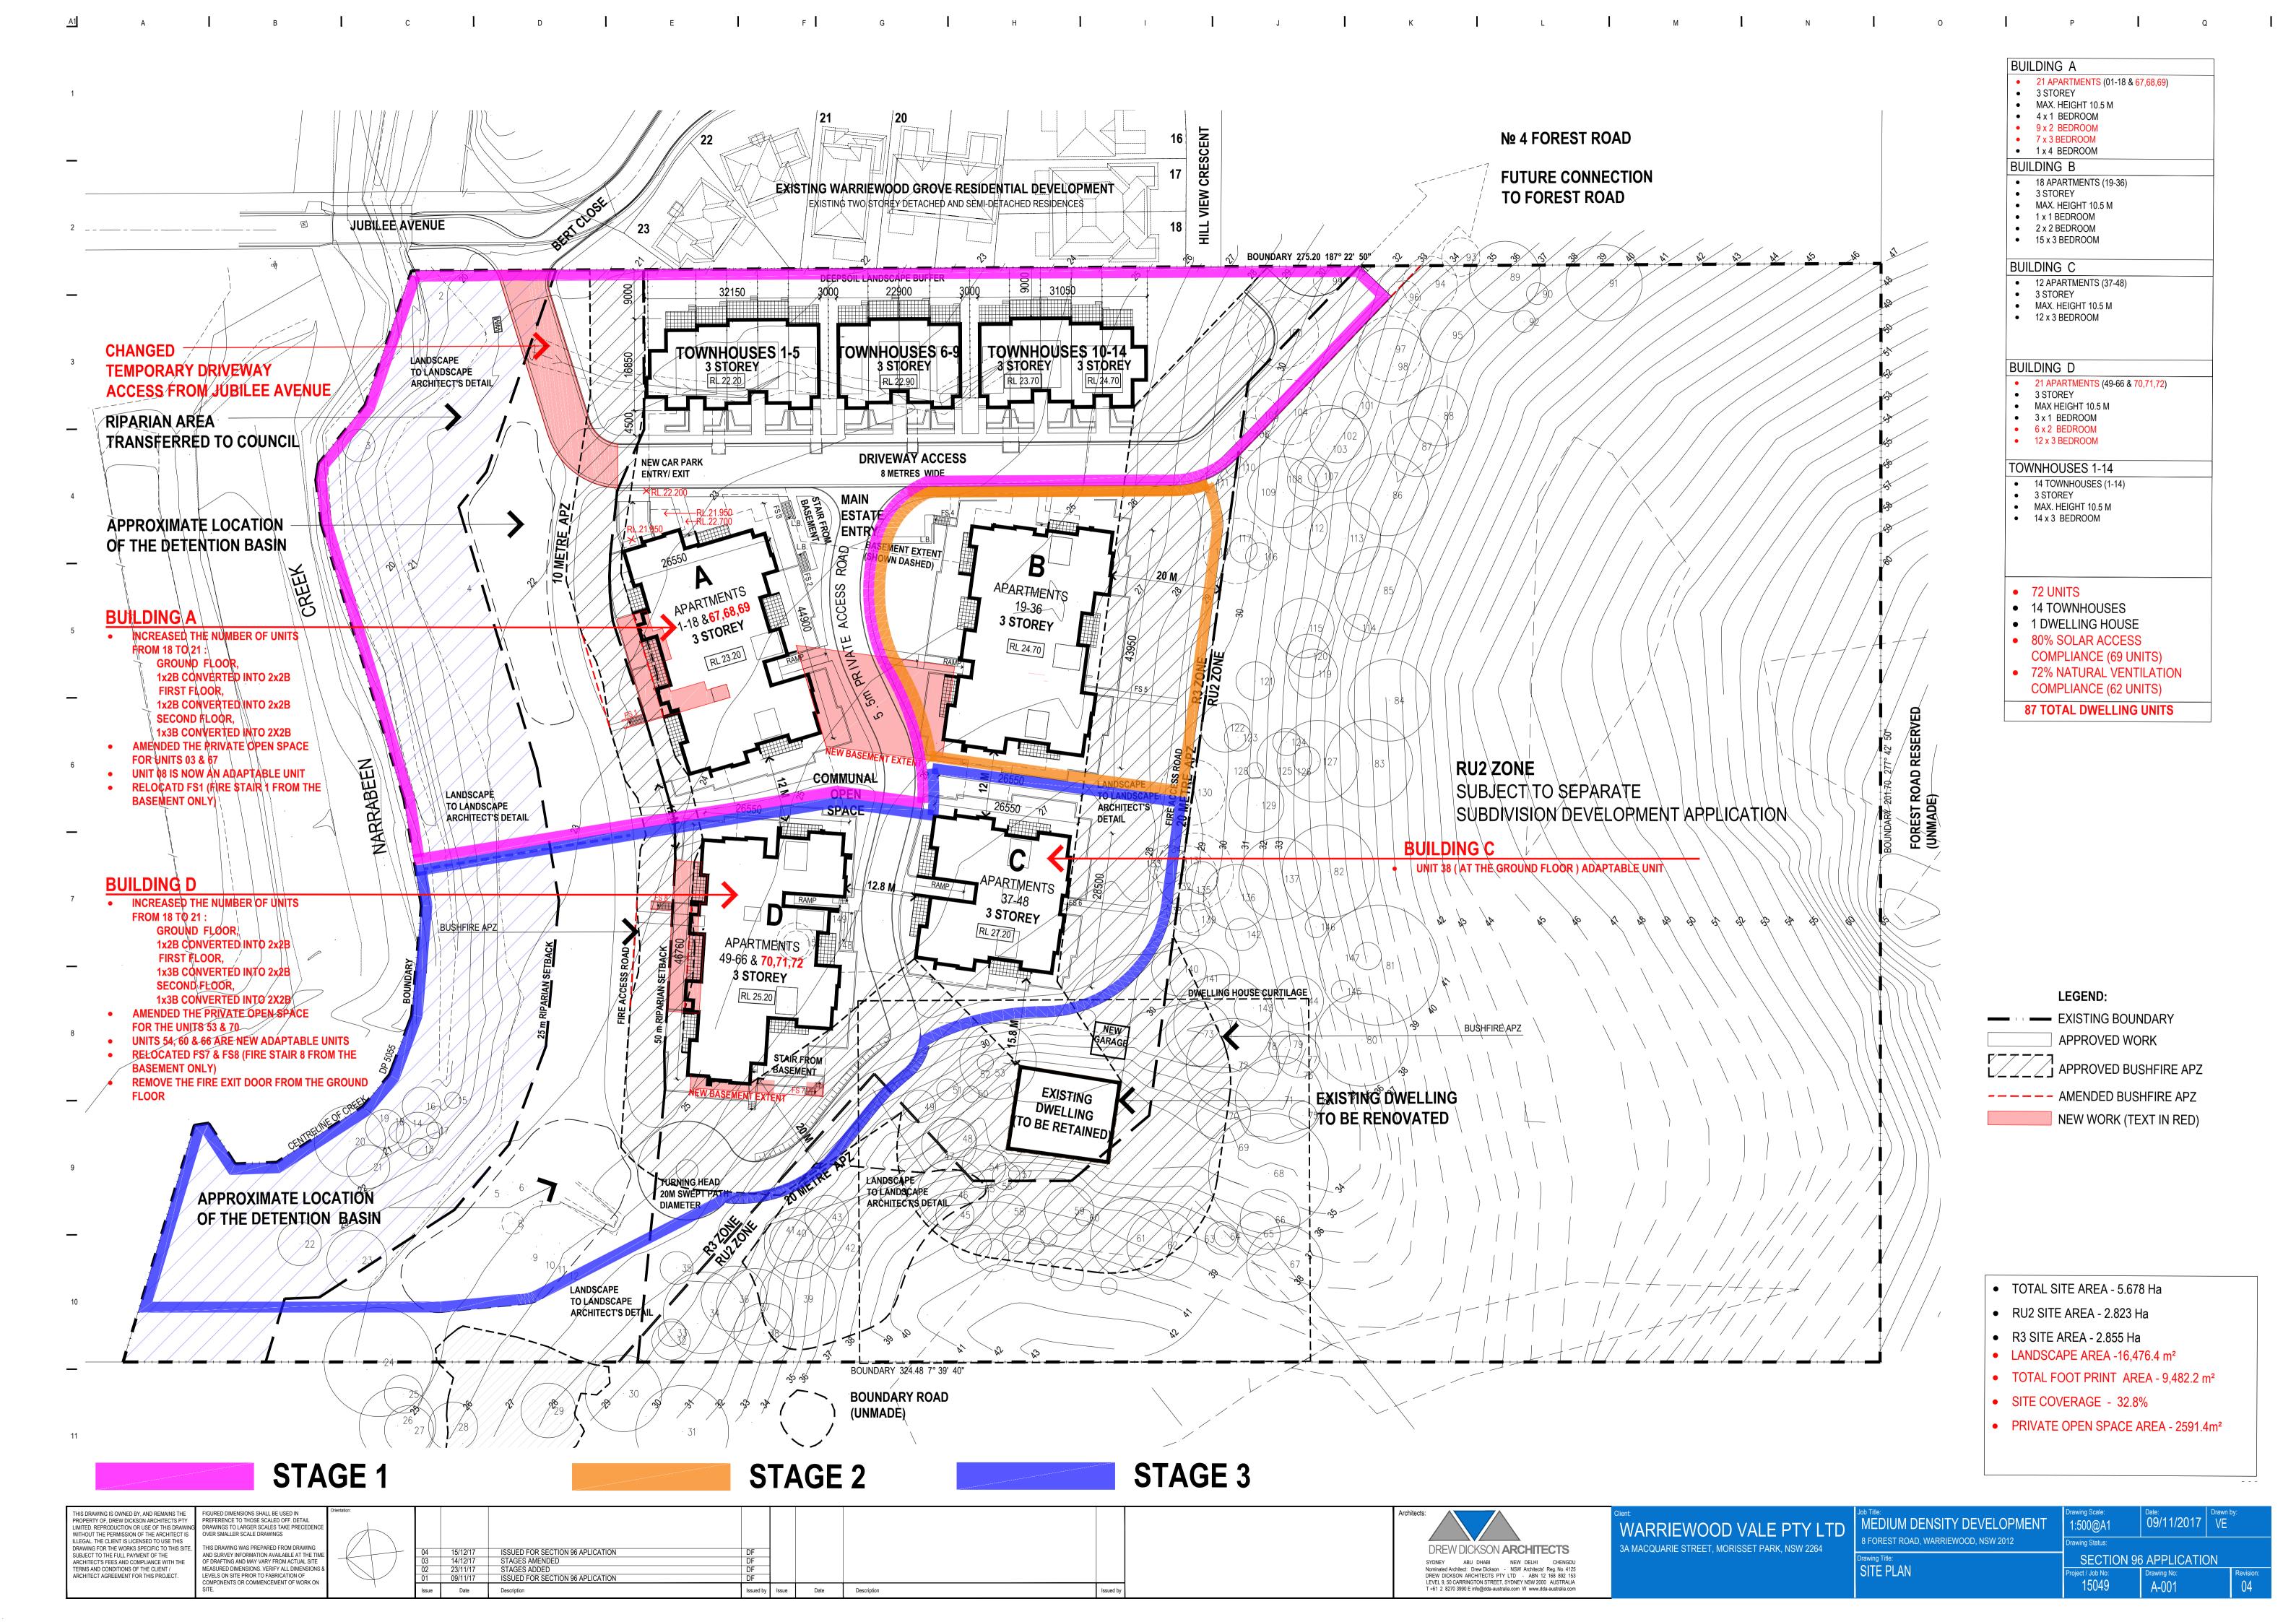

## 02 WEST ELEVATION

NOTE ONLY FOR WESTERN ELEVATION:

EXTERNAL VENETIANS.

ITEM 1: ALL BALCONIES ON THE WESTERN ELEVATION ARE TO HAVE SLIDING SCREENS;

ITEM 2: ALL THE BEDROOM WINDOWS ON THE WESTERN ELEVATION ARE TO HAVE ADJUSTABLE RETRACTABLE

MATERIAL: TIMBER COLOUR: NATURAL

RL 32.50

RL 29.40

FIRST FLOOR RL 26.30

**▼**GROUND FLOOR

RL 23.20

SECOND FLOOR

COLOUR: NATURAL

**GROUND LINE** 

MATERIAL: ALUMINIUM COLOUR: WHITE

(TYPICAL INTERNAL)

KIN MADE

Type:LZ3007

ROOF MONITOR SKYLIGHT MATERIAL: SANDSTONE COLOUR: NATURAL

**LEGEND**:

BAL1 BALUSTRADE - GLASS BAL2 BALUSTRADE - SOLID

**GD** GLASS SLIDING DOOR **GW** GLASS SLIDING WINDOW

SANDSTONE CLADDING

TIMBER CLADDING

**HD** HINGED DOOR

**TF** TIMBER FENCE

FC3 FIBRE CEMENT CLADDING - DULUDX WHITE

EXTERNAL MATERIALS AND COLOUR SCHEDULE

NOTE: **ALL ROOF MONITOR SKYLIGHTS** AND LIFT OVERRUNS ARE UNDER THE 10.5 METERS HEIGHT LIMIT.

SANDSTONE CLADDING

| THIS DRAWING IS OWNED BY, AND REMAINS THE PROPERTY OF, DREW DICKSON ARCHITECTS PTY LIMITED. REPRODUCTION OR USE OF THIS DRAWING WITHOUT THE PERMISSION OF THE ARCHITECT IS  FIGURED DIMENSIONS SHALL BE USED IN PREFERENCE TO THOSE SCALED OFF. DETAIL DRAWINGS TO LARGER SCALES TAKE PRECEDENCE OVER SMALLER SCALE DRAWINGS                                                                                                                                                                                  |                                                                                                                                                                                                                                                                               | Architects:                                                                                                                                                                                                                                                                                                    | WARRIEWOOD VALE PTY LTD Job Title: MEDIUM DENSITY [                                                           | DEVELOPMENT   Drawing Scale:   Date:   O9/11/2017   VE   VE |
|---------------------------------------------------------------------------------------------------------------------------------------------------------------------------------------------------------------------------------------------------------------------------------------------------------------------------------------------------------------------------------------------------------------------------------------------------------------------------------------------------------------|-------------------------------------------------------------------------------------------------------------------------------------------------------------------------------------------------------------------------------------------------------------------------------|----------------------------------------------------------------------------------------------------------------------------------------------------------------------------------------------------------------------------------------------------------------------------------------------------------------|---------------------------------------------------------------------------------------------------------------|-------------------------------------------------------------|
| ILLEGAL. THE CLIENT IS LICENSED TO USE THIS DRAWING FOR THE WORKS SPECIFIC TO THIS SITE, SUBJECT TO THE FULL PAYMENT OF THE ARCHITECT'S FEES AND COMPLIANCE WITH THE TERMS AND CONDITIONS OF THE CLIENT / ARCHITECT AGREEMENT FOR THIS PROJECT.  THIS DRAWING WAS PREPARED FROM DRAWING AND SURVEY INFORMATION AVAILABLE AT THE TIME OF DRAFTING AND MAY VARY FROM ACTUAL SITE MEASURED DIMENSIONS. VERIFY ALL DIMENSIONS & LEVELS ON SITE PRIOR TO FAMICATION OF COMPONENTS OR COMMENCEMENT OF WORK ON SITE. | 02         15/12/17         ISSUED FOR SECTION 96 APPLICATION         DF           01         09/11/17         ISSUED FOR SECTION 96 APPLICATION         DF           Issue         Date         Description         Issued by         Issue         Date         Description | DREW DICKSON ARCHITECTS  SYDNEY ABU DHABI NEW DELHI CHENGDU Nominaled Architect: Drew Dickson - NSW Architects' Reg. No. 4125 DREW DICKson ARCHITECTS PTY LTD - ABU 12 168 892 153 LEVEL 9, 50 CARRINGTON STREET, SYDNEY NSW 2000 AUSTRALIA T +61 2 8270 3990 E info@dda-australia.com W www.dda-australia.com | 3A MACQUARIE STREET, MORISSET PARK, NSW 2264  B FOREST ROAD, WARRIEWO  Drawing Title:  ELEVATIONS  BUILDING A | DODD, NSW 2012    Drawing Status:   SECTION 96 APPLICATION  |

## **LEGEND**:

BAL1 BALUSTRADE - GLASS

BAL2 BALUSTRADE - SOLID

FC1 FIBRE CEMENT CLADDING - DULUX OOLONG

FC2 FIBRE CEMENT CLADDING - DULUX TINKER

FC3 FIBRE CEMENT CLADDING - DULUX WHITE

CA CANOPY

GD GLASS SLIDING DOOR

**GW** GLASS SLIDING WINDOW

HD HINGED DOOR

**SC** SANDSTONE CLADDING

SH SUN SHADING

TC TIMBER CLADDING

**TF** TIMBER FENCE

ALL ROOF MONITOR SKYLIGHTS AND LIFT OVERRUNS ARE UNDER THE 10.5 METERS HEIGHT LIMIT.