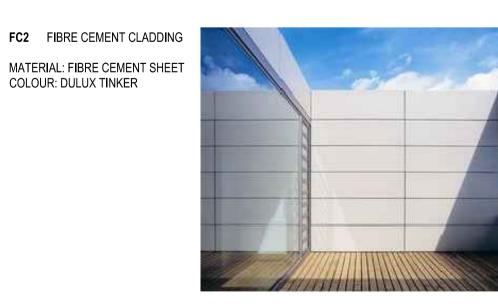

## **LEGEND**:

BAL1 BALUSTRADE - GLASS

BAL2 BALUSTRADE - SOLID

FC1 FIBRE CEMENT CLADDING - DULUX OOLONG

FC2 FIBRE CEMENT CLADDING - DULUX TINKER

FC3 FIBRE CEMENT CLADDING - DULUX WHITE

CA CANOPY

GD GLASS SLIDING DOOR