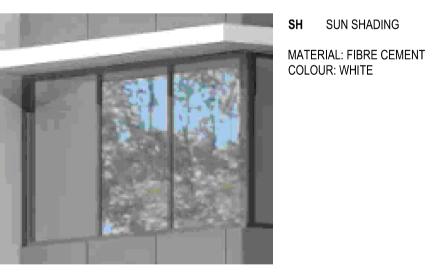

**GW** GLASS SLIDING WINDOW

HD HINGED DOOR

**SC** SANDSTONE CLADDING

SH SUN SHADING

TC TIMBER CLADDING

**TF** TIMBER FENCE

ALL ROOF MONITOR SKYLIGHTS AND LIFT OVERRUNS ARE UNDER THE 10.5 METERS HEIGHT LIMIT.