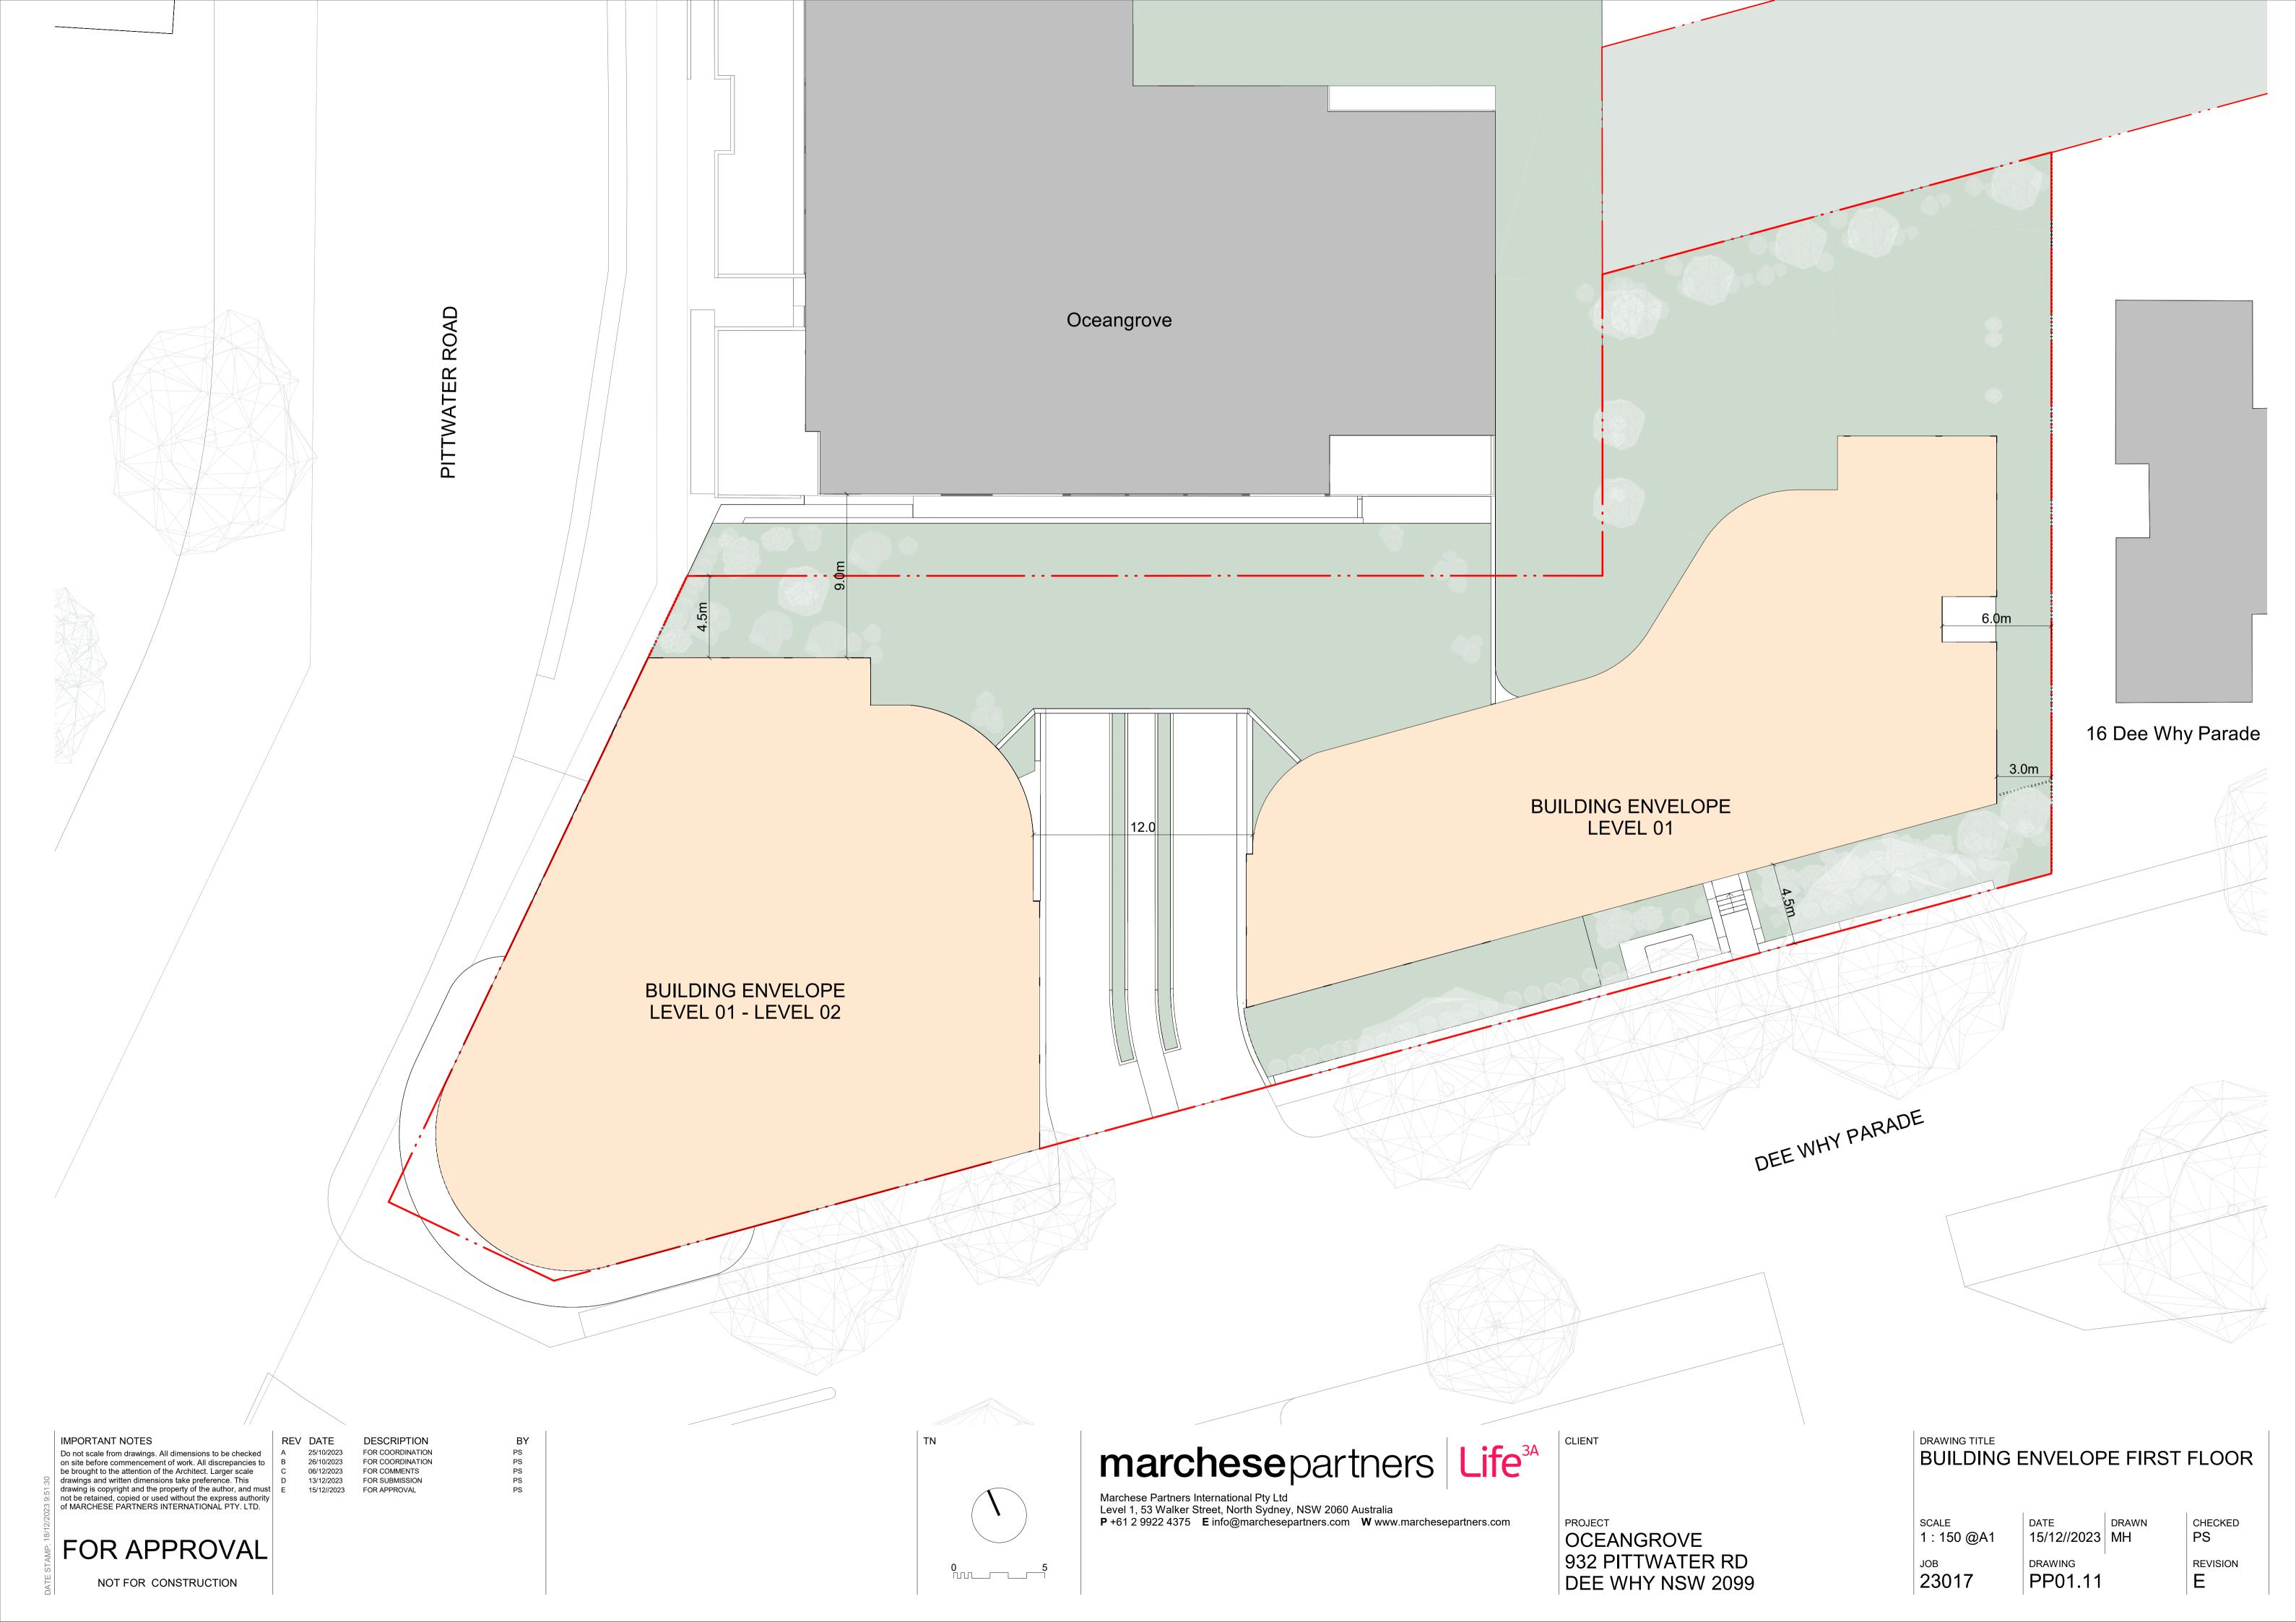

| CLIENT                               | NORTH ELI<br>ENVELOPE |                     | BUILDIN     | G             |
|--------------------------------------|-----------------------|---------------------|-------------|---------------|
| PROJECT<br>OCEANGROVE                | SCALE                 | DATE<br>15/12//2023 | DRAWN<br>MH | CHECKED<br>PS |
| 932 PITTWATER RD<br>DEE WHY NSW 2099 | <sup>ЈОВ</sup> 23017  | DRAWING PP03.13     | I           | REVISION E    |