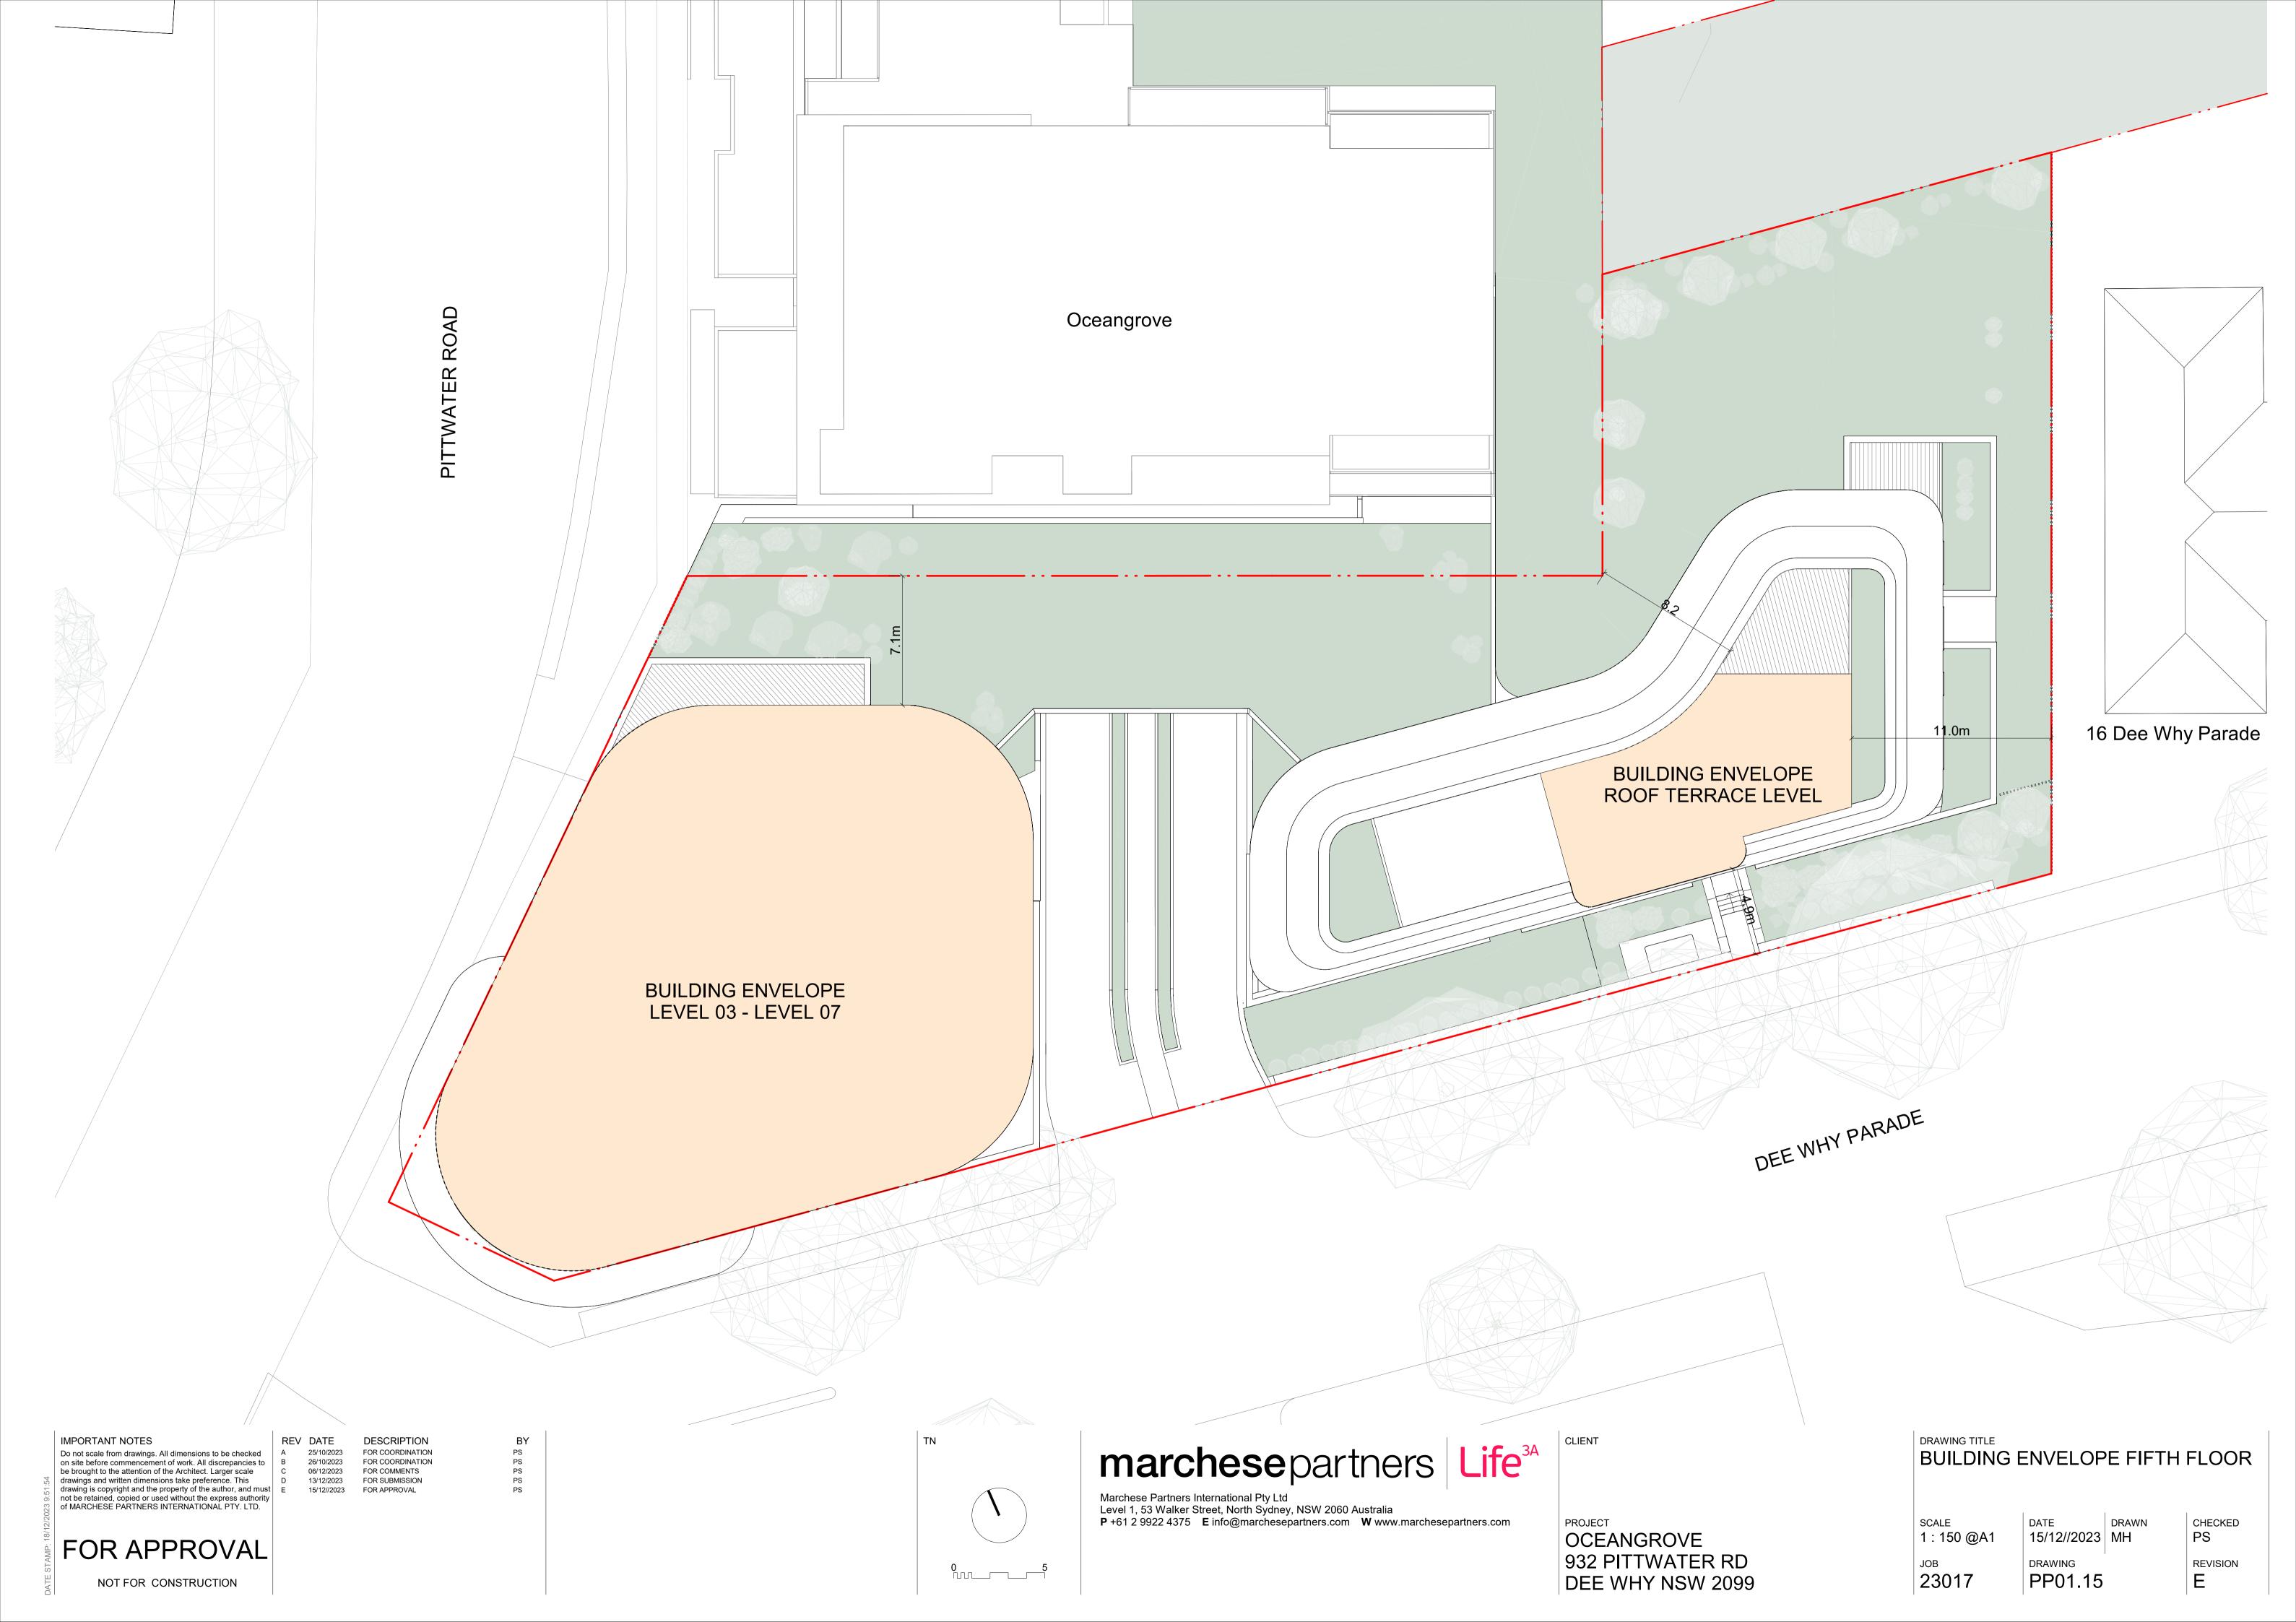

PROJECT
OCEANGROVE
932 PITTWATER RD
DEE WHY NSW 2099

| DEE WHY PARADE ELEVATION BUILDING ENVELOPE |                     |             |               |  |  |
|--------------------------------------------|---------------------|-------------|---------------|--|--|
| SCALE                                      | DATE<br>15/12//2023 | DRAWN<br>MH | CHECKED<br>PS |  |  |
| <sup>ЈОВ</sup> 23017                       | DRAWING PP03.11     |             | REVISION E    |  |  |