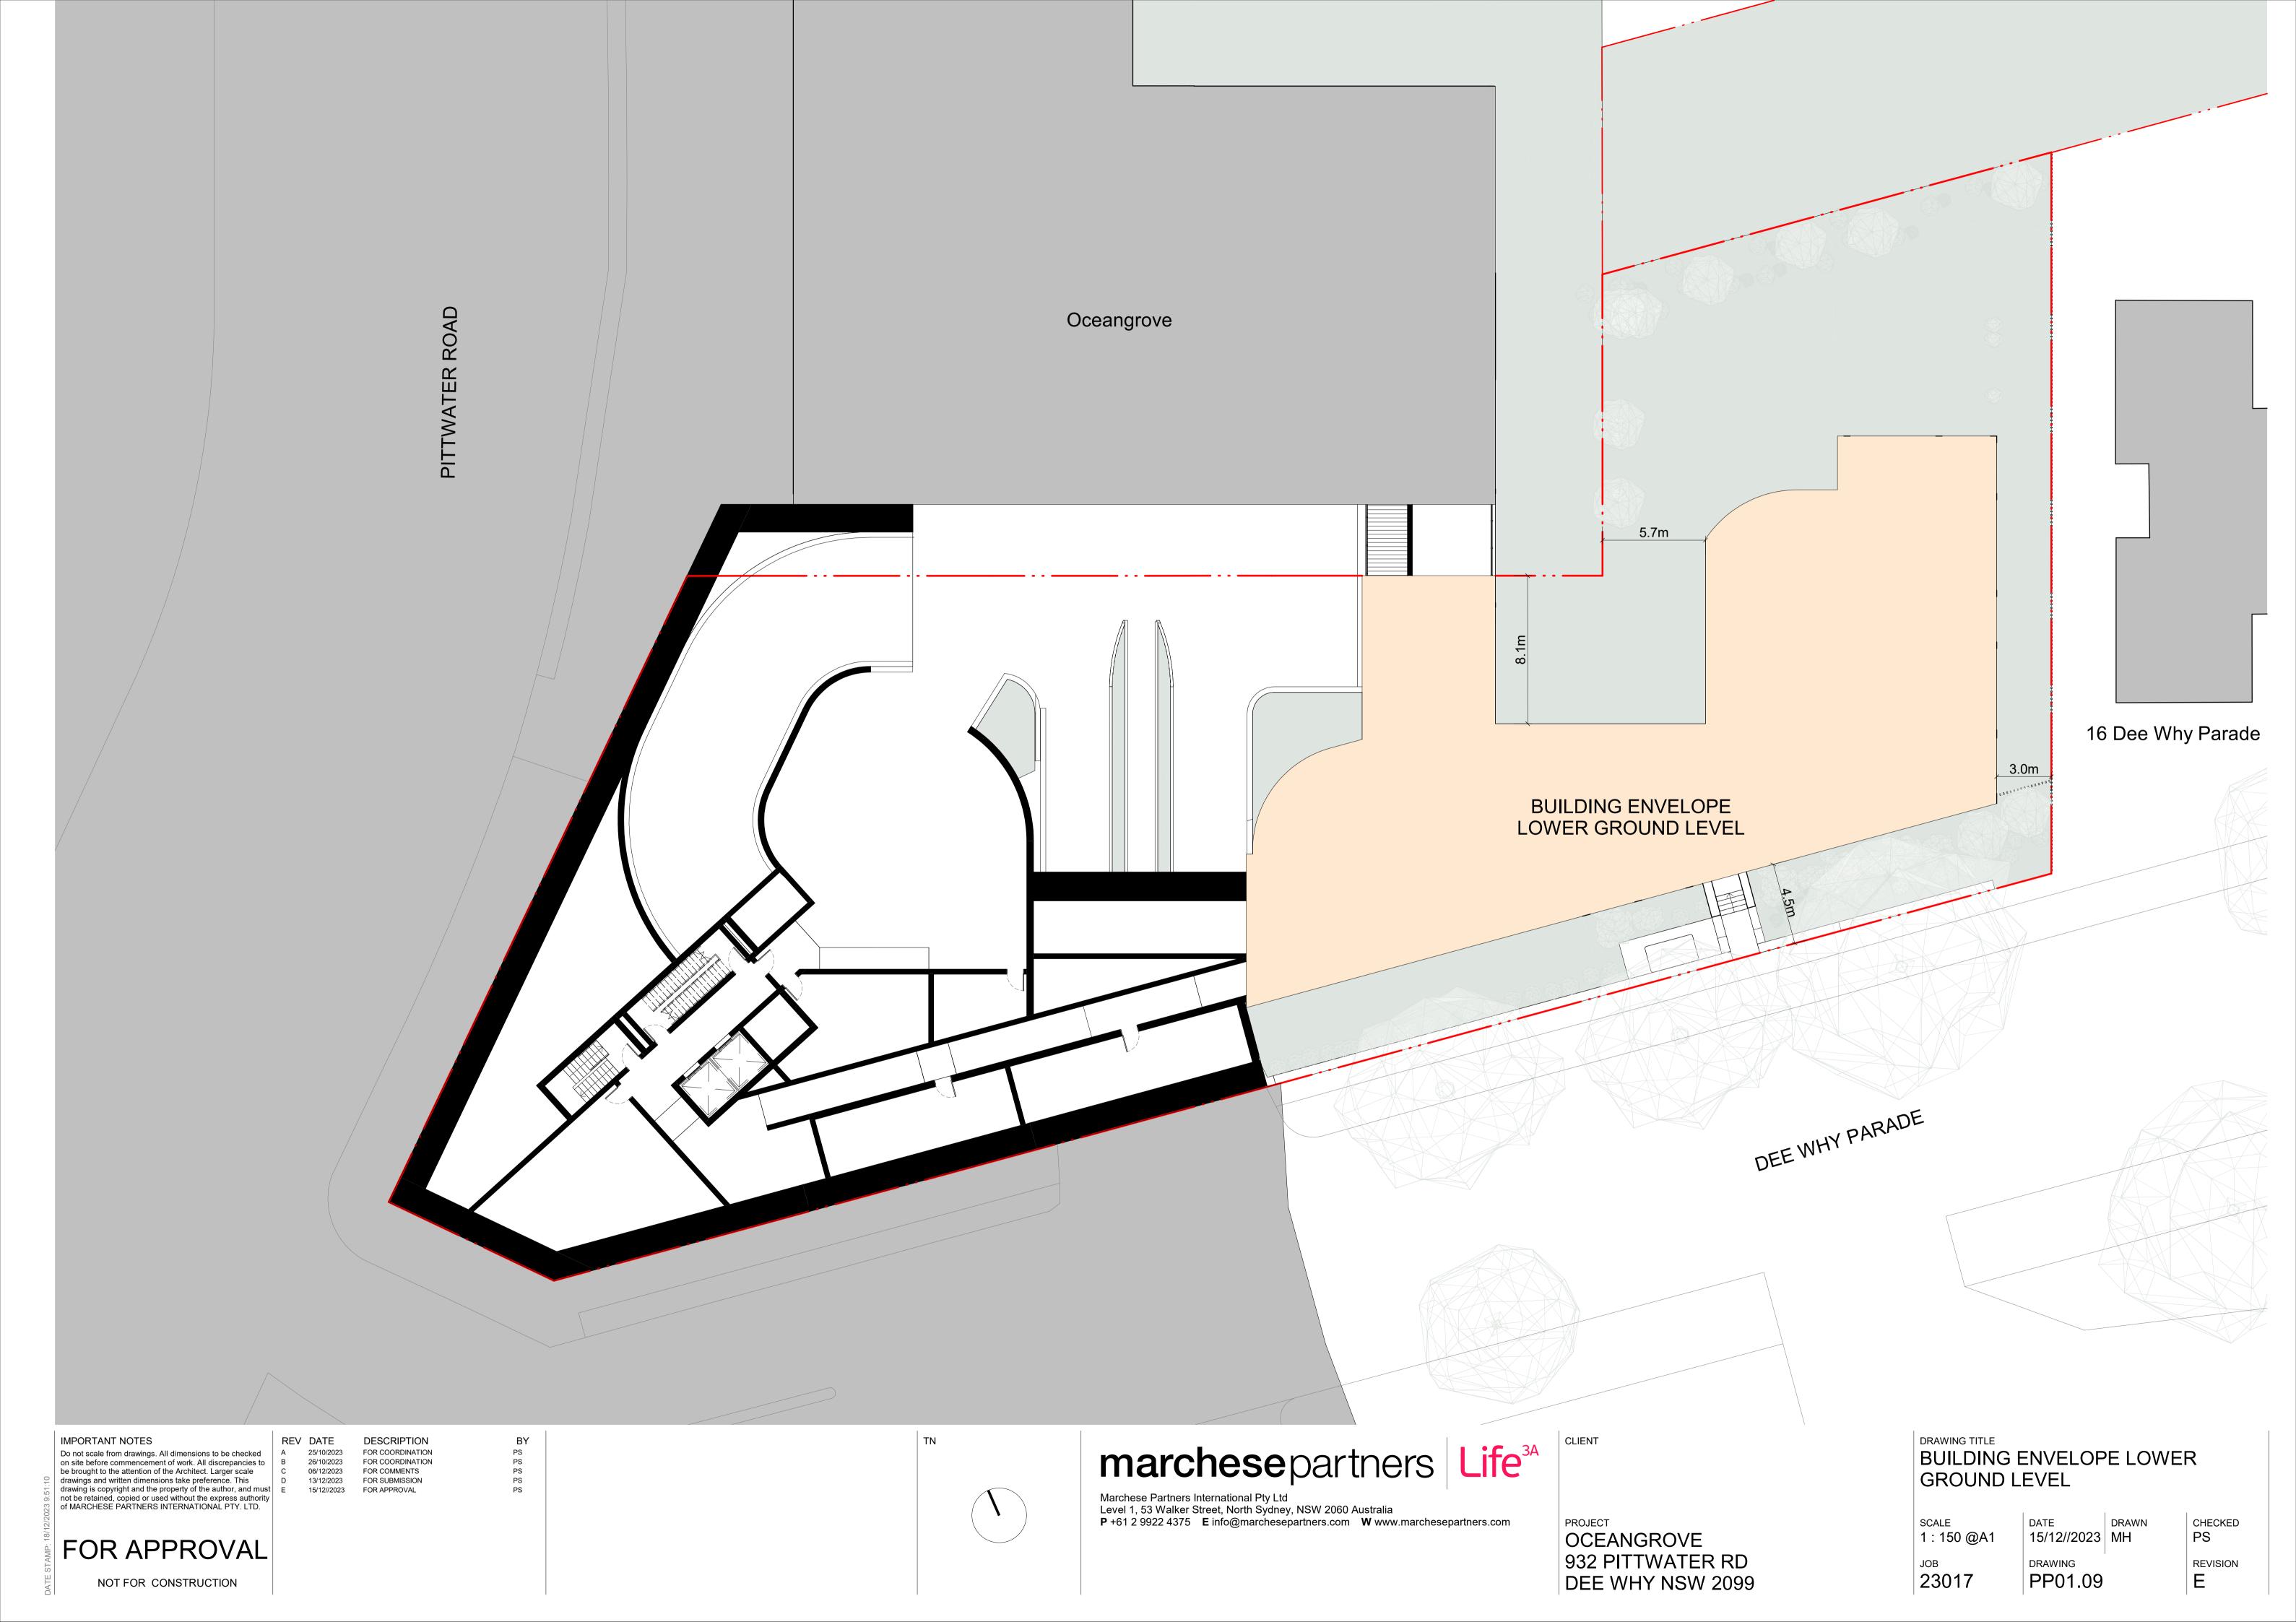

PROJECT
OCEANGROVE
932 PITTWATER RD
DEE WHY NSW 2099

| DEE WHY PARADE ELEVATION BUILDING ENVELOPE |                     |             |               |  |  |
|--------------------------------------------|---------------------|-------------|---------------|--|--|
| SCALE                                      | DATE<br>15/12//2023 | DRAWN<br>MH | CHECKED<br>PS |  |  |
| <sup>ЈОВ</sup> 23017                       | DRAWING PP03.11     |             | REVISION E    |  |  |