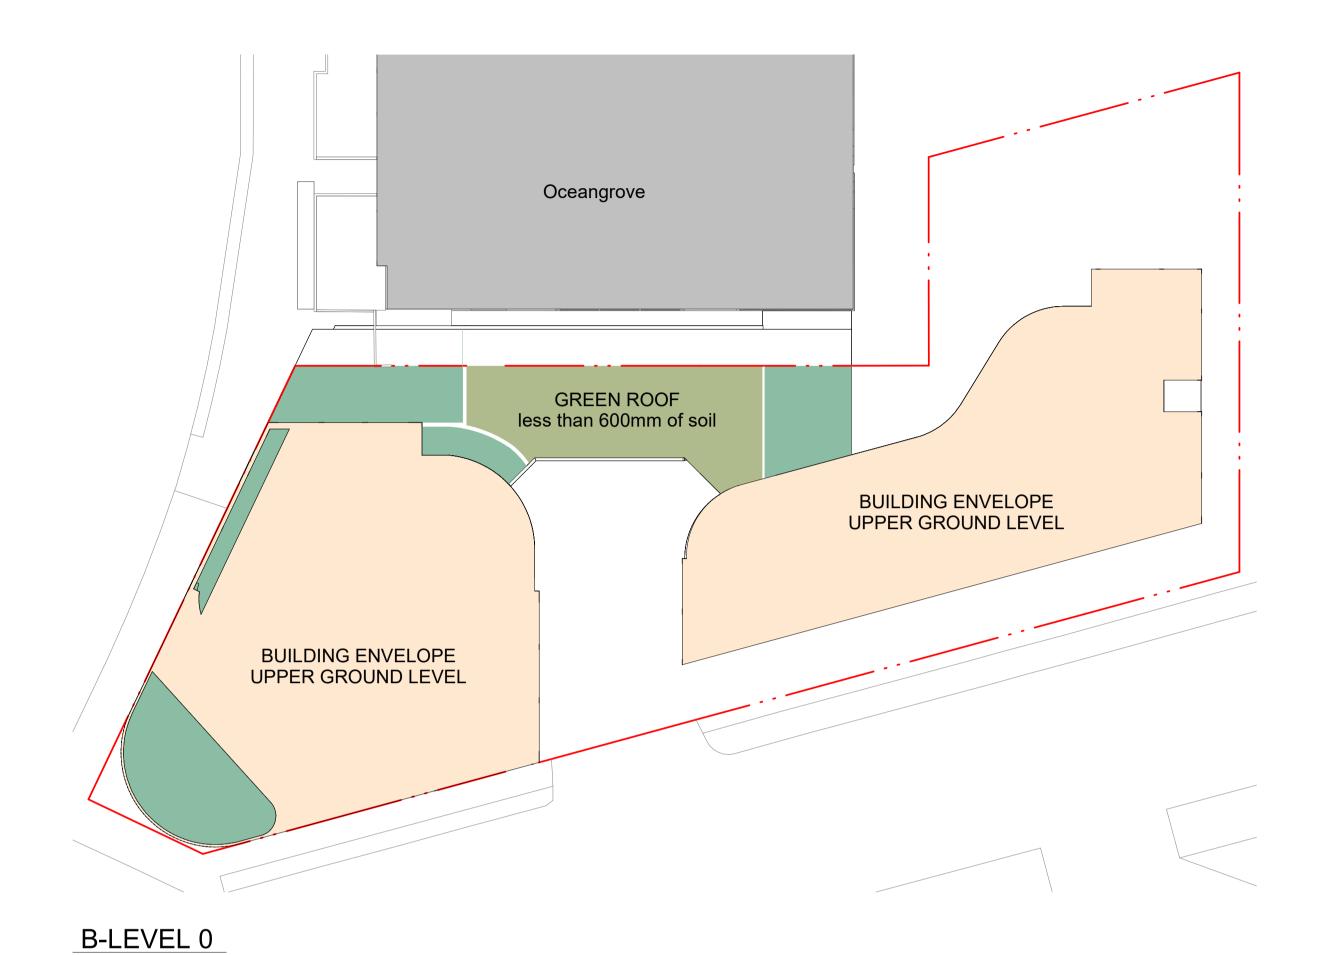

LOWER GROUND

 SITE AREA
 2,806.9m²

 DEEP SOIL PROVIDED
 522.6m²
 18.6%

 LANDSCAPE PROVIDED
 960.0m²
 34.2%

NOTE: GREEN ROOF AREA WITH LESS THAN 600mm OF SOIL DEPTH HAS NOT BEEN CONSIDERED AS LANDSCAPE AREA AND HAS THEREFORE BEEN EXCLUDED FROM THE CALCULATION.