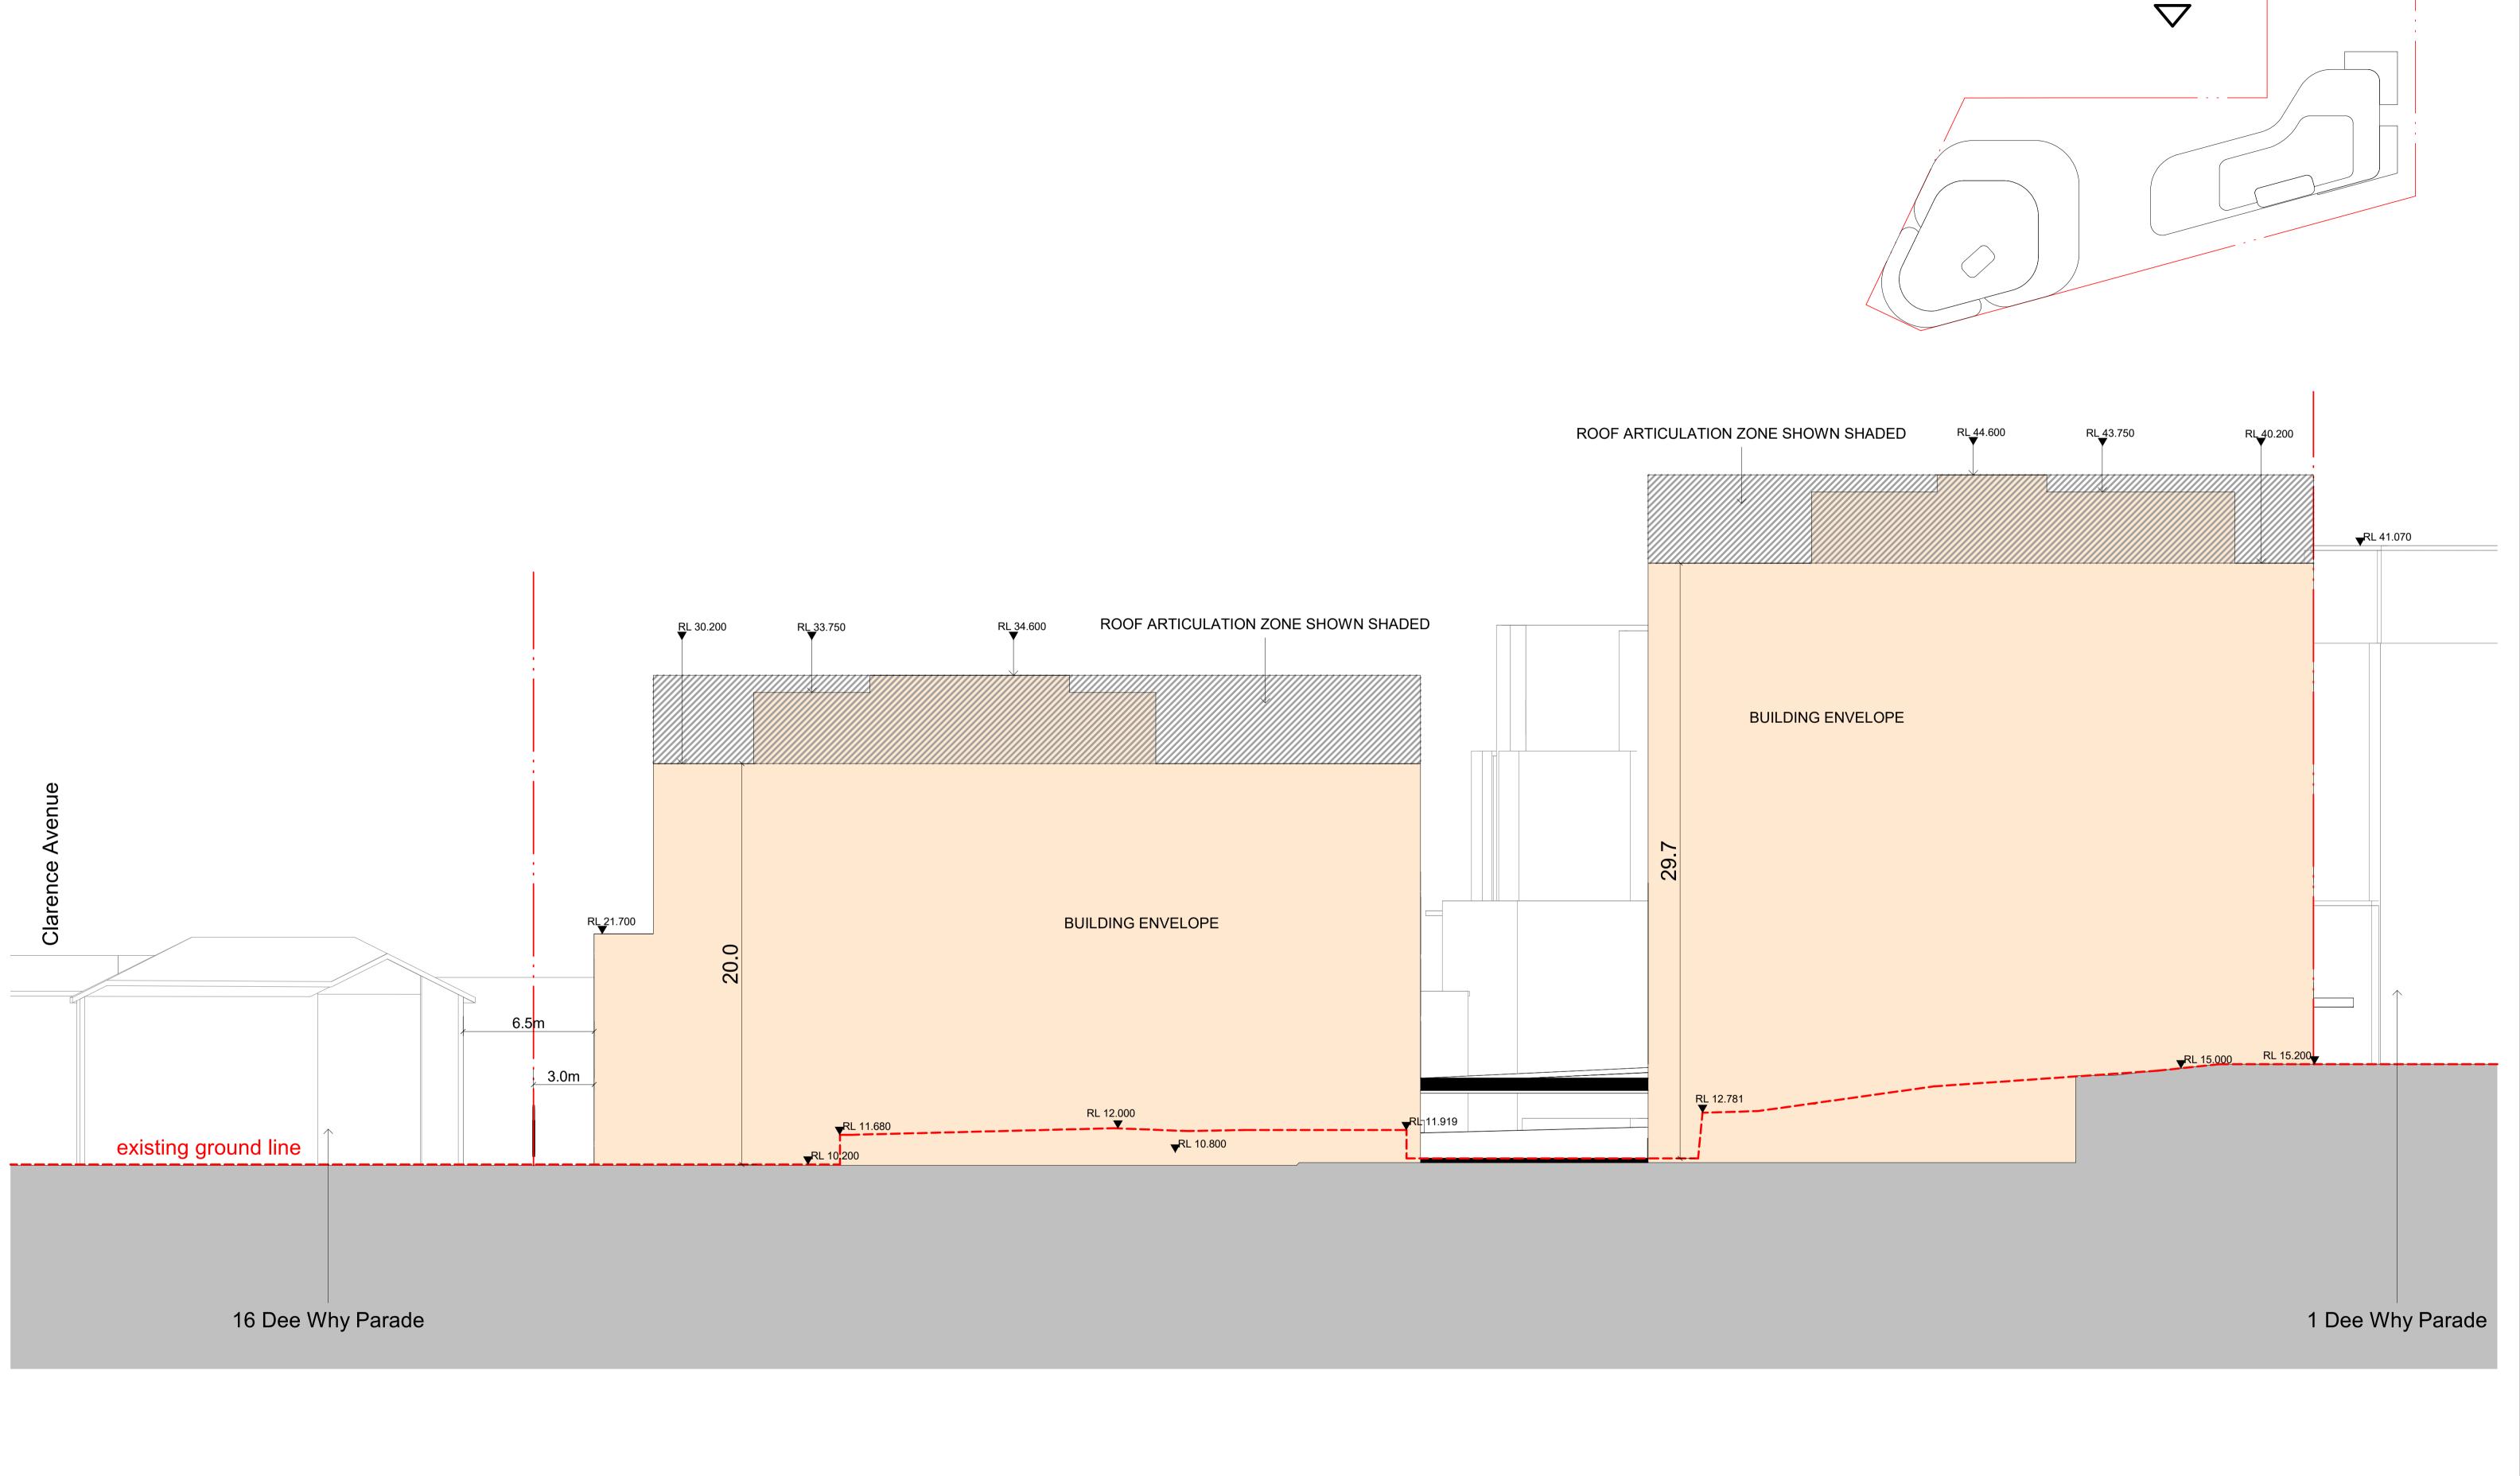

PROJECT
OCEANGROVE
932 PITTWATER RD
DEE WHY NSW 2099

| DEE WHY PARADE ELEVATION BUILDING ENVELOPE |                     |             |               |  |  |
|--------------------------------------------|---------------------|-------------|---------------|--|--|
| SCALE                                      | DATE<br>15/12//2023 | DRAWN<br>MH | CHECKED<br>PS |  |  |
| <sup>ЈОВ</sup> 23017                       | DRAWING PP03.11     |             | REVISION E    |  |  |