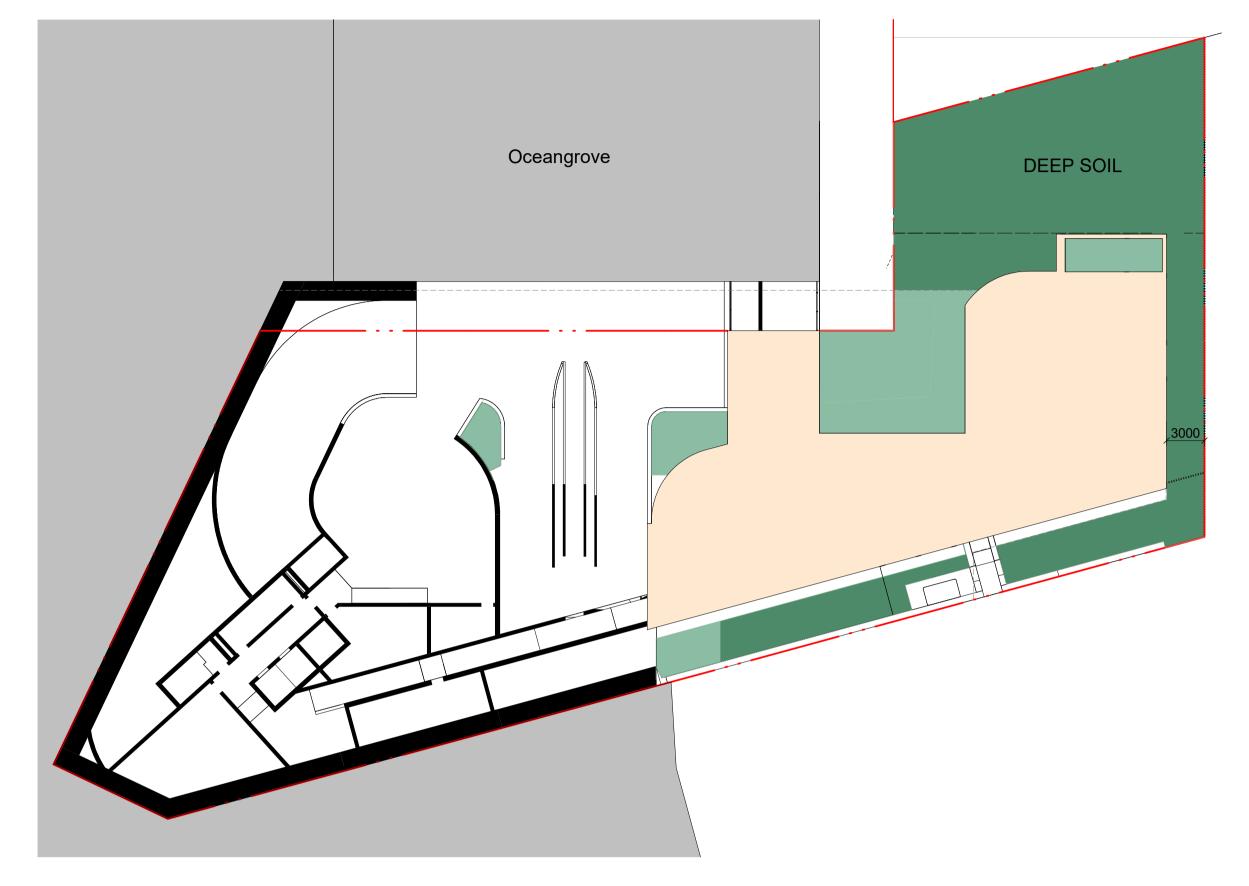

LOWER GROUND

 SITE AREA
 2,806.9m²

 DEEP SOIL PROVIDED
 522.6m²
 18.6%

 LANDSCAPE PROVIDED
 960.0m²
 34.2%

NOTE: GREEN ROOF AREA WITH LESS THAN 600mm OF SOIL DEPTH HAS NOT BEEN CONSIDERED AS LANDSCAPE AREA AND HAS THEREFORE BEEN EXCLUDED FROM THE CALCULATION.