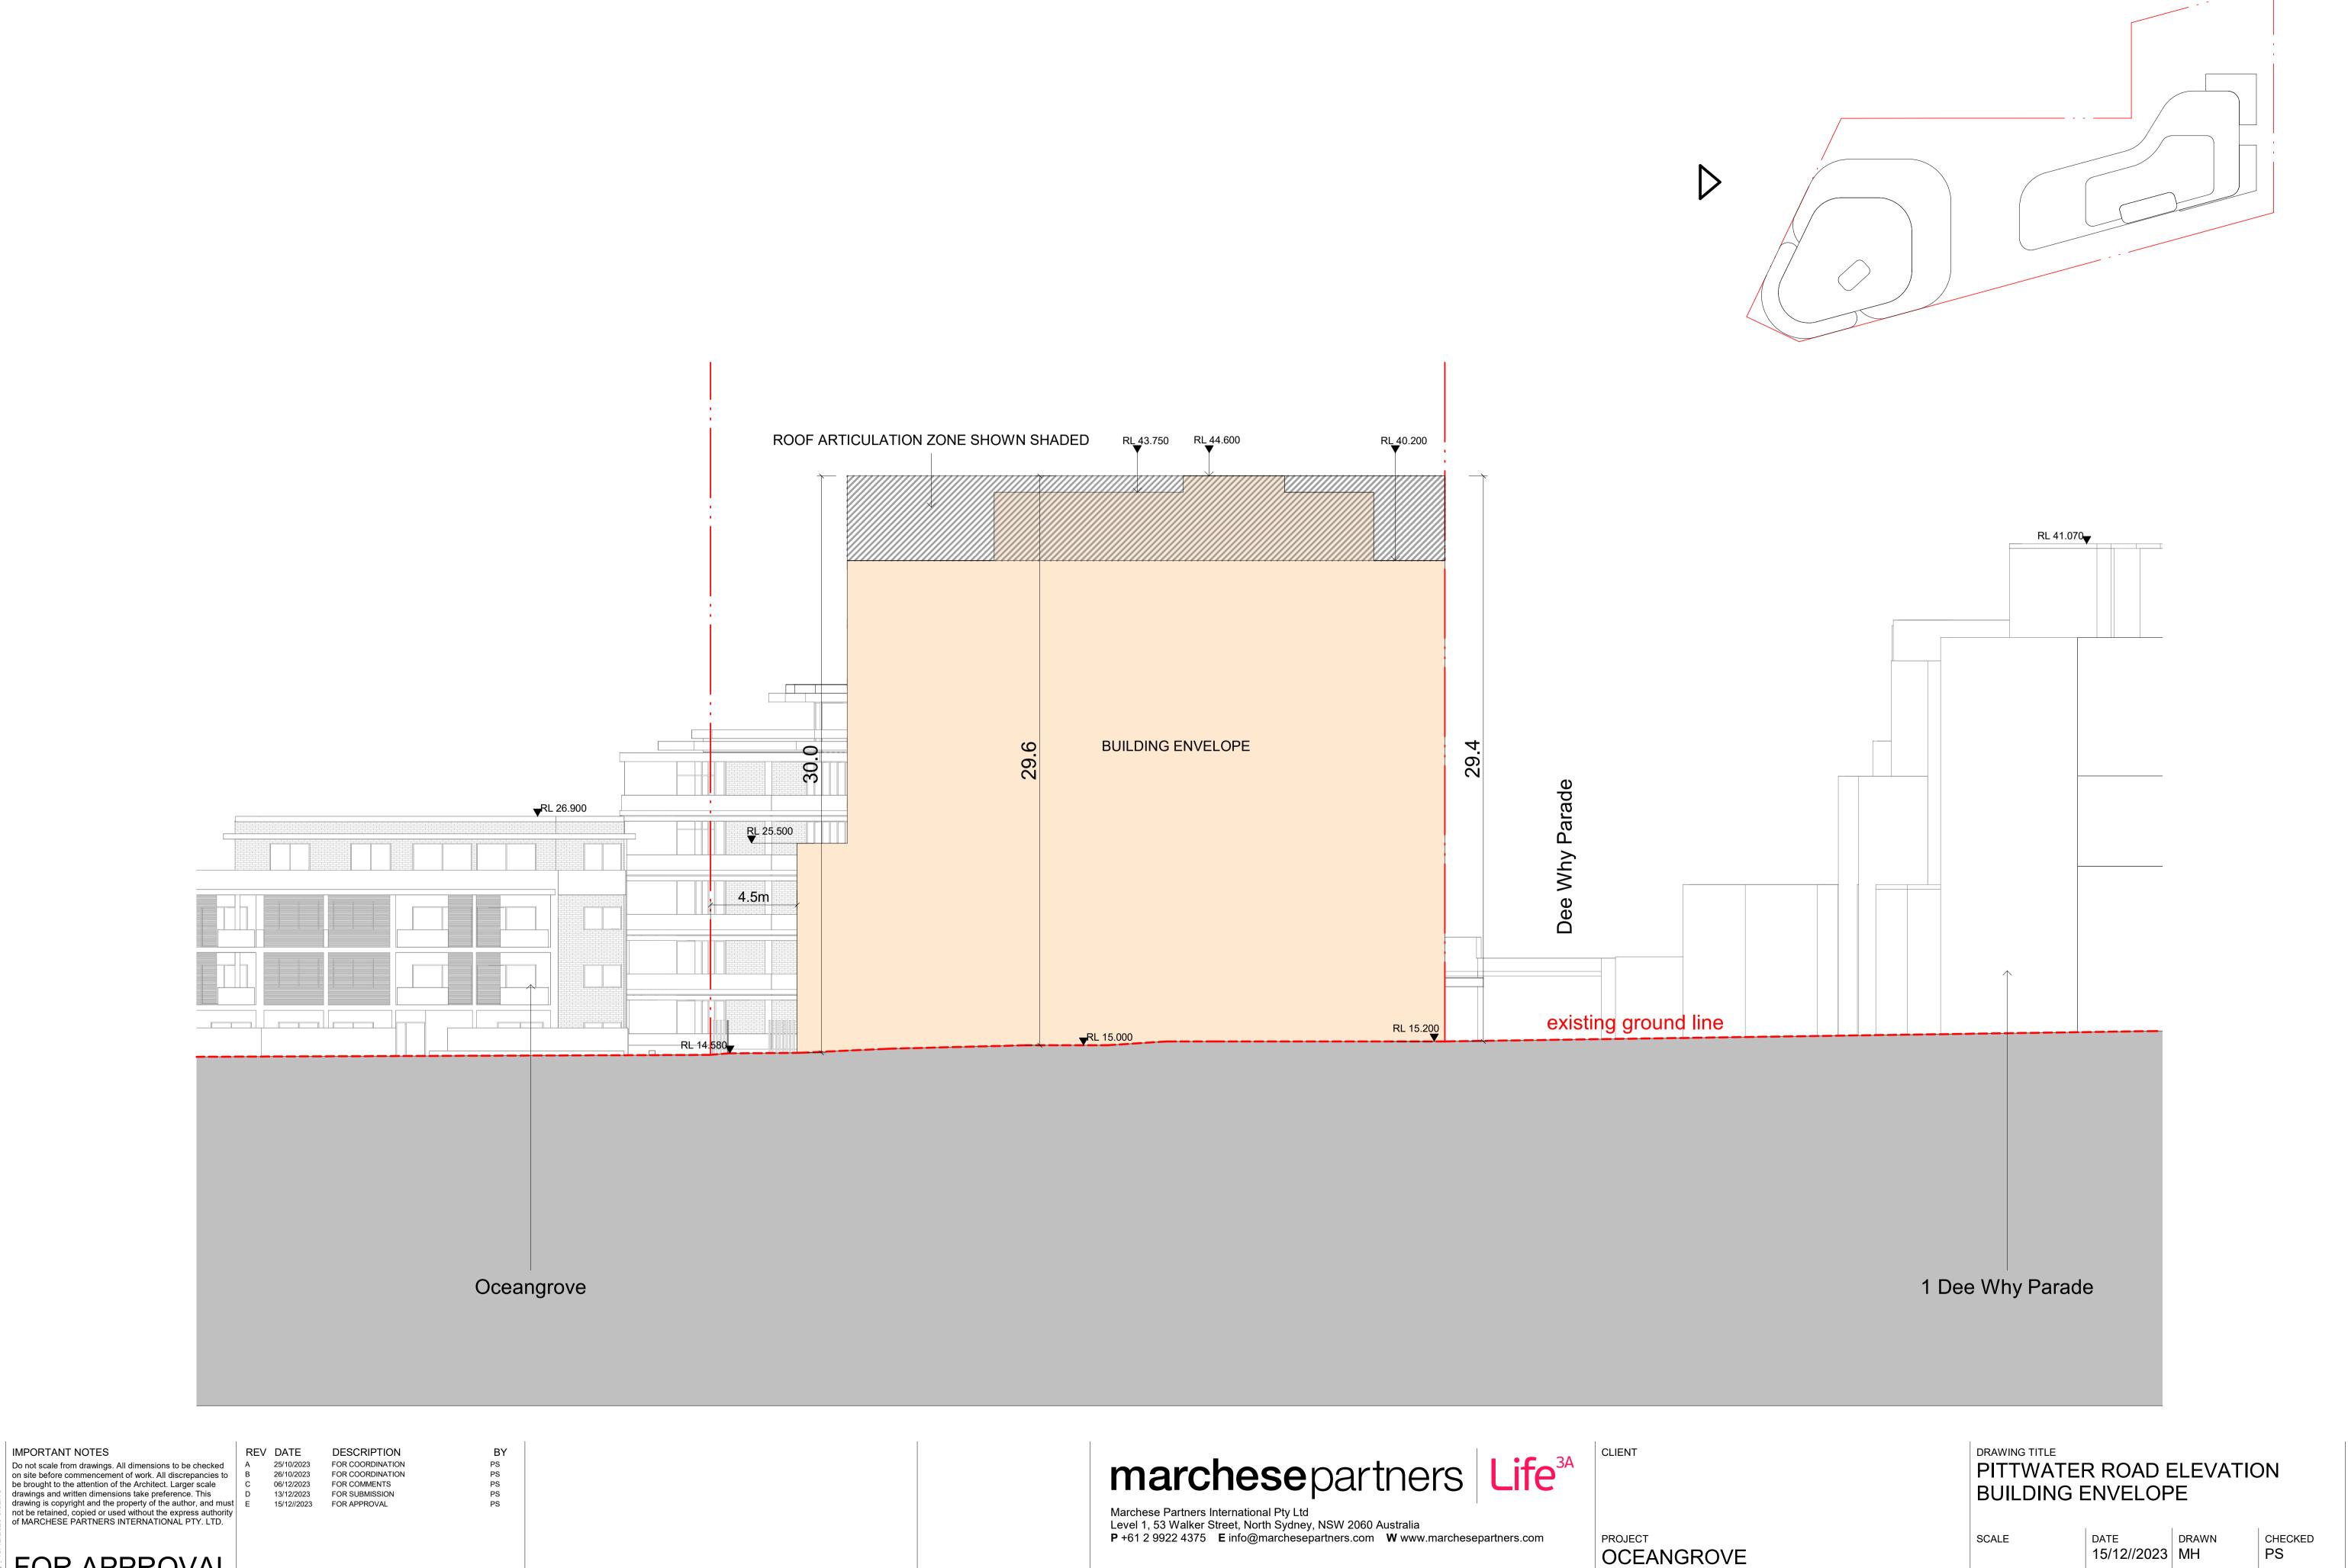

PROJECT
OCEANGROVE
932 PITTWATER RD
DEE WHY NSW 2099

| DEE WHY PARADE ELEVATION BUILDING ENVELOPE |                     |             |               |  |  |
|--------------------------------------------|---------------------|-------------|---------------|--|--|
| SCALE                                      | DATE<br>15/12//2023 | DRAWN<br>MH | CHECKED<br>PS |  |  |
| <sup>ЈОВ</sup> 23017                       | DRAWING PP03.11     |             | REVISION E    |  |  |



932 PITTWATER RD

DEE WHY NSW 2099

DRAWING

23017

PP03.12

REVISION

FOR APPROVAL

NOT FOR CONSTRUCTION







| CLIENT                               | NORTH ELI<br>ENVELOPE |                     | BUILDIN     | G             |
|--------------------------------------|-----------------------|---------------------|-------------|---------------|
| PROJECT<br>OCEANGROVE                | SCALE                 | DATE<br>15/12//2023 | DRAWN<br>MH | CHECKED<br>PS |
| 932 PITTWATER RD<br>DEE WHY NSW 2099 | <sup>ЈОВ</sup> 23017  | DRAWING PP03.13     | I           | REVISION E    |





LOWER GROUND

 SITE AREA
 2,806.9m²

 DEEP SOIL PROVIDED
 522.6m²
 18.6%

 LANDSCAPE PROVIDED
 960.0m²
 34.2%

NOTE: GREEN ROOF AREA WITH LESS THAN 600mm OF SOIL DEPTH HAS NOT BEEN CONSIDERED AS LANDSCAPE AREA AN