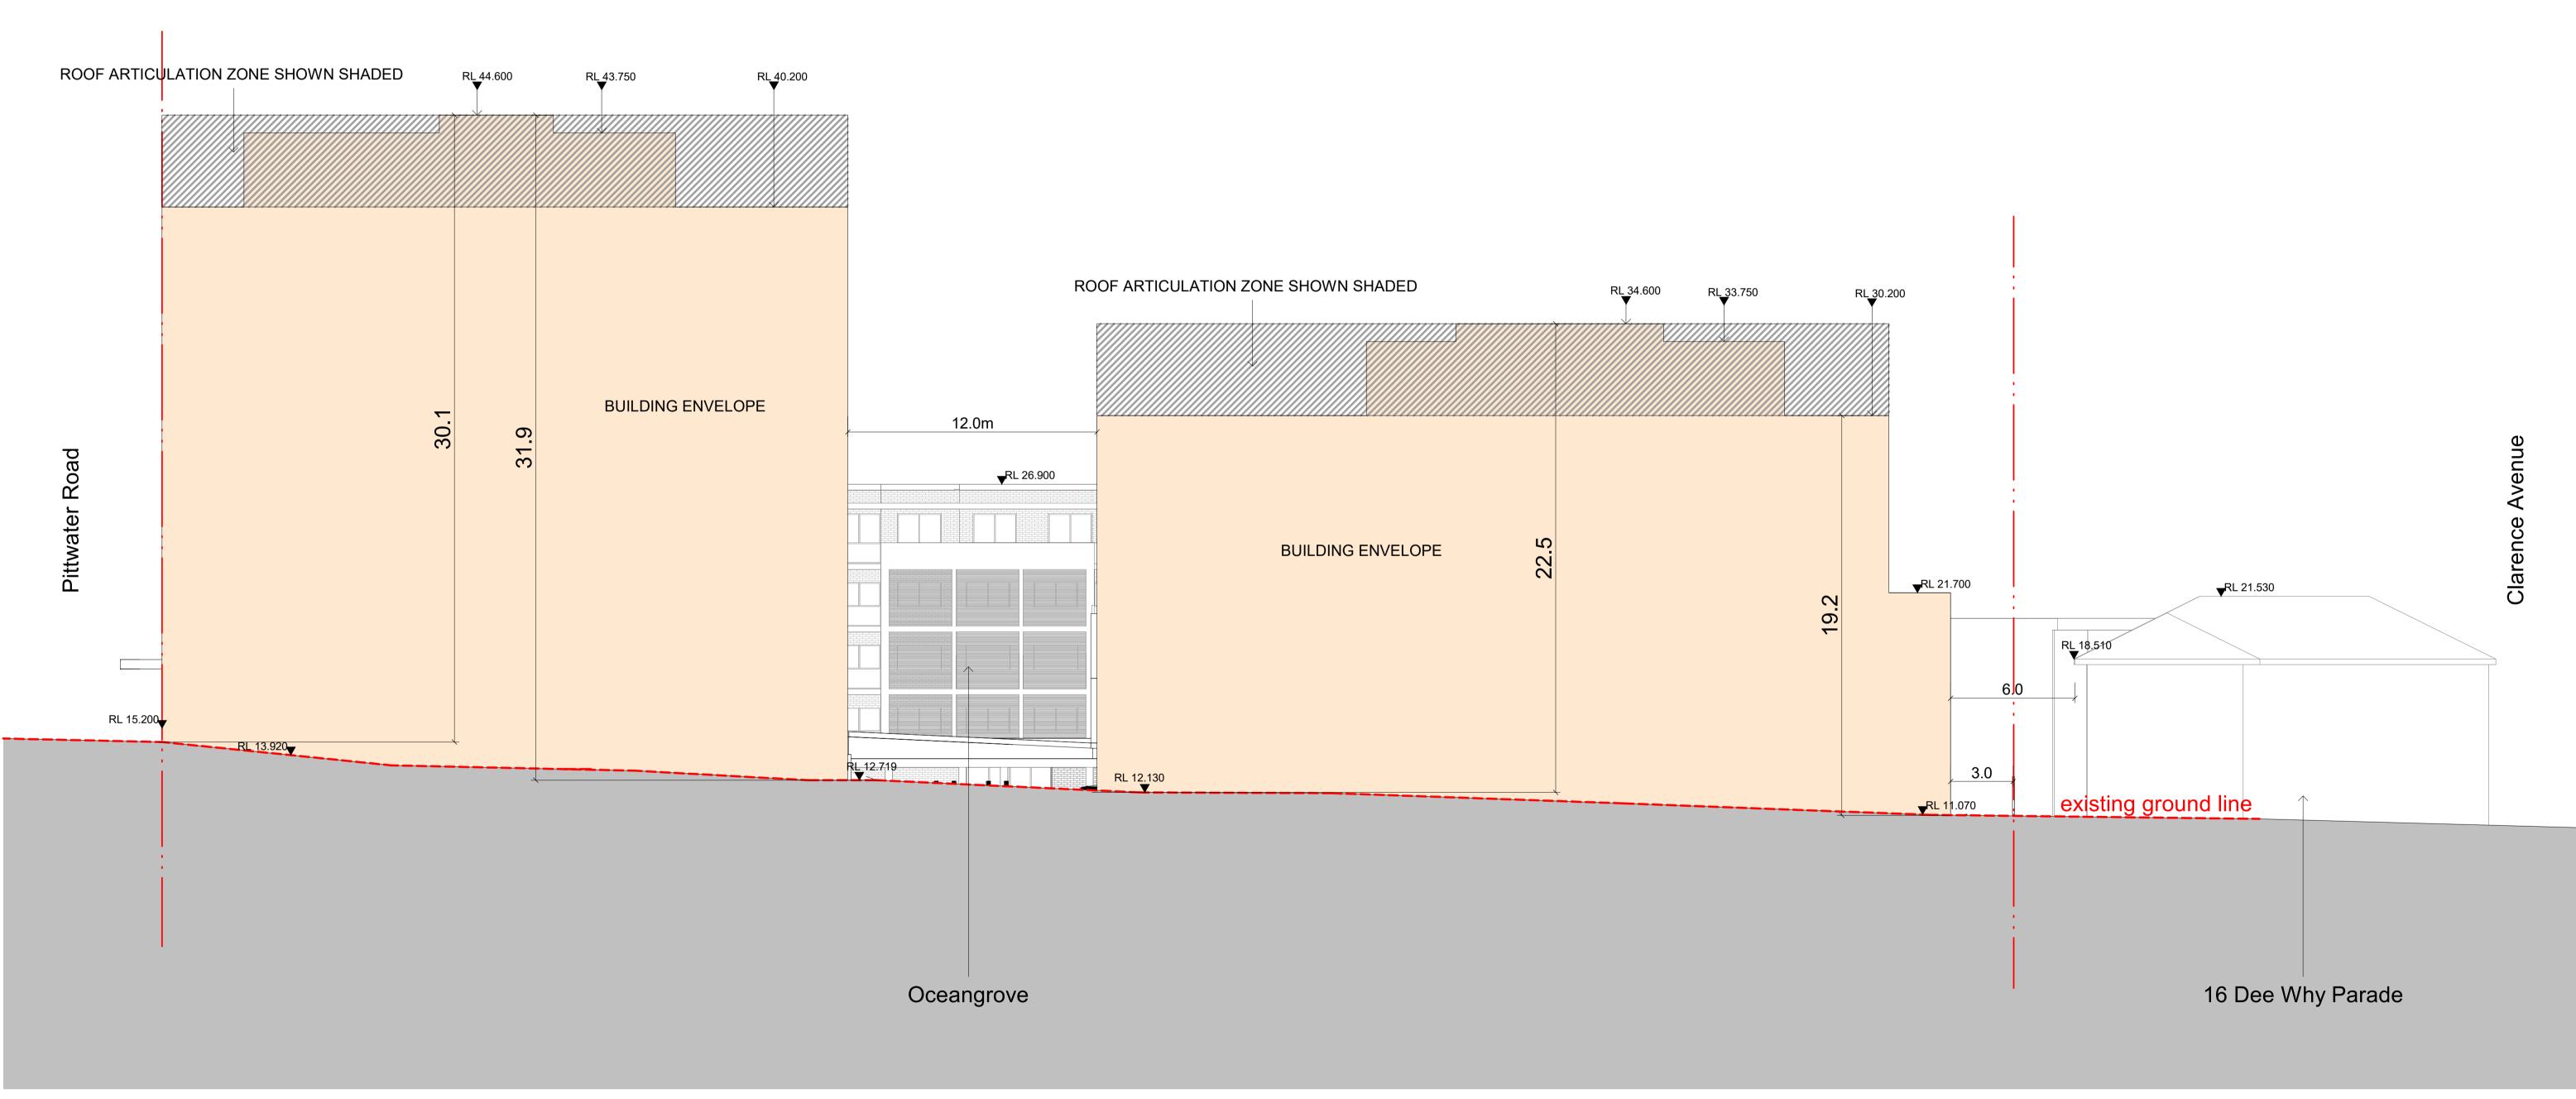

PROJECT
OCEANGROVE
932 PITTWATER RD
DEE WHY NSW 2099

| DEE WHY PARADE ELEVATION BUILDING ENVELOPE |                     |             |               |  |  |
|--------------------------------------------|---------------------|-------------|---------------|--|--|
| SCALE                                      | DATE<br>15/12//2023 | DRAWN<br>MH | CHECKED<br>PS |  |  |
| <sup>ЈОВ</sup> 23017                       | DRAWING PP03.11     |             | REVISION E    |  |  |