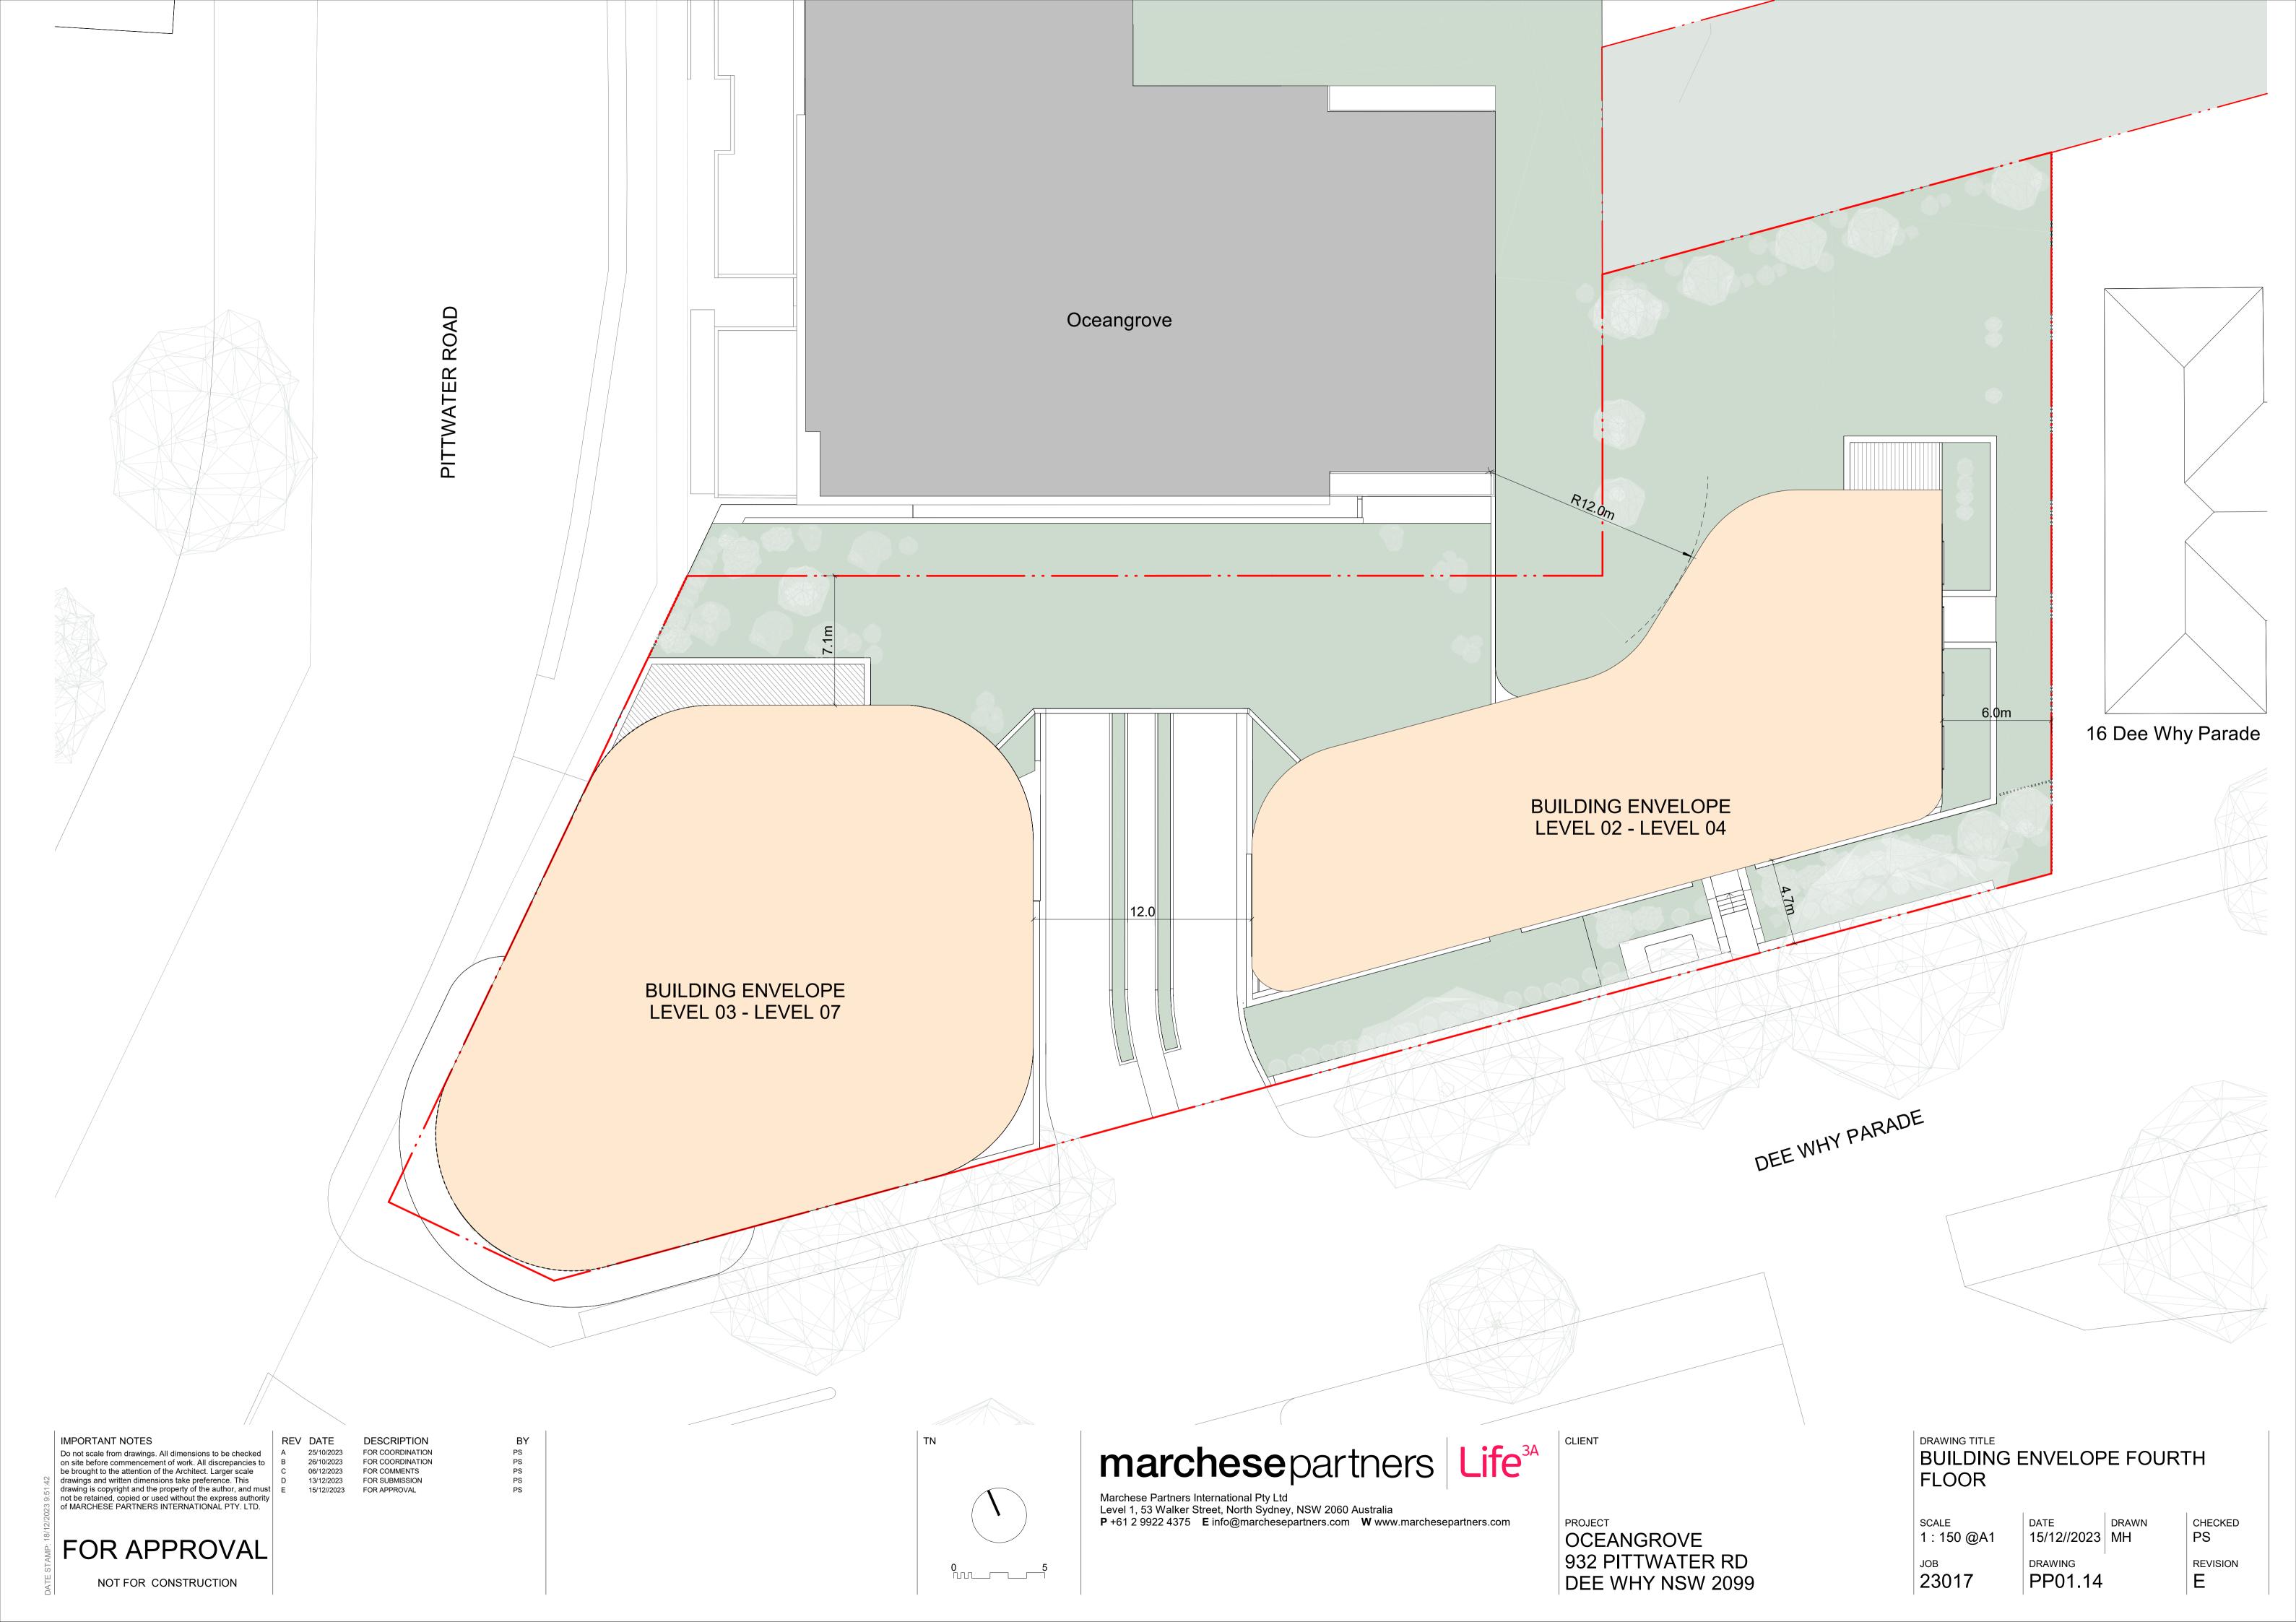

PROJECT
OCEANGROVE
932 PITTWATER RD
DEE WHY NSW 2099

| DEE WHY PARADE ELEVATION BUILDING ENVELOPE |                     |             |               |  |  |
|--------------------------------------------|---------------------|-------------|---------------|--|--|
| SCALE                                      | DATE<br>15/12//2023 | DRAWN<br>MH | CHECKED<br>PS |  |  |
| <sup>ЈОВ</sup> 23017                       | DRAWING PP03.11     |             | REVISION E    |  |  |



932 PITTWATER RD

DEE WHY NSW 2099

DRAWING

23017

PP03.12

REVISION

FOR APPROVAL

NOT FOR CONSTRUCTION







| CLIENT                               | NORTH ELI<br>ENVELOPE |                     | BUILDIN     | G             |
|--------------------------------------|-----------------------|---------------