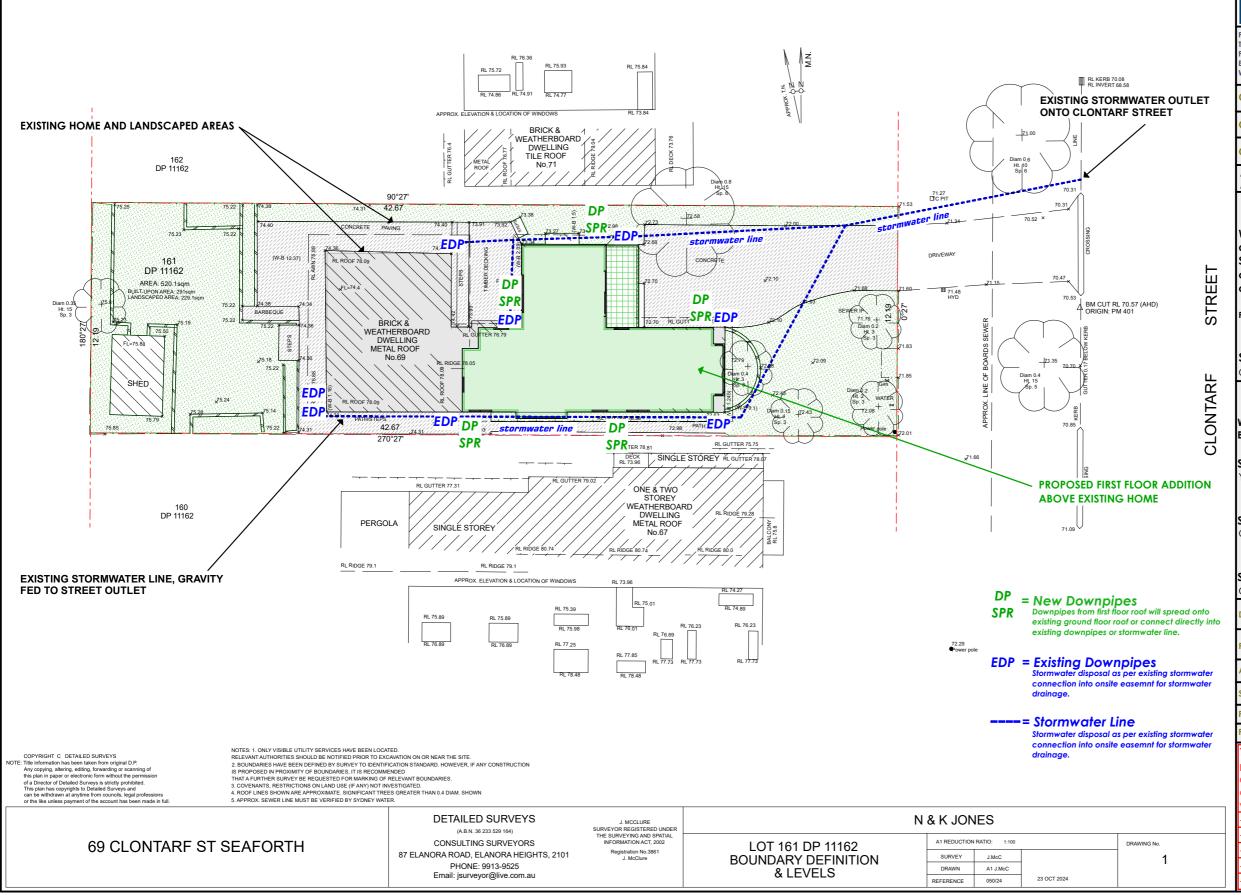

## STORMWATER DISPOSAL & MANAGEMENT PLAN

- -FIRST FLOOR ADDITION IS WITHIN THE EXISTING BUILDING FOOTPRINT / ROOF AREA (NO ADDITIONAL STORMWATER LOAD ONTO EXISTING SYSTEM).
- -NEW ROOFS FROM THE FIRST FLOOR ADDITION ROOF WILL BE SPREAD ONTO THE EXISTING ROOF OR CONNECT DIRECTLY INTO EXISTING DOWNPIPES.
- -THE STORMWATER SYSTEM IS GRAIVTY FED INTO AN EXISTING ONSITE EASEMENT FOR STORMWATER DRAINAGE.