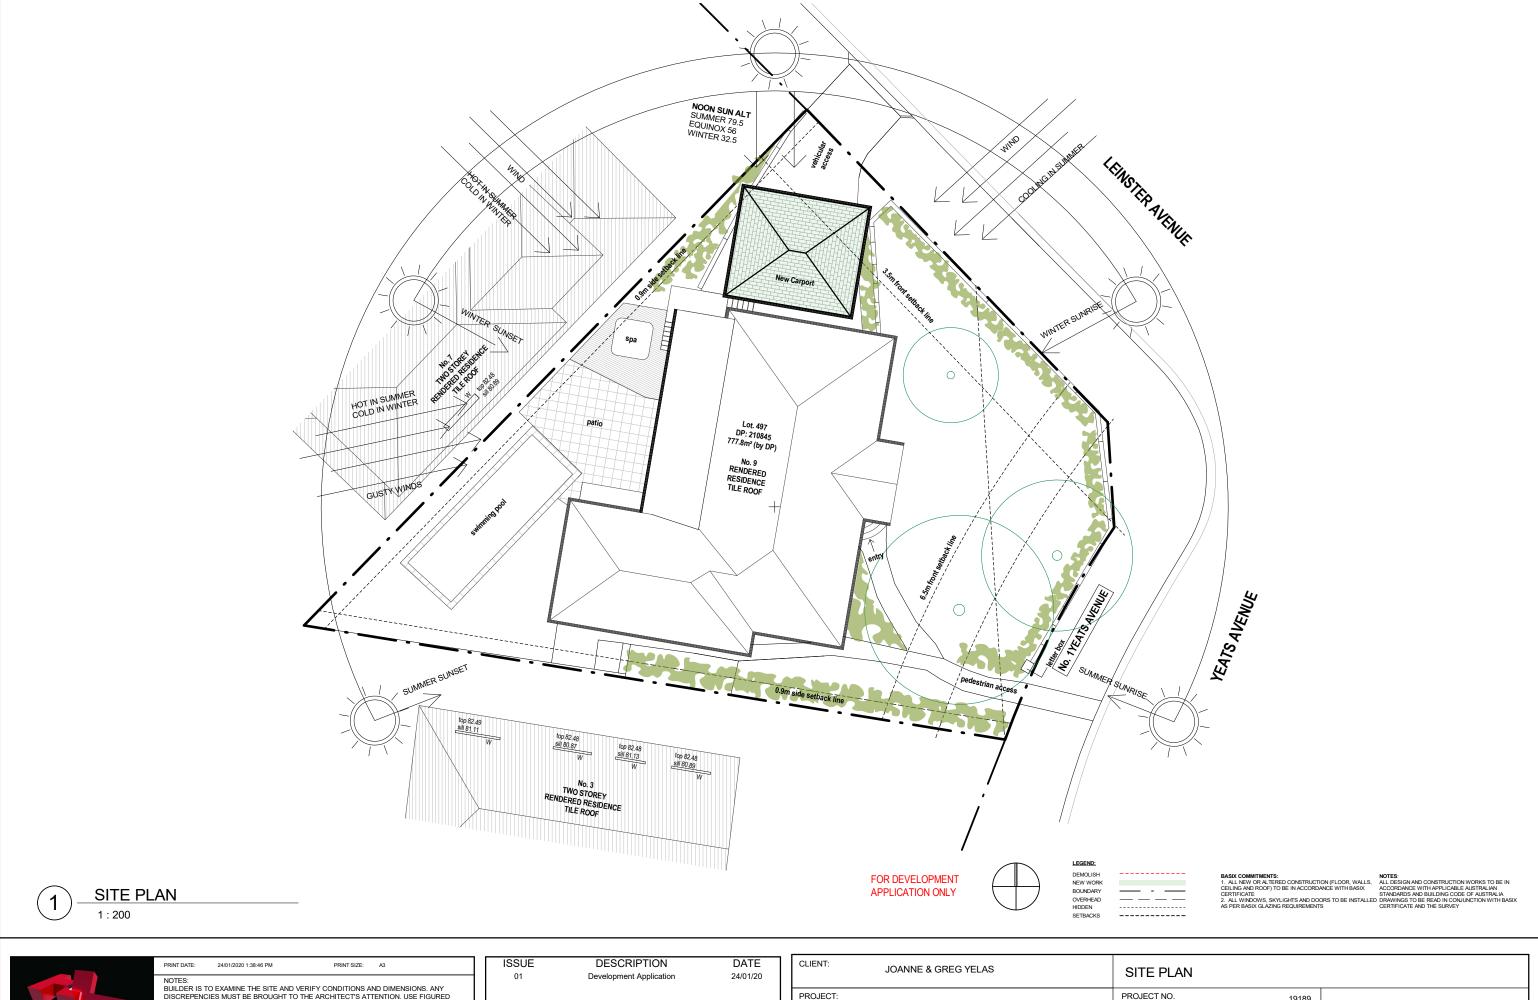

| CLIENT:                 | JOANNE & GREG YELAS                   | SITE PLAN |        |             |       |        |  |              |
|-------------------------|---------------------------------------|-----------|--------|-------------|-------|--------|--|--------------|
| PROJECT:                |                                       |           | CT NO. |             | 19189 |        |  |              |
| ALTERATIONS & ADDITIONS |                                       | DATE      |        | 24/01/2020  |       | DA010  |  |              |
| ADDRESS:                | 9 LEINSTER AVENUE, KILLARNEY HEIGHTS  | LOT:      | 497    | DRAWN BY:   | MS    |        |  |              |
|                         | 3 ELINOTEIX/WENGE, NIED/INVETTIEIGHTO | DP:       | 218045 | CHECKED BY: | WC    | SCALE: |  | As indicated |