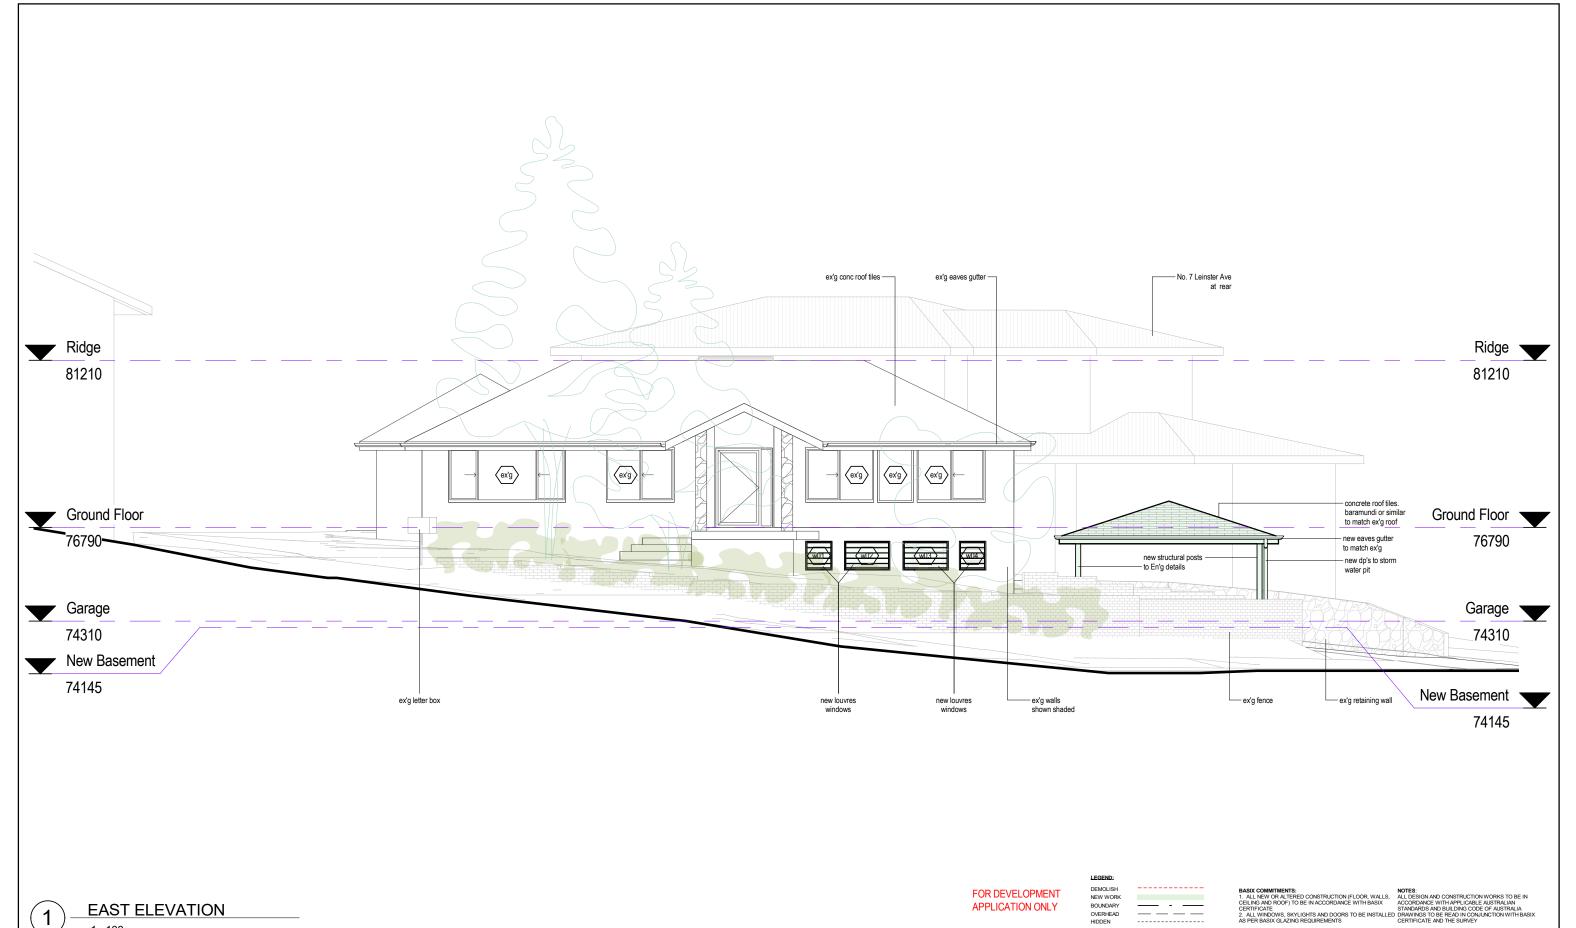

**EAST ELEVATION** 1:100

SETBACKS

PRINT DATE: 24/01/2020 1:38:52 PM PRINT SIZE: A3 NOTES:
BUILDER IS TO EXAMINE THE SITE AND VERIFY CONDITIONS AND DIMENSIONS. ANY
DISCREPENCIES MUST BE BROUGHT TO THE ARCHITECT'S ATTENTION. USE FIGURED
DIMENSIONS ONLY. DO NOT SCALE DRAWINGS. ALL WORK SHALL COMPLY WITH
THE BUIDLING CODE OF AUSTRALIA AND RELEVANT AUSTRALIAN STANDARDS.
COPYRIGHT IS RESERVED BY HOT HOUSE STUDIO.

DESIGNS BY HOT HOUSE STUDIO M 0433 775 490 P.O. Box 26 NEWPORT NSW 2106 wade@hothousestudio.com

ISSUE DESCRIPTION DATE 24/01/20 01 Development Application

| CLIENT:                 | JOANNE & GREG YELAS                  | EAST ELEVATION |             |             |       |        |  |              |
|-------------------------|--------------------------------------|----------------|-------------|-------------|-------|--------|--|--------------|
| PROJECT:                |                                      |                | PROJECT NO. |             | 19189 |        |  |              |
| ALTERATIONS & ADDITIONS |                                      | DATE           |             | 24/01/2020  |       | DA201  |  |              |
| ADDRESS:                | 9 LEINSTER AVENUE, KILLARNEY HEIGHTS | LOT:           | 497         | DRAWN BY:   | MS    |        |  |              |
|                         | o zemo renovenoe, mediante i nelonio |                | 218045      | CHECKED BY: | wc    | SCALE: |  | As indicated |