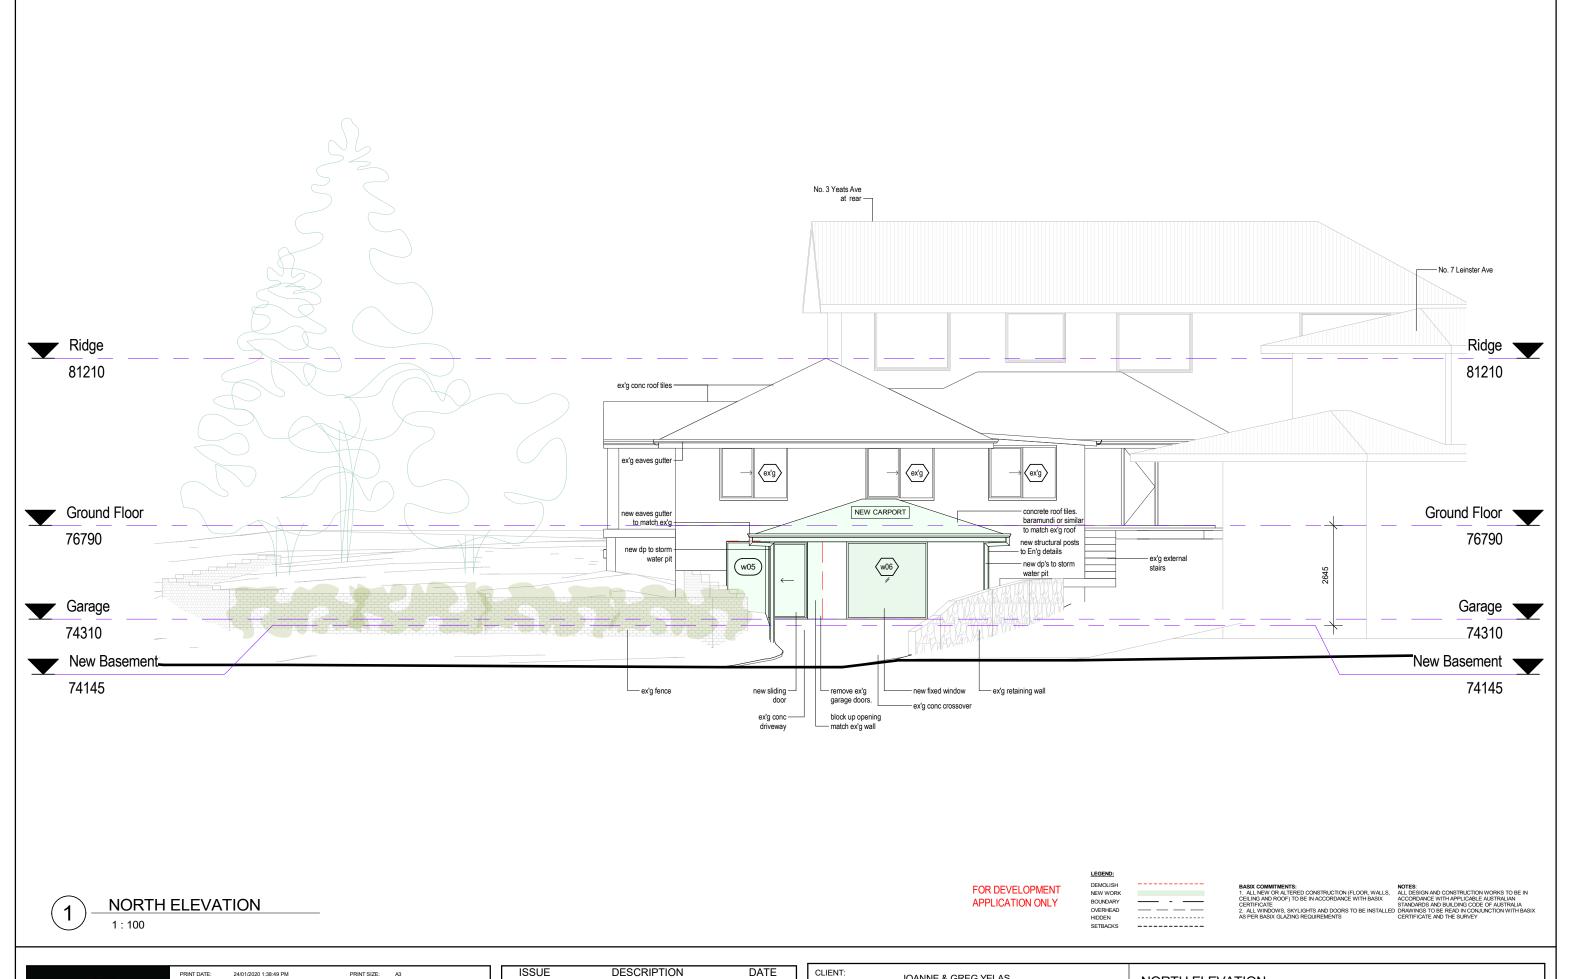

| CLIENT:                 | JOANNE & GREG YELAS                      | NORTH ELEVATION |        |             |    |        |  |              |
|-------------------------|------------------------------------------|-----------------|--------|-------------|----|--------|--|--------------|
| PROJECT:                | ALTERATIONS & APRITIONS                  | PROJECT NO.     |        | 19189       |    |        |  |              |
| ALTERATIONS & ADDITIONS |                                          | DATE            |        | 24/01/2020  |    | DA200  |  |              |
| ADDRESS:                | 9 LEINSTER AVENUE, KILLARNEY HEIGHTS     | LOT:            | 497    | DRAWN BY:   | MS |        |  |              |
|                         | o zemo zemo zemo zemo zemo zemo zemo zem | DP:             | 218045 | CHECKED BY: | WC | SCALE: |  | As indicated |